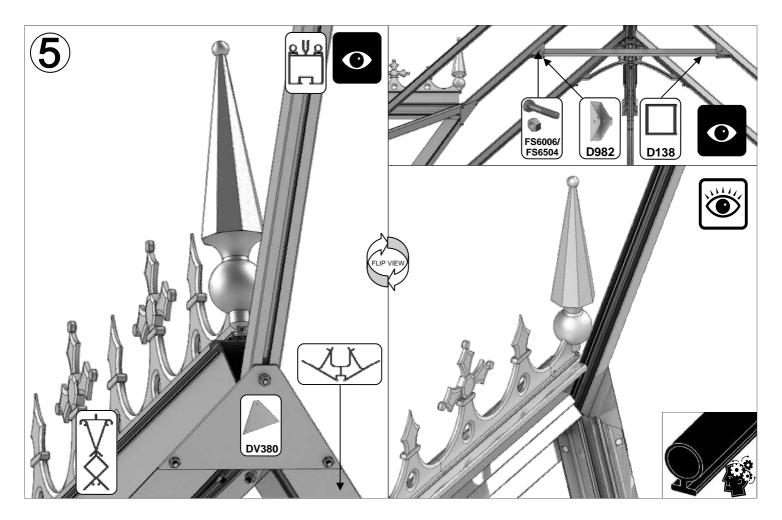

|   | D982     |                                                                                                                                                                                                                                                                                                                                                                                                                                                                                                                                                                                                                                                                                                                                                                                                                                                                                                                                                                                                                                                                                                                                                                                                                                                                                                                                                                                                                                                                                                                                                                                                                                                                                                                                                                                                                                                                                                                                                                                                                                                                                                                                | 100          | 2   |
|---|----------|--------------------------------------------------------------------------------------------------------------------------------------------------------------------------------------------------------------------------------------------------------------------------------------------------------------------------------------------------------------------------------------------------------------------------------------------------------------------------------------------------------------------------------------------------------------------------------------------------------------------------------------------------------------------------------------------------------------------------------------------------------------------------------------------------------------------------------------------------------------------------------------------------------------------------------------------------------------------------------------------------------------------------------------------------------------------------------------------------------------------------------------------------------------------------------------------------------------------------------------------------------------------------------------------------------------------------------------------------------------------------------------------------------------------------------------------------------------------------------------------------------------------------------------------------------------------------------------------------------------------------------------------------------------------------------------------------------------------------------------------------------------------------------------------------------------------------------------------------------------------------------------------------------------------------------------------------------------------------------------------------------------------------------------------------------------------------------------------------------------------------------|--------------|-----|
|   | DV100    |                                                                                                                                                                                                                                                                                                                                                                                                                                                                                                                                                                                                                                                                                                                                                                                                                                                                                                                                                                                                                                                                                                                                                                                                                                                                                                                                                                                                                                                                                                                                                                                                                                                                                                                                                                                                                                                                                                                                                                                                                                                                                                                                | N/A          | 5   |
|   | DV101    | A STATE OF THE STA | N/A          | 7   |
|   | DV201    | $\nabla$                                                                                                                                                                                                                                                                                                                                                                                                                                                                                                                                                                                                                                                                                                                                                                                                                                                                                                                                                                                                                                                                                                                                                                                                                                                                                                                                                                                                                                                                                                                                                                                                                                                                                                                                                                                                                                                                                                                                                                                                                                                                                                                       | 2517         | 1   |
|   | DV350    |                                                                                                                                                                                                                                                                                                                                                                                                                                                                                                                                                                                                                                                                                                                                                                                                                                                                                                                                                                                                                                                                                                                                                                                                                                                                                                                                                                                                                                                                                                                                                                                                                                                                                                                                                                                                                                                                                                                                                                                                                                                                                                                                | 1850         | 1   |
|   | DV253    | [7]                                                                                                                                                                                                                                                                                                                                                                                                                                                                                                                                                                                                                                                                                                                                                                                                                                                                                                                                                                                                                                                                                                                                                                                                                                                                                                                                                                                                                                                                                                                                                                                                                                                                                                                                                                                                                                                                                                                                                                                                                                                                                                                            | 1345         | 2   |
| 6 | DV255    |                                                                                                                                                                                                                                                                                                                                                                                                                                                                                                                                                                                                                                                                                                                                                                                                                                                                                                                                                                                                                                                                                                                                                                                                                                                                                                                                                                                                                                                                                                                                                                                                                                                                                                                                                                                                                                                                                                                                                                                                                                                                                                                                | 2450         | 3   |
|   | D138     |                                                                                                                                                                                                                                                                                                                                                                                                                                                                                                                                                                                                                                                                                                                                                                                                                                                                                                                                                                                                                                                                                                                                                                                                                                                                                                                                                                                                                                                                                                                                                                                                                                                                                                                                                                                                                                                                                                                                                                                                                                                                                                                                | 1167         | 1   |
|   | DV375L/R | بيلام                                                                                                                                                                                                                                                                                                                                                                                                                                                                                                                                                                                                                                                                                                                                                                                                                                                                                                                                                                                                                                                                                                                                                                                                                                                                                                                                                                                                                                                                                                                                                                                                                                                                                                                                                                                                                                                                                                                                                                                                                                                                                                                          | 830          | 1+1 |
|   | DV382L/R |                                                                                                                                                                                                                                                                                                                                                                                                                                                                                                                                                                                                                                                                                                                                                                                                                                                                                                                                                                                                                                                                                                                                                                                                                                                                                                                                                                                                                                                                                                                                                                                                                                                                                                                                                                                                                                                                                                                                                                                                                                                                                                                                | 1935         | 1+1 |
|   | DV380    |                                                                                                                                                                                                                                                                                                                                                                                                                                                                                                                                                                                                                                                                                                                                                                                                                                                                                                                                                                                                                                                                                                                                                                                                                                                                                                                                                                                                                                                                                                                                                                                                                                                                                                                                                                                                                                                                                                                                                                                                                                                                                                                                | N/A          | 1   |
|   | DV381    | 4                                                                                                                                                                                                                                                                                                                                                                                                                                                                                                                                                                                                                                                                                                                                                                                                                                                                                                                                                                                                                                                                                                                                                                                                                                                                                                                                                                                                                                                                                                                                                                                                                                                                                                                                                                                                                                                                                                                                                                                                                                                                                                                              | 1668         | 2   |
|   | DV389    |                                                                                                                                                                                                                                                                                                                                                                                                                                                                                                                                                                                                                                                                                                                                                                                                                                                                                                                                                                                                                                                                                                                                                                                                                                                                                                                                                                                                                                                                                                                                                                                                                                                                                                                                                                                                                                                                                                                                                                                                                                                                                                                                | 1105         | 1   |
|   | RUBBER   | Q                                                                                                                                                                                                                                                                                                                                                                                                                                                                                                                                                                                                                                                                                                                                                                                                                                                                                                                                                                                                                                                                                                                                                                                                                                                                                                                                                                                                                                                                                                                                                                                                                                                                                                                                                                                                                                                                                                                                                                                                                                                                                                                              | 1000<br>(1m) | 36  |

| DAK VAN        | 14x8      |          |
|----------------|-----------|----------|
| Part No        | mm        | Quantity |
| D982           | 100       | 2        |
| DV101          | n/a       | 7        |
| DV253          | 1345      | 2        |
| DV350          | 1850      | 1        |
| D138           | 1167      | 1        |
| DV375L         | 830       | 1        |
| DV375R         | 830       | 1        |
| DV378L         | 2368      | 1        |
| DV378R         | 2368      | 1        |
| DV380          | n/a       | 1        |
| DV381          | 1668      | 2        |
| DV389          | 1105      | 1        |
| D227<br>Rubber | 1000<br>Q | 21       |
| SYBOL<br>M6X11 |           | 22       |
| SYBOL<br>M6X22 |           | 18       |
| SYNUT<br>M6    | 6         | 46       |

BELANGRIJK: De haakse goot is een gelast onderdeel. Tijdens het lassen kan er vervorming ontstaan in de goot waardoor de gaten niet 100% overeenkomen met de profielen die eraan bevestigd moeten worden. Daarom kan het nodig zijn om ze op te boren zodat ze aansluiten op de DV362 en DV379. Door een 8 mm boor te gebruiken om de standaard 7 mm gaten te vergroten, krijgt u iets meer speling bij het monteren.