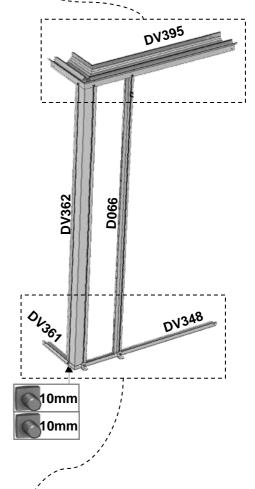

| ACHTERWAND     |           | 14 x 8   |
|----------------|-----------|----------|
| Part No        | mm        | Quantity |
| DV210          | 2517      | 1        |
| D021           | 2514      | 1        |
| D066           | 1676      | 3        |
| D103           | 1787      | 2        |
| D174           | 6         | 2        |
| SYBOL<br>M6X11 |           | 3        |
| SYBOL<br>M6X15 | 6         | 5        |
| SYBOL<br>M6X22 |           | 6        |
| SYNUT<br>M6    | 0         | 8        |
| D227<br>Rubber | 1000<br>Q | 11       |