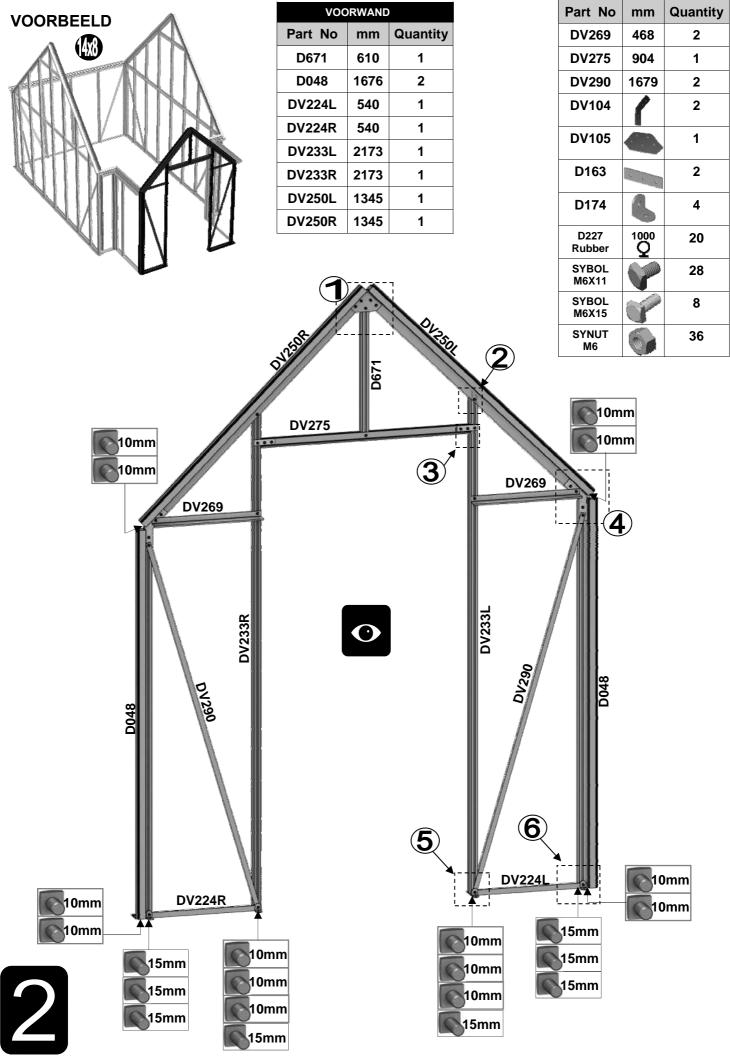

| SECTIE<br>NUMME | TITEL                              | MONTAGE SAMENVATTING: BELANGRIJKE INFORMATIE / OVERWEGINGEN                                                                                                                                                                                                                                                                                                                                                                                                                                                                                                                                                                                                                                                                                                                                                                                  |
|-----------------|------------------------------------|----------------------------------------------------------------------------------------------------------------------------------------------------------------------------------------------------------------------------------------------------------------------------------------------------------------------------------------------------------------------------------------------------------------------------------------------------------------------------------------------------------------------------------------------------------------------------------------------------------------------------------------------------------------------------------------------------------------------------------------------------------------------------------------------------------------------------------------------|
|                 | ONDERDELEN-<br>LIJST               | Monteer eerst alle wanden separaat op een vlakke schone ondergrond. Sorteer alle onderdelen en leg ze in de vorm zoals op de tekening is aangegeven. Pak niet alle bundels tegelijk uit. Zorgt dat u georganiseerd te werk gaat. Onderdelen kunnen worden geïdentificeerd aan de hand van de profielfoto's en opgegeven lengtes.                                                                                                                                                                                                                                                                                                                                                                                                                                                                                                             |
| В               | BASE/<br>FUNDERING                 | Afmetingen en aanbevelingen voor de fundering. Zorg ervoor dat uw fundering vlak en waterpas is. ledere oneffenheid komt terug in het gebouw bij het beglazen!                                                                                                                                                                                                                                                                                                                                                                                                                                                                                                                                                                                                                                                                               |
| V               | VOORBEREIDING                      | Benodigde gereedschappen o.a.: 2x steeksleutel 10mm, stanley-mes, kitspuit, kruiskopschroevendraaier, schroefmachine (niet voor bouten/moeren!), waterpas, veiligheidsbril, veiligheidshelm en handshoenen en een glaszuignap.                                                                                                                                                                                                                                                                                                                                                                                                                                                                                                                                                                                                               |
| 1               | ACHTERWAND                         | Monteer de gerubberde profielen en de diagonale schoren door middel van 10mm boutjes aan de goot en gebruik 15 mm boutjes om ze aan het onderprofiel te monteren. Let op dat u ook 22mm boutjes in de profielen schuift om later de verbindingsstukken DV100 te monteren (zie sectie 6).                                                                                                                                                                                                                                                                                                                                                                                                                                                                                                                                                     |
| 2/              | VOORWAND<br>KAPEL                  | Rubber eerst de profielen. Volg de tekeningen om de voorwand van de kapel in elkaar te zetten (doe dit op een vlakke en schone ondergrond). Zorg ervoor dat u de extra bouten heeft aangebracht die u in sectie 4 nodig heeft.                                                                                                                                                                                                                                                                                                                                                                                                                                                                                                                                                                                                               |
| 3               | ZIJWANDEN<br>HOOFDGEBOUW           | Zorg bij de zijwanden van het hoofdgebouw er opnieuw voor dat u eerst de profielen voorzien heeft van het zwarte rubber. In de hoek- en dakprofielen heeft slechts 1 kanaal rubber nodig: het kanaal waar het glas tegen aan wordt geplaatst. Volg de tekeningen om de zijwand (plat op de grond) op te bouwen. Zorg ervoor dat je de extra bouten aanbrengt die u nodig heeft in sectie 4 en 5.                                                                                                                                                                                                                                                                                                                                                                                                                                             |
| 4               | ZIJWANDEN<br>KAPEL                 | De zijkanten van de kapel (L-vormen links en rechts) bouwt u eerst op de grond op. Zorg ervoor dat de boutjes van de hoek eerst in de goot worden gestoken en schuif daar onderdeel DV363 in. Het kan zijn dat de gaatjes net niet overeen komen. In dat geval kunt u het gat in de goot iets opboren. Vergeet niet waar nodig 22mm boutjes in het profiel te schuiven zodat de sierstukken DV100 geplaatst kunnen worden op een later moment.                                                                                                                                                                                                                                                                                                                                                                                               |
| 5               | WANDEN AAN<br>ELKAAR<br>BEVESTIGEN | Bouw nu de voorgemonteerde wanden op. Het kan handig zijn om een paar ladders aan de gevel te binden om ze te ondersteunen als je niemand hebt om ze voor je vast te houden. Zodra de zijwanden en de voorwand staat, moet eerst de bakgoot tegen de muur geplaatst worden. Hiervoor adviseren wij om stempels onder de goot te zetten. Neem ruim de tijd om de goot waterpas te stellen. Laat de stempels onder de goot zitten en monteer de nokken met de dakprofielen                                                                                                                                                                                                                                                                                                                                                                     |
| 6a              | DAK HOOFD-<br>GEBOUW               | Bevestig de nok van het hoofdgebouw tussen de eindgevels. De nok kan uit meerdere delen bestaan. Ondersteun de nok door de dakspanten eraan te monteren en deze weer aan de goot te monteren. Deze spanten dragen nu de nok. Vergeet niet om 22 mm bouten die in de dakprofielen te schuiven zodat u de versiering in het dak (DV101) en bij de goot (DV100) kunt monteren.                                                                                                                                                                                                                                                                                                                                                                                                                                                                  |
|                 |                                    | Bevestig de optionele nokversiering vóór het plaatsen van het glas.                                                                                                                                                                                                                                                                                                                                                                                                                                                                                                                                                                                                                                                                                                                                                                          |
| 6b              | DAK VAN KAPEL                      | Nu de hoofdnok is bevestigd kunt u de bakgoot vastboren aan de muur. Er ontstaat al een meer solide constructie. Als alles stabiel is dan kunt u de nok van de kapel aan de kas monteren. Gebruik hierbij ook de diagonale ondersteuningen DV381. Hier moet bijna altijd iets worden opgeboord om het passend te maken. Let op dat beide zijden wel gelijk zijn. Als alle dakspanten op de kapel gemonteerd zijn, pas dan eerst de speciale glasplaten op de kapel. Soms willen de glasplaten "wippen" en ontstaat er een kier. Dan moet het frame eerst goed gesteld worden. Waar de glasplaat een kier laat zien kan de kapel bijvoorbeeld iets te laag staan. Uitzoeken en kruislings meten in de kapel is noodzakelijk om uit te vinden waar de onregelmatigheid vandaan komt, meestal uit de muur.                                      |
| 7a              | DAKRAAM                            | Gebruik silicone om de glasplaat in de sponning vast te zetten. Ook zonder silicone blijft het dakraam in het profielwerk zitten. Soms komen de gaatjes niet 100% overeen bij het monteren van het dakraam. U kunt deze dan eenvoudig opboren met een 7mm boortje zodat de onderdelen alsnog in elkaar passen.                                                                                                                                                                                                                                                                                                                                                                                                                                                                                                                               |
| 7b              | RAAMDORPEL                         | Plaats de raamdorpel nadat u de glasplaat heeft geplaatst die eronder komt. Op die manier heeft u direct de juiste plek. De raamdorpel schuift iets over het glas heen.                                                                                                                                                                                                                                                                                                                                                                                                                                                                                                                                                                                                                                                                      |
| 8               | LAMELLEN-<br>RAMEN                 | De lamellenramen plaatst u tijdens het beglazen met een zwart H-profiel eronder en erboven.                                                                                                                                                                                                                                                                                                                                                                                                                                                                                                                                                                                                                                                                                                                                                  |
| 9               | BEGLAZING                          | Voor u het glas plaatst kunt u de zwarte schroeflijsten alvast rondom de kas klaarzetten. In sommige gevallen moeten de zwarte lijsten nog iets worden ingekort. Ook is het belangrijk dat de gaatjes waar de RVS schroeven doorheen gaan ook op het uiteinde zitten. Neem een 6.5mm boortje om eventueel nog een gaat je bij te boren. Leg eerst de glasplaat linksachter op het dak, dan linksachter in de zijwand en in de kopgevel linksachter. Op deze manier kunt u zien of het frame helemaal recht en haaks staat. Meestal moet er nog een en ander afgesteld worden voor u het glas in de kas kunt monteren. Na linksachter kunt u rechtsvoor erin zetten. Hierdoor weet u (zeker bij grotere kassen) dat alle glas er netjes in komt. Helemaal perfect bestaat bijna niet. In de ondergrond zit altijd wel een kleine oneffenheid. |
| 10              | DAKRAAM<br>BEVESTIGING             | Neem het voorgemonteerde dakraam en schuif deze aan de voor- of achterzijde in de nok. Vergeet niet om onderdeel D220 voor en achter het raam te plaatsen zodat het raam op zijn plek blijft.                                                                                                                                                                                                                                                                                                                                                                                                                                                                                                                                                                                                                                                |
| 11              | DEUR-<br>BEVESTIGING               | Plaats de voorgemonteerde deur inclusief kozijn en stel deze zo af dat de deur makkelijk opent en sluit. Plaats eventueel een vulplaatje onder het scharnier, als de ondergrond niet 100% waterpas of vlak is.                                                                                                                                                                                                                                                                                                                                                                                                                                                                                                                                                                                                                               |
| 12              | VERANKERING                        | Nu de kas volledig is afgemonteerd en het glas in de sponningen is geplaats kunt u de kas verankeren aan de ondergrond.                                                                                                                                                                                                                                                                                                                                                                                                                                                                                                                                                                                                                                                                                                                      |
| 13              | AFWERKING                          | Als laatste kunt u de regenpijpen monteren. Kit e.e.a. goed af om lekkage te voorkomen.                                                                                                                                                                                                                                                                                                                                                                                                                                                                                                                                                                                                                                                                                                                                                      |
| 14              | OPTIONELE OPBERGPLANK OPTIONELE    | Robinsons opbergplanken en werktafels zijn een efficiente en integrale oplossing. Let op dat het monteren tijdrovend is. U kunt bij het voorbereiden van de kas boutjes en moertjes in de profielen schuiven zodat u het gebruik van hamerkopbouten voorkomt. Met de vierkante boutjes is het monteren een stuk gemakkelijker. Neem rustig de tijd om de tafel en plank te installeren.                                                                                                                                                                                                                                                                                                                                                                                                                                                      |
| 15              | WERKTAFEL                          |                                                                                                                                                                                                                                                                                                                                                                                                                                                                                                                                                                                                                                                                                                                                                                                                                                              |

|   | DV224L | 1    |              | 1  |
|---|--------|------|--------------|----|
|   | DV224R |      | 540          | 1  |
|   | D048   |      | 1676         | 2  |
|   | DV233L | بلام |              | 1  |
|   | DV233R |      | 2173         | 1  |
|   | DV269  |      | 468          | 2  |
|   | DV290  |      | 1679         | 2  |
|   | DV250L |      | 10.15        | 1  |
| 2 | DV250R |      | 1345         | 1  |
|   | D671   | 7    | 610          | 1  |
|   | DV275  |      | 904          | 1  |
|   | D163   | 000  | 90           | 2  |
|   | DV104  |      | N/A          | 2  |
|   | DV105  |      | N/A          | 1  |
|   | RUBBER | Q    | 1000<br>(1m) | 20 |
|   | D174   |      | N/A          | 4  |