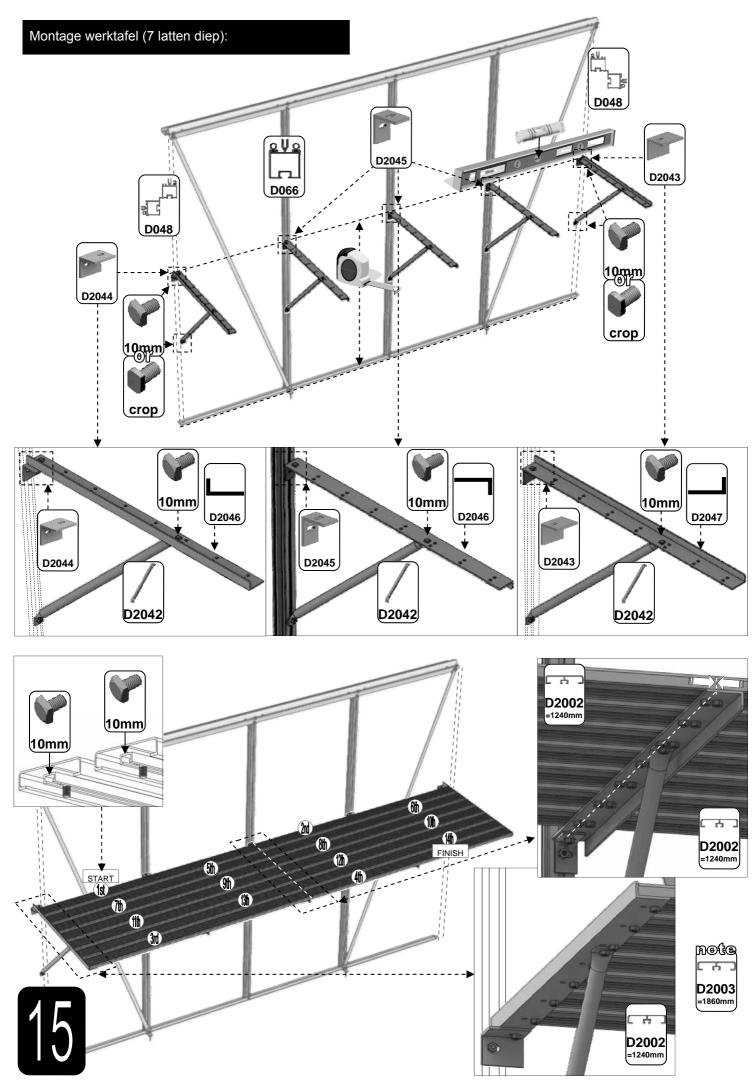

| SECTIE<br>NUMME | TITEL                              | MONTAGE SAMENVATTING: BELANGRIJKE INFORMATIE / OVERWEGINGEN                                                                                                                                                                                                                                                                                                                                                                                                                                                                                                                                                                                                                                                                                                                                                                                  |
|-----------------|------------------------------------|----------------------------------------------------------------------------------------------------------------------------------------------------------------------------------------------------------------------------------------------------------------------------------------------------------------------------------------------------------------------------------------------------------------------------------------------------------------------------------------------------------------------------------------------------------------------------------------------------------------------------------------------------------------------------------------------------------------------------------------------------------------------------------------------------------------------------------------------|
|                 | ONDERDELEN-<br>LIJST               | Monteer eerst alle wanden separaat op een vlakke schone ondergrond. Sorteer alle onderdelen en leg ze in de vorm zoals op de tekening is aangegeven. Pak niet alle bundels tegelijk uit. Zorgt dat u georganiseerd te werk gaat. Onderdelen kunnen worden geïdentificeerd aan de hand van de profielfoto's en opgegeven lengtes.                                                                                                                                                                                                                                                                                                                                                                                                                                                                                                             |
| В               | BASE/<br>FUNDERING                 | Afmetingen en aanbevelingen voor de fundering. Zorg ervoor dat uw fundering vlak en waterpas is. ledere oneffenheid komt terug in het gebouw bij het beglazen!                                                                                                                                                                                                                                                                                                                                                                                                                                                                                                                                                                                                                                                                               |
| V               | VOORBEREIDING                      | Benodigde gereedschappen o.a.: 2x steeksleutel 10mm, stanley-mes, kitspuit, kruiskopschroevendraaier, schroefmachine (niet voor bouten/moeren!), waterpas, veiligheidsbril, veiligheidshelm en handshoenen en een glaszuignap.                                                                                                                                                                                                                                                                                                                                                                                                                                                                                                                                                                                                               |
| 1               | ACHTERWAND                         | Monteer de gerubberde profielen en de diagonale schoren door middel van 10mm boutjes aan de goot en gebruik 15 mm boutjes om ze aan het onderprofiel te monteren. Let op dat u ook 22mm boutjes in de profielen schuift om later de verbindingsstukken DV100 te monteren (zie sectie 6).                                                                                                                                                                                                                                                                                                                                                                                                                                                                                                                                                     |
| 2/              | VOORWAND<br>KAPEL                  | Rubber eerst de profielen. Volg de tekeningen om de voorwand van de kapel in elkaar te zetten (doe dit op een vlakke en schone ondergrond). Zorg ervoor dat u de extra bouten heeft aangebracht die u in sectie 4 nodig heeft.                                                                                                                                                                                                                                                                                                                                                                                                                                                                                                                                                                                                               |
| 3               | ZIJWANDEN<br>HOOFDGEBOUW           | Zorg bij de zijwanden van het hoofdgebouw er opnieuw voor dat u eerst de profielen voorzien heeft van het zwarte rubber. In de hoek- en dakprofielen heeft slechts 1 kanaal rubber nodig: het kanaal waar het glas tegen aan wordt geplaatst. Volg de tekeningen om de zijwand (plat op de grond) op te bouwen. Zorg ervoor dat je de extra bouten aanbrengt die u nodig heeft in sectie 4 en 5.                                                                                                                                                                                                                                                                                                                                                                                                                                             |
| 4               | ZIJWANDEN<br>KAPEL                 | De zijkanten van de kapel (L-vormen links en rechts) bouwt u eerst op de grond op. Zorg ervoor dat de boutjes van de hoek eerst in de goot worden gestoken en schuif daar onderdeel DV363 in. Het kan zijn dat de gaatjes net niet overeen komen. In dat geval kunt u het gat in de goot iets opboren. Vergeet niet waar nodig 22mm boutjes in het profiel te schuiven zodat de sierstukken DV100 geplaatst kunnen worden op een later moment.                                                                                                                                                                                                                                                                                                                                                                                               |
| 5               | WANDEN AAN<br>ELKAAR<br>BEVESTIGEN | Bouw nu de voorgemonteerde wanden op. Het kan handig zijn om een paar ladders aan de gevel te binden om ze te ondersteunen als je niemand hebt om ze voor je vast te houden. Zodra de zijwanden en de voorwand staat, moet eerst de bakgoot tegen de muur geplaatst worden. Hiervoor adviseren wij om stempels onder de goot te zetten. Neem ruim de tijd om de goot waterpas te stellen. Laat de stempels onder de goot zitten en monteer de nokken met de dakprofielen                                                                                                                                                                                                                                                                                                                                                                     |
| 6a              | DAK HOOFD-<br>GEBOUW               | Bevestig de nok van het hoofdgebouw tussen de eindgevels. De nok kan uit meerdere delen bestaan. Ondersteun de nok door de dakspanten eraan te monteren en deze weer aan de goot te monteren. Deze spanten dragen nu de nok. Vergeet niet om 22 mm bouten die in de dakprofielen te schuiven zodat u de versiering in het dak (DV101) en bij de goot (DV100) kunt monteren.                                                                                                                                                                                                                                                                                                                                                                                                                                                                  |
|                 |                                    | Bevestig de optionele nokversiering vóór het plaatsen van het glas.                                                                                                                                                                                                                                                                                                                                                                                                                                                                                                                                                                                                                                                                                                                                                                          |
| 6b              | DAK VAN KAPEL                      | Nu de hoofdnok is bevestigd kunt u de bakgoot vastboren aan de muur. Er ontstaat al een meer solide constructie. Als alles stabiel is dan kunt u de nok van de kapel aan de kas monteren. Gebruik hierbij ook de diagonale ondersteuningen DV381. Hier moet bijna altijd iets worden opgeboord om het passend te maken. Let op dat beide zijden wel gelijk zijn. Als alle dakspanten op de kapel gemonteerd zijn, pas dan eerst de speciale glasplaten op de kapel. Soms willen de glasplaten "wippen" en ontstaat er een kier. Dan moet het frame eerst goed gesteld worden. Waar de glasplaat een kier laat zien kan de kapel bijvoorbeeld iets te laag staan. Uitzoeken en kruislings meten in de kapel is noodzakelijk om uit te vinden waar de onregelmatigheid vandaan komt, meestal uit de muur.                                      |
| 7a              | DAKRAAM                            | Gebruik silicone om de glasplaat in de sponning vast te zetten. Ook zonder silicone blijft het dakraam in het profielwerk zitten. Soms komen de gaatjes niet 100% overeen bij het monteren van het dakraam. U kunt deze dan eenvoudig opboren met een 7mm boortje zodat de onderdelen alsnog in elkaar passen.                                                                                                                                                                                                                                                                                                                                                                                                                                                                                                                               |
| 7b              | RAAMDORPEL                         | Plaats de raamdorpel nadat u de glasplaat heeft geplaatst die eronder komt. Op die manier heeft u direct de juiste plek. De raamdorpel schuift iets over het glas heen.                                                                                                                                                                                                                                                                                                                                                                                                                                                                                                                                                                                                                                                                      |
| 8               | LAMELLEN-<br>RAMEN                 | De lamellenramen plaatst u tijdens het beglazen met een zwart H-profiel eronder en erboven.                                                                                                                                                                                                                                                                                                                                                                                                                                                                                                                                                                                                                                                                                                                                                  |
| 9               | BEGLAZING                          | Voor u het glas plaatst kunt u de zwarte schroeflijsten alvast rondom de kas klaarzetten. In sommige gevallen moeten de zwarte lijsten nog iets worden ingekort. Ook is het belangrijk dat de gaatjes waar de RVS schroeven doorheen gaan ook op het uiteinde zitten. Neem een 6.5mm boortje om eventueel nog een gaat je bij te boren. Leg eerst de glasplaat linksachter op het dak, dan linksachter in de zijwand en in de kopgevel linksachter. Op deze manier kunt u zien of het frame helemaal recht en haaks staat. Meestal moet er nog een en ander afgesteld worden voor u het glas in de kas kunt monteren. Na linksachter kunt u rechtsvoor erin zetten. Hierdoor weet u (zeker bij grotere kassen) dat alle glas er netjes in komt. Helemaal perfect bestaat bijna niet. In de ondergrond zit altijd wel een kleine oneffenheid. |
| 10              | DAKRAAM<br>BEVESTIGING             | Neem het voorgemonteerde dakraam en schuif deze aan de voor- of achterzijde in de nok. Vergeet niet om onderdeel D220 voor en achter het raam te plaatsen zodat het raam op zijn plek blijft.                                                                                                                                                                                                                                                                                                                                                                                                                                                                                                                                                                                                                                                |
| 11              | DEUR-<br>BEVESTIGING               | Plaats de voorgemonteerde deur inclusief kozijn en stel deze zo af dat de deur makkelijk opent en sluit. Plaats eventueel een vulplaatje onder het scharnier, als de ondergrond niet 100% waterpas of vlak is.                                                                                                                                                                                                                                                                                                                                                                                                                                                                                                                                                                                                                               |
| 12              | VERANKERING                        | Nu de kas volledig is afgemonteerd en het glas in de sponningen is geplaats kunt u de kas verankeren aan de ondergrond.                                                                                                                                                                                                                                                                                                                                                                                                                                                                                                                                                                                                                                                                                                                      |
| 13              | AFWERKING                          | Als laatste kunt u de regenpijpen monteren. Kit e.e.a. goed af om lekkage te voorkomen.                                                                                                                                                                                                                                                                                                                                                                                                                                                                                                                                                                                                                                                                                                                                                      |
| 14              | OPTIONELE OPBERGPLANK OPTIONELE    | Robinsons opbergplanken en werktafels zijn een efficiente en integrale oplossing. Let op dat het monteren tijdrovend is. U kunt bij het voorbereiden van de kas boutjes en moertjes in de profielen schuiven zodat u het gebruik van hamerkopbouten voorkomt. Met de vierkante boutjes is het monteren een stuk gemakkelijker. Neem rustig de tijd om de tafel en plank te installeren.                                                                                                                                                                                                                                                                                                                                                                                                                                                      |
| 15              | WERKTAFEL                          |                                                                                                                                                                                                                                                                                                                                                                                                                                                                                                                                                                                                                                                                                                                                                                                                                                              |