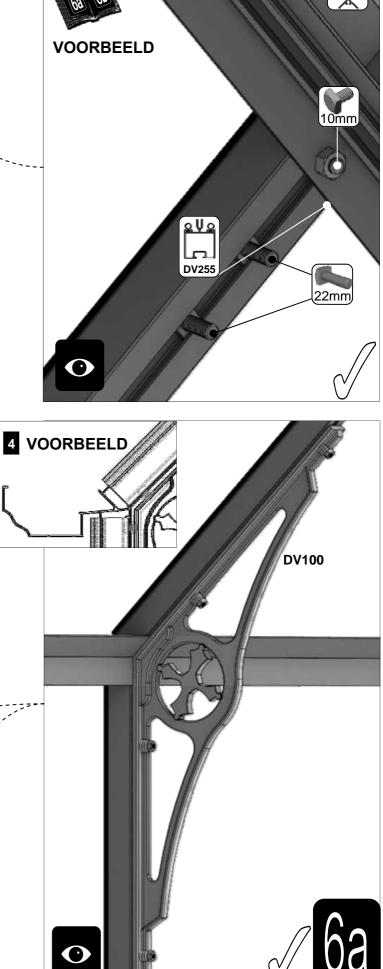

| SECTIE<br>NUMME | TITEL                              | MONTAGE SAMENVATTING: BELANGRIJKE INFORMATIE / OVERWEGINGEN                                                                                                                                                                                                                                                                                                                                                                                                                                                                                                                                                                                                                                                                                                                                                                                  |
|-----------------|------------------------------------|----------------------------------------------------------------------------------------------------------------------------------------------------------------------------------------------------------------------------------------------------------------------------------------------------------------------------------------------------------------------------------------------------------------------------------------------------------------------------------------------------------------------------------------------------------------------------------------------------------------------------------------------------------------------------------------------------------------------------------------------------------------------------------------------------------------------------------------------|
|                 | ONDERDELEN-<br>LIJST               | Monteer eerst alle wanden separaat op een vlakke schone ondergrond. Sorteer alle onderdelen en leg ze in de vorm zoals op de tekening is aangegeven. Pak niet alle bundels tegelijk uit. Zorgt dat u georganiseerd te werk gaat. Onderdelen kunnen worden geïdentificeerd aan de hand van de profielfoto's en opgegeven lengtes.                                                                                                                                                                                                                                                                                                                                                                                                                                                                                                             |
| В               | BASE/<br>FUNDERING                 | Afmetingen en aanbevelingen voor de fundering. Zorg ervoor dat uw fundering vlak en waterpas is. ledere oneffenheid komt terug in het gebouw bij het beglazen!                                                                                                                                                                                                                                                                                                                                                                                                                                                                                                                                                                                                                                                                               |
| V               | VOORBEREIDING                      | Benodigde gereedschappen o.a.: 2x steeksleutel 10mm, stanley-mes, kitspuit, kruiskopschroevendraaier, schroefmachine (niet voor bouten/moeren!), waterpas, veiligheidsbril, veiligheidshelm en handshoenen en een glaszuignap.                                                                                                                                                                                                                                                                                                                                                                                                                                                                                                                                                                                                               |
| 1               | ACHTERWAND                         | Monteer de gerubberde profielen en de diagonale schoren door middel van 10mm boutjes aan de goot en gebruik 15 mm boutjes om ze aan het onderprofiel te monteren. Let op dat u ook 22mm boutjes in de profielen schuift om later de verbindingsstukken DV100 te monteren (zie sectie 6).                                                                                                                                                                                                                                                                                                                                                                                                                                                                                                                                                     |
| 2/              | VOORWAND<br>KAPEL                  | Rubber eerst de profielen. Volg de tekeningen om de voorwand van de kapel in elkaar te zetten (doe dit op een vlakke en schone ondergrond). Zorg ervoor dat u de extra bouten heeft aangebracht die u in sectie 4 nodig heeft.                                                                                                                                                                                                                                                                                                                                                                                                                                                                                                                                                                                                               |
| 3               | ZIJWANDEN<br>HOOFDGEBOUW           | Zorg bij de zijwanden van het hoofdgebouw er opnieuw voor dat u eerst de profielen voorzien heeft van het zwarte rubber. In de hoek- en dakprofielen heeft slechts 1 kanaal rubber nodig: het kanaal waar het glas tegen aan wordt geplaatst. Volg de tekeningen om de zijwand (plat op de grond) op te bouwen. Zorg ervoor dat je de extra bouten aanbrengt die u nodig heeft in sectie 4 en 5.                                                                                                                                                                                                                                                                                                                                                                                                                                             |
| 4               | ZIJWANDEN<br>KAPEL                 | De zijkanten van de kapel (L-vormen links en rechts) bouwt u eerst op de grond op. Zorg ervoor dat de boutjes van de hoek eerst in de goot worden gestoken en schuif daar onderdeel DV363 in. Het kan zijn dat de gaatjes net niet overeen komen. In dat geval kunt u het gat in de goot iets opboren. Vergeet niet waar nodig 22mm boutjes in het profiel te schuiven zodat de sierstukken DV100 geplaatst kunnen worden op een later moment.                                                                                                                                                                                                                                                                                                                                                                                               |
| 5               | WANDEN AAN<br>ELKAAR<br>BEVESTIGEN | Bouw nu de voorgemonteerde wanden op. Het kan handig zijn om een paar ladders aan de gevel te binden om ze te ondersteunen als je niemand hebt om ze voor je vast te houden. Zodra de zijwanden en de voorwand staat, moet eerst de bakgoot tegen de muur geplaatst worden. Hiervoor adviseren wij om stempels onder de goot te zetten. Neem ruim de tijd om de goot waterpas te stellen. Laat de stempels onder de goot zitten en monteer de nokken met de dakprofielen                                                                                                                                                                                                                                                                                                                                                                     |
| 6a              | DAK HOOFD-<br>GEBOUW               | Bevestig de nok van het hoofdgebouw tussen de eindgevels. De nok kan uit meerdere delen bestaan. Ondersteun de nok door de dakspanten eraan te monteren en deze weer aan de goot te monteren. Deze spanten dragen nu de nok. Vergeet niet om 22 mm bouten die in de dakprofielen te schuiven zodat u de versiering in het dak (DV101) en bij de goot (DV100) kunt monteren.                                                                                                                                                                                                                                                                                                                                                                                                                                                                  |
|                 |                                    | Bevestig de optionele nokversiering vóór het plaatsen van het glas.                                                                                                                                                                                                                                                                                                                                                                                                                                                                                                                                                                                                                                                                                                                                                                          |
| 6b              | DAK VAN KAPEL                      | Nu de hoofdnok is bevestigd kunt u de bakgoot vastboren aan de muur. Er ontstaat al een meer solide constructie. Als alles stabiel is dan kunt u de nok van de kapel aan de kas monteren. Gebruik hierbij ook de diagonale ondersteuningen DV381. Hier moet bijna altijd iets worden opgeboord om het passend te maken. Let op dat beide zijden wel gelijk zijn. Als alle dakspanten op de kapel gemonteerd zijn, pas dan eerst de speciale glasplaten op de kapel. Soms willen de glasplaten "wippen" en ontstaat er een kier. Dan moet het frame eerst goed gesteld worden. Waar de glasplaat een kier laat zien kan de kapel bijvoorbeeld iets te laag staan. Uitzoeken en kruislings meten in de kapel is noodzakelijk om uit te vinden waar de onregelmatigheid vandaan komt, meestal uit de muur.                                      |
| 7a              | DAKRAAM                            | Gebruik silicone om de glasplaat in de sponning vast te zetten. Ook zonder silicone blijft het dakraam in het profielwerk zitten. Soms komen de gaatjes niet 100% overeen bij het monteren van het dakraam. U kunt deze dan eenvoudig opboren met een 7mm boortje zodat de onderdelen alsnog in elkaar passen.                                                                                                                                                                                                                                                                                                                                                                                                                                                                                                                               |
| 7b              | RAAMDORPEL                         | Plaats de raamdorpel nadat u de glasplaat heeft geplaatst die eronder komt. Op die manier heeft u direct de juiste plek. De raamdorpel schuift iets over het glas heen.                                                                                                                                                                                                                                                                                                                                                                                                                                                                                                                                                                                                                                                                      |
| 8               | LAMELLEN-<br>RAMEN                 | De lamellenramen plaatst u tijdens het beglazen met een zwart H-profiel eronder en erboven.                                                                                                                                                                                                                                                                                                                                                                                                                                                                                                                                                                                                                                                                                                                                                  |
| 9               | BEGLAZING                          | Voor u het glas plaatst kunt u de zwarte schroeflijsten alvast rondom de kas klaarzetten. In sommige gevallen moeten de zwarte lijsten nog iets worden ingekort. Ook is het belangrijk dat de gaatjes waar de RVS schroeven doorheen gaan ook op het uiteinde zitten. Neem een 6.5mm boortje om eventueel nog een gaat je bij te boren. Leg eerst de glasplaat linksachter op het dak, dan linksachter in de zijwand en in de kopgevel linksachter. Op deze manier kunt u zien of het frame helemaal recht en haaks staat. Meestal moet er nog een en ander afgesteld worden voor u het glas in de kas kunt monteren. Na linksachter kunt u rechtsvoor erin zetten. Hierdoor weet u (zeker bij grotere kassen) dat alle glas er netjes in komt. Helemaal perfect bestaat bijna niet. In de ondergrond zit altijd wel een kleine oneffenheid. |
| 10              | DAKRAAM<br>BEVESTIGING             | Neem het voorgemonteerde dakraam en schuif deze aan de voor- of achterzijde in de nok. Vergeet niet om onderdeel D220 voor en achter het raam te plaatsen zodat het raam op zijn plek blijft.                                                                                                                                                                                                                                                                                                                                                                                                                                                                                                                                                                                                                                                |
| 11              | DEUR-<br>BEVESTIGING               | Plaats de voorgemonteerde deur inclusief kozijn en stel deze zo af dat de deur makkelijk opent en sluit. Plaats eventueel een vulplaatje onder het scharnier, als de ondergrond niet 100% waterpas of vlak is.                                                                                                                                                                                                                                                                                                                                                                                                                                                                                                                                                                                                                               |
| 12              | VERANKERING                        | Nu de kas volledig is afgemonteerd en het glas in de sponningen is geplaats kunt u de kas verankeren aan de ondergrond.                                                                                                                                                                                                                                                                                                                                                                                                                                                                                                                                                                                                                                                                                                                      |
| 13              | AFWERKING                          | Als laatste kunt u de regenpijpen monteren. Kit e.e.a. goed af om lekkage te voorkomen.                                                                                                                                                                                                                                                                                                                                                                                                                                                                                                                                                                                                                                                                                                                                                      |
| 14              | OPTIONELE OPBERGPLANK OPTIONELE    | Robinsons opbergplanken en werktafels zijn een efficiente en integrale oplossing. Let op dat het monteren tijdrovend is. U kunt bij het voorbereiden van de kas boutjes en moertjes in de profielen schuiven zodat u het gebruik van hamerkopbouten voorkomt. Met de vierkante boutjes is het monteren een stuk gemakkelijker. Neem rustig de tijd om de tafel en plank te installeren.                                                                                                                                                                                                                                                                                                                                                                                                                                                      |
| 15              | WERKTAFEL                          |                                                                                                                                                                                                                                                                                                                                                                                                                                                                                                                                                                                                                                                                                                                                                                                                                                              |