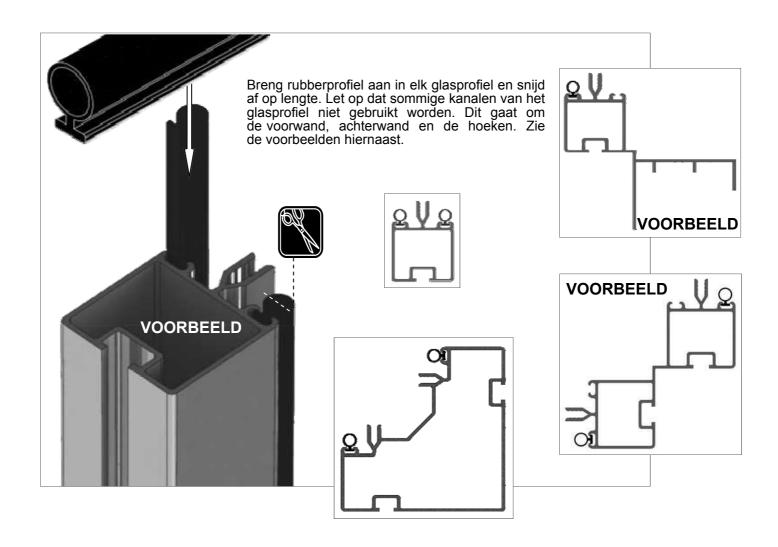

### Robinsons afdeklijsten:

Bij een Robinsons tuinkas bestaan de afdeklijsten uit twee delen. De onderste zwarte kunststof afdeklijsten worden op het frame geschroefd. Hierdoor wordt het glas op het rubber profiel gedrukt. Daarna moeten de bovenste aluminium afdeklijsten worden aangebracht. Op deze manier worden de kopjes van de RVS schroeven afgedekt. Indien u moeite heeft met het aandrukken van de afdeklijsten, raden wij u aan om een rubberen hamer of een houten blok en hamer te gebruiken. Een korte, scherpe tik op de afdeklijst aan één kant is alles wat nodig is om deze vast te zetten.

Sommige aluminium afdeklijsten hebben aan één kant een gat dat wordt gebruikt om de onderdelen aan op te hangen tijdens het poedercoaten. Als u wilt, kunt u het gat gebruiken om te voorkomen dat de afdeklijsten in het dak schuiven.