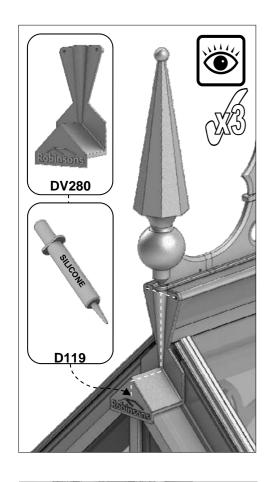

DV394

DV357

10mm

2mm

Lijm de nokversiering met een lijmkit vast op de nok. Vrijwel altijd dient u een stuk af te zagen. Gebruik hiervoor een ijzerzaag. De eindstukken worden met kleine schroefjes vast gezet en ook deze kunt u het beste van onder af vast lijmen.