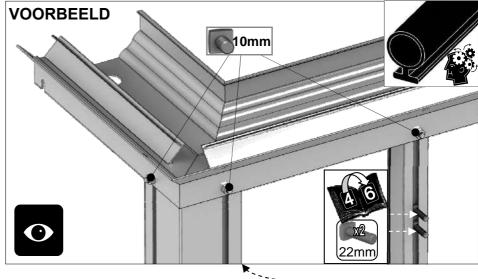

BELANGRIJK: De haakse goot is een gelast onderdeel. Tijdens het lassen kan er vervorming ontstaan in de goot waardoor de gaten niet 100% overeenkomen met de profielen die eraan bevestigd moeten worden. Daarom kan het nodig zijn om ze op te boren zodat ze aansluiten op de DV362 en DV379. Door een 8 mm boor te gebruiken om de standaard 7 mm gaten te vergroten, krijgt u iets meer speling bij het monteren.