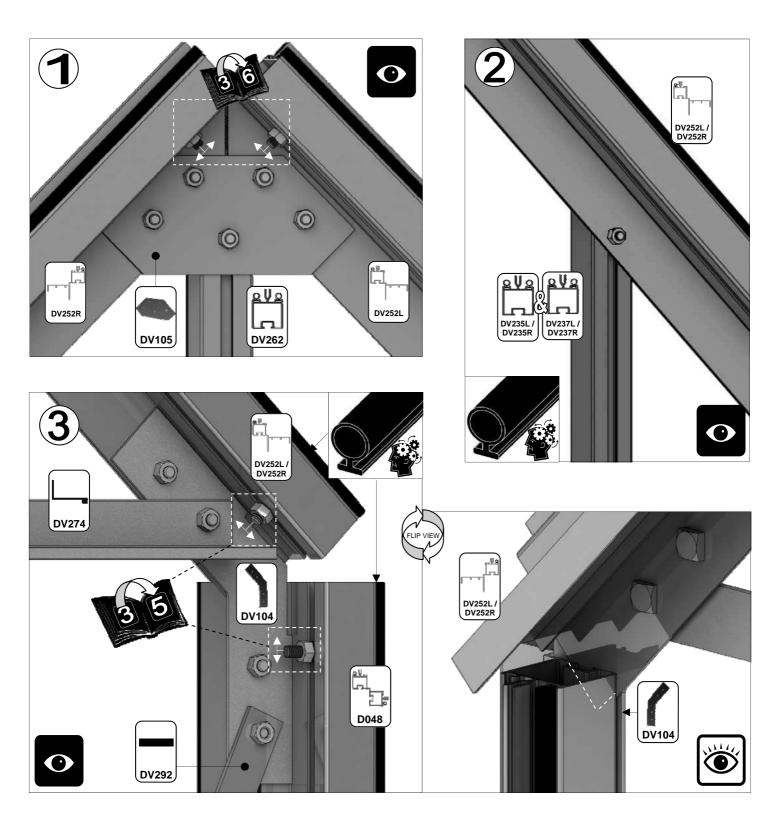

| SECTIE<br>NUMME | TITEL                              | MONTAGE SAMENVATTING: BELANGRIJKE INFORMATIE / OVERWEGINGEN                                                                                                                                                                                                                                                                                                                                                                                                                                                                                                                                                                                                                                                                                                                                                                                  |
|-----------------|------------------------------------|----------------------------------------------------------------------------------------------------------------------------------------------------------------------------------------------------------------------------------------------------------------------------------------------------------------------------------------------------------------------------------------------------------------------------------------------------------------------------------------------------------------------------------------------------------------------------------------------------------------------------------------------------------------------------------------------------------------------------------------------------------------------------------------------------------------------------------------------|
|                 | ONDERDELEN-<br>LIJST               | Monteer eerst alle wanden separaat op een vlakke schone ondergrond. Sorteer alle onderdelen en leg ze in de vorm zoals op de tekening is aangegeven. Pak niet alle bundels tegelijk uit. Zorgt dat u georganiseerd te werk gaat. Onderdelen kunnen worden geïdentificeerd aan de hand van de profielfoto's en opgegeven lengtes.                                                                                                                                                                                                                                                                                                                                                                                                                                                                                                             |
| В               | BASE/<br>FUNDERING                 | Afmetingen en aanbevelingen voor de fundering. Zorg ervoor dat uw fundering vlak en waterpas is. ledere oneffenheid komt terug in het gebouw bij het beglazen!                                                                                                                                                                                                                                                                                                                                                                                                                                                                                                                                                                                                                                                                               |
| V               | VOORBEREIDING                      | Benodigde gereedschappen o.a.: 2x steeksleutel 10mm, stanley-mes, kitspuit, kruiskopschroevendraaier, schroefmachine (niet voor bouten/moeren!), waterpas, veiligheidsbril, veiligheidshelm en handshoenen en een glaszuignap.                                                                                                                                                                                                                                                                                                                                                                                                                                                                                                                                                                                                               |
| 1               | ACHTERWAND                         | Monteer de gerubberde profielen en de diagonale schoren door middel van 10mm boutjes aan de goot en gebruik 15 mm boutjes om ze aan het onderprofiel te monteren. Let op dat u ook 22mm boutjes in de profielen schuift om later de verbindingsstukken DV100 te monteren (zie sectie 6).                                                                                                                                                                                                                                                                                                                                                                                                                                                                                                                                                     |
| 2/              | VOORWAND<br>KAPEL                  | Rubber eerst de profielen. Volg de tekeningen om de voorwand van de kapel in elkaar te zetten (doe dit op een vlakke en schone ondergrond). Zorg ervoor dat u de extra bouten heeft aangebracht die u in sectie 4 nodig heeft.                                                                                                                                                                                                                                                                                                                                                                                                                                                                                                                                                                                                               |
| 3               | ZIJWANDEN<br>HOOFDGEBOUW           | Zorg bij de zijwanden van het hoofdgebouw er opnieuw voor dat u eerst de profielen voorzien heeft van het zwarte rubber. In de hoek- en dakprofielen heeft slechts 1 kanaal rubber nodig: het kanaal waar het glas tegen aan wordt geplaatst. Volg de tekeningen om de zijwand (plat op de grond) op te bouwen. Zorg ervoor dat je de extra bouten aanbrengt die u nodig heeft in sectie 4 en 5.                                                                                                                                                                                                                                                                                                                                                                                                                                             |
| 4               | ZIJWANDEN<br>KAPEL                 | De zijkanten van de kapel (L-vormen links en rechts) bouwt u eerst op de grond op. Zorg ervoor dat de boutjes van de hoek eerst in de goot worden gestoken en schuif daar onderdeel DV363 in. Het kan zijn dat de gaatjes net niet overeen komen. In dat geval kunt u het gat in de goot iets opboren. Vergeet niet waar nodig 22mm boutjes in het profiel te schuiven zodat de sierstukken DV100 geplaatst kunnen worden op een later moment.                                                                                                                                                                                                                                                                                                                                                                                               |
| 5               | WANDEN AAN<br>ELKAAR<br>BEVESTIGEN | Bouw nu de voorgemonteerde wanden op. Het kan handig zijn om een paar ladders aan de gevel te binden om ze te ondersteunen als je niemand hebt om ze voor je vast te houden. Zodra de zijwanden en de voorwand staat, moet eerst de bakgoot tegen de muur geplaatst worden. Hiervoor adviseren wij om stempels onder de goot te zetten. Neem ruim de tijd om de goot waterpas te stellen. Laat de stempels onder de goot zitten en monteer de nokken met de dakprofielen                                                                                                                                                                                                                                                                                                                                                                     |
| 6a              | DAK HOOFD-<br>GEBOUW               | Bevestig de nok van het hoofdgebouw tussen de eindgevels. De nok kan uit meerdere delen bestaan. Ondersteun de nok door de dakspanten eraan te monteren en deze weer aan de goot te monteren. Deze spanten dragen nu de nok. Vergeet niet om 22 mm bouten die in de dakprofielen te schuiven zodat u de versiering in het dak (DV101) en bij de goot (DV100) kunt monteren.                                                                                                                                                                                                                                                                                                                                                                                                                                                                  |
|                 |                                    | Bevestig de optionele nokversiering vóór het plaatsen van het glas.                                                                                                                                                                                                                                                                                                                                                                                                                                                                                                                                                                                                                                                                                                                                                                          |
| 6b              | DAK VAN KAPEL                      | Nu de hoofdnok is bevestigd kunt u de bakgoot vastboren aan de muur. Er ontstaat al een meer solide constructie. Als alles stabiel is dan kunt u de nok van de kapel aan de kas monteren. Gebruik hierbij ook de diagonale ondersteuningen DV381. Hier moet bijna altijd iets worden opgeboord om het passend te maken. Let op dat beide zijden wel gelijk zijn. Als alle dakspanten op de kapel gemonteerd zijn, pas dan eerst de speciale glasplaten op de kapel. Soms willen de glasplaten "wippen" en ontstaat er een kier. Dan moet het frame eerst goed gesteld worden. Waar de glasplaat een kier laat zien kan de kapel bijvoorbeeld iets te laag staan. Uitzoeken en kruislings meten in de kapel is noodzakelijk om uit te vinden waar de onregelmatigheid vandaan komt, meestal uit de muur.                                      |
| 7a              | DAKRAAM                            | Gebruik silicone om de glasplaat in de sponning vast te zetten. Ook zonder silicone blijft het dakraam in het profielwerk zitten. Soms komen de gaatjes niet 100% overeen bij het monteren van het dakraam. U kunt deze dan eenvoudig opboren met een 7mm boortje zodat de onderdelen alsnog in elkaar passen.                                                                                                                                                                                                                                                                                                                                                                                                                                                                                                                               |
| 7b              | RAAMDORPEL                         | Plaats de raamdorpel nadat u de glasplaat heeft geplaatst die eronder komt. Op die manier heeft u direct de juiste plek. De raamdorpel schuift iets over het glas heen.                                                                                                                                                                                                                                                                                                                                                                                                                                                                                                                                                                                                                                                                      |
| 8               | LAMELLEN-<br>RAMEN                 | De lamellenramen plaatst u tijdens het beglazen met een zwart H-profiel eronder en erboven.                                                                                                                                                                                                                                                                                                                                                                                                                                                                                                                                                                                                                                                                                                                                                  |
| 9               | BEGLAZING                          | Voor u het glas plaatst kunt u de zwarte schroeflijsten alvast rondom de kas klaarzetten. In sommige gevallen moeten de zwarte lijsten nog iets worden ingekort. Ook is het belangrijk dat de gaatjes waar de RVS schroeven doorheen gaan ook op het uiteinde zitten. Neem een 6.5mm boortje om eventueel nog een gaat je bij te boren. Leg eerst de glasplaat linksachter op het dak, dan linksachter in de zijwand en in de kopgevel linksachter. Op deze manier kunt u zien of het frame helemaal recht en haaks staat. Meestal moet er nog een en ander afgesteld worden voor u het glas in de kas kunt monteren. Na linksachter kunt u rechtsvoor erin zetten. Hierdoor weet u (zeker bij grotere kassen) dat alle glas er netjes in komt. Helemaal perfect bestaat bijna niet. In de ondergrond zit altijd wel een kleine oneffenheid. |
| 10              | DAKRAAM<br>BEVESTIGING             | Neem het voorgemonteerde dakraam en schuif deze aan de voor- of achterzijde in de nok. Vergeet niet om onderdeel D220 voor en achter het raam te plaatsen zodat het raam op zijn plek blijft.                                                                                                                                                                                                                                                                                                                                                                                                                                                                                                                                                                                                                                                |
| 11              | DEUR-<br>BEVESTIGING               | Plaats de voorgemonteerde deur inclusief kozijn en stel deze zo af dat de deur makkelijk opent en sluit. Plaats eventueel een vulplaatje onder het scharnier, als de ondergrond niet 100% waterpas of vlak is.                                                                                                                                                                                                                                                                                                                                                                                                                                                                                                                                                                                                                               |
| 12              | VERANKERING                        | Nu de kas volledig is afgemonteerd en het glas in de sponningen is geplaats kunt u de kas verankeren aan de ondergrond.                                                                                                                                                                                                                                                                                                                                                                                                                                                                                                                                                                                                                                                                                                                      |
| 13              | AFWERKING                          | Als laatste kunt u de regenpijpen monteren. Kit e.e.a. goed af om lekkage te voorkomen.                                                                                                                                                                                                                                                                                                                                                                                                                                                                                                                                                                                                                                                                                                                                                      |
| 14              | OPTIONELE OPBERGPLANK OPTIONELE    | Robinsons opbergplanken en werktafels zijn een efficiente en integrale oplossing. Let op dat het monteren tijdrovend is. U kunt bij het voorbereiden van de kas boutjes en moertjes in de profielen schuiven zodat u het gebruik van hamerkopbouten voorkomt. Met de vierkante boutjes is het monteren een stuk gemakkelijker. Neem rustig de tijd om de tafel en plank te installeren.                                                                                                                                                                                                                                                                                                                                                                                                                                                      |
| 15              | WERKTAFEL                          |                                                                                                                                                                                                                                                                                                                                                                                                                                                                                                                                                                                                                                                                                                                                                                                                                                              |