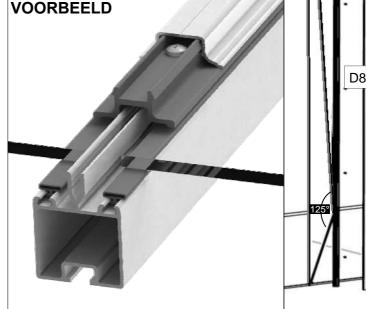

### Robinsons afdeklijsten:

Bij een Robinsons tuinkas bestaan de afdeklijsten uit twee delen. De onderste zwarte kunststof afdeklijsten worden op het frame geschroefd. Hierdoor wordt het glas op het rubber profiel gedrukt. Daarna moeten de bovenste aluminium afdeklijsten worden aangebracht. Op deze manier worden de kopjes van de RVS schroeven afgedekt. Indien u moeite heeft met het aandrukken van de afdeklijsten, raden wij u aan om een rubberen hamer of een houten blok en hamer te gebruiken. Een korte, scherpe tik op de afdeklijst aan één kant is alles wat nodig is om deze vast te zetten.

### **BEGLAZING:**

Glas en aluminium kan letsel veroorzaken. Zorg ervoor dat u een veiligheidsbril, handschoenen, veiligheidshelm en geschikt schoeisel draagt tijdens het monteren en beglazen van de tuinkas. Denk eraan dat glas breekbaar is en dat u er voorzichtig mee om moet gaan. Ruim gebroken glas altijd onmiddellijk op en gooi het weg. Gebruik de zwarte deklijsten bijv. D812 en de RVS schroeven om het glas in de kas te monteren. De aluminium deklijsten omsluiten dan de schroefkoppen voor een nette afwerking, bijv. D825.