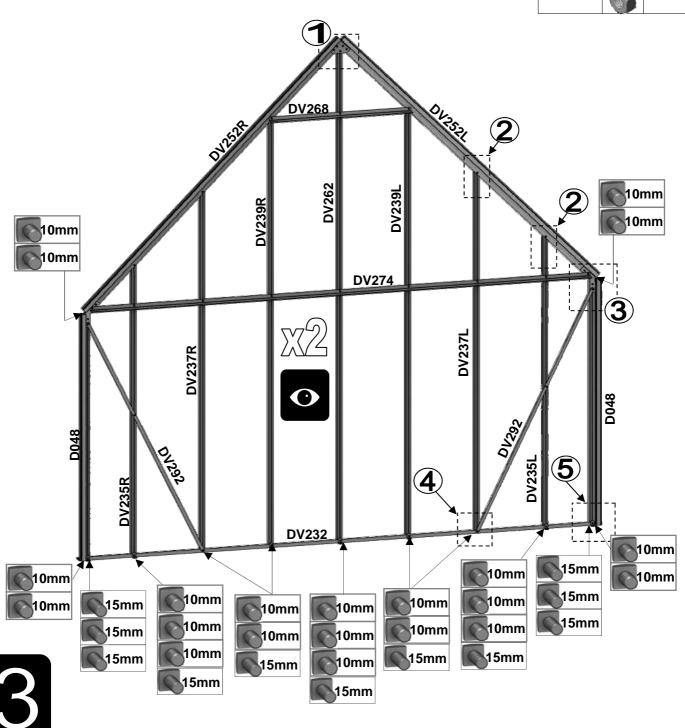

| SECTIE<br>NUMME | TITEL                              | MONTAGE SAMENVATTING: BELANGRIJKE INFORMATIE / OVERWEGINGEN                                                                                                                                                                                                                                                                                                                                                                                                                                                                                                                                                                                                                                                                                                                                                                                  |
|-----------------|------------------------------------|----------------------------------------------------------------------------------------------------------------------------------------------------------------------------------------------------------------------------------------------------------------------------------------------------------------------------------------------------------------------------------------------------------------------------------------------------------------------------------------------------------------------------------------------------------------------------------------------------------------------------------------------------------------------------------------------------------------------------------------------------------------------------------------------------------------------------------------------|
|                 | ONDERDELEN-<br>LIJST               | Monteer eerst alle wanden separaat op een vlakke schone ondergrond. Sorteer alle onderdelen en leg ze in de vorm zoals op de tekening is aangegeven. Pak niet alle bundels tegelijk uit. Zorgt dat u georganiseerd te werk gaat. Onderdelen kunnen worden geïdentificeerd aan de hand van de profielfoto's en opgegeven lengtes.                                                                                                                                                                                                                                                                                                                                                                                                                                                                                                             |
| В               | BASE/<br>FUNDERING                 | Afmetingen en aanbevelingen voor de fundering. Zorg ervoor dat uw fundering vlak en waterpas is. ledere oneffenheid komt terug in het gebouw bij het beglazen!                                                                                                                                                                                                                                                                                                                                                                                                                                                                                                                                                                                                                                                                               |
| V               | VOORBEREIDING                      | Benodigde gereedschappen o.a.: 2x steeksleutel 10mm, stanley-mes, kitspuit, kruiskopschroevendraaier, schroefmachine (niet voor bouten/moeren!), waterpas, veiligheidsbril, veiligheidshelm en handshoenen en een glaszuignap.                                                                                                                                                                                                                                                                                                                                                                                                                                                                                                                                                                                                               |
| 1               | ACHTERWAND                         | Monteer de gerubberde profielen en de diagonale schoren door middel van 10mm boutjes aan de goot en gebruik 15 mm boutjes om ze aan het onderprofiel te monteren. Let op dat u ook 22mm boutjes in de profielen schuift om later de verbindingsstukken DV100 te monteren (zie sectie 6).                                                                                                                                                                                                                                                                                                                                                                                                                                                                                                                                                     |
| 2/              | VOORWAND<br>KAPEL                  | Rubber eerst de profielen. Volg de tekeningen om de voorwand van de kapel in elkaar te zetten (doe dit op een vlakke en schone ondergrond). Zorg ervoor dat u de extra bouten heeft aangebracht die u in sectie 4 nodig heeft.                                                                                                                                                                                                                                                                                                                                                                                                                                                                                                                                                                                                               |
| 3               | ZIJWANDEN<br>HOOFDGEBOUW           | Zorg bij de zijwanden van het hoofdgebouw er opnieuw voor dat u eerst de profielen voorzien heeft van het zwarte rubber. In de hoek- en dakprofielen heeft slechts 1 kanaal rubber nodig: het kanaal waar het glas tegen aan wordt geplaatst. Volg de tekeningen om de zijwand (plat op de grond) op te bouwen. Zorg ervoor dat je de extra bouten aanbrengt die u nodig heeft in sectie 4 en 5.                                                                                                                                                                                                                                                                                                                                                                                                                                             |
| 4               | ZIJWANDEN<br>KAPEL                 | De zijkanten van de kapel (L-vormen links en rechts) bouwt u eerst op de grond op. Zorg ervoor dat de boutjes van de hoek eerst in de goot worden gestoken en schuif daar onderdeel DV363 in. Het kan zijn dat de gaatjes net niet overeen komen. In dat geval kunt u het gat in de goot iets opboren. Vergeet niet waar nodig 22mm boutjes in het profiel te schuiven zodat de sierstukken DV100 geplaatst kunnen worden op een later moment.                                                                                                                                                                                                                                                                                                                                                                                               |
| 5               | WANDEN AAN<br>ELKAAR<br>BEVESTIGEN | Bouw nu de voorgemonteerde wanden op. Het kan handig zijn om een paar ladders aan de gevel te binden om ze te ondersteunen als je niemand hebt om ze voor je vast te houden. Zodra de zijwanden en de voorwand staat, moet eerst de bakgoot tegen de muur geplaatst worden. Hiervoor adviseren wij om stempels onder de goot te zetten. Neem ruim de tijd om de goot waterpas te stellen. Laat de stempels onder de goot zitten en monteer de nokken met de dakprofielen                                                                                                                                                                                                                                                                                                                                                                     |
| 6a              | DAK HOOFD-<br>GEBOUW               | Bevestig de nok van het hoofdgebouw tussen de eindgevels. De nok kan uit meerdere delen bestaan. Ondersteun de nok door de dakspanten eraan te monteren en deze weer aan de goot te monteren. Deze spanten dragen nu de nok. Vergeet niet om 22 mm bouten die in de dakprofielen te schuiven zodat u de versiering in het dak (DV101) en bij de goot (DV100) kunt monteren.                                                                                                                                                                                                                                                                                                                                                                                                                                                                  |
|                 |                                    | Bevestig de optionele nokversiering vóór het plaatsen van het glas.                                                                                                                                                                                                                                                                                                                                                                                                                                                                                                                                                                                                                                                                                                                                                                          |
| 6b              | DAK VAN KAPEL                      | Nu de hoofdnok is bevestigd kunt u de bakgoot vastboren aan de muur. Er ontstaat al een meer solide constructie. Als alles stabiel is dan kunt u de nok van de kapel aan de kas monteren. Gebruik hierbij ook de diagonale ondersteuningen DV381. Hier moet bijna altijd iets worden opgeboord om het passend te maken. Let op dat beide zijden wel gelijk zijn. Als alle dakspanten op de kapel gemonteerd zijn, pas dan eerst de speciale glasplaten op de kapel. Soms willen de glasplaten "wippen" en ontstaat er een kier. Dan moet het frame eerst goed gesteld worden. Waar de glasplaat een kier laat zien kan de kapel bijvoorbeeld iets te laag staan. Uitzoeken en kruislings meten in de kapel is noodzakelijk om uit te vinden waar de onregelmatigheid vandaan komt, meestal uit de muur.                                      |
| 7a              | DAKRAAM                            | Gebruik silicone om de glasplaat in de sponning vast te zetten. Ook zonder silicone blijft het dakraam in het profielwerk zitten. Soms komen de gaatjes niet 100% overeen bij het monteren van het dakraam. U kunt deze dan eenvoudig opboren met een 7mm boortje zodat de onderdelen alsnog in elkaar passen.                                                                                                                                                                                                                                                                                                                                                                                                                                                                                                                               |
| 7b              | RAAMDORPEL                         | Plaats de raamdorpel nadat u de glasplaat heeft geplaatst die eronder komt. Op die manier heeft u direct de juiste plek. De raamdorpel schuift iets over het glas heen.                                                                                                                                                                                                                                                                                                                                                                                                                                                                                                                                                                                                                                                                      |
| 8               | LAMELLEN-<br>RAMEN                 | De lamellenramen plaatst u tijdens het beglazen met een zwart H-profiel eronder en erboven.                                                                                                                                                                                                                                                                                                                                                                                                                                                                                                                                                                                                                                                                                                                                                  |
| 9               | BEGLAZING                          | Voor u het glas plaatst kunt u de zwarte schroeflijsten alvast rondom de kas klaarzetten. In sommige gevallen moeten de zwarte lijsten nog iets worden ingekort. Ook is het belangrijk dat de gaatjes waar de RVS schroeven doorheen gaan ook op het uiteinde zitten. Neem een 6.5mm boortje om eventueel nog een gaat je bij te boren. Leg eerst de glasplaat linksachter op het dak, dan linksachter in de zijwand en in de kopgevel linksachter. Op deze manier kunt u zien of het frame helemaal recht en haaks staat. Meestal moet er nog een en ander afgesteld worden voor u het glas in de kas kunt monteren. Na linksachter kunt u rechtsvoor erin zetten. Hierdoor weet u (zeker bij grotere kassen) dat alle glas er netjes in komt. Helemaal perfect bestaat bijna niet. In de ondergrond zit altijd wel een kleine oneffenheid. |
| 10              | DAKRAAM<br>BEVESTIGING             | Neem het voorgemonteerde dakraam en schuif deze aan de voor- of achterzijde in de nok. Vergeet niet om onderdeel D220 voor en achter het raam te plaatsen zodat het raam op zijn plek blijft.                                                                                                                                                                                                                                                                                                                                                                                                                                                                                                                                                                                                                                                |
| 11              | DEUR-<br>BEVESTIGING               | Plaats de voorgemonteerde deur inclusief kozijn en stel deze zo af dat de deur makkelijk opent en sluit. Plaats eventueel een vulplaatje onder het scharnier, als de ondergrond niet 100% waterpas of vlak is.                                                                                                                                                                                                                                                                                                                                                                                                                                                                                                                                                                                                                               |
| 12              | VERANKERING                        | Nu de kas volledig is afgemonteerd en het glas in de sponningen is geplaats kunt u de kas verankeren aan de ondergrond.                                                                                                                                                                                                                                                                                                                                                                                                                                                                                                                                                                                                                                                                                                                      |
| 13              | AFWERKING                          | Als laatste kunt u de regenpijpen monteren. Kit e.e.a. goed af om lekkage te voorkomen.                                                                                                                                                                                                                                                                                                                                                                                                                                                                                                                                                                                                                                                                                                                                                      |
| 14              | OPTIONELE OPBERGPLANK OPTIONELE    | Robinsons opbergplanken en werktafels zijn een efficiente en integrale oplossing. Let op dat het monteren tijdrovend is. U kunt bij het voorbereiden van de kas boutjes en moertjes in de profielen schuiven zodat u het gebruik van hamerkopbouten voorkomt. Met de vierkante boutjes is het monteren een stuk gemakkelijker. Neem rustig de tijd om de tafel en plank te installeren.                                                                                                                                                                                                                                                                                                                                                                                                                                                      |
| 15              | WERKTAFEL                          |                                                                                                                                                                                                                                                                                                                                                                                                                                                                                                                                                                                                                                                                                                                                                                                                                                              |

| ZIJWANDEN HOOFDGEBOUW |      |          |  |  |
|-----------------------|------|----------|--|--|
| Part No               | mm   | Quantity |  |  |
| D048                  | 1676 | 4        |  |  |
| DV232                 | 3548 | 2        |  |  |
| DV235L                | 2021 | 2        |  |  |
| DV235R                | 2021 | 2        |  |  |
| DV237L                | 2489 | 2        |  |  |
| DV237R                | 2489 | 2        |  |  |
| DV239L                | 2960 | 2        |  |  |
| DV239R                | 2960 | 2        |  |  |
| DV252L                | 2451 | 2        |  |  |
| DV252R                | 2451 | 2        |  |  |
| DV262                 | 3395 | 2        |  |  |

| Part No | mm   | Quantity |
|---------|------|----------|
| DV268   | 964  | 2        |
| DV274   | 3402 | 2        |
| DV292   | 1794 | 4        |
| DV104   | 1    | 4        |
| DV105   |      | 2        |
| D174    | 0    | 14       |
| D227    | Q    | 98m      |
| M6X10   |      | 66       |
| M6X15   | P    | 26       |
| M6NUT   | 6    | 92       |