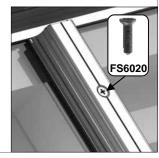

### **BEGLAZING:**

Glas en aluminium kan letsel veroorzaken. Zorg ervoor dat u een veiligheidsbril, handschoenen, veiligheidshelm en geschikt schoeisel draagt tijdens het monteren en beglazen van de tuinkas. Denk eraan dat glas breekbaar is en dat u er voorzichtig mee om moet gaan. Ruim gebroken glas altijd onmiddellijk op en gooi het weg. Gebruik de zwarte deklijsten bijv. D812 en de RVS schroeven om het glas in de kas te monteren. De aluminium deklijsten omsluiten dan de schroefkoppen voor een nette afwerking, bijv. D825.

BELANGRIJK: Zorg er voor dat u bij de daksecties een schroef plaatst op ongeveer 25 mm van de onderkant van elke afdeklijst (boor indien nodig een extra gat in de PVC deklijst). Zorg ervoor dat de schroeven goed vastzitten om te voorkomen dat het glas kan wegglijden. De aluminium deklijsten op het dak kunnen worden vastgezet met een kleine schroef zodat de aluminium lijst niet kan wegzakken.

D871

D870

D870

D870

D871

BELANGRIJK: Zorg er voor dat u bij de daksecties een schroef plaatst op ongeveer 25mm van de onderkant van elke afdeklijst (boor indien nodig een extra gat in de PVC deklijst). Zorg ervoor dat de schroeven goed vastzitten om te voorkomen dat het glas kan wegglijden. De aluminium deklijsten op het dak kunnen worden vastgezet met een kleine schroef zodat de aluminium lijst niet kan wegzakken.