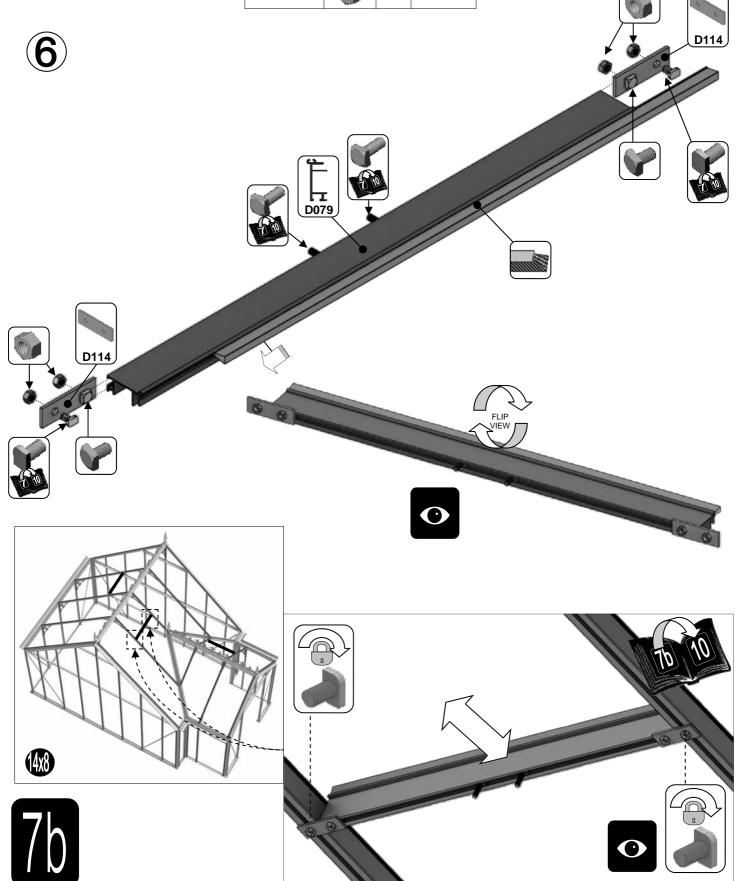

| SECTIE<br>NUMME | TITEL                              | MONTAGE SAMENVATTING: BELANGRIJKE INFORMATIE / OVERWEGINGEN                                                                                                                                                                                                                                                                                                                                                                                                                                                                                                                                                                                                                                                                                                                                                                                  |
|-----------------|------------------------------------|----------------------------------------------------------------------------------------------------------------------------------------------------------------------------------------------------------------------------------------------------------------------------------------------------------------------------------------------------------------------------------------------------------------------------------------------------------------------------------------------------------------------------------------------------------------------------------------------------------------------------------------------------------------------------------------------------------------------------------------------------------------------------------------------------------------------------------------------|
|                 | ONDERDELEN-<br>LIJST               | Monteer eerst alle wanden separaat op een vlakke schone ondergrond. Sorteer alle onderdelen en leg ze in de vorm zoals op de tekening is aangegeven. Pak niet alle bundels tegelijk uit. Zorgt dat u georganiseerd te werk gaat. Onderdelen kunnen worden geïdentificeerd aan de hand van de profielfoto's en opgegeven lengtes.                                                                                                                                                                                                                                                                                                                                                                                                                                                                                                             |
| В               | BASE/<br>FUNDERING                 | Afmetingen en aanbevelingen voor de fundering. Zorg ervoor dat uw fundering vlak en waterpas is. ledere oneffenheid komt terug in het gebouw bij het beglazen!                                                                                                                                                                                                                                                                                                                                                                                                                                                                                                                                                                                                                                                                               |
| V               | VOORBEREIDING                      | Benodigde gereedschappen o.a.: 2x steeksleutel 10mm, stanley-mes, kitspuit, kruiskopschroevendraaier, schroefmachine (niet voor bouten/moeren!), waterpas, veiligheidsbril, veiligheidshelm en handshoenen en een glaszuignap.                                                                                                                                                                                                                                                                                                                                                                                                                                                                                                                                                                                                               |
| 1               | ACHTERWAND                         | Monteer de gerubberde profielen en de diagonale schoren door middel van 10mm boutjes aan de goot en gebruik 15 mm boutjes om ze aan het onderprofiel te monteren. Let op dat u ook 22mm boutjes in de profielen schuift om later de verbindingsstukken DV100 te monteren (zie sectie 6).                                                                                                                                                                                                                                                                                                                                                                                                                                                                                                                                                     |
| 2/              | VOORWAND<br>KAPEL                  | Rubber eerst de profielen. Volg de tekeningen om de voorwand van de kapel in elkaar te zetten (doe dit op een vlakke en schone ondergrond). Zorg ervoor dat u de extra bouten heeft aangebracht die u in sectie 4 nodig heeft.                                                                                                                                                                                                                                                                                                                                                                                                                                                                                                                                                                                                               |
| 3               | ZIJWANDEN<br>HOOFDGEBOUW           | Zorg bij de zijwanden van het hoofdgebouw er opnieuw voor dat u eerst de profielen voorzien heeft van het zwarte rubber. In de hoek- en dakprofielen heeft slechts 1 kanaal rubber nodig: het kanaal waar het glas tegen aan wordt geplaatst. Volg de tekeningen om de zijwand (plat op de grond) op te bouwen. Zorg ervoor dat je de extra bouten aanbrengt die u nodig heeft in sectie 4 en 5.                                                                                                                                                                                                                                                                                                                                                                                                                                             |
| 4               | ZIJWANDEN<br>KAPEL                 | De zijkanten van de kapel (L-vormen links en rechts) bouwt u eerst op de grond op. Zorg ervoor dat de boutjes van de hoek eerst in de goot worden gestoken en schuif daar onderdeel DV363 in. Het kan zijn dat de gaatjes net niet overeen komen. In dat geval kunt u het gat in de goot iets opboren. Vergeet niet waar nodig 22mm boutjes in het profiel te schuiven zodat de sierstukken DV100 geplaatst kunnen worden op een later moment.                                                                                                                                                                                                                                                                                                                                                                                               |
| 5               | WANDEN AAN<br>ELKAAR<br>BEVESTIGEN | Bouw nu de voorgemonteerde wanden op. Het kan handig zijn om een paar ladders aan de gevel te binden om ze te ondersteunen als je niemand hebt om ze voor je vast te houden. Zodra de zijwanden en de voorwand staat, moet eerst de bakgoot tegen de muur geplaatst worden. Hiervoor adviseren wij om stempels onder de goot te zetten. Neem ruim de tijd om de goot waterpas te stellen. Laat de stempels onder de goot zitten en monteer de nokken met de dakprofielen                                                                                                                                                                                                                                                                                                                                                                     |
| 6a              | DAK HOOFD-<br>GEBOUW               | Bevestig de nok van het hoofdgebouw tussen de eindgevels. De nok kan uit meerdere delen bestaan. Ondersteun de nok door de dakspanten eraan te monteren en deze weer aan de goot te monteren. Deze spanten dragen nu de nok. Vergeet niet om 22 mm bouten die in de dakprofielen te schuiven zodat u de versiering in het dak (DV101) en bij de goot (DV100) kunt monteren.                                                                                                                                                                                                                                                                                                                                                                                                                                                                  |
|                 |                                    | Bevestig de optionele nokversiering vóór het plaatsen van het glas.                                                                                                                                                                                                                                                                                                                                                                                                                                                                                                                                                                                                                                                                                                                                                                          |
| 6b              | DAK VAN KAPEL                      | Nu de hoofdnok is bevestigd kunt u de bakgoot vastboren aan de muur. Er ontstaat al een meer solide constructie. Als alles stabiel is dan kunt u de nok van de kapel aan de kas monteren. Gebruik hierbij ook de diagonale ondersteuningen DV381. Hier moet bijna altijd iets worden opgeboord om het passend te maken. Let op dat beide zijden wel gelijk zijn. Als alle dakspanten op de kapel gemonteerd zijn, pas dan eerst de speciale glasplaten op de kapel. Soms willen de glasplaten "wippen" en ontstaat er een kier. Dan moet het frame eerst goed gesteld worden. Waar de glasplaat een kier laat zien kan de kapel bijvoorbeeld iets te laag staan. Uitzoeken en kruislings meten in de kapel is noodzakelijk om uit te vinden waar de onregelmatigheid vandaan komt, meestal uit de muur.                                      |
| 7a              | DAKRAAM                            | Gebruik silicone om de glasplaat in de sponning vast te zetten. Ook zonder silicone blijft het dakraam in het profielwerk zitten. Soms komen de gaatjes niet 100% overeen bij het monteren van het dakraam. U kunt deze dan eenvoudig opboren met een 7mm boortje zodat de onderdelen alsnog in elkaar passen.                                                                                                                                                                                                                                                                                                                                                                                                                                                                                                                               |
| 7b              | RAAMDORPEL                         | Plaats de raamdorpel nadat u de glasplaat heeft geplaatst die eronder komt. Op die manier heeft u direct de juiste plek. De raamdorpel schuift iets over het glas heen.                                                                                                                                                                                                                                                                                                                                                                                                                                                                                                                                                                                                                                                                      |
| 8               | LAMELLEN-<br>RAMEN                 | De lamellenramen plaatst u tijdens het beglazen met een zwart H-profiel eronder en erboven.                                                                                                                                                                                                                                                                                                                                                                                                                                                                                                                                                                                                                                                                                                                                                  |
| 9               | BEGLAZING                          | Voor u het glas plaatst kunt u de zwarte schroeflijsten alvast rondom de kas klaarzetten. In sommige gevallen moeten de zwarte lijsten nog iets worden ingekort. Ook is het belangrijk dat de gaatjes waar de RVS schroeven doorheen gaan ook op het uiteinde zitten. Neem een 6.5mm boortje om eventueel nog een gaat je bij te boren. Leg eerst de glasplaat linksachter op het dak, dan linksachter in de zijwand en in de kopgevel linksachter. Op deze manier kunt u zien of het frame helemaal recht en haaks staat. Meestal moet er nog een en ander afgesteld worden voor u het glas in de kas kunt monteren. Na linksachter kunt u rechtsvoor erin zetten. Hierdoor weet u (zeker bij grotere kassen) dat alle glas er netjes in komt. Helemaal perfect bestaat bijna niet. In de ondergrond zit altijd wel een kleine oneffenheid. |
| 10              | DAKRAAM<br>BEVESTIGING             | Neem het voorgemonteerde dakraam en schuif deze aan de voor- of achterzijde in de nok. Vergeet niet om onderdeel D220 voor en achter het raam te plaatsen zodat het raam op zijn plek blijft.                                                                                                                                                                                                                                                                                                                                                                                                                                                                                                                                                                                                                                                |
| 11              | DEUR-<br>BEVESTIGING               | Plaats de voorgemonteerde deur inclusief kozijn en stel deze zo af dat de deur makkelijk opent en sluit. Plaats eventueel een vulplaatje onder het scharnier, als de ondergrond niet 100% waterpas of vlak is.                                                                                                                                                                                                                                                                                                                                                                                                                                                                                                                                                                                                                               |
| 12              | VERANKERING                        | Nu de kas volledig is afgemonteerd en het glas in de sponningen is geplaats kunt u de kas verankeren aan de ondergrond.                                                                                                                                                                                                                                                                                                                                                                                                                                                                                                                                                                                                                                                                                                                      |
| 13              | AFWERKING                          | Als laatste kunt u de regenpijpen monteren. Kit e.e.a. goed af om lekkage te voorkomen.                                                                                                                                                                                                                                                                                                                                                                                                                                                                                                                                                                                                                                                                                                                                                      |
| 14              | OPTIONELE OPBERGPLANK OPTIONELE    | Robinsons opbergplanken en werktafels zijn een efficiente en integrale oplossing. Let op dat het monteren tijdrovend is. U kunt bij het voorbereiden van de kas boutjes en moertjes in de profielen schuiven zodat u het gebruik van hamerkopbouten voorkomt. Met de vierkante boutjes is het monteren een stuk gemakkelijker. Neem rustig de tijd om de tafel en plank te installeren.                                                                                                                                                                                                                                                                                                                                                                                                                                                      |
| 15              | WERKTAFEL                          |                                                                                                                                                                                                                                                                                                                                                                                                                                                                                                                                                                                                                                                                                                                                                                                                                                              |

|   | D866                      | <b>,</b> [ | 639 | 3 |
|---|---------------------------|------------|-----|---|
|   | D863L                     | الس        | 613 | 3 |
|   | D863R                     |            | 613 | 3 |
| 7 | D862                      | J.,        | 593 | 3 |
|   | D079<br>PLUS FLUFF        | ЯŢ         | 590 | 3 |
|   | D114                      | 4          | N/A | 6 |
|   | D220<br>PLUS FS6060 SCREW | 40         | N/A | 6 |
|   | D205                      | #          | N/A | 6 |

DV394

DV357

10mm

2mm

Lijm de nokversiering met een lijmkit vast op de nok. Vrijwel altijd dient u een stuk af te zagen. Gebruik hiervoor een ijzerzaag. De eindstukken worden met kleine schroefjes vast gezet en ook deze kunt u het beste van onder af vast lijmen.

BELANGRIJK: De haakse goot is een gelast onderdeel. Tijdens het lassen kan er vervorming ontstaan in de goot waardoor de gaten niet 100% overeenkomen met de profielen die eraan bevestigd moeten worden. Daarom kan het nodig zijn om ze op te boren zodat ze aansluiten op de DV362 en DV379. Door een 8 mm boor te gebruiken om de standaard 7 mm gaten te vergroten, krijgt u iets meer speling bij het monteren.