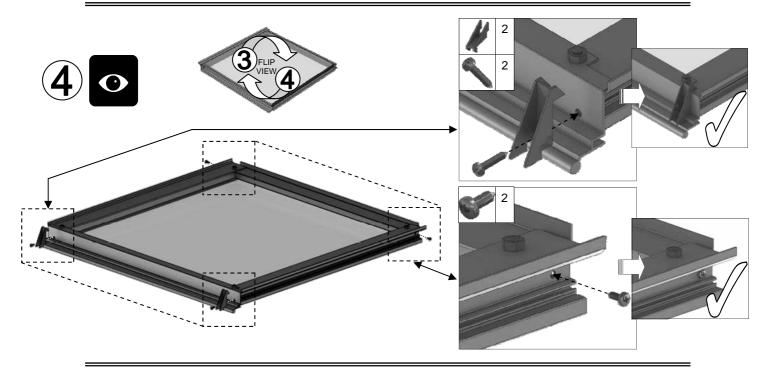

|   | D866                      | <b>,</b> [ | 639 | 3 |
|---|---------------------------|------------|-----|---|
|   | D863L                     | الس        | 613 | 3 |
|   | D863R                     |            | 613 | 3 |
| 7 | D862                      | J.,        | 593 | 3 |
|   | D079<br>PLUS FLUFF        | ЯŢ         | 590 | 3 |
|   | D114                      | 4          | N/A | 6 |
|   | D220<br>PLUS FS6060 SCREW | 40         | N/A | 6 |
|   | D205                      | #          | N/A | 6 |

Glasplaat

| Part No               |   | mm  | Quantity |
|-----------------------|---|-----|----------|
| D220<br>PLUS<br>SCREW | 6 | N/A | 2        |
| D205                  |   | N/A | 2        |
| SYBOL<br>M6X11        |   | 10  | 4        |
| SYNUT<br>M6           |   | M6  | 4        |
| 8 X 12 S/T<br>FS6017  | 6 | 10  | 2        |
| 8 x 19 S/T<br>FS6018  | f | 19  | 2        |