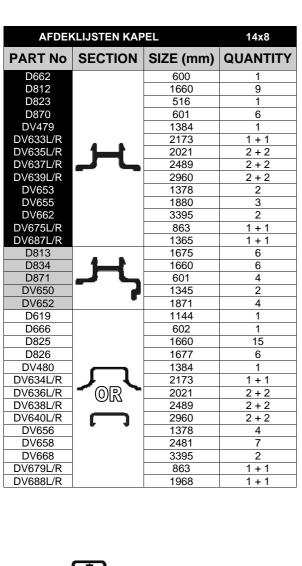

|                           | Section Ref | Part<br>No.    | Section | Size<br>(mm) | 14<br>8 |
|---------------------------|-------------|----------------|---------|--------------|---------|
|                           |             | 5.00           |         |              |         |
|                           | 2           | D662           | -       | 600          | 1       |
|                           | 1,4         | D812           | -       | 1660         | 9       |
|                           | 6           | D823           |         | 516          | 1       |
|                           | 6           | D870           |         | 601          | 6       |
|                           | 11          | DV479          |         | 1384         | 1       |
|                           | 2           | DV633L/R       |         | 2173         | 1+1     |
|                           | 3           | DV635L/R       | 4_+     | 2021         | 2 + 2   |
|                           | 3           | DV637L/R       |         | 2489         | 2 + 2   |
|                           | 3           | DV639L/R       |         | 2960         | 2 + 2   |
|                           | 6           | DV653          | 1       | 1378         | 2       |
|                           | 6           | DV655          |         | 1880         | 3       |
|                           | 3           | DV662          |         | 3395         | 2       |
|                           | 6           | DV675L/R       |         | 863          | 1+1     |
|                           | 6           | DV687L/R       |         | 1365         | 1+1     |
|                           | 2,3         | D813           |         | 1675         | 6       |
|                           | 1,4         | D834           | 4_4     | 1660         | 6       |
|                           | 6           | D871           |         | 601          | 4       |
|                           |             | D871<br>DV650  |         | 1345         | 2       |
|                           | 6<br>6      | DV650<br>DV652 | •       | 1871         | 4       |
| $\mathbb{I} \mathfrak{I}$ | O           | DV632          |         | 1071         | 4       |
|                           | 6           | D619           |         | 1144         | 1       |
|                           | 2           | D666           |         | 602          | 1       |
|                           | 1,4         | D825           |         | 1660         | 15      |
|                           | 2,3         | D826           |         | 1677         | 6       |
|                           | 11          | DV480          |         | 1384         | 1       |
|                           | 2           | DV634L/R       | 1 1     | 2173         | 1+1     |
|                           | 3           | DV636L/R       | OR -    | 2021         | 2 + 2   |
|                           | 3           | DV638L/R       | @II/Z   | 2489         | 2 + 2   |
|                           | 3           | DV640L/R       |         | 2960         | 2 + 2   |
|                           | 6           | DV656          |         | 1378         | 4       |
|                           | 6           | DV658          |         | 2481         | 7       |
|                           | 3           | DV668          |         | 3395         | 2       |
|                           | 6           | DV679L/R       |         | 863          | 1+1     |
|                           | 6           | DV688L/R       |         | 1968         | 1+1     |
|                           |             |                | Į.      |              |         |
|                           | 6           | DV341          |         | N/A          | 1       |
|                           |             |                |         |              |         |

### **BEGLAZING:**

Glas en aluminium kan letsel veroorzaken. Zorg ervoor dat u een veiligheidsbril, handschoenen, veiligheidshelm en geschikt schoeisel draagt tijdens het monteren en beglazen van de tuinkas. Denk eraan dat glas breekbaar is en dat u er voorzichtig mee om moet gaan. Ruim gebroken glas altijd onmiddellijk op en gooi het weg. Gebruik de zwarte deklijsten bijv. D812 en de RVS schroeven om het glas in de kas te monteren. De aluminium deklijsten omsluiten dan de schroefkoppen voor een nette afwerking, bijv. D825.

BELANGRIJK: Zorg er voor dat u bij de daksecties een schroef plaatst op ongeveer 25 mm van de onderkant van elke afdeklijst (boor indien nodig een extra gat in de PVC deklijst). Zorg ervoor dat de schroeven goed vastzitten om te voorkomen dat het glas kan wegglijden. De aluminium deklijsten op het dak kunnen worden vastgezet met een kleine schroef zodat de aluminium lijst niet kan wegzakken.