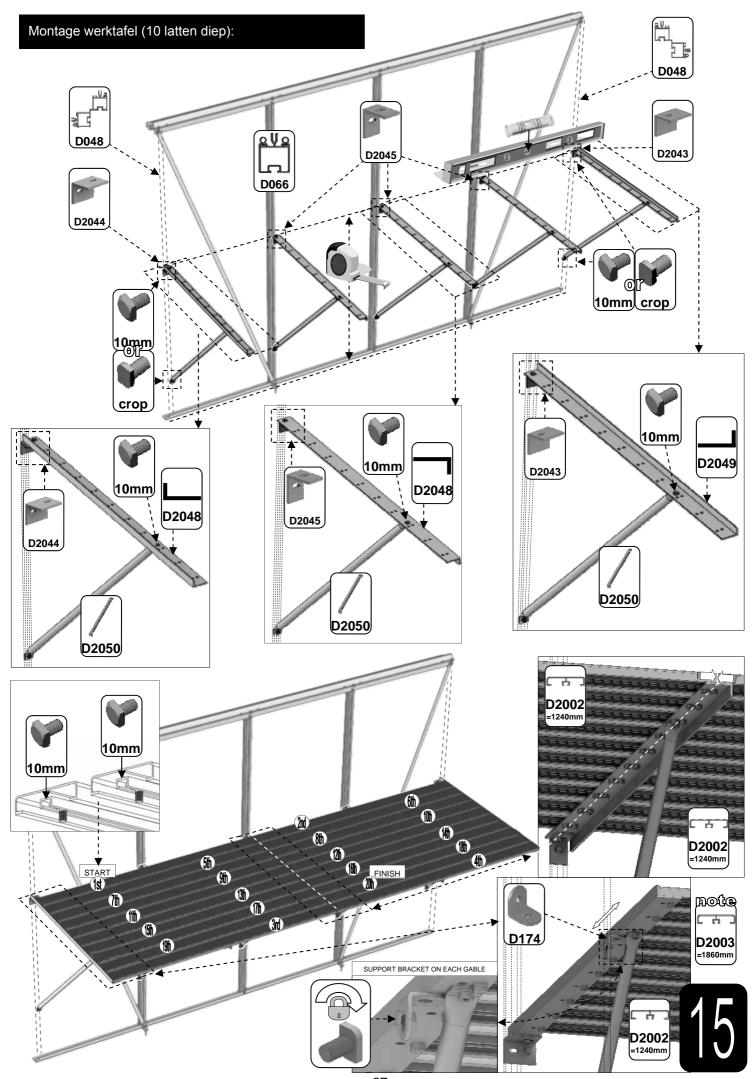

| SECTIE<br>NUMME | TITEL                              | MONTAGE SAMENVATTING: BELANGRIJKE INFORMATIE / OVERWEGINGEN                                                                                                                                                                                                                                                                                                                                                                                                                                                                                                                                                                                                                                                                                                                                                                                  |
|-----------------|------------------------------------|----------------------------------------------------------------------------------------------------------------------------------------------------------------------------------------------------------------------------------------------------------------------------------------------------------------------------------------------------------------------------------------------------------------------------------------------------------------------------------------------------------------------------------------------------------------------------------------------------------------------------------------------------------------------------------------------------------------------------------------------------------------------------------------------------------------------------------------------|
|                 | ONDERDELEN-<br>LIJST               | Monteer eerst alle wanden separaat op een vlakke schone ondergrond. Sorteer alle onderdelen en leg ze in de vorm zoals op de tekening is aangegeven. Pak niet alle bundels tegelijk uit. Zorgt dat u georganiseerd te werk gaat. Onderdelen kunnen worden geïdentificeerd aan de hand van de profielfoto's en opgegeven lengtes.                                                                                                                                                                                                                                                                                                                                                                                                                                                                                                             |
| В               | BASE/<br>FUNDERING                 | Afmetingen en aanbevelingen voor de fundering. Zorg ervoor dat uw fundering vlak en waterpas is. ledere oneffenheid komt terug in het gebouw bij het beglazen!                                                                                                                                                                                                                                                                                                                                                                                                                                                                                                                                                                                                                                                                               |
| V               | VOORBEREIDING                      | Benodigde gereedschappen o.a.: 2x steeksleutel 10mm, stanley-mes, kitspuit, kruiskopschroevendraaier, schroefmachine (niet voor bouten/moeren!), waterpas, veiligheidsbril, veiligheidshelm en handshoenen en een glaszuignap.                                                                                                                                                                                                                                                                                                                                                                                                                                                                                                                                                                                                               |
| 1               | ACHTERWAND                         | Monteer de gerubberde profielen en de diagonale schoren door middel van 10mm boutjes aan de goot en gebruik 15 mm boutjes om ze aan het onderprofiel te monteren. Let op dat u ook 22mm boutjes in de profielen schuift om later de verbindingsstukken DV100 te monteren (zie sectie 6).                                                                                                                                                                                                                                                                                                                                                                                                                                                                                                                                                     |
| 2/              | VOORWAND<br>KAPEL                  | Rubber eerst de profielen. Volg de tekeningen om de voorwand van de kapel in elkaar te zetten (doe dit op een vlakke en schone ondergrond). Zorg ervoor dat u de extra bouten heeft aangebracht die u in sectie 4 nodig heeft.                                                                                                                                                                                                                                                                                                                                                                                                                                                                                                                                                                                                               |
| 3               | ZIJWANDEN<br>HOOFDGEBOUW           | Zorg bij de zijwanden van het hoofdgebouw er opnieuw voor dat u eerst de profielen voorzien heeft van het zwarte rubber. In de hoek- en dakprofielen heeft slechts 1 kanaal rubber nodig: het kanaal waar het glas tegen aan wordt geplaatst. Volg de tekeningen om de zijwand (plat op de grond) op te bouwen. Zorg ervoor dat je de extra bouten aanbrengt die u nodig heeft in sectie 4 en 5.                                                                                                                                                                                                                                                                                                                                                                                                                                             |
| 4               | ZIJWANDEN<br>KAPEL                 | De zijkanten van de kapel (L-vormen links en rechts) bouwt u eerst op de grond op. Zorg ervoor dat de boutjes van de hoek eerst in de goot worden gestoken en schuif daar onderdeel DV363 in. Het kan zijn dat de gaatjes net niet overeen komen. In dat geval kunt u het gat in de goot iets opboren. Vergeet niet waar nodig 22mm boutjes in het profiel te schuiven zodat de sierstukken DV100 geplaatst kunnen worden op een later moment.                                                                                                                                                                                                                                                                                                                                                                                               |
| 5               | WANDEN AAN<br>ELKAAR<br>BEVESTIGEN | Bouw nu de voorgemonteerde wanden op. Het kan handig zijn om een paar ladders aan de gevel te binden om ze te ondersteunen als je niemand hebt om ze voor je vast te houden. Zodra de zijwanden en de voorwand staat, moet eerst de bakgoot tegen de muur geplaatst worden. Hiervoor adviseren wij om stempels onder de goot te zetten. Neem ruim de tijd om de goot waterpas te stellen. Laat de stempels onder de goot zitten en monteer de nokken met de dakprofielen                                                                                                                                                                                                                                                                                                                                                                     |
| 6a              | DAK HOOFD-<br>GEBOUW               | Bevestig de nok van het hoofdgebouw tussen de eindgevels. De nok kan uit meerdere delen bestaan. Ondersteun de nok door de dakspanten eraan te monteren en deze weer aan de goot te monteren. Deze spanten dragen nu de nok. Vergeet niet om 22 mm bouten die in de dakprofielen te schuiven zodat u de versiering in het dak (DV101) en bij de goot (DV100) kunt monteren.                                                                                                                                                                                                                                                                                                                                                                                                                                                                  |
|                 |                                    | Bevestig de optionele nokversiering vóór het plaatsen van het glas.                                                                                                                                                                                                                                                                                                                                                                                                                                                                                                                                                                                                                                                                                                                                                                          |
| 6b              | DAK VAN KAPEL                      | Nu de hoofdnok is bevestigd kunt u de bakgoot vastboren aan de muur. Er ontstaat al een meer solide constructie. Als alles stabiel is dan kunt u de nok van de kapel aan de kas monteren. Gebruik hierbij ook de diagonale ondersteuningen DV381. Hier moet bijna altijd iets worden opgeboord om het passend te maken. Let op dat beide zijden wel gelijk zijn. Als alle dakspanten op de kapel gemonteerd zijn, pas dan eerst de speciale glasplaten op de kapel. Soms willen de glasplaten "wippen" en ontstaat er een kier. Dan moet het frame eerst goed gesteld worden. Waar de glasplaat een kier laat zien kan de kapel bijvoorbeeld iets te laag staan. Uitzoeken en kruislings meten in de kapel is noodzakelijk om uit te vinden waar de onregelmatigheid vandaan komt, meestal uit de muur.                                      |
| 7a              | DAKRAAM                            | Gebruik silicone om de glasplaat in de sponning vast te zetten. Ook zonder silicone blijft het dakraam in het profielwerk zitten. Soms komen de gaatjes niet 100% overeen bij het monteren van het dakraam. U kunt deze dan eenvoudig opboren met een 7mm boortje zodat de onderdelen alsnog in elkaar passen.                                                                                                                                                                                                                                                                                                                                                                                                                                                                                                                               |
| 7b              | RAAMDORPEL                         | Plaats de raamdorpel nadat u de glasplaat heeft geplaatst die eronder komt. Op die manier heeft u direct de juiste plek. De raamdorpel schuift iets over het glas heen.                                                                                                                                                                                                                                                                                                                                                                                                                                                                                                                                                                                                                                                                      |
| 8               | LAMELLEN-<br>RAMEN                 | De lamellenramen plaatst u tijdens het beglazen met een zwart H-profiel eronder en erboven.                                                                                                                                                                                                                                                                                                                                                                                                                                                                                                                                                                                                                                                                                                                                                  |
| 9               | BEGLAZING                          | Voor u het glas plaatst kunt u de zwarte schroeflijsten alvast rondom de kas klaarzetten. In sommige gevallen moeten de zwarte lijsten nog iets worden ingekort. Ook is het belangrijk dat de gaatjes waar de RVS schroeven doorheen gaan ook op het uiteinde zitten. Neem een 6.5mm boortje om eventueel nog een gaat je bij te boren. Leg eerst de glasplaat linksachter op het dak, dan linksachter in de zijwand en in de kopgevel linksachter. Op deze manier kunt u zien of het frame helemaal recht en haaks staat. Meestal moet er nog een en ander afgesteld worden voor u het glas in de kas kunt monteren. Na linksachter kunt u rechtsvoor erin zetten. Hierdoor weet u (zeker bij grotere kassen) dat alle glas er netjes in komt. Helemaal perfect bestaat bijna niet. In de ondergrond zit altijd wel een kleine oneffenheid. |
| 10              | DAKRAAM<br>BEVESTIGING             | Neem het voorgemonteerde dakraam en schuif deze aan de voor- of achterzijde in de nok. Vergeet niet om onderdeel D220 voor en achter het raam te plaatsen zodat het raam op zijn plek blijft.                                                                                                                                                                                                                                                                                                                                                                                                                                                                                                                                                                                                                                                |
| 11              | DEUR-<br>BEVESTIGING               | Plaats de voorgemonteerde deur inclusief kozijn en stel deze zo af dat de deur makkelijk opent en sluit. Plaats eventueel een vulplaatje onder het scharnier, als de ondergrond niet 100% waterpas of vlak is.                                                                                                                                                                                                                                                                                                                                                                                                                                                                                                                                                                                                                               |
| 12              | VERANKERING                        | Nu de kas volledig is afgemonteerd en het glas in de sponningen is geplaats kunt u de kas verankeren aan de ondergrond.                                                                                                                                                                                                                                                                                                                                                                                                                                                                                                                                                                                                                                                                                                                      |
| 13              | AFWERKING                          | Als laatste kunt u de regenpijpen monteren. Kit e.e.a. goed af om lekkage te voorkomen.                                                                                                                                                                                                                                                                                                                                                                                                                                                                                                                                                                                                                                                                                                                                                      |
| 14              | OPTIONELE OPBERGPLANK OPTIONELE    | Robinsons opbergplanken en werktafels zijn een efficiente en integrale oplossing. Let op dat het monteren tijdrovend is. U kunt bij het voorbereiden van de kas boutjes en moertjes in de profielen schuiven zodat u het gebruik van hamerkopbouten voorkomt. Met de vierkante boutjes is het monteren een stuk gemakkelijker. Neem rustig de tijd om de tafel en plank te installeren.                                                                                                                                                                                                                                                                                                                                                                                                                                                      |
| 15              | WERKTAFEL                          |                                                                                                                                                                                                                                                                                                                                                                                                                                                                                                                                                                                                                                                                                                                                                                                                                                              |