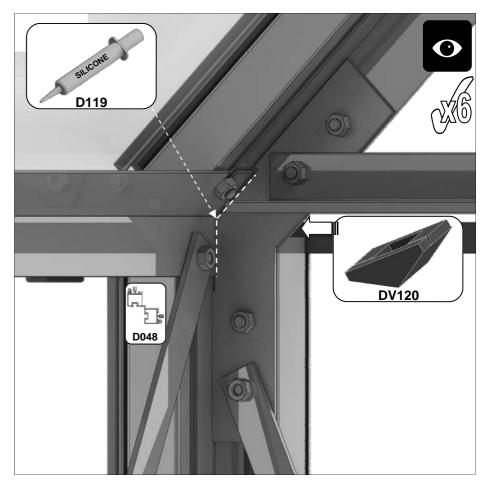

BELANGRIJK: De haakse goot is een gelast onderdeel. Tijdens het lassen kan er vervorming ontstaan in de goot waardoor de gaten niet 100% overeenkomen met de profielen die eraan bevestigd moeten worden. Daarom kan het nodig zijn om ze op te boren zodat ze aansluiten op de DV362 en DV379. Door een 8 mm boor te gebruiken om de standaard 7 mm gaten te vergroten, krijgt u iets meer speling bij het monteren.