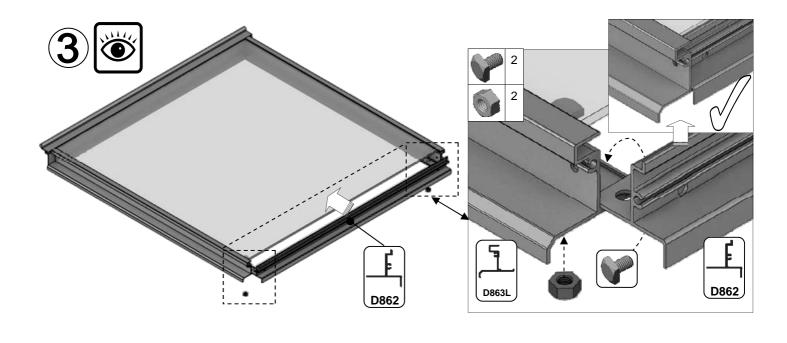

|   | D866                      | <b>,</b> [ | 639 | 3 |
|---|---------------------------|------------|-----|---|
|   | D863L                     | الس        | 613 | 3 |
|   | D863R                     |            | 613 | 3 |
| 7 | D862                      | J.,        | 593 | 3 |
|   | D079<br>PLUS FLUFF        | ЯŢ         | 590 | 3 |
|   | D114                      | 4          | N/A | 6 |
|   | D220<br>PLUS FS6060 SCREW | 40         | N/A | 6 |
|   | D205                      | #          | N/A | 6 |

Glasplaat

| Part No               |   | mm  | Quantity |
|-----------------------|---|-----|----------|
| D220<br>PLUS<br>SCREW | 6 | N/A | 2        |
| D205                  |   | N/A | 2        |
| SYBOL<br>M6X11        |   | 10  | 4        |
| SYNUT<br>M6           |   | M6  | 4        |
| 8 X 12 S/T<br>FS6017  | 6 | 10  | 2        |
| 8 x 19 S/T<br>FS6018  | f | 19  | 2        |