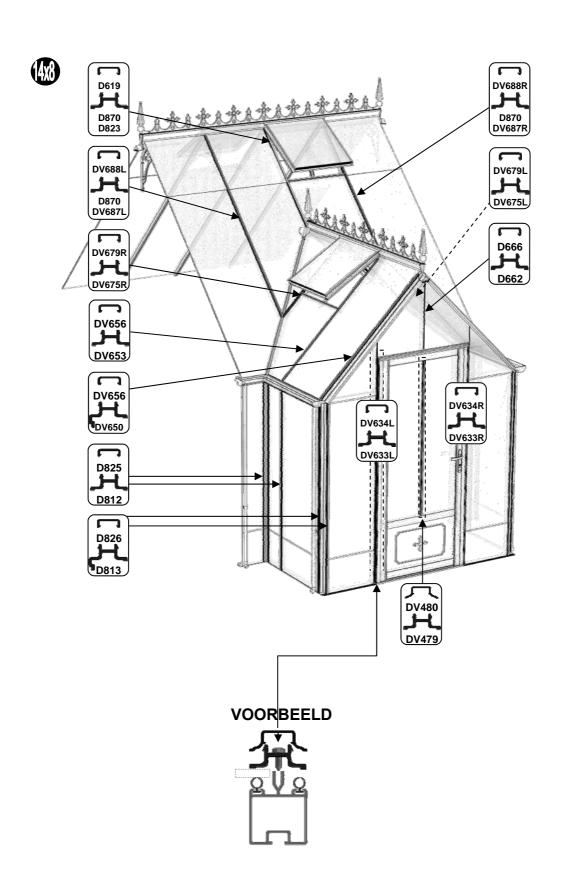

|                           | Section Ref | Part<br>No.    | Section | Size<br>(mm) | 14<br>8 |
|---------------------------|-------------|----------------|---------|--------------|---------|
|                           |             | 5.00           |         |              |         |
|                           | 2           | D662           | -       | 600          | 1       |
|                           | 1,4         | D812           | -       | 1660         | 9       |
|                           | 6           | D823           |         | 516          | 1       |
|                           | 6           | D870           |         | 601          | 6       |
|                           | 11          | DV479          |         | 1384         | 1       |
|                           | 2           | DV633L/R       |         | 2173         | 1+1     |
|                           | 3           | DV635L/R       | 4_+     | 2021         | 2 + 2   |
|                           | 3           | DV637L/R       |         | 2489         | 2 + 2   |
|                           | 3           | DV639L/R       |         | 2960         | 2 + 2   |
|                           | 6           | DV653          | 1       | 1378         | 2       |
|                           | 6           | DV655          |         | 1880         | 3       |
|                           | 3           | DV662          |         | 3395         | 2       |
|                           | 6           | DV675L/R       |         | 863          | 1+1     |
|                           | 6           | DV687L/R       |         | 1365         | 1+1     |
|                           | 2,3         | D813           |         | 1675         | 6       |
|                           | 1,4         | D834           | 4_4     | 1660         | 6       |
|                           | 6           | D871           |         | 601          | 4       |
|                           |             | D871<br>DV650  |         | 1345         | 2       |
|                           | 6<br>6      | DV650<br>DV652 | •       | 1871         | 4       |
| $\mathbb{I} \mathfrak{I}$ | O           | DV632          |         | 1071         | 4       |
|                           | 6           | D619           |         | 1144         | 1       |
|                           | 2           | D666           |         | 602          | 1       |
|                           | 1,4         | D825           |         | 1660         | 15      |
|                           | 2,3         | D826           |         | 1677         | 6       |
|                           | 11          | DV480          |         | 1384         | 1       |
|                           | 2           | DV634L/R       | 1 1     | 2173         | 1+1     |
|                           | 3           | DV636L/R       | OR -    | 2021         | 2 + 2   |
|                           | 3           | DV638L/R       | @II/Z   | 2489         | 2 + 2   |
|                           | 3           | DV640L/R       |         | 2960         | 2 + 2   |
|                           | 6           | DV656          |         | 1378         | 4       |
|                           | 6           | DV658          |         | 2481         | 7       |
|                           | 3           | DV668          |         | 3395         | 2       |
|                           | 6           | DV679L/R       |         | 863          | 1+1     |
|                           | 6           | DV688L/R       |         | 1968         | 1+1     |
|                           |             |                | Į.      |              |         |
|                           | 6           | DV341          |         | N/A          | 1       |
|                           |             |                |         |              |         |

### **BEGLAZING:**

Glas en aluminium kan letsel veroorzaken. Zorg ervoor dat u een veiligheidsbril, handschoenen, veiligheidshelm en geschikt schoeisel draagt tijdens het monteren en beglazen van de tuinkas. Denk eraan dat glas breekbaar is en dat u er voorzichtig mee om moet gaan. Ruim gebroken glas altijd onmiddellijk op en gooi het weg. Gebruik de zwarte deklijsten bijv. D812 en de RVS schroeven om het glas in de kas te monteren. De aluminium deklijsten omsluiten dan de schroefkoppen voor een nette afwerking, bijv. D825.