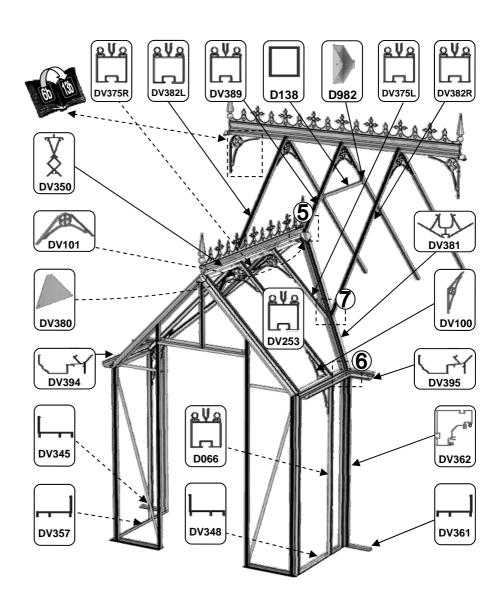

| SECTIE<br>NUMME | TITEL                              | MONTAGE SAMENVATTING: BELANGRIJKE INFORMATIE / OVERWEGINGEN                                                                                                                                                                                                                                                                                                                                                                                                                                                                                                                                                                                                                                                                                                                                                                                  |
|-----------------|------------------------------------|----------------------------------------------------------------------------------------------------------------------------------------------------------------------------------------------------------------------------------------------------------------------------------------------------------------------------------------------------------------------------------------------------------------------------------------------------------------------------------------------------------------------------------------------------------------------------------------------------------------------------------------------------------------------------------------------------------------------------------------------------------------------------------------------------------------------------------------------|
|                 | ONDERDELEN-<br>LIJST               | Monteer eerst alle wanden separaat op een vlakke schone ondergrond. Sorteer alle onderdelen en leg ze in de vorm zoals op de tekening is aangegeven. Pak niet alle bundels tegelijk uit. Zorgt dat u georganiseerd te werk gaat. Onderdelen kunnen worden geïdentificeerd aan de hand van de profielfoto's en opgegeven lengtes.                                                                                                                                                                                                                                                                                                                                                                                                                                                                                                             |
| В               | BASE/<br>FUNDERING                 | Afmetingen en aanbevelingen voor de fundering. Zorg ervoor dat uw fundering vlak en waterpas is. ledere oneffenheid komt terug in het gebouw bij het beglazen!                                                                                                                                                                                                                                                                                                                                                                                                                                                                                                                                                                                                                                                                               |
| V               | VOORBEREIDING                      | Benodigde gereedschappen o.a.: 2x steeksleutel 10mm, stanley-mes, kitspuit, kruiskopschroevendraaier, schroefmachine (niet voor bouten/moeren!), waterpas, veiligheidsbril, veiligheidshelm en handshoenen en een glaszuignap.                                                                                                                                                                                                                                                                                                                                                                                                                                                                                                                                                                                                               |
| 1               | ACHTERWAND                         | Monteer de gerubberde profielen en de diagonale schoren door middel van 10mm boutjes aan de goot en gebruik 15 mm boutjes om ze aan het onderprofiel te monteren. Let op dat u ook 22mm boutjes in de profielen schuift om later de verbindingsstukken DV100 te monteren (zie sectie 6).                                                                                                                                                                                                                                                                                                                                                                                                                                                                                                                                                     |
| 2/              | VOORWAND<br>KAPEL                  | Rubber eerst de profielen. Volg de tekeningen om de voorwand van de kapel in elkaar te zetten (doe dit op een vlakke en schone ondergrond). Zorg ervoor dat u de extra bouten heeft aangebracht die u in sectie 4 nodig heeft.                                                                                                                                                                                                                                                                                                                                                                                                                                                                                                                                                                                                               |
| 3               | ZIJWANDEN<br>HOOFDGEBOUW           | Zorg bij de zijwanden van het hoofdgebouw er opnieuw voor dat u eerst de profielen voorzien heeft van het zwarte rubber. In de hoek- en dakprofielen heeft slechts 1 kanaal rubber nodig: het kanaal waar het glas tegen aan wordt geplaatst. Volg de tekeningen om de zijwand (plat op de grond) op te bouwen. Zorg ervoor dat je de extra bouten aanbrengt die u nodig heeft in sectie 4 en 5.                                                                                                                                                                                                                                                                                                                                                                                                                                             |
| 4               | ZIJWANDEN<br>KAPEL                 | De zijkanten van de kapel (L-vormen links en rechts) bouwt u eerst op de grond op. Zorg ervoor dat de boutjes van de hoek eerst in de goot worden gestoken en schuif daar onderdeel DV363 in. Het kan zijn dat de gaatjes net niet overeen komen. In dat geval kunt u het gat in de goot iets opboren. Vergeet niet waar nodig 22mm boutjes in het profiel te schuiven zodat de sierstukken DV100 geplaatst kunnen worden op een later moment.                                                                                                                                                                                                                                                                                                                                                                                               |
| 5               | WANDEN AAN<br>ELKAAR<br>BEVESTIGEN | Bouw nu de voorgemonteerde wanden op. Het kan handig zijn om een paar ladders aan de gevel te binden om ze te ondersteunen als je niemand hebt om ze voor je vast te houden. Zodra de zijwanden en de voorwand staat, moet eerst de bakgoot tegen de muur geplaatst worden. Hiervoor adviseren wij om stempels onder de goot te zetten. Neem ruim de tijd om de goot waterpas te stellen. Laat de stempels onder de goot zitten en monteer de nokken met de dakprofielen                                                                                                                                                                                                                                                                                                                                                                     |
| 6a              | DAK HOOFD-<br>GEBOUW               | Bevestig de nok van het hoofdgebouw tussen de eindgevels. De nok kan uit meerdere delen bestaan. Ondersteun de nok door de dakspanten eraan te monteren en deze weer aan de goot te monteren. Deze spanten dragen nu de nok. Vergeet niet om 22 mm bouten die in de dakprofielen te schuiven zodat u de versiering in het dak (DV101) en bij de goot (DV100) kunt monteren.                                                                                                                                                                                                                                                                                                                                                                                                                                                                  |
|                 |                                    | Bevestig de optionele nokversiering vóór het plaatsen van het glas.                                                                                                                                                                                                                                                                                                                                                                                                                                                                                                                                                                                                                                                                                                                                                                          |
| 6b              | DAK VAN KAPEL                      | Nu de hoofdnok is bevestigd kunt u de bakgoot vastboren aan de muur. Er ontstaat al een meer solide constructie. Als alles stabiel is dan kunt u de nok van de kapel aan de kas monteren. Gebruik hierbij ook de diagonale ondersteuningen DV381. Hier moet bijna altijd iets worden opgeboord om het passend te maken. Let op dat beide zijden wel gelijk zijn. Als alle dakspanten op de kapel gemonteerd zijn, pas dan eerst de speciale glasplaten op de kapel. Soms willen de glasplaten "wippen" en ontstaat er een kier. Dan moet het frame eerst goed gesteld worden. Waar de glasplaat een kier laat zien kan de kapel bijvoorbeeld iets te laag staan. Uitzoeken en kruislings meten in de kapel is noodzakelijk om uit te vinden waar de onregelmatigheid vandaan komt, meestal uit de muur.                                      |
| 7a              | DAKRAAM                            | Gebruik silicone om de glasplaat in de sponning vast te zetten. Ook zonder silicone blijft het dakraam in het profielwerk zitten. Soms komen de gaatjes niet 100% overeen bij het monteren van het dakraam. U kunt deze dan eenvoudig opboren met een 7mm boortje zodat de onderdelen alsnog in elkaar passen.                                                                                                                                                                                                                                                                                                                                                                                                                                                                                                                               |
| 7b              | RAAMDORPEL                         | Plaats de raamdorpel nadat u de glasplaat heeft geplaatst die eronder komt. Op die manier heeft u direct de juiste plek. De raamdorpel schuift iets over het glas heen.                                                                                                                                                                                                                                                                                                                                                                                                                                                                                                                                                                                                                                                                      |
| 8               | LAMELLEN-<br>RAMEN                 | De lamellenramen plaatst u tijdens het beglazen met een zwart H-profiel eronder en erboven.                                                                                                                                                                                                                                                                                                                                                                                                                                                                                                                                                                                                                                                                                                                                                  |
| 9               | BEGLAZING                          | Voor u het glas plaatst kunt u de zwarte schroeflijsten alvast rondom de kas klaarzetten. In sommige gevallen moeten de zwarte lijsten nog iets worden ingekort. Ook is het belangrijk dat de gaatjes waar de RVS schroeven doorheen gaan ook op het uiteinde zitten. Neem een 6.5mm boortje om eventueel nog een gaat je bij te boren. Leg eerst de glasplaat linksachter op het dak, dan linksachter in de zijwand en in de kopgevel linksachter. Op deze manier kunt u zien of het frame helemaal recht en haaks staat. Meestal moet er nog een en ander afgesteld worden voor u het glas in de kas kunt monteren. Na linksachter kunt u rechtsvoor erin zetten. Hierdoor weet u (zeker bij grotere kassen) dat alle glas er netjes in komt. Helemaal perfect bestaat bijna niet. In de ondergrond zit altijd wel een kleine oneffenheid. |
| 10              | DAKRAAM<br>BEVESTIGING             | Neem het voorgemonteerde dakraam en schuif deze aan de voor- of achterzijde in de nok. Vergeet niet om onderdeel D220 voor en achter het raam te plaatsen zodat het raam op zijn plek blijft.                                                                                                                                                                                                                                                                                                                                                                                                                                                                                                                                                                                                                                                |
| 11              | DEUR-<br>BEVESTIGING               | Plaats de voorgemonteerde deur inclusief kozijn en stel deze zo af dat de deur makkelijk opent en sluit. Plaats eventueel een vulplaatje onder het scharnier, als de ondergrond niet 100% waterpas of vlak is.                                                                                                                                                                                                                                                                                                                                                                                                                                                                                                                                                                                                                               |
| 12              | VERANKERING                        | Nu de kas volledig is afgemonteerd en het glas in de sponningen is geplaats kunt u de kas verankeren aan de ondergrond.                                                                                                                                                                                                                                                                                                                                                                                                                                                                                                                                                                                                                                                                                                                      |
| 13              | AFWERKING                          | Als laatste kunt u de regenpijpen monteren. Kit e.e.a. goed af om lekkage te voorkomen.                                                                                                                                                                                                                                                                                                                                                                                                                                                                                                                                                                                                                                                                                                                                                      |
| 14              | OPTIONELE OPBERGPLANK OPTIONELE    | Robinsons opbergplanken en werktafels zijn een efficiente en integrale oplossing. Let op dat het monteren tijdrovend is. U kunt bij het voorbereiden van de kas boutjes en moertjes in de profielen schuiven zodat u het gebruik van hamerkopbouten voorkomt. Met de vierkante boutjes is het monteren een stuk gemakkelijker. Neem rustig de tijd om de tafel en plank te installeren.                                                                                                                                                                                                                                                                                                                                                                                                                                                      |
| 15              | WERKTAFEL                          |                                                                                                                                                                                                                                                                                                                                                                                                                                                                                                                                                                                                                                                                                                                                                                                                                                              |

|   | D982     |                                                                                                                                                                                                                                                                                                                                                                                                                                                                                                                                                                                                                                                                                                                                                                                                                                                                                                                                                                                                                                                                                                                                                                                                                                                                                                                                                                                                                                                                                                                                                                                                                                                                                                                                                                                                                                                                                                                                                                                                                                                                                                                                | 100          | 2   |
|---|----------|--------------------------------------------------------------------------------------------------------------------------------------------------------------------------------------------------------------------------------------------------------------------------------------------------------------------------------------------------------------------------------------------------------------------------------------------------------------------------------------------------------------------------------------------------------------------------------------------------------------------------------------------------------------------------------------------------------------------------------------------------------------------------------------------------------------------------------------------------------------------------------------------------------------------------------------------------------------------------------------------------------------------------------------------------------------------------------------------------------------------------------------------------------------------------------------------------------------------------------------------------------------------------------------------------------------------------------------------------------------------------------------------------------------------------------------------------------------------------------------------------------------------------------------------------------------------------------------------------------------------------------------------------------------------------------------------------------------------------------------------------------------------------------------------------------------------------------------------------------------------------------------------------------------------------------------------------------------------------------------------------------------------------------------------------------------------------------------------------------------------------------|--------------|-----|
|   | DV100    |                                                                                                                                                                                                                                                                                                                                                                                                                                                                                                                                                                                                                                                                                                                                                                                                                                                                                                                                                                                                                                                                                                                                                                                                                                                                                                                                                                                                                                                                                                                                                                                                                                                                                                                                                                                                                                                                                                                                                                                                                                                                                                                                | N/A          | 5   |
|   | DV101    | A STATE OF THE STA | N/A          | 7   |
|   | DV201    | $\nabla$                                                                                                                                                                                                                                                                                                                                                                                                                                                                                                                                                                                                                                                                                                                                                                                                                                                                                                                                                                                                                                                                                                                                                                                                                                                                                                                                                                                                                                                                                                                                                                                                                                                                                                                                                                                                                                                                                                                                                                                                                                                                                                                       | 2517         | 1   |
|   | DV350    |                                                                                                                                                                                                                                                                                                                                                                                                                                                                                                                                                                                                                                                                                                                                                                                                                                                                                                                                                                                                                                                                                                                                                                                                                                                                                                                                                                                                                                                                                                                                                                                                                                                                                                                                                                                                                                                                                                                                                                                                                                                                                                                                | 1850         | 1   |
|   | DV253    | [7]                                                                                                                                                                                                                                                                                                                                                                                                                                                                                                                                                                                                                                                                                                                                                                                                                                                                                                                                                                                                                                                                                                                                                                                                                                                                                                                                                                                                                                                                                                                                                                                                                                                                                                                                                                                                                                                                                                                                                                                                                                                                                                                            | 1345         | 2   |
| 6 | DV255    |                                                                                                                                                                                                                                                                                                                                                                                                                                                                                                                                                                                                                                                                                                                                                                                                                                                                                                                                                                                                                                                                                                                                                                                                                                                                                                                                                                                                                                                                                                                                                                                                                                                                                                                                                                                                                                                                                                                                                                                                                                                                                                                                | 2450         | 3   |
|   | D138     |                                                                                                                                                                                                                                                                                                                                                                                                                                                                                                                                                                                                                                                                                                                                                                                                                                                                                                                                                                                                                                                                                                                                                                                                                                                                                                                                                                                                                                                                                                                                                                                                                                                                                                                                                                                                                                                                                                                                                                                                                                                                                                                                | 1167         | 1   |
|   | DV375L/R | بيلام                                                                                                                                                                                                                                                                                                                                                                                                                                                                                                                                                                                                                                                                                                                                                                                                                                                                                                                                                                                                                                                                                                                                                                                                                                                                                                                                                                                                                                                                                                                                                                                                                                                                                                                                                                                                                                                                                                                                                                                                                                                                                                                          | 830          | 1+1 |
|   | DV382L/R |                                                                                                                                                                                                                                                                                                                                                                                                                                                                                                                                                                                                                                                                                                                                                                                                                                                                                                                                                                                                                                                                                                                                                                                                                                                                                                                                                                                                                                                                                                                                                                                                                                                                                                                                                                                                                                                                                                                                                                                                                                                                                                                                | 1935         | 1+1 |
|   | DV380    |                                                                                                                                                                                                                                                                                                                                                                                                                                                                                                                                                                                                                                                                                                                                                                                                                                                                                                                                                                                                                                                                                                                                                                                                                                                                                                                                                                                                                                                                                                                                                                                                                                                                                                                                                                                                                                                                                                                                                                                                                                                                                                                                | N/A          | 1   |
|   | DV381    | 4                                                                                                                                                                                                                                                                                                                                                                                                                                                                                                                                                                                                                                                                                                                                                                                                                                                                                                                                                                                                                                                                                                                                                                                                                                                                                                                                                                                                                                                                                                                                                                                                                                                                                                                                                                                                                                                                                                                                                                                                                                                                                                                              | 1668         | 2   |
|   | DV389    |                                                                                                                                                                                                                                                                                                                                                                                                                                                                                                                                                                                                                                                                                                                                                                                                                                                                                                                                                                                                                                                                                                                                                                                                                                                                                                                                                                                                                                                                                                                                                                                                                                                                                                                                                                                                                                                                                                                                                                                                                                                                                                                                | 1105         | 1   |
|   | RUBBER   | Q                                                                                                                                                                                                                                                                                                                                                                                                                                                                                                                                                                                                                                                                                                                                                                                                                                                                                                                                                                                                                                                                                                                                                                                                                                                                                                                                                                                                                                                                                                                                                                                                                                                                                                                                                                                                                                                                                                                                                                                                                                                                                                                              | 1000<br>(1m) | 36  |