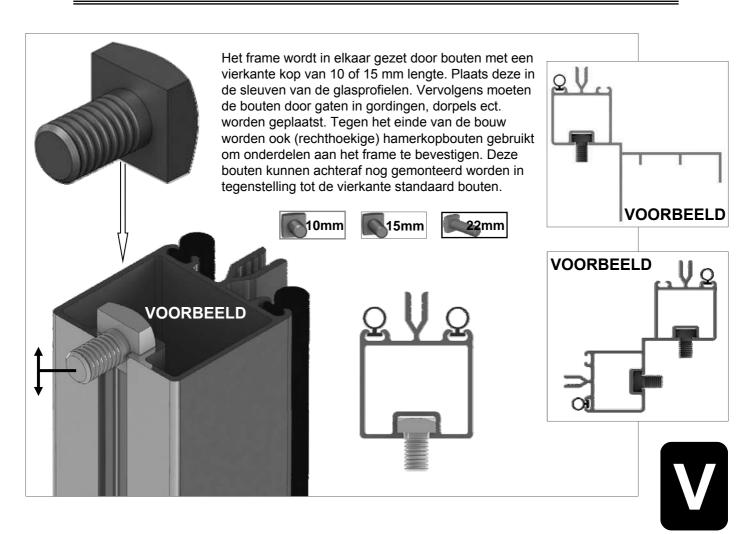

| SECTIE<br>NUMME | TITEL                              | MONTAGE SAMENVATTING: BELANGRIJKE INFORMATIE / OVERWEGINGEN                                                                                                                                                                                                                                                                                                                                                                                                                                                                                                                                                                                                                                                                                                                                                                                  |
|-----------------|------------------------------------|----------------------------------------------------------------------------------------------------------------------------------------------------------------------------------------------------------------------------------------------------------------------------------------------------------------------------------------------------------------------------------------------------------------------------------------------------------------------------------------------------------------------------------------------------------------------------------------------------------------------------------------------------------------------------------------------------------------------------------------------------------------------------------------------------------------------------------------------|
|                 | ONDERDELEN-<br>LIJST               | Monteer eerst alle wanden separaat op een vlakke schone ondergrond. Sorteer alle onderdelen en leg ze in de vorm zoals op de tekening is aangegeven. Pak niet alle bundels tegelijk uit. Zorgt dat u georganiseerd te werk gaat. Onderdelen kunnen worden geïdentificeerd aan de hand van de profielfoto's en opgegeven lengtes.                                                                                                                                                                                                                                                                                                                                                                                                                                                                                                             |
| В               | BASE/<br>FUNDERING                 | Afmetingen en aanbevelingen voor de fundering. Zorg ervoor dat uw fundering vlak en waterpas is. ledere oneffenheid komt terug in het gebouw bij het beglazen!                                                                                                                                                                                                                                                                                                                                                                                                                                                                                                                                                                                                                                                                               |
| V               | VOORBEREIDING                      | Benodigde gereedschappen o.a.: 2x steeksleutel 10mm, stanley-mes, kitspuit, kruiskopschroevendraaier, schroefmachine (niet voor bouten/moeren!), waterpas, veiligheidsbril, veiligheidshelm en handshoenen en een glaszuignap.                                                                                                                                                                                                                                                                                                                                                                                                                                                                                                                                                                                                               |
| 1               | ACHTERWAND                         | Monteer de gerubberde profielen en de diagonale schoren door middel van 10mm boutjes aan de goot en gebruik 15 mm boutjes om ze aan het onderprofiel te monteren. Let op dat u ook 22mm boutjes in de profielen schuift om later de verbindingsstukken DV100 te monteren (zie sectie 6).                                                                                                                                                                                                                                                                                                                                                                                                                                                                                                                                                     |
| 2/              | VOORWAND<br>KAPEL                  | Rubber eerst de profielen. Volg de tekeningen om de voorwand van de kapel in elkaar te zetten (doe dit op een vlakke en schone ondergrond). Zorg ervoor dat u de extra bouten heeft aangebracht die u in sectie 4 nodig heeft.                                                                                                                                                                                                                                                                                                                                                                                                                                                                                                                                                                                                               |
| 3               | ZIJWANDEN<br>HOOFDGEBOUW           | Zorg bij de zijwanden van het hoofdgebouw er opnieuw voor dat u eerst de profielen voorzien heeft van het zwarte rubber. In de hoek- en dakprofielen heeft slechts 1 kanaal rubber nodig: het kanaal waar het glas tegen aan wordt geplaatst. Volg de tekeningen om de zijwand (plat op de grond) op te bouwen. Zorg ervoor dat je de extra bouten aanbrengt die u nodig heeft in sectie 4 en 5.                                                                                                                                                                                                                                                                                                                                                                                                                                             |
| 4               | ZIJWANDEN<br>KAPEL                 | De zijkanten van de kapel (L-vormen links en rechts) bouwt u eerst op de grond op. Zorg ervoor dat de boutjes van de hoek eerst in de goot worden gestoken en schuif daar onderdeel DV363 in. Het kan zijn dat de gaatjes net niet overeen komen. In dat geval kunt u het gat in de goot iets opboren. Vergeet niet waar nodig 22mm boutjes in het profiel te schuiven zodat de sierstukken DV100 geplaatst kunnen worden op een later moment.                                                                                                                                                                                                                                                                                                                                                                                               |
| 5               | WANDEN AAN<br>ELKAAR<br>BEVESTIGEN | Bouw nu de voorgemonteerde wanden op. Het kan handig zijn om een paar ladders aan de gevel te binden om ze te ondersteunen als je niemand hebt om ze voor je vast te houden. Zodra de zijwanden en de voorwand staat, moet eerst de bakgoot tegen de muur geplaatst worden. Hiervoor adviseren wij om stempels onder de goot te zetten. Neem ruim de tijd om de goot waterpas te stellen. Laat de stempels onder de goot zitten en monteer de nokken met de dakprofielen                                                                                                                                                                                                                                                                                                                                                                     |
| 6a              | DAK HOOFD-<br>GEBOUW               | Bevestig de nok van het hoofdgebouw tussen de eindgevels. De nok kan uit meerdere delen bestaan. Ondersteun de nok door de dakspanten eraan te monteren en deze weer aan de goot te monteren. Deze spanten dragen nu de nok. Vergeet niet om 22 mm bouten die in de dakprofielen te schuiven zodat u de versiering in het dak (DV101) en bij de goot (DV100) kunt monteren.                                                                                                                                                                                                                                                                                                                                                                                                                                                                  |
|                 |                                    | Bevestig de optionele nokversiering vóór het plaatsen van het glas.                                                                                                                                                                                                                                                                                                                                                                                                                                                                                                                                                                                                                                                                                                                                                                          |
| 6b              | DAK VAN KAPEL                      | Nu de hoofdnok is bevestigd kunt u de bakgoot vastboren aan de muur. Er ontstaat al een meer solide constructie. Als alles stabiel is dan kunt u de nok van de kapel aan de kas monteren. Gebruik hierbij ook de diagonale ondersteuningen DV381. Hier moet bijna altijd iets worden opgeboord om het passend te maken. Let op dat beide zijden wel gelijk zijn. Als alle dakspanten op de kapel gemonteerd zijn, pas dan eerst de speciale glasplaten op de kapel. Soms willen de glasplaten "wippen" en ontstaat er een kier. Dan moet het frame eerst goed gesteld worden. Waar de glasplaat een kier laat zien kan de kapel bijvoorbeeld iets te laag staan. Uitzoeken en kruislings meten in de kapel is noodzakelijk om uit te vinden waar de onregelmatigheid vandaan komt, meestal uit de muur.                                      |
| 7a              | DAKRAAM                            | Gebruik silicone om de glasplaat in de sponning vast te zetten. Ook zonder silicone blijft het dakraam in het profielwerk zitten. Soms komen de gaatjes niet 100% overeen bij het monteren van het dakraam. U kunt deze dan eenvoudig opboren met een 7mm boortje zodat de onderdelen alsnog in elkaar passen.                                                                                                                                                                                                                                                                                                                                                                                                                                                                                                                               |
| 7b              | RAAMDORPEL                         | Plaats de raamdorpel nadat u de glasplaat heeft geplaatst die eronder komt. Op die manier heeft u direct de juiste plek. De raamdorpel schuift iets over het glas heen.                                                                                                                                                                                                                                                                                                                                                                                                                                                                                                                                                                                                                                                                      |
| 8               | LAMELLEN-<br>RAMEN                 | De lamellenramen plaatst u tijdens het beglazen met een zwart H-profiel eronder en erboven.                                                                                                                                                                                                                                                                                                                                                                                                                                                                                                                                                                                                                                                                                                                                                  |
| 9               | BEGLAZING                          | Voor u het glas plaatst kunt u de zwarte schroeflijsten alvast rondom de kas klaarzetten. In sommige gevallen moeten de zwarte lijsten nog iets worden ingekort. Ook is het belangrijk dat de gaatjes waar de RVS schroeven doorheen gaan ook op het uiteinde zitten. Neem een 6.5mm boortje om eventueel nog een gaat je bij te boren. Leg eerst de glasplaat linksachter op het dak, dan linksachter in de zijwand en in de kopgevel linksachter. Op deze manier kunt u zien of het frame helemaal recht en haaks staat. Meestal moet er nog een en ander afgesteld worden voor u het glas in de kas kunt monteren. Na linksachter kunt u rechtsvoor erin zetten. Hierdoor weet u (zeker bij grotere kassen) dat alle glas er netjes in komt. Helemaal perfect bestaat bijna niet. In de ondergrond zit altijd wel een kleine oneffenheid. |
| 10              | DAKRAAM<br>BEVESTIGING             | Neem het voorgemonteerde dakraam en schuif deze aan de voor- of achterzijde in de nok. Vergeet niet om onderdeel D220 voor en achter het raam te plaatsen zodat het raam op zijn plek blijft.                                                                                                                                                                                                                                                                                                                                                                                                                                                                                                                                                                                                                                                |
| 11              | DEUR-<br>BEVESTIGING               | Plaats de voorgemonteerde deur inclusief kozijn en stel deze zo af dat de deur makkelijk opent en sluit. Plaats eventueel een vulplaatje onder het scharnier, als de ondergrond niet 100% waterpas of vlak is.                                                                                                                                                                                                                                                                                                                                                                                                                                                                                                                                                                                                                               |
| 12              | VERANKERING                        | Nu de kas volledig is afgemonteerd en het glas in de sponningen is geplaats kunt u de kas verankeren aan de ondergrond.                                                                                                                                                                                                                                                                                                                                                                                                                                                                                                                                                                                                                                                                                                                      |
| 13              | AFWERKING                          | Als laatste kunt u de regenpijpen monteren. Kit e.e.a. goed af om lekkage te voorkomen.                                                                                                                                                                                                                                                                                                                                                                                                                                                                                                                                                                                                                                                                                                                                                      |
| 14              | OPTIONELE OPBERGPLANK OPTIONELE    | Robinsons opbergplanken en werktafels zijn een efficiente en integrale oplossing. Let op dat het monteren tijdrovend is. U kunt bij het voorbereiden van de kas boutjes en moertjes in de profielen schuiven zodat u het gebruik van hamerkopbouten voorkomt. Met de vierkante boutjes is het monteren een stuk gemakkelijker. Neem rustig de tijd om de tafel en plank te installeren.                                                                                                                                                                                                                                                                                                                                                                                                                                                      |
| 15              | WERKTAFEL                          |                                                                                                                                                                                                                                                                                                                                                                                                                                                                                                                                                                                                                                                                                                                                                                                                                                              |