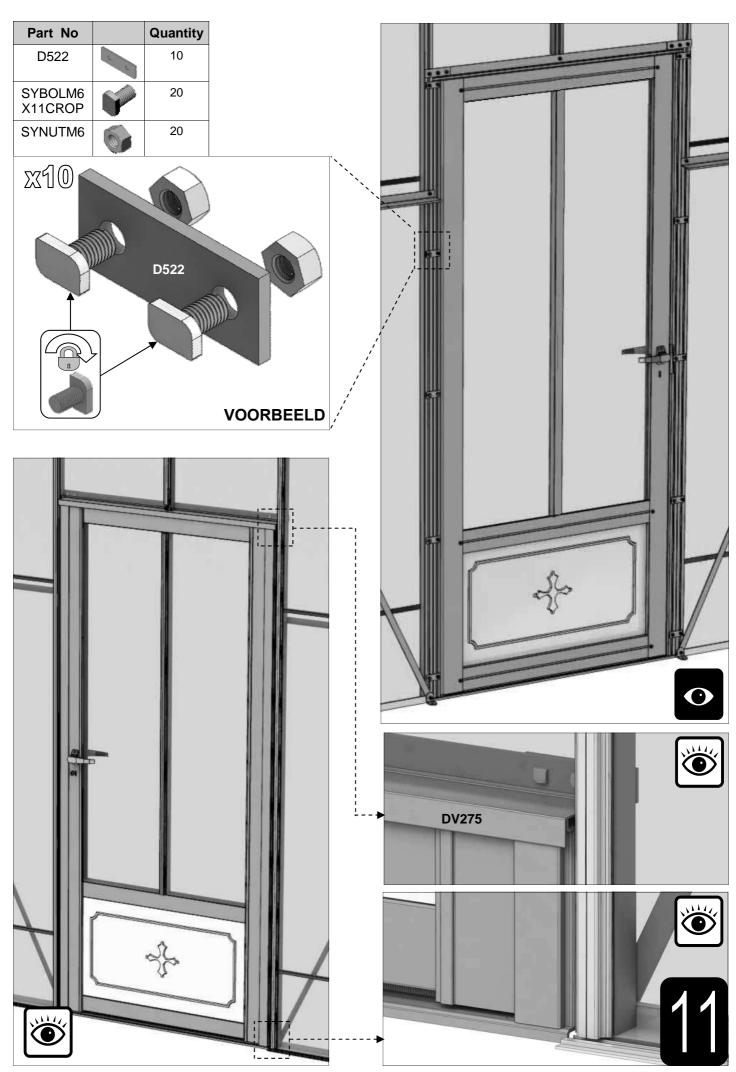

| 11 | D522 | 00 | N/A | 10 |
|----|------|----|-----|----|
|----|------|----|-----|----|

| D119  | SILICONE                                   |                                            | 1                                                                            |
|-------|--------------------------------------------|--------------------------------------------|------------------------------------------------------------------------------|
| DV120 |                                            | N/A                                        | 6                                                                            |
| D841  | 1                                          | N/A                                        | 6                                                                            |
| D211  | PIPE                                       | 1625                                       | 6                                                                            |
| D207  |                                            | N/A                                        | 6                                                                            |
| D201  | 1                                          | N/A                                        | 6                                                                            |
| D208  |                                            | N/A                                        | 3                                                                            |
| DV219 | T                                          | N/A                                        | 3                                                                            |
| DV218 | 4                                          | N/A                                        | 3                                                                            |
|       | DV120  D841  D211  D207  D201  D208  DV219 | DV120  D841  D211  D207  D201  D208  DV219 | DV120 N/A  D841 N/A  D211 PIPE 1625  D207 N/A  D201 N/A  D208 N/A  DV219 N/A |