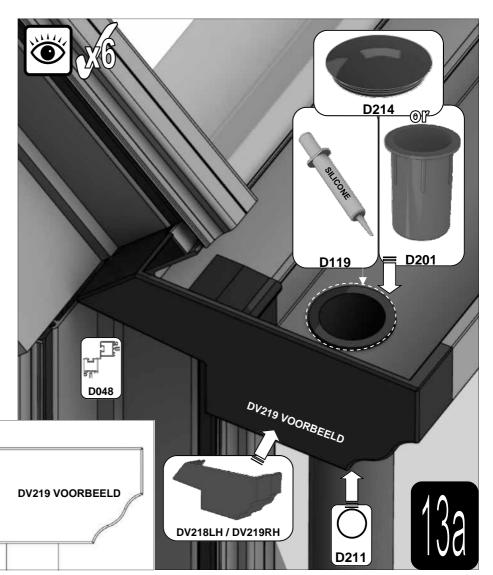

### **BEGLAZING:**

Glas en aluminium kan letsel veroorzaken. Zorg ervoor dat u een veiligheidsbril, handschoenen, veiligheidshelm en geschikt schoeisel draagt tijdens het monteren en beglazen van de tuinkas. Denk eraan dat glas breekbaar is en dat u er voorzichtig mee om moet gaan. Ruim gebroken glas altijd onmiddellijk op en gooi het weg. Gebruik de zwarte deklijsten bijv. D812 en de RVS schroeven om het glas in de kas te monteren. De aluminium deklijsten omsluiten dan de schroefkoppen voor een nette afwerking, bijv. D825.

BELANGRIJK: Zorg er voor dat u bij de daksecties een schroef plaatst op ongeveer 25 mm van de onderkant van elke afdeklijst (boor indien nodig een extra gat in de PVC deklijst). Zorg ervoor dat de schroeven goed vastzitten om te voorkomen dat het glas kan wegglijden. De aluminium deklijsten op het dak kunnen worden vastgezet met een kleine schroef zodat de aluminium lijst niet kan wegzakken.