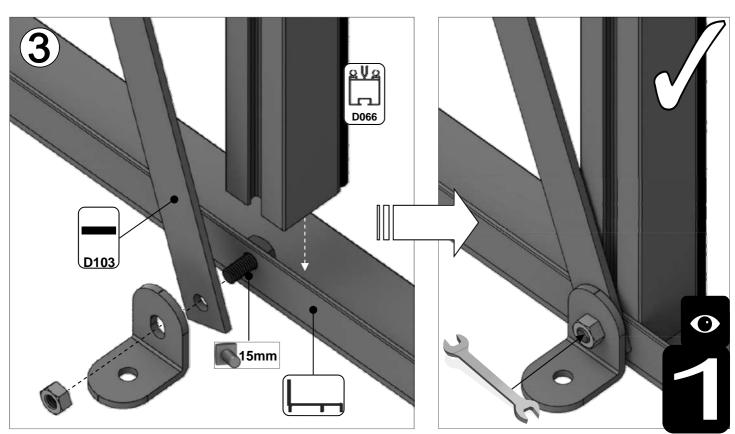

| SECTIE<br>NUMME | TITEL                              | MONTAGE SAMENVATTING: BELANGRIJKE INFORMATIE / OVERWEGINGEN                                                                                                                                                                                                                                                                                                                                                                                                                                                                                                                                                                                                                                                                                                                                                                                  |
|-----------------|------------------------------------|----------------------------------------------------------------------------------------------------------------------------------------------------------------------------------------------------------------------------------------------------------------------------------------------------------------------------------------------------------------------------------------------------------------------------------------------------------------------------------------------------------------------------------------------------------------------------------------------------------------------------------------------------------------------------------------------------------------------------------------------------------------------------------------------------------------------------------------------|
|                 | ONDERDELEN-<br>LIJST               | Monteer eerst alle wanden separaat op een vlakke schone ondergrond. Sorteer alle onderdelen en leg ze in de vorm zoals op de tekening is aangegeven. Pak niet alle bundels tegelijk uit. Zorgt dat u georganiseerd te werk gaat. Onderdelen kunnen worden geïdentificeerd aan de hand van de profielfoto's en opgegeven lengtes.                                                                                                                                                                                                                                                                                                                                                                                                                                                                                                             |
| В               | BASE/<br>FUNDERING                 | Afmetingen en aanbevelingen voor de fundering. Zorg ervoor dat uw fundering vlak en waterpas is. ledere oneffenheid komt terug in het gebouw bij het beglazen!                                                                                                                                                                                                                                                                                                                                                                                                                                                                                                                                                                                                                                                                               |
| V               | VOORBEREIDING                      | Benodigde gereedschappen o.a.: 2x steeksleutel 10mm, stanley-mes, kitspuit, kruiskopschroevendraaier, schroefmachine (niet voor bouten/moeren!), waterpas, veiligheidsbril, veiligheidshelm en handshoenen en een glaszuignap.                                                                                                                                                                                                                                                                                                                                                                                                                                                                                                                                                                                                               |
| 1               | ACHTERWAND                         | Monteer de gerubberde profielen en de diagonale schoren door middel van 10mm boutjes aan de goot en gebruik 15 mm boutjes om ze aan het onderprofiel te monteren. Let op dat u ook 22mm boutjes in de profielen schuift om later de verbindingsstukken DV100 te monteren (zie sectie 6).                                                                                                                                                                                                                                                                                                                                                                                                                                                                                                                                                     |
| 2/              | VOORWAND<br>KAPEL                  | Rubber eerst de profielen. Volg de tekeningen om de voorwand van de kapel in elkaar te zetten (doe dit op een vlakke en schone ondergrond). Zorg ervoor dat u de extra bouten heeft aangebracht die u in sectie 4 nodig heeft.                                                                                                                                                                                                                                                                                                                                                                                                                                                                                                                                                                                                               |
| 3               | ZIJWANDEN<br>HOOFDGEBOUW           | Zorg bij de zijwanden van het hoofdgebouw er opnieuw voor dat u eerst de profielen voorzien heeft van het zwarte rubber. In de hoek- en dakprofielen heeft slechts 1 kanaal rubber nodig: het kanaal waar het glas tegen aan wordt geplaatst. Volg de tekeningen om de zijwand (plat op de grond) op te bouwen. Zorg ervoor dat je de extra bouten aanbrengt die u nodig heeft in sectie 4 en 5.                                                                                                                                                                                                                                                                                                                                                                                                                                             |
| 4               | ZIJWANDEN<br>KAPEL                 | De zijkanten van de kapel (L-vormen links en rechts) bouwt u eerst op de grond op. Zorg ervoor dat de boutjes van de hoek eerst in de goot worden gestoken en schuif daar onderdeel DV363 in. Het kan zijn dat de gaatjes net niet overeen komen. In dat geval kunt u het gat in de goot iets opboren. Vergeet niet waar nodig 22mm boutjes in het profiel te schuiven zodat de sierstukken DV100 geplaatst kunnen worden op een later moment.                                                                                                                                                                                                                                                                                                                                                                                               |
| 5               | WANDEN AAN<br>ELKAAR<br>BEVESTIGEN | Bouw nu de voorgemonteerde wanden op. Het kan handig zijn om een paar ladders aan de gevel te binden om ze te ondersteunen als je niemand hebt om ze voor je vast te houden. Zodra de zijwanden en de voorwand staat, moet eerst de bakgoot tegen de muur geplaatst worden. Hiervoor adviseren wij om stempels onder de goot te zetten. Neem ruim de tijd om de goot waterpas te stellen. Laat de stempels onder de goot zitten en monteer de nokken met de dakprofielen                                                                                                                                                                                                                                                                                                                                                                     |
| 6a              | DAK HOOFD-<br>GEBOUW               | Bevestig de nok van het hoofdgebouw tussen de eindgevels. De nok kan uit meerdere delen bestaan. Ondersteun de nok door de dakspanten eraan te monteren en deze weer aan de goot te monteren. Deze spanten dragen nu de nok. Vergeet niet om 22 mm bouten die in de dakprofielen te schuiven zodat u de versiering in het dak (DV101) en bij de goot (DV100) kunt monteren.                                                                                                                                                                                                                                                                                                                                                                                                                                                                  |
|                 |                                    | Bevestig de optionele nokversiering vóór het plaatsen van het glas.                                                                                                                                                                                                                                                                                                                                                                                                                                                                                                                                                                                                                                                                                                                                                                          |
| 6b              | DAK VAN KAPEL                      | Nu de hoofdnok is bevestigd kunt u de bakgoot vastboren aan de muur. Er ontstaat al een meer solide constructie. Als alles stabiel is dan kunt u de nok van de kapel aan de kas monteren. Gebruik hierbij ook de diagonale ondersteuningen DV381. Hier moet bijna altijd iets worden opgeboord om het passend te maken. Let op dat beide zijden wel gelijk zijn. Als alle dakspanten op de kapel gemonteerd zijn, pas dan eerst de speciale glasplaten op de kapel. Soms willen de glasplaten "wippen" en ontstaat er een kier. Dan moet het frame eerst goed gesteld worden. Waar de glasplaat een kier laat zien kan de kapel bijvoorbeeld iets te laag staan. Uitzoeken en kruislings meten in de kapel is noodzakelijk om uit te vinden waar de onregelmatigheid vandaan komt, meestal uit de muur.                                      |
| 7a              | DAKRAAM                            | Gebruik silicone om de glasplaat in de sponning vast te zetten. Ook zonder silicone blijft het dakraam in het profielwerk zitten. Soms komen de gaatjes niet 100% overeen bij het monteren van het dakraam. U kunt deze dan eenvoudig opboren met een 7mm boortje zodat de onderdelen alsnog in elkaar passen.                                                                                                                                                                                                                                                                                                                                                                                                                                                                                                                               |
| 7b              | RAAMDORPEL                         | Plaats de raamdorpel nadat u de glasplaat heeft geplaatst die eronder komt. Op die manier heeft u direct de juiste plek. De raamdorpel schuift iets over het glas heen.                                                                                                                                                                                                                                                                                                                                                                                                                                                                                                                                                                                                                                                                      |
| 8               | LAMELLEN-<br>RAMEN                 | De lamellenramen plaatst u tijdens het beglazen met een zwart H-profiel eronder en erboven.                                                                                                                                                                                                                                                                                                                                                                                                                                                                                                                                                                                                                                                                                                                                                  |
| 9               | BEGLAZING                          | Voor u het glas plaatst kunt u de zwarte schroeflijsten alvast rondom de kas klaarzetten. In sommige gevallen moeten de zwarte lijsten nog iets worden ingekort. Ook is het belangrijk dat de gaatjes waar de RVS schroeven doorheen gaan ook op het uiteinde zitten. Neem een 6.5mm boortje om eventueel nog een gaat je bij te boren. Leg eerst de glasplaat linksachter op het dak, dan linksachter in de zijwand en in de kopgevel linksachter. Op deze manier kunt u zien of het frame helemaal recht en haaks staat. Meestal moet er nog een en ander afgesteld worden voor u het glas in de kas kunt monteren. Na linksachter kunt u rechtsvoor erin zetten. Hierdoor weet u (zeker bij grotere kassen) dat alle glas er netjes in komt. Helemaal perfect bestaat bijna niet. In de ondergrond zit altijd wel een kleine oneffenheid. |
| 10              | DAKRAAM<br>BEVESTIGING             | Neem het voorgemonteerde dakraam en schuif deze aan de voor- of achterzijde in de nok. Vergeet niet om onderdeel D220 voor en achter het raam te plaatsen zodat het raam op zijn plek blijft.                                                                                                                                                                                                                                                                                                                                                                                                                                                                                                                                                                                                                                                |
| 11              | DEUR-<br>BEVESTIGING               | Plaats de voorgemonteerde deur inclusief kozijn en stel deze zo af dat de deur makkelijk opent en sluit. Plaats eventueel een vulplaatje onder het scharnier, als de ondergrond niet 100% waterpas of vlak is.                                                                                                                                                                                                                                                                                                                                                                                                                                                                                                                                                                                                                               |
| 12              | VERANKERING                        | Nu de kas volledig is afgemonteerd en het glas in de sponningen is geplaats kunt u de kas verankeren aan de ondergrond.                                                                                                                                                                                                                                                                                                                                                                                                                                                                                                                                                                                                                                                                                                                      |
| 13              | AFWERKING                          | Als laatste kunt u de regenpijpen monteren. Kit e.e.a. goed af om lekkage te voorkomen.                                                                                                                                                                                                                                                                                                                                                                                                                                                                                                                                                                                                                                                                                                                                                      |
| 14              | OPTIONELE OPBERGPLANK OPTIONELE    | Robinsons opbergplanken en werktafels zijn een efficiente en integrale oplossing. Let op dat het monteren tijdrovend is. U kunt bij het voorbereiden van de kas boutjes en moertjes in de profielen schuiven zodat u het gebruik van hamerkopbouten voorkomt. Met de vierkante boutjes is het monteren een stuk gemakkelijker. Neem rustig de tijd om de tafel en plank te installeren.                                                                                                                                                                                                                                                                                                                                                                                                                                                      |
| 15              | WERKTAFEL                          |                                                                                                                                                                                                                                                                                                                                                                                                                                                                                                                                                                                                                                                                                                                                                                                                                                              |