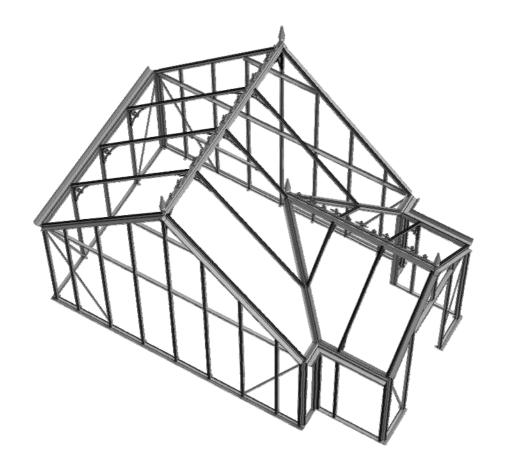

| SECTIE<br>NUMME | TITEL                              | MONTAGE SAMENVATTING: BELANGRIJKE INFORMATIE / OVERWEGINGEN                                                                                                                                                                                                                                                                                                                                                                                                                                                                                                                                                                                                                                                                                                                                                                                  |
|-----------------|------------------------------------|----------------------------------------------------------------------------------------------------------------------------------------------------------------------------------------------------------------------------------------------------------------------------------------------------------------------------------------------------------------------------------------------------------------------------------------------------------------------------------------------------------------------------------------------------------------------------------------------------------------------------------------------------------------------------------------------------------------------------------------------------------------------------------------------------------------------------------------------|
|                 | ONDERDELEN-<br>LIJST               | Monteer eerst alle wanden separaat op een vlakke schone ondergrond. Sorteer alle onderdelen en leg ze in de vorm zoals op de tekening is aangegeven. Pak niet alle bundels tegelijk uit. Zorgt dat u georganiseerd te werk gaat. Onderdelen kunnen worden geïdentificeerd aan de hand van de profielfoto's en opgegeven lengtes.                                                                                                                                                                                                                                                                                                                                                                                                                                                                                                             |
| В               | BASE/<br>FUNDERING                 | Afmetingen en aanbevelingen voor de fundering. Zorg ervoor dat uw fundering vlak en waterpas is. ledere oneffenheid komt terug in het gebouw bij het beglazen!                                                                                                                                                                                                                                                                                                                                                                                                                                                                                                                                                                                                                                                                               |
| V               | VOORBEREIDING                      | Benodigde gereedschappen o.a.: 2x steeksleutel 10mm, stanley-mes, kitspuit, kruiskopschroevendraaier, schroefmachine (niet voor bouten/moeren!), waterpas, veiligheidsbril, veiligheidshelm en handshoenen en een glaszuignap.                                                                                                                                                                                                                                                                                                                                                                                                                                                                                                                                                                                                               |
| 1               | ACHTERWAND                         | Monteer de gerubberde profielen en de diagonale schoren door middel van 10mm boutjes aan de goot en gebruik 15 mm boutjes om ze aan het onderprofiel te monteren. Let op dat u ook 22mm boutjes in de profielen schuift om later de verbindingsstukken DV100 te monteren (zie sectie 6).                                                                                                                                                                                                                                                                                                                                                                                                                                                                                                                                                     |
| 2/              | VOORWAND<br>KAPEL                  | Rubber eerst de profielen. Volg de tekeningen om de voorwand van de kapel in elkaar te zetten (doe dit op een vlakke en schone ondergrond). Zorg ervoor dat u de extra bouten heeft aangebracht die u in sectie 4 nodig heeft.                                                                                                                                                                                                                                                                                                                                                                                                                                                                                                                                                                                                               |
| 3               | ZIJWANDEN<br>HOOFDGEBOUW           | Zorg bij de zijwanden van het hoofdgebouw er opnieuw voor dat u eerst de profielen voorzien heeft van het zwarte rubber. In de hoek- en dakprofielen heeft slechts 1 kanaal rubber nodig: het kanaal waar het glas tegen aan wordt geplaatst. Volg de tekeningen om de zijwand (plat op de grond) op te bouwen. Zorg ervoor dat je de extra bouten aanbrengt die u nodig heeft in sectie 4 en 5.                                                                                                                                                                                                                                                                                                                                                                                                                                             |
| 4               | ZIJWANDEN<br>KAPEL                 | De zijkanten van de kapel (L-vormen links en rechts) bouwt u eerst op de grond op. Zorg ervoor dat de boutjes van de hoek eerst in de goot worden gestoken en schuif daar onderdeel DV363 in. Het kan zijn dat de gaatjes net niet overeen komen. In dat geval kunt u het gat in de goot iets opboren. Vergeet niet waar nodig 22mm boutjes in het profiel te schuiven zodat de sierstukken DV100 geplaatst kunnen worden op een later moment.                                                                                                                                                                                                                                                                                                                                                                                               |
| 5               | WANDEN AAN<br>ELKAAR<br>BEVESTIGEN | Bouw nu de voorgemonteerde wanden op. Het kan handig zijn om een paar ladders aan de gevel te binden om ze te ondersteunen als je niemand hebt om ze voor je vast te houden. Zodra de zijwanden en de voorwand staat, moet eerst de bakgoot tegen de muur geplaatst worden. Hiervoor adviseren wij om stempels onder de goot te zetten. Neem ruim de tijd om de goot waterpas te stellen. Laat de stempels onder de goot zitten en monteer de nokken met de dakprofielen                                                                                                                                                                                                                                                                                                                                                                     |
| 6a              | DAK HOOFD-<br>GEBOUW               | Bevestig de nok van het hoofdgebouw tussen de eindgevels. De nok kan uit meerdere delen bestaan. Ondersteun de nok door de dakspanten eraan te monteren en deze weer aan de goot te monteren. Deze spanten dragen nu de nok. Vergeet niet om 22 mm bouten die in de dakprofielen te schuiven zodat u de versiering in het dak (DV101) en bij de goot (DV100) kunt monteren.                                                                                                                                                                                                                                                                                                                                                                                                                                                                  |
|                 |                                    | Bevestig de optionele nokversiering vóór het plaatsen van het glas.                                                                                                                                                                                                                                                                                                                                                                                                                                                                                                                                                                                                                                                                                                                                                                          |
| 6b              | DAK VAN KAPEL                      | Nu de hoofdnok is bevestigd kunt u de bakgoot vastboren aan de muur. Er ontstaat al een meer solide constructie. Als alles stabiel is dan kunt u de nok van de kapel aan de kas monteren. Gebruik hierbij ook de diagonale ondersteuningen DV381. Hier moet bijna altijd iets worden opgeboord om het passend te maken. Let op dat beide zijden wel gelijk zijn. Als alle dakspanten op de kapel gemonteerd zijn, pas dan eerst de speciale glasplaten op de kapel. Soms willen de glasplaten "wippen" en ontstaat er een kier. Dan moet het frame eerst goed gesteld worden. Waar de glasplaat een kier laat zien kan de kapel bijvoorbeeld iets te laag staan. Uitzoeken en kruislings meten in de kapel is noodzakelijk om uit te vinden waar de onregelmatigheid vandaan komt, meestal uit de muur.                                      |
| 7a              | DAKRAAM                            | Gebruik silicone om de glasplaat in de sponning vast te zetten. Ook zonder silicone blijft het dakraam in het profielwerk zitten. Soms komen de gaatjes niet 100% overeen bij het monteren van het dakraam. U kunt deze dan eenvoudig opboren met een 7mm boortje zodat de onderdelen alsnog in elkaar passen.                                                                                                                                                                                                                                                                                                                                                                                                                                                                                                                               |
| 7b              | RAAMDORPEL                         | Plaats de raamdorpel nadat u de glasplaat heeft geplaatst die eronder komt. Op die manier heeft u direct de juiste plek. De raamdorpel schuift iets over het glas heen.                                                                                                                                                                                                                                                                                                                                                                                                                                                                                                                                                                                                                                                                      |
| 8               | LAMELLEN-<br>RAMEN                 | De lamellenramen plaatst u tijdens het beglazen met een zwart H-profiel eronder en erboven.                                                                                                                                                                                                                                                                                                                                                                                                                                                                                                                                                                                                                                                                                                                                                  |
| 9               | BEGLAZING                          | Voor u het glas plaatst kunt u de zwarte schroeflijsten alvast rondom de kas klaarzetten. In sommige gevallen moeten de zwarte lijsten nog iets worden ingekort. Ook is het belangrijk dat de gaatjes waar de RVS schroeven doorheen gaan ook op het uiteinde zitten. Neem een 6.5mm boortje om eventueel nog een gaat je bij te boren. Leg eerst de glasplaat linksachter op het dak, dan linksachter in de zijwand en in de kopgevel linksachter. Op deze manier kunt u zien of het frame helemaal recht en haaks staat. Meestal moet er nog een en ander afgesteld worden voor u het glas in de kas kunt monteren. Na linksachter kunt u rechtsvoor erin zetten. Hierdoor weet u (zeker bij grotere kassen) dat alle glas er netjes in komt. Helemaal perfect bestaat bijna niet. In de ondergrond zit altijd wel een kleine oneffenheid. |
| 10              | DAKRAAM<br>BEVESTIGING             | Neem het voorgemonteerde dakraam en schuif deze aan de voor- of achterzijde in de nok. Vergeet niet om onderdeel D220 voor en achter het raam te plaatsen zodat het raam op zijn plek blijft.                                                                                                                                                                                                                                                                                                                                                                                                                                                                                                                                                                                                                                                |
| 11              | DEUR-<br>BEVESTIGING               | Plaats de voorgemonteerde deur inclusief kozijn en stel deze zo af dat de deur makkelijk opent en sluit. Plaats eventueel een vulplaatje onder het scharnier, als de ondergrond niet 100% waterpas of vlak is.                                                                                                                                                                                                                                                                                                                                                                                                                                                                                                                                                                                                                               |
| 12              | VERANKERING                        | Nu de kas volledig is afgemonteerd en het glas in de sponningen is geplaats kunt u de kas verankeren aan de ondergrond.                                                                                                                                                                                                                                                                                                                                                                                                                                                                                                                                                                                                                                                                                                                      |
| 13              | AFWERKING                          | Als laatste kunt u de regenpijpen monteren. Kit e.e.a. goed af om lekkage te voorkomen.                                                                                                                                                                                                                                                                                                                                                                                                                                                                                                                                                                                                                                                                                                                                                      |
| 14              | OPTIONELE OPBERGPLANK OPTIONELE    | Robinsons opbergplanken en werktafels zijn een efficiente en integrale oplossing. Let op dat het monteren tijdrovend is. U kunt bij het voorbereiden van de kas boutjes en moertjes in de profielen schuiven zodat u het gebruik van hamerkopbouten voorkomt. Met de vierkante boutjes is het monteren een stuk gemakkelijker. Neem rustig de tijd om de tafel en plank te installeren.                                                                                                                                                                                                                                                                                                                                                                                                                                                      |
| 15              | WERKTAFEL                          |                                                                                                                                                                                                                                                                                                                                                                                                                                                                                                                                                                                                                                                                                                                                                                                                                                              |