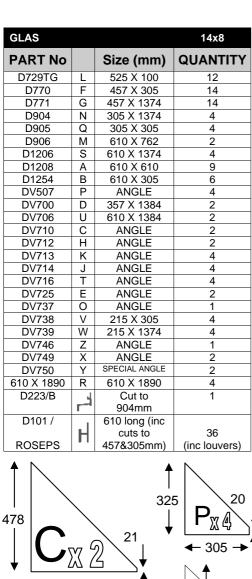

|                           | Section Ref | Part<br>No.    | Section | Size<br>(mm) | 14<br>8 |
|---------------------------|-------------|----------------|---------|--------------|---------|
|                           |             | 5.00           |         |              |         |
|                           | 2           | D662           | -       | 600          | 1       |
|                           | 1,4         | D812           | -       | 1660         | 9       |
|                           | 6           | D823           |         | 516          | 1       |
|                           | 6           | D870           |         | 601          | 6       |
|                           | 11          | DV479          |         | 1384         | 1       |
|                           | 2           | DV633L/R       |         | 2173         | 1+1     |
|                           | 3           | DV635L/R       | 4_+     | 2021         | 2 + 2   |
|                           | 3           | DV637L/R       |         | 2489         | 2 + 2   |
|                           | 3           | DV639L/R       |         | 2960         | 2 + 2   |
|                           | 6           | DV653          | 1       | 1378         | 2       |
|                           | 6           | DV655          |         | 1880         | 3       |
|                           | 3           | DV662          |         | 3395         | 2       |
|                           | 6           | DV675L/R       |         | 863          | 1+1     |
|                           | 6           | DV687L/R       |         | 1365         | 1+1     |
|                           | 2,3         | D813           |         | 1675         | 6       |
|                           | 1,4         | D834           | 4_4     | 1660         | 6       |
|                           | 6           | D871           |         | 601          | 4       |
|                           |             | D871<br>DV650  |         | 1345         | 2       |
|                           | 6<br>6      | DV650<br>DV652 | •       | 1871         | 4       |
| $\mathbb{I} \mathfrak{I}$ | O           | DV632          |         | 1071         | 4       |
|                           | 6           | D619           |         | 1144         | 1       |
|                           | 2           | D666           |         | 602          | 1       |
|                           | 1,4         | D825           |         | 1660         | 15      |
|                           | 2,3         | D826           |         | 1677         | 6       |
|                           | 11          | DV480          |         | 1384         | 1       |
|                           | 2           | DV634L/R       | 1 1     | 2173         | 1+1     |
|                           | 3           | DV636L/R       | OR -    | 2021         | 2 + 2   |
|                           | 3           | DV638L/R       | @II/Z   | 2489         | 2 + 2   |
|                           | 3           | DV640L/R       |         | 2960         | 2 + 2   |
|                           | 6           | DV656          |         | 1378         | 4       |
|                           | 6           | DV658          |         | 2481         | 7       |
|                           | 3           | DV668          |         | 3395         | 2       |
|                           | 6           | DV679L/R       |         | 863          | 1+1     |
|                           | 6           | DV688L/R       |         | 1968         | 1+1     |
|                           |             |                | Į.      |              |         |
|                           | 6           | DV341          |         | N/A          | 1       |
|                           |             |                |         |              |         |