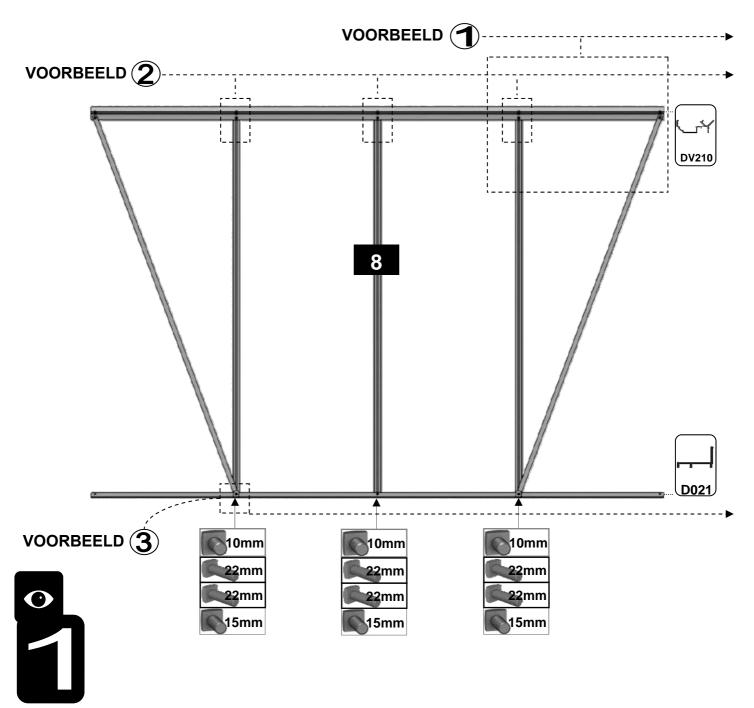

| SECTIE<br>NUMME | TITEL                              | MONTAGE SAMENVATTING: BELANGRIJKE INFORMATIE / OVERWEGINGEN                                                                                                                                                                                                                                                                                                                                                                                                                                                                                                                                                                                                                                                                                                                                                                                  |
|-----------------|------------------------------------|----------------------------------------------------------------------------------------------------------------------------------------------------------------------------------------------------------------------------------------------------------------------------------------------------------------------------------------------------------------------------------------------------------------------------------------------------------------------------------------------------------------------------------------------------------------------------------------------------------------------------------------------------------------------------------------------------------------------------------------------------------------------------------------------------------------------------------------------|
|                 | ONDERDELEN-<br>LIJST               | Monteer eerst alle wanden separaat op een vlakke schone ondergrond. Sorteer alle onderdelen en leg ze in de vorm zoals op de tekening is aangegeven. Pak niet alle bundels tegelijk uit. Zorgt dat u georganiseerd te werk gaat. Onderdelen kunnen worden geïdentificeerd aan de hand van de profielfoto's en opgegeven lengtes.                                                                                                                                                                                                                                                                                                                                                                                                                                                                                                             |
| В               | BASE/<br>FUNDERING                 | Afmetingen en aanbevelingen voor de fundering. Zorg ervoor dat uw fundering vlak en waterpas is. ledere oneffenheid komt terug in het gebouw bij het beglazen!                                                                                                                                                                                                                                                                                                                                                                                                                                                                                                                                                                                                                                                                               |
| V               | VOORBEREIDING                      | Benodigde gereedschappen o.a.: 2x steeksleutel 10mm, stanley-mes, kitspuit, kruiskopschroevendraaier, schroefmachine (niet voor bouten/moeren!), waterpas, veiligheidsbril, veiligheidshelm en handshoenen en een glaszuignap.                                                                                                                                                                                                                                                                                                                                                                                                                                                                                                                                                                                                               |
| 1               | ACHTERWAND                         | Monteer de gerubberde profielen en de diagonale schoren door middel van 10mm boutjes aan de goot en gebruik 15 mm boutjes om ze aan het onderprofiel te monteren. Let op dat u ook 22mm boutjes in de profielen schuift om later de verbindingsstukken DV100 te monteren (zie sectie 6).                                                                                                                                                                                                                                                                                                                                                                                                                                                                                                                                                     |
| 2/              | VOORWAND<br>KAPEL                  | Rubber eerst de profielen. Volg de tekeningen om de voorwand van de kapel in elkaar te zetten (doe dit op een vlakke en schone ondergrond). Zorg ervoor dat u de extra bouten heeft aangebracht die u in sectie 4 nodig heeft.                                                                                                                                                                                                                                                                                                                                                                                                                                                                                                                                                                                                               |
| 3               | ZIJWANDEN<br>HOOFDGEBOUW           | Zorg bij de zijwanden van het hoofdgebouw er opnieuw voor dat u eerst de profielen voorzien heeft van het zwarte rubber. In de hoek- en dakprofielen heeft slechts 1 kanaal rubber nodig: het kanaal waar het glas tegen aan wordt geplaatst. Volg de tekeningen om de zijwand (plat op de grond) op te bouwen. Zorg ervoor dat je de extra bouten aanbrengt die u nodig heeft in sectie 4 en 5.                                                                                                                                                                                                                                                                                                                                                                                                                                             |
| 4               | ZIJWANDEN<br>KAPEL                 | De zijkanten van de kapel (L-vormen links en rechts) bouwt u eerst op de grond op. Zorg ervoor dat de boutjes van de hoek eerst in de goot worden gestoken en schuif daar onderdeel DV363 in. Het kan zijn dat de gaatjes net niet overeen komen. In dat geval kunt u het gat in de goot iets opboren. Vergeet niet waar nodig 22mm boutjes in het profiel te schuiven zodat de sierstukken DV100 geplaatst kunnen worden op een later moment.                                                                                                                                                                                                                                                                                                                                                                                               |
| 5               | WANDEN AAN<br>ELKAAR<br>BEVESTIGEN | Bouw nu de voorgemonteerde wanden op. Het kan handig zijn om een paar ladders aan de gevel te binden om ze te ondersteunen als je niemand hebt om ze voor je vast te houden. Zodra de zijwanden en de voorwand staat, moet eerst de bakgoot tegen de muur geplaatst worden. Hiervoor adviseren wij om stempels onder de goot te zetten. Neem ruim de tijd om de goot waterpas te stellen. Laat de stempels onder de goot zitten en monteer de nokken met de dakprofielen                                                                                                                                                                                                                                                                                                                                                                     |
| 6a              | DAK HOOFD-<br>GEBOUW               | Bevestig de nok van het hoofdgebouw tussen de eindgevels. De nok kan uit meerdere delen bestaan. Ondersteun de nok door de dakspanten eraan te monteren en deze weer aan de goot te monteren. Deze spanten dragen nu de nok. Vergeet niet om 22 mm bouten die in de dakprofielen te schuiven zodat u de versiering in het dak (DV101) en bij de goot (DV100) kunt monteren.                                                                                                                                                                                                                                                                                                                                                                                                                                                                  |
|                 |                                    | Bevestig de optionele nokversiering vóór het plaatsen van het glas.                                                                                                                                                                                                                                                                                                                                                                                                                                                                                                                                                                                                                                                                                                                                                                          |
| 6b              | DAK VAN KAPEL                      | Nu de hoofdnok is bevestigd kunt u de bakgoot vastboren aan de muur. Er ontstaat al een meer solide constructie. Als alles stabiel is dan kunt u de nok van de kapel aan de kas monteren. Gebruik hierbij ook de diagonale ondersteuningen DV381. Hier moet bijna altijd iets worden opgeboord om het passend te maken. Let op dat beide zijden wel gelijk zijn. Als alle dakspanten op de kapel gemonteerd zijn, pas dan eerst de speciale glasplaten op de kapel. Soms willen de glasplaten "wippen" en ontstaat er een kier. Dan moet het frame eerst goed gesteld worden. Waar de glasplaat een kier laat zien kan de kapel bijvoorbeeld iets te laag staan. Uitzoeken en kruislings meten in de kapel is noodzakelijk om uit te vinden waar de onregelmatigheid vandaan komt, meestal uit de muur.                                      |
| 7a              | DAKRAAM                            | Gebruik silicone om de glasplaat in de sponning vast te zetten. Ook zonder silicone blijft het dakraam in het profielwerk zitten. Soms komen de gaatjes niet 100% overeen bij het monteren van het dakraam. U kunt deze dan eenvoudig opboren met een 7mm boortje zodat de onderdelen alsnog in elkaar passen.                                                                                                                                                                                                                                                                                                                                                                                                                                                                                                                               |
| 7b              | RAAMDORPEL                         | Plaats de raamdorpel nadat u de glasplaat heeft geplaatst die eronder komt. Op die manier heeft u direct de juiste plek. De raamdorpel schuift iets over het glas heen.                                                                                                                                                                                                                                                                                                                                                                                                                                                                                                                                                                                                                                                                      |
| 8               | LAMELLEN-<br>RAMEN                 | De lamellenramen plaatst u tijdens het beglazen met een zwart H-profiel eronder en erboven.                                                                                                                                                                                                                                                                                                                                                                                                                                                                                                                                                                                                                                                                                                                                                  |
| 9               | BEGLAZING                          | Voor u het glas plaatst kunt u de zwarte schroeflijsten alvast rondom de kas klaarzetten. In sommige gevallen moeten de zwarte lijsten nog iets worden ingekort. Ook is het belangrijk dat de gaatjes waar de RVS schroeven doorheen gaan ook op het uiteinde zitten. Neem een 6.5mm boortje om eventueel nog een gaat je bij te boren. Leg eerst de glasplaat linksachter op het dak, dan linksachter in de zijwand en in de kopgevel linksachter. Op deze manier kunt u zien of het frame helemaal recht en haaks staat. Meestal moet er nog een en ander afgesteld worden voor u het glas in de kas kunt monteren. Na linksachter kunt u rechtsvoor erin zetten. Hierdoor weet u (zeker bij grotere kassen) dat alle glas er netjes in komt. Helemaal perfect bestaat bijna niet. In de ondergrond zit altijd wel een kleine oneffenheid. |
| 10              | DAKRAAM<br>BEVESTIGING             | Neem het voorgemonteerde dakraam en schuif deze aan de voor- of achterzijde in de nok. Vergeet niet om onderdeel D220 voor en achter het raam te plaatsen zodat het raam op zijn plek blijft.                                                                                                                                                                                                                                                                                                                                                                                                                                                                                                                                                                                                                                                |
| 11              | DEUR-<br>BEVESTIGING               | Plaats de voorgemonteerde deur inclusief kozijn en stel deze zo af dat de deur makkelijk opent en sluit. Plaats eventueel een vulplaatje onder het scharnier, als de ondergrond niet 100% waterpas of vlak is.                                                                                                                                                                                                                                                                                                                                                                                                                                                                                                                                                                                                                               |
| 12              | VERANKERING                        | Nu de kas volledig is afgemonteerd en het glas in de sponningen is geplaats kunt u de kas verankeren aan de ondergrond.                                                                                                                                                                                                                                                                                                                                                                                                                                                                                                                                                                                                                                                                                                                      |
| 13              | AFWERKING                          | Als laatste kunt u de regenpijpen monteren. Kit e.e.a. goed af om lekkage te voorkomen.                                                                                                                                                                                                                                                                                                                                                                                                                                                                                                                                                                                                                                                                                                                                                      |
| 14              | OPTIONELE OPBERGPLANK OPTIONELE    | Robinsons opbergplanken en werktafels zijn een efficiente en integrale oplossing. Let op dat het monteren tijdrovend is. U kunt bij het voorbereiden van de kas boutjes en moertjes in de profielen schuiven zodat u het gebruik van hamerkopbouten voorkomt. Met de vierkante boutjes is het monteren een stuk gemakkelijker. Neem rustig de tijd om de tafel en plank te installeren.                                                                                                                                                                                                                                                                                                                                                                                                                                                      |
| 15              | WERKTAFEL                          |                                                                                                                                                                                                                                                                                                                                                                                                                                                                                                                                                                                                                                                                                                                                                                                                                                              |

| ACHTERWAND     |           | 14 x 8   |
|----------------|-----------|----------|
| Part No        | mm        | Quantity |
| DV210          | 2517      | 1        |
| D021           | 2514      | 1        |
| D066           | 1676      | 3        |
| D103           | 1787      | 2        |
| D174           | 6         | 2        |
| SYBOL<br>M6X11 |           | 3        |
| SYBOL<br>M6X15 | 6         | 5        |
| SYBOL<br>M6X22 |           | 6        |
| SYNUT<br>M6    | 0         | 8        |
| D227<br>Rubber | 1000<br>Q | 11       |