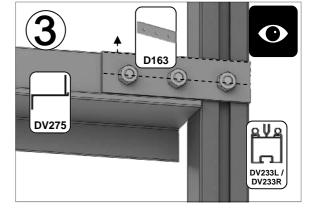

| SECTIE<br>NUMME | TITEL                              | MONTAGE SAMENVATTING: BELANGRIJKE INFORMATIE / OVERWEGINGEN                                                                                                                                                                                                                                                                                                                                                                                                                                                                                                                                                                                                                                                                                                                                                                                  |
|-----------------|------------------------------------|----------------------------------------------------------------------------------------------------------------------------------------------------------------------------------------------------------------------------------------------------------------------------------------------------------------------------------------------------------------------------------------------------------------------------------------------------------------------------------------------------------------------------------------------------------------------------------------------------------------------------------------------------------------------------------------------------------------------------------------------------------------------------------------------------------------------------------------------|
|                 | ONDERDELEN-<br>LIJST               | Monteer eerst alle wanden separaat op een vlakke schone ondergrond. Sorteer alle onderdelen en leg ze in de vorm zoals op de tekening is aangegeven. Pak niet alle bundels tegelijk uit. Zorgt dat u georganiseerd te werk gaat. Onderdelen kunnen worden geïdentificeerd aan de hand van de profielfoto's en opgegeven lengtes.                                                                                                                                                                                                                                                                                                                                                                                                                                                                                                             |
| В               | BASE/<br>FUNDERING                 | Afmetingen en aanbevelingen voor de fundering. Zorg ervoor dat uw fundering vlak en waterpas is. ledere oneffenheid komt terug in het gebouw bij het beglazen!                                                                                                                                                                                                                                                                                                                                                                                                                                                                                                                                                                                                                                                                               |
| V               | VOORBEREIDING                      | Benodigde gereedschappen o.a.: 2x steeksleutel 10mm, stanley-mes, kitspuit, kruiskopschroevendraaier, schroefmachine (niet voor bouten/moeren!), waterpas, veiligheidsbril, veiligheidshelm en handshoenen en een glaszuignap.                                                                                                                                                                                                                                                                                                                                                                                                                                                                                                                                                                                                               |
| 1               | ACHTERWAND                         | Monteer de gerubberde profielen en de diagonale schoren door middel van 10mm boutjes aan de goot en gebruik 15 mm boutjes om ze aan het onderprofiel te monteren. Let op dat u ook 22mm boutjes in de profielen schuift om later de verbindingsstukken DV100 te monteren (zie sectie 6).                                                                                                                                                                                                                                                                                                                                                                                                                                                                                                                                                     |
| 2/              | VOORWAND<br>KAPEL                  | Rubber eerst de profielen. Volg de tekeningen om de voorwand van de kapel in elkaar te zetten (doe dit op een vlakke en schone ondergrond). Zorg ervoor dat u de extra bouten heeft aangebracht die u in sectie 4 nodig heeft.                                                                                                                                                                                                                                                                                                                                                                                                                                                                                                                                                                                                               |
| 3               | ZIJWANDEN<br>HOOFDGEBOUW           | Zorg bij de zijwanden van het hoofdgebouw er opnieuw voor dat u eerst de profielen voorzien heeft van het zwarte rubber. In de hoek- en dakprofielen heeft slechts 1 kanaal rubber nodig: het kanaal waar het glas tegen aan wordt geplaatst. Volg de tekeningen om de zijwand (plat op de grond) op te bouwen. Zorg ervoor dat je de extra bouten aanbrengt die u nodig heeft in sectie 4 en 5.                                                                                                                                                                                                                                                                                                                                                                                                                                             |
| 4               | ZIJWANDEN<br>KAPEL                 | De zijkanten van de kapel (L-vormen links en rechts) bouwt u eerst op de grond op. Zorg ervoor dat de boutjes van de hoek eerst in de goot worden gestoken en schuif daar onderdeel DV363 in. Het kan zijn dat de gaatjes net niet overeen komen. In dat geval kunt u het gat in de goot iets opboren. Vergeet niet waar nodig 22mm boutjes in het profiel te schuiven zodat de sierstukken DV100 geplaatst kunnen worden op een later moment.                                                                                                                                                                                                                                                                                                                                                                                               |
| 5               | WANDEN AAN<br>ELKAAR<br>BEVESTIGEN | Bouw nu de voorgemonteerde wanden op. Het kan handig zijn om een paar ladders aan de gevel te binden om ze te ondersteunen als je niemand hebt om ze voor je vast te houden. Zodra de zijwanden en de voorwand staat, moet eerst de bakgoot tegen de muur geplaatst worden. Hiervoor adviseren wij om stempels onder de goot te zetten. Neem ruim de tijd om de goot waterpas te stellen. Laat de stempels onder de goot zitten en monteer de nokken met de dakprofielen                                                                                                                                                                                                                                                                                                                                                                     |
| 6a              | DAK HOOFD-<br>GEBOUW               | Bevestig de nok van het hoofdgebouw tussen de eindgevels. De nok kan uit meerdere delen bestaan. Ondersteun de nok door de dakspanten eraan te monteren en deze weer aan de goot te monteren. Deze spanten dragen nu de nok. Vergeet niet om 22 mm bouten die in de dakprofielen te schuiven zodat u de versiering in het dak (DV101) en bij de goot (DV100) kunt monteren.                                                                                                                                                                                                                                                                                                                                                                                                                                                                  |
|                 |                                    | Bevestig de optionele nokversiering vóór het plaatsen van het glas.                                                                                                                                                                                                                                                                                                                                                                                                                                                                                                                                                                                                                                                                                                                                                                          |
| 6b              | DAK VAN KAPEL                      | Nu de hoofdnok is bevestigd kunt u de bakgoot vastboren aan de muur. Er ontstaat al een meer solide constructie. Als alles stabiel is dan kunt u de nok van de kapel aan de kas monteren. Gebruik hierbij ook de diagonale ondersteuningen DV381. Hier moet bijna altijd iets worden opgeboord om het passend te maken. Let op dat beide zijden wel gelijk zijn. Als alle dakspanten op de kapel gemonteerd zijn, pas dan eerst de speciale glasplaten op de kapel. Soms willen de glasplaten "wippen" en ontstaat er een kier. Dan moet het frame eerst goed gesteld worden. Waar de glasplaat een kier laat zien kan de kapel bijvoorbeeld iets te laag staan. Uitzoeken en kruislings meten in de kapel is noodzakelijk om uit te vinden waar de onregelmatigheid vandaan komt, meestal uit de muur.                                      |
| 7a              | DAKRAAM                            | Gebruik silicone om de glasplaat in de sponning vast te zetten. Ook zonder silicone blijft het dakraam in het profielwerk zitten. Soms komen de gaatjes niet 100% overeen bij het monteren van het dakraam. U kunt deze dan eenvoudig opboren met een 7mm boortje zodat de onderdelen alsnog in elkaar passen.                                                                                                                                                                                                                                                                                                                                                                                                                                                                                                                               |
| 7b              | RAAMDORPEL                         | Plaats de raamdorpel nadat u de glasplaat heeft geplaatst die eronder komt. Op die manier heeft u direct de juiste plek. De raamdorpel schuift iets over het glas heen.                                                                                                                                                                                                                                                                                                                                                                                                                                                                                                                                                                                                                                                                      |
| 8               | LAMELLEN-<br>RAMEN                 | De lamellenramen plaatst u tijdens het beglazen met een zwart H-profiel eronder en erboven.                                                                                                                                                                                                                                                                                                                                                                                                                                                                                                                                                                                                                                                                                                                                                  |
| 9               | BEGLAZING                          | Voor u het glas plaatst kunt u de zwarte schroeflijsten alvast rondom de kas klaarzetten. In sommige gevallen moeten de zwarte lijsten nog iets worden ingekort. Ook is het belangrijk dat de gaatjes waar de RVS schroeven doorheen gaan ook op het uiteinde zitten. Neem een 6.5mm boortje om eventueel nog een gaat je bij te boren. Leg eerst de glasplaat linksachter op het dak, dan linksachter in de zijwand en in de kopgevel linksachter. Op deze manier kunt u zien of het frame helemaal recht en haaks staat. Meestal moet er nog een en ander afgesteld worden voor u het glas in de kas kunt monteren. Na linksachter kunt u rechtsvoor erin zetten. Hierdoor weet u (zeker bij grotere kassen) dat alle glas er netjes in komt. Helemaal perfect bestaat bijna niet. In de ondergrond zit altijd wel een kleine oneffenheid. |
| 10              | DAKRAAM<br>BEVESTIGING             | Neem het voorgemonteerde dakraam en schuif deze aan de voor- of achterzijde in de nok. Vergeet niet om onderdeel D220 voor en achter het raam te plaatsen zodat het raam op zijn plek blijft.                                                                                                                                                                                                                                                                                                                                                                                                                                                                                                                                                                                                                                                |
| 11              | DEUR-<br>BEVESTIGING               | Plaats de voorgemonteerde deur inclusief kozijn en stel deze zo af dat de deur makkelijk opent en sluit. Plaats eventueel een vulplaatje onder het scharnier, als de ondergrond niet 100% waterpas of vlak is.                                                                                                                                                                                                                                                                                                                                                                                                                                                                                                                                                                                                                               |
| 12              | VERANKERING                        | Nu de kas volledig is afgemonteerd en het glas in de sponningen is geplaats kunt u de kas verankeren aan de ondergrond.                                                                                                                                                                                                                                                                                                                                                                                                                                                                                                                                                                                                                                                                                                                      |
| 13              | AFWERKING                          | Als laatste kunt u de regenpijpen monteren. Kit e.e.a. goed af om lekkage te voorkomen.                                                                                                                                                                                                                                                                                                                                                                                                                                                                                                                                                                                                                                                                                                                                                      |
| 14              | OPTIONELE OPBERGPLANK OPTIONELE    | Robinsons opbergplanken en werktafels zijn een efficiente en integrale oplossing. Let op dat het monteren tijdrovend is. U kunt bij het voorbereiden van de kas boutjes en moertjes in de profielen schuiven zodat u het gebruik van hamerkopbouten voorkomt. Met de vierkante boutjes is het monteren een stuk gemakkelijker. Neem rustig de tijd om de tafel en plank te installeren.                                                                                                                                                                                                                                                                                                                                                                                                                                                      |
| 15              | WERKTAFEL                          |                                                                                                                                                                                                                                                                                                                                                                                                                                                                                                                                                                                                                                                                                                                                                                                                                                              |