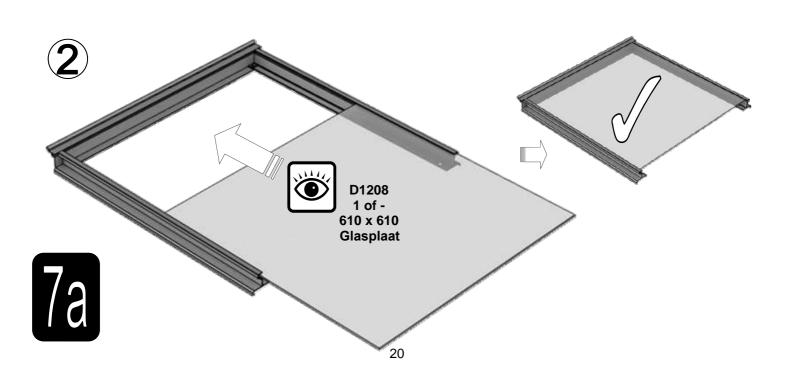

|   | D866                      | <b>,</b> [ | 639 | 3 |
|---|---------------------------|------------|-----|---|
|   | D863L                     | الس        | 613 | 3 |
|   | D863R                     |            | 613 | 3 |
| 7 | D862                      | J.,        | 593 | 3 |
|   | D079<br>PLUS FLUFF        | ЯŢ         | 590 | 3 |
|   | D114                      | 4          | N/A | 6 |
|   | D220<br>PLUS FS6060 SCREW | 40         | N/A | 6 |
|   | D205                      | #          | N/A | 6 |

Glasplaat

| Part No               |   | mm  | Quantity |
|-----------------------|---|-----|----------|
| D220<br>PLUS<br>SCREW | 6 | N/A | 2        |
| D205                  |   | N/A | 2        |
| SYBOL<br>M6X11        |   | 10  | 4        |
| SYNUT<br>M6           |   | M6  | 4        |
| 8 X 12 S/T<br>FS6017  | 6 | 10  | 2        |
| 8 x 19 S/T<br>FS6018  | f | 19  | 2        |