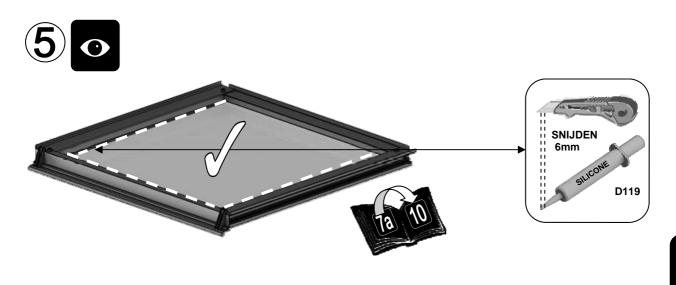

| 11 | D522 | 00 | N/A | 10 |
|----|------|----|-----|----|
|----|------|----|-----|----|

| D119  | SILICONE                                   |                                            | 1                                                                            |
|-------|--------------------------------------------|--------------------------------------------|------------------------------------------------------------------------------|
| DV120 |                                            | N/A                                        | 6                                                                            |
| D841  | 1                                          | N/A                                        | 6                                                                            |
| D211  | PIPE                                       | 1625                                       | 6                                                                            |
| D207  |                                            | N/A                                        | 6                                                                            |
| D201  | 1                                          | N/A                                        | 6                                                                            |
| D208  |                                            | N/A                                        | 3                                                                            |
| DV219 | T                                          | N/A                                        | 3                                                                            |
| DV218 | 4                                          | N/A                                        | 3                                                                            |
|       | DV120  D841  D211  D207  D201  D208  DV219 | DV120  D841  D211  D207  D201  D208  DV219 | DV120 N/A  D841 N/A  D211 PIPE 1625  D207 N/A  D201 N/A  D208 N/A  DV219 N/A |

### **BEGLAZING:**

Glas en aluminium kan letsel veroorzaken. Zorg ervoor dat u een veiligheidsbril, handschoenen, veiligheidshelm en geschikt schoeisel draagt tijdens het monteren en beglazen van de tuinkas. Denk eraan dat glas breekbaar is en dat u er voorzichtig mee om moet gaan. Ruim gebroken glas altijd onmiddellijk op en gooi het weg. Gebruik de zwarte deklijsten bijv. D812 en de RVS schroeven om het glas in de kas te monteren. De aluminium deklijsten omsluiten dan de schroefkoppen voor een nette afwerking, bijv. D825.