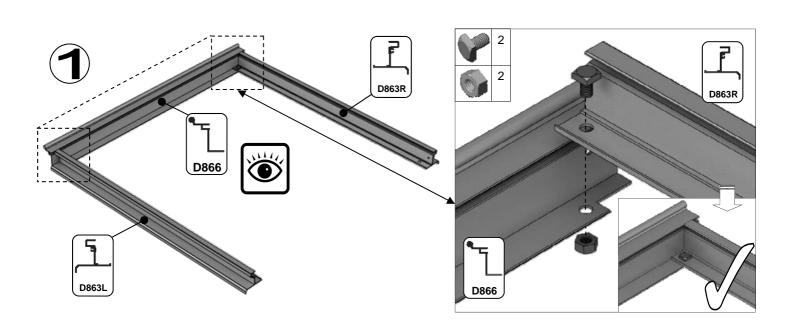

| SECTIE<br>NUMME | TITEL                              | MONTAGE SAMENVATTING: BELANGRIJKE INFORMATIE / OVERWEGINGEN                                                                                                                                                                                                                                                                                                                                                                                                                                                                                                                                                                                                                                                                                                                                                                                  |
|-----------------|------------------------------------|----------------------------------------------------------------------------------------------------------------------------------------------------------------------------------------------------------------------------------------------------------------------------------------------------------------------------------------------------------------------------------------------------------------------------------------------------------------------------------------------------------------------------------------------------------------------------------------------------------------------------------------------------------------------------------------------------------------------------------------------------------------------------------------------------------------------------------------------|
|                 | ONDERDELEN-<br>LIJST               | Monteer eerst alle wanden separaat op een vlakke schone ondergrond. Sorteer alle onderdelen en leg ze in de vorm zoals op de tekening is aangegeven. Pak niet alle bundels tegelijk uit. Zorgt dat u georganiseerd te werk gaat. Onderdelen kunnen worden geïdentificeerd aan de hand van de profielfoto's en opgegeven lengtes.                                                                                                                                                                                                                                                                                                                                                                                                                                                                                                             |
| В               | BASE/<br>FUNDERING                 | Afmetingen en aanbevelingen voor de fundering. Zorg ervoor dat uw fundering vlak en waterpas is. ledere oneffenheid komt terug in het gebouw bij het beglazen!                                                                                                                                                                                                                                                                                                                                                                                                                                                                                                                                                                                                                                                                               |
| V               | VOORBEREIDING                      | Benodigde gereedschappen o.a.: 2x steeksleutel 10mm, stanley-mes, kitspuit, kruiskopschroevendraaier, schroefmachine (niet voor bouten/moeren!), waterpas, veiligheidsbril, veiligheidshelm en handshoenen en een glaszuignap.                                                                                                                                                                                                                                                                                                                                                                                                                                                                                                                                                                                                               |
| 1               | ACHTERWAND                         | Monteer de gerubberde profielen en de diagonale schoren door middel van 10mm boutjes aan de goot en gebruik 15 mm boutjes om ze aan het onderprofiel te monteren. Let op dat u ook 22mm boutjes in de profielen schuift om later de verbindingsstukken DV100 te monteren (zie sectie 6).                                                                                                                                                                                                                                                                                                                                                                                                                                                                                                                                                     |
| 2/              | VOORWAND<br>KAPEL                  | Rubber eerst de profielen. Volg de tekeningen om de voorwand van de kapel in elkaar te zetten (doe dit op een vlakke en schone ondergrond). Zorg ervoor dat u de extra bouten heeft aangebracht die u in sectie 4 nodig heeft.                                                                                                                                                                                                                                                                                                                                                                                                                                                                                                                                                                                                               |
| 3               | ZIJWANDEN<br>HOOFDGEBOUW           | Zorg bij de zijwanden van het hoofdgebouw er opnieuw voor dat u eerst de profielen voorzien heeft van het zwarte rubber. In de hoek- en dakprofielen heeft slechts 1 kanaal rubber nodig: het kanaal waar het glas tegen aan wordt geplaatst. Volg de tekeningen om de zijwand (plat op de grond) op te bouwen. Zorg ervoor dat je de extra bouten aanbrengt die u nodig heeft in sectie 4 en 5.                                                                                                                                                                                                                                                                                                                                                                                                                                             |
| 4               | ZIJWANDEN<br>KAPEL                 | De zijkanten van de kapel (L-vormen links en rechts) bouwt u eerst op de grond op. Zorg ervoor dat de boutjes van de hoek eerst in de goot worden gestoken en schuif daar onderdeel DV363 in. Het kan zijn dat de gaatjes net niet overeen komen. In dat geval kunt u het gat in de goot iets opboren. Vergeet niet waar nodig 22mm boutjes in het profiel te schuiven zodat de sierstukken DV100 geplaatst kunnen worden op een later moment.                                                                                                                                                                                                                                                                                                                                                                                               |
| 5               | WANDEN AAN<br>ELKAAR<br>BEVESTIGEN | Bouw nu de voorgemonteerde wanden op. Het kan handig zijn om een paar ladders aan de gevel te binden om ze te ondersteunen als je niemand hebt om ze voor je vast te houden. Zodra de zijwanden en de voorwand staat, moet eerst de bakgoot tegen de muur geplaatst worden. Hiervoor adviseren wij om stempels onder de goot te zetten. Neem ruim de tijd om de goot waterpas te stellen. Laat de stempels onder de goot zitten en monteer de nokken met de dakprofielen                                                                                                                                                                                                                                                                                                                                                                     |
| 6a              | DAK HOOFD-<br>GEBOUW               | Bevestig de nok van het hoofdgebouw tussen de eindgevels. De nok kan uit meerdere delen bestaan. Ondersteun de nok door de dakspanten eraan te monteren en deze weer aan de goot te monteren. Deze spanten dragen nu de nok. Vergeet niet om 22 mm bouten die in de dakprofielen te schuiven zodat u de versiering in het dak (DV101) en bij de goot (DV100) kunt monteren.                                                                                                                                                                                                                                                                                                                                                                                                                                                                  |
|                 |                                    | Bevestig de optionele nokversiering vóór het plaatsen van het glas.                                                                                                                                                                                                                                                                                                                                                                                                                                                                                                                                                                                                                                                                                                                                                                          |
| 6b              | DAK VAN KAPEL                      | Nu de hoofdnok is bevestigd kunt u de bakgoot vastboren aan de muur. Er ontstaat al een meer solide constructie. Als alles stabiel is dan kunt u de nok van de kapel aan de kas monteren. Gebruik hierbij ook de diagonale ondersteuningen DV381. Hier moet bijna altijd iets worden opgeboord om het passend te maken. Let op dat beide zijden wel gelijk zijn. Als alle dakspanten op de kapel gemonteerd zijn, pas dan eerst de speciale glasplaten op de kapel. Soms willen de glasplaten "wippen" en ontstaat er een kier. Dan moet het frame eerst goed gesteld worden. Waar de glasplaat een kier laat zien kan de kapel bijvoorbeeld iets te laag staan. Uitzoeken en kruislings meten in de kapel is noodzakelijk om uit te vinden waar de onregelmatigheid vandaan komt, meestal uit de muur.                                      |
| 7a              | DAKRAAM                            | Gebruik silicone om de glasplaat in de sponning vast te zetten. Ook zonder silicone blijft het dakraam in het profielwerk zitten. Soms komen de gaatjes niet 100% overeen bij het monteren van het dakraam. U kunt deze dan eenvoudig opboren met een 7mm boortje zodat de onderdelen alsnog in elkaar passen.                                                                                                                                                                                                                                                                                                                                                                                                                                                                                                                               |
| 7b              | RAAMDORPEL                         | Plaats de raamdorpel nadat u de glasplaat heeft geplaatst die eronder komt. Op die manier heeft u direct de juiste plek. De raamdorpel schuift iets over het glas heen.                                                                                                                                                                                                                                                                                                                                                                                                                                                                                                                                                                                                                                                                      |
| 8               | LAMELLEN-<br>RAMEN                 | De lamellenramen plaatst u tijdens het beglazen met een zwart H-profiel eronder en erboven.                                                                                                                                                                                                                                                                                                                                                                                                                                                                                                                                                                                                                                                                                                                                                  |
| 9               | BEGLAZING                          | Voor u het glas plaatst kunt u de zwarte schroeflijsten alvast rondom de kas klaarzetten. In sommige gevallen moeten de zwarte lijsten nog iets worden ingekort. Ook is het belangrijk dat de gaatjes waar de RVS schroeven doorheen gaan ook op het uiteinde zitten. Neem een 6.5mm boortje om eventueel nog een gaat je bij te boren. Leg eerst de glasplaat linksachter op het dak, dan linksachter in de zijwand en in de kopgevel linksachter. Op deze manier kunt u zien of het frame helemaal recht en haaks staat. Meestal moet er nog een en ander afgesteld worden voor u het glas in de kas kunt monteren. Na linksachter kunt u rechtsvoor erin zetten. Hierdoor weet u (zeker bij grotere kassen) dat alle glas er netjes in komt. Helemaal perfect bestaat bijna niet. In de ondergrond zit altijd wel een kleine oneffenheid. |
| 10              | DAKRAAM<br>BEVESTIGING             | Neem het voorgemonteerde dakraam en schuif deze aan de voor- of achterzijde in de nok. Vergeet niet om onderdeel D220 voor en achter het raam te plaatsen zodat het raam op zijn plek blijft.                                                                                                                                                                                                                                                                                                                                                                                                                                                                                                                                                                                                                                                |
| 11              | DEUR-<br>BEVESTIGING               | Plaats de voorgemonteerde deur inclusief kozijn en stel deze zo af dat de deur makkelijk opent en sluit. Plaats eventueel een vulplaatje onder het scharnier, als de ondergrond niet 100% waterpas of vlak is.                                                                                                                                                                                                                                                                                                                                                                                                                                                                                                                                                                                                                               |
| 12              | VERANKERING                        | Nu de kas volledig is afgemonteerd en het glas in de sponningen is geplaats kunt u de kas verankeren aan de ondergrond.                                                                                                                                                                                                                                                                                                                                                                                                                                                                                                                                                                                                                                                                                                                      |
| 13              | AFWERKING                          | Als laatste kunt u de regenpijpen monteren. Kit e.e.a. goed af om lekkage te voorkomen.                                                                                                                                                                                                                                                                                                                                                                                                                                                                                                                                                                                                                                                                                                                                                      |
| 14              | OPTIONELE OPBERGPLANK OPTIONELE    | Robinsons opbergplanken en werktafels zijn een efficiente en integrale oplossing. Let op dat het monteren tijdrovend is. U kunt bij het voorbereiden van de kas boutjes en moertjes in de profielen schuiven zodat u het gebruik van hamerkopbouten voorkomt. Met de vierkante boutjes is het monteren een stuk gemakkelijker. Neem rustig de tijd om de tafel en plank te installeren.                                                                                                                                                                                                                                                                                                                                                                                                                                                      |
| 15              | WERKTAFEL                          |                                                                                                                                                                                                                                                                                                                                                                                                                                                                                                                                                                                                                                                                                                                                                                                                                                              |