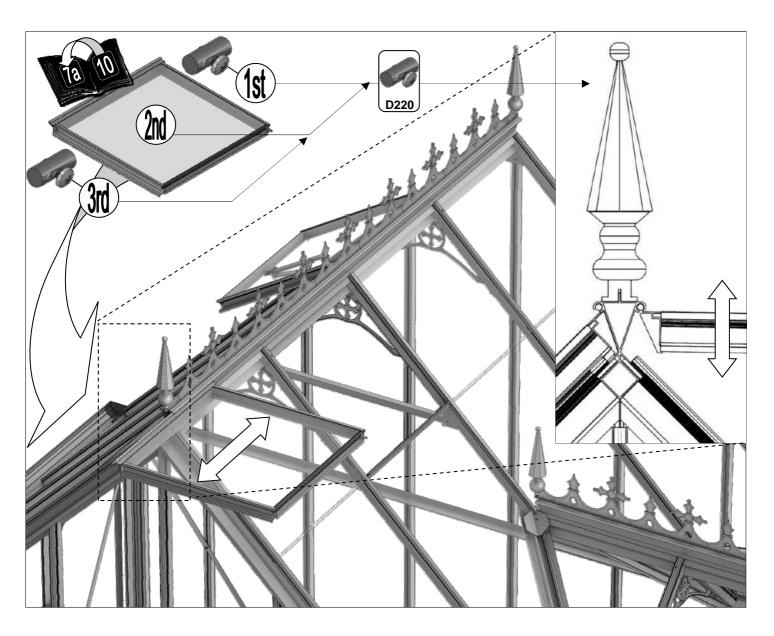

DV394

DV357

10mm

2mm

Lijm de nokversiering met een lijmkit vast op de nok. Vrijwel altijd dient u een stuk af te zagen. Gebruik hiervoor een ijzerzaag. De eindstukken worden met kleine schroefjes vast gezet en ook deze kunt u het beste van onder af vast lijmen.

| DAK VAN        | 14x8      |          |
|----------------|-----------|----------|
| Part No        | mm        | Quantity |
| D982           | 100       | 2        |
| DV101          | n/a       | 7        |
| DV253          | 1345      | 2        |
| DV350          | 1850      | 1        |
| D138           | 1167      | 1        |
| DV375L         | 830       | 1        |
| DV375R         | 830       | 1        |
| DV378L         | 2368      | 1        |
| DV378R         | 2368      | 1        |
| DV380          | n/a       | 1        |
| DV381          | 1668      | 2        |
| DV389          | 1105      | 1        |
| D227<br>Rubber | 1000<br>Q | 21       |
| SYBOL<br>M6X11 |           | 22       |
| SYBOL<br>M6X22 |           | 18       |
| SYNUT<br>M6    | 6         | 46       |