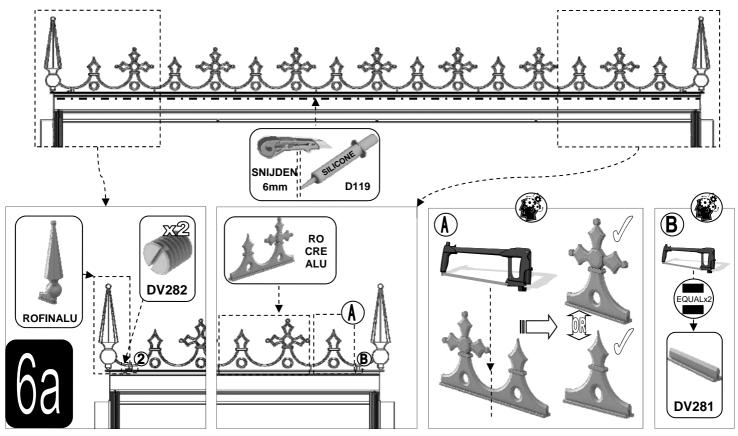

DV394

DV357

10mm

2mm

Lijm de nokversiering met een lijmkit vast op de nok. Vrijwel altijd dient u een stuk af te zagen. Gebruik hiervoor een ijzerzaag. De eindstukken worden met kleine schroefjes vast gezet en ook deze kunt u het beste van onder af vast lijmen.