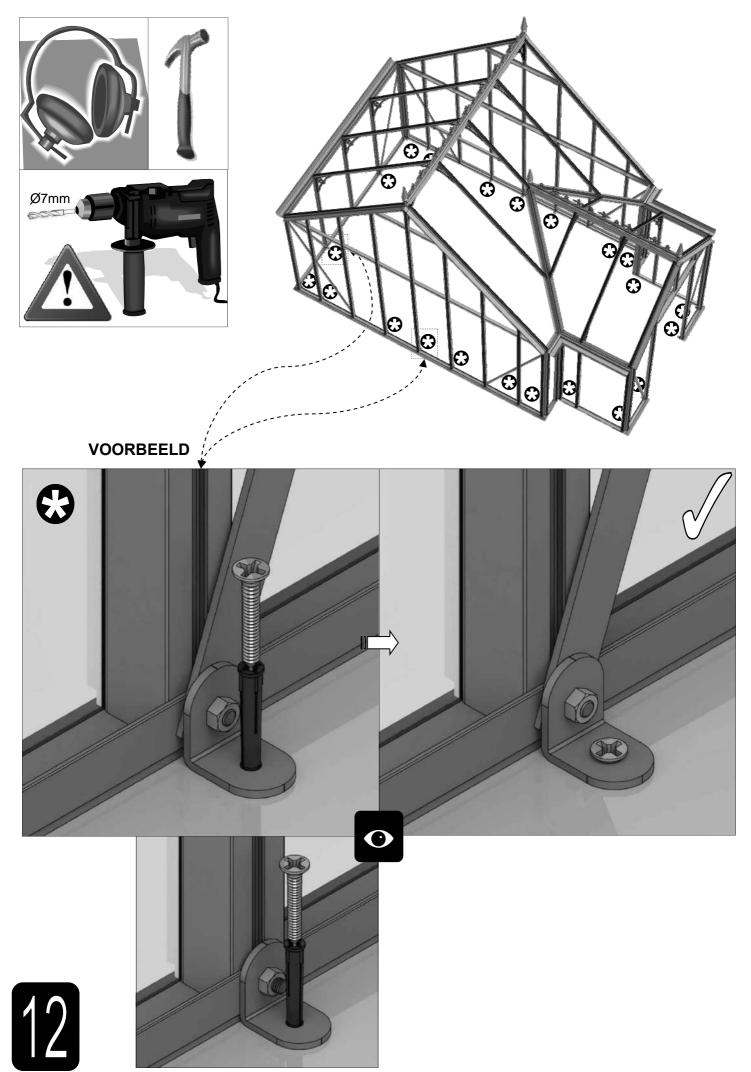

**BELANGRIJK:** Veranker uw kas niet voordat deze volledig is gemonteerd, inclusief beglazing, tenzij u 100% zeker weet dat uw fundering haaks en waterpas is. Anders past het glas niet goed.

**BELANGRIJK:** Als er iets over de nok van een aangebouwd gebouw uitsteekt (zoals een dakoverstek), zorg er dan voor dat het de werking van de dakramen niet belemmert.