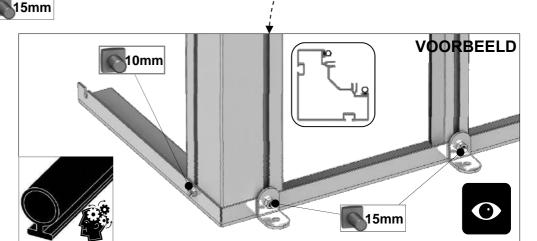

| SECTIE<br>NUMME | TITEL                              | MONTAGE SAMENVATTING: BELANGRIJKE INFORMATIE / OVERWEGINGEN                                                                                                                                                                                                                                                                                                                                                                                                                                                                                                                                                                                                                                                                                                                                                                                  |
|-----------------|------------------------------------|----------------------------------------------------------------------------------------------------------------------------------------------------------------------------------------------------------------------------------------------------------------------------------------------------------------------------------------------------------------------------------------------------------------------------------------------------------------------------------------------------------------------------------------------------------------------------------------------------------------------------------------------------------------------------------------------------------------------------------------------------------------------------------------------------------------------------------------------|
|                 | ONDERDELEN-<br>LIJST               | Monteer eerst alle wanden separaat op een vlakke schone ondergrond. Sorteer alle onderdelen en leg ze in de vorm zoals op de tekening is aangegeven. Pak niet alle bundels tegelijk uit. Zorgt dat u georganiseerd te werk gaat. Onderdelen kunnen worden geïdentificeerd aan de hand van de profielfoto's en opgegeven lengtes.                                                                                                                                                                                                                                                                                                                                                                                                                                                                                                             |
| В               | BASE/<br>FUNDERING                 | Afmetingen en aanbevelingen voor de fundering. Zorg ervoor dat uw fundering vlak en waterpas is. ledere oneffenheid komt terug in het gebouw bij het beglazen!                                                                                                                                                                                                                                                                                                                                                                                                                                                                                                                                                                                                                                                                               |
| V               | VOORBEREIDING                      | Benodigde gereedschappen o.a.: 2x steeksleutel 10mm, stanley-mes, kitspuit, kruiskopschroevendraaier, schroefmachine (niet voor bouten/moeren!), waterpas, veiligheidsbril, veiligheidshelm en handshoenen en een glaszuignap.                                                                                                                                                                                                                                                                                                                                                                                                                                                                                                                                                                                                               |
| 1               | ACHTERWAND                         | Monteer de gerubberde profielen en de diagonale schoren door middel van 10mm boutjes aan de goot en gebruik 15 mm boutjes om ze aan het onderprofiel te monteren. Let op dat u ook 22mm boutjes in de profielen schuift om later de verbindingsstukken DV100 te monteren (zie sectie 6).                                                                                                                                                                                                                                                                                                                                                                                                                                                                                                                                                     |
| 2/              | VOORWAND<br>KAPEL                  | Rubber eerst de profielen. Volg de tekeningen om de voorwand van de kapel in elkaar te zetten (doe dit op een vlakke en schone ondergrond). Zorg ervoor dat u de extra bouten heeft aangebracht die u in sectie 4 nodig heeft.                                                                                                                                                                                                                                                                                                                                                                                                                                                                                                                                                                                                               |
| 3               | ZIJWANDEN<br>HOOFDGEBOUW           | Zorg bij de zijwanden van het hoofdgebouw er opnieuw voor dat u eerst de profielen voorzien heeft van het zwarte rubber. In de hoek- en dakprofielen heeft slechts 1 kanaal rubber nodig: het kanaal waar het glas tegen aan wordt geplaatst. Volg de tekeningen om de zijwand (plat op de grond) op te bouwen. Zorg ervoor dat je de extra bouten aanbrengt die u nodig heeft in sectie 4 en 5.                                                                                                                                                                                                                                                                                                                                                                                                                                             |
| 4               | ZIJWANDEN<br>KAPEL                 | De zijkanten van de kapel (L-vormen links en rechts) bouwt u eerst op de grond op. Zorg ervoor dat de boutjes van de hoek eerst in de goot worden gestoken en schuif daar onderdeel DV363 in. Het kan zijn dat de gaatjes net niet overeen komen. In dat geval kunt u het gat in de goot iets opboren. Vergeet niet waar nodig 22mm boutjes in het profiel te schuiven zodat de sierstukken DV100 geplaatst kunnen worden op een later moment.                                                                                                                                                                                                                                                                                                                                                                                               |
| 5               | WANDEN AAN<br>ELKAAR<br>BEVESTIGEN | Bouw nu de voorgemonteerde wanden op. Het kan handig zijn om een paar ladders aan de gevel te binden om ze te ondersteunen als je niemand hebt om ze voor je vast te houden. Zodra de zijwanden en de voorwand staat, moet eerst de bakgoot tegen de muur geplaatst worden. Hiervoor adviseren wij om stempels onder de goot te zetten. Neem ruim de tijd om de goot waterpas te stellen. Laat de stempels onder de goot zitten en monteer de nokken met de dakprofielen                                                                                                                                                                                                                                                                                                                                                                     |
| 6a              | DAK HOOFD-<br>GEBOUW               | Bevestig de nok van het hoofdgebouw tussen de eindgevels. De nok kan uit meerdere delen bestaan. Ondersteun de nok door de dakspanten eraan te monteren en deze weer aan de goot te monteren. Deze spanten dragen nu de nok. Vergeet niet om 22 mm bouten die in de dakprofielen te schuiven zodat u de versiering in het dak (DV101) en bij de goot (DV100) kunt monteren.                                                                                                                                                                                                                                                                                                                                                                                                                                                                  |
|                 |                                    | Bevestig de optionele nokversiering vóór het plaatsen van het glas.                                                                                                                                                                                                                                                                                                                                                                                                                                                                                                                                                                                                                                                                                                                                                                          |
| 6b              | DAK VAN KAPEL                      | Nu de hoofdnok is bevestigd kunt u de bakgoot vastboren aan de muur. Er ontstaat al een meer solide constructie. Als alles stabiel is dan kunt u de nok van de kapel aan de kas monteren. Gebruik hierbij ook de diagonale ondersteuningen DV381. Hier moet bijna altijd iets worden opgeboord om het passend te maken. Let op dat beide zijden wel gelijk zijn. Als alle dakspanten op de kapel gemonteerd zijn, pas dan eerst de speciale glasplaten op de kapel. Soms willen de glasplaten "wippen" en ontstaat er een kier. Dan moet het frame eerst goed gesteld worden. Waar de glasplaat een kier laat zien kan de kapel bijvoorbeeld iets te laag staan. Uitzoeken en kruislings meten in de kapel is noodzakelijk om uit te vinden waar de onregelmatigheid vandaan komt, meestal uit de muur.                                      |
| 7a              | DAKRAAM                            | Gebruik silicone om de glasplaat in de sponning vast te zetten. Ook zonder silicone blijft het dakraam in het profielwerk zitten. Soms komen de gaatjes niet 100% overeen bij het monteren van het dakraam. U kunt deze dan eenvoudig opboren met een 7mm boortje zodat de onderdelen alsnog in elkaar passen.                                                                                                                                                                                                                                                                                                                                                                                                                                                                                                                               |
| 7b              | RAAMDORPEL                         | Plaats de raamdorpel nadat u de glasplaat heeft geplaatst die eronder komt. Op die manier heeft u direct de juiste plek. De raamdorpel schuift iets over het glas heen.                                                                                                                                                                                                                                                                                                                                                                                                                                                                                                                                                                                                                                                                      |
| 8               | LAMELLEN-<br>RAMEN                 | De lamellenramen plaatst u tijdens het beglazen met een zwart H-profiel eronder en erboven.                                                                                                                                                                                                                                                                                                                                                                                                                                                                                                                                                                                                                                                                                                                                                  |
| 9               | BEGLAZING                          | Voor u het glas plaatst kunt u de zwarte schroeflijsten alvast rondom de kas klaarzetten. In sommige gevallen moeten de zwarte lijsten nog iets worden ingekort. Ook is het belangrijk dat de gaatjes waar de RVS schroeven doorheen gaan ook op het uiteinde zitten. Neem een 6.5mm boortje om eventueel nog een gaat je bij te boren. Leg eerst de glasplaat linksachter op het dak, dan linksachter in de zijwand en in de kopgevel linksachter. Op deze manier kunt u zien of het frame helemaal recht en haaks staat. Meestal moet er nog een en ander afgesteld worden voor u het glas in de kas kunt monteren. Na linksachter kunt u rechtsvoor erin zetten. Hierdoor weet u (zeker bij grotere kassen) dat alle glas er netjes in komt. Helemaal perfect bestaat bijna niet. In de ondergrond zit altijd wel een kleine oneffenheid. |
| 10              | DAKRAAM<br>BEVESTIGING             | Neem het voorgemonteerde dakraam en schuif deze aan de voor- of achterzijde in de nok. Vergeet niet om onderdeel D220 voor en achter het raam te plaatsen zodat het raam op zijn plek blijft.                                                                                                                                                                                                                                                                                                                                                                                                                                                                                                                                                                                                                                                |
| 11              | DEUR-<br>BEVESTIGING               | Plaats de voorgemonteerde deur inclusief kozijn en stel deze zo af dat de deur makkelijk opent en sluit. Plaats eventueel een vulplaatje onder het scharnier, als de ondergrond niet 100% waterpas of vlak is.                                                                                                                                                                                                                                                                                                                                                                                                                                                                                                                                                                                                                               |
| 12              | VERANKERING                        | Nu de kas volledig is afgemonteerd en het glas in de sponningen is geplaats kunt u de kas verankeren aan de ondergrond.                                                                                                                                                                                                                                                                                                                                                                                                                                                                                                                                                                                                                                                                                                                      |
| 13              | AFWERKING                          | Als laatste kunt u de regenpijpen monteren. Kit e.e.a. goed af om lekkage te voorkomen.                                                                                                                                                                                                                                                                                                                                                                                                                                                                                                                                                                                                                                                                                                                                                      |
| 14              | OPTIONELE OPBERGPLANK OPTIONELE    | Robinsons opbergplanken en werktafels zijn een efficiente en integrale oplossing. Let op dat het monteren tijdrovend is. U kunt bij het voorbereiden van de kas boutjes en moertjes in de profielen schuiven zodat u het gebruik van hamerkopbouten voorkomt. Met de vierkante boutjes is het monteren een stuk gemakkelijker. Neem rustig de tijd om de tafel en plank te installeren.                                                                                                                                                                                                                                                                                                                                                                                                                                                      |
| 15              | WERKTAFEL                          |                                                                                                                                                                                                                                                                                                                                                                                                                                                                                                                                                                                                                                                                                                                                                                                                                                              |