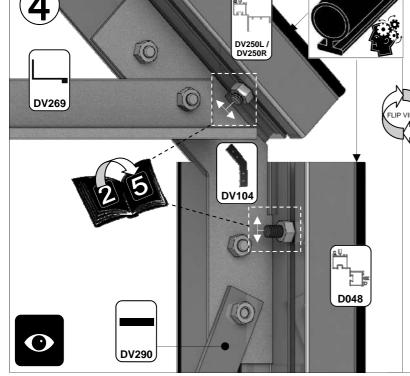

| SECTIE<br>NUMME | TITEL                              | MONTAGE SAMENVATTING: BELANGRIJKE INFORMATIE / OVERWEGINGEN                                                                                                                                                                                                                                                                                                                                                                                                                                                                                                                                                                                                                                                                                                                                                                                  |
|-----------------|------------------------------------|----------------------------------------------------------------------------------------------------------------------------------------------------------------------------------------------------------------------------------------------------------------------------------------------------------------------------------------------------------------------------------------------------------------------------------------------------------------------------------------------------------------------------------------------------------------------------------------------------------------------------------------------------------------------------------------------------------------------------------------------------------------------------------------------------------------------------------------------|
|                 | ONDERDELEN-<br>LIJST               | Monteer eerst alle wanden separaat op een vlakke schone ondergrond. Sorteer alle onderdelen en leg ze in de vorm zoals op de tekening is aangegeven. Pak niet alle bundels tegelijk uit. Zorgt dat u georganiseerd te werk gaat. Onderdelen kunnen worden geïdentificeerd aan de hand van de profielfoto's en opgegeven lengtes.                                                                                                                                                                                                                                                                                                                                                                                                                                                                                                             |
| В               | BASE/<br>FUNDERING                 | Afmetingen en aanbevelingen voor de fundering. Zorg ervoor dat uw fundering vlak en waterpas is. ledere oneffenheid komt terug in het gebouw bij het beglazen!                                                                                                                                                                                                                                                                                                                                                                                                                                                                                                                                                                                                                                                                               |
| V               | VOORBEREIDING                      | Benodigde gereedschappen o.a.: 2x steeksleutel 10mm, stanley-mes, kitspuit, kruiskopschroevendraaier, schroefmachine (niet voor bouten/moeren!), waterpas, veiligheidsbril, veiligheidshelm en handshoenen en een glaszuignap.                                                                                                                                                                                                                                                                                                                                                                                                                                                                                                                                                                                                               |
| 1               | ACHTERWAND                         | Monteer de gerubberde profielen en de diagonale schoren door middel van 10mm boutjes aan de goot en gebruik 15 mm boutjes om ze aan het onderprofiel te monteren. Let op dat u ook 22mm boutjes in de profielen schuift om later de verbindingsstukken DV100 te monteren (zie sectie 6).                                                                                                                                                                                                                                                                                                                                                                                                                                                                                                                                                     |
| 2/              | VOORWAND<br>KAPEL                  | Rubber eerst de profielen. Volg de tekeningen om de voorwand van de kapel in elkaar te zetten (doe dit op een vlakke en schone ondergrond). Zorg ervoor dat u de extra bouten heeft aangebracht die u in sectie 4 nodig heeft.                                                                                                                                                                                                                                                                                                                                                                                                                                                                                                                                                                                                               |
| 3               | ZIJWANDEN<br>HOOFDGEBOUW           | Zorg bij de zijwanden van het hoofdgebouw er opnieuw voor dat u eerst de profielen voorzien heeft van het zwarte rubber. In de hoek- en dakprofielen heeft slechts 1 kanaal rubber nodig: het kanaal waar het glas tegen aan wordt geplaatst. Volg de tekeningen om de zijwand (plat op de grond) op te bouwen. Zorg ervoor dat je de extra bouten aanbrengt die u nodig heeft in sectie 4 en 5.                                                                                                                                                                                                                                                                                                                                                                                                                                             |
| 4               | ZIJWANDEN<br>KAPEL                 | De zijkanten van de kapel (L-vormen links en rechts) bouwt u eerst op de grond op. Zorg ervoor dat de boutjes van de hoek eerst in de goot worden gestoken en schuif daar onderdeel DV363 in. Het kan zijn dat de gaatjes net niet overeen komen. In dat geval kunt u het gat in de goot iets opboren. Vergeet niet waar nodig 22mm boutjes in het profiel te schuiven zodat de sierstukken DV100 geplaatst kunnen worden op een later moment.                                                                                                                                                                                                                                                                                                                                                                                               |
| 5               | WANDEN AAN<br>ELKAAR<br>BEVESTIGEN | Bouw nu de voorgemonteerde wanden op. Het kan handig zijn om een paar ladders aan de gevel te binden om ze te ondersteunen als je niemand hebt om ze voor je vast te houden. Zodra de zijwanden en de voorwand staat, moet eerst de bakgoot tegen de muur geplaatst worden. Hiervoor adviseren wij om stempels onder de goot te zetten. Neem ruim de tijd om de goot waterpas te stellen. Laat de stempels onder de goot zitten en monteer de nokken met de dakprofielen                                                                                                                                                                                                                                                                                                                                                                     |
| 6a              | DAK HOOFD-<br>GEBOUW               | Bevestig de nok van het hoofdgebouw tussen de eindgevels. De nok kan uit meerdere delen bestaan. Ondersteun de nok door de dakspanten eraan te monteren en deze weer aan de goot te monteren. Deze spanten dragen nu de nok. Vergeet niet om 22 mm bouten die in de dakprofielen te schuiven zodat u de versiering in het dak (DV101) en bij de goot (DV100) kunt monteren.                                                                                                                                                                                                                                                                                                                                                                                                                                                                  |
|                 |                                    | Bevestig de optionele nokversiering vóór het plaatsen van het glas.                                                                                                                                                                                                                                                                                                                                                                                                                                                                                                                                                                                                                                                                                                                                                                          |
| 6b              | DAK VAN KAPEL                      | Nu de hoofdnok is bevestigd kunt u de bakgoot vastboren aan de muur. Er ontstaat al een meer solide constructie. Als alles stabiel is dan kunt u de nok van de kapel aan de kas monteren. Gebruik hierbij ook de diagonale ondersteuningen DV381. Hier moet bijna altijd iets worden opgeboord om het passend te maken. Let op dat beide zijden wel gelijk zijn. Als alle dakspanten op de kapel gemonteerd zijn, pas dan eerst de speciale glasplaten op de kapel. Soms willen de glasplaten "wippen" en ontstaat er een kier. Dan moet het frame eerst goed gesteld worden. Waar de glasplaat een kier laat zien kan de kapel bijvoorbeeld iets te laag staan. Uitzoeken en kruislings meten in de kapel is noodzakelijk om uit te vinden waar de onregelmatigheid vandaan komt, meestal uit de muur.                                      |
| 7a              | DAKRAAM                            | Gebruik silicone om de glasplaat in de sponning vast te zetten. Ook zonder silicone blijft het dakraam in het profielwerk zitten. Soms komen de gaatjes niet 100% overeen bij het monteren van het dakraam. U kunt deze dan eenvoudig opboren met een 7mm boortje zodat de onderdelen alsnog in elkaar passen.                                                                                                                                                                                                                                                                                                                                                                                                                                                                                                                               |
| 7b              | RAAMDORPEL                         | Plaats de raamdorpel nadat u de glasplaat heeft geplaatst die eronder komt. Op die manier heeft u direct de juiste plek. De raamdorpel schuift iets over het glas heen.                                                                                                                                                                                                                                                                                                                                                                                                                                                                                                                                                                                                                                                                      |
| 8               | LAMELLEN-<br>RAMEN                 | De lamellenramen plaatst u tijdens het beglazen met een zwart H-profiel eronder en erboven.                                                                                                                                                                                                                                                                                                                                                                                                                                                                                                                                                                                                                                                                                                                                                  |
| 9               | BEGLAZING                          | Voor u het glas plaatst kunt u de zwarte schroeflijsten alvast rondom de kas klaarzetten. In sommige gevallen moeten de zwarte lijsten nog iets worden ingekort. Ook is het belangrijk dat de gaatjes waar de RVS schroeven doorheen gaan ook op het uiteinde zitten. Neem een 6.5mm boortje om eventueel nog een gaat je bij te boren. Leg eerst de glasplaat linksachter op het dak, dan linksachter in de zijwand en in de kopgevel linksachter. Op deze manier kunt u zien of het frame helemaal recht en haaks staat. Meestal moet er nog een en ander afgesteld worden voor u het glas in de kas kunt monteren. Na linksachter kunt u rechtsvoor erin zetten. Hierdoor weet u (zeker bij grotere kassen) dat alle glas er netjes in komt. Helemaal perfect bestaat bijna niet. In de ondergrond zit altijd wel een kleine oneffenheid. |
| 10              | DAKRAAM<br>BEVESTIGING             | Neem het voorgemonteerde dakraam en schuif deze aan de voor- of achterzijde in de nok. Vergeet niet om onderdeel D220 voor en achter het raam te plaatsen zodat het raam op zijn plek blijft.                                                                                                                                                                                                                                                                                                                                                                                                                                                                                                                                                                                                                                                |
| 11              | DEUR-<br>BEVESTIGING               | Plaats de voorgemonteerde deur inclusief kozijn en stel deze zo af dat de deur makkelijk opent en sluit. Plaats eventueel een vulplaatje onder het scharnier, als de ondergrond niet 100% waterpas of vlak is.                                                                                                                                                                                                                                                                                                                                                                                                                                                                                                                                                                                                                               |
| 12              | VERANKERING                        | Nu de kas volledig is afgemonteerd en het glas in de sponningen is geplaats kunt u de kas verankeren aan de ondergrond.                                                                                                                                                                                                                                                                                                                                                                                                                                                                                                                                                                                                                                                                                                                      |
| 13              | AFWERKING                          | Als laatste kunt u de regenpijpen monteren. Kit e.e.a. goed af om lekkage te voorkomen.                                                                                                                                                                                                                                                                                                                                                                                                                                                                                                                                                                                                                                                                                                                                                      |
| 14              | OPTIONELE OPBERGPLANK OPTIONELE    | Robinsons opbergplanken en werktafels zijn een efficiente en integrale oplossing. Let op dat het monteren tijdrovend is. U kunt bij het voorbereiden van de kas boutjes en moertjes in de profielen schuiven zodat u het gebruik van hamerkopbouten voorkomt. Met de vierkante boutjes is het monteren een stuk gemakkelijker. Neem rustig de tijd om de tafel en plank te installeren.                                                                                                                                                                                                                                                                                                                                                                                                                                                      |
| 15              | WERKTAFEL                          |                                                                                                                                                                                                                                                                                                                                                                                                                                                                                                                                                                                                                                                                                                                                                                                                                                              |