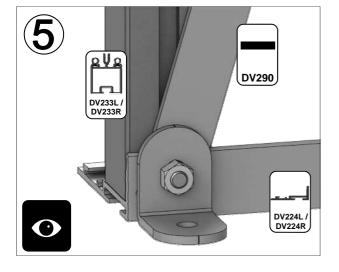

| SECTIE<br>NUMME | TITEL                              | MONTAGE SAMENVATTING: BELANGRIJKE INFORMATIE / OVERWEGINGEN                                                                                                                                                                                                                                                                                                                                                                                                                                                                                                                                                                                                                                                                                                                                                                                  |
|-----------------|------------------------------------|----------------------------------------------------------------------------------------------------------------------------------------------------------------------------------------------------------------------------------------------------------------------------------------------------------------------------------------------------------------------------------------------------------------------------------------------------------------------------------------------------------------------------------------------------------------------------------------------------------------------------------------------------------------------------------------------------------------------------------------------------------------------------------------------------------------------------------------------|
|                 | ONDERDELEN-<br>LIJST               | Monteer eerst alle wanden separaat op een vlakke schone ondergrond. Sorteer alle onderdelen en leg ze in de vorm zoals op de tekening is aangegeven. Pak niet alle bundels tegelijk uit. Zorgt dat u georganiseerd te werk gaat. Onderdelen kunnen worden geïdentificeerd aan de hand van de profielfoto's en opgegeven lengtes.                                                                                                                                                                                                                                                                                                                                                                                                                                                                                                             |
| В               | BASE/<br>FUNDERING                 | Afmetingen en aanbevelingen voor de fundering. Zorg ervoor dat uw fundering vlak en waterpas is. ledere oneffenheid komt terug in het gebouw bij het beglazen!                                                                                                                                                                                                                                                                                                                                                                                                                                                                                                                                                                                                                                                                               |
| V               | VOORBEREIDING                      | Benodigde gereedschappen o.a.: 2x steeksleutel 10mm, stanley-mes, kitspuit, kruiskopschroevendraaier, schroefmachine (niet voor bouten/moeren!), waterpas, veiligheidsbril, veiligheidshelm en handshoenen en een glaszuignap.                                                                                                                                                                                                                                                                                                                                                                                                                                                                                                                                                                                                               |
| 1               | ACHTERWAND                         | Monteer de gerubberde profielen en de diagonale schoren door middel van 10mm boutjes aan de goot en gebruik 15 mm boutjes om ze aan het onderprofiel te monteren. Let op dat u ook 22mm boutjes in de profielen schuift om later de verbindingsstukken DV100 te monteren (zie sectie 6).                                                                                                                                                                                                                                                                                                                                                                                                                                                                                                                                                     |
| 2/              | VOORWAND<br>KAPEL                  | Rubber eerst de profielen. Volg de tekeningen om de voorwand van de kapel in elkaar te zetten (doe dit op een vlakke en schone ondergrond). Zorg ervoor dat u de extra bouten heeft aangebracht die u in sectie 4 nodig heeft.                                                                                                                                                                                                                                                                                                                                                                                                                                                                                                                                                                                                               |
| 3               | ZIJWANDEN<br>HOOFDGEBOUW           | Zorg bij de zijwanden van het hoofdgebouw er opnieuw voor dat u eerst de profielen voorzien heeft van het zwarte rubber. In de hoek- en dakprofielen heeft slechts 1 kanaal rubber nodig: het kanaal waar het glas tegen aan wordt geplaatst. Volg de tekeningen om de zijwand (plat op de grond) op te bouwen. Zorg ervoor dat je de extra bouten aanbrengt die u nodig heeft in sectie 4 en 5.                                                                                                                                                                                                                                                                                                                                                                                                                                             |
| 4               | ZIJWANDEN<br>KAPEL                 | De zijkanten van de kapel (L-vormen links en rechts) bouwt u eerst op de grond op. Zorg ervoor dat de boutjes van de hoek eerst in de goot worden gestoken en schuif daar onderdeel DV363 in. Het kan zijn dat de gaatjes net niet overeen komen. In dat geval kunt u het gat in de goot iets opboren. Vergeet niet waar nodig 22mm boutjes in het profiel te schuiven zodat de sierstukken DV100 geplaatst kunnen worden op een later moment.                                                                                                                                                                                                                                                                                                                                                                                               |
| 5               | WANDEN AAN<br>ELKAAR<br>BEVESTIGEN | Bouw nu de voorgemonteerde wanden op. Het kan handig zijn om een paar ladders aan de gevel te binden om ze te ondersteunen als je niemand hebt om ze voor je vast te houden. Zodra de zijwanden en de voorwand staat, moet eerst de bakgoot tegen de muur geplaatst worden. Hiervoor adviseren wij om stempels onder de goot te zetten. Neem ruim de tijd om de goot waterpas te stellen. Laat de stempels onder de goot zitten en monteer de nokken met de dakprofielen                                                                                                                                                                                                                                                                                                                                                                     |
| 6a              | DAK HOOFD-<br>GEBOUW               | Bevestig de nok van het hoofdgebouw tussen de eindgevels. De nok kan uit meerdere delen bestaan. Ondersteun de nok door de dakspanten eraan te monteren en deze weer aan de goot te monteren. Deze spanten dragen nu de nok. Vergeet niet om 22 mm bouten die in de dakprofielen te schuiven zodat u de versiering in het dak (DV101) en bij de goot (DV100) kunt monteren.                                                                                                                                                                                                                                                                                                                                                                                                                                                                  |
|                 |                                    | Bevestig de optionele nokversiering vóór het plaatsen van het glas.                                                                                                                                                                                                                                                                                                                                                                                                                                                                                                                                                                                                                                                                                                                                                                          |
| 6b              | DAK VAN KAPEL                      | Nu de hoofdnok is bevestigd kunt u de bakgoot vastboren aan de muur. Er ontstaat al een meer solide constructie. Als alles stabiel is dan kunt u de nok van de kapel aan de kas monteren. Gebruik hierbij ook de diagonale ondersteuningen DV381. Hier moet bijna altijd iets worden opgeboord om het passend te maken. Let op dat beide zijden wel gelijk zijn. Als alle dakspanten op de kapel gemonteerd zijn, pas dan eerst de speciale glasplaten op de kapel. Soms willen de glasplaten "wippen" en ontstaat er een kier. Dan moet het frame eerst goed gesteld worden. Waar de glasplaat een kier laat zien kan de kapel bijvoorbeeld iets te laag staan. Uitzoeken en kruislings meten in de kapel is noodzakelijk om uit te vinden waar de onregelmatigheid vandaan komt, meestal uit de muur.                                      |
| 7a              | DAKRAAM                            | Gebruik silicone om de glasplaat in de sponning vast te zetten. Ook zonder silicone blijft het dakraam in het profielwerk zitten. Soms komen de gaatjes niet 100% overeen bij het monteren van het dakraam. U kunt deze dan eenvoudig opboren met een 7mm boortje zodat de onderdelen alsnog in elkaar passen.                                                                                                                                                                                                                                                                                                                                                                                                                                                                                                                               |
| 7b              | RAAMDORPEL                         | Plaats de raamdorpel nadat u de glasplaat heeft geplaatst die eronder komt. Op die manier heeft u direct de juiste plek. De raamdorpel schuift iets over het glas heen.                                                                                                                                                                                                                                                                                                                                                                                                                                                                                                                                                                                                                                                                      |
| 8               | LAMELLEN-<br>RAMEN                 | De lamellenramen plaatst u tijdens het beglazen met een zwart H-profiel eronder en erboven.                                                                                                                                                                                                                                                                                                                                                                                                                                                                                                                                                                                                                                                                                                                                                  |
| 9               | BEGLAZING                          | Voor u het glas plaatst kunt u de zwarte schroeflijsten alvast rondom de kas klaarzetten. In sommige gevallen moeten de zwarte lijsten nog iets worden ingekort. Ook is het belangrijk dat de gaatjes waar de RVS schroeven doorheen gaan ook op het uiteinde zitten. Neem een 6.5mm boortje om eventueel nog een gaat je bij te boren. Leg eerst de glasplaat linksachter op het dak, dan linksachter in de zijwand en in de kopgevel linksachter. Op deze manier kunt u zien of het frame helemaal recht en haaks staat. Meestal moet er nog een en ander afgesteld worden voor u het glas in de kas kunt monteren. Na linksachter kunt u rechtsvoor erin zetten. Hierdoor weet u (zeker bij grotere kassen) dat alle glas er netjes in komt. Helemaal perfect bestaat bijna niet. In de ondergrond zit altijd wel een kleine oneffenheid. |
| 10              | DAKRAAM<br>BEVESTIGING             | Neem het voorgemonteerde dakraam en schuif deze aan de voor- of achterzijde in de nok. Vergeet niet om onderdeel D220 voor en achter het raam te plaatsen zodat het raam op zijn plek blijft.                                                                                                                                                                                                                                                                                                                                                                                                                                                                                                                                                                                                                                                |
| 11              | DEUR-<br>BEVESTIGING               | Plaats de voorgemonteerde deur inclusief kozijn en stel deze zo af dat de deur makkelijk opent en sluit. Plaats eventueel een vulplaatje onder het scharnier, als de ondergrond niet 100% waterpas of vlak is.                                                                                                                                                                                                                                                                                                                                                                                                                                                                                                                                                                                                                               |
| 12              | VERANKERING                        | Nu de kas volledig is afgemonteerd en het glas in de sponningen is geplaats kunt u de kas verankeren aan de ondergrond.                                                                                                                                                                                                                                                                                                                                                                                                                                                                                                                                                                                                                                                                                                                      |
| 13              | AFWERKING                          | Als laatste kunt u de regenpijpen monteren. Kit e.e.a. goed af om lekkage te voorkomen.                                                                                                                                                                                                                                                                                                                                                                                                                                                                                                                                                                                                                                                                                                                                                      |
| 14              | OPTIONELE OPBERGPLANK OPTIONELE    | Robinsons opbergplanken en werktafels zijn een efficiente en integrale oplossing. Let op dat het monteren tijdrovend is. U kunt bij het voorbereiden van de kas boutjes en moertjes in de profielen schuiven zodat u het gebruik van hamerkopbouten voorkomt. Met de vierkante boutjes is het monteren een stuk gemakkelijker. Neem rustig de tijd om de tafel en plank te installeren.                                                                                                                                                                                                                                                                                                                                                                                                                                                      |
| 15              | WERKTAFEL                          |                                                                                                                                                                                                                                                                                                                                                                                                                                                                                                                                                                                                                                                                                                                                                                                                                                              |