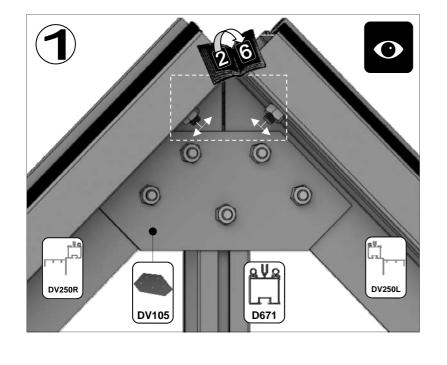

| SECTIE<br>NUMME | TITEL                              | MONTAGE SAMENVATTING: BELANGRIJKE INFORMATIE / OVERWEGINGEN                                                                                                                                                                                                                                                                                                                                                                                                                                                                                                                                                                                                                                                                                                                                                                                  |
|-----------------|------------------------------------|----------------------------------------------------------------------------------------------------------------------------------------------------------------------------------------------------------------------------------------------------------------------------------------------------------------------------------------------------------------------------------------------------------------------------------------------------------------------------------------------------------------------------------------------------------------------------------------------------------------------------------------------------------------------------------------------------------------------------------------------------------------------------------------------------------------------------------------------|
|                 | ONDERDELEN-<br>LIJST               | Monteer eerst alle wanden separaat op een vlakke schone ondergrond. Sorteer alle onderdelen en leg ze in de vorm zoals op de tekening is aangegeven. Pak niet alle bundels tegelijk uit. Zorgt dat u georganiseerd te werk gaat. Onderdelen kunnen worden geïdentificeerd aan de hand van de profielfoto's en opgegeven lengtes.                                                                                                                                                                                                                                                                                                                                                                                                                                                                                                             |
| В               | BASE/<br>FUNDERING                 | Afmetingen en aanbevelingen voor de fundering. Zorg ervoor dat uw fundering vlak en waterpas is. ledere oneffenheid komt terug in het gebouw bij het beglazen!                                                                                                                                                                                                                                                                                                                                                                                                                                                                                                                                                                                                                                                                               |
| V               | VOORBEREIDING                      | Benodigde gereedschappen o.a.: 2x steeksleutel 10mm, stanley-mes, kitspuit, kruiskopschroevendraaier, schroefmachine (niet voor bouten/moeren!), waterpas, veiligheidsbril, veiligheidshelm en handshoenen en een glaszuignap.                                                                                                                                                                                                                                                                                                                                                                                                                                                                                                                                                                                                               |
| 1               | ACHTERWAND                         | Monteer de gerubberde profielen en de diagonale schoren door middel van 10mm boutjes aan de goot en gebruik 15 mm boutjes om ze aan het onderprofiel te monteren. Let op dat u ook 22mm boutjes in de profielen schuift om later de verbindingsstukken DV100 te monteren (zie sectie 6).                                                                                                                                                                                                                                                                                                                                                                                                                                                                                                                                                     |
| 2/              | VOORWAND<br>KAPEL                  | Rubber eerst de profielen. Volg de tekeningen om de voorwand van de kapel in elkaar te zetten (doe dit op een vlakke en schone ondergrond). Zorg ervoor dat u de extra bouten heeft aangebracht die u in sectie 4 nodig heeft.                                                                                                                                                                                                                                                                                                                                                                                                                                                                                                                                                                                                               |
| 3               | ZIJWANDEN<br>HOOFDGEBOUW           | Zorg bij de zijwanden van het hoofdgebouw er opnieuw voor dat u eerst de profielen voorzien heeft van het zwarte rubber. In de hoek- en dakprofielen heeft slechts 1 kanaal rubber nodig: het kanaal waar het glas tegen aan wordt geplaatst. Volg de tekeningen om de zijwand (plat op de grond) op te bouwen. Zorg ervoor dat je de extra bouten aanbrengt die u nodig heeft in sectie 4 en 5.                                                                                                                                                                                                                                                                                                                                                                                                                                             |
| 4               | ZIJWANDEN<br>KAPEL                 | De zijkanten van de kapel (L-vormen links en rechts) bouwt u eerst op de grond op. Zorg ervoor dat de boutjes van de hoek eerst in de goot worden gestoken en schuif daar onderdeel DV363 in. Het kan zijn dat de gaatjes net niet overeen komen. In dat geval kunt u het gat in de goot iets opboren. Vergeet niet waar nodig 22mm boutjes in het profiel te schuiven zodat de sierstukken DV100 geplaatst kunnen worden op een later moment.                                                                                                                                                                                                                                                                                                                                                                                               |
| 5               | WANDEN AAN<br>ELKAAR<br>BEVESTIGEN | Bouw nu de voorgemonteerde wanden op. Het kan handig zijn om een paar ladders aan de gevel te binden om ze te ondersteunen als je niemand hebt om ze voor je vast te houden. Zodra de zijwanden en de voorwand staat, moet eerst de bakgoot tegen de muur geplaatst worden. Hiervoor adviseren wij om stempels onder de goot te zetten. Neem ruim de tijd om de goot waterpas te stellen. Laat de stempels onder de goot zitten en monteer de nokken met de dakprofielen                                                                                                                                                                                                                                                                                                                                                                     |
| 6a              | DAK HOOFD-<br>GEBOUW               | Bevestig de nok van het hoofdgebouw tussen de eindgevels. De nok kan uit meerdere delen bestaan. Ondersteun de nok door de dakspanten eraan te monteren en deze weer aan de goot te monteren. Deze spanten dragen nu de nok. Vergeet niet om 22 mm bouten die in de dakprofielen te schuiven zodat u de versiering in het dak (DV101) en bij de goot (DV100) kunt monteren.                                                                                                                                                                                                                                                                                                                                                                                                                                                                  |
|                 |                                    | Bevestig de optionele nokversiering vóór het plaatsen van het glas.                                                                                                                                                                                                                                                                                                                                                                                                                                                                                                                                                                                                                                                                                                                                                                          |
| 6b              | DAK VAN KAPEL                      | Nu de hoofdnok is bevestigd kunt u de bakgoot vastboren aan de muur. Er ontstaat al een meer solide constructie. Als alles stabiel is dan kunt u de nok van de kapel aan de kas monteren. Gebruik hierbij ook de diagonale ondersteuningen DV381. Hier moet bijna altijd iets worden opgeboord om het passend te maken. Let op dat beide zijden wel gelijk zijn. Als alle dakspanten op de kapel gemonteerd zijn, pas dan eerst de speciale glasplaten op de kapel. Soms willen de glasplaten "wippen" en ontstaat er een kier. Dan moet het frame eerst goed gesteld worden. Waar de glasplaat een kier laat zien kan de kapel bijvoorbeeld iets te laag staan. Uitzoeken en kruislings meten in de kapel is noodzakelijk om uit te vinden waar de onregelmatigheid vandaan komt, meestal uit de muur.                                      |
| 7a              | DAKRAAM                            | Gebruik silicone om de glasplaat in de sponning vast te zetten. Ook zonder silicone blijft het dakraam in het profielwerk zitten. Soms komen de gaatjes niet 100% overeen bij het monteren van het dakraam. U kunt deze dan eenvoudig opboren met een 7mm boortje zodat de onderdelen alsnog in elkaar passen.                                                                                                                                                                                                                                                                                                                                                                                                                                                                                                                               |
| 7b              | RAAMDORPEL                         | Plaats de raamdorpel nadat u de glasplaat heeft geplaatst die eronder komt. Op die manier heeft u direct de juiste plek. De raamdorpel schuift iets over het glas heen.                                                                                                                                                                                                                                                                                                                                                                                                                                                                                                                                                                                                                                                                      |
| 8               | LAMELLEN-<br>RAMEN                 | De lamellenramen plaatst u tijdens het beglazen met een zwart H-profiel eronder en erboven.                                                                                                                                                                                                                                                                                                                                                                                                                                                                                                                                                                                                                                                                                                                                                  |
| 9               | BEGLAZING                          | Voor u het glas plaatst kunt u de zwarte schroeflijsten alvast rondom de kas klaarzetten. In sommige gevallen moeten de zwarte lijsten nog iets worden ingekort. Ook is het belangrijk dat de gaatjes waar de RVS schroeven doorheen gaan ook op het uiteinde zitten. Neem een 6.5mm boortje om eventueel nog een gaat je bij te boren. Leg eerst de glasplaat linksachter op het dak, dan linksachter in de zijwand en in de kopgevel linksachter. Op deze manier kunt u zien of het frame helemaal recht en haaks staat. Meestal moet er nog een en ander afgesteld worden voor u het glas in de kas kunt monteren. Na linksachter kunt u rechtsvoor erin zetten. Hierdoor weet u (zeker bij grotere kassen) dat alle glas er netjes in komt. Helemaal perfect bestaat bijna niet. In de ondergrond zit altijd wel een kleine oneffenheid. |
| 10              | DAKRAAM<br>BEVESTIGING             | Neem het voorgemonteerde dakraam en schuif deze aan de voor- of achterzijde in de nok. Vergeet niet om onderdeel D220 voor en achter het raam te plaatsen zodat het raam op zijn plek blijft.                                                                                                                                                                                                                                                                                                                                                                                                                                                                                                                                                                                                                                                |
| 11              | DEUR-<br>BEVESTIGING               | Plaats de voorgemonteerde deur inclusief kozijn en stel deze zo af dat de deur makkelijk opent en sluit. Plaats eventueel een vulplaatje onder het scharnier, als de ondergrond niet 100% waterpas of vlak is.                                                                                                                                                                                                                                                                                                                                                                                                                                                                                                                                                                                                                               |
| 12              | VERANKERING                        | Nu de kas volledig is afgemonteerd en het glas in de sponningen is geplaats kunt u de kas verankeren aan de ondergrond.                                                                                                                                                                                                                                                                                                                                                                                                                                                                                                                                                                                                                                                                                                                      |
| 13              | AFWERKING                          | Als laatste kunt u de regenpijpen monteren. Kit e.e.a. goed af om lekkage te voorkomen.                                                                                                                                                                                                                                                                                                                                                                                                                                                                                                                                                                                                                                                                                                                                                      |
| 14              | OPTIONELE OPBERGPLANK OPTIONELE    | Robinsons opbergplanken en werktafels zijn een efficiente en integrale oplossing. Let op dat het monteren tijdrovend is. U kunt bij het voorbereiden van de kas boutjes en moertjes in de profielen schuiven zodat u het gebruik van hamerkopbouten voorkomt. Met de vierkante boutjes is het monteren een stuk gemakkelijker. Neem rustig de tijd om de tafel en plank te installeren.                                                                                                                                                                                                                                                                                                                                                                                                                                                      |
| 15              | WERKTAFEL                          |                                                                                                                                                                                                                                                                                                                                                                                                                                                                                                                                                                                                                                                                                                                                                                                                                                              |