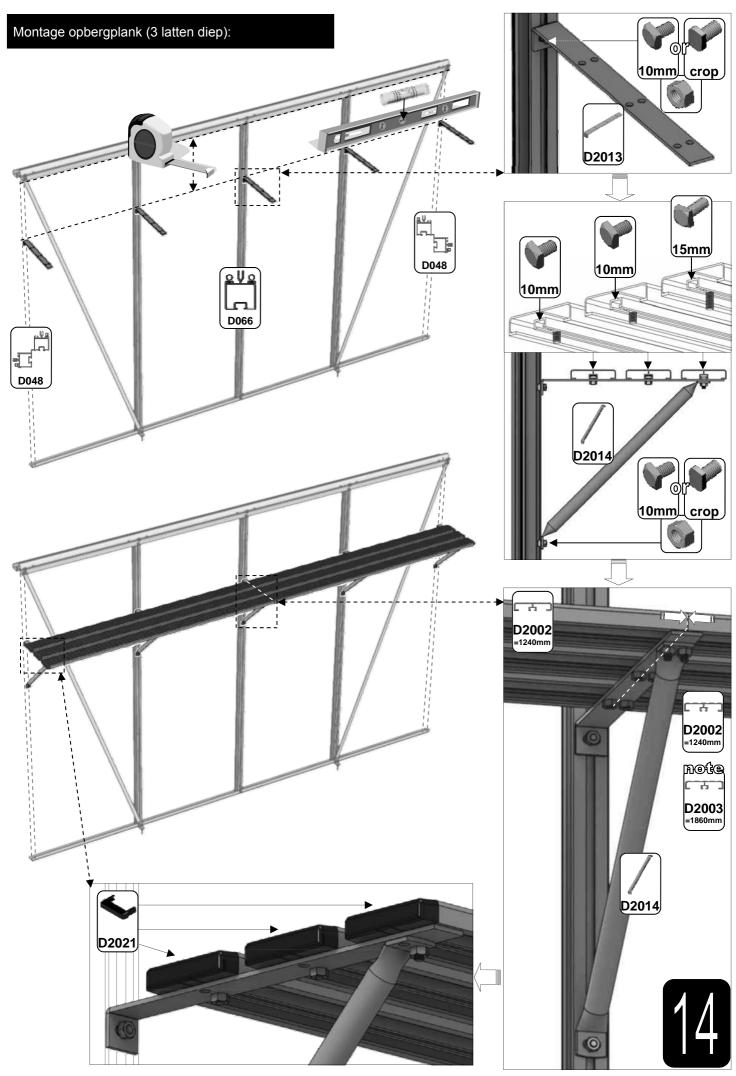

| SECTIE<br>NUMME | TITEL                              | MONTAGE SAMENVATTING: BELANGRIJKE INFORMATIE / OVERWEGINGEN                                                                                                                                                                                                                                                                                                                                                                                                                                                                                                                                                                                                                                                                                                                                                                                  |
|-----------------|------------------------------------|----------------------------------------------------------------------------------------------------------------------------------------------------------------------------------------------------------------------------------------------------------------------------------------------------------------------------------------------------------------------------------------------------------------------------------------------------------------------------------------------------------------------------------------------------------------------------------------------------------------------------------------------------------------------------------------------------------------------------------------------------------------------------------------------------------------------------------------------|
|                 | ONDERDELEN-<br>LIJST               | Monteer eerst alle wanden separaat op een vlakke schone ondergrond. Sorteer alle onderdelen en leg ze in de vorm zoals op de tekening is aangegeven. Pak niet alle bundels tegelijk uit. Zorgt dat u georganiseerd te werk gaat. Onderdelen kunnen worden geïdentificeerd aan de hand van de profielfoto's en opgegeven lengtes.                                                                                                                                                                                                                                                                                                                                                                                                                                                                                                             |
| В               | BASE/<br>FUNDERING                 | Afmetingen en aanbevelingen voor de fundering. Zorg ervoor dat uw fundering vlak en waterpas is. ledere oneffenheid komt terug in het gebouw bij het beglazen!                                                                                                                                                                                                                                                                                                                                                                                                                                                                                                                                                                                                                                                                               |
| V               | VOORBEREIDING                      | Benodigde gereedschappen o.a.: 2x steeksleutel 10mm, stanley-mes, kitspuit, kruiskopschroevendraaier, schroefmachine (niet voor bouten/moeren!), waterpas, veiligheidsbril, veiligheidshelm en handshoenen en een glaszuignap.                                                                                                                                                                                                                                                                                                                                                                                                                                                                                                                                                                                                               |
| 1               | ACHTERWAND                         | Monteer de gerubberde profielen en de diagonale schoren door middel van 10mm boutjes aan de goot en gebruik 15 mm boutjes om ze aan het onderprofiel te monteren. Let op dat u ook 22mm boutjes in de profielen schuift om later de verbindingsstukken DV100 te monteren (zie sectie 6).                                                                                                                                                                                                                                                                                                                                                                                                                                                                                                                                                     |
| 2/              | VOORWAND<br>KAPEL                  | Rubber eerst de profielen. Volg de tekeningen om de voorwand van de kapel in elkaar te zetten (doe dit op een vlakke en schone ondergrond). Zorg ervoor dat u de extra bouten heeft aangebracht die u in sectie 4 nodig heeft.                                                                                                                                                                                                                                                                                                                                                                                                                                                                                                                                                                                                               |
| 3               | ZIJWANDEN<br>HOOFDGEBOUW           | Zorg bij de zijwanden van het hoofdgebouw er opnieuw voor dat u eerst de profielen voorzien heeft van het zwarte rubber. In de hoek- en dakprofielen heeft slechts 1 kanaal rubber nodig: het kanaal waar het glas tegen aan wordt geplaatst. Volg de tekeningen om de zijwand (plat op de grond) op te bouwen. Zorg ervoor dat je de extra bouten aanbrengt die u nodig heeft in sectie 4 en 5.                                                                                                                                                                                                                                                                                                                                                                                                                                             |
| 4               | ZIJWANDEN<br>KAPEL                 | De zijkanten van de kapel (L-vormen links en rechts) bouwt u eerst op de grond op. Zorg ervoor dat de boutjes van de hoek eerst in de goot worden gestoken en schuif daar onderdeel DV363 in. Het kan zijn dat de gaatjes net niet overeen komen. In dat geval kunt u het gat in de goot iets opboren. Vergeet niet waar nodig 22mm boutjes in het profiel te schuiven zodat de sierstukken DV100 geplaatst kunnen worden op een later moment.                                                                                                                                                                                                                                                                                                                                                                                               |
| 5               | WANDEN AAN<br>ELKAAR<br>BEVESTIGEN | Bouw nu de voorgemonteerde wanden op. Het kan handig zijn om een paar ladders aan de gevel te binden om ze te ondersteunen als je niemand hebt om ze voor je vast te houden. Zodra de zijwanden en de voorwand staat, moet eerst de bakgoot tegen de muur geplaatst worden. Hiervoor adviseren wij om stempels onder de goot te zetten. Neem ruim de tijd om de goot waterpas te stellen. Laat de stempels onder de goot zitten en monteer de nokken met de dakprofielen                                                                                                                                                                                                                                                                                                                                                                     |
| 6a              | DAK HOOFD-<br>GEBOUW               | Bevestig de nok van het hoofdgebouw tussen de eindgevels. De nok kan uit meerdere delen bestaan. Ondersteun de nok door de dakspanten eraan te monteren en deze weer aan de goot te monteren. Deze spanten dragen nu de nok. Vergeet niet om 22 mm bouten die in de dakprofielen te schuiven zodat u de versiering in het dak (DV101) en bij de goot (DV100) kunt monteren.                                                                                                                                                                                                                                                                                                                                                                                                                                                                  |
|                 |                                    | Bevestig de optionele nokversiering vóór het plaatsen van het glas.                                                                                                                                                                                                                                                                                                                                                                                                                                                                                                                                                                                                                                                                                                                                                                          |
| 6b              | DAK VAN KAPEL                      | Nu de hoofdnok is bevestigd kunt u de bakgoot vastboren aan de muur. Er ontstaat al een meer solide constructie. Als alles stabiel is dan kunt u de nok van de kapel aan de kas monteren. Gebruik hierbij ook de diagonale ondersteuningen DV381. Hier moet bijna altijd iets worden opgeboord om het passend te maken. Let op dat beide zijden wel gelijk zijn. Als alle dakspanten op de kapel gemonteerd zijn, pas dan eerst de speciale glasplaten op de kapel. Soms willen de glasplaten "wippen" en ontstaat er een kier. Dan moet het frame eerst goed gesteld worden. Waar de glasplaat een kier laat zien kan de kapel bijvoorbeeld iets te laag staan. Uitzoeken en kruislings meten in de kapel is noodzakelijk om uit te vinden waar de onregelmatigheid vandaan komt, meestal uit de muur.                                      |
| 7a              | DAKRAAM                            | Gebruik silicone om de glasplaat in de sponning vast te zetten. Ook zonder silicone blijft het dakraam in het profielwerk zitten. Soms komen de gaatjes niet 100% overeen bij het monteren van het dakraam. U kunt deze dan eenvoudig opboren met een 7mm boortje zodat de onderdelen alsnog in elkaar passen.                                                                                                                                                                                                                                                                                                                                                                                                                                                                                                                               |
| 7b              | RAAMDORPEL                         | Plaats de raamdorpel nadat u de glasplaat heeft geplaatst die eronder komt. Op die manier heeft u direct de juiste plek. De raamdorpel schuift iets over het glas heen.                                                                                                                                                                                                                                                                                                                                                                                                                                                                                                                                                                                                                                                                      |
| 8               | LAMELLEN-<br>RAMEN                 | De lamellenramen plaatst u tijdens het beglazen met een zwart H-profiel eronder en erboven.                                                                                                                                                                                                                                                                                                                                                                                                                                                                                                                                                                                                                                                                                                                                                  |
| 9               | BEGLAZING                          | Voor u het glas plaatst kunt u de zwarte schroeflijsten alvast rondom de kas klaarzetten. In sommige gevallen moeten de zwarte lijsten nog iets worden ingekort. Ook is het belangrijk dat de gaatjes waar de RVS schroeven doorheen gaan ook op het uiteinde zitten. Neem een 6.5mm boortje om eventueel nog een gaat je bij te boren. Leg eerst de glasplaat linksachter op het dak, dan linksachter in de zijwand en in de kopgevel linksachter. Op deze manier kunt u zien of het frame helemaal recht en haaks staat. Meestal moet er nog een en ander afgesteld worden voor u het glas in de kas kunt monteren. Na linksachter kunt u rechtsvoor erin zetten. Hierdoor weet u (zeker bij grotere kassen) dat alle glas er netjes in komt. Helemaal perfect bestaat bijna niet. In de ondergrond zit altijd wel een kleine oneffenheid. |
| 10              | DAKRAAM<br>BEVESTIGING             | Neem het voorgemonteerde dakraam en schuif deze aan de voor- of achterzijde in de nok. Vergeet niet om onderdeel D220 voor en achter het raam te plaatsen zodat het raam op zijn plek blijft.                                                                                                                                                                                                                                                                                                                                                                                                                                                                                                                                                                                                                                                |
| 11              | DEUR-<br>BEVESTIGING               | Plaats de voorgemonteerde deur inclusief kozijn en stel deze zo af dat de deur makkelijk opent en sluit. Plaats eventueel een vulplaatje onder het scharnier, als de ondergrond niet 100% waterpas of vlak is.                                                                                                                                                                                                                                                                                                                                                                                                                                                                                                                                                                                                                               |
| 12              | VERANKERING                        | Nu de kas volledig is afgemonteerd en het glas in de sponningen is geplaats kunt u de kas verankeren aan de ondergrond.                                                                                                                                                                                                                                                                                                                                                                                                                                                                                                                                                                                                                                                                                                                      |
| 13              | AFWERKING                          | Als laatste kunt u de regenpijpen monteren. Kit e.e.a. goed af om lekkage te voorkomen.                                                                                                                                                                                                                                                                                                                                                                                                                                                                                                                                                                                                                                                                                                                                                      |
| 14              | OPTIONELE OPBERGPLANK OPTIONELE    | Robinsons opbergplanken en werktafels zijn een efficiente en integrale oplossing. Let op dat het monteren tijdrovend is. U kunt bij het voorbereiden van de kas boutjes en moertjes in de profielen schuiven zodat u het gebruik van hamerkopbouten voorkomt. Met de vierkante boutjes is het monteren een stuk gemakkelijker. Neem rustig de tijd om de tafel en plank te installeren.                                                                                                                                                                                                                                                                                                                                                                                                                                                      |
| 15              | WERKTAFEL                          |                                                                                                                                                                                                                                                                                                                                                                                                                                                                                                                                                                                                                                                                                                                                                                                                                                              |