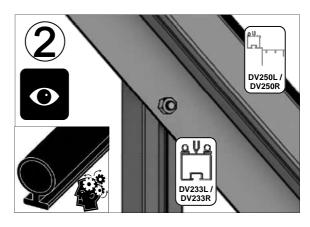

| SECTIE<br>NUMME | TITEL                              | MONTAGE SAMENVATTING: BELANGRIJKE INFORMATIE / OVERWEGINGEN                                                                                                                                                                                                                                                                                                                                                                                                                                                                                                                                                                                                                                                                                                                                                                                  |
|-----------------|------------------------------------|----------------------------------------------------------------------------------------------------------------------------------------------------------------------------------------------------------------------------------------------------------------------------------------------------------------------------------------------------------------------------------------------------------------------------------------------------------------------------------------------------------------------------------------------------------------------------------------------------------------------------------------------------------------------------------------------------------------------------------------------------------------------------------------------------------------------------------------------|
|                 | ONDERDELEN-<br>LIJST               | Monteer eerst alle wanden separaat op een vlakke schone ondergrond. Sorteer alle onderdelen en leg ze in de vorm zoals op de tekening is aangegeven. Pak niet alle bundels tegelijk uit. Zorgt dat u georganiseerd te werk gaat. Onderdelen kunnen worden geïdentificeerd aan de hand van de profielfoto's en opgegeven lengtes.                                                                                                                                                                                                                                                                                                                                                                                                                                                                                                             |
| В               | BASE/<br>FUNDERING                 | Afmetingen en aanbevelingen voor de fundering. Zorg ervoor dat uw fundering vlak en waterpas is. ledere oneffenheid komt terug in het gebouw bij het beglazen!                                                                                                                                                                                                                                                                                                                                                                                                                                                                                                                                                                                                                                                                               |
| V               | VOORBEREIDING                      | Benodigde gereedschappen o.a.: 2x steeksleutel 10mm, stanley-mes, kitspuit, kruiskopschroevendraaier, schroefmachine (niet voor bouten/moeren!), waterpas, veiligheidsbril, veiligheidshelm en handshoenen en een glaszuignap.                                                                                                                                                                                                                                                                                                                                                                                                                                                                                                                                                                                                               |
| 1               | ACHTERWAND                         | Monteer de gerubberde profielen en de diagonale schoren door middel van 10mm boutjes aan de goot en gebruik 15 mm boutjes om ze aan het onderprofiel te monteren. Let op dat u ook 22mm boutjes in de profielen schuift om later de verbindingsstukken DV100 te monteren (zie sectie 6).                                                                                                                                                                                                                                                                                                                                                                                                                                                                                                                                                     |
| 2/              | VOORWAND<br>KAPEL                  | Rubber eerst de profielen. Volg de tekeningen om de voorwand van de kapel in elkaar te zetten (doe dit op een vlakke en schone ondergrond). Zorg ervoor dat u de extra bouten heeft aangebracht die u in sectie 4 nodig heeft.                                                                                                                                                                                                                                                                                                                                                                                                                                                                                                                                                                                                               |
| 3               | ZIJWANDEN<br>HOOFDGEBOUW           | Zorg bij de zijwanden van het hoofdgebouw er opnieuw voor dat u eerst de profielen voorzien heeft van het zwarte rubber. In de hoek- en dakprofielen heeft slechts 1 kanaal rubber nodig: het kanaal waar het glas tegen aan wordt geplaatst. Volg de tekeningen om de zijwand (plat op de grond) op te bouwen. Zorg ervoor dat je de extra bouten aanbrengt die u nodig heeft in sectie 4 en 5.                                                                                                                                                                                                                                                                                                                                                                                                                                             |
| 4               | ZIJWANDEN<br>KAPEL                 | De zijkanten van de kapel (L-vormen links en rechts) bouwt u eerst op de grond op. Zorg ervoor dat de boutjes van de hoek eerst in de goot worden gestoken en schuif daar onderdeel DV363 in. Het kan zijn dat de gaatjes net niet overeen komen. In dat geval kunt u het gat in de goot iets opboren. Vergeet niet waar nodig 22mm boutjes in het profiel te schuiven zodat de sierstukken DV100 geplaatst kunnen worden op een later moment.                                                                                                                                                                                                                                                                                                                                                                                               |
| 5               | WANDEN AAN<br>ELKAAR<br>BEVESTIGEN | Bouw nu de voorgemonteerde wanden op. Het kan handig zijn om een paar ladders aan de gevel te binden om ze te ondersteunen als je niemand hebt om ze voor je vast te houden. Zodra de zijwanden en de voorwand staat, moet eerst de bakgoot tegen de muur geplaatst worden. Hiervoor adviseren wij om stempels onder de goot te zetten. Neem ruim de tijd om de goot waterpas te stellen. Laat de stempels onder de goot zitten en monteer de nokken met de dakprofielen                                                                                                                                                                                                                                                                                                                                                                     |
| 6a              | DAK HOOFD-<br>GEBOUW               | Bevestig de nok van het hoofdgebouw tussen de eindgevels. De nok kan uit meerdere delen bestaan. Ondersteun de nok door de dakspanten eraan te monteren en deze weer aan de goot te monteren. Deze spanten dragen nu de nok. Vergeet niet om 22 mm bouten die in de dakprofielen te schuiven zodat u de versiering in het dak (DV101) en bij de goot (DV100) kunt monteren.                                                                                                                                                                                                                                                                                                                                                                                                                                                                  |
|                 |                                    | Bevestig de optionele nokversiering vóór het plaatsen van het glas.                                                                                                                                                                                                                                                                                                                                                                                                                                                                                                                                                                                                                                                                                                                                                                          |
| 6b              | DAK VAN KAPEL                      | Nu de hoofdnok is bevestigd kunt u de bakgoot vastboren aan de muur. Er ontstaat al een meer solide constructie. Als alles stabiel is dan kunt u de nok van de kapel aan de kas monteren. Gebruik hierbij ook de diagonale ondersteuningen DV381. Hier moet bijna altijd iets worden opgeboord om het passend te maken. Let op dat beide zijden wel gelijk zijn. Als alle dakspanten op de kapel gemonteerd zijn, pas dan eerst de speciale glasplaten op de kapel. Soms willen de glasplaten "wippen" en ontstaat er een kier. Dan moet het frame eerst goed gesteld worden. Waar de glasplaat een kier laat zien kan de kapel bijvoorbeeld iets te laag staan. Uitzoeken en kruislings meten in de kapel is noodzakelijk om uit te vinden waar de onregelmatigheid vandaan komt, meestal uit de muur.                                      |
| 7a              | DAKRAAM                            | Gebruik silicone om de glasplaat in de sponning vast te zetten. Ook zonder silicone blijft het dakraam in het profielwerk zitten. Soms komen de gaatjes niet 100% overeen bij het monteren van het dakraam. U kunt deze dan eenvoudig opboren met een 7mm boortje zodat de onderdelen alsnog in elkaar passen.                                                                                                                                                                                                                                                                                                                                                                                                                                                                                                                               |
| 7b              | RAAMDORPEL                         | Plaats de raamdorpel nadat u de glasplaat heeft geplaatst die eronder komt. Op die manier heeft u direct de juiste plek. De raamdorpel schuift iets over het glas heen.                                                                                                                                                                                                                                                                                                                                                                                                                                                                                                                                                                                                                                                                      |
| 8               | LAMELLEN-<br>RAMEN                 | De lamellenramen plaatst u tijdens het beglazen met een zwart H-profiel eronder en erboven.                                                                                                                                                                                                                                                                                                                                                                                                                                                                                                                                                                                                                                                                                                                                                  |
| 9               | BEGLAZING                          | Voor u het glas plaatst kunt u de zwarte schroeflijsten alvast rondom de kas klaarzetten. In sommige gevallen moeten de zwarte lijsten nog iets worden ingekort. Ook is het belangrijk dat de gaatjes waar de RVS schroeven doorheen gaan ook op het uiteinde zitten. Neem een 6.5mm boortje om eventueel nog een gaat je bij te boren. Leg eerst de glasplaat linksachter op het dak, dan linksachter in de zijwand en in de kopgevel linksachter. Op deze manier kunt u zien of het frame helemaal recht en haaks staat. Meestal moet er nog een en ander afgesteld worden voor u het glas in de kas kunt monteren. Na linksachter kunt u rechtsvoor erin zetten. Hierdoor weet u (zeker bij grotere kassen) dat alle glas er netjes in komt. Helemaal perfect bestaat bijna niet. In de ondergrond zit altijd wel een kleine oneffenheid. |
| 10              | DAKRAAM<br>BEVESTIGING             | Neem het voorgemonteerde dakraam en schuif deze aan de voor- of achterzijde in de nok. Vergeet niet om onderdeel D220 voor en achter het raam te plaatsen zodat het raam op zijn plek blijft.                                                                                                                                                                                                                                                                                                                                                                                                                                                                                                                                                                                                                                                |
| 11              | DEUR-<br>BEVESTIGING               | Plaats de voorgemonteerde deur inclusief kozijn en stel deze zo af dat de deur makkelijk opent en sluit. Plaats eventueel een vulplaatje onder het scharnier, als de ondergrond niet 100% waterpas of vlak is.                                                                                                                                                                                                                                                                                                                                                                                                                                                                                                                                                                                                                               |
| 12              | VERANKERING                        | Nu de kas volledig is afgemonteerd en het glas in de sponningen is geplaats kunt u de kas verankeren aan de ondergrond.                                                                                                                                                                                                                                                                                                                                                                                                                                                                                                                                                                                                                                                                                                                      |
| 13              | AFWERKING                          | Als laatste kunt u de regenpijpen monteren. Kit e.e.a. goed af om lekkage te voorkomen.                                                                                                                                                                                                                                                                                                                                                                                                                                                                                                                                                                                                                                                                                                                                                      |
| 14              | OPTIONELE OPBERGPLANK OPTIONELE    | Robinsons opbergplanken en werktafels zijn een efficiente en integrale oplossing. Let op dat het monteren tijdrovend is. U kunt bij het voorbereiden van de kas boutjes en moertjes in de profielen schuiven zodat u het gebruik van hamerkopbouten voorkomt. Met de vierkante boutjes is het monteren een stuk gemakkelijker. Neem rustig de tijd om de tafel en plank te installeren.                                                                                                                                                                                                                                                                                                                                                                                                                                                      |
| 15              | WERKTAFEL                          |                                                                                                                                                                                                                                                                                                                                                                                                                                                                                                                                                                                                                                                                                                                                                                                                                                              |