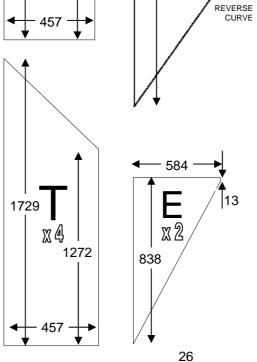

### **BEGLAZING:**

Glas en aluminium kan letsel veroorzaken. Zorg ervoor dat u een veiligheidsbril, handschoenen, veiligheidshelm en geschikt schoeisel draagt tijdens het monteren en beglazen van de tuinkas. Denk eraan dat glas breekbaar is en dat u er voorzichtig mee om moet gaan. Ruim gebroken glas altijd onmiddellijk op en gooi het weg. Gebruik de zwarte deklijsten bijv. D812 en de RVS schroeven om het glas in de kas te monteren. De aluminium deklijsten omsluiten dan de schroefkoppen voor een nette afwerking, bijv. D825.

BELANGRIJK: Zorg er voor dat u bij de daksecties een schroef plaatst op ongeveer 25 mm van de onderkant van elke afdeklijst (boor indien nodig een extra gat in de PVC deklijst). Zorg ervoor dat de schroeven goed vastzitten om te voorkomen dat het glas kan wegglijden. De aluminium deklijsten op het dak kunnen worden vastgezet met een kleine schroef zodat de aluminium lijst niet kan wegzakken.