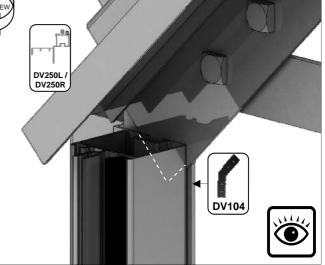

| SECTIE<br>NUMME | TITEL                              | MONTAGE SAMENVATTING: BELANGRIJKE INFORMATIE / OVERWEGINGEN                                                                                                                                                                                                                                                                                                                                                                                                                                                                                                                                                                                                                                                                                                                                                                                  |
|-----------------|------------------------------------|----------------------------------------------------------------------------------------------------------------------------------------------------------------------------------------------------------------------------------------------------------------------------------------------------------------------------------------------------------------------------------------------------------------------------------------------------------------------------------------------------------------------------------------------------------------------------------------------------------------------------------------------------------------------------------------------------------------------------------------------------------------------------------------------------------------------------------------------|
|                 | ONDERDELEN-<br>LIJST               | Monteer eerst alle wanden separaat op een vlakke schone ondergrond. Sorteer alle onderdelen en leg ze in de vorm zoals op de tekening is aangegeven. Pak niet alle bundels tegelijk uit. Zorgt dat u georganiseerd te werk gaat. Onderdelen kunnen worden geïdentificeerd aan de hand van de profielfoto's en opgegeven lengtes.                                                                                                                                                                                                                                                                                                                                                                                                                                                                                                             |
| В               | BASE/<br>FUNDERING                 | Afmetingen en aanbevelingen voor de fundering. Zorg ervoor dat uw fundering vlak en waterpas is. ledere oneffenheid komt terug in het gebouw bij het beglazen!                                                                                                                                                                                                                                                                                                                                                                                                                                                                                                                                                                                                                                                                               |
| V               | VOORBEREIDING                      | Benodigde gereedschappen o.a.: 2x steeksleutel 10mm, stanley-mes, kitspuit, kruiskopschroevendraaier, schroefmachine (niet voor bouten/moeren!), waterpas, veiligheidsbril, veiligheidshelm en handshoenen en een glaszuignap.                                                                                                                                                                                                                                                                                                                                                                                                                                                                                                                                                                                                               |
| 1               | ACHTERWAND                         | Monteer de gerubberde profielen en de diagonale schoren door middel van 10mm boutjes aan de goot en gebruik 15 mm boutjes om ze aan het onderprofiel te monteren. Let op dat u ook 22mm boutjes in de profielen schuift om later de verbindingsstukken DV100 te monteren (zie sectie 6).                                                                                                                                                                                                                                                                                                                                                                                                                                                                                                                                                     |
| 2/              | VOORWAND<br>KAPEL                  | Rubber eerst de profielen. Volg de tekeningen om de voorwand van de kapel in elkaar te zetten (doe dit op een vlakke en schone ondergrond). Zorg ervoor dat u de extra bouten heeft aangebracht die u in sectie 4 nodig heeft.                                                                                                                                                                                                                                                                                                                                                                                                                                                                                                                                                                                                               |
| 3               | ZIJWANDEN<br>HOOFDGEBOUW           | Zorg bij de zijwanden van het hoofdgebouw er opnieuw voor dat u eerst de profielen voorzien heeft van het zwarte rubber. In de hoek- en dakprofielen heeft slechts 1 kanaal rubber nodig: het kanaal waar het glas tegen aan wordt geplaatst. Volg de tekeningen om de zijwand (plat op de grond) op te bouwen. Zorg ervoor dat je de extra bouten aanbrengt die u nodig heeft in sectie 4 en 5.                                                                                                                                                                                                                                                                                                                                                                                                                                             |
| 4               | ZIJWANDEN<br>KAPEL                 | De zijkanten van de kapel (L-vormen links en rechts) bouwt u eerst op de grond op. Zorg ervoor dat de boutjes van de hoek eerst in de goot worden gestoken en schuif daar onderdeel DV363 in. Het kan zijn dat de gaatjes net niet overeen komen. In dat geval kunt u het gat in de goot iets opboren. Vergeet niet waar nodig 22mm boutjes in het profiel te schuiven zodat de sierstukken DV100 geplaatst kunnen worden op een later moment.                                                                                                                                                                                                                                                                                                                                                                                               |
| 5               | WANDEN AAN<br>ELKAAR<br>BEVESTIGEN | Bouw nu de voorgemonteerde wanden op. Het kan handig zijn om een paar ladders aan de gevel te binden om ze te ondersteunen als je niemand hebt om ze voor je vast te houden. Zodra de zijwanden en de voorwand staat, moet eerst de bakgoot tegen de muur geplaatst worden. Hiervoor adviseren wij om stempels onder de goot te zetten. Neem ruim de tijd om de goot waterpas te stellen. Laat de stempels onder de goot zitten en monteer de nokken met de dakprofielen                                                                                                                                                                                                                                                                                                                                                                     |
| 6a              | DAK HOOFD-<br>GEBOUW               | Bevestig de nok van het hoofdgebouw tussen de eindgevels. De nok kan uit meerdere delen bestaan. Ondersteun de nok door de dakspanten eraan te monteren en deze weer aan de goot te monteren. Deze spanten dragen nu de nok. Vergeet niet om 22 mm bouten die in de dakprofielen te schuiven zodat u de versiering in het dak (DV101) en bij de goot (DV100) kunt monteren.                                                                                                                                                                                                                                                                                                                                                                                                                                                                  |
|                 |                                    | Bevestig de optionele nokversiering vóór het plaatsen van het glas.                                                                                                                                                                                                                                                                                                                                                                                                                                                                                                                                                                                                                                                                                                                                                                          |
| 6b              | DAK VAN KAPEL                      | Nu de hoofdnok is bevestigd kunt u de bakgoot vastboren aan de muur. Er ontstaat al een meer solide constructie. Als alles stabiel is dan kunt u de nok van de kapel aan de kas monteren. Gebruik hierbij ook de diagonale ondersteuningen DV381. Hier moet bijna altijd iets worden opgeboord om het passend te maken. Let op dat beide zijden wel gelijk zijn. Als alle dakspanten op de kapel gemonteerd zijn, pas dan eerst de speciale glasplaten op de kapel. Soms willen de glasplaten "wippen" en ontstaat er een kier. Dan moet het frame eerst goed gesteld worden. Waar de glasplaat een kier laat zien kan de kapel bijvoorbeeld iets te laag staan. Uitzoeken en kruislings meten in de kapel is noodzakelijk om uit te vinden waar de onregelmatigheid vandaan komt, meestal uit de muur.                                      |
| 7a              | DAKRAAM                            | Gebruik silicone om de glasplaat in de sponning vast te zetten. Ook zonder silicone blijft het dakraam in het profielwerk zitten. Soms komen de gaatjes niet 100% overeen bij het monteren van het dakraam. U kunt deze dan eenvoudig opboren met een 7mm boortje zodat de onderdelen alsnog in elkaar passen.                                                                                                                                                                                                                                                                                                                                                                                                                                                                                                                               |
| 7b              | RAAMDORPEL                         | Plaats de raamdorpel nadat u de glasplaat heeft geplaatst die eronder komt. Op die manier heeft u direct de juiste plek. De raamdorpel schuift iets over het glas heen.                                                                                                                                                                                                                                                                                                                                                                                                                                                                                                                                                                                                                                                                      |
| 8               | LAMELLEN-<br>RAMEN                 | De lamellenramen plaatst u tijdens het beglazen met een zwart H-profiel eronder en erboven.                                                                                                                                                                                                                                                                                                                                                                                                                                                                                                                                                                                                                                                                                                                                                  |
| 9               | BEGLAZING                          | Voor u het glas plaatst kunt u de zwarte schroeflijsten alvast rondom de kas klaarzetten. In sommige gevallen moeten de zwarte lijsten nog iets worden ingekort. Ook is het belangrijk dat de gaatjes waar de RVS schroeven doorheen gaan ook op het uiteinde zitten. Neem een 6.5mm boortje om eventueel nog een gaat je bij te boren. Leg eerst de glasplaat linksachter op het dak, dan linksachter in de zijwand en in de kopgevel linksachter. Op deze manier kunt u zien of het frame helemaal recht en haaks staat. Meestal moet er nog een en ander afgesteld worden voor u het glas in de kas kunt monteren. Na linksachter kunt u rechtsvoor erin zetten. Hierdoor weet u (zeker bij grotere kassen) dat alle glas er netjes in komt. Helemaal perfect bestaat bijna niet. In de ondergrond zit altijd wel een kleine oneffenheid. |
| 10              | DAKRAAM<br>BEVESTIGING             | Neem het voorgemonteerde dakraam en schuif deze aan de voor- of achterzijde in de nok. Vergeet niet om onderdeel D220 voor en achter het raam te plaatsen zodat het raam op zijn plek blijft.                                                                                                                                                                                                                                                                                                                                                                                                                                                                                                                                                                                                                                                |
| 11              | DEUR-<br>BEVESTIGING               | Plaats de voorgemonteerde deur inclusief kozijn en stel deze zo af dat de deur makkelijk opent en sluit. Plaats eventueel een vulplaatje onder het scharnier, als de ondergrond niet 100% waterpas of vlak is.                                                                                                                                                                                                                                                                                                                                                                                                                                                                                                                                                                                                                               |
| 12              | VERANKERING                        | Nu de kas volledig is afgemonteerd en het glas in de sponningen is geplaats kunt u de kas verankeren aan de ondergrond.                                                                                                                                                                                                                                                                                                                                                                                                                                                                                                                                                                                                                                                                                                                      |
| 13              | AFWERKING                          | Als laatste kunt u de regenpijpen monteren. Kit e.e.a. goed af om lekkage te voorkomen.                                                                                                                                                                                                                                                                                                                                                                                                                                                                                                                                                                                                                                                                                                                                                      |
| 14              | OPTIONELE OPBERGPLANK OPTIONELE    | Robinsons opbergplanken en werktafels zijn een efficiente en integrale oplossing. Let op dat het monteren tijdrovend is. U kunt bij het voorbereiden van de kas boutjes en moertjes in de profielen schuiven zodat u het gebruik van hamerkopbouten voorkomt. Met de vierkante boutjes is het monteren een stuk gemakkelijker. Neem rustig de tijd om de tafel en plank te installeren.                                                                                                                                                                                                                                                                                                                                                                                                                                                      |
| 15              | WERKTAFEL                          |                                                                                                                                                                                                                                                                                                                                                                                                                                                                                                                                                                                                                                                                                                                                                                                                                                              |