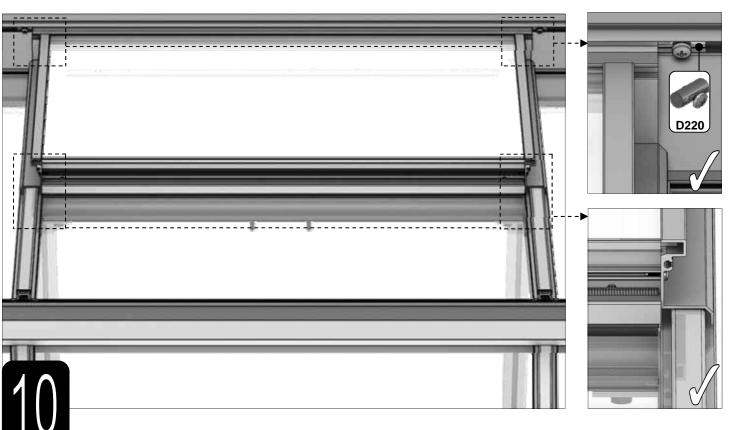

| SECTIE<br>NUMME | TITEL                              | MONTAGE SAMENVATTING: BELANGRIJKE INFORMATIE / OVERWEGINGEN                                                                                                                                                                                                                                                                                                                                                                                                                                                                                                                                                                                                                                                                                                                                                                                  |
|-----------------|------------------------------------|----------------------------------------------------------------------------------------------------------------------------------------------------------------------------------------------------------------------------------------------------------------------------------------------------------------------------------------------------------------------------------------------------------------------------------------------------------------------------------------------------------------------------------------------------------------------------------------------------------------------------------------------------------------------------------------------------------------------------------------------------------------------------------------------------------------------------------------------|
|                 | ONDERDELEN-<br>LIJST               | Monteer eerst alle wanden separaat op een vlakke schone ondergrond. Sorteer alle onderdelen en leg ze in de vorm zoals op de tekening is aangegeven. Pak niet alle bundels tegelijk uit. Zorgt dat u georganiseerd te werk gaat. Onderdelen kunnen worden geïdentificeerd aan de hand van de profielfoto's en opgegeven lengtes.                                                                                                                                                                                                                                                                                                                                                                                                                                                                                                             |
| В               | BASE/<br>FUNDERING                 | Afmetingen en aanbevelingen voor de fundering. Zorg ervoor dat uw fundering vlak en waterpas is. ledere oneffenheid komt terug in het gebouw bij het beglazen!                                                                                                                                                                                                                                                                                                                                                                                                                                                                                                                                                                                                                                                                               |
| V               | VOORBEREIDING                      | Benodigde gereedschappen o.a.: 2x steeksleutel 10mm, stanley-mes, kitspuit, kruiskopschroevendraaier, schroefmachine (niet voor bouten/moeren!), waterpas, veiligheidsbril, veiligheidshelm en handshoenen en een glaszuignap.                                                                                                                                                                                                                                                                                                                                                                                                                                                                                                                                                                                                               |
| 1               | ACHTERWAND                         | Monteer de gerubberde profielen en de diagonale schoren door middel van 10mm boutjes aan de goot en gebruik 15 mm boutjes om ze aan het onderprofiel te monteren. Let op dat u ook 22mm boutjes in de profielen schuift om later de verbindingsstukken DV100 te monteren (zie sectie 6).                                                                                                                                                                                                                                                                                                                                                                                                                                                                                                                                                     |
| 2/              | VOORWAND<br>KAPEL                  | Rubber eerst de profielen. Volg de tekeningen om de voorwand van de kapel in elkaar te zetten (doe dit op een vlakke en schone ondergrond). Zorg ervoor dat u de extra bouten heeft aangebracht die u in sectie 4 nodig heeft.                                                                                                                                                                                                                                                                                                                                                                                                                                                                                                                                                                                                               |
| 3               | ZIJWANDEN<br>HOOFDGEBOUW           | Zorg bij de zijwanden van het hoofdgebouw er opnieuw voor dat u eerst de profielen voorzien heeft van het zwarte rubber. In de hoek- en dakprofielen heeft slechts 1 kanaal rubber nodig: het kanaal waar het glas tegen aan wordt geplaatst. Volg de tekeningen om de zijwand (plat op de grond) op te bouwen. Zorg ervoor dat je de extra bouten aanbrengt die u nodig heeft in sectie 4 en 5.                                                                                                                                                                                                                                                                                                                                                                                                                                             |
| 4               | ZIJWANDEN<br>KAPEL                 | De zijkanten van de kapel (L-vormen links en rechts) bouwt u eerst op de grond op. Zorg ervoor dat de boutjes van de hoek eerst in de goot worden gestoken en schuif daar onderdeel DV363 in. Het kan zijn dat de gaatjes net niet overeen komen. In dat geval kunt u het gat in de goot iets opboren. Vergeet niet waar nodig 22mm boutjes in het profiel te schuiven zodat de sierstukken DV100 geplaatst kunnen worden op een later moment.                                                                                                                                                                                                                                                                                                                                                                                               |
| 5               | WANDEN AAN<br>ELKAAR<br>BEVESTIGEN | Bouw nu de voorgemonteerde wanden op. Het kan handig zijn om een paar ladders aan de gevel te binden om ze te ondersteunen als je niemand hebt om ze voor je vast te houden. Zodra de zijwanden en de voorwand staat, moet eerst de bakgoot tegen de muur geplaatst worden. Hiervoor adviseren wij om stempels onder de goot te zetten. Neem ruim de tijd om de goot waterpas te stellen. Laat de stempels onder de goot zitten en monteer de nokken met de dakprofielen                                                                                                                                                                                                                                                                                                                                                                     |
| 6a              | DAK HOOFD-<br>GEBOUW               | Bevestig de nok van het hoofdgebouw tussen de eindgevels. De nok kan uit meerdere delen bestaan. Ondersteun de nok door de dakspanten eraan te monteren en deze weer aan de goot te monteren. Deze spanten dragen nu de nok. Vergeet niet om 22 mm bouten die in de dakprofielen te schuiven zodat u de versiering in het dak (DV101) en bij de goot (DV100) kunt monteren.                                                                                                                                                                                                                                                                                                                                                                                                                                                                  |
|                 |                                    | Bevestig de optionele nokversiering vóór het plaatsen van het glas.                                                                                                                                                                                                                                                                                                                                                                                                                                                                                                                                                                                                                                                                                                                                                                          |
| 6b              | DAK VAN KAPEL                      | Nu de hoofdnok is bevestigd kunt u de bakgoot vastboren aan de muur. Er ontstaat al een meer solide constructie. Als alles stabiel is dan kunt u de nok van de kapel aan de kas monteren. Gebruik hierbij ook de diagonale ondersteuningen DV381. Hier moet bijna altijd iets worden opgeboord om het passend te maken. Let op dat beide zijden wel gelijk zijn. Als alle dakspanten op de kapel gemonteerd zijn, pas dan eerst de speciale glasplaten op de kapel. Soms willen de glasplaten "wippen" en ontstaat er een kier. Dan moet het frame eerst goed gesteld worden. Waar de glasplaat een kier laat zien kan de kapel bijvoorbeeld iets te laag staan. Uitzoeken en kruislings meten in de kapel is noodzakelijk om uit te vinden waar de onregelmatigheid vandaan komt, meestal uit de muur.                                      |
| 7a              | DAKRAAM                            | Gebruik silicone om de glasplaat in de sponning vast te zetten. Ook zonder silicone blijft het dakraam in het profielwerk zitten. Soms komen de gaatjes niet 100% overeen bij het monteren van het dakraam. U kunt deze dan eenvoudig opboren met een 7mm boortje zodat de onderdelen alsnog in elkaar passen.                                                                                                                                                                                                                                                                                                                                                                                                                                                                                                                               |
| 7b              | RAAMDORPEL                         | Plaats de raamdorpel nadat u de glasplaat heeft geplaatst die eronder komt. Op die manier heeft u direct de juiste plek. De raamdorpel schuift iets over het glas heen.                                                                                                                                                                                                                                                                                                                                                                                                                                                                                                                                                                                                                                                                      |
| 8               | LAMELLEN-<br>RAMEN                 | De lamellenramen plaatst u tijdens het beglazen met een zwart H-profiel eronder en erboven.                                                                                                                                                                                                                                                                                                                                                                                                                                                                                                                                                                                                                                                                                                                                                  |
| 9               | BEGLAZING                          | Voor u het glas plaatst kunt u de zwarte schroeflijsten alvast rondom de kas klaarzetten. In sommige gevallen moeten de zwarte lijsten nog iets worden ingekort. Ook is het belangrijk dat de gaatjes waar de RVS schroeven doorheen gaan ook op het uiteinde zitten. Neem een 6.5mm boortje om eventueel nog een gaat je bij te boren. Leg eerst de glasplaat linksachter op het dak, dan linksachter in de zijwand en in de kopgevel linksachter. Op deze manier kunt u zien of het frame helemaal recht en haaks staat. Meestal moet er nog een en ander afgesteld worden voor u het glas in de kas kunt monteren. Na linksachter kunt u rechtsvoor erin zetten. Hierdoor weet u (zeker bij grotere kassen) dat alle glas er netjes in komt. Helemaal perfect bestaat bijna niet. In de ondergrond zit altijd wel een kleine oneffenheid. |
| 10              | DAKRAAM<br>BEVESTIGING             | Neem het voorgemonteerde dakraam en schuif deze aan de voor- of achterzijde in de nok. Vergeet niet om onderdeel D220 voor en achter het raam te plaatsen zodat het raam op zijn plek blijft.                                                                                                                                                                                                                                                                                                                                                                                                                                                                                                                                                                                                                                                |
| 11              | DEUR-<br>BEVESTIGING               | Plaats de voorgemonteerde deur inclusief kozijn en stel deze zo af dat de deur makkelijk opent en sluit. Plaats eventueel een vulplaatje onder het scharnier, als de ondergrond niet 100% waterpas of vlak is.                                                                                                                                                                                                                                                                                                                                                                                                                                                                                                                                                                                                                               |
| 12              | VERANKERING                        | Nu de kas volledig is afgemonteerd en het glas in de sponningen is geplaats kunt u de kas verankeren aan de ondergrond.                                                                                                                                                                                                                                                                                                                                                                                                                                                                                                                                                                                                                                                                                                                      |
| 13              | AFWERKING                          | Als laatste kunt u de regenpijpen monteren. Kit e.e.a. goed af om lekkage te voorkomen.                                                                                                                                                                                                                                                                                                                                                                                                                                                                                                                                                                                                                                                                                                                                                      |
| 14              | OPTIONELE OPBERGPLANK OPTIONELE    | Robinsons opbergplanken en werktafels zijn een efficiente en integrale oplossing. Let op dat het monteren tijdrovend is. U kunt bij het voorbereiden van de kas boutjes en moertjes in de profielen schuiven zodat u het gebruik van hamerkopbouten voorkomt. Met de vierkante boutjes is het monteren een stuk gemakkelijker. Neem rustig de tijd om de tafel en plank te installeren.                                                                                                                                                                                                                                                                                                                                                                                                                                                      |
| 15              | WERKTAFEL                          |                                                                                                                                                                                                                                                                                                                                                                                                                                                                                                                                                                                                                                                                                                                                                                                                                                              |