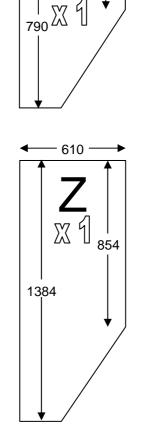

### **BEGLAZING:**

Glas en aluminium kan letsel veroorzaken. Zorg ervoor dat u een veiligheidsbril, handschoenen, veiligheidshelm en geschikt schoeisel draagt tijdens het monteren en beglazen van de tuinkas. Denk eraan dat glas breekbaar is en dat u er voorzichtig mee om moet gaan. Ruim gebroken glas altijd onmiddellijk op en gooi het weg. Gebruik de zwarte deklijsten bijv. D812 en de RVS schroeven om het glas in de kas te monteren. De aluminium deklijsten omsluiten dan de schroefkoppen voor een nette afwerking, bijv. D825.

BELANGRIJK: Zorg er voor dat u bij de daksecties een schroef plaatst op ongeveer 25 mm van de onderkant van elke afdeklijst (boor indien nodig een extra gat in de PVC deklijst). Zorg ervoor dat de schroeven goed vastzitten om te voorkomen dat het glas kan wegglijden. De aluminium deklijsten op het dak kunnen worden vastgezet met een kleine schroef zodat de aluminium lijst niet kan wegzakken.