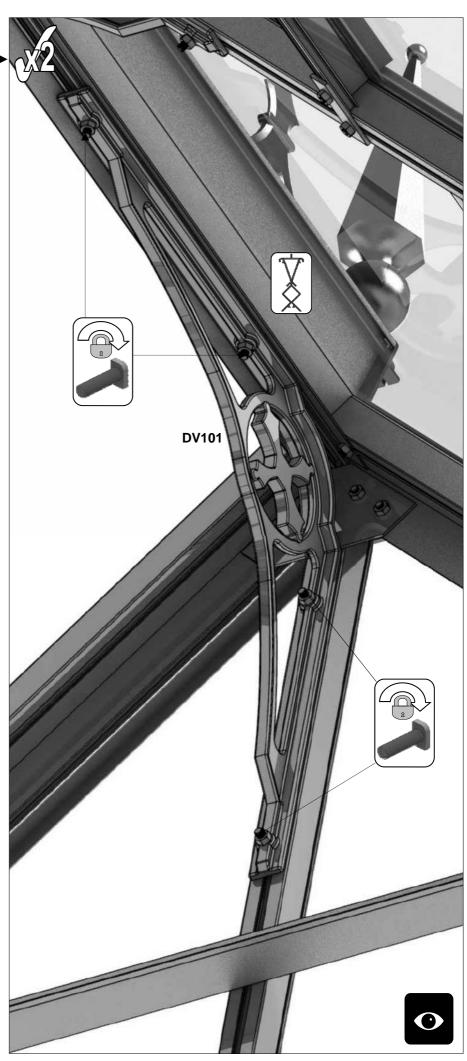

DV394

DV357

10mm

2mm

Lijm de nokversiering met een lijmkit vast op de nok. Vrijwel altijd dient u een stuk af te zagen. Gebruik hiervoor een ijzerzaag. De eindstukken worden met kleine schroefjes vast gezet en ook deze kunt u het beste van onder af vast lijmen.

| DAK VAN        | 14x8      |          |
|----------------|-----------|----------|
| Part No        | mm        | Quantity |
| D982           | 100       | 2        |
| DV101          | n/a       | 7        |
| DV253          | 1345      | 2        |
| DV350          | 1850      | 1        |
| D138           | 1167      | 1        |
| DV375L         | 830       | 1        |
| DV375R         | 830       | 1        |
| DV378L         | 2368      | 1        |
| DV378R         | 2368      | 1        |
| DV380          | n/a       | 1        |
| DV381          | 1668      | 2        |
| DV389          | 1105      | 1        |
| D227<br>Rubber | 1000<br>Q | 21       |
| SYBOL<br>M6X11 |           | 22       |
| SYBOL<br>M6X22 |           | 18       |
| SYNUT<br>M6    | 6         | 46       |