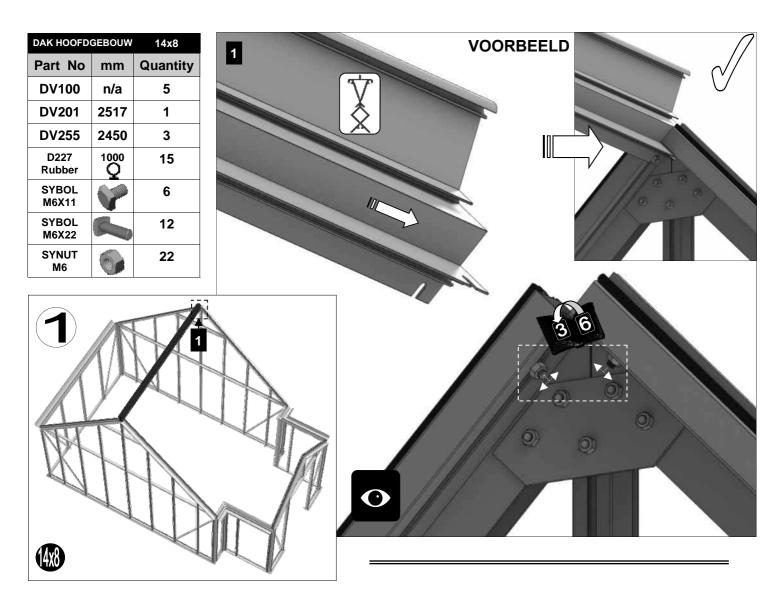

|   | D982     |                                                                                                                                                                                                                                                                                                                                                                                                                                                                                                                                                                                                                                                                                                                                                                                                                                                                                                                                                                                                                                                                                                                                                                                                                                                                                                                                                                                                                                                                                                                                                                                                                                                                                                                                                                                                                                                                                                                                                                                                                                                                                                                                | 100          | 2   |
|---|----------|--------------------------------------------------------------------------------------------------------------------------------------------------------------------------------------------------------------------------------------------------------------------------------------------------------------------------------------------------------------------------------------------------------------------------------------------------------------------------------------------------------------------------------------------------------------------------------------------------------------------------------------------------------------------------------------------------------------------------------------------------------------------------------------------------------------------------------------------------------------------------------------------------------------------------------------------------------------------------------------------------------------------------------------------------------------------------------------------------------------------------------------------------------------------------------------------------------------------------------------------------------------------------------------------------------------------------------------------------------------------------------------------------------------------------------------------------------------------------------------------------------------------------------------------------------------------------------------------------------------------------------------------------------------------------------------------------------------------------------------------------------------------------------------------------------------------------------------------------------------------------------------------------------------------------------------------------------------------------------------------------------------------------------------------------------------------------------------------------------------------------------|--------------|-----|
|   | DV100    |                                                                                                                                                                                                                                                                                                                                                                                                                                                                                                                                                                                                                                                                                                                                                                                                                                                                                                                                                                                                                                                                                                                                                                                                                                                                                                                                                                                                                                                                                                                                                                                                                                                                                                                                                                                                                                                                                                                                                                                                                                                                                                                                | N/A          | 5   |
|   | DV101    | A STATE OF THE STA | N/A          | 7   |
|   | DV201    | $\nabla$                                                                                                                                                                                                                                                                                                                                                                                                                                                                                                                                                                                                                                                                                                                                                                                                                                                                                                                                                                                                                                                                                                                                                                                                                                                                                                                                                                                                                                                                                                                                                                                                                                                                                                                                                                                                                                                                                                                                                                                                                                                                                                                       | 2517         | 1   |
|   | DV350    |                                                                                                                                                                                                                                                                                                                                                                                                                                                                                                                                                                                                                                                                                                                                                                                                                                                                                                                                                                                                                                                                                                                                                                                                                                                                                                                                                                                                                                                                                                                                                                                                                                                                                                                                                                                                                                                                                                                                                                                                                                                                                                                                | 1850         | 1   |
|   | DV253    | [7]                                                                                                                                                                                                                                                                                                                                                                                                                                                                                                                                                                                                                                                                                                                                                                                                                                                                                                                                                                                                                                                                                                                                                                                                                                                                                                                                                                                                                                                                                                                                                                                                                                                                                                                                                                                                                                                                                                                                                                                                                                                                                                                            | 1345         | 2   |
| 6 | DV255    |                                                                                                                                                                                                                                                                                                                                                                                                                                                                                                                                                                                                                                                                                                                                                                                                                                                                                                                                                                                                                                                                                                                                                                                                                                                                                                                                                                                                                                                                                                                                                                                                                                                                                                                                                                                                                                                                                                                                                                                                                                                                                                                                | 2450         | 3   |
|   | D138     |                                                                                                                                                                                                                                                                                                                                                                                                                                                                                                                                                                                                                                                                                                                                                                                                                                                                                                                                                                                                                                                                                                                                                                                                                                                                                                                                                                                                                                                                                                                                                                                                                                                                                                                                                                                                                                                                                                                                                                                                                                                                                                                                | 1167         | 1   |
|   | DV375L/R | بيلام                                                                                                                                                                                                                                                                                                                                                                                                                                                                                                                                                                                                                                                                                                                                                                                                                                                                                                                                                                                                                                                                                                                                                                                                                                                                                                                                                                                                                                                                                                                                                                                                                                                                                                                                                                                                                                                                                                                                                                                                                                                                                                                          | 830          | 1+1 |
|   | DV382L/R |                                                                                                                                                                                                                                                                                                                                                                                                                                                                                                                                                                                                                                                                                                                                                                                                                                                                                                                                                                                                                                                                                                                                                                                                                                                                                                                                                                                                                                                                                                                                                                                                                                                                                                                                                                                                                                                                                                                                                                                                                                                                                                                                | 1935         | 1+1 |
|   | DV380    |                                                                                                                                                                                                                                                                                                                                                                                                                                                                                                                                                                                                                                                                                                                                                                                                                                                                                                                                                                                                                                                                                                                                                                                                                                                                                                                                                                                                                                                                                                                                                                                                                                                                                                                                                                                                                                                                                                                                                                                                                                                                                                                                | N/A          | 1   |
|   | DV381    | 4                                                                                                                                                                                                                                                                                                                                                                                                                                                                                                                                                                                                                                                                                                                                                                                                                                                                                                                                                                                                                                                                                                                                                                                                                                                                                                                                                                                                                                                                                                                                                                                                                                                                                                                                                                                                                                                                                                                                                                                                                                                                                                                              | 1668         | 2   |
|   | DV389    |                                                                                                                                                                                                                                                                                                                                                                                                                                                                                                                                                                                                                                                                                                                                                                                                                                                                                                                                                                                                                                                                                                                                                                                                                                                                                                                                                                                                                                                                                                                                                                                                                                                                                                                                                                                                                                                                                                                                                                                                                                                                                                                                | 1105         | 1   |
|   | RUBBER   | Q                                                                                                                                                                                                                                                                                                                                                                                                                                                                                                                                                                                                                                                                                                                                                                                                                                                                                                                                                                                                                                                                                                                                                                                                                                                                                                                                                                                                                                                                                                                                                                                                                                                                                                                                                                                                                                                                                                                                                                                                                                                                                                                              | 1000<br>(1m) | 36  |

| DAK VAN        | 14x8      |          |
|----------------|-----------|----------|
| Part No        | mm        | Quantity |
| D982           | 100       | 2        |
| DV101          | n/a       | 7        |
| DV253          | 1345      | 2        |
| DV350          | 1850      | 1        |
| D138           | 1167      | 1        |
| DV375L         | 830       | 1        |
| DV375R         | 830       | 1        |
| DV378L         | 2368      | 1        |
| DV378R         | 2368      | 1        |
| DV380          | n/a       | 1        |
| DV381          | 1668      | 2        |
| DV389          | 1105      | 1        |
| D227<br>Rubber | 1000<br>Q | 21       |
| SYBOL<br>M6X11 |           | 22       |
| SYBOL<br>M6X22 |           | 18       |
| SYNUT<br>M6    | 6         | 46       |