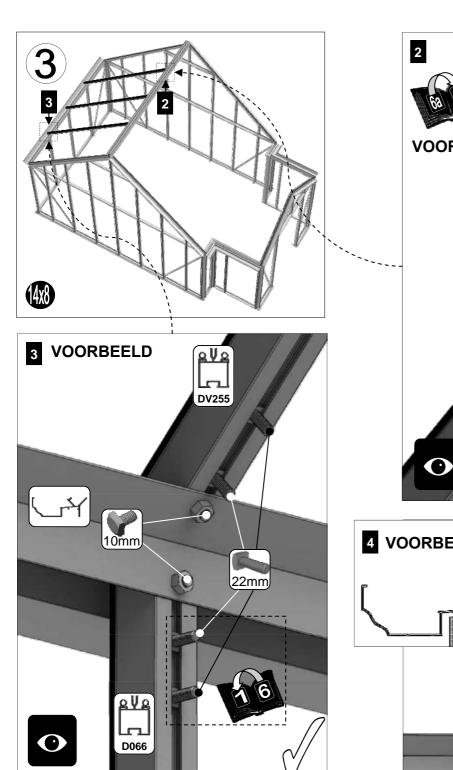

| SECTIE<br>NUMME | TITEL                              | MONTAGE SAMENVATTING: BELANGRIJKE INFORMATIE / OVERWEGINGEN                                                                                                                                                                                                                                                                                                                                                                                                                                                                                                                                                                                                                                                                                                                                                                                  |
|-----------------|------------------------------------|----------------------------------------------------------------------------------------------------------------------------------------------------------------------------------------------------------------------------------------------------------------------------------------------------------------------------------------------------------------------------------------------------------------------------------------------------------------------------------------------------------------------------------------------------------------------------------------------------------------------------------------------------------------------------------------------------------------------------------------------------------------------------------------------------------------------------------------------|
|                 | ONDERDELEN-<br>LIJST               | Monteer eerst alle wanden separaat op een vlakke schone ondergrond. Sorteer alle onderdelen en leg ze in de vorm zoals op de tekening is aangegeven. Pak niet alle bundels tegelijk uit. Zorgt dat u georganiseerd te werk gaat. Onderdelen kunnen worden geïdentificeerd aan de hand van de profielfoto's en opgegeven lengtes.                                                                                                                                                                                                                                                                                                                                                                                                                                                                                                             |
| В               | BASE/<br>FUNDERING                 | Afmetingen en aanbevelingen voor de fundering. Zorg ervoor dat uw fundering vlak en waterpas is. ledere oneffenheid komt terug in het gebouw bij het beglazen!                                                                                                                                                                                                                                                                                                                                                                                                                                                                                                                                                                                                                                                                               |
| V               | VOORBEREIDING                      | Benodigde gereedschappen o.a.: 2x steeksleutel 10mm, stanley-mes, kitspuit, kruiskopschroevendraaier, schroefmachine (niet voor bouten/moeren!), waterpas, veiligheidsbril, veiligheidshelm en handshoenen en een glaszuignap.                                                                                                                                                                                                                                                                                                                                                                                                                                                                                                                                                                                                               |
| 1               | ACHTERWAND                         | Monteer de gerubberde profielen en de diagonale schoren door middel van 10mm boutjes aan de goot en gebruik 15 mm boutjes om ze aan het onderprofiel te monteren. Let op dat u ook 22mm boutjes in de profielen schuift om later de verbindingsstukken DV100 te monteren (zie sectie 6).                                                                                                                                                                                                                                                                                                                                                                                                                                                                                                                                                     |
| 2/              | VOORWAND<br>KAPEL                  | Rubber eerst de profielen. Volg de tekeningen om de voorwand van de kapel in elkaar te zetten (doe dit op een vlakke en schone ondergrond). Zorg ervoor dat u de extra bouten heeft aangebracht die u in sectie 4 nodig heeft.                                                                                                                                                                                                                                                                                                                                                                                                                                                                                                                                                                                                               |
| 3               | ZIJWANDEN<br>HOOFDGEBOUW           | Zorg bij de zijwanden van het hoofdgebouw er opnieuw voor dat u eerst de profielen voorzien heeft van het zwarte rubber. In de hoek- en dakprofielen heeft slechts 1 kanaal rubber nodig: het kanaal waar het glas tegen aan wordt geplaatst. Volg de tekeningen om de zijwand (plat op de grond) op te bouwen. Zorg ervoor dat je de extra bouten aanbrengt die u nodig heeft in sectie 4 en 5.                                                                                                                                                                                                                                                                                                                                                                                                                                             |
| 4               | ZIJWANDEN<br>KAPEL                 | De zijkanten van de kapel (L-vormen links en rechts) bouwt u eerst op de grond op. Zorg ervoor dat de boutjes van de hoek eerst in de goot worden gestoken en schuif daar onderdeel DV363 in. Het kan zijn dat de gaatjes net niet overeen komen. In dat geval kunt u het gat in de goot iets opboren. Vergeet niet waar nodig 22mm boutjes in het profiel te schuiven zodat de sierstukken DV100 geplaatst kunnen worden op een later moment.                                                                                                                                                                                                                                                                                                                                                                                               |
| 5               | WANDEN AAN<br>ELKAAR<br>BEVESTIGEN | Bouw nu de voorgemonteerde wanden op. Het kan handig zijn om een paar ladders aan de gevel te binden om ze te ondersteunen als je niemand hebt om ze voor je vast te houden. Zodra de zijwanden en de voorwand staat, moet eerst de bakgoot tegen de muur geplaatst worden. Hiervoor adviseren wij om stempels onder de goot te zetten. Neem ruim de tijd om de goot waterpas te stellen. Laat de stempels onder de goot zitten en monteer de nokken met de dakprofielen                                                                                                                                                                                                                                                                                                                                                                     |
| 6a              | DAK HOOFD-<br>GEBOUW               | Bevestig de nok van het hoofdgebouw tussen de eindgevels. De nok kan uit meerdere delen bestaan. Ondersteun de nok door de dakspanten eraan te monteren en deze weer aan de goot te monteren. Deze spanten dragen nu de nok. Vergeet niet om 22 mm bouten die in de dakprofielen te schuiven zodat u de versiering in het dak (DV101) en bij de goot (DV100) kunt monteren.                                                                                                                                                                                                                                                                                                                                                                                                                                                                  |
|                 |                                    | Bevestig de optionele nokversiering vóór het plaatsen van het glas.                                                                                                                                                                                                                                                                                                                                                                                                                                                                                                                                                                                                                                                                                                                                                                          |
| 6b              | DAK VAN KAPEL                      | Nu de hoofdnok is bevestigd kunt u de bakgoot vastboren aan de muur. Er ontstaat al een meer solide constructie. Als alles stabiel is dan kunt u de nok van de kapel aan de kas monteren. Gebruik hierbij ook de diagonale ondersteuningen DV381. Hier moet bijna altijd iets worden opgeboord om het passend te maken. Let op dat beide zijden wel gelijk zijn. Als alle dakspanten op de kapel gemonteerd zijn, pas dan eerst de speciale glasplaten op de kapel. Soms willen de glasplaten "wippen" en ontstaat er een kier. Dan moet het frame eerst goed gesteld worden. Waar de glasplaat een kier laat zien kan de kapel bijvoorbeeld iets te laag staan. Uitzoeken en kruislings meten in de kapel is noodzakelijk om uit te vinden waar de onregelmatigheid vandaan komt, meestal uit de muur.                                      |
| 7a              | DAKRAAM                            | Gebruik silicone om de glasplaat in de sponning vast te zetten. Ook zonder silicone blijft het dakraam in het profielwerk zitten. Soms komen de gaatjes niet 100% overeen bij het monteren van het dakraam. U kunt deze dan eenvoudig opboren met een 7mm boortje zodat de onderdelen alsnog in elkaar passen.                                                                                                                                                                                                                                                                                                                                                                                                                                                                                                                               |
| 7b              | RAAMDORPEL                         | Plaats de raamdorpel nadat u de glasplaat heeft geplaatst die eronder komt. Op die manier heeft u direct de juiste plek. De raamdorpel schuift iets over het glas heen.                                                                                                                                                                                                                                                                                                                                                                                                                                                                                                                                                                                                                                                                      |
| 8               | LAMELLEN-<br>RAMEN                 | De lamellenramen plaatst u tijdens het beglazen met een zwart H-profiel eronder en erboven.                                                                                                                                                                                                                                                                                                                                                                                                                                                                                                                                                                                                                                                                                                                                                  |
| 9               | BEGLAZING                          | Voor u het glas plaatst kunt u de zwarte schroeflijsten alvast rondom de kas klaarzetten. In sommige gevallen moeten de zwarte lijsten nog iets worden ingekort. Ook is het belangrijk dat de gaatjes waar de RVS schroeven doorheen gaan ook op het uiteinde zitten. Neem een 6.5mm boortje om eventueel nog een gaat je bij te boren. Leg eerst de glasplaat linksachter op het dak, dan linksachter in de zijwand en in de kopgevel linksachter. Op deze manier kunt u zien of het frame helemaal recht en haaks staat. Meestal moet er nog een en ander afgesteld worden voor u het glas in de kas kunt monteren. Na linksachter kunt u rechtsvoor erin zetten. Hierdoor weet u (zeker bij grotere kassen) dat alle glas er netjes in komt. Helemaal perfect bestaat bijna niet. In de ondergrond zit altijd wel een kleine oneffenheid. |
| 10              | DAKRAAM<br>BEVESTIGING             | Neem het voorgemonteerde dakraam en schuif deze aan de voor- of achterzijde in de nok. Vergeet niet om onderdeel D220 voor en achter het raam te plaatsen zodat het raam op zijn plek blijft.                                                                                                                                                                                                                                                                                                                                                                                                                                                                                                                                                                                                                                                |
| 11              | DEUR-<br>BEVESTIGING               | Plaats de voorgemonteerde deur inclusief kozijn en stel deze zo af dat de deur makkelijk opent en sluit. Plaats eventueel een vulplaatje onder het scharnier, als de ondergrond niet 100% waterpas of vlak is.                                                                                                                                                                                                                                                                                                                                                                                                                                                                                                                                                                                                                               |
| 12              | VERANKERING                        | Nu de kas volledig is afgemonteerd en het glas in de sponningen is geplaats kunt u de kas verankeren aan de ondergrond.                                                                                                                                                                                                                                                                                                                                                                                                                                                                                                                                                                                                                                                                                                                      |
| 13              | AFWERKING                          | Als laatste kunt u de regenpijpen monteren. Kit e.e.a. goed af om lekkage te voorkomen.                                                                                                                                                                                                                                                                                                                                                                                                                                                                                                                                                                                                                                                                                                                                                      |
| 14              | OPTIONELE OPBERGPLANK OPTIONELE    | Robinsons opbergplanken en werktafels zijn een efficiente en integrale oplossing. Let op dat het monteren tijdrovend is. U kunt bij het voorbereiden van de kas boutjes en moertjes in de profielen schuiven zodat u het gebruik van hamerkopbouten voorkomt. Met de vierkante boutjes is het monteren een stuk gemakkelijker. Neem rustig de tijd om de tafel en plank te installeren.                                                                                                                                                                                                                                                                                                                                                                                                                                                      |
| 15              | WERKTAFEL                          |                                                                                                                                                                                                                                                                                                                                                                                                                                                                                                                                                                                                                                                                                                                                                                                                                                              |