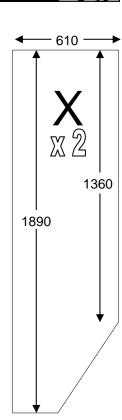

de onderkant van elke afdeklijst (boor indien nodig een extra gat in de PVC deklijst). Zorg ervoor dat de schroeven goed vastzitten om te voorkomen dat het glas kan wegglijden. De aluminium deklijsten op het dak kunnen worden vastgezet met een kleine schroef zodat de aluminium lijst niet kan wegzakken.



D871

D870



D870

D870



D871









BELANGRIJK: Zorg er voor dat u bij de daksecties een schroef plaatst op ongeveer 25mm van de onderkant van elke afdeklijst (boor indien nodig een extra gat in de PVC deklijst). Zorg ervoor dat de schroeven goed vastzitten om te voorkomen dat het glas kan wegglijden. De aluminium deklijsten op het dak kunnen worden vastgezet met een kleine schroef zodat de aluminium lijst niet kan wegzakken.



610

1346



D812



1262

ሺ4 805









610

260























SNIJDEN





| Part No            | Quantity |
|--------------------|----------|
| SYBOLM6<br>X22CROP | 8        |
| SYNUTM6            | 8        |











|                                         |        |           |   |            |        |                                         |        | 1          |                                        |
|-----------------------------------------|--------|-----------|---|------------|--------|-----------------------------------------|--------|------------|----------------------------------------|
|                                         |        |           |   |            |        |                                         | 4      |            |                                        |
|