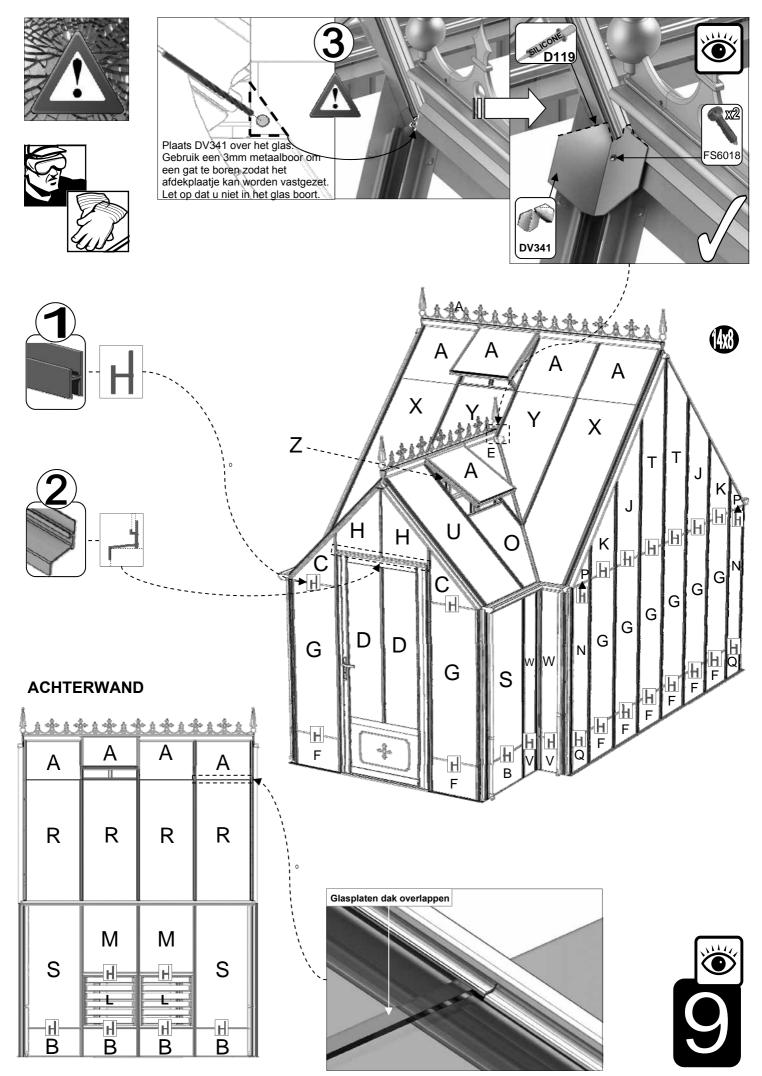

### **BEGLAZING:**

Glas en aluminium kan letsel veroorzaken. Zorg ervoor dat u een veiligheidsbril, handschoenen, veiligheidshelm en geschikt schoeisel draagt tijdens het monteren en beglazen van de tuinkas. Denk eraan dat glas breekbaar is en dat u er voorzichtig mee om moet gaan. Ruim gebroken glas altijd onmiddellijk op en gooi het weg. Gebruik de zwarte deklijsten bijv. D812 en de RVS schroeven om het glas in de kas te monteren. De aluminium deklijsten omsluiten dan de schroefkoppen voor een nette afwerking, bijv. D825.

BELANGRIJK: Zorg er voor dat u bij de daksecties een schroef plaatst op ongeveer 25 mm van de onderkant van elke afdeklijst (boor indien nodig een extra gat in de PVC deklijst). Zorg ervoor dat de schroeven goed vastzitten om te voorkomen dat het glas kan wegglijden. De aluminium deklijsten op het dak kunnen worden vastgezet met een kleine schroef zodat de aluminium lijst niet kan wegzakken.

D871

D870

D870

D870

D871

BELANGRIJK: Zorg er voor dat u bij de daksecties een schroef plaatst op ongeveer 25mm van de onderkant van elke afdeklijst (boor indien nodig een extra gat in de PVC deklijst). Zorg ervoor dat de schroeven goed vastzitten om te voorkomen dat het glas kan wegglijden. De aluminium deklijsten op het dak kunnen worden vastgezet met een kleine schroef zodat de aluminium lijst niet kan wegzakken.