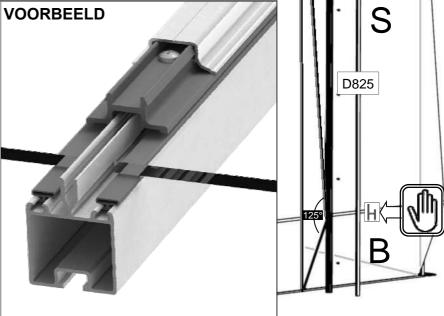

### Robinsons afdeklijsten:

Bij een Robinsons tuinkas bestaan de afdeklijsten uit twee delen. De onderste zwarte kunststof afdeklijsten worden op het frame geschroefd. Hierdoor wordt het glas op het rubber profiel gedrukt. Daarna moeten de bovenste aluminium afdeklijsten worden aangebracht. Op deze manier worden de kopjes van de RVS schroeven afgedekt. Indien u moeite heeft met het aandrukken van de afdeklijsten, raden wij u aan om een rubberen hamer of een houten blok en hamer te gebruiken. Een korte, scherpe tik op de afdeklijst aan één kant is alles wat nodig is om deze vast te zetten.

Sommige aluminium afdeklijsten hebben aan één kant een gat dat wordt gebruikt om de onderdelen aan op te hangen tijdens het poedercoaten. Als u wilt, kunt u het gat gebruiken om te voorkomen dat de afdeklijsten in het dak schuiven.

### **BEGLAZING:**

Glas en aluminium kan letsel veroorzaken. Zorg ervoor dat u een veiligheidsbril, handschoenen, veiligheidshelm en geschikt schoeisel draagt tijdens het monteren en beglazen van de tuinkas. Denk eraan dat glas breekbaar is en dat u er voorzichtig mee om moet gaan. Ruim gebroken glas altijd onmiddellijk op en gooi het weg. Gebruik de zwarte deklijsten bijv. D812 en de RVS schroeven om het glas in de kas te monteren. De aluminium deklijsten omsluiten dan de schroefkoppen voor een nette afwerking, bijv. D825.