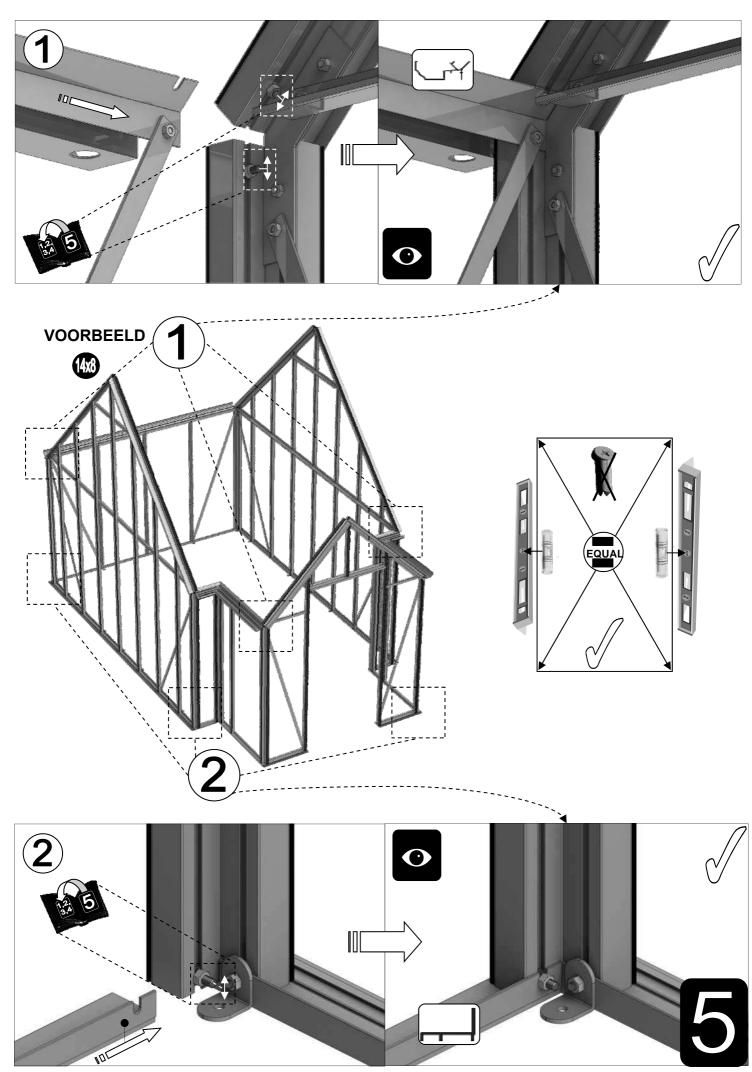

| SECTIE<br>NUMME | TITEL                              | MONTAGE SAMENVATTING: BELANGRIJKE INFORMATIE / OVERWEGINGEN                                                                                                                                                                                                                                                                                                                                                                                                                                                                                                                                                                                                                                                                                                                                                                                  |
|-----------------|------------------------------------|----------------------------------------------------------------------------------------------------------------------------------------------------------------------------------------------------------------------------------------------------------------------------------------------------------------------------------------------------------------------------------------------------------------------------------------------------------------------------------------------------------------------------------------------------------------------------------------------------------------------------------------------------------------------------------------------------------------------------------------------------------------------------------------------------------------------------------------------|
|                 | ONDERDELEN-<br>LIJST               | Monteer eerst alle wanden separaat op een vlakke schone ondergrond. Sorteer alle onderdelen en leg ze in de vorm zoals op de tekening is aangegeven. Pak niet alle bundels tegelijk uit. Zorgt dat u georganiseerd te werk gaat. Onderdelen kunnen worden geïdentificeerd aan de hand van de profielfoto's en opgegeven lengtes.                                                                                                                                                                                                                                                                                                                                                                                                                                                                                                             |
| В               | BASE/<br>FUNDERING                 | Afmetingen en aanbevelingen voor de fundering. Zorg ervoor dat uw fundering vlak en waterpas is. ledere oneffenheid komt terug in het gebouw bij het beglazen!                                                                                                                                                                                                                                                                                                                                                                                                                                                                                                                                                                                                                                                                               |
| V               | VOORBEREIDING                      | Benodigde gereedschappen o.a.: 2x steeksleutel 10mm, stanley-mes, kitspuit, kruiskopschroevendraaier, schroefmachine (niet voor bouten/moeren!), waterpas, veiligheidsbril, veiligheidshelm en handshoenen en een glaszuignap.                                                                                                                                                                                                                                                                                                                                                                                                                                                                                                                                                                                                               |
| 1               | ACHTERWAND                         | Monteer de gerubberde profielen en de diagonale schoren door middel van 10mm boutjes aan de goot en gebruik 15 mm boutjes om ze aan het onderprofiel te monteren. Let op dat u ook 22mm boutjes in de profielen schuift om later de verbindingsstukken DV100 te monteren (zie sectie 6).                                                                                                                                                                                                                                                                                                                                                                                                                                                                                                                                                     |
| 2/              | VOORWAND<br>KAPEL                  | Rubber eerst de profielen. Volg de tekeningen om de voorwand van de kapel in elkaar te zetten (doe dit op een vlakke en schone ondergrond). Zorg ervoor dat u de extra bouten heeft aangebracht die u in sectie 4 nodig heeft.                                                                                                                                                                                                                                                                                                                                                                                                                                                                                                                                                                                                               |
| 3               | ZIJWANDEN<br>HOOFDGEBOUW           | Zorg bij de zijwanden van het hoofdgebouw er opnieuw voor dat u eerst de profielen voorzien heeft van het zwarte rubber. In de hoek- en dakprofielen heeft slechts 1 kanaal rubber nodig: het kanaal waar het glas tegen aan wordt geplaatst. Volg de tekeningen om de zijwand (plat op de grond) op te bouwen. Zorg ervoor dat je de extra bouten aanbrengt die u nodig heeft in sectie 4 en 5.                                                                                                                                                                                                                                                                                                                                                                                                                                             |
| 4               | ZIJWANDEN<br>KAPEL                 | De zijkanten van de kapel (L-vormen links en rechts) bouwt u eerst op de grond op. Zorg ervoor dat de boutjes van de hoek eerst in de goot worden gestoken en schuif daar onderdeel DV363 in. Het kan zijn dat de gaatjes net niet overeen komen. In dat geval kunt u het gat in de goot iets opboren. Vergeet niet waar nodig 22mm boutjes in het profiel te schuiven zodat de sierstukken DV100 geplaatst kunnen worden op een later moment.                                                                                                                                                                                                                                                                                                                                                                                               |
| 5               | WANDEN AAN<br>ELKAAR<br>BEVESTIGEN | Bouw nu de voorgemonteerde wanden op. Het kan handig zijn om een paar ladders aan de gevel te binden om ze te ondersteunen als je niemand hebt om ze voor je vast te houden. Zodra de zijwanden en de voorwand staat, moet eerst de bakgoot tegen de muur geplaatst worden. Hiervoor adviseren wij om stempels onder de goot te zetten. Neem ruim de tijd om de goot waterpas te stellen. Laat de stempels onder de goot zitten en monteer de nokken met de dakprofielen                                                                                                                                                                                                                                                                                                                                                                     |
| 6a              | DAK HOOFD-<br>GEBOUW               | Bevestig de nok van het hoofdgebouw tussen de eindgevels. De nok kan uit meerdere delen bestaan. Ondersteun de nok door de dakspanten eraan te monteren en deze weer aan de goot te monteren. Deze spanten dragen nu de nok. Vergeet niet om 22 mm bouten die in de dakprofielen te schuiven zodat u de versiering in het dak (DV101) en bij de goot (DV100) kunt monteren.                                                                                                                                                                                                                                                                                                                                                                                                                                                                  |
|                 |                                    | Bevestig de optionele nokversiering vóór het plaatsen van het glas.                                                                                                                                                                                                                                                                                                                                                                                                                                                                                                                                                                                                                                                                                                                                                                          |
| 6b              | DAK VAN KAPEL                      | Nu de hoofdnok is bevestigd kunt u de bakgoot vastboren aan de muur. Er ontstaat al een meer solide constructie. Als alles stabiel is dan kunt u de nok van de kapel aan de kas monteren. Gebruik hierbij ook de diagonale ondersteuningen DV381. Hier moet bijna altijd iets worden opgeboord om het passend te maken. Let op dat beide zijden wel gelijk zijn. Als alle dakspanten op de kapel gemonteerd zijn, pas dan eerst de speciale glasplaten op de kapel. Soms willen de glasplaten "wippen" en ontstaat er een kier. Dan moet het frame eerst goed gesteld worden. Waar de glasplaat een kier laat zien kan de kapel bijvoorbeeld iets te laag staan. Uitzoeken en kruislings meten in de kapel is noodzakelijk om uit te vinden waar de onregelmatigheid vandaan komt, meestal uit de muur.                                      |
| 7a              | DAKRAAM                            | Gebruik silicone om de glasplaat in de sponning vast te zetten. Ook zonder silicone blijft het dakraam in het profielwerk zitten. Soms komen de gaatjes niet 100% overeen bij het monteren van het dakraam. U kunt deze dan eenvoudig opboren met een 7mm boortje zodat de onderdelen alsnog in elkaar passen.                                                                                                                                                                                                                                                                                                                                                                                                                                                                                                                               |
| 7b              | RAAMDORPEL                         | Plaats de raamdorpel nadat u de glasplaat heeft geplaatst die eronder komt. Op die manier heeft u direct de juiste plek. De raamdorpel schuift iets over het glas heen.                                                                                                                                                                                                                                                                                                                                                                                                                                                                                                                                                                                                                                                                      |
| 8               | LAMELLEN-<br>RAMEN                 | De lamellenramen plaatst u tijdens het beglazen met een zwart H-profiel eronder en erboven.                                                                                                                                                                                                                                                                                                                                                                                                                                                                                                                                                                                                                                                                                                                                                  |
| 9               | BEGLAZING                          | Voor u het glas plaatst kunt u de zwarte schroeflijsten alvast rondom de kas klaarzetten. In sommige gevallen moeten de zwarte lijsten nog iets worden ingekort. Ook is het belangrijk dat de gaatjes waar de RVS schroeven doorheen gaan ook op het uiteinde zitten. Neem een 6.5mm boortje om eventueel nog een gaat je bij te boren. Leg eerst de glasplaat linksachter op het dak, dan linksachter in de zijwand en in de kopgevel linksachter. Op deze manier kunt u zien of het frame helemaal recht en haaks staat. Meestal moet er nog een en ander afgesteld worden voor u het glas in de kas kunt monteren. Na linksachter kunt u rechtsvoor erin zetten. Hierdoor weet u (zeker bij grotere kassen) dat alle glas er netjes in komt. Helemaal perfect bestaat bijna niet. In de ondergrond zit altijd wel een kleine oneffenheid. |
| 10              | DAKRAAM<br>BEVESTIGING             | Neem het voorgemonteerde dakraam en schuif deze aan de voor- of achterzijde in de nok. Vergeet niet om onderdeel D220 voor en achter het raam te plaatsen zodat het raam op zijn plek blijft.                                                                                                                                                                                                                                                                                                                                                                                                                                                                                                                                                                                                                                                |
| 11              | DEUR-<br>BEVESTIGING               | Plaats de voorgemonteerde deur inclusief kozijn en stel deze zo af dat de deur makkelijk opent en sluit. Plaats eventueel een vulplaatje onder het scharnier, als de ondergrond niet 100% waterpas of vlak is.                                                                                                                                                                                                                                                                                                                                                                                                                                                                                                                                                                                                                               |
| 12              | VERANKERING                        | Nu de kas volledig is afgemonteerd en het glas in de sponningen is geplaats kunt u de kas verankeren aan de ondergrond.                                                                                                                                                                                                                                                                                                                                                                                                                                                                                                                                                                                                                                                                                                                      |
| 13              | AFWERKING                          | Als laatste kunt u de regenpijpen monteren. Kit e.e.a. goed af om lekkage te voorkomen.                                                                                                                                                                                                                                                                                                                                                                                                                                                                                                                                                                                                                                                                                                                                                      |
| 14              | OPTIONELE OPBERGPLANK OPTIONELE    | Robinsons opbergplanken en werktafels zijn een efficiente en integrale oplossing. Let op dat het monteren tijdrovend is. U kunt bij het voorbereiden van de kas boutjes en moertjes in de profielen schuiven zodat u het gebruik van hamerkopbouten voorkomt. Met de vierkante boutjes is het monteren een stuk gemakkelijker. Neem rustig de tijd om de tafel en plank te installeren.                                                                                                                                                                                                                                                                                                                                                                                                                                                      |
| 15              | WERKTAFEL                          |                                                                                                                                                                                                                                                                                                                                                                                                                                                                                                                                                                                                                                                                                                                                                                                                                                              |