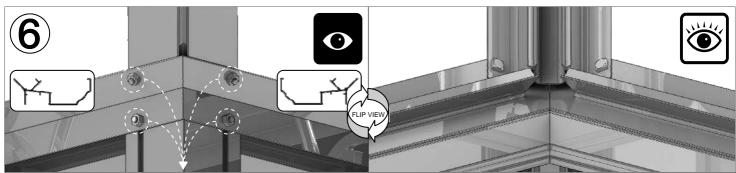

### Robinsons afdeklijsten:

Bij een Robinsons tuinkas bestaan de afdeklijsten uit twee delen. De onderste zwarte kunststof afdeklijsten worden op het frame geschroefd. Hierdoor wordt het glas op het rubber profiel gedrukt. Daarna moeten de bovenste aluminium afdeklijsten worden aangebracht. Op deze manier worden de kopjes van de RVS schroeven afgedekt. Indien u moeite heeft met het aandrukken van de afdeklijsten, raden wij u aan om een rubberen hamer of een houten blok en hamer te gebruiken. Een korte, scherpe tik op de afdeklijst aan één kant is alles wat nodig is om deze vast te zetten.

Sommige aluminium afdeklijsten hebben aan één kant een gat dat wordt gebruikt om de onderdelen aan op te hangen tijdens het poedercoaten. Als u wilt, kunt u het gat gebruiken om te voorkomen dat de afdeklijsten in het dak schuiven.