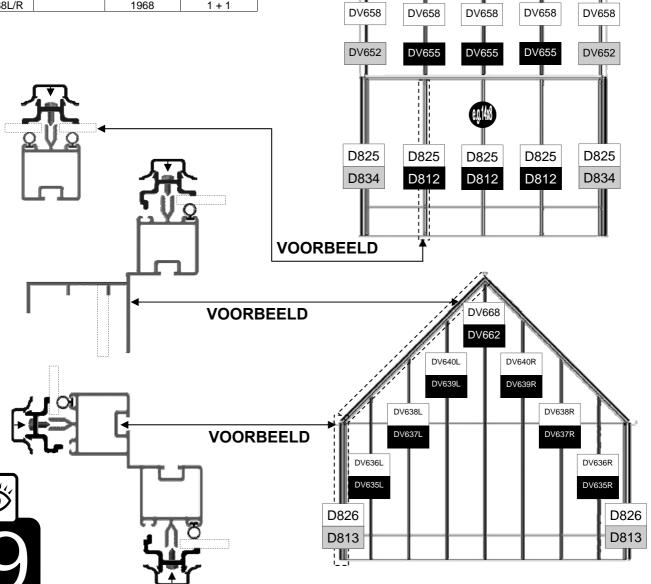

### Robinsons afdeklijsten:

Bij een Robinsons tuinkas bestaan de afdeklijsten uit twee delen. De onderste zwarte kunststof afdeklijsten worden op het frame geschroefd. Hierdoor wordt het glas op het rubber profiel gedrukt. Daarna moeten de bovenste aluminium afdeklijsten worden aangebracht. Op deze manier worden de kopjes van de RVS schroeven afgedekt. Indien u moeite heeft met het aandrukken van de afdeklijsten, raden wij u aan om een rubberen hamer of een houten blok en hamer te gebruiken. Een korte, scherpe tik op de afdeklijst aan één kant is alles wat nodig is om deze vast te zetten.

Sommige aluminium afdeklijsten hebben aan één kant een gat dat wordt gebruikt om de onderdelen aan op te hangen tijdens het poedercoaten. Als u wilt, kunt u het gat gebruiken om te voorkomen dat de afdeklijsten in het dak schuiven.

### **BEGLAZING:**

Glas en aluminium kan letsel veroorzaken. Zorg ervoor dat u een veiligheidsbril, handschoenen, veiligheidshelm en geschikt schoeisel draagt tijdens het monteren en beglazen van de tuinkas. Denk eraan dat glas breekbaar is en dat u er voorzichtig mee om moet gaan. Ruim gebroken glas altijd onmiddellijk op en gooi het weg. Gebruik de zwarte deklijsten bijv. D812 en de RVS schroeven om het glas in de kas te monteren. De aluminium deklijsten omsluiten dan de schroefkoppen voor een nette afwerking, bijv. D825.

BELANGRIJK: Zorg er voor dat u bij de daksecties een schroef plaatst op ongeveer 25 mm van de onderkant van elke afdeklijst (boor indien nodig een extra gat in de PVC deklijst). Zorg ervoor dat de schroeven goed vastzitten om te voorkomen dat het glas kan wegglijden. De aluminium deklijsten op het dak kunnen worden vastgezet met een kleine schroef zodat de aluminium lijst niet kan wegzakken.

D871

D870

D870

D870

D871

BELANGRIJK: Zorg er voor dat u bij de daksecties een schroef plaatst op ongeveer 25mm van de onderkant van elke afdeklijst (boor indien nodig een extra gat in de PVC deklijst). Zorg ervoor dat de schroeven goed vastzitten om te voorkomen dat het glas kan wegglijden. De aluminium deklijsten op het dak kunnen worden vastgezet met een kleine schroef zodat de aluminium lijst niet kan wegzakken.