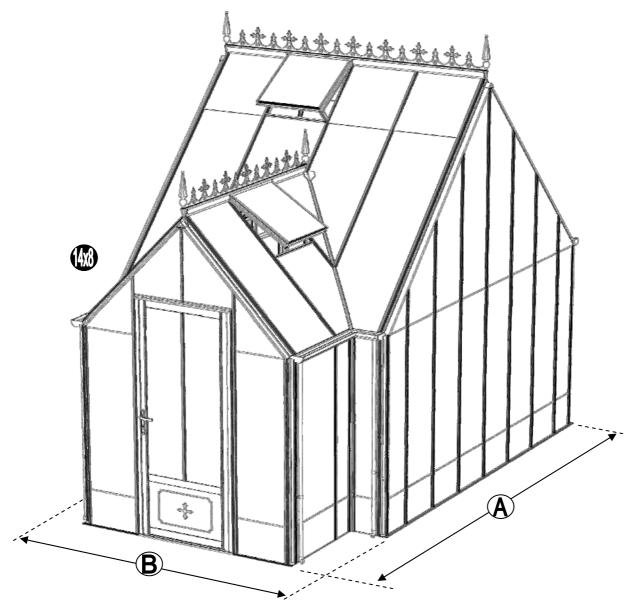

## **Robinsons Rookley**

| NOMINAL<br>SIZE | A (mm) | B (mm) |
|-----------------|--------|--------|
| 14 x 8          | 4486   | 2632   |
| 14 x 16         |        | 5112   |
| 14 x 24         |        | 7592   |
| 14 x 32         |        | 10072  |
| 14 x 40         |        | 12552  |

### **BUITENAFMETINGEN (MM)** De maten in mm hieronder zijn de buitenmaten A (mm) TOTALE C (mm) G (mm) MODEL B (mm) LENGTE D (mm) KAPEL E (mm) DIEPTE KAPEL F (mm) LENGTE BREEDTE DIAGONAAL BREEDTE 14 x 8 2632 4408 330 14 x 16 5112 6216 1570 14 ROOKLEY 4486 950 3536 1972 14 x 24 7592 8375 2810 **VICTORIAN** 14 x 32 10072 10674.5 4050 14 x 40 12552 13040.5 5290