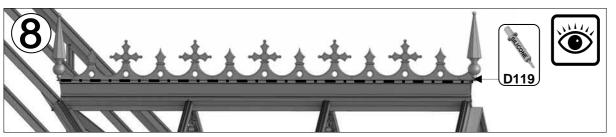

DV394

DV357

10mm

2mm

Lijm de nokversiering met een lijmkit vast op de nok. Vrijwel altijd dient u een stuk af te zagen. Gebruik hiervoor een ijzerzaag. De eindstukken worden met kleine schroefjes vast gezet en ook deze kunt u het beste van onder af vast lijmen.

BELANGRIJK: De haakse goot is een gelast onderdeel. Tijdens het lassen kan er vervorming ontstaan in de goot waardoor de gaten niet 100% overeenkomen met de profielen die eraan bevestigd moeten worden. Daarom kan het nodig zijn om ze op te boren zodat ze aansluiten op de DV362 en DV379. Door een 8 mm boor te gebruiken om de standaard 7 mm gaten te vergroten, krijgt u iets meer speling bij het monteren.