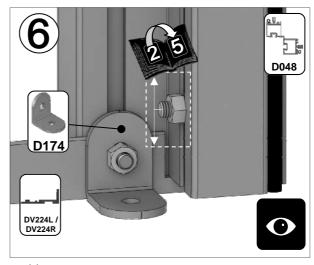

| SECTIE<br>NUMME | TITEL                              | MONTAGE SAMENVATTING: BELANGRIJKE INFORMATIE / OVERWEGINGEN                                                                                                                                                                                                                                                                                                                                                                                                                                                                                                                                                                                                                                                                                                                                                                                  |
|-----------------|------------------------------------|----------------------------------------------------------------------------------------------------------------------------------------------------------------------------------------------------------------------------------------------------------------------------------------------------------------------------------------------------------------------------------------------------------------------------------------------------------------------------------------------------------------------------------------------------------------------------------------------------------------------------------------------------------------------------------------------------------------------------------------------------------------------------------------------------------------------------------------------|
|                 | ONDERDELEN-<br>LIJST               | Monteer eerst alle wanden separaat op een vlakke schone ondergrond. Sorteer alle onderdelen en leg ze in de vorm zoals op de tekening is aangegeven. Pak niet alle bundels tegelijk uit. Zorgt dat u georganiseerd te werk gaat. Onderdelen kunnen worden geïdentificeerd aan de hand van de profielfoto's en opgegeven lengtes.                                                                                                                                                                                                                                                                                                                                                                                                                                                                                                             |
| В               | BASE/<br>FUNDERING                 | Afmetingen en aanbevelingen voor de fundering. Zorg ervoor dat uw fundering vlak en waterpas is. ledere oneffenheid komt terug in het gebouw bij het beglazen!                                                                                                                                                                                                                                                                                                                                                                                                                                                                                                                                                                                                                                                                               |
| V               | VOORBEREIDING                      | Benodigde gereedschappen o.a.: 2x steeksleutel 10mm, stanley-mes, kitspuit, kruiskopschroevendraaier, schroefmachine (niet voor bouten/moeren!), waterpas, veiligheidsbril, veiligheidshelm en handshoenen en een glaszuignap.                                                                                                                                                                                                                                                                                                                                                                                                                                                                                                                                                                                                               |
| 1               | ACHTERWAND                         | Monteer de gerubberde profielen en de diagonale schoren door middel van 10mm boutjes aan de goot en gebruik 15 mm boutjes om ze aan het onderprofiel te monteren. Let op dat u ook 22mm boutjes in de profielen schuift om later de verbindingsstukken DV100 te monteren (zie sectie 6).                                                                                                                                                                                                                                                                                                                                                                                                                                                                                                                                                     |
| 2/              | VOORWAND<br>KAPEL                  | Rubber eerst de profielen. Volg de tekeningen om de voorwand van de kapel in elkaar te zetten (doe dit op een vlakke en schone ondergrond). Zorg ervoor dat u de extra bouten heeft aangebracht die u in sectie 4 nodig heeft.                                                                                                                                                                                                                                                                                                                                                                                                                                                                                                                                                                                                               |
| 3               | ZIJWANDEN<br>HOOFDGEBOUW           | Zorg bij de zijwanden van het hoofdgebouw er opnieuw voor dat u eerst de profielen voorzien heeft van het zwarte rubber. In de hoek- en dakprofielen heeft slechts 1 kanaal rubber nodig: het kanaal waar het glas tegen aan wordt geplaatst. Volg de tekeningen om de zijwand (plat op de grond) op te bouwen. Zorg ervoor dat je de extra bouten aanbrengt die u nodig heeft in sectie 4 en 5.                                                                                                                                                                                                                                                                                                                                                                                                                                             |
| 4               | ZIJWANDEN<br>KAPEL                 | De zijkanten van de kapel (L-vormen links en rechts) bouwt u eerst op de grond op. Zorg ervoor dat de boutjes van de hoek eerst in de goot worden gestoken en schuif daar onderdeel DV363 in. Het kan zijn dat de gaatjes net niet overeen komen. In dat geval kunt u het gat in de goot iets opboren. Vergeet niet waar nodig 22mm boutjes in het profiel te schuiven zodat de sierstukken DV100 geplaatst kunnen worden op een later moment.                                                                                                                                                                                                                                                                                                                                                                                               |
| 5               | WANDEN AAN<br>ELKAAR<br>BEVESTIGEN | Bouw nu de voorgemonteerde wanden op. Het kan handig zijn om een paar ladders aan de gevel te binden om ze te ondersteunen als je niemand hebt om ze voor je vast te houden. Zodra de zijwanden en de voorwand staat, moet eerst de bakgoot tegen de muur geplaatst worden. Hiervoor adviseren wij om stempels onder de goot te zetten. Neem ruim de tijd om de goot waterpas te stellen. Laat de stempels onder de goot zitten en monteer de nokken met de dakprofielen                                                                                                                                                                                                                                                                                                                                                                     |
| 6a              | DAK HOOFD-<br>GEBOUW               | Bevestig de nok van het hoofdgebouw tussen de eindgevels. De nok kan uit meerdere delen bestaan. Ondersteun de nok door de dakspanten eraan te monteren en deze weer aan de goot te monteren. Deze spanten dragen nu de nok. Vergeet niet om 22 mm bouten die in de dakprofielen te schuiven zodat u de versiering in het dak (DV101) en bij de goot (DV100) kunt monteren.                                                                                                                                                                                                                                                                                                                                                                                                                                                                  |
|                 |                                    | Bevestig de optionele nokversiering vóór het plaatsen van het glas.                                                                                                                                                                                                                                                                                                                                                                                                                                                                                                                                                                                                                                                                                                                                                                          |
| 6b              | DAK VAN KAPEL                      | Nu de hoofdnok is bevestigd kunt u de bakgoot vastboren aan de muur. Er ontstaat al een meer solide constructie. Als alles stabiel is dan kunt u de nok van de kapel aan de kas monteren. Gebruik hierbij ook de diagonale ondersteuningen DV381. Hier moet bijna altijd iets worden opgeboord om het passend te maken. Let op dat beide zijden wel gelijk zijn. Als alle dakspanten op de kapel gemonteerd zijn, pas dan eerst de speciale glasplaten op de kapel. Soms willen de glasplaten "wippen" en ontstaat er een kier. Dan moet het frame eerst goed gesteld worden. Waar de glasplaat een kier laat zien kan de kapel bijvoorbeeld iets te laag staan. Uitzoeken en kruislings meten in de kapel is noodzakelijk om uit te vinden waar de onregelmatigheid vandaan komt, meestal uit de muur.                                      |
| 7a              | DAKRAAM                            | Gebruik silicone om de glasplaat in de sponning vast te zetten. Ook zonder silicone blijft het dakraam in het profielwerk zitten. Soms komen de gaatjes niet 100% overeen bij het monteren van het dakraam. U kunt deze dan eenvoudig opboren met een 7mm boortje zodat de onderdelen alsnog in elkaar passen.                                                                                                                                                                                                                                                                                                                                                                                                                                                                                                                               |
| 7b              | RAAMDORPEL                         | Plaats de raamdorpel nadat u de glasplaat heeft geplaatst die eronder komt. Op die manier heeft u direct de juiste plek. De raamdorpel schuift iets over het glas heen.                                                                                                                                                                                                                                                                                                                                                                                                                                                                                                                                                                                                                                                                      |
| 8               | LAMELLEN-<br>RAMEN                 | De lamellenramen plaatst u tijdens het beglazen met een zwart H-profiel eronder en erboven.                                                                                                                                                                                                                                                                                                                                                                                                                                                                                                                                                                                                                                                                                                                                                  |
| 9               | BEGLAZING                          | Voor u het glas plaatst kunt u de zwarte schroeflijsten alvast rondom de kas klaarzetten. In sommige gevallen moeten de zwarte lijsten nog iets worden ingekort. Ook is het belangrijk dat de gaatjes waar de RVS schroeven doorheen gaan ook op het uiteinde zitten. Neem een 6.5mm boortje om eventueel nog een gaat je bij te boren. Leg eerst de glasplaat linksachter op het dak, dan linksachter in de zijwand en in de kopgevel linksachter. Op deze manier kunt u zien of het frame helemaal recht en haaks staat. Meestal moet er nog een en ander afgesteld worden voor u het glas in de kas kunt monteren. Na linksachter kunt u rechtsvoor erin zetten. Hierdoor weet u (zeker bij grotere kassen) dat alle glas er netjes in komt. Helemaal perfect bestaat bijna niet. In de ondergrond zit altijd wel een kleine oneffenheid. |
| 10              | DAKRAAM<br>BEVESTIGING             | Neem het voorgemonteerde dakraam en schuif deze aan de voor- of achterzijde in de nok. Vergeet niet om onderdeel D220 voor en achter het raam te plaatsen zodat het raam op zijn plek blijft.                                                                                                                                                                                                                                                                                                                                                                                                                                                                                                                                                                                                                                                |
| 11              | DEUR-<br>BEVESTIGING               | Plaats de voorgemonteerde deur inclusief kozijn en stel deze zo af dat de deur makkelijk opent en sluit. Plaats eventueel een vulplaatje onder het scharnier, als de ondergrond niet 100% waterpas of vlak is.                                                                                                                                                                                                                                                                                                                                                                                                                                                                                                                                                                                                                               |
| 12              | VERANKERING                        | Nu de kas volledig is afgemonteerd en het glas in de sponningen is geplaats kunt u de kas verankeren aan de ondergrond.                                                                                                                                                                                                                                                                                                                                                                                                                                                                                                                                                                                                                                                                                                                      |
| 13              | AFWERKING                          | Als laatste kunt u de regenpijpen monteren. Kit e.e.a. goed af om lekkage te voorkomen.                                                                                                                                                                                                                                                                                                                                                                                                                                                                                                                                                                                                                                                                                                                                                      |
| 14              | OPTIONELE OPBERGPLANK OPTIONELE    | Robinsons opbergplanken en werktafels zijn een efficiente en integrale oplossing. Let op dat het monteren tijdrovend is. U kunt bij het voorbereiden van de kas boutjes en moertjes in de profielen schuiven zodat u het gebruik van hamerkopbouten voorkomt. Met de vierkante boutjes is het monteren een stuk gemakkelijker. Neem rustig de tijd om de tafel en plank te installeren.                                                                                                                                                                                                                                                                                                                                                                                                                                                      |
| 15              | WERKTAFEL                          |                                                                                                                                                                                                                                                                                                                                                                                                                                                                                                                                                                                                                                                                                                                                                                                                                                              |