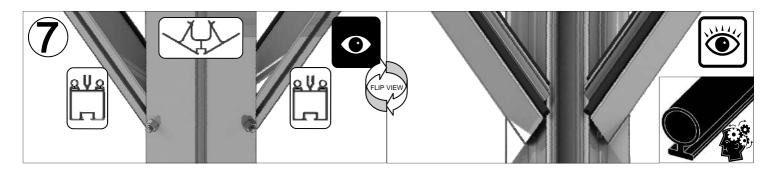

### Robinsons afdeklijsten:

Bij een Robinsons tuinkas bestaan de afdeklijsten uit twee delen. De onderste zwarte kunststof afdeklijsten worden op het frame geschroefd. Hierdoor wordt het glas op het rubber profiel gedrukt. Daarna moeten de bovenste aluminium afdeklijsten worden aangebracht. Op deze manier worden de kopjes van de RVS schroeven afgedekt. Indien u moeite heeft met het aandrukken van de afdeklijsten, raden wij u aan om een rubberen hamer of een houten blok en hamer te gebruiken. Een korte, scherpe tik op de afdeklijst aan één kant is alles wat nodig is om deze vast te zetten.

Sommige aluminium afdeklijsten hebben aan één kant een gat dat wordt gebruikt om de onderdelen aan op te hangen tijdens het poedercoaten. Als u wilt, kunt u het gat gebruiken om te voorkomen dat de afdeklijsten in het dak schuiven.