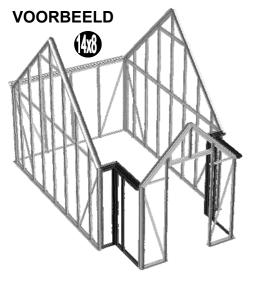

Versie 2

Bedankt voor de aankoop van uw nieuwe Robinsons tuinkas. Wij raden u aan de instructies te lezen en alle veiligheidsinformatie door te nemen voordat u begint met de montage.

Deze handleiding is onderverdeeld in secties die gemarkeerd worden door een wit nummer/letter op een zwarte achtergrond in de rechterhoek van de meeste pagina's (zie de volgende pagina voor meer informatie; onderdelenlijst, **B**-base/fundering, **V**-voorbereiding, **1**-achterwand, **2**-voorwand kapel, **3**-zijwanden hoofdgebouw, **4**-zijwanden kapel, **5**-wanden aan elkaar bevestigen, **6a**-dak van hoofdgebouw, **6b**-dak van kapel, **7**-dakraam en raamdorpel, **8**-lamellenraam, **9**-beglazing, **10**-dakraambevestigen, **11**-deurbevestiging, **12**-verankering, **13**-afwerking, **14**-optionele opbergplank, **15**-optionele werktafel. Indien u contact met ons moet opnemen voor hulp, verwijs dan naar de betreffende sectie(s). Als uw tuinkas langer is dan 3872 mm, dan komt er een extensie aan uw kas. Raadpleeg dan ook de aparte uitbreidingshandleiding.