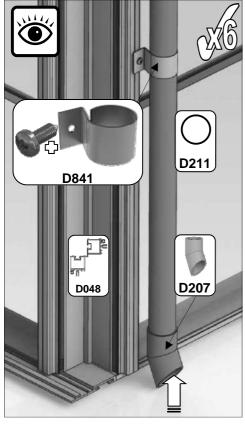

ke afdeklijst (boor indien nodig een extra gat in de PVC deklijst). Zorg ervoor dat de schroeven goed vastzitten om te voorkomen dat het glas kan wegglijden. De aluminium deklijsten op het dak kunnen worden vastgezet met een kleine schroef zodat de aluminium lijst niet kan wegzakken.



D871

D870



D870

D870



D871









BELANGRIJK: Zorg er voor dat u bij de daksecties een schroef plaatst op ongeveer 25mm van de onderkant van elke afdeklijst (boor indien nodig een extra gat in de PVC deklijst). Zorg ervoor dat de schroeven goed vastzitten om te voorkomen dat het glas kan wegglijden. De aluminium deklijsten op het dak kunnen worden vastgezet met een kleine schroef zodat de aluminium lijst niet kan wegzakken.



610

1346



D812



1262

ሺ4 805









610

260























SNIJDEN





| Part No            | Quantity |
|--------------------|----------|
| SYBOLM6<br>X22CROP | 8        |
| SYNUTM6            | 8        |











|                                         |        |           |   |            |        |                                         |        | 1          |                                        |
|-----------------------------------------|--------|-----------|---|------------|--------|-----------------------------------------|--------|------------|----------------------------------------|
|                                         |        |           |   |            |        |                                         | 4      |            |                                        |
|                                         |