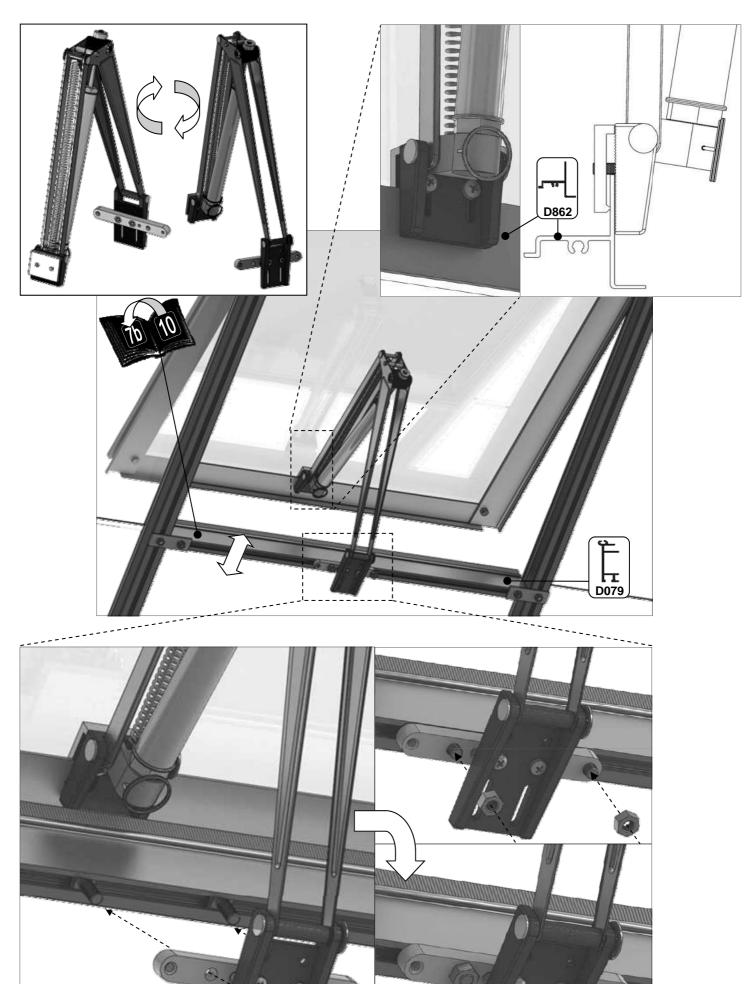

| SECTIE<br>NUMME | TITEL                              | MONTAGE SAMENVATTING: BELANGRIJKE INFORMATIE / OVERWEGINGEN                                                                                                                                                                                                                                                                                                                                                                                                                                                                                                                                                                                                                                                                                                                                                                                  |
|-----------------|------------------------------------|----------------------------------------------------------------------------------------------------------------------------------------------------------------------------------------------------------------------------------------------------------------------------------------------------------------------------------------------------------------------------------------------------------------------------------------------------------------------------------------------------------------------------------------------------------------------------------------------------------------------------------------------------------------------------------------------------------------------------------------------------------------------------------------------------------------------------------------------|
|                 | ONDERDELEN-<br>LIJST               | Monteer eerst alle wanden separaat op een vlakke schone ondergrond. Sorteer alle onderdelen en leg ze in de vorm zoals op de tekening is aangegeven. Pak niet alle bundels tegelijk uit. Zorgt dat u georganiseerd te werk gaat. Onderdelen kunnen worden geïdentificeerd aan de hand van de profielfoto's en opgegeven lengtes.                                                                                                                                                                                                                                                                                                                                                                                                                                                                                                             |
| В               | BASE/<br>FUNDERING                 | Afmetingen en aanbevelingen voor de fundering. Zorg ervoor dat uw fundering vlak en waterpas is. ledere oneffenheid komt terug in het gebouw bij het beglazen!                                                                                                                                                                                                                                                                                                                                                                                                                                                                                                                                                                                                                                                                               |
| V               | VOORBEREIDING                      | Benodigde gereedschappen o.a.: 2x steeksleutel 10mm, stanley-mes, kitspuit, kruiskopschroevendraaier, schroefmachine (niet voor bouten/moeren!), waterpas, veiligheidsbril, veiligheidshelm en handshoenen en een glaszuignap.                                                                                                                                                                                                                                                                                                                                                                                                                                                                                                                                                                                                               |
| 1               | ACHTERWAND                         | Monteer de gerubberde profielen en de diagonale schoren door middel van 10mm boutjes aan de goot en gebruik 15 mm boutjes om ze aan het onderprofiel te monteren. Let op dat u ook 22mm boutjes in de profielen schuift om later de verbindingsstukken DV100 te monteren (zie sectie 6).                                                                                                                                                                                                                                                                                                                                                                                                                                                                                                                                                     |
| 2/              | VOORWAND<br>KAPEL                  | Rubber eerst de profielen. Volg de tekeningen om de voorwand van de kapel in elkaar te zetten (doe dit op een vlakke en schone ondergrond). Zorg ervoor dat u de extra bouten heeft aangebracht die u in sectie 4 nodig heeft.                                                                                                                                                                                                                                                                                                                                                                                                                                                                                                                                                                                                               |
| 3               | ZIJWANDEN<br>HOOFDGEBOUW           | Zorg bij de zijwanden van het hoofdgebouw er opnieuw voor dat u eerst de profielen voorzien heeft van het zwarte rubber. In de hoek- en dakprofielen heeft slechts 1 kanaal rubber nodig: het kanaal waar het glas tegen aan wordt geplaatst. Volg de tekeningen om de zijwand (plat op de grond) op te bouwen. Zorg ervoor dat je de extra bouten aanbrengt die u nodig heeft in sectie 4 en 5.                                                                                                                                                                                                                                                                                                                                                                                                                                             |
| 4               | ZIJWANDEN<br>KAPEL                 | De zijkanten van de kapel (L-vormen links en rechts) bouwt u eerst op de grond op. Zorg ervoor dat de boutjes van de hoek eerst in de goot worden gestoken en schuif daar onderdeel DV363 in. Het kan zijn dat de gaatjes net niet overeen komen. In dat geval kunt u het gat in de goot iets opboren. Vergeet niet waar nodig 22mm boutjes in het profiel te schuiven zodat de sierstukken DV100 geplaatst kunnen worden op een later moment.                                                                                                                                                                                                                                                                                                                                                                                               |
| 5               | WANDEN AAN<br>ELKAAR<br>BEVESTIGEN | Bouw nu de voorgemonteerde wanden op. Het kan handig zijn om een paar ladders aan de gevel te binden om ze te ondersteunen als je niemand hebt om ze voor je vast te houden. Zodra de zijwanden en de voorwand staat, moet eerst de bakgoot tegen de muur geplaatst worden. Hiervoor adviseren wij om stempels onder de goot te zetten. Neem ruim de tijd om de goot waterpas te stellen. Laat de stempels onder de goot zitten en monteer de nokken met de dakprofielen                                                                                                                                                                                                                                                                                                                                                                     |
| 6a              | DAK HOOFD-<br>GEBOUW               | Bevestig de nok van het hoofdgebouw tussen de eindgevels. De nok kan uit meerdere delen bestaan. Ondersteun de nok door de dakspanten eraan te monteren en deze weer aan de goot te monteren. Deze spanten dragen nu de nok. Vergeet niet om 22 mm bouten die in de dakprofielen te schuiven zodat u de versiering in het dak (DV101) en bij de goot (DV100) kunt monteren.                                                                                                                                                                                                                                                                                                                                                                                                                                                                  |
|                 |                                    | Bevestig de optionele nokversiering vóór het plaatsen van het glas.                                                                                                                                                                                                                                                                                                                                                                                                                                                                                                                                                                                                                                                                                                                                                                          |
| 6b              | DAK VAN KAPEL                      | Nu de hoofdnok is bevestigd kunt u de bakgoot vastboren aan de muur. Er ontstaat al een meer solide constructie. Als alles stabiel is dan kunt u de nok van de kapel aan de kas monteren. Gebruik hierbij ook de diagonale ondersteuningen DV381. Hier moet bijna altijd iets worden opgeboord om het passend te maken. Let op dat beide zijden wel gelijk zijn. Als alle dakspanten op de kapel gemonteerd zijn, pas dan eerst de speciale glasplaten op de kapel. Soms willen de glasplaten "wippen" en ontstaat er een kier. Dan moet het frame eerst goed gesteld worden. Waar de glasplaat een kier laat zien kan de kapel bijvoorbeeld iets te laag staan. Uitzoeken en kruislings meten in de kapel is noodzakelijk om uit te vinden waar de onregelmatigheid vandaan komt, meestal uit de muur.                                      |
| 7a              | DAKRAAM                            | Gebruik silicone om de glasplaat in de sponning vast te zetten. Ook zonder silicone blijft het dakraam in het profielwerk zitten. Soms komen de gaatjes niet 100% overeen bij het monteren van het dakraam. U kunt deze dan eenvoudig opboren met een 7mm boortje zodat de onderdelen alsnog in elkaar passen.                                                                                                                                                                                                                                                                                                                                                                                                                                                                                                                               |
| 7b              | RAAMDORPEL                         | Plaats de raamdorpel nadat u de glasplaat heeft geplaatst die eronder komt. Op die manier heeft u direct de juiste plek. De raamdorpel schuift iets over het glas heen.                                                                                                                                                                                                                                                                                                                                                                                                                                                                                                                                                                                                                                                                      |
| 8               | LAMELLEN-<br>RAMEN                 | De lamellenramen plaatst u tijdens het beglazen met een zwart H-profiel eronder en erboven.                                                                                                                                                                                                                                                                                                                                                                                                                                                                                                                                                                                                                                                                                                                                                  |
| 9               | BEGLAZING                          | Voor u het glas plaatst kunt u de zwarte schroeflijsten alvast rondom de kas klaarzetten. In sommige gevallen moeten de zwarte lijsten nog iets worden ingekort. Ook is het belangrijk dat de gaatjes waar de RVS schroeven doorheen gaan ook op het uiteinde zitten. Neem een 6.5mm boortje om eventueel nog een gaat je bij te boren. Leg eerst de glasplaat linksachter op het dak, dan linksachter in de zijwand en in de kopgevel linksachter. Op deze manier kunt u zien of het frame helemaal recht en haaks staat. Meestal moet er nog een en ander afgesteld worden voor u het glas in de kas kunt monteren. Na linksachter kunt u rechtsvoor erin zetten. Hierdoor weet u (zeker bij grotere kassen) dat alle glas er netjes in komt. Helemaal perfect bestaat bijna niet. In de ondergrond zit altijd wel een kleine oneffenheid. |
| 10              | DAKRAAM<br>BEVESTIGING             | Neem het voorgemonteerde dakraam en schuif deze aan de voor- of achterzijde in de nok. Vergeet niet om onderdeel D220 voor en achter het raam te plaatsen zodat het raam op zijn plek blijft.                                                                                                                                                                                                                                                                                                                                                                                                                                                                                                                                                                                                                                                |
| 11              | DEUR-<br>BEVESTIGING               | Plaats de voorgemonteerde deur inclusief kozijn en stel deze zo af dat de deur makkelijk opent en sluit. Plaats eventueel een vulplaatje onder het scharnier, als de ondergrond niet 100% waterpas of vlak is.                                                                                                                                                                                                                                                                                                                                                                                                                                                                                                                                                                                                                               |
| 12              | VERANKERING                        | Nu de kas volledig is afgemonteerd en het glas in de sponningen is geplaats kunt u de kas verankeren aan de ondergrond.                                                                                                                                                                                                                                                                                                                                                                                                                                                                                                                                                                                                                                                                                                                      |
| 13              | AFWERKING                          | Als laatste kunt u de regenpijpen monteren. Kit e.e.a. goed af om lekkage te voorkomen.                                                                                                                                                                                                                                                                                                                                                                                                                                                                                                                                                                                                                                                                                                                                                      |
| 14              | OPTIONELE OPBERGPLANK OPTIONELE    | Robinsons opbergplanken en werktafels zijn een efficiente en integrale oplossing. Let op dat het monteren tijdrovend is. U kunt bij het voorbereiden van de kas boutjes en moertjes in de profielen schuiven zodat u het gebruik van hamerkopbouten voorkomt. Met de vierkante boutjes is het monteren een stuk gemakkelijker. Neem rustig de tijd om de tafel en plank te installeren.                                                                                                                                                                                                                                                                                                                                                                                                                                                      |
| 15              | WERKTAFEL                          |                                                                                                                                                                                                                                                                                                                                                                                                                                                                                                                                                                                                                                                                                                                                                                                                                                              |