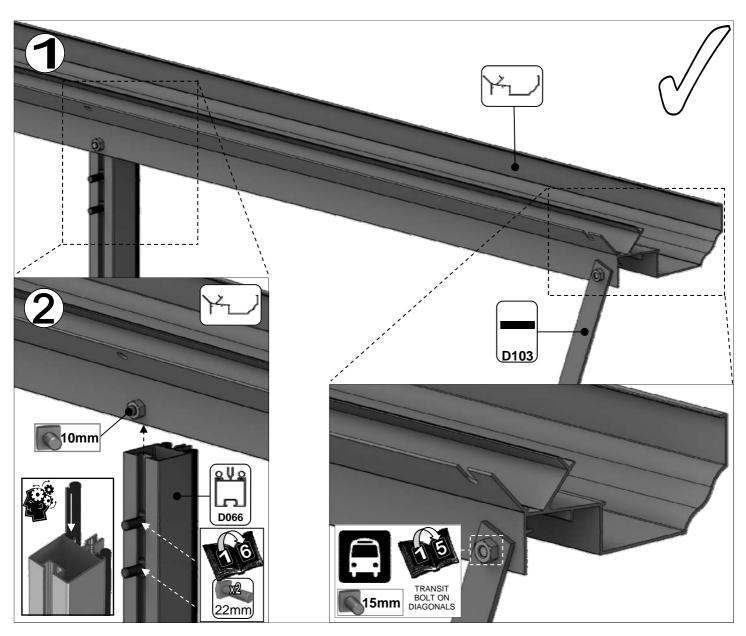

| SECTIE<br>NUMME | TITEL                              | MONTAGE SAMENVATTING: BELANGRIJKE INFORMATIE / OVERWEGINGEN                                                                                                                                                                                                                                                                                                                                                                                                                                                                                                                                                                                                                                                                                                                                                                                  |
|-----------------|------------------------------------|----------------------------------------------------------------------------------------------------------------------------------------------------------------------------------------------------------------------------------------------------------------------------------------------------------------------------------------------------------------------------------------------------------------------------------------------------------------------------------------------------------------------------------------------------------------------------------------------------------------------------------------------------------------------------------------------------------------------------------------------------------------------------------------------------------------------------------------------|
|                 | ONDERDELEN-<br>LIJST               | Monteer eerst alle wanden separaat op een vlakke schone ondergrond. Sorteer alle onderdelen en leg ze in de vorm zoals op de tekening is aangegeven. Pak niet alle bundels tegelijk uit. Zorgt dat u georganiseerd te werk gaat. Onderdelen kunnen worden geïdentificeerd aan de hand van de profielfoto's en opgegeven lengtes.                                                                                                                                                                                                                                                                                                                                                                                                                                                                                                             |
| В               | BASE/<br>FUNDERING                 | Afmetingen en aanbevelingen voor de fundering. Zorg ervoor dat uw fundering vlak en waterpas is. ledere oneffenheid komt terug in het gebouw bij het beglazen!                                                                                                                                                                                                                                                                                                                                                                                                                                                                                                                                                                                                                                                                               |
| V               | VOORBEREIDING                      | Benodigde gereedschappen o.a.: 2x steeksleutel 10mm, stanley-mes, kitspuit, kruiskopschroevendraaier, schroefmachine (niet voor bouten/moeren!), waterpas, veiligheidsbril, veiligheidshelm en handshoenen en een glaszuignap.                                                                                                                                                                                                                                                                                                                                                                                                                                                                                                                                                                                                               |
| 1               | ACHTERWAND                         | Monteer de gerubberde profielen en de diagonale schoren door middel van 10mm boutjes aan de goot en gebruik 15 mm boutjes om ze aan het onderprofiel te monteren. Let op dat u ook 22mm boutjes in de profielen schuift om later de verbindingsstukken DV100 te monteren (zie sectie 6).                                                                                                                                                                                                                                                                                                                                                                                                                                                                                                                                                     |
| 2/              | VOORWAND<br>KAPEL                  | Rubber eerst de profielen. Volg de tekeningen om de voorwand van de kapel in elkaar te zetten (doe dit op een vlakke en schone ondergrond). Zorg ervoor dat u de extra bouten heeft aangebracht die u in sectie 4 nodig heeft.                                                                                                                                                                                                                                                                                                                                                                                                                                                                                                                                                                                                               |
| 3               | ZIJWANDEN<br>HOOFDGEBOUW           | Zorg bij de zijwanden van het hoofdgebouw er opnieuw voor dat u eerst de profielen voorzien heeft van het zwarte rubber. In de hoek- en dakprofielen heeft slechts 1 kanaal rubber nodig: het kanaal waar het glas tegen aan wordt geplaatst. Volg de tekeningen om de zijwand (plat op de grond) op te bouwen. Zorg ervoor dat je de extra bouten aanbrengt die u nodig heeft in sectie 4 en 5.                                                                                                                                                                                                                                                                                                                                                                                                                                             |
| 4               | ZIJWANDEN<br>KAPEL                 | De zijkanten van de kapel (L-vormen links en rechts) bouwt u eerst op de grond op. Zorg ervoor dat de boutjes van de hoek eerst in de goot worden gestoken en schuif daar onderdeel DV363 in. Het kan zijn dat de gaatjes net niet overeen komen. In dat geval kunt u het gat in de goot iets opboren. Vergeet niet waar nodig 22mm boutjes in het profiel te schuiven zodat de sierstukken DV100 geplaatst kunnen worden op een later moment.                                                                                                                                                                                                                                                                                                                                                                                               |
| 5               | WANDEN AAN<br>ELKAAR<br>BEVESTIGEN | Bouw nu de voorgemonteerde wanden op. Het kan handig zijn om een paar ladders aan de gevel te binden om ze te ondersteunen als je niemand hebt om ze voor je vast te houden. Zodra de zijwanden en de voorwand staat, moet eerst de bakgoot tegen de muur geplaatst worden. Hiervoor adviseren wij om stempels onder de goot te zetten. Neem ruim de tijd om de goot waterpas te stellen. Laat de stempels onder de goot zitten en monteer de nokken met de dakprofielen                                                                                                                                                                                                                                                                                                                                                                     |
| 6a              | DAK HOOFD-<br>GEBOUW               | Bevestig de nok van het hoofdgebouw tussen de eindgevels. De nok kan uit meerdere delen bestaan. Ondersteun de nok door de dakspanten eraan te monteren en deze weer aan de goot te monteren. Deze spanten dragen nu de nok. Vergeet niet om 22 mm bouten die in de dakprofielen te schuiven zodat u de versiering in het dak (DV101) en bij de goot (DV100) kunt monteren.                                                                                                                                                                                                                                                                                                                                                                                                                                                                  |
|                 |                                    | Bevestig de optionele nokversiering vóór het plaatsen van het glas.                                                                                                                                                                                                                                                                                                                                                                                                                                                                                                                                                                                                                                                                                                                                                                          |
| 6b              | DAK VAN KAPEL                      | Nu de hoofdnok is bevestigd kunt u de bakgoot vastboren aan de muur. Er ontstaat al een meer solide constructie. Als alles stabiel is dan kunt u de nok van de kapel aan de kas monteren. Gebruik hierbij ook de diagonale ondersteuningen DV381. Hier moet bijna altijd iets worden opgeboord om het passend te maken. Let op dat beide zijden wel gelijk zijn. Als alle dakspanten op de kapel gemonteerd zijn, pas dan eerst de speciale glasplaten op de kapel. Soms willen de glasplaten "wippen" en ontstaat er een kier. Dan moet het frame eerst goed gesteld worden. Waar de glasplaat een kier laat zien kan de kapel bijvoorbeeld iets te laag staan. Uitzoeken en kruislings meten in de kapel is noodzakelijk om uit te vinden waar de onregelmatigheid vandaan komt, meestal uit de muur.                                      |
| 7a              | DAKRAAM                            | Gebruik silicone om de glasplaat in de sponning vast te zetten. Ook zonder silicone blijft het dakraam in het profielwerk zitten. Soms komen de gaatjes niet 100% overeen bij het monteren van het dakraam. U kunt deze dan eenvoudig opboren met een 7mm boortje zodat de onderdelen alsnog in elkaar passen.                                                                                                                                                                                                                                                                                                                                                                                                                                                                                                                               |
| 7b              | RAAMDORPEL                         | Plaats de raamdorpel nadat u de glasplaat heeft geplaatst die eronder komt. Op die manier heeft u direct de juiste plek. De raamdorpel schuift iets over het glas heen.                                                                                                                                                                                                                                                                                                                                                                                                                                                                                                                                                                                                                                                                      |
| 8               | LAMELLEN-<br>RAMEN                 | De lamellenramen plaatst u tijdens het beglazen met een zwart H-profiel eronder en erboven.                                                                                                                                                                                                                                                                                                                                                                                                                                                                                                                                                                                                                                                                                                                                                  |
| 9               | BEGLAZING                          | Voor u het glas plaatst kunt u de zwarte schroeflijsten alvast rondom de kas klaarzetten. In sommige gevallen moeten de zwarte lijsten nog iets worden ingekort. Ook is het belangrijk dat de gaatjes waar de RVS schroeven doorheen gaan ook op het uiteinde zitten. Neem een 6.5mm boortje om eventueel nog een gaat je bij te boren. Leg eerst de glasplaat linksachter op het dak, dan linksachter in de zijwand en in de kopgevel linksachter. Op deze manier kunt u zien of het frame helemaal recht en haaks staat. Meestal moet er nog een en ander afgesteld worden voor u het glas in de kas kunt monteren. Na linksachter kunt u rechtsvoor erin zetten. Hierdoor weet u (zeker bij grotere kassen) dat alle glas er netjes in komt. Helemaal perfect bestaat bijna niet. In de ondergrond zit altijd wel een kleine oneffenheid. |
| 10              | DAKRAAM<br>BEVESTIGING             | Neem het voorgemonteerde dakraam en schuif deze aan de voor- of achterzijde in de nok. Vergeet niet om onderdeel D220 voor en achter het raam te plaatsen zodat het raam op zijn plek blijft.                                                                                                                                                                                                                                                                                                                                                                                                                                                                                                                                                                                                                                                |
| 11              | DEUR-<br>BEVESTIGING               | Plaats de voorgemonteerde deur inclusief kozijn en stel deze zo af dat de deur makkelijk opent en sluit. Plaats eventueel een vulplaatje onder het scharnier, als de ondergrond niet 100% waterpas of vlak is.                                                                                                                                                                                                                                                                                                                                                                                                                                                                                                                                                                                                                               |
| 12              | VERANKERING                        | Nu de kas volledig is afgemonteerd en het glas in de sponningen is geplaats kunt u de kas verankeren aan de ondergrond.                                                                                                                                                                                                                                                                                                                                                                                                                                                                                                                                                                                                                                                                                                                      |
| 13              | AFWERKING                          | Als laatste kunt u de regenpijpen monteren. Kit e.e.a. goed af om lekkage te voorkomen.                                                                                                                                                                                                                                                                                                                                                                                                                                                                                                                                                                                                                                                                                                                                                      |
| 14              | OPTIONELE OPBERGPLANK OPTIONELE    | Robinsons opbergplanken en werktafels zijn een efficiente en integrale oplossing. Let op dat het monteren tijdrovend is. U kunt bij het voorbereiden van de kas boutjes en moertjes in de profielen schuiven zodat u het gebruik van hamerkopbouten voorkomt. Met de vierkante boutjes is het monteren een stuk gemakkelijker. Neem rustig de tijd om de tafel en plank te installeren.                                                                                                                                                                                                                                                                                                                                                                                                                                                      |
| 15              | WERKTAFEL                          |                                                                                                                                                                                                                                                                                                                                                                                                                                                                                                                                                                                                                                                                                                                                                                                                                                              |

### Robinsons afdeklijsten:

Bij een Robinsons tuinkas bestaan de afdeklijsten uit twee delen. De onderste zwarte kunststof afdeklijsten worden op het frame geschroefd. Hierdoor wordt het glas op het rubber profiel gedrukt. Daarna moeten de bovenste aluminium afdeklijsten worden aangebracht. Op deze manier worden de kopjes van de RVS schroeven afgedekt. Indien u moeite heeft met het aandrukken van de afdeklijsten, raden wij u aan om een rubberen hamer of een houten blok en hamer te gebruiken. Een korte, scherpe tik op de afdeklijst aan één kant is alles wat nodig is om deze vast te zetten.

Sommige aluminium afdeklijsten hebben aan één kant een gat dat wordt gebruikt om de onderdelen aan op te hangen tijdens het poedercoaten. Als u wilt, kunt u het gat gebruiken om te voorkomen dat de afdeklijsten in het dak schuiven.