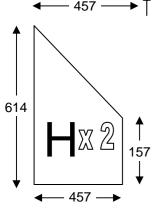

### **BEGLAZING:**

Glas en aluminium kan letsel veroorzaken. Zorg ervoor dat u een veiligheidsbril, handschoenen, veiligheidshelm en geschikt schoeisel draagt tijdens het monteren en beglazen van de tuinkas. Denk eraan dat glas breekbaar is en dat u er voorzichtig mee om moet gaan. Ruim gebroken glas altijd onmiddellijk op en gooi het weg. Gebruik de zwarte deklijsten bijv. D812 en de RVS schroeven om het glas in de kas te monteren. De aluminium deklijsten omsluiten dan de schroefkoppen voor een nette afwerking, bijv. D825.

BELANGRIJK: Zorg er voor dat u bij de daksecties een schroef plaatst op ongeveer 25 mm van de onderkant van elke afdeklijst (boor indien nodig een extra gat in de PVC deklijst). Zorg ervoor dat de schroeven goed vastzitten om te voorkomen dat het glas kan wegglijden. De aluminium deklijsten op het dak kunnen worden vastgezet met een kleine schroef zodat de aluminium lijst niet kan wegzakken.