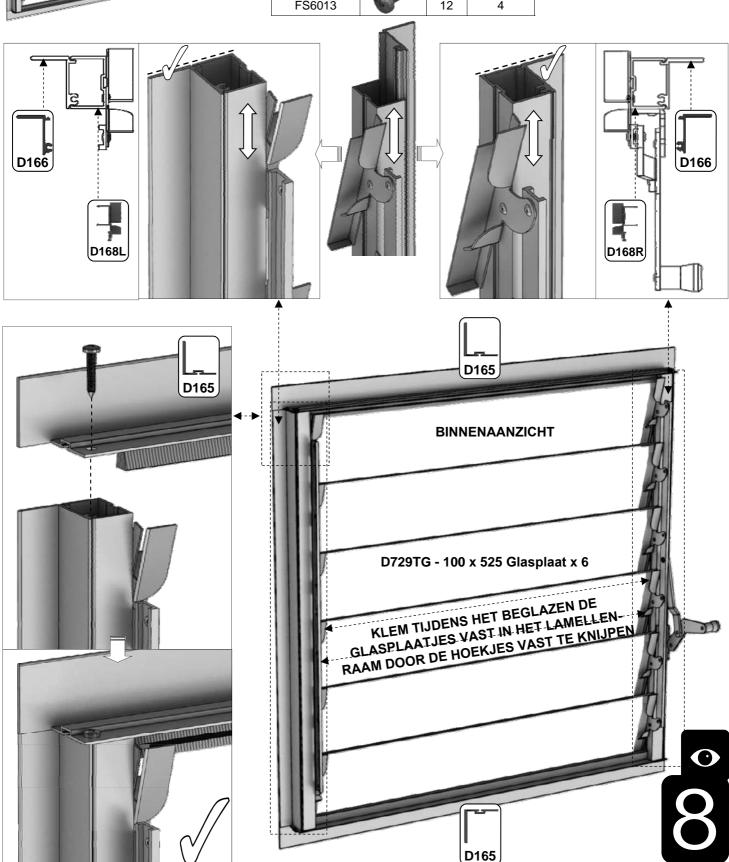

| SECTIE<br>NUMME | TITEL                              | MONTAGE SAMENVATTING: BELANGRIJKE INFORMATIE / OVERWEGINGEN                                                                                                                                                                                                                                                                                                                                                                                                                                                                                                                                                                                                                                                                                                                                                                                  |
|-----------------|------------------------------------|----------------------------------------------------------------------------------------------------------------------------------------------------------------------------------------------------------------------------------------------------------------------------------------------------------------------------------------------------------------------------------------------------------------------------------------------------------------------------------------------------------------------------------------------------------------------------------------------------------------------------------------------------------------------------------------------------------------------------------------------------------------------------------------------------------------------------------------------|
|                 | ONDERDELEN-<br>LIJST               | Monteer eerst alle wanden separaat op een vlakke schone ondergrond. Sorteer alle onderdelen en leg ze in de vorm zoals op de tekening is aangegeven. Pak niet alle bundels tegelijk uit. Zorgt dat u georganiseerd te werk gaat. Onderdelen kunnen worden geïdentificeerd aan de hand van de profielfoto's en opgegeven lengtes.                                                                                                                                                                                                                                                                                                                                                                                                                                                                                                             |
| В               | BASE/<br>FUNDERING                 | Afmetingen en aanbevelingen voor de fundering. Zorg ervoor dat uw fundering vlak en waterpas is. ledere oneffenheid komt terug in het gebouw bij het beglazen!                                                                                                                                                                                                                                                                                                                                                                                                                                                                                                                                                                                                                                                                               |
| V               | VOORBEREIDING                      | Benodigde gereedschappen o.a.: 2x steeksleutel 10mm, stanley-mes, kitspuit, kruiskopschroevendraaier, schroefmachine (niet voor bouten/moeren!), waterpas, veiligheidsbril, veiligheidshelm en handshoenen en een glaszuignap.                                                                                                                                                                                                                                                                                                                                                                                                                                                                                                                                                                                                               |
| 1               | ACHTERWAND                         | Monteer de gerubberde profielen en de diagonale schoren door middel van 10mm boutjes aan de goot en gebruik 15 mm boutjes om ze aan het onderprofiel te monteren. Let op dat u ook 22mm boutjes in de profielen schuift om later de verbindingsstukken DV100 te monteren (zie sectie 6).                                                                                                                                                                                                                                                                                                                                                                                                                                                                                                                                                     |
| 2/              | VOORWAND<br>KAPEL                  | Rubber eerst de profielen. Volg de tekeningen om de voorwand van de kapel in elkaar te zetten (doe dit op een vlakke en schone ondergrond). Zorg ervoor dat u de extra bouten heeft aangebracht die u in sectie 4 nodig heeft.                                                                                                                                                                                                                                                                                                                                                                                                                                                                                                                                                                                                               |
| 3               | ZIJWANDEN<br>HOOFDGEBOUW           | Zorg bij de zijwanden van het hoofdgebouw er opnieuw voor dat u eerst de profielen voorzien heeft van het zwarte rubber. In de hoek- en dakprofielen heeft slechts 1 kanaal rubber nodig: het kanaal waar het glas tegen aan wordt geplaatst. Volg de tekeningen om de zijwand (plat op de grond) op te bouwen. Zorg ervoor dat je de extra bouten aanbrengt die u nodig heeft in sectie 4 en 5.                                                                                                                                                                                                                                                                                                                                                                                                                                             |
| 4               | ZIJWANDEN<br>KAPEL                 | De zijkanten van de kapel (L-vormen links en rechts) bouwt u eerst op de grond op. Zorg ervoor dat de boutjes van de hoek eerst in de goot worden gestoken en schuif daar onderdeel DV363 in. Het kan zijn dat de gaatjes net niet overeen komen. In dat geval kunt u het gat in de goot iets opboren. Vergeet niet waar nodig 22mm boutjes in het profiel te schuiven zodat de sierstukken DV100 geplaatst kunnen worden op een later moment.                                                                                                                                                                                                                                                                                                                                                                                               |
| 5               | WANDEN AAN<br>ELKAAR<br>BEVESTIGEN | Bouw nu de voorgemonteerde wanden op. Het kan handig zijn om een paar ladders aan de gevel te binden om ze te ondersteunen als je niemand hebt om ze voor je vast te houden. Zodra de zijwanden en de voorwand staat, moet eerst de bakgoot tegen de muur geplaatst worden. Hiervoor adviseren wij om stempels onder de goot te zetten. Neem ruim de tijd om de goot waterpas te stellen. Laat de stempels onder de goot zitten en monteer de nokken met de dakprofielen                                                                                                                                                                                                                                                                                                                                                                     |
| 6a              | DAK HOOFD-<br>GEBOUW               | Bevestig de nok van het hoofdgebouw tussen de eindgevels. De nok kan uit meerdere delen bestaan. Ondersteun de nok door de dakspanten eraan te monteren en deze weer aan de goot te monteren. Deze spanten dragen nu de nok. Vergeet niet om 22 mm bouten die in de dakprofielen te schuiven zodat u de versiering in het dak (DV101) en bij de goot (DV100) kunt monteren.                                                                                                                                                                                                                                                                                                                                                                                                                                                                  |
|                 |                                    | Bevestig de optionele nokversiering vóór het plaatsen van het glas.                                                                                                                                                                                                                                                                                                                                                                                                                                                                                                                                                                                                                                                                                                                                                                          |
| 6b              | DAK VAN KAPEL                      | Nu de hoofdnok is bevestigd kunt u de bakgoot vastboren aan de muur. Er ontstaat al een meer solide constructie. Als alles stabiel is dan kunt u de nok van de kapel aan de kas monteren. Gebruik hierbij ook de diagonale ondersteuningen DV381. Hier moet bijna altijd iets worden opgeboord om het passend te maken. Let op dat beide zijden wel gelijk zijn. Als alle dakspanten op de kapel gemonteerd zijn, pas dan eerst de speciale glasplaten op de kapel. Soms willen de glasplaten "wippen" en ontstaat er een kier. Dan moet het frame eerst goed gesteld worden. Waar de glasplaat een kier laat zien kan de kapel bijvoorbeeld iets te laag staan. Uitzoeken en kruislings meten in de kapel is noodzakelijk om uit te vinden waar de onregelmatigheid vandaan komt, meestal uit de muur.                                      |
| 7a              | DAKRAAM                            | Gebruik silicone om de glasplaat in de sponning vast te zetten. Ook zonder silicone blijft het dakraam in het profielwerk zitten. Soms komen de gaatjes niet 100% overeen bij het monteren van het dakraam. U kunt deze dan eenvoudig opboren met een 7mm boortje zodat de onderdelen alsnog in elkaar passen.                                                                                                                                                                                                                                                                                                                                                                                                                                                                                                                               |
| 7b              | RAAMDORPEL                         | Plaats de raamdorpel nadat u de glasplaat heeft geplaatst die eronder komt. Op die manier heeft u direct de juiste plek. De raamdorpel schuift iets over het glas heen.                                                                                                                                                                                                                                                                                                                                                                                                                                                                                                                                                                                                                                                                      |
| 8               | LAMELLEN-<br>RAMEN                 | De lamellenramen plaatst u tijdens het beglazen met een zwart H-profiel eronder en erboven.                                                                                                                                                                                                                                                                                                                                                                                                                                                                                                                                                                                                                                                                                                                                                  |
| 9               | BEGLAZING                          | Voor u het glas plaatst kunt u de zwarte schroeflijsten alvast rondom de kas klaarzetten. In sommige gevallen moeten de zwarte lijsten nog iets worden ingekort. Ook is het belangrijk dat de gaatjes waar de RVS schroeven doorheen gaan ook op het uiteinde zitten. Neem een 6.5mm boortje om eventueel nog een gaat je bij te boren. Leg eerst de glasplaat linksachter op het dak, dan linksachter in de zijwand en in de kopgevel linksachter. Op deze manier kunt u zien of het frame helemaal recht en haaks staat. Meestal moet er nog een en ander afgesteld worden voor u het glas in de kas kunt monteren. Na linksachter kunt u rechtsvoor erin zetten. Hierdoor weet u (zeker bij grotere kassen) dat alle glas er netjes in komt. Helemaal perfect bestaat bijna niet. In de ondergrond zit altijd wel een kleine oneffenheid. |
| 10              | DAKRAAM<br>BEVESTIGING             | Neem het voorgemonteerde dakraam en schuif deze aan de voor- of achterzijde in de nok. Vergeet niet om onderdeel D220 voor en achter het raam te plaatsen zodat het raam op zijn plek blijft.                                                                                                                                                                                                                                                                                                                                                                                                                                                                                                                                                                                                                                                |
| 11              | DEUR-<br>BEVESTIGING               | Plaats de voorgemonteerde deur inclusief kozijn en stel deze zo af dat de deur makkelijk opent en sluit. Plaats eventueel een vulplaatje onder het scharnier, als de ondergrond niet 100% waterpas of vlak is.                                                                                                                                                                                                                                                                                                                                                                                                                                                                                                                                                                                                                               |
| 12              | VERANKERING                        | Nu de kas volledig is afgemonteerd en het glas in de sponningen is geplaats kunt u de kas verankeren aan de ondergrond.                                                                                                                                                                                                                                                                                                                                                                                                                                                                                                                                                                                                                                                                                                                      |
| 13              | AFWERKING                          | Als laatste kunt u de regenpijpen monteren. Kit e.e.a. goed af om lekkage te voorkomen.                                                                                                                                                                                                                                                                                                                                                                                                                                                                                                                                                                                                                                                                                                                                                      |
| 14              | OPTIONELE OPBERGPLANK OPTIONELE    | Robinsons opbergplanken en werktafels zijn een efficiente en integrale oplossing. Let op dat het monteren tijdrovend is. U kunt bij het voorbereiden van de kas boutjes en moertjes in de profielen schuiven zodat u het gebruik van hamerkopbouten voorkomt. Met de vierkante boutjes is het monteren een stuk gemakkelijker. Neem rustig de tijd om de tafel en plank te installeren.                                                                                                                                                                                                                                                                                                                                                                                                                                                      |
| 15              | WERKTAFEL                          |                                                                                                                                                                                                                                                                                                                                                                                                                                                                                                                                                                                                                                                                                                                                                                                                                                              |

| Part No               |     | mm  | Quantity |
|-----------------------|-----|-----|----------|
| D079<br>PLUS<br>FLUFF | Ţ   | 590 | 1        |
| D114                  | 4 4 | N/A | 2        |

| Part No        |    | mm  | Quantity |
|----------------|----|-----|----------|
| D168L          |    | 552 | 1        |
| D168R (handle) | 下丰 | 552 | 1        |
| D165           |    | 612 | 2        |
| D166           |    | 552 | 2        |
| FS6013         |    | 12  | 4        |