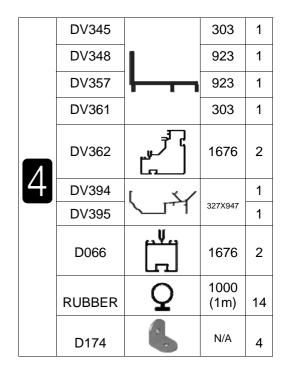

|   | D982     |                                                                                                                                                                                                                                                                                                                                                                                                                                                                                                                                                                                                                                                                                                                                                                                                                                                                                                                                                                                                                                                                                                                                                                                                                                                                                                                                                                                                                                                                                                                                                                                                                                                                                                                                                                                                                                                                                                                                                                                                                                                                                                                                | 100          | 2   |
|---|----------|--------------------------------------------------------------------------------------------------------------------------------------------------------------------------------------------------------------------------------------------------------------------------------------------------------------------------------------------------------------------------------------------------------------------------------------------------------------------------------------------------------------------------------------------------------------------------------------------------------------------------------------------------------------------------------------------------------------------------------------------------------------------------------------------------------------------------------------------------------------------------------------------------------------------------------------------------------------------------------------------------------------------------------------------------------------------------------------------------------------------------------------------------------------------------------------------------------------------------------------------------------------------------------------------------------------------------------------------------------------------------------------------------------------------------------------------------------------------------------------------------------------------------------------------------------------------------------------------------------------------------------------------------------------------------------------------------------------------------------------------------------------------------------------------------------------------------------------------------------------------------------------------------------------------------------------------------------------------------------------------------------------------------------------------------------------------------------------------------------------------------------|--------------|-----|
|   | DV100    |                                                                                                                                                                                                                                                                                                                                                                                                                                                                                                                                                                                                                                                                                                                                                                                                                                                                                                                                                                                                                                                                                                                                                                                                                                                                                                                                                                                                                                                                                                                                                                                                                                                                                                                                                                                                                                                                                                                                                                                                                                                                                                                                | N/A          | 5   |
|   | DV101    | A STATE OF THE STA | N/A          | 7   |
|   | DV201    | $\nabla$                                                                                                                                                                                                                                                                                                                                                                                                                                                                                                                                                                                                                                                                                                                                                                                                                                                                                                                                                                                                                                                                                                                                                                                                                                                                                                                                                                                                                                                                                                                                                                                                                                                                                                                                                                                                                                                                                                                                                                                                                                                                                                                       | 2517         | 1   |
|   | DV350    |                                                                                                                                                                                                                                                                                                                                                                                                                                                                                                                                                                                                                                                                                                                                                                                                                                                                                                                                                                                                                                                                                                                                                                                                                                                                                                                                                                                                                                                                                                                                                                                                                                                                                                                                                                                                                                                                                                                                                                                                                                                                                                                                | 1850         | 1   |
|   | DV253    | [7]                                                                                                                                                                                                                                                                                                                                                                                                                                                                                                                                                                                                                                                                                                                                                                                                                                                                                                                                                                                                                                                                                                                                                                                                                                                                                                                                                                                                                                                                                                                                                                                                                                                                                                                                                                                                                                                                                                                                                                                                                                                                                                                            | 1345         | 2   |
| 6 | DV255    |                                                                                                                                                                                                                                                                                                                                                                                                                                                                                                                                                                                                                                                                                                                                                                                                                                                                                                                                                                                                                                                                                                                                                                                                                                                                                                                                                                                                                                                                                                                                                                                                                                                                                                                                                                                                                                                                                                                                                                                                                                                                                                                                | 2450         | 3   |
|   | D138     |                                                                                                                                                                                                                                                                                                                                                                                                                                                                                                                                                                                                                                                                                                                                                                                                                                                                                                                                                                                                                                                                                                                                                                                                                                                                                                                                                                                                                                                                                                                                                                                                                                                                                                                                                                                                                                                                                                                                                                                                                                                                                                                                | 1167         | 1   |
|   | DV375L/R | بيلام                                                                                                                                                                                                                                                                                                                                                                                                                                                                                                                                                                                                                                                                                                                                                                                                                                                                                                                                                                                                                                                                                                                                                                                                                                                                                                                                                                                                                                                                                                                                                                                                                                                                                                                                                                                                                                                                                                                                                                                                                                                                                                                          | 830          | 1+1 |
|   | DV382L/R |                                                                                                                                                                                                                                                                                                                                                                                                                                                                                                                                                                                                                                                                                                                                                                                                                                                                                                                                                                                                                                                                                                                                                                                                                                                                                                                                                                                                                                                                                                                                                                                                                                                                                                                                                                                                                                                                                                                                                                                                                                                                                                                                | 1935         | 1+1 |
|   | DV380    |                                                                                                                                                                                                                                                                                                                                                                                                                                                                                                                                                                                                                                                                                                                                                                                                                                                                                                                                                                                                                                                                                                                                                                                                                                                                                                                                                                                                                                                                                                                                                                                                                                                                                                                                                                                                                                                                                                                                                                                                                                                                                                                                | N/A          | 1   |
|   | DV381    | 4                                                                                                                                                                                                                                                                                                                                                                                                                                                                                                                                                                                                                                                                                                                                                                                                                                                                                                                                                                                                                                                                                                                                                                                                                                                                                                                                                                                                                                                                                                                                                                                                                                                                                                                                                                                                                                                                                                                                                                                                                                                                                                                              | 1668         | 2   |
|   | DV389    |                                                                                                                                                                                                                                                                                                                                                                                                                                                                                                                                                                                                                                                                                                                                                                                                                                                                                                                                                                                                                                                                                                                                                                                                                                                                                                                                                                                                                                                                                                                                                                                                                                                                                                                                                                                                                                                                                                                                                                                                                                                                                                                                | 1105         | 1   |
|   | RUBBER   | Q                                                                                                                                                                                                                                                                                                                                                                                                                                                                                                                                                                                                                                                                                                                                                                                                                                                                                                                                                                                                                                                                                                                                                                                                                                                                                                                                                                                                                                                                                                                                                                                                                                                                                                                                                                                                                                                                                                                                                                                                                                                                                                                              | 1000<br>(1m) | 36  |