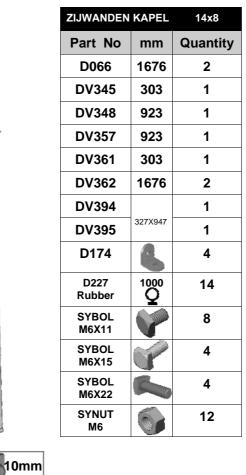

| ACHTERWAND     |           | 14 x 8   |
|----------------|-----------|----------|
| Part No        | mm        | Quantity |
| DV210          | 2517      | 1        |
| D021           | 2514      | 1        |
| D066           | 1676      | 3        |
| D103           | 1787      | 2        |
| D174           | 6         | 2        |
| SYBOL<br>M6X11 |           | 3        |
| SYBOL<br>M6X15 | 6         | 5        |
| SYBOL<br>M6X22 |           | 6        |
| SYNUT<br>M6    | 0         | 8        |
| D227<br>Rubber | 1000<br>Q | 11       |