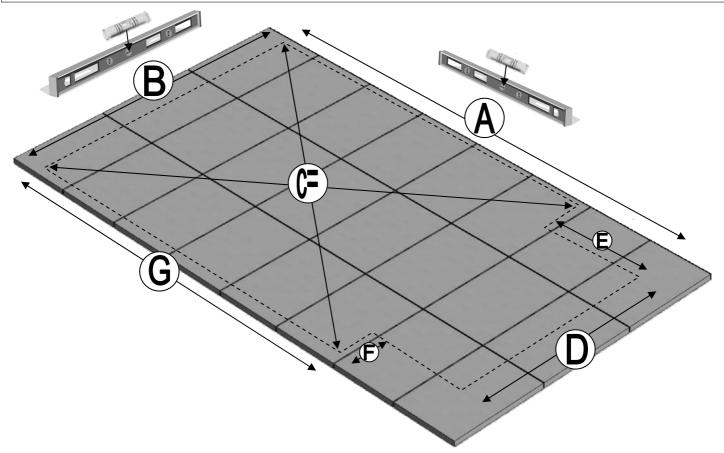

## DE AFMETINGEN HIERONDER ZIJN DE EXACTE BUITENMATEN VAN DE FUNDERING VOOR HET ROBINSONS ASSORTIMENT.

We kunnen niet genoeg benadrukken hoe belangrijk het is om een goede fundering te hebben voor uw Robinsons tuinkas.

Het is van essentieel belang dat de fundering <u>VLAK</u>, <u>GELIJK</u>, <u>HAAKS</u> en <u>STEVIG</u> genoeg is om het gewicht van de kas inclusief het glas te dragen.

Zorg ervoor dat er voldoende ruimte is rondom de fundering voor zowel het plaatsen van het glas als eventueel onderhoud/schoonmaak.

Een fundering van stoeptegels die iets groter is dan de kas is de ideale oplossing en heeft onze voorkeur.

Een fundering gemaakt met opsluitbanden is ook geschikt. Houd dan wel rekening met de breedte van de opsluitbanden. Bij de voordeur kunnen twee opsluitbanden naast elkaar nodig zijn om de deurgeleider rails op de bodem goed te ondersteunen.

**BELANGRIJK:** Veranker uw kas niet voordat deze volledig is gemonteerd, inclusief beglazing, tenzij u 100% zeker weet dat uw fundering haaks en waterpas is. Anders past het glas niet goed.

**BELANGRIJK:** Als er iets over de nok van een aangebouwd gebouw uitsteekt (zoals een dakoverstek), zorg er dan voor dat het de werking van de dakramen niet belemmert.

### **BUITENAFMETINGEN (MM)** De maten in mm hieronder zijn de buitenmaten A (mm) TOTALE C (mm) G (mm) MODEL B (mm) LENGTE D (mm) KAPEL E (mm) DIEPTE KAPEL F (mm) LENGTE BREEDTE DIAGONAAL BREEDTE 14 x 8 2632 4408 330 14 x 16 5112 6216 1570 14 ROOKLEY 4486 950 3536 1972 14 x 24 7592 8375 2810 **VICTORIAN** 14 x 32 10072 10674.5 4050 14 x 40 12552 13040.5 5290