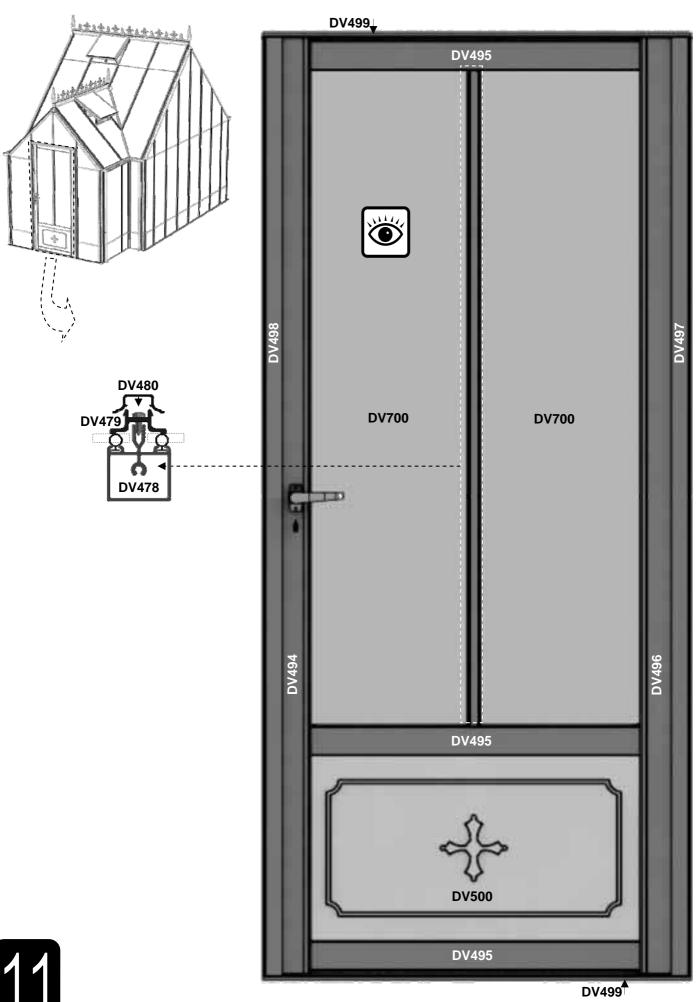

|   | DV224L | 1    |              | 1  |
|---|--------|------|--------------|----|
|   | DV224R |      | 540          | 1  |
|   | D048   |      | 1676         | 2  |
|   | DV233L | بلام |              | 1  |
|   | DV233R |      | 2173         | 1  |
|   | DV269  |      | 468          | 2  |
|   | DV290  |      | 1679         | 2  |
|   | DV250L |      | 10.15        | 1  |
| 2 | DV250R |      | 1345         | 1  |
|   | D671   | 7    | 610          | 1  |
|   | DV275  |      | 904          | 1  |
|   | D163   | 000  | 90           | 2  |
|   | DV104  |      | N/A          | 2  |
|   | DV105  |      | N/A          | 1  |
|   | RUBBER | Q    | 1000<br>(1m) | 20 |
|   | D174   |      | N/A          | 4  |

| Part No               |     | mm  | Quantity |
|-----------------------|-----|-----|----------|
| D079<br>PLUS<br>FLUFF | Ţ   | 590 | 1        |
| D114                  | 4 4 | N/A | 2        |

| Part No        |    | mm  | Quantity |
|----------------|----|-----|----------|
| D168L          |    | 552 | 1        |
| D168R (handle) | 下丰 | 552 | 1        |
| D165           |    | 612 | 2        |
| D166           |    | 552 | 2        |
| FS6013         |    | 12  | 4        |