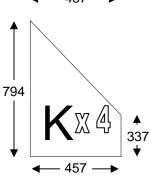

### **BEGLAZING:**

Glas en aluminium kan letsel veroorzaken. Zorg ervoor dat u een veiligheidsbril, handschoenen, veiligheidshelm en geschikt schoeisel draagt tijdens het monteren en beglazen van de tuinkas. Denk eraan dat glas breekbaar is en dat u er voorzichtig mee om moet gaan. Ruim gebroken glas altijd onmiddellijk op en gooi het weg. Gebruik de zwarte deklijsten bijv. D812 en de RVS schroeven om het glas in de kas te monteren. De aluminium deklijsten omsluiten dan de schroefkoppen voor een nette afwerking, bijv. D825.

BELANGRIJK: Zorg er voor dat u bij de daksecties een schroef plaatst op ongeveer 25 mm van de onderkant van elke afdeklijst (boor indien nodig een extra gat in de PVC deklijst). Zorg ervoor dat de schroeven goed vastzitten om te voorkomen dat het glas kan wegglijden. De aluminium deklijsten op het dak kunnen worden vastgezet met een kleine schroef zodat de aluminium lijst niet kan wegzakken.