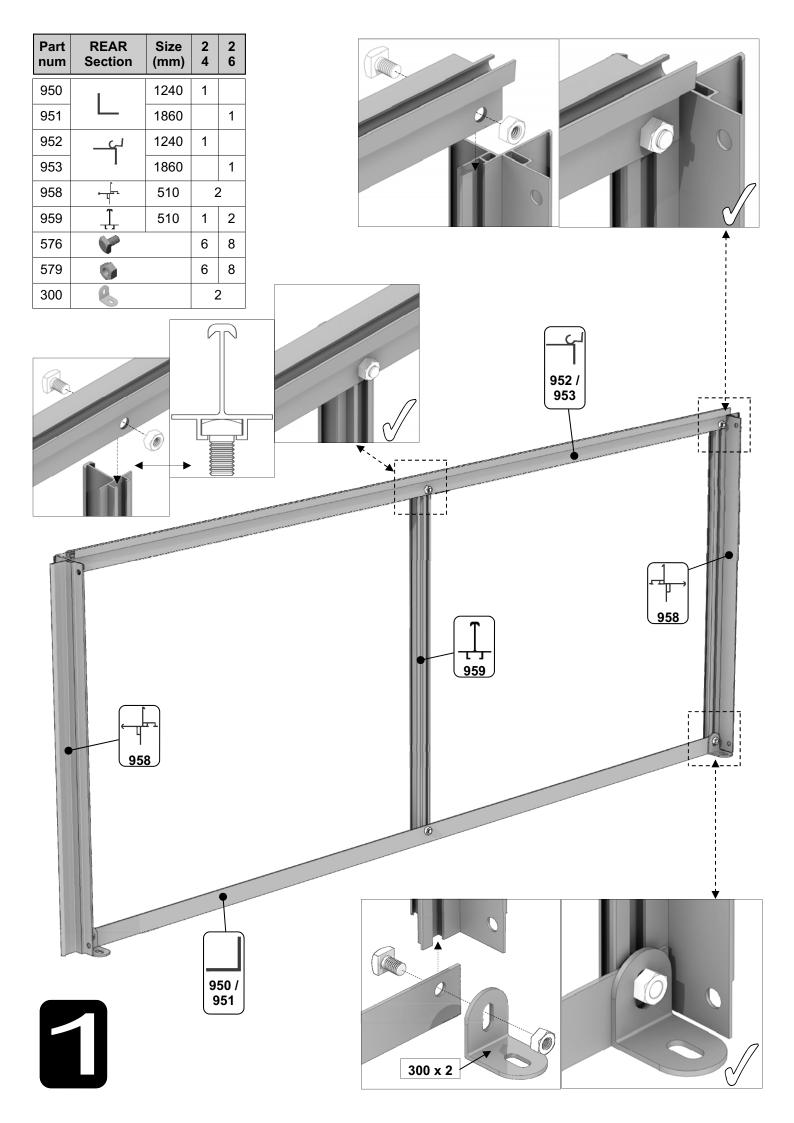

## **Additional Considerations**

- You will find it helpful to prepare a large, clean and clear area in which to work in. A garage floor or flat lawn area is ideal.
- Most parts are numbered and can be identified by a stamp or removable label. Alternatively, the components can be identified by lengths detailed in the packing list (see diagram opposite).
- The 4' cold frame is used primarily as an example throughout this manual. The 6' components are referred to in each section and they are fitted in a similar manner to the 4'.