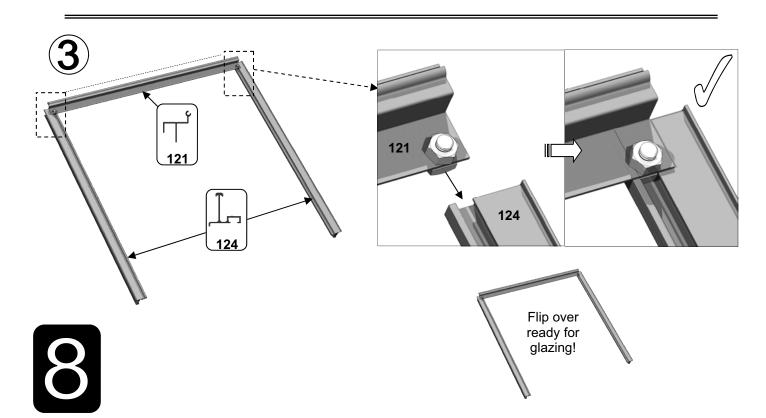

| Part<br>num | Section   | Size<br>(mm) | 2 4 | 2<br>6 |
|-------------|-----------|--------------|-----|--------|
| 121         | Т         | 612          | 2   | 3      |
| 123         |           | 612          | 2   | 3      |
| 124         | Ţ         | 610          | 4   | 6      |
| 858         |           | 588          | 4   | 6      |
| D           | 610 X 610 | (see diag)   | 2   | 3      |
| 576         |           |              | 8   | 12     |
| 579         |           |              | 8   | 12     |
| 572         |           |              |     |        |