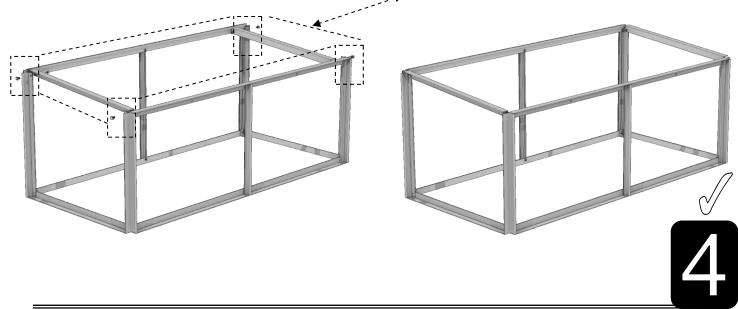

## **Additional Considerations**

- You will find it helpful to prepare a large, clean and clear area in which to work in. A garage floor or flat lawn area is ideal.
- Most parts are numbered and can be identified by a stamp or removable label. Alternatively, the components can be identified by lengths detailed in the packing list (see diagram opposite).
- The 4' cold frame is used primarily as an example throughout this manual. The 6' components are referred to in each section and they are fitted in a similar manner to the 4'.