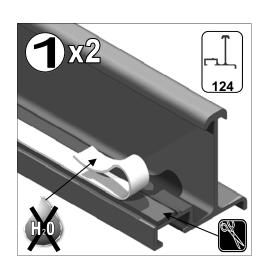

| Part<br>num | Section   | Size<br>(mm) | 2 4 | 2<br>6 |
|-------------|-----------|--------------|-----|--------|
| 121         | Т         | 612          | 2   | 3      |
| 123         |           | 612          | 2   | 3      |
| 124         | Ţ         | 610          | 4   | 6      |
| 858         |           | 588          | 4   | 6      |
| D           | 610 X 610 | (see diag)   | 2   | 3      |
| 576         |           |              | 8   | 12     |
| 579         |           |              | 8   | 12     |
| 572         |           |              |     |        |