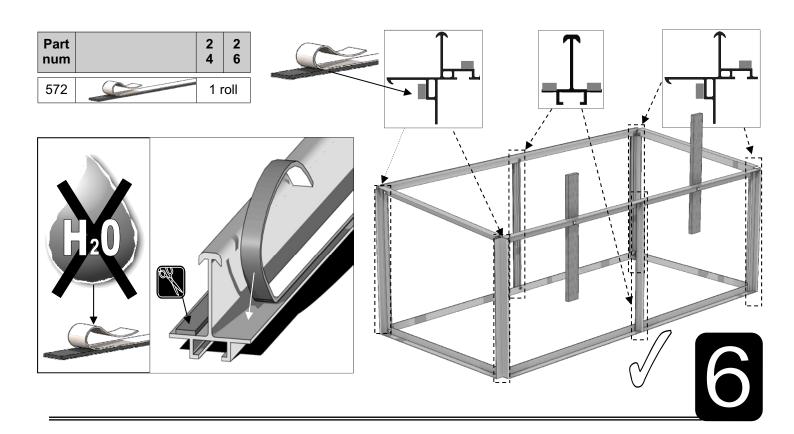

| Part<br>num | Section   | Size<br>(mm) | 2 4 | 2<br>6 |
|-------------|-----------|--------------|-----|--------|
| 121         | Т         | 612          | 2   | 3      |
| 123         |           | 612          | 2   | 3      |
| 124         | Ţ         | 610          | 4   | 6      |
| 858         |           | 588          | 4   | 6      |
| D           | 610 X 610 | (see diag)   | 2   | 3      |
| 576         |           |              | 8   | 12     |
| 579         |           |              | 8   | 12     |
| 572         |           |              |     |        |