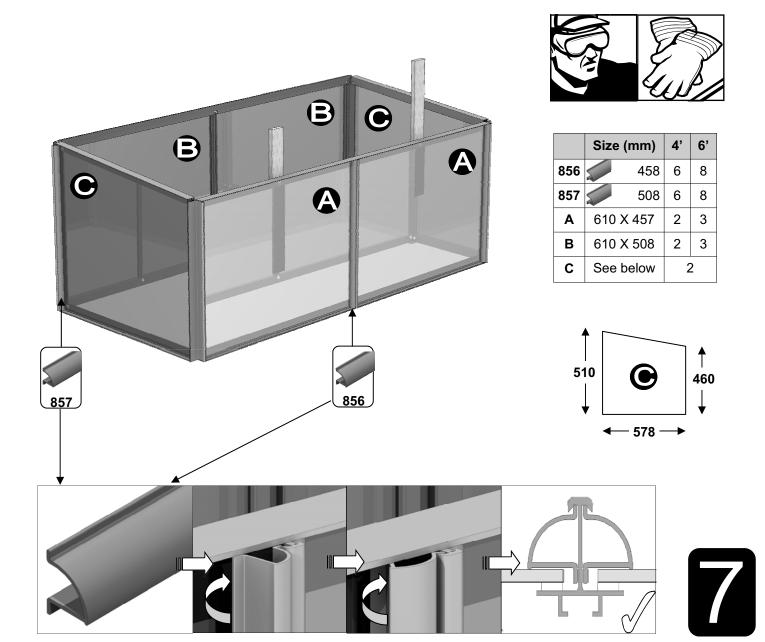

## **Additional Considerations**

- You will find it helpful to prepare a large, clean and clear area in which to work in. A garage floor or flat lawn area is ideal.
- Most parts are numbered and can be identified by a stamp or removable label. Alternatively, the components can be identified by lengths detailed in the packing list (see diagram opposite).
- The 4' cold frame is used primarily as an example throughout this manual. The 6' components are referred to in each section and they are fitted in a similar manner to the 4'.

## 436 Cold frame packing List

| No  | mm      | 4'     | 6'     |  |
|-----|---------|--------|--------|--|
| 121 | 612     | 2      | 3      |  |
| 123 | 612     | 2      | 3      |  |
| 124 | 610     | 4      | 6      |  |
| 950 | 1240    | 2      |        |  |
| 951 | 1860    |        | 2      |  |
| 952 | 1240    | 1      |        |  |
| 953 | 1860    |        | 1      |  |
| 954 | 1240    | 1      |        |  |
| 955 | 1860    |        | 1      |  |
| 956 | 580     | 2      | 2      |  |
| 957 | 574     | 2      | 2      |  |
| 958 | 510     | 2      | 2      |  |
| 959 | 510     | 1      | 2      |  |
| 960 | 460     | 2      | 2      |  |
| 961 | 460     | 1      | 2      |  |
| 962 | 425     | 2      | 3      |  |
| 576 | M6x10mm | 28     | 36     |  |
| 579 | M6      | 28     | 36     |  |
| 589 | M6x24mm | 2      | 3      |  |
| 586 | 0       | 4      | 6      |  |
| 574 | <u></u> | 2      | 3      |  |
| 300 | 8       | 4      | 4      |  |
| 580 | <b></b> | 4      | 6      |  |
| 856 | 458     | 6      | 8      |  |
| 857 | 508     | 6      | 8      |  |
| 858 | 588     | 4      | 6      |  |
| 572 | 15000   | 1 roll | 1 roll |  |
| 573 |         | 4      | 4      |  |