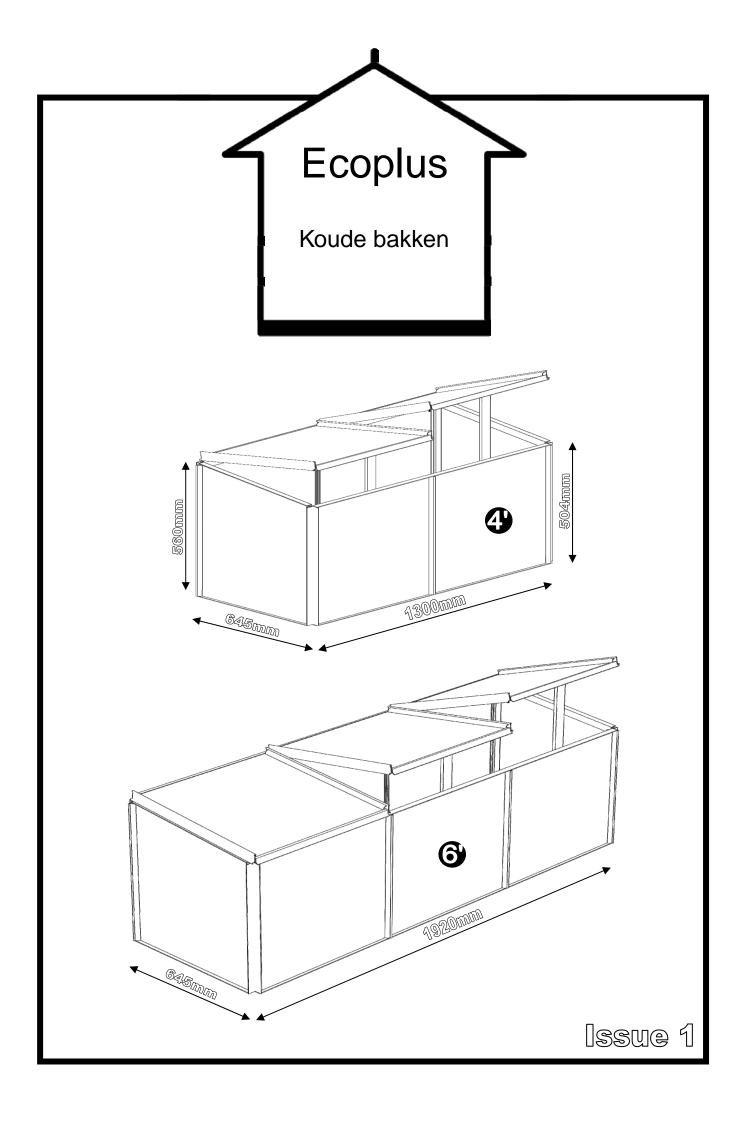

## **Additional Considerations**

- You will find it helpful to prepare a large, clean and clear area in which to work in. A garage floor or flat lawn area is ideal.
- Most parts are numbered and can be identified by a stamp or removable label. Alternatively, the components can be identified by lengths detailed in the packing list (see diagram opposite).
- The 4' cold frame is used primarily as an example throughout this manual. The 6' components are referred to in each section and they are fitted in a similar manner to the 4'.