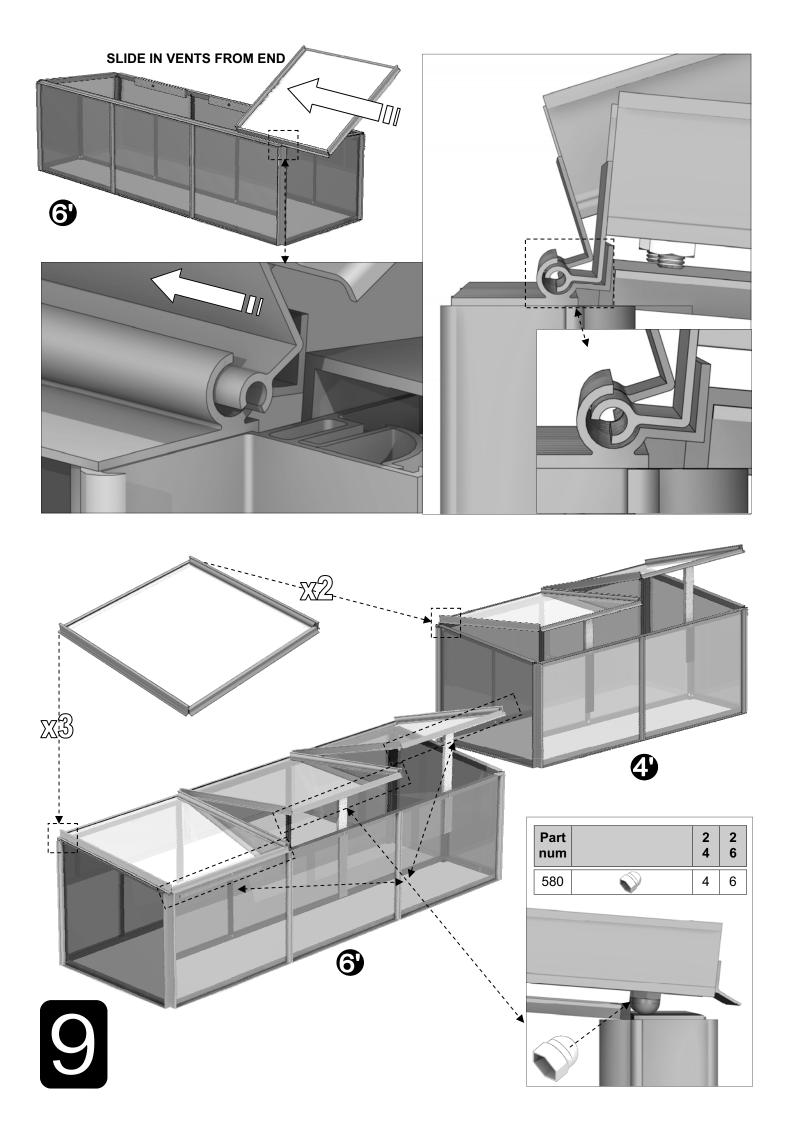

## 436 Cold frame packing List

| No  | mm      | 4'     | 6'     |  |
|-----|---------|--------|--------|--|
| 121 | 612     | 2      | 3      |  |
| 123 | 612     | 2      | 3      |  |
| 124 | 610     | 4      | 6      |  |
| 950 | 1240    | 2      |        |  |
| 951 | 1860    |        | 2      |  |
| 952 | 1240    | 1      |        |  |
| 953 | 1860    |        | 1      |  |
| 954 | 1240    | 1      |        |  |
| 955 | 1860    |        | 1      |  |
| 956 | 580     | 2      | 2      |  |
| 957 | 574     | 2      | 2      |  |
| 958 | 510     | 2      | 2      |  |
| 959 | 510     | 1      | 2      |  |
| 960 | 460     | 2      | 2      |  |
| 961 | 460     | 1      | 2      |  |
| 962 | 425     | 2      | 3      |  |
| 576 | M6x10mm | 28     | 36     |  |
| 579 | M6      | 28     | 36     |  |
| 589 | M6x24mm | 2      | 3      |  |
| 586 | 0       | 4      | 6      |  |
| 574 | <u></u> | 2      | 3      |  |
| 300 | 8       | 4      | 4      |  |
| 580 | <b></b> | 4      | 6      |  |
| 856 | 458     | 6      | 8      |  |
| 857 | 508     | 6      | 8      |  |
| 858 | 588     | 4      | 6      |  |
| 572 | 15000   | 1 roll | 1 roll |  |
| 573 |         | 4      | 4      |  |