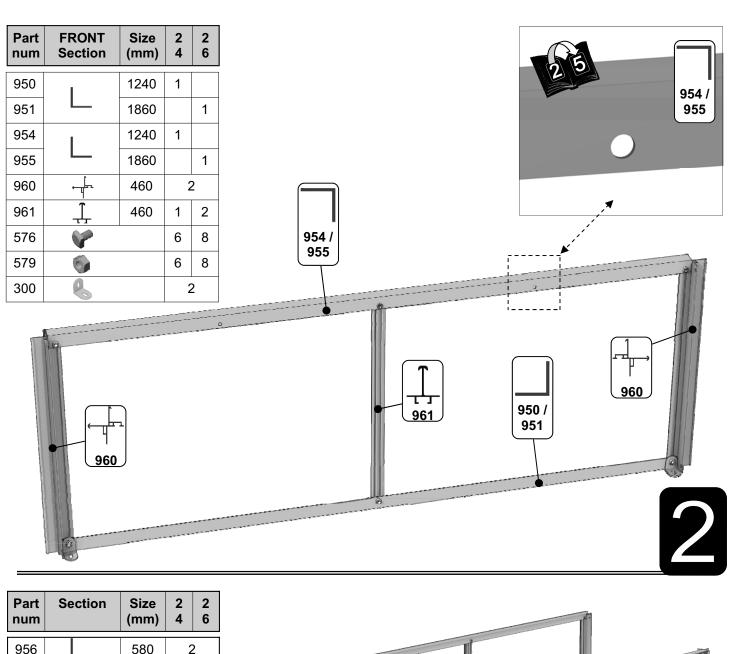

## **Additional Considerations**

- You will find it helpful to prepare a large, clean and clear area in which to work in. A garage floor or flat lawn area is ideal.
- Most parts are numbered and can be identified by a stamp or removable label. Alternatively, the components can be identified by lengths detailed in the packing list (see diagram opposite).
- The 4' cold frame is used primarily as an example throughout this manual. The 6' components are referred to in each section and they are fitted in a similar manner to the 4'.