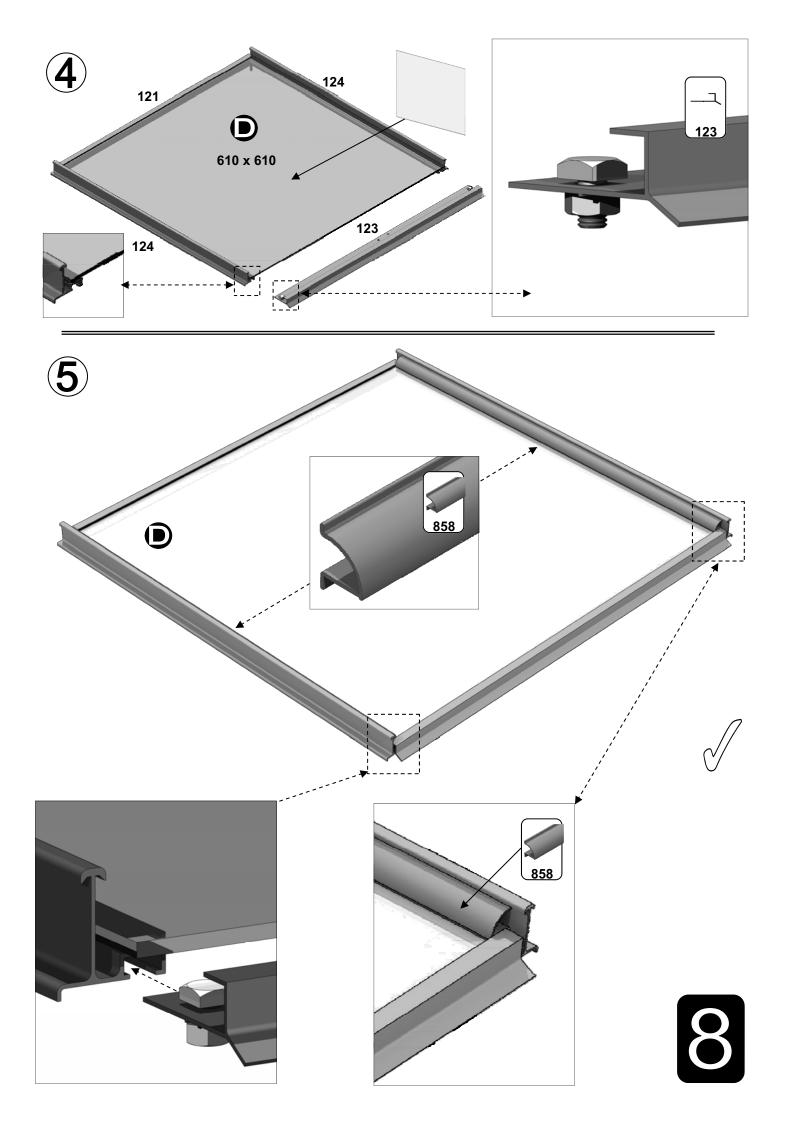

| Part<br>num | Section   | Size<br>(mm) | 2 4 | 2<br>6 |
|-------------|-----------|--------------|-----|--------|
| 121         | Т         | 612          | 2   | 3      |
| 123         |           | 612          | 2   | 3      |
| 124         | Ţ         | 610          | 4   | 6      |
| 858         |           | 588          | 4   | 6      |
| D           | 610 X 610 | (see diag)   | 2   | 3      |
| 576         |           |              | 8   | 12     |
| 579         |           |              | 8   | 12     |
| 572         |           |              |     |        |