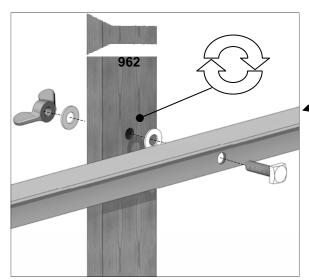

| Part<br>num | Section | Section Size (mm) |   | 2 6 |
|-------------|---------|-------------------|---|-----|
| 962         | 引起      | 425               | 2 | 3   |
| 574         |         |                   | 2 | 3   |
| 589         | M6x24mm |                   | 2 | 3   |
| 586         | 0       |                   | 4 | 6   |