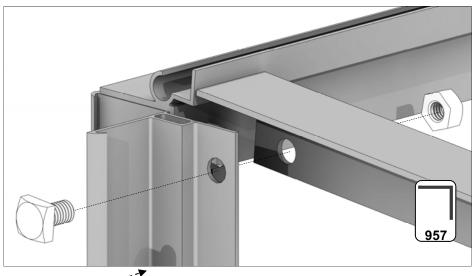

| Part<br>num | Section | Size<br>(mm) | 2<br>4 | 2<br>6 |  |
|-------------|---------|--------------|--------|--------|--|
| 957         | L       | 574          | 2      |        |  |
| 576         |         |              | 4      | 1      |  |
| 579         |         |              | 4      | 1      |  |