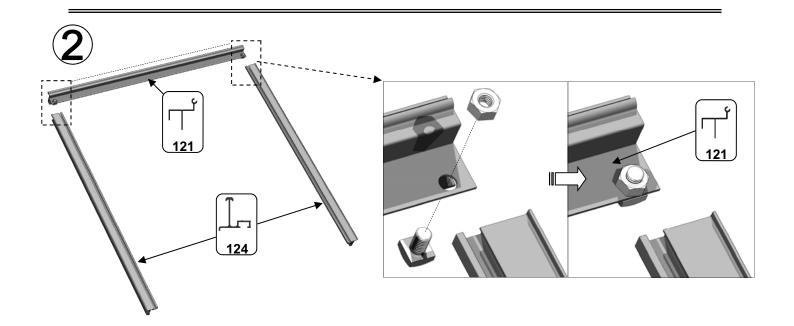

| Part<br>num | Section   | Size<br>(mm) | 2 4 | 2<br>6 |
|-------------|-----------|--------------|-----|--------|
| 121         | Т         | 612          | 2   | 3      |
| 123         |           | 612          | 2   | 3      |
| 124         | Ţ         | 610          | 4   | 6      |
| 858         |           | 588          | 4   | 6      |
| D           | 610 X 610 | (see diag)   | 2   | 3      |
| 576         |           |              | 8   | 12     |
| 579         |           |              | 8   | 12     |
| 572         |           |              |     |        |