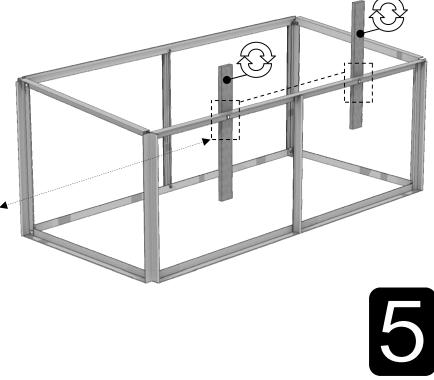

| Part<br>num | Section | Section Size (mm) |   | 2 6 |
|-------------|---------|-------------------|---|-----|
| 962         | 引起      | 425               | 2 | 3   |
| 574         |         |                   | 2 | 3   |
| 589         | M6x24mm |                   | 2 | 3   |
| 586         | 0       |                   | 4 | 6   |