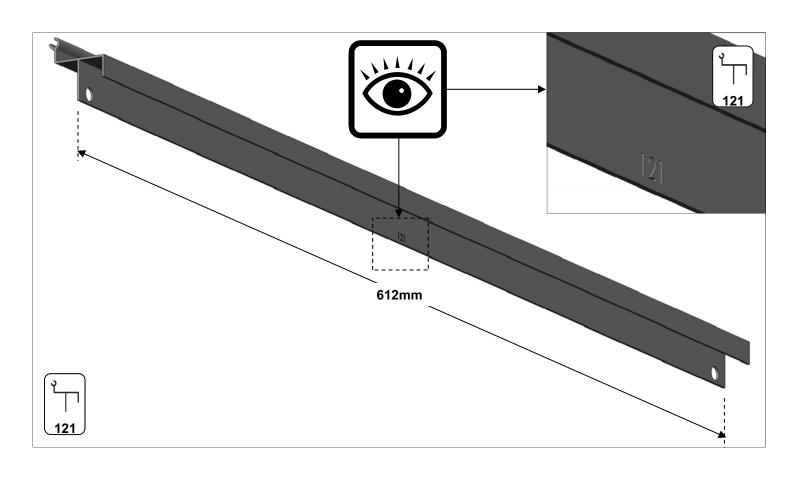

| Part<br>num | Section   | Size<br>(mm) | 2 4 | 2<br>6 |
|-------------|-----------|--------------|-----|--------|
| 121         | Т         | 612          | 2   | 3      |
| 123         |           | 612          | 2   | 3      |
| 124         | Ţ         | 610          | 4   | 6      |
| 858         |           | 588          | 4   | 6      |
| D           | 610 X 610 | (see diag)   | 2   | 3      |
| 576         |           |              | 8   | 12     |
| 579         |           |              | 8   | 12     |
| 572         |           |              |     |        |

## 436 Cold frame packing List

| No  | mm      | 4'     | 6'     |  |
|-----|---------|--------|--------|--|
| 121 | 612     | 2      | 3      |  |
| 123 | 612     | 2      | 3      |  |
| 124 | 610     | 4      | 6      |  |
| 950 | 1240    | 2      |        |  |
| 951 | 1860    |        | 2      |  |
| 952 | 1240    | 1      |        |  |
| 953 | 1860    |        | 1      |  |
| 954 | 1240    | 1      |        |  |
| 955 | 1860    |        | 1      |  |
| 956 | 580     | 2      | 2      |  |
| 957 | 574     | 2      | 2      |  |
| 958 | 510     | 2      | 2      |  |
| 959 | 510     | 1      | 2      |  |
| 960 | 460     | 2      | 2      |  |
| 961 | 460     | 1      | 2      |  |
| 962 | 425     | 2      | 3      |  |
| 576 | M6x10mm | 28     | 36     |  |
| 579 | M6      | 28     | 36     |  |
| 589 | M6x24mm | 2      | 3      |  |
| 586 | 0       | 4      | 6      |  |
| 574 | <u></u> | 2      | 3      |  |
| 300 | 8       | 4      | 4      |  |
| 580 | <b></b> | 4      | 6      |  |
| 856 | 458     | 6      | 8      |  |
| 857 | 508     | 6      | 8      |  |
| 858 | 588     | 4      | 6      |  |
| 572 | 15000   | 1 roll | 1 roll |  |
| 573 |         | 4      | 4      |  |