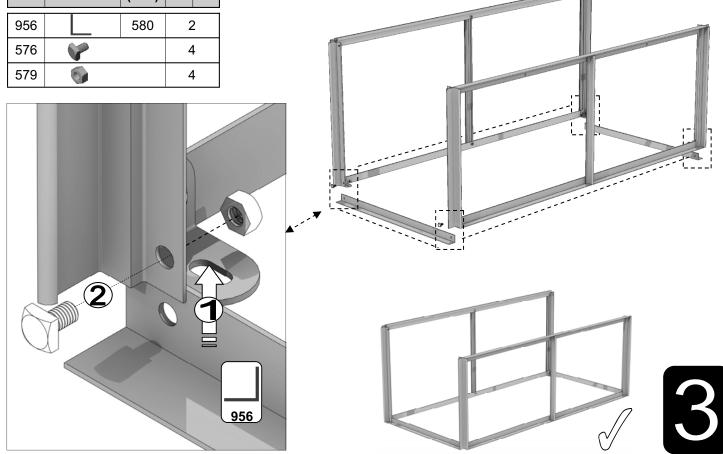

| Part<br>num | Section | Size<br>(mm) | 2<br>4 | 2<br>6 |  |
|-------------|---------|--------------|--------|--------|--|
| 957         | L       | 574          | 2      |        |  |
| 576         |         |              | 4      | 1      |  |
| 579         |         |              | 4      | 1      |  |