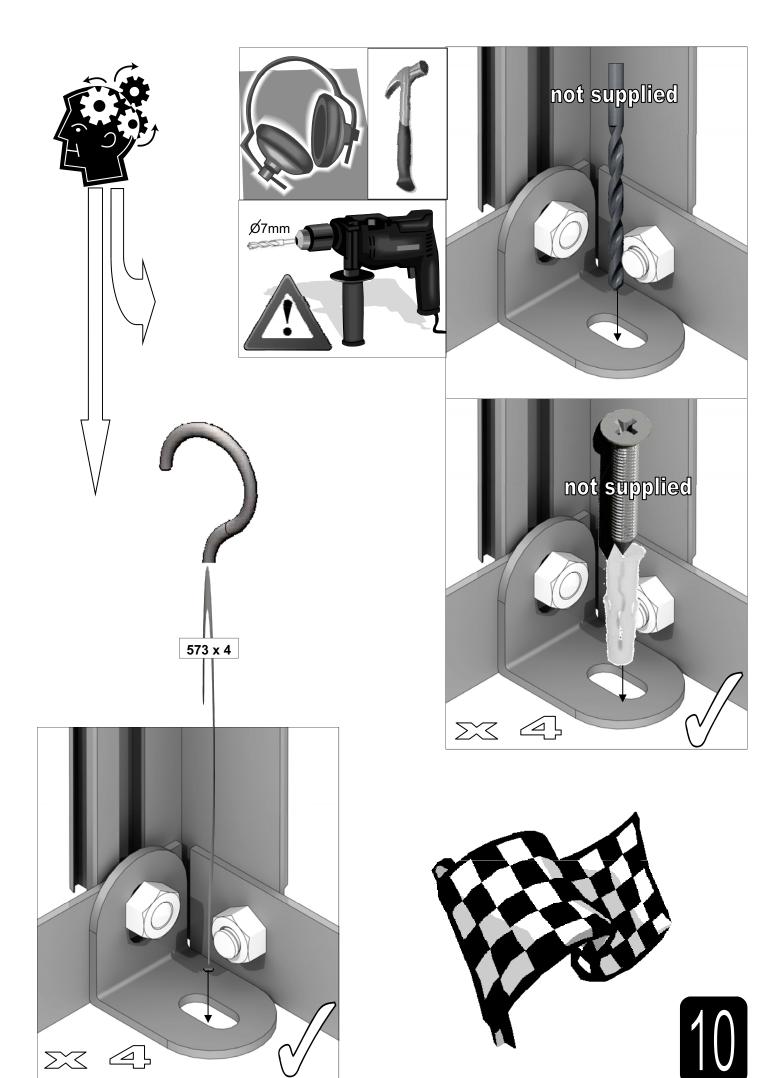

## 436 Cold frame packing List

| No  | mm      | 4'     | 6'     |  |
|-----|---------|--------|--------|--|
| 121 | 612     | 2      | 3      |  |
| 123 | 612     | 2      | 3      |  |
| 124 | 610     | 4      | 6      |  |
| 950 | 1240    | 2      |        |  |
| 951 | 1860    |        | 2      |  |
| 952 | 1240    | 1      |        |  |
| 953 | 1860    |        | 1      |  |
| 954 | 1240    | 1      |        |  |
| 955 | 1860    |        | 1      |  |
| 956 | 580     | 2      | 2      |  |
| 957 | 574     | 2      | 2      |  |
| 958 | 510     | 2      | 2      |  |
| 959 | 510     | 1      | 2      |  |
| 960 | 460     | 2      | 2      |  |
| 961 | 460     | 1      | 2      |  |
| 962 | 425     | 2      | 3      |  |
| 576 | M6x10mm | 28     | 36     |  |
| 579 | M6      | 28     | 36     |  |
| 589 | M6x24mm | 2      | 3      |  |
| 586 | 0       | 4      | 6      |  |
| 574 | <u></u> | 2      | 3      |  |
| 300 | 8       | 4      | 4      |  |
| 580 | <b></b> | 4      | 6      |  |
| 856 | 458     | 6      | 8      |  |
| 857 | 508     | 6      | 8      |  |
| 858 | 588     | 4      | 6      |  |
| 572 | 15000   | 1 roll | 1 roll |  |
| 573 |         | 4      | 4      |  |