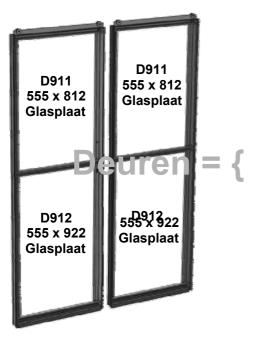

| D205                         |   | N/A | 2        |
| SY-<br>BOLM6X11              |   | 10  | 4        |
| SYNUTM6                      | S | M6  | 4        |
| 8 X 12 S/T<br>FS6017         |   | 10  | 2        |
| 8 x 19 S/T<br>FS6018         |   | 19  | 2        |











| Part No            |          | mm  | Quantity |
|--------------------|----------|-----|----------|
| SY-<br>BOLM6X11    |          | 10  | 2        |
| SY-<br>BOLM6X15    | P        | 15  | 2        |
| SYBOLM6<br>X11CROP | <b>V</b> | 10  | 2        |
| SYNUTM6            | 6        | N/A | 4        |

| Part No               |     | mm  | Quantity |
|-----------------------|-----|-----|----------|
| D079<br>PLUS<br>FLUFF | Ĩ   | 590 | 1        |
| D114                  | 2 2 | N/A | 2        |

D114











| Part No                      |               | mm   | Q |
|------------------------------|---------------|------|---|
| D094                         | ľ,            | 1824 | 1 |
| D090 + D347 lock =<br>D301   | 1             | 1824 | 1 |
| D092 + D156 strike =<br>D303 | l             | 1824 | 1 |
| D093                         | <u>ר</u>      | 1824 | 1 |
| D096 + D217 wheel =<br>D307  | <b>₩</b><br>[ | 611  | 2 |
| D095                         | ſ,            | 611  | 2 |
| D097                         | ٢             | 611  | 2 |
|                              |               |      |   |



























| PART<br>No       |     | Size (mm)  | 6' | 8' | 10' | 12' |
|------------------|-----|------------|----|----|-----|-----|
| D1206            | S   | 610 X 1374 | 11 | 12