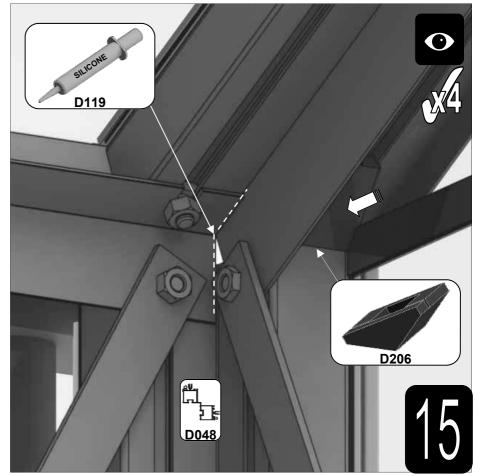

**KNIP OP LENGTE** 

| SECTIE<br>NUMMER | TITEL                                 | MONTAGE SAMENVATTING: BELANGRIJKE INFORMATIE / OVERWEGINGEN                                                                                                                                                                                                                                                                                                                                                                                                                                                                                                                                                                                                                                                                                                                                                                                  |
|------------------|---------------------------------------|----------------------------------------------------------------------------------------------------------------------------------------------------------------------------------------------------------------------------------------------------------------------------------------------------------------------------------------------------------------------------------------------------------------------------------------------------------------------------------------------------------------------------------------------------------------------------------------------------------------------------------------------------------------------------------------------------------------------------------------------------------------------------------------------------------------------------------------------|
|                  | ONDERDELEN-<br>LIJST                  | Monteer eerst alle wanden separaat op een vlakke schone ondergrond. Sorteer de onderdelen en leg ze in de vorm zoals op de tekening is aangegeven. Pak niet alle bundels tegelijk uit. Zorg dat u georganiseerd te werk gaat. Onderdelen kunnen worden geïdentificeerd aan de hand van hun profielfoto's en opgegeven lengtes.                                                                                                                                                                                                                                                                                                                                                                                                                                                                                                               |
| В                | BASE<br>FUNDERING                     | Afmetingen en aanbevelingen voor de fundering. Zorg ervoor dat uw fundering vlak en waterpas is. ledere oneffenheid komt terug in het gebouw bij het beglazen!                                                                                                                                                                                                                                                                                                                                                                                                                                                                                                                                                                                                                                                                               |
| V                | VOORBEREIDING                         | Benodigde gereedschappen o.a.: 2x steeksleutel 10mm, stanley-mes, kitspuit, kruiskopschroevendraaier, schroefmachine (niet voor bouten/moeren!), waterpas, veiligheidsbril, veiligheidshelm en handshoenen.                                                                                                                                                                                                                                                                                                                                                                                                                                                                                                                                                                                                                                  |
| 1                | ZIJWAND(EN)                           | Neem het tuinkasprofiel met de rubbers erin en de diagonale schoren, gebruik 10mm bouten om ze aan de goot te bevestigen en gebruik 15mm bouten aan de dorpels (let op hoe de kop van de bouten in elk profiel schuift tijdens de constructie).                                                                                                                                                                                                                                                                                                                                                                                                                                                                                                                                                                                              |
| 2                | VOORWAND                              | Zorg er opnieuw voor dat het frame is gerubberd en volg de instructies om het frame van de kas in elkaar te zetten. Zorg ervoor dat u de extra bouten heeft aangebracht die u in sectie 4, 5 en 10 heeft moeten gebruiken. Voor de dak- en zijhoekbalken is niet voor elke sleuf rubber nodig, tenzij u een (optionele) scheidingswand heeft                                                                                                                                                                                                                                                                                                                                                                                                                                                                                                 |
| 3                | ACHTERWAND                            | (zie aparte handleiding en sectie V).                                                                                                                                                                                                                                                                                                                                                                                                                                                                                                                                                                                                                                                                                                                                                                                                        |
| 4                | DE WANDEN<br>AAN ELKAAR<br>BEVESTIGEN | Neem de zijwand(en) (1), de voorwand (2) en de achterwand (3) en voeg ze samen op de fundering.                                                                                                                                                                                                                                                                                                                                                                                                                                                                                                                                                                                                                                                                                                                                              |
| 5                | DAK                                   | Bevestig de nok en plaats vervolgens de gerubberde dakprofielen. Zorg ervoor dat de deze volledig tegen de<br>nok en de goot aanliggen. Er worden buisvormige beugels meegeleverd voor extra stevigheid.<br>Deze kunnen nu of later worden gemonteerd met (hamerkop)bouten.                                                                                                                                                                                                                                                                                                                                                                                                                                                                                                                                                                  |
| 6a               | DAKRAAM                               | Gebruik silicone om de glasplaat in de sponning vast te zetten. Ook zonder silicone blijft het dakraam in het profielwerk zitten. Soms komen de gaatjes niet 100% overeen bij het monteren van het dakraam. U kunt deze dan eenvoudig opboren met een 7mm boortje zodat de onderdelen alsnog in elkaar passen.                                                                                                                                                                                                                                                                                                                                                                                                                                                                                                                               |
| 6b               | RAAMDORPEL                            | Plaats de raamdorpel nadat u de glasplaat heeft geplaatst die eronder komt. Op die manier heeft u direct de juiste plek. De raamdorpel schuift iets over het glas heen.                                                                                                                                                                                                                                                                                                                                                                                                                                                                                                                                                                                                                                                                      |
| 7                | DEUR                                  | Monteer de deur op aan de hand van de instructies. Leg de deur aan de kant klaar voor bevestiging in sectie (10).                                                                                                                                                                                                                                                                                                                                                                                                                                                                                                                                                                                                                                                                                                                            |
| 8                | BEGLAZING                             | Voor u het glas plaatst kunt u de zwarte schroeflijsten alvast rondom de kas klaarzetten. In sommige gevallen moeten de zwarte lijsten nog iets worden ingekort. Ook is het belangrijk dat de gaatjes waar de RVS schroeven doorheen gaan ook op het uiteinde zitten. Neem een 6.5mm boortje om eventueel nog een gaat je bij te boren. Leg eerst de glasplaat linksachter op het dak, dan linksachter in de zijwand en in de kopgevel linksachter. Op deze manier kunt u zien of het frame helemaal recht en haaks staat. Meestal moet er nog een en ander afgesteld worden voor u het glas in de kas kunt monteren. Na linksachter kunt u rechtsvoor erin zetten. Hierdoor weet u (zeker bij grotere kassen) dat alle glas er netjes in komt. Helemaal perfect bestaat bijna niet. In de ondergrond zit altijd wel een kleine oneffenheid. |
| 9                | DAKRAAM-<br>BEVESTIGING               | Neem het voorgemonteerde dakraam en schuif deze aan de voor- of achterzijde in de nok. Vergeet niet om onderdeel D220 voor en achter het raam te plaatsen zodat het raam op zijn plek blijft.                                                                                                                                                                                                                                                                                                                                                                                                                                                                                                                                                                                                                                                |
| 10               | DEUR-<br>BEVESTIGING                  | Gebruik de boutjes die u al heeft ingevoerd bij stap 2 om de deurgeleider te bevestigen. De onderdorpel moet in elkaar geklikt worden. Zorg dat de ondergrond hier 100% recht en vlak is.                                                                                                                                                                                                                                                                                                                                                                                                                                                                                                                                                                                                                                                    |
| 11               | VERANKERING                           | Nu de kas volledig is afgemonteerd en het glas in de sponningen is geplaats kunt u de kas verankeren aan de ondergrond.                                                                                                                                                                                                                                                                                                                                                                                                                                                                                                                                                                                                                                                                                                                      |
| 12               | OPTIONELE<br>LAMELLENRAMEN            | De lamellenramen plaatst u tijdens het beglazen met een zwart H-profiel eronder en erboven.                                                                                                                                                                                                                                                                                                                                                                                                                                                                                                                                                                                                                                                                                                                                                  |
| 13               | OPTIONELE<br>OPBERG-<br>PLANKEN       | Robinsons opbergplanken en werktafels zijn een efficiente en integrale oplossing. Let op dat het monteren tijdrovend is. U kunt bij het voorbereiden van de kas boutjes en moertjes in de profielen schuiven zodat u het gebruik van hamerkopbouten voorkomt. Met de vierkante boutjes is het monteren een stuk gemakkelijker. Neem rustig de tijd om de tafel en plank te installeren.                                                                                                                                                                                                                                                                                                                                                                                                                                                      |
| 14               | OPTIONELE<br>WERKTAFEL                |                                                                                                                                                                                                                                                                                                                                                                                                                                                                                                                                                                                                                                                                                                                                                                                                                                              |
| 15               | AFWERKING                             | Als laatste kunt u de regenpijpen monteren. Kit e.e.a. goed af om lekkage te voorkomen.                                                                                                                                                                                                                                                                                                                                                                                                                                                                                                                                                                                                                                                                                                                                                      |