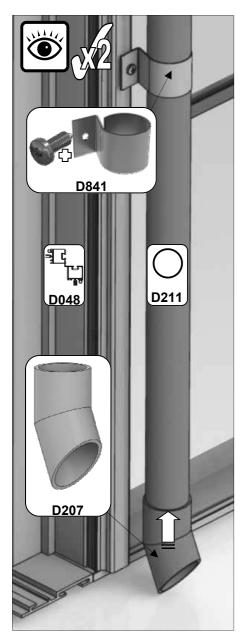

**KNIP OP LENGTE** 

| SECTIE<br>NUMMER | TITEL                                 | MONTAGE SAMENVATTING: BELANGRIJKE INFORMATIE / OVERWEGINGEN                                                                                                                                                                                                                                                                                                                                                                                                                                                                                                                                                                                                                                                                                                                                                                                  |
|------------------|---------------------------------------|----------------------------------------------------------------------------------------------------------------------------------------------------------------------------------------------------------------------------------------------------------------------------------------------------------------------------------------------------------------------------------------------------------------------------------------------------------------------------------------------------------------------------------------------------------------------------------------------------------------------------------------------------------------------------------------------------------------------------------------------------------------------------------------------------------------------------------------------|
|                  | ONDERDELEN-<br>LIJST                  | Monteer eerst alle wanden separaat op een vlakke schone ondergrond. Sorteer de onderdelen en leg ze in de vorm zoals op de tekening is aangegeven. Pak niet alle bundels tegelijk uit. Zorg dat u georganiseerd te werk gaat. Onderdelen kunnen worden geïdentificeerd aan de hand van hun profielfoto's en opgegeven lengtes.                                                                                                                                                                                                                                                                                                                                                                                                                                                                                                               |
| В                | BASE<br>FUNDERING                     | Afmetingen en aanbevelingen voor de fundering. Zorg ervoor dat uw fundering vlak en waterpas is. ledere oneffenheid komt terug in het gebouw bij het beglazen!                                                                                                                                                                                                                                                                                                                                                                                                                                                                                                                                                                                                                                                                               |
| V                | VOORBEREIDING                         | Benodigde gereedschappen o.a.: 2x steeksleutel 10mm, stanley-mes, kitspuit, kruiskopschroevendraaier, schroefmachine (niet voor bouten/moeren!), waterpas, veiligheidsbril, veiligheidshelm en handshoenen.                                                                                                                                                                                                                                                                                                                                                                                                                                                                                                                                                                                                                                  |
| 1                | ZIJWAND(EN)                           | Neem het tuinkasprofiel met de rubbers erin en de diagonale schoren, gebruik 10mm bouten om ze aan de goot te bevestigen en gebruik 15mm bouten aan de dorpels (let op hoe de kop van de bouten in elk profiel schuift tijdens de constructie).                                                                                                                                                                                                                                                                                                                                                                                                                                                                                                                                                                                              |
| 2                | VOORWAND                              | Zorg er opnieuw voor dat het frame is gerubberd en volg de instructies om het frame van de kas in elkaar te zetten. Zorg ervoor dat u de extra bouten heeft aangebracht die u in sectie 4, 5 en 10 heeft moeten gebruiken. Voor de dak- en zijhoekbalken is niet voor elke sleuf rubber nodig, tenzij u een (optionele) scheidingswand heeft                                                                                                                                                                                                                                                                                                                                                                                                                                                                                                 |
| 3                | ACHTERWAND                            | (zie aparte handleiding en sectie V).                                                                                                                                                                                                                                                                                                                                                                                                                                                                                                                                                                                                                                                                                                                                                                                                        |
| 4                | DE WANDEN<br>AAN ELKAAR<br>BEVESTIGEN | Neem de zijwand(en) (1), de voorwand (2) en de achterwand (3) en voeg ze samen op de fundering.                                                                                                                                                                                                                                                                                                                                                                                                                                                                                                                                                                                                                                                                                                                                              |
| 5                | DAK                                   | Bevestig de nok en plaats vervolgens de gerubberde dakprofielen. Zorg ervoor dat de deze volledig tegen de<br>nok en de goot aanliggen. Er worden buisvormige beugels meegeleverd voor extra stevigheid.<br>Deze kunnen nu of later worden gemonteerd met (hamerkop)bouten.                                                                                                                                                                                                                                                                                                                                                                                                                                                                                                                                                                  |
| 6a               | DAKRAAM                               | Gebruik silicone om de glasplaat in de sponning vast te zetten. Ook zonder silicone blijft het dakraam in het profielwerk zitten. Soms komen de gaatjes niet 100% overeen bij het monteren van het dakraam. U kunt deze dan eenvoudig opboren met een 7mm boortje zodat de onderdelen alsnog in elkaar passen.                                                                                                                                                                                                                                                                                                                                                                                                                                                                                                                               |
| 6b               | RAAMDORPEL                            | Plaats de raamdorpel nadat u de glasplaat heeft geplaatst die eronder komt. Op die manier heeft u direct de juiste plek. De raamdorpel schuift iets over het glas heen.                                                                                                                                                                                                                                                                                                                                                                                                                                                                                                                                                                                                                                                                      |
| 7                | DEUR                                  | Monteer de deur op aan de hand van de instructies. Leg de deur aan de kant klaar voor bevestiging in sectie (10).                                                                                                                                                                                                                                                                                                                                                                                                                                                                                                                                                                                                                                                                                                                            |
| 8                | BEGLAZING                             | Voor u het glas plaatst kunt u de zwarte schroeflijsten alvast rondom de kas klaarzetten. In sommige gevallen moeten de zwarte lijsten nog iets worden ingekort. Ook is het belangrijk dat de gaatjes waar de RVS schroeven doorheen gaan ook op het uiteinde zitten. Neem een 6.5mm boortje om eventueel nog een gaat je bij te boren. Leg eerst de glasplaat linksachter op het dak, dan linksachter in de zijwand en in de kopgevel linksachter. Op deze manier kunt u zien of het frame helemaal recht en haaks staat. Meestal moet er nog een en ander afgesteld worden voor u het glas in de kas kunt monteren. Na linksachter kunt u rechtsvoor erin zetten. Hierdoor weet u (zeker bij grotere kassen) dat alle glas er netjes in komt. Helemaal perfect bestaat bijna niet. In de ondergrond zit altijd wel een kleine oneffenheid. |
| 9                | DAKRAAM-<br>BEVESTIGING               | Neem het voorgemonteerde dakraam en schuif deze aan de voor- of achterzijde in de nok. Vergeet niet om onderdeel D220 voor en achter het raam te plaatsen zodat het raam op zijn plek blijft.                                                                                                                                                                                                                                                                                                                                                                                                                                                                                                                                                                                                                                                |
| 10               | DEUR-<br>BEVESTIGING                  | Gebruik de boutjes die u al heeft ingevoerd bij stap 2 om de deurgeleider te bevestigen. De onderdorpel moet in elkaar geklikt worden. Zorg dat de ondergrond hier 100% recht en vlak is.                                                                                                                                                                                                                                                                                                                                                                                                                                                                                                                                                                                                                                                    |
| 11               | VERANKERING                           | Nu de kas volledig is afgemonteerd en het glas in de sponningen is geplaats kunt u de kas verankeren aan de ondergrond.                                                                                                                                                                                                                                                                                                                                                                                                                                                                                                                                                                                                                                                                                                                      |
| 12               | OPTIONELE<br>LAMELLENRAMEN            | De lamellenramen plaatst u tijdens het beglazen met een zwart H-profiel eronder en erboven.                                                                                                                                                                                                                                                                                                                                                                                                                                                                                                                                                                                                                                                                                                                                                  |
| 13               | OPTIONELE<br>OPBERG-<br>PLANKEN       | Robinsons opbergplanken en werktafels zijn een efficiente en integrale oplossing. Let op dat het monteren tijdrovend is. U kunt bij het voorbereiden van de kas boutjes en moertjes in de profielen schuiven zodat u het gebruik van hamerkopbouten voorkomt. Met de vierkante boutjes is het monteren een stuk gemakkelijker. Neem rustig de tijd om de tafel en plank te installeren.                                                                                                                                                                                                                                                                                                                                                                                                                                                      |
| 14               | OPTIONELE<br>WERKTAFEL                |                                                                                                                                                                                                                                                                                                                                                                                                                                                                                                                                                                                                                                                                                                                                                                                                                                              |
| 15               | AFWERKING                             | Als laatste kunt u de regenpijpen monteren. Kit e.e.a. goed af om lekkage te voorkomen.                                                                                                                                                                                                                                                                                                                                                                                                                                                                                                                                                                                                                                                                                                                                                      |