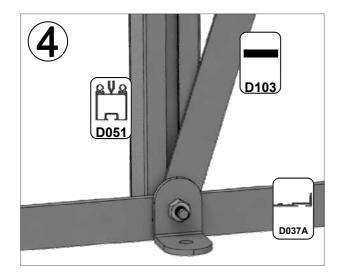

**KNIP OP LENGTE** 

| SECTIE<br>NUMMER | TITEL                                 | MONTAGE SAMENVATTING: BELANGRIJKE INFORMATIE / OVERWEGINGEN                                                                                                                                                                                                                                                                                                                                                                                                                                                                                                                                                                                                                                                                                                                                                                                  |
|------------------|---------------------------------------|----------------------------------------------------------------------------------------------------------------------------------------------------------------------------------------------------------------------------------------------------------------------------------------------------------------------------------------------------------------------------------------------------------------------------------------------------------------------------------------------------------------------------------------------------------------------------------------------------------------------------------------------------------------------------------------------------------------------------------------------------------------------------------------------------------------------------------------------|
|                  | ONDERDELEN-<br>LIJST                  | Monteer eerst alle wanden separaat op een vlakke schone ondergrond. Sorteer de onderdelen en leg ze in de vorm zoals op de tekening is aangegeven. Pak niet alle bundels tegelijk uit. Zorg dat u georganiseerd te werk gaat. Onderdelen kunnen worden geïdentificeerd aan de hand van hun profielfoto's en opgegeven lengtes.                                                                                                                                                                                                                                                                                                                                                                                                                                                                                                               |
| В                | BASE<br>FUNDERING                     | Afmetingen en aanbevelingen voor de fundering. Zorg ervoor dat uw fundering vlak en waterpas is. ledere oneffenheid komt terug in het gebouw bij het beglazen!                                                                                                                                                                                                                                                                                                                                                                                                                                                                                                                                                                                                                                                                               |
| V                | VOORBEREIDING                         | Benodigde gereedschappen o.a.: 2x steeksleutel 10mm, stanley-mes, kitspuit, kruiskopschroevendraaier, schroefmachine (niet voor bouten/moeren!), waterpas, veiligheidsbril, veiligheidshelm en handshoenen.                                                                                                                                                                                                                                                                                                                                                                                                                                                                                                                                                                                                                                  |
| 1                | ZIJWAND(EN)                           | Neem het tuinkasprofiel met de rubbers erin en de diagonale schoren, gebruik 10mm bouten om ze aan de goot te bevestigen en gebruik 15mm bouten aan de dorpels (let op hoe de kop van de bouten in elk profiel schuift tijdens de constructie).                                                                                                                                                                                                                                                                                                                                                                                                                                                                                                                                                                                              |
| 2                | VOORWAND                              | Zorg er opnieuw voor dat het frame is gerubberd en volg de instructies om het frame van de kas in elkaar te zetten. Zorg ervoor dat u de extra bouten heeft aangebracht die u in sectie 4, 5 en 10 heeft moeten gebruiken. Voor de dak- en zijhoekbalken is niet voor elke sleuf rubber nodig, tenzij u een (optionele) scheidingswand heeft                                                                                                                                                                                                                                                                                                                                                                                                                                                                                                 |
| 3                | ACHTERWAND                            | (zie aparte handleiding en sectie V).                                                                                                                                                                                                                                                                                                                                                                                                                                                                                                                                                                                                                                                                                                                                                                                                        |
| 4                | DE WANDEN<br>AAN ELKAAR<br>BEVESTIGEN | Neem de zijwand(en) (1), de voorwand (2) en de achterwand (3) en voeg ze samen op de fundering.                                                                                                                                                                                                                                                                                                                                                                                                                                                                                                                                                                                                                                                                                                                                              |
| 5                | DAK                                   | Bevestig de nok en plaats vervolgens de gerubberde dakprofielen. Zorg ervoor dat de deze volledig tegen de<br>nok en de goot aanliggen. Er worden buisvormige beugels meegeleverd voor extra stevigheid.<br>Deze kunnen nu of later worden gemonteerd met (hamerkop)bouten.                                                                                                                                                                                                                                                                                                                                                                                                                                                                                                                                                                  |
| 6a               | DAKRAAM                               | Gebruik silicone om de glasplaat in de sponning vast te zetten. Ook zonder silicone blijft het dakraam in het profielwerk zitten. Soms komen de gaatjes niet 100% overeen bij het monteren van het dakraam. U kunt deze dan eenvoudig opboren met een 7mm boortje zodat de onderdelen alsnog in elkaar passen.                                                                                                                                                                                                                                                                                                                                                                                                                                                                                                                               |
| 6b               | RAAMDORPEL                            | Plaats de raamdorpel nadat u de glasplaat heeft geplaatst die eronder komt. Op die manier heeft u direct de juiste plek. De raamdorpel schuift iets over het glas heen.                                                                                                                                                                                                                                                                                                                                                                                                                                                                                                                                                                                                                                                                      |
| 7                | DEUR                                  | Monteer de deur op aan de hand van de instructies. Leg de deur aan de kant klaar voor bevestiging in sectie (10).                                                                                                                                                                                                                                                                                                                                                                                                                                                                                                                                                                                                                                                                                                                            |
| 8                | BEGLAZING                             | Voor u het glas plaatst kunt u de zwarte schroeflijsten alvast rondom de kas klaarzetten. In sommige gevallen moeten de zwarte lijsten nog iets worden ingekort. Ook is het belangrijk dat de gaatjes waar de RVS schroeven doorheen gaan ook op het uiteinde zitten. Neem een 6.5mm boortje om eventueel nog een gaat je bij te boren. Leg eerst de glasplaat linksachter op het dak, dan linksachter in de zijwand en in de kopgevel linksachter. Op deze manier kunt u zien of het frame helemaal recht en haaks staat. Meestal moet er nog een en ander afgesteld worden voor u het glas in de kas kunt monteren. Na linksachter kunt u rechtsvoor erin zetten. Hierdoor weet u (zeker bij grotere kassen) dat alle glas er netjes in komt. Helemaal perfect bestaat bijna niet. In de ondergrond zit altijd wel een kleine oneffenheid. |
| 9                | DAKRAAM-<br>BEVESTIGING               | Neem het voorgemonteerde dakraam en schuif deze aan de voor- of achterzijde in de nok. Vergeet niet om onderdeel D220 voor en achter het raam te plaatsen zodat het raam op zijn plek blijft.                                                                                                                                                                                                                                                                                                                                                                                                                                                                                                                                                                                                                                                |
| 10               | DEUR-<br>BEVESTIGING                  | Gebruik de boutjes die u al heeft ingevoerd bij stap 2 om de deurgeleider te bevestigen. De onderdorpel moet in elkaar geklikt worden. Zorg dat de ondergrond hier 100% recht en vlak is.                                                                                                                                                                                                                                                                                                                                                                                                                                                                                                                                                                                                                                                    |
| 11               | VERANKERING                           | Nu de kas volledig is afgemonteerd en het glas in de sponningen is geplaats kunt u de kas verankeren aan de ondergrond.                                                                                                                                                                                                                                                                                                                                                                                                                                                                                                                                                                                                                                                                                                                      |
| 12               | OPTIONELE<br>LAMELLENRAMEN            | De lamellenramen plaatst u tijdens het beglazen met een zwart H-profiel eronder en erboven.                                                                                                                                                                                                                                                                                                                                                                                                                                                                                                                                                                                                                                                                                                                                                  |
| 13               | OPTIONELE<br>OPBERG-<br>PLANKEN       | Robinsons opbergplanken en werktafels zijn een efficiente en integrale oplossing. Let op dat het monteren tijdrovend is. U kunt bij het voorbereiden van de kas boutjes en moertjes in de profielen schuiven zodat u het gebruik van hamerkopbouten voorkomt. Met de vierkante boutjes is het monteren een stuk gemakkelijker. Neem rustig de tijd om de tafel en plank te installeren.                                                                                                                                                                                                                                                                                                                                                                                                                                                      |
| 14               | OPTIONELE<br>WERKTAFEL                |                                                                                                                                                                                                                                                                                                                                                                                                                                                                                                                                                                                                                                                                                                                                                                                                                                              |
| 15               | AFWERKING                             | Als laatste kunt u de regenpijpen monteren. Kit e.e.a. goed af om lekkage te voorkomen.                                                                                                                                                                                                                                                                                                                                                                                                                                                                                                                                                                                                                                                                                                                                                      |