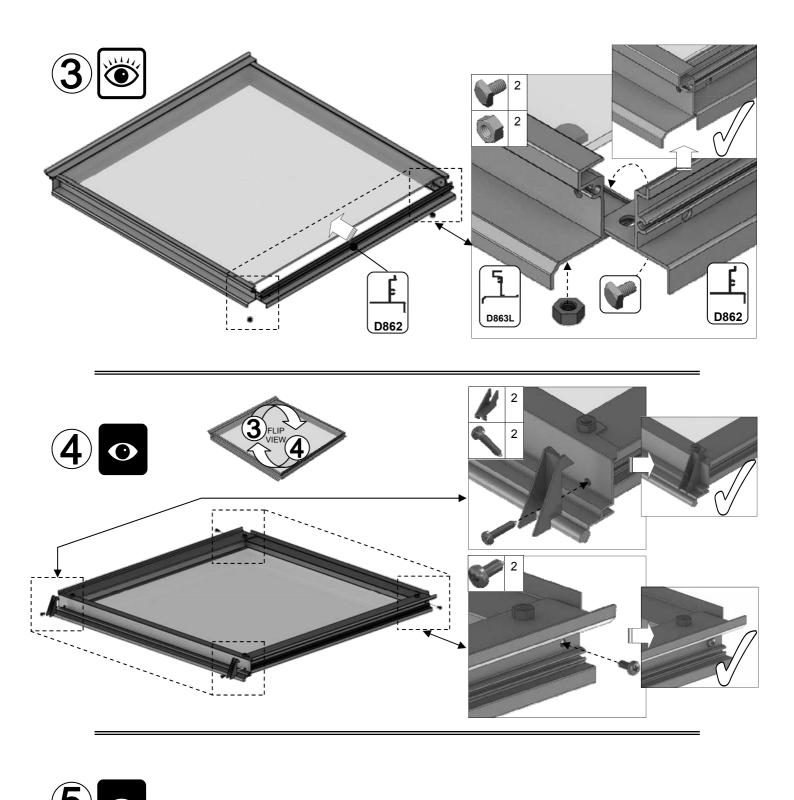

**KNIP OP LENGTE** 

| SECTIE<br>NUMMER | TITEL                                 | MONTAGE SAMENVATTING: BELANGRIJKE INFORMATIE / OVERWEGINGEN                                                                                                                                                                                                                                                                                                                                                                                                                                                                                                                                                                                                                                                                                                                                                                                  |
|------------------|---------------------------------------|----------------------------------------------------------------------------------------------------------------------------------------------------------------------------------------------------------------------------------------------------------------------------------------------------------------------------------------------------------------------------------------------------------------------------------------------------------------------------------------------------------------------------------------------------------------------------------------------------------------------------------------------------------------------------------------------------------------------------------------------------------------------------------------------------------------------------------------------|
|                  | ONDERDELEN-<br>LIJST                  | Monteer eerst alle wanden separaat op een vlakke schone ondergrond. Sorteer de onderdelen en leg ze in de vorm zoals op de tekening is aangegeven. Pak niet alle bundels tegelijk uit. Zorg dat u georganiseerd te werk gaat. Onderdelen kunnen worden geïdentificeerd aan de hand van hun profielfoto's en opgegeven lengtes.                                                                                                                                                                                                                                                                                                                                                                                                                                                                                                               |
| В                | BASE<br>FUNDERING                     | Afmetingen en aanbevelingen voor de fundering. Zorg ervoor dat uw fundering vlak en waterpas is. ledere oneffenheid komt terug in het gebouw bij het beglazen!                                                                                                                                                                                                                                                                                                                                                                                                                                                                                                                                                                                                                                                                               |
| V                | VOORBEREIDING                         | Benodigde gereedschappen o.a.: 2x steeksleutel 10mm, stanley-mes, kitspuit, kruiskopschroevendraaier, schroefmachine (niet voor bouten/moeren!), waterpas, veiligheidsbril, veiligheidshelm en handshoenen.                                                                                                                                                                                                                                                                                                                                                                                                                                                                                                                                                                                                                                  |
| 1                | ZIJWAND(EN)                           | Neem het tuinkasprofiel met de rubbers erin en de diagonale schoren, gebruik 10mm bouten om ze aan de goot te bevestigen en gebruik 15mm bouten aan de dorpels (let op hoe de kop van de bouten in elk profiel schuift tijdens de constructie).                                                                                                                                                                                                                                                                                                                                                                                                                                                                                                                                                                                              |
| 2                | VOORWAND                              | Zorg er opnieuw voor dat het frame is gerubberd en volg de instructies om het frame van de kas in elkaar te zetten. Zorg ervoor dat u de extra bouten heeft aangebracht die u in sectie 4, 5 en 10 heeft moeten gebruiken. Voor de dak- en zijhoekbalken is niet voor elke sleuf rubber nodig, tenzij u een (optionele) scheidingswand heeft                                                                                                                                                                                                                                                                                                                                                                                                                                                                                                 |
| 3                | ACHTERWAND                            | (zie aparte handleiding en sectie V).                                                                                                                                                                                                                                                                                                                                                                                                                                                                                                                                                                                                                                                                                                                                                                                                        |
| 4                | DE WANDEN<br>AAN ELKAAR<br>BEVESTIGEN | Neem de zijwand(en) (1), de voorwand (2) en de achterwand (3) en voeg ze samen op de fundering.                                                                                                                                                                                                                                                                                                                                                                                                                                                                                                                                                                                                                                                                                                                                              |
| 5                | DAK                                   | Bevestig de nok en plaats vervolgens de gerubberde dakprofielen. Zorg ervoor dat de deze volledig tegen de<br>nok en de goot aanliggen. Er worden buisvormige beugels meegeleverd voor extra stevigheid.<br>Deze kunnen nu of later worden gemonteerd met (hamerkop)bouten.                                                                                                                                                                                                                                                                                                                                                                                                                                                                                                                                                                  |
| 6a               | DAKRAAM                               | Gebruik silicone om de glasplaat in de sponning vast te zetten. Ook zonder silicone blijft het dakraam in het profielwerk zitten. Soms komen de gaatjes niet 100% overeen bij het monteren van het dakraam. U kunt deze dan eenvoudig opboren met een 7mm boortje zodat de onderdelen alsnog in elkaar passen.                                                                                                                                                                                                                                                                                                                                                                                                                                                                                                                               |
| 6b               | RAAMDORPEL                            | Plaats de raamdorpel nadat u de glasplaat heeft geplaatst die eronder komt. Op die manier heeft u direct de juiste plek. De raamdorpel schuift iets over het glas heen.                                                                                                                                                                                                                                                                                                                                                                                                                                                                                                                                                                                                                                                                      |
| 7                | DEUR                                  | Monteer de deur op aan de hand van de instructies. Leg de deur aan de kant klaar voor bevestiging in sectie (10).                                                                                                                                                                                                                                                                                                                                                                                                                                                                                                                                                                                                                                                                                                                            |
| 8                | BEGLAZING                             | Voor u het glas plaatst kunt u de zwarte schroeflijsten alvast rondom de kas klaarzetten. In sommige gevallen moeten de zwarte lijsten nog iets worden ingekort. Ook is het belangrijk dat de gaatjes waar de RVS schroeven doorheen gaan ook op het uiteinde zitten. Neem een 6.5mm boortje om eventueel nog een gaat je bij te boren. Leg eerst de glasplaat linksachter op het dak, dan linksachter in de zijwand en in de kopgevel linksachter. Op deze manier kunt u zien of het frame helemaal recht en haaks staat. Meestal moet er nog een en ander afgesteld worden voor u het glas in de kas kunt monteren. Na linksachter kunt u rechtsvoor erin zetten. Hierdoor weet u (zeker bij grotere kassen) dat alle glas er netjes in komt. Helemaal perfect bestaat bijna niet. In de ondergrond zit altijd wel een kleine oneffenheid. |
| 9                | DAKRAAM-<br>BEVESTIGING               | Neem het voorgemonteerde dakraam en schuif deze aan de voor- of achterzijde in de nok. Vergeet niet om onderdeel D220 voor en achter het raam te plaatsen zodat het raam op zijn plek blijft.                                                                                                                                                                                                                                                                                                                                                                                                                                                                                                                                                                                                                                                |
| 10               | DEUR-<br>BEVESTIGING                  | Gebruik de boutjes die u al heeft ingevoerd bij stap 2 om de deurgeleider te bevestigen. De onderdorpel moet in elkaar geklikt worden. Zorg dat de ondergrond hier 100% recht en vlak is.                                                                                                                                                                                                                                                                                                                                                                                                                                                                                                                                                                                                                                                    |
| 11               | VERANKERING                           | Nu de kas volledig is afgemonteerd en het glas in de sponningen is geplaats kunt u de kas verankeren aan de ondergrond.                                                                                                                                                                                                                                                                                                                                                                                                                                                                                                                                                                                                                                                                                                                      |
| 12               | OPTIONELE<br>LAMELLENRAMEN            | De lamellenramen plaatst u tijdens het beglazen met een zwart H-profiel eronder en erboven.                                                                                                                                                                                                                                                                                                                                                                                                                                                                                                                                                                                                                                                                                                                                                  |
| 13               | OPTIONELE<br>OPBERG-<br>PLANKEN       | Robinsons opbergplanken en werktafels zijn een efficiente en integrale oplossing. Let op dat het monteren tijdrovend is. U kunt bij het voorbereiden van de kas boutjes en moertjes in de profielen schuiven zodat u het gebruik van hamerkopbouten voorkomt. Met de vierkante boutjes is het monteren een stuk gemakkelijker. Neem rustig de tijd om de tafel en plank te installeren.                                                                                                                                                                                                                                                                                                                                                                                                                                                      |
| 14               | OPTIONELE<br>WERKTAFEL                |                                                                                                                                                                                                                                                                                                                                                                                                                                                                                                                                                                                                                                                                                                                                                                                                                                              |
| 15               | AFWERKING                             | Als laatste kunt u de regenpijpen monteren. Kit e.e.a. goed af om lekkage te voorkomen.                                                                                                                                                                                                                                                                                                                                                                                                                                                                                                                                                                                                                                                                                                                                                      |

|   | D866                         | <u>م</u> | 639 | 1 | 2 | 3 | 4 |
|---|------------------------------|----------|-----|---|---|---|---|
| 6 | D863L                        | رس       | 613 | 1 | 2 | 3 | 4 |
|   | D863R                        | Ŀ        | 613 | 1 | 2 | 3 | 4 |
|   | D862                         | _Ē       | 593 | 1 | 2 | 3 | 4 |
|   | D079<br>PLUS FLUFF           | д Ц      | 590 | 1 | 2 | 3 | 4 |
|   | D114                         | -        | N/A | 2 | 4 | 6 | 8 |
|   | D220<br>PLUS FS6060<br>SCREW | B        | N/A | 2 | 4 | 6 | 8 |
|   | D205                         |          | N/A | 2 | 4 | 6 | 8 |