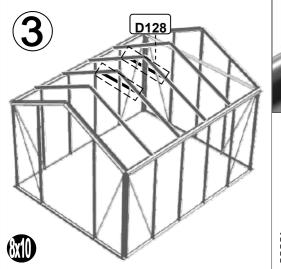

**KNIP OP LENGTE** 

| SECTIE<br>NUMMER | TITEL                                 | MONTAGE SAMENVATTING: BELANGRIJKE INFORMATIE / OVERWEGINGEN                                                                                                                                                                                                                                                                                                                                                                                                                                                                                                                                                                                                                                                                                                                                                                                  |
|------------------|---------------------------------------|----------------------------------------------------------------------------------------------------------------------------------------------------------------------------------------------------------------------------------------------------------------------------------------------------------------------------------------------------------------------------------------------------------------------------------------------------------------------------------------------------------------------------------------------------------------------------------------------------------------------------------------------------------------------------------------------------------------------------------------------------------------------------------------------------------------------------------------------|
|                  | ONDERDELEN-<br>LIJST                  | Monteer eerst alle wanden separaat op een vlakke schone ondergrond. Sorteer de onderdelen en leg ze in de vorm zoals op de tekening is aangegeven. Pak niet alle bundels tegelijk uit. Zorg dat u georganiseerd te werk gaat. Onderdelen kunnen worden geïdentificeerd aan de hand van hun profielfoto's en opgegeven lengtes.                                                                                                                                                                                                                                                                                                                                                                                                                                                                                                               |
| В                | BASE<br>FUNDERING                     | Afmetingen en aanbevelingen voor de fundering. Zorg ervoor dat uw fundering vlak en waterpas is. ledere oneffenheid komt terug in het gebouw bij het beglazen!                                                                                                                                                                                                                                                                                                                                                                                                                                                                                                                                                                                                                                                                               |
| V                | VOORBEREIDING                         | Benodigde gereedschappen o.a.: 2x steeksleutel 10mm, stanley-mes, kitspuit, kruiskopschroevendraaier, schroefmachine (niet voor bouten/moeren!), waterpas, veiligheidsbril, veiligheidshelm en handshoenen.                                                                                                                                                                                                                                                                                                                                                                                                                                                                                                                                                                                                                                  |
| 1                | ZIJWAND(EN)                           | Neem het tuinkasprofiel met de rubbers erin en de diagonale schoren, gebruik 10mm bouten om ze aan de goot te bevestigen en gebruik 15mm bouten aan de dorpels (let op hoe de kop van de bouten in elk profiel schuift tijdens de constructie).                                                                                                                                                                                                                                                                                                                                                                                                                                                                                                                                                                                              |
| 2                | VOORWAND                              | Zorg er opnieuw voor dat het frame is gerubberd en volg de instructies om het frame van de kas in elkaar te zetten. Zorg ervoor dat u de extra bouten heeft aangebracht die u in sectie 4, 5 en 10 heeft moeten gebruiken. Voor de dak- en zijhoekbalken is niet voor elke sleuf rubber nodig, tenzij u een (optionele) scheidingswand heeft                                                                                                                                                                                                                                                                                                                                                                                                                                                                                                 |
| 3                | ACHTERWAND                            | (zie aparte handleiding en sectie V).                                                                                                                                                                                                                                                                                                                                                                                                                                                                                                                                                                                                                                                                                                                                                                                                        |
| 4                | DE WANDEN<br>AAN ELKAAR<br>BEVESTIGEN | Neem de zijwand(en) (1), de voorwand (2) en de achterwand (3) en voeg ze samen op de fundering.                                                                                                                                                                                                                                                                                                                                                                                                                                                                                                                                                                                                                                                                                                                                              |
| 5                | DAK                                   | Bevestig de nok en plaats vervolgens de gerubberde dakprofielen. Zorg ervoor dat de deze volledig tegen de<br>nok en de goot aanliggen. Er worden buisvormige beugels meegeleverd voor extra stevigheid.<br>Deze kunnen nu of later worden gemonteerd met (hamerkop)bouten.                                                                                                                                                                                                                                                                                                                                                                                                                                                                                                                                                                  |
| 6a               | DAKRAAM                               | Gebruik silicone om de glasplaat in de sponning vast te zetten. Ook zonder silicone blijft het dakraam in het profielwerk zitten. Soms komen de gaatjes niet 100% overeen bij het monteren van het dakraam. U kunt deze dan eenvoudig opboren met een 7mm boortje zodat de onderdelen alsnog in elkaar passen.                                                                                                                                                                                                                                                                                                                                                                                                                                                                                                                               |
| 6b               | RAAMDORPEL                            | Plaats de raamdorpel nadat u de glasplaat heeft geplaatst die eronder komt. Op die manier heeft u direct de juiste plek. De raamdorpel schuift iets over het glas heen.                                                                                                                                                                                                                                                                                                                                                                                                                                                                                                                                                                                                                                                                      |
| 7                | DEUR                                  | Monteer de deur op aan de hand van de instructies. Leg de deur aan de kant klaar voor bevestiging in sectie (10).                                                                                                                                                                                                                                                                                                                                                                                                                                                                                                                                                                                                                                                                                                                            |
| 8                | BEGLAZING                             | Voor u het glas plaatst kunt u de zwarte schroeflijsten alvast rondom de kas klaarzetten. In sommige gevallen moeten de zwarte lijsten nog iets worden ingekort. Ook is het belangrijk dat de gaatjes waar de RVS schroeven doorheen gaan ook op het uiteinde zitten. Neem een 6.5mm boortje om eventueel nog een gaat je bij te boren. Leg eerst de glasplaat linksachter op het dak, dan linksachter in de zijwand en in de kopgevel linksachter. Op deze manier kunt u zien of het frame helemaal recht en haaks staat. Meestal moet er nog een en ander afgesteld worden voor u het glas in de kas kunt monteren. Na linksachter kunt u rechtsvoor erin zetten. Hierdoor weet u (zeker bij grotere kassen) dat alle glas er netjes in komt. Helemaal perfect bestaat bijna niet. In de ondergrond zit altijd wel een kleine oneffenheid. |
| 9                | DAKRAAM-<br>BEVESTIGING               | Neem het voorgemonteerde dakraam en schuif deze aan de voor- of achterzijde in de nok. Vergeet niet om onderdeel D220 voor en achter het raam te plaatsen zodat het raam op zijn plek blijft.                                                                                                                                                                                                                                                                                                                                                                                                                                                                                                                                                                                                                                                |
| 10               | DEUR-<br>BEVESTIGING                  | Gebruik de boutjes die u al heeft ingevoerd bij stap 2 om de deurgeleider te bevestigen. De onderdorpel moet in elkaar geklikt worden. Zorg dat de ondergrond hier 100% recht en vlak is.                                                                                                                                                                                                                                                                                                                                                                                                                                                                                                                                                                                                                                                    |
| 11               | VERANKERING                           | Nu de kas volledig is afgemonteerd en het glas in de sponningen is geplaats kunt u de kas verankeren aan de ondergrond.                                                                                                                                                                                                                                                                                                                                                                                                                                                                                                                                                                                                                                                                                                                      |
| 12               | OPTIONELE<br>LAMELLENRAMEN            | De lamellenramen plaatst u tijdens het beglazen met een zwart H-profiel eronder en erboven.                                                                                                                                                                                                                                                                                                                                                                                                                                                                                                                                                                                                                                                                                                                                                  |
| 13               | OPTIONELE<br>OPBERG-<br>PLANKEN       | Robinsons opbergplanken en werktafels zijn een efficiente en integrale oplossing. Let op dat het monteren tijdrovend is. U kunt bij het voorbereiden van de kas boutjes en moertjes in de profielen schuiven zodat u het gebruik van hamerkopbouten voorkomt. Met de vierkante boutjes is het monteren een stuk gemakkelijker. Neem rustig de tijd om de tafel en plank te installeren.                                                                                                                                                                                                                                                                                                                                                                                                                                                      |
| 14               | OPTIONELE<br>WERKTAFEL                |                                                                                                                                                                                                                                                                                                                                                                                                                                                                                                                                                                                                                                                                                                                                                                                                                                              |
| 15               | AFWERKING                             | Als laatste kunt u de regenpijpen monteren. Kit e.e.a. goed af om lekkage te voorkomen.                                                                                                                                                                                                                                                                                                                                                                                                                                                                                                                                                                                                                                                                                                                                                      |