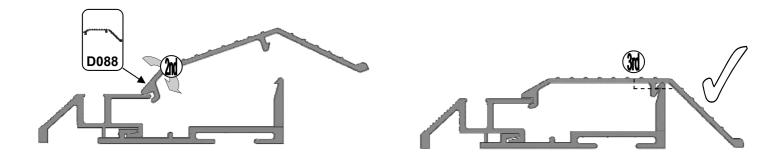

**KNIP OP LENGTE** 

| SECTIE<br>NUMMER | TITEL                                 | MONTAGE SAMENVATTING: BELANGRIJKE INFORMATIE / OVERWEGINGEN                                                                                                                                                                                                                                                                                                                                                                                                                                                                                                                                                                                                                                                                                                                                                                                  |
|------------------|---------------------------------------|----------------------------------------------------------------------------------------------------------------------------------------------------------------------------------------------------------------------------------------------------------------------------------------------------------------------------------------------------------------------------------------------------------------------------------------------------------------------------------------------------------------------------------------------------------------------------------------------------------------------------------------------------------------------------------------------------------------------------------------------------------------------------------------------------------------------------------------------|
|                  | ONDERDELEN-<br>LIJST                  | Monteer eerst alle wanden separaat op een vlakke schone ondergrond. Sorteer de onderdelen en leg ze in de vorm zoals op de tekening is aangegeven. Pak niet alle bundels tegelijk uit. Zorg dat u georganiseerd te werk gaat. Onderdelen kunnen worden geïdentificeerd aan de hand van hun profielfoto's en opgegeven lengtes.                                                                                                                                                                                                                                                                                                                                                                                                                                                                                                               |
| В                | BASE<br>FUNDERING                     | Afmetingen en aanbevelingen voor de fundering. Zorg ervoor dat uw fundering vlak en waterpas is. ledere oneffenheid komt terug in het gebouw bij het beglazen!                                                                                                                                                                                                                                                                                                                                                                                                                                                                                                                                                                                                                                                                               |
| V                | VOORBEREIDING                         | Benodigde gereedschappen o.a.: 2x steeksleutel 10mm, stanley-mes, kitspuit, kruiskopschroevendraaier, schroefmachine (niet voor bouten/moeren!), waterpas, veiligheidsbril, veiligheidshelm en handshoenen.                                                                                                                                                                                                                                                                                                                                                                                                                                                                                                                                                                                                                                  |
| 1                | ZIJWAND(EN)                           | Neem het tuinkasprofiel met de rubbers erin en de diagonale schoren, gebruik 10mm bouten om ze aan de goot te bevestigen en gebruik 15mm bouten aan de dorpels (let op hoe de kop van de bouten in elk profiel schuift tijdens de constructie).                                                                                                                                                                                                                                                                                                                                                                                                                                                                                                                                                                                              |
| 2                | VOORWAND                              | Zorg er opnieuw voor dat het frame is gerubberd en volg de instructies om het frame van de kas in elkaar te zetten. Zorg ervoor dat u de extra bouten heeft aangebracht die u in sectie 4, 5 en 10 heeft moeten gebruiken. Voor de dak- en zijhoekbalken is niet voor elke sleuf rubber nodig, tenzij u een (optionele) scheidingswand heeft                                                                                                                                                                                                                                                                                                                                                                                                                                                                                                 |
| 3                | ACHTERWAND                            | (zie aparte handleiding en sectie V).                                                                                                                                                                                                                                                                                                                                                                                                                                                                                                                                                                                                                                                                                                                                                                                                        |
| 4                | DE WANDEN<br>AAN ELKAAR<br>BEVESTIGEN | Neem de zijwand(en) (1), de voorwand (2) en de achterwand (3) en voeg ze samen op de fundering.                                                                                                                                                                                                                                                                                                                                                                                                                                                                                                                                                                                                                                                                                                                                              |
| 5                | DAK                                   | Bevestig de nok en plaats vervolgens de gerubberde dakprofielen. Zorg ervoor dat de deze volledig tegen de<br>nok en de goot aanliggen. Er worden buisvormige beugels meegeleverd voor extra stevigheid.<br>Deze kunnen nu of later worden gemonteerd met (hamerkop)bouten.                                                                                                                                                                                                                                                                                                                                                                                                                                                                                                                                                                  |
| 6a               | DAKRAAM                               | Gebruik silicone om de glasplaat in de sponning vast te zetten. Ook zonder silicone blijft het dakraam in het profielwerk zitten. Soms komen de gaatjes niet 100% overeen bij het monteren van het dakraam. U kunt deze dan eenvoudig opboren met een 7mm boortje zodat de onderdelen alsnog in elkaar passen.                                                                                                                                                                                                                                                                                                                                                                                                                                                                                                                               |
| 6b               | RAAMDORPEL                            | Plaats de raamdorpel nadat u de glasplaat heeft geplaatst die eronder komt. Op die manier heeft u direct de juiste plek. De raamdorpel schuift iets over het glas heen.                                                                                                                                                                                                                                                                                                                                                                                                                                                                                                                                                                                                                                                                      |
| 7                | DEUR                                  | Monteer de deur op aan de hand van de instructies. Leg de deur aan de kant klaar voor bevestiging in sectie (10).                                                                                                                                                                                                                                                                                                                                                                                                                                                                                                                                                                                                                                                                                                                            |
| 8                | BEGLAZING                             | Voor u het glas plaatst kunt u de zwarte schroeflijsten alvast rondom de kas klaarzetten. In sommige gevallen moeten de zwarte lijsten nog iets worden ingekort. Ook is het belangrijk dat de gaatjes waar de RVS schroeven doorheen gaan ook op het uiteinde zitten. Neem een 6.5mm boortje om eventueel nog een gaat je bij te boren. Leg eerst de glasplaat linksachter op het dak, dan linksachter in de zijwand en in de kopgevel linksachter. Op deze manier kunt u zien of het frame helemaal recht en haaks staat. Meestal moet er nog een en ander afgesteld worden voor u het glas in de kas kunt monteren. Na linksachter kunt u rechtsvoor erin zetten. Hierdoor weet u (zeker bij grotere kassen) dat alle glas er netjes in komt. Helemaal perfect bestaat bijna niet. In de ondergrond zit altijd wel een kleine oneffenheid. |
| 9                | DAKRAAM-<br>BEVESTIGING               | Neem het voorgemonteerde dakraam en schuif deze aan de voor- of achterzijde in de nok. Vergeet niet om onderdeel D220 voor en achter het raam te plaatsen zodat het raam op zijn plek blijft.                                                                                                                                                                                                                                                                                                                                                                                                                                                                                                                                                                                                                                                |
| 10               | DEUR-<br>BEVESTIGING                  | Gebruik de boutjes die u al heeft ingevoerd bij stap 2 om de deurgeleider te bevestigen. De onderdorpel moet in elkaar geklikt worden. Zorg dat de ondergrond hier 100% recht en vlak is.                                                                                                                                                                                                                                                                                                                                                                                                                                                                                                                                                                                                                                                    |
| 11               | VERANKERING                           | Nu de kas volledig is afgemonteerd en het glas in de sponningen is geplaats kunt u de kas verankeren aan de ondergrond.                                                                                                                                                                                                                                                                                                                                                                                                                                                                                                                                                                                                                                                                                                                      |
| 12               | OPTIONELE<br>LAMELLENRAMEN            | De lamellenramen plaatst u tijdens het beglazen met een zwart H-profiel eronder en erboven.                                                                                                                                                                                                                                                                                                                                                                                                                                                                                                                                                                                                                                                                                                                                                  |
| 13               | OPTIONELE<br>OPBERG-<br>PLANKEN       | Robinsons opbergplanken en werktafels zijn een efficiente en integrale oplossing. Let op dat het monteren tijdrovend is. U kunt bij het voorbereiden van de kas boutjes en moertjes in de profielen schuiven zodat u het gebruik van hamerkopbouten voorkomt. Met de vierkante boutjes is het monteren een stuk gemakkelijker. Neem rustig de tijd om de tafel en plank te installeren.                                                                                                                                                                                                                                                                                                                                                                                                                                                      |
| 14               | OPTIONELE<br>WERKTAFEL                |                                                                                                                                                                                                                                                                                                                                                                                                                                                                                                                                                                                                                                                                                                                                                                                                                                              |
| 15               | AFWERKING                             | Als laatste kunt u de regenpijpen monteren. Kit e.e.a. goed af om lekkage te voorkomen.                                                                                                                                                                                                                                                                                                                                                                                                                                                                                                                                                                                                                                                                                                                                                      |

|    | D052 |    | 365  | 1 |
|----|------|----|------|---|
|    | D865 |    | 1210 | 1 |
|    | D861 | ∕⋤ | 2450 | 1 |
| 10 | D088 |    | 1207 | 1 |
|    | D086 |    | 2510 | 1 |
|    | D085 |    | 2510 | 1 |
|    | D153 |    | 198  | 2 |
|    | D163 |    | 90   | 2 |
|    | D150 |    | N/A  | 1 |
|    | D154 |    | N/A  | 2 |