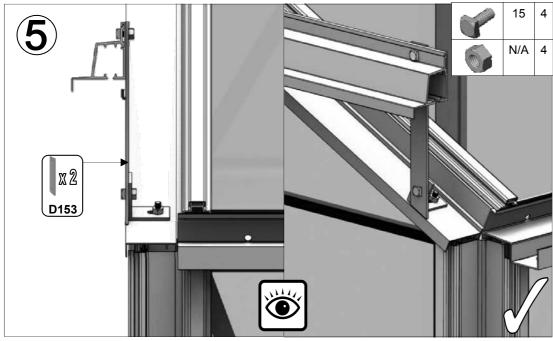

**KNIP OP LENGTE** 

| SECTIE<br>NUMMER | TITEL                                 | MONTAGE SAMENVATTING: BELANGRIJKE INFORMATIE / OVERWEGINGEN                                                                                                                                                                                                                                                                                                                                                                                                                                                                                                                                                                                                                                                                                                                                                                                  |
|------------------|---------------------------------------|----------------------------------------------------------------------------------------------------------------------------------------------------------------------------------------------------------------------------------------------------------------------------------------------------------------------------------------------------------------------------------------------------------------------------------------------------------------------------------------------------------------------------------------------------------------------------------------------------------------------------------------------------------------------------------------------------------------------------------------------------------------------------------------------------------------------------------------------|
|                  | ONDERDELEN-<br>LIJST                  | Monteer eerst alle wanden separaat op een vlakke schone ondergrond. Sorteer de onderdelen en leg ze in de vorm zoals op de tekening is aangegeven. Pak niet alle bundels tegelijk uit. Zorg dat u georganiseerd te werk gaat. Onderdelen kunnen worden geïdentificeerd aan de hand van hun profielfoto's en opgegeven lengtes.                                                                                                                                                                                                                                                                                                                                                                                                                                                                                                               |
| В                | BASE<br>FUNDERING                     | Afmetingen en aanbevelingen voor de fundering. Zorg ervoor dat uw fundering vlak en waterpas is. ledere oneffenheid komt terug in het gebouw bij het beglazen!                                                                                                                                                                                                                                                                                                                                                                                                                                                                                                                                                                                                                                                                               |
| V                | VOORBEREIDING                         | Benodigde gereedschappen o.a.: 2x steeksleutel 10mm, stanley-mes, kitspuit, kruiskopschroevendraaier, schroefmachine (niet voor bouten/moeren!), waterpas, veiligheidsbril, veiligheidshelm en handshoenen.                                                                                                                                                                                                                                                                                                                                                                                                                                                                                                                                                                                                                                  |
| 1                | ZIJWAND(EN)                           | Neem het tuinkasprofiel met de rubbers erin en de diagonale schoren, gebruik 10mm bouten om ze aan de goot te bevestigen en gebruik 15mm bouten aan de dorpels (let op hoe de kop van de bouten in elk profiel schuift tijdens de constructie).                                                                                                                                                                                                                                                                                                                                                                                                                                                                                                                                                                                              |
| 2                | VOORWAND                              | Zorg er opnieuw voor dat het frame is gerubberd en volg de instructies om het frame van de kas in elkaar te zetten. Zorg ervoor dat u de extra bouten heeft aangebracht die u in sectie 4, 5 en 10 heeft moeten gebruiken. Voor de dak- en zijhoekbalken is niet voor elke sleuf rubber nodig, tenzij u een (optionele) scheidingswand heeft                                                                                                                                                                                                                                                                                                                                                                                                                                                                                                 |
| 3                | ACHTERWAND                            | (zie aparte handleiding en sectie V).                                                                                                                                                                                                                                                                                                                                                                                                                                                                                                                                                                                                                                                                                                                                                                                                        |
| 4                | DE WANDEN<br>AAN ELKAAR<br>BEVESTIGEN | Neem de zijwand(en) (1), de voorwand (2) en de achterwand (3) en voeg ze samen op de fundering.                                                                                                                                                                                                                                                                                                                                                                                                                                                                                                                                                                                                                                                                                                                                              |
| 5                | DAK                                   | Bevestig de nok en plaats vervolgens de gerubberde dakprofielen. Zorg ervoor dat de deze volledig tegen de<br>nok en de goot aanliggen. Er worden buisvormige beugels meegeleverd voor extra stevigheid.<br>Deze kunnen nu of later worden gemonteerd met (hamerkop)bouten.                                                                                                                                                                                                                                                                                                                                                                                                                                                                                                                                                                  |
| 6a               | DAKRAAM                               | Gebruik silicone om de glasplaat in de sponning vast te zetten. Ook zonder silicone blijft het dakraam in het profielwerk zitten. Soms komen de gaatjes niet 100% overeen bij het monteren van het dakraam. U kunt deze dan eenvoudig opboren met een 7mm boortje zodat de onderdelen alsnog in elkaar passen.                                                                                                                                                                                                                                                                                                                                                                                                                                                                                                                               |
| 6b               | RAAMDORPEL                            | Plaats de raamdorpel nadat u de glasplaat heeft geplaatst die eronder komt. Op die manier heeft u direct de juiste plek. De raamdorpel schuift iets over het glas heen.                                                                                                                                                                                                                                                                                                                                                                                                                                                                                                                                                                                                                                                                      |
| 7                | DEUR                                  | Monteer de deur op aan de hand van de instructies. Leg de deur aan de kant klaar voor bevestiging in sectie (10).                                                                                                                                                                                                                                                                                                                                                                                                                                                                                                                                                                                                                                                                                                                            |
| 8                | BEGLAZING                             | Voor u het glas plaatst kunt u de zwarte schroeflijsten alvast rondom de kas klaarzetten. In sommige gevallen moeten de zwarte lijsten nog iets worden ingekort. Ook is het belangrijk dat de gaatjes waar de RVS schroeven doorheen gaan ook op het uiteinde zitten. Neem een 6.5mm boortje om eventueel nog een gaat je bij te boren. Leg eerst de glasplaat linksachter op het dak, dan linksachter in de zijwand en in de kopgevel linksachter. Op deze manier kunt u zien of het frame helemaal recht en haaks staat. Meestal moet er nog een en ander afgesteld worden voor u het glas in de kas kunt monteren. Na linksachter kunt u rechtsvoor erin zetten. Hierdoor weet u (zeker bij grotere kassen) dat alle glas er netjes in komt. Helemaal perfect bestaat bijna niet. In de ondergrond zit altijd wel een kleine oneffenheid. |
| 9                | DAKRAAM-<br>BEVESTIGING               | Neem het voorgemonteerde dakraam en schuif deze aan de voor- of achterzijde in de nok. Vergeet niet om onderdeel D220 voor en achter het raam te plaatsen zodat het raam op zijn plek blijft.                                                                                                                                                                                                                                                                                                                                                                                                                                                                                                                                                                                                                                                |
| 10               | DEUR-<br>BEVESTIGING                  | Gebruik de boutjes die u al heeft ingevoerd bij stap 2 om de deurgeleider te bevestigen. De onderdorpel moet in elkaar geklikt worden. Zorg dat de ondergrond hier 100% recht en vlak is.                                                                                                                                                                                                                                                                                                                                                                                                                                                                                                                                                                                                                                                    |
| 11               | VERANKERING                           | Nu de kas volledig is afgemonteerd en het glas in de sponningen is geplaats kunt u de kas verankeren aan de ondergrond.                                                                                                                                                                                                                                                                                                                                                                                                                                                                                                                                                                                                                                                                                                                      |
| 12               | OPTIONELE<br>LAMELLENRAMEN            | De lamellenramen plaatst u tijdens het beglazen met een zwart H-profiel eronder en erboven.                                                                                                                                                                                                                                                                                                                                                                                                                                                                                                                                                                                                                                                                                                                                                  |
| 13               | OPTIONELE<br>OPBERG-<br>PLANKEN       | Robinsons opbergplanken en werktafels zijn een efficiente en integrale oplossing. Let op dat het monteren tijdrovend is. U kunt bij het voorbereiden van de kas boutjes en moertjes in de profielen schuiven zodat u het gebruik van hamerkopbouten voorkomt. Met de vierkante boutjes is het monteren een stuk gemakkelijker. Neem rustig de tijd om de tafel en plank te installeren.                                                                                                                                                                                                                                                                                                                                                                                                                                                      |
| 14               | OPTIONELE<br>WERKTAFEL                |                                                                                                                                                                                                                                                                                                                                                                                                                                                                                                                                                                                                                                                                                                                                                                                                                                              |
| 15               | AFWERKING                             | Als laatste kunt u de regenpijpen monteren. Kit e.e.a. goed af om lekkage te voorkomen.                                                                                                                                                                                                                                                                                                                                                                                                                                                                                                                                                                                                                                                                                                                                                      |

|    | D052 |    | 365  | 1 |
|----|------|----|------|---|
|    | D865 |    | 1210 | 1 |
|    | D861 | ∕⋤ | 2450 | 1 |
| 10 | D088 |    | 1207 | 1 |
|    | D086 |    | 2510 | 1 |
|    | D085 |    | 2510 | 1 |
|    | D153 |    | 198  | 2 |
|    | D163 |    | 90   | 2 |
|    | D150 |    | N/A  | 1 |
|    | D154 |    | N/A  | 2 |