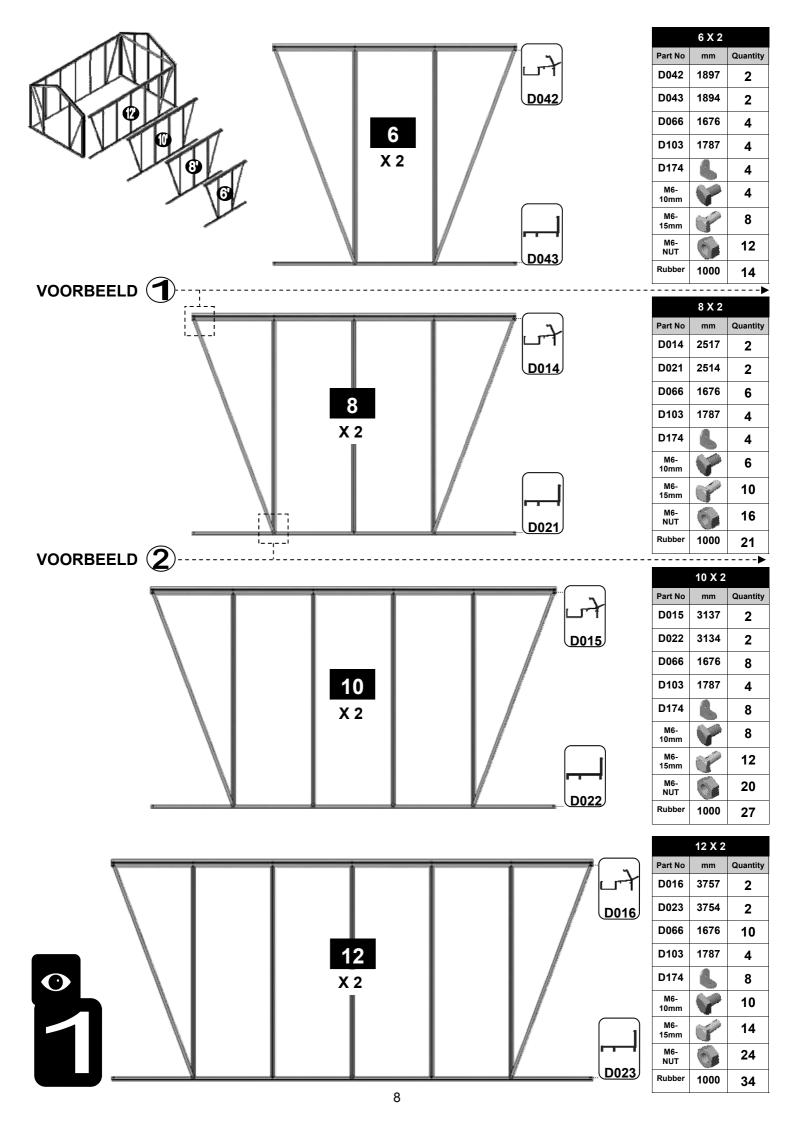

**KNIP OP LENGTE** 

| SECTIE<br>NUMMER | TITEL                                 | MONTAGE SAMENVATTING: BELANGRIJKE INFORMATIE / OVERWEGINGEN                                                                                                                                                                                                                                                                                                                                                                                                                                                                                                                                                                                                                                                                                                                                                                                  |
|------------------|---------------------------------------|----------------------------------------------------------------------------------------------------------------------------------------------------------------------------------------------------------------------------------------------------------------------------------------------------------------------------------------------------------------------------------------------------------------------------------------------------------------------------------------------------------------------------------------------------------------------------------------------------------------------------------------------------------------------------------------------------------------------------------------------------------------------------------------------------------------------------------------------|
|                  | ONDERDELEN-<br>LIJST                  | Monteer eerst alle wanden separaat op een vlakke schone ondergrond. Sorteer de onderdelen en leg ze in de vorm zoals op de tekening is aangegeven. Pak niet alle bundels tegelijk uit. Zorg dat u georganiseerd te werk gaat. Onderdelen kunnen worden geïdentificeerd aan de hand van hun profielfoto's en opgegeven lengtes.                                                                                                                                                                                                                                                                                                                                                                                                                                                                                                               |
| В                | BASE<br>FUNDERING                     | Afmetingen en aanbevelingen voor de fundering. Zorg ervoor dat uw fundering vlak en waterpas is. ledere oneffenheid komt terug in het gebouw bij het beglazen!                                                                                                                                                                                                                                                                                                                                                                                                                                                                                                                                                                                                                                                                               |
| V                | VOORBEREIDING                         | Benodigde gereedschappen o.a.: 2x steeksleutel 10mm, stanley-mes, kitspuit, kruiskopschroevendraaier, schroefmachine (niet voor bouten/moeren!), waterpas, veiligheidsbril, veiligheidshelm en handshoenen.                                                                                                                                                                                                                                                                                                                                                                                                                                                                                                                                                                                                                                  |
| 1                | ZIJWAND(EN)                           | Neem het tuinkasprofiel met de rubbers erin en de diagonale schoren, gebruik 10mm bouten om ze aan de goot te bevestigen en gebruik 15mm bouten aan de dorpels (let op hoe de kop van de bouten in elk profiel schuift tijdens de constructie).                                                                                                                                                                                                                                                                                                                                                                                                                                                                                                                                                                                              |
| 2                | VOORWAND                              | Zorg er opnieuw voor dat het frame is gerubberd en volg de instructies om het frame van de kas in elkaar te zetten. Zorg ervoor dat u de extra bouten heeft aangebracht die u in sectie 4, 5 en 10 heeft moeten gebruiken. Voor de dak- en zijhoekbalken is niet voor elke sleuf rubber nodig, tenzij u een (optionele) scheidingswand heeft                                                                                                                                                                                                                                                                                                                                                                                                                                                                                                 |
| 3                | ACHTERWAND                            | (zie aparte handleiding en sectie V).                                                                                                                                                                                                                                                                                                                                                                                                                                                                                                                                                                                                                                                                                                                                                                                                        |
| 4                | DE WANDEN<br>AAN ELKAAR<br>BEVESTIGEN | Neem de zijwand(en) (1), de voorwand (2) en de achterwand (3) en voeg ze samen op de fundering.                                                                                                                                                                                                                                                                                                                                                                                                                                                                                                                                                                                                                                                                                                                                              |
| 5                | DAK                                   | Bevestig de nok en plaats vervolgens de gerubberde dakprofielen. Zorg ervoor dat de deze volledig tegen de<br>nok en de goot aanliggen. Er worden buisvormige beugels meegeleverd voor extra stevigheid.<br>Deze kunnen nu of later worden gemonteerd met (hamerkop)bouten.                                                                                                                                                                                                                                                                                                                                                                                                                                                                                                                                                                  |
| 6a               | DAKRAAM                               | Gebruik silicone om de glasplaat in de sponning vast te zetten. Ook zonder silicone blijft het dakraam in het profielwerk zitten. Soms komen de gaatjes niet 100% overeen bij het monteren van het dakraam. U kunt deze dan eenvoudig opboren met een 7mm boortje zodat de onderdelen alsnog in elkaar passen.                                                                                                                                                                                                                                                                                                                                                                                                                                                                                                                               |
| 6b               | RAAMDORPEL                            | Plaats de raamdorpel nadat u de glasplaat heeft geplaatst die eronder komt. Op die manier heeft u direct de juiste plek. De raamdorpel schuift iets over het glas heen.                                                                                                                                                                                                                                                                                                                                                                                                                                                                                                                                                                                                                                                                      |
| 7                | DEUR                                  | Monteer de deur op aan de hand van de instructies. Leg de deur aan de kant klaar voor bevestiging in sectie (10).                                                                                                                                                                                                                                                                                                                                                                                                                                                                                                                                                                                                                                                                                                                            |
| 8                | BEGLAZING                             | Voor u het glas plaatst kunt u de zwarte schroeflijsten alvast rondom de kas klaarzetten. In sommige gevallen moeten de zwarte lijsten nog iets worden ingekort. Ook is het belangrijk dat de gaatjes waar de RVS schroeven doorheen gaan ook op het uiteinde zitten. Neem een 6.5mm boortje om eventueel nog een gaat je bij te boren. Leg eerst de glasplaat linksachter op het dak, dan linksachter in de zijwand en in de kopgevel linksachter. Op deze manier kunt u zien of het frame helemaal recht en haaks staat. Meestal moet er nog een en ander afgesteld worden voor u het glas in de kas kunt monteren. Na linksachter kunt u rechtsvoor erin zetten. Hierdoor weet u (zeker bij grotere kassen) dat alle glas er netjes in komt. Helemaal perfect bestaat bijna niet. In de ondergrond zit altijd wel een kleine oneffenheid. |
| 9                | DAKRAAM-<br>BEVESTIGING               | Neem het voorgemonteerde dakraam en schuif deze aan de voor- of achterzijde in de nok. Vergeet niet om onderdeel D220 voor en achter het raam te plaatsen zodat het raam op zijn plek blijft.                                                                                                                                                                                                                                                                                                                                                                                                                                                                                                                                                                                                                                                |
| 10               | DEUR-<br>BEVESTIGING                  | Gebruik de boutjes die u al heeft ingevoerd bij stap 2 om de deurgeleider te bevestigen. De onderdorpel moet in elkaar geklikt worden. Zorg dat de ondergrond hier 100% recht en vlak is.                                                                                                                                                                                                                                                                                                                                                                                                                                                                                                                                                                                                                                                    |
| 11               | VERANKERING                           | Nu de kas volledig is afgemonteerd en het glas in de sponningen is geplaats kunt u de kas verankeren aan de ondergrond.                                                                                                                                                                                                                                                                                                                                                                                                                                                                                                                                                                                                                                                                                                                      |
| 12               | OPTIONELE<br>LAMELLENRAMEN            | De lamellenramen plaatst u tijdens het beglazen met een zwart H-profiel eronder en erboven.                                                                                                                                                                                                                                                                                                                                                                                                                                                                                                                                                                                                                                                                                                                                                  |
| 13               | OPTIONELE<br>OPBERG-<br>PLANKEN       | Robinsons opbergplanken en werktafels zijn een efficiente en integrale oplossing. Let op dat het monteren tijdrovend is. U kunt bij het voorbereiden van de kas boutjes en moertjes in de profielen schuiven zodat u het gebruik van hamerkopbouten voorkomt. Met de vierkante boutjes is het monteren een stuk gemakkelijker. Neem rustig de tijd om de tafel en plank te installeren.                                                                                                                                                                                                                                                                                                                                                                                                                                                      |
| 14               | OPTIONELE<br>WERKTAFEL                |                                                                                                                                                                                                                                                                                                                                                                                                                                                                                                                                                                                                                                                                                                                                                                                                                                              |
| 15               | AFWERKING                             | Als laatste kunt u de regenpijpen monteren. Kit e.e.a. goed af om lekkage te voorkomen.                                                                                                                                                                                                                                                                                                                                                                                                                                                                                                                                                                                                                                                                                                                                                      |

|   | D043   |         | 1894         | 2  |    |    |    |
|---|--------|---------|--------------|----|----|----|----|
|   | D021   | 1       | 2514         |    | 2  |    |    |
|   | D022   | <b></b> | 3134         |    |    | 2  |    |
|   | D023   |         | 3754         |    |    |    | 2  |
|   | D042   |         | 1897         | 2  |    |    |    |
|   | D014   | 7-      | 2517         |    | 2  |    |    |
|   | D015   |         | 3137         |    |    | 2  |    |
|   | D016   |         | 3757         |    |    |    | 2  |
| 1 | D103   |         | 1787         |    | 2  | 1  |    |
|   | D066   |         | 1676         | 4  | 6  | 8  | 10 |
|   | RUBBER | Q       | 1000<br>(1m) | 14 | 21 | 27 | 34 |
|   | D174   |         | N/A          | 4  | 4  | 8  | 8  |