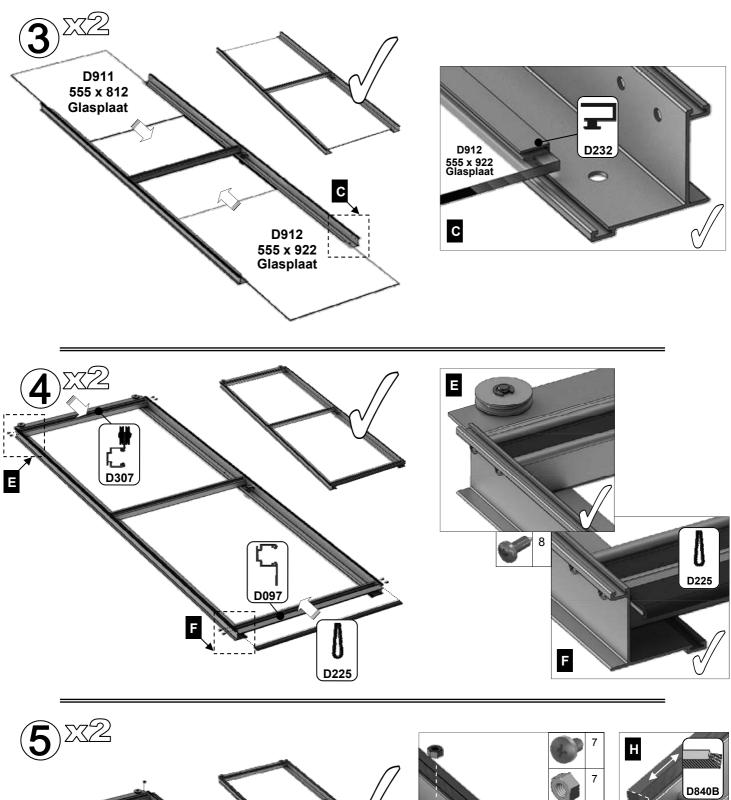

**KNIP OP LENGTE** 

| SECTIE<br>NUMMER | TITEL                                 | MONTAGE SAMENVATTING: BELANGRIJKE INFORMATIE / OVERWEGINGEN                                                                                                                                                                                                                                                                                                                                                                                                                                                                                                                                                                                                                                                                                                                                                                                  |
|------------------|---------------------------------------|----------------------------------------------------------------------------------------------------------------------------------------------------------------------------------------------------------------------------------------------------------------------------------------------------------------------------------------------------------------------------------------------------------------------------------------------------------------------------------------------------------------------------------------------------------------------------------------------------------------------------------------------------------------------------------------------------------------------------------------------------------------------------------------------------------------------------------------------|
|                  | ONDERDELEN-<br>LIJST                  | Monteer eerst alle wanden separaat op een vlakke schone ondergrond. Sorteer de onderdelen en leg ze in de vorm zoals op de tekening is aangegeven. Pak niet alle bundels tegelijk uit. Zorg dat u georganiseerd te werk gaat. Onderdelen kunnen worden geïdentificeerd aan de hand van hun profielfoto's en opgegeven lengtes.                                                                                                                                                                                                                                                                                                                                                                                                                                                                                                               |
| В                | BASE<br>FUNDERING                     | Afmetingen en aanbevelingen voor de fundering. Zorg ervoor dat uw fundering vlak en waterpas is. ledere oneffenheid komt terug in het gebouw bij het beglazen!                                                                                                                                                                                                                                                                                                                                                                                                                                                                                                                                                                                                                                                                               |
| V                | VOORBEREIDING                         | Benodigde gereedschappen o.a.: 2x steeksleutel 10mm, stanley-mes, kitspuit, kruiskopschroevendraaier, schroefmachine (niet voor bouten/moeren!), waterpas, veiligheidsbril, veiligheidshelm en handshoenen.                                                                                                                                                                                                                                                                                                                                                                                                                                                                                                                                                                                                                                  |
| 1                | ZIJWAND(EN)                           | Neem het tuinkasprofiel met de rubbers erin en de diagonale schoren, gebruik 10mm bouten om ze aan de goot te bevestigen en gebruik 15mm bouten aan de dorpels (let op hoe de kop van de bouten in elk profiel schuift tijdens de constructie).                                                                                                                                                                                                                                                                                                                                                                                                                                                                                                                                                                                              |
| 2                | VOORWAND                              | Zorg er opnieuw voor dat het frame is gerubberd en volg de instructies om het frame van de kas in elkaar te zetten. Zorg ervoor dat u de extra bouten heeft aangebracht die u in sectie 4, 5 en 10 heeft moeten gebruiken. Voor de dak- en zijhoekbalken is niet voor elke sleuf rubber nodig, tenzij u een (optionele) scheidingswand heeft                                                                                                                                                                                                                                                                                                                                                                                                                                                                                                 |
| 3                | ACHTERWAND                            | (zie aparte handleiding en sectie V).                                                                                                                                                                                                                                                                                                                                                                                                                                                                                                                                                                                                                                                                                                                                                                                                        |
| 4                | DE WANDEN<br>AAN ELKAAR<br>BEVESTIGEN | Neem de zijwand(en) (1), de voorwand (2) en de achterwand (3) en voeg ze samen op de fundering.                                                                                                                                                                                                                                                                                                                                                                                                                                                                                                                                                                                                                                                                                                                                              |
| 5                | DAK                                   | Bevestig de nok en plaats vervolgens de gerubberde dakprofielen. Zorg ervoor dat de deze volledig tegen de<br>nok en de goot aanliggen. Er worden buisvormige beugels meegeleverd voor extra stevigheid.<br>Deze kunnen nu of later worden gemonteerd met (hamerkop)bouten.                                                                                                                                                                                                                                                                                                                                                                                                                                                                                                                                                                  |
| 6a               | DAKRAAM                               | Gebruik silicone om de glasplaat in de sponning vast te zetten. Ook zonder silicone blijft het dakraam in het profielwerk zitten. Soms komen de gaatjes niet 100% overeen bij het monteren van het dakraam. U kunt deze dan eenvoudig opboren met een 7mm boortje zodat de onderdelen alsnog in elkaar passen.                                                                                                                                                                                                                                                                                                                                                                                                                                                                                                                               |
| 6b               | RAAMDORPEL                            | Plaats de raamdorpel nadat u de glasplaat heeft geplaatst die eronder komt. Op die manier heeft u direct de juiste plek. De raamdorpel schuift iets over het glas heen.                                                                                                                                                                                                                                                                                                                                                                                                                                                                                                                                                                                                                                                                      |
| 7                | DEUR                                  | Monteer de deur op aan de hand van de instructies. Leg de deur aan de kant klaar voor bevestiging in sectie (10).                                                                                                                                                                                                                                                                                                                                                                                                                                                                                                                                                                                                                                                                                                                            |
| 8                | BEGLAZING                             | Voor u het glas plaatst kunt u de zwarte schroeflijsten alvast rondom de kas klaarzetten. In sommige gevallen moeten de zwarte lijsten nog iets worden ingekort. Ook is het belangrijk dat de gaatjes waar de RVS schroeven doorheen gaan ook op het uiteinde zitten. Neem een 6.5mm boortje om eventueel nog een gaat je bij te boren. Leg eerst de glasplaat linksachter op het dak, dan linksachter in de zijwand en in de kopgevel linksachter. Op deze manier kunt u zien of het frame helemaal recht en haaks staat. Meestal moet er nog een en ander afgesteld worden voor u het glas in de kas kunt monteren. Na linksachter kunt u rechtsvoor erin zetten. Hierdoor weet u (zeker bij grotere kassen) dat alle glas er netjes in komt. Helemaal perfect bestaat bijna niet. In de ondergrond zit altijd wel een kleine oneffenheid. |
| 9                | DAKRAAM-<br>BEVESTIGING               | Neem het voorgemonteerde dakraam en schuif deze aan de voor- of achterzijde in de nok. Vergeet niet om onderdeel D220 voor en achter het raam te plaatsen zodat het raam op zijn plek blijft.                                                                                                                                                                                                                                                                                                                                                                                                                                                                                                                                                                                                                                                |
| 10               | DEUR-<br>BEVESTIGING                  | Gebruik de boutjes die u al heeft ingevoerd bij stap 2 om de deurgeleider te bevestigen. De onderdorpel moet in elkaar geklikt worden. Zorg dat de ondergrond hier 100% recht en vlak is.                                                                                                                                                                                                                                                                                                                                                                                                                                                                                                                                                                                                                                                    |
| 11               | VERANKERING                           | Nu de kas volledig is afgemonteerd en het glas in de sponningen is geplaats kunt u de kas verankeren aan de ondergrond.                                                                                                                                                                                                                                                                                                                                                                                                                                                                                                                                                                                                                                                                                                                      |
| 12               | OPTIONELE<br>LAMELLENRAMEN            | De lamellenramen plaatst u tijdens het beglazen met een zwart H-profiel eronder en erboven.                                                                                                                                                                                                                                                                                                                                                                                                                                                                                                                                                                                                                                                                                                                                                  |
| 13               | OPTIONELE<br>OPBERG-<br>PLANKEN       | Robinsons opbergplanken en werktafels zijn een efficiente en integrale oplossing. Let op dat het monteren tijdrovend is. U kunt bij het voorbereiden van de kas boutjes en moertjes in de profielen schuiven zodat u het gebruik van hamerkopbouten voorkomt. Met de vierkante boutjes is het monteren een stuk gemakkelijker. Neem rustig de tijd om de tafel en plank te installeren.                                                                                                                                                                                                                                                                                                                                                                                                                                                      |
| 14               | OPTIONELE<br>WERKTAFEL                |                                                                                                                                                                                                                                                                                                                                                                                                                                                                                                                                                                                                                                                                                                                                                                                                                                              |
| 15               | AFWERKING                             | Als laatste kunt u de regenpijpen monteren. Kit e.e.a. goed af om lekkage te voorkomen.                                                                                                                                                                                                                                                                                                                                                                                                                                                                                                                                                                                                                                                                                                                                                      |