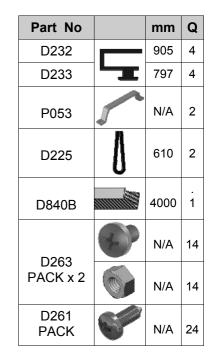

**KNIP OP LENGTE** 

| SECTIE<br>NUMMER | TITEL                                 | MONTAGE SAMENVATTING: BELANGRIJKE INFORMATIE / OVERWEGINGEN                                                                                                                                                                                                                                                                                                                                                                                                                                                                                                                                                                                                                                                                                                                                                                                  |
|------------------|---------------------------------------|----------------------------------------------------------------------------------------------------------------------------------------------------------------------------------------------------------------------------------------------------------------------------------------------------------------------------------------------------------------------------------------------------------------------------------------------------------------------------------------------------------------------------------------------------------------------------------------------------------------------------------------------------------------------------------------------------------------------------------------------------------------------------------------------------------------------------------------------|
|                  | ONDERDELEN-<br>LIJST                  | Monteer eerst alle wanden separaat op een vlakke schone ondergrond. Sorteer de onderdelen en leg ze in de vorm zoals op de tekening is aangegeven. Pak niet alle bundels tegelijk uit. Zorg dat u georganiseerd te werk gaat. Onderdelen kunnen worden geïdentificeerd aan de hand van hun profielfoto's en opgegeven lengtes.                                                                                                                                                                                                                                                                                                                                                                                                                                                                                                               |
| В                | BASE<br>FUNDERING                     | Afmetingen en aanbevelingen voor de fundering. Zorg ervoor dat uw fundering vlak en waterpas is. ledere oneffenheid komt terug in het gebouw bij het beglazen!                                                                                                                                                                                                                                                                                                                                                                                                                                                                                                                                                                                                                                                                               |
| V                | VOORBEREIDING                         | Benodigde gereedschappen o.a.: 2x steeksleutel 10mm, stanley-mes, kitspuit, kruiskopschroevendraaier, schroefmachine (niet voor bouten/moeren!), waterpas, veiligheidsbril, veiligheidshelm en handshoenen.                                                                                                                                                                                                                                                                                                                                                                                                                                                                                                                                                                                                                                  |
| 1                | ZIJWAND(EN)                           | Neem het tuinkasprofiel met de rubbers erin en de diagonale schoren, gebruik 10mm bouten om ze aan de goot te bevestigen en gebruik 15mm bouten aan de dorpels (let op hoe de kop van de bouten in elk profiel schuift tijdens de constructie).                                                                                                                                                                                                                                                                                                                                                                                                                                                                                                                                                                                              |
| 2                | VOORWAND                              | Zorg er opnieuw voor dat het frame is gerubberd en volg de instructies om het frame van de kas in elkaar te zetten. Zorg ervoor dat u de extra bouten heeft aangebracht die u in sectie 4, 5 en 10 heeft moeten gebruiken. Voor de dak- en zijhoekbalken is niet voor elke sleuf rubber nodig, tenzij u een (optionele) scheidingswand heeft                                                                                                                                                                                                                                                                                                                                                                                                                                                                                                 |
| 3                | ACHTERWAND                            | (zie aparte handleiding en sectie V).                                                                                                                                                                                                                                                                                                                                                                                                                                                                                                                                                                                                                                                                                                                                                                                                        |
| 4                | DE WANDEN<br>AAN ELKAAR<br>BEVESTIGEN | Neem de zijwand(en) (1), de voorwand (2) en de achterwand (3) en voeg ze samen op de fundering.                                                                                                                                                                                                                                                                                                                                                                                                                                                                                                                                                                                                                                                                                                                                              |
| 5                | DAK                                   | Bevestig de nok en plaats vervolgens de gerubberde dakprofielen. Zorg ervoor dat de deze volledig tegen de<br>nok en de goot aanliggen. Er worden buisvormige beugels meegeleverd voor extra stevigheid.<br>Deze kunnen nu of later worden gemonteerd met (hamerkop)bouten.                                                                                                                                                                                                                                                                                                                                                                                                                                                                                                                                                                  |
| 6a               | DAKRAAM                               | Gebruik silicone om de glasplaat in de sponning vast te zetten. Ook zonder silicone blijft het dakraam in het profielwerk zitten. Soms komen de gaatjes niet 100% overeen bij het monteren van het dakraam. U kunt deze dan eenvoudig opboren met een 7mm boortje zodat de onderdelen alsnog in elkaar passen.                                                                                                                                                                                                                                                                                                                                                                                                                                                                                                                               |
| 6b               | RAAMDORPEL                            | Plaats de raamdorpel nadat u de glasplaat heeft geplaatst die eronder komt. Op die manier heeft u direct de juiste plek. De raamdorpel schuift iets over het glas heen.                                                                                                                                                                                                                                                                                                                                                                                                                                                                                                                                                                                                                                                                      |
| 7                | DEUR                                  | Monteer de deur op aan de hand van de instructies. Leg de deur aan de kant klaar voor bevestiging in sectie (10).                                                                                                                                                                                                                                                                                                                                                                                                                                                                                                                                                                                                                                                                                                                            |
| 8                | BEGLAZING                             | Voor u het glas plaatst kunt u de zwarte schroeflijsten alvast rondom de kas klaarzetten. In sommige gevallen moeten de zwarte lijsten nog iets worden ingekort. Ook is het belangrijk dat de gaatjes waar de RVS schroeven doorheen gaan ook op het uiteinde zitten. Neem een 6.5mm boortje om eventueel nog een gaat je bij te boren. Leg eerst de glasplaat linksachter op het dak, dan linksachter in de zijwand en in de kopgevel linksachter. Op deze manier kunt u zien of het frame helemaal recht en haaks staat. Meestal moet er nog een en ander afgesteld worden voor u het glas in de kas kunt monteren. Na linksachter kunt u rechtsvoor erin zetten. Hierdoor weet u (zeker bij grotere kassen) dat alle glas er netjes in komt. Helemaal perfect bestaat bijna niet. In de ondergrond zit altijd wel een kleine oneffenheid. |
| 9                | DAKRAAM-<br>BEVESTIGING               | Neem het voorgemonteerde dakraam en schuif deze aan de voor- of achterzijde in de nok. Vergeet niet om onderdeel D220 voor en achter het raam te plaatsen zodat het raam op zijn plek blijft.                                                                                                                                                                                                                                                                                                                                                                                                                                                                                                                                                                                                                                                |
| 10               | DEUR-<br>BEVESTIGING                  | Gebruik de boutjes die u al heeft ingevoerd bij stap 2 om de deurgeleider te bevestigen. De onderdorpel moet in elkaar geklikt worden. Zorg dat de ondergrond hier 100% recht en vlak is.                                                                                                                                                                                                                                                                                                                                                                                                                                                                                                                                                                                                                                                    |
| 11               | VERANKERING                           | Nu de kas volledig is afgemonteerd en het glas in de sponningen is geplaats kunt u de kas verankeren aan de ondergrond.                                                                                                                                                                                                                                                                                                                                                                                                                                                                                                                                                                                                                                                                                                                      |
| 12               | OPTIONELE<br>LAMELLENRAMEN            | De lamellenramen plaatst u tijdens het beglazen met een zwart H-profiel eronder en erboven.                                                                                                                                                                                                                                                                                                                                                                                                                                                                                                                                                                                                                                                                                                                                                  |
| 13               | OPTIONELE<br>OPBERG-<br>PLANKEN       | Robinsons opbergplanken en werktafels zijn een efficiente en integrale oplossing. Let op dat het monteren tijdrovend is. U kunt bij het voorbereiden van de kas boutjes en moertjes in de profielen schuiven zodat u het gebruik van hamerkopbouten voorkomt. Met de vierkante boutjes is het monteren een stuk gemakkelijker. Neem rustig de tijd om de tafel en plank te installeren.                                                                                                                                                                                                                                                                                                                                                                                                                                                      |
| 14               | OPTIONELE<br>WERKTAFEL                |                                                                                                                                                                                                                                                                                                                                                                                                                                                                                                                                                                                                                                                                                                                                                                                                                                              |
| 15               | AFWERKING                             | Als laatste kunt u de regenpijpen monteren. Kit e.e.a. goed af om lekkage te voorkomen.                                                                                                                                                                                                                                                                                                                                                                                                                                                                                                                                                                                                                                                                                                                                                      |