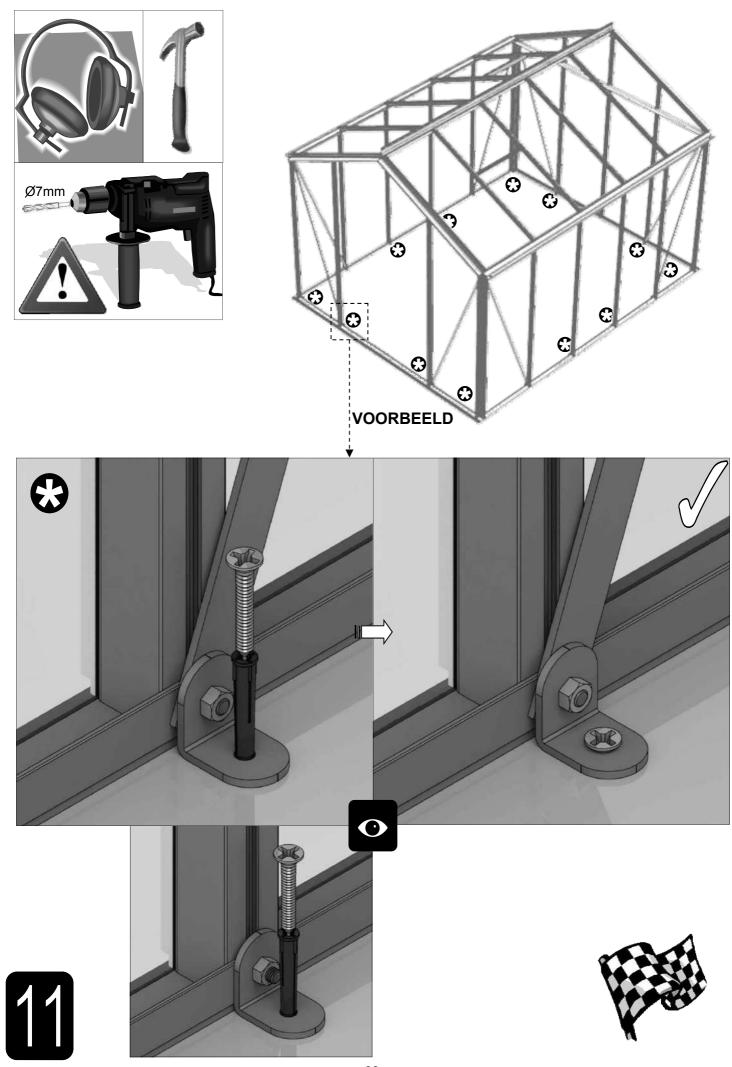

**KNIP OP LENGTE** 

| SECTIE<br>NUMMER | TITEL                                 | MONTAGE SAMENVATTING: BELANGRIJKE INFORMATIE / OVERWEGINGEN                                                                                                                                                                                                                                                                                                                                                                                                                                                                                                                                                                                                                                                                                                                                                                                  |
|------------------|---------------------------------------|----------------------------------------------------------------------------------------------------------------------------------------------------------------------------------------------------------------------------------------------------------------------------------------------------------------------------------------------------------------------------------------------------------------------------------------------------------------------------------------------------------------------------------------------------------------------------------------------------------------------------------------------------------------------------------------------------------------------------------------------------------------------------------------------------------------------------------------------|
|                  | ONDERDELEN-<br>LIJST                  | Monteer eerst alle wanden separaat op een vlakke schone ondergrond. Sorteer de onderdelen en leg ze in de vorm zoals op de tekening is aangegeven. Pak niet alle bundels tegelijk uit. Zorg dat u georganiseerd te werk gaat. Onderdelen kunnen worden geïdentificeerd aan de hand van hun profielfoto's en opgegeven lengtes.                                                                                                                                                                                                                                                                                                                                                                                                                                                                                                               |
| В                | BASE<br>FUNDERING                     | Afmetingen en aanbevelingen voor de fundering. Zorg ervoor dat uw fundering vlak en waterpas is. ledere oneffenheid komt terug in het gebouw bij het beglazen!                                                                                                                                                                                                                                                                                                                                                                                                                                                                                                                                                                                                                                                                               |
| V                | VOORBEREIDING                         | Benodigde gereedschappen o.a.: 2x steeksleutel 10mm, stanley-mes, kitspuit, kruiskopschroevendraaier, schroefmachine (niet voor bouten/moeren!), waterpas, veiligheidsbril, veiligheidshelm en handshoenen.                                                                                                                                                                                                                                                                                                                                                                                                                                                                                                                                                                                                                                  |
| 1                | ZIJWAND(EN)                           | Neem het tuinkasprofiel met de rubbers erin en de diagonale schoren, gebruik 10mm bouten om ze aan de goot te bevestigen en gebruik 15mm bouten aan de dorpels (let op hoe de kop van de bouten in elk profiel schuift tijdens de constructie).                                                                                                                                                                                                                                                                                                                                                                                                                                                                                                                                                                                              |
| 2                | VOORWAND                              | Zorg er opnieuw voor dat het frame is gerubberd en volg de instructies om het frame van de kas in elkaar te zetten. Zorg ervoor dat u de extra bouten heeft aangebracht die u in sectie 4, 5 en 10 heeft moeten gebruiken. Voor de dak- en zijhoekbalken is niet voor elke sleuf rubber nodig, tenzij u een (optionele) scheidingswand heeft                                                                                                                                                                                                                                                                                                                                                                                                                                                                                                 |
| 3                | ACHTERWAND                            | (zie aparte handleiding en sectie V).                                                                                                                                                                                                                                                                                                                                                                                                                                                                                                                                                                                                                                                                                                                                                                                                        |
| 4                | DE WANDEN<br>AAN ELKAAR<br>BEVESTIGEN | Neem de zijwand(en) (1), de voorwand (2) en de achterwand (3) en voeg ze samen op de fundering.                                                                                                                                                                                                                                                                                                                                                                                                                                                                                                                                                                                                                                                                                                                                              |
| 5                | DAK                                   | Bevestig de nok en plaats vervolgens de gerubberde dakprofielen. Zorg ervoor dat de deze volledig tegen de<br>nok en de goot aanliggen. Er worden buisvormige beugels meegeleverd voor extra stevigheid.<br>Deze kunnen nu of later worden gemonteerd met (hamerkop)bouten.                                                                                                                                                                                                                                                                                                                                                                                                                                                                                                                                                                  |
| 6a               | DAKRAAM                               | Gebruik silicone om de glasplaat in de sponning vast te zetten. Ook zonder silicone blijft het dakraam in het profielwerk zitten. Soms komen de gaatjes niet 100% overeen bij het monteren van het dakraam. U kunt deze dan eenvoudig opboren met een 7mm boortje zodat de onderdelen alsnog in elkaar passen.                                                                                                                                                                                                                                                                                                                                                                                                                                                                                                                               |
| 6b               | RAAMDORPEL                            | Plaats de raamdorpel nadat u de glasplaat heeft geplaatst die eronder komt. Op die manier heeft u direct de juiste plek. De raamdorpel schuift iets over het glas heen.                                                                                                                                                                                                                                                                                                                                                                                                                                                                                                                                                                                                                                                                      |
| 7                | DEUR                                  | Monteer de deur op aan de hand van de instructies. Leg de deur aan de kant klaar voor bevestiging in sectie (10).                                                                                                                                                                                                                                                                                                                                                                                                                                                                                                                                                                                                                                                                                                                            |
| 8                | BEGLAZING                             | Voor u het glas plaatst kunt u de zwarte schroeflijsten alvast rondom de kas klaarzetten. In sommige gevallen moeten de zwarte lijsten nog iets worden ingekort. Ook is het belangrijk dat de gaatjes waar de RVS schroeven doorheen gaan ook op het uiteinde zitten. Neem een 6.5mm boortje om eventueel nog een gaat je bij te boren. Leg eerst de glasplaat linksachter op het dak, dan linksachter in de zijwand en in de kopgevel linksachter. Op deze manier kunt u zien of het frame helemaal recht en haaks staat. Meestal moet er nog een en ander afgesteld worden voor u het glas in de kas kunt monteren. Na linksachter kunt u rechtsvoor erin zetten. Hierdoor weet u (zeker bij grotere kassen) dat alle glas er netjes in komt. Helemaal perfect bestaat bijna niet. In de ondergrond zit altijd wel een kleine oneffenheid. |
| 9                | DAKRAAM-<br>BEVESTIGING               | Neem het voorgemonteerde dakraam en schuif deze aan de voor- of achterzijde in de nok. Vergeet niet om onderdeel D220 voor en achter het raam te plaatsen zodat het raam op zijn plek blijft.                                                                                                                                                                                                                                                                                                                                                                                                                                                                                                                                                                                                                                                |
| 10               | DEUR-<br>BEVESTIGING                  | Gebruik de boutjes die u al heeft ingevoerd bij stap 2 om de deurgeleider te bevestigen. De onderdorpel moet in elkaar geklikt worden. Zorg dat de ondergrond hier 100% recht en vlak is.                                                                                                                                                                                                                                                                                                                                                                                                                                                                                                                                                                                                                                                    |
| 11               | VERANKERING                           | Nu de kas volledig is afgemonteerd en het glas in de sponningen is geplaats kunt u de kas verankeren aan de ondergrond.                                                                                                                                                                                                                                                                                                                                                                                                                                                                                                                                                                                                                                                                                                                      |
| 12               | OPTIONELE<br>LAMELLENRAMEN            | De lamellenramen plaatst u tijdens het beglazen met een zwart H-profiel eronder en erboven.                                                                                                                                                                                                                                                                                                                                                                                                                                                                                                                                                                                                                                                                                                                                                  |
| 13               | OPTIONELE<br>OPBERG-<br>PLANKEN       | Robinsons opbergplanken en werktafels zijn een efficiente en integrale oplossing. Let op dat het monteren tijdrovend is. U kunt bij het voorbereiden van de kas boutjes en moertjes in de profielen schuiven zodat u het gebruik van hamerkopbouten voorkomt. Met de vierkante boutjes is het monteren een stuk gemakkelijker. Neem rustig de tijd om de tafel en plank te installeren.                                                                                                                                                                                                                                                                                                                                                                                                                                                      |
| 14               | OPTIONELE<br>WERKTAFEL                |                                                                                                                                                                                                                                                                                                                                                                                                                                                                                                                                                                                                                                                                                                                                                                                                                                              |
| 15               | AFWERKING                             | Als laatste kunt u de regenpijpen monteren. Kit e.e.a. goed af om lekkage te voorkomen.                                                                                                                                                                                                                                                                                                                                                                                                                                                                                                                                                                                                                                                                                                                                                      |

**BELANGRIJK:** Veranker uw kas niet voordat deze volledig is gemonteerd, inclusief beglazing, tenzij u 100% zeker weet dat uw fundering haaks en waterpas is. Anders past het glas niet goed.

**BELANGRIJK:** Als er iets over de nok van een aangebouwd gebouw uitsteekt (zoals een dakoverstek), zorg er dan voor dat het de werking van de dakramen niet belemmert.