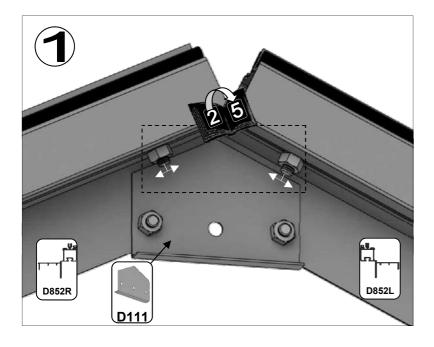

**KNIP OP LENGTE** 

| SECTIE<br>NUMMER | TITEL                                 | MONTAGE SAMENVATTING: BELANGRIJKE INFORMATIE / OVERWEGINGEN                                                                                                                                                                                                                                                                                                                                                                                                                                                                                                                                                                                                                                                                                                                                                                                  |
|------------------|---------------------------------------|----------------------------------------------------------------------------------------------------------------------------------------------------------------------------------------------------------------------------------------------------------------------------------------------------------------------------------------------------------------------------------------------------------------------------------------------------------------------------------------------------------------------------------------------------------------------------------------------------------------------------------------------------------------------------------------------------------------------------------------------------------------------------------------------------------------------------------------------|
|                  | ONDERDELEN-<br>LIJST                  | Monteer eerst alle wanden separaat op een vlakke schone ondergrond. Sorteer de onderdelen en leg ze in de vorm zoals op de tekening is aangegeven. Pak niet alle bundels tegelijk uit. Zorg dat u georganiseerd te werk gaat. Onderdelen kunnen worden geïdentificeerd aan de hand van hun profielfoto's en opgegeven lengtes.                                                                                                                                                                                                                                                                                                                                                                                                                                                                                                               |
| В                | BASE<br>FUNDERING                     | Afmetingen en aanbevelingen voor de fundering. Zorg ervoor dat uw fundering vlak en waterpas is. ledere oneffenheid komt terug in het gebouw bij het beglazen!                                                                                                                                                                                                                                                                                                                                                                                                                                                                                                                                                                                                                                                                               |
| V                | VOORBEREIDING                         | Benodigde gereedschappen o.a.: 2x steeksleutel 10mm, stanley-mes, kitspuit, kruiskopschroevendraaier, schroefmachine (niet voor bouten/moeren!), waterpas, veiligheidsbril, veiligheidshelm en handshoenen.                                                                                                                                                                                                                                                                                                                                                                                                                                                                                                                                                                                                                                  |
| 1                | ZIJWAND(EN)                           | Neem het tuinkasprofiel met de rubbers erin en de diagonale schoren, gebruik 10mm bouten om ze aan de goot te bevestigen en gebruik 15mm bouten aan de dorpels (let op hoe de kop van de bouten in elk profiel schuift tijdens de constructie).                                                                                                                                                                                                                                                                                                                                                                                                                                                                                                                                                                                              |
| 2                | VOORWAND                              | Zorg er opnieuw voor dat het frame is gerubberd en volg de instructies om het frame van de kas in elkaar te zetten. Zorg ervoor dat u de extra bouten heeft aangebracht die u in sectie 4, 5 en 10 heeft moeten gebruiken. Voor de dak- en zijhoekbalken is niet voor elke sleuf rubber nodig, tenzij u een (optionele) scheidingswand heeft                                                                                                                                                                                                                                                                                                                                                                                                                                                                                                 |
| 3                | ACHTERWAND                            | (zie aparte handleiding en sectie V).                                                                                                                                                                                                                                                                                                                                                                                                                                                                                                                                                                                                                                                                                                                                                                                                        |
| 4                | DE WANDEN<br>AAN ELKAAR<br>BEVESTIGEN | Neem de zijwand(en) (1), de voorwand (2) en de achterwand (3) en voeg ze samen op de fundering.                                                                                                                                                                                                                                                                                                                                                                                                                                                                                                                                                                                                                                                                                                                                              |
| 5                | DAK                                   | Bevestig de nok en plaats vervolgens de gerubberde dakprofielen. Zorg ervoor dat de deze volledig tegen de<br>nok en de goot aanliggen. Er worden buisvormige beugels meegeleverd voor extra stevigheid.<br>Deze kunnen nu of later worden gemonteerd met (hamerkop)bouten.                                                                                                                                                                                                                                                                                                                                                                                                                                                                                                                                                                  |
| 6a               | DAKRAAM                               | Gebruik silicone om de glasplaat in de sponning vast te zetten. Ook zonder silicone blijft het dakraam in het profielwerk zitten. Soms komen de gaatjes niet 100% overeen bij het monteren van het dakraam. U kunt deze dan eenvoudig opboren met een 7mm boortje zodat de onderdelen alsnog in elkaar passen.                                                                                                                                                                                                                                                                                                                                                                                                                                                                                                                               |
| 6b               | RAAMDORPEL                            | Plaats de raamdorpel nadat u de glasplaat heeft geplaatst die eronder komt. Op die manier heeft u direct de juiste plek. De raamdorpel schuift iets over het glas heen.                                                                                                                                                                                                                                                                                                                                                                                                                                                                                                                                                                                                                                                                      |
| 7                | DEUR                                  | Monteer de deur op aan de hand van de instructies. Leg de deur aan de kant klaar voor bevestiging in sectie (10).                                                                                                                                                                                                                                                                                                                                                                                                                                                                                                                                                                                                                                                                                                                            |
| 8                | BEGLAZING                             | Voor u het glas plaatst kunt u de zwarte schroeflijsten alvast rondom de kas klaarzetten. In sommige gevallen moeten de zwarte lijsten nog iets worden ingekort. Ook is het belangrijk dat de gaatjes waar de RVS schroeven doorheen gaan ook op het uiteinde zitten. Neem een 6.5mm boortje om eventueel nog een gaat je bij te boren. Leg eerst de glasplaat linksachter op het dak, dan linksachter in de zijwand en in de kopgevel linksachter. Op deze manier kunt u zien of het frame helemaal recht en haaks staat. Meestal moet er nog een en ander afgesteld worden voor u het glas in de kas kunt monteren. Na linksachter kunt u rechtsvoor erin zetten. Hierdoor weet u (zeker bij grotere kassen) dat alle glas er netjes in komt. Helemaal perfect bestaat bijna niet. In de ondergrond zit altijd wel een kleine oneffenheid. |
| 9                | DAKRAAM-<br>BEVESTIGING               | Neem het voorgemonteerde dakraam en schuif deze aan de voor- of achterzijde in de nok. Vergeet niet om onderdeel D220 voor en achter het raam te plaatsen zodat het raam op zijn plek blijft.                                                                                                                                                                                                                                                                                                                                                                                                                                                                                                                                                                                                                                                |
| 10               | DEUR-<br>BEVESTIGING                  | Gebruik de boutjes die u al heeft ingevoerd bij stap 2 om de deurgeleider te bevestigen. De onderdorpel moet in elkaar geklikt worden. Zorg dat de ondergrond hier 100% recht en vlak is.                                                                                                                                                                                                                                                                                                                                                                                                                                                                                                                                                                                                                                                    |
| 11               | VERANKERING                           | Nu de kas volledig is afgemonteerd en het glas in de sponningen is geplaats kunt u de kas verankeren aan de ondergrond.                                                                                                                                                                                                                                                                                                                                                                                                                                                                                                                                                                                                                                                                                                                      |
| 12               | OPTIONELE<br>LAMELLENRAMEN            | De lamellenramen plaatst u tijdens het beglazen met een zwart H-profiel eronder en erboven.                                                                                                                                                                                                                                                                                                                                                                                                                                                                                                                                                                                                                                                                                                                                                  |
| 13               | OPTIONELE<br>OPBERG-<br>PLANKEN       | Robinsons opbergplanken en werktafels zijn een efficiente en integrale oplossing. Let op dat het monteren tijdrovend is. U kunt bij het voorbereiden van de kas boutjes en moertjes in de profielen schuiven zodat u het gebruik van hamerkopbouten voorkomt. Met de vierkante boutjes is het monteren een stuk gemakkelijker. Neem rustig de tijd om de tafel en plank te installeren.                                                                                                                                                                                                                                                                                                                                                                                                                                                      |
| 14               | OPTIONELE<br>WERKTAFEL                |                                                                                                                                                                                                                                                                                                                                                                                                                                                                                                                                                                                                                                                                                                                                                                                                                                              |
| 15               | AFWERKING                             | Als laatste kunt u de regenpijpen monteren. Kit e.e.a. goed af om lekkage te voorkomen.                                                                                                                                                                                                                                                                                                                                                                                                                                                                                                                                                                                                                                                                                                                                                      |

|             | D037/A |     | 2596 | 2 |
|-------------|--------|-----|------|---|
|             | D048   |     | 1676 | 4 |
| 2<br>+<br>3 | D051   |     | 1976 | 4 |
|             | D053   |     | 2272 | 1 |
|             | D113   |     | 2510 | 1 |
|             | D103   |     | 1787 | 4 |
|             | D111   | · · | N/A  | 2 |
|             | D852L  | للم | 1395 | 2 |
|             | D852R  |     | 1395 | 2 |