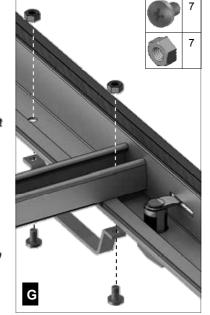

**KNIP OP LENGTE** 

| SECTIE<br>NUMMER | TITEL                                 | MONTAGE SAMENVATTING: BELANGRIJKE INFORMATIE / OVERWEGINGEN                                                                                                                                                                                                                                                                                                                                                                                                                                                                                                                                                                                                                                                                                                                                                                                  |
|------------------|---------------------------------------|----------------------------------------------------------------------------------------------------------------------------------------------------------------------------------------------------------------------------------------------------------------------------------------------------------------------------------------------------------------------------------------------------------------------------------------------------------------------------------------------------------------------------------------------------------------------------------------------------------------------------------------------------------------------------------------------------------------------------------------------------------------------------------------------------------------------------------------------|
|                  | ONDERDELEN-<br>LIJST                  | Monteer eerst alle wanden separaat op een vlakke schone ondergrond. Sorteer de onderdelen en leg ze in de vorm zoals op de tekening is aangegeven. Pak niet alle bundels tegelijk uit. Zorg dat u georganiseerd te werk gaat. Onderdelen kunnen worden geïdentificeerd aan de hand van hun profielfoto's en opgegeven lengtes.                                                                                                                                                                                                                                                                                                                                                                                                                                                                                                               |
| В                | BASE<br>FUNDERING                     | Afmetingen en aanbevelingen voor de fundering. Zorg ervoor dat uw fundering vlak en waterpas is. ledere oneffenheid komt terug in het gebouw bij het beglazen!                                                                                                                                                                                                                                                                                                                                                                                                                                                                                                                                                                                                                                                                               |
| V                | VOORBEREIDING                         | Benodigde gereedschappen o.a.: 2x steeksleutel 10mm, stanley-mes, kitspuit, kruiskopschroevendraaier, schroefmachine (niet voor bouten/moeren!), waterpas, veiligheidsbril, veiligheidshelm en handshoenen.                                                                                                                                                                                                                                                                                                                                                                                                                                                                                                                                                                                                                                  |
| 1                | ZIJWAND(EN)                           | Neem het tuinkasprofiel met de rubbers erin en de diagonale schoren, gebruik 10mm bouten om ze aan de goot te bevestigen en gebruik 15mm bouten aan de dorpels (let op hoe de kop van de bouten in elk profiel schuift tijdens de constructie).                                                                                                                                                                                                                                                                                                                                                                                                                                                                                                                                                                                              |
| 2                | VOORWAND                              | Zorg er opnieuw voor dat het frame is gerubberd en volg de instructies om het frame van de kas in elkaar te zetten. Zorg ervoor dat u de extra bouten heeft aangebracht die u in sectie 4, 5 en 10 heeft moeten gebruiken. Voor de dak- en zijhoekbalken is niet voor elke sleuf rubber nodig, tenzij u een (optionele) scheidingswand heeft                                                                                                                                                                                                                                                                                                                                                                                                                                                                                                 |
| 3                | ACHTERWAND                            | (zie aparte handleiding en sectie V).                                                                                                                                                                                                                                                                                                                                                                                                                                                                                                                                                                                                                                                                                                                                                                                                        |
| 4                | DE WANDEN<br>AAN ELKAAR<br>BEVESTIGEN | Neem de zijwand(en) (1), de voorwand (2) en de achterwand (3) en voeg ze samen op de fundering.                                                                                                                                                                                                                                                                                                                                                                                                                                                                                                                                                                                                                                                                                                                                              |
| 5                | DAK                                   | Bevestig de nok en plaats vervolgens de gerubberde dakprofielen. Zorg ervoor dat de deze volledig tegen de<br>nok en de goot aanliggen. Er worden buisvormige beugels meegeleverd voor extra stevigheid.<br>Deze kunnen nu of later worden gemonteerd met (hamerkop)bouten.                                                                                                                                                                                                                                                                                                                                                                                                                                                                                                                                                                  |
| 6a               | DAKRAAM                               | Gebruik silicone om de glasplaat in de sponning vast te zetten. Ook zonder silicone blijft het dakraam in het profielwerk zitten. Soms komen de gaatjes niet 100% overeen bij het monteren van het dakraam. U kunt deze dan eenvoudig opboren met een 7mm boortje zodat de onderdelen alsnog in elkaar passen.                                                                                                                                                                                                                                                                                                                                                                                                                                                                                                                               |
| 6b               | RAAMDORPEL                            | Plaats de raamdorpel nadat u de glasplaat heeft geplaatst die eronder komt. Op die manier heeft u direct de juiste plek. De raamdorpel schuift iets over het glas heen.                                                                                                                                                                                                                                                                                                                                                                                                                                                                                                                                                                                                                                                                      |
| 7                | DEUR                                  | Monteer de deur op aan de hand van de instructies. Leg de deur aan de kant klaar voor bevestiging in sectie (10).                                                                                                                                                                                                                                                                                                                                                                                                                                                                                                                                                                                                                                                                                                                            |
| 8                | BEGLAZING                             | Voor u het glas plaatst kunt u de zwarte schroeflijsten alvast rondom de kas klaarzetten. In sommige gevallen moeten de zwarte lijsten nog iets worden ingekort. Ook is het belangrijk dat de gaatjes waar de RVS schroeven doorheen gaan ook op het uiteinde zitten. Neem een 6.5mm boortje om eventueel nog een gaat je bij te boren. Leg eerst de glasplaat linksachter op het dak, dan linksachter in de zijwand en in de kopgevel linksachter. Op deze manier kunt u zien of het frame helemaal recht en haaks staat. Meestal moet er nog een en ander afgesteld worden voor u het glas in de kas kunt monteren. Na linksachter kunt u rechtsvoor erin zetten. Hierdoor weet u (zeker bij grotere kassen) dat alle glas er netjes in komt. Helemaal perfect bestaat bijna niet. In de ondergrond zit altijd wel een kleine oneffenheid. |
| 9                | DAKRAAM-<br>BEVESTIGING               | Neem het voorgemonteerde dakraam en schuif deze aan de voor- of achterzijde in de nok. Vergeet niet om onderdeel D220 voor en achter het raam te plaatsen zodat het raam op zijn plek blijft.                                                                                                                                                                                                                                                                                                                                                                                                                                                                                                                                                                                                                                                |
| 10               | DEUR-<br>BEVESTIGING                  | Gebruik de boutjes die u al heeft ingevoerd bij stap 2 om de deurgeleider te bevestigen. De onderdorpel moet in elkaar geklikt worden. Zorg dat de ondergrond hier 100% recht en vlak is.                                                                                                                                                                                                                                                                                                                                                                                                                                                                                                                                                                                                                                                    |
| 11               | VERANKERING                           | Nu de kas volledig is afgemonteerd en het glas in de sponningen is geplaats kunt u de kas verankeren aan de ondergrond.                                                                                                                                                                                                                                                                                                                                                                                                                                                                                                                                                                                                                                                                                                                      |
| 12               | OPTIONELE<br>LAMELLENRAMEN            | De lamellenramen plaatst u tijdens het beglazen met een zwart H-profiel eronder en erboven.                                                                                                                                                                                                                                                                                                                                                                                                                                                                                                                                                                                                                                                                                                                                                  |
| 13               | OPTIONELE<br>OPBERG-<br>PLANKEN       | Robinsons opbergplanken en werktafels zijn een efficiente en integrale oplossing. Let op dat het monteren tijdrovend is. U kunt bij het voorbereiden van de kas boutjes en moertjes in de profielen schuiven zodat u het gebruik van hamerkopbouten voorkomt. Met de vierkante boutjes is het monteren een stuk gemakkelijker. Neem rustig de tijd om de tafel en plank te installeren.                                                                                                                                                                                                                                                                                                                                                                                                                                                      |
| 14               | OPTIONELE<br>WERKTAFEL                |                                                                                                                                                                                                                                                                                                                                                                                                                                                                                                                                                                                                                                                                                                                                                                                                                                              |
| 15               | AFWERKING                             | Als laatste kunt u de regenpijpen monteren. Kit e.e.a. goed af om lekkage te voorkomen.                                                                                                                                                                                                                                                                                                                                                                                                                                                                                                                                                                                                                                                                                                                                                      |