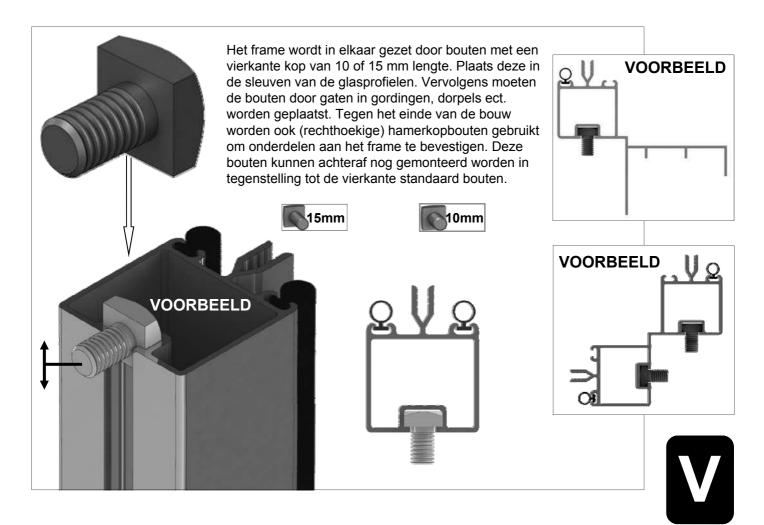

#### Aanvullende opmerkingen

- Houd er rekening mee dat de montage van uw kas tijdrovend werk is. Het is verstandig om de montage over twee of meer dagen te verspreiden. We raden u aan om de tuinkas niet gedeeltelijk beglaasd achter te laten om windschade te voorkomen.
- Het is handig om een grote, schone en overzichtelijke werkplek voor te bereiden. Een garagevloer of vlak grasveld is ideaal.
- Als u uw kas door derden laat installeren, controleer dan of alle onderdelen aanwezig zijn. Sommige onderdelen zijn genummerd en kunnen worden geïdentificeerd door een gestempeld of handgeschreven nummer (zonder de 'D'). Als alternatief kunnen de onderdelen worden geïdentificeerd aan de hand van hun kenmerkende **ICOON BETEKENIS** profielen, lengtes en hoeveelheden zoals aangegeven in de onderdelenlijst (zie volgende pagina). Het verankeren van uw kas is de laatste fase (na het beglazen). .

**KNIP OP LENGTE** 

| SECTIE<br>NUMMER | TITEL                                 | MONTAGE SAMENVATTING: BELANGRIJKE INFORMATIE / OVERWEGINGEN                                                                                                                                                                                                                                                                                                                                                                                                                                                                                                                                                                                                                                                                                                                                                                                  |
|------------------|---------------------------------------|----------------------------------------------------------------------------------------------------------------------------------------------------------------------------------------------------------------------------------------------------------------------------------------------------------------------------------------------------------------------------------------------------------------------------------------------------------------------------------------------------------------------------------------------------------------------------------------------------------------------------------------------------------------------------------------------------------------------------------------------------------------------------------------------------------------------------------------------|
|                  | ONDERDELEN-<br>LIJST                  | Monteer eerst alle wanden separaat op een vlakke schone ondergrond. Sorteer de onderdelen en leg ze in de vorm zoals op de tekening is aangegeven. Pak niet alle bundels tegelijk uit. Zorg dat u georganiseerd te werk gaat. Onderdelen kunnen worden geïdentificeerd aan de hand van hun profielfoto's en opgegeven lengtes.                                                                                                                                                                                                                                                                                                                                                                                                                                                                                                               |
| В                | BASE<br>FUNDERING                     | Afmetingen en aanbevelingen voor de fundering. Zorg ervoor dat uw fundering vlak en waterpas is. ledere oneffenheid komt terug in het gebouw bij het beglazen!                                                                                                                                                                                                                                                                                                                                                                                                                                                                                                                                                                                                                                                                               |
| V                | VOORBEREIDING                         | Benodigde gereedschappen o.a.: 2x steeksleutel 10mm, stanley-mes, kitspuit, kruiskopschroevendraaier, schroefmachine (niet voor bouten/moeren!), waterpas, veiligheidsbril, veiligheidshelm en handshoenen.                                                                                                                                                                                                                                                                                                                                                                                                                                                                                                                                                                                                                                  |
| 1                | ZIJWAND(EN)                           | Neem het tuinkasprofiel met de rubbers erin en de diagonale schoren, gebruik 10mm bouten om ze aan de goot te bevestigen en gebruik 15mm bouten aan de dorpels (let op hoe de kop van de bouten in elk profiel schuift tijdens de constructie).                                                                                                                                                                                                                                                                                                                                                                                                                                                                                                                                                                                              |
| 2                | VOORWAND                              | Zorg er opnieuw voor dat het frame is gerubberd en volg de instructies om het frame van de kas in elkaar te zetten. Zorg ervoor dat u de extra bouten heeft aangebracht die u in sectie 4, 5 en 10 heeft moeten gebruiken. Voor de dak- en zijhoekbalken is niet voor elke sleuf rubber nodig, tenzij u een (optionele) scheidingswand heeft                                                                                                                                                                                                                                                                                                                                                                                                                                                                                                 |
| 3                | ACHTERWAND                            | (zie aparte handleiding en sectie V).                                                                                                                                                                                                                                                                                                                                                                                                                                                                                                                                                                                                                                                                                                                                                                                                        |
| 4                | DE WANDEN<br>AAN ELKAAR<br>BEVESTIGEN | Neem de zijwand(en) (1), de voorwand (2) en de achterwand (3) en voeg ze samen op de fundering.                                                                                                                                                                                                                                                                                                                                                                                                                                                                                                                                                                                                                                                                                                                                              |
| 5                | DAK                                   | Bevestig de nok en plaats vervolgens de gerubberde dakprofielen. Zorg ervoor dat de deze volledig tegen de<br>nok en de goot aanliggen. Er worden buisvormige beugels meegeleverd voor extra stevigheid.<br>Deze kunnen nu of later worden gemonteerd met (hamerkop)bouten.                                                                                                                                                                                                                                                                                                                                                                                                                                                                                                                                                                  |
| 6a               | DAKRAAM                               | Gebruik silicone om de glasplaat in de sponning vast te zetten. Ook zonder silicone blijft het dakraam in het profielwerk zitten. Soms komen de gaatjes niet 100% overeen bij het monteren van het dakraam. U kunt deze dan eenvoudig opboren met een 7mm boortje zodat de onderdelen alsnog in elkaar passen.                                                                                                                                                                                                                                                                                                                                                                                                                                                                                                                               |
| 6b               | RAAMDORPEL                            | Plaats de raamdorpel nadat u de glasplaat heeft geplaatst die eronder komt. Op die manier heeft u direct de juiste plek. De raamdorpel schuift iets over het glas heen.                                                                                                                                                                                                                                                                                                                                                                                                                                                                                                                                                                                                                                                                      |
| 7                | DEUR                                  | Monteer de deur op aan de hand van de instructies. Leg de deur aan de kant klaar voor bevestiging in sectie (10).                                                                                                                                                                                                                                                                                                                                                                                                                                                                                                                                                                                                                                                                                                                            |
| 8                | BEGLAZING                             | Voor u het glas plaatst kunt u de zwarte schroeflijsten alvast rondom de kas klaarzetten. In sommige gevallen moeten de zwarte lijsten nog iets worden ingekort. Ook is het belangrijk dat de gaatjes waar de RVS schroeven doorheen gaan ook op het uiteinde zitten. Neem een 6.5mm boortje om eventueel nog een gaat je bij te boren. Leg eerst de glasplaat linksachter op het dak, dan linksachter in de zijwand en in de kopgevel linksachter. Op deze manier kunt u zien of het frame helemaal recht en haaks staat. Meestal moet er nog een en ander afgesteld worden voor u het glas in de kas kunt monteren. Na linksachter kunt u rechtsvoor erin zetten. Hierdoor weet u (zeker bij grotere kassen) dat alle glas er netjes in komt. Helemaal perfect bestaat bijna niet. In de ondergrond zit altijd wel een kleine oneffenheid. |
| 9                | DAKRAAM-<br>BEVESTIGING               | Neem het voorgemonteerde dakraam en schuif deze aan de voor- of achterzijde in de nok. Vergeet niet om onderdeel D220 voor en achter het raam te plaatsen zodat het raam op zijn plek blijft.                                                                                                                                                                                                                                                                                                                                                                                                                                                                                                                                                                                                                                                |
| 10               | DEUR-<br>BEVESTIGING                  | Gebruik de boutjes die u al heeft ingevoerd bij stap 2 om de deurgeleider te bevestigen. De onderdorpel moet in elkaar geklikt worden. Zorg dat de ondergrond hier 100% recht en vlak is.                                                                                                                                                                                                                                                                                                                                                                                                                                                                                                                                                                                                                                                    |
| 11               | VERANKERING                           | Nu de kas volledig is afgemonteerd en het glas in de sponningen is geplaats kunt u de kas verankeren aan de ondergrond.                                                                                                                                                                                                                                                                                                                                                                                                                                                                                                                                                                                                                                                                                                                      |
| 12               | OPTIONELE<br>LAMELLENRAMEN            | De lamellenramen plaatst u tijdens het beglazen met een zwart H-profiel eronder en erboven.                                                                                                                                                                                                                                                                                                                                                                                                                                                                                                                                                                                                                                                                                                                                                  |
| 13               | OPTIONELE<br>OPBERG-<br>PLANKEN       | Robinsons opbergplanken en werktafels zijn een efficiente en integrale oplossing. Let op dat het monteren tijdrovend is. U kunt bij het voorbereiden van de kas boutjes en moertjes in de profielen schuiven zodat u het gebruik van hamerkopbouten voorkomt. Met de vierkante boutjes is het monteren een stuk gemakkelijker. Neem rustig de tijd om de tafel en plank te installeren.                                                                                                                                                                                                                                                                                                                                                                                                                                                      |
| 14               | OPTIONELE<br>WERKTAFEL                |                                                                                                                                                                                                                                                                                                                                                                                                                                                                                                                                                                                                                                                                                                                                                                                                                                              |
| 15               | AFWERKING                             | Als laatste kunt u de regenpijpen monteren. Kit e.e.a. goed af om lekkage te voorkomen.                                                                                                                                                                                                                                                                                                                                                                                                                                                                                                                                                                                                                                                                                                                                                      |