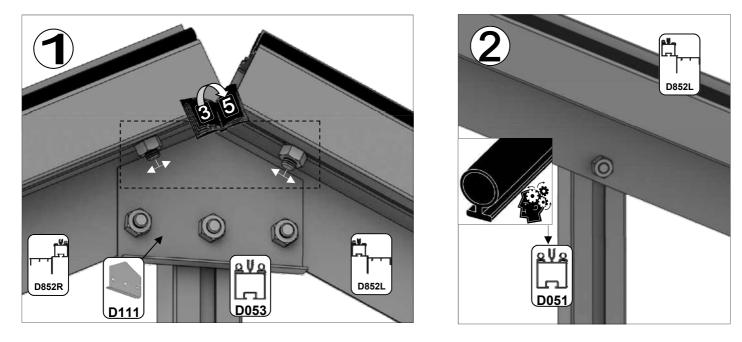

**KNIP OP LENGTE** 

| SECTIE<br>NUMMER | TITEL                                 | MONTAGE SAMENVATTING: BELANGRIJKE INFORMATIE / OVERWEGINGEN                                                                                                                                                                                                                                                                                                                                                                                                                                                                                                                                                                                                                                                                                                                                                                                  |
|------------------|---------------------------------------|----------------------------------------------------------------------------------------------------------------------------------------------------------------------------------------------------------------------------------------------------------------------------------------------------------------------------------------------------------------------------------------------------------------------------------------------------------------------------------------------------------------------------------------------------------------------------------------------------------------------------------------------------------------------------------------------------------------------------------------------------------------------------------------------------------------------------------------------|
|                  | ONDERDELEN-<br>LIJST                  | Monteer eerst alle wanden separaat op een vlakke schone ondergrond. Sorteer de onderdelen en leg ze in de vorm zoals op de tekening is aangegeven. Pak niet alle bundels tegelijk uit. Zorg dat u georganiseerd te werk gaat. Onderdelen kunnen worden geïdentificeerd aan de hand van hun profielfoto's en opgegeven lengtes.                                                                                                                                                                                                                                                                                                                                                                                                                                                                                                               |
| В                | BASE<br>FUNDERING                     | Afmetingen en aanbevelingen voor de fundering. Zorg ervoor dat uw fundering vlak en waterpas is. ledere oneffenheid komt terug in het gebouw bij het beglazen!                                                                                                                                                                                                                                                                                                                                                                                                                                                                                                                                                                                                                                                                               |
| V                | VOORBEREIDING                         | Benodigde gereedschappen o.a.: 2x steeksleutel 10mm, stanley-mes, kitspuit, kruiskopschroevendraaier, schroefmachine (niet voor bouten/moeren!), waterpas, veiligheidsbril, veiligheidshelm en handshoenen.                                                                                                                                                                                                                                                                                                                                                                                                                                                                                                                                                                                                                                  |
| 1                | ZIJWAND(EN)                           | Neem het tuinkasprofiel met de rubbers erin en de diagonale schoren, gebruik 10mm bouten om ze aan de goot te bevestigen en gebruik 15mm bouten aan de dorpels (let op hoe de kop van de bouten in elk profiel schuift tijdens de constructie).                                                                                                                                                                                                                                                                                                                                                                                                                                                                                                                                                                                              |
| 2                | VOORWAND                              | Zorg er opnieuw voor dat het frame is gerubberd en volg de instructies om het frame van de kas in elkaar te zetten. Zorg ervoor dat u de extra bouten heeft aangebracht die u in sectie 4, 5 en 10 heeft moeten gebruiken. Voor de dak- en zijhoekbalken is niet voor elke sleuf rubber nodig, tenzij u een (optionele) scheidingswand heeft                                                                                                                                                                                                                                                                                                                                                                                                                                                                                                 |
| 3                | ACHTERWAND                            | (zie aparte handleiding en sectie V).                                                                                                                                                                                                                                                                                                                                                                                                                                                                                                                                                                                                                                                                                                                                                                                                        |
| 4                | DE WANDEN<br>AAN ELKAAR<br>BEVESTIGEN | Neem de zijwand(en) (1), de voorwand (2) en de achterwand (3) en voeg ze samen op de fundering.                                                                                                                                                                                                                                                                                                                                                                                                                                                                                                                                                                                                                                                                                                                                              |
| 5                | DAK                                   | Bevestig de nok en plaats vervolgens de gerubberde dakprofielen. Zorg ervoor dat de deze volledig tegen de<br>nok en de goot aanliggen. Er worden buisvormige beugels meegeleverd voor extra stevigheid.<br>Deze kunnen nu of later worden gemonteerd met (hamerkop)bouten.                                                                                                                                                                                                                                                                                                                                                                                                                                                                                                                                                                  |
| 6a               | DAKRAAM                               | Gebruik silicone om de glasplaat in de sponning vast te zetten. Ook zonder silicone blijft het dakraam in het profielwerk zitten. Soms komen de gaatjes niet 100% overeen bij het monteren van het dakraam. U kunt deze dan eenvoudig opboren met een 7mm boortje zodat de onderdelen alsnog in elkaar passen.                                                                                                                                                                                                                                                                                                                                                                                                                                                                                                                               |
| 6b               | RAAMDORPEL                            | Plaats de raamdorpel nadat u de glasplaat heeft geplaatst die eronder komt. Op die manier heeft u direct de juiste plek. De raamdorpel schuift iets over het glas heen.                                                                                                                                                                                                                                                                                                                                                                                                                                                                                                                                                                                                                                                                      |
| 7                | DEUR                                  | Monteer de deur op aan de hand van de instructies. Leg de deur aan de kant klaar voor bevestiging in sectie (10).                                                                                                                                                                                                                                                                                                                                                                                                                                                                                                                                                                                                                                                                                                                            |
| 8                | BEGLAZING                             | Voor u het glas plaatst kunt u de zwarte schroeflijsten alvast rondom de kas klaarzetten. In sommige gevallen moeten de zwarte lijsten nog iets worden ingekort. Ook is het belangrijk dat de gaatjes waar de RVS schroeven doorheen gaan ook op het uiteinde zitten. Neem een 6.5mm boortje om eventueel nog een gaat je bij te boren. Leg eerst de glasplaat linksachter op het dak, dan linksachter in de zijwand en in de kopgevel linksachter. Op deze manier kunt u zien of het frame helemaal recht en haaks staat. Meestal moet er nog een en ander afgesteld worden voor u het glas in de kas kunt monteren. Na linksachter kunt u rechtsvoor erin zetten. Hierdoor weet u (zeker bij grotere kassen) dat alle glas er netjes in komt. Helemaal perfect bestaat bijna niet. In de ondergrond zit altijd wel een kleine oneffenheid. |
| 9                | DAKRAAM-<br>BEVESTIGING               | Neem het voorgemonteerde dakraam en schuif deze aan de voor- of achterzijde in de nok. Vergeet niet om onderdeel D220 voor en achter het raam te plaatsen zodat het raam op zijn plek blijft.                                                                                                                                                                                                                                                                                                                                                                                                                                                                                                                                                                                                                                                |
| 10               | DEUR-<br>BEVESTIGING                  | Gebruik de boutjes die u al heeft ingevoerd bij stap 2 om de deurgeleider te bevestigen. De onderdorpel moet in elkaar geklikt worden. Zorg dat de ondergrond hier 100% recht en vlak is.                                                                                                                                                                                                                                                                                                                                                                                                                                                                                                                                                                                                                                                    |
| 11               | VERANKERING                           | Nu de kas volledig is afgemonteerd en het glas in de sponningen is geplaats kunt u de kas verankeren aan de ondergrond.                                                                                                                                                                                                                                                                                                                                                                                                                                                                                                                                                                                                                                                                                                                      |
| 12               | OPTIONELE<br>LAMELLENRAMEN            | De lamellenramen plaatst u tijdens het beglazen met een zwart H-profiel eronder en erboven.                                                                                                                                                                                                                                                                                                                                                                                                                                                                                                                                                                                                                                                                                                                                                  |
| 13               | OPTIONELE<br>OPBERG-<br>PLANKEN       | Robinsons opbergplanken en werktafels zijn een efficiente en integrale oplossing. Let op dat het monteren tijdrovend is. U kunt bij het voorbereiden van de kas boutjes en moertjes in de profielen schuiven zodat u het gebruik van hamerkopbouten voorkomt. Met de vierkante boutjes is het monteren een stuk gemakkelijker. Neem rustig de tijd om de tafel en plank te installeren.                                                                                                                                                                                                                                                                                                                                                                                                                                                      |
| 14               | OPTIONELE<br>WERKTAFEL                |                                                                                                                                                                                                                                                                                                                                                                                                                                                                                                                                                                                                                                                                                                                                                                                                                                              |
| 15               | AFWERKING                             | Als laatste kunt u de regenpijpen monteren. Kit e.e.a. goed af om lekkage te voorkomen.                                                                                                                                                                                                                                                                                                                                                                                                                                                                                                                                                                                                                                                                                                                                                      |