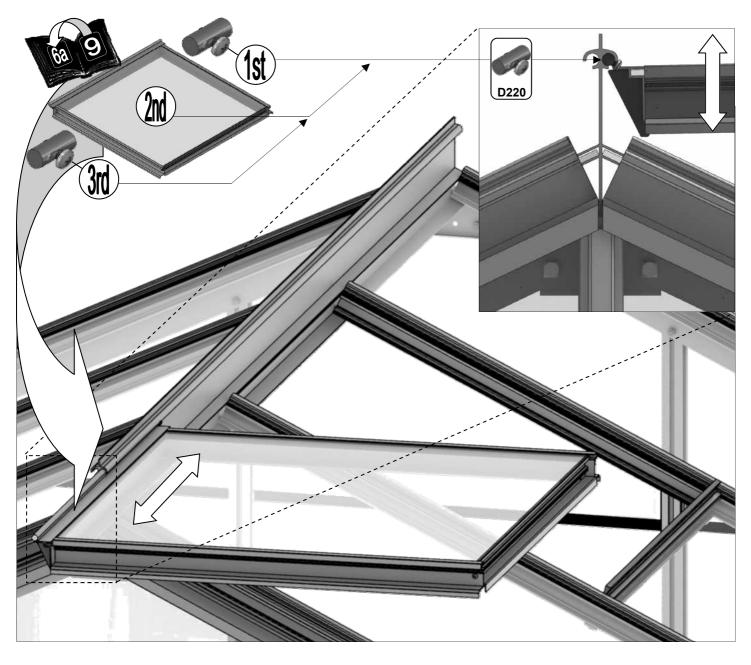

**KNIP OP LENGTE** 

| SECTIE<br>NUMMER | TITEL                                 | MONTAGE SAMENVATTING: BELANGRIJKE INFORMATIE / OVERWEGINGEN                                                                                                                                                                                                                                                                                                                                                                                                                                                                                                                                                                                                                                                                                                                                                                                  |
|------------------|---------------------------------------|----------------------------------------------------------------------------------------------------------------------------------------------------------------------------------------------------------------------------------------------------------------------------------------------------------------------------------------------------------------------------------------------------------------------------------------------------------------------------------------------------------------------------------------------------------------------------------------------------------------------------------------------------------------------------------------------------------------------------------------------------------------------------------------------------------------------------------------------|
|                  | ONDERDELEN-<br>LIJST                  | Monteer eerst alle wanden separaat op een vlakke schone ondergrond. Sorteer de onderdelen en leg ze in de vorm zoals op de tekening is aangegeven. Pak niet alle bundels tegelijk uit. Zorg dat u georganiseerd te werk gaat. Onderdelen kunnen worden geïdentificeerd aan de hand van hun profielfoto's en opgegeven lengtes.                                                                                                                                                                                                                                                                                                                                                                                                                                                                                                               |
| В                | BASE<br>FUNDERING                     | Afmetingen en aanbevelingen voor de fundering. Zorg ervoor dat uw fundering vlak en waterpas is. ledere oneffenheid komt terug in het gebouw bij het beglazen!                                                                                                                                                                                                                                                                                                                                                                                                                                                                                                                                                                                                                                                                               |
| V                | VOORBEREIDING                         | Benodigde gereedschappen o.a.: 2x steeksleutel 10mm, stanley-mes, kitspuit, kruiskopschroevendraaier, schroefmachine (niet voor bouten/moeren!), waterpas, veiligheidsbril, veiligheidshelm en handshoenen.                                                                                                                                                                                                                                                                                                                                                                                                                                                                                                                                                                                                                                  |
| 1                | ZIJWAND(EN)                           | Neem het tuinkasprofiel met de rubbers erin en de diagonale schoren, gebruik 10mm bouten om ze aan de goot te bevestigen en gebruik 15mm bouten aan de dorpels (let op hoe de kop van de bouten in elk profiel schuift tijdens de constructie).                                                                                                                                                                                                                                                                                                                                                                                                                                                                                                                                                                                              |
| 2                | VOORWAND                              | Zorg er opnieuw voor dat het frame is gerubberd en volg de instructies om het frame van de kas in elkaar te zetten. Zorg ervoor dat u de extra bouten heeft aangebracht die u in sectie 4, 5 en 10 heeft moeten gebruiken. Voor de dak- en zijhoekbalken is niet voor elke sleuf rubber nodig, tenzij u een (optionele) scheidingswand heeft                                                                                                                                                                                                                                                                                                                                                                                                                                                                                                 |
| 3                | ACHTERWAND                            | (zie aparte handleiding en sectie V).                                                                                                                                                                                                                                                                                                                                                                                                                                                                                                                                                                                                                                                                                                                                                                                                        |
| 4                | DE WANDEN<br>AAN ELKAAR<br>BEVESTIGEN | Neem de zijwand(en) (1), de voorwand (2) en de achterwand (3) en voeg ze samen op de fundering.                                                                                                                                                                                                                                                                                                                                                                                                                                                                                                                                                                                                                                                                                                                                              |
| 5                | DAK                                   | Bevestig de nok en plaats vervolgens de gerubberde dakprofielen. Zorg ervoor dat de deze volledig tegen de<br>nok en de goot aanliggen. Er worden buisvormige beugels meegeleverd voor extra stevigheid.<br>Deze kunnen nu of later worden gemonteerd met (hamerkop)bouten.                                                                                                                                                                                                                                                                                                                                                                                                                                                                                                                                                                  |
| 6a               | DAKRAAM                               | Gebruik silicone om de glasplaat in de sponning vast te zetten. Ook zonder silicone blijft het dakraam in het profielwerk zitten. Soms komen de gaatjes niet 100% overeen bij het monteren van het dakraam. U kunt deze dan eenvoudig opboren met een 7mm boortje zodat de onderdelen alsnog in elkaar passen.                                                                                                                                                                                                                                                                                                                                                                                                                                                                                                                               |
| 6b               | RAAMDORPEL                            | Plaats de raamdorpel nadat u de glasplaat heeft geplaatst die eronder komt. Op die manier heeft u direct de juiste plek. De raamdorpel schuift iets over het glas heen.                                                                                                                                                                                                                                                                                                                                                                                                                                                                                                                                                                                                                                                                      |
| 7                | DEUR                                  | Monteer de deur op aan de hand van de instructies. Leg de deur aan de kant klaar voor bevestiging in sectie (10).                                                                                                                                                                                                                                                                                                                                                                                                                                                                                                                                                                                                                                                                                                                            |
| 8                | BEGLAZING                             | Voor u het glas plaatst kunt u de zwarte schroeflijsten alvast rondom de kas klaarzetten. In sommige gevallen moeten de zwarte lijsten nog iets worden ingekort. Ook is het belangrijk dat de gaatjes waar de RVS schroeven doorheen gaan ook op het uiteinde zitten. Neem een 6.5mm boortje om eventueel nog een gaat je bij te boren. Leg eerst de glasplaat linksachter op het dak, dan linksachter in de zijwand en in de kopgevel linksachter. Op deze manier kunt u zien of het frame helemaal recht en haaks staat. Meestal moet er nog een en ander afgesteld worden voor u het glas in de kas kunt monteren. Na linksachter kunt u rechtsvoor erin zetten. Hierdoor weet u (zeker bij grotere kassen) dat alle glas er netjes in komt. Helemaal perfect bestaat bijna niet. In de ondergrond zit altijd wel een kleine oneffenheid. |
| 9                | DAKRAAM-<br>BEVESTIGING               | Neem het voorgemonteerde dakraam en schuif deze aan de voor- of achterzijde in de nok. Vergeet niet om onderdeel D220 voor en achter het raam te plaatsen zodat het raam op zijn plek blijft.                                                                                                                                                                                                                                                                                                                                                                                                                                                                                                                                                                                                                                                |
| 10               | DEUR-<br>BEVESTIGING                  | Gebruik de boutjes die u al heeft ingevoerd bij stap 2 om de deurgeleider te bevestigen. De onderdorpel moet in elkaar geklikt worden. Zorg dat de ondergrond hier 100% recht en vlak is.                                                                                                                                                                                                                                                                                                                                                                                                                                                                                                                                                                                                                                                    |
| 11               | VERANKERING                           | Nu de kas volledig is afgemonteerd en het glas in de sponningen is geplaats kunt u de kas verankeren aan de ondergrond.                                                                                                                                                                                                                                                                                                                                                                                                                                                                                                                                                                                                                                                                                                                      |
| 12               | OPTIONELE<br>LAMELLENRAMEN            | De lamellenramen plaatst u tijdens het beglazen met een zwart H-profiel eronder en erboven.                                                                                                                                                                                                                                                                                                                                                                                                                                                                                                                                                                                                                                                                                                                                                  |
| 13               | OPTIONELE<br>OPBERG-<br>PLANKEN       | Robinsons opbergplanken en werktafels zijn een efficiente en integrale oplossing. Let op dat het monteren tijdrovend is. U kunt bij het voorbereiden van de kas boutjes en moertjes in de profielen schuiven zodat u het gebruik van hamerkopbouten voorkomt. Met de vierkante boutjes is het monteren een stuk gemakkelijker. Neem rustig de tijd om de tafel en plank te installeren.                                                                                                                                                                                                                                                                                                                                                                                                                                                      |
| 14               | OPTIONELE<br>WERKTAFEL                |                                                                                                                                                                                                                                                                                                                                                                                                                                                                                                                                                                                                                                                                                                                                                                                                                                              |
| 15               | AFWERKING                             | Als laatste kunt u de regenpijpen monteren. Kit e.e.a. goed af om lekkage te voorkomen.                                                                                                                                                                                                                                                                                                                                                                                                                                                                                                                                                                                                                                                                                                                                                      |

|   | D866                         | <u>م</u> | 639 | 1 | 2 | 3 | 4 |
|---|------------------------------|----------|-----|---|---|---|---|
| 6 | D863L                        | رس       | 613 | 1 | 2 | 3 | 4 |
|   | D863R                        | Ŀ        | 613 | 1 | 2 | 3 | 4 |
|   | D862                         | _Ē       | 593 | 1 | 2 | 3 | 4 |
|   | D079<br>PLUS FLUFF           | д Ц      | 590 | 1 | 2 | 3 | 4 |
|   | D114                         | -        | N/A | 2 | 4 | 6 | 8 |
|   | D220<br>PLUS FS6060<br>SCREW | B        | N/A | 2 | 4 | 6 | 8 |
|   | D205                         |          | N/A | 2 | 4 | 6 | 8 |