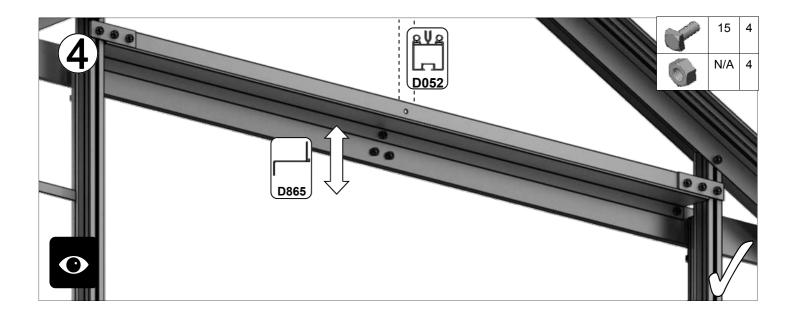

**KNIP OP LENGTE** 

| SECTIE<br>NUMMER | TITEL                                 | MONTAGE SAMENVATTING: BELANGRIJKE INFORMATIE / OVERWEGINGEN                                                                                                                                                                                                                                                                                                                                                                                                                                                                                                                                                                                                                                                                                                                                                                                  |
|------------------|---------------------------------------|----------------------------------------------------------------------------------------------------------------------------------------------------------------------------------------------------------------------------------------------------------------------------------------------------------------------------------------------------------------------------------------------------------------------------------------------------------------------------------------------------------------------------------------------------------------------------------------------------------------------------------------------------------------------------------------------------------------------------------------------------------------------------------------------------------------------------------------------|
|                  | ONDERDELEN-<br>LIJST                  | Monteer eerst alle wanden separaat op een vlakke schone ondergrond. Sorteer de onderdelen en leg ze in de vorm zoals op de tekening is aangegeven. Pak niet alle bundels tegelijk uit. Zorg dat u georganiseerd te werk gaat. Onderdelen kunnen worden geïdentificeerd aan de hand van hun profielfoto's en opgegeven lengtes.                                                                                                                                                                                                                                                                                                                                                                                                                                                                                                               |
| В                | BASE<br>FUNDERING                     | Afmetingen en aanbevelingen voor de fundering. Zorg ervoor dat uw fundering vlak en waterpas is. ledere oneffenheid komt terug in het gebouw bij het beglazen!                                                                                                                                                                                                                                                                                                                                                                                                                                                                                                                                                                                                                                                                               |
| V                | VOORBEREIDING                         | Benodigde gereedschappen o.a.: 2x steeksleutel 10mm, stanley-mes, kitspuit, kruiskopschroevendraaier, schroefmachine (niet voor bouten/moeren!), waterpas, veiligheidsbril, veiligheidshelm en handshoenen.                                                                                                                                                                                                                                                                                                                                                                                                                                                                                                                                                                                                                                  |
| 1                | ZIJWAND(EN)                           | Neem het tuinkasprofiel met de rubbers erin en de diagonale schoren, gebruik 10mm bouten om ze aan de goot te bevestigen en gebruik 15mm bouten aan de dorpels (let op hoe de kop van de bouten in elk profiel schuift tijdens de constructie).                                                                                                                                                                                                                                                                                                                                                                                                                                                                                                                                                                                              |
| 2                | VOORWAND                              | Zorg er opnieuw voor dat het frame is gerubberd en volg de instructies om het frame van de kas in elkaar te zetten. Zorg ervoor dat u de extra bouten heeft aangebracht die u in sectie 4, 5 en 10 heeft moeten gebruiken. Voor de dak- en zijhoekbalken is niet voor elke sleuf rubber nodig, tenzij u een (optionele) scheidingswand heeft                                                                                                                                                                                                                                                                                                                                                                                                                                                                                                 |
| 3                | ACHTERWAND                            | (zie aparte handleiding en sectie V).                                                                                                                                                                                                                                                                                                                                                                                                                                                                                                                                                                                                                                                                                                                                                                                                        |
| 4                | DE WANDEN<br>AAN ELKAAR<br>BEVESTIGEN | Neem de zijwand(en) (1), de voorwand (2) en de achterwand (3) en voeg ze samen op de fundering.                                                                                                                                                                                                                                                                                                                                                                                                                                                                                                                                                                                                                                                                                                                                              |
| 5                | DAK                                   | Bevestig de nok en plaats vervolgens de gerubberde dakprofielen. Zorg ervoor dat de deze volledig tegen de<br>nok en de goot aanliggen. Er worden buisvormige beugels meegeleverd voor extra stevigheid.<br>Deze kunnen nu of later worden gemonteerd met (hamerkop)bouten.                                                                                                                                                                                                                                                                                                                                                                                                                                                                                                                                                                  |
| 6a               | DAKRAAM                               | Gebruik silicone om de glasplaat in de sponning vast te zetten. Ook zonder silicone blijft het dakraam in het profielwerk zitten. Soms komen de gaatjes niet 100% overeen bij het monteren van het dakraam. U kunt deze dan eenvoudig opboren met een 7mm boortje zodat de onderdelen alsnog in elkaar passen.                                                                                                                                                                                                                                                                                                                                                                                                                                                                                                                               |
| 6b               | RAAMDORPEL                            | Plaats de raamdorpel nadat u de glasplaat heeft geplaatst die eronder komt. Op die manier heeft u direct de juiste plek. De raamdorpel schuift iets over het glas heen.                                                                                                                                                                                                                                                                                                                                                                                                                                                                                                                                                                                                                                                                      |
| 7                | DEUR                                  | Monteer de deur op aan de hand van de instructies. Leg de deur aan de kant klaar voor bevestiging in sectie (10).                                                                                                                                                                                                                                                                                                                                                                                                                                                                                                                                                                                                                                                                                                                            |
| 8                | BEGLAZING                             | Voor u het glas plaatst kunt u de zwarte schroeflijsten alvast rondom de kas klaarzetten. In sommige gevallen moeten de zwarte lijsten nog iets worden ingekort. Ook is het belangrijk dat de gaatjes waar de RVS schroeven doorheen gaan ook op het uiteinde zitten. Neem een 6.5mm boortje om eventueel nog een gaat je bij te boren. Leg eerst de glasplaat linksachter op het dak, dan linksachter in de zijwand en in de kopgevel linksachter. Op deze manier kunt u zien of het frame helemaal recht en haaks staat. Meestal moet er nog een en ander afgesteld worden voor u het glas in de kas kunt monteren. Na linksachter kunt u rechtsvoor erin zetten. Hierdoor weet u (zeker bij grotere kassen) dat alle glas er netjes in komt. Helemaal perfect bestaat bijna niet. In de ondergrond zit altijd wel een kleine oneffenheid. |
| 9                | DAKRAAM-<br>BEVESTIGING               | Neem het voorgemonteerde dakraam en schuif deze aan de voor- of achterzijde in de nok. Vergeet niet om onderdeel D220 voor en achter het raam te plaatsen zodat het raam op zijn plek blijft.                                                                                                                                                                                                                                                                                                                                                                                                                                                                                                                                                                                                                                                |
| 10               | DEUR-<br>BEVESTIGING                  | Gebruik de boutjes die u al heeft ingevoerd bij stap 2 om de deurgeleider te bevestigen. De onderdorpel moet in elkaar geklikt worden. Zorg dat de ondergrond hier 100% recht en vlak is.                                                                                                                                                                                                                                                                                                                                                                                                                                                                                                                                                                                                                                                    |
| 11               | VERANKERING                           | Nu de kas volledig is afgemonteerd en het glas in de sponningen is geplaats kunt u de kas verankeren aan de ondergrond.                                                                                                                                                                                                                                                                                                                                                                                                                                                                                                                                                                                                                                                                                                                      |
| 12               | OPTIONELE<br>LAMELLENRAMEN            | De lamellenramen plaatst u tijdens het beglazen met een zwart H-profiel eronder en erboven.                                                                                                                                                                                                                                                                                                                                                                                                                                                                                                                                                                                                                                                                                                                                                  |
| 13               | OPTIONELE<br>OPBERG-<br>PLANKEN       | Robinsons opbergplanken en werktafels zijn een efficiente en integrale oplossing. Let op dat het monteren tijdrovend is. U kunt bij het voorbereiden van de kas boutjes en moertjes in de profielen schuiven zodat u het gebruik van hamerkopbouten voorkomt. Met de vierkante boutjes is het monteren een stuk gemakkelijker. Neem rustig de tijd om de tafel en plank te installeren.                                                                                                                                                                                                                                                                                                                                                                                                                                                      |
| 14               | OPTIONELE<br>WERKTAFEL                |                                                                                                                                                                                                                                                                                                                                                                                                                                                                                                                                                                                                                                                                                                                                                                                                                                              |
| 15               | AFWERKING                             | Als laatste kunt u de regenpijpen monteren. Kit e.e.a. goed af om lekkage te voorkomen.                                                                                                                                                                                                                                                                                                                                                                                                                                                                                                                                                                                                                                                                                                                                                      |

|    | D052 |    | 365  | 1 |
|----|------|----|------|---|
|    | D865 |    | 1210 | 1 |
|    | D861 | ∕⋤ | 2450 | 1 |
| 10 | D088 |    | 1207 | 1 |
|    | D086 |    | 2510 | 1 |
|    | D085 |    | 2510 | 1 |
|    | D153 |    | 198  | 2 |
|    | D163 |    | 90   | 2 |
|    | D150 |    | N/A  | 1 |
|    | D154 |    | N/A  | 2 |