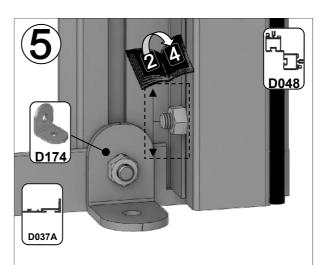

**KNIP OP LENGTE** 

| SECTIE<br>NUMMER | TITEL                                 | MONTAGE SAMENVATTING: BELANGRIJKE INFORMATIE / OVERWEGINGEN                                                                                                                                                                                                                                                                                                                                                                                                                                                                                                                                                                                                                                                                                                                                                                                  |
|------------------|---------------------------------------|----------------------------------------------------------------------------------------------------------------------------------------------------------------------------------------------------------------------------------------------------------------------------------------------------------------------------------------------------------------------------------------------------------------------------------------------------------------------------------------------------------------------------------------------------------------------------------------------------------------------------------------------------------------------------------------------------------------------------------------------------------------------------------------------------------------------------------------------|
|                  | ONDERDELEN-<br>LIJST                  | Monteer eerst alle wanden separaat op een vlakke schone ondergrond. Sorteer de onderdelen en leg ze in de vorm zoals op de tekening is aangegeven. Pak niet alle bundels tegelijk uit. Zorg dat u georganiseerd te werk gaat. Onderdelen kunnen worden geïdentificeerd aan de hand van hun profielfoto's en opgegeven lengtes.                                                                                                                                                                                                                                                                                                                                                                                                                                                                                                               |
| В                | BASE<br>FUNDERING                     | Afmetingen en aanbevelingen voor de fundering. Zorg ervoor dat uw fundering vlak en waterpas is. ledere oneffenheid komt terug in het gebouw bij het beglazen!                                                                                                                                                                                                                                                                                                                                                                                                                                                                                                                                                                                                                                                                               |
| V                | VOORBEREIDING                         | Benodigde gereedschappen o.a.: 2x steeksleutel 10mm, stanley-mes, kitspuit, kruiskopschroevendraaier, schroefmachine (niet voor bouten/moeren!), waterpas, veiligheidsbril, veiligheidshelm en handshoenen.                                                                                                                                                                                                                                                                                                                                                                                                                                                                                                                                                                                                                                  |
| 1                | ZIJWAND(EN)                           | Neem het tuinkasprofiel met de rubbers erin en de diagonale schoren, gebruik 10mm bouten om ze aan de goot te bevestigen en gebruik 15mm bouten aan de dorpels (let op hoe de kop van de bouten in elk profiel schuift tijdens de constructie).                                                                                                                                                                                                                                                                                                                                                                                                                                                                                                                                                                                              |
| 2                | VOORWAND                              | Zorg er opnieuw voor dat het frame is gerubberd en volg de instructies om het frame van de kas in elkaar te zetten. Zorg ervoor dat u de extra bouten heeft aangebracht die u in sectie 4, 5 en 10 heeft moeten gebruiken. Voor de dak- en zijhoekbalken is niet voor elke sleuf rubber nodig, tenzij u een (optionele) scheidingswand heeft                                                                                                                                                                                                                                                                                                                                                                                                                                                                                                 |
| 3                | ACHTERWAND                            | (zie aparte handleiding en sectie V).                                                                                                                                                                                                                                                                                                                                                                                                                                                                                                                                                                                                                                                                                                                                                                                                        |
| 4                | DE WANDEN<br>AAN ELKAAR<br>BEVESTIGEN | Neem de zijwand(en) (1), de voorwand (2) en de achterwand (3) en voeg ze samen op de fundering.                                                                                                                                                                                                                                                                                                                                                                                                                                                                                                                                                                                                                                                                                                                                              |
| 5                | DAK                                   | Bevestig de nok en plaats vervolgens de gerubberde dakprofielen. Zorg ervoor dat de deze volledig tegen de<br>nok en de goot aanliggen. Er worden buisvormige beugels meegeleverd voor extra stevigheid.<br>Deze kunnen nu of later worden gemonteerd met (hamerkop)bouten.                                                                                                                                                                                                                                                                                                                                                                                                                                                                                                                                                                  |
| 6a               | DAKRAAM                               | Gebruik silicone om de glasplaat in de sponning vast te zetten. Ook zonder silicone blijft het dakraam in het profielwerk zitten. Soms komen de gaatjes niet 100% overeen bij het monteren van het dakraam. U kunt deze dan eenvoudig opboren met een 7mm boortje zodat de onderdelen alsnog in elkaar passen.                                                                                                                                                                                                                                                                                                                                                                                                                                                                                                                               |
| 6b               | RAAMDORPEL                            | Plaats de raamdorpel nadat u de glasplaat heeft geplaatst die eronder komt. Op die manier heeft u direct de juiste plek. De raamdorpel schuift iets over het glas heen.                                                                                                                                                                                                                                                                                                                                                                                                                                                                                                                                                                                                                                                                      |
| 7                | DEUR                                  | Monteer de deur op aan de hand van de instructies. Leg de deur aan de kant klaar voor bevestiging in sectie (10).                                                                                                                                                                                                                                                                                                                                                                                                                                                                                                                                                                                                                                                                                                                            |
| 8                | BEGLAZING                             | Voor u het glas plaatst kunt u de zwarte schroeflijsten alvast rondom de kas klaarzetten. In sommige gevallen moeten de zwarte lijsten nog iets worden ingekort. Ook is het belangrijk dat de gaatjes waar de RVS schroeven doorheen gaan ook op het uiteinde zitten. Neem een 6.5mm boortje om eventueel nog een gaat je bij te boren. Leg eerst de glasplaat linksachter op het dak, dan linksachter in de zijwand en in de kopgevel linksachter. Op deze manier kunt u zien of het frame helemaal recht en haaks staat. Meestal moet er nog een en ander afgesteld worden voor u het glas in de kas kunt monteren. Na linksachter kunt u rechtsvoor erin zetten. Hierdoor weet u (zeker bij grotere kassen) dat alle glas er netjes in komt. Helemaal perfect bestaat bijna niet. In de ondergrond zit altijd wel een kleine oneffenheid. |
| 9                | DAKRAAM-<br>BEVESTIGING               | Neem het voorgemonteerde dakraam en schuif deze aan de voor- of achterzijde in de nok. Vergeet niet om onderdeel D220 voor en achter het raam te plaatsen zodat het raam op zijn plek blijft.                                                                                                                                                                                                                                                                                                                                                                                                                                                                                                                                                                                                                                                |
| 10               | DEUR-<br>BEVESTIGING                  | Gebruik de boutjes die u al heeft ingevoerd bij stap 2 om de deurgeleider te bevestigen. De onderdorpel moet in elkaar geklikt worden. Zorg dat de ondergrond hier 100% recht en vlak is.                                                                                                                                                                                                                                                                                                                                                                                                                                                                                                                                                                                                                                                    |
| 11               | VERANKERING                           | Nu de kas volledig is afgemonteerd en het glas in de sponningen is geplaats kunt u de kas verankeren aan de ondergrond.                                                                                                                                                                                                                                                                                                                                                                                                                                                                                                                                                                                                                                                                                                                      |
| 12               | OPTIONELE<br>LAMELLENRAMEN            | De lamellenramen plaatst u tijdens het beglazen met een zwart H-profiel eronder en erboven.                                                                                                                                                                                                                                                                                                                                                                                                                                                                                                                                                                                                                                                                                                                                                  |
| 13               | OPTIONELE<br>OPBERG-<br>PLANKEN       | Robinsons opbergplanken en werktafels zijn een efficiente en integrale oplossing. Let op dat het monteren tijdrovend is. U kunt bij het voorbereiden van de kas boutjes en moertjes in de profielen schuiven zodat u het gebruik van hamerkopbouten voorkomt. Met de vierkante boutjes is het monteren een stuk gemakkelijker. Neem rustig de tijd om de tafel en plank te installeren.                                                                                                                                                                                                                                                                                                                                                                                                                                                      |
| 14               | OPTIONELE<br>WERKTAFEL                |                                                                                                                                                                                                                                                                                                                                                                                                                                                                                                                                                                                                                                                                                                                                                                                                                                              |
| 15               | AFWERKING                             | Als laatste kunt u de regenpijpen monteren. Kit e.e.a. goed af om lekkage te voorkomen.                                                                                                                                                                                                                                                                                                                                                                                                                                                                                                                                                                                                                                                                                                                                                      |