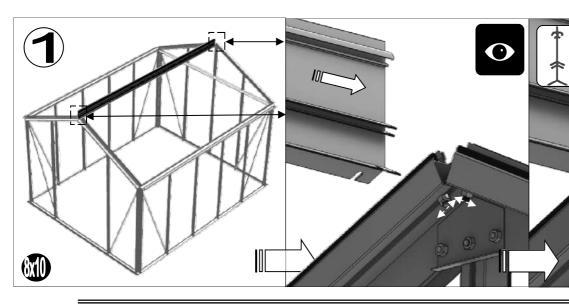

**KNIP OP LENGTE** 

| SECTIE<br>NUMMER | TITEL                                 | MONTAGE SAMENVATTING: BELANGRIJKE INFORMATIE / OVERWEGINGEN                                                                                                                                                                                                                                                                                                                                                                                                                                                                                                                                                                                                                                                                                                                                                                                  |
|------------------|---------------------------------------|----------------------------------------------------------------------------------------------------------------------------------------------------------------------------------------------------------------------------------------------------------------------------------------------------------------------------------------------------------------------------------------------------------------------------------------------------------------------------------------------------------------------------------------------------------------------------------------------------------------------------------------------------------------------------------------------------------------------------------------------------------------------------------------------------------------------------------------------|
|                  | ONDERDELEN-<br>LIJST                  | Monteer eerst alle wanden separaat op een vlakke schone ondergrond. Sorteer de onderdelen en leg ze in de vorm zoals op de tekening is aangegeven. Pak niet alle bundels tegelijk uit. Zorg dat u georganiseerd te werk gaat. Onderdelen kunnen worden geïdentificeerd aan de hand van hun profielfoto's en opgegeven lengtes.                                                                                                                                                                                                                                                                                                                                                                                                                                                                                                               |
| В                | BASE<br>FUNDERING                     | Afmetingen en aanbevelingen voor de fundering. Zorg ervoor dat uw fundering vlak en waterpas is. ledere oneffenheid komt terug in het gebouw bij het beglazen!                                                                                                                                                                                                                                                                                                                                                                                                                                                                                                                                                                                                                                                                               |
| V                | VOORBEREIDING                         | Benodigde gereedschappen o.a.: 2x steeksleutel 10mm, stanley-mes, kitspuit, kruiskopschroevendraaier, schroefmachine (niet voor bouten/moeren!), waterpas, veiligheidsbril, veiligheidshelm en handshoenen.                                                                                                                                                                                                                                                                                                                                                                                                                                                                                                                                                                                                                                  |
| 1                | ZIJWAND(EN)                           | Neem het tuinkasprofiel met de rubbers erin en de diagonale schoren, gebruik 10mm bouten om ze aan de goot te bevestigen en gebruik 15mm bouten aan de dorpels (let op hoe de kop van de bouten in elk profiel schuift tijdens de constructie).                                                                                                                                                                                                                                                                                                                                                                                                                                                                                                                                                                                              |
| 2                | VOORWAND                              | Zorg er opnieuw voor dat het frame is gerubberd en volg de instructies om het frame van de kas in elkaar te zetten. Zorg ervoor dat u de extra bouten heeft aangebracht die u in sectie 4, 5 en 10 heeft moeten gebruiken. Voor de dak- en zijhoekbalken is niet voor elke sleuf rubber nodig, tenzij u een (optionele) scheidingswand heeft                                                                                                                                                                                                                                                                                                                                                                                                                                                                                                 |
| 3                | ACHTERWAND                            | (zie aparte handleiding en sectie V).                                                                                                                                                                                                                                                                                                                                                                                                                                                                                                                                                                                                                                                                                                                                                                                                        |
| 4                | DE WANDEN<br>AAN ELKAAR<br>BEVESTIGEN | Neem de zijwand(en) (1), de voorwand (2) en de achterwand (3) en voeg ze samen op de fundering.                                                                                                                                                                                                                                                                                                                                                                                                                                                                                                                                                                                                                                                                                                                                              |
| 5                | DAK                                   | Bevestig de nok en plaats vervolgens de gerubberde dakprofielen. Zorg ervoor dat de deze volledig tegen de<br>nok en de goot aanliggen. Er worden buisvormige beugels meegeleverd voor extra stevigheid.<br>Deze kunnen nu of later worden gemonteerd met (hamerkop)bouten.                                                                                                                                                                                                                                                                                                                                                                                                                                                                                                                                                                  |
| 6a               | DAKRAAM                               | Gebruik silicone om de glasplaat in de sponning vast te zetten. Ook zonder silicone blijft het dakraam in het profielwerk zitten. Soms komen de gaatjes niet 100% overeen bij het monteren van het dakraam. U kunt deze dan eenvoudig opboren met een 7mm boortje zodat de onderdelen alsnog in elkaar passen.                                                                                                                                                                                                                                                                                                                                                                                                                                                                                                                               |
| 6b               | RAAMDORPEL                            | Plaats de raamdorpel nadat u de glasplaat heeft geplaatst die eronder komt. Op die manier heeft u direct de juiste plek. De raamdorpel schuift iets over het glas heen.                                                                                                                                                                                                                                                                                                                                                                                                                                                                                                                                                                                                                                                                      |
| 7                | DEUR                                  | Monteer de deur op aan de hand van de instructies. Leg de deur aan de kant klaar voor bevestiging in sectie (10).                                                                                                                                                                                                                                                                                                                                                                                                                                                                                                                                                                                                                                                                                                                            |
| 8                | BEGLAZING                             | Voor u het glas plaatst kunt u de zwarte schroeflijsten alvast rondom de kas klaarzetten. In sommige gevallen moeten de zwarte lijsten nog iets worden ingekort. Ook is het belangrijk dat de gaatjes waar de RVS schroeven doorheen gaan ook op het uiteinde zitten. Neem een 6.5mm boortje om eventueel nog een gaat je bij te boren. Leg eerst de glasplaat linksachter op het dak, dan linksachter in de zijwand en in de kopgevel linksachter. Op deze manier kunt u zien of het frame helemaal recht en haaks staat. Meestal moet er nog een en ander afgesteld worden voor u het glas in de kas kunt monteren. Na linksachter kunt u rechtsvoor erin zetten. Hierdoor weet u (zeker bij grotere kassen) dat alle glas er netjes in komt. Helemaal perfect bestaat bijna niet. In de ondergrond zit altijd wel een kleine oneffenheid. |
| 9                | DAKRAAM-<br>BEVESTIGING               | Neem het voorgemonteerde dakraam en schuif deze aan de voor- of achterzijde in de nok. Vergeet niet om onderdeel D220 voor en achter het raam te plaatsen zodat het raam op zijn plek blijft.                                                                                                                                                                                                                                                                                                                                                                                                                                                                                                                                                                                                                                                |
| 10               | DEUR-<br>BEVESTIGING                  | Gebruik de boutjes die u al heeft ingevoerd bij stap 2 om de deurgeleider te bevestigen. De onderdorpel moet in elkaar geklikt worden. Zorg dat de ondergrond hier 100% recht en vlak is.                                                                                                                                                                                                                                                                                                                                                                                                                                                                                                                                                                                                                                                    |
| 11               | VERANKERING                           | Nu de kas volledig is afgemonteerd en het glas in de sponningen is geplaats kunt u de kas verankeren aan de ondergrond.                                                                                                                                                                                                                                                                                                                                                                                                                                                                                                                                                                                                                                                                                                                      |
| 12               | OPTIONELE<br>LAMELLENRAMEN            | De lamellenramen plaatst u tijdens het beglazen met een zwart H-profiel eronder en erboven.                                                                                                                                                                                                                                                                                                                                                                                                                                                                                                                                                                                                                                                                                                                                                  |
| 13               | OPTIONELE<br>OPBERG-<br>PLANKEN       | Robinsons opbergplanken en werktafels zijn een efficiente en integrale oplossing. Let op dat het monteren tijdrovend is. U kunt bij het voorbereiden van de kas boutjes en moertjes in de profielen schuiven zodat u het gebruik van hamerkopbouten voorkomt. Met de vierkante boutjes is het monteren een stuk gemakkelijker. Neem rustig de tijd om de tafel en plank te installeren.                                                                                                                                                                                                                                                                                                                                                                                                                                                      |
| 14               | OPTIONELE<br>WERKTAFEL                |                                                                                                                                                                                                                                                                                                                                                                                                                                                                                                                                                                                                                                                                                                                                                                                                                                              |
| 15               | AFWERKING                             | Als laatste kunt u de regenpijpen monteren. Kit e.e.a. goed af om lekkage te voorkomen.                                                                                                                                                                                                                                                                                                                                                                                                                                                                                                                                                                                                                                                                                                                                                      |