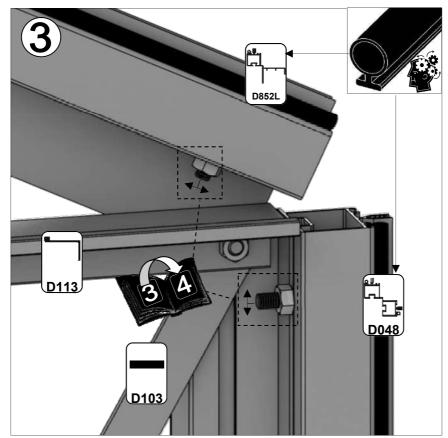

**KNIP OP LENGTE** 

| SECTIE<br>NUMMER | TITEL                                 | MONTAGE SAMENVATTING: BELANGRIJKE INFORMATIE / OVERWEGINGEN                                                                                                                                                                                                                                                                                                                                                                                                                                                                                                                                                                                                                                                                                                                                                                                  |
|------------------|---------------------------------------|----------------------------------------------------------------------------------------------------------------------------------------------------------------------------------------------------------------------------------------------------------------------------------------------------------------------------------------------------------------------------------------------------------------------------------------------------------------------------------------------------------------------------------------------------------------------------------------------------------------------------------------------------------------------------------------------------------------------------------------------------------------------------------------------------------------------------------------------|
|                  | ONDERDELEN-<br>LIJST                  | Monteer eerst alle wanden separaat op een vlakke schone ondergrond. Sorteer de onderdelen en leg ze in de vorm zoals op de tekening is aangegeven. Pak niet alle bundels tegelijk uit. Zorg dat u georganiseerd te werk gaat. Onderdelen kunnen worden geïdentificeerd aan de hand van hun profielfoto's en opgegeven lengtes.                                                                                                                                                                                                                                                                                                                                                                                                                                                                                                               |
| В                | BASE<br>FUNDERING                     | Afmetingen en aanbevelingen voor de fundering. Zorg ervoor dat uw fundering vlak en waterpas is. ledere oneffenheid komt terug in het gebouw bij het beglazen!                                                                                                                                                                                                                                                                                                                                                                                                                                                                                                                                                                                                                                                                               |
| V                | VOORBEREIDING                         | Benodigde gereedschappen o.a.: 2x steeksleutel 10mm, stanley-mes, kitspuit, kruiskopschroevendraaier, schroefmachine (niet voor bouten/moeren!), waterpas, veiligheidsbril, veiligheidshelm en handshoenen.                                                                                                                                                                                                                                                                                                                                                                                                                                                                                                                                                                                                                                  |
| 1                | ZIJWAND(EN)                           | Neem het tuinkasprofiel met de rubbers erin en de diagonale schoren, gebruik 10mm bouten om ze aan de goot te bevestigen en gebruik 15mm bouten aan de dorpels (let op hoe de kop van de bouten in elk profiel schuift tijdens de constructie).                                                                                                                                                                                                                                                                                                                                                                                                                                                                                                                                                                                              |
| 2                | VOORWAND                              | Zorg er opnieuw voor dat het frame is gerubberd en volg de instructies om het frame van de kas in elkaar te zetten. Zorg ervoor dat u de extra bouten heeft aangebracht die u in sectie 4, 5 en 10 heeft moeten gebruiken. Voor de dak- en zijhoekbalken is niet voor elke sleuf rubber nodig, tenzij u een (optionele) scheidingswand heeft                                                                                                                                                                                                                                                                                                                                                                                                                                                                                                 |
| 3                | ACHTERWAND                            | (zie aparte handleiding en sectie V).                                                                                                                                                                                                                                                                                                                                                                                                                                                                                                                                                                                                                                                                                                                                                                                                        |
| 4                | DE WANDEN<br>AAN ELKAAR<br>BEVESTIGEN | Neem de zijwand(en) (1), de voorwand (2) en de achterwand (3) en voeg ze samen op de fundering.                                                                                                                                                                                                                                                                                                                                                                                                                                                                                                                                                                                                                                                                                                                                              |
| 5                | DAK                                   | Bevestig de nok en plaats vervolgens de gerubberde dakprofielen. Zorg ervoor dat de deze volledig tegen de<br>nok en de goot aanliggen. Er worden buisvormige beugels meegeleverd voor extra stevigheid.<br>Deze kunnen nu of later worden gemonteerd met (hamerkop)bouten.                                                                                                                                                                                                                                                                                                                                                                                                                                                                                                                                                                  |
| 6a               | DAKRAAM                               | Gebruik silicone om de glasplaat in de sponning vast te zetten. Ook zonder silicone blijft het dakraam in het profielwerk zitten. Soms komen de gaatjes niet 100% overeen bij het monteren van het dakraam. U kunt deze dan eenvoudig opboren met een 7mm boortje zodat de onderdelen alsnog in elkaar passen.                                                                                                                                                                                                                                                                                                                                                                                                                                                                                                                               |
| 6b               | RAAMDORPEL                            | Plaats de raamdorpel nadat u de glasplaat heeft geplaatst die eronder komt. Op die manier heeft u direct de juiste plek. De raamdorpel schuift iets over het glas heen.                                                                                                                                                                                                                                                                                                                                                                                                                                                                                                                                                                                                                                                                      |
| 7                | DEUR                                  | Monteer de deur op aan de hand van de instructies. Leg de deur aan de kant klaar voor bevestiging in sectie (10).                                                                                                                                                                                                                                                                                                                                                                                                                                                                                                                                                                                                                                                                                                                            |
| 8                | BEGLAZING                             | Voor u het glas plaatst kunt u de zwarte schroeflijsten alvast rondom de kas klaarzetten. In sommige gevallen moeten de zwarte lijsten nog iets worden ingekort. Ook is het belangrijk dat de gaatjes waar de RVS schroeven doorheen gaan ook op het uiteinde zitten. Neem een 6.5mm boortje om eventueel nog een gaat je bij te boren. Leg eerst de glasplaat linksachter op het dak, dan linksachter in de zijwand en in de kopgevel linksachter. Op deze manier kunt u zien of het frame helemaal recht en haaks staat. Meestal moet er nog een en ander afgesteld worden voor u het glas in de kas kunt monteren. Na linksachter kunt u rechtsvoor erin zetten. Hierdoor weet u (zeker bij grotere kassen) dat alle glas er netjes in komt. Helemaal perfect bestaat bijna niet. In de ondergrond zit altijd wel een kleine oneffenheid. |
| 9                | DAKRAAM-<br>BEVESTIGING               | Neem het voorgemonteerde dakraam en schuif deze aan de voor- of achterzijde in de nok. Vergeet niet om onderdeel D220 voor en achter het raam te plaatsen zodat het raam op zijn plek blijft.                                                                                                                                                                                                                                                                                                                                                                                                                                                                                                                                                                                                                                                |
| 10               | DEUR-<br>BEVESTIGING                  | Gebruik de boutjes die u al heeft ingevoerd bij stap 2 om de deurgeleider te bevestigen. De onderdorpel moet in elkaar geklikt worden. Zorg dat de ondergrond hier 100% recht en vlak is.                                                                                                                                                                                                                                                                                                                                                                                                                                                                                                                                                                                                                                                    |
| 11               | VERANKERING                           | Nu de kas volledig is afgemonteerd en het glas in de sponningen is geplaats kunt u de kas verankeren aan de ondergrond.                                                                                                                                                                                                                                                                                                                                                                                                                                                                                                                                                                                                                                                                                                                      |
| 12               | OPTIONELE<br>LAMELLENRAMEN            | De lamellenramen plaatst u tijdens het beglazen met een zwart H-profiel eronder en erboven.                                                                                                                                                                                                                                                                                                                                                                                                                                                                                                                                                                                                                                                                                                                                                  |
| 13               | OPTIONELE<br>OPBERG-<br>PLANKEN       | Robinsons opbergplanken en werktafels zijn een efficiente en integrale oplossing. Let op dat het monteren tijdrovend is. U kunt bij het voorbereiden van de kas boutjes en moertjes in de profielen schuiven zodat u het gebruik van hamerkopbouten voorkomt. Met de vierkante boutjes is het monteren een stuk gemakkelijker. Neem rustig de tijd om de tafel en plank te installeren.                                                                                                                                                                                                                                                                                                                                                                                                                                                      |
| 14               | OPTIONELE<br>WERKTAFEL                |                                                                                                                                                                                                                                                                                                                                                                                                                                                                                                                                                                                                                                                                                                                                                                                                                                              |
| 15               | AFWERKING                             | Als laatste kunt u de regenpijpen monteren. Kit e.e.a. goed af om lekkage te voorkomen.                                                                                                                                                                                                                                                                                                                                                                                                                                                                                                                                                                                                                                                                                                                                                      |