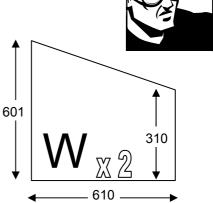

### De maten in mm hieronder zijn de buitenmaten

| MODE       | EL        | A (mm) WIDTH | B (mm) LENGTH | C (mm) DIAGONAL |
|------------|-----------|--------------|---------------|-----------------|
|            | 8 x 6     |              | 2012          | 3275            |
| ROYALE     | 8 x 8     | 2584         | 2632          | 3688            |
|            | 8 x 10    |              | 3252          | 4154            |
|            | 8 x 12    |              | 3872          | 4655            |
|            | 6ft ext.  | -            | 1860          | -               |
| EXTENSIONS | 8ft ext.  | -            | 2480          | -               |
|            | 10ft ext. | -            | 3100          | -               |
|            | 12ft ext. | -            | 3720          | -               |