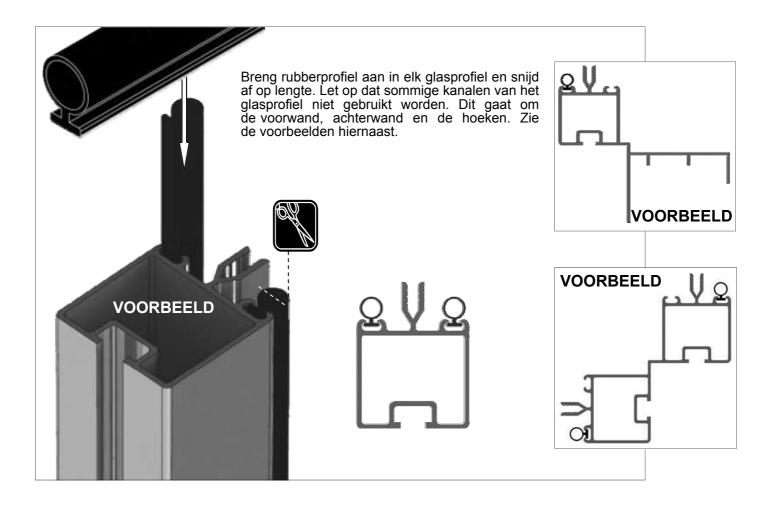

#### Aanvullende opmerkingen

- Houd er rekening mee dat de montage van uw kas tijdrovend werk is. Het is verstandig om de montage over twee of meer dagen te verspreiden. We raden u aan om de tuinkas niet gedeeltelijk beglaasd achter te laten om windschade te voorkomen.
- Het is handig om een grote, schone en overzichtelijke werkplek voor te bereiden. Een garagevloer of vlak grasveld is ideaal.
- Als u uw kas door derden laat installeren, controleer dan of alle onderdelen aanwezig zijn. Sommige onderdelen zijn genummerd en kunnen worden geïdentificeerd door een gestempeld of handgeschreven nummer (zonder de 'D'). Als alternatief kunnen de onderdelen worden geïdentificeerd aan de hand van hun kenmerkende **ICOON BETEKENIS** profielen, lengtes en hoeveelheden zoals aangegeven in de onderdelenlijst (zie volgende pagina). Het verankeren van uw kas is de laatste fase (na het beglazen). .

**KNIP OP LENGTE** 

| SECTIE<br>NUMMER | TITEL                                 | MONTAGE SAMENVATTING: BELANGRIJKE INFORMATIE / OVERWEGINGEN                                                                                                                                                                                                                                                                                                                                                                                                                                                                                                                                                                                                                                                                                                                                                                                  |
|------------------|---------------------------------------|----------------------------------------------------------------------------------------------------------------------------------------------------------------------------------------------------------------------------------------------------------------------------------------------------------------------------------------------------------------------------------------------------------------------------------------------------------------------------------------------------------------------------------------------------------------------------------------------------------------------------------------------------------------------------------------------------------------------------------------------------------------------------------------------------------------------------------------------|
|                  | ONDERDELEN-<br>LIJST                  | Monteer eerst alle wanden separaat op een vlakke schone ondergrond. Sorteer de onderdelen en leg ze in de vorm zoals op de tekening is aangegeven. Pak niet alle bundels tegelijk uit. Zorg dat u georganiseerd te werk gaat. Onderdelen kunnen worden geïdentificeerd aan de hand van hun profielfoto's en opgegeven lengtes.                                                                                                                                                                                                                                                                                                                                                                                                                                                                                                               |
| В                | BASE<br>FUNDERING                     | Afmetingen en aanbevelingen voor de fundering. Zorg ervoor dat uw fundering vlak en waterpas is. ledere oneffenheid komt terug in het gebouw bij het beglazen!                                                                                                                                                                                                                                                                                                                                                                                                                                                                                                                                                                                                                                                                               |
| V                | VOORBEREIDING                         | Benodigde gereedschappen o.a.: 2x steeksleutel 10mm, stanley-mes, kitspuit, kruiskopschroevendraaier, schroefmachine (niet voor bouten/moeren!), waterpas, veiligheidsbril, veiligheidshelm en handshoenen.                                                                                                                                                                                                                                                                                                                                                                                                                                                                                                                                                                                                                                  |
| 1                | ZIJWAND(EN)                           | Neem het tuinkasprofiel met de rubbers erin en de diagonale schoren, gebruik 10mm bouten om ze aan de goot te bevestigen en gebruik 15mm bouten aan de dorpels (let op hoe de kop van de bouten in elk profiel schuift tijdens de constructie).                                                                                                                                                                                                                                                                                                                                                                                                                                                                                                                                                                                              |
| 2                | VOORWAND                              | Zorg er opnieuw voor dat het frame is gerubberd en volg de instructies om het frame van de kas in elkaar te zetten. Zorg ervoor dat u de extra bouten heeft aangebracht die u in sectie 4, 5 en 10 heeft moeten gebruiken. Voor de dak- en zijhoekbalken is niet voor elke sleuf rubber nodig, tenzij u een (optionele) scheidingswand heeft                                                                                                                                                                                                                                                                                                                                                                                                                                                                                                 |
| 3                | ACHTERWAND                            | (zie aparte handleiding en sectie V).                                                                                                                                                                                                                                                                                                                                                                                                                                                                                                                                                                                                                                                                                                                                                                                                        |
| 4                | DE WANDEN<br>AAN ELKAAR<br>BEVESTIGEN | Neem de zijwand(en) (1), de voorwand (2) en de achterwand (3) en voeg ze samen op de fundering.                                                                                                                                                                                                                                                                                                                                                                                                                                                                                                                                                                                                                                                                                                                                              |
| 5                | DAK                                   | Bevestig de nok en plaats vervolgens de gerubberde dakprofielen. Zorg ervoor dat de deze volledig tegen de<br>nok en de goot aanliggen. Er worden buisvormige beugels meegeleverd voor extra stevigheid.<br>Deze kunnen nu of later worden gemonteerd met (hamerkop)bouten.                                                                                                                                                                                                                                                                                                                                                                                                                                                                                                                                                                  |
| 6a               | DAKRAAM                               | Gebruik silicone om de glasplaat in de sponning vast te zetten. Ook zonder silicone blijft het dakraam in het profielwerk zitten. Soms komen de gaatjes niet 100% overeen bij het monteren van het dakraam. U kunt deze dan eenvoudig opboren met een 7mm boortje zodat de onderdelen alsnog in elkaar passen.                                                                                                                                                                                                                                                                                                                                                                                                                                                                                                                               |
| 6b               | RAAMDORPEL                            | Plaats de raamdorpel nadat u de glasplaat heeft geplaatst die eronder komt. Op die manier heeft u direct de juiste plek. De raamdorpel schuift iets over het glas heen.                                                                                                                                                                                                                                                                                                                                                                                                                                                                                                                                                                                                                                                                      |
| 7                | DEUR                                  | Monteer de deur op aan de hand van de instructies. Leg de deur aan de kant klaar voor bevestiging in sectie (10).                                                                                                                                                                                                                                                                                                                                                                                                                                                                                                                                                                                                                                                                                                                            |
| 8                | BEGLAZING                             | Voor u het glas plaatst kunt u de zwarte schroeflijsten alvast rondom de kas klaarzetten. In sommige gevallen moeten de zwarte lijsten nog iets worden ingekort. Ook is het belangrijk dat de gaatjes waar de RVS schroeven doorheen gaan ook op het uiteinde zitten. Neem een 6.5mm boortje om eventueel nog een gaat je bij te boren. Leg eerst de glasplaat linksachter op het dak, dan linksachter in de zijwand en in de kopgevel linksachter. Op deze manier kunt u zien of het frame helemaal recht en haaks staat. Meestal moet er nog een en ander afgesteld worden voor u het glas in de kas kunt monteren. Na linksachter kunt u rechtsvoor erin zetten. Hierdoor weet u (zeker bij grotere kassen) dat alle glas er netjes in komt. Helemaal perfect bestaat bijna niet. In de ondergrond zit altijd wel een kleine oneffenheid. |
| 9                | DAKRAAM-<br>BEVESTIGING               | Neem het voorgemonteerde dakraam en schuif deze aan de voor- of achterzijde in de nok. Vergeet niet om onderdeel D220 voor en achter het raam te plaatsen zodat het raam op zijn plek blijft.                                                                                                                                                                                                                                                                                                                                                                                                                                                                                                                                                                                                                                                |
| 10               | DEUR-<br>BEVESTIGING                  | Gebruik de boutjes die u al heeft ingevoerd bij stap 2 om de deurgeleider te bevestigen. De onderdorpel moet in elkaar geklikt worden. Zorg dat de ondergrond hier 100% recht en vlak is.                                                                                                                                                                                                                                                                                                                                                                                                                                                                                                                                                                                                                                                    |
| 11               | VERANKERING                           | Nu de kas volledig is afgemonteerd en het glas in de sponningen is geplaats kunt u de kas verankeren aan de ondergrond.                                                                                                                                                                                                                                                                                                                                                                                                                                                                                                                                                                                                                                                                                                                      |
| 12               | OPTIONELE<br>LAMELLENRAMEN            | De lamellenramen plaatst u tijdens het beglazen met een zwart H-profiel eronder en erboven.                                                                                                                                                                                                                                                                                                                                                                                                                                                                                                                                                                                                                                                                                                                                                  |
| 13               | OPTIONELE<br>OPBERG-<br>PLANKEN       | Robinsons opbergplanken en werktafels zijn een efficiente en integrale oplossing. Let op dat het monteren tijdrovend is. U kunt bij het voorbereiden van de kas boutjes en moertjes in de profielen schuiven zodat u het gebruik van hamerkopbouten voorkomt. Met de vierkante boutjes is het monteren een stuk gemakkelijker. Neem rustig de tijd om de tafel en plank te installeren.                                                                                                                                                                                                                                                                                                                                                                                                                                                      |
| 14               | OPTIONELE<br>WERKTAFEL                |                                                                                                                                                                                                                                                                                                                                                                                                                                                                                                                                                                                                                                                                                                                                                                                                                                              |
| 15               | AFWERKING                             | Als laatste kunt u de regenpijpen monteren. Kit e.e.a. goed af om lekkage te voorkomen.                                                                                                                                                                                                                                                                                                                                                                                                                                                                                                                                                                                                                                                                                                                                                      |