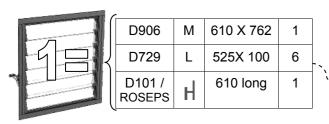

| PART<br>No       |     | Size (mm)  | 6' | 8' | 10' | 12' |
|------------------|-----|------------|----|----|-----|-----|
| D1206            | S   | 610 X 1374 | 11 | 12 | 14  | 16  |
| D894             | R   | 610 X 1413 | 5  | 6  | 7   | 8   |
| D1212            | U   | 610 X 812  | 1  | 2  | 3   | 4   |
| D1208            | А   | 610 X 610  | 1  | 2  | 3   | 4   |
| D1254            | В   | 610 X 305  | 12 | 14 | 16  | 18  |
| D911             | С   | 555 X 812  | 2  |    |     | I   |
| D912             | D   | 555 X 922  | 2  |    |     |     |
| D900             | Х   | ANGLE      | 4  |    |     |     |
| D1230            | V   | ANGLE      | 2  |    |     |     |
| D908             | W   | ANGLE      | 2  |    |     |     |
| D223/B           | ائے | 1210       | 1  |    |     |     |
| D101 /<br>ROSEPS | Н   | 610 long   | 18 | 20 | 22  | 24  |