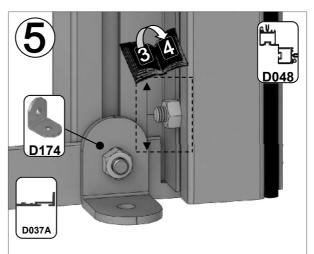

**KNIP OP LENGTE** 

| SECTIE<br>NUMMER | TITEL                                 | MONTAGE SAMENVATTING: BELANGRIJKE INFORMATIE / OVERWEGINGEN                                                                                                                                                                                                                                                                                                                                                                                                                                                                                                                                                                                                                                                                                                                                                                                  |
|------------------|---------------------------------------|----------------------------------------------------------------------------------------------------------------------------------------------------------------------------------------------------------------------------------------------------------------------------------------------------------------------------------------------------------------------------------------------------------------------------------------------------------------------------------------------------------------------------------------------------------------------------------------------------------------------------------------------------------------------------------------------------------------------------------------------------------------------------------------------------------------------------------------------|
|                  | ONDERDELEN-<br>LIJST                  | Monteer eerst alle wanden separaat op een vlakke schone ondergrond. Sorteer de onderdelen en leg ze in de vorm zoals op de tekening is aangegeven. Pak niet alle bundels tegelijk uit. Zorg dat u georganiseerd te werk gaat. Onderdelen kunnen worden geïdentificeerd aan de hand van hun profielfoto's en opgegeven lengtes.                                                                                                                                                                                                                                                                                                                                                                                                                                                                                                               |
| В                | BASE<br>FUNDERING                     | Afmetingen en aanbevelingen voor de fundering. Zorg ervoor dat uw fundering vlak en waterpas is. ledere oneffenheid komt terug in het gebouw bij het beglazen!                                                                                                                                                                                                                                                                                                                                                                                                                                                                                                                                                                                                                                                                               |
| V                | VOORBEREIDING                         | Benodigde gereedschappen o.a.: 2x steeksleutel 10mm, stanley-mes, kitspuit, kruiskopschroevendraaier, schroefmachine (niet voor bouten/moeren!), waterpas, veiligheidsbril, veiligheidshelm en handshoenen.                                                                                                                                                                                                                                                                                                                                                                                                                                                                                                                                                                                                                                  |
| 1                | ZIJWAND(EN)                           | Neem het tuinkasprofiel met de rubbers erin en de diagonale schoren, gebruik 10mm bouten om ze aan de goot te bevestigen en gebruik 15mm bouten aan de dorpels (let op hoe de kop van de bouten in elk profiel schuift tijdens de constructie).                                                                                                                                                                                                                                                                                                                                                                                                                                                                                                                                                                                              |
| 2                | VOORWAND                              | Zorg er opnieuw voor dat het frame is gerubberd en volg de instructies om het frame van de kas in elkaar te zetten. Zorg ervoor dat u de extra bouten heeft aangebracht die u in sectie 4, 5 en 10 heeft moeten gebruiken. Voor de dak- en zijhoekbalken is niet voor elke sleuf rubber nodig, tenzij u een (optionele) scheidingswand heeft                                                                                                                                                                                                                                                                                                                                                                                                                                                                                                 |
| 3                | ACHTERWAND                            | (zie aparte handleiding en sectie V).                                                                                                                                                                                                                                                                                                                                                                                                                                                                                                                                                                                                                                                                                                                                                                                                        |
| 4                | DE WANDEN<br>AAN ELKAAR<br>BEVESTIGEN | Neem de zijwand(en) (1), de voorwand (2) en de achterwand (3) en voeg ze samen op de fundering.                                                                                                                                                                                                                                                                                                                                                                                                                                                                                                                                                                                                                                                                                                                                              |
| 5                | DAK                                   | Bevestig de nok en plaats vervolgens de gerubberde dakprofielen. Zorg ervoor dat de deze volledig tegen de<br>nok en de goot aanliggen. Er worden buisvormige beugels meegeleverd voor extra stevigheid.<br>Deze kunnen nu of later worden gemonteerd met (hamerkop)bouten.                                                                                                                                                                                                                                                                                                                                                                                                                                                                                                                                                                  |
| 6a               | DAKRAAM                               | Gebruik silicone om de glasplaat in de sponning vast te zetten. Ook zonder silicone blijft het dakraam in het profielwerk zitten. Soms komen de gaatjes niet 100% overeen bij het monteren van het dakraam. U kunt deze dan eenvoudig opboren met een 7mm boortje zodat de onderdelen alsnog in elkaar passen.                                                                                                                                                                                                                                                                                                                                                                                                                                                                                                                               |
| 6b               | RAAMDORPEL                            | Plaats de raamdorpel nadat u de glasplaat heeft geplaatst die eronder komt. Op die manier heeft u direct de juiste plek. De raamdorpel schuift iets over het glas heen.                                                                                                                                                                                                                                                                                                                                                                                                                                                                                                                                                                                                                                                                      |
| 7                | DEUR                                  | Monteer de deur op aan de hand van de instructies. Leg de deur aan de kant klaar voor bevestiging in sectie (10).                                                                                                                                                                                                                                                                                                                                                                                                                                                                                                                                                                                                                                                                                                                            |
| 8                | BEGLAZING                             | Voor u het glas plaatst kunt u de zwarte schroeflijsten alvast rondom de kas klaarzetten. In sommige gevallen moeten de zwarte lijsten nog iets worden ingekort. Ook is het belangrijk dat de gaatjes waar de RVS schroeven doorheen gaan ook op het uiteinde zitten. Neem een 6.5mm boortje om eventueel nog een gaat je bij te boren. Leg eerst de glasplaat linksachter op het dak, dan linksachter in de zijwand en in de kopgevel linksachter. Op deze manier kunt u zien of het frame helemaal recht en haaks staat. Meestal moet er nog een en ander afgesteld worden voor u het glas in de kas kunt monteren. Na linksachter kunt u rechtsvoor erin zetten. Hierdoor weet u (zeker bij grotere kassen) dat alle glas er netjes in komt. Helemaal perfect bestaat bijna niet. In de ondergrond zit altijd wel een kleine oneffenheid. |
| 9                | DAKRAAM-<br>BEVESTIGING               | Neem het voorgemonteerde dakraam en schuif deze aan de voor- of achterzijde in de nok. Vergeet niet om onderdeel D220 voor en achter het raam te plaatsen zodat het raam op zijn plek blijft.                                                                                                                                                                                                                                                                                                                                                                                                                                                                                                                                                                                                                                                |
| 10               | DEUR-<br>BEVESTIGING                  | Gebruik de boutjes die u al heeft ingevoerd bij stap 2 om de deurgeleider te bevestigen. De onderdorpel moet in elkaar geklikt worden. Zorg dat de ondergrond hier 100% recht en vlak is.                                                                                                                                                                                                                                                                                                                                                                                                                                                                                                                                                                                                                                                    |
| 11               | VERANKERING                           | Nu de kas volledig is afgemonteerd en het glas in de sponningen is geplaats kunt u de kas verankeren aan de ondergrond.                                                                                                                                                                                                                                                                                                                                                                                                                                                                                                                                                                                                                                                                                                                      |
| 12               | OPTIONELE<br>LAMELLENRAMEN            | De lamellenramen plaatst u tijdens het beglazen met een zwart H-profiel eronder en erboven.                                                                                                                                                                                                                                                                                                                                                                                                                                                                                                                                                                                                                                                                                                                                                  |
| 13               | OPTIONELE<br>OPBERG-<br>PLANKEN       | Robinsons opbergplanken en werktafels zijn een efficiente en integrale oplossing. Let op dat het monteren tijdrovend is. U kunt bij het voorbereiden van de kas boutjes en moertjes in de profielen schuiven zodat u het gebruik van hamerkopbouten voorkomt. Met de vierkante boutjes is het monteren een stuk gemakkelijker. Neem rustig de tijd om de tafel en plank te installeren.                                                                                                                                                                                                                                                                                                                                                                                                                                                      |
| 14               | OPTIONELE<br>WERKTAFEL                |                                                                                                                                                                                                                                                                                                                                                                                                                                                                                                                                                                                                                                                                                                                                                                                                                                              |
| 15               | AFWERKING                             | Als laatste kunt u de regenpijpen monteren. Kit e.e.a. goed af om lekkage te voorkomen.                                                                                                                                                                                                                                                                                                                                                                                                                                                                                                                                                                                                                                                                                                                                                      |