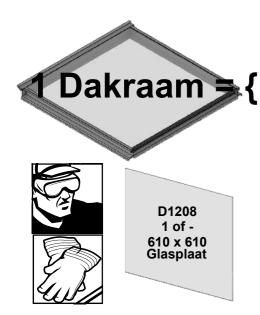

**KNIP OP LENGTE** 

| SECTIE<br>NUMMER | TITEL                                 | MONTAGE SAMENVATTING: BELANGRIJKE INFORMATIE / OVERWEGINGEN                                                                                                                                                                                                                                                                                                                                                                                                                                                                                                                                                                                                                                                                                                                                                                                  |
|------------------|---------------------------------------|----------------------------------------------------------------------------------------------------------------------------------------------------------------------------------------------------------------------------------------------------------------------------------------------------------------------------------------------------------------------------------------------------------------------------------------------------------------------------------------------------------------------------------------------------------------------------------------------------------------------------------------------------------------------------------------------------------------------------------------------------------------------------------------------------------------------------------------------|
|                  | ONDERDELEN-<br>LIJST                  | Monteer eerst alle wanden separaat op een vlakke schone ondergrond. Sorteer de onderdelen en leg ze in de vorm zoals op de tekening is aangegeven. Pak niet alle bundels tegelijk uit. Zorg dat u georganiseerd te werk gaat. Onderdelen kunnen worden geïdentificeerd aan de hand van hun profielfoto's en opgegeven lengtes.                                                                                                                                                                                                                                                                                                                                                                                                                                                                                                               |
| В                | BASE<br>FUNDERING                     | Afmetingen en aanbevelingen voor de fundering. Zorg ervoor dat uw fundering vlak en waterpas is. ledere oneffenheid komt terug in het gebouw bij het beglazen!                                                                                                                                                                                                                                                                                                                                                                                                                                                                                                                                                                                                                                                                               |
| V                | VOORBEREIDING                         | Benodigde gereedschappen o.a.: 2x steeksleutel 10mm, stanley-mes, kitspuit, kruiskopschroevendraaier, schroefmachine (niet voor bouten/moeren!), waterpas, veiligheidsbril, veiligheidshelm en handshoenen.                                                                                                                                                                                                                                                                                                                                                                                                                                                                                                                                                                                                                                  |
| 1                | ZIJWAND(EN)                           | Neem het tuinkasprofiel met de rubbers erin en de diagonale schoren, gebruik 10mm bouten om ze aan de goot te bevestigen en gebruik 15mm bouten aan de dorpels (let op hoe de kop van de bouten in elk profiel schuift tijdens de constructie).                                                                                                                                                                                                                                                                                                                                                                                                                                                                                                                                                                                              |
| 2                | VOORWAND                              | Zorg er opnieuw voor dat het frame is gerubberd en volg de instructies om het frame van de kas in elkaar te zetten. Zorg ervoor dat u de extra bouten heeft aangebracht die u in sectie 4, 5 en 10 heeft moeten gebruiken. Voor de dak- en zijhoekbalken is niet voor elke sleuf rubber nodig, tenzij u een (optionele) scheidingswand heeft                                                                                                                                                                                                                                                                                                                                                                                                                                                                                                 |
| 3                | ACHTERWAND                            | (zie aparte handleiding en sectie V).                                                                                                                                                                                                                                                                                                                                                                                                                                                                                                                                                                                                                                                                                                                                                                                                        |
| 4                | DE WANDEN<br>AAN ELKAAR<br>BEVESTIGEN | Neem de zijwand(en) (1), de voorwand (2) en de achterwand (3) en voeg ze samen op de fundering.                                                                                                                                                                                                                                                                                                                                                                                                                                                                                                                                                                                                                                                                                                                                              |
| 5                | DAK                                   | Bevestig de nok en plaats vervolgens de gerubberde dakprofielen. Zorg ervoor dat de deze volledig tegen de<br>nok en de goot aanliggen. Er worden buisvormige beugels meegeleverd voor extra stevigheid.<br>Deze kunnen nu of later worden gemonteerd met (hamerkop)bouten.                                                                                                                                                                                                                                                                                                                                                                                                                                                                                                                                                                  |
| 6a               | DAKRAAM                               | Gebruik silicone om de glasplaat in de sponning vast te zetten. Ook zonder silicone blijft het dakraam in het profielwerk zitten. Soms komen de gaatjes niet 100% overeen bij het monteren van het dakraam. U kunt deze dan eenvoudig opboren met een 7mm boortje zodat de onderdelen alsnog in elkaar passen.                                                                                                                                                                                                                                                                                                                                                                                                                                                                                                                               |
| 6b               | RAAMDORPEL                            | Plaats de raamdorpel nadat u de glasplaat heeft geplaatst die eronder komt. Op die manier heeft u direct de juiste plek. De raamdorpel schuift iets over het glas heen.                                                                                                                                                                                                                                                                                                                                                                                                                                                                                                                                                                                                                                                                      |
| 7                | DEUR                                  | Monteer de deur op aan de hand van de instructies. Leg de deur aan de kant klaar voor bevestiging in sectie (10).                                                                                                                                                                                                                                                                                                                                                                                                                                                                                                                                                                                                                                                                                                                            |
| 8                | BEGLAZING                             | Voor u het glas plaatst kunt u de zwarte schroeflijsten alvast rondom de kas klaarzetten. In sommige gevallen moeten de zwarte lijsten nog iets worden ingekort. Ook is het belangrijk dat de gaatjes waar de RVS schroeven doorheen gaan ook op het uiteinde zitten. Neem een 6.5mm boortje om eventueel nog een gaat je bij te boren. Leg eerst de glasplaat linksachter op het dak, dan linksachter in de zijwand en in de kopgevel linksachter. Op deze manier kunt u zien of het frame helemaal recht en haaks staat. Meestal moet er nog een en ander afgesteld worden voor u het glas in de kas kunt monteren. Na linksachter kunt u rechtsvoor erin zetten. Hierdoor weet u (zeker bij grotere kassen) dat alle glas er netjes in komt. Helemaal perfect bestaat bijna niet. In de ondergrond zit altijd wel een kleine oneffenheid. |
| 9                | DAKRAAM-<br>BEVESTIGING               | Neem het voorgemonteerde dakraam en schuif deze aan de voor- of achterzijde in de nok. Vergeet niet om onderdeel D220 voor en achter het raam te plaatsen zodat het raam op zijn plek blijft.                                                                                                                                                                                                                                                                                                                                                                                                                                                                                                                                                                                                                                                |
| 10               | DEUR-<br>BEVESTIGING                  | Gebruik de boutjes die u al heeft ingevoerd bij stap 2 om de deurgeleider te bevestigen. De onderdorpel moet in elkaar geklikt worden. Zorg dat de ondergrond hier 100% recht en vlak is.                                                                                                                                                                                                                                                                                                                                                                                                                                                                                                                                                                                                                                                    |
| 11               | VERANKERING                           | Nu de kas volledig is afgemonteerd en het glas in de sponningen is geplaats kunt u de kas verankeren aan de ondergrond.                                                                                                                                                                                                                                                                                                                                                                                                                                                                                                                                                                                                                                                                                                                      |
| 12               | OPTIONELE<br>LAMELLENRAMEN            | De lamellenramen plaatst u tijdens het beglazen met een zwart H-profiel eronder en erboven.                                                                                                                                                                                                                                                                                                                                                                                                                                                                                                                                                                                                                                                                                                                                                  |
| 13               | OPTIONELE<br>OPBERG-<br>PLANKEN       | Robinsons opbergplanken en werktafels zijn een efficiente en integrale oplossing. Let op dat het monteren tijdrovend is. U kunt bij het voorbereiden van de kas boutjes en moertjes in de profielen schuiven zodat u het gebruik van hamerkopbouten voorkomt. Met de vierkante boutjes is het monteren een stuk gemakkelijker. Neem rustig de tijd om de tafel en plank te installeren.                                                                                                                                                                                                                                                                                                                                                                                                                                                      |
| 14               | OPTIONELE<br>WERKTAFEL                |                                                                                                                                                                                                                                                                                                                                                                                                                                                                                                                                                                                                                                                                                                                                                                                                                                              |
| 15               | AFWERKING                             | Als laatste kunt u de regenpijpen monteren. Kit e.e.a. goed af om lekkage te voorkomen.                                                                                                                                                                                                                                                                                                                                                                                                                                                                                                                                                                                                                                                                                                                                                      |

|   | D866                         | <u>م</u> | 639 | 1 | 2 | 3 | 4 |
|---|------------------------------|----------|-----|---|---|---|---|
| 6 | D863L                        | رس       | 613 | 1 | 2 | 3 | 4 |
|   | D863R                        | Ŀ        | 613 | 1 | 2 | 3 | 4 |
|   | D862                         | _Ē       | 593 | 1 | 2 | 3 | 4 |
|   | D079<br>PLUS FLUFF           | д Ц      | 590 | 1 | 2 | 3 | 4 |
|   | D114                         | -        | N/A | 2 | 4 | 6 | 8 |
|   | D220<br>PLUS FS6060<br>SCREW | B        | N/A | 2 | 4 | 6 | 8 |
|   | D205                         |          | N/A | 2 | 4 | 6 | 8 |