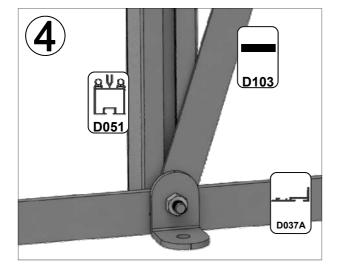

**KNIP OP LENGTE** 

| SECTIE<br>NUMMER | TITEL                                 | MONTAGE SAMENVATTING: BELANGRIJKE INFORMATIE / OVERWEGINGEN                                                                                                                                                                                                                                                                                                                                                                                                                                                                                                                                                                                                                                                                                                                                                                                  |
|------------------|---------------------------------------|----------------------------------------------------------------------------------------------------------------------------------------------------------------------------------------------------------------------------------------------------------------------------------------------------------------------------------------------------------------------------------------------------------------------------------------------------------------------------------------------------------------------------------------------------------------------------------------------------------------------------------------------------------------------------------------------------------------------------------------------------------------------------------------------------------------------------------------------|
|                  | ONDERDELEN-<br>LIJST                  | Monteer eerst alle wanden separaat op een vlakke schone ondergrond. Sorteer de onderdelen en leg ze in de vorm zoals op de tekening is aangegeven. Pak niet alle bundels tegelijk uit. Zorg dat u georganiseerd te werk gaat. Onderdelen kunnen worden geïdentificeerd aan de hand van hun profielfoto's en opgegeven lengtes.                                                                                                                                                                                                                                                                                                                                                                                                                                                                                                               |
| В                | BASE<br>FUNDERING                     | Afmetingen en aanbevelingen voor de fundering. Zorg ervoor dat uw fundering vlak en waterpas is. ledere oneffenheid komt terug in het gebouw bij het beglazen!                                                                                                                                                                                                                                                                                                                                                                                                                                                                                                                                                                                                                                                                               |
| V                | VOORBEREIDING                         | Benodigde gereedschappen o.a.: 2x steeksleutel 10mm, stanley-mes, kitspuit, kruiskopschroevendraaier, schroefmachine (niet voor bouten/moeren!), waterpas, veiligheidsbril, veiligheidshelm en handshoenen.                                                                                                                                                                                                                                                                                                                                                                                                                                                                                                                                                                                                                                  |
| 1                | ZIJWAND(EN)                           | Neem het tuinkasprofiel met de rubbers erin en de diagonale schoren, gebruik 10mm bouten om ze aan de goot te bevestigen en gebruik 15mm bouten aan de dorpels (let op hoe de kop van de bouten in elk profiel schuift tijdens de constructie).                                                                                                                                                                                                                                                                                                                                                                                                                                                                                                                                                                                              |
| 2                | VOORWAND                              | Zorg er opnieuw voor dat het frame is gerubberd en volg de instructies om het frame van de kas in elkaar te zetten. Zorg ervoor dat u de extra bouten heeft aangebracht die u in sectie 4, 5 en 10 heeft moeten gebruiken. Voor de dak- en zijhoekbalken is niet voor elke sleuf rubber nodig, tenzij u een (optionele) scheidingswand heeft                                                                                                                                                                                                                                                                                                                                                                                                                                                                                                 |
| 3                | ACHTERWAND                            | (zie aparte handleiding en sectie V).                                                                                                                                                                                                                                                                                                                                                                                                                                                                                                                                                                                                                                                                                                                                                                                                        |
| 4                | DE WANDEN<br>AAN ELKAAR<br>BEVESTIGEN | Neem de zijwand(en) (1), de voorwand (2) en de achterwand (3) en voeg ze samen op de fundering.                                                                                                                                                                                                                                                                                                                                                                                                                                                                                                                                                                                                                                                                                                                                              |
| 5                | DAK                                   | Bevestig de nok en plaats vervolgens de gerubberde dakprofielen. Zorg ervoor dat de deze volledig tegen de<br>nok en de goot aanliggen. Er worden buisvormige beugels meegeleverd voor extra stevigheid.<br>Deze kunnen nu of later worden gemonteerd met (hamerkop)bouten.                                                                                                                                                                                                                                                                                                                                                                                                                                                                                                                                                                  |
| 6a               | DAKRAAM                               | Gebruik silicone om de glasplaat in de sponning vast te zetten. Ook zonder silicone blijft het dakraam in het profielwerk zitten. Soms komen de gaatjes niet 100% overeen bij het monteren van het dakraam. U kunt deze dan eenvoudig opboren met een 7mm boortje zodat de onderdelen alsnog in elkaar passen.                                                                                                                                                                                                                                                                                                                                                                                                                                                                                                                               |
| 6b               | RAAMDORPEL                            | Plaats de raamdorpel nadat u de glasplaat heeft geplaatst die eronder komt. Op die manier heeft u direct de juiste plek. De raamdorpel schuift iets over het glas heen.                                                                                                                                                                                                                                                                                                                                                                                                                                                                                                                                                                                                                                                                      |
| 7                | DEUR                                  | Monteer de deur op aan de hand van de instructies. Leg de deur aan de kant klaar voor bevestiging in sectie (10).                                                                                                                                                                                                                                                                                                                                                                                                                                                                                                                                                                                                                                                                                                                            |
| 8                | BEGLAZING                             | Voor u het glas plaatst kunt u de zwarte schroeflijsten alvast rondom de kas klaarzetten. In sommige gevallen moeten de zwarte lijsten nog iets worden ingekort. Ook is het belangrijk dat de gaatjes waar de RVS schroeven doorheen gaan ook op het uiteinde zitten. Neem een 6.5mm boortje om eventueel nog een gaat je bij te boren. Leg eerst de glasplaat linksachter op het dak, dan linksachter in de zijwand en in de kopgevel linksachter. Op deze manier kunt u zien of het frame helemaal recht en haaks staat. Meestal moet er nog een en ander afgesteld worden voor u het glas in de kas kunt monteren. Na linksachter kunt u rechtsvoor erin zetten. Hierdoor weet u (zeker bij grotere kassen) dat alle glas er netjes in komt. Helemaal perfect bestaat bijna niet. In de ondergrond zit altijd wel een kleine oneffenheid. |
| 9                | DAKRAAM-<br>BEVESTIGING               | Neem het voorgemonteerde dakraam en schuif deze aan de voor- of achterzijde in de nok. Vergeet niet om onderdeel D220 voor en achter het raam te plaatsen zodat het raam op zijn plek blijft.                                                                                                                                                                                                                                                                                                                                                                                                                                                                                                                                                                                                                                                |
| 10               | DEUR-<br>BEVESTIGING                  | Gebruik de boutjes die u al heeft ingevoerd bij stap 2 om de deurgeleider te bevestigen. De onderdorpel moet in elkaar geklikt worden. Zorg dat de ondergrond hier 100% recht en vlak is.                                                                                                                                                                                                                                                                                                                                                                                                                                                                                                                                                                                                                                                    |
| 11               | VERANKERING                           | Nu de kas volledig is afgemonteerd en het glas in de sponningen is geplaats kunt u de kas verankeren aan de ondergrond.                                                                                                                                                                                                                                                                                                                                                                                                                                                                                                                                                                                                                                                                                                                      |
| 12               | OPTIONELE<br>LAMELLENRAMEN            | De lamellenramen plaatst u tijdens het beglazen met een zwart H-profiel eronder en erboven.                                                                                                                                                                                                                                                                                                                                                                                                                                                                                                                                                                                                                                                                                                                                                  |
| 13               | OPTIONELE<br>OPBERG-<br>PLANKEN       | Robinsons opbergplanken en werktafels zijn een efficiente en integrale oplossing. Let op dat het monteren tijdrovend is. U kunt bij het voorbereiden van de kas boutjes en moertjes in de profielen schuiven zodat u het gebruik van hamerkopbouten voorkomt. Met de vierkante boutjes is het monteren een stuk gemakkelijker. Neem rustig de tijd om de tafel en plank te installeren.                                                                                                                                                                                                                                                                                                                                                                                                                                                      |
| 14               | OPTIONELE<br>WERKTAFEL                |                                                                                                                                                                                                                                                                                                                                                                                                                                                                                                                                                                                                                                                                                                                                                                                                                                              |
| 15               | AFWERKING                             | Als laatste kunt u de regenpijpen monteren. Kit e.e.a. goed af om lekkage te voorkomen.                                                                                                                                                                                                                                                                                                                                                                                                                                                                                                                                                                                                                                                                                                                                                      |