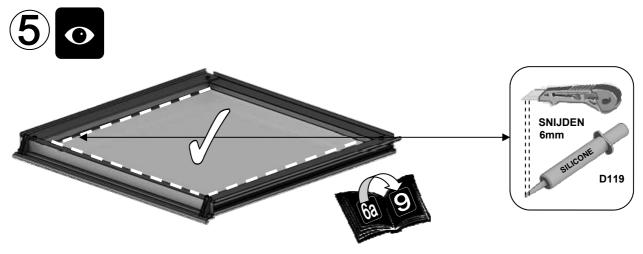

**KNIP OP LENGTE** 

| SECTIE<br>NUMMER | TITEL                                 | MONTAGE SAMENVATTING: BELANGRIJKE INFORMATIE / OVERWEGINGEN                                                                                                                                                                                                                                                                                                                                                                                                                                                                                                                                                                                                                                                                                                                                                                                  |
|------------------|---------------------------------------|----------------------------------------------------------------------------------------------------------------------------------------------------------------------------------------------------------------------------------------------------------------------------------------------------------------------------------------------------------------------------------------------------------------------------------------------------------------------------------------------------------------------------------------------------------------------------------------------------------------------------------------------------------------------------------------------------------------------------------------------------------------------------------------------------------------------------------------------|
|                  | ONDERDELEN-<br>LIJST                  | Monteer eerst alle wanden separaat op een vlakke schone ondergrond. Sorteer de onderdelen en leg ze in de vorm zoals op de tekening is aangegeven. Pak niet alle bundels tegelijk uit. Zorg dat u georganiseerd te werk gaat. Onderdelen kunnen worden geïdentificeerd aan de hand van hun profielfoto's en opgegeven lengtes.                                                                                                                                                                                                                                                                                                                                                                                                                                                                                                               |
| В                | BASE<br>FUNDERING                     | Afmetingen en aanbevelingen voor de fundering. Zorg ervoor dat uw fundering vlak en waterpas is. ledere oneffenheid komt terug in het gebouw bij het beglazen!                                                                                                                                                                                                                                                                                                                                                                                                                                                                                                                                                                                                                                                                               |
| V                | VOORBEREIDING                         | Benodigde gereedschappen o.a.: 2x steeksleutel 10mm, stanley-mes, kitspuit, kruiskopschroevendraaier, schroefmachine (niet voor bouten/moeren!), waterpas, veiligheidsbril, veiligheidshelm en handshoenen.                                                                                                                                                                                                                                                                                                                                                                                                                                                                                                                                                                                                                                  |
| 1                | ZIJWAND(EN)                           | Neem het tuinkasprofiel met de rubbers erin en de diagonale schoren, gebruik 10mm bouten om ze aan de goot te bevestigen en gebruik 15mm bouten aan de dorpels (let op hoe de kop van de bouten in elk profiel schuift tijdens de constructie).                                                                                                                                                                                                                                                                                                                                                                                                                                                                                                                                                                                              |
| 2                | VOORWAND                              | Zorg er opnieuw voor dat het frame is gerubberd en volg de instructies om het frame van de kas in elkaar te zetten. Zorg ervoor dat u de extra bouten heeft aangebracht die u in sectie 4, 5 en 10 heeft moeten gebruiken. Voor de dak- en zijhoekbalken is niet voor elke sleuf rubber nodig, tenzij u een (optionele) scheidingswand heeft                                                                                                                                                                                                                                                                                                                                                                                                                                                                                                 |
| 3                | ACHTERWAND                            | (zie aparte handleiding en sectie V).                                                                                                                                                                                                                                                                                                                                                                                                                                                                                                                                                                                                                                                                                                                                                                                                        |
| 4                | DE WANDEN<br>AAN ELKAAR<br>BEVESTIGEN | Neem de zijwand(en) (1), de voorwand (2) en de achterwand (3) en voeg ze samen op de fundering.                                                                                                                                                                                                                                                                                                                                                                                                                                                                                                                                                                                                                                                                                                                                              |
| 5                | DAK                                   | Bevestig de nok en plaats vervolgens de gerubberde dakprofielen. Zorg ervoor dat de deze volledig tegen de<br>nok en de goot aanliggen. Er worden buisvormige beugels meegeleverd voor extra stevigheid.<br>Deze kunnen nu of later worden gemonteerd met (hamerkop)bouten.                                                                                                                                                                                                                                                                                                                                                                                                                                                                                                                                                                  |
| 6a               | DAKRAAM                               | Gebruik silicone om de glasplaat in de sponning vast te zetten. Ook zonder silicone blijft het dakraam in het profielwerk zitten. Soms komen de gaatjes niet 100% overeen bij het monteren van het dakraam. U kunt deze dan eenvoudig opboren met een 7mm boortje zodat de onderdelen alsnog in elkaar passen.                                                                                                                                                                                                                                                                                                                                                                                                                                                                                                                               |
| 6b               | RAAMDORPEL                            | Plaats de raamdorpel nadat u de glasplaat heeft geplaatst die eronder komt. Op die manier heeft u direct de juiste plek. De raamdorpel schuift iets over het glas heen.                                                                                                                                                                                                                                                                                                                                                                                                                                                                                                                                                                                                                                                                      |
| 7                | DEUR                                  | Monteer de deur op aan de hand van de instructies. Leg de deur aan de kant klaar voor bevestiging in sectie (10).                                                                                                                                                                                                                                                                                                                                                                                                                                                                                                                                                                                                                                                                                                                            |
| 8                | BEGLAZING                             | Voor u het glas plaatst kunt u de zwarte schroeflijsten alvast rondom de kas klaarzetten. In sommige gevallen moeten de zwarte lijsten nog iets worden ingekort. Ook is het belangrijk dat de gaatjes waar de RVS schroeven doorheen gaan ook op het uiteinde zitten. Neem een 6.5mm boortje om eventueel nog een gaat je bij te boren. Leg eerst de glasplaat linksachter op het dak, dan linksachter in de zijwand en in de kopgevel linksachter. Op deze manier kunt u zien of het frame helemaal recht en haaks staat. Meestal moet er nog een en ander afgesteld worden voor u het glas in de kas kunt monteren. Na linksachter kunt u rechtsvoor erin zetten. Hierdoor weet u (zeker bij grotere kassen) dat alle glas er netjes in komt. Helemaal perfect bestaat bijna niet. In de ondergrond zit altijd wel een kleine oneffenheid. |
| 9                | DAKRAAM-<br>BEVESTIGING               | Neem het voorgemonteerde dakraam en schuif deze aan de voor- of achterzijde in de nok. Vergeet niet om onderdeel D220 voor en achter het raam te plaatsen zodat het raam op zijn plek blijft.                                                                                                                                                                                                                                                                                                                                                                                                                                                                                                                                                                                                                                                |
| 10               | DEUR-<br>BEVESTIGING                  | Gebruik de boutjes die u al heeft ingevoerd bij stap 2 om de deurgeleider te bevestigen. De onderdorpel moet in elkaar geklikt worden. Zorg dat de ondergrond hier 100% recht en vlak is.                                                                                                                                                                                                                                                                                                                                                                                                                                                                                                                                                                                                                                                    |
| 11               | VERANKERING                           | Nu de kas volledig is afgemonteerd en het glas in de sponningen is geplaats kunt u de kas verankeren aan de ondergrond.                                                                                                                                                                                                                                                                                                                                                                                                                                                                                                                                                                                                                                                                                                                      |
| 12               | OPTIONELE<br>LAMELLENRAMEN            | De lamellenramen plaatst u tijdens het beglazen met een zwart H-profiel eronder en erboven.                                                                                                                                                                                                                                                                                                                                                                                                                                                                                                                                                                                                                                                                                                                                                  |
| 13               | OPTIONELE<br>OPBERG-<br>PLANKEN       | Robinsons opbergplanken en werktafels zijn een efficiente en integrale oplossing. Let op dat het monteren tijdrovend is. U kunt bij het voorbereiden van de kas boutjes en moertjes in de profielen schuiven zodat u het gebruik van hamerkopbouten voorkomt. Met de vierkante boutjes is het monteren een stuk gemakkelijker. Neem rustig de tijd om de tafel en plank te installeren.                                                                                                                                                                                                                                                                                                                                                                                                                                                      |
| 14               | OPTIONELE<br>WERKTAFEL                |                                                                                                                                                                                                                                                                                                                                                                                                                                                                                                                                                                                                                                                                                                                                                                                                                                              |
| 15               | AFWERKING                             | Als laatste kunt u de regenpijpen monteren. Kit e.e.a. goed af om lekkage te voorkomen.                                                                                                                                                                                                                                                                                                                                                                                                                                                                                                                                                                                                                                                                                                                                                      |