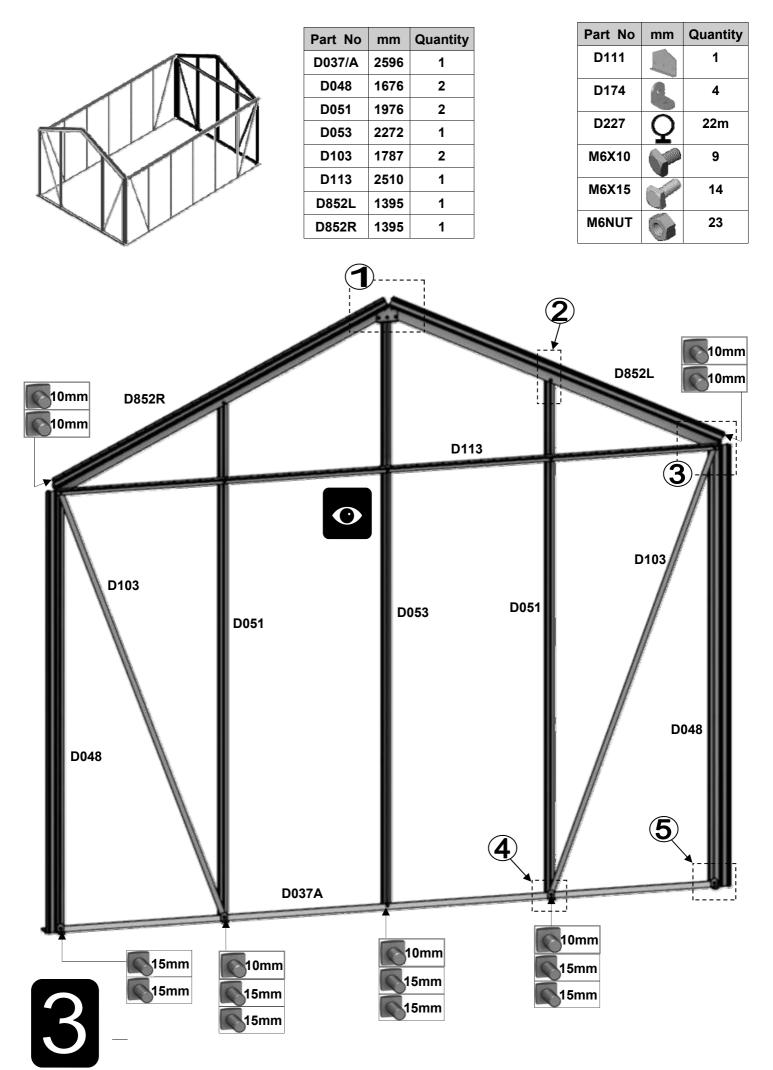

**KNIP OP LENGTE** 

| SECTIE<br>NUMMER | TITEL                                 | MONTAGE SAMENVATTING: BELANGRIJKE INFORMATIE / OVERWEGINGEN                                                                                                                                                                                                                                                                                                                                                                                                                                                                                                                                                                                                                                                                                                                                                                                  |
|------------------|---------------------------------------|----------------------------------------------------------------------------------------------------------------------------------------------------------------------------------------------------------------------------------------------------------------------------------------------------------------------------------------------------------------------------------------------------------------------------------------------------------------------------------------------------------------------------------------------------------------------------------------------------------------------------------------------------------------------------------------------------------------------------------------------------------------------------------------------------------------------------------------------|
|                  | ONDERDELEN-<br>LIJST                  | Monteer eerst alle wanden separaat op een vlakke schone ondergrond. Sorteer de onderdelen en leg ze in de vorm zoals op de tekening is aangegeven. Pak niet alle bundels tegelijk uit. Zorg dat u georganiseerd te werk gaat. Onderdelen kunnen worden geïdentificeerd aan de hand van hun profielfoto's en opgegeven lengtes.                                                                                                                                                                                                                                                                                                                                                                                                                                                                                                               |
| В                | BASE<br>FUNDERING                     | Afmetingen en aanbevelingen voor de fundering. Zorg ervoor dat uw fundering vlak en waterpas is. ledere oneffenheid komt terug in het gebouw bij het beglazen!                                                                                                                                                                                                                                                                                                                                                                                                                                                                                                                                                                                                                                                                               |
| V                | VOORBEREIDING                         | Benodigde gereedschappen o.a.: 2x steeksleutel 10mm, stanley-mes, kitspuit, kruiskopschroevendraaier, schroefmachine (niet voor bouten/moeren!), waterpas, veiligheidsbril, veiligheidshelm en handshoenen.                                                                                                                                                                                                                                                                                                                                                                                                                                                                                                                                                                                                                                  |
| 1                | ZIJWAND(EN)                           | Neem het tuinkasprofiel met de rubbers erin en de diagonale schoren, gebruik 10mm bouten om ze aan de goot te bevestigen en gebruik 15mm bouten aan de dorpels (let op hoe de kop van de bouten in elk profiel schuift tijdens de constructie).                                                                                                                                                                                                                                                                                                                                                                                                                                                                                                                                                                                              |
| 2                | VOORWAND                              | Zorg er opnieuw voor dat het frame is gerubberd en volg de instructies om het frame van de kas in elkaar te zetten. Zorg ervoor dat u de extra bouten heeft aangebracht die u in sectie 4, 5 en 10 heeft moeten gebruiken. Voor de dak- en zijhoekbalken is niet voor elke sleuf rubber nodig, tenzij u een (optionele) scheidingswand heeft                                                                                                                                                                                                                                                                                                                                                                                                                                                                                                 |
| 3                | ACHTERWAND                            | (zie aparte handleiding en sectie V).                                                                                                                                                                                                                                                                                                                                                                                                                                                                                                                                                                                                                                                                                                                                                                                                        |
| 4                | DE WANDEN<br>AAN ELKAAR<br>BEVESTIGEN | Neem de zijwand(en) (1), de voorwand (2) en de achterwand (3) en voeg ze samen op de fundering.                                                                                                                                                                                                                                                                                                                                                                                                                                                                                                                                                                                                                                                                                                                                              |
| 5                | DAK                                   | Bevestig de nok en plaats vervolgens de gerubberde dakprofielen. Zorg ervoor dat de deze volledig tegen de<br>nok en de goot aanliggen. Er worden buisvormige beugels meegeleverd voor extra stevigheid.<br>Deze kunnen nu of later worden gemonteerd met (hamerkop)bouten.                                                                                                                                                                                                                                                                                                                                                                                                                                                                                                                                                                  |
| 6a               | DAKRAAM                               | Gebruik silicone om de glasplaat in de sponning vast te zetten. Ook zonder silicone blijft het dakraam in het profielwerk zitten. Soms komen de gaatjes niet 100% overeen bij het monteren van het dakraam. U kunt deze dan eenvoudig opboren met een 7mm boortje zodat de onderdelen alsnog in elkaar passen.                                                                                                                                                                                                                                                                                                                                                                                                                                                                                                                               |
| 6b               | RAAMDORPEL                            | Plaats de raamdorpel nadat u de glasplaat heeft geplaatst die eronder komt. Op die manier heeft u direct de juiste plek. De raamdorpel schuift iets over het glas heen.                                                                                                                                                                                                                                                                                                                                                                                                                                                                                                                                                                                                                                                                      |
| 7                | DEUR                                  | Monteer de deur op aan de hand van de instructies. Leg de deur aan de kant klaar voor bevestiging in sectie (10).                                                                                                                                                                                                                                                                                                                                                                                                                                                                                                                                                                                                                                                                                                                            |
| 8                | BEGLAZING                             | Voor u het glas plaatst kunt u de zwarte schroeflijsten alvast rondom de kas klaarzetten. In sommige gevallen moeten de zwarte lijsten nog iets worden ingekort. Ook is het belangrijk dat de gaatjes waar de RVS schroeven doorheen gaan ook op het uiteinde zitten. Neem een 6.5mm boortje om eventueel nog een gaat je bij te boren. Leg eerst de glasplaat linksachter op het dak, dan linksachter in de zijwand en in de kopgevel linksachter. Op deze manier kunt u zien of het frame helemaal recht en haaks staat. Meestal moet er nog een en ander afgesteld worden voor u het glas in de kas kunt monteren. Na linksachter kunt u rechtsvoor erin zetten. Hierdoor weet u (zeker bij grotere kassen) dat alle glas er netjes in komt. Helemaal perfect bestaat bijna niet. In de ondergrond zit altijd wel een kleine oneffenheid. |
| 9                | DAKRAAM-<br>BEVESTIGING               | Neem het voorgemonteerde dakraam en schuif deze aan de voor- of achterzijde in de nok. Vergeet niet om onderdeel D220 voor en achter het raam te plaatsen zodat het raam op zijn plek blijft.                                                                                                                                                                                                                                                                                                                                                                                                                                                                                                                                                                                                                                                |
| 10               | DEUR-<br>BEVESTIGING                  | Gebruik de boutjes die u al heeft ingevoerd bij stap 2 om de deurgeleider te bevestigen. De onderdorpel moet in elkaar geklikt worden. Zorg dat de ondergrond hier 100% recht en vlak is.                                                                                                                                                                                                                                                                                                                                                                                                                                                                                                                                                                                                                                                    |
| 11               | VERANKERING                           | Nu de kas volledig is afgemonteerd en het glas in de sponningen is geplaats kunt u de kas verankeren aan de ondergrond.                                                                                                                                                                                                                                                                                                                                                                                                                                                                                                                                                                                                                                                                                                                      |
| 12               | OPTIONELE<br>LAMELLENRAMEN            | De lamellenramen plaatst u tijdens het beglazen met een zwart H-profiel eronder en erboven.                                                                                                                                                                                                                                                                                                                                                                                                                                                                                                                                                                                                                                                                                                                                                  |
| 13               | OPTIONELE<br>OPBERG-<br>PLANKEN       | Robinsons opbergplanken en werktafels zijn een efficiente en integrale oplossing. Let op dat het monteren tijdrovend is. U kunt bij het voorbereiden van de kas boutjes en moertjes in de profielen schuiven zodat u het gebruik van hamerkopbouten voorkomt. Met de vierkante boutjes is het monteren een stuk gemakkelijker. Neem rustig de tijd om de tafel en plank te installeren.                                                                                                                                                                                                                                                                                                                                                                                                                                                      |
| 14               | OPTIONELE<br>WERKTAFEL                |                                                                                                                                                                                                                                                                                                                                                                                                                                                                                                                                                                                                                                                                                                                                                                                                                                              |
| 15               | AFWERKING                             | Als laatste kunt u de regenpijpen monteren. Kit e.e.a. goed af om lekkage te voorkomen.                                                                                                                                                                                                                                                                                                                                                                                                                                                                                                                                                                                                                                                                                                                                                      |

|             | D037/A |     | 2596 | 2 |
|-------------|--------|-----|------|---|
|             | D048   |     | 1676 | 4 |
| 2<br>+<br>3 | D051   |     | 1976 | 4 |
|             | D053   |     | 2272 | 1 |
|             | D113   |     | 2510 | 1 |
|             | D103   |     | 1787 | 4 |
|             | D111   | · · | N/A  | 2 |
|             | D852L  | للم | 1395 | 2 |
|             | D852R  |     | 1395 | 2 |