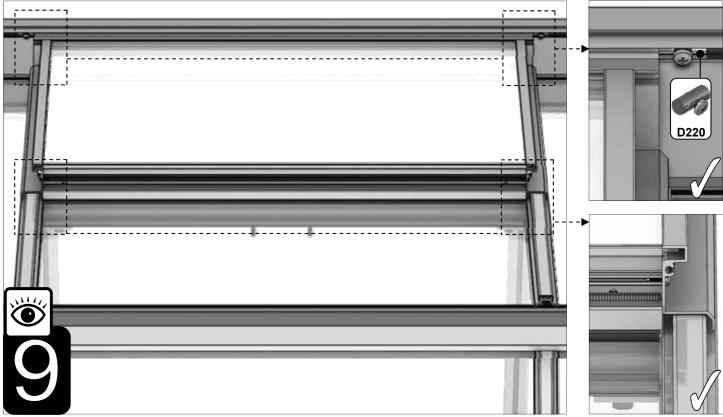

**KNIP OP LENGTE** 

| SECTIE<br>NUMMER | TITEL                                 | MONTAGE SAMENVATTING: BELANGRIJKE INFORMATIE / OVERWEGINGEN                                                                                                                                                                                                                                                                                                                                                                                                                                                                                                                                                                                                                                                                                                                                                                                  |
|------------------|---------------------------------------|----------------------------------------------------------------------------------------------------------------------------------------------------------------------------------------------------------------------------------------------------------------------------------------------------------------------------------------------------------------------------------------------------------------------------------------------------------------------------------------------------------------------------------------------------------------------------------------------------------------------------------------------------------------------------------------------------------------------------------------------------------------------------------------------------------------------------------------------|
|                  | ONDERDELEN-<br>LIJST                  | Monteer eerst alle wanden separaat op een vlakke schone ondergrond. Sorteer de onderdelen en leg ze in de vorm zoals op de tekening is aangegeven. Pak niet alle bundels tegelijk uit. Zorg dat u georganiseerd te werk gaat. Onderdelen kunnen worden geïdentificeerd aan de hand van hun profielfoto's en opgegeven lengtes.                                                                                                                                                                                                                                                                                                                                                                                                                                                                                                               |
| В                | BASE<br>FUNDERING                     | Afmetingen en aanbevelingen voor de fundering. Zorg ervoor dat uw fundering vlak en waterpas is. ledere oneffenheid komt terug in het gebouw bij het beglazen!                                                                                                                                                                                                                                                                                                                                                                                                                                                                                                                                                                                                                                                                               |
| V                | VOORBEREIDING                         | Benodigde gereedschappen o.a.: 2x steeksleutel 10mm, stanley-mes, kitspuit, kruiskopschroevendraaier, schroefmachine (niet voor bouten/moeren!), waterpas, veiligheidsbril, veiligheidshelm en handshoenen.                                                                                                                                                                                                                                                                                                                                                                                                                                                                                                                                                                                                                                  |
| 1                | ZIJWAND(EN)                           | Neem het tuinkasprofiel met de rubbers erin en de diagonale schoren, gebruik 10mm bouten om ze aan de goot te bevestigen en gebruik 15mm bouten aan de dorpels (let op hoe de kop van de bouten in elk profiel schuift tijdens de constructie).                                                                                                                                                                                                                                                                                                                                                                                                                                                                                                                                                                                              |
| 2                | VOORWAND                              | Zorg er opnieuw voor dat het frame is gerubberd en volg de instructies om het frame van de kas in elkaar te zetten. Zorg ervoor dat u de extra bouten heeft aangebracht die u in sectie 4, 5 en 10 heeft moeten gebruiken. Voor de dak- en zijhoekbalken is niet voor elke sleuf rubber nodig, tenzij u een (optionele) scheidingswand heeft                                                                                                                                                                                                                                                                                                                                                                                                                                                                                                 |
| 3                | ACHTERWAND                            | (zie aparte handleiding en sectie V).                                                                                                                                                                                                                                                                                                                                                                                                                                                                                                                                                                                                                                                                                                                                                                                                        |
| 4                | DE WANDEN<br>AAN ELKAAR<br>BEVESTIGEN | Neem de zijwand(en) (1), de voorwand (2) en de achterwand (3) en voeg ze samen op de fundering.                                                                                                                                                                                                                                                                                                                                                                                                                                                                                                                                                                                                                                                                                                                                              |
| 5                | DAK                                   | Bevestig de nok en plaats vervolgens de gerubberde dakprofielen. Zorg ervoor dat de deze volledig tegen de<br>nok en de goot aanliggen. Er worden buisvormige beugels meegeleverd voor extra stevigheid.<br>Deze kunnen nu of later worden gemonteerd met (hamerkop)bouten.                                                                                                                                                                                                                                                                                                                                                                                                                                                                                                                                                                  |
| 6a               | DAKRAAM                               | Gebruik silicone om de glasplaat in de sponning vast te zetten. Ook zonder silicone blijft het dakraam in het profielwerk zitten. Soms komen de gaatjes niet 100% overeen bij het monteren van het dakraam. U kunt deze dan eenvoudig opboren met een 7mm boortje zodat de onderdelen alsnog in elkaar passen.                                                                                                                                                                                                                                                                                                                                                                                                                                                                                                                               |
| 6b               | RAAMDORPEL                            | Plaats de raamdorpel nadat u de glasplaat heeft geplaatst die eronder komt. Op die manier heeft u direct de juiste plek. De raamdorpel schuift iets over het glas heen.                                                                                                                                                                                                                                                                                                                                                                                                                                                                                                                                                                                                                                                                      |
| 7                | DEUR                                  | Monteer de deur op aan de hand van de instructies. Leg de deur aan de kant klaar voor bevestiging in sectie (10).                                                                                                                                                                                                                                                                                                                                                                                                                                                                                                                                                                                                                                                                                                                            |
| 8                | BEGLAZING                             | Voor u het glas plaatst kunt u de zwarte schroeflijsten alvast rondom de kas klaarzetten. In sommige gevallen moeten de zwarte lijsten nog iets worden ingekort. Ook is het belangrijk dat de gaatjes waar de RVS schroeven doorheen gaan ook op het uiteinde zitten. Neem een 6.5mm boortje om eventueel nog een gaat je bij te boren. Leg eerst de glasplaat linksachter op het dak, dan linksachter in de zijwand en in de kopgevel linksachter. Op deze manier kunt u zien of het frame helemaal recht en haaks staat. Meestal moet er nog een en ander afgesteld worden voor u het glas in de kas kunt monteren. Na linksachter kunt u rechtsvoor erin zetten. Hierdoor weet u (zeker bij grotere kassen) dat alle glas er netjes in komt. Helemaal perfect bestaat bijna niet. In de ondergrond zit altijd wel een kleine oneffenheid. |
| 9                | DAKRAAM-<br>BEVESTIGING               | Neem het voorgemonteerde dakraam en schuif deze aan de voor- of achterzijde in de nok. Vergeet niet om onderdeel D220 voor en achter het raam te plaatsen zodat het raam op zijn plek blijft.                                                                                                                                                                                                                                                                                                                                                                                                                                                                                                                                                                                                                                                |
| 10               | DEUR-<br>BEVESTIGING                  | Gebruik de boutjes die u al heeft ingevoerd bij stap 2 om de deurgeleider te bevestigen. De onderdorpel moet in elkaar geklikt worden. Zorg dat de ondergrond hier 100% recht en vlak is.                                                                                                                                                                                                                                                                                                                                                                                                                                                                                                                                                                                                                                                    |
| 11               | VERANKERING                           | Nu de kas volledig is afgemonteerd en het glas in de sponningen is geplaats kunt u de kas verankeren aan de ondergrond.                                                                                                                                                                                                                                                                                                                                                                                                                                                                                                                                                                                                                                                                                                                      |
| 12               | OPTIONELE<br>LAMELLENRAMEN            | De lamellenramen plaatst u tijdens het beglazen met een zwart H-profiel eronder en erboven.                                                                                                                                                                                                                                                                                                                                                                                                                                                                                                                                                                                                                                                                                                                                                  |
| 13               | OPTIONELE<br>OPBERG-<br>PLANKEN       | Robinsons opbergplanken en werktafels zijn een efficiente en integrale oplossing. Let op dat het monteren tijdrovend is. U kunt bij het voorbereiden van de kas boutjes en moertjes in de profielen schuiven zodat u het gebruik van hamerkopbouten voorkomt. Met de vierkante boutjes is het monteren een stuk gemakkelijker. Neem rustig de tijd om de tafel en plank te installeren.                                                                                                                                                                                                                                                                                                                                                                                                                                                      |
| 14               | OPTIONELE<br>WERKTAFEL                |                                                                                                                                                                                                                                                                                                                                                                                                                                                                                                                                                                                                                                                                                                                                                                                                                                              |
| 15               | AFWERKING                             | Als laatste kunt u de regenpijpen monteren. Kit e.e.a. goed af om lekkage te voorkomen.                                                                                                                                                                                                                                                                                                                                                                                                                                                                                                                                                                                                                                                                                                                                                      |