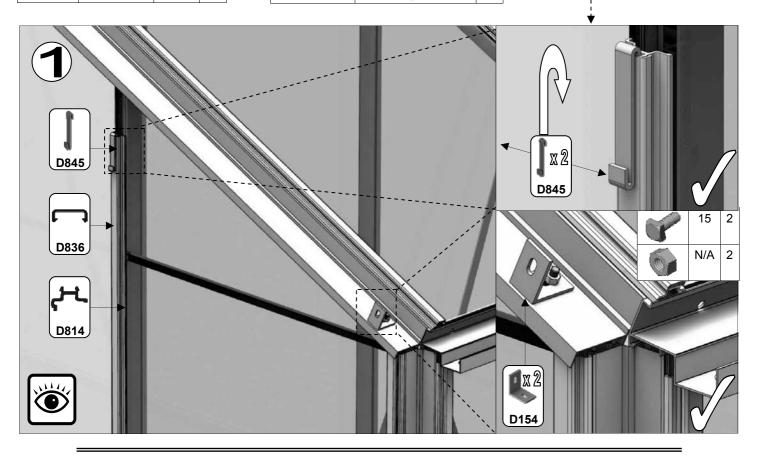

**KNIP OP LENGTE** 

| SECTIE<br>NUMMER | TITEL                                 | MONTAGE SAMENVATTING: BELANGRIJKE INFORMATIE / OVERWEGINGEN                                                                                                                                                                                                                                                                                                                                                                                                                                                                                                                                                                                                                                                                                                                                                                                  |
|------------------|---------------------------------------|----------------------------------------------------------------------------------------------------------------------------------------------------------------------------------------------------------------------------------------------------------------------------------------------------------------------------------------------------------------------------------------------------------------------------------------------------------------------------------------------------------------------------------------------------------------------------------------------------------------------------------------------------------------------------------------------------------------------------------------------------------------------------------------------------------------------------------------------|
|                  | ONDERDELEN-<br>LIJST                  | Monteer eerst alle wanden separaat op een vlakke schone ondergrond. Sorteer de onderdelen en leg ze in de vorm zoals op de tekening is aangegeven. Pak niet alle bundels tegelijk uit. Zorg dat u georganiseerd te werk gaat. Onderdelen kunnen worden geïdentificeerd aan de hand van hun profielfoto's en opgegeven lengtes.                                                                                                                                                                                                                                                                                                                                                                                                                                                                                                               |
| В                | BASE<br>FUNDERING                     | Afmetingen en aanbevelingen voor de fundering. Zorg ervoor dat uw fundering vlak en waterpas is. ledere oneffenheid komt terug in het gebouw bij het beglazen!                                                                                                                                                                                                                                                                                                                                                                                                                                                                                                                                                                                                                                                                               |
| V                | VOORBEREIDING                         | Benodigde gereedschappen o.a.: 2x steeksleutel 10mm, stanley-mes, kitspuit, kruiskopschroevendraaier, schroefmachine (niet voor bouten/moeren!), waterpas, veiligheidsbril, veiligheidshelm en handshoenen.                                                                                                                                                                                                                                                                                                                                                                                                                                                                                                                                                                                                                                  |
| 1                | ZIJWAND(EN)                           | Neem het tuinkasprofiel met de rubbers erin en de diagonale schoren, gebruik 10mm bouten om ze aan de goot te bevestigen en gebruik 15mm bouten aan de dorpels (let op hoe de kop van de bouten in elk profiel schuift tijdens de constructie).                                                                                                                                                                                                                                                                                                                                                                                                                                                                                                                                                                                              |
| 2                | VOORWAND                              | Zorg er opnieuw voor dat het frame is gerubberd en volg de instructies om het frame van de kas in elkaar te zetten. Zorg ervoor dat u de extra bouten heeft aangebracht die u in sectie 4, 5 en 10 heeft moeten gebruiken. Voor de dak- en zijhoekbalken is niet voor elke sleuf rubber nodig, tenzij u een (optionele) scheidingswand heeft                                                                                                                                                                                                                                                                                                                                                                                                                                                                                                 |
| 3                | ACHTERWAND                            | (zie aparte handleiding en sectie V).                                                                                                                                                                                                                                                                                                                                                                                                                                                                                                                                                                                                                                                                                                                                                                                                        |
| 4                | DE WANDEN<br>AAN ELKAAR<br>BEVESTIGEN | Neem de zijwand(en) (1), de voorwand (2) en de achterwand (3) en voeg ze samen op de fundering.                                                                                                                                                                                                                                                                                                                                                                                                                                                                                                                                                                                                                                                                                                                                              |
| 5                | DAK                                   | Bevestig de nok en plaats vervolgens de gerubberde dakprofielen. Zorg ervoor dat de deze volledig tegen de<br>nok en de goot aanliggen. Er worden buisvormige beugels meegeleverd voor extra stevigheid.<br>Deze kunnen nu of later worden gemonteerd met (hamerkop)bouten.                                                                                                                                                                                                                                                                                                                                                                                                                                                                                                                                                                  |
| 6a               | DAKRAAM                               | Gebruik silicone om de glasplaat in de sponning vast te zetten. Ook zonder silicone blijft het dakraam in het profielwerk zitten. Soms komen de gaatjes niet 100% overeen bij het monteren van het dakraam. U kunt deze dan eenvoudig opboren met een 7mm boortje zodat de onderdelen alsnog in elkaar passen.                                                                                                                                                                                                                                                                                                                                                                                                                                                                                                                               |
| 6b               | RAAMDORPEL                            | Plaats de raamdorpel nadat u de glasplaat heeft geplaatst die eronder komt. Op die manier heeft u direct de juiste plek. De raamdorpel schuift iets over het glas heen.                                                                                                                                                                                                                                                                                                                                                                                                                                                                                                                                                                                                                                                                      |
| 7                | DEUR                                  | Monteer de deur op aan de hand van de instructies. Leg de deur aan de kant klaar voor bevestiging in sectie (10).                                                                                                                                                                                                                                                                                                                                                                                                                                                                                                                                                                                                                                                                                                                            |
| 8                | BEGLAZING                             | Voor u het glas plaatst kunt u de zwarte schroeflijsten alvast rondom de kas klaarzetten. In sommige gevallen moeten de zwarte lijsten nog iets worden ingekort. Ook is het belangrijk dat de gaatjes waar de RVS schroeven doorheen gaan ook op het uiteinde zitten. Neem een 6.5mm boortje om eventueel nog een gaat je bij te boren. Leg eerst de glasplaat linksachter op het dak, dan linksachter in de zijwand en in de kopgevel linksachter. Op deze manier kunt u zien of het frame helemaal recht en haaks staat. Meestal moet er nog een en ander afgesteld worden voor u het glas in de kas kunt monteren. Na linksachter kunt u rechtsvoor erin zetten. Hierdoor weet u (zeker bij grotere kassen) dat alle glas er netjes in komt. Helemaal perfect bestaat bijna niet. In de ondergrond zit altijd wel een kleine oneffenheid. |
| 9                | DAKRAAM-<br>BEVESTIGING               | Neem het voorgemonteerde dakraam en schuif deze aan de voor- of achterzijde in de nok. Vergeet niet om onderdeel D220 voor en achter het raam te plaatsen zodat het raam op zijn plek blijft.                                                                                                                                                                                                                                                                                                                                                                                                                                                                                                                                                                                                                                                |
| 10               | DEUR-<br>BEVESTIGING                  | Gebruik de boutjes die u al heeft ingevoerd bij stap 2 om de deurgeleider te bevestigen. De onderdorpel moet in elkaar geklikt worden. Zorg dat de ondergrond hier 100% recht en vlak is.                                                                                                                                                                                                                                                                                                                                                                                                                                                                                                                                                                                                                                                    |
| 11               | VERANKERING                           | Nu de kas volledig is afgemonteerd en het glas in de sponningen is geplaats kunt u de kas verankeren aan de ondergrond.                                                                                                                                                                                                                                                                                                                                                                                                                                                                                                                                                                                                                                                                                                                      |
| 12               | OPTIONELE<br>LAMELLENRAMEN            | De lamellenramen plaatst u tijdens het beglazen met een zwart H-profiel eronder en erboven.                                                                                                                                                                                                                                                                                                                                                                                                                                                                                                                                                                                                                                                                                                                                                  |
| 13               | OPTIONELE<br>OPBERG-<br>PLANKEN       | Robinsons opbergplanken en werktafels zijn een efficiente en integrale oplossing. Let op dat het monteren tijdrovend is. U kunt bij het voorbereiden van de kas boutjes en moertjes in de profielen schuiven zodat u het gebruik van hamerkopbouten voorkomt. Met de vierkante boutjes is het monteren een stuk gemakkelijker. Neem rustig de tijd om de tafel en plank te installeren.                                                                                                                                                                                                                                                                                                                                                                                                                                                      |
| 14               | OPTIONELE<br>WERKTAFEL                |                                                                                                                                                                                                                                                                                                                                                                                                                                                                                                                                                                                                                                                                                                                                                                                                                                              |
| 15               | AFWERKING                             | Als laatste kunt u de regenpijpen monteren. Kit e.e.a. goed af om lekkage te voorkomen.                                                                                                                                                                                                                                                                                                                                                                                                                                                                                                                                                                                                                                                                                                                                                      |

|    | D052 |    | 365  | 1 |
|----|------|----|------|---|
|    | D865 |    | 1210 | 1 |
|    | D861 | ∕⋤ | 2450 | 1 |
| 10 | D088 |    | 1207 | 1 |
|    | D086 |    | 2510 | 1 |
|    | D085 |    | 2510 | 1 |
|    | D153 |    | 198  | 2 |
|    | D163 |    | 90   | 2 |
|    | D150 |    | N/A  | 1 |
|    | D154 |    | N/A  | 2 |