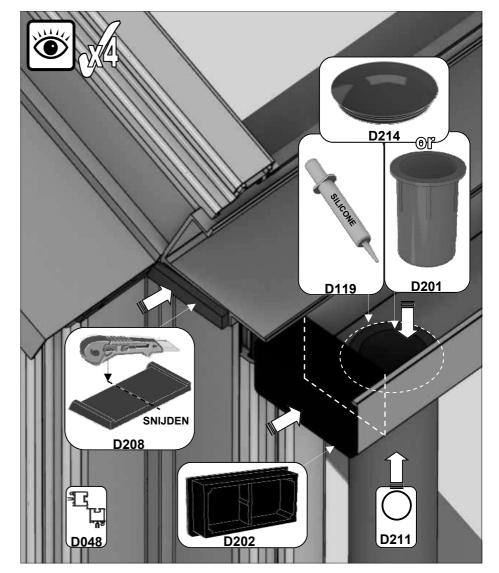

**KNIP OP LENGTE** 

| SECTIE<br>NUMMER | TITEL                                 | MONTAGE SAMENVATTING: BELANGRIJKE INFORMATIE / OVERWEGINGEN                                                                                                                                                                                                                                                                                                                                                                                                                                                                                                                                                                                                                                                                                                                                                                                  |
|------------------|---------------------------------------|----------------------------------------------------------------------------------------------------------------------------------------------------------------------------------------------------------------------------------------------------------------------------------------------------------------------------------------------------------------------------------------------------------------------------------------------------------------------------------------------------------------------------------------------------------------------------------------------------------------------------------------------------------------------------------------------------------------------------------------------------------------------------------------------------------------------------------------------|
|                  | ONDERDELEN-<br>LIJST                  | Monteer eerst alle wanden separaat op een vlakke schone ondergrond. Sorteer de onderdelen en leg ze in de vorm zoals op de tekening is aangegeven. Pak niet alle bundels tegelijk uit. Zorg dat u georganiseerd te werk gaat. Onderdelen kunnen worden geïdentificeerd aan de hand van hun profielfoto's en opgegeven lengtes.                                                                                                                                                                                                                                                                                                                                                                                                                                                                                                               |
| В                | BASE<br>FUNDERING                     | Afmetingen en aanbevelingen voor de fundering. Zorg ervoor dat uw fundering vlak en waterpas is. ledere oneffenheid komt terug in het gebouw bij het beglazen!                                                                                                                                                                                                                                                                                                                                                                                                                                                                                                                                                                                                                                                                               |
| V                | VOORBEREIDING                         | Benodigde gereedschappen o.a.: 2x steeksleutel 10mm, stanley-mes, kitspuit, kruiskopschroevendraaier, schroefmachine (niet voor bouten/moeren!), waterpas, veiligheidsbril, veiligheidshelm en handshoenen.                                                                                                                                                                                                                                                                                                                                                                                                                                                                                                                                                                                                                                  |
| 1                | ZIJWAND(EN)                           | Neem het tuinkasprofiel met de rubbers erin en de diagonale schoren, gebruik 10mm bouten om ze aan de goot te bevestigen en gebruik 15mm bouten aan de dorpels (let op hoe de kop van de bouten in elk profiel schuift tijdens de constructie).                                                                                                                                                                                                                                                                                                                                                                                                                                                                                                                                                                                              |
| 2                | VOORWAND                              | Zorg er opnieuw voor dat het frame is gerubberd en volg de instructies om het frame van de kas in elkaar te zetten. Zorg ervoor dat u de extra bouten heeft aangebracht die u in sectie 4, 5 en 10 heeft moeten gebruiken. Voor de dak- en zijhoekbalken is niet voor elke sleuf rubber nodig, tenzij u een (optionele) scheidingswand heeft                                                                                                                                                                                                                                                                                                                                                                                                                                                                                                 |
| 3                | ACHTERWAND                            | (zie aparte handleiding en sectie V).                                                                                                                                                                                                                                                                                                                                                                                                                                                                                                                                                                                                                                                                                                                                                                                                        |
| 4                | DE WANDEN<br>AAN ELKAAR<br>BEVESTIGEN | Neem de zijwand(en) (1), de voorwand (2) en de achterwand (3) en voeg ze samen op de fundering.                                                                                                                                                                                                                                                                                                                                                                                                                                                                                                                                                                                                                                                                                                                                              |
| 5                | DAK                                   | Bevestig de nok en plaats vervolgens de gerubberde dakprofielen. Zorg ervoor dat de deze volledig tegen de<br>nok en de goot aanliggen. Er worden buisvormige beugels meegeleverd voor extra stevigheid.<br>Deze kunnen nu of later worden gemonteerd met (hamerkop)bouten.                                                                                                                                                                                                                                                                                                                                                                                                                                                                                                                                                                  |
| 6a               | DAKRAAM                               | Gebruik silicone om de glasplaat in de sponning vast te zetten. Ook zonder silicone blijft het dakraam in het profielwerk zitten. Soms komen de gaatjes niet 100% overeen bij het monteren van het dakraam. U kunt deze dan eenvoudig opboren met een 7mm boortje zodat de onderdelen alsnog in elkaar passen.                                                                                                                                                                                                                                                                                                                                                                                                                                                                                                                               |
| 6b               | RAAMDORPEL                            | Plaats de raamdorpel nadat u de glasplaat heeft geplaatst die eronder komt. Op die manier heeft u direct de juiste plek. De raamdorpel schuift iets over het glas heen.                                                                                                                                                                                                                                                                                                                                                                                                                                                                                                                                                                                                                                                                      |
| 7                | DEUR                                  | Monteer de deur op aan de hand van de instructies. Leg de deur aan de kant klaar voor bevestiging in sectie (10).                                                                                                                                                                                                                                                                                                                                                                                                                                                                                                                                                                                                                                                                                                                            |
| 8                | BEGLAZING                             | Voor u het glas plaatst kunt u de zwarte schroeflijsten alvast rondom de kas klaarzetten. In sommige gevallen moeten de zwarte lijsten nog iets worden ingekort. Ook is het belangrijk dat de gaatjes waar de RVS schroeven doorheen gaan ook op het uiteinde zitten. Neem een 6.5mm boortje om eventueel nog een gaat je bij te boren. Leg eerst de glasplaat linksachter op het dak, dan linksachter in de zijwand en in de kopgevel linksachter. Op deze manier kunt u zien of het frame helemaal recht en haaks staat. Meestal moet er nog een en ander afgesteld worden voor u het glas in de kas kunt monteren. Na linksachter kunt u rechtsvoor erin zetten. Hierdoor weet u (zeker bij grotere kassen) dat alle glas er netjes in komt. Helemaal perfect bestaat bijna niet. In de ondergrond zit altijd wel een kleine oneffenheid. |
| 9                | DAKRAAM-<br>BEVESTIGING               | Neem het voorgemonteerde dakraam en schuif deze aan de voor- of achterzijde in de nok. Vergeet niet om onderdeel D220 voor en achter het raam te plaatsen zodat het raam op zijn plek blijft.                                                                                                                                                                                                                                                                                                                                                                                                                                                                                                                                                                                                                                                |
| 10               | DEUR-<br>BEVESTIGING                  | Gebruik de boutjes die u al heeft ingevoerd bij stap 2 om de deurgeleider te bevestigen. De onderdorpel moet in elkaar geklikt worden. Zorg dat de ondergrond hier 100% recht en vlak is.                                                                                                                                                                                                                                                                                                                                                                                                                                                                                                                                                                                                                                                    |
| 11               | VERANKERING                           | Nu de kas volledig is afgemonteerd en het glas in de sponningen is geplaats kunt u de kas verankeren aan de ondergrond.                                                                                                                                                                                                                                                                                                                                                                                                                                                                                                                                                                                                                                                                                                                      |
| 12               | OPTIONELE<br>LAMELLENRAMEN            | De lamellenramen plaatst u tijdens het beglazen met een zwart H-profiel eronder en erboven.                                                                                                                                                                                                                                                                                                                                                                                                                                                                                                                                                                                                                                                                                                                                                  |
| 13               | OPTIONELE<br>OPBERG-<br>PLANKEN       | Robinsons opbergplanken en werktafels zijn een efficiente en integrale oplossing. Let op dat het monteren tijdrovend is. U kunt bij het voorbereiden van de kas boutjes en moertjes in de profielen schuiven zodat u het gebruik van hamerkopbouten voorkomt. Met de vierkante boutjes is het monteren een stuk gemakkelijker. Neem rustig de tijd om de tafel en plank te installeren.                                                                                                                                                                                                                                                                                                                                                                                                                                                      |
| 14               | OPTIONELE<br>WERKTAFEL                |                                                                                                                                                                                                                                                                                                                                                                                                                                                                                                                                                                                                                                                                                                                                                                                                                                              |
| 15               | AFWERKING                             | Als laatste kunt u de regenpijpen monteren. Kit e.e.a. goed af om lekkage te voorkomen.                                                                                                                                                                                                                                                                                                                                                                                                                                                                                                                                                                                                                                                                                                                                                      |