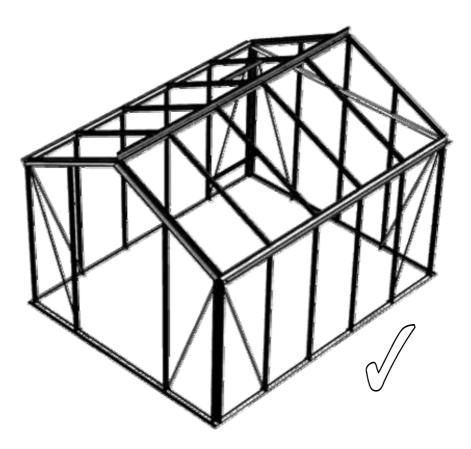

Robinsons ALUMINIUM GREENHOUSES

Versie 3

Bedankt voor de aankoop van uw nieuwe Robinsons tuinkas. Wij raden u aan de instructies te lezen en alle veiligheidsinformatie door te nemen voordat u begint met de montage.

Deze handleiding is onderverdeeld in secties die gemarkeerd worden door een wit nummer/letter op een zwarte achtergrond in de rechterhoek van de meeste pagina's (zie de volgende pagina voor meer informatie); onderdelenlijst, B-base/fundering, V-voorbereiding, 1-zijwanden, 2-voorwand, 3achterwand, 4-de wanden aan elkaar bevestigen, 5-dak, 6-dakraam, 7-deur, 8-beglazing, 9-dakraambevestiging, 10-deurbevestiging, 11-verankering, 12-optionele lamellenramen, 13-optionele opbergplanken, 14-optionele werktafel, 15-afwerking. Indien u contact met ons moet opnemen voor hulp, verwijs dan naar de betreffende sectie(s). Als uw tuinkas langer is dan 3872 mm, dan komt er een extensie aan uw kas. Raadpleeg dan ook de aparte uitbreidingshandleiding.