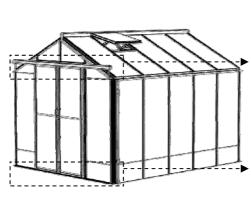

## Robinsons Royale 2584 met glas tot aan de grond

| NOMINAL SIZE | A (mm) | B (mm) |
|--------------|--------|--------|
| 8 x 6        |        | 2012   |
| 8 x 8        | 2594   | 2632   |
| 8 x 10       | 2584   | 3252   |
| 8 x 12       |        | 3872   |

### De maten in mm hieronder zijn de buitenmaten

| MODE       | EL        | A (mm) WIDTH | B (mm) LENGTH | C (mm) DIAGONAL |
|------------|-----------|--------------|---------------|-----------------|
|            | 8 x 6     |              | 2012          | 3275            |
| ROYALE     | 8 x 8     | 2584         | 2632          | 3688            |
|            | 8 x 10    |              | 3252          | 4154            |
|            | 8 x 12    |              | 3872          | 4655            |
|            | 6ft ext.  | -            | 1860          | -               |
| EXTENSIONS | 8ft ext.  | -            | 2480          | -               |
|            | 10ft ext. | -            | 3100          | -               |
|            | 12ft ext. | -            | 3720          | -               |