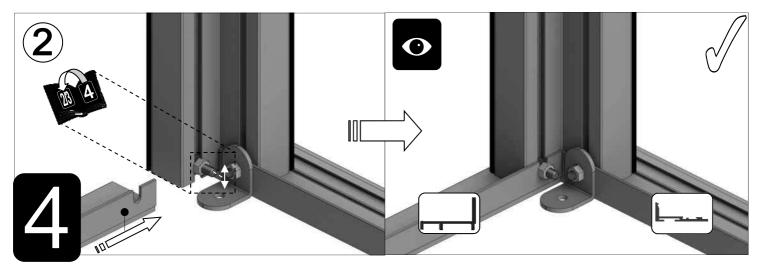

**KNIP OP LENGTE** 

| SECTIE<br>NUMMER | TITEL                                 | MONTAGE SAMENVATTING: BELANGRIJKE INFORMATIE / OVERWEGINGEN                                                                                                                                                                                                                                                                                                                                                                                                                                                                                                                                                                                                                                                                                                                                                                                  |
|------------------|---------------------------------------|----------------------------------------------------------------------------------------------------------------------------------------------------------------------------------------------------------------------------------------------------------------------------------------------------------------------------------------------------------------------------------------------------------------------------------------------------------------------------------------------------------------------------------------------------------------------------------------------------------------------------------------------------------------------------------------------------------------------------------------------------------------------------------------------------------------------------------------------|
|                  | ONDERDELEN-<br>LIJST                  | Monteer eerst alle wanden separaat op een vlakke schone ondergrond. Sorteer de onderdelen en leg ze in de vorm zoals op de tekening is aangegeven. Pak niet alle bundels tegelijk uit. Zorg dat u georganiseerd te werk gaat. Onderdelen kunnen worden geïdentificeerd aan de hand van hun profielfoto's en opgegeven lengtes.                                                                                                                                                                                                                                                                                                                                                                                                                                                                                                               |
| В                | BASE<br>FUNDERING                     | Afmetingen en aanbevelingen voor de fundering. Zorg ervoor dat uw fundering vlak en waterpas is. ledere oneffenheid komt terug in het gebouw bij het beglazen!                                                                                                                                                                                                                                                                                                                                                                                                                                                                                                                                                                                                                                                                               |
| V                | VOORBEREIDING                         | Benodigde gereedschappen o.a.: 2x steeksleutel 10mm, stanley-mes, kitspuit, kruiskopschroevendraaier, schroefmachine (niet voor bouten/moeren!), waterpas, veiligheidsbril, veiligheidshelm en handshoenen.                                                                                                                                                                                                                                                                                                                                                                                                                                                                                                                                                                                                                                  |
| 1                | ZIJWAND(EN)                           | Neem het tuinkasprofiel met de rubbers erin en de diagonale schoren, gebruik 10mm bouten om ze aan de goot te bevestigen en gebruik 15mm bouten aan de dorpels (let op hoe de kop van de bouten in elk profiel schuift tijdens de constructie).                                                                                                                                                                                                                                                                                                                                                                                                                                                                                                                                                                                              |
| 2                | VOORWAND                              | Zorg er opnieuw voor dat het frame is gerubberd en volg de instructies om het frame van de kas in elkaar te zetten. Zorg ervoor dat u de extra bouten heeft aangebracht die u in sectie 4, 5 en 10 heeft moeten gebruiken. Voor de dak- en zijhoekbalken is niet voor elke sleuf rubber nodig, tenzij u een (optionele) scheidingswand heeft                                                                                                                                                                                                                                                                                                                                                                                                                                                                                                 |
| 3                | ACHTERWAND                            | (zie aparte handleiding en sectie V).                                                                                                                                                                                                                                                                                                                                                                                                                                                                                                                                                                                                                                                                                                                                                                                                        |
| 4                | DE WANDEN<br>AAN ELKAAR<br>BEVESTIGEN | Neem de zijwand(en) (1), de voorwand (2) en de achterwand (3) en voeg ze samen op de fundering.                                                                                                                                                                                                                                                                                                                                                                                                                                                                                                                                                                                                                                                                                                                                              |
| 5                | DAK                                   | Bevestig de nok en plaats vervolgens de gerubberde dakprofielen. Zorg ervoor dat de deze volledig tegen de<br>nok en de goot aanliggen. Er worden buisvormige beugels meegeleverd voor extra stevigheid.<br>Deze kunnen nu of later worden gemonteerd met (hamerkop)bouten.                                                                                                                                                                                                                                                                                                                                                                                                                                                                                                                                                                  |
| 6a               | DAKRAAM                               | Gebruik silicone om de glasplaat in de sponning vast te zetten. Ook zonder silicone blijft het dakraam in het profielwerk zitten. Soms komen de gaatjes niet 100% overeen bij het monteren van het dakraam. U kunt deze dan eenvoudig opboren met een 7mm boortje zodat de onderdelen alsnog in elkaar passen.                                                                                                                                                                                                                                                                                                                                                                                                                                                                                                                               |
| 6b               | RAAMDORPEL                            | Plaats de raamdorpel nadat u de glasplaat heeft geplaatst die eronder komt. Op die manier heeft u direct de juiste plek. De raamdorpel schuift iets over het glas heen.                                                                                                                                                                                                                                                                                                                                                                                                                                                                                                                                                                                                                                                                      |
| 7                | DEUR                                  | Monteer de deur op aan de hand van de instructies. Leg de deur aan de kant klaar voor bevestiging in sectie (10).                                                                                                                                                                                                                                                                                                                                                                                                                                                                                                                                                                                                                                                                                                                            |
| 8                | BEGLAZING                             | Voor u het glas plaatst kunt u de zwarte schroeflijsten alvast rondom de kas klaarzetten. In sommige gevallen moeten de zwarte lijsten nog iets worden ingekort. Ook is het belangrijk dat de gaatjes waar de RVS schroeven doorheen gaan ook op het uiteinde zitten. Neem een 6.5mm boortje om eventueel nog een gaat je bij te boren. Leg eerst de glasplaat linksachter op het dak, dan linksachter in de zijwand en in de kopgevel linksachter. Op deze manier kunt u zien of het frame helemaal recht en haaks staat. Meestal moet er nog een en ander afgesteld worden voor u het glas in de kas kunt monteren. Na linksachter kunt u rechtsvoor erin zetten. Hierdoor weet u (zeker bij grotere kassen) dat alle glas er netjes in komt. Helemaal perfect bestaat bijna niet. In de ondergrond zit altijd wel een kleine oneffenheid. |
| 9                | DAKRAAM-<br>BEVESTIGING               | Neem het voorgemonteerde dakraam en schuif deze aan de voor- of achterzijde in de nok. Vergeet niet om onderdeel D220 voor en achter het raam te plaatsen zodat het raam op zijn plek blijft.                                                                                                                                                                                                                                                                                                                                                                                                                                                                                                                                                                                                                                                |
| 10               | DEUR-<br>BEVESTIGING                  | Gebruik de boutjes die u al heeft ingevoerd bij stap 2 om de deurgeleider te bevestigen. De onderdorpel moet in elkaar geklikt worden. Zorg dat de ondergrond hier 100% recht en vlak is.                                                                                                                                                                                                                                                                                                                                                                                                                                                                                                                                                                                                                                                    |
| 11               | VERANKERING                           | Nu de kas volledig is afgemonteerd en het glas in de sponningen is geplaats kunt u de kas verankeren aan de ondergrond.                                                                                                                                                                                                                                                                                                                                                                                                                                                                                                                                                                                                                                                                                                                      |
| 12               | OPTIONELE<br>LAMELLENRAMEN            | De lamellenramen plaatst u tijdens het beglazen met een zwart H-profiel eronder en erboven.                                                                                                                                                                                                                                                                                                                                                                                                                                                                                                                                                                                                                                                                                                                                                  |
| 13               | OPTIONELE<br>OPBERG-<br>PLANKEN       | Robinsons opbergplanken en werktafels zijn een efficiente en integrale oplossing. Let op dat het monteren tijdrovend is. U kunt bij het voorbereiden van de kas boutjes en moertjes in de profielen schuiven zodat u het gebruik van hamerkopbouten voorkomt. Met de vierkante boutjes is het monteren een stuk gemakkelijker. Neem rustig de tijd om de tafel en plank te installeren.                                                                                                                                                                                                                                                                                                                                                                                                                                                      |
| 14               | OPTIONELE<br>WERKTAFEL                |                                                                                                                                                                                                                                                                                                                                                                                                                                                                                                                                                                                                                                                                                                                                                                                                                                              |
| 15               | AFWERKING                             | Als laatste kunt u de regenpijpen monteren. Kit e.e.a. goed af om lekkage te voorkomen.                                                                                                                                                                                                                                                                                                                                                                                                                                                                                                                                                                                                                                                                                                                                                      |