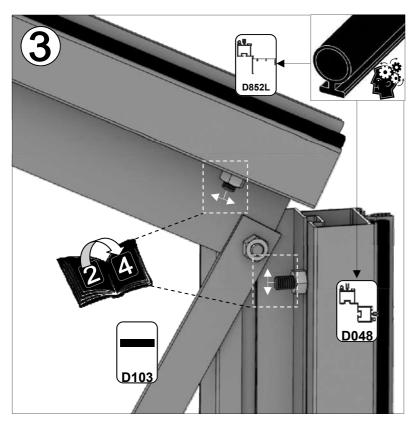

**KNIP OP LENGTE** 

| SECTIE<br>NUMMER | TITEL                                 | MONTAGE SAMENVATTING: BELANGRIJKE INFORMATIE / OVERWEGINGEN                                                                                                                                                                                                                                                                                                                                                                                                                                                                                                                                                                                                                                                                                                                                                                                  |
|------------------|---------------------------------------|----------------------------------------------------------------------------------------------------------------------------------------------------------------------------------------------------------------------------------------------------------------------------------------------------------------------------------------------------------------------------------------------------------------------------------------------------------------------------------------------------------------------------------------------------------------------------------------------------------------------------------------------------------------------------------------------------------------------------------------------------------------------------------------------------------------------------------------------|
|                  | ONDERDELEN-<br>LIJST                  | Monteer eerst alle wanden separaat op een vlakke schone ondergrond. Sorteer de onderdelen en leg ze in de vorm zoals op de tekening is aangegeven. Pak niet alle bundels tegelijk uit. Zorg dat u georganiseerd te werk gaat. Onderdelen kunnen worden geïdentificeerd aan de hand van hun profielfoto's en opgegeven lengtes.                                                                                                                                                                                                                                                                                                                                                                                                                                                                                                               |
| В                | BASE<br>FUNDERING                     | Afmetingen en aanbevelingen voor de fundering. Zorg ervoor dat uw fundering vlak en waterpas is. ledere oneffenheid komt terug in het gebouw bij het beglazen!                                                                                                                                                                                                                                                                                                                                                                                                                                                                                                                                                                                                                                                                               |
| V                | VOORBEREIDING                         | Benodigde gereedschappen o.a.: 2x steeksleutel 10mm, stanley-mes, kitspuit, kruiskopschroevendraaier, schroefmachine (niet voor bouten/moeren!), waterpas, veiligheidsbril, veiligheidshelm en handshoenen.                                                                                                                                                                                                                                                                                                                                                                                                                                                                                                                                                                                                                                  |
| 1                | ZIJWAND(EN)                           | Neem het tuinkasprofiel met de rubbers erin en de diagonale schoren, gebruik 10mm bouten om ze aan de goot te bevestigen en gebruik 15mm bouten aan de dorpels (let op hoe de kop van de bouten in elk profiel schuift tijdens de constructie).                                                                                                                                                                                                                                                                                                                                                                                                                                                                                                                                                                                              |
| 2                | VOORWAND                              | Zorg er opnieuw voor dat het frame is gerubberd en volg de instructies om het frame van de kas in elkaar te zetten. Zorg ervoor dat u de extra bouten heeft aangebracht die u in sectie 4, 5 en 10 heeft moeten gebruiken. Voor de dak- en zijhoekbalken is niet voor elke sleuf rubber nodig, tenzij u een (optionele) scheidingswand heeft                                                                                                                                                                                                                                                                                                                                                                                                                                                                                                 |
| 3                | ACHTERWAND                            | (zie aparte handleiding en sectie V).                                                                                                                                                                                                                                                                                                                                                                                                                                                                                                                                                                                                                                                                                                                                                                                                        |
| 4                | DE WANDEN<br>AAN ELKAAR<br>BEVESTIGEN | Neem de zijwand(en) (1), de voorwand (2) en de achterwand (3) en voeg ze samen op de fundering.                                                                                                                                                                                                                                                                                                                                                                                                                                                                                                                                                                                                                                                                                                                                              |
| 5                | DAK                                   | Bevestig de nok en plaats vervolgens de gerubberde dakprofielen. Zorg ervoor dat de deze volledig tegen de<br>nok en de goot aanliggen. Er worden buisvormige beugels meegeleverd voor extra stevigheid.<br>Deze kunnen nu of later worden gemonteerd met (hamerkop)bouten.                                                                                                                                                                                                                                                                                                                                                                                                                                                                                                                                                                  |
| 6a               | DAKRAAM                               | Gebruik silicone om de glasplaat in de sponning vast te zetten. Ook zonder silicone blijft het dakraam in het profielwerk zitten. Soms komen de gaatjes niet 100% overeen bij het monteren van het dakraam. U kunt deze dan eenvoudig opboren met een 7mm boortje zodat de onderdelen alsnog in elkaar passen.                                                                                                                                                                                                                                                                                                                                                                                                                                                                                                                               |
| 6b               | RAAMDORPEL                            | Plaats de raamdorpel nadat u de glasplaat heeft geplaatst die eronder komt. Op die manier heeft u direct de juiste plek. De raamdorpel schuift iets over het glas heen.                                                                                                                                                                                                                                                                                                                                                                                                                                                                                                                                                                                                                                                                      |
| 7                | DEUR                                  | Monteer de deur op aan de hand van de instructies. Leg de deur aan de kant klaar voor bevestiging in sectie (10).                                                                                                                                                                                                                                                                                                                                                                                                                                                                                                                                                                                                                                                                                                                            |
| 8                | BEGLAZING                             | Voor u het glas plaatst kunt u de zwarte schroeflijsten alvast rondom de kas klaarzetten. In sommige gevallen moeten de zwarte lijsten nog iets worden ingekort. Ook is het belangrijk dat de gaatjes waar de RVS schroeven doorheen gaan ook op het uiteinde zitten. Neem een 6.5mm boortje om eventueel nog een gaat je bij te boren. Leg eerst de glasplaat linksachter op het dak, dan linksachter in de zijwand en in de kopgevel linksachter. Op deze manier kunt u zien of het frame helemaal recht en haaks staat. Meestal moet er nog een en ander afgesteld worden voor u het glas in de kas kunt monteren. Na linksachter kunt u rechtsvoor erin zetten. Hierdoor weet u (zeker bij grotere kassen) dat alle glas er netjes in komt. Helemaal perfect bestaat bijna niet. In de ondergrond zit altijd wel een kleine oneffenheid. |
| 9                | DAKRAAM-<br>BEVESTIGING               | Neem het voorgemonteerde dakraam en schuif deze aan de voor- of achterzijde in de nok. Vergeet niet om onderdeel D220 voor en achter het raam te plaatsen zodat het raam op zijn plek blijft.                                                                                                                                                                                                                                                                                                                                                                                                                                                                                                                                                                                                                                                |
| 10               | DEUR-<br>BEVESTIGING                  | Gebruik de boutjes die u al heeft ingevoerd bij stap 2 om de deurgeleider te bevestigen. De onderdorpel moet in elkaar geklikt worden. Zorg dat de ondergrond hier 100% recht en vlak is.                                                                                                                                                                                                                                                                                                                                                                                                                                                                                                                                                                                                                                                    |
| 11               | VERANKERING                           | Nu de kas volledig is afgemonteerd en het glas in de sponningen is geplaats kunt u de kas verankeren aan de ondergrond.                                                                                                                                                                                                                                                                                                                                                                                                                                                                                                                                                                                                                                                                                                                      |
| 12               | OPTIONELE<br>LAMELLENRAMEN            | De lamellenramen plaatst u tijdens het beglazen met een zwart H-profiel eronder en erboven.                                                                                                                                                                                                                                                                                                                                                                                                                                                                                                                                                                                                                                                                                                                                                  |
| 13               | OPTIONELE<br>OPBERG-<br>PLANKEN       | Robinsons opbergplanken en werktafels zijn een efficiente en integrale oplossing. Let op dat het monteren tijdrovend is. U kunt bij het voorbereiden van de kas boutjes en moertjes in de profielen schuiven zodat u het gebruik van hamerkopbouten voorkomt. Met de vierkante boutjes is het monteren een stuk gemakkelijker. Neem rustig de tijd om de tafel en plank te installeren.                                                                                                                                                                                                                                                                                                                                                                                                                                                      |
| 14               | OPTIONELE<br>WERKTAFEL                |                                                                                                                                                                                                                                                                                                                                                                                                                                                                                                                                                                                                                                                                                                                                                                                                                                              |
| 15               | AFWERKING                             | Als laatste kunt u de regenpijpen monteren. Kit e.e.a. goed af om lekkage te voorkomen.                                                                                                                                                                                                                                                                                                                                                                                                                                                                                                                                                                                                                                                                                                                                                      |

|             | D037/A |     | 2596 | 2 |
|-------------|--------|-----|------|---|
|             | D048   |     | 1676 | 4 |
| 2<br>+<br>3 | D051   |     | 1976 | 4 |
|             | D053   |     | 2272 | 1 |
|             | D113   |     | 2510 | 1 |
|             | D103   |     | 1787 | 4 |
|             | D111   | · · | N/A  | 2 |
|             | D852L  | للم | 1395 | 2 |
|             | D852R  |     | 1395 | 2 |