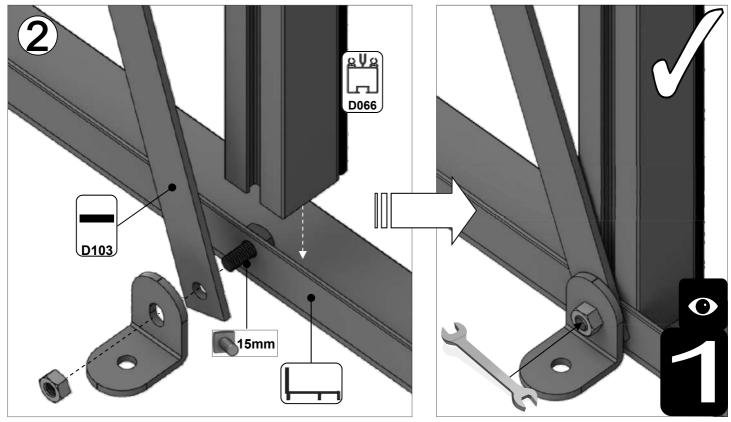

**KNIP OP LENGTE** 

| SECTIE<br>NUMMER | TITEL                                 | MONTAGE SAMENVATTING: BELANGRIJKE INFORMATIE / OVERWEGINGEN                                                                                                                                                                                                                                                                                                                                                                                                                                                                                                                                                                                                                                                                                                                                                                                  |
|------------------|---------------------------------------|----------------------------------------------------------------------------------------------------------------------------------------------------------------------------------------------------------------------------------------------------------------------------------------------------------------------------------------------------------------------------------------------------------------------------------------------------------------------------------------------------------------------------------------------------------------------------------------------------------------------------------------------------------------------------------------------------------------------------------------------------------------------------------------------------------------------------------------------|
|                  | ONDERDELEN-<br>LIJST                  | Monteer eerst alle wanden separaat op een vlakke schone ondergrond. Sorteer de onderdelen en leg ze in de vorm zoals op de tekening is aangegeven. Pak niet alle bundels tegelijk uit. Zorg dat u georganiseerd te werk gaat. Onderdelen kunnen worden geïdentificeerd aan de hand van hun profielfoto's en opgegeven lengtes.                                                                                                                                                                                                                                                                                                                                                                                                                                                                                                               |
| В                | BASE<br>FUNDERING                     | Afmetingen en aanbevelingen voor de fundering. Zorg ervoor dat uw fundering vlak en waterpas is. ledere oneffenheid komt terug in het gebouw bij het beglazen!                                                                                                                                                                                                                                                                                                                                                                                                                                                                                                                                                                                                                                                                               |
| V                | VOORBEREIDING                         | Benodigde gereedschappen o.a.: 2x steeksleutel 10mm, stanley-mes, kitspuit, kruiskopschroevendraaier, schroefmachine (niet voor bouten/moeren!), waterpas, veiligheidsbril, veiligheidshelm en handshoenen.                                                                                                                                                                                                                                                                                                                                                                                                                                                                                                                                                                                                                                  |
| 1                | ZIJWAND(EN)                           | Neem het tuinkasprofiel met de rubbers erin en de diagonale schoren, gebruik 10mm bouten om ze aan de goot te bevestigen en gebruik 15mm bouten aan de dorpels (let op hoe de kop van de bouten in elk profiel schuift tijdens de constructie).                                                                                                                                                                                                                                                                                                                                                                                                                                                                                                                                                                                              |
| 2                | VOORWAND                              | Zorg er opnieuw voor dat het frame is gerubberd en volg de instructies om het frame van de kas in elkaar te zetten. Zorg ervoor dat u de extra bouten heeft aangebracht die u in sectie 4, 5 en 10 heeft moeten gebruiken. Voor de dak- en zijhoekbalken is niet voor elke sleuf rubber nodig, tenzij u een (optionele) scheidingswand heeft                                                                                                                                                                                                                                                                                                                                                                                                                                                                                                 |
| 3                | ACHTERWAND                            | (zie aparte handleiding en sectie V).                                                                                                                                                                                                                                                                                                                                                                                                                                                                                                                                                                                                                                                                                                                                                                                                        |
| 4                | DE WANDEN<br>AAN ELKAAR<br>BEVESTIGEN | Neem de zijwand(en) (1), de voorwand (2) en de achterwand (3) en voeg ze samen op de fundering.                                                                                                                                                                                                                                                                                                                                                                                                                                                                                                                                                                                                                                                                                                                                              |
| 5                | DAK                                   | Bevestig de nok en plaats vervolgens de gerubberde dakprofielen. Zorg ervoor dat de deze volledig tegen de<br>nok en de goot aanliggen. Er worden buisvormige beugels meegeleverd voor extra stevigheid.<br>Deze kunnen nu of later worden gemonteerd met (hamerkop)bouten.                                                                                                                                                                                                                                                                                                                                                                                                                                                                                                                                                                  |
| 6a               | DAKRAAM                               | Gebruik silicone om de glasplaat in de sponning vast te zetten. Ook zonder silicone blijft het dakraam in het profielwerk zitten. Soms komen de gaatjes niet 100% overeen bij het monteren van het dakraam. U kunt deze dan eenvoudig opboren met een 7mm boortje zodat de onderdelen alsnog in elkaar passen.                                                                                                                                                                                                                                                                                                                                                                                                                                                                                                                               |
| 6b               | RAAMDORPEL                            | Plaats de raamdorpel nadat u de glasplaat heeft geplaatst die eronder komt. Op die manier heeft u direct de juiste plek. De raamdorpel schuift iets over het glas heen.                                                                                                                                                                                                                                                                                                                                                                                                                                                                                                                                                                                                                                                                      |
| 7                | DEUR                                  | Monteer de deur op aan de hand van de instructies. Leg de deur aan de kant klaar voor bevestiging in sectie (10).                                                                                                                                                                                                                                                                                                                                                                                                                                                                                                                                                                                                                                                                                                                            |
| 8                | BEGLAZING                             | Voor u het glas plaatst kunt u de zwarte schroeflijsten alvast rondom de kas klaarzetten. In sommige gevallen moeten de zwarte lijsten nog iets worden ingekort. Ook is het belangrijk dat de gaatjes waar de RVS schroeven doorheen gaan ook op het uiteinde zitten. Neem een 6.5mm boortje om eventueel nog een gaat je bij te boren. Leg eerst de glasplaat linksachter op het dak, dan linksachter in de zijwand en in de kopgevel linksachter. Op deze manier kunt u zien of het frame helemaal recht en haaks staat. Meestal moet er nog een en ander afgesteld worden voor u het glas in de kas kunt monteren. Na linksachter kunt u rechtsvoor erin zetten. Hierdoor weet u (zeker bij grotere kassen) dat alle glas er netjes in komt. Helemaal perfect bestaat bijna niet. In de ondergrond zit altijd wel een kleine oneffenheid. |
| 9                | DAKRAAM-<br>BEVESTIGING               | Neem het voorgemonteerde dakraam en schuif deze aan de voor- of achterzijde in de nok. Vergeet niet om onderdeel D220 voor en achter het raam te plaatsen zodat het raam op zijn plek blijft.                                                                                                                                                                                                                                                                                                                                                                                                                                                                                                                                                                                                                                                |
| 10               | DEUR-<br>BEVESTIGING                  | Gebruik de boutjes die u al heeft ingevoerd bij stap 2 om de deurgeleider te bevestigen. De onderdorpel moet in elkaar geklikt worden. Zorg dat de ondergrond hier 100% recht en vlak is.                                                                                                                                                                                                                                                                                                                                                                                                                                                                                                                                                                                                                                                    |
| 11               | VERANKERING                           | Nu de kas volledig is afgemonteerd en het glas in de sponningen is geplaats kunt u de kas verankeren aan de ondergrond.                                                                                                                                                                                                                                                                                                                                                                                                                                                                                                                                                                                                                                                                                                                      |
| 12               | OPTIONELE<br>LAMELLENRAMEN            | De lamellenramen plaatst u tijdens het beglazen met een zwart H-profiel eronder en erboven.                                                                                                                                                                                                                                                                                                                                                                                                                                                                                                                                                                                                                                                                                                                                                  |
| 13               | OPTIONELE<br>OPBERG-<br>PLANKEN       | Robinsons opbergplanken en werktafels zijn een efficiente en integrale oplossing. Let op dat het monteren tijdrovend is. U kunt bij het voorbereiden van de kas boutjes en moertjes in de profielen schuiven zodat u het gebruik van hamerkopbouten voorkomt. Met de vierkante boutjes is het monteren een stuk gemakkelijker. Neem rustig de tijd om de tafel en plank te installeren.                                                                                                                                                                                                                                                                                                                                                                                                                                                      |
| 14               | OPTIONELE<br>WERKTAFEL                |                                                                                                                                                                                                                                                                                                                                                                                                                                                                                                                                                                                                                                                                                                                                                                                                                                              |
| 15               | AFWERKING                             | Als laatste kunt u de regenpijpen monteren. Kit e.e.a. goed af om lekkage te voorkomen.                                                                                                                                                                                                                                                                                                                                                                                                                                                                                                                                                                                                                                                                                                                                                      |