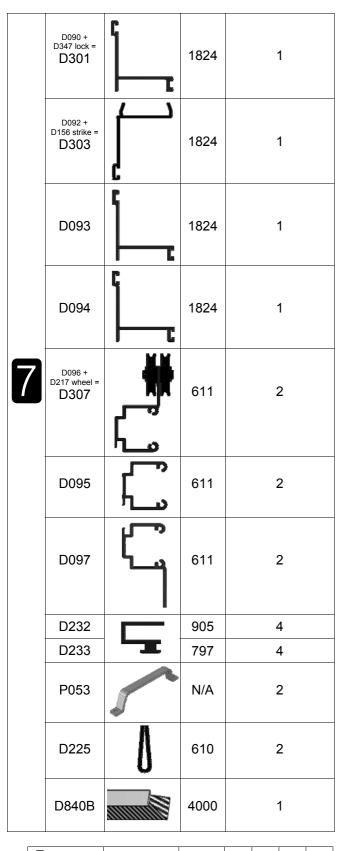

| Part No               |     | mm  | Quantity |
|-----------------------|-----|-----|----------|
| D079<br>PLUS<br>FLUFF | Ĩ   | 590 | 1        |
| D114                  | 2 2 | N/A | 2        |

D114

| Part No                      |               | mm   | Q |
|------------------------------|---------------|------|---|
| D094                         | ľ,            | 1824 | 1 |
| D090 + D347 lock =<br>D301   | 1             | 1824 | 1 |
| D092 + D156 strike =<br>D303 | l             | 1824 | 1 |
| D093                         | <u>ר</u>      | 1824 | 1 |
| D096 + D217 wheel =<br>D307  | <b>₩</b><br>[ | 611  | 2 |
| D095                         | ſ,            | 611  | 2 |
| D097                         | ٢             | 611  | 2 |
|                              |               |      |   |