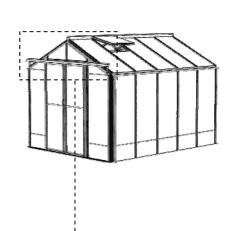

**KNIP OP LENGTE** 

| SECTIE<br>NUMMER | TITEL                                 | MONTAGE SAMENVATTING: BELANGRIJKE INFORMATIE / OVERWEGINGEN                                                                                                                                                                                                                                                                                                                                                                                                                                                                                                                                                                                                                                                                                                                                                                                  |
|------------------|---------------------------------------|----------------------------------------------------------------------------------------------------------------------------------------------------------------------------------------------------------------------------------------------------------------------------------------------------------------------------------------------------------------------------------------------------------------------------------------------------------------------------------------------------------------------------------------------------------------------------------------------------------------------------------------------------------------------------------------------------------------------------------------------------------------------------------------------------------------------------------------------|
|                  | ONDERDELEN-<br>LIJST                  | Monteer eerst alle wanden separaat op een vlakke schone ondergrond. Sorteer de onderdelen en leg ze in de vorm zoals op de tekening is aangegeven. Pak niet alle bundels tegelijk uit. Zorg dat u georganiseerd te werk gaat. Onderdelen kunnen worden geïdentificeerd aan de hand van hun profielfoto's en opgegeven lengtes.                                                                                                                                                                                                                                                                                                                                                                                                                                                                                                               |
| В                | BASE<br>FUNDERING                     | Afmetingen en aanbevelingen voor de fundering. Zorg ervoor dat uw fundering vlak en waterpas is. ledere oneffenheid komt terug in het gebouw bij het beglazen!                                                                                                                                                                                                                                                                                                                                                                                                                                                                                                                                                                                                                                                                               |
| V                | VOORBEREIDING                         | Benodigde gereedschappen o.a.: 2x steeksleutel 10mm, stanley-mes, kitspuit, kruiskopschroevendraaier, schroefmachine (niet voor bouten/moeren!), waterpas, veiligheidsbril, veiligheidshelm en handshoenen.                                                                                                                                                                                                                                                                                                                                                                                                                                                                                                                                                                                                                                  |
| 1                | ZIJWAND(EN)                           | Neem het tuinkasprofiel met de rubbers erin en de diagonale schoren, gebruik 10mm bouten om ze aan de goot te bevestigen en gebruik 15mm bouten aan de dorpels (let op hoe de kop van de bouten in elk profiel schuift tijdens de constructie).                                                                                                                                                                                                                                                                                                                                                                                                                                                                                                                                                                                              |
| 2                | VOORWAND                              | Zorg er opnieuw voor dat het frame is gerubberd en volg de instructies om het frame van de kas in elkaar te zetten. Zorg ervoor dat u de extra bouten heeft aangebracht die u in sectie 4, 5 en 10 heeft moeten gebruiken. Voor de dak- en zijhoekbalken is niet voor elke sleuf rubber nodig, tenzij u een (optionele) scheidingswand heeft                                                                                                                                                                                                                                                                                                                                                                                                                                                                                                 |
| 3                | ACHTERWAND                            | (zie aparte handleiding en sectie V).                                                                                                                                                                                                                                                                                                                                                                                                                                                                                                                                                                                                                                                                                                                                                                                                        |
| 4                | DE WANDEN<br>AAN ELKAAR<br>BEVESTIGEN | Neem de zijwand(en) (1), de voorwand (2) en de achterwand (3) en voeg ze samen op de fundering.                                                                                                                                                                                                                                                                                                                                                                                                                                                                                                                                                                                                                                                                                                                                              |
| 5                | DAK                                   | Bevestig de nok en plaats vervolgens de gerubberde dakprofielen. Zorg ervoor dat de deze volledig tegen de<br>nok en de goot aanliggen. Er worden buisvormige beugels meegeleverd voor extra stevigheid.<br>Deze kunnen nu of later worden gemonteerd met (hamerkop)bouten.                                                                                                                                                                                                                                                                                                                                                                                                                                                                                                                                                                  |
| 6a               | DAKRAAM                               | Gebruik silicone om de glasplaat in de sponning vast te zetten. Ook zonder silicone blijft het dakraam in het profielwerk zitten. Soms komen de gaatjes niet 100% overeen bij het monteren van het dakraam. U kunt deze dan eenvoudig opboren met een 7mm boortje zodat de onderdelen alsnog in elkaar passen.                                                                                                                                                                                                                                                                                                                                                                                                                                                                                                                               |
| 6b               | RAAMDORPEL                            | Plaats de raamdorpel nadat u de glasplaat heeft geplaatst die eronder komt. Op die manier heeft u direct de juiste plek. De raamdorpel schuift iets over het glas heen.                                                                                                                                                                                                                                                                                                                                                                                                                                                                                                                                                                                                                                                                      |
| 7                | DEUR                                  | Monteer de deur op aan de hand van de instructies. Leg de deur aan de kant klaar voor bevestiging in sectie (10).                                                                                                                                                                                                                                                                                                                                                                                                                                                                                                                                                                                                                                                                                                                            |
| 8                | BEGLAZING                             | Voor u het glas plaatst kunt u de zwarte schroeflijsten alvast rondom de kas klaarzetten. In sommige gevallen moeten de zwarte lijsten nog iets worden ingekort. Ook is het belangrijk dat de gaatjes waar de RVS schroeven doorheen gaan ook op het uiteinde zitten. Neem een 6.5mm boortje om eventueel nog een gaat je bij te boren. Leg eerst de glasplaat linksachter op het dak, dan linksachter in de zijwand en in de kopgevel linksachter. Op deze manier kunt u zien of het frame helemaal recht en haaks staat. Meestal moet er nog een en ander afgesteld worden voor u het glas in de kas kunt monteren. Na linksachter kunt u rechtsvoor erin zetten. Hierdoor weet u (zeker bij grotere kassen) dat alle glas er netjes in komt. Helemaal perfect bestaat bijna niet. In de ondergrond zit altijd wel een kleine oneffenheid. |
| 9                | DAKRAAM-<br>BEVESTIGING               | Neem het voorgemonteerde dakraam en schuif deze aan de voor- of achterzijde in de nok. Vergeet niet om onderdeel D220 voor en achter het raam te plaatsen zodat het raam op zijn plek blijft.                                                                                                                                                                                                                                                                                                                                                                                                                                                                                                                                                                                                                                                |
| 10               | DEUR-<br>BEVESTIGING                  | Gebruik de boutjes die u al heeft ingevoerd bij stap 2 om de deurgeleider te bevestigen. De onderdorpel moet in elkaar geklikt worden. Zorg dat de ondergrond hier 100% recht en vlak is.                                                                                                                                                                                                                                                                                                                                                                                                                                                                                                                                                                                                                                                    |
| 11               | VERANKERING                           | Nu de kas volledig is afgemonteerd en het glas in de sponningen is geplaats kunt u de kas verankeren aan de ondergrond.                                                                                                                                                                                                                                                                                                                                                                                                                                                                                                                                                                                                                                                                                                                      |
| 12               | OPTIONELE<br>LAMELLENRAMEN            | De lamellenramen plaatst u tijdens het beglazen met een zwart H-profiel eronder en erboven.                                                                                                                                                                                                                                                                                                                                                                                                                                                                                                                                                                                                                                                                                                                                                  |
| 13               | OPTIONELE<br>OPBERG-<br>PLANKEN       | Robinsons opbergplanken en werktafels zijn een efficiente en integrale oplossing. Let op dat het monteren tijdrovend is. U kunt bij het voorbereiden van de kas boutjes en moertjes in de profielen schuiven zodat u het gebruik van hamerkopbouten voorkomt. Met de vierkante boutjes is het monteren een stuk gemakkelijker. Neem rustig de tijd om de tafel en plank te installeren.                                                                                                                                                                                                                                                                                                                                                                                                                                                      |
| 14               | OPTIONELE<br>WERKTAFEL                |                                                                                                                                                                                                                                                                                                                                                                                                                                                                                                                                                                                                                                                                                                                                                                                                                                              |
| 15               | AFWERKING                             | Als laatste kunt u de regenpijpen monteren. Kit e.e.a. goed af om lekkage te voorkomen.                                                                                                                                                                                                                                                                                                                                                                                                                                                                                                                                                                                                                                                                                                                                                      |