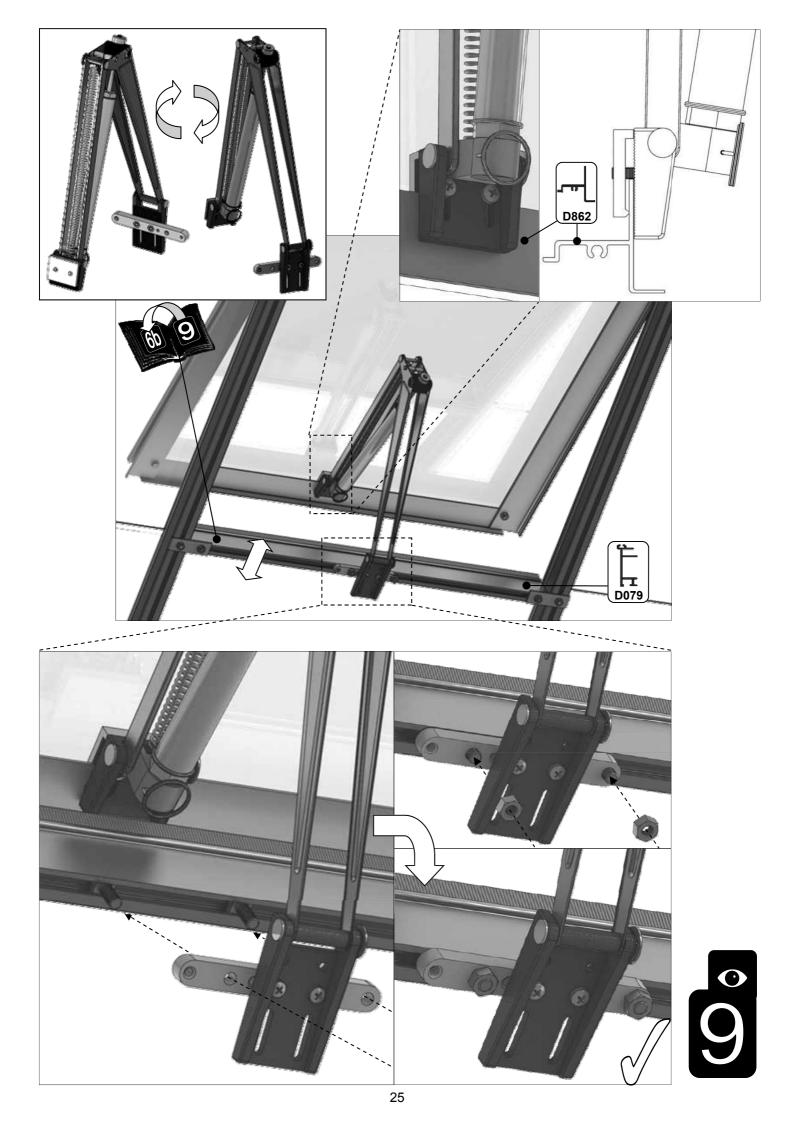

**KNIP OP LENGTE** 

| SECTIE<br>NUMMER | TITEL                                 | MONTAGE SAMENVATTING: BELANGRIJKE INFORMATIE / OVERWEGINGEN                                                                                                                                                                                                                                                                                                                                                                                                                                                                                                                                                                                                                                                                                                                                                                                  |
|------------------|---------------------------------------|----------------------------------------------------------------------------------------------------------------------------------------------------------------------------------------------------------------------------------------------------------------------------------------------------------------------------------------------------------------------------------------------------------------------------------------------------------------------------------------------------------------------------------------------------------------------------------------------------------------------------------------------------------------------------------------------------------------------------------------------------------------------------------------------------------------------------------------------|
|                  | ONDERDELEN-<br>LIJST                  | Monteer eerst alle wanden separaat op een vlakke schone ondergrond. Sorteer de onderdelen en leg ze in de vorm zoals op de tekening is aangegeven. Pak niet alle bundels tegelijk uit. Zorg dat u georganiseerd te werk gaat. Onderdelen kunnen worden geïdentificeerd aan de hand van hun profielfoto's en opgegeven lengtes.                                                                                                                                                                                                                                                                                                                                                                                                                                                                                                               |
| В                | BASE<br>FUNDERING                     | Afmetingen en aanbevelingen voor de fundering. Zorg ervoor dat uw fundering vlak en waterpas is. ledere oneffenheid komt terug in het gebouw bij het beglazen!                                                                                                                                                                                                                                                                                                                                                                                                                                                                                                                                                                                                                                                                               |
| V                | VOORBEREIDING                         | Benodigde gereedschappen o.a.: 2x steeksleutel 10mm, stanley-mes, kitspuit, kruiskopschroevendraaier, schroefmachine (niet voor bouten/moeren!), waterpas, veiligheidsbril, veiligheidshelm en handshoenen.                                                                                                                                                                                                                                                                                                                                                                                                                                                                                                                                                                                                                                  |
| 1                | ZIJWAND(EN)                           | Neem het tuinkasprofiel met de rubbers erin en de diagonale schoren, gebruik 10mm bouten om ze aan de goot te bevestigen en gebruik 15mm bouten aan de dorpels (let op hoe de kop van de bouten in elk profiel schuift tijdens de constructie).                                                                                                                                                                                                                                                                                                                                                                                                                                                                                                                                                                                              |
| 2                | VOORWAND                              | Zorg er opnieuw voor dat het frame is gerubberd en volg de instructies om het frame van de kas in elkaar te zetten. Zorg ervoor dat u de extra bouten heeft aangebracht die u in sectie 4, 5 en 10 heeft moeten gebruiken. Voor de dak- en zijhoekbalken is niet voor elke sleuf rubber nodig, tenzij u een (optionele) scheidingswand heeft                                                                                                                                                                                                                                                                                                                                                                                                                                                                                                 |
| 3                | ACHTERWAND                            | (zie aparte handleiding en sectie V).                                                                                                                                                                                                                                                                                                                                                                                                                                                                                                                                                                                                                                                                                                                                                                                                        |
| 4                | DE WANDEN<br>AAN ELKAAR<br>BEVESTIGEN | Neem de zijwand(en) (1), de voorwand (2) en de achterwand (3) en voeg ze samen op de fundering.                                                                                                                                                                                                                                                                                                                                                                                                                                                                                                                                                                                                                                                                                                                                              |
| 5                | DAK                                   | Bevestig de nok en plaats vervolgens de gerubberde dakprofielen. Zorg ervoor dat de deze volledig tegen de<br>nok en de goot aanliggen. Er worden buisvormige beugels meegeleverd voor extra stevigheid.<br>Deze kunnen nu of later worden gemonteerd met (hamerkop)bouten.                                                                                                                                                                                                                                                                                                                                                                                                                                                                                                                                                                  |
| 6a               | DAKRAAM                               | Gebruik silicone om de glasplaat in de sponning vast te zetten. Ook zonder silicone blijft het dakraam in het profielwerk zitten. Soms komen de gaatjes niet 100% overeen bij het monteren van het dakraam. U kunt deze dan eenvoudig opboren met een 7mm boortje zodat de onderdelen alsnog in elkaar passen.                                                                                                                                                                                                                                                                                                                                                                                                                                                                                                                               |
| 6b               | RAAMDORPEL                            | Plaats de raamdorpel nadat u de glasplaat heeft geplaatst die eronder komt. Op die manier heeft u direct de juiste plek. De raamdorpel schuift iets over het glas heen.                                                                                                                                                                                                                                                                                                                                                                                                                                                                                                                                                                                                                                                                      |
| 7                | DEUR                                  | Monteer de deur op aan de hand van de instructies. Leg de deur aan de kant klaar voor bevestiging in sectie (10).                                                                                                                                                                                                                                                                                                                                                                                                                                                                                                                                                                                                                                                                                                                            |
| 8                | BEGLAZING                             | Voor u het glas plaatst kunt u de zwarte schroeflijsten alvast rondom de kas klaarzetten. In sommige gevallen moeten de zwarte lijsten nog iets worden ingekort. Ook is het belangrijk dat de gaatjes waar de RVS schroeven doorheen gaan ook op het uiteinde zitten. Neem een 6.5mm boortje om eventueel nog een gaat je bij te boren. Leg eerst de glasplaat linksachter op het dak, dan linksachter in de zijwand en in de kopgevel linksachter. Op deze manier kunt u zien of het frame helemaal recht en haaks staat. Meestal moet er nog een en ander afgesteld worden voor u het glas in de kas kunt monteren. Na linksachter kunt u rechtsvoor erin zetten. Hierdoor weet u (zeker bij grotere kassen) dat alle glas er netjes in komt. Helemaal perfect bestaat bijna niet. In de ondergrond zit altijd wel een kleine oneffenheid. |
| 9                | DAKRAAM-<br>BEVESTIGING               | Neem het voorgemonteerde dakraam en schuif deze aan de voor- of achterzijde in de nok. Vergeet niet om onderdeel D220 voor en achter het raam te plaatsen zodat het raam op zijn plek blijft.                                                                                                                                                                                                                                                                                                                                                                                                                                                                                                                                                                                                                                                |
| 10               | DEUR-<br>BEVESTIGING                  | Gebruik de boutjes die u al heeft ingevoerd bij stap 2 om de deurgeleider te bevestigen. De onderdorpel moet in elkaar geklikt worden. Zorg dat de ondergrond hier 100% recht en vlak is.                                                                                                                                                                                                                                                                                                                                                                                                                                                                                                                                                                                                                                                    |
| 11               | VERANKERING                           | Nu de kas volledig is afgemonteerd en het glas in de sponningen is geplaats kunt u de kas verankeren aan de ondergrond.                                                                                                                                                                                                                                                                                                                                                                                                                                                                                                                                                                                                                                                                                                                      |
| 12               | OPTIONELE<br>LAMELLENRAMEN            | De lamellenramen plaatst u tijdens het beglazen met een zwart H-profiel eronder en erboven.                                                                                                                                                                                                                                                                                                                                                                                                                                                                                                                                                                                                                                                                                                                                                  |
| 13               | OPTIONELE<br>OPBERG-<br>PLANKEN       | Robinsons opbergplanken en werktafels zijn een efficiente en integrale oplossing. Let op dat het monteren tijdrovend is. U kunt bij het voorbereiden van de kas boutjes en moertjes in de profielen schuiven zodat u het gebruik van hamerkopbouten voorkomt. Met de vierkante boutjes is het monteren een stuk gemakkelijker. Neem rustig de tijd om de tafel en plank te installeren.                                                                                                                                                                                                                                                                                                                                                                                                                                                      |
| 14               | OPTIONELE<br>WERKTAFEL                |                                                                                                                                                                                                                                                                                                                                                                                                                                                                                                                                                                                                                                                                                                                                                                                                                                              |
| 15               | AFWERKING                             | Als laatste kunt u de regenpijpen monteren. Kit e.e.a. goed af om lekkage te voorkomen.                                                                                                                                                                                                                                                                                                                                                                                                                                                                                                                                                                                                                                                                                                                                                      |

|   | D866                         | <u>م</u> | 639 | 1 | 2 | 3 | 4 |
|---|------------------------------|----------|-----|---|---|---|---|
| 6 | D863L                        | رس       | 613 | 1 | 2 | 3 | 4 |
|   | D863R                        | Ŀ        | 613 | 1 | 2 | 3 | 4 |
|   | D862                         | _Ē       | 593 | 1 | 2 | 3 | 4 |
|   | D079<br>PLUS FLUFF           | д Ц      | 590 | 1 | 2 | 3 | 4 |
|   | D114                         | -        | N/A | 2 | 4 | 6 | 8 |
|   | D220<br>PLUS FS6060<br>SCREW | B        | N/A | 2 | 4 | 6 | 8 |
|   | D205                         |          | N/A | 2 | 4 | 6 | 8 |