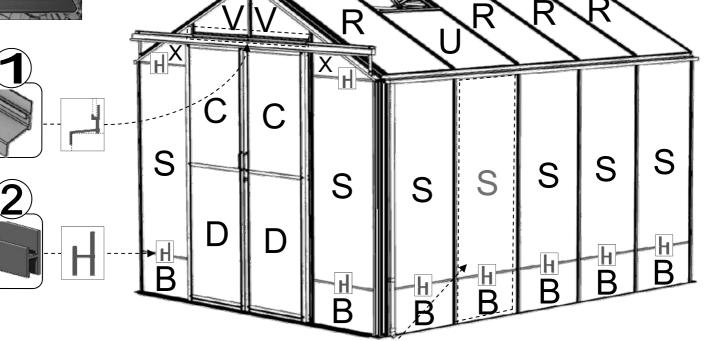

**KNIP OP LENGTE** 

| SECTIE<br>NUMMER | TITEL                                 | MONTAGE SAMENVATTING: BELANGRIJKE INFORMATIE / OVERWEGINGEN                                                                                                                                                                                                                                                                                                                                                                                                                                                                                                                                                                                                                                                                                                                                                                                  |
|------------------|---------------------------------------|----------------------------------------------------------------------------------------------------------------------------------------------------------------------------------------------------------------------------------------------------------------------------------------------------------------------------------------------------------------------------------------------------------------------------------------------------------------------------------------------------------------------------------------------------------------------------------------------------------------------------------------------------------------------------------------------------------------------------------------------------------------------------------------------------------------------------------------------|
|                  | ONDERDELEN-<br>LIJST                  | Monteer eerst alle wanden separaat op een vlakke schone ondergrond. Sorteer de onderdelen en leg ze in de vorm zoals op de tekening is aangegeven. Pak niet alle bundels tegelijk uit. Zorg dat u georganiseerd te werk gaat. Onderdelen kunnen worden geïdentificeerd aan de hand van hun profielfoto's en opgegeven lengtes.                                                                                                                                                                                                                                                                                                                                                                                                                                                                                                               |
| В                | BASE<br>FUNDERING                     | Afmetingen en aanbevelingen voor de fundering. Zorg ervoor dat uw fundering vlak en waterpas is. ledere oneffenheid komt terug in het gebouw bij het beglazen!                                                                                                                                                                                                                                                                                                                                                                                                                                                                                                                                                                                                                                                                               |
| V                | VOORBEREIDING                         | Benodigde gereedschappen o.a.: 2x steeksleutel 10mm, stanley-mes, kitspuit, kruiskopschroevendraaier, schroefmachine (niet voor bouten/moeren!), waterpas, veiligheidsbril, veiligheidshelm en handshoenen.                                                                                                                                                                                                                                                                                                                                                                                                                                                                                                                                                                                                                                  |
| 1                | ZIJWAND(EN)                           | Neem het tuinkasprofiel met de rubbers erin en de diagonale schoren, gebruik 10mm bouten om ze aan de goot te bevestigen en gebruik 15mm bouten aan de dorpels (let op hoe de kop van de bouten in elk profiel schuift tijdens de constructie).                                                                                                                                                                                                                                                                                                                                                                                                                                                                                                                                                                                              |
| 2                | VOORWAND                              | Zorg er opnieuw voor dat het frame is gerubberd en volg de instructies om het frame van de kas in elkaar te zetten. Zorg ervoor dat u de extra bouten heeft aangebracht die u in sectie 4, 5 en 10 heeft moeten gebruiken. Voor de dak- en zijhoekbalken is niet voor elke sleuf rubber nodig, tenzij u een (optionele) scheidingswand heeft                                                                                                                                                                                                                                                                                                                                                                                                                                                                                                 |
| 3                | ACHTERWAND                            | (zie aparte handleiding en sectie V).                                                                                                                                                                                                                                                                                                                                                                                                                                                                                                                                                                                                                                                                                                                                                                                                        |
| 4                | DE WANDEN<br>AAN ELKAAR<br>BEVESTIGEN | Neem de zijwand(en) (1), de voorwand (2) en de achterwand (3) en voeg ze samen op de fundering.                                                                                                                                                                                                                                                                                                                                                                                                                                                                                                                                                                                                                                                                                                                                              |
| 5                | DAK                                   | Bevestig de nok en plaats vervolgens de gerubberde dakprofielen. Zorg ervoor dat de deze volledig tegen de<br>nok en de goot aanliggen. Er worden buisvormige beugels meegeleverd voor extra stevigheid.<br>Deze kunnen nu of later worden gemonteerd met (hamerkop)bouten.                                                                                                                                                                                                                                                                                                                                                                                                                                                                                                                                                                  |
| 6a               | DAKRAAM                               | Gebruik silicone om de glasplaat in de sponning vast te zetten. Ook zonder silicone blijft het dakraam in het profielwerk zitten. Soms komen de gaatjes niet 100% overeen bij het monteren van het dakraam. U kunt deze dan eenvoudig opboren met een 7mm boortje zodat de onderdelen alsnog in elkaar passen.                                                                                                                                                                                                                                                                                                                                                                                                                                                                                                                               |
| 6b               | RAAMDORPEL                            | Plaats de raamdorpel nadat u de glasplaat heeft geplaatst die eronder komt. Op die manier heeft u direct de juiste plek. De raamdorpel schuift iets over het glas heen.                                                                                                                                                                                                                                                                                                                                                                                                                                                                                                                                                                                                                                                                      |
| 7                | DEUR                                  | Monteer de deur op aan de hand van de instructies. Leg de deur aan de kant klaar voor bevestiging in sectie (10).                                                                                                                                                                                                                                                                                                                                                                                                                                                                                                                                                                                                                                                                                                                            |
| 8                | BEGLAZING                             | Voor u het glas plaatst kunt u de zwarte schroeflijsten alvast rondom de kas klaarzetten. In sommige gevallen moeten de zwarte lijsten nog iets worden ingekort. Ook is het belangrijk dat de gaatjes waar de RVS schroeven doorheen gaan ook op het uiteinde zitten. Neem een 6.5mm boortje om eventueel nog een gaat je bij te boren. Leg eerst de glasplaat linksachter op het dak, dan linksachter in de zijwand en in de kopgevel linksachter. Op deze manier kunt u zien of het frame helemaal recht en haaks staat. Meestal moet er nog een en ander afgesteld worden voor u het glas in de kas kunt monteren. Na linksachter kunt u rechtsvoor erin zetten. Hierdoor weet u (zeker bij grotere kassen) dat alle glas er netjes in komt. Helemaal perfect bestaat bijna niet. In de ondergrond zit altijd wel een kleine oneffenheid. |
| 9                | DAKRAAM-<br>BEVESTIGING               | Neem het voorgemonteerde dakraam en schuif deze aan de voor- of achterzijde in de nok. Vergeet niet om onderdeel D220 voor en achter het raam te plaatsen zodat het raam op zijn plek blijft.                                                                                                                                                                                                                                                                                                                                                                                                                                                                                                                                                                                                                                                |
| 10               | DEUR-<br>BEVESTIGING                  | Gebruik de boutjes die u al heeft ingevoerd bij stap 2 om de deurgeleider te bevestigen. De onderdorpel moet in elkaar geklikt worden. Zorg dat de ondergrond hier 100% recht en vlak is.                                                                                                                                                                                                                                                                                                                                                                                                                                                                                                                                                                                                                                                    |
| 11               | VERANKERING                           | Nu de kas volledig is afgemonteerd en het glas in de sponningen is geplaats kunt u de kas verankeren aan de ondergrond.                                                                                                                                                                                                                                                                                                                                                                                                                                                                                                                                                                                                                                                                                                                      |
| 12               | OPTIONELE<br>LAMELLENRAMEN            | De lamellenramen plaatst u tijdens het beglazen met een zwart H-profiel eronder en erboven.                                                                                                                                                                                                                                                                                                                                                                                                                                                                                                                                                                                                                                                                                                                                                  |
| 13               | OPTIONELE<br>OPBERG-<br>PLANKEN       | Robinsons opbergplanken en werktafels zijn een efficiente en integrale oplossing. Let op dat het monteren tijdrovend is. U kunt bij het voorbereiden van de kas boutjes en moertjes in de profielen schuiven zodat u het gebruik van hamerkopbouten voorkomt. Met de vierkante boutjes is het monteren een stuk gemakkelijker. Neem rustig de tijd om de tafel en plank te installeren.                                                                                                                                                                                                                                                                                                                                                                                                                                                      |
| 14               | OPTIONELE<br>WERKTAFEL                |                                                                                                                                                                                                                                                                                                                                                                                                                                                                                                                                                                                                                                                                                                                                                                                                                                              |
| 15               | AFWERKING                             | Als laatste kunt u de regenpijpen monteren. Kit e.e.a. goed af om lekkage te voorkomen.                                                                                                                                                                                                                                                                                                                                                                                                                                                                                                                                                                                                                                                                                                                                                      |

| PART<br>No       |     | Size (mm)  | 6' | 8' | 10' | 12' |
|------------------|-----|------------|----|----|-----|-----|
| D1206            | S   | 610 X 1374 | 11 | 12 | 14  | 16  |
| D894             | R   | 610 X 1413 | 5  | 6  | 7   | 8   |
| D1212            | U   | 610 X 812  | 1  | 2  | 3   | 4   |
| D1208            | А   | 610 X 610  | 1  | 2  | 3   | 4   |
| D1254            | В   | 610 X 305  | 12 | 14 | 16  | 18  |
| D911             | С   | 555 X 812  | 2  |    |     | I   |
| D912             | D   | 555 X 922  | 2  |    |     |     |
| D900             | Х   | ANGLE      | 4  |    |     |     |
| D1230            | V   | ANGLE      | 2  |    |     |     |
| D908             | W   | ANGLE      | 2  |    |     |     |
| D223/B           | ائے | 1210       | 1  |    |     |     |
| D101 /<br>ROSEPS | Н   | 610 long   | 18 | 20 | 22  | 24  |