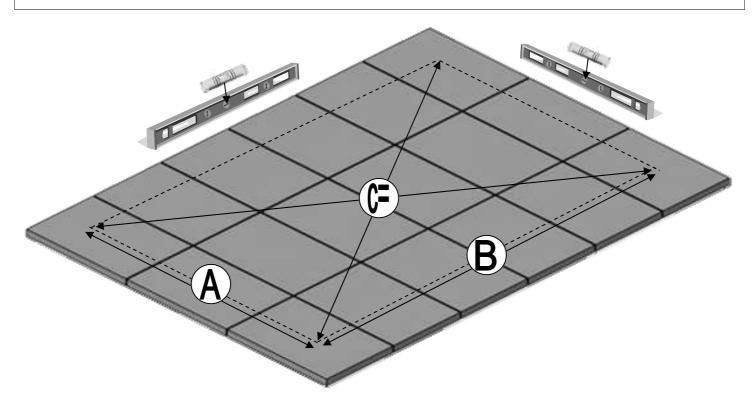

#### DE AFMETINGEN HIERONDER ZIJN DE EXACTE BUITENMATEN VAN DE FUNDERING VOOR HET ROBINSONS ASSORTIMENT.

We kunnen niet genoeg benadrukken hoe belangrijk het is om een goede fundering te hebben voor uw Robinsons tuinkas.

Het is van essentieel belang dat de fundering <u>VLAK</u>, <u>GELIJK</u>, <u>HAAKS</u> en <u>STEVIG</u> genoeg is om het gewicht van de kas inclusief het glas te dragen.

Zorg ervoor dat er voldoende ruimte is rondom de fundering voor zowel het plaatsen van het glas als eventueel onderhoud/schoonmaak.

### De maten in mm hieronder zijn de buitenmaten

| MODE       | EL        | A (mm) WIDTH | B (mm) LENGTH | C (mm) DIAGONAL |
|------------|-----------|--------------|---------------|-----------------|
|            | 8 x 6     |              | 2012          | 3275            |
| ROYALE     | 8 x 8     | 2584         | 2632          | 3688            |
|            | 8 x 10    |              | 3252          | 4154            |
|            | 8 x 12    |              | 3872          | 4655            |
|            | 6ft ext.  | -            | 1860          | -               |
| EXTENSIONS | 8ft ext.  | -            | 2480          | -               |
|            | 10ft ext. | -            | 3100          | -               |
|            | 12ft ext. | -            | 3720          | -               |