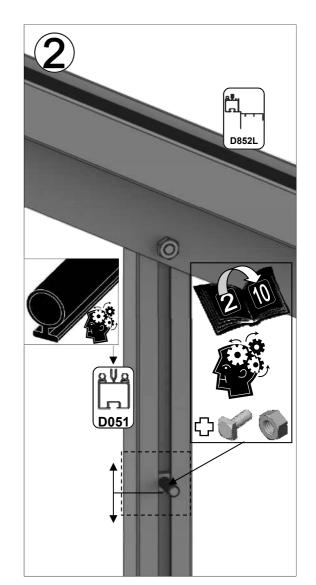

**KNIP OP LENGTE** 

| SECTIE<br>NUMMER | TITEL                                 | MONTAGE SAMENVATTING: BELANGRIJKE INFORMATIE / OVERWEGINGEN                                                                                                                                                                                                                                                                                                                                                                                                                                                                                                                                                                                                                                                                                                                                                                                  |
|------------------|---------------------------------------|----------------------------------------------------------------------------------------------------------------------------------------------------------------------------------------------------------------------------------------------------------------------------------------------------------------------------------------------------------------------------------------------------------------------------------------------------------------------------------------------------------------------------------------------------------------------------------------------------------------------------------------------------------------------------------------------------------------------------------------------------------------------------------------------------------------------------------------------|
|                  | ONDERDELEN-<br>LIJST                  | Monteer eerst alle wanden separaat op een vlakke schone ondergrond. Sorteer de onderdelen en leg ze in de vorm zoals op de tekening is aangegeven. Pak niet alle bundels tegelijk uit. Zorg dat u georganiseerd te werk gaat. Onderdelen kunnen worden geïdentificeerd aan de hand van hun profielfoto's en opgegeven lengtes.                                                                                                                                                                                                                                                                                                                                                                                                                                                                                                               |
| В                | BASE<br>FUNDERING                     | Afmetingen en aanbevelingen voor de fundering. Zorg ervoor dat uw fundering vlak en waterpas is. ledere oneffenheid komt terug in het gebouw bij het beglazen!                                                                                                                                                                                                                                                                                                                                                                                                                                                                                                                                                                                                                                                                               |
| V                | VOORBEREIDING                         | Benodigde gereedschappen o.a.: 2x steeksleutel 10mm, stanley-mes, kitspuit, kruiskopschroevendraaier, schroefmachine (niet voor bouten/moeren!), waterpas, veiligheidsbril, veiligheidshelm en handshoenen.                                                                                                                                                                                                                                                                                                                                                                                                                                                                                                                                                                                                                                  |
| 1                | ZIJWAND(EN)                           | Neem het tuinkasprofiel met de rubbers erin en de diagonale schoren, gebruik 10mm bouten om ze aan de goot te bevestigen en gebruik 15mm bouten aan de dorpels (let op hoe de kop van de bouten in elk profiel schuift tijdens de constructie).                                                                                                                                                                                                                                                                                                                                                                                                                                                                                                                                                                                              |
| 2                | VOORWAND                              | Zorg er opnieuw voor dat het frame is gerubberd en volg de instructies om het frame van de kas in elkaar te zetten. Zorg ervoor dat u de extra bouten heeft aangebracht die u in sectie 4, 5 en 10 heeft moeten gebruiken. Voor de dak- en zijhoekbalken is niet voor elke sleuf rubber nodig, tenzij u een (optionele) scheidingswand heeft                                                                                                                                                                                                                                                                                                                                                                                                                                                                                                 |
| 3                | ACHTERWAND                            | (zie aparte handleiding en sectie V).                                                                                                                                                                                                                                                                                                                                                                                                                                                                                                                                                                                                                                                                                                                                                                                                        |
| 4                | DE WANDEN<br>AAN ELKAAR<br>BEVESTIGEN | Neem de zijwand(en) (1), de voorwand (2) en de achterwand (3) en voeg ze samen op de fundering.                                                                                                                                                                                                                                                                                                                                                                                                                                                                                                                                                                                                                                                                                                                                              |
| 5                | DAK                                   | Bevestig de nok en plaats vervolgens de gerubberde dakprofielen. Zorg ervoor dat de deze volledig tegen de<br>nok en de goot aanliggen. Er worden buisvormige beugels meegeleverd voor extra stevigheid.<br>Deze kunnen nu of later worden gemonteerd met (hamerkop)bouten.                                                                                                                                                                                                                                                                                                                                                                                                                                                                                                                                                                  |
| 6a               | DAKRAAM                               | Gebruik silicone om de glasplaat in de sponning vast te zetten. Ook zonder silicone blijft het dakraam in het profielwerk zitten. Soms komen de gaatjes niet 100% overeen bij het monteren van het dakraam. U kunt deze dan eenvoudig opboren met een 7mm boortje zodat de onderdelen alsnog in elkaar passen.                                                                                                                                                                                                                                                                                                                                                                                                                                                                                                                               |
| 6b               | RAAMDORPEL                            | Plaats de raamdorpel nadat u de glasplaat heeft geplaatst die eronder komt. Op die manier heeft u direct de juiste plek. De raamdorpel schuift iets over het glas heen.                                                                                                                                                                                                                                                                                                                                                                                                                                                                                                                                                                                                                                                                      |
| 7                | DEUR                                  | Monteer de deur op aan de hand van de instructies. Leg de deur aan de kant klaar voor bevestiging in sectie (10).                                                                                                                                                                                                                                                                                                                                                                                                                                                                                                                                                                                                                                                                                                                            |
| 8                | BEGLAZING                             | Voor u het glas plaatst kunt u de zwarte schroeflijsten alvast rondom de kas klaarzetten. In sommige gevallen moeten de zwarte lijsten nog iets worden ingekort. Ook is het belangrijk dat de gaatjes waar de RVS schroeven doorheen gaan ook op het uiteinde zitten. Neem een 6.5mm boortje om eventueel nog een gaat je bij te boren. Leg eerst de glasplaat linksachter op het dak, dan linksachter in de zijwand en in de kopgevel linksachter. Op deze manier kunt u zien of het frame helemaal recht en haaks staat. Meestal moet er nog een en ander afgesteld worden voor u het glas in de kas kunt monteren. Na linksachter kunt u rechtsvoor erin zetten. Hierdoor weet u (zeker bij grotere kassen) dat alle glas er netjes in komt. Helemaal perfect bestaat bijna niet. In de ondergrond zit altijd wel een kleine oneffenheid. |
| 9                | DAKRAAM-<br>BEVESTIGING               | Neem het voorgemonteerde dakraam en schuif deze aan de voor- of achterzijde in de nok. Vergeet niet om onderdeel D220 voor en achter het raam te plaatsen zodat het raam op zijn plek blijft.                                                                                                                                                                                                                                                                                                                                                                                                                                                                                                                                                                                                                                                |
| 10               | DEUR-<br>BEVESTIGING                  | Gebruik de boutjes die u al heeft ingevoerd bij stap 2 om de deurgeleider te bevestigen. De onderdorpel moet in elkaar geklikt worden. Zorg dat de ondergrond hier 100% recht en vlak is.                                                                                                                                                                                                                                                                                                                                                                                                                                                                                                                                                                                                                                                    |
| 11               | VERANKERING                           | Nu de kas volledig is afgemonteerd en het glas in de sponningen is geplaats kunt u de kas verankeren aan de ondergrond.                                                                                                                                                                                                                                                                                                                                                                                                                                                                                                                                                                                                                                                                                                                      |
| 12               | OPTIONELE<br>LAMELLENRAMEN            | De lamellenramen plaatst u tijdens het beglazen met een zwart H-profiel eronder en erboven.                                                                                                                                                                                                                                                                                                                                                                                                                                                                                                                                                                                                                                                                                                                                                  |
| 13               | OPTIONELE<br>OPBERG-<br>PLANKEN       | Robinsons opbergplanken en werktafels zijn een efficiente en integrale oplossing. Let op dat het monteren tijdrovend is. U kunt bij het voorbereiden van de kas boutjes en moertjes in de profielen schuiven zodat u het gebruik van hamerkopbouten voorkomt. Met de vierkante boutjes is het monteren een stuk gemakkelijker. Neem rustig de tijd om de tafel en plank te installeren.                                                                                                                                                                                                                                                                                                                                                                                                                                                      |
| 14               | OPTIONELE<br>WERKTAFEL                |                                                                                                                                                                                                                                                                                                                                                                                                                                                                                                                                                                                                                                                                                                                                                                                                                                              |
| 15               | AFWERKING                             | Als laatste kunt u de regenpijpen monteren. Kit e.e.a. goed af om lekkage te voorkomen.                                                                                                                                                                                                                                                                                                                                                                                                                                                                                                                                                                                                                                                                                                                                                      |