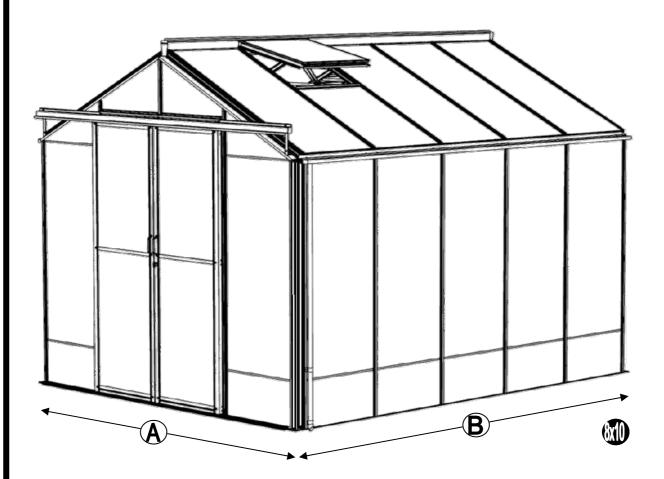

## Robinsons Royale 2584 met glas tot aan de grond

| NOMINAL SIZE | A (mm) | B (mm) |
|--------------|--------|--------|
| 8 x 6        |        | 2012   |
| 8 x 8        | 2594   | 2632   |
| 8 x 10       | 2584   | 3252   |
| 8 x 12       |        | 3872   |

### De maten in mm hieronder zijn de buitenmaten

| MODE       | EL        | A (mm) WIDTH | B (mm) LENGTH | C (mm) DIAGONAL |
|------------|-----------|--------------|---------------|-----------------|
|            | 8 x 6     |              | 2012          | 3275            |
| ROYALE     | 8 x 8     | 2584         | 2632          | 3688            |
|            | 8 x 10    |              | 3252          | 4154            |
|            | 8 x 12    |              | 3872          | 4655            |
|            | 6ft ext.  | -            | 1860          | -               |
| EXTENSIONS | 8ft ext.  | -            | 2480          | -               |
|            | 10ft ext. | -            | 3100          | -               |
|            | 12ft ext. | -            | 3720          | -               |