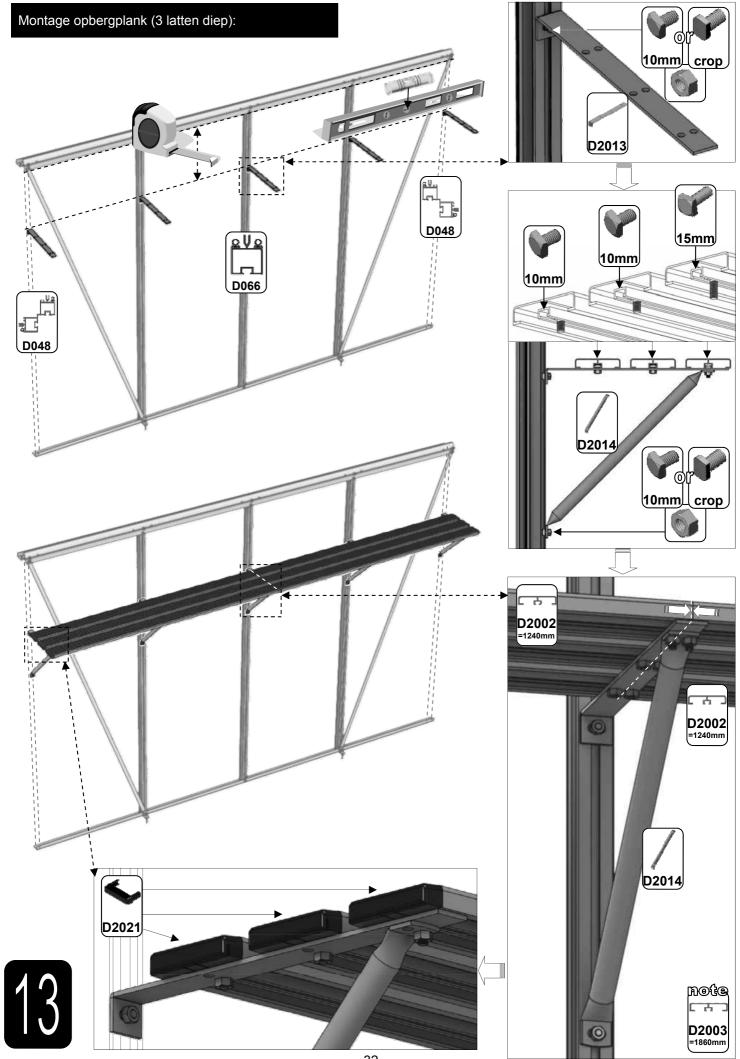

**KNIP OP LENGTE** 

| SECTIE<br>NUMMER | TITEL                                 | MONTAGE SAMENVATTING: BELANGRIJKE INFORMATIE / OVERWEGINGEN                                                                                                                                                                                                                                                                                                                                                                                                                                                                                                                                                                                                                                                                                                                                                                                  |
|------------------|---------------------------------------|----------------------------------------------------------------------------------------------------------------------------------------------------------------------------------------------------------------------------------------------------------------------------------------------------------------------------------------------------------------------------------------------------------------------------------------------------------------------------------------------------------------------------------------------------------------------------------------------------------------------------------------------------------------------------------------------------------------------------------------------------------------------------------------------------------------------------------------------|
|                  | ONDERDELEN-<br>LIJST                  | Monteer eerst alle wanden separaat op een vlakke schone ondergrond. Sorteer de onderdelen en leg ze in de vorm zoals op de tekening is aangegeven. Pak niet alle bundels tegelijk uit. Zorg dat u georganiseerd te werk gaat. Onderdelen kunnen worden geïdentificeerd aan de hand van hun profielfoto's en opgegeven lengtes.                                                                                                                                                                                                                                                                                                                                                                                                                                                                                                               |
| В                | BASE<br>FUNDERING                     | Afmetingen en aanbevelingen voor de fundering. Zorg ervoor dat uw fundering vlak en waterpas is. ledere oneffenheid komt terug in het gebouw bij het beglazen!                                                                                                                                                                                                                                                                                                                                                                                                                                                                                                                                                                                                                                                                               |
| V                | VOORBEREIDING                         | Benodigde gereedschappen o.a.: 2x steeksleutel 10mm, stanley-mes, kitspuit, kruiskopschroevendraaier, schroefmachine (niet voor bouten/moeren!), waterpas, veiligheidsbril, veiligheidshelm en handshoenen.                                                                                                                                                                                                                                                                                                                                                                                                                                                                                                                                                                                                                                  |
| 1                | ZIJWAND(EN)                           | Neem het tuinkasprofiel met de rubbers erin en de diagonale schoren, gebruik 10mm bouten om ze aan de goot te bevestigen en gebruik 15mm bouten aan de dorpels (let op hoe de kop van de bouten in elk profiel schuift tijdens de constructie).                                                                                                                                                                                                                                                                                                                                                                                                                                                                                                                                                                                              |
| 2                | VOORWAND                              | Zorg er opnieuw voor dat het frame is gerubberd en volg de instructies om het frame van de kas in elkaar te zetten. Zorg ervoor dat u de extra bouten heeft aangebracht die u in sectie 4, 5 en 10 heeft moeten gebruiken. Voor de dak- en zijhoekbalken is niet voor elke sleuf rubber nodig, tenzij u een (optionele) scheidingswand heeft                                                                                                                                                                                                                                                                                                                                                                                                                                                                                                 |
| 3                | ACHTERWAND                            | (zie aparte handleiding en sectie V).                                                                                                                                                                                                                                                                                                                                                                                                                                                                                                                                                                                                                                                                                                                                                                                                        |
| 4                | DE WANDEN<br>AAN ELKAAR<br>BEVESTIGEN | Neem de zijwand(en) (1), de voorwand (2) en de achterwand (3) en voeg ze samen op de fundering.                                                                                                                                                                                                                                                                                                                                                                                                                                                                                                                                                                                                                                                                                                                                              |
| 5                | DAK                                   | Bevestig de nok en plaats vervolgens de gerubberde dakprofielen. Zorg ervoor dat de deze volledig tegen de<br>nok en de goot aanliggen. Er worden buisvormige beugels meegeleverd voor extra stevigheid.<br>Deze kunnen nu of later worden gemonteerd met (hamerkop)bouten.                                                                                                                                                                                                                                                                                                                                                                                                                                                                                                                                                                  |
| 6a               | DAKRAAM                               | Gebruik silicone om de glasplaat in de sponning vast te zetten. Ook zonder silicone blijft het dakraam in het profielwerk zitten. Soms komen de gaatjes niet 100% overeen bij het monteren van het dakraam. U kunt deze dan eenvoudig opboren met een 7mm boortje zodat de onderdelen alsnog in elkaar passen.                                                                                                                                                                                                                                                                                                                                                                                                                                                                                                                               |
| 6b               | RAAMDORPEL                            | Plaats de raamdorpel nadat u de glasplaat heeft geplaatst die eronder komt. Op die manier heeft u direct de juiste plek. De raamdorpel schuift iets over het glas heen.                                                                                                                                                                                                                                                                                                                                                                                                                                                                                                                                                                                                                                                                      |
| 7                | DEUR                                  | Monteer de deur op aan de hand van de instructies. Leg de deur aan de kant klaar voor bevestiging in sectie (10).                                                                                                                                                                                                                                                                                                                                                                                                                                                                                                                                                                                                                                                                                                                            |
| 8                | BEGLAZING                             | Voor u het glas plaatst kunt u de zwarte schroeflijsten alvast rondom de kas klaarzetten. In sommige gevallen moeten de zwarte lijsten nog iets worden ingekort. Ook is het belangrijk dat de gaatjes waar de RVS schroeven doorheen gaan ook op het uiteinde zitten. Neem een 6.5mm boortje om eventueel nog een gaat je bij te boren. Leg eerst de glasplaat linksachter op het dak, dan linksachter in de zijwand en in de kopgevel linksachter. Op deze manier kunt u zien of het frame helemaal recht en haaks staat. Meestal moet er nog een en ander afgesteld worden voor u het glas in de kas kunt monteren. Na linksachter kunt u rechtsvoor erin zetten. Hierdoor weet u (zeker bij grotere kassen) dat alle glas er netjes in komt. Helemaal perfect bestaat bijna niet. In de ondergrond zit altijd wel een kleine oneffenheid. |
| 9                | DAKRAAM-<br>BEVESTIGING               | Neem het voorgemonteerde dakraam en schuif deze aan de voor- of achterzijde in de nok. Vergeet niet om onderdeel D220 voor en achter het raam te plaatsen zodat het raam op zijn plek blijft.                                                                                                                                                                                                                                                                                                                                                                                                                                                                                                                                                                                                                                                |
| 10               | DEUR-<br>BEVESTIGING                  | Gebruik de boutjes die u al heeft ingevoerd bij stap 2 om de deurgeleider te bevestigen. De onderdorpel moet in elkaar geklikt worden. Zorg dat de ondergrond hier 100% recht en vlak is.                                                                                                                                                                                                                                                                                                                                                                                                                                                                                                                                                                                                                                                    |
| 11               | VERANKERING                           | Nu de kas volledig is afgemonteerd en het glas in de sponningen is geplaats kunt u de kas verankeren aan de ondergrond.                                                                                                                                                                                                                                                                                                                                                                                                                                                                                                                                                                                                                                                                                                                      |
| 12               | OPTIONELE<br>LAMELLENRAMEN            | De lamellenramen plaatst u tijdens het beglazen met een zwart H-profiel eronder en erboven.                                                                                                                                                                                                                                                                                                                                                                                                                                                                                                                                                                                                                                                                                                                                                  |
| 13               | OPTIONELE<br>OPBERG-<br>PLANKEN       | Robinsons opbergplanken en werktafels zijn een efficiente en integrale oplossing. Let op dat het monteren tijdrovend is. U kunt bij het voorbereiden van de kas boutjes en moertjes in de profielen schuiven zodat u het gebruik van hamerkopbouten voorkomt. Met de vierkante boutjes is het monteren een stuk gemakkelijker. Neem rustig de tijd om de tafel en plank te installeren.                                                                                                                                                                                                                                                                                                                                                                                                                                                      |
| 14               | OPTIONELE<br>WERKTAFEL                |                                                                                                                                                                                                                                                                                                                                                                                                                                                                                                                                                                                                                                                                                                                                                                                                                                              |
| 15               | AFWERKING                             | Als laatste kunt u de regenpijpen monteren. Kit e.e.a. goed af om lekkage te voorkomen.                                                                                                                                                                                                                                                                                                                                                                                                                                                                                                                                                                                                                                                                                                                                                      |