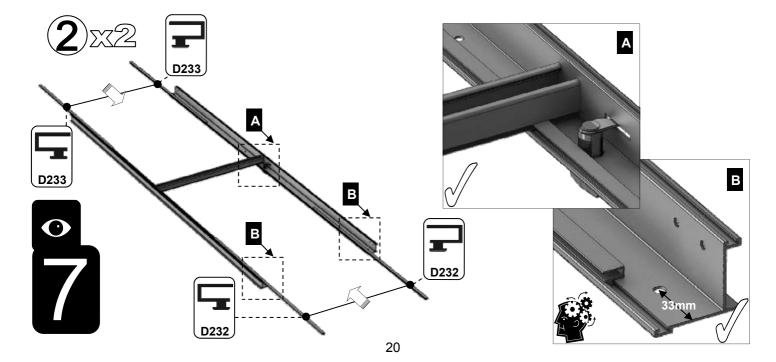

**KNIP OP LENGTE** 

| SECTIE<br>NUMMER | TITEL                                 | MONTAGE SAMENVATTING: BELANGRIJKE INFORMATIE / OVERWEGINGEN                                                                                                                                                                                                                                                                                                                                                                                                                                                                                                                                                                                                                                                                                                                                                                                  |
|------------------|---------------------------------------|----------------------------------------------------------------------------------------------------------------------------------------------------------------------------------------------------------------------------------------------------------------------------------------------------------------------------------------------------------------------------------------------------------------------------------------------------------------------------------------------------------------------------------------------------------------------------------------------------------------------------------------------------------------------------------------------------------------------------------------------------------------------------------------------------------------------------------------------|
|                  | ONDERDELEN-<br>LIJST                  | Monteer eerst alle wanden separaat op een vlakke schone ondergrond. Sorteer de onderdelen en leg ze in de vorm zoals op de tekening is aangegeven. Pak niet alle bundels tegelijk uit. Zorg dat u georganiseerd te werk gaat. Onderdelen kunnen worden geïdentificeerd aan de hand van hun profielfoto's en opgegeven lengtes.                                                                                                                                                                                                                                                                                                                                                                                                                                                                                                               |
| В                | BASE<br>FUNDERING                     | Afmetingen en aanbevelingen voor de fundering. Zorg ervoor dat uw fundering vlak en waterpas is. ledere oneffenheid komt terug in het gebouw bij het beglazen!                                                                                                                                                                                                                                                                                                                                                                                                                                                                                                                                                                                                                                                                               |
| V                | VOORBEREIDING                         | Benodigde gereedschappen o.a.: 2x steeksleutel 10mm, stanley-mes, kitspuit, kruiskopschroevendraaier, schroefmachine (niet voor bouten/moeren!), waterpas, veiligheidsbril, veiligheidshelm en handshoenen.                                                                                                                                                                                                                                                                                                                                                                                                                                                                                                                                                                                                                                  |
| 1                | ZIJWAND(EN)                           | Neem het tuinkasprofiel met de rubbers erin en de diagonale schoren, gebruik 10mm bouten om ze aan de goot te bevestigen en gebruik 15mm bouten aan de dorpels (let op hoe de kop van de bouten in elk profiel schuift tijdens de constructie).                                                                                                                                                                                                                                                                                                                                                                                                                                                                                                                                                                                              |
| 2                | VOORWAND                              | Zorg er opnieuw voor dat het frame is gerubberd en volg de instructies om het frame van de kas in elkaar te zetten. Zorg ervoor dat u de extra bouten heeft aangebracht die u in sectie 4, 5 en 10 heeft moeten gebruiken. Voor de dak- en zijhoekbalken is niet voor elke sleuf rubber nodig, tenzij u een (optionele) scheidingswand heeft                                                                                                                                                                                                                                                                                                                                                                                                                                                                                                 |
| 3                | ACHTERWAND                            | (zie aparte handleiding en sectie V).                                                                                                                                                                                                                                                                                                                                                                                                                                                                                                                                                                                                                                                                                                                                                                                                        |
| 4                | DE WANDEN<br>AAN ELKAAR<br>BEVESTIGEN | Neem de zijwand(en) (1), de voorwand (2) en de achterwand (3) en voeg ze samen op de fundering.                                                                                                                                                                                                                                                                                                                                                                                                                                                                                                                                                                                                                                                                                                                                              |
| 5                | DAK                                   | Bevestig de nok en plaats vervolgens de gerubberde dakprofielen. Zorg ervoor dat de deze volledig tegen de<br>nok en de goot aanliggen. Er worden buisvormige beugels meegeleverd voor extra stevigheid.<br>Deze kunnen nu of later worden gemonteerd met (hamerkop)bouten.                                                                                                                                                                                                                                                                                                                                                                                                                                                                                                                                                                  |
| 6a               | DAKRAAM                               | Gebruik silicone om de glasplaat in de sponning vast te zetten. Ook zonder silicone blijft het dakraam in het profielwerk zitten. Soms komen de gaatjes niet 100% overeen bij het monteren van het dakraam. U kunt deze dan eenvoudig opboren met een 7mm boortje zodat de onderdelen alsnog in elkaar passen.                                                                                                                                                                                                                                                                                                                                                                                                                                                                                                                               |
| 6b               | RAAMDORPEL                            | Plaats de raamdorpel nadat u de glasplaat heeft geplaatst die eronder komt. Op die manier heeft u direct de juiste plek. De raamdorpel schuift iets over het glas heen.                                                                                                                                                                                                                                                                                                                                                                                                                                                                                                                                                                                                                                                                      |
| 7                | DEUR                                  | Monteer de deur op aan de hand van de instructies. Leg de deur aan de kant klaar voor bevestiging in sectie (10).                                                                                                                                                                                                                                                                                                                                                                                                                                                                                                                                                                                                                                                                                                                            |
| 8                | BEGLAZING                             | Voor u het glas plaatst kunt u de zwarte schroeflijsten alvast rondom de kas klaarzetten. In sommige gevallen moeten de zwarte lijsten nog iets worden ingekort. Ook is het belangrijk dat de gaatjes waar de RVS schroeven doorheen gaan ook op het uiteinde zitten. Neem een 6.5mm boortje om eventueel nog een gaat je bij te boren. Leg eerst de glasplaat linksachter op het dak, dan linksachter in de zijwand en in de kopgevel linksachter. Op deze manier kunt u zien of het frame helemaal recht en haaks staat. Meestal moet er nog een en ander afgesteld worden voor u het glas in de kas kunt monteren. Na linksachter kunt u rechtsvoor erin zetten. Hierdoor weet u (zeker bij grotere kassen) dat alle glas er netjes in komt. Helemaal perfect bestaat bijna niet. In de ondergrond zit altijd wel een kleine oneffenheid. |
| 9                | DAKRAAM-<br>BEVESTIGING               | Neem het voorgemonteerde dakraam en schuif deze aan de voor- of achterzijde in de nok. Vergeet niet om onderdeel D220 voor en achter het raam te plaatsen zodat het raam op zijn plek blijft.                                                                                                                                                                                                                                                                                                                                                                                                                                                                                                                                                                                                                                                |
| 10               | DEUR-<br>BEVESTIGING                  | Gebruik de boutjes die u al heeft ingevoerd bij stap 2 om de deurgeleider te bevestigen. De onderdorpel moet in elkaar geklikt worden. Zorg dat de ondergrond hier 100% recht en vlak is.                                                                                                                                                                                                                                                                                                                                                                                                                                                                                                                                                                                                                                                    |
| 11               | VERANKERING                           | Nu de kas volledig is afgemonteerd en het glas in de sponningen is geplaats kunt u de kas verankeren aan de ondergrond.                                                                                                                                                                                                                                                                                                                                                                                                                                                                                                                                                                                                                                                                                                                      |
| 12               | OPTIONELE<br>LAMELLENRAMEN            | De lamellenramen plaatst u tijdens het beglazen met een zwart H-profiel eronder en erboven.                                                                                                                                                                                                                                                                                                                                                                                                                                                                                                                                                                                                                                                                                                                                                  |
| 13               | OPTIONELE<br>OPBERG-<br>PLANKEN       | Robinsons opbergplanken en werktafels zijn een efficiente en integrale oplossing. Let op dat het monteren tijdrovend is. U kunt bij het voorbereiden van de kas boutjes en moertjes in de profielen schuiven zodat u het gebruik van hamerkopbouten voorkomt. Met de vierkante boutjes is het monteren een stuk gemakkelijker. Neem rustig de tijd om de tafel en plank te installeren.                                                                                                                                                                                                                                                                                                                                                                                                                                                      |
| 14               | OPTIONELE<br>WERKTAFEL                |                                                                                                                                                                                                                                                                                                                                                                                                                                                                                                                                                                                                                                                                                                                                                                                                                                              |
| 15               | AFWERKING                             | Als laatste kunt u de regenpijpen monteren. Kit e.e.a. goed af om lekkage te voorkomen.                                                                                                                                                                                                                                                                                                                                                                                                                                                                                                                                                                                                                                                                                                                                                      |