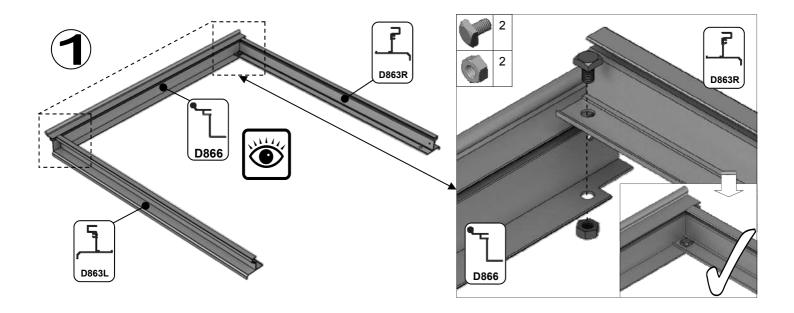

**KNIP OP LENGTE** 

| SECTIE<br>NUMMER | TITEL                                 | MONTAGE SAMENVATTING: BELANGRIJKE INFORMATIE / OVERWEGINGEN                                                                                                                                                                                                                                                                                                                                                                                                                                                                                                                                                                                                                                                                                                                                                                                  |
|------------------|---------------------------------------|----------------------------------------------------------------------------------------------------------------------------------------------------------------------------------------------------------------------------------------------------------------------------------------------------------------------------------------------------------------------------------------------------------------------------------------------------------------------------------------------------------------------------------------------------------------------------------------------------------------------------------------------------------------------------------------------------------------------------------------------------------------------------------------------------------------------------------------------|
|                  | ONDERDELEN-<br>LIJST                  | Monteer eerst alle wanden separaat op een vlakke schone ondergrond. Sorteer de onderdelen en leg ze in de vorm zoals op de tekening is aangegeven. Pak niet alle bundels tegelijk uit. Zorg dat u georganiseerd te werk gaat. Onderdelen kunnen worden geïdentificeerd aan de hand van hun profielfoto's en opgegeven lengtes.                                                                                                                                                                                                                                                                                                                                                                                                                                                                                                               |
| В                | BASE<br>FUNDERING                     | Afmetingen en aanbevelingen voor de fundering. Zorg ervoor dat uw fundering vlak en waterpas is. ledere oneffenheid komt terug in het gebouw bij het beglazen!                                                                                                                                                                                                                                                                                                                                                                                                                                                                                                                                                                                                                                                                               |
| V                | VOORBEREIDING                         | Benodigde gereedschappen o.a.: 2x steeksleutel 10mm, stanley-mes, kitspuit, kruiskopschroevendraaier, schroefmachine (niet voor bouten/moeren!), waterpas, veiligheidsbril, veiligheidshelm en handshoenen.                                                                                                                                                                                                                                                                                                                                                                                                                                                                                                                                                                                                                                  |
| 1                | ZIJWAND(EN)                           | Neem het tuinkasprofiel met de rubbers erin en de diagonale schoren, gebruik 10mm bouten om ze aan de goot te bevestigen en gebruik 15mm bouten aan de dorpels (let op hoe de kop van de bouten in elk profiel schuift tijdens de constructie).                                                                                                                                                                                                                                                                                                                                                                                                                                                                                                                                                                                              |
| 2                | VOORWAND                              | Zorg er opnieuw voor dat het frame is gerubberd en volg de instructies om het frame van de kas in elkaar te zetten. Zorg ervoor dat u de extra bouten heeft aangebracht die u in sectie 4, 5 en 10 heeft moeten gebruiken. Voor de dak- en zijhoekbalken is niet voor elke sleuf rubber nodig, tenzij u een (optionele) scheidingswand heeft                                                                                                                                                                                                                                                                                                                                                                                                                                                                                                 |
| 3                | ACHTERWAND                            | (zie aparte handleiding en sectie V).                                                                                                                                                                                                                                                                                                                                                                                                                                                                                                                                                                                                                                                                                                                                                                                                        |
| 4                | DE WANDEN<br>AAN ELKAAR<br>BEVESTIGEN | Neem de zijwand(en) (1), de voorwand (2) en de achterwand (3) en voeg ze samen op de fundering.                                                                                                                                                                                                                                                                                                                                                                                                                                                                                                                                                                                                                                                                                                                                              |
| 5                | DAK                                   | Bevestig de nok en plaats vervolgens de gerubberde dakprofielen. Zorg ervoor dat de deze volledig tegen de<br>nok en de goot aanliggen. Er worden buisvormige beugels meegeleverd voor extra stevigheid.<br>Deze kunnen nu of later worden gemonteerd met (hamerkop)bouten.                                                                                                                                                                                                                                                                                                                                                                                                                                                                                                                                                                  |
| 6a               | DAKRAAM                               | Gebruik silicone om de glasplaat in de sponning vast te zetten. Ook zonder silicone blijft het dakraam in het profielwerk zitten. Soms komen de gaatjes niet 100% overeen bij het monteren van het dakraam. U kunt deze dan eenvoudig opboren met een 7mm boortje zodat de onderdelen alsnog in elkaar passen.                                                                                                                                                                                                                                                                                                                                                                                                                                                                                                                               |
| 6b               | RAAMDORPEL                            | Plaats de raamdorpel nadat u de glasplaat heeft geplaatst die eronder komt. Op die manier heeft u direct de juiste plek. De raamdorpel schuift iets over het glas heen.                                                                                                                                                                                                                                                                                                                                                                                                                                                                                                                                                                                                                                                                      |
| 7                | DEUR                                  | Monteer de deur op aan de hand van de instructies. Leg de deur aan de kant klaar voor bevestiging in sectie (10).                                                                                                                                                                                                                                                                                                                                                                                                                                                                                                                                                                                                                                                                                                                            |
| 8                | BEGLAZING                             | Voor u het glas plaatst kunt u de zwarte schroeflijsten alvast rondom de kas klaarzetten. In sommige gevallen moeten de zwarte lijsten nog iets worden ingekort. Ook is het belangrijk dat de gaatjes waar de RVS schroeven doorheen gaan ook op het uiteinde zitten. Neem een 6.5mm boortje om eventueel nog een gaat je bij te boren. Leg eerst de glasplaat linksachter op het dak, dan linksachter in de zijwand en in de kopgevel linksachter. Op deze manier kunt u zien of het frame helemaal recht en haaks staat. Meestal moet er nog een en ander afgesteld worden voor u het glas in de kas kunt monteren. Na linksachter kunt u rechtsvoor erin zetten. Hierdoor weet u (zeker bij grotere kassen) dat alle glas er netjes in komt. Helemaal perfect bestaat bijna niet. In de ondergrond zit altijd wel een kleine oneffenheid. |
| 9                | DAKRAAM-<br>BEVESTIGING               | Neem het voorgemonteerde dakraam en schuif deze aan de voor- of achterzijde in de nok. Vergeet niet om onderdeel D220 voor en achter het raam te plaatsen zodat het raam op zijn plek blijft.                                                                                                                                                                                                                                                                                                                                                                                                                                                                                                                                                                                                                                                |
| 10               | DEUR-<br>BEVESTIGING                  | Gebruik de boutjes die u al heeft ingevoerd bij stap 2 om de deurgeleider te bevestigen. De onderdorpel moet in elkaar geklikt worden. Zorg dat de ondergrond hier 100% recht en vlak is.                                                                                                                                                                                                                                                                                                                                                                                                                                                                                                                                                                                                                                                    |
| 11               | VERANKERING                           | Nu de kas volledig is afgemonteerd en het glas in de sponningen is geplaats kunt u de kas verankeren aan de ondergrond.                                                                                                                                                                                                                                                                                                                                                                                                                                                                                                                                                                                                                                                                                                                      |
| 12               | OPTIONELE<br>LAMELLENRAMEN            | De lamellenramen plaatst u tijdens het beglazen met een zwart H-profiel eronder en erboven.                                                                                                                                                                                                                                                                                                                                                                                                                                                                                                                                                                                                                                                                                                                                                  |
| 13               | OPTIONELE<br>OPBERG-<br>PLANKEN       | Robinsons opbergplanken en werktafels zijn een efficiente en integrale oplossing. Let op dat het monteren tijdrovend is. U kunt bij het voorbereiden van de kas boutjes en moertjes in de profielen schuiven zodat u het gebruik van hamerkopbouten voorkomt. Met de vierkante boutjes is het monteren een stuk gemakkelijker. Neem rustig de tijd om de tafel en plank te installeren.                                                                                                                                                                                                                                                                                                                                                                                                                                                      |
| 14               | OPTIONELE<br>WERKTAFEL                |                                                                                                                                                                                                                                                                                                                                                                                                                                                                                                                                                                                                                                                                                                                                                                                                                                              |
| 15               | AFWERKING                             | Als laatste kunt u de regenpijpen monteren. Kit e.e.a. goed af om lekkage te voorkomen.                                                                                                                                                                                                                                                                                                                                                                                                                                                                                                                                                                                                                                                                                                                                                      |

|   | D866                         | <u>م</u> | 639 | 1 | 2 | 3 | 4 |
|---|------------------------------|----------|-----|---|---|---|---|
| 6 | D863L                        | رس       | 613 | 1 | 2 | 3 | 4 |
|   | D863R                        | Ŀ        | 613 | 1 | 2 | 3 | 4 |
|   | D862                         | _Ē       | 593 | 1 | 2 | 3 | 4 |
|   | D079<br>PLUS FLUFF           | д Ц      | 590 | 1 | 2 | 3 | 4 |
|   | D114                         | -        | N/A | 2 | 4 | 6 | 8 |
|   | D220<br>PLUS FS6060<br>SCREW | B        | N/A | 2 | 4 | 6 | 8 |
|   | D205                         |          | N/A | 2 | 4 | 6 | 8 |

0

| Part No |          | mm  | Quantity |
|---------|----------|-----|----------|
| D866    | <b>`</b> | 639 | 1        |
| D863L   | ۔<br>لیے | 613 | 1        |
| D863R   | Ĺ        | 613 | 1        |
| D862    | _Ē,      | 593 | 1        |