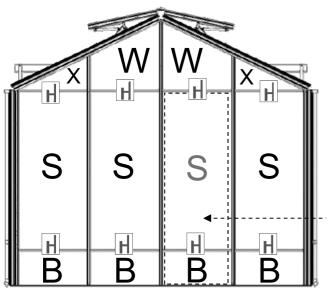

**KNIP OP LENGTE** 

| SECTIE<br>NUMMER | TITEL                                 | MONTAGE SAMENVATTING: BELANGRIJKE INFORMATIE / OVERWEGINGEN                                                                                                                                                                                                                                                                                                                                                                                                                                                                                                                                                                                                                                                                                                                                                                                  |
|------------------|---------------------------------------|----------------------------------------------------------------------------------------------------------------------------------------------------------------------------------------------------------------------------------------------------------------------------------------------------------------------------------------------------------------------------------------------------------------------------------------------------------------------------------------------------------------------------------------------------------------------------------------------------------------------------------------------------------------------------------------------------------------------------------------------------------------------------------------------------------------------------------------------|
|                  | ONDERDELEN-<br>LIJST                  | Monteer eerst alle wanden separaat op een vlakke schone ondergrond. Sorteer de onderdelen en leg ze in de vorm zoals op de tekening is aangegeven. Pak niet alle bundels tegelijk uit. Zorg dat u georganiseerd te werk gaat. Onderdelen kunnen worden geïdentificeerd aan de hand van hun profielfoto's en opgegeven lengtes.                                                                                                                                                                                                                                                                                                                                                                                                                                                                                                               |
| В                | BASE<br>FUNDERING                     | Afmetingen en aanbevelingen voor de fundering. Zorg ervoor dat uw fundering vlak en waterpas is. ledere oneffenheid komt terug in het gebouw bij het beglazen!                                                                                                                                                                                                                                                                                                                                                                                                                                                                                                                                                                                                                                                                               |
| V                | VOORBEREIDING                         | Benodigde gereedschappen o.a.: 2x steeksleutel 10mm, stanley-mes, kitspuit, kruiskopschroevendraaier, schroefmachine (niet voor bouten/moeren!), waterpas, veiligheidsbril, veiligheidshelm en handshoenen.                                                                                                                                                                                                                                                                                                                                                                                                                                                                                                                                                                                                                                  |
| 1                | ZIJWAND(EN)                           | Neem het tuinkasprofiel met de rubbers erin en de diagonale schoren, gebruik 10mm bouten om ze aan de goot te bevestigen en gebruik 15mm bouten aan de dorpels (let op hoe de kop van de bouten in elk profiel schuift tijdens de constructie).                                                                                                                                                                                                                                                                                                                                                                                                                                                                                                                                                                                              |
| 2                | VOORWAND                              | Zorg er opnieuw voor dat het frame is gerubberd en volg de instructies om het frame van de kas in elkaar te zetten. Zorg ervoor dat u de extra bouten heeft aangebracht die u in sectie 4, 5 en 10 heeft moeten gebruiken. Voor de dak- en zijhoekbalken is niet voor elke sleuf rubber nodig, tenzij u een (optionele) scheidingswand heeft                                                                                                                                                                                                                                                                                                                                                                                                                                                                                                 |
| 3                | ACHTERWAND                            | (zie aparte handleiding en sectie V).                                                                                                                                                                                                                                                                                                                                                                                                                                                                                                                                                                                                                                                                                                                                                                                                        |
| 4                | DE WANDEN<br>AAN ELKAAR<br>BEVESTIGEN | Neem de zijwand(en) (1), de voorwand (2) en de achterwand (3) en voeg ze samen op de fundering.                                                                                                                                                                                                                                                                                                                                                                                                                                                                                                                                                                                                                                                                                                                                              |
| 5                | DAK                                   | Bevestig de nok en plaats vervolgens de gerubberde dakprofielen. Zorg ervoor dat de deze volledig tegen de<br>nok en de goot aanliggen. Er worden buisvormige beugels meegeleverd voor extra stevigheid.<br>Deze kunnen nu of later worden gemonteerd met (hamerkop)bouten.                                                                                                                                                                                                                                                                                                                                                                                                                                                                                                                                                                  |
| 6a               | DAKRAAM                               | Gebruik silicone om de glasplaat in de sponning vast te zetten. Ook zonder silicone blijft het dakraam in het profielwerk zitten. Soms komen de gaatjes niet 100% overeen bij het monteren van het dakraam. U kunt deze dan eenvoudig opboren met een 7mm boortje zodat de onderdelen alsnog in elkaar passen.                                                                                                                                                                                                                                                                                                                                                                                                                                                                                                                               |
| 6b               | RAAMDORPEL                            | Plaats de raamdorpel nadat u de glasplaat heeft geplaatst die eronder komt. Op die manier heeft u direct de juiste plek. De raamdorpel schuift iets over het glas heen.                                                                                                                                                                                                                                                                                                                                                                                                                                                                                                                                                                                                                                                                      |
| 7                | DEUR                                  | Monteer de deur op aan de hand van de instructies. Leg de deur aan de kant klaar voor bevestiging in sectie (10).                                                                                                                                                                                                                                                                                                                                                                                                                                                                                                                                                                                                                                                                                                                            |
| 8                | BEGLAZING                             | Voor u het glas plaatst kunt u de zwarte schroeflijsten alvast rondom de kas klaarzetten. In sommige gevallen moeten de zwarte lijsten nog iets worden ingekort. Ook is het belangrijk dat de gaatjes waar de RVS schroeven doorheen gaan ook op het uiteinde zitten. Neem een 6.5mm boortje om eventueel nog een gaat je bij te boren. Leg eerst de glasplaat linksachter op het dak, dan linksachter in de zijwand en in de kopgevel linksachter. Op deze manier kunt u zien of het frame helemaal recht en haaks staat. Meestal moet er nog een en ander afgesteld worden voor u het glas in de kas kunt monteren. Na linksachter kunt u rechtsvoor erin zetten. Hierdoor weet u (zeker bij grotere kassen) dat alle glas er netjes in komt. Helemaal perfect bestaat bijna niet. In de ondergrond zit altijd wel een kleine oneffenheid. |
| 9                | DAKRAAM-<br>BEVESTIGING               | Neem het voorgemonteerde dakraam en schuif deze aan de voor- of achterzijde in de nok. Vergeet niet om onderdeel D220 voor en achter het raam te plaatsen zodat het raam op zijn plek blijft.                                                                                                                                                                                                                                                                                                                                                                                                                                                                                                                                                                                                                                                |
| 10               | DEUR-<br>BEVESTIGING                  | Gebruik de boutjes die u al heeft ingevoerd bij stap 2 om de deurgeleider te bevestigen. De onderdorpel moet in elkaar geklikt worden. Zorg dat de ondergrond hier 100% recht en vlak is.                                                                                                                                                                                                                                                                                                                                                                                                                                                                                                                                                                                                                                                    |
| 11               | VERANKERING                           | Nu de kas volledig is afgemonteerd en het glas in de sponningen is geplaats kunt u de kas verankeren aan de ondergrond.                                                                                                                                                                                                                                                                                                                                                                                                                                                                                                                                                                                                                                                                                                                      |
| 12               | OPTIONELE<br>LAMELLENRAMEN            | De lamellenramen plaatst u tijdens het beglazen met een zwart H-profiel eronder en erboven.                                                                                                                                                                                                                                                                                                                                                                                                                                                                                                                                                                                                                                                                                                                                                  |
| 13               | OPTIONELE<br>OPBERG-<br>PLANKEN       | Robinsons opbergplanken en werktafels zijn een efficiente en integrale oplossing. Let op dat het monteren tijdrovend is. U kunt bij het voorbereiden van de kas boutjes en moertjes in de profielen schuiven zodat u het gebruik van hamerkopbouten voorkomt. Met de vierkante boutjes is het monteren een stuk gemakkelijker. Neem rustig de tijd om de tafel en plank te installeren.                                                                                                                                                                                                                                                                                                                                                                                                                                                      |
| 14               | OPTIONELE<br>WERKTAFEL                |                                                                                                                                                                                                                                                                                                                                                                                                                                                                                                                                                                                                                                                                                                                                                                                                                                              |
| 15               | AFWERKING                             | Als laatste kunt u de regenpijpen monteren. Kit e.e.a. goed af om lekkage te voorkomen.                                                                                                                                                                                                                                                                                                                                                                                                                                                                                                                                                                                                                                                                                                                                                      |

| PART<br>No       |     | Size (mm)  | 6' | 8' | 10' | 12' |
|------------------|-----|------------|----|----|-----|-----|
| D1206            | S   | 610 X 1374 | 11 | 12 | 14  | 16  |
| D894             | R   | 610 X 1413 | 5  | 6  | 7   | 8   |
| D1212            | U   | 610 X 812  | 1  | 2  | 3   | 4   |
| D1208            | А   | 610 X 610  | 1  | 2  | 3   | 4   |
| D1254            | В   | 610 X 305  | 12 | 14 | 16  | 18  |
| D911             | С   | 555 X 812  | 2  |    |     | I   |
| D912             | D   | 555 X 922  | 2  |    |     |     |
| D900             | Х   | ANGLE      | 4  |    |     |     |
| D1230            | V   | ANGLE      | 2  |    |     |     |
| D908             | W   | ANGLE      | 2  |    |     |     |
| D223/B           | ائے | 1210       | 1  |    |     |     |
| D101 /<br>ROSEPS | Н   | 610 long   | 18 | 20 | 22  | 24  |