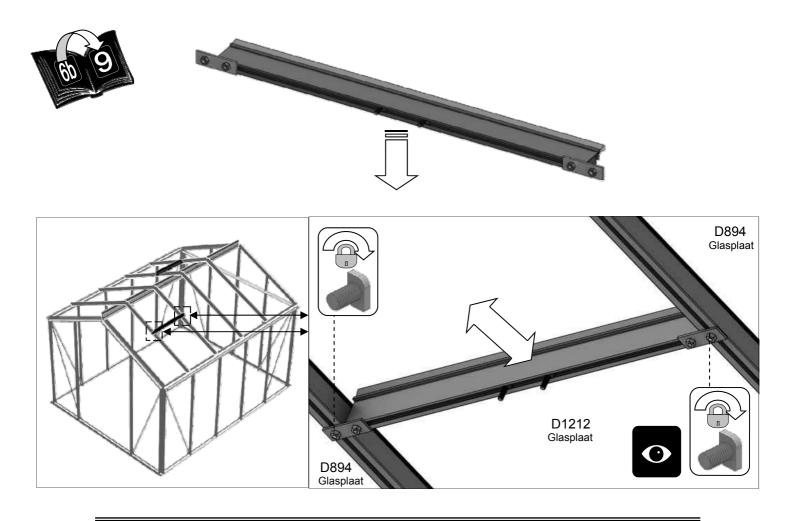

**KNIP OP LENGTE** 

| SECTIE<br>NUMMER | TITEL                                 | MONTAGE SAMENVATTING: BELANGRIJKE INFORMATIE / OVERWEGINGEN                                                                                                                                                                                                                                                                                                                                                                                                                                                                                                                                                                                                                                                                                                                                                                                  |
|------------------|---------------------------------------|----------------------------------------------------------------------------------------------------------------------------------------------------------------------------------------------------------------------------------------------------------------------------------------------------------------------------------------------------------------------------------------------------------------------------------------------------------------------------------------------------------------------------------------------------------------------------------------------------------------------------------------------------------------------------------------------------------------------------------------------------------------------------------------------------------------------------------------------|
|                  | ONDERDELEN-<br>LIJST                  | Monteer eerst alle wanden separaat op een vlakke schone ondergrond. Sorteer de onderdelen en leg ze in de vorm zoals op de tekening is aangegeven. Pak niet alle bundels tegelijk uit. Zorg dat u georganiseerd te werk gaat. Onderdelen kunnen worden geïdentificeerd aan de hand van hun profielfoto's en opgegeven lengtes.                                                                                                                                                                                                                                                                                                                                                                                                                                                                                                               |
| В                | BASE<br>FUNDERING                     | Afmetingen en aanbevelingen voor de fundering. Zorg ervoor dat uw fundering vlak en waterpas is. ledere oneffenheid komt terug in het gebouw bij het beglazen!                                                                                                                                                                                                                                                                                                                                                                                                                                                                                                                                                                                                                                                                               |
| V                | VOORBEREIDING                         | Benodigde gereedschappen o.a.: 2x steeksleutel 10mm, stanley-mes, kitspuit, kruiskopschroevendraaier, schroefmachine (niet voor bouten/moeren!), waterpas, veiligheidsbril, veiligheidshelm en handshoenen.                                                                                                                                                                                                                                                                                                                                                                                                                                                                                                                                                                                                                                  |
| 1                | ZIJWAND(EN)                           | Neem het tuinkasprofiel met de rubbers erin en de diagonale schoren, gebruik 10mm bouten om ze aan de goot te bevestigen en gebruik 15mm bouten aan de dorpels (let op hoe de kop van de bouten in elk profiel schuift tijdens de constructie).                                                                                                                                                                                                                                                                                                                                                                                                                                                                                                                                                                                              |
| 2                | VOORWAND                              | Zorg er opnieuw voor dat het frame is gerubberd en volg de instructies om het frame van de kas in elkaar te zetten. Zorg ervoor dat u de extra bouten heeft aangebracht die u in sectie 4, 5 en 10 heeft moeten gebruiken. Voor de dak- en zijhoekbalken is niet voor elke sleuf rubber nodig, tenzij u een (optionele) scheidingswand heeft                                                                                                                                                                                                                                                                                                                                                                                                                                                                                                 |
| 3                | ACHTERWAND                            | (zie aparte handleiding en sectie V).                                                                                                                                                                                                                                                                                                                                                                                                                                                                                                                                                                                                                                                                                                                                                                                                        |
| 4                | DE WANDEN<br>AAN ELKAAR<br>BEVESTIGEN | Neem de zijwand(en) (1), de voorwand (2) en de achterwand (3) en voeg ze samen op de fundering.                                                                                                                                                                                                                                                                                                                                                                                                                                                                                                                                                                                                                                                                                                                                              |
| 5                | DAK                                   | Bevestig de nok en plaats vervolgens de gerubberde dakprofielen. Zorg ervoor dat de deze volledig tegen de<br>nok en de goot aanliggen. Er worden buisvormige beugels meegeleverd voor extra stevigheid.<br>Deze kunnen nu of later worden gemonteerd met (hamerkop)bouten.                                                                                                                                                                                                                                                                                                                                                                                                                                                                                                                                                                  |
| 6a               | DAKRAAM                               | Gebruik silicone om de glasplaat in de sponning vast te zetten. Ook zonder silicone blijft het dakraam in het profielwerk zitten. Soms komen de gaatjes niet 100% overeen bij het monteren van het dakraam. U kunt deze dan eenvoudig opboren met een 7mm boortje zodat de onderdelen alsnog in elkaar passen.                                                                                                                                                                                                                                                                                                                                                                                                                                                                                                                               |
| 6b               | RAAMDORPEL                            | Plaats de raamdorpel nadat u de glasplaat heeft geplaatst die eronder komt. Op die manier heeft u direct de juiste plek. De raamdorpel schuift iets over het glas heen.                                                                                                                                                                                                                                                                                                                                                                                                                                                                                                                                                                                                                                                                      |
| 7                | DEUR                                  | Monteer de deur op aan de hand van de instructies. Leg de deur aan de kant klaar voor bevestiging in sectie (10).                                                                                                                                                                                                                                                                                                                                                                                                                                                                                                                                                                                                                                                                                                                            |
| 8                | BEGLAZING                             | Voor u het glas plaatst kunt u de zwarte schroeflijsten alvast rondom de kas klaarzetten. In sommige gevallen moeten de zwarte lijsten nog iets worden ingekort. Ook is het belangrijk dat de gaatjes waar de RVS schroeven doorheen gaan ook op het uiteinde zitten. Neem een 6.5mm boortje om eventueel nog een gaat je bij te boren. Leg eerst de glasplaat linksachter op het dak, dan linksachter in de zijwand en in de kopgevel linksachter. Op deze manier kunt u zien of het frame helemaal recht en haaks staat. Meestal moet er nog een en ander afgesteld worden voor u het glas in de kas kunt monteren. Na linksachter kunt u rechtsvoor erin zetten. Hierdoor weet u (zeker bij grotere kassen) dat alle glas er netjes in komt. Helemaal perfect bestaat bijna niet. In de ondergrond zit altijd wel een kleine oneffenheid. |
| 9                | DAKRAAM-<br>BEVESTIGING               | Neem het voorgemonteerde dakraam en schuif deze aan de voor- of achterzijde in de nok. Vergeet niet om onderdeel D220 voor en achter het raam te plaatsen zodat het raam op zijn plek blijft.                                                                                                                                                                                                                                                                                                                                                                                                                                                                                                                                                                                                                                                |
| 10               | DEUR-<br>BEVESTIGING                  | Gebruik de boutjes die u al heeft ingevoerd bij stap 2 om de deurgeleider te bevestigen. De onderdorpel moet in elkaar geklikt worden. Zorg dat de ondergrond hier 100% recht en vlak is.                                                                                                                                                                                                                                                                                                                                                                                                                                                                                                                                                                                                                                                    |
| 11               | VERANKERING                           | Nu de kas volledig is afgemonteerd en het glas in de sponningen is geplaats kunt u de kas verankeren aan de ondergrond.                                                                                                                                                                                                                                                                                                                                                                                                                                                                                                                                                                                                                                                                                                                      |
| 12               | OPTIONELE<br>LAMELLENRAMEN            | De lamellenramen plaatst u tijdens het beglazen met een zwart H-profiel eronder en erboven.                                                                                                                                                                                                                                                                                                                                                                                                                                                                                                                                                                                                                                                                                                                                                  |
| 13               | OPTIONELE<br>OPBERG-<br>PLANKEN       | Robinsons opbergplanken en werktafels zijn een efficiente en integrale oplossing. Let op dat het monteren tijdrovend is. U kunt bij het voorbereiden van de kas boutjes en moertjes in de profielen schuiven zodat u het gebruik van hamerkopbouten voorkomt. Met de vierkante boutjes is het monteren een stuk gemakkelijker. Neem rustig de tijd om de tafel en plank te installeren.                                                                                                                                                                                                                                                                                                                                                                                                                                                      |
| 14               | OPTIONELE<br>WERKTAFEL                |                                                                                                                                                                                                                                                                                                                                                                                                                                                                                                                                                                                                                                                                                                                                                                                                                                              |
| 15               | AFWERKING                             | Als laatste kunt u de regenpijpen monteren. Kit e.e.a. goed af om lekkage te voorkomen.                                                                                                                                                                                                                                                                                                                                                                                                                                                                                                                                                                                                                                                                                                                                                      |