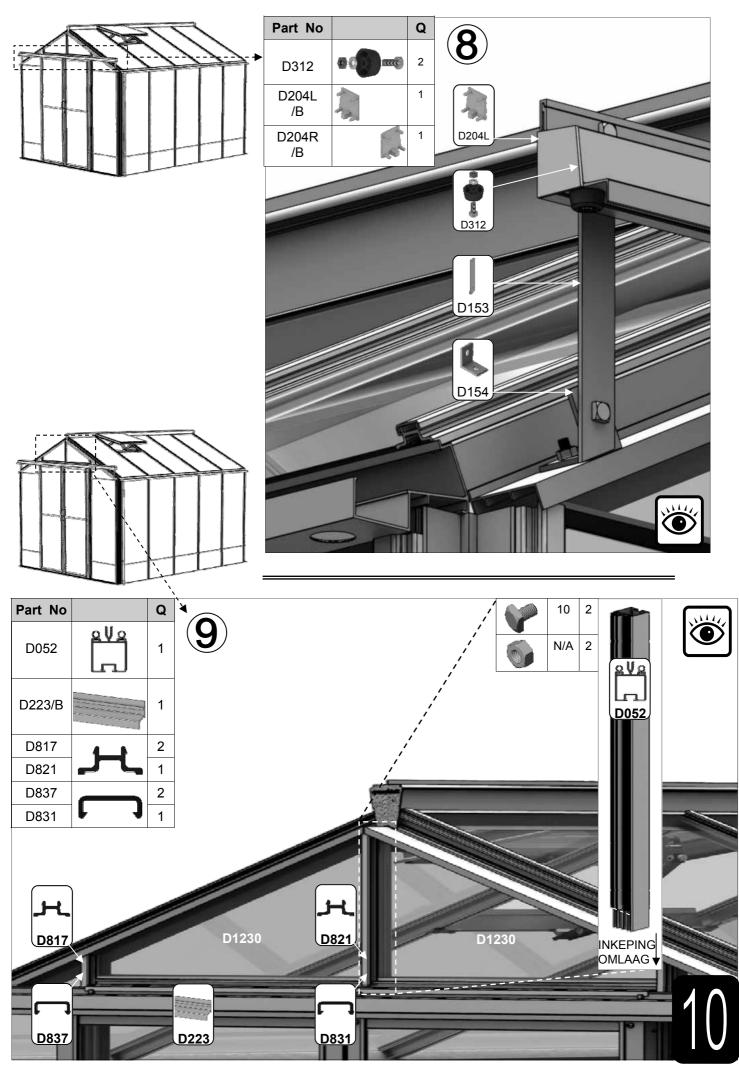

**KNIP OP LENGTE** 

| SECTIE<br>NUMMER | TITEL                                 | MONTAGE SAMENVATTING: BELANGRIJKE INFORMATIE / OVERWEGINGEN                                                                                                                                                                                                                                                                                                                                                                                                                                                                                                                                                                                                                                                                                                                                                                                  |
|------------------|---------------------------------------|----------------------------------------------------------------------------------------------------------------------------------------------------------------------------------------------------------------------------------------------------------------------------------------------------------------------------------------------------------------------------------------------------------------------------------------------------------------------------------------------------------------------------------------------------------------------------------------------------------------------------------------------------------------------------------------------------------------------------------------------------------------------------------------------------------------------------------------------|
|                  | ONDERDELEN-<br>LIJST                  | Monteer eerst alle wanden separaat op een vlakke schone ondergrond. Sorteer de onderdelen en leg ze in de vorm zoals op de tekening is aangegeven. Pak niet alle bundels tegelijk uit. Zorg dat u georganiseerd te werk gaat. Onderdelen kunnen worden geïdentificeerd aan de hand van hun profielfoto's en opgegeven lengtes.                                                                                                                                                                                                                                                                                                                                                                                                                                                                                                               |
| В                | BASE<br>FUNDERING                     | Afmetingen en aanbevelingen voor de fundering. Zorg ervoor dat uw fundering vlak en waterpas is. ledere oneffenheid komt terug in het gebouw bij het beglazen!                                                                                                                                                                                                                                                                                                                                                                                                                                                                                                                                                                                                                                                                               |
| V                | VOORBEREIDING                         | Benodigde gereedschappen o.a.: 2x steeksleutel 10mm, stanley-mes, kitspuit, kruiskopschroevendraaier, schroefmachine (niet voor bouten/moeren!), waterpas, veiligheidsbril, veiligheidshelm en handshoenen.                                                                                                                                                                                                                                                                                                                                                                                                                                                                                                                                                                                                                                  |
| 1                | ZIJWAND(EN)                           | Neem het tuinkasprofiel met de rubbers erin en de diagonale schoren, gebruik 10mm bouten om ze aan de goot te bevestigen en gebruik 15mm bouten aan de dorpels (let op hoe de kop van de bouten in elk profiel schuift tijdens de constructie).                                                                                                                                                                                                                                                                                                                                                                                                                                                                                                                                                                                              |
| 2                | VOORWAND                              | Zorg er opnieuw voor dat het frame is gerubberd en volg de instructies om het frame van de kas in elkaar te zetten. Zorg ervoor dat u de extra bouten heeft aangebracht die u in sectie 4, 5 en 10 heeft moeten gebruiken. Voor de dak- en zijhoekbalken is niet voor elke sleuf rubber nodig, tenzij u een (optionele) scheidingswand heeft                                                                                                                                                                                                                                                                                                                                                                                                                                                                                                 |
| 3                | ACHTERWAND                            | (zie aparte handleiding en sectie V).                                                                                                                                                                                                                                                                                                                                                                                                                                                                                                                                                                                                                                                                                                                                                                                                        |
| 4                | DE WANDEN<br>AAN ELKAAR<br>BEVESTIGEN | Neem de zijwand(en) (1), de voorwand (2) en de achterwand (3) en voeg ze samen op de fundering.                                                                                                                                                                                                                                                                                                                                                                                                                                                                                                                                                                                                                                                                                                                                              |
| 5                | DAK                                   | Bevestig de nok en plaats vervolgens de gerubberde dakprofielen. Zorg ervoor dat de deze volledig tegen de<br>nok en de goot aanliggen. Er worden buisvormige beugels meegeleverd voor extra stevigheid.<br>Deze kunnen nu of later worden gemonteerd met (hamerkop)bouten.                                                                                                                                                                                                                                                                                                                                                                                                                                                                                                                                                                  |
| 6a               | DAKRAAM                               | Gebruik silicone om de glasplaat in de sponning vast te zetten. Ook zonder silicone blijft het dakraam in het profielwerk zitten. Soms komen de gaatjes niet 100% overeen bij het monteren van het dakraam. U kunt deze dan eenvoudig opboren met een 7mm boortje zodat de onderdelen alsnog in elkaar passen.                                                                                                                                                                                                                                                                                                                                                                                                                                                                                                                               |
| 6b               | RAAMDORPEL                            | Plaats de raamdorpel nadat u de glasplaat heeft geplaatst die eronder komt. Op die manier heeft u direct de juiste plek. De raamdorpel schuift iets over het glas heen.                                                                                                                                                                                                                                                                                                                                                                                                                                                                                                                                                                                                                                                                      |
| 7                | DEUR                                  | Monteer de deur op aan de hand van de instructies. Leg de deur aan de kant klaar voor bevestiging in sectie (10).                                                                                                                                                                                                                                                                                                                                                                                                                                                                                                                                                                                                                                                                                                                            |
| 8                | BEGLAZING                             | Voor u het glas plaatst kunt u de zwarte schroeflijsten alvast rondom de kas klaarzetten. In sommige gevallen moeten de zwarte lijsten nog iets worden ingekort. Ook is het belangrijk dat de gaatjes waar de RVS schroeven doorheen gaan ook op het uiteinde zitten. Neem een 6.5mm boortje om eventueel nog een gaat je bij te boren. Leg eerst de glasplaat linksachter op het dak, dan linksachter in de zijwand en in de kopgevel linksachter. Op deze manier kunt u zien of het frame helemaal recht en haaks staat. Meestal moet er nog een en ander afgesteld worden voor u het glas in de kas kunt monteren. Na linksachter kunt u rechtsvoor erin zetten. Hierdoor weet u (zeker bij grotere kassen) dat alle glas er netjes in komt. Helemaal perfect bestaat bijna niet. In de ondergrond zit altijd wel een kleine oneffenheid. |
| 9                | DAKRAAM-<br>BEVESTIGING               | Neem het voorgemonteerde dakraam en schuif deze aan de voor- of achterzijde in de nok. Vergeet niet om onderdeel D220 voor en achter het raam te plaatsen zodat het raam op zijn plek blijft.                                                                                                                                                                                                                                                                                                                                                                                                                                                                                                                                                                                                                                                |
| 10               | DEUR-<br>BEVESTIGING                  | Gebruik de boutjes die u al heeft ingevoerd bij stap 2 om de deurgeleider te bevestigen. De onderdorpel moet in elkaar geklikt worden. Zorg dat de ondergrond hier 100% recht en vlak is.                                                                                                                                                                                                                                                                                                                                                                                                                                                                                                                                                                                                                                                    |
| 11               | VERANKERING                           | Nu de kas volledig is afgemonteerd en het glas in de sponningen is geplaats kunt u de kas verankeren aan de ondergrond.                                                                                                                                                                                                                                                                                                                                                                                                                                                                                                                                                                                                                                                                                                                      |
| 12               | OPTIONELE<br>LAMELLENRAMEN            | De lamellenramen plaatst u tijdens het beglazen met een zwart H-profiel eronder en erboven.                                                                                                                                                                                                                                                                                                                                                                                                                                                                                                                                                                                                                                                                                                                                                  |
| 13               | OPTIONELE<br>OPBERG-<br>PLANKEN       | Robinsons opbergplanken en werktafels zijn een efficiente en integrale oplossing. Let op dat het monteren tijdrovend is. U kunt bij het voorbereiden van de kas boutjes en moertjes in de profielen schuiven zodat u het gebruik van hamerkopbouten voorkomt. Met de vierkante boutjes is het monteren een stuk gemakkelijker. Neem rustig de tijd om de tafel en plank te installeren.                                                                                                                                                                                                                                                                                                                                                                                                                                                      |
| 14               | OPTIONELE<br>WERKTAFEL                |                                                                                                                                                                                                                                                                                                                                                                                                                                                                                                                                                                                                                                                                                                                                                                                                                                              |
| 15               | AFWERKING                             | Als laatste kunt u de regenpijpen monteren. Kit e.e.a. goed af om lekkage te voorkomen.                                                                                                                                                                                                                                                                                                                                                                                                                                                                                                                                                                                                                                                                                                                                                      |

|    | D052 |    | 365  | 1 |
|----|------|----|------|---|
|    | D865 |    | 1210 | 1 |
|    | D861 | ∕⋤ | 2450 | 1 |
| 10 | D088 |    | 1207 | 1 |
|    | D086 |    | 2510 | 1 |
|    | D085 |    | 2510 | 1 |
|    | D153 |    | 198  | 2 |
|    | D163 |    | 90   | 2 |
|    | D150 |    | N/A  | 1 |
|    | D154 |    | N/A  | 2 |