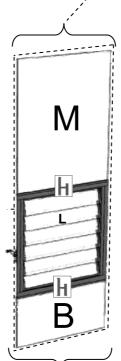

**KNIP OP LENGTE** 

| SECTIE<br>NUMMER | TITEL                                 | MONTAGE SAMENVATTING: BELANGRIJKE INFORMATIE / OVERWEGINGEN                                                                                                                                                                                                                                                                                                                                                                                                                                                                                                                                                                                                                                                                                                                                                                                  |
|------------------|---------------------------------------|----------------------------------------------------------------------------------------------------------------------------------------------------------------------------------------------------------------------------------------------------------------------------------------------------------------------------------------------------------------------------------------------------------------------------------------------------------------------------------------------------------------------------------------------------------------------------------------------------------------------------------------------------------------------------------------------------------------------------------------------------------------------------------------------------------------------------------------------|
|                  | ONDERDELEN-<br>LIJST                  | Monteer eerst alle wanden separaat op een vlakke schone ondergrond. Sorteer de onderdelen en leg ze in de vorm zoals op de tekening is aangegeven. Pak niet alle bundels tegelijk uit. Zorg dat u georganiseerd te werk gaat. Onderdelen kunnen worden geïdentificeerd aan de hand van hun profielfoto's en opgegeven lengtes.                                                                                                                                                                                                                                                                                                                                                                                                                                                                                                               |
| В                | BASE<br>FUNDERING                     | Afmetingen en aanbevelingen voor de fundering. Zorg ervoor dat uw fundering vlak en waterpas is. ledere oneffenheid komt terug in het gebouw bij het beglazen!                                                                                                                                                                                                                                                                                                                                                                                                                                                                                                                                                                                                                                                                               |
| V                | VOORBEREIDING                         | Benodigde gereedschappen o.a.: 2x steeksleutel 10mm, stanley-mes, kitspuit, kruiskopschroevendraaier, schroefmachine (niet voor bouten/moeren!), waterpas, veiligheidsbril, veiligheidshelm en handshoenen.                                                                                                                                                                                                                                                                                                                                                                                                                                                                                                                                                                                                                                  |
| 1                | ZIJWAND(EN)                           | Neem het tuinkasprofiel met de rubbers erin en de diagonale schoren, gebruik 10mm bouten om ze aan de goot te bevestigen en gebruik 15mm bouten aan de dorpels (let op hoe de kop van de bouten in elk profiel schuift tijdens de constructie).                                                                                                                                                                                                                                                                                                                                                                                                                                                                                                                                                                                              |
| 2                | VOORWAND                              | Zorg er opnieuw voor dat het frame is gerubberd en volg de instructies om het frame van de kas in elkaar te zetten. Zorg ervoor dat u de extra bouten heeft aangebracht die u in sectie 4, 5 en 10 heeft moeten gebruiken. Voor de dak- en zijhoekbalken is niet voor elke sleuf rubber nodig, tenzij u een (optionele) scheidingswand heeft                                                                                                                                                                                                                                                                                                                                                                                                                                                                                                 |
| 3                | ACHTERWAND                            | (zie aparte handleiding en sectie V).                                                                                                                                                                                                                                                                                                                                                                                                                                                                                                                                                                                                                                                                                                                                                                                                        |
| 4                | DE WANDEN<br>AAN ELKAAR<br>BEVESTIGEN | Neem de zijwand(en) (1), de voorwand (2) en de achterwand (3) en voeg ze samen op de fundering.                                                                                                                                                                                                                                                                                                                                                                                                                                                                                                                                                                                                                                                                                                                                              |
| 5                | DAK                                   | Bevestig de nok en plaats vervolgens de gerubberde dakprofielen. Zorg ervoor dat de deze volledig tegen de<br>nok en de goot aanliggen. Er worden buisvormige beugels meegeleverd voor extra stevigheid.<br>Deze kunnen nu of later worden gemonteerd met (hamerkop)bouten.                                                                                                                                                                                                                                                                                                                                                                                                                                                                                                                                                                  |
| 6a               | DAKRAAM                               | Gebruik silicone om de glasplaat in de sponning vast te zetten. Ook zonder silicone blijft het dakraam in het profielwerk zitten. Soms komen de gaatjes niet 100% overeen bij het monteren van het dakraam. U kunt deze dan eenvoudig opboren met een 7mm boortje zodat de onderdelen alsnog in elkaar passen.                                                                                                                                                                                                                                                                                                                                                                                                                                                                                                                               |
| 6b               | RAAMDORPEL                            | Plaats de raamdorpel nadat u de glasplaat heeft geplaatst die eronder komt. Op die manier heeft u direct de juiste plek. De raamdorpel schuift iets over het glas heen.                                                                                                                                                                                                                                                                                                                                                                                                                                                                                                                                                                                                                                                                      |
| 7                | DEUR                                  | Monteer de deur op aan de hand van de instructies. Leg de deur aan de kant klaar voor bevestiging in sectie (10).                                                                                                                                                                                                                                                                                                                                                                                                                                                                                                                                                                                                                                                                                                                            |
| 8                | BEGLAZING                             | Voor u het glas plaatst kunt u de zwarte schroeflijsten alvast rondom de kas klaarzetten. In sommige gevallen moeten de zwarte lijsten nog iets worden ingekort. Ook is het belangrijk dat de gaatjes waar de RVS schroeven doorheen gaan ook op het uiteinde zitten. Neem een 6.5mm boortje om eventueel nog een gaat je bij te boren. Leg eerst de glasplaat linksachter op het dak, dan linksachter in de zijwand en in de kopgevel linksachter. Op deze manier kunt u zien of het frame helemaal recht en haaks staat. Meestal moet er nog een en ander afgesteld worden voor u het glas in de kas kunt monteren. Na linksachter kunt u rechtsvoor erin zetten. Hierdoor weet u (zeker bij grotere kassen) dat alle glas er netjes in komt. Helemaal perfect bestaat bijna niet. In de ondergrond zit altijd wel een kleine oneffenheid. |
| 9                | DAKRAAM-<br>BEVESTIGING               | Neem het voorgemonteerde dakraam en schuif deze aan de voor- of achterzijde in de nok. Vergeet niet om onderdeel D220 voor en achter het raam te plaatsen zodat het raam op zijn plek blijft.                                                                                                                                                                                                                                                                                                                                                                                                                                                                                                                                                                                                                                                |
| 10               | DEUR-<br>BEVESTIGING                  | Gebruik de boutjes die u al heeft ingevoerd bij stap 2 om de deurgeleider te bevestigen. De onderdorpel moet in elkaar geklikt worden. Zorg dat de ondergrond hier 100% recht en vlak is.                                                                                                                                                                                                                                                                                                                                                                                                                                                                                                                                                                                                                                                    |
| 11               | VERANKERING                           | Nu de kas volledig is afgemonteerd en het glas in de sponningen is geplaats kunt u de kas verankeren aan de ondergrond.                                                                                                                                                                                                                                                                                                                                                                                                                                                                                                                                                                                                                                                                                                                      |
| 12               | OPTIONELE<br>LAMELLENRAMEN            | De lamellenramen plaatst u tijdens het beglazen met een zwart H-profiel eronder en erboven.                                                                                                                                                                                                                                                                                                                                                                                                                                                                                                                                                                                                                                                                                                                                                  |
| 13               | OPTIONELE<br>OPBERG-<br>PLANKEN       | Robinsons opbergplanken en werktafels zijn een efficiente en integrale oplossing. Let op dat het monteren tijdrovend is. U kunt bij het voorbereiden van de kas boutjes en moertjes in de profielen schuiven zodat u het gebruik van hamerkopbouten voorkomt. Met de vierkante boutjes is het monteren een stuk gemakkelijker. Neem rustig de tijd om de tafel en plank te installeren.                                                                                                                                                                                                                                                                                                                                                                                                                                                      |
| 14               | OPTIONELE<br>WERKTAFEL                |                                                                                                                                                                                                                                                                                                                                                                                                                                                                                                                                                                                                                                                                                                                                                                                                                                              |
| 15               | AFWERKING                             | Als laatste kunt u de regenpijpen monteren. Kit e.e.a. goed af om lekkage te voorkomen.                                                                                                                                                                                                                                                                                                                                                                                                                                                                                                                                                                                                                                                                                                                                                      |

| PART<br>No       |     | Size (mm)  | 6' | 8' | 10' | 12' |
|------------------|-----|------------|----|----|-----|-----|
| D1206            | S   | 610 X 1374 | 11 | 12 | 14  | 16  |
| D894             | R   | 610 X 1413 | 5  | 6  | 7   | 8   |
| D1212            | U   | 610 X 812  | 1  | 2  | 3   | 4   |
| D1208            | А   | 610 X 610  | 1  | 2  | 3   | 4   |
| D1254            | В   | 610 X 305  | 12 | 14 | 16  | 18  |
| D911             | С   | 555 X 812  | 2  |    |     | I   |
| D912             | D   | 555 X 922  | 2  |    |     |     |
| D900             | Х   | ANGLE      | 4  |    |     |     |
| D1230            | V   | ANGLE      | 2  |    |     |     |
| D908             | W   | ANGLE      | 2  |    |     |     |
| D223/B           | ائے | 1210       | 1  |    |     |     |
| D101 /<br>ROSEPS | Н   | 610 long   | 18 | 20 | 22  | 24  |