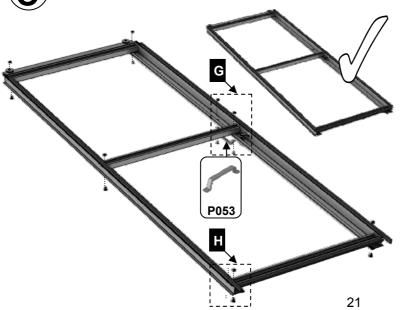

**KNIP OP LENGTE** 

| SECTIE<br>NUMMER | TITEL                                 | MONTAGE SAMENVATTING: BELANGRIJKE INFORMATIE / OVERWEGINGEN                                                                                                                                                                                                                                                                                                                                                                                                                                                                                                                                                                                                                                                                                                                                                                                  |
|------------------|---------------------------------------|----------------------------------------------------------------------------------------------------------------------------------------------------------------------------------------------------------------------------------------------------------------------------------------------------------------------------------------------------------------------------------------------------------------------------------------------------------------------------------------------------------------------------------------------------------------------------------------------------------------------------------------------------------------------------------------------------------------------------------------------------------------------------------------------------------------------------------------------|
|                  | ONDERDELEN-<br>LIJST                  | Monteer eerst alle wanden separaat op een vlakke schone ondergrond. Sorteer de onderdelen en leg ze in de vorm zoals op de tekening is aangegeven. Pak niet alle bundels tegelijk uit. Zorg dat u georganiseerd te werk gaat. Onderdelen kunnen worden geïdentificeerd aan de hand van hun profielfoto's en opgegeven lengtes.                                                                                                                                                                                                                                                                                                                                                                                                                                                                                                               |
| В                | BASE<br>FUNDERING                     | Afmetingen en aanbevelingen voor de fundering. Zorg ervoor dat uw fundering vlak en waterpas is. ledere oneffenheid komt terug in het gebouw bij het beglazen!                                                                                                                                                                                                                                                                                                                                                                                                                                                                                                                                                                                                                                                                               |
| V                | VOORBEREIDING                         | Benodigde gereedschappen o.a.: 2x steeksleutel 10mm, stanley-mes, kitspuit, kruiskopschroevendraaier, schroefmachine (niet voor bouten/moeren!), waterpas, veiligheidsbril, veiligheidshelm en handshoenen.                                                                                                                                                                                                                                                                                                                                                                                                                                                                                                                                                                                                                                  |
| 1                | ZIJWAND(EN)                           | Neem het tuinkasprofiel met de rubbers erin en de diagonale schoren, gebruik 10mm bouten om ze aan de goot te bevestigen en gebruik 15mm bouten aan de dorpels (let op hoe de kop van de bouten in elk profiel schuift tijdens de constructie).                                                                                                                                                                                                                                                                                                                                                                                                                                                                                                                                                                                              |
| 2                | VOORWAND                              | Zorg er opnieuw voor dat het frame is gerubberd en volg de instructies om het frame van de kas in elkaar te zetten. Zorg ervoor dat u de extra bouten heeft aangebracht die u in sectie 4, 5 en 10 heeft moeten gebruiken. Voor de dak- en zijhoekbalken is niet voor elke sleuf rubber nodig, tenzij u een (optionele) scheidingswand heeft                                                                                                                                                                                                                                                                                                                                                                                                                                                                                                 |
| 3                | ACHTERWAND                            | (zie aparte handleiding en sectie V).                                                                                                                                                                                                                                                                                                                                                                                                                                                                                                                                                                                                                                                                                                                                                                                                        |
| 4                | DE WANDEN<br>AAN ELKAAR<br>BEVESTIGEN | Neem de zijwand(en) (1), de voorwand (2) en de achterwand (3) en voeg ze samen op de fundering.                                                                                                                                                                                                                                                                                                                                                                                                                                                                                                                                                                                                                                                                                                                                              |
| 5                | DAK                                   | Bevestig de nok en plaats vervolgens de gerubberde dakprofielen. Zorg ervoor dat de deze volledig tegen de<br>nok en de goot aanliggen. Er worden buisvormige beugels meegeleverd voor extra stevigheid.<br>Deze kunnen nu of later worden gemonteerd met (hamerkop)bouten.                                                                                                                                                                                                                                                                                                                                                                                                                                                                                                                                                                  |
| 6a               | DAKRAAM                               | Gebruik silicone om de glasplaat in de sponning vast te zetten. Ook zonder silicone blijft het dakraam in het profielwerk zitten. Soms komen de gaatjes niet 100% overeen bij het monteren van het dakraam. U kunt deze dan eenvoudig opboren met een 7mm boortje zodat de onderdelen alsnog in elkaar passen.                                                                                                                                                                                                                                                                                                                                                                                                                                                                                                                               |
| 6b               | RAAMDORPEL                            | Plaats de raamdorpel nadat u de glasplaat heeft geplaatst die eronder komt. Op die manier heeft u direct de juiste plek. De raamdorpel schuift iets over het glas heen.                                                                                                                                                                                                                                                                                                                                                                                                                                                                                                                                                                                                                                                                      |
| 7                | DEUR                                  | Monteer de deur op aan de hand van de instructies. Leg de deur aan de kant klaar voor bevestiging in sectie (10).                                                                                                                                                                                                                                                                                                                                                                                                                                                                                                                                                                                                                                                                                                                            |
| 8                | BEGLAZING                             | Voor u het glas plaatst kunt u de zwarte schroeflijsten alvast rondom de kas klaarzetten. In sommige gevallen moeten de zwarte lijsten nog iets worden ingekort. Ook is het belangrijk dat de gaatjes waar de RVS schroeven doorheen gaan ook op het uiteinde zitten. Neem een 6.5mm boortje om eventueel nog een gaat je bij te boren. Leg eerst de glasplaat linksachter op het dak, dan linksachter in de zijwand en in de kopgevel linksachter. Op deze manier kunt u zien of het frame helemaal recht en haaks staat. Meestal moet er nog een en ander afgesteld worden voor u het glas in de kas kunt monteren. Na linksachter kunt u rechtsvoor erin zetten. Hierdoor weet u (zeker bij grotere kassen) dat alle glas er netjes in komt. Helemaal perfect bestaat bijna niet. In de ondergrond zit altijd wel een kleine oneffenheid. |
| 9                | DAKRAAM-<br>BEVESTIGING               | Neem het voorgemonteerde dakraam en schuif deze aan de voor- of achterzijde in de nok. Vergeet niet om onderdeel D220 voor en achter het raam te plaatsen zodat het raam op zijn plek blijft.                                                                                                                                                                                                                                                                                                                                                                                                                                                                                                                                                                                                                                                |
| 10               | DEUR-<br>BEVESTIGING                  | Gebruik de boutjes die u al heeft ingevoerd bij stap 2 om de deurgeleider te bevestigen. De onderdorpel moet in elkaar geklikt worden. Zorg dat de ondergrond hier 100% recht en vlak is.                                                                                                                                                                                                                                                                                                                                                                                                                                                                                                                                                                                                                                                    |
| 11               | VERANKERING                           | Nu de kas volledig is afgemonteerd en het glas in de sponningen is geplaats kunt u de kas verankeren aan de ondergrond.                                                                                                                                                                                                                                                                                                                                                                                                                                                                                                                                                                                                                                                                                                                      |
| 12               | OPTIONELE<br>LAMELLENRAMEN            | De lamellenramen plaatst u tijdens het beglazen met een zwart H-profiel eronder en erboven.                                                                                                                                                                                                                                                                                                                                                                                                                                                                                                                                                                                                                                                                                                                                                  |
| 13               | OPTIONELE<br>OPBERG-<br>PLANKEN       | Robinsons opbergplanken en werktafels zijn een efficiente en integrale oplossing. Let op dat het monteren tijdrovend is. U kunt bij het voorbereiden van de kas boutjes en moertjes in de profielen schuiven zodat u het gebruik van hamerkopbouten voorkomt. Met de vierkante boutjes is het monteren een stuk gemakkelijker. Neem rustig de tijd om de tafel en plank te installeren.                                                                                                                                                                                                                                                                                                                                                                                                                                                      |
| 14               | OPTIONELE<br>WERKTAFEL                |                                                                                                                                                                                                                                                                                                                                                                                                                                                                                                                                                                                                                                                                                                                                                                                                                                              |
| 15               | AFWERKING                             | Als laatste kunt u de regenpijpen monteren. Kit e.e.a. goed af om lekkage te voorkomen.                                                                                                                                                                                                                                                                                                                                                                                                                                                                                                                                                                                                                                                                                                                                                      |