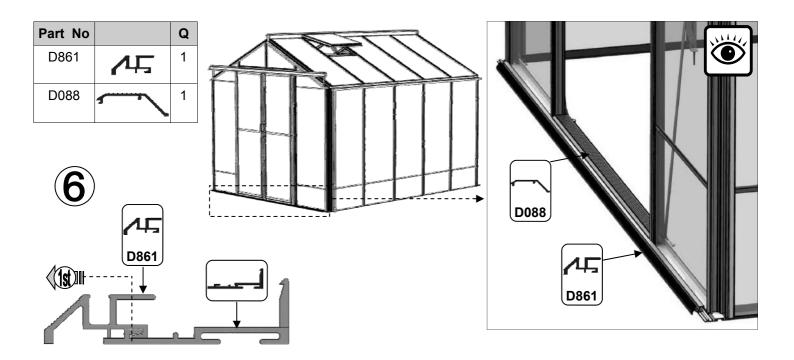

**KNIP OP LENGTE** 

| SECTIE<br>NUMMER | TITEL                                 | MONTAGE SAMENVATTING: BELANGRIJKE INFORMATIE / OVERWEGINGEN                                                                                                                                                                                                                                                                                                                                                                                                                                                                                                                                                                                                                                                                                                                                                                                  |
|------------------|---------------------------------------|----------------------------------------------------------------------------------------------------------------------------------------------------------------------------------------------------------------------------------------------------------------------------------------------------------------------------------------------------------------------------------------------------------------------------------------------------------------------------------------------------------------------------------------------------------------------------------------------------------------------------------------------------------------------------------------------------------------------------------------------------------------------------------------------------------------------------------------------|
|                  | ONDERDELEN-<br>LIJST                  | Monteer eerst alle wanden separaat op een vlakke schone ondergrond. Sorteer de onderdelen en leg ze in de vorm zoals op de tekening is aangegeven. Pak niet alle bundels tegelijk uit. Zorg dat u georganiseerd te werk gaat. Onderdelen kunnen worden geïdentificeerd aan de hand van hun profielfoto's en opgegeven lengtes.                                                                                                                                                                                                                                                                                                                                                                                                                                                                                                               |
| В                | BASE<br>FUNDERING                     | Afmetingen en aanbevelingen voor de fundering. Zorg ervoor dat uw fundering vlak en waterpas is. ledere oneffenheid komt terug in het gebouw bij het beglazen!                                                                                                                                                                                                                                                                                                                                                                                                                                                                                                                                                                                                                                                                               |
| V                | VOORBEREIDING                         | Benodigde gereedschappen o.a.: 2x steeksleutel 10mm, stanley-mes, kitspuit, kruiskopschroevendraaier, schroefmachine (niet voor bouten/moeren!), waterpas, veiligheidsbril, veiligheidshelm en handshoenen.                                                                                                                                                                                                                                                                                                                                                                                                                                                                                                                                                                                                                                  |
| 1                | ZIJWAND(EN)                           | Neem het tuinkasprofiel met de rubbers erin en de diagonale schoren, gebruik 10mm bouten om ze aan de goot te bevestigen en gebruik 15mm bouten aan de dorpels (let op hoe de kop van de bouten in elk profiel schuift tijdens de constructie).                                                                                                                                                                                                                                                                                                                                                                                                                                                                                                                                                                                              |
| 2                | VOORWAND                              | Zorg er opnieuw voor dat het frame is gerubberd en volg de instructies om het frame van de kas in elkaar te zetten. Zorg ervoor dat u de extra bouten heeft aangebracht die u in sectie 4, 5 en 10 heeft moeten gebruiken. Voor de dak- en zijhoekbalken is niet voor elke sleuf rubber nodig, tenzij u een (optionele) scheidingswand heeft                                                                                                                                                                                                                                                                                                                                                                                                                                                                                                 |
| 3                | ACHTERWAND                            | (zie aparte handleiding en sectie V).                                                                                                                                                                                                                                                                                                                                                                                                                                                                                                                                                                                                                                                                                                                                                                                                        |
| 4                | DE WANDEN<br>AAN ELKAAR<br>BEVESTIGEN | Neem de zijwand(en) (1), de voorwand (2) en de achterwand (3) en voeg ze samen op de fundering.                                                                                                                                                                                                                                                                                                                                                                                                                                                                                                                                                                                                                                                                                                                                              |
| 5                | DAK                                   | Bevestig de nok en plaats vervolgens de gerubberde dakprofielen. Zorg ervoor dat de deze volledig tegen de<br>nok en de goot aanliggen. Er worden buisvormige beugels meegeleverd voor extra stevigheid.<br>Deze kunnen nu of later worden gemonteerd met (hamerkop)bouten.                                                                                                                                                                                                                                                                                                                                                                                                                                                                                                                                                                  |
| 6a               | DAKRAAM                               | Gebruik silicone om de glasplaat in de sponning vast te zetten. Ook zonder silicone blijft het dakraam in het profielwerk zitten. Soms komen de gaatjes niet 100% overeen bij het monteren van het dakraam. U kunt deze dan eenvoudig opboren met een 7mm boortje zodat de onderdelen alsnog in elkaar passen.                                                                                                                                                                                                                                                                                                                                                                                                                                                                                                                               |
| 6b               | RAAMDORPEL                            | Plaats de raamdorpel nadat u de glasplaat heeft geplaatst die eronder komt. Op die manier heeft u direct de juiste plek. De raamdorpel schuift iets over het glas heen.                                                                                                                                                                                                                                                                                                                                                                                                                                                                                                                                                                                                                                                                      |
| 7                | DEUR                                  | Monteer de deur op aan de hand van de instructies. Leg de deur aan de kant klaar voor bevestiging in sectie (10).                                                                                                                                                                                                                                                                                                                                                                                                                                                                                                                                                                                                                                                                                                                            |
| 8                | BEGLAZING                             | Voor u het glas plaatst kunt u de zwarte schroeflijsten alvast rondom de kas klaarzetten. In sommige gevallen moeten de zwarte lijsten nog iets worden ingekort. Ook is het belangrijk dat de gaatjes waar de RVS schroeven doorheen gaan ook op het uiteinde zitten. Neem een 6.5mm boortje om eventueel nog een gaat je bij te boren. Leg eerst de glasplaat linksachter op het dak, dan linksachter in de zijwand en in de kopgevel linksachter. Op deze manier kunt u zien of het frame helemaal recht en haaks staat. Meestal moet er nog een en ander afgesteld worden voor u het glas in de kas kunt monteren. Na linksachter kunt u rechtsvoor erin zetten. Hierdoor weet u (zeker bij grotere kassen) dat alle glas er netjes in komt. Helemaal perfect bestaat bijna niet. In de ondergrond zit altijd wel een kleine oneffenheid. |
| 9                | DAKRAAM-<br>BEVESTIGING               | Neem het voorgemonteerde dakraam en schuif deze aan de voor- of achterzijde in de nok. Vergeet niet om onderdeel D220 voor en achter het raam te plaatsen zodat het raam op zijn plek blijft.                                                                                                                                                                                                                                                                                                                                                                                                                                                                                                                                                                                                                                                |
| 10               | DEUR-<br>BEVESTIGING                  | Gebruik de boutjes die u al heeft ingevoerd bij stap 2 om de deurgeleider te bevestigen. De onderdorpel moet in elkaar geklikt worden. Zorg dat de ondergrond hier 100% recht en vlak is.                                                                                                                                                                                                                                                                                                                                                                                                                                                                                                                                                                                                                                                    |
| 11               | VERANKERING                           | Nu de kas volledig is afgemonteerd en het glas in de sponningen is geplaats kunt u de kas verankeren aan de ondergrond.                                                                                                                                                                                                                                                                                                                                                                                                                                                                                                                                                                                                                                                                                                                      |
| 12               | OPTIONELE<br>LAMELLENRAMEN            | De lamellenramen plaatst u tijdens het beglazen met een zwart H-profiel eronder en erboven.                                                                                                                                                                                                                                                                                                                                                                                                                                                                                                                                                                                                                                                                                                                                                  |
| 13               | OPTIONELE<br>OPBERG-<br>PLANKEN       | Robinsons opbergplanken en werktafels zijn een efficiente en integrale oplossing. Let op dat het monteren tijdrovend is. U kunt bij het voorbereiden van de kas boutjes en moertjes in de profielen schuiven zodat u het gebruik van hamerkopbouten voorkomt. Met de vierkante boutjes is het monteren een stuk gemakkelijker. Neem rustig de tijd om de tafel en plank te installeren.                                                                                                                                                                                                                                                                                                                                                                                                                                                      |
| 14               | OPTIONELE<br>WERKTAFEL                |                                                                                                                                                                                                                                                                                                                                                                                                                                                                                                                                                                                                                                                                                                                                                                                                                                              |
| 15               | AFWERKING                             | Als laatste kunt u de regenpijpen monteren. Kit e.e.a. goed af om lekkage te voorkomen.                                                                                                                                                                                                                                                                                                                                                                                                                                                                                                                                                                                                                                                                                                                                                      |

|    | D052 |    | 365  | 1 |
|----|------|----|------|---|
|    | D865 |    | 1210 | 1 |
|    | D861 | ∕⋤ | 2450 | 1 |
| 10 | D088 |    | 1207 | 1 |
|    | D086 |    | 2510 | 1 |
|    | D085 |    | 2510 | 1 |
|    | D153 |    | 198  | 2 |
|    | D163 |    | 90   | 2 |
|    | D150 |    | N/A  | 1 |
|    | D154 |    | N/A  | 2 |