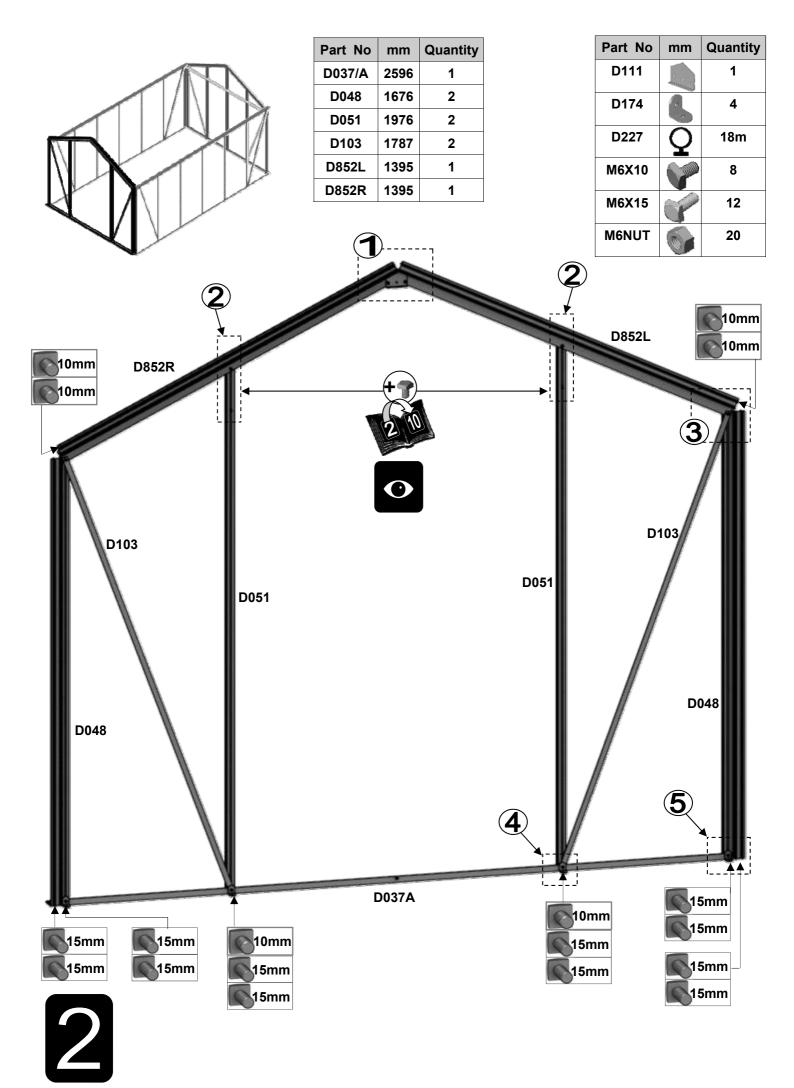

**KNIP OP LENGTE** 

| SECTIE<br>NUMMER | TITEL                                 | MONTAGE SAMENVATTING: BELANGRIJKE INFORMATIE / OVERWEGINGEN                                                                                                                                                                                                                                                                                                                                                                                                                                                                                                                                                                                                                                                                                                                                                                                  |
|------------------|---------------------------------------|----------------------------------------------------------------------------------------------------------------------------------------------------------------------------------------------------------------------------------------------------------------------------------------------------------------------------------------------------------------------------------------------------------------------------------------------------------------------------------------------------------------------------------------------------------------------------------------------------------------------------------------------------------------------------------------------------------------------------------------------------------------------------------------------------------------------------------------------|
|                  | ONDERDELEN-<br>LIJST                  | Monteer eerst alle wanden separaat op een vlakke schone ondergrond. Sorteer de onderdelen en leg ze in de vorm zoals op de tekening is aangegeven. Pak niet alle bundels tegelijk uit. Zorg dat u georganiseerd te werk gaat. Onderdelen kunnen worden geïdentificeerd aan de hand van hun profielfoto's en opgegeven lengtes.                                                                                                                                                                                                                                                                                                                                                                                                                                                                                                               |
| В                | BASE<br>FUNDERING                     | Afmetingen en aanbevelingen voor de fundering. Zorg ervoor dat uw fundering vlak en waterpas is. ledere oneffenheid komt terug in het gebouw bij het beglazen!                                                                                                                                                                                                                                                                                                                                                                                                                                                                                                                                                                                                                                                                               |
| V                | VOORBEREIDING                         | Benodigde gereedschappen o.a.: 2x steeksleutel 10mm, stanley-mes, kitspuit, kruiskopschroevendraaier, schroefmachine (niet voor bouten/moeren!), waterpas, veiligheidsbril, veiligheidshelm en handshoenen.                                                                                                                                                                                                                                                                                                                                                                                                                                                                                                                                                                                                                                  |
| 1                | ZIJWAND(EN)                           | Neem het tuinkasprofiel met de rubbers erin en de diagonale schoren, gebruik 10mm bouten om ze aan de goot te bevestigen en gebruik 15mm bouten aan de dorpels (let op hoe de kop van de bouten in elk profiel schuift tijdens de constructie).                                                                                                                                                                                                                                                                                                                                                                                                                                                                                                                                                                                              |
| 2                | VOORWAND                              | Zorg er opnieuw voor dat het frame is gerubberd en volg de instructies om het frame van de kas in elkaar te zetten. Zorg ervoor dat u de extra bouten heeft aangebracht die u in sectie 4, 5 en 10 heeft moeten gebruiken. Voor de dak- en zijhoekbalken is niet voor elke sleuf rubber nodig, tenzij u een (optionele) scheidingswand heeft                                                                                                                                                                                                                                                                                                                                                                                                                                                                                                 |
| 3                | ACHTERWAND                            | (zie aparte handleiding en sectie V).                                                                                                                                                                                                                                                                                                                                                                                                                                                                                                                                                                                                                                                                                                                                                                                                        |
| 4                | DE WANDEN<br>AAN ELKAAR<br>BEVESTIGEN | Neem de zijwand(en) (1), de voorwand (2) en de achterwand (3) en voeg ze samen op de fundering.                                                                                                                                                                                                                                                                                                                                                                                                                                                                                                                                                                                                                                                                                                                                              |
| 5                | DAK                                   | Bevestig de nok en plaats vervolgens de gerubberde dakprofielen. Zorg ervoor dat de deze volledig tegen de<br>nok en de goot aanliggen. Er worden buisvormige beugels meegeleverd voor extra stevigheid.<br>Deze kunnen nu of later worden gemonteerd met (hamerkop)bouten.                                                                                                                                                                                                                                                                                                                                                                                                                                                                                                                                                                  |
| 6a               | DAKRAAM                               | Gebruik silicone om de glasplaat in de sponning vast te zetten. Ook zonder silicone blijft het dakraam in het profielwerk zitten. Soms komen de gaatjes niet 100% overeen bij het monteren van het dakraam. U kunt deze dan eenvoudig opboren met een 7mm boortje zodat de onderdelen alsnog in elkaar passen.                                                                                                                                                                                                                                                                                                                                                                                                                                                                                                                               |
| 6b               | RAAMDORPEL                            | Plaats de raamdorpel nadat u de glasplaat heeft geplaatst die eronder komt. Op die manier heeft u direct de juiste plek. De raamdorpel schuift iets over het glas heen.                                                                                                                                                                                                                                                                                                                                                                                                                                                                                                                                                                                                                                                                      |
| 7                | DEUR                                  | Monteer de deur op aan de hand van de instructies. Leg de deur aan de kant klaar voor bevestiging in sectie (10).                                                                                                                                                                                                                                                                                                                                                                                                                                                                                                                                                                                                                                                                                                                            |
| 8                | BEGLAZING                             | Voor u het glas plaatst kunt u de zwarte schroeflijsten alvast rondom de kas klaarzetten. In sommige gevallen moeten de zwarte lijsten nog iets worden ingekort. Ook is het belangrijk dat de gaatjes waar de RVS schroeven doorheen gaan ook op het uiteinde zitten. Neem een 6.5mm boortje om eventueel nog een gaat je bij te boren. Leg eerst de glasplaat linksachter op het dak, dan linksachter in de zijwand en in de kopgevel linksachter. Op deze manier kunt u zien of het frame helemaal recht en haaks staat. Meestal moet er nog een en ander afgesteld worden voor u het glas in de kas kunt monteren. Na linksachter kunt u rechtsvoor erin zetten. Hierdoor weet u (zeker bij grotere kassen) dat alle glas er netjes in komt. Helemaal perfect bestaat bijna niet. In de ondergrond zit altijd wel een kleine oneffenheid. |
| 9                | DAKRAAM-<br>BEVESTIGING               | Neem het voorgemonteerde dakraam en schuif deze aan de voor- of achterzijde in de nok. Vergeet niet om onderdeel D220 voor en achter het raam te plaatsen zodat het raam op zijn plek blijft.                                                                                                                                                                                                                                                                                                                                                                                                                                                                                                                                                                                                                                                |
| 10               | DEUR-<br>BEVESTIGING                  | Gebruik de boutjes die u al heeft ingevoerd bij stap 2 om de deurgeleider te bevestigen. De onderdorpel moet in elkaar geklikt worden. Zorg dat de ondergrond hier 100% recht en vlak is.                                                                                                                                                                                                                                                                                                                                                                                                                                                                                                                                                                                                                                                    |
| 11               | VERANKERING                           | Nu de kas volledig is afgemonteerd en het glas in de sponningen is geplaats kunt u de kas verankeren aan de ondergrond.                                                                                                                                                                                                                                                                                                                                                                                                                                                                                                                                                                                                                                                                                                                      |
| 12               | OPTIONELE<br>LAMELLENRAMEN            | De lamellenramen plaatst u tijdens het beglazen met een zwart H-profiel eronder en erboven.                                                                                                                                                                                                                                                                                                                                                                                                                                                                                                                                                                                                                                                                                                                                                  |
| 13               | OPTIONELE<br>OPBERG-<br>PLANKEN       | Robinsons opbergplanken en werktafels zijn een efficiente en integrale oplossing. Let op dat het monteren tijdrovend is. U kunt bij het voorbereiden van de kas boutjes en moertjes in de profielen schuiven zodat u het gebruik van hamerkopbouten voorkomt. Met de vierkante boutjes is het monteren een stuk gemakkelijker. Neem rustig de tijd om de tafel en plank te installeren.                                                                                                                                                                                                                                                                                                                                                                                                                                                      |
| 14               | OPTIONELE<br>WERKTAFEL                |                                                                                                                                                                                                                                                                                                                                                                                                                                                                                                                                                                                                                                                                                                                                                                                                                                              |
| 15               | AFWERKING                             | Als laatste kunt u de regenpijpen monteren. Kit e.e.a. goed af om lekkage te voorkomen.                                                                                                                                                                                                                                                                                                                                                                                                                                                                                                                                                                                                                                                                                                                                                      |

|             | D037/A |     | 2596 | 2 |
|-------------|--------|-----|------|---|
|             | D048   |     | 1676 | 4 |
| 2<br>+<br>3 | D051   |     | 1976 | 4 |
|             | D053   |     | 2272 | 1 |
|             | D113   |     | 2510 | 1 |
|             | D103   |     | 1787 | 4 |
|             | D111   | · · | N/A  | 2 |
|             | D852L  | للم | 1395 | 2 |
|             | D852R  |     | 1395 | 2 |