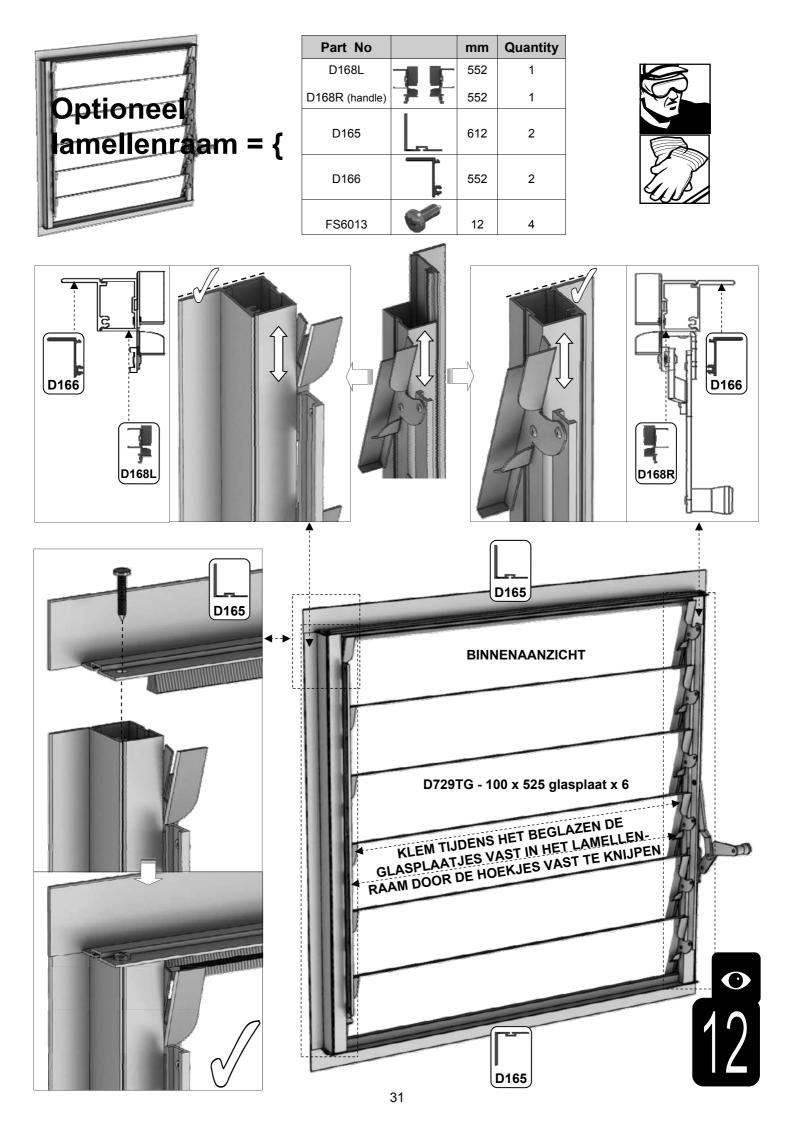

**KNIP OP LENGTE** 

| SECTIE<br>NUMMER | TITEL                                 | MONTAGE SAMENVATTING: BELANGRIJKE INFORMATIE / OVERWEGINGEN                                                                                                                                                                                                                                                                                                                                                                                                                                                                                                                                                                                                                                                                                                                                                                                  |
|------------------|---------------------------------------|----------------------------------------------------------------------------------------------------------------------------------------------------------------------------------------------------------------------------------------------------------------------------------------------------------------------------------------------------------------------------------------------------------------------------------------------------------------------------------------------------------------------------------------------------------------------------------------------------------------------------------------------------------------------------------------------------------------------------------------------------------------------------------------------------------------------------------------------|
|                  | ONDERDELEN-<br>LIJST                  | Monteer eerst alle wanden separaat op een vlakke schone ondergrond. Sorteer de onderdelen en leg ze in de vorm zoals op de tekening is aangegeven. Pak niet alle bundels tegelijk uit. Zorg dat u georganiseerd te werk gaat. Onderdelen kunnen worden geïdentificeerd aan de hand van hun profielfoto's en opgegeven lengtes.                                                                                                                                                                                                                                                                                                                                                                                                                                                                                                               |
| В                | BASE<br>FUNDERING                     | Afmetingen en aanbevelingen voor de fundering. Zorg ervoor dat uw fundering vlak en waterpas is. ledere oneffenheid komt terug in het gebouw bij het beglazen!                                                                                                                                                                                                                                                                                                                                                                                                                                                                                                                                                                                                                                                                               |
| V                | VOORBEREIDING                         | Benodigde gereedschappen o.a.: 2x steeksleutel 10mm, stanley-mes, kitspuit, kruiskopschroevendraaier, schroefmachine (niet voor bouten/moeren!), waterpas, veiligheidsbril, veiligheidshelm en handshoenen.                                                                                                                                                                                                                                                                                                                                                                                                                                                                                                                                                                                                                                  |
| 1                | ZIJWAND(EN)                           | Neem het tuinkasprofiel met de rubbers erin en de diagonale schoren, gebruik 10mm bouten om ze aan de goot te bevestigen en gebruik 15mm bouten aan de dorpels (let op hoe de kop van de bouten in elk profiel schuift tijdens de constructie).                                                                                                                                                                                                                                                                                                                                                                                                                                                                                                                                                                                              |
| 2                | VOORWAND                              | Zorg er opnieuw voor dat het frame is gerubberd en volg de instructies om het frame van de kas in elkaar te zetten. Zorg ervoor dat u de extra bouten heeft aangebracht die u in sectie 4, 5 en 10 heeft moeten gebruiken. Voor de dak- en zijhoekbalken is niet voor elke sleuf rubber nodig, tenzij u een (optionele) scheidingswand heeft                                                                                                                                                                                                                                                                                                                                                                                                                                                                                                 |
| 3                | ACHTERWAND                            | (zie aparte handleiding en sectie V).                                                                                                                                                                                                                                                                                                                                                                                                                                                                                                                                                                                                                                                                                                                                                                                                        |
| 4                | DE WANDEN<br>AAN ELKAAR<br>BEVESTIGEN | Neem de zijwand(en) (1), de voorwand (2) en de achterwand (3) en voeg ze samen op de fundering.                                                                                                                                                                                                                                                                                                                                                                                                                                                                                                                                                                                                                                                                                                                                              |
| 5                | DAK                                   | Bevestig de nok en plaats vervolgens de gerubberde dakprofielen. Zorg ervoor dat de deze volledig tegen de<br>nok en de goot aanliggen. Er worden buisvormige beugels meegeleverd voor extra stevigheid.<br>Deze kunnen nu of later worden gemonteerd met (hamerkop)bouten.                                                                                                                                                                                                                                                                                                                                                                                                                                                                                                                                                                  |
| 6a               | DAKRAAM                               | Gebruik silicone om de glasplaat in de sponning vast te zetten. Ook zonder silicone blijft het dakraam in het profielwerk zitten. Soms komen de gaatjes niet 100% overeen bij het monteren van het dakraam. U kunt deze dan eenvoudig opboren met een 7mm boortje zodat de onderdelen alsnog in elkaar passen.                                                                                                                                                                                                                                                                                                                                                                                                                                                                                                                               |
| 6b               | RAAMDORPEL                            | Plaats de raamdorpel nadat u de glasplaat heeft geplaatst die eronder komt. Op die manier heeft u direct de juiste plek. De raamdorpel schuift iets over het glas heen.                                                                                                                                                                                                                                                                                                                                                                                                                                                                                                                                                                                                                                                                      |
| 7                | DEUR                                  | Monteer de deur op aan de hand van de instructies. Leg de deur aan de kant klaar voor bevestiging in sectie (10).                                                                                                                                                                                                                                                                                                                                                                                                                                                                                                                                                                                                                                                                                                                            |
| 8                | BEGLAZING                             | Voor u het glas plaatst kunt u de zwarte schroeflijsten alvast rondom de kas klaarzetten. In sommige gevallen moeten de zwarte lijsten nog iets worden ingekort. Ook is het belangrijk dat de gaatjes waar de RVS schroeven doorheen gaan ook op het uiteinde zitten. Neem een 6.5mm boortje om eventueel nog een gaat je bij te boren. Leg eerst de glasplaat linksachter op het dak, dan linksachter in de zijwand en in de kopgevel linksachter. Op deze manier kunt u zien of het frame helemaal recht en haaks staat. Meestal moet er nog een en ander afgesteld worden voor u het glas in de kas kunt monteren. Na linksachter kunt u rechtsvoor erin zetten. Hierdoor weet u (zeker bij grotere kassen) dat alle glas er netjes in komt. Helemaal perfect bestaat bijna niet. In de ondergrond zit altijd wel een kleine oneffenheid. |
| 9                | DAKRAAM-<br>BEVESTIGING               | Neem het voorgemonteerde dakraam en schuif deze aan de voor- of achterzijde in de nok. Vergeet niet om onderdeel D220 voor en achter het raam te plaatsen zodat het raam op zijn plek blijft.                                                                                                                                                                                                                                                                                                                                                                                                                                                                                                                                                                                                                                                |
| 10               | DEUR-<br>BEVESTIGING                  | Gebruik de boutjes die u al heeft ingevoerd bij stap 2 om de deurgeleider te bevestigen. De onderdorpel moet in elkaar geklikt worden. Zorg dat de ondergrond hier 100% recht en vlak is.                                                                                                                                                                                                                                                                                                                                                                                                                                                                                                                                                                                                                                                    |
| 11               | VERANKERING                           | Nu de kas volledig is afgemonteerd en het glas in de sponningen is geplaats kunt u de kas verankeren aan de ondergrond.                                                                                                                                                                                                                                                                                                                                                                                                                                                                                                                                                                                                                                                                                                                      |
| 12               | OPTIONELE<br>LAMELLENRAMEN            | De lamellenramen plaatst u tijdens het beglazen met een zwart H-profiel eronder en erboven.                                                                                                                                                                                                                                                                                                                                                                                                                                                                                                                                                                                                                                                                                                                                                  |
| 13               | OPTIONELE<br>OPBERG-<br>PLANKEN       | Robinsons opbergplanken en werktafels zijn een efficiente en integrale oplossing. Let op dat het monteren tijdrovend is. U kunt bij het voorbereiden van de kas boutjes en moertjes in de profielen schuiven zodat u het gebruik van hamerkopbouten voorkomt. Met de vierkante boutjes is het monteren een stuk gemakkelijker. Neem rustig de tijd om de tafel en plank te installeren.                                                                                                                                                                                                                                                                                                                                                                                                                                                      |
| 14               | OPTIONELE<br>WERKTAFEL                |                                                                                                                                                                                                                                                                                                                                                                                                                                                                                                                                                                                                                                                                                                                                                                                                                                              |
| 15               | AFWERKING                             | Als laatste kunt u de regenpijpen monteren. Kit e.e.a. goed af om lekkage te voorkomen.                                                                                                                                                                                                                                                                                                                                                                                                                                                                                                                                                                                                                                                                                                                                                      |