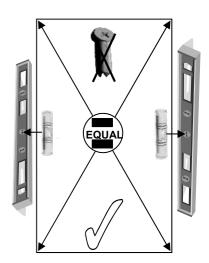

Het is van essentieel belang dat de fundering <u>VLAK</u>, <u>GELIJK</u>, <u>HAAKS</u> en <u>STEVIG</u> genoeg is om het gewicht van de kas inclusief het glas te dragen.

Zorg ervoor dat er voldoende ruimte is rondom de fundering voor zowel het plaatsen van het glas als eventueel onderhoud/schoonmaak.