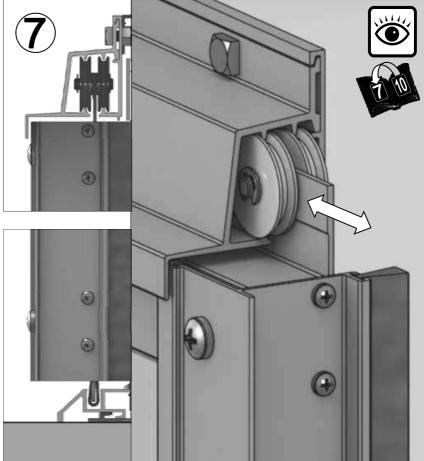

**KNIP OP LENGTE** 

| SECTIE<br>NUMMER | TITEL                                 | MONTAGE SAMENVATTING: BELANGRIJKE INFORMATIE / OVERWEGINGEN                                                                                                                                                                                                                                                                                                                                                                                                                                                                                                                                                                                                                                                                                                                                                                                  |
|------------------|---------------------------------------|----------------------------------------------------------------------------------------------------------------------------------------------------------------------------------------------------------------------------------------------------------------------------------------------------------------------------------------------------------------------------------------------------------------------------------------------------------------------------------------------------------------------------------------------------------------------------------------------------------------------------------------------------------------------------------------------------------------------------------------------------------------------------------------------------------------------------------------------|
|                  | ONDERDELEN-<br>LIJST                  | Monteer eerst alle wanden separaat op een vlakke schone ondergrond. Sorteer de onderdelen en leg ze in de vorm zoals op de tekening is aangegeven. Pak niet alle bundels tegelijk uit. Zorg dat u georganiseerd te werk gaat. Onderdelen kunnen worden geïdentificeerd aan de hand van hun profielfoto's en opgegeven lengtes.                                                                                                                                                                                                                                                                                                                                                                                                                                                                                                               |
| В                | BASE<br>FUNDERING                     | Afmetingen en aanbevelingen voor de fundering. Zorg ervoor dat uw fundering vlak en waterpas is. ledere oneffenheid komt terug in het gebouw bij het beglazen!                                                                                                                                                                                                                                                                                                                                                                                                                                                                                                                                                                                                                                                                               |
| V                | VOORBEREIDING                         | Benodigde gereedschappen o.a.: 2x steeksleutel 10mm, stanley-mes, kitspuit, kruiskopschroevendraaier, schroefmachine (niet voor bouten/moeren!), waterpas, veiligheidsbril, veiligheidshelm en handshoenen.                                                                                                                                                                                                                                                                                                                                                                                                                                                                                                                                                                                                                                  |
| 1                | ZIJWAND(EN)                           | Neem het tuinkasprofiel met de rubbers erin en de diagonale schoren, gebruik 10mm bouten om ze aan de goot te bevestigen en gebruik 15mm bouten aan de dorpels (let op hoe de kop van de bouten in elk profiel schuift tijdens de constructie).                                                                                                                                                                                                                                                                                                                                                                                                                                                                                                                                                                                              |
| 2                | VOORWAND                              | Zorg er opnieuw voor dat het frame is gerubberd en volg de instructies om het frame van de kas in elkaar te zetten. Zorg ervoor dat u de extra bouten heeft aangebracht die u in sectie 4, 5 en 10 heeft moeten gebruiken. Voor de dak- en zijhoekbalken is niet voor elke sleuf rubber nodig, tenzij u een (optionele) scheidingswand heeft                                                                                                                                                                                                                                                                                                                                                                                                                                                                                                 |
| 3                | ACHTERWAND                            | (zie aparte handleiding en sectie V).                                                                                                                                                                                                                                                                                                                                                                                                                                                                                                                                                                                                                                                                                                                                                                                                        |
| 4                | DE WANDEN<br>AAN ELKAAR<br>BEVESTIGEN | Neem de zijwand(en) (1), de voorwand (2) en de achterwand (3) en voeg ze samen op de fundering.                                                                                                                                                                                                                                                                                                                                                                                                                                                                                                                                                                                                                                                                                                                                              |
| 5                | DAK                                   | Bevestig de nok en plaats vervolgens de gerubberde dakprofielen. Zorg ervoor dat de deze volledig tegen de<br>nok en de goot aanliggen. Er worden buisvormige beugels meegeleverd voor extra stevigheid.<br>Deze kunnen nu of later worden gemonteerd met (hamerkop)bouten.                                                                                                                                                                                                                                                                                                                                                                                                                                                                                                                                                                  |
| 6a               | DAKRAAM                               | Gebruik silicone om de glasplaat in de sponning vast te zetten. Ook zonder silicone blijft het dakraam in het profielwerk zitten. Soms komen de gaatjes niet 100% overeen bij het monteren van het dakraam. U kunt deze dan eenvoudig opboren met een 7mm boortje zodat de onderdelen alsnog in elkaar passen.                                                                                                                                                                                                                                                                                                                                                                                                                                                                                                                               |
| 6b               | RAAMDORPEL                            | Plaats de raamdorpel nadat u de glasplaat heeft geplaatst die eronder komt. Op die manier heeft u direct de juiste plek. De raamdorpel schuift iets over het glas heen.                                                                                                                                                                                                                                                                                                                                                                                                                                                                                                                                                                                                                                                                      |
| 7                | DEUR                                  | Monteer de deur op aan de hand van de instructies. Leg de deur aan de kant klaar voor bevestiging in sectie (10).                                                                                                                                                                                                                                                                                                                                                                                                                                                                                                                                                                                                                                                                                                                            |
| 8                | BEGLAZING                             | Voor u het glas plaatst kunt u de zwarte schroeflijsten alvast rondom de kas klaarzetten. In sommige gevallen moeten de zwarte lijsten nog iets worden ingekort. Ook is het belangrijk dat de gaatjes waar de RVS schroeven doorheen gaan ook op het uiteinde zitten. Neem een 6.5mm boortje om eventueel nog een gaat je bij te boren. Leg eerst de glasplaat linksachter op het dak, dan linksachter in de zijwand en in de kopgevel linksachter. Op deze manier kunt u zien of het frame helemaal recht en haaks staat. Meestal moet er nog een en ander afgesteld worden voor u het glas in de kas kunt monteren. Na linksachter kunt u rechtsvoor erin zetten. Hierdoor weet u (zeker bij grotere kassen) dat alle glas er netjes in komt. Helemaal perfect bestaat bijna niet. In de ondergrond zit altijd wel een kleine oneffenheid. |
| 9                | DAKRAAM-<br>BEVESTIGING               | Neem het voorgemonteerde dakraam en schuif deze aan de voor- of achterzijde in de nok. Vergeet niet om onderdeel D220 voor en achter het raam te plaatsen zodat het raam op zijn plek blijft.                                                                                                                                                                                                                                                                                                                                                                                                                                                                                                                                                                                                                                                |
| 10               | DEUR-<br>BEVESTIGING                  | Gebruik de boutjes die u al heeft ingevoerd bij stap 2 om de deurgeleider te bevestigen. De onderdorpel moet in elkaar geklikt worden. Zorg dat de ondergrond hier 100% recht en vlak is.                                                                                                                                                                                                                                                                                                                                                                                                                                                                                                                                                                                                                                                    |
| 11               | VERANKERING                           | Nu de kas volledig is afgemonteerd en het glas in de sponningen is geplaats kunt u de kas verankeren aan de ondergrond.                                                                                                                                                                                                                                                                                                                                                                                                                                                                                                                                                                                                                                                                                                                      |
| 12               | OPTIONELE<br>LAMELLENRAMEN            | De lamellenramen plaatst u tijdens het beglazen met een zwart H-profiel eronder en erboven.                                                                                                                                                                                                                                                                                                                                                                                                                                                                                                                                                                                                                                                                                                                                                  |
| 13               | OPTIONELE<br>OPBERG-<br>PLANKEN       | Robinsons opbergplanken en werktafels zijn een efficiente en integrale oplossing. Let op dat het monteren tijdrovend is. U kunt bij het voorbereiden van de kas boutjes en moertjes in de profielen schuiven zodat u het gebruik van hamerkopbouten voorkomt. Met de vierkante boutjes is het monteren een stuk gemakkelijker. Neem rustig de tijd om de tafel en plank te installeren.                                                                                                                                                                                                                                                                                                                                                                                                                                                      |
| 14               | OPTIONELE<br>WERKTAFEL                |                                                                                                                                                                                                                                                                                                                                                                                                                                                                                                                                                                                                                                                                                                                                                                                                                                              |
| 15               | AFWERKING                             | Als laatste kunt u de regenpijpen monteren. Kit e.e.a. goed af om lekkage te voorkomen.                                                                                                                                                                                                                                                                                                                                                                                                                                                                                                                                                                                                                                                                                                                                                      |