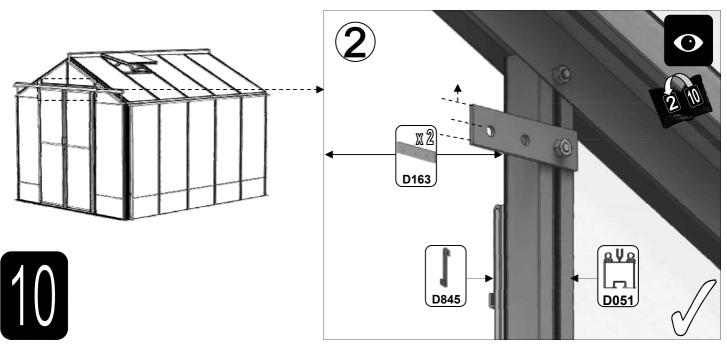

**KNIP OP LENGTE** 

| SECTIE<br>NUMMER | TITEL                                 | MONTAGE SAMENVATTING: BELANGRIJKE INFORMATIE / OVERWEGINGEN                                                                                                                                                                                                                                                                                                                                                                                                                                                                                                                                                                                                                                                                                                                                                                                  |
|------------------|---------------------------------------|----------------------------------------------------------------------------------------------------------------------------------------------------------------------------------------------------------------------------------------------------------------------------------------------------------------------------------------------------------------------------------------------------------------------------------------------------------------------------------------------------------------------------------------------------------------------------------------------------------------------------------------------------------------------------------------------------------------------------------------------------------------------------------------------------------------------------------------------|
|                  | ONDERDELEN-<br>LIJST                  | Monteer eerst alle wanden separaat op een vlakke schone ondergrond. Sorteer de onderdelen en leg ze in de vorm zoals op de tekening is aangegeven. Pak niet alle bundels tegelijk uit. Zorg dat u georganiseerd te werk gaat. Onderdelen kunnen worden geïdentificeerd aan de hand van hun profielfoto's en opgegeven lengtes.                                                                                                                                                                                                                                                                                                                                                                                                                                                                                                               |
| В                | BASE<br>FUNDERING                     | Afmetingen en aanbevelingen voor de fundering. Zorg ervoor dat uw fundering vlak en waterpas is. ledere oneffenheid komt terug in het gebouw bij het beglazen!                                                                                                                                                                                                                                                                                                                                                                                                                                                                                                                                                                                                                                                                               |
| V                | VOORBEREIDING                         | Benodigde gereedschappen o.a.: 2x steeksleutel 10mm, stanley-mes, kitspuit, kruiskopschroevendraaier, schroefmachine (niet voor bouten/moeren!), waterpas, veiligheidsbril, veiligheidshelm en handshoenen.                                                                                                                                                                                                                                                                                                                                                                                                                                                                                                                                                                                                                                  |
| 1                | ZIJWAND(EN)                           | Neem het tuinkasprofiel met de rubbers erin en de diagonale schoren, gebruik 10mm bouten om ze aan de goot te bevestigen en gebruik 15mm bouten aan de dorpels (let op hoe de kop van de bouten in elk profiel schuift tijdens de constructie).                                                                                                                                                                                                                                                                                                                                                                                                                                                                                                                                                                                              |
| 2                | VOORWAND                              | Zorg er opnieuw voor dat het frame is gerubberd en volg de instructies om het frame van de kas in elkaar te zetten. Zorg ervoor dat u de extra bouten heeft aangebracht die u in sectie 4, 5 en 10 heeft moeten gebruiken. Voor de dak- en zijhoekbalken is niet voor elke sleuf rubber nodig, tenzij u een (optionele) scheidingswand heeft                                                                                                                                                                                                                                                                                                                                                                                                                                                                                                 |
| 3                | ACHTERWAND                            | (zie aparte handleiding en sectie V).                                                                                                                                                                                                                                                                                                                                                                                                                                                                                                                                                                                                                                                                                                                                                                                                        |
| 4                | DE WANDEN<br>AAN ELKAAR<br>BEVESTIGEN | Neem de zijwand(en) (1), de voorwand (2) en de achterwand (3) en voeg ze samen op de fundering.                                                                                                                                                                                                                                                                                                                                                                                                                                                                                                                                                                                                                                                                                                                                              |
| 5                | DAK                                   | Bevestig de nok en plaats vervolgens de gerubberde dakprofielen. Zorg ervoor dat de deze volledig tegen de<br>nok en de goot aanliggen. Er worden buisvormige beugels meegeleverd voor extra stevigheid.<br>Deze kunnen nu of later worden gemonteerd met (hamerkop)bouten.                                                                                                                                                                                                                                                                                                                                                                                                                                                                                                                                                                  |
| 6a               | DAKRAAM                               | Gebruik silicone om de glasplaat in de sponning vast te zetten. Ook zonder silicone blijft het dakraam in het profielwerk zitten. Soms komen de gaatjes niet 100% overeen bij het monteren van het dakraam. U kunt deze dan eenvoudig opboren met een 7mm boortje zodat de onderdelen alsnog in elkaar passen.                                                                                                                                                                                                                                                                                                                                                                                                                                                                                                                               |
| 6b               | RAAMDORPEL                            | Plaats de raamdorpel nadat u de glasplaat heeft geplaatst die eronder komt. Op die manier heeft u direct de juiste plek. De raamdorpel schuift iets over het glas heen.                                                                                                                                                                                                                                                                                                                                                                                                                                                                                                                                                                                                                                                                      |
| 7                | DEUR                                  | Monteer de deur op aan de hand van de instructies. Leg de deur aan de kant klaar voor bevestiging in sectie (10).                                                                                                                                                                                                                                                                                                                                                                                                                                                                                                                                                                                                                                                                                                                            |
| 8                | BEGLAZING                             | Voor u het glas plaatst kunt u de zwarte schroeflijsten alvast rondom de kas klaarzetten. In sommige gevallen moeten de zwarte lijsten nog iets worden ingekort. Ook is het belangrijk dat de gaatjes waar de RVS schroeven doorheen gaan ook op het uiteinde zitten. Neem een 6.5mm boortje om eventueel nog een gaat je bij te boren. Leg eerst de glasplaat linksachter op het dak, dan linksachter in de zijwand en in de kopgevel linksachter. Op deze manier kunt u zien of het frame helemaal recht en haaks staat. Meestal moet er nog een en ander afgesteld worden voor u het glas in de kas kunt monteren. Na linksachter kunt u rechtsvoor erin zetten. Hierdoor weet u (zeker bij grotere kassen) dat alle glas er netjes in komt. Helemaal perfect bestaat bijna niet. In de ondergrond zit altijd wel een kleine oneffenheid. |
| 9                | DAKRAAM-<br>BEVESTIGING               | Neem het voorgemonteerde dakraam en schuif deze aan de voor- of achterzijde in de nok. Vergeet niet om onderdeel D220 voor en achter het raam te plaatsen zodat het raam op zijn plek blijft.                                                                                                                                                                                                                                                                                                                                                                                                                                                                                                                                                                                                                                                |
| 10               | DEUR-<br>BEVESTIGING                  | Gebruik de boutjes die u al heeft ingevoerd bij stap 2 om de deurgeleider te bevestigen. De onderdorpel moet in elkaar geklikt worden. Zorg dat de ondergrond hier 100% recht en vlak is.                                                                                                                                                                                                                                                                                                                                                                                                                                                                                                                                                                                                                                                    |
| 11               | VERANKERING                           | Nu de kas volledig is afgemonteerd en het glas in de sponningen is geplaats kunt u de kas verankeren aan de ondergrond.                                                                                                                                                                                                                                                                                                                                                                                                                                                                                                                                                                                                                                                                                                                      |
| 12               | OPTIONELE<br>LAMELLENRAMEN            | De lamellenramen plaatst u tijdens het beglazen met een zwart H-profiel eronder en erboven.                                                                                                                                                                                                                                                                                                                                                                                                                                                                                                                                                                                                                                                                                                                                                  |
| 13               | OPTIONELE<br>OPBERG-<br>PLANKEN       | Robinsons opbergplanken en werktafels zijn een efficiente en integrale oplossing. Let op dat het monteren tijdrovend is. U kunt bij het voorbereiden van de kas boutjes en moertjes in de profielen schuiven zodat u het gebruik van hamerkopbouten voorkomt. Met de vierkante boutjes is het monteren een stuk gemakkelijker. Neem rustig de tijd om de tafel en plank te installeren.                                                                                                                                                                                                                                                                                                                                                                                                                                                      |
| 14               | OPTIONELE<br>WERKTAFEL                |                                                                                                                                                                                                                                                                                                                                                                                                                                                                                                                                                                                                                                                                                                                                                                                                                                              |
| 15               | AFWERKING                             | Als laatste kunt u de regenpijpen monteren. Kit e.e.a. goed af om lekkage te voorkomen.                                                                                                                                                                                                                                                                                                                                                                                                                                                                                                                                                                                                                                                                                                                                                      |

|    | D052 |    | 365  | 1 |
|----|------|----|------|---|
|    | D865 |    | 1210 | 1 |
|    | D861 | ∕⋤ | 2450 | 1 |
| 10 | D088 |    | 1207 | 1 |
|    | D086 |    | 2510 | 1 |
|    | D085 |    | 2510 | 1 |
|    | D153 |    | 198  | 2 |
|    | D163 |    | 90   | 2 |
|    | D150 |    | N/A  | 1 |
|    | D154 |    | N/A  | 2 |