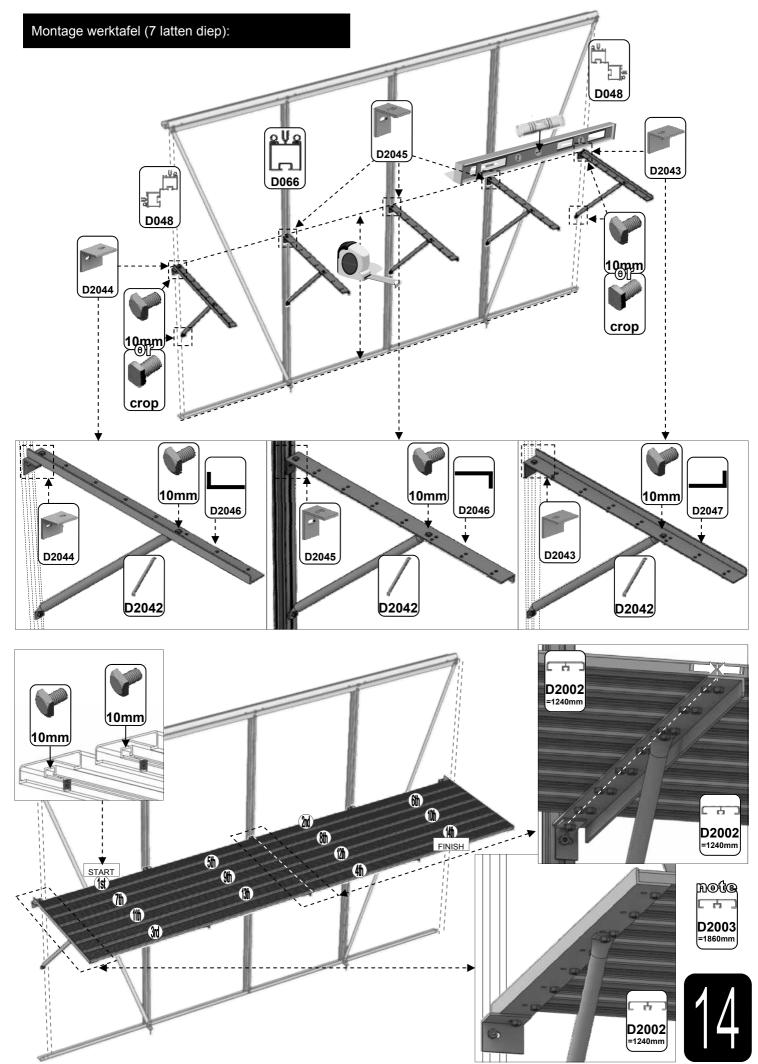

**KNIP OP LENGTE** 

| SECTIE<br>NUMMER | TITEL                                 | MONTAGE SAMENVATTING: BELANGRIJKE INFORMATIE / OVERWEGINGEN                                                                                                                                                                                                                                                                                                                                                                                                                                                                                                                                                                                                                                                                                                                                                                                  |
|------------------|---------------------------------------|----------------------------------------------------------------------------------------------------------------------------------------------------------------------------------------------------------------------------------------------------------------------------------------------------------------------------------------------------------------------------------------------------------------------------------------------------------------------------------------------------------------------------------------------------------------------------------------------------------------------------------------------------------------------------------------------------------------------------------------------------------------------------------------------------------------------------------------------|
|                  | ONDERDELEN-<br>LIJST                  | Monteer eerst alle wanden separaat op een vlakke schone ondergrond. Sorteer de onderdelen en leg ze in de vorm zoals op de tekening is aangegeven. Pak niet alle bundels tegelijk uit. Zorg dat u georganiseerd te werk gaat. Onderdelen kunnen worden geïdentificeerd aan de hand van hun profielfoto's en opgegeven lengtes.                                                                                                                                                                                                                                                                                                                                                                                                                                                                                                               |
| В                | BASE<br>FUNDERING                     | Afmetingen en aanbevelingen voor de fundering. Zorg ervoor dat uw fundering vlak en waterpas is. ledere oneffenheid komt terug in het gebouw bij het beglazen!                                                                                                                                                                                                                                                                                                                                                                                                                                                                                                                                                                                                                                                                               |
| V                | VOORBEREIDING                         | Benodigde gereedschappen o.a.: 2x steeksleutel 10mm, stanley-mes, kitspuit, kruiskopschroevendraaier, schroefmachine (niet voor bouten/moeren!), waterpas, veiligheidsbril, veiligheidshelm en handshoenen.                                                                                                                                                                                                                                                                                                                                                                                                                                                                                                                                                                                                                                  |
| 1                | ZIJWAND(EN)                           | Neem het tuinkasprofiel met de rubbers erin en de diagonale schoren, gebruik 10mm bouten om ze aan de goot te bevestigen en gebruik 15mm bouten aan de dorpels (let op hoe de kop van de bouten in elk profiel schuift tijdens de constructie).                                                                                                                                                                                                                                                                                                                                                                                                                                                                                                                                                                                              |
| 2                | VOORWAND                              | Zorg er opnieuw voor dat het frame is gerubberd en volg de instructies om het frame van de kas in elkaar te zetten. Zorg ervoor dat u de extra bouten heeft aangebracht die u in sectie 4, 5 en 10 heeft moeten gebruiken. Voor de dak- en zijhoekbalken is niet voor elke sleuf rubber nodig, tenzij u een (optionele) scheidingswand heeft                                                                                                                                                                                                                                                                                                                                                                                                                                                                                                 |
| 3                | ACHTERWAND                            | (zie aparte handleiding en sectie V).                                                                                                                                                                                                                                                                                                                                                                                                                                                                                                                                                                                                                                                                                                                                                                                                        |
| 4                | DE WANDEN<br>AAN ELKAAR<br>BEVESTIGEN | Neem de zijwand(en) (1), de voorwand (2) en de achterwand (3) en voeg ze samen op de fundering.                                                                                                                                                                                                                                                                                                                                                                                                                                                                                                                                                                                                                                                                                                                                              |
| 5                | DAK                                   | Bevestig de nok en plaats vervolgens de gerubberde dakprofielen. Zorg ervoor dat de deze volledig tegen de<br>nok en de goot aanliggen. Er worden buisvormige beugels meegeleverd voor extra stevigheid.<br>Deze kunnen nu of later worden gemonteerd met (hamerkop)bouten.                                                                                                                                                                                                                                                                                                                                                                                                                                                                                                                                                                  |
| 6a               | DAKRAAM                               | Gebruik silicone om de glasplaat in de sponning vast te zetten. Ook zonder silicone blijft het dakraam in het profielwerk zitten. Soms komen de gaatjes niet 100% overeen bij het monteren van het dakraam. U kunt deze dan eenvoudig opboren met een 7mm boortje zodat de onderdelen alsnog in elkaar passen.                                                                                                                                                                                                                                                                                                                                                                                                                                                                                                                               |
| 6b               | RAAMDORPEL                            | Plaats de raamdorpel nadat u de glasplaat heeft geplaatst die eronder komt. Op die manier heeft u direct de juiste plek. De raamdorpel schuift iets over het glas heen.                                                                                                                                                                                                                                                                                                                                                                                                                                                                                                                                                                                                                                                                      |
| 7                | DEUR                                  | Monteer de deur op aan de hand van de instructies. Leg de deur aan de kant klaar voor bevestiging in sectie (10).                                                                                                                                                                                                                                                                                                                                                                                                                                                                                                                                                                                                                                                                                                                            |
| 8                | BEGLAZING                             | Voor u het glas plaatst kunt u de zwarte schroeflijsten alvast rondom de kas klaarzetten. In sommige gevallen moeten de zwarte lijsten nog iets worden ingekort. Ook is het belangrijk dat de gaatjes waar de RVS schroeven doorheen gaan ook op het uiteinde zitten. Neem een 6.5mm boortje om eventueel nog een gaat je bij te boren. Leg eerst de glasplaat linksachter op het dak, dan linksachter in de zijwand en in de kopgevel linksachter. Op deze manier kunt u zien of het frame helemaal recht en haaks staat. Meestal moet er nog een en ander afgesteld worden voor u het glas in de kas kunt monteren. Na linksachter kunt u rechtsvoor erin zetten. Hierdoor weet u (zeker bij grotere kassen) dat alle glas er netjes in komt. Helemaal perfect bestaat bijna niet. In de ondergrond zit altijd wel een kleine oneffenheid. |
| 9                | DAKRAAM-<br>BEVESTIGING               | Neem het voorgemonteerde dakraam en schuif deze aan de voor- of achterzijde in de nok. Vergeet niet om onderdeel D220 voor en achter het raam te plaatsen zodat het raam op zijn plek blijft.                                                                                                                                                                                                                                                                                                                                                                                                                                                                                                                                                                                                                                                |
| 10               | DEUR-<br>BEVESTIGING                  | Gebruik de boutjes die u al heeft ingevoerd bij stap 2 om de deurgeleider te bevestigen. De onderdorpel moet in elkaar geklikt worden. Zorg dat de ondergrond hier 100% recht en vlak is.                                                                                                                                                                                                                                                                                                                                                                                                                                                                                                                                                                                                                                                    |
| 11               | VERANKERING                           | Nu de kas volledig is afgemonteerd en het glas in de sponningen is geplaats kunt u de kas verankeren aan de ondergrond.                                                                                                                                                                                                                                                                                                                                                                                                                                                                                                                                                                                                                                                                                                                      |
| 12               | OPTIONELE<br>LAMELLENRAMEN            | De lamellenramen plaatst u tijdens het beglazen met een zwart H-profiel eronder en erboven.                                                                                                                                                                                                                                                                                                                                                                                                                                                                                                                                                                                                                                                                                                                                                  |
| 13               | OPTIONELE<br>OPBERG-<br>PLANKEN       | Robinsons opbergplanken en werktafels zijn een efficiente en integrale oplossing. Let op dat het monteren tijdrovend is. U kunt bij het voorbereiden van de kas boutjes en moertjes in de profielen schuiven zodat u het gebruik van hamerkopbouten voorkomt. Met de vierkante boutjes is het monteren een stuk gemakkelijker. Neem rustig de tijd om de tafel en plank te installeren.                                                                                                                                                                                                                                                                                                                                                                                                                                                      |
| 14               | OPTIONELE<br>WERKTAFEL                |                                                                                                                                                                                                                                                                                                                                                                                                                                                                                                                                                                                                                                                                                                                                                                                                                                              |
| 15               | AFWERKING                             | Als laatste kunt u de regenpijpen monteren. Kit e.e.a. goed af om lekkage te voorkomen.                                                                                                                                                                                                                                                                                                                                                                                                                                                                                                                                                                                                                                                                                                                                                      |