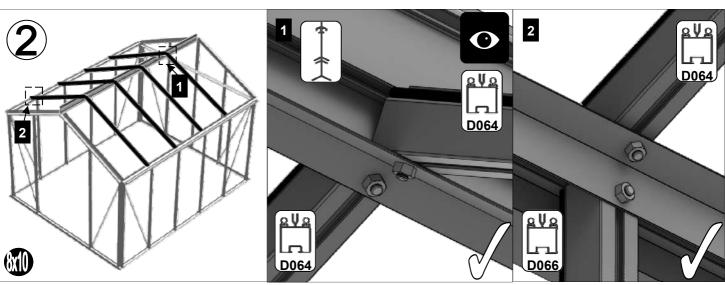

**KNIP OP LENGTE** 

| SECTIE<br>NUMMER | TITEL                                 | MONTAGE SAMENVATTING: BELANGRIJKE INFORMATIE / OVERWEGINGEN                                                                                                                                                                                                                                                                                                                                                                                                                                                                                                                                                                                                                                                                                                                                                                                  |
|------------------|---------------------------------------|----------------------------------------------------------------------------------------------------------------------------------------------------------------------------------------------------------------------------------------------------------------------------------------------------------------------------------------------------------------------------------------------------------------------------------------------------------------------------------------------------------------------------------------------------------------------------------------------------------------------------------------------------------------------------------------------------------------------------------------------------------------------------------------------------------------------------------------------|
|                  | ONDERDELEN-<br>LIJST                  | Monteer eerst alle wanden separaat op een vlakke schone ondergrond. Sorteer de onderdelen en leg ze in de vorm zoals op de tekening is aangegeven. Pak niet alle bundels tegelijk uit. Zorg dat u georganiseerd te werk gaat. Onderdelen kunnen worden geïdentificeerd aan de hand van hun profielfoto's en opgegeven lengtes.                                                                                                                                                                                                                                                                                                                                                                                                                                                                                                               |
| В                | BASE<br>FUNDERING                     | Afmetingen en aanbevelingen voor de fundering. Zorg ervoor dat uw fundering vlak en waterpas is. ledere oneffenheid komt terug in het gebouw bij het beglazen!                                                                                                                                                                                                                                                                                                                                                                                                                                                                                                                                                                                                                                                                               |
| V                | VOORBEREIDING                         | Benodigde gereedschappen o.a.: 2x steeksleutel 10mm, stanley-mes, kitspuit, kruiskopschroevendraaier, schroefmachine (niet voor bouten/moeren!), waterpas, veiligheidsbril, veiligheidshelm en handshoenen.                                                                                                                                                                                                                                                                                                                                                                                                                                                                                                                                                                                                                                  |
| 1                | ZIJWAND(EN)                           | Neem het tuinkasprofiel met de rubbers erin en de diagonale schoren, gebruik 10mm bouten om ze aan de goot te bevestigen en gebruik 15mm bouten aan de dorpels (let op hoe de kop van de bouten in elk profiel schuift tijdens de constructie).                                                                                                                                                                                                                                                                                                                                                                                                                                                                                                                                                                                              |
| 2                | VOORWAND                              | Zorg er opnieuw voor dat het frame is gerubberd en volg de instructies om het frame van de kas in elkaar te zetten. Zorg ervoor dat u de extra bouten heeft aangebracht die u in sectie 4, 5 en 10 heeft moeten gebruiken. Voor de dak- en zijhoekbalken is niet voor elke sleuf rubber nodig, tenzij u een (optionele) scheidingswand heeft                                                                                                                                                                                                                                                                                                                                                                                                                                                                                                 |
| 3                | ACHTERWAND                            | (zie aparte handleiding en sectie V).                                                                                                                                                                                                                                                                                                                                                                                                                                                                                                                                                                                                                                                                                                                                                                                                        |
| 4                | DE WANDEN<br>AAN ELKAAR<br>BEVESTIGEN | Neem de zijwand(en) (1), de voorwand (2) en de achterwand (3) en voeg ze samen op de fundering.                                                                                                                                                                                                                                                                                                                                                                                                                                                                                                                                                                                                                                                                                                                                              |
| 5                | DAK                                   | Bevestig de nok en plaats vervolgens de gerubberde dakprofielen. Zorg ervoor dat de deze volledig tegen de<br>nok en de goot aanliggen. Er worden buisvormige beugels meegeleverd voor extra stevigheid.<br>Deze kunnen nu of later worden gemonteerd met (hamerkop)bouten.                                                                                                                                                                                                                                                                                                                                                                                                                                                                                                                                                                  |
| 6a               | DAKRAAM                               | Gebruik silicone om de glasplaat in de sponning vast te zetten. Ook zonder silicone blijft het dakraam in het profielwerk zitten. Soms komen de gaatjes niet 100% overeen bij het monteren van het dakraam. U kunt deze dan eenvoudig opboren met een 7mm boortje zodat de onderdelen alsnog in elkaar passen.                                                                                                                                                                                                                                                                                                                                                                                                                                                                                                                               |
| 6b               | RAAMDORPEL                            | Plaats de raamdorpel nadat u de glasplaat heeft geplaatst die eronder komt. Op die manier heeft u direct de juiste plek. De raamdorpel schuift iets over het glas heen.                                                                                                                                                                                                                                                                                                                                                                                                                                                                                                                                                                                                                                                                      |
| 7                | DEUR                                  | Monteer de deur op aan de hand van de instructies. Leg de deur aan de kant klaar voor bevestiging in sectie (10).                                                                                                                                                                                                                                                                                                                                                                                                                                                                                                                                                                                                                                                                                                                            |
| 8                | BEGLAZING                             | Voor u het glas plaatst kunt u de zwarte schroeflijsten alvast rondom de kas klaarzetten. In sommige gevallen moeten de zwarte lijsten nog iets worden ingekort. Ook is het belangrijk dat de gaatjes waar de RVS schroeven doorheen gaan ook op het uiteinde zitten. Neem een 6.5mm boortje om eventueel nog een gaat je bij te boren. Leg eerst de glasplaat linksachter op het dak, dan linksachter in de zijwand en in de kopgevel linksachter. Op deze manier kunt u zien of het frame helemaal recht en haaks staat. Meestal moet er nog een en ander afgesteld worden voor u het glas in de kas kunt monteren. Na linksachter kunt u rechtsvoor erin zetten. Hierdoor weet u (zeker bij grotere kassen) dat alle glas er netjes in komt. Helemaal perfect bestaat bijna niet. In de ondergrond zit altijd wel een kleine oneffenheid. |
| 9                | DAKRAAM-<br>BEVESTIGING               | Neem het voorgemonteerde dakraam en schuif deze aan de voor- of achterzijde in de nok. Vergeet niet om onderdeel D220 voor en achter het raam te plaatsen zodat het raam op zijn plek blijft.                                                                                                                                                                                                                                                                                                                                                                                                                                                                                                                                                                                                                                                |
| 10               | DEUR-<br>BEVESTIGING                  | Gebruik de boutjes die u al heeft ingevoerd bij stap 2 om de deurgeleider te bevestigen. De onderdorpel moet in elkaar geklikt worden. Zorg dat de ondergrond hier 100% recht en vlak is.                                                                                                                                                                                                                                                                                                                                                                                                                                                                                                                                                                                                                                                    |
| 11               | VERANKERING                           | Nu de kas volledig is afgemonteerd en het glas in de sponningen is geplaats kunt u de kas verankeren aan de ondergrond.                                                                                                                                                                                                                                                                                                                                                                                                                                                                                                                                                                                                                                                                                                                      |
| 12               | OPTIONELE<br>LAMELLENRAMEN            | De lamellenramen plaatst u tijdens het beglazen met een zwart H-profiel eronder en erboven.                                                                                                                                                                                                                                                                                                                                                                                                                                                                                                                                                                                                                                                                                                                                                  |
| 13               | OPTIONELE<br>OPBERG-<br>PLANKEN       | Robinsons opbergplanken en werktafels zijn een efficiente en integrale oplossing. Let op dat het monteren tijdrovend is. U kunt bij het voorbereiden van de kas boutjes en moertjes in de profielen schuiven zodat u het gebruik van hamerkopbouten voorkomt. Met de vierkante boutjes is het monteren een stuk gemakkelijker. Neem rustig de tijd om de tafel en plank te installeren.                                                                                                                                                                                                                                                                                                                                                                                                                                                      |
| 14               | OPTIONELE<br>WERKTAFEL                |                                                                                                                                                                                                                                                                                                                                                                                                                                                                                                                                                                                                                                                                                                                                                                                                                                              |
| 15               | AFWERKING                             | Als laatste kunt u de regenpijpen monteren. Kit e.e.a. goed af om lekkage te voorkomen.                                                                                                                                                                                                                                                                                                                                                                                                                                                                                                                                                                                                                                                                                                                                                      |