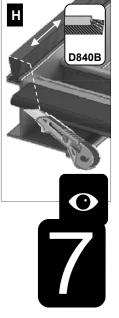

**KNIP OP LENGTE** 

| SECTIE<br>NUMMER | TITEL                                 | MONTAGE SAMENVATTING: BELANGRIJKE INFORMATIE / OVERWEGINGEN                                                                                                                                                                                                                                                                                                                                                                                                                                                                                                                                                                                                                                                                                                                                                                                  |
|------------------|---------------------------------------|----------------------------------------------------------------------------------------------------------------------------------------------------------------------------------------------------------------------------------------------------------------------------------------------------------------------------------------------------------------------------------------------------------------------------------------------------------------------------------------------------------------------------------------------------------------------------------------------------------------------------------------------------------------------------------------------------------------------------------------------------------------------------------------------------------------------------------------------|
|                  | ONDERDELEN-<br>LIJST                  | Monteer eerst alle wanden separaat op een vlakke schone ondergrond. Sorteer de onderdelen en leg ze in de vorm zoals op de tekening is aangegeven. Pak niet alle bundels tegelijk uit. Zorg dat u georganiseerd te werk gaat. Onderdelen kunnen worden geïdentificeerd aan de hand van hun profielfoto's en opgegeven lengtes.                                                                                                                                                                                                                                                                                                                                                                                                                                                                                                               |
| В                | BASE<br>FUNDERING                     | Afmetingen en aanbevelingen voor de fundering. Zorg ervoor dat uw fundering vlak en waterpas is. ledere oneffenheid komt terug in het gebouw bij het beglazen!                                                                                                                                                                                                                                                                                                                                                                                                                                                                                                                                                                                                                                                                               |
| V                | VOORBEREIDING                         | Benodigde gereedschappen o.a.: 2x steeksleutel 10mm, stanley-mes, kitspuit, kruiskopschroevendraaier, schroefmachine (niet voor bouten/moeren!), waterpas, veiligheidsbril, veiligheidshelm en handshoenen.                                                                                                                                                                                                                                                                                                                                                                                                                                                                                                                                                                                                                                  |
| 1                | ZIJWAND(EN)                           | Neem het tuinkasprofiel met de rubbers erin en de diagonale schoren, gebruik 10mm bouten om ze aan de goot te bevestigen en gebruik 15mm bouten aan de dorpels (let op hoe de kop van de bouten in elk profiel schuift tijdens de constructie).                                                                                                                                                                                                                                                                                                                                                                                                                                                                                                                                                                                              |
| 2                | VOORWAND                              | Zorg er opnieuw voor dat het frame is gerubberd en volg de instructies om het frame van de kas in elkaar te zetten. Zorg ervoor dat u de extra bouten heeft aangebracht die u in sectie 4, 5 en 10 heeft moeten gebruiken. Voor de dak- en zijhoekbalken is niet voor elke sleuf rubber nodig, tenzij u een (optionele) scheidingswand heeft                                                                                                                                                                                                                                                                                                                                                                                                                                                                                                 |
| 3                | ACHTERWAND                            | (zie aparte handleiding en sectie V).                                                                                                                                                                                                                                                                                                                                                                                                                                                                                                                                                                                                                                                                                                                                                                                                        |
| 4                | DE WANDEN<br>AAN ELKAAR<br>BEVESTIGEN | Neem de zijwand(en) (1), de voorwand (2) en de achterwand (3) en voeg ze samen op de fundering.                                                                                                                                                                                                                                                                                                                                                                                                                                                                                                                                                                                                                                                                                                                                              |
| 5                | DAK                                   | Bevestig de nok en plaats vervolgens de gerubberde dakprofielen. Zorg ervoor dat de deze volledig tegen de<br>nok en de goot aanliggen. Er worden buisvormige beugels meegeleverd voor extra stevigheid.<br>Deze kunnen nu of later worden gemonteerd met (hamerkop)bouten.                                                                                                                                                                                                                                                                                                                                                                                                                                                                                                                                                                  |
| 6a               | DAKRAAM                               | Gebruik silicone om de glasplaat in de sponning vast te zetten. Ook zonder silicone blijft het dakraam in het profielwerk zitten. Soms komen de gaatjes niet 100% overeen bij het monteren van het dakraam. U kunt deze dan eenvoudig opboren met een 7mm boortje zodat de onderdelen alsnog in elkaar passen.                                                                                                                                                                                                                                                                                                                                                                                                                                                                                                                               |
| 6b               | RAAMDORPEL                            | Plaats de raamdorpel nadat u de glasplaat heeft geplaatst die eronder komt. Op die manier heeft u direct de juiste plek. De raamdorpel schuift iets over het glas heen.                                                                                                                                                                                                                                                                                                                                                                                                                                                                                                                                                                                                                                                                      |
| 7                | DEUR                                  | Monteer de deur op aan de hand van de instructies. Leg de deur aan de kant klaar voor bevestiging in sectie (10).                                                                                                                                                                                                                                                                                                                                                                                                                                                                                                                                                                                                                                                                                                                            |
| 8                | BEGLAZING                             | Voor u het glas plaatst kunt u de zwarte schroeflijsten alvast rondom de kas klaarzetten. In sommige gevallen moeten de zwarte lijsten nog iets worden ingekort. Ook is het belangrijk dat de gaatjes waar de RVS schroeven doorheen gaan ook op het uiteinde zitten. Neem een 6.5mm boortje om eventueel nog een gaat je bij te boren. Leg eerst de glasplaat linksachter op het dak, dan linksachter in de zijwand en in de kopgevel linksachter. Op deze manier kunt u zien of het frame helemaal recht en haaks staat. Meestal moet er nog een en ander afgesteld worden voor u het glas in de kas kunt monteren. Na linksachter kunt u rechtsvoor erin zetten. Hierdoor weet u (zeker bij grotere kassen) dat alle glas er netjes in komt. Helemaal perfect bestaat bijna niet. In de ondergrond zit altijd wel een kleine oneffenheid. |
| 9                | DAKRAAM-<br>BEVESTIGING               | Neem het voorgemonteerde dakraam en schuif deze aan de voor- of achterzijde in de nok. Vergeet niet om onderdeel D220 voor en achter het raam te plaatsen zodat het raam op zijn plek blijft.                                                                                                                                                                                                                                                                                                                                                                                                                                                                                                                                                                                                                                                |
| 10               | DEUR-<br>BEVESTIGING                  | Gebruik de boutjes die u al heeft ingevoerd bij stap 2 om de deurgeleider te bevestigen. De onderdorpel moet in elkaar geklikt worden. Zorg dat de ondergrond hier 100% recht en vlak is.                                                                                                                                                                                                                                                                                                                                                                                                                                                                                                                                                                                                                                                    |
| 11               | VERANKERING                           | Nu de kas volledig is afgemonteerd en het glas in de sponningen is geplaats kunt u de kas verankeren aan de ondergrond.                                                                                                                                                                                                                                                                                                                                                                                                                                                                                                                                                                                                                                                                                                                      |
| 12               | OPTIONELE<br>LAMELLENRAMEN            | De lamellenramen plaatst u tijdens het beglazen met een zwart H-profiel eronder en erboven.                                                                                                                                                                                                                                                                                                                                                                                                                                                                                                                                                                                                                                                                                                                                                  |
| 13               | OPTIONELE<br>OPBERG-<br>PLANKEN       | Robinsons opbergplanken en werktafels zijn een efficiente en integrale oplossing. Let op dat het monteren tijdrovend is. U kunt bij het voorbereiden van de kas boutjes en moertjes in de profielen schuiven zodat u het gebruik van hamerkopbouten voorkomt. Met de vierkante boutjes is het monteren een stuk gemakkelijker. Neem rustig de tijd om de tafel en plank te installeren.                                                                                                                                                                                                                                                                                                                                                                                                                                                      |
| 14               | OPTIONELE<br>WERKTAFEL                |                                                                                                                                                                                                                                                                                                                                                                                                                                                                                                                                                                                                                                                                                                                                                                                                                                              |
| 15               | AFWERKING                             | Als laatste kunt u de regenpijpen monteren. Kit e.e.a. goed af om lekkage te voorkomen.                                                                                                                                                                                                                                                                                                                                                                                                                                                                                                                                                                                                                                                                                                                                                      |