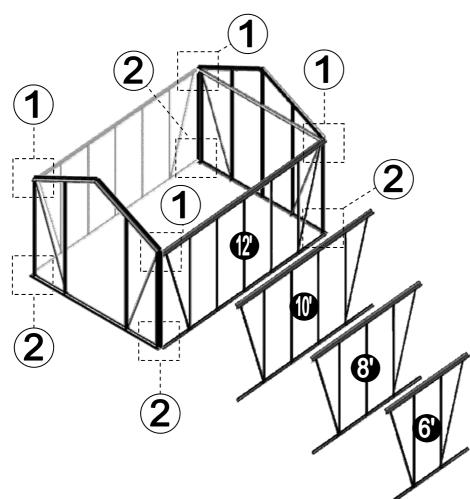

**KNIP OP LENGTE** 

| SECTIE<br>NUMMER | TITEL                                 | MONTAGE SAMENVATTING: BELANGRIJKE INFORMATIE / OVERWEGINGEN                                                                                                                                                                                                                                                                                                                                                                                                                                                                                                                                                                                                                                                                                                                                                                                  |
|------------------|---------------------------------------|----------------------------------------------------------------------------------------------------------------------------------------------------------------------------------------------------------------------------------------------------------------------------------------------------------------------------------------------------------------------------------------------------------------------------------------------------------------------------------------------------------------------------------------------------------------------------------------------------------------------------------------------------------------------------------------------------------------------------------------------------------------------------------------------------------------------------------------------|
|                  | ONDERDELEN-<br>LIJST                  | Monteer eerst alle wanden separaat op een vlakke schone ondergrond. Sorteer de onderdelen en leg ze in de vorm zoals op de tekening is aangegeven. Pak niet alle bundels tegelijk uit. Zorg dat u georganiseerd te werk gaat. Onderdelen kunnen worden geïdentificeerd aan de hand van hun profielfoto's en opgegeven lengtes.                                                                                                                                                                                                                                                                                                                                                                                                                                                                                                               |
| В                | BASE<br>FUNDERING                     | Afmetingen en aanbevelingen voor de fundering. Zorg ervoor dat uw fundering vlak en waterpas is. ledere oneffenheid komt terug in het gebouw bij het beglazen!                                                                                                                                                                                                                                                                                                                                                                                                                                                                                                                                                                                                                                                                               |
| V                | VOORBEREIDING                         | Benodigde gereedschappen o.a.: 2x steeksleutel 10mm, stanley-mes, kitspuit, kruiskopschroevendraaier, schroefmachine (niet voor bouten/moeren!), waterpas, veiligheidsbril, veiligheidshelm en handshoenen.                                                                                                                                                                                                                                                                                                                                                                                                                                                                                                                                                                                                                                  |
| 1                | ZIJWAND(EN)                           | Neem het tuinkasprofiel met de rubbers erin en de diagonale schoren, gebruik 10mm bouten om ze aan de goot te bevestigen en gebruik 15mm bouten aan de dorpels (let op hoe de kop van de bouten in elk profiel schuift tijdens de constructie).                                                                                                                                                                                                                                                                                                                                                                                                                                                                                                                                                                                              |
| 2                | VOORWAND                              | Zorg er opnieuw voor dat het frame is gerubberd en volg de instructies om het frame van de kas in elkaar te zetten. Zorg ervoor dat u de extra bouten heeft aangebracht die u in sectie 4, 5 en 10 heeft moeten gebruiken. Voor de dak- en zijhoekbalken is niet voor elke sleuf rubber nodig, tenzij u een (optionele) scheidingswand heeft                                                                                                                                                                                                                                                                                                                                                                                                                                                                                                 |
| 3                | ACHTERWAND                            | (zie aparte handleiding en sectie V).                                                                                                                                                                                                                                                                                                                                                                                                                                                                                                                                                                                                                                                                                                                                                                                                        |
| 4                | DE WANDEN<br>AAN ELKAAR<br>BEVESTIGEN | Neem de zijwand(en) (1), de voorwand (2) en de achterwand (3) en voeg ze samen op de fundering.                                                                                                                                                                                                                                                                                                                                                                                                                                                                                                                                                                                                                                                                                                                                              |
| 5                | DAK                                   | Bevestig de nok en plaats vervolgens de gerubberde dakprofielen. Zorg ervoor dat de deze volledig tegen de<br>nok en de goot aanliggen. Er worden buisvormige beugels meegeleverd voor extra stevigheid.<br>Deze kunnen nu of later worden gemonteerd met (hamerkop)bouten.                                                                                                                                                                                                                                                                                                                                                                                                                                                                                                                                                                  |
| 6a               | DAKRAAM                               | Gebruik silicone om de glasplaat in de sponning vast te zetten. Ook zonder silicone blijft het dakraam in het profielwerk zitten. Soms komen de gaatjes niet 100% overeen bij het monteren van het dakraam. U kunt deze dan eenvoudig opboren met een 7mm boortje zodat de onderdelen alsnog in elkaar passen.                                                                                                                                                                                                                                                                                                                                                                                                                                                                                                                               |
| 6b               | RAAMDORPEL                            | Plaats de raamdorpel nadat u de glasplaat heeft geplaatst die eronder komt. Op die manier heeft u direct de juiste plek. De raamdorpel schuift iets over het glas heen.                                                                                                                                                                                                                                                                                                                                                                                                                                                                                                                                                                                                                                                                      |
| 7                | DEUR                                  | Monteer de deur op aan de hand van de instructies. Leg de deur aan de kant klaar voor bevestiging in sectie (10).                                                                                                                                                                                                                                                                                                                                                                                                                                                                                                                                                                                                                                                                                                                            |
| 8                | BEGLAZING                             | Voor u het glas plaatst kunt u de zwarte schroeflijsten alvast rondom de kas klaarzetten. In sommige gevallen moeten de zwarte lijsten nog iets worden ingekort. Ook is het belangrijk dat de gaatjes waar de RVS schroeven doorheen gaan ook op het uiteinde zitten. Neem een 6.5mm boortje om eventueel nog een gaat je bij te boren. Leg eerst de glasplaat linksachter op het dak, dan linksachter in de zijwand en in de kopgevel linksachter. Op deze manier kunt u zien of het frame helemaal recht en haaks staat. Meestal moet er nog een en ander afgesteld worden voor u het glas in de kas kunt monteren. Na linksachter kunt u rechtsvoor erin zetten. Hierdoor weet u (zeker bij grotere kassen) dat alle glas er netjes in komt. Helemaal perfect bestaat bijna niet. In de ondergrond zit altijd wel een kleine oneffenheid. |
| 9                | DAKRAAM-<br>BEVESTIGING               | Neem het voorgemonteerde dakraam en schuif deze aan de voor- of achterzijde in de nok. Vergeet niet om onderdeel D220 voor en achter het raam te plaatsen zodat het raam op zijn plek blijft.                                                                                                                                                                                                                                                                                                                                                                                                                                                                                                                                                                                                                                                |
| 10               | DEUR-<br>BEVESTIGING                  | Gebruik de boutjes die u al heeft ingevoerd bij stap 2 om de deurgeleider te bevestigen. De onderdorpel moet in elkaar geklikt worden. Zorg dat de ondergrond hier 100% recht en vlak is.                                                                                                                                                                                                                                                                                                                                                                                                                                                                                                                                                                                                                                                    |
| 11               | VERANKERING                           | Nu de kas volledig is afgemonteerd en het glas in de sponningen is geplaats kunt u de kas verankeren aan de ondergrond.                                                                                                                                                                                                                                                                                                                                                                                                                                                                                                                                                                                                                                                                                                                      |
| 12               | OPTIONELE<br>LAMELLENRAMEN            | De lamellenramen plaatst u tijdens het beglazen met een zwart H-profiel eronder en erboven.                                                                                                                                                                                                                                                                                                                                                                                                                                                                                                                                                                                                                                                                                                                                                  |
| 13               | OPTIONELE<br>OPBERG-<br>PLANKEN       | Robinsons opbergplanken en werktafels zijn een efficiente en integrale oplossing. Let op dat het monteren tijdrovend is. U kunt bij het voorbereiden van de kas boutjes en moertjes in de profielen schuiven zodat u het gebruik van hamerkopbouten voorkomt. Met de vierkante boutjes is het monteren een stuk gemakkelijker. Neem rustig de tijd om de tafel en plank te installeren.                                                                                                                                                                                                                                                                                                                                                                                                                                                      |
| 14               | OPTIONELE<br>WERKTAFEL                |                                                                                                                                                                                                                                                                                                                                                                                                                                                                                                                                                                                                                                                                                                                                                                                                                                              |
| 15               | AFWERKING                             | Als laatste kunt u de regenpijpen monteren. Kit e.e.a. goed af om lekkage te voorkomen.                                                                                                                                                                                                                                                                                                                                                                                                                                                                                                                                                                                                                                                                                                                                                      |