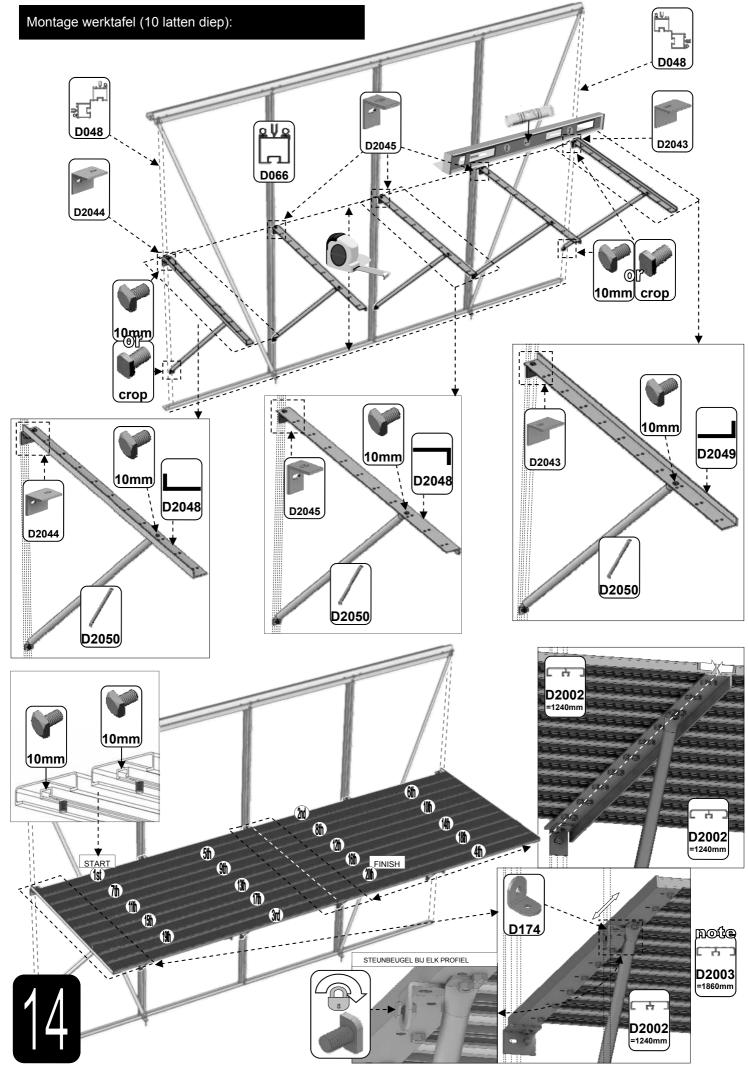

**KNIP OP LENGTE** 

| SECTIE<br>NUMMER | TITEL                                 | MONTAGE SAMENVATTING: BELANGRIJKE INFORMATIE / OVERWEGINGEN                                                                                                                                                                                                                                                                                                                                                                                                                                                                                                                                                                                                                                                                                                                                                                                  |
|------------------|---------------------------------------|----------------------------------------------------------------------------------------------------------------------------------------------------------------------------------------------------------------------------------------------------------------------------------------------------------------------------------------------------------------------------------------------------------------------------------------------------------------------------------------------------------------------------------------------------------------------------------------------------------------------------------------------------------------------------------------------------------------------------------------------------------------------------------------------------------------------------------------------|
|                  | ONDERDELEN-<br>LIJST                  | Monteer eerst alle wanden separaat op een vlakke schone ondergrond. Sorteer de onderdelen en leg ze in de vorm zoals op de tekening is aangegeven. Pak niet alle bundels tegelijk uit. Zorg dat u georganiseerd te werk gaat. Onderdelen kunnen worden geïdentificeerd aan de hand van hun profielfoto's en opgegeven lengtes.                                                                                                                                                                                                                                                                                                                                                                                                                                                                                                               |
| В                | BASE<br>FUNDERING                     | Afmetingen en aanbevelingen voor de fundering. Zorg ervoor dat uw fundering vlak en waterpas is. ledere oneffenheid komt terug in het gebouw bij het beglazen!                                                                                                                                                                                                                                                                                                                                                                                                                                                                                                                                                                                                                                                                               |
| V                | VOORBEREIDING                         | Benodigde gereedschappen o.a.: 2x steeksleutel 10mm, stanley-mes, kitspuit, kruiskopschroevendraaier, schroefmachine (niet voor bouten/moeren!), waterpas, veiligheidsbril, veiligheidshelm en handshoenen.                                                                                                                                                                                                                                                                                                                                                                                                                                                                                                                                                                                                                                  |
| 1                | ZIJWAND(EN)                           | Neem het tuinkasprofiel met de rubbers erin en de diagonale schoren, gebruik 10mm bouten om ze aan de goot te bevestigen en gebruik 15mm bouten aan de dorpels (let op hoe de kop van de bouten in elk profiel schuift tijdens de constructie).                                                                                                                                                                                                                                                                                                                                                                                                                                                                                                                                                                                              |
| 2                | VOORWAND                              | Zorg er opnieuw voor dat het frame is gerubberd en volg de instructies om het frame van de kas in elkaar te zetten. Zorg ervoor dat u de extra bouten heeft aangebracht die u in sectie 4, 5 en 10 heeft moeten gebruiken. Voor de dak- en zijhoekbalken is niet voor elke sleuf rubber nodig, tenzij u een (optionele) scheidingswand heeft                                                                                                                                                                                                                                                                                                                                                                                                                                                                                                 |
| 3                | ACHTERWAND                            | (zie aparte handleiding en sectie V).                                                                                                                                                                                                                                                                                                                                                                                                                                                                                                                                                                                                                                                                                                                                                                                                        |
| 4                | DE WANDEN<br>AAN ELKAAR<br>BEVESTIGEN | Neem de zijwand(en) (1), de voorwand (2) en de achterwand (3) en voeg ze samen op de fundering.                                                                                                                                                                                                                                                                                                                                                                                                                                                                                                                                                                                                                                                                                                                                              |
| 5                | DAK                                   | Bevestig de nok en plaats vervolgens de gerubberde dakprofielen. Zorg ervoor dat de deze volledig tegen de<br>nok en de goot aanliggen. Er worden buisvormige beugels meegeleverd voor extra stevigheid.<br>Deze kunnen nu of later worden gemonteerd met (hamerkop)bouten.                                                                                                                                                                                                                                                                                                                                                                                                                                                                                                                                                                  |
| 6a               | DAKRAAM                               | Gebruik silicone om de glasplaat in de sponning vast te zetten. Ook zonder silicone blijft het dakraam in het profielwerk zitten. Soms komen de gaatjes niet 100% overeen bij het monteren van het dakraam. U kunt deze dan eenvoudig opboren met een 7mm boortje zodat de onderdelen alsnog in elkaar passen.                                                                                                                                                                                                                                                                                                                                                                                                                                                                                                                               |
| 6b               | RAAMDORPEL                            | Plaats de raamdorpel nadat u de glasplaat heeft geplaatst die eronder komt. Op die manier heeft u direct de juiste plek. De raamdorpel schuift iets over het glas heen.                                                                                                                                                                                                                                                                                                                                                                                                                                                                                                                                                                                                                                                                      |
| 7                | DEUR                                  | Monteer de deur op aan de hand van de instructies. Leg de deur aan de kant klaar voor bevestiging in sectie (10).                                                                                                                                                                                                                                                                                                                                                                                                                                                                                                                                                                                                                                                                                                                            |
| 8                | BEGLAZING                             | Voor u het glas plaatst kunt u de zwarte schroeflijsten alvast rondom de kas klaarzetten. In sommige gevallen moeten de zwarte lijsten nog iets worden ingekort. Ook is het belangrijk dat de gaatjes waar de RVS schroeven doorheen gaan ook op het uiteinde zitten. Neem een 6.5mm boortje om eventueel nog een gaat je bij te boren. Leg eerst de glasplaat linksachter op het dak, dan linksachter in de zijwand en in de kopgevel linksachter. Op deze manier kunt u zien of het frame helemaal recht en haaks staat. Meestal moet er nog een en ander afgesteld worden voor u het glas in de kas kunt monteren. Na linksachter kunt u rechtsvoor erin zetten. Hierdoor weet u (zeker bij grotere kassen) dat alle glas er netjes in komt. Helemaal perfect bestaat bijna niet. In de ondergrond zit altijd wel een kleine oneffenheid. |
| 9                | DAKRAAM-<br>BEVESTIGING               | Neem het voorgemonteerde dakraam en schuif deze aan de voor- of achterzijde in de nok. Vergeet niet om onderdeel D220 voor en achter het raam te plaatsen zodat het raam op zijn plek blijft.                                                                                                                                                                                                                                                                                                                                                                                                                                                                                                                                                                                                                                                |
| 10               | DEUR-<br>BEVESTIGING                  | Gebruik de boutjes die u al heeft ingevoerd bij stap 2 om de deurgeleider te bevestigen. De onderdorpel moet in elkaar geklikt worden. Zorg dat de ondergrond hier 100% recht en vlak is.                                                                                                                                                                                                                                                                                                                                                                                                                                                                                                                                                                                                                                                    |
| 11               | VERANKERING                           | Nu de kas volledig is afgemonteerd en het glas in de sponningen is geplaats kunt u de kas verankeren aan de ondergrond.                                                                                                                                                                                                                                                                                                                                                                                                                                                                                                                                                                                                                                                                                                                      |
| 12               | OPTIONELE<br>LAMELLENRAMEN            | De lamellenramen plaatst u tijdens het beglazen met een zwart H-profiel eronder en erboven.                                                                                                                                                                                                                                                                                                                                                                                                                                                                                                                                                                                                                                                                                                                                                  |
| 13               | OPTIONELE<br>OPBERG-<br>PLANKEN       | Robinsons opbergplanken en werktafels zijn een efficiente en integrale oplossing. Let op dat het monteren tijdrovend is. U kunt bij het voorbereiden van de kas boutjes en moertjes in de profielen schuiven zodat u het gebruik van hamerkopbouten voorkomt. Met de vierkante boutjes is het monteren een stuk gemakkelijker. Neem rustig de tijd om de tafel en plank te installeren.                                                                                                                                                                                                                                                                                                                                                                                                                                                      |
| 14               | OPTIONELE<br>WERKTAFEL                |                                                                                                                                                                                                                                                                                                                                                                                                                                                                                                                                                                                                                                                                                                                                                                                                                                              |
| 15               | AFWERKING                             | Als laatste kunt u de regenpijpen monteren. Kit e.e.a. goed af om lekkage te voorkomen.                                                                                                                                                                                                                                                                                                                                                                                                                                                                                                                                                                                                                                                                                                                                                      |