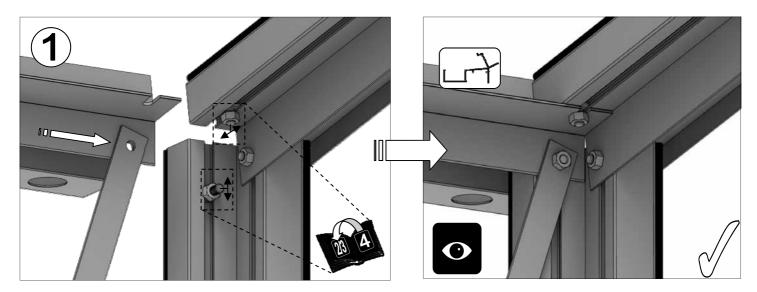

**KNIP OP LENGTE** 

| SECTIE<br>NUMMER | TITEL                                 | MONTAGE SAMENVATTING: BELANGRIJKE INFORMATIE / OVERWEGINGEN                                                                                                                                                                                                                                                                                                                                                                                                                                                                                                                                                                                                                                                                                                                                                                                  |
|------------------|---------------------------------------|----------------------------------------------------------------------------------------------------------------------------------------------------------------------------------------------------------------------------------------------------------------------------------------------------------------------------------------------------------------------------------------------------------------------------------------------------------------------------------------------------------------------------------------------------------------------------------------------------------------------------------------------------------------------------------------------------------------------------------------------------------------------------------------------------------------------------------------------|
|                  | ONDERDELEN-<br>LIJST                  | Monteer eerst alle wanden separaat op een vlakke schone ondergrond. Sorteer de onderdelen en leg ze in de vorm zoals op de tekening is aangegeven. Pak niet alle bundels tegelijk uit. Zorg dat u georganiseerd te werk gaat. Onderdelen kunnen worden geïdentificeerd aan de hand van hun profielfoto's en opgegeven lengtes.                                                                                                                                                                                                                                                                                                                                                                                                                                                                                                               |
| В                | BASE<br>FUNDERING                     | Afmetingen en aanbevelingen voor de fundering. Zorg ervoor dat uw fundering vlak en waterpas is. ledere oneffenheid komt terug in het gebouw bij het beglazen!                                                                                                                                                                                                                                                                                                                                                                                                                                                                                                                                                                                                                                                                               |
| V                | VOORBEREIDING                         | Benodigde gereedschappen o.a.: 2x steeksleutel 10mm, stanley-mes, kitspuit, kruiskopschroevendraaier, schroefmachine (niet voor bouten/moeren!), waterpas, veiligheidsbril, veiligheidshelm en handshoenen.                                                                                                                                                                                                                                                                                                                                                                                                                                                                                                                                                                                                                                  |
| 1                | ZIJWAND(EN)                           | Neem het tuinkasprofiel met de rubbers erin en de diagonale schoren, gebruik 10mm bouten om ze aan de goot te bevestigen en gebruik 15mm bouten aan de dorpels (let op hoe de kop van de bouten in elk profiel schuift tijdens de constructie).                                                                                                                                                                                                                                                                                                                                                                                                                                                                                                                                                                                              |
| 2                | VOORWAND                              | Zorg er opnieuw voor dat het frame is gerubberd en volg de instructies om het frame van de kas in elkaar te zetten. Zorg ervoor dat u de extra bouten heeft aangebracht die u in sectie 4, 5 en 10 heeft moeten gebruiken. Voor de dak- en zijhoekbalken is niet voor elke sleuf rubber nodig, tenzij u een (optionele) scheidingswand heeft                                                                                                                                                                                                                                                                                                                                                                                                                                                                                                 |
| 3                | ACHTERWAND                            | (zie aparte handleiding en sectie V).                                                                                                                                                                                                                                                                                                                                                                                                                                                                                                                                                                                                                                                                                                                                                                                                        |
| 4                | DE WANDEN<br>AAN ELKAAR<br>BEVESTIGEN | Neem de zijwand(en) (1), de voorwand (2) en de achterwand (3) en voeg ze samen op de fundering.                                                                                                                                                                                                                                                                                                                                                                                                                                                                                                                                                                                                                                                                                                                                              |
| 5                | DAK                                   | Bevestig de nok en plaats vervolgens de gerubberde dakprofielen. Zorg ervoor dat de deze volledig tegen de<br>nok en de goot aanliggen. Er worden buisvormige beugels meegeleverd voor extra stevigheid.<br>Deze kunnen nu of later worden gemonteerd met (hamerkop)bouten.                                                                                                                                                                                                                                                                                                                                                                                                                                                                                                                                                                  |
| 6a               | DAKRAAM                               | Gebruik silicone om de glasplaat in de sponning vast te zetten. Ook zonder silicone blijft het dakraam in het profielwerk zitten. Soms komen de gaatjes niet 100% overeen bij het monteren van het dakraam. U kunt deze dan eenvoudig opboren met een 7mm boortje zodat de onderdelen alsnog in elkaar passen.                                                                                                                                                                                                                                                                                                                                                                                                                                                                                                                               |
| 6b               | RAAMDORPEL                            | Plaats de raamdorpel nadat u de glasplaat heeft geplaatst die eronder komt. Op die manier heeft u direct de juiste plek. De raamdorpel schuift iets over het glas heen.                                                                                                                                                                                                                                                                                                                                                                                                                                                                                                                                                                                                                                                                      |
| 7                | DEUR                                  | Monteer de deur op aan de hand van de instructies. Leg de deur aan de kant klaar voor bevestiging in sectie (10).                                                                                                                                                                                                                                                                                                                                                                                                                                                                                                                                                                                                                                                                                                                            |
| 8                | BEGLAZING                             | Voor u het glas plaatst kunt u de zwarte schroeflijsten alvast rondom de kas klaarzetten. In sommige gevallen moeten de zwarte lijsten nog iets worden ingekort. Ook is het belangrijk dat de gaatjes waar de RVS schroeven doorheen gaan ook op het uiteinde zitten. Neem een 6.5mm boortje om eventueel nog een gaat je bij te boren. Leg eerst de glasplaat linksachter op het dak, dan linksachter in de zijwand en in de kopgevel linksachter. Op deze manier kunt u zien of het frame helemaal recht en haaks staat. Meestal moet er nog een en ander afgesteld worden voor u het glas in de kas kunt monteren. Na linksachter kunt u rechtsvoor erin zetten. Hierdoor weet u (zeker bij grotere kassen) dat alle glas er netjes in komt. Helemaal perfect bestaat bijna niet. In de ondergrond zit altijd wel een kleine oneffenheid. |
| 9                | DAKRAAM-<br>BEVESTIGING               | Neem het voorgemonteerde dakraam en schuif deze aan de voor- of achterzijde in de nok. Vergeet niet om onderdeel D220 voor en achter het raam te plaatsen zodat het raam op zijn plek blijft.                                                                                                                                                                                                                                                                                                                                                                                                                                                                                                                                                                                                                                                |
| 10               | DEUR-<br>BEVESTIGING                  | Gebruik de boutjes die u al heeft ingevoerd bij stap 2 om de deurgeleider te bevestigen. De onderdorpel moet in elkaar geklikt worden. Zorg dat de ondergrond hier 100% recht en vlak is.                                                                                                                                                                                                                                                                                                                                                                                                                                                                                                                                                                                                                                                    |
| 11               | VERANKERING                           | Nu de kas volledig is afgemonteerd en het glas in de sponningen is geplaats kunt u de kas verankeren aan de ondergrond.                                                                                                                                                                                                                                                                                                                                                                                                                                                                                                                                                                                                                                                                                                                      |
| 12               | OPTIONELE<br>LAMELLENRAMEN            | De lamellenramen plaatst u tijdens het beglazen met een zwart H-profiel eronder en erboven.                                                                                                                                                                                                                                                                                                                                                                                                                                                                                                                                                                                                                                                                                                                                                  |
| 13               | OPTIONELE<br>OPBERG-<br>PLANKEN       | Robinsons opbergplanken en werktafels zijn een efficiente en integrale oplossing. Let op dat het monteren tijdrovend is. U kunt bij het voorbereiden van de kas boutjes en moertjes in de profielen schuiven zodat u het gebruik van hamerkopbouten voorkomt. Met de vierkante boutjes is het monteren een stuk gemakkelijker. Neem rustig de tijd om de tafel en plank te installeren.                                                                                                                                                                                                                                                                                                                                                                                                                                                      |
| 14               | OPTIONELE<br>WERKTAFEL                |                                                                                                                                                                                                                                                                                                                                                                                                                                                                                                                                                                                                                                                                                                                                                                                                                                              |
| 15               | AFWERKING                             | Als laatste kunt u de regenpijpen monteren. Kit e.e.a. goed af om lekkage te voorkomen.                                                                                                                                                                                                                                                                                                                                                                                                                                                                                                                                                                                                                                                                                                                                                      |