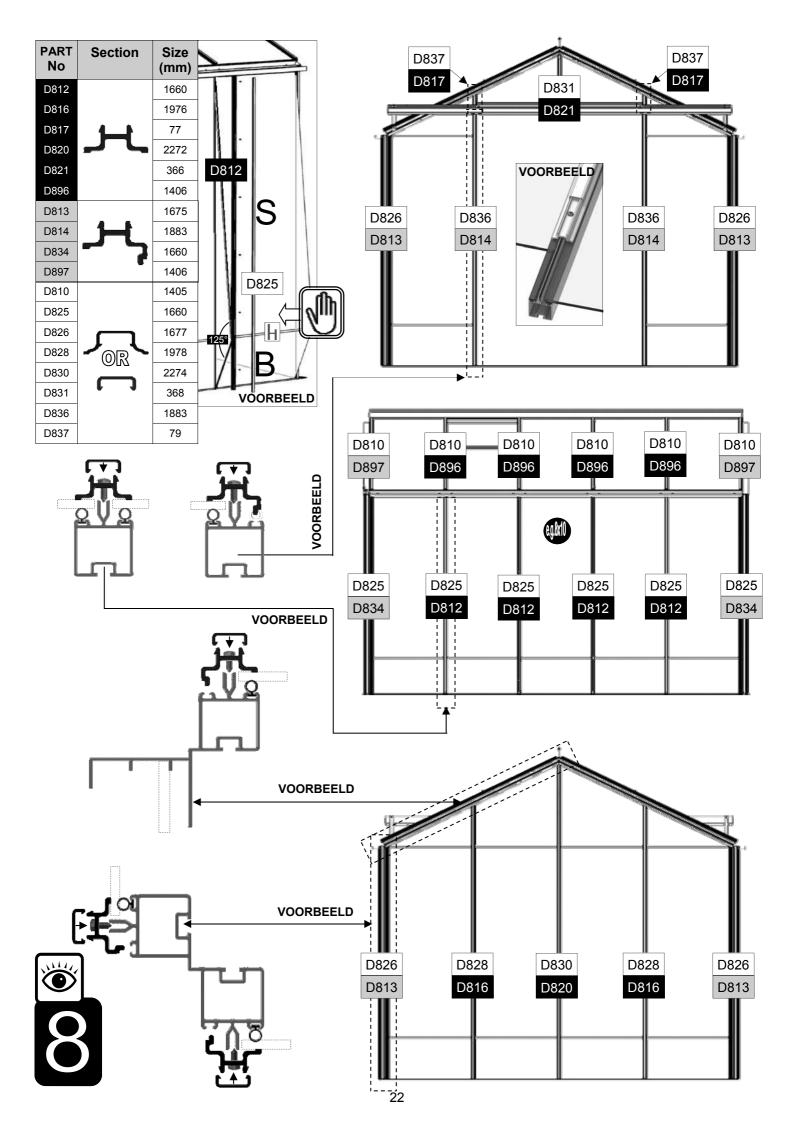

**KNIP OP LENGTE** 

| SECTIE<br>NUMMER | TITEL                                 | MONTAGE SAMENVATTING: BELANGRIJKE INFORMATIE / OVERWEGINGEN                                                                                                                                                                                                                                                                                                                                                                                                                                                                                                                                                                                                                                                                                                                                                                                  |
|------------------|---------------------------------------|----------------------------------------------------------------------------------------------------------------------------------------------------------------------------------------------------------------------------------------------------------------------------------------------------------------------------------------------------------------------------------------------------------------------------------------------------------------------------------------------------------------------------------------------------------------------------------------------------------------------------------------------------------------------------------------------------------------------------------------------------------------------------------------------------------------------------------------------|
|                  | ONDERDELEN-<br>LIJST                  | Monteer eerst alle wanden separaat op een vlakke schone ondergrond. Sorteer de onderdelen en leg ze in de vorm zoals op de tekening is aangegeven. Pak niet alle bundels tegelijk uit. Zorg dat u georganiseerd te werk gaat. Onderdelen kunnen worden geïdentificeerd aan de hand van hun profielfoto's en opgegeven lengtes.                                                                                                                                                                                                                                                                                                                                                                                                                                                                                                               |
| В                | BASE<br>FUNDERING                     | Afmetingen en aanbevelingen voor de fundering. Zorg ervoor dat uw fundering vlak en waterpas is. ledere oneffenheid komt terug in het gebouw bij het beglazen!                                                                                                                                                                                                                                                                                                                                                                                                                                                                                                                                                                                                                                                                               |
| V                | VOORBEREIDING                         | Benodigde gereedschappen o.a.: 2x steeksleutel 10mm, stanley-mes, kitspuit, kruiskopschroevendraaier, schroefmachine (niet voor bouten/moeren!), waterpas, veiligheidsbril, veiligheidshelm en handshoenen.                                                                                                                                                                                                                                                                                                                                                                                                                                                                                                                                                                                                                                  |
| 1                | ZIJWAND(EN)                           | Neem het tuinkasprofiel met de rubbers erin en de diagonale schoren, gebruik 10mm bouten om ze aan de goot te bevestigen en gebruik 15mm bouten aan de dorpels (let op hoe de kop van de bouten in elk profiel schuift tijdens de constructie).                                                                                                                                                                                                                                                                                                                                                                                                                                                                                                                                                                                              |
| 2                | VOORWAND                              | Zorg er opnieuw voor dat het frame is gerubberd en volg de instructies om het frame van de kas in elkaar te zetten. Zorg ervoor dat u de extra bouten heeft aangebracht die u in sectie 4, 5 en 10 heeft moeten gebruiken. Voor de dak- en zijhoekbalken is niet voor elke sleuf rubber nodig, tenzij u een (optionele) scheidingswand heeft                                                                                                                                                                                                                                                                                                                                                                                                                                                                                                 |
| 3                | ACHTERWAND                            | (zie aparte handleiding en sectie V).                                                                                                                                                                                                                                                                                                                                                                                                                                                                                                                                                                                                                                                                                                                                                                                                        |
| 4                | DE WANDEN<br>AAN ELKAAR<br>BEVESTIGEN | Neem de zijwand(en) (1), de voorwand (2) en de achterwand (3) en voeg ze samen op de fundering.                                                                                                                                                                                                                                                                                                                                                                                                                                                                                                                                                                                                                                                                                                                                              |
| 5                | DAK                                   | Bevestig de nok en plaats vervolgens de gerubberde dakprofielen. Zorg ervoor dat de deze volledig tegen de<br>nok en de goot aanliggen. Er worden buisvormige beugels meegeleverd voor extra stevigheid.<br>Deze kunnen nu of later worden gemonteerd met (hamerkop)bouten.                                                                                                                                                                                                                                                                                                                                                                                                                                                                                                                                                                  |
| 6a               | DAKRAAM                               | Gebruik silicone om de glasplaat in de sponning vast te zetten. Ook zonder silicone blijft het dakraam in het profielwerk zitten. Soms komen de gaatjes niet 100% overeen bij het monteren van het dakraam. U kunt deze dan eenvoudig opboren met een 7mm boortje zodat de onderdelen alsnog in elkaar passen.                                                                                                                                                                                                                                                                                                                                                                                                                                                                                                                               |
| 6b               | RAAMDORPEL                            | Plaats de raamdorpel nadat u de glasplaat heeft geplaatst die eronder komt. Op die manier heeft u direct de juiste plek. De raamdorpel schuift iets over het glas heen.                                                                                                                                                                                                                                                                                                                                                                                                                                                                                                                                                                                                                                                                      |
| 7                | DEUR                                  | Monteer de deur op aan de hand van de instructies. Leg de deur aan de kant klaar voor bevestiging in sectie (10).                                                                                                                                                                                                                                                                                                                                                                                                                                                                                                                                                                                                                                                                                                                            |
| 8                | BEGLAZING                             | Voor u het glas plaatst kunt u de zwarte schroeflijsten alvast rondom de kas klaarzetten. In sommige gevallen moeten de zwarte lijsten nog iets worden ingekort. Ook is het belangrijk dat de gaatjes waar de RVS schroeven doorheen gaan ook op het uiteinde zitten. Neem een 6.5mm boortje om eventueel nog een gaat je bij te boren. Leg eerst de glasplaat linksachter op het dak, dan linksachter in de zijwand en in de kopgevel linksachter. Op deze manier kunt u zien of het frame helemaal recht en haaks staat. Meestal moet er nog een en ander afgesteld worden voor u het glas in de kas kunt monteren. Na linksachter kunt u rechtsvoor erin zetten. Hierdoor weet u (zeker bij grotere kassen) dat alle glas er netjes in komt. Helemaal perfect bestaat bijna niet. In de ondergrond zit altijd wel een kleine oneffenheid. |
| 9                | DAKRAAM-<br>BEVESTIGING               | Neem het voorgemonteerde dakraam en schuif deze aan de voor- of achterzijde in de nok. Vergeet niet om onderdeel D220 voor en achter het raam te plaatsen zodat het raam op zijn plek blijft.                                                                                                                                                                                                                                                                                                                                                                                                                                                                                                                                                                                                                                                |
| 10               | DEUR-<br>BEVESTIGING                  | Gebruik de boutjes die u al heeft ingevoerd bij stap 2 om de deurgeleider te bevestigen. De onderdorpel moet in elkaar geklikt worden. Zorg dat de ondergrond hier 100% recht en vlak is.                                                                                                                                                                                                                                                                                                                                                                                                                                                                                                                                                                                                                                                    |
| 11               | VERANKERING                           | Nu de kas volledig is afgemonteerd en het glas in de sponningen is geplaats kunt u de kas verankeren aan de ondergrond.                                                                                                                                                                                                                                                                                                                                                                                                                                                                                                                                                                                                                                                                                                                      |
| 12               | OPTIONELE<br>LAMELLENRAMEN            | De lamellenramen plaatst u tijdens het beglazen met een zwart H-profiel eronder en erboven.                                                                                                                                                                                                                                                                                                                                                                                                                                                                                                                                                                                                                                                                                                                                                  |
| 13               | OPTIONELE<br>OPBERG-<br>PLANKEN       | Robinsons opbergplanken en werktafels zijn een efficiente en integrale oplossing. Let op dat het monteren tijdrovend is. U kunt bij het voorbereiden van de kas boutjes en moertjes in de profielen schuiven zodat u het gebruik van hamerkopbouten voorkomt. Met de vierkante boutjes is het monteren een stuk gemakkelijker. Neem rustig de tijd om de tafel en plank te installeren.                                                                                                                                                                                                                                                                                                                                                                                                                                                      |
| 14               | OPTIONELE<br>WERKTAFEL                |                                                                                                                                                                                                                                                                                                                                                                                                                                                                                                                                                                                                                                                                                                                                                                                                                                              |
| 15               | AFWERKING                             | Als laatste kunt u de regenpijpen monteren. Kit e.e.a. goed af om lekkage te voorkomen.                                                                                                                                                                                                                                                                                                                                                                                                                                                                                                                                                                                                                                                                                                                                                      |

| 3   | D816                                                                   |                                                                                                                                                        | 1976                                                  |                                                                                                                                                                                                                                                                                                                                                                                                                                                                                                                         | 2                                                      | 2                                                     |                                                        |
|-----|------------------------------------------------------------------------|--------------------------------------------------------------------------------------------------------------------------------------------------------|-------------------------------------------------------|-------------------------------------------------------------------------------------------------------------------------------------------------------------------------------------------------------------------------------------------------------------------------------------------------------------------------------------------------------------------------------------------------------------------------------------------------------------------------------------------------------------------------|--------------------------------------------------------|-------------------------------------------------------|--------------------------------------------------------|
| 2   | D817                                                                   |                                                                                                                                                        | 77                                                    |                                                                                                                                                                                                                                                                                                                                                                                                                                                                                                                         | 2                                                      | 2                                                     |                                                        |
| 3   | D820                                                                   |                                                                                                                                                        | 2272                                                  |                                                                                                                                                                                                                                                                                                                                                                                                                                                                                                                         | 1                                                      |                                                       |                                                        |
| 2   | D821                                                                   |                                                                                                                                                        | 366                                                   |                                                                                                                                                                                                                                                                                                                                                                                                                                                                                                                         | 1                                                      |                                                       |                                                        |
| 5   | D896                                                                   |                                                                                                                                                        | 1406                                                  | 4                                                                                                                                                                                                                                                                                                                                                                                                                                                                                                                       | 6                                                      | 8                                                     | 10                                                     |
|     |                                                                        | -                                                                                                                                                      |                                                       |                                                                                                                                                                                                                                                                                                                                                                                                                                                                                                                         |                                                        |                                                       |                                                        |
| 2/3 | D813                                                                   | ᢣᡃᡃ                                                                                                                                                    | 1675                                                  |                                                                                                                                                                                                                                                                                                                                                                                                                                                                                                                         | 4                                                      | 1                                                     |                                                        |
| 2   | D814                                                                   |                                                                                                                                                        | 1883                                                  | 2                                                                                                                                                                                                                                                                                                                                                                                                                                                                                                                       |                                                        |                                                       |                                                        |
| 1   | D834                                                                   |                                                                                                                                                        | 1660                                                  | 4                                                                                                                                                                                                                                                                                                                                                                                                                                                                                                                       |                                                        |                                                       |                                                        |
| 5   | D897                                                                   |                                                                                                                                                        | 1406                                                  | 4                                                                                                                                                                                                                                                                                                                                                                                                                                                                                                                       |                                                        |                                                       |                                                        |
|     | _                                                                      |                                                                                                                                                        |                                                       |                                                                                                                                                                                                                                                                                                                                                                                                                                                                                                                         |                                                        | 1                                                     |                                                        |
| 5   | D810                                                                   |                                                                                                                                                        | 1405                                                  | 8                                                                                                                                                                                                                                                                                                                                                                                                                                                                                                                       | 10                                                     | 12                                                    | 14                                                     |
| 1   | D825                                                                   |                                                                                                                                                        | 1660                                                  | 8                                                                                                                                                                                                                                                                                                                                                                                                                                                                                                                       | 10                                                     | 12                                                    | 14                                                     |
| 2/3 | D826                                                                   |                                                                                                                                                        | 1677                                                  |                                                                                                                                                                                                                                                                                                                                                                                                                                                                                                                         | 2                                                      | 1                                                     |                                                        |
| 3   | D828                                                                   | ୗ୵୕ୢୄ୲୵                                                                                                                                                | 1978                                                  |                                                                                                                                                                                                                                                                                                                                                                                                                                                                                                                         | 2                                                      | 2                                                     |                                                        |
| 3   | D830                                                                   |                                                                                                                                                        | 2274                                                  |                                                                                                                                                                                                                                                                                                                                                                                                                                                                                                                         |                                                        | 1                                                     |                                                        |
| 2   | D831                                                                   | F 1                                                                                                                                                    | 368                                                   |                                                                                                                                                                                                                                                                                                                                                                                                                                                                                                                         |                                                        | 1                                                     |                                                        |
| 2   | D836                                                                   |                                                                                                                                                        | 1883                                                  |                                                                                                                                                                                                                                                                                                                                                                                                                                                                                                                         | 2                                                      | 2                                                     |                                                        |
| 2   | D837                                                                   |                                                                                                                                                        | 79                                                    |                                                                                                                                                                                                                                                                                                                                                                                                                                                                                                                         | 2                                                      | 2                                                     |                                                        |
|     | 2<br>3<br>2<br>5<br>2/3<br>2<br>1<br>5<br>1<br>2/3<br>3<br>3<br>2<br>2 | 2 D817<br>3 D820<br>2 D821<br>5 D896<br>2/3 D813<br>2 D814<br>1 D834<br>5 D897<br>5 D810<br>1 D825<br>2/3 D826<br>3 D828<br>3 D830<br>2 D831<br>2 D836 | $ \begin{array}{cccccccccccccccccccccccccccccccccccc$ | 2       D817       77         3       D820       2272         2       D821       366         5       D896       1406         2/3       D813       1675         2       D814       1675         1       D834       1660         5       D897       1406         5       D810       1406         5       D810       1405         1       D825       1660         2/3       D826       1677         3       D828       1677         3       D830       2274         2       D831       368         2       D836       1883 | $ \begin{array}{c ccccccccccccccccccccccccccccccccccc$ | $\begin{array}{c ccccccccccccccccccccccccccccccccccc$ | $ \begin{array}{c ccccccccccccccccccccccccccccccccccc$ |