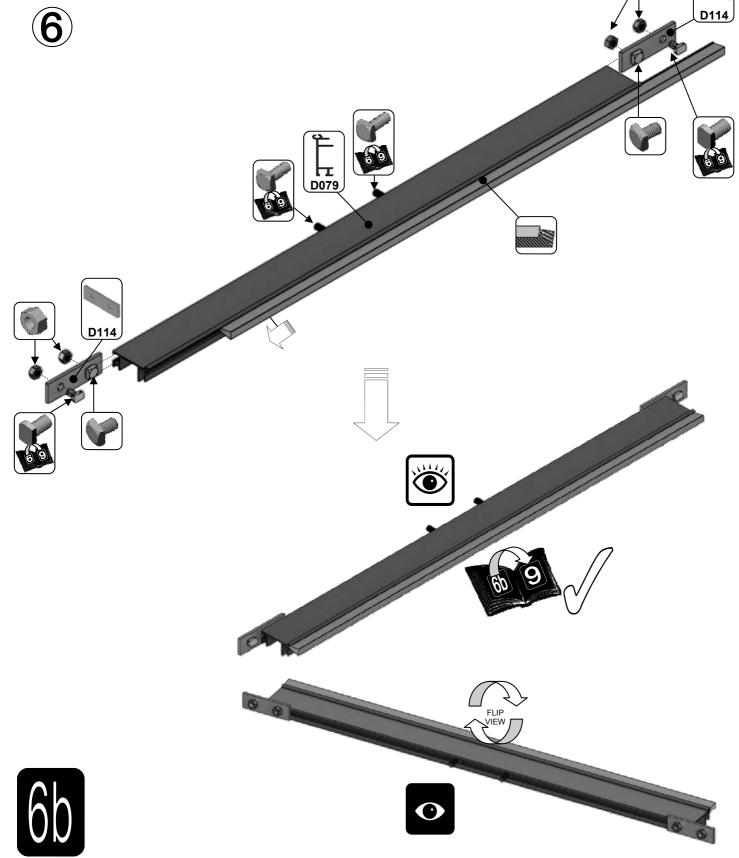

**KNIP OP LENGTE** 

| SECTIE<br>NUMMER | TITEL                                 | MONTAGE SAMENVATTING: BELANGRIJKE INFORMATIE / OVERWEGINGEN                                                                                                                                                                                                                                                                                                                                                                                                                                                                                                                                                                                                                                                                                                                                                                                  |
|------------------|---------------------------------------|----------------------------------------------------------------------------------------------------------------------------------------------------------------------------------------------------------------------------------------------------------------------------------------------------------------------------------------------------------------------------------------------------------------------------------------------------------------------------------------------------------------------------------------------------------------------------------------------------------------------------------------------------------------------------------------------------------------------------------------------------------------------------------------------------------------------------------------------|
|                  | ONDERDELEN-<br>LIJST                  | Monteer eerst alle wanden separaat op een vlakke schone ondergrond. Sorteer de onderdelen en leg ze in de vorm zoals op de tekening is aangegeven. Pak niet alle bundels tegelijk uit. Zorg dat u georganiseerd te werk gaat. Onderdelen kunnen worden geïdentificeerd aan de hand van hun profielfoto's en opgegeven lengtes.                                                                                                                                                                                                                                                                                                                                                                                                                                                                                                               |
| В                | BASE<br>FUNDERING                     | Afmetingen en aanbevelingen voor de fundering. Zorg ervoor dat uw fundering vlak en waterpas is. ledere oneffenheid komt terug in het gebouw bij het beglazen!                                                                                                                                                                                                                                                                                                                                                                                                                                                                                                                                                                                                                                                                               |
| V                | VOORBEREIDING                         | Benodigde gereedschappen o.a.: 2x steeksleutel 10mm, stanley-mes, kitspuit, kruiskopschroevendraaier, schroefmachine (niet voor bouten/moeren!), waterpas, veiligheidsbril, veiligheidshelm en handshoenen.                                                                                                                                                                                                                                                                                                                                                                                                                                                                                                                                                                                                                                  |
| 1                | ZIJWAND(EN)                           | Neem het tuinkasprofiel met de rubbers erin en de diagonale schoren, gebruik 10mm bouten om ze aan de goot te bevestigen en gebruik 15mm bouten aan de dorpels (let op hoe de kop van de bouten in elk profiel schuift tijdens de constructie).                                                                                                                                                                                                                                                                                                                                                                                                                                                                                                                                                                                              |
| 2                | VOORWAND                              | Zorg er opnieuw voor dat het frame is gerubberd en volg de instructies om het frame van de kas in elkaar te zetten. Zorg ervoor dat u de extra bouten heeft aangebracht die u in sectie 4, 5 en 10 heeft moeten gebruiken. Voor de dak- en zijhoekbalken is niet voor elke sleuf rubber nodig, tenzij u een (optionele) scheidingswand heeft                                                                                                                                                                                                                                                                                                                                                                                                                                                                                                 |
| 3                | ACHTERWAND                            | (zie aparte handleiding en sectie V).                                                                                                                                                                                                                                                                                                                                                                                                                                                                                                                                                                                                                                                                                                                                                                                                        |
| 4                | DE WANDEN<br>AAN ELKAAR<br>BEVESTIGEN | Neem de zijwand(en) (1), de voorwand (2) en de achterwand (3) en voeg ze samen op de fundering.                                                                                                                                                                                                                                                                                                                                                                                                                                                                                                                                                                                                                                                                                                                                              |
| 5                | DAK                                   | Bevestig de nok en plaats vervolgens de gerubberde dakprofielen. Zorg ervoor dat de deze volledig tegen de<br>nok en de goot aanliggen. Er worden buisvormige beugels meegeleverd voor extra stevigheid.<br>Deze kunnen nu of later worden gemonteerd met (hamerkop)bouten.                                                                                                                                                                                                                                                                                                                                                                                                                                                                                                                                                                  |
| 6a               | DAKRAAM                               | Gebruik silicone om de glasplaat in de sponning vast te zetten. Ook zonder silicone blijft het dakraam in het profielwerk zitten. Soms komen de gaatjes niet 100% overeen bij het monteren van het dakraam. U kunt deze dan eenvoudig opboren met een 7mm boortje zodat de onderdelen alsnog in elkaar passen.                                                                                                                                                                                                                                                                                                                                                                                                                                                                                                                               |
| 6b               | RAAMDORPEL                            | Plaats de raamdorpel nadat u de glasplaat heeft geplaatst die eronder komt. Op die manier heeft u direct de juiste plek. De raamdorpel schuift iets over het glas heen.                                                                                                                                                                                                                                                                                                                                                                                                                                                                                                                                                                                                                                                                      |
| 7                | DEUR                                  | Monteer de deur op aan de hand van de instructies. Leg de deur aan de kant klaar voor bevestiging in sectie (10).                                                                                                                                                                                                                                                                                                                                                                                                                                                                                                                                                                                                                                                                                                                            |
| 8                | BEGLAZING                             | Voor u het glas plaatst kunt u de zwarte schroeflijsten alvast rondom de kas klaarzetten. In sommige gevallen moeten de zwarte lijsten nog iets worden ingekort. Ook is het belangrijk dat de gaatjes waar de RVS schroeven doorheen gaan ook op het uiteinde zitten. Neem een 6.5mm boortje om eventueel nog een gaat je bij te boren. Leg eerst de glasplaat linksachter op het dak, dan linksachter in de zijwand en in de kopgevel linksachter. Op deze manier kunt u zien of het frame helemaal recht en haaks staat. Meestal moet er nog een en ander afgesteld worden voor u het glas in de kas kunt monteren. Na linksachter kunt u rechtsvoor erin zetten. Hierdoor weet u (zeker bij grotere kassen) dat alle glas er netjes in komt. Helemaal perfect bestaat bijna niet. In de ondergrond zit altijd wel een kleine oneffenheid. |
| 9                | DAKRAAM-<br>BEVESTIGING               | Neem het voorgemonteerde dakraam en schuif deze aan de voor- of achterzijde in de nok. Vergeet niet om onderdeel D220 voor en achter het raam te plaatsen zodat het raam op zijn plek blijft.                                                                                                                                                                                                                                                                                                                                                                                                                                                                                                                                                                                                                                                |
| 10               | DEUR-<br>BEVESTIGING                  | Gebruik de boutjes die u al heeft ingevoerd bij stap 2 om de deurgeleider te bevestigen. De onderdorpel moet in elkaar geklikt worden. Zorg dat de ondergrond hier 100% recht en vlak is.                                                                                                                                                                                                                                                                                                                                                                                                                                                                                                                                                                                                                                                    |
| 11               | VERANKERING                           | Nu de kas volledig is afgemonteerd en het glas in de sponningen is geplaats kunt u de kas verankeren aan de ondergrond.                                                                                                                                                                                                                                                                                                                                                                                                                                                                                                                                                                                                                                                                                                                      |
| 12               | OPTIONELE<br>LAMELLENRAMEN            | De lamellenramen plaatst u tijdens het beglazen met een zwart H-profiel eronder en erboven.                                                                                                                                                                                                                                                                                                                                                                                                                                                                                                                                                                                                                                                                                                                                                  |
| 13               | OPTIONELE<br>OPBERG-<br>PLANKEN       | Robinsons opbergplanken en werktafels zijn een efficiente en integrale oplossing. Let op dat het monteren tijdrovend is. U kunt bij het voorbereiden van de kas boutjes en moertjes in de profielen schuiven zodat u het gebruik van hamerkopbouten voorkomt. Met de vierkante boutjes is het monteren een stuk gemakkelijker. Neem rustig de tijd om de tafel en plank te installeren.                                                                                                                                                                                                                                                                                                                                                                                                                                                      |
| 14               | OPTIONELE<br>WERKTAFEL                |                                                                                                                                                                                                                                                                                                                                                                                                                                                                                                                                                                                                                                                                                                                                                                                                                                              |
| 15               | AFWERKING                             | Als laatste kunt u de regenpijpen monteren. Kit e.e.a. goed af om lekkage te voorkomen.                                                                                                                                                                                                                                                                                                                                                                                                                                                                                                                                                                                                                                                                                                                                                      |