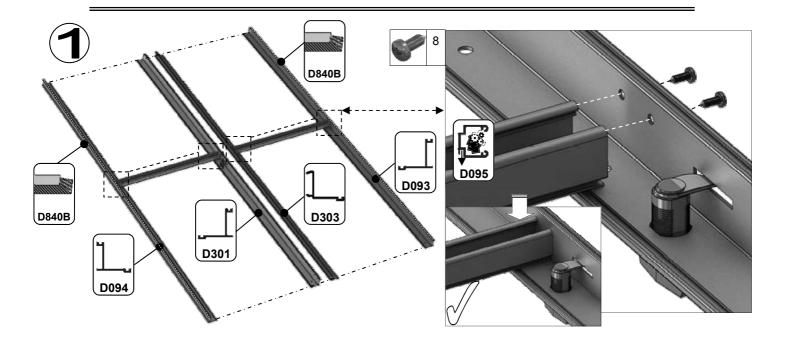

**KNIP OP LENGTE** 

| SECTIE<br>NUMMER | TITEL                                 | MONTAGE SAMENVATTING: BELANGRIJKE INFORMATIE / OVERWEGINGEN                                                                                                                                                                                                                                                                                                                                                                                                                                                                                                                                                                                                                                                                                                                                                                                  |
|------------------|---------------------------------------|----------------------------------------------------------------------------------------------------------------------------------------------------------------------------------------------------------------------------------------------------------------------------------------------------------------------------------------------------------------------------------------------------------------------------------------------------------------------------------------------------------------------------------------------------------------------------------------------------------------------------------------------------------------------------------------------------------------------------------------------------------------------------------------------------------------------------------------------|
|                  | ONDERDELEN-<br>LIJST                  | Monteer eerst alle wanden separaat op een vlakke schone ondergrond. Sorteer de onderdelen en leg ze in de vorm zoals op de tekening is aangegeven. Pak niet alle bundels tegelijk uit. Zorg dat u georganiseerd te werk gaat. Onderdelen kunnen worden geïdentificeerd aan de hand van hun profielfoto's en opgegeven lengtes.                                                                                                                                                                                                                                                                                                                                                                                                                                                                                                               |
| В                | BASE<br>FUNDERING                     | Afmetingen en aanbevelingen voor de fundering. Zorg ervoor dat uw fundering vlak en waterpas is. ledere oneffenheid komt terug in het gebouw bij het beglazen!                                                                                                                                                                                                                                                                                                                                                                                                                                                                                                                                                                                                                                                                               |
| V                | VOORBEREIDING                         | Benodigde gereedschappen o.a.: 2x steeksleutel 10mm, stanley-mes, kitspuit, kruiskopschroevendraaier, schroefmachine (niet voor bouten/moeren!), waterpas, veiligheidsbril, veiligheidshelm en handshoenen.                                                                                                                                                                                                                                                                                                                                                                                                                                                                                                                                                                                                                                  |
| 1                | ZIJWAND(EN)                           | Neem het tuinkasprofiel met de rubbers erin en de diagonale schoren, gebruik 10mm bouten om ze aan de goot te bevestigen en gebruik 15mm bouten aan de dorpels (let op hoe de kop van de bouten in elk profiel schuift tijdens de constructie).                                                                                                                                                                                                                                                                                                                                                                                                                                                                                                                                                                                              |
| 2                | VOORWAND                              | Zorg er opnieuw voor dat het frame is gerubberd en volg de instructies om het frame van de kas in elkaar te zetten. Zorg ervoor dat u de extra bouten heeft aangebracht die u in sectie 4, 5 en 10 heeft moeten gebruiken. Voor de dak- en zijhoekbalken is niet voor elke sleuf rubber nodig, tenzij u een (optionele) scheidingswand heeft                                                                                                                                                                                                                                                                                                                                                                                                                                                                                                 |
| 3                | ACHTERWAND                            | (zie aparte handleiding en sectie V).                                                                                                                                                                                                                                                                                                                                                                                                                                                                                                                                                                                                                                                                                                                                                                                                        |
| 4                | DE WANDEN<br>AAN ELKAAR<br>BEVESTIGEN | Neem de zijwand(en) (1), de voorwand (2) en de achterwand (3) en voeg ze samen op de fundering.                                                                                                                                                                                                                                                                                                                                                                                                                                                                                                                                                                                                                                                                                                                                              |
| 5                | DAK                                   | Bevestig de nok en plaats vervolgens de gerubberde dakprofielen. Zorg ervoor dat de deze volledig tegen de<br>nok en de goot aanliggen. Er worden buisvormige beugels meegeleverd voor extra stevigheid.<br>Deze kunnen nu of later worden gemonteerd met (hamerkop)bouten.                                                                                                                                                                                                                                                                                                                                                                                                                                                                                                                                                                  |
| 6a               | DAKRAAM                               | Gebruik silicone om de glasplaat in de sponning vast te zetten. Ook zonder silicone blijft het dakraam in het profielwerk zitten. Soms komen de gaatjes niet 100% overeen bij het monteren van het dakraam. U kunt deze dan eenvoudig opboren met een 7mm boortje zodat de onderdelen alsnog in elkaar passen.                                                                                                                                                                                                                                                                                                                                                                                                                                                                                                                               |
| 6b               | RAAMDORPEL                            | Plaats de raamdorpel nadat u de glasplaat heeft geplaatst die eronder komt. Op die manier heeft u direct de juiste plek. De raamdorpel schuift iets over het glas heen.                                                                                                                                                                                                                                                                                                                                                                                                                                                                                                                                                                                                                                                                      |
| 7                | DEUR                                  | Monteer de deur op aan de hand van de instructies. Leg de deur aan de kant klaar voor bevestiging in sectie (10).                                                                                                                                                                                                                                                                                                                                                                                                                                                                                                                                                                                                                                                                                                                            |
| 8                | BEGLAZING                             | Voor u het glas plaatst kunt u de zwarte schroeflijsten alvast rondom de kas klaarzetten. In sommige gevallen moeten de zwarte lijsten nog iets worden ingekort. Ook is het belangrijk dat de gaatjes waar de RVS schroeven doorheen gaan ook op het uiteinde zitten. Neem een 6.5mm boortje om eventueel nog een gaat je bij te boren. Leg eerst de glasplaat linksachter op het dak, dan linksachter in de zijwand en in de kopgevel linksachter. Op deze manier kunt u zien of het frame helemaal recht en haaks staat. Meestal moet er nog een en ander afgesteld worden voor u het glas in de kas kunt monteren. Na linksachter kunt u rechtsvoor erin zetten. Hierdoor weet u (zeker bij grotere kassen) dat alle glas er netjes in komt. Helemaal perfect bestaat bijna niet. In de ondergrond zit altijd wel een kleine oneffenheid. |
| 9                | DAKRAAM-<br>BEVESTIGING               | Neem het voorgemonteerde dakraam en schuif deze aan de voor- of achterzijde in de nok. Vergeet niet om onderdeel D220 voor en achter het raam te plaatsen zodat het raam op zijn plek blijft.                                                                                                                                                                                                                                                                                                                                                                                                                                                                                                                                                                                                                                                |
| 10               | DEUR-<br>BEVESTIGING                  | Gebruik de boutjes die u al heeft ingevoerd bij stap 2 om de deurgeleider te bevestigen. De onderdorpel moet in elkaar geklikt worden. Zorg dat de ondergrond hier 100% recht en vlak is.                                                                                                                                                                                                                                                                                                                                                                                                                                                                                                                                                                                                                                                    |
| 11               | VERANKERING                           | Nu de kas volledig is afgemonteerd en het glas in de sponningen is geplaats kunt u de kas verankeren aan de ondergrond.                                                                                                                                                                                                                                                                                                                                                                                                                                                                                                                                                                                                                                                                                                                      |
| 12               | OPTIONELE<br>LAMELLENRAMEN            | De lamellenramen plaatst u tijdens het beglazen met een zwart H-profiel eronder en erboven.                                                                                                                                                                                                                                                                                                                                                                                                                                                                                                                                                                                                                                                                                                                                                  |
| 13               | OPTIONELE<br>OPBERG-<br>PLANKEN       | Robinsons opbergplanken en werktafels zijn een efficiente en integrale oplossing. Let op dat het monteren tijdrovend is. U kunt bij het voorbereiden van de kas boutjes en moertjes in de profielen schuiven zodat u het gebruik van hamerkopbouten voorkomt. Met de vierkante boutjes is het monteren een stuk gemakkelijker. Neem rustig de tijd om de tafel en plank te installeren.                                                                                                                                                                                                                                                                                                                                                                                                                                                      |
| 14               | OPTIONELE<br>WERKTAFEL                |                                                                                                                                                                                                                                                                                                                                                                                                                                                                                                                                                                                                                                                                                                                                                                                                                                              |
| 15               | AFWERKING                             | Als laatste kunt u de regenpijpen monteren. Kit e.e.a. goed af om lekkage te voorkomen.                                                                                                                                                                                                                                                                                                                                                                                                                                                                                                                                                                                                                                                                                                                                                      |