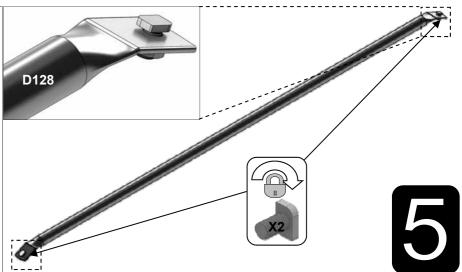

**KNIP OP LENGTE** 

| SECTIE<br>NUMMER | TITEL                                 | MONTAGE SAMENVATTING: BELANGRIJKE INFORMATIE / OVERWEGINGEN                                                                                                                                                                                                                                                                                                                                                                                                                                                                                                                                                                                                                                                                                                                                                                                  |
|------------------|---------------------------------------|----------------------------------------------------------------------------------------------------------------------------------------------------------------------------------------------------------------------------------------------------------------------------------------------------------------------------------------------------------------------------------------------------------------------------------------------------------------------------------------------------------------------------------------------------------------------------------------------------------------------------------------------------------------------------------------------------------------------------------------------------------------------------------------------------------------------------------------------|
|                  | ONDERDELEN-<br>LIJST                  | Monteer eerst alle wanden separaat op een vlakke schone ondergrond. Sorteer de onderdelen en leg ze in de vorm zoals op de tekening is aangegeven. Pak niet alle bundels tegelijk uit. Zorg dat u georganiseerd te werk gaat. Onderdelen kunnen worden geïdentificeerd aan de hand van hun profielfoto's en opgegeven lengtes.                                                                                                                                                                                                                                                                                                                                                                                                                                                                                                               |
| В                | BASE<br>FUNDERING                     | Afmetingen en aanbevelingen voor de fundering. Zorg ervoor dat uw fundering vlak en waterpas is. ledere oneffenheid komt terug in het gebouw bij het beglazen!                                                                                                                                                                                                                                                                                                                                                                                                                                                                                                                                                                                                                                                                               |
| V                | VOORBEREIDING                         | Benodigde gereedschappen o.a.: 2x steeksleutel 10mm, stanley-mes, kitspuit, kruiskopschroevendraaier, schroefmachine (niet voor bouten/moeren!), waterpas, veiligheidsbril, veiligheidshelm en handshoenen.                                                                                                                                                                                                                                                                                                                                                                                                                                                                                                                                                                                                                                  |
| 1                | ZIJWAND(EN)                           | Neem het tuinkasprofiel met de rubbers erin en de diagonale schoren, gebruik 10mm bouten om ze aan de goot te bevestigen en gebruik 15mm bouten aan de dorpels (let op hoe de kop van de bouten in elk profiel schuift tijdens de constructie).                                                                                                                                                                                                                                                                                                                                                                                                                                                                                                                                                                                              |
| 2                | VOORWAND                              | Zorg er opnieuw voor dat het frame is gerubberd en volg de instructies om het frame van de kas in elkaar te zetten. Zorg ervoor dat u de extra bouten heeft aangebracht die u in sectie 4, 5 en 10 heeft moeten gebruiken. Voor de dak- en zijhoekbalken is niet voor elke sleuf rubber nodig, tenzij u een (optionele) scheidingswand heeft                                                                                                                                                                                                                                                                                                                                                                                                                                                                                                 |
| 3                | ACHTERWAND                            | (zie aparte handleiding en sectie V).                                                                                                                                                                                                                                                                                                                                                                                                                                                                                                                                                                                                                                                                                                                                                                                                        |
| 4                | DE WANDEN<br>AAN ELKAAR<br>BEVESTIGEN | Neem de zijwand(en) (1), de voorwand (2) en de achterwand (3) en voeg ze samen op de fundering.                                                                                                                                                                                                                                                                                                                                                                                                                                                                                                                                                                                                                                                                                                                                              |
| 5                | DAK                                   | Bevestig de nok en plaats vervolgens de gerubberde dakprofielen. Zorg ervoor dat de deze volledig tegen de<br>nok en de goot aanliggen. Er worden buisvormige beugels meegeleverd voor extra stevigheid.<br>Deze kunnen nu of later worden gemonteerd met (hamerkop)bouten.                                                                                                                                                                                                                                                                                                                                                                                                                                                                                                                                                                  |
| 6a               | DAKRAAM                               | Gebruik silicone om de glasplaat in de sponning vast te zetten. Ook zonder silicone blijft het dakraam in het profielwerk zitten. Soms komen de gaatjes niet 100% overeen bij het monteren van het dakraam. U kunt deze dan eenvoudig opboren met een 7mm boortje zodat de onderdelen alsnog in elkaar passen.                                                                                                                                                                                                                                                                                                                                                                                                                                                                                                                               |
| 6b               | RAAMDORPEL                            | Plaats de raamdorpel nadat u de glasplaat heeft geplaatst die eronder komt. Op die manier heeft u direct de juiste plek. De raamdorpel schuift iets over het glas heen.                                                                                                                                                                                                                                                                                                                                                                                                                                                                                                                                                                                                                                                                      |
| 7                | DEUR                                  | Monteer de deur op aan de hand van de instructies. Leg de deur aan de kant klaar voor bevestiging in sectie (10).                                                                                                                                                                                                                                                                                                                                                                                                                                                                                                                                                                                                                                                                                                                            |
| 8                | BEGLAZING                             | Voor u het glas plaatst kunt u de zwarte schroeflijsten alvast rondom de kas klaarzetten. In sommige gevallen moeten de zwarte lijsten nog iets worden ingekort. Ook is het belangrijk dat de gaatjes waar de RVS schroeven doorheen gaan ook op het uiteinde zitten. Neem een 6.5mm boortje om eventueel nog een gaat je bij te boren. Leg eerst de glasplaat linksachter op het dak, dan linksachter in de zijwand en in de kopgevel linksachter. Op deze manier kunt u zien of het frame helemaal recht en haaks staat. Meestal moet er nog een en ander afgesteld worden voor u het glas in de kas kunt monteren. Na linksachter kunt u rechtsvoor erin zetten. Hierdoor weet u (zeker bij grotere kassen) dat alle glas er netjes in komt. Helemaal perfect bestaat bijna niet. In de ondergrond zit altijd wel een kleine oneffenheid. |
| 9                | DAKRAAM-<br>BEVESTIGING               | Neem het voorgemonteerde dakraam en schuif deze aan de voor- of achterzijde in de nok. Vergeet niet om onderdeel D220 voor en achter het raam te plaatsen zodat het raam op zijn plek blijft.                                                                                                                                                                                                                                                                                                                                                                                                                                                                                                                                                                                                                                                |
| 10               | DEUR-<br>BEVESTIGING                  | Gebruik de boutjes die u al heeft ingevoerd bij stap 2 om de deurgeleider te bevestigen. De onderdorpel moet in elkaar geklikt worden. Zorg dat de ondergrond hier 100% recht en vlak is.                                                                                                                                                                                                                                                                                                                                                                                                                                                                                                                                                                                                                                                    |
| 11               | VERANKERING                           | Nu de kas volledig is afgemonteerd en het glas in de sponningen is geplaats kunt u de kas verankeren aan de ondergrond.                                                                                                                                                                                                                                                                                                                                                                                                                                                                                                                                                                                                                                                                                                                      |
| 12               | OPTIONELE<br>LAMELLENRAMEN            | De lamellenramen plaatst u tijdens het beglazen met een zwart H-profiel eronder en erboven.                                                                                                                                                                                                                                                                                                                                                                                                                                                                                                                                                                                                                                                                                                                                                  |
| 13               | OPTIONELE<br>OPBERG-<br>PLANKEN       | Robinsons opbergplanken en werktafels zijn een efficiente en integrale oplossing. Let op dat het monteren tijdrovend is. U kunt bij het voorbereiden van de kas boutjes en moertjes in de profielen schuiven zodat u het gebruik van hamerkopbouten voorkomt. Met de vierkante boutjes is het monteren een stuk gemakkelijker. Neem rustig de tijd om de tafel en plank te installeren.                                                                                                                                                                                                                                                                                                                                                                                                                                                      |
| 14               | OPTIONELE<br>WERKTAFEL                |                                                                                                                                                                                                                                                                                                                                                                                                                                                                                                                                                                                                                                                                                                                                                                                                                                              |
| 15               | AFWERKING                             | Als laatste kunt u de regenpijpen monteren. Kit e.e.a. goed af om lekkage te voorkomen.                                                                                                                                                                                                                                                                                                                                                                                                                                                                                                                                                                                                                                                                                                                                                      |