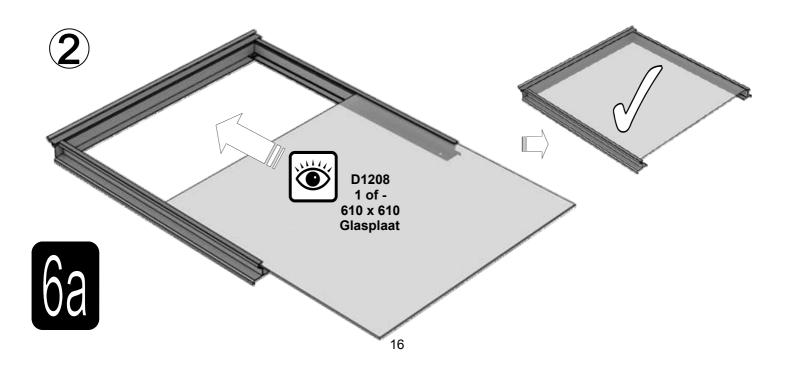

**KNIP OP LENGTE** 

| SECTIE<br>NUMMER | TITEL                                 | MONTAGE SAMENVATTING: BELANGRIJKE INFORMATIE / OVERWEGINGEN                                                                                                                                                                                                                                                                                                                                                                                                                                                                                                                                                                                                                                                                                                                                                                                  |
|------------------|---------------------------------------|----------------------------------------------------------------------------------------------------------------------------------------------------------------------------------------------------------------------------------------------------------------------------------------------------------------------------------------------------------------------------------------------------------------------------------------------------------------------------------------------------------------------------------------------------------------------------------------------------------------------------------------------------------------------------------------------------------------------------------------------------------------------------------------------------------------------------------------------|
|                  | ONDERDELEN-<br>LIJST                  | Monteer eerst alle wanden separaat op een vlakke schone ondergrond. Sorteer de onderdelen en leg ze in de vorm zoals op de tekening is aangegeven. Pak niet alle bundels tegelijk uit. Zorg dat u georganiseerd te werk gaat. Onderdelen kunnen worden geïdentificeerd aan de hand van hun profielfoto's en opgegeven lengtes.                                                                                                                                                                                                                                                                                                                                                                                                                                                                                                               |
| В                | BASE<br>FUNDERING                     | Afmetingen en aanbevelingen voor de fundering. Zorg ervoor dat uw fundering vlak en waterpas is. ledere oneffenheid komt terug in het gebouw bij het beglazen!                                                                                                                                                                                                                                                                                                                                                                                                                                                                                                                                                                                                                                                                               |
| V                | VOORBEREIDING                         | Benodigde gereedschappen o.a.: 2x steeksleutel 10mm, stanley-mes, kitspuit, kruiskopschroevendraaier, schroefmachine (niet voor bouten/moeren!), waterpas, veiligheidsbril, veiligheidshelm en handshoenen.                                                                                                                                                                                                                                                                                                                                                                                                                                                                                                                                                                                                                                  |
| 1                | ZIJWAND(EN)                           | Neem het tuinkasprofiel met de rubbers erin en de diagonale schoren, gebruik 10mm bouten om ze aan de goot te bevestigen en gebruik 15mm bouten aan de dorpels (let op hoe de kop van de bouten in elk profiel schuift tijdens de constructie).                                                                                                                                                                                                                                                                                                                                                                                                                                                                                                                                                                                              |
| 2                | VOORWAND                              | Zorg er opnieuw voor dat het frame is gerubberd en volg de instructies om het frame van de kas in elkaar te zetten. Zorg ervoor dat u de extra bouten heeft aangebracht die u in sectie 4, 5 en 10 heeft moeten gebruiken. Voor de dak- en zijhoekbalken is niet voor elke sleuf rubber nodig, tenzij u een (optionele) scheidingswand heeft                                                                                                                                                                                                                                                                                                                                                                                                                                                                                                 |
| 3                | ACHTERWAND                            | (zie aparte handleiding en sectie V).                                                                                                                                                                                                                                                                                                                                                                                                                                                                                                                                                                                                                                                                                                                                                                                                        |
| 4                | DE WANDEN<br>AAN ELKAAR<br>BEVESTIGEN | Neem de zijwand(en) (1), de voorwand (2) en de achterwand (3) en voeg ze samen op de fundering.                                                                                                                                                                                                                                                                                                                                                                                                                                                                                                                                                                                                                                                                                                                                              |
| 5                | DAK                                   | Bevestig de nok en plaats vervolgens de gerubberde dakprofielen. Zorg ervoor dat de deze volledig tegen de<br>nok en de goot aanliggen. Er worden buisvormige beugels meegeleverd voor extra stevigheid.<br>Deze kunnen nu of later worden gemonteerd met (hamerkop)bouten.                                                                                                                                                                                                                                                                                                                                                                                                                                                                                                                                                                  |
| 6a               | DAKRAAM                               | Gebruik silicone om de glasplaat in de sponning vast te zetten. Ook zonder silicone blijft het dakraam in het profielwerk zitten. Soms komen de gaatjes niet 100% overeen bij het monteren van het dakraam. U kunt deze dan eenvoudig opboren met een 7mm boortje zodat de onderdelen alsnog in elkaar passen.                                                                                                                                                                                                                                                                                                                                                                                                                                                                                                                               |
| 6b               | RAAMDORPEL                            | Plaats de raamdorpel nadat u de glasplaat heeft geplaatst die eronder komt. Op die manier heeft u direct de juiste plek. De raamdorpel schuift iets over het glas heen.                                                                                                                                                                                                                                                                                                                                                                                                                                                                                                                                                                                                                                                                      |
| 7                | DEUR                                  | Monteer de deur op aan de hand van de instructies. Leg de deur aan de kant klaar voor bevestiging in sectie (10).                                                                                                                                                                                                                                                                                                                                                                                                                                                                                                                                                                                                                                                                                                                            |
| 8                | BEGLAZING                             | Voor u het glas plaatst kunt u de zwarte schroeflijsten alvast rondom de kas klaarzetten. In sommige gevallen moeten de zwarte lijsten nog iets worden ingekort. Ook is het belangrijk dat de gaatjes waar de RVS schroeven doorheen gaan ook op het uiteinde zitten. Neem een 6.5mm boortje om eventueel nog een gaat je bij te boren. Leg eerst de glasplaat linksachter op het dak, dan linksachter in de zijwand en in de kopgevel linksachter. Op deze manier kunt u zien of het frame helemaal recht en haaks staat. Meestal moet er nog een en ander afgesteld worden voor u het glas in de kas kunt monteren. Na linksachter kunt u rechtsvoor erin zetten. Hierdoor weet u (zeker bij grotere kassen) dat alle glas er netjes in komt. Helemaal perfect bestaat bijna niet. In de ondergrond zit altijd wel een kleine oneffenheid. |
| 9                | DAKRAAM-<br>BEVESTIGING               | Neem het voorgemonteerde dakraam en schuif deze aan de voor- of achterzijde in de nok. Vergeet niet om onderdeel D220 voor en achter het raam te plaatsen zodat het raam op zijn plek blijft.                                                                                                                                                                                                                                                                                                                                                                                                                                                                                                                                                                                                                                                |
| 10               | DEUR-<br>BEVESTIGING                  | Gebruik de boutjes die u al heeft ingevoerd bij stap 2 om de deurgeleider te bevestigen. De onderdorpel moet in elkaar geklikt worden. Zorg dat de ondergrond hier 100% recht en vlak is.                                                                                                                                                                                                                                                                                                                                                                                                                                                                                                                                                                                                                                                    |
| 11               | VERANKERING                           | Nu de kas volledig is afgemonteerd en het glas in de sponningen is geplaats kunt u de kas verankeren aan de ondergrond.                                                                                                                                                                                                                                                                                                                                                                                                                                                                                                                                                                                                                                                                                                                      |
| 12               | OPTIONELE<br>LAMELLENRAMEN            | De lamellenramen plaatst u tijdens het beglazen met een zwart H-profiel eronder en erboven.                                                                                                                                                                                                                                                                                                                                                                                                                                                                                                                                                                                                                                                                                                                                                  |
| 13               | OPTIONELE<br>OPBERG-<br>PLANKEN       | Robinsons opbergplanken en werktafels zijn een efficiente en integrale oplossing. Let op dat het monteren tijdrovend is. U kunt bij het voorbereiden van de kas boutjes en moertjes in de profielen schuiven zodat u het gebruik van hamerkopbouten voorkomt. Met de vierkante boutjes is het monteren een stuk gemakkelijker. Neem rustig de tijd om de tafel en plank te installeren.                                                                                                                                                                                                                                                                                                                                                                                                                                                      |
| 14               | OPTIONELE<br>WERKTAFEL                |                                                                                                                                                                                                                                                                                                                                                                                                                                                                                                                                                                                                                                                                                                                                                                                                                                              |
| 15               | AFWERKING                             | Als laatste kunt u de regenpijpen monteren. Kit e.e.a. goed af om lekkage te voorkomen.                                                                                                                                                                                                                                                                                                                                                                                                                                                                                                                                                                                                                                                                                                                                                      |

|   | D866                         | <u>م</u> | 639 | 1 | 2 | 3 | 4 |
|---|------------------------------|----------|-----|---|---|---|---|
| 6 | D863L                        | رس       | 613 | 1 | 2 | 3 | 4 |
|   | D863R                        | Ŀ        | 613 | 1 | 2 | 3 | 4 |
|   | D862                         | _Ē       | 593 | 1 | 2 | 3 | 4 |
|   | D079<br>PLUS FLUFF           | д Ц      | 590 | 1 | 2 | 3 | 4 |
|   | D114                         | -        | N/A | 2 | 4 | 6 | 8 |
|   | D220<br>PLUS FS6060<br>SCREW | B        | N/A | 2 | 4 | 6 | 8 |
|   | D205                         |          | N/A | 2 | 4 | 6 | 8 |