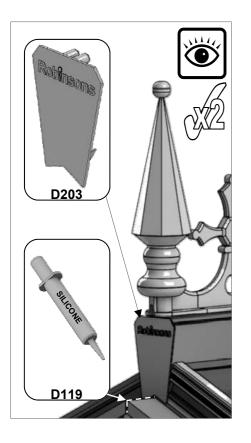

# Optionele nokversiering Lijm de nokversiering met een lijmkit vast op de nok. Vrijwel altijd dient u een stuk af te zagen. Gebruik hiervoor een ijzerzaag. De eindstukken worden met kleine schroefjes vast gezet en ook deze kunt u het beste van onder af vast lijmen. SNIJDEN 6mm D119 **DV281 DV282** ROCREALL ROFINALU **DV281** EQUA