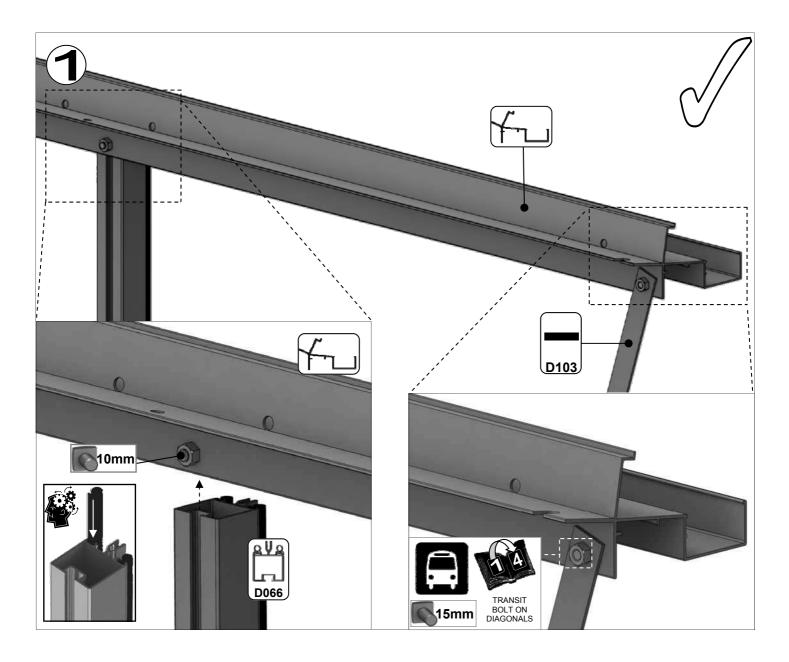

**KNIP OP LENGTE** 

| SECTIE<br>NUMMER | TITEL                                 | MONTAGE SAMENVATTING: BELANGRIJKE INFORMATIE / OVERWEGINGEN                                                                                                                                                                                                                                                                                                                                                                                                                                                                                                                                                                                                                                                                                                                                                                                  |
|------------------|---------------------------------------|----------------------------------------------------------------------------------------------------------------------------------------------------------------------------------------------------------------------------------------------------------------------------------------------------------------------------------------------------------------------------------------------------------------------------------------------------------------------------------------------------------------------------------------------------------------------------------------------------------------------------------------------------------------------------------------------------------------------------------------------------------------------------------------------------------------------------------------------|
|                  | ONDERDELEN-<br>LIJST                  | Monteer eerst alle wanden separaat op een vlakke schone ondergrond. Sorteer de onderdelen en leg ze in de vorm zoals op de tekening is aangegeven. Pak niet alle bundels tegelijk uit. Zorg dat u georganiseerd te werk gaat. Onderdelen kunnen worden geïdentificeerd aan de hand van hun profielfoto's en opgegeven lengtes.                                                                                                                                                                                                                                                                                                                                                                                                                                                                                                               |
| В                | BASE<br>FUNDERING                     | Afmetingen en aanbevelingen voor de fundering. Zorg ervoor dat uw fundering vlak en waterpas is. ledere oneffenheid komt terug in het gebouw bij het beglazen!                                                                                                                                                                                                                                                                                                                                                                                                                                                                                                                                                                                                                                                                               |
| V                | VOORBEREIDING                         | Benodigde gereedschappen o.a.: 2x steeksleutel 10mm, stanley-mes, kitspuit, kruiskopschroevendraaier, schroefmachine (niet voor bouten/moeren!), waterpas, veiligheidsbril, veiligheidshelm en handshoenen.                                                                                                                                                                                                                                                                                                                                                                                                                                                                                                                                                                                                                                  |
| 1                | ZIJWAND(EN)                           | Neem het tuinkasprofiel met de rubbers erin en de diagonale schoren, gebruik 10mm bouten om ze aan de goot te bevestigen en gebruik 15mm bouten aan de dorpels (let op hoe de kop van de bouten in elk profiel schuift tijdens de constructie).                                                                                                                                                                                                                                                                                                                                                                                                                                                                                                                                                                                              |
| 2                | VOORWAND                              | Zorg er opnieuw voor dat het frame is gerubberd en volg de instructies om het frame van de kas in elkaar te zetten. Zorg ervoor dat u de extra bouten heeft aangebracht die u in sectie 4, 5 en 10 heeft moeten gebruiken. Voor de dak- en zijhoekbalken is niet voor elke sleuf rubber nodig, tenzij u een (optionele) scheidingswand heeft                                                                                                                                                                                                                                                                                                                                                                                                                                                                                                 |
| 3                | ACHTERWAND                            | (zie aparte handleiding en sectie V).                                                                                                                                                                                                                                                                                                                                                                                                                                                                                                                                                                                                                                                                                                                                                                                                        |
| 4                | DE WANDEN<br>AAN ELKAAR<br>BEVESTIGEN | Neem de zijwand(en) (1), de voorwand (2) en de achterwand (3) en voeg ze samen op de fundering.                                                                                                                                                                                                                                                                                                                                                                                                                                                                                                                                                                                                                                                                                                                                              |
| 5                | DAK                                   | Bevestig de nok en plaats vervolgens de gerubberde dakprofielen. Zorg ervoor dat de deze volledig tegen de<br>nok en de goot aanliggen. Er worden buisvormige beugels meegeleverd voor extra stevigheid.<br>Deze kunnen nu of later worden gemonteerd met (hamerkop)bouten.                                                                                                                                                                                                                                                                                                                                                                                                                                                                                                                                                                  |
| 6a               | DAKRAAM                               | Gebruik silicone om de glasplaat in de sponning vast te zetten. Ook zonder silicone blijft het dakraam in het profielwerk zitten. Soms komen de gaatjes niet 100% overeen bij het monteren van het dakraam. U kunt deze dan eenvoudig opboren met een 7mm boortje zodat de onderdelen alsnog in elkaar passen.                                                                                                                                                                                                                                                                                                                                                                                                                                                                                                                               |
| 6b               | RAAMDORPEL                            | Plaats de raamdorpel nadat u de glasplaat heeft geplaatst die eronder komt. Op die manier heeft u direct de juiste plek. De raamdorpel schuift iets over het glas heen.                                                                                                                                                                                                                                                                                                                                                                                                                                                                                                                                                                                                                                                                      |
| 7                | DEUR                                  | Monteer de deur op aan de hand van de instructies. Leg de deur aan de kant klaar voor bevestiging in sectie (10).                                                                                                                                                                                                                                                                                                                                                                                                                                                                                                                                                                                                                                                                                                                            |
| 8                | BEGLAZING                             | Voor u het glas plaatst kunt u de zwarte schroeflijsten alvast rondom de kas klaarzetten. In sommige gevallen moeten de zwarte lijsten nog iets worden ingekort. Ook is het belangrijk dat de gaatjes waar de RVS schroeven doorheen gaan ook op het uiteinde zitten. Neem een 6.5mm boortje om eventueel nog een gaat je bij te boren. Leg eerst de glasplaat linksachter op het dak, dan linksachter in de zijwand en in de kopgevel linksachter. Op deze manier kunt u zien of het frame helemaal recht en haaks staat. Meestal moet er nog een en ander afgesteld worden voor u het glas in de kas kunt monteren. Na linksachter kunt u rechtsvoor erin zetten. Hierdoor weet u (zeker bij grotere kassen) dat alle glas er netjes in komt. Helemaal perfect bestaat bijna niet. In de ondergrond zit altijd wel een kleine oneffenheid. |
| 9                | DAKRAAM-<br>BEVESTIGING               | Neem het voorgemonteerde dakraam en schuif deze aan de voor- of achterzijde in de nok. Vergeet niet om onderdeel D220 voor en achter het raam te plaatsen zodat het raam op zijn plek blijft.                                                                                                                                                                                                                                                                                                                                                                                                                                                                                                                                                                                                                                                |
| 10               | DEUR-<br>BEVESTIGING                  | Gebruik de boutjes die u al heeft ingevoerd bij stap 2 om de deurgeleider te bevestigen. De onderdorpel moet in elkaar geklikt worden. Zorg dat de ondergrond hier 100% recht en vlak is.                                                                                                                                                                                                                                                                                                                                                                                                                                                                                                                                                                                                                                                    |
| 11               | VERANKERING                           | Nu de kas volledig is afgemonteerd en het glas in de sponningen is geplaats kunt u de kas verankeren aan de ondergrond.                                                                                                                                                                                                                                                                                                                                                                                                                                                                                                                                                                                                                                                                                                                      |
| 12               | OPTIONELE<br>LAMELLENRAMEN            | De lamellenramen plaatst u tijdens het beglazen met een zwart H-profiel eronder en erboven.                                                                                                                                                                                                                                                                                                                                                                                                                                                                                                                                                                                                                                                                                                                                                  |
| 13               | OPTIONELE<br>OPBERG-<br>PLANKEN       | Robinsons opbergplanken en werktafels zijn een efficiente en integrale oplossing. Let op dat het monteren tijdrovend is. U kunt bij het voorbereiden van de kas boutjes en moertjes in de profielen schuiven zodat u het gebruik van hamerkopbouten voorkomt. Met de vierkante boutjes is het monteren een stuk gemakkelijker. Neem rustig de tijd om de tafel en plank te installeren.                                                                                                                                                                                                                                                                                                                                                                                                                                                      |
| 14               | OPTIONELE<br>WERKTAFEL                |                                                                                                                                                                                                                                                                                                                                                                                                                                                                                                                                                                                                                                                                                                                                                                                                                                              |
| 15               | AFWERKING                             | Als laatste kunt u de regenpijpen monteren. Kit e.e.a. goed af om lekkage te voorkomen.                                                                                                                                                                                                                                                                                                                                                                                                                                                                                                                                                                                                                                                                                                                                                      |