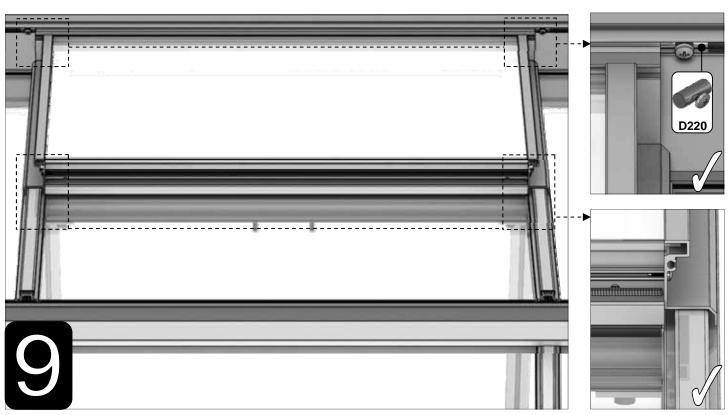

| SECTIE<br>NUMMER | TITEL                                 | MONTAGE SAMENVATTING: BELANGRIJKE INFORMATIE / OVERWEGINGEN                                                                                                                                                                                                                                                                                                                                                                                                                                                                                                                                                                                                                                                                                                                                                                                  |
|------------------|---------------------------------------|----------------------------------------------------------------------------------------------------------------------------------------------------------------------------------------------------------------------------------------------------------------------------------------------------------------------------------------------------------------------------------------------------------------------------------------------------------------------------------------------------------------------------------------------------------------------------------------------------------------------------------------------------------------------------------------------------------------------------------------------------------------------------------------------------------------------------------------------|
| •                | ONDERDELEN-<br>LIJST                  | Monteer eerst alle wanden separaat op een vlakke schone ondergrond. Sorteer de onderdelen en leg ze in de vorm zoals op de tekening is aangegeven. Pak niet alle bundels tegelijk uit. Zorg dat u georganiseerd te werk gaat. Onderdelen kunnen worden geïdentificeerd aan de hand van hun profielfoto's en opgegeven lengtes.                                                                                                                                                                                                                                                                                                                                                                                                                                                                                                               |
| В                | BASE<br>FUNDERING                     | Afmetingen en aanbevelingen voor de fundering. Zorg ervoor dat uw fundering vlak en waterpas is. ledere oneffenheid komt terug in het gebouw bij het beglazen!                                                                                                                                                                                                                                                                                                                                                                                                                                                                                                                                                                                                                                                                               |
| V                | VOORBEREIDING                         | Benodigde gereedschappen o.a.: 2x steeksleutel 10mm, stanley-mes, kitspuit, kruiskopschroevendraaier, schroefmachine (niet voor bouten/moeren!), waterpas, veiligheidsbril, veiligheidshelm, handshoenen en een glaszuignap.                                                                                                                                                                                                                                                                                                                                                                                                                                                                                                                                                                                                                 |
| 1                | ZIJWAND(EN)                           | Neem het tuinkasprofiel met de rubbers erin en de diagonale schoren, gebruik 10mm bouten om ze aan de goot te bevestigen en gebruik 15mm bouten aan de dorpels (let op hoe de kop van de bouten in elk profiel schuift tijdens de constructie).                                                                                                                                                                                                                                                                                                                                                                                                                                                                                                                                                                                              |
| 2                | VOORWAND                              | Zorg er opnieuw voor dat het frame is gerubberd en volg de instructies om het frame van de kas in elkaar te zetten. Zorg ervoor dat u de extra bouten heeft aangebracht die u in sectie 4, 5 en 10 heeft moeten gebruiken. Voor de dak- en zijhoekbalken is niet voor elke sleuf rubber nodig, tenzij u een (optionele) scheidingswand heeft                                                                                                                                                                                                                                                                                                                                                                                                                                                                                                 |
| 3                | ACHTERWAND                            | (zie aparte handleiding en sectie V).                                                                                                                                                                                                                                                                                                                                                                                                                                                                                                                                                                                                                                                                                                                                                                                                        |
| 4                | DE WANDEN<br>AAN ELKAAR<br>BEVESTIGEN | Neem de zijwand(en) (1), de voorwand (2) en de achterwand (3) en voeg ze samen op de fundering.                                                                                                                                                                                                                                                                                                                                                                                                                                                                                                                                                                                                                                                                                                                                              |
| 5                | LAMELLENRAMEN                         | De lamellenramen plaatst u tijdens het beglazen met een zwart H-profiel eronder en erboven.                                                                                                                                                                                                                                                                                                                                                                                                                                                                                                                                                                                                                                                                                                                                                  |
| 6                | DAK                                   | Bevestig de nok tussen de eindgevels. De nok kan uit meerdere delen bestaan. Ondersteun de nok door de dakspanten eraan te monteren en deze weer aan de goot te monteren. Deze spanten dragen nu de nok. Vergeet niet om 22 mm bouten in de dakprofielen te schuiven zodat u de versiering in het dak (DV101) en bij de goot (DV100) kunt monteren. Bevestig de optionele nokversiering vóór het plaatsen van het glas.                                                                                                                                                                                                                                                                                                                                                                                                                      |
| 7a               | DAKRAAM                               | Gebruik silicone om de glasplaat in de sponning vast te zetten. Ook zonder silicone blijft het dakraam in het profielwerk zitten. Soms komen de gaatjes niet 100% overeen bij het monteren van het dakraam. U kunt deze dan eenvoudig opboren met een 7mm boortje zodat de onderdelen alsnog in elkaar passen.                                                                                                                                                                                                                                                                                                                                                                                                                                                                                                                               |
| 7b               | RAAMDORPEL                            | Plaats de raamdorpel nadat u de glasplaat heeft geplaatst die eronder komt. Op die manier heeft u direct de juiste plek. De raamdorpel schuift iets over het glas heen.                                                                                                                                                                                                                                                                                                                                                                                                                                                                                                                                                                                                                                                                      |
| 8                | BEGLAZING                             | Voor u het glas plaatst kunt u de zwarte schroeflijsten alvast rondom de kas klaarzetten. In sommige gevallen moeten de zwarte lijsten nog iets worden ingekort. Ook is het belangrijk dat de gaatjes waar de RVS schroeven doorheen gaan ook op het uiteinde zitten. Neem een 6.5mm boortje om eventueel nog een gaat je bij te boren. Leg eerst de glasplaat linksachter op het dak, dan linksachter in de zijwand en in de kopgevel linksachter. Op deze manier kunt u zien of het frame helemaal recht en haaks staat. Meestal moet er nog een en ander afgesteld worden voor u het glas in de kas kunt monteren. Na linksachter kunt u rechtsvoor erin zetten. Hierdoor weet u (zeker bij grotere kassen) dat alle glas er netjes in komt. Helemaal perfect bestaat bijna niet. In de ondergrond zit altijd wel een kleine oneffenheid. |
| 9                | DAKRAAM-<br>BEVESTIGING               | Neem het voorgemonteerde dakraam en schuif deze aan de voor- of achterzijde in de nok. Vergeet niet om onderdeel D220 voor en achter het raam te plaatsen zodat het raam op zijn plek blijft.                                                                                                                                                                                                                                                                                                                                                                                                                                                                                                                                                                                                                                                |
| 10               | DEUR-<br>BEVESTIGING                  | Gerbuik de boutjes die u al heeft ingevoerd bij stap 2 om de deurgeleider te bevestigen. De onderdorpel moet in elkaar geklikt worden. Zorg dat de ondergrond hier 100% recht en vlak is.                                                                                                                                                                                                                                                                                                                                                                                                                                                                                                                                                                                                                                                    |
| 11               | VERANKERING                           | Nu de kas volledig is afgemonteerd en het glas in de sponningen is geplaats kunt u de kas verankeren aan de ondergrond.                                                                                                                                                                                                                                                                                                                                                                                                                                                                                                                                                                                                                                                                                                                      |
| 12               | AFWERKING                             | Als laatste kunt u de regenpijpen monteren. Kit e.e.a. goed af om lekkage te voorkomen.                                                                                                                                                                                                                                                                                                                                                                                                                                                                                                                                                                                                                                                                                                                                                      |
| 13               | OPTIONELE<br>OPBERG-<br>PLANKEN       | Robinsons opbergplanken en werktafels zijn een efficiente en integrale oplossing. Let op dat het monteren tijdrovend is. U kunt bij het voorbereiden van de kas boutjes en moertjes in de profielen schuiven zodat u het gebruik van hamerkopbouten voorkomt. Met de vierkante boutjes is het monteren een stuk gemakkelijker. Neem rustig de tijd om de tafel en plank te installeren.                                                                                                                                                                                                                                                                                                                                                                                                                                                      |
| 14               | OPTIONELE<br>WERKTAFEL                |                                                                                                                                                                                                                                                                                                                                                                                                                                                                                                                                                                                                                                                                                                                                                                                                                                              |
|                  |                                       |                                                                                                                                                                                                                                                                                                                                                                                                                                                                                                                                                                                                                                                                                                                                                                                                                                              |