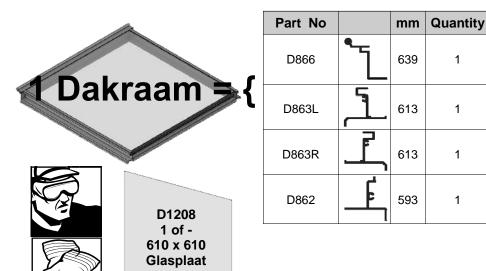

|   | D866                         | •        | 639 | 2 | 2 | 4 | 4 |
|---|------------------------------|----------|-----|---|---|---|---|
|   | D863L                        | الس      | 613 | 2 | 2 | 4 | 4 |
|   | D863R                        |          | 613 | 2 | 2 | 4 | 4 |
| 7 | D862                         | <u>}</u> | 593 | 2 | 2 | 4 | 4 |
|   | D079<br>PLUS FLUFF           | ПТ       | 590 | 2 | 2 | 4 | 4 |
|   | D114                         | 00       | N/A | 4 | 4 | 8 | 8 |
|   | D220<br>PLUS FS6060<br>SCREW |          | N/A | 4 | 4 | 8 | 8 |
|   | D205                         | -        | N/A | 4 | 4 | 8 | 8 |