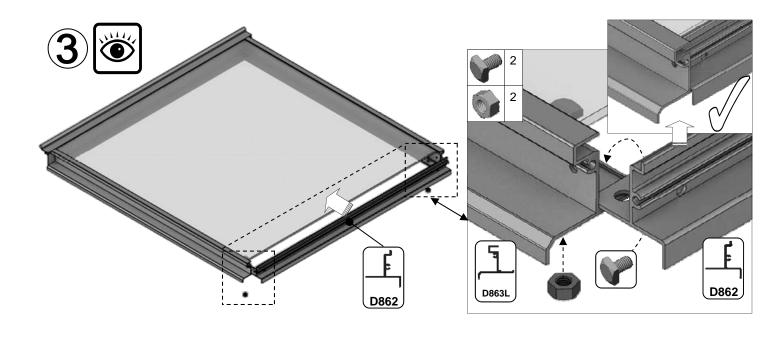

| SECTIE<br>NUMMER | TITEL                                 | MONTAGE SAMENVATTING: BELANGRIJKE INFORMATIE / OVERWEGINGEN                                                                                                                                                                                                                                                                                                                                                                                                                                                                                                                                                                                                                                                                                                                                                                                  |
|------------------|---------------------------------------|----------------------------------------------------------------------------------------------------------------------------------------------------------------------------------------------------------------------------------------------------------------------------------------------------------------------------------------------------------------------------------------------------------------------------------------------------------------------------------------------------------------------------------------------------------------------------------------------------------------------------------------------------------------------------------------------------------------------------------------------------------------------------------------------------------------------------------------------|
| •                | ONDERDELEN-<br>LIJST                  | Monteer eerst alle wanden separaat op een vlakke schone ondergrond. Sorteer de onderdelen en leg ze in de vorm zoals op de tekening is aangegeven. Pak niet alle bundels tegelijk uit. Zorg dat u georganiseerd te werk gaat. Onderdelen kunnen worden geïdentificeerd aan de hand van hun profielfoto's en opgegeven lengtes.                                                                                                                                                                                                                                                                                                                                                                                                                                                                                                               |
| В                | BASE<br>FUNDERING                     | Afmetingen en aanbevelingen voor de fundering. Zorg ervoor dat uw fundering vlak en waterpas is. ledere oneffenheid komt terug in het gebouw bij het beglazen!                                                                                                                                                                                                                                                                                                                                                                                                                                                                                                                                                                                                                                                                               |
| V                | VOORBEREIDING                         | Benodigde gereedschappen o.a.: 2x steeksleutel 10mm, stanley-mes, kitspuit, kruiskopschroevendraaier, schroefmachine (niet voor bouten/moeren!), waterpas, veiligheidsbril, veiligheidshelm, handshoenen en een glaszuignap.                                                                                                                                                                                                                                                                                                                                                                                                                                                                                                                                                                                                                 |
| 1                | ZIJWAND(EN)                           | Neem het tuinkasprofiel met de rubbers erin en de diagonale schoren, gebruik 10mm bouten om ze aan de goot te bevestigen en gebruik 15mm bouten aan de dorpels (let op hoe de kop van de bouten in elk profiel schuift tijdens de constructie).                                                                                                                                                                                                                                                                                                                                                                                                                                                                                                                                                                                              |
| 2                | VOORWAND                              | Zorg er opnieuw voor dat het frame is gerubberd en volg de instructies om het frame van de kas in elkaar te zetten. Zorg ervoor dat u de extra bouten heeft aangebracht die u in sectie 4, 5 en 10 heeft moeten gebruiken. Voor de dak- en zijhoekbalken is niet voor elke sleuf rubber nodig, tenzij u een (optionele) scheidingswand heeft                                                                                                                                                                                                                                                                                                                                                                                                                                                                                                 |
| 3                | ACHTERWAND                            | (zie aparte handleiding en sectie V).                                                                                                                                                                                                                                                                                                                                                                                                                                                                                                                                                                                                                                                                                                                                                                                                        |
| 4                | DE WANDEN<br>AAN ELKAAR<br>BEVESTIGEN | Neem de zijwand(en) (1), de voorwand (2) en de achterwand (3) en voeg ze samen op de fundering.                                                                                                                                                                                                                                                                                                                                                                                                                                                                                                                                                                                                                                                                                                                                              |
| 5                | LAMELLENRAMEN                         | De lamellenramen plaatst u tijdens het beglazen met een zwart H-profiel eronder en erboven.                                                                                                                                                                                                                                                                                                                                                                                                                                                                                                                                                                                                                                                                                                                                                  |
| 6                | DAK                                   | Bevestig de nok tussen de eindgevels. De nok kan uit meerdere delen bestaan. Ondersteun de nok door de dakspanten eraan te monteren en deze weer aan de goot te monteren. Deze spanten dragen nu de nok. Vergeet niet om 22 mm bouten in de dakprofielen te schuiven zodat u de versiering in het dak (DV101) en bij de goot (DV100) kunt monteren. Bevestig de optionele nokversiering vóór het plaatsen van het glas.                                                                                                                                                                                                                                                                                                                                                                                                                      |
| 7a               | DAKRAAM                               | Gebruik silicone om de glasplaat in de sponning vast te zetten. Ook zonder silicone blijft het dakraam in het profielwerk zitten. Soms komen de gaatjes niet 100% overeen bij het monteren van het dakraam. U kunt deze dan eenvoudig opboren met een 7mm boortje zodat de onderdelen alsnog in elkaar passen.                                                                                                                                                                                                                                                                                                                                                                                                                                                                                                                               |
| 7b               | RAAMDORPEL                            | Plaats de raamdorpel nadat u de glasplaat heeft geplaatst die eronder komt. Op die manier heeft u direct de juiste plek. De raamdorpel schuift iets over het glas heen.                                                                                                                                                                                                                                                                                                                                                                                                                                                                                                                                                                                                                                                                      |
| 8                | BEGLAZING                             | Voor u het glas plaatst kunt u de zwarte schroeflijsten alvast rondom de kas klaarzetten. In sommige gevallen moeten de zwarte lijsten nog iets worden ingekort. Ook is het belangrijk dat de gaatjes waar de RVS schroeven doorheen gaan ook op het uiteinde zitten. Neem een 6.5mm boortje om eventueel nog een gaat je bij te boren. Leg eerst de glasplaat linksachter op het dak, dan linksachter in de zijwand en in de kopgevel linksachter. Op deze manier kunt u zien of het frame helemaal recht en haaks staat. Meestal moet er nog een en ander afgesteld worden voor u het glas in de kas kunt monteren. Na linksachter kunt u rechtsvoor erin zetten. Hierdoor weet u (zeker bij grotere kassen) dat alle glas er netjes in komt. Helemaal perfect bestaat bijna niet. In de ondergrond zit altijd wel een kleine oneffenheid. |
| 9                | DAKRAAM-<br>BEVESTIGING               | Neem het voorgemonteerde dakraam en schuif deze aan de voor- of achterzijde in de nok. Vergeet niet om onderdeel D220 voor en achter het raam te plaatsen zodat het raam op zijn plek blijft.                                                                                                                                                                                                                                                                                                                                                                                                                                                                                                                                                                                                                                                |
| 10               | DEUR-<br>BEVESTIGING                  | Gerbuik de boutjes die u al heeft ingevoerd bij stap 2 om de deurgeleider te bevestigen. De onderdorpel moet in elkaar geklikt worden. Zorg dat de ondergrond hier 100% recht en vlak is.                                                                                                                                                                                                                                                                                                                                                                                                                                                                                                                                                                                                                                                    |
| 11               | VERANKERING                           | Nu de kas volledig is afgemonteerd en het glas in de sponningen is geplaats kunt u de kas verankeren aan de ondergrond.                                                                                                                                                                                                                                                                                                                                                                                                                                                                                                                                                                                                                                                                                                                      |
| 12               | AFWERKING                             | Als laatste kunt u de regenpijpen monteren. Kit e.e.a. goed af om lekkage te voorkomen.                                                                                                                                                                                                                                                                                                                                                                                                                                                                                                                                                                                                                                                                                                                                                      |
| 13               | OPTIONELE<br>OPBERG-<br>PLANKEN       | Robinsons opbergplanken en werktafels zijn een efficiente en integrale oplossing. Let op dat het monteren tijdrovend is. U kunt bij het voorbereiden van de kas boutjes en moertjes in de profielen schuiven zodat u het gebruik van hamerkopbouten voorkomt. Met de vierkante boutjes is het monteren een stuk gemakkelijker. Neem rustig de tijd om de tafel en plank te installeren.                                                                                                                                                                                                                                                                                                                                                                                                                                                      |
| 14               | OPTIONELE<br>WERKTAFEL                |                                                                                                                                                                                                                                                                                                                                                                                                                                                                                                                                                                                                                                                                                                                                                                                                                                              |
|                  |                                       |                                                                                                                                                                                                                                                                                                                                                                                                                                                                                                                                                                                                                                                                                                                                                                                                                                              |