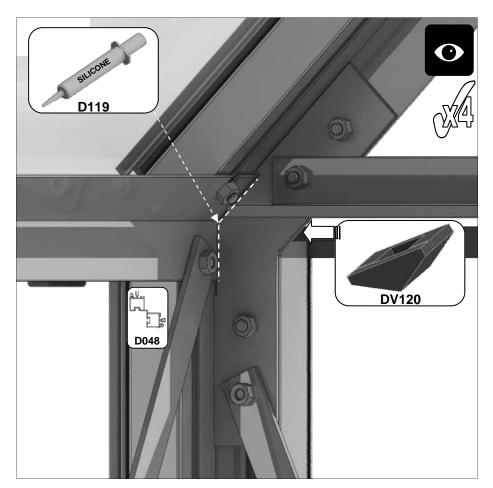

|    | D119  | SILCONE | N/A  | 1 |
|----|-------|---------|------|---|
|    | DV120 |         | N/A  | 4 |
|    | D841  |         | N/A  | 2 |
|    | D211  | PIPE    | 1625 | 2 |
| 12 | D207  |         | N/A  | 2 |
|    | D214  |         | N/A  | 2 |
|    | D201  | I       | N/A  | 2 |
|    | D208  |         | N/A  | 2 |
|    | DV219 | 1       | N/A  | 2 |
|    | DV218 | 1       | N/A  | 2 |