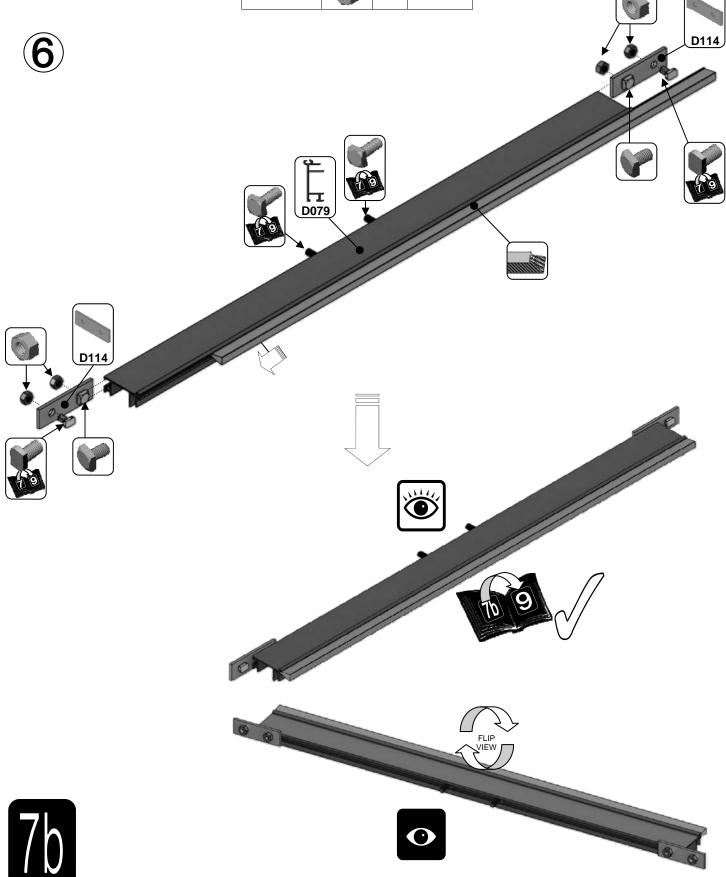

| Part No               |    | mm  | Quantity |
|-----------------------|----|-----|----------|
| D079<br>PLUS<br>FLUFF | J. | 590 | 1        |
| D114                  | -  | N/A | 2        |