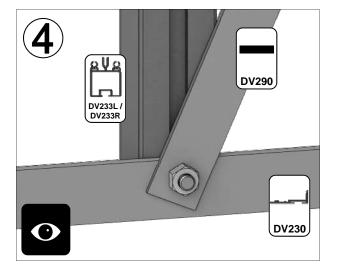

| SECTIE<br>NUMMER | TITEL                                 | MONTAGE SAMENVATTING: BELANGRIJKE INFORMATIE / OVERWEGINGEN                                                                                                                                                                                                                                                                                                                                                                                                                                                                                                                                                                                                                                                                                                                                                                                  |
|------------------|---------------------------------------|----------------------------------------------------------------------------------------------------------------------------------------------------------------------------------------------------------------------------------------------------------------------------------------------------------------------------------------------------------------------------------------------------------------------------------------------------------------------------------------------------------------------------------------------------------------------------------------------------------------------------------------------------------------------------------------------------------------------------------------------------------------------------------------------------------------------------------------------|
| •                | ONDERDELEN-<br>LIJST                  | Monteer eerst alle wanden separaat op een vlakke schone ondergrond. Sorteer de onderdelen en leg ze in de vorm zoals op de tekening is aangegeven. Pak niet alle bundels tegelijk uit. Zorg dat u georganiseerd te werk gaat. Onderdelen kunnen worden geïdentificeerd aan de hand van hun profielfoto's en opgegeven lengtes.                                                                                                                                                                                                                                                                                                                                                                                                                                                                                                               |
| В                | BASE<br>FUNDERING                     | Afmetingen en aanbevelingen voor de fundering. Zorg ervoor dat uw fundering vlak en waterpas is. ledere oneffenheid komt terug in het gebouw bij het beglazen!                                                                                                                                                                                                                                                                                                                                                                                                                                                                                                                                                                                                                                                                               |
| V                | VOORBEREIDING                         | Benodigde gereedschappen o.a.: 2x steeksleutel 10mm, stanley-mes, kitspuit, kruiskopschroevendraaier, schroefmachine (niet voor bouten/moeren!), waterpas, veiligheidsbril, veiligheidshelm, handshoenen en een glaszuignap.                                                                                                                                                                                                                                                                                                                                                                                                                                                                                                                                                                                                                 |
| 1                | ZIJWAND(EN)                           | Neem het tuinkasprofiel met de rubbers erin en de diagonale schoren, gebruik 10mm bouten om ze aan de goot te bevestigen en gebruik 15mm bouten aan de dorpels (let op hoe de kop van de bouten in elk profiel schuift tijdens de constructie).                                                                                                                                                                                                                                                                                                                                                                                                                                                                                                                                                                                              |
| 2                | VOORWAND                              | Zorg er opnieuw voor dat het frame is gerubberd en volg de instructies om het frame van de kas in elkaar te zetten. Zorg ervoor dat u de extra bouten heeft aangebracht die u in sectie 4, 5 en 10 heeft moeten gebruiken. Voor de dak- en zijhoekbalken is niet voor elke sleuf rubber nodig, tenzij u een (optionele) scheidingswand heeft                                                                                                                                                                                                                                                                                                                                                                                                                                                                                                 |
| 3                | ACHTERWAND                            | (zie aparte handleiding en sectie V).                                                                                                                                                                                                                                                                                                                                                                                                                                                                                                                                                                                                                                                                                                                                                                                                        |
| 4                | DE WANDEN<br>AAN ELKAAR<br>BEVESTIGEN | Neem de zijwand(en) (1), de voorwand (2) en de achterwand (3) en voeg ze samen op de fundering.                                                                                                                                                                                                                                                                                                                                                                                                                                                                                                                                                                                                                                                                                                                                              |
| 5                | LAMELLENRAMEN                         | De lamellenramen plaatst u tijdens het beglazen met een zwart H-profiel eronder en erboven.                                                                                                                                                                                                                                                                                                                                                                                                                                                                                                                                                                                                                                                                                                                                                  |
| 6                | DAK                                   | Bevestig de nok tussen de eindgevels. De nok kan uit meerdere delen bestaan. Ondersteun de nok door de dakspanten eraan te monteren en deze weer aan de goot te monteren. Deze spanten dragen nu de nok. Vergeet niet om 22 mm bouten in de dakprofielen te schuiven zodat u de versiering in het dak (DV101) en bij de goot (DV100) kunt monteren. Bevestig de optionele nokversiering vóór het plaatsen van het glas.                                                                                                                                                                                                                                                                                                                                                                                                                      |
| 7a               | DAKRAAM                               | Gebruik silicone om de glasplaat in de sponning vast te zetten. Ook zonder silicone blijft het dakraam in het profielwerk zitten. Soms komen de gaatjes niet 100% overeen bij het monteren van het dakraam. U kunt deze dan eenvoudig opboren met een 7mm boortje zodat de onderdelen alsnog in elkaar passen.                                                                                                                                                                                                                                                                                                                                                                                                                                                                                                                               |
| 7b               | RAAMDORPEL                            | Plaats de raamdorpel nadat u de glasplaat heeft geplaatst die eronder komt. Op die manier heeft u direct de juiste plek. De raamdorpel schuift iets over het glas heen.                                                                                                                                                                                                                                                                                                                                                                                                                                                                                                                                                                                                                                                                      |
| 8                | BEGLAZING                             | Voor u het glas plaatst kunt u de zwarte schroeflijsten alvast rondom de kas klaarzetten. In sommige gevallen moeten de zwarte lijsten nog iets worden ingekort. Ook is het belangrijk dat de gaatjes waar de RVS schroeven doorheen gaan ook op het uiteinde zitten. Neem een 6.5mm boortje om eventueel nog een gaat je bij te boren. Leg eerst de glasplaat linksachter op het dak, dan linksachter in de zijwand en in de kopgevel linksachter. Op deze manier kunt u zien of het frame helemaal recht en haaks staat. Meestal moet er nog een en ander afgesteld worden voor u het glas in de kas kunt monteren. Na linksachter kunt u rechtsvoor erin zetten. Hierdoor weet u (zeker bij grotere kassen) dat alle glas er netjes in komt. Helemaal perfect bestaat bijna niet. In de ondergrond zit altijd wel een kleine oneffenheid. |
| 9                | DAKRAAM-<br>BEVESTIGING               | Neem het voorgemonteerde dakraam en schuif deze aan de voor- of achterzijde in de nok. Vergeet niet om onderdeel D220 voor en achter het raam te plaatsen zodat het raam op zijn plek blijft.                                                                                                                                                                                                                                                                                                                                                                                                                                                                                                                                                                                                                                                |
| 10               | DEUR-<br>BEVESTIGING                  | Gerbuik de boutjes die u al heeft ingevoerd bij stap 2 om de deurgeleider te bevestigen. De onderdorpel moet in elkaar geklikt worden. Zorg dat de ondergrond hier 100% recht en vlak is.                                                                                                                                                                                                                                                                                                                                                                                                                                                                                                                                                                                                                                                    |
| 11               | VERANKERING                           | Nu de kas volledig is afgemonteerd en het glas in de sponningen is geplaats kunt u de kas verankeren aan de ondergrond.                                                                                                                                                                                                                                                                                                                                                                                                                                                                                                                                                                                                                                                                                                                      |
| 12               | AFWERKING                             | Als laatste kunt u de regenpijpen monteren. Kit e.e.a. goed af om lekkage te voorkomen.                                                                                                                                                                                                                                                                                                                                                                                                                                                                                                                                                                                                                                                                                                                                                      |
| 13               | OPTIONELE<br>OPBERG-<br>PLANKEN       | Robinsons opbergplanken en werktafels zijn een efficiente en integrale oplossing. Let op dat het monteren tijdrovend is. U kunt bij het voorbereiden van de kas boutjes en moertjes in de profielen schuiven zodat u het gebruik van hamerkopbouten voorkomt. Met de vierkante boutjes is het monteren een stuk gemakkelijker. Neem rustig de tijd om de tafel en plank te installeren.                                                                                                                                                                                                                                                                                                                                                                                                                                                      |
| 14               | OPTIONELE<br>WERKTAFEL                |                                                                                                                                                                                                                                                                                                                                                                                                                                                                                                                                                                                                                                                                                                                                                                                                                                              |
|                  |                                       |                                                                                                                                                                                                                                                                                                                                                                                                                                                                                                                                                                                                                                                                                                                                                                                                                                              |