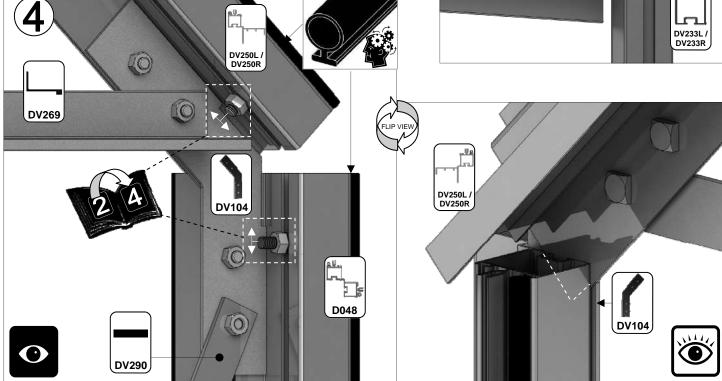

| SECTIE<br>NUMMER | TITEL                                 | MONTAGE SAMENVATTING: BELANGRIJKE INFORMATIE / OVERWEGINGEN                                                                                                                                                                                                                                                                                                                                                                                                                                                                                                                                                                                                                                                                                                                                                                                  |
|------------------|---------------------------------------|----------------------------------------------------------------------------------------------------------------------------------------------------------------------------------------------------------------------------------------------------------------------------------------------------------------------------------------------------------------------------------------------------------------------------------------------------------------------------------------------------------------------------------------------------------------------------------------------------------------------------------------------------------------------------------------------------------------------------------------------------------------------------------------------------------------------------------------------|
| •                | ONDERDELEN-<br>LIJST                  | Monteer eerst alle wanden separaat op een vlakke schone ondergrond. Sorteer de onderdelen en leg ze in de vorm zoals op de tekening is aangegeven. Pak niet alle bundels tegelijk uit. Zorg dat u georganiseerd te werk gaat. Onderdelen kunnen worden geïdentificeerd aan de hand van hun profielfoto's en opgegeven lengtes.                                                                                                                                                                                                                                                                                                                                                                                                                                                                                                               |
| В                | BASE<br>FUNDERING                     | Afmetingen en aanbevelingen voor de fundering. Zorg ervoor dat uw fundering vlak en waterpas is. ledere oneffenheid komt terug in het gebouw bij het beglazen!                                                                                                                                                                                                                                                                                                                                                                                                                                                                                                                                                                                                                                                                               |
| V                | VOORBEREIDING                         | Benodigde gereedschappen o.a.: 2x steeksleutel 10mm, stanley-mes, kitspuit, kruiskopschroevendraaier, schroefmachine (niet voor bouten/moeren!), waterpas, veiligheidsbril, veiligheidshelm, handshoenen en een glaszuignap.                                                                                                                                                                                                                                                                                                                                                                                                                                                                                                                                                                                                                 |
| 1                | ZIJWAND(EN)                           | Neem het tuinkasprofiel met de rubbers erin en de diagonale schoren, gebruik 10mm bouten om ze aan de goot te bevestigen en gebruik 15mm bouten aan de dorpels (let op hoe de kop van de bouten in elk profiel schuift tijdens de constructie).                                                                                                                                                                                                                                                                                                                                                                                                                                                                                                                                                                                              |
| 2                | VOORWAND                              | Zorg er opnieuw voor dat het frame is gerubberd en volg de instructies om het frame van de kas in elkaar te zetten. Zorg ervoor dat u de extra bouten heeft aangebracht die u in sectie 4, 5 en 10 heeft moeten gebruiken. Voor de dak- en zijhoekbalken is niet voor elke sleuf rubber nodig, tenzij u een (optionele) scheidingswand heeft                                                                                                                                                                                                                                                                                                                                                                                                                                                                                                 |
| 3                | ACHTERWAND                            | (zie aparte handleiding en sectie V).                                                                                                                                                                                                                                                                                                                                                                                                                                                                                                                                                                                                                                                                                                                                                                                                        |
| 4                | DE WANDEN<br>AAN ELKAAR<br>BEVESTIGEN | Neem de zijwand(en) (1), de voorwand (2) en de achterwand (3) en voeg ze samen op de fundering.                                                                                                                                                                                                                                                                                                                                                                                                                                                                                                                                                                                                                                                                                                                                              |
| 5                | LAMELLENRAMEN                         | De lamellenramen plaatst u tijdens het beglazen met een zwart H-profiel eronder en erboven.                                                                                                                                                                                                                                                                                                                                                                                                                                                                                                                                                                                                                                                                                                                                                  |
| 6                | DAK                                   | Bevestig de nok tussen de eindgevels. De nok kan uit meerdere delen bestaan. Ondersteun de nok door de dakspanten eraan te monteren en deze weer aan de goot te monteren. Deze spanten dragen nu de nok. Vergeet niet om 22 mm bouten in de dakprofielen te schuiven zodat u de versiering in het dak (DV101) en bij de goot (DV100) kunt monteren. Bevestig de optionele nokversiering vóór het plaatsen van het glas.                                                                                                                                                                                                                                                                                                                                                                                                                      |
| 7a               | DAKRAAM                               | Gebruik silicone om de glasplaat in de sponning vast te zetten. Ook zonder silicone blijft het dakraam in het profielwerk zitten. Soms komen de gaatjes niet 100% overeen bij het monteren van het dakraam. U kunt deze dan eenvoudig opboren met een 7mm boortje zodat de onderdelen alsnog in elkaar passen.                                                                                                                                                                                                                                                                                                                                                                                                                                                                                                                               |
| 7b               | RAAMDORPEL                            | Plaats de raamdorpel nadat u de glasplaat heeft geplaatst die eronder komt. Op die manier heeft u direct de juiste plek. De raamdorpel schuift iets over het glas heen.                                                                                                                                                                                                                                                                                                                                                                                                                                                                                                                                                                                                                                                                      |
| 8                | BEGLAZING                             | Voor u het glas plaatst kunt u de zwarte schroeflijsten alvast rondom de kas klaarzetten. In sommige gevallen moeten de zwarte lijsten nog iets worden ingekort. Ook is het belangrijk dat de gaatjes waar de RVS schroeven doorheen gaan ook op het uiteinde zitten. Neem een 6.5mm boortje om eventueel nog een gaat je bij te boren. Leg eerst de glasplaat linksachter op het dak, dan linksachter in de zijwand en in de kopgevel linksachter. Op deze manier kunt u zien of het frame helemaal recht en haaks staat. Meestal moet er nog een en ander afgesteld worden voor u het glas in de kas kunt monteren. Na linksachter kunt u rechtsvoor erin zetten. Hierdoor weet u (zeker bij grotere kassen) dat alle glas er netjes in komt. Helemaal perfect bestaat bijna niet. In de ondergrond zit altijd wel een kleine oneffenheid. |
| 9                | DAKRAAM-<br>BEVESTIGING               | Neem het voorgemonteerde dakraam en schuif deze aan de voor- of achterzijde in de nok. Vergeet niet om onderdeel D220 voor en achter het raam te plaatsen zodat het raam op zijn plek blijft.                                                                                                                                                                                                                                                                                                                                                                                                                                                                                                                                                                                                                                                |
| 10               | DEUR-<br>BEVESTIGING                  | Gerbuik de boutjes die u al heeft ingevoerd bij stap 2 om de deurgeleider te bevestigen. De onderdorpel moet in elkaar geklikt worden. Zorg dat de ondergrond hier 100% recht en vlak is.                                                                                                                                                                                                                                                                                                                                                                                                                                                                                                                                                                                                                                                    |
| 11               | VERANKERING                           | Nu de kas volledig is afgemonteerd en het glas in de sponningen is geplaats kunt u de kas verankeren aan de ondergrond.                                                                                                                                                                                                                                                                                                                                                                                                                                                                                                                                                                                                                                                                                                                      |
| 12               | AFWERKING                             | Als laatste kunt u de regenpijpen monteren. Kit e.e.a. goed af om lekkage te voorkomen.                                                                                                                                                                                                                                                                                                                                                                                                                                                                                                                                                                                                                                                                                                                                                      |
| 13               | OPTIONELE<br>OPBERG-<br>PLANKEN       | Robinsons opbergplanken en werktafels zijn een efficiente en integrale oplossing. Let op dat het monteren tijdrovend is. U kunt bij het voorbereiden van de kas boutjes en moertjes in de profielen schuiven zodat u het gebruik van hamerkopbouten voorkomt. Met de vierkante boutjes is het monteren een stuk gemakkelijker. Neem rustig de tijd om de tafel en plank te installeren.                                                                                                                                                                                                                                                                                                                                                                                                                                                      |
| 14               | OPTIONELE<br>WERKTAFEL                |                                                                                                                                                                                                                                                                                                                                                                                                                                                                                                                                                                                                                                                                                                                                                                                                                                              |
|                  |                                       |                                                                                                                                                                                                                                                                                                                                                                                                                                                                                                                                                                                                                                                                                                                                                                                                                                              |