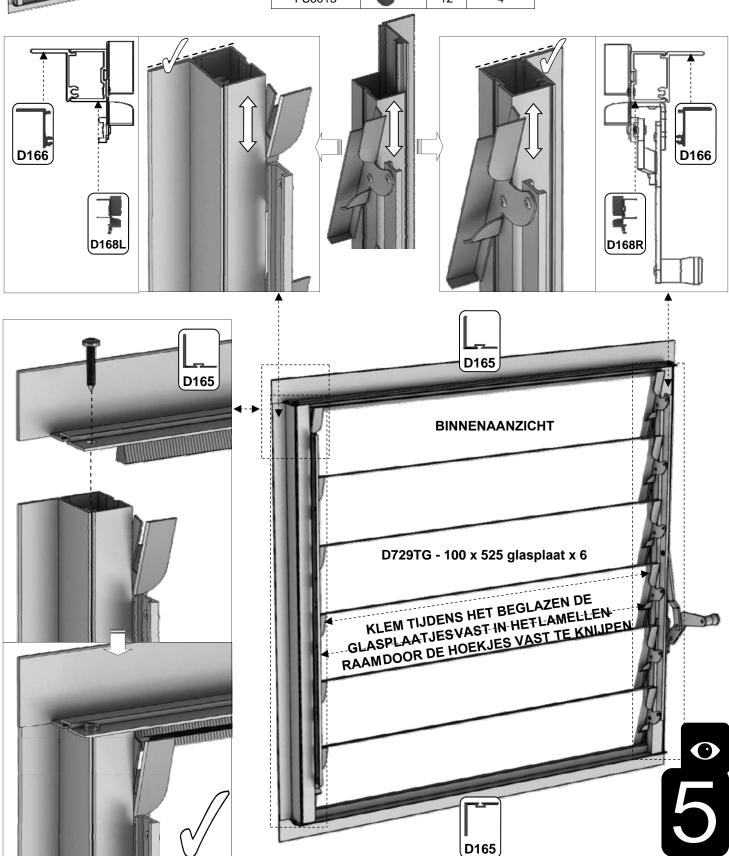

| Part No        |    | mm  | Quantity |
|----------------|----|-----|----------|
| D168L          |    | 552 | 1        |
| D168R (handle) | 下丰 | 552 | 1        |
| D165           |    | 612 | 2        |
| D166           |    | 552 | 2        |
| FS6013         |    | 12  | 4        |

1 Raamdorpel = {

|   | Part No            |   | mm  | Quantity |
|---|--------------------|---|-----|----------|
| _ | SY-<br>BOLM6X11    |   | 10  | 2        |
| Ĺ | SY-<br>BOLM6X15    | 8 | 15  | 2        |
|   | SYBOLM6<br>X11CROP |   | 10  | 2        |
|   | SYNUTM6            |   | N/A | 4        |

| Part No               |    | mm  | Quantity |
|-----------------------|----|-----|----------|
| D079<br>PLUS<br>FLUFF | J. | 590 | 1        |
| D114                  | -  | N/A | 2        |