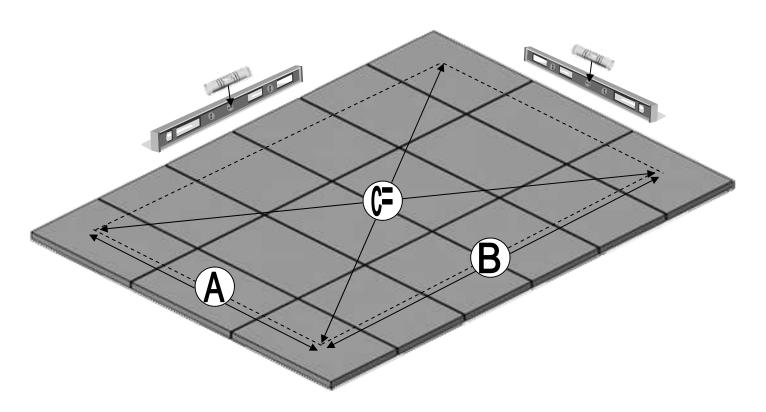

### DE AFMETINGEN HIERONDER ZIJN DE EXACTE BUITENMATEN VAN DE FUNDERING VOOR HET ROBINSONS ASSORTIMENT.

We kunnen niet genoeg benadrukken hoe belangrijk het is om een goede fundering te hebben voor uw Robinsons tuinkas.

Het is van essentieel belang dat de fundering <u>VLAK</u>, <u>GELIJK</u>, <u>HAAKS</u> en <u>STEVIG</u> genoeg is om het gewicht van de kas inclusief het glas te dragen.

Zorg ervoor dat er voldoende ruimte is rondom de fundering voor zowel het plaatsen van het glas als eventueel onderhoud/schoonmaak.

Een fundering van stoeptegels die iets groter is dan de kas is de ideale oplossing en heeft onze voorkeur.

Een fundering gemaakt met opsluitbanden is ook geschikt. Houd dan wel rekening met de breedte van de opsluitbanden. Bij de voordeur kunnen twee opsluitbanden naast elkaar nodig zijn om de deurgeleider rails op de bodem goed te ondersteunen.

**BELANGRIJK:** Veranker uw kas niet voordat deze volledig is gemonteerd, inclusief beglazing, tenzij u 100% zeker weet dat uw fundering haaks en waterpas is. Anders past het glas niet goed.

**BELANGRIJK**: Als er iets over de nok van een aangebouwd gebouw uitsteekt (zoals een dakoverstek), zorg er dan voor dat het de werking van de dakramen niet belemmert.