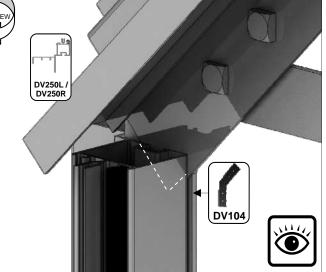

| SECTIE<br>NUMMER | TITEL                                 | MONTAGE SAMENVATTING: BELANGRIJKE INFORMATIE / OVERWEGINGEN                                                                                                                                                                                                                                                                                                                                                                                                                                                                                                                                                                                                                                                                                                                                                                                  |
|------------------|---------------------------------------|----------------------------------------------------------------------------------------------------------------------------------------------------------------------------------------------------------------------------------------------------------------------------------------------------------------------------------------------------------------------------------------------------------------------------------------------------------------------------------------------------------------------------------------------------------------------------------------------------------------------------------------------------------------------------------------------------------------------------------------------------------------------------------------------------------------------------------------------|
| •                | ONDERDELEN-<br>LIJST                  | Monteer eerst alle wanden separaat op een vlakke schone ondergrond. Sorteer de onderdelen en leg ze in de vorm zoals op de tekening is aangegeven. Pak niet alle bundels tegelijk uit. Zorg dat u georganiseerd te werk gaat. Onderdelen kunnen worden geïdentificeerd aan de hand van hun profielfoto's en opgegeven lengtes.                                                                                                                                                                                                                                                                                                                                                                                                                                                                                                               |
| В                | BASE<br>FUNDERING                     | Afmetingen en aanbevelingen voor de fundering. Zorg ervoor dat uw fundering vlak en waterpas is. ledere oneffenheid komt terug in het gebouw bij het beglazen!                                                                                                                                                                                                                                                                                                                                                                                                                                                                                                                                                                                                                                                                               |
| V                | VOORBEREIDING                         | Benodigde gereedschappen o.a.: 2x steeksleutel 10mm, stanley-mes, kitspuit, kruiskopschroevendraaier, schroefmachine (niet voor bouten/moeren!), waterpas, veiligheidsbril, veiligheidshelm, handshoenen en een glaszuignap.                                                                                                                                                                                                                                                                                                                                                                                                                                                                                                                                                                                                                 |
| 1                | ZIJWAND(EN)                           | Neem het tuinkasprofiel met de rubbers erin en de diagonale schoren, gebruik 10mm bouten om ze aan de goot te bevestigen en gebruik 15mm bouten aan de dorpels (let op hoe de kop van de bouten in elk profiel schuift tijdens de constructie).                                                                                                                                                                                                                                                                                                                                                                                                                                                                                                                                                                                              |
| 2                | VOORWAND                              | Zorg er opnieuw voor dat het frame is gerubberd en volg de instructies om het frame van de kas in elkaar te zetten. Zorg ervoor dat u de extra bouten heeft aangebracht die u in sectie 4, 5 en 10 heeft moeten gebruiken. Voor de dak- en zijhoekbalken is niet voor elke sleuf rubber nodig, tenzij u een (optionele) scheidingswand heeft                                                                                                                                                                                                                                                                                                                                                                                                                                                                                                 |
| 3                | ACHTERWAND                            | (zie aparte handleiding en sectie V).                                                                                                                                                                                                                                                                                                                                                                                                                                                                                                                                                                                                                                                                                                                                                                                                        |
| 4                | DE WANDEN<br>AAN ELKAAR<br>BEVESTIGEN | Neem de zijwand(en) (1), de voorwand (2) en de achterwand (3) en voeg ze samen op de fundering.                                                                                                                                                                                                                                                                                                                                                                                                                                                                                                                                                                                                                                                                                                                                              |
| 5                | LAMELLENRAMEN                         | De lamellenramen plaatst u tijdens het beglazen met een zwart H-profiel eronder en erboven.                                                                                                                                                                                                                                                                                                                                                                                                                                                                                                                                                                                                                                                                                                                                                  |
| 6                | DAK                                   | Bevestig de nok tussen de eindgevels. De nok kan uit meerdere delen bestaan. Ondersteun de nok door de dakspanten eraan te monteren en deze weer aan de goot te monteren. Deze spanten dragen nu de nok. Vergeet niet om 22 mm bouten in de dakprofielen te schuiven zodat u de versiering in het dak (DV101) en bij de goot (DV100) kunt monteren. Bevestig de optionele nokversiering vóór het plaatsen van het glas.                                                                                                                                                                                                                                                                                                                                                                                                                      |
| 7a               | DAKRAAM                               | Gebruik silicone om de glasplaat in de sponning vast te zetten. Ook zonder silicone blijft het dakraam in het profielwerk zitten. Soms komen de gaatjes niet 100% overeen bij het monteren van het dakraam. U kunt deze dan eenvoudig opboren met een 7mm boortje zodat de onderdelen alsnog in elkaar passen.                                                                                                                                                                                                                                                                                                                                                                                                                                                                                                                               |
| 7b               | RAAMDORPEL                            | Plaats de raamdorpel nadat u de glasplaat heeft geplaatst die eronder komt. Op die manier heeft u direct de juiste plek. De raamdorpel schuift iets over het glas heen.                                                                                                                                                                                                                                                                                                                                                                                                                                                                                                                                                                                                                                                                      |
| 8                | BEGLAZING                             | Voor u het glas plaatst kunt u de zwarte schroeflijsten alvast rondom de kas klaarzetten. In sommige gevallen moeten de zwarte lijsten nog iets worden ingekort. Ook is het belangrijk dat de gaatjes waar de RVS schroeven doorheen gaan ook op het uiteinde zitten. Neem een 6.5mm boortje om eventueel nog een gaat je bij te boren. Leg eerst de glasplaat linksachter op het dak, dan linksachter in de zijwand en in de kopgevel linksachter. Op deze manier kunt u zien of het frame helemaal recht en haaks staat. Meestal moet er nog een en ander afgesteld worden voor u het glas in de kas kunt monteren. Na linksachter kunt u rechtsvoor erin zetten. Hierdoor weet u (zeker bij grotere kassen) dat alle glas er netjes in komt. Helemaal perfect bestaat bijna niet. In de ondergrond zit altijd wel een kleine oneffenheid. |
| 9                | DAKRAAM-<br>BEVESTIGING               | Neem het voorgemonteerde dakraam en schuif deze aan de voor- of achterzijde in de nok. Vergeet niet om onderdeel D220 voor en achter het raam te plaatsen zodat het raam op zijn plek blijft.                                                                                                                                                                                                                                                                                                                                                                                                                                                                                                                                                                                                                                                |
| 10               | DEUR-<br>BEVESTIGING                  | Gerbuik de boutjes die u al heeft ingevoerd bij stap 2 om de deurgeleider te bevestigen. De onderdorpel moet in elkaar geklikt worden. Zorg dat de ondergrond hier 100% recht en vlak is.                                                                                                                                                                                                                                                                                                                                                                                                                                                                                                                                                                                                                                                    |
| 11               | VERANKERING                           | Nu de kas volledig is afgemonteerd en het glas in de sponningen is geplaats kunt u de kas verankeren aan de ondergrond.                                                                                                                                                                                                                                                                                                                                                                                                                                                                                                                                                                                                                                                                                                                      |
| 12               | AFWERKING                             | Als laatste kunt u de regenpijpen monteren. Kit e.e.a. goed af om lekkage te voorkomen.                                                                                                                                                                                                                                                                                                                                                                                                                                                                                                                                                                                                                                                                                                                                                      |
| 13               | OPTIONELE<br>OPBERG-<br>PLANKEN       | Robinsons opbergplanken en werktafels zijn een efficiente en integrale oplossing. Let op dat het monteren tijdrovend is. U kunt bij het voorbereiden van de kas boutjes en moertjes in de profielen schuiven zodat u het gebruik van hamerkopbouten voorkomt. Met de vierkante boutjes is het monteren een stuk gemakkelijker. Neem rustig de tijd om de tafel en plank te installeren.                                                                                                                                                                                                                                                                                                                                                                                                                                                      |
| 14               | OPTIONELE<br>WERKTAFEL                |                                                                                                                                                                                                                                                                                                                                                                                                                                                                                                                                                                                                                                                                                                                                                                                                                                              |
|                  |                                       |                                                                                                                                                                                                                                                                                                                                                                                                                                                                                                                                                                                                                                                                                                                                                                                                                                              |