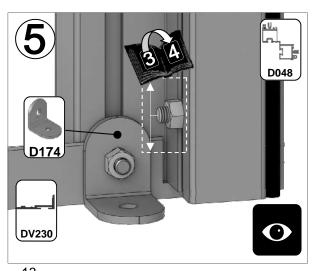

| SECTIE<br>NUMMER | TITEL                                 | MONTAGE SAMENVATTING: BELANGRIJKE INFORMATIE / OVERWEGINGEN                                                                                                                                                                                                                                                                                                                                                                                                                                                                                                                                                                                                                                                                                                                                                                                  |
|------------------|---------------------------------------|----------------------------------------------------------------------------------------------------------------------------------------------------------------------------------------------------------------------------------------------------------------------------------------------------------------------------------------------------------------------------------------------------------------------------------------------------------------------------------------------------------------------------------------------------------------------------------------------------------------------------------------------------------------------------------------------------------------------------------------------------------------------------------------------------------------------------------------------|
| •                | ONDERDELEN-<br>LIJST                  | Monteer eerst alle wanden separaat op een vlakke schone ondergrond. Sorteer de onderdelen en leg ze in de vorm zoals op de tekening is aangegeven. Pak niet alle bundels tegelijk uit. Zorg dat u georganiseerd te werk gaat. Onderdelen kunnen worden geïdentificeerd aan de hand van hun profielfoto's en opgegeven lengtes.                                                                                                                                                                                                                                                                                                                                                                                                                                                                                                               |
| В                | BASE<br>FUNDERING                     | Afmetingen en aanbevelingen voor de fundering. Zorg ervoor dat uw fundering vlak en waterpas is. ledere oneffenheid komt terug in het gebouw bij het beglazen!                                                                                                                                                                                                                                                                                                                                                                                                                                                                                                                                                                                                                                                                               |
| V                | VOORBEREIDING                         | Benodigde gereedschappen o.a.: 2x steeksleutel 10mm, stanley-mes, kitspuit, kruiskopschroevendraaier, schroefmachine (niet voor bouten/moeren!), waterpas, veiligheidsbril, veiligheidshelm, handshoenen en een glaszuignap.                                                                                                                                                                                                                                                                                                                                                                                                                                                                                                                                                                                                                 |
| 1                | ZIJWAND(EN)                           | Neem het tuinkasprofiel met de rubbers erin en de diagonale schoren, gebruik 10mm bouten om ze aan de goot te bevestigen en gebruik 15mm bouten aan de dorpels (let op hoe de kop van de bouten in elk profiel schuift tijdens de constructie).                                                                                                                                                                                                                                                                                                                                                                                                                                                                                                                                                                                              |
| 2                | VOORWAND                              | Zorg er opnieuw voor dat het frame is gerubberd en volg de instructies om het frame van de kas in elkaar te zetten. Zorg ervoor dat u de extra bouten heeft aangebracht die u in sectie 4, 5 en 10 heeft moeten gebruiken. Voor de dak- en zijhoekbalken is niet voor elke sleuf rubber nodig, tenzij u een (optionele) scheidingswand heeft                                                                                                                                                                                                                                                                                                                                                                                                                                                                                                 |
| 3                | ACHTERWAND                            | (zie aparte handleiding en sectie V).                                                                                                                                                                                                                                                                                                                                                                                                                                                                                                                                                                                                                                                                                                                                                                                                        |
| 4                | DE WANDEN<br>AAN ELKAAR<br>BEVESTIGEN | Neem de zijwand(en) (1), de voorwand (2) en de achterwand (3) en voeg ze samen op de fundering.                                                                                                                                                                                                                                                                                                                                                                                                                                                                                                                                                                                                                                                                                                                                              |
| 5                | LAMELLENRAMEN                         | De lamellenramen plaatst u tijdens het beglazen met een zwart H-profiel eronder en erboven.                                                                                                                                                                                                                                                                                                                                                                                                                                                                                                                                                                                                                                                                                                                                                  |
| 6                | DAK                                   | Bevestig de nok tussen de eindgevels. De nok kan uit meerdere delen bestaan. Ondersteun de nok door de dakspanten eraan te monteren en deze weer aan de goot te monteren. Deze spanten dragen nu de nok. Vergeet niet om 22 mm bouten in de dakprofielen te schuiven zodat u de versiering in het dak (DV101) en bij de goot (DV100) kunt monteren. Bevestig de optionele nokversiering vóór het plaatsen van het glas.                                                                                                                                                                                                                                                                                                                                                                                                                      |
| 7a               | DAKRAAM                               | Gebruik silicone om de glasplaat in de sponning vast te zetten. Ook zonder silicone blijft het dakraam in het profielwerk zitten. Soms komen de gaatjes niet 100% overeen bij het monteren van het dakraam. U kunt deze dan eenvoudig opboren met een 7mm boortje zodat de onderdelen alsnog in elkaar passen.                                                                                                                                                                                                                                                                                                                                                                                                                                                                                                                               |
| 7b               | RAAMDORPEL                            | Plaats de raamdorpel nadat u de glasplaat heeft geplaatst die eronder komt. Op die manier heeft u direct de juiste plek. De raamdorpel schuift iets over het glas heen.                                                                                                                                                                                                                                                                                                                                                                                                                                                                                                                                                                                                                                                                      |
| 8                | BEGLAZING                             | Voor u het glas plaatst kunt u de zwarte schroeflijsten alvast rondom de kas klaarzetten. In sommige gevallen moeten de zwarte lijsten nog iets worden ingekort. Ook is het belangrijk dat de gaatjes waar de RVS schroeven doorheen gaan ook op het uiteinde zitten. Neem een 6.5mm boortje om eventueel nog een gaat je bij te boren. Leg eerst de glasplaat linksachter op het dak, dan linksachter in de zijwand en in de kopgevel linksachter. Op deze manier kunt u zien of het frame helemaal recht en haaks staat. Meestal moet er nog een en ander afgesteld worden voor u het glas in de kas kunt monteren. Na linksachter kunt u rechtsvoor erin zetten. Hierdoor weet u (zeker bij grotere kassen) dat alle glas er netjes in komt. Helemaal perfect bestaat bijna niet. In de ondergrond zit altijd wel een kleine oneffenheid. |
| 9                | DAKRAAM-<br>BEVESTIGING               | Neem het voorgemonteerde dakraam en schuif deze aan de voor- of achterzijde in de nok. Vergeet niet om onderdeel D220 voor en achter het raam te plaatsen zodat het raam op zijn plek blijft.                                                                                                                                                                                                                                                                                                                                                                                                                                                                                                                                                                                                                                                |
| 10               | DEUR-<br>BEVESTIGING                  | Gerbuik de boutjes die u al heeft ingevoerd bij stap 2 om de deurgeleider te bevestigen. De onderdorpel moet in elkaar geklikt worden. Zorg dat de ondergrond hier 100% recht en vlak is.                                                                                                                                                                                                                                                                                                                                                                                                                                                                                                                                                                                                                                                    |
| 11               | VERANKERING                           | Nu de kas volledig is afgemonteerd en het glas in de sponningen is geplaats kunt u de kas verankeren aan de ondergrond.                                                                                                                                                                                                                                                                                                                                                                                                                                                                                                                                                                                                                                                                                                                      |
| 12               | AFWERKING                             | Als laatste kunt u de regenpijpen monteren. Kit e.e.a. goed af om lekkage te voorkomen.                                                                                                                                                                                                                                                                                                                                                                                                                                                                                                                                                                                                                                                                                                                                                      |
| 13               | OPTIONELE<br>OPBERG-<br>PLANKEN       | Robinsons opbergplanken en werktafels zijn een efficiente en integrale oplossing. Let op dat het monteren tijdrovend is. U kunt bij het voorbereiden van de kas boutjes en moertjes in de profielen schuiven zodat u het gebruik van hamerkopbouten voorkomt. Met de vierkante boutjes is het monteren een stuk gemakkelijker. Neem rustig de tijd om de tafel en plank te installeren.                                                                                                                                                                                                                                                                                                                                                                                                                                                      |
| 14               | OPTIONELE<br>WERKTAFEL                |                                                                                                                                                                                                                                                                                                                                                                                                                                                                                                                                                                                                                                                                                                                                                                                                                                              |
|                  |                                       |                                                                                                                                                                                                                                                                                                                                                                                                                                                                                                                                                                                                                                                                                                                                                                                                                                              |