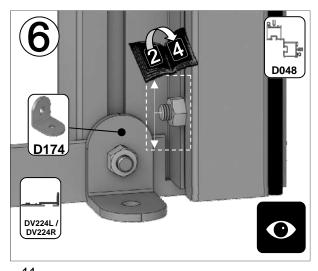

| SECTIE<br>NUMMER | TITEL                                 | MONTAGE SAMENVATTING: BELANGRIJKE INFORMATIE / OVERWEGINGEN                                                                                                                                                                                                                                                                                                                                                                                                                                                                                                                                                                                                                                                                                                                                                                                  |
|------------------|---------------------------------------|----------------------------------------------------------------------------------------------------------------------------------------------------------------------------------------------------------------------------------------------------------------------------------------------------------------------------------------------------------------------------------------------------------------------------------------------------------------------------------------------------------------------------------------------------------------------------------------------------------------------------------------------------------------------------------------------------------------------------------------------------------------------------------------------------------------------------------------------|
| •                | ONDERDELEN-<br>LIJST                  | Monteer eerst alle wanden separaat op een vlakke schone ondergrond. Sorteer de onderdelen en leg ze in de vorm zoals op de tekening is aangegeven. Pak niet alle bundels tegelijk uit. Zorg dat u georganiseerd te werk gaat. Onderdelen kunnen worden geïdentificeerd aan de hand van hun profielfoto's en opgegeven lengtes.                                                                                                                                                                                                                                                                                                                                                                                                                                                                                                               |
| В                | BASE<br>FUNDERING                     | Afmetingen en aanbevelingen voor de fundering. Zorg ervoor dat uw fundering vlak en waterpas is. ledere oneffenheid komt terug in het gebouw bij het beglazen!                                                                                                                                                                                                                                                                                                                                                                                                                                                                                                                                                                                                                                                                               |
| V                | VOORBEREIDING                         | Benodigde gereedschappen o.a.: 2x steeksleutel 10mm, stanley-mes, kitspuit, kruiskopschroevendraaier, schroefmachine (niet voor bouten/moeren!), waterpas, veiligheidsbril, veiligheidshelm, handshoenen en een glaszuignap.                                                                                                                                                                                                                                                                                                                                                                                                                                                                                                                                                                                                                 |
| 1                | ZIJWAND(EN)                           | Neem het tuinkasprofiel met de rubbers erin en de diagonale schoren, gebruik 10mm bouten om ze aan de goot te bevestigen en gebruik 15mm bouten aan de dorpels (let op hoe de kop van de bouten in elk profiel schuift tijdens de constructie).                                                                                                                                                                                                                                                                                                                                                                                                                                                                                                                                                                                              |
| 2                | VOORWAND                              | Zorg er opnieuw voor dat het frame is gerubberd en volg de instructies om het frame van de kas in elkaar te zetten. Zorg ervoor dat u de extra bouten heeft aangebracht die u in sectie 4, 5 en 10 heeft moeten gebruiken. Voor de dak- en zijhoekbalken is niet voor elke sleuf rubber nodig, tenzij u een (optionele) scheidingswand heeft                                                                                                                                                                                                                                                                                                                                                                                                                                                                                                 |
| 3                | ACHTERWAND                            | (zie aparte handleiding en sectie V).                                                                                                                                                                                                                                                                                                                                                                                                                                                                                                                                                                                                                                                                                                                                                                                                        |
| 4                | DE WANDEN<br>AAN ELKAAR<br>BEVESTIGEN | Neem de zijwand(en) (1), de voorwand (2) en de achterwand (3) en voeg ze samen op de fundering.                                                                                                                                                                                                                                                                                                                                                                                                                                                                                                                                                                                                                                                                                                                                              |
| 5                | LAMELLENRAMEN                         | De lamellenramen plaatst u tijdens het beglazen met een zwart H-profiel eronder en erboven.                                                                                                                                                                                                                                                                                                                                                                                                                                                                                                                                                                                                                                                                                                                                                  |
| 6                | DAK                                   | Bevestig de nok tussen de eindgevels. De nok kan uit meerdere delen bestaan. Ondersteun de nok door de dakspanten eraan te monteren en deze weer aan de goot te monteren. Deze spanten dragen nu de nok. Vergeet niet om 22 mm bouten in de dakprofielen te schuiven zodat u de versiering in het dak (DV101) en bij de goot (DV100) kunt monteren. Bevestig de optionele nokversiering vóór het plaatsen van het glas.                                                                                                                                                                                                                                                                                                                                                                                                                      |
| 7a               | DAKRAAM                               | Gebruik silicone om de glasplaat in de sponning vast te zetten. Ook zonder silicone blijft het dakraam in het profielwerk zitten. Soms komen de gaatjes niet 100% overeen bij het monteren van het dakraam. U kunt deze dan eenvoudig opboren met een 7mm boortje zodat de onderdelen alsnog in elkaar passen.                                                                                                                                                                                                                                                                                                                                                                                                                                                                                                                               |
| 7b               | RAAMDORPEL                            | Plaats de raamdorpel nadat u de glasplaat heeft geplaatst die eronder komt. Op die manier heeft u direct de juiste plek. De raamdorpel schuift iets over het glas heen.                                                                                                                                                                                                                                                                                                                                                                                                                                                                                                                                                                                                                                                                      |
| 8                | BEGLAZING                             | Voor u het glas plaatst kunt u de zwarte schroeflijsten alvast rondom de kas klaarzetten. In sommige gevallen moeten de zwarte lijsten nog iets worden ingekort. Ook is het belangrijk dat de gaatjes waar de RVS schroeven doorheen gaan ook op het uiteinde zitten. Neem een 6.5mm boortje om eventueel nog een gaat je bij te boren. Leg eerst de glasplaat linksachter op het dak, dan linksachter in de zijwand en in de kopgevel linksachter. Op deze manier kunt u zien of het frame helemaal recht en haaks staat. Meestal moet er nog een en ander afgesteld worden voor u het glas in de kas kunt monteren. Na linksachter kunt u rechtsvoor erin zetten. Hierdoor weet u (zeker bij grotere kassen) dat alle glas er netjes in komt. Helemaal perfect bestaat bijna niet. In de ondergrond zit altijd wel een kleine oneffenheid. |
| 9                | DAKRAAM-<br>BEVESTIGING               | Neem het voorgemonteerde dakraam en schuif deze aan de voor- of achterzijde in de nok. Vergeet niet om onderdeel D220 voor en achter het raam te plaatsen zodat het raam op zijn plek blijft.                                                                                                                                                                                                                                                                                                                                                                                                                                                                                                                                                                                                                                                |
| 10               | DEUR-<br>BEVESTIGING                  | Gerbuik de boutjes die u al heeft ingevoerd bij stap 2 om de deurgeleider te bevestigen. De onderdorpel moet in elkaar geklikt worden. Zorg dat de ondergrond hier 100% recht en vlak is.                                                                                                                                                                                                                                                                                                                                                                                                                                                                                                                                                                                                                                                    |
| 11               | VERANKERING                           | Nu de kas volledig is afgemonteerd en het glas in de sponningen is geplaats kunt u de kas verankeren aan de ondergrond.                                                                                                                                                                                                                                                                                                                                                                                                                                                                                                                                                                                                                                                                                                                      |
| 12               | AFWERKING                             | Als laatste kunt u de regenpijpen monteren. Kit e.e.a. goed af om lekkage te voorkomen.                                                                                                                                                                                                                                                                                                                                                                                                                                                                                                                                                                                                                                                                                                                                                      |
| 13               | OPTIONELE<br>OPBERG-<br>PLANKEN       | Robinsons opbergplanken en werktafels zijn een efficiente en integrale oplossing. Let op dat het monteren tijdrovend is. U kunt bij het voorbereiden van de kas boutjes en moertjes in de profielen schuiven zodat u het gebruik van hamerkopbouten voorkomt. Met de vierkante boutjes is het monteren een stuk gemakkelijker. Neem rustig de tijd om de tafel en plank te installeren.                                                                                                                                                                                                                                                                                                                                                                                                                                                      |
| 14               | OPTIONELE<br>WERKTAFEL                |                                                                                                                                                                                                                                                                                                                                                                                                                                                                                                                                                                                                                                                                                                                                                                                                                                              |
|                  |                                       |                                                                                                                                                                                                                                                                                                                                                                                                                                                                                                                                                                                                                                                                                                                                                                                                                                              |