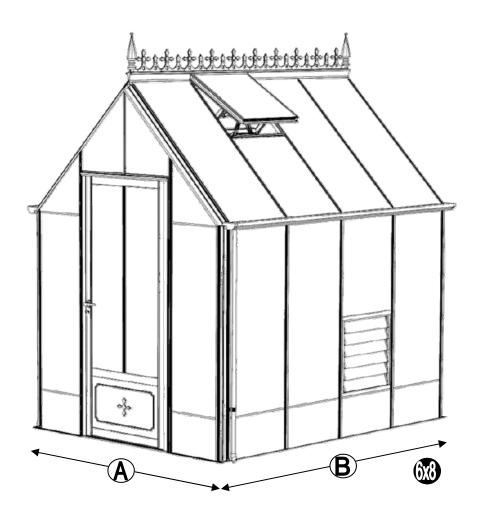

## Robinsons Repton

| NOMINAL SIZE | A (mm) | B (mm) |
|--------------|--------|--------|
| 6 x 6        |        | 2012   |
| 6 x 8        | 1070   | 2632   |
| 6 x 10       | 1972   | 3252   |
| 6 x 12       |        | 3872   |

## De maten in mm hieronder zijn de buitenmaten

| MODEL       |           | A (mm) WIDTH | B (mm) LENGTH | C (mm) DIAGONAL |
|-------------|-----------|--------------|---------------|-----------------|
|             | 6 x 6     |              | 2012          | 2817            |
| 6<br>REPTON | 6 x 8     |              | 2632          | 3289            |
| VICTORIAN   | 6 x 10    | 1972         | 3252          | 3803            |
| VICTORIAN   | 6 x 12    |              | 3872          | 4345            |
|             | 6ft ext.  | -            | 1860          | -               |
| EXTENSIONS  | 8ft ext.  | -            | 2480          | -               |
|             | 10ft ext. | -            | 3100          | -               |
|             | 12ft ext. | -            | 3720          | -               |