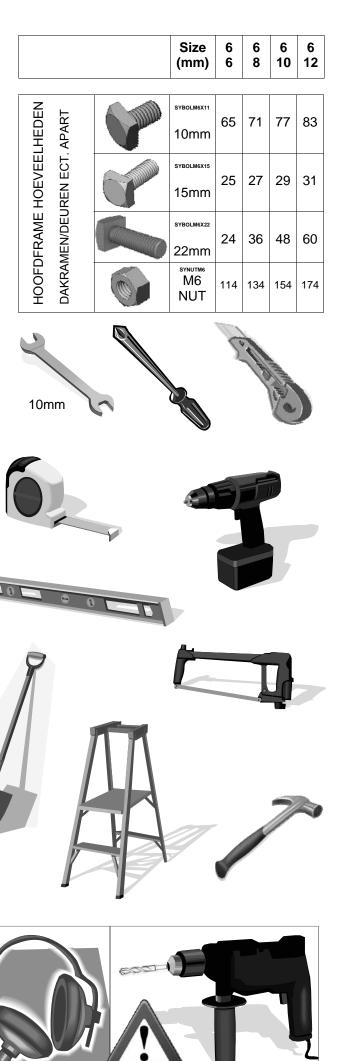

| SECTIE<br>NUMMER | TITEL                                 | MONTAGE SAMENVATTING: BELANGRIJKE INFORMATIE / OVERWEGINGEN                                                                                                                                                                                                                                                                                                                                                                                                                                                                                                                                                                                                                                                                                                                                                                                  |
|------------------|---------------------------------------|----------------------------------------------------------------------------------------------------------------------------------------------------------------------------------------------------------------------------------------------------------------------------------------------------------------------------------------------------------------------------------------------------------------------------------------------------------------------------------------------------------------------------------------------------------------------------------------------------------------------------------------------------------------------------------------------------------------------------------------------------------------------------------------------------------------------------------------------|
| •                | ONDERDELEN-<br>LIJST                  | Monteer eerst alle wanden separaat op een vlakke schone ondergrond. Sorteer de onderdelen en leg ze in de vorm zoals op de tekening is aangegeven. Pak niet alle bundels tegelijk uit. Zorg dat u georganiseerd te werk gaat. Onderdelen kunnen worden geïdentificeerd aan de hand van hun profielfoto's en opgegeven lengtes.                                                                                                                                                                                                                                                                                                                                                                                                                                                                                                               |
| В                | BASE<br>FUNDERING                     | Afmetingen en aanbevelingen voor de fundering. Zorg ervoor dat uw fundering vlak en waterpas is. ledere oneffenheid komt terug in het gebouw bij het beglazen!                                                                                                                                                                                                                                                                                                                                                                                                                                                                                                                                                                                                                                                                               |
| V                | VOORBEREIDING                         | Benodigde gereedschappen o.a.: 2x steeksleutel 10mm, stanley-mes, kitspuit, kruiskopschroevendraaier, schroefmachine (niet voor bouten/moeren!), waterpas, veiligheidsbril, veiligheidshelm, handshoenen en een glaszuignap.                                                                                                                                                                                                                                                                                                                                                                                                                                                                                                                                                                                                                 |
| 1                | ZIJWAND(EN)                           | Neem het tuinkasprofiel met de rubbers erin en de diagonale schoren, gebruik 10mm bouten om ze aan de goot te bevestigen en gebruik 15mm bouten aan de dorpels (let op hoe de kop van de bouten in elk profiel schuift tijdens de constructie).                                                                                                                                                                                                                                                                                                                                                                                                                                                                                                                                                                                              |
| 2                | VOORWAND                              | Zorg er opnieuw voor dat het frame is gerubberd en volg de instructies om het frame van de kas in elkaar te zetten. Zorg ervoor dat u de extra bouten heeft aangebracht die u in sectie 4, 5 en 10 heeft moeten gebruiken. Voor de dak- en zijhoekbalken is niet voor elke sleuf rubber nodig, tenzij u een (optionele) scheidingswand heeft                                                                                                                                                                                                                                                                                                                                                                                                                                                                                                 |
| 3                | ACHTERWAND                            | (zie aparte handleiding en sectie V).                                                                                                                                                                                                                                                                                                                                                                                                                                                                                                                                                                                                                                                                                                                                                                                                        |
| 4                | DE WANDEN<br>AAN ELKAAR<br>BEVESTIGEN | Neem de zijwand(en) (1), de voorwand (2) en de achterwand (3) en voeg ze samen op de fundering.                                                                                                                                                                                                                                                                                                                                                                                                                                                                                                                                                                                                                                                                                                                                              |
| 5                | LAMELLENRAMEN                         | De lamellenramen plaatst u tijdens het beglazen met een zwart H-profiel eronder en erboven.                                                                                                                                                                                                                                                                                                                                                                                                                                                                                                                                                                                                                                                                                                                                                  |
| 6                | DAK                                   | Bevestig de nok tussen de eindgevels. De nok kan uit meerdere delen bestaan. Ondersteun de nok door de dakspanten eraan te monteren en deze weer aan de goot te monteren. Deze spanten dragen nu de nok. Vergeet niet om 22 mm bouten in de dakprofielen te schuiven zodat u de versiering in het dak (DV101) en bij de goot (DV100) kunt monteren. Bevestig de optionele nokversiering vóór het plaatsen van het glas.                                                                                                                                                                                                                                                                                                                                                                                                                      |
| 7a               | DAKRAAM                               | Gebruik silicone om de glasplaat in de sponning vast te zetten. Ook zonder silicone blijft het dakraam in het profielwerk zitten. Soms komen de gaatjes niet 100% overeen bij het monteren van het dakraam. U kunt deze dan eenvoudig opboren met een 7mm boortje zodat de onderdelen alsnog in elkaar passen.                                                                                                                                                                                                                                                                                                                                                                                                                                                                                                                               |
| 7b               | RAAMDORPEL                            | Plaats de raamdorpel nadat u de glasplaat heeft geplaatst die eronder komt. Op die manier heeft u direct de juiste plek. De raamdorpel schuift iets over het glas heen.                                                                                                                                                                                                                                                                                                                                                                                                                                                                                                                                                                                                                                                                      |
| 8                | BEGLAZING                             | Voor u het glas plaatst kunt u de zwarte schroeflijsten alvast rondom de kas klaarzetten. In sommige gevallen moeten de zwarte lijsten nog iets worden ingekort. Ook is het belangrijk dat de gaatjes waar de RVS schroeven doorheen gaan ook op het uiteinde zitten. Neem een 6.5mm boortje om eventueel nog een gaat je bij te boren. Leg eerst de glasplaat linksachter op het dak, dan linksachter in de zijwand en in de kopgevel linksachter. Op deze manier kunt u zien of het frame helemaal recht en haaks staat. Meestal moet er nog een en ander afgesteld worden voor u het glas in de kas kunt monteren. Na linksachter kunt u rechtsvoor erin zetten. Hierdoor weet u (zeker bij grotere kassen) dat alle glas er netjes in komt. Helemaal perfect bestaat bijna niet. In de ondergrond zit altijd wel een kleine oneffenheid. |
| 9                | DAKRAAM-<br>BEVESTIGING               | Neem het voorgemonteerde dakraam en schuif deze aan de voor- of achterzijde in de nok. Vergeet niet om onderdeel D220 voor en achter het raam te plaatsen zodat het raam op zijn plek blijft.                                                                                                                                                                                                                                                                                                                                                                                                                                                                                                                                                                                                                                                |
| 10               | DEUR-<br>BEVESTIGING                  | Gerbuik de boutjes die u al heeft ingevoerd bij stap 2 om de deurgeleider te bevestigen. De onderdorpel moet in elkaar geklikt worden. Zorg dat de ondergrond hier 100% recht en vlak is.                                                                                                                                                                                                                                                                                                                                                                                                                                                                                                                                                                                                                                                    |
| 11               | VERANKERING                           | Nu de kas volledig is afgemonteerd en het glas in de sponningen is geplaats kunt u de kas verankeren aan de ondergrond.                                                                                                                                                                                                                                                                                                                                                                                                                                                                                                                                                                                                                                                                                                                      |
| 12               | AFWERKING                             | Als laatste kunt u de regenpijpen monteren. Kit e.e.a. goed af om lekkage te voorkomen.                                                                                                                                                                                                                                                                                                                                                                                                                                                                                                                                                                                                                                                                                                                                                      |
| 13               | OPTIONELE<br>OPBERG-<br>PLANKEN       | Robinsons opbergplanken en werktafels zijn een efficiente en integrale oplossing. Let op dat het monteren tijdrovend is. U kunt bij het voorbereiden van de kas boutjes en moertjes in de profielen schuiven zodat u het gebruik van hamerkopbouten voorkomt. Met de vierkante boutjes is het monteren een stuk gemakkelijker. Neem rustig de tijd om de tafel en plank te installeren.                                                                                                                                                                                                                                                                                                                                                                                                                                                      |
| 14               | OPTIONELE<br>WERKTAFEL                |                                                                                                                                                                                                                                                                                                                                                                                                                                                                                                                                                                                                                                                                                                                                                                                                                                              |
|                  |                                       |                                                                                                                                                                                                                                                                                                                                                                                                                                                                                                                                                                                                                                                                                                                                                                                                                                              |