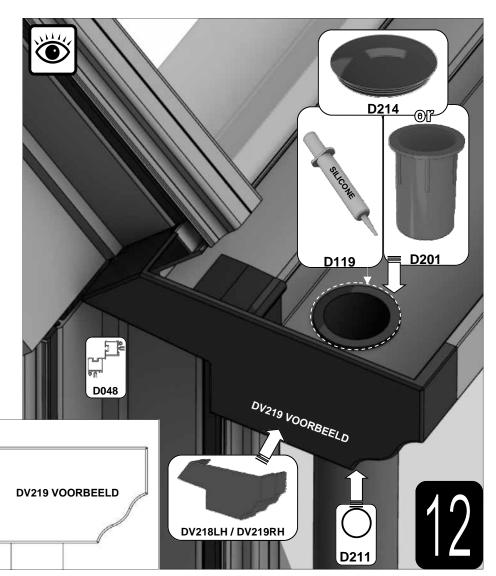

|    | D119  | SILCONE | N/A  | 1 |
|----|-------|---------|------|---|
|    | DV120 |         | N/A  | 4 |
|    | D841  |         | N/A  | 2 |
|    | D211  | PIPE    | 1625 | 2 |
| 12 | D207  |         | N/A  | 2 |
|    | D214  |         | N/A  | 2 |
|    | D201  | I       | N/A  | 2 |
|    | D208  |         | N/A  | 2 |
|    | DV219 | 1       | N/A  | 2 |
|    | DV218 | 1       | N/A  | 2 |

Lijm de nokversiering met een lijmkit vast op de nok. Vrijwel altijd dient u een stuk af te zagen. Gebruik hiervoor een ijzerzaag. De eindstukken worden met kleine schroefjes vast gezet en ook deze kunt u het beste van onder af vast lijmen.

<u>BELANGRIJK:</u> Belangrijk: indien het gatenpatroon niet goed uitkomt dan kan het nodig zijn om onderin de zwarte strip een extra gaatje te boren zodat daar een RVS schroef kan worden gebruikt om het glas goed vast te zetten.