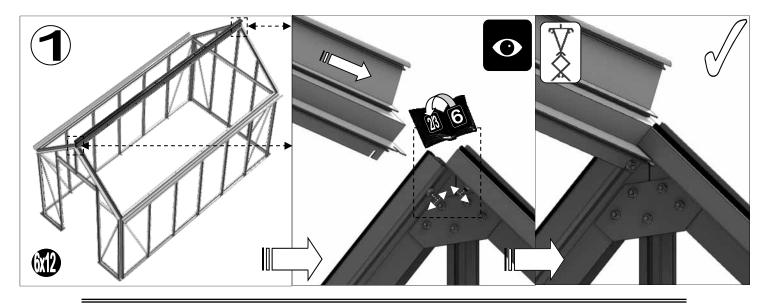

| SECTIE<br>NUMMER | TITEL                                 | MONTAGE SAMENVATTING: BELANGRIJKE INFORMATIE / OVERWEGINGEN                                                                                                                                                                                                                                                                                                                                                                                                                                                                                                                                                                                                                                                                                                                                                                                  |
|------------------|---------------------------------------|----------------------------------------------------------------------------------------------------------------------------------------------------------------------------------------------------------------------------------------------------------------------------------------------------------------------------------------------------------------------------------------------------------------------------------------------------------------------------------------------------------------------------------------------------------------------------------------------------------------------------------------------------------------------------------------------------------------------------------------------------------------------------------------------------------------------------------------------|
| •                | ONDERDELEN-<br>LIJST                  | Monteer eerst alle wanden separaat op een vlakke schone ondergrond. Sorteer de onderdelen en leg ze in de vorm zoals op de tekening is aangegeven. Pak niet alle bundels tegelijk uit. Zorg dat u georganiseerd te werk gaat. Onderdelen kunnen worden geïdentificeerd aan de hand van hun profielfoto's en opgegeven lengtes.                                                                                                                                                                                                                                                                                                                                                                                                                                                                                                               |
| В                | BASE<br>FUNDERING                     | Afmetingen en aanbevelingen voor de fundering. Zorg ervoor dat uw fundering vlak en waterpas is. ledere oneffenheid komt terug in het gebouw bij het beglazen!                                                                                                                                                                                                                                                                                                                                                                                                                                                                                                                                                                                                                                                                               |
| V                | VOORBEREIDING                         | Benodigde gereedschappen o.a.: 2x steeksleutel 10mm, stanley-mes, kitspuit, kruiskopschroevendraaier, schroefmachine (niet voor bouten/moeren!), waterpas, veiligheidsbril, veiligheidshelm, handshoenen en een glaszuignap.                                                                                                                                                                                                                                                                                                                                                                                                                                                                                                                                                                                                                 |
| 1                | ZIJWAND(EN)                           | Neem het tuinkasprofiel met de rubbers erin en de diagonale schoren, gebruik 10mm bouten om ze aan de goot te bevestigen en gebruik 15mm bouten aan de dorpels (let op hoe de kop van de bouten in elk profiel schuift tijdens de constructie).                                                                                                                                                                                                                                                                                                                                                                                                                                                                                                                                                                                              |
| 2                | VOORWAND                              | Zorg er opnieuw voor dat het frame is gerubberd en volg de instructies om het frame van de kas in elkaar te zetten. Zorg ervoor dat u de extra bouten heeft aangebracht die u in sectie 4, 5 en 10 heeft moeten gebruiken. Voor de dak- en zijhoekbalken is niet voor elke sleuf rubber nodig, tenzij u een (optionele) scheidingswand heeft                                                                                                                                                                                                                                                                                                                                                                                                                                                                                                 |
| 3                | ACHTERWAND                            | (zie aparte handleiding en sectie V).                                                                                                                                                                                                                                                                                                                                                                                                                                                                                                                                                                                                                                                                                                                                                                                                        |
| 4                | DE WANDEN<br>AAN ELKAAR<br>BEVESTIGEN | Neem de zijwand(en) (1), de voorwand (2) en de achterwand (3) en voeg ze samen op de fundering.                                                                                                                                                                                                                                                                                                                                                                                                                                                                                                                                                                                                                                                                                                                                              |
| 5                | LAMELLENRAMEN                         | De lamellenramen plaatst u tijdens het beglazen met een zwart H-profiel eronder en erboven.                                                                                                                                                                                                                                                                                                                                                                                                                                                                                                                                                                                                                                                                                                                                                  |
| 6                | DAK                                   | Bevestig de nok tussen de eindgevels. De nok kan uit meerdere delen bestaan. Ondersteun de nok door de dakspanten eraan te monteren en deze weer aan de goot te monteren. Deze spanten dragen nu de nok. Vergeet niet om 22 mm bouten in de dakprofielen te schuiven zodat u de versiering in het dak (DV101) en bij de goot (DV100) kunt monteren. Bevestig de optionele nokversiering vóór het plaatsen van het glas.                                                                                                                                                                                                                                                                                                                                                                                                                      |
| 7a               | DAKRAAM                               | Gebruik silicone om de glasplaat in de sponning vast te zetten. Ook zonder silicone blijft het dakraam in het profielwerk zitten. Soms komen de gaatjes niet 100% overeen bij het monteren van het dakraam. U kunt deze dan eenvoudig opboren met een 7mm boortje zodat de onderdelen alsnog in elkaar passen.                                                                                                                                                                                                                                                                                                                                                                                                                                                                                                                               |
| 7b               | RAAMDORPEL                            | Plaats de raamdorpel nadat u de glasplaat heeft geplaatst die eronder komt. Op die manier heeft u direct de juiste plek. De raamdorpel schuift iets over het glas heen.                                                                                                                                                                                                                                                                                                                                                                                                                                                                                                                                                                                                                                                                      |
| 8                | BEGLAZING                             | Voor u het glas plaatst kunt u de zwarte schroeflijsten alvast rondom de kas klaarzetten. In sommige gevallen moeten de zwarte lijsten nog iets worden ingekort. Ook is het belangrijk dat de gaatjes waar de RVS schroeven doorheen gaan ook op het uiteinde zitten. Neem een 6.5mm boortje om eventueel nog een gaat je bij te boren. Leg eerst de glasplaat linksachter op het dak, dan linksachter in de zijwand en in de kopgevel linksachter. Op deze manier kunt u zien of het frame helemaal recht en haaks staat. Meestal moet er nog een en ander afgesteld worden voor u het glas in de kas kunt monteren. Na linksachter kunt u rechtsvoor erin zetten. Hierdoor weet u (zeker bij grotere kassen) dat alle glas er netjes in komt. Helemaal perfect bestaat bijna niet. In de ondergrond zit altijd wel een kleine oneffenheid. |
| 9                | DAKRAAM-<br>BEVESTIGING               | Neem het voorgemonteerde dakraam en schuif deze aan de voor- of achterzijde in de nok. Vergeet niet om onderdeel D220 voor en achter het raam te plaatsen zodat het raam op zijn plek blijft.                                                                                                                                                                                                                                                                                                                                                                                                                                                                                                                                                                                                                                                |
| 10               | DEUR-<br>BEVESTIGING                  | Gerbuik de boutjes die u al heeft ingevoerd bij stap 2 om de deurgeleider te bevestigen. De onderdorpel moet in elkaar geklikt worden. Zorg dat de ondergrond hier 100% recht en vlak is.                                                                                                                                                                                                                                                                                                                                                                                                                                                                                                                                                                                                                                                    |
| 11               | VERANKERING                           | Nu de kas volledig is afgemonteerd en het glas in de sponningen is geplaats kunt u de kas verankeren aan de ondergrond.                                                                                                                                                                                                                                                                                                                                                                                                                                                                                                                                                                                                                                                                                                                      |
| 12               | AFWERKING                             | Als laatste kunt u de regenpijpen monteren. Kit e.e.a. goed af om lekkage te voorkomen.                                                                                                                                                                                                                                                                                                                                                                                                                                                                                                                                                                                                                                                                                                                                                      |
| 13               | OPTIONELE<br>OPBERG-<br>PLANKEN       | Robinsons opbergplanken en werktafels zijn een efficiente en integrale oplossing. Let op dat het monteren tijdrovend is. U kunt bij het voorbereiden van de kas boutjes en moertjes in de profielen schuiven zodat u het gebruik van hamerkopbouten voorkomt. Met de vierkante boutjes is het monteren een stuk gemakkelijker. Neem rustig de tijd om de tafel en plank te installeren.                                                                                                                                                                                                                                                                                                                                                                                                                                                      |
| 14               | OPTIONELE<br>WERKTAFEL                |                                                                                                                                                                                                                                                                                                                                                                                                                                                                                                                                                                                                                                                                                                                                                                                                                                              |
|                  |                                       |                                                                                                                                                                                                                                                                                                                                                                                                                                                                                                                                                                                                                                                                                                                                                                                                                                              |