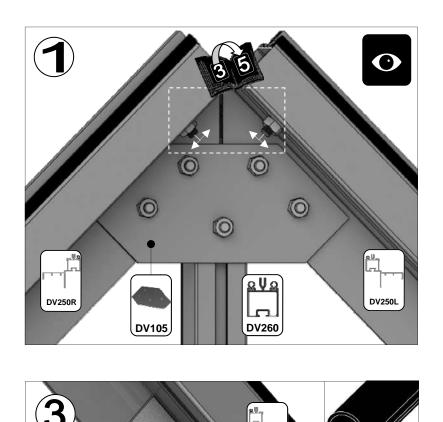

| SECTIE<br>NUMMER | TITEL                                 | MONTAGE SAMENVATTING: BELANGRIJKE INFORMATIE / OVERWEGINGEN                                                                                                                                                                                                                                                                                                                                                                                                                                                                                                                                                                                                                                                                                                                                                                                  |
|------------------|---------------------------------------|----------------------------------------------------------------------------------------------------------------------------------------------------------------------------------------------------------------------------------------------------------------------------------------------------------------------------------------------------------------------------------------------------------------------------------------------------------------------------------------------------------------------------------------------------------------------------------------------------------------------------------------------------------------------------------------------------------------------------------------------------------------------------------------------------------------------------------------------|
| •                | ONDERDELEN-<br>LIJST                  | Monteer eerst alle wanden separaat op een vlakke schone ondergrond. Sorteer de onderdelen en leg ze in de vorm zoals op de tekening is aangegeven. Pak niet alle bundels tegelijk uit. Zorg dat u georganiseerd te werk gaat. Onderdelen kunnen worden geïdentificeerd aan de hand van hun profielfoto's en opgegeven lengtes.                                                                                                                                                                                                                                                                                                                                                                                                                                                                                                               |
| В                | BASE<br>FUNDERING                     | Afmetingen en aanbevelingen voor de fundering. Zorg ervoor dat uw fundering vlak en waterpas is. ledere oneffenheid komt terug in het gebouw bij het beglazen!                                                                                                                                                                                                                                                                                                                                                                                                                                                                                                                                                                                                                                                                               |
| V                | VOORBEREIDING                         | Benodigde gereedschappen o.a.: 2x steeksleutel 10mm, stanley-mes, kitspuit, kruiskopschroevendraaier, schroefmachine (niet voor bouten/moeren!), waterpas, veiligheidsbril, veiligheidshelm, handshoenen en een glaszuignap.                                                                                                                                                                                                                                                                                                                                                                                                                                                                                                                                                                                                                 |
| 1                | ZIJWAND(EN)                           | Neem het tuinkasprofiel met de rubbers erin en de diagonale schoren, gebruik 10mm bouten om ze aan de goot te bevestigen en gebruik 15mm bouten aan de dorpels (let op hoe de kop van de bouten in elk profiel schuift tijdens de constructie).                                                                                                                                                                                                                                                                                                                                                                                                                                                                                                                                                                                              |
| 2                | VOORWAND                              | Zorg er opnieuw voor dat het frame is gerubberd en volg de instructies om het frame van de kas in elkaar te zetten. Zorg ervoor dat u de extra bouten heeft aangebracht die u in sectie 4, 5 en 10 heeft moeten gebruiken. Voor de dak- en zijhoekbalken is niet voor elke sleuf rubber nodig, tenzij u een (optionele) scheidingswand heeft                                                                                                                                                                                                                                                                                                                                                                                                                                                                                                 |
| 3                | ACHTERWAND                            | (zie aparte handleiding en sectie V).                                                                                                                                                                                                                                                                                                                                                                                                                                                                                                                                                                                                                                                                                                                                                                                                        |
| 4                | DE WANDEN<br>AAN ELKAAR<br>BEVESTIGEN | Neem de zijwand(en) (1), de voorwand (2) en de achterwand (3) en voeg ze samen op de fundering.                                                                                                                                                                                                                                                                                                                                                                                                                                                                                                                                                                                                                                                                                                                                              |
| 5                | LAMELLENRAMEN                         | De lamellenramen plaatst u tijdens het beglazen met een zwart H-profiel eronder en erboven.                                                                                                                                                                                                                                                                                                                                                                                                                                                                                                                                                                                                                                                                                                                                                  |
| 6                | DAK                                   | Bevestig de nok tussen de eindgevels. De nok kan uit meerdere delen bestaan. Ondersteun de nok door de dakspanten eraan te monteren en deze weer aan de goot te monteren. Deze spanten dragen nu de nok. Vergeet niet om 22 mm bouten in de dakprofielen te schuiven zodat u de versiering in het dak (DV101) en bij de goot (DV100) kunt monteren. Bevestig de optionele nokversiering vóór het plaatsen van het glas.                                                                                                                                                                                                                                                                                                                                                                                                                      |
| 7a               | DAKRAAM                               | Gebruik silicone om de glasplaat in de sponning vast te zetten. Ook zonder silicone blijft het dakraam in het profielwerk zitten. Soms komen de gaatjes niet 100% overeen bij het monteren van het dakraam. U kunt deze dan eenvoudig opboren met een 7mm boortje zodat de onderdelen alsnog in elkaar passen.                                                                                                                                                                                                                                                                                                                                                                                                                                                                                                                               |
| 7b               | RAAMDORPEL                            | Plaats de raamdorpel nadat u de glasplaat heeft geplaatst die eronder komt. Op die manier heeft u direct de juiste plek. De raamdorpel schuift iets over het glas heen.                                                                                                                                                                                                                                                                                                                                                                                                                                                                                                                                                                                                                                                                      |
| 8                | BEGLAZING                             | Voor u het glas plaatst kunt u de zwarte schroeflijsten alvast rondom de kas klaarzetten. In sommige gevallen moeten de zwarte lijsten nog iets worden ingekort. Ook is het belangrijk dat de gaatjes waar de RVS schroeven doorheen gaan ook op het uiteinde zitten. Neem een 6.5mm boortje om eventueel nog een gaat je bij te boren. Leg eerst de glasplaat linksachter op het dak, dan linksachter in de zijwand en in de kopgevel linksachter. Op deze manier kunt u zien of het frame helemaal recht en haaks staat. Meestal moet er nog een en ander afgesteld worden voor u het glas in de kas kunt monteren. Na linksachter kunt u rechtsvoor erin zetten. Hierdoor weet u (zeker bij grotere kassen) dat alle glas er netjes in komt. Helemaal perfect bestaat bijna niet. In de ondergrond zit altijd wel een kleine oneffenheid. |
| 9                | DAKRAAM-<br>BEVESTIGING               | Neem het voorgemonteerde dakraam en schuif deze aan de voor- of achterzijde in de nok. Vergeet niet om onderdeel D220 voor en achter het raam te plaatsen zodat het raam op zijn plek blijft.                                                                                                                                                                                                                                                                                                                                                                                                                                                                                                                                                                                                                                                |
| 10               | DEUR-<br>BEVESTIGING                  | Gerbuik de boutjes die u al heeft ingevoerd bij stap 2 om de deurgeleider te bevestigen. De onderdorpel moet in elkaar geklikt worden. Zorg dat de ondergrond hier 100% recht en vlak is.                                                                                                                                                                                                                                                                                                                                                                                                                                                                                                                                                                                                                                                    |
| 11               | VERANKERING                           | Nu de kas volledig is afgemonteerd en het glas in de sponningen is geplaats kunt u de kas verankeren aan de ondergrond.                                                                                                                                                                                                                                                                                                                                                                                                                                                                                                                                                                                                                                                                                                                      |
| 12               | AFWERKING                             | Als laatste kunt u de regenpijpen monteren. Kit e.e.a. goed af om lekkage te voorkomen.                                                                                                                                                                                                                                                                                                                                                                                                                                                                                                                                                                                                                                                                                                                                                      |
| 13               | OPTIONELE<br>OPBERG-<br>PLANKEN       | Robinsons opbergplanken en werktafels zijn een efficiente en integrale oplossing. Let op dat het monteren tijdrovend is. U kunt bij het voorbereiden van de kas boutjes en moertjes in de profielen schuiven zodat u het gebruik van hamerkopbouten voorkomt. Met de vierkante boutjes is het monteren een stuk gemakkelijker. Neem rustig de tijd om de tafel en plank te installeren.                                                                                                                                                                                                                                                                                                                                                                                                                                                      |
| 14               | OPTIONELE<br>WERKTAFEL                |                                                                                                                                                                                                                                                                                                                                                                                                                                                                                                                                                                                                                                                                                                                                                                                                                                              |
|                  |                                       |                                                                                                                                                                                                                                                                                                                                                                                                                                                                                                                                                                                                                                                                                                                                                                                                                                              |

| DV230  |                                                                                | 1984                                                                           | 1                                                                                                  |
|--------|--------------------------------------------------------------------------------|--------------------------------------------------------------------------------|----------------------------------------------------------------------------------------------------|
| DV224L | 1                                                                              |                                                                                | 1                                                                                                  |
| DV224R |                                                                                | 540                                                                            | 1                                                                                                  |
| D048   | ⇒ <u> </u>                                                                     | 1676                                                                           | 4                                                                                                  |
| DV233L | r¥-q                                                                           |                                                                                | 2                                                                                                  |
| DV233R | لما                                                                            | 2173                                                                           | 2                                                                                                  |
| DV260  |                                                                                | 2612                                                                           | 1                                                                                                  |
| DV269  |                                                                                | 468                                                                            | 2                                                                                                  |
| DV272  |                                                                                | 1840                                                                           | 1                                                                                                  |
| DV290  |                                                                                | 1679                                                                           | 4                                                                                                  |
| DV250L |                                                                                | 4045                                                                           | 2                                                                                                  |
| DV250R |                                                                                | 1345                                                                           | 2                                                                                                  |
| D671   |                                                                                | 610                                                                            | 1                                                                                                  |
| DV275  |                                                                                | 904                                                                            | 1                                                                                                  |
|        | DV224L DV224R  D048  DV233L DV233R  DV260  DV269  DV272  DV290  DV250L  DV250R | DV224L DV224R  D048  DV233L DV233R  DV260  DV269  DV272  DV290  DV250L  DV250R | DV224R  D048  DV233L  DV233R  DV260  DV269  DV272  DV290  DV250L  DV250R  D671  540  540  540  610 |

| Part No | mm   | Quantity |
|---------|------|----------|
| D048    | 1676 | 2        |
| DV230   | 1984 | 1        |
| DV233L  | 2173 | 1        |
| DV233R  | 2173 | 1        |
| DV250L  | 1345 | 1        |
| DV250R  | 1345 | 1        |
| DV260   | 2612 | 1        |
| DV272   | 1840 | 1        |
| DV290   | 1679 | 2        |