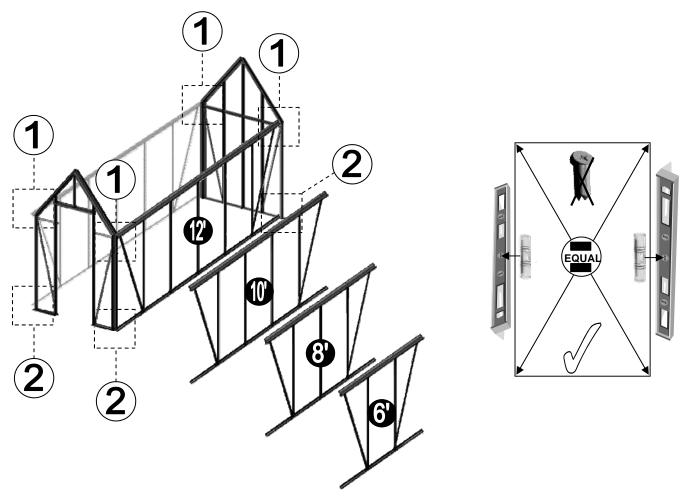

Versie 2.1

Bedankt voor de aankoop van uw nieuwe Robinsons tuinkas. Wij raden u aan de instructies te lezen en alle veiligheidsinformatie door te nemen voordat u begint met de montage.

Deze handleiding is onderverdeeld in secties die gemarkeerd worden door een wit nummer/letter op een zwarte achtergrond in de rechterhoek van de meeste pagina's (zie de volgende pagina voor meer informatie); onderdelenlijst, **B**-base/fundering, **V**-voorbereiding, **1**-zijwanden, **2**-voorwand, **3**-achterwand, **4**-de wanden aan elkaar bevestigen, **5**-lamellenramen, **6**-dak, **7**-dakraam, **8**-beglazing, **9**-dakraambevestiging, **10**-deurbevestiging, **11**-verankering, **12**-afwerking, **13**-optionele opbergplanken, **14**-optionele werktafel. Indien u contact met ons moet opnemen voor hulp, verwijs dan naar de betreffende sectie(s). Als uw tuinkas langer is dan 3872 mm, dan komt er een extensie aan uw kas. Raadpleeg dan ook de aparte uitbreidingshandleiding.

| SECTIE<br>NUMMER | TITEL                                 | MONTAGE SAMENVATTING: BELANGRIJKE INFORMATIE / OVERWEGINGEN                                                                                                                                                                                                                                                                                                                                                                                                                                                                                                                                                                                                                                                                                                                                                                                  |
|------------------|---------------------------------------|----------------------------------------------------------------------------------------------------------------------------------------------------------------------------------------------------------------------------------------------------------------------------------------------------------------------------------------------------------------------------------------------------------------------------------------------------------------------------------------------------------------------------------------------------------------------------------------------------------------------------------------------------------------------------------------------------------------------------------------------------------------------------------------------------------------------------------------------|
| •                | ONDERDELEN-<br>LIJST                  | Monteer eerst alle wanden separaat op een vlakke schone ondergrond. Sorteer de onderdelen en leg ze in de vorm zoals op de tekening is aangegeven. Pak niet alle bundels tegelijk uit. Zorg dat u georganiseerd te werk gaat. Onderdelen kunnen worden geïdentificeerd aan de hand van hun profielfoto's en opgegeven lengtes.                                                                                                                                                                                                                                                                                                                                                                                                                                                                                                               |
| В                | BASE<br>FUNDERING                     | Afmetingen en aanbevelingen voor de fundering. Zorg ervoor dat uw fundering vlak en waterpas is. ledere oneffenheid komt terug in het gebouw bij het beglazen!                                                                                                                                                                                                                                                                                                                                                                                                                                                                                                                                                                                                                                                                               |
| V                | VOORBEREIDING                         | Benodigde gereedschappen o.a.: 2x steeksleutel 10mm, stanley-mes, kitspuit, kruiskopschroevendraaier, schroefmachine (niet voor bouten/moeren!), waterpas, veiligheidsbril, veiligheidshelm, handshoenen en een glaszuignap.                                                                                                                                                                                                                                                                                                                                                                                                                                                                                                                                                                                                                 |
| 1                | ZIJWAND(EN)                           | Neem het tuinkasprofiel met de rubbers erin en de diagonale schoren, gebruik 10mm bouten om ze aan de goot te bevestigen en gebruik 15mm bouten aan de dorpels (let op hoe de kop van de bouten in elk profiel schuift tijdens de constructie).                                                                                                                                                                                                                                                                                                                                                                                                                                                                                                                                                                                              |
| 2                | VOORWAND                              | Zorg er opnieuw voor dat het frame is gerubberd en volg de instructies om het frame van de kas in elkaar te zetten. Zorg ervoor dat u de extra bouten heeft aangebracht die u in sectie 4, 5 en 10 heeft moeten gebruiken. Voor de dak- en zijhoekbalken is niet voor elke sleuf rubber nodig, tenzij u een (optionele) scheidingswand heeft                                                                                                                                                                                                                                                                                                                                                                                                                                                                                                 |
| 3                | ACHTERWAND                            | (zie aparte handleiding en sectie V).                                                                                                                                                                                                                                                                                                                                                                                                                                                                                                                                                                                                                                                                                                                                                                                                        |
| 4                | DE WANDEN<br>AAN ELKAAR<br>BEVESTIGEN | Neem de zijwand(en) (1), de voorwand (2) en de achterwand (3) en voeg ze samen op de fundering.                                                                                                                                                                                                                                                                                                                                                                                                                                                                                                                                                                                                                                                                                                                                              |
| 5                | LAMELLENRAMEN                         | De lamellenramen plaatst u tijdens het beglazen met een zwart H-profiel eronder en erboven.                                                                                                                                                                                                                                                                                                                                                                                                                                                                                                                                                                                                                                                                                                                                                  |
| 6                | DAK                                   | Bevestig de nok tussen de eindgevels. De nok kan uit meerdere delen bestaan. Ondersteun de nok door de dakspanten eraan te monteren en deze weer aan de goot te monteren. Deze spanten dragen nu de nok. Vergeet niet om 22 mm bouten in de dakprofielen te schuiven zodat u de versiering in het dak (DV101) en bij de goot (DV100) kunt monteren. Bevestig de optionele nokversiering vóór het plaatsen van het glas.                                                                                                                                                                                                                                                                                                                                                                                                                      |
| 7a               | DAKRAAM                               | Gebruik silicone om de glasplaat in de sponning vast te zetten. Ook zonder silicone blijft het dakraam in het profielwerk zitten. Soms komen de gaatjes niet 100% overeen bij het monteren van het dakraam. U kunt deze dan eenvoudig opboren met een 7mm boortje zodat de onderdelen alsnog in elkaar passen.                                                                                                                                                                                                                                                                                                                                                                                                                                                                                                                               |
| 7b               | RAAMDORPEL                            | Plaats de raamdorpel nadat u de glasplaat heeft geplaatst die eronder komt. Op die manier heeft u direct de juiste plek. De raamdorpel schuift iets over het glas heen.                                                                                                                                                                                                                                                                                                                                                                                                                                                                                                                                                                                                                                                                      |
| 8                | BEGLAZING                             | Voor u het glas plaatst kunt u de zwarte schroeflijsten alvast rondom de kas klaarzetten. In sommige gevallen moeten de zwarte lijsten nog iets worden ingekort. Ook is het belangrijk dat de gaatjes waar de RVS schroeven doorheen gaan ook op het uiteinde zitten. Neem een 6.5mm boortje om eventueel nog een gaat je bij te boren. Leg eerst de glasplaat linksachter op het dak, dan linksachter in de zijwand en in de kopgevel linksachter. Op deze manier kunt u zien of het frame helemaal recht en haaks staat. Meestal moet er nog een en ander afgesteld worden voor u het glas in de kas kunt monteren. Na linksachter kunt u rechtsvoor erin zetten. Hierdoor weet u (zeker bij grotere kassen) dat alle glas er netjes in komt. Helemaal perfect bestaat bijna niet. In de ondergrond zit altijd wel een kleine oneffenheid. |
| 9                | DAKRAAM-<br>BEVESTIGING               | Neem het voorgemonteerde dakraam en schuif deze aan de voor- of achterzijde in de nok. Vergeet niet om onderdeel D220 voor en achter het raam te plaatsen zodat het raam op zijn plek blijft.                                                                                                                                                                                                                                                                                                                                                                                                                                                                                                                                                                                                                                                |
| 10               | DEUR-<br>BEVESTIGING                  | Gerbuik de boutjes die u al heeft ingevoerd bij stap 2 om de deurgeleider te bevestigen. De onderdorpel moet in elkaar geklikt worden. Zorg dat de ondergrond hier 100% recht en vlak is.                                                                                                                                                                                                                                                                                                                                                                                                                                                                                                                                                                                                                                                    |
| 11               | VERANKERING                           | Nu de kas volledig is afgemonteerd en het glas in de sponningen is geplaats kunt u de kas verankeren aan de ondergrond.                                                                                                                                                                                                                                                                                                                                                                                                                                                                                                                                                                                                                                                                                                                      |
| 12               | AFWERKING                             | Als laatste kunt u de regenpijpen monteren. Kit e.e.a. goed af om lekkage te voorkomen.                                                                                                                                                                                                                                                                                                                                                                                                                                                                                                                                                                                                                                                                                                                                                      |
| 13               | OPTIONELE<br>OPBERG-<br>PLANKEN       | Robinsons opbergplanken en werktafels zijn een efficiente en integrale oplossing. Let op dat het monteren tijdrovend is. U kunt bij het voorbereiden van de kas boutjes en moertjes in de profielen schuiven zodat u het gebruik van hamerkopbouten voorkomt. Met de vierkante boutjes is het monteren een stuk gemakkelijker. Neem rustig de tijd om de tafel en plank te installeren.                                                                                                                                                                                                                                                                                                                                                                                                                                                      |
| 14               | OPTIONELE<br>WERKTAFEL                |                                                                                                                                                                                                                                                                                                                                                                                                                                                                                                                                                                                                                                                                                                                                                                                                                                              |
|                  |                                       |                                                                                                                                                                                                                                                                                                                                                                                                                                                                                                                                                                                                                                                                                                                                                                                                                                              |