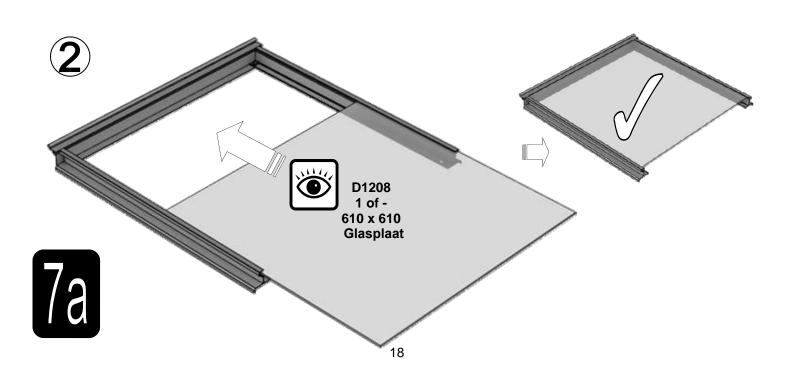

| SECTIE<br>NUMMER | TITEL                                 | MONTAGE SAMENVATTING: BELANGRIJKE INFORMATIE / OVERWEGINGEN                                                                                                                                                                                                                                                                                                                                                                                                                                                                                                                                                                                                                                                                                                                                                                                  |
|------------------|---------------------------------------|----------------------------------------------------------------------------------------------------------------------------------------------------------------------------------------------------------------------------------------------------------------------------------------------------------------------------------------------------------------------------------------------------------------------------------------------------------------------------------------------------------------------------------------------------------------------------------------------------------------------------------------------------------------------------------------------------------------------------------------------------------------------------------------------------------------------------------------------|
| •                | ONDERDELEN-<br>LIJST                  | Monteer eerst alle wanden separaat op een vlakke schone ondergrond. Sorteer de onderdelen en leg ze in de vorm zoals op de tekening is aangegeven. Pak niet alle bundels tegelijk uit. Zorg dat u georganiseerd te werk gaat. Onderdelen kunnen worden geïdentificeerd aan de hand van hun profielfoto's en opgegeven lengtes.                                                                                                                                                                                                                                                                                                                                                                                                                                                                                                               |
| В                | BASE<br>FUNDERING                     | Afmetingen en aanbevelingen voor de fundering. Zorg ervoor dat uw fundering vlak en waterpas is. ledere oneffenheid komt terug in het gebouw bij het beglazen!                                                                                                                                                                                                                                                                                                                                                                                                                                                                                                                                                                                                                                                                               |
| V                | VOORBEREIDING                         | Benodigde gereedschappen o.a.: 2x steeksleutel 10mm, stanley-mes, kitspuit, kruiskopschroevendraaier, schroefmachine (niet voor bouten/moeren!), waterpas, veiligheidsbril, veiligheidshelm, handshoenen en een glaszuignap.                                                                                                                                                                                                                                                                                                                                                                                                                                                                                                                                                                                                                 |
| 1                | ZIJWAND(EN)                           | Neem het tuinkasprofiel met de rubbers erin en de diagonale schoren, gebruik 10mm bouten om ze aan de goot te bevestigen en gebruik 15mm bouten aan de dorpels (let op hoe de kop van de bouten in elk profiel schuift tijdens de constructie).                                                                                                                                                                                                                                                                                                                                                                                                                                                                                                                                                                                              |
| 2                | VOORWAND                              | Zorg er opnieuw voor dat het frame is gerubberd en volg de instructies om het frame van de kas in elkaar te zetten. Zorg ervoor dat u de extra bouten heeft aangebracht die u in sectie 4, 5 en 10 heeft moeten gebruiken. Voor de dak- en zijhoekbalken is niet voor elke sleuf rubber nodig, tenzij u een (optionele) scheidingswand heeft                                                                                                                                                                                                                                                                                                                                                                                                                                                                                                 |
| 3                | ACHTERWAND                            | (zie aparte handleiding en sectie V).                                                                                                                                                                                                                                                                                                                                                                                                                                                                                                                                                                                                                                                                                                                                                                                                        |
| 4                | DE WANDEN<br>AAN ELKAAR<br>BEVESTIGEN | Neem de zijwand(en) (1), de voorwand (2) en de achterwand (3) en voeg ze samen op de fundering.                                                                                                                                                                                                                                                                                                                                                                                                                                                                                                                                                                                                                                                                                                                                              |
| 5                | LAMELLENRAMEN                         | De lamellenramen plaatst u tijdens het beglazen met een zwart H-profiel eronder en erboven.                                                                                                                                                                                                                                                                                                                                                                                                                                                                                                                                                                                                                                                                                                                                                  |
| 6                | DAK                                   | Bevestig de nok tussen de eindgevels. De nok kan uit meerdere delen bestaan. Ondersteun de nok door de dakspanten eraan te monteren en deze weer aan de goot te monteren. Deze spanten dragen nu de nok. Vergeet niet om 22 mm bouten in de dakprofielen te schuiven zodat u de versiering in het dak (DV101) en bij de goot (DV100) kunt monteren. Bevestig de optionele nokversiering vóór het plaatsen van het glas.                                                                                                                                                                                                                                                                                                                                                                                                                      |
| 7a               | DAKRAAM                               | Gebruik silicone om de glasplaat in de sponning vast te zetten. Ook zonder silicone blijft het dakraam in het profielwerk zitten. Soms komen de gaatjes niet 100% overeen bij het monteren van het dakraam. U kunt deze dan eenvoudig opboren met een 7mm boortje zodat de onderdelen alsnog in elkaar passen.                                                                                                                                                                                                                                                                                                                                                                                                                                                                                                                               |
| 7b               | RAAMDORPEL                            | Plaats de raamdorpel nadat u de glasplaat heeft geplaatst die eronder komt. Op die manier heeft u direct de juiste plek. De raamdorpel schuift iets over het glas heen.                                                                                                                                                                                                                                                                                                                                                                                                                                                                                                                                                                                                                                                                      |
| 8                | BEGLAZING                             | Voor u het glas plaatst kunt u de zwarte schroeflijsten alvast rondom de kas klaarzetten. In sommige gevallen moeten de zwarte lijsten nog iets worden ingekort. Ook is het belangrijk dat de gaatjes waar de RVS schroeven doorheen gaan ook op het uiteinde zitten. Neem een 6.5mm boortje om eventueel nog een gaat je bij te boren. Leg eerst de glasplaat linksachter op het dak, dan linksachter in de zijwand en in de kopgevel linksachter. Op deze manier kunt u zien of het frame helemaal recht en haaks staat. Meestal moet er nog een en ander afgesteld worden voor u het glas in de kas kunt monteren. Na linksachter kunt u rechtsvoor erin zetten. Hierdoor weet u (zeker bij grotere kassen) dat alle glas er netjes in komt. Helemaal perfect bestaat bijna niet. In de ondergrond zit altijd wel een kleine oneffenheid. |
| 9                | DAKRAAM-<br>BEVESTIGING               | Neem het voorgemonteerde dakraam en schuif deze aan de voor- of achterzijde in de nok. Vergeet niet om onderdeel D220 voor en achter het raam te plaatsen zodat het raam op zijn plek blijft.                                                                                                                                                                                                                                                                                                                                                                                                                                                                                                                                                                                                                                                |
| 10               | DEUR-<br>BEVESTIGING                  | Gerbuik de boutjes die u al heeft ingevoerd bij stap 2 om de deurgeleider te bevestigen. De onderdorpel moet in elkaar geklikt worden. Zorg dat de ondergrond hier 100% recht en vlak is.                                                                                                                                                                                                                                                                                                                                                                                                                                                                                                                                                                                                                                                    |
| 11               | VERANKERING                           | Nu de kas volledig is afgemonteerd en het glas in de sponningen is geplaats kunt u de kas verankeren aan de ondergrond.                                                                                                                                                                                                                                                                                                                                                                                                                                                                                                                                                                                                                                                                                                                      |
| 12               | AFWERKING                             | Als laatste kunt u de regenpijpen monteren. Kit e.e.a. goed af om lekkage te voorkomen.                                                                                                                                                                                                                                                                                                                                                                                                                                                                                                                                                                                                                                                                                                                                                      |
| 13               | OPTIONELE<br>OPBERG-<br>PLANKEN       | Robinsons opbergplanken en werktafels zijn een efficiente en integrale oplossing. Let op dat het monteren tijdrovend is. U kunt bij het voorbereiden van de kas boutjes en moertjes in de profielen schuiven zodat u het gebruik van hamerkopbouten voorkomt. Met de vierkante boutjes is het monteren een stuk gemakkelijker. Neem rustig de tijd om de tafel en plank te installeren.                                                                                                                                                                                                                                                                                                                                                                                                                                                      |
| 14               | OPTIONELE<br>WERKTAFEL                |                                                                                                                                                                                                                                                                                                                                                                                                                                                                                                                                                                                                                                                                                                                                                                                                                                              |
|                  |                                       |                                                                                                                                                                                                                                                                                                                                                                                                                                                                                                                                                                                                                                                                                                                                                                                                                                              |