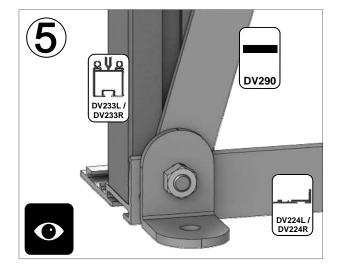

| SECTIE<br>NUMMER | TITEL                                 | MONTAGE SAMENVATTING: BELANGRIJKE INFORMATIE / OVERWEGINGEN                                                                                                                                                                                                                                                                                                                                                                                                                                                                                                                                                                                                                                                                                                                                                                                  |
|------------------|---------------------------------------|----------------------------------------------------------------------------------------------------------------------------------------------------------------------------------------------------------------------------------------------------------------------------------------------------------------------------------------------------------------------------------------------------------------------------------------------------------------------------------------------------------------------------------------------------------------------------------------------------------------------------------------------------------------------------------------------------------------------------------------------------------------------------------------------------------------------------------------------|
| •                | ONDERDELEN-<br>LIJST                  | Monteer eerst alle wanden separaat op een vlakke schone ondergrond. Sorteer de onderdelen en leg ze in de vorm zoals op de tekening is aangegeven. Pak niet alle bundels tegelijk uit. Zorg dat u georganiseerd te werk gaat. Onderdelen kunnen worden geïdentificeerd aan de hand van hun profielfoto's en opgegeven lengtes.                                                                                                                                                                                                                                                                                                                                                                                                                                                                                                               |
| В                | BASE<br>FUNDERING                     | Afmetingen en aanbevelingen voor de fundering. Zorg ervoor dat uw fundering vlak en waterpas is. ledere oneffenheid komt terug in het gebouw bij het beglazen!                                                                                                                                                                                                                                                                                                                                                                                                                                                                                                                                                                                                                                                                               |
| V                | VOORBEREIDING                         | Benodigde gereedschappen o.a.: 2x steeksleutel 10mm, stanley-mes, kitspuit, kruiskopschroevendraaier, schroefmachine (niet voor bouten/moeren!), waterpas, veiligheidsbril, veiligheidshelm, handshoenen en een glaszuignap.                                                                                                                                                                                                                                                                                                                                                                                                                                                                                                                                                                                                                 |
| 1                | ZIJWAND(EN)                           | Neem het tuinkasprofiel met de rubbers erin en de diagonale schoren, gebruik 10mm bouten om ze aan de goot te bevestigen en gebruik 15mm bouten aan de dorpels (let op hoe de kop van de bouten in elk profiel schuift tijdens de constructie).                                                                                                                                                                                                                                                                                                                                                                                                                                                                                                                                                                                              |
| 2                | VOORWAND                              | Zorg er opnieuw voor dat het frame is gerubberd en volg de instructies om het frame van de kas in elkaar te zetten. Zorg ervoor dat u de extra bouten heeft aangebracht die u in sectie 4, 5 en 10 heeft moeten gebruiken. Voor de dak- en zijhoekbalken is niet voor elke sleuf rubber nodig, tenzij u een (optionele) scheidingswand heeft                                                                                                                                                                                                                                                                                                                                                                                                                                                                                                 |
| 3                | ACHTERWAND                            | (zie aparte handleiding en sectie V).                                                                                                                                                                                                                                                                                                                                                                                                                                                                                                                                                                                                                                                                                                                                                                                                        |
| 4                | DE WANDEN<br>AAN ELKAAR<br>BEVESTIGEN | Neem de zijwand(en) (1), de voorwand (2) en de achterwand (3) en voeg ze samen op de fundering.                                                                                                                                                                                                                                                                                                                                                                                                                                                                                                                                                                                                                                                                                                                                              |
| 5                | LAMELLENRAMEN                         | De lamellenramen plaatst u tijdens het beglazen met een zwart H-profiel eronder en erboven.                                                                                                                                                                                                                                                                                                                                                                                                                                                                                                                                                                                                                                                                                                                                                  |
| 6                | DAK                                   | Bevestig de nok tussen de eindgevels. De nok kan uit meerdere delen bestaan. Ondersteun de nok door de dakspanten eraan te monteren en deze weer aan de goot te monteren. Deze spanten dragen nu de nok. Vergeet niet om 22 mm bouten in de dakprofielen te schuiven zodat u de versiering in het dak (DV101) en bij de goot (DV100) kunt monteren. Bevestig de optionele nokversiering vóór het plaatsen van het glas.                                                                                                                                                                                                                                                                                                                                                                                                                      |
| 7a               | DAKRAAM                               | Gebruik silicone om de glasplaat in de sponning vast te zetten. Ook zonder silicone blijft het dakraam in het profielwerk zitten. Soms komen de gaatjes niet 100% overeen bij het monteren van het dakraam. U kunt deze dan eenvoudig opboren met een 7mm boortje zodat de onderdelen alsnog in elkaar passen.                                                                                                                                                                                                                                                                                                                                                                                                                                                                                                                               |
| 7b               | RAAMDORPEL                            | Plaats de raamdorpel nadat u de glasplaat heeft geplaatst die eronder komt. Op die manier heeft u direct de juiste plek. De raamdorpel schuift iets over het glas heen.                                                                                                                                                                                                                                                                                                                                                                                                                                                                                                                                                                                                                                                                      |
| 8                | BEGLAZING                             | Voor u het glas plaatst kunt u de zwarte schroeflijsten alvast rondom de kas klaarzetten. In sommige gevallen moeten de zwarte lijsten nog iets worden ingekort. Ook is het belangrijk dat de gaatjes waar de RVS schroeven doorheen gaan ook op het uiteinde zitten. Neem een 6.5mm boortje om eventueel nog een gaat je bij te boren. Leg eerst de glasplaat linksachter op het dak, dan linksachter in de zijwand en in de kopgevel linksachter. Op deze manier kunt u zien of het frame helemaal recht en haaks staat. Meestal moet er nog een en ander afgesteld worden voor u het glas in de kas kunt monteren. Na linksachter kunt u rechtsvoor erin zetten. Hierdoor weet u (zeker bij grotere kassen) dat alle glas er netjes in komt. Helemaal perfect bestaat bijna niet. In de ondergrond zit altijd wel een kleine oneffenheid. |
| 9                | DAKRAAM-<br>BEVESTIGING               | Neem het voorgemonteerde dakraam en schuif deze aan de voor- of achterzijde in de nok. Vergeet niet om onderdeel D220 voor en achter het raam te plaatsen zodat het raam op zijn plek blijft.                                                                                                                                                                                                                                                                                                                                                                                                                                                                                                                                                                                                                                                |
| 10               | DEUR-<br>BEVESTIGING                  | Gerbuik de boutjes die u al heeft ingevoerd bij stap 2 om de deurgeleider te bevestigen. De onderdorpel moet in elkaar geklikt worden. Zorg dat de ondergrond hier 100% recht en vlak is.                                                                                                                                                                                                                                                                                                                                                                                                                                                                                                                                                                                                                                                    |
| 11               | VERANKERING                           | Nu de kas volledig is afgemonteerd en het glas in de sponningen is geplaats kunt u de kas verankeren aan de ondergrond.                                                                                                                                                                                                                                                                                                                                                                                                                                                                                                                                                                                                                                                                                                                      |
| 12               | AFWERKING                             | Als laatste kunt u de regenpijpen monteren. Kit e.e.a. goed af om lekkage te voorkomen.                                                                                                                                                                                                                                                                                                                                                                                                                                                                                                                                                                                                                                                                                                                                                      |
| 13               | OPTIONELE<br>OPBERG-<br>PLANKEN       | Robinsons opbergplanken en werktafels zijn een efficiente en integrale oplossing. Let op dat het monteren tijdrovend is. U kunt bij het voorbereiden van de kas boutjes en moertjes in de profielen schuiven zodat u het gebruik van hamerkopbouten voorkomt. Met de vierkante boutjes is het monteren een stuk gemakkelijker. Neem rustig de tijd om de tafel en plank te installeren.                                                                                                                                                                                                                                                                                                                                                                                                                                                      |
| 14               | OPTIONELE<br>WERKTAFEL                |                                                                                                                                                                                                                                                                                                                                                                                                                                                                                                                                                                                                                                                                                                                                                                                                                                              |
|                  |                                       |                                                                                                                                                                                                                                                                                                                                                                                                                                                                                                                                                                                                                                                                                                                                                                                                                                              |