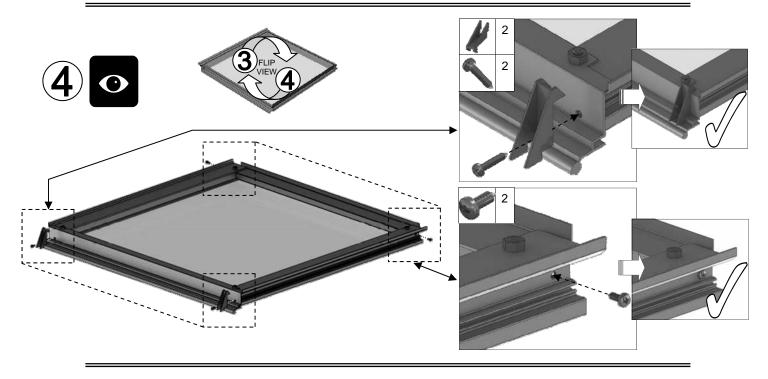

| SECTIE<br>NUMMER | TITEL                                 | MONTAGE SAMENVATTING: BELANGRIJKE INFORMATIE / OVERWEGINGEN                                                                                                                                                                                                                                                                                                                                                                                                                                                                                                                                                                                                                                                                                                                                                                                  |
|------------------|---------------------------------------|----------------------------------------------------------------------------------------------------------------------------------------------------------------------------------------------------------------------------------------------------------------------------------------------------------------------------------------------------------------------------------------------------------------------------------------------------------------------------------------------------------------------------------------------------------------------------------------------------------------------------------------------------------------------------------------------------------------------------------------------------------------------------------------------------------------------------------------------|
| •                | ONDERDELEN-<br>LIJST                  | Monteer eerst alle wanden separaat op een vlakke schone ondergrond. Sorteer de onderdelen en leg ze in de vorm zoals op de tekening is aangegeven. Pak niet alle bundels tegelijk uit. Zorg dat u georganiseerd te werk gaat. Onderdelen kunnen worden geïdentificeerd aan de hand van hun profielfoto's en opgegeven lengtes.                                                                                                                                                                                                                                                                                                                                                                                                                                                                                                               |
| В                | BASE<br>FUNDERING                     | Afmetingen en aanbevelingen voor de fundering. Zorg ervoor dat uw fundering vlak en waterpas is. ledere oneffenheid komt terug in het gebouw bij het beglazen!                                                                                                                                                                                                                                                                                                                                                                                                                                                                                                                                                                                                                                                                               |
| V                | VOORBEREIDING                         | Benodigde gereedschappen o.a.: 2x steeksleutel 10mm, stanley-mes, kitspuit, kruiskopschroevendraaier, schroefmachine (niet voor bouten/moeren!), waterpas, veiligheidsbril, veiligheidshelm, handshoenen en een glaszuignap.                                                                                                                                                                                                                                                                                                                                                                                                                                                                                                                                                                                                                 |
| 1                | ZIJWAND(EN)                           | Neem het tuinkasprofiel met de rubbers erin en de diagonale schoren, gebruik 10mm bouten om ze aan de goot te bevestigen en gebruik 15mm bouten aan de dorpels (let op hoe de kop van de bouten in elk profiel schuift tijdens de constructie).                                                                                                                                                                                                                                                                                                                                                                                                                                                                                                                                                                                              |
| 2                | VOORWAND                              | Zorg er opnieuw voor dat het frame is gerubberd en volg de instructies om het frame van de kas in elkaar te zetten. Zorg ervoor dat u de extra bouten heeft aangebracht die u in sectie 4, 5 en 10 heeft moeten gebruiken. Voor de dak- en zijhoekbalken is niet voor elke sleuf rubber nodig, tenzij u een (optionele) scheidingswand heeft                                                                                                                                                                                                                                                                                                                                                                                                                                                                                                 |
| 3                | ACHTERWAND                            | (zie aparte handleiding en sectie V).                                                                                                                                                                                                                                                                                                                                                                                                                                                                                                                                                                                                                                                                                                                                                                                                        |
| 4                | DE WANDEN<br>AAN ELKAAR<br>BEVESTIGEN | Neem de zijwand(en) (1), de voorwand (2) en de achterwand (3) en voeg ze samen op de fundering.                                                                                                                                                                                                                                                                                                                                                                                                                                                                                                                                                                                                                                                                                                                                              |
| 5                | LAMELLENRAMEN                         | De lamellenramen plaatst u tijdens het beglazen met een zwart H-profiel eronder en erboven.                                                                                                                                                                                                                                                                                                                                                                                                                                                                                                                                                                                                                                                                                                                                                  |
| 6                | DAK                                   | Bevestig de nok tussen de eindgevels. De nok kan uit meerdere delen bestaan. Ondersteun de nok door de dakspanten eraan te monteren en deze weer aan de goot te monteren. Deze spanten dragen nu de nok. Vergeet niet om 22 mm bouten in de dakprofielen te schuiven zodat u de versiering in het dak (DV101) en bij de goot (DV100) kunt monteren. Bevestig de optionele nokversiering vóór het plaatsen van het glas.                                                                                                                                                                                                                                                                                                                                                                                                                      |
| 7a               | DAKRAAM                               | Gebruik silicone om de glasplaat in de sponning vast te zetten. Ook zonder silicone blijft het dakraam in het profielwerk zitten. Soms komen de gaatjes niet 100% overeen bij het monteren van het dakraam. U kunt deze dan eenvoudig opboren met een 7mm boortje zodat de onderdelen alsnog in elkaar passen.                                                                                                                                                                                                                                                                                                                                                                                                                                                                                                                               |
| 7b               | RAAMDORPEL                            | Plaats de raamdorpel nadat u de glasplaat heeft geplaatst die eronder komt. Op die manier heeft u direct de juiste plek. De raamdorpel schuift iets over het glas heen.                                                                                                                                                                                                                                                                                                                                                                                                                                                                                                                                                                                                                                                                      |
| 8                | BEGLAZING                             | Voor u het glas plaatst kunt u de zwarte schroeflijsten alvast rondom de kas klaarzetten. In sommige gevallen moeten de zwarte lijsten nog iets worden ingekort. Ook is het belangrijk dat de gaatjes waar de RVS schroeven doorheen gaan ook op het uiteinde zitten. Neem een 6.5mm boortje om eventueel nog een gaat je bij te boren. Leg eerst de glasplaat linksachter op het dak, dan linksachter in de zijwand en in de kopgevel linksachter. Op deze manier kunt u zien of het frame helemaal recht en haaks staat. Meestal moet er nog een en ander afgesteld worden voor u het glas in de kas kunt monteren. Na linksachter kunt u rechtsvoor erin zetten. Hierdoor weet u (zeker bij grotere kassen) dat alle glas er netjes in komt. Helemaal perfect bestaat bijna niet. In de ondergrond zit altijd wel een kleine oneffenheid. |
| 9                | DAKRAAM-<br>BEVESTIGING               | Neem het voorgemonteerde dakraam en schuif deze aan de voor- of achterzijde in de nok. Vergeet niet om onderdeel D220 voor en achter het raam te plaatsen zodat het raam op zijn plek blijft.                                                                                                                                                                                                                                                                                                                                                                                                                                                                                                                                                                                                                                                |
| 10               | DEUR-<br>BEVESTIGING                  | Gerbuik de boutjes die u al heeft ingevoerd bij stap 2 om de deurgeleider te bevestigen. De onderdorpel moet in elkaar geklikt worden. Zorg dat de ondergrond hier 100% recht en vlak is.                                                                                                                                                                                                                                                                                                                                                                                                                                                                                                                                                                                                                                                    |
| 11               | VERANKERING                           | Nu de kas volledig is afgemonteerd en het glas in de sponningen is geplaats kunt u de kas verankeren aan de ondergrond.                                                                                                                                                                                                                                                                                                                                                                                                                                                                                                                                                                                                                                                                                                                      |
| 12               | AFWERKING                             | Als laatste kunt u de regenpijpen monteren. Kit e.e.a. goed af om lekkage te voorkomen.                                                                                                                                                                                                                                                                                                                                                                                                                                                                                                                                                                                                                                                                                                                                                      |
| 13               | OPTIONELE<br>OPBERG-<br>PLANKEN       | Robinsons opbergplanken en werktafels zijn een efficiente en integrale oplossing. Let op dat het monteren tijdrovend is. U kunt bij het voorbereiden van de kas boutjes en moertjes in de profielen schuiven zodat u het gebruik van hamerkopbouten voorkomt. Met de vierkante boutjes is het monteren een stuk gemakkelijker. Neem rustig de tijd om de tafel en plank te installeren.                                                                                                                                                                                                                                                                                                                                                                                                                                                      |
| 14               | OPTIONELE<br>WERKTAFEL                |                                                                                                                                                                                                                                                                                                                                                                                                                                                                                                                                                                                                                                                                                                                                                                                                                                              |
|                  |                                       |                                                                                                                                                                                                                                                                                                                                                                                                                                                                                                                                                                                                                                                                                                                                                                                                                                              |