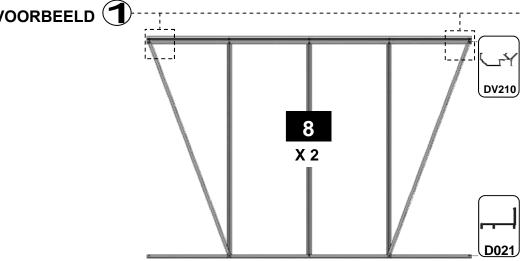

| 8 X 2      |      |          |
|------------|------|----------|
| Part No    | mm   | Quantity |
| DV210      | 2517 | 2        |
| D021       | 2514 | 2        |
| D066       | 1676 | 6        |
| D103       | 1787 | 4        |
| D174       | 6    | 4        |
| SYBOLM6X11 |      | 6        |
| SYBOLM6X15 | 1    | 10       |
| SYBOLM6X22 |      | 12       |
| SYNUTM6    | 6    | 16       |
| Rubber     | 1000 | 21       |