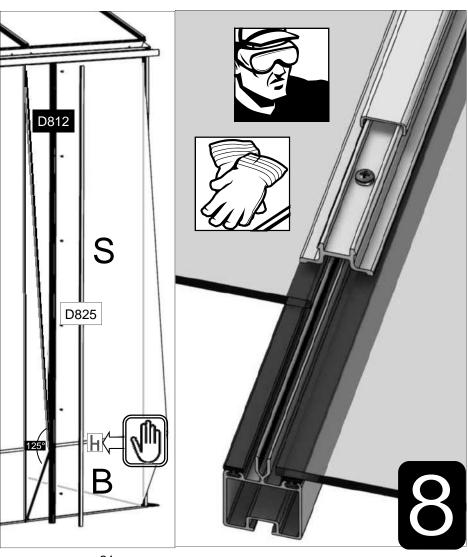

### Veiligheidswaarschuwing

- Glas en aluminium kan letsel veroorzaken. Zorg ervoor dat u een veiligheidsbril, handschoenen, veiligheidshelm en geschikt schoeisel draagt tijdens het monteren en beglazen van de tuinkas.
- Denk eraan dat glas breekbaar is en dat u er voorzichtig mee om moet gaan. Ruim gebroken glas altijd onmiddellijk op en gooi het weg.
- Zet de kas niet in elkaar bij harde wind; verifieer de weersvoorspelling voor de periode waarop de tuinkas wordt gemonteerd.
- Om veiligheidsredenen en om de montage te vergemakkelijken, raden we u aan om de kas door minimaal twee personen te laten monteren.
- Verwijder altijd de sneeuw dat op het dak van de kas ligt om overbelasting van de kas te voorkomen.
- Bij harde wind of storm is het gevaarlijk om in de kas aanwezig te zijn.
- Uw kas is geleverd met gehard glas. De zijde waar u doorheen kijkt is extreem sterk, maar de randen zijn erg gevoelig. Zet daarom nooit het glas op de grond zonder klosjes eronder.

### **BEGLAZING:**

Glas en aluminium kan letsel veroorzaken. Zorg ervoor dat u een veiligheidsbril, handschoenen, veiligheidshelm en geschikt schoeisel draagt tijdens het monteren en beglazen van de tuinkas.