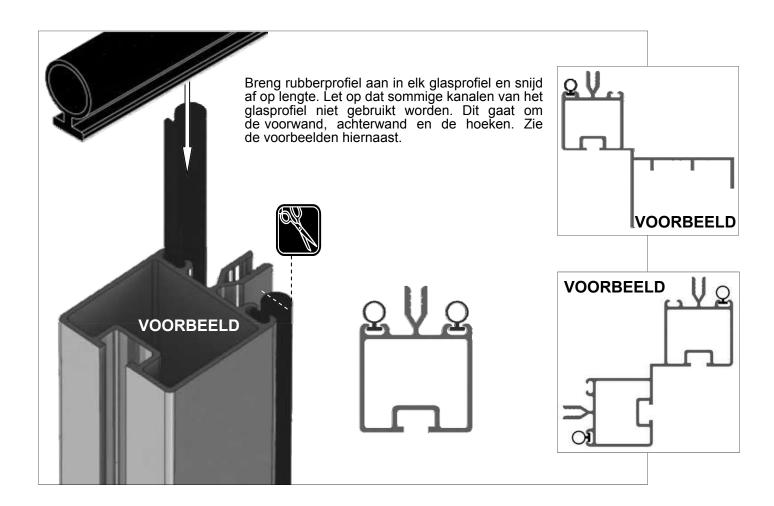

### Robinsons afdeklijsten:

Bij een Robinsons tuinkas bestaan de afdeklijsten uit twee delen. De onderste zwarte kunststof afdeklijsten worden op het frame geschroefd. Hierdoor wordt het glas op het rubber profiel gedrukt. Daarna moeten de bovenste aluminium afdeklijsten worden aangebracht. Op deze manier worden de kopjes van de RVS schroeven afgedekt. Indien u moeite heeft met het aandrukken van de afdeklijsten, raden wij u aan om een rubberen hamer of een houten blok en hamer te gebruiken. Een korte, scherpe tik op de afdeklijst aan één kant is alles wat nodig is om deze vast te zetten.

Sommige aluminium afdeklijsten hebben aan één kant een gat dat wordt gebruikt om de onderdelen aan op te hangen tijdens het poedercoaten. Als u wilt, kunt u het gat gebruiken om te voorkomen dat de afdeklijsten in het dak schuiven.