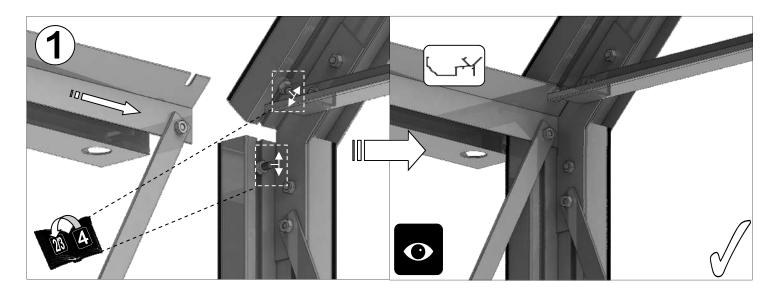

| SECTIE<br>NUMMER | TITEL                                 | MONTAGE SAMENVATTING: BELANGRIJKE INFORMATIE / OVERWEGINGEN                                                                                                                                                                                                                                                                                                                                                                                                                                                                                                                                                                                                                                                                                                                                                                                  |
|------------------|---------------------------------------|----------------------------------------------------------------------------------------------------------------------------------------------------------------------------------------------------------------------------------------------------------------------------------------------------------------------------------------------------------------------------------------------------------------------------------------------------------------------------------------------------------------------------------------------------------------------------------------------------------------------------------------------------------------------------------------------------------------------------------------------------------------------------------------------------------------------------------------------|
| •                | ONDERDELEN-<br>LIJST                  | Monteer eerst alle wanden separaat op een vlakke schone ondergrond. Sorteer de onderdelen en leg ze in de vorm zoals op de tekening is aangegeven. Pak niet alle bundels tegelijk uit. Zorg dat u georganiseerd te werk gaat. Onderdelen kunnen worden geïdentificeerd aan de hand van hun profielfoto's en opgegeven lengtes.                                                                                                                                                                                                                                                                                                                                                                                                                                                                                                               |
| В                | BASE<br>FUNDERING                     | Afmetingen en aanbevelingen voor de fundering. Zorg ervoor dat uw fundering vlak en waterpas is. ledere oneffenheid komt terug in het gebouw bij het beglazen!                                                                                                                                                                                                                                                                                                                                                                                                                                                                                                                                                                                                                                                                               |
| V                | VOORBEREIDING                         | Benodigde gereedschappen o.a.: 2x steeksleutel 10mm, stanley-mes, kitspuit, kruiskopschroevendraaier, schroefmachine (niet voor bouten/moeren!), waterpas, veiligheidsbril, veiligheidshelm, handshoenen en een glaszuignap.                                                                                                                                                                                                                                                                                                                                                                                                                                                                                                                                                                                                                 |
| 1                | ZIJWAND(EN)                           | Neem het tuinkasprofiel met de rubbers erin en de diagonale schoren, gebruik 10mm bouten om ze aan de goot te bevestigen en gebruik 15mm bouten aan de dorpels (let op hoe de kop van de bouten in elk profiel schuift tijdens de constructie).                                                                                                                                                                                                                                                                                                                                                                                                                                                                                                                                                                                              |
| 2                | VOORWAND                              | Zorg er opnieuw voor dat het frame is gerubberd en volg de instructies om het frame van de kas in elkaar te zetten. Zorg ervoor dat u de extra bouten heeft aangebracht die u in sectie 4, 5 en 10 heeft moeten gebruiken. Voor de dak- en zijhoekbalken is niet voor elke sleuf rubber nodig, tenzij u een (optionele) scheidingswand heeft                                                                                                                                                                                                                                                                                                                                                                                                                                                                                                 |
| 3                | ACHTERWAND                            | (zie aparte handleiding en sectie V).                                                                                                                                                                                                                                                                                                                                                                                                                                                                                                                                                                                                                                                                                                                                                                                                        |
| 4                | DE WANDEN<br>AAN ELKAAR<br>BEVESTIGEN | Neem de zijwand(en) (1), de voorwand (2) en de achterwand (3) en voeg ze samen op de fundering.                                                                                                                                                                                                                                                                                                                                                                                                                                                                                                                                                                                                                                                                                                                                              |
| 5                | LAMELLENRAMEN                         | De lamellenramen plaatst u tijdens het beglazen met een zwart H-profiel eronder en erboven.                                                                                                                                                                                                                                                                                                                                                                                                                                                                                                                                                                                                                                                                                                                                                  |
| 6                | DAK                                   | Bevestig de nok tussen de eindgevels. De nok kan uit meerdere delen bestaan. Ondersteun de nok door de dakspanten eraan te monteren en deze weer aan de goot te monteren. Deze spanten dragen nu de nok. Vergeet niet om 22 mm bouten in de dakprofielen te schuiven zodat u de versiering in het dak (DV101) en bij de goot (DV100) kunt monteren. Bevestig de optionele nokversiering vóór het plaatsen van het glas.                                                                                                                                                                                                                                                                                                                                                                                                                      |
| 7a               | DAKRAAM                               | Gebruik silicone om de glasplaat in de sponning vast te zetten. Ook zonder silicone blijft het dakraam in het profielwerk zitten. Soms komen de gaatjes niet 100% overeen bij het monteren van het dakraam. U kunt deze dan eenvoudig opboren met een 7mm boortje zodat de onderdelen alsnog in elkaar passen.                                                                                                                                                                                                                                                                                                                                                                                                                                                                                                                               |
| 7b               | RAAMDORPEL                            | Plaats de raamdorpel nadat u de glasplaat heeft geplaatst die eronder komt. Op die manier heeft u direct de juiste plek. De raamdorpel schuift iets over het glas heen.                                                                                                                                                                                                                                                                                                                                                                                                                                                                                                                                                                                                                                                                      |
| 8                | BEGLAZING                             | Voor u het glas plaatst kunt u de zwarte schroeflijsten alvast rondom de kas klaarzetten. In sommige gevallen moeten de zwarte lijsten nog iets worden ingekort. Ook is het belangrijk dat de gaatjes waar de RVS schroeven doorheen gaan ook op het uiteinde zitten. Neem een 6.5mm boortje om eventueel nog een gaat je bij te boren. Leg eerst de glasplaat linksachter op het dak, dan linksachter in de zijwand en in de kopgevel linksachter. Op deze manier kunt u zien of het frame helemaal recht en haaks staat. Meestal moet er nog een en ander afgesteld worden voor u het glas in de kas kunt monteren. Na linksachter kunt u rechtsvoor erin zetten. Hierdoor weet u (zeker bij grotere kassen) dat alle glas er netjes in komt. Helemaal perfect bestaat bijna niet. In de ondergrond zit altijd wel een kleine oneffenheid. |
| 9                | DAKRAAM-<br>BEVESTIGING               | Neem het voorgemonteerde dakraam en schuif deze aan de voor- of achterzijde in de nok. Vergeet niet om onderdeel D220 voor en achter het raam te plaatsen zodat het raam op zijn plek blijft.                                                                                                                                                                                                                                                                                                                                                                                                                                                                                                                                                                                                                                                |
| 10               | DEUR-<br>BEVESTIGING                  | Gerbuik de boutjes die u al heeft ingevoerd bij stap 2 om de deurgeleider te bevestigen. De onderdorpel moet in elkaar geklikt worden. Zorg dat de ondergrond hier 100% recht en vlak is.                                                                                                                                                                                                                                                                                                                                                                                                                                                                                                                                                                                                                                                    |
| 11               | VERANKERING                           | Nu de kas volledig is afgemonteerd en het glas in de sponningen is geplaats kunt u de kas verankeren aan de ondergrond.                                                                                                                                                                                                                                                                                                                                                                                                                                                                                                                                                                                                                                                                                                                      |
| 12               | AFWERKING                             | Als laatste kunt u de regenpijpen monteren. Kit e.e.a. goed af om lekkage te voorkomen.                                                                                                                                                                                                                                                                                                                                                                                                                                                                                                                                                                                                                                                                                                                                                      |
| 13               | OPTIONELE<br>OPBERG-<br>PLANKEN       | Robinsons opbergplanken en werktafels zijn een efficiente en integrale oplossing. Let op dat het monteren tijdrovend is. U kunt bij het voorbereiden van de kas boutjes en moertjes in de profielen schuiven zodat u het gebruik van hamerkopbouten voorkomt. Met de vierkante boutjes is het monteren een stuk gemakkelijker. Neem rustig de tijd om de tafel en plank te installeren.                                                                                                                                                                                                                                                                                                                                                                                                                                                      |
| 14               | OPTIONELE<br>WERKTAFEL                |                                                                                                                                                                                                                                                                                                                                                                                                                                                                                                                                                                                                                                                                                                                                                                                                                                              |
|                  |                                       |                                                                                                                                                                                                                                                                                                                                                                                                                                                                                                                                                                                                                                                                                                                                                                                                                                              |