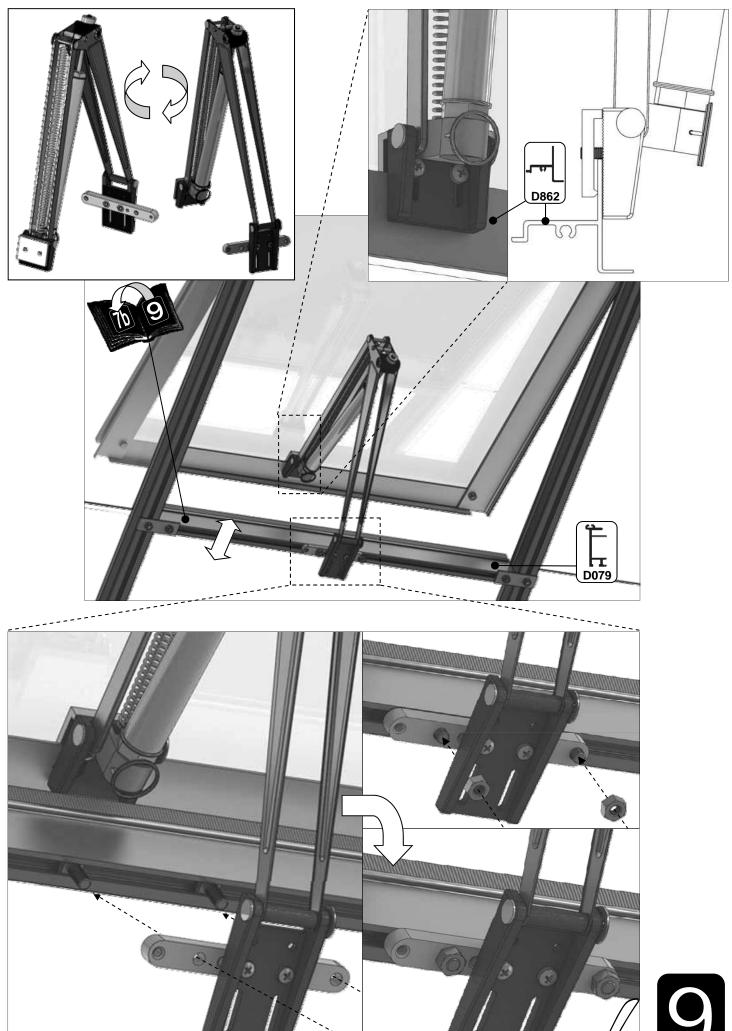

| SECTIE<br>NUMMER | TITEL                                 | MONTAGE SAMENVATTING: BELANGRIJKE INFORMATIE / OVERWEGINGEN                                                                                                                                                                                                                                                                                                                                                                                                                                                                                                                                                                                                                                                                                                                                                                                  |
|------------------|---------------------------------------|----------------------------------------------------------------------------------------------------------------------------------------------------------------------------------------------------------------------------------------------------------------------------------------------------------------------------------------------------------------------------------------------------------------------------------------------------------------------------------------------------------------------------------------------------------------------------------------------------------------------------------------------------------------------------------------------------------------------------------------------------------------------------------------------------------------------------------------------|
| •                | ONDERDELEN-<br>LIJST                  | Monteer eerst alle wanden separaat op een vlakke schone ondergrond. Sorteer de onderdelen en leg ze in de vorm zoals op de tekening is aangegeven. Pak niet alle bundels tegelijk uit. Zorg dat u georganiseerd te werk gaat. Onderdelen kunnen worden geïdentificeerd aan de hand van hun profielfoto's en opgegeven lengtes.                                                                                                                                                                                                                                                                                                                                                                                                                                                                                                               |
| В                | BASE<br>FUNDERING                     | Afmetingen en aanbevelingen voor de fundering. Zorg ervoor dat uw fundering vlak en waterpas is. ledere oneffenheid komt terug in het gebouw bij het beglazen!                                                                                                                                                                                                                                                                                                                                                                                                                                                                                                                                                                                                                                                                               |
| V                | VOORBEREIDING                         | Benodigde gereedschappen o.a.: 2x steeksleutel 10mm, stanley-mes, kitspuit, kruiskopschroevendraaier, schroefmachine (niet voor bouten/moeren!), waterpas, veiligheidsbril, veiligheidshelm, handshoenen en een glaszuignap.                                                                                                                                                                                                                                                                                                                                                                                                                                                                                                                                                                                                                 |
| 1                | ZIJWAND(EN)                           | Neem het tuinkasprofiel met de rubbers erin en de diagonale schoren, gebruik 10mm bouten om ze aan de goot te bevestigen en gebruik 15mm bouten aan de dorpels (let op hoe de kop van de bouten in elk profiel schuift tijdens de constructie).                                                                                                                                                                                                                                                                                                                                                                                                                                                                                                                                                                                              |
| 2                | VOORWAND                              | Zorg er opnieuw voor dat het frame is gerubberd en volg de instructies om het frame van de kas in elkaar te zetten. Zorg ervoor dat u de extra bouten heeft aangebracht die u in sectie 4, 5 en 10 heeft moeten gebruiken. Voor de dak- en zijhoekbalken is niet voor elke sleuf rubber nodig, tenzij u een (optionele) scheidingswand heeft                                                                                                                                                                                                                                                                                                                                                                                                                                                                                                 |
| 3                | ACHTERWAND                            | (zie aparte handleiding en sectie V).                                                                                                                                                                                                                                                                                                                                                                                                                                                                                                                                                                                                                                                                                                                                                                                                        |
| 4                | DE WANDEN<br>AAN ELKAAR<br>BEVESTIGEN | Neem de zijwand(en) (1), de voorwand (2) en de achterwand (3) en voeg ze samen op de fundering.                                                                                                                                                                                                                                                                                                                                                                                                                                                                                                                                                                                                                                                                                                                                              |
| 5                | LAMELLENRAMEN                         | De lamellenramen plaatst u tijdens het beglazen met een zwart H-profiel eronder en erboven.                                                                                                                                                                                                                                                                                                                                                                                                                                                                                                                                                                                                                                                                                                                                                  |
| 6                | DAK                                   | Bevestig de nok tussen de eindgevels. De nok kan uit meerdere delen bestaan. Ondersteun de nok door de dakspanten eraan te monteren en deze weer aan de goot te monteren. Deze spanten dragen nu de nok. Vergeet niet om 22 mm bouten in de dakprofielen te schuiven zodat u de versiering in het dak (DV101) en bij de goot (DV100) kunt monteren. Bevestig de optionele nokversiering vóór het plaatsen van het glas.                                                                                                                                                                                                                                                                                                                                                                                                                      |
| 7a               | DAKRAAM                               | Gebruik silicone om de glasplaat in de sponning vast te zetten. Ook zonder silicone blijft het dakraam in het profielwerk zitten. Soms komen de gaatjes niet 100% overeen bij het monteren van het dakraam. U kunt deze dan eenvoudig opboren met een 7mm boortje zodat de onderdelen alsnog in elkaar passen.                                                                                                                                                                                                                                                                                                                                                                                                                                                                                                                               |
| 7b               | RAAMDORPEL                            | Plaats de raamdorpel nadat u de glasplaat heeft geplaatst die eronder komt. Op die manier heeft u direct de juiste plek. De raamdorpel schuift iets over het glas heen.                                                                                                                                                                                                                                                                                                                                                                                                                                                                                                                                                                                                                                                                      |
| 8                | BEGLAZING                             | Voor u het glas plaatst kunt u de zwarte schroeflijsten alvast rondom de kas klaarzetten. In sommige gevallen moeten de zwarte lijsten nog iets worden ingekort. Ook is het belangrijk dat de gaatjes waar de RVS schroeven doorheen gaan ook op het uiteinde zitten. Neem een 6.5mm boortje om eventueel nog een gaat je bij te boren. Leg eerst de glasplaat linksachter op het dak, dan linksachter in de zijwand en in de kopgevel linksachter. Op deze manier kunt u zien of het frame helemaal recht en haaks staat. Meestal moet er nog een en ander afgesteld worden voor u het glas in de kas kunt monteren. Na linksachter kunt u rechtsvoor erin zetten. Hierdoor weet u (zeker bij grotere kassen) dat alle glas er netjes in komt. Helemaal perfect bestaat bijna niet. In de ondergrond zit altijd wel een kleine oneffenheid. |
| 9                | DAKRAAM-<br>BEVESTIGING               | Neem het voorgemonteerde dakraam en schuif deze aan de voor- of achterzijde in de nok. Vergeet niet om onderdeel D220 voor en achter het raam te plaatsen zodat het raam op zijn plek blijft.                                                                                                                                                                                                                                                                                                                                                                                                                                                                                                                                                                                                                                                |
| 10               | DEUR-<br>BEVESTIGING                  | Gerbuik de boutjes die u al heeft ingevoerd bij stap 2 om de deurgeleider te bevestigen. De onderdorpel moet in elkaar geklikt worden. Zorg dat de ondergrond hier 100% recht en vlak is.                                                                                                                                                                                                                                                                                                                                                                                                                                                                                                                                                                                                                                                    |
| 11               | VERANKERING                           | Nu de kas volledig is afgemonteerd en het glas in de sponningen is geplaats kunt u de kas verankeren aan de ondergrond.                                                                                                                                                                                                                                                                                                                                                                                                                                                                                                                                                                                                                                                                                                                      |
| 12               | AFWERKING                             | Als laatste kunt u de regenpijpen monteren. Kit e.e.a. goed af om lekkage te voorkomen.                                                                                                                                                                                                                                                                                                                                                                                                                                                                                                                                                                                                                                                                                                                                                      |
| 13               | OPTIONELE<br>OPBERG-<br>PLANKEN       | Robinsons opbergplanken en werktafels zijn een efficiente en integrale oplossing. Let op dat het monteren tijdrovend is. U kunt bij het voorbereiden van de kas boutjes en moertjes in de profielen schuiven zodat u het gebruik van hamerkopbouten voorkomt. Met de vierkante boutjes is het monteren een stuk gemakkelijker. Neem rustig de tijd om de tafel en plank te installeren.                                                                                                                                                                                                                                                                                                                                                                                                                                                      |
| 14               | OPTIONELE<br>WERKTAFEL                |                                                                                                                                                                                                                                                                                                                                                                                                                                                                                                                                                                                                                                                                                                                                                                                                                                              |
|                  |                                       |                                                                                                                                                                                                                                                                                                                                                                                                                                                                                                                                                                                                                                                                                                                                                                                                                                              |

|   | D866                         | •        | 639 | 2 | 2 | 4 | 4 |
|---|------------------------------|----------|-----|---|---|---|---|
|   | D863L                        | الس      | 613 | 2 | 2 | 4 | 4 |
|   | D863R                        |          | 613 | 2 | 2 | 4 | 4 |
| 7 | D862                         | <u>}</u> | 593 | 2 | 2 | 4 | 4 |
|   | D079<br>PLUS FLUFF           | ПТ       | 590 | 2 | 2 | 4 | 4 |
|   | D114                         | 00       | N/A | 4 | 4 | 8 | 8 |
|   | D220<br>PLUS FS6060<br>SCREW |          | N/A | 4 | 4 | 8 | 8 |
|   | D205                         | -        | N/A | 4 | 4 | 8 | 8 |

| Part No               |    | mm  | Quantity |
|-----------------------|----|-----|----------|
| D079<br>PLUS<br>FLUFF | J. | 590 | 1        |
| D114                  | -  | N/A | 2        |