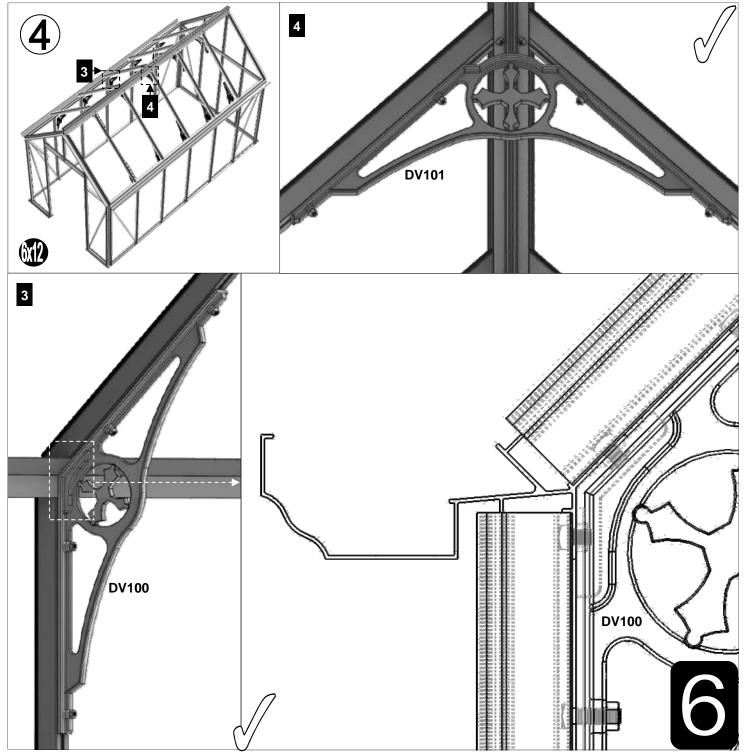

| SECTIE<br>NUMMER | TITEL                                 | MONTAGE SAMENVATTING: BELANGRIJKE INFORMATIE / OVERWEGINGEN                                                                                                                                                                                                                                                                                                                                                                                                                                                                                                                                                                                                                                                                                                                                                                                  |
|------------------|---------------------------------------|----------------------------------------------------------------------------------------------------------------------------------------------------------------------------------------------------------------------------------------------------------------------------------------------------------------------------------------------------------------------------------------------------------------------------------------------------------------------------------------------------------------------------------------------------------------------------------------------------------------------------------------------------------------------------------------------------------------------------------------------------------------------------------------------------------------------------------------------|
| •                | ONDERDELEN-<br>LIJST                  | Monteer eerst alle wanden separaat op een vlakke schone ondergrond. Sorteer de onderdelen en leg ze in de vorm zoals op de tekening is aangegeven. Pak niet alle bundels tegelijk uit. Zorg dat u georganiseerd te werk gaat. Onderdelen kunnen worden geïdentificeerd aan de hand van hun profielfoto's en opgegeven lengtes.                                                                                                                                                                                                                                                                                                                                                                                                                                                                                                               |
| В                | BASE<br>FUNDERING                     | Afmetingen en aanbevelingen voor de fundering. Zorg ervoor dat uw fundering vlak en waterpas is. ledere oneffenheid komt terug in het gebouw bij het beglazen!                                                                                                                                                                                                                                                                                                                                                                                                                                                                                                                                                                                                                                                                               |
| V                | VOORBEREIDING                         | Benodigde gereedschappen o.a.: 2x steeksleutel 10mm, stanley-mes, kitspuit, kruiskopschroevendraaier, schroefmachine (niet voor bouten/moeren!), waterpas, veiligheidsbril, veiligheidshelm, handshoenen en een glaszuignap.                                                                                                                                                                                                                                                                                                                                                                                                                                                                                                                                                                                                                 |
| 1                | ZIJWAND(EN)                           | Neem het tuinkasprofiel met de rubbers erin en de diagonale schoren, gebruik 10mm bouten om ze aan de goot te bevestigen en gebruik 15mm bouten aan de dorpels (let op hoe de kop van de bouten in elk profiel schuift tijdens de constructie).                                                                                                                                                                                                                                                                                                                                                                                                                                                                                                                                                                                              |
| 2                | VOORWAND                              | Zorg er opnieuw voor dat het frame is gerubberd en volg de instructies om het frame van de kas in elkaar te zetten. Zorg ervoor dat u de extra bouten heeft aangebracht die u in sectie 4, 5 en 10 heeft moeten gebruiken. Voor de dak- en zijhoekbalken is niet voor elke sleuf rubber nodig, tenzij u een (optionele) scheidingswand heeft                                                                                                                                                                                                                                                                                                                                                                                                                                                                                                 |
| 3                | ACHTERWAND                            | (zie aparte handleiding en sectie V).                                                                                                                                                                                                                                                                                                                                                                                                                                                                                                                                                                                                                                                                                                                                                                                                        |
| 4                | DE WANDEN<br>AAN ELKAAR<br>BEVESTIGEN | Neem de zijwand(en) (1), de voorwand (2) en de achterwand (3) en voeg ze samen op de fundering.                                                                                                                                                                                                                                                                                                                                                                                                                                                                                                                                                                                                                                                                                                                                              |
| 5                | LAMELLENRAMEN                         | De lamellenramen plaatst u tijdens het beglazen met een zwart H-profiel eronder en erboven.                                                                                                                                                                                                                                                                                                                                                                                                                                                                                                                                                                                                                                                                                                                                                  |
| 6                | DAK                                   | Bevestig de nok tussen de eindgevels. De nok kan uit meerdere delen bestaan. Ondersteun de nok door de dakspanten eraan te monteren en deze weer aan de goot te monteren. Deze spanten dragen nu de nok. Vergeet niet om 22 mm bouten in de dakprofielen te schuiven zodat u de versiering in het dak (DV101) en bij de goot (DV100) kunt monteren. Bevestig de optionele nokversiering vóór het plaatsen van het glas.                                                                                                                                                                                                                                                                                                                                                                                                                      |
| 7a               | DAKRAAM                               | Gebruik silicone om de glasplaat in de sponning vast te zetten. Ook zonder silicone blijft het dakraam in het profielwerk zitten. Soms komen de gaatjes niet 100% overeen bij het monteren van het dakraam. U kunt deze dan eenvoudig opboren met een 7mm boortje zodat de onderdelen alsnog in elkaar passen.                                                                                                                                                                                                                                                                                                                                                                                                                                                                                                                               |
| 7b               | RAAMDORPEL                            | Plaats de raamdorpel nadat u de glasplaat heeft geplaatst die eronder komt. Op die manier heeft u direct de juiste plek. De raamdorpel schuift iets over het glas heen.                                                                                                                                                                                                                                                                                                                                                                                                                                                                                                                                                                                                                                                                      |
| 8                | BEGLAZING                             | Voor u het glas plaatst kunt u de zwarte schroeflijsten alvast rondom de kas klaarzetten. In sommige gevallen moeten de zwarte lijsten nog iets worden ingekort. Ook is het belangrijk dat de gaatjes waar de RVS schroeven doorheen gaan ook op het uiteinde zitten. Neem een 6.5mm boortje om eventueel nog een gaat je bij te boren. Leg eerst de glasplaat linksachter op het dak, dan linksachter in de zijwand en in de kopgevel linksachter. Op deze manier kunt u zien of het frame helemaal recht en haaks staat. Meestal moet er nog een en ander afgesteld worden voor u het glas in de kas kunt monteren. Na linksachter kunt u rechtsvoor erin zetten. Hierdoor weet u (zeker bij grotere kassen) dat alle glas er netjes in komt. Helemaal perfect bestaat bijna niet. In de ondergrond zit altijd wel een kleine oneffenheid. |
| 9                | DAKRAAM-<br>BEVESTIGING               | Neem het voorgemonteerde dakraam en schuif deze aan de voor- of achterzijde in de nok. Vergeet niet om onderdeel D220 voor en achter het raam te plaatsen zodat het raam op zijn plek blijft.                                                                                                                                                                                                                                                                                                                                                                                                                                                                                                                                                                                                                                                |
| 10               | DEUR-<br>BEVESTIGING                  | Gerbuik de boutjes die u al heeft ingevoerd bij stap 2 om de deurgeleider te bevestigen. De onderdorpel moet in elkaar geklikt worden. Zorg dat de ondergrond hier 100% recht en vlak is.                                                                                                                                                                                                                                                                                                                                                                                                                                                                                                                                                                                                                                                    |
| 11               | VERANKERING                           | Nu de kas volledig is afgemonteerd en het glas in de sponningen is geplaats kunt u de kas verankeren aan de ondergrond.                                                                                                                                                                                                                                                                                                                                                                                                                                                                                                                                                                                                                                                                                                                      |
| 12               | AFWERKING                             | Als laatste kunt u de regenpijpen monteren. Kit e.e.a. goed af om lekkage te voorkomen.                                                                                                                                                                                                                                                                                                                                                                                                                                                                                                                                                                                                                                                                                                                                                      |
| 13               | OPTIONELE<br>OPBERG-<br>PLANKEN       | Robinsons opbergplanken en werktafels zijn een efficiente en integrale oplossing. Let op dat het monteren tijdrovend is. U kunt bij het voorbereiden van de kas boutjes en moertjes in de profielen schuiven zodat u het gebruik van hamerkopbouten voorkomt. Met de vierkante boutjes is het monteren een stuk gemakkelijker. Neem rustig de tijd om de tafel en plank te installeren.                                                                                                                                                                                                                                                                                                                                                                                                                                                      |
| 14               | OPTIONELE<br>WERKTAFEL                |                                                                                                                                                                                                                                                                                                                                                                                                                                                                                                                                                                                                                                                                                                                                                                                                                                              |
|                  |                                       |                                                                                                                                                                                                                                                                                                                                                                                                                                                                                                                                                                                                                                                                                                                                                                                                                                              |

Lijm de nokversiering met een lijmkit vast op de nok. Vrijwel altijd dient u een stuk af te zagen. Gebruik hiervoor een ijzerzaag. De eindstukken worden met kleine schroefjes vast gezet en ook deze kunt u het beste van onder af vast lijmen.