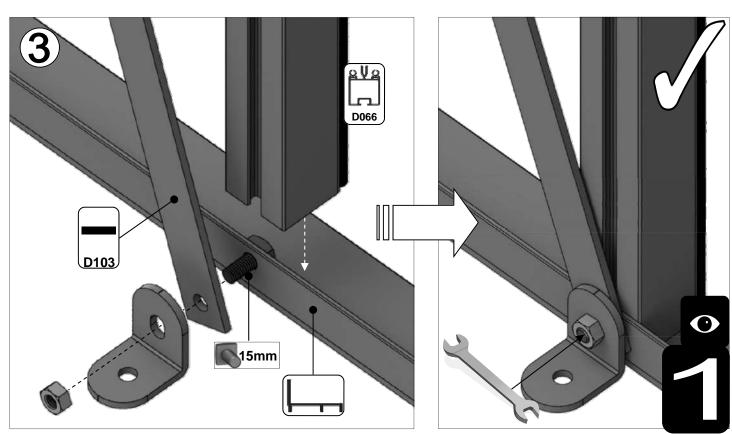

| SECTIE<br>NUMMER | TITEL                                 | MONTAGE SAMENVATTING: BELANGRIJKE INFORMATIE / OVERWEGINGEN                                                                                                                                                                                                                                                                                                                                                                                                                                                                                                                                                                                                                                                                                                                                                                                  |
|------------------|---------------------------------------|----------------------------------------------------------------------------------------------------------------------------------------------------------------------------------------------------------------------------------------------------------------------------------------------------------------------------------------------------------------------------------------------------------------------------------------------------------------------------------------------------------------------------------------------------------------------------------------------------------------------------------------------------------------------------------------------------------------------------------------------------------------------------------------------------------------------------------------------|
| •                | ONDERDELEN-<br>LIJST                  | Monteer eerst alle wanden separaat op een vlakke schone ondergrond. Sorteer de onderdelen en leg ze in de vorm zoals op de tekening is aangegeven. Pak niet alle bundels tegelijk uit. Zorg dat u georganiseerd te werk gaat. Onderdelen kunnen worden geïdentificeerd aan de hand van hun profielfoto's en opgegeven lengtes.                                                                                                                                                                                                                                                                                                                                                                                                                                                                                                               |
| В                | BASE<br>FUNDERING                     | Afmetingen en aanbevelingen voor de fundering. Zorg ervoor dat uw fundering vlak en waterpas is. ledere oneffenheid komt terug in het gebouw bij het beglazen!                                                                                                                                                                                                                                                                                                                                                                                                                                                                                                                                                                                                                                                                               |
| V                | VOORBEREIDING                         | Benodigde gereedschappen o.a.: 2x steeksleutel 10mm, stanley-mes, kitspuit, kruiskopschroevendraaier, schroefmachine (niet voor bouten/moeren!), waterpas, veiligheidsbril, veiligheidshelm, handshoenen en een glaszuignap.                                                                                                                                                                                                                                                                                                                                                                                                                                                                                                                                                                                                                 |
| 1                | ZIJWAND(EN)                           | Neem het tuinkasprofiel met de rubbers erin en de diagonale schoren, gebruik 10mm bouten om ze aan de goot te bevestigen en gebruik 15mm bouten aan de dorpels (let op hoe de kop van de bouten in elk profiel schuift tijdens de constructie).                                                                                                                                                                                                                                                                                                                                                                                                                                                                                                                                                                                              |
| 2                | VOORWAND                              | Zorg er opnieuw voor dat het frame is gerubberd en volg de instructies om het frame van de kas in elkaar te zetten. Zorg ervoor dat u de extra bouten heeft aangebracht die u in sectie 4, 5 en 10 heeft moeten gebruiken. Voor de dak- en zijhoekbalken is niet voor elke sleuf rubber nodig, tenzij u een (optionele) scheidingswand heeft                                                                                                                                                                                                                                                                                                                                                                                                                                                                                                 |
| 3                | ACHTERWAND                            | (zie aparte handleiding en sectie V).                                                                                                                                                                                                                                                                                                                                                                                                                                                                                                                                                                                                                                                                                                                                                                                                        |
| 4                | DE WANDEN<br>AAN ELKAAR<br>BEVESTIGEN | Neem de zijwand(en) (1), de voorwand (2) en de achterwand (3) en voeg ze samen op de fundering.                                                                                                                                                                                                                                                                                                                                                                                                                                                                                                                                                                                                                                                                                                                                              |
| 5                | LAMELLENRAMEN                         | De lamellenramen plaatst u tijdens het beglazen met een zwart H-profiel eronder en erboven.                                                                                                                                                                                                                                                                                                                                                                                                                                                                                                                                                                                                                                                                                                                                                  |
| 6                | DAK                                   | Bevestig de nok tussen de eindgevels. De nok kan uit meerdere delen bestaan. Ondersteun de nok door de dakspanten eraan te monteren en deze weer aan de goot te monteren. Deze spanten dragen nu de nok. Vergeet niet om 22 mm bouten in de dakprofielen te schuiven zodat u de versiering in het dak (DV101) en bij de goot (DV100) kunt monteren. Bevestig de optionele nokversiering vóór het plaatsen van het glas.                                                                                                                                                                                                                                                                                                                                                                                                                      |
| 7a               | DAKRAAM                               | Gebruik silicone om de glasplaat in de sponning vast te zetten. Ook zonder silicone blijft het dakraam in het profielwerk zitten. Soms komen de gaatjes niet 100% overeen bij het monteren van het dakraam. U kunt deze dan eenvoudig opboren met een 7mm boortje zodat de onderdelen alsnog in elkaar passen.                                                                                                                                                                                                                                                                                                                                                                                                                                                                                                                               |
| 7b               | RAAMDORPEL                            | Plaats de raamdorpel nadat u de glasplaat heeft geplaatst die eronder komt. Op die manier heeft u direct de juiste plek. De raamdorpel schuift iets over het glas heen.                                                                                                                                                                                                                                                                                                                                                                                                                                                                                                                                                                                                                                                                      |
| 8                | BEGLAZING                             | Voor u het glas plaatst kunt u de zwarte schroeflijsten alvast rondom de kas klaarzetten. In sommige gevallen moeten de zwarte lijsten nog iets worden ingekort. Ook is het belangrijk dat de gaatjes waar de RVS schroeven doorheen gaan ook op het uiteinde zitten. Neem een 6.5mm boortje om eventueel nog een gaat je bij te boren. Leg eerst de glasplaat linksachter op het dak, dan linksachter in de zijwand en in de kopgevel linksachter. Op deze manier kunt u zien of het frame helemaal recht en haaks staat. Meestal moet er nog een en ander afgesteld worden voor u het glas in de kas kunt monteren. Na linksachter kunt u rechtsvoor erin zetten. Hierdoor weet u (zeker bij grotere kassen) dat alle glas er netjes in komt. Helemaal perfect bestaat bijna niet. In de ondergrond zit altijd wel een kleine oneffenheid. |
| 9                | DAKRAAM-<br>BEVESTIGING               | Neem het voorgemonteerde dakraam en schuif deze aan de voor- of achterzijde in de nok. Vergeet niet om onderdeel D220 voor en achter het raam te plaatsen zodat het raam op zijn plek blijft.                                                                                                                                                                                                                                                                                                                                                                                                                                                                                                                                                                                                                                                |
| 10               | DEUR-<br>BEVESTIGING                  | Gerbuik de boutjes die u al heeft ingevoerd bij stap 2 om de deurgeleider te bevestigen. De onderdorpel moet in elkaar geklikt worden. Zorg dat de ondergrond hier 100% recht en vlak is.                                                                                                                                                                                                                                                                                                                                                                                                                                                                                                                                                                                                                                                    |
| 11               | VERANKERING                           | Nu de kas volledig is afgemonteerd en het glas in de sponningen is geplaats kunt u de kas verankeren aan de ondergrond.                                                                                                                                                                                                                                                                                                                                                                                                                                                                                                                                                                                                                                                                                                                      |
| 12               | AFWERKING                             | Als laatste kunt u de regenpijpen monteren. Kit e.e.a. goed af om lekkage te voorkomen.                                                                                                                                                                                                                                                                                                                                                                                                                                                                                                                                                                                                                                                                                                                                                      |
| 13               | OPTIONELE<br>OPBERG-<br>PLANKEN       | Robinsons opbergplanken en werktafels zijn een efficiente en integrale oplossing. Let op dat het monteren tijdrovend is. U kunt bij het voorbereiden van de kas boutjes en moertjes in de profielen schuiven zodat u het gebruik van hamerkopbouten voorkomt. Met de vierkante boutjes is het monteren een stuk gemakkelijker. Neem rustig de tijd om de tafel en plank te installeren.                                                                                                                                                                                                                                                                                                                                                                                                                                                      |
| 14               | OPTIONELE<br>WERKTAFEL                |                                                                                                                                                                                                                                                                                                                                                                                                                                                                                                                                                                                                                                                                                                                                                                                                                                              |
|                  |                                       |                                                                                                                                                                                                                                                                                                                                                                                                                                                                                                                                                                                                                                                                                                                                                                                                                                              |