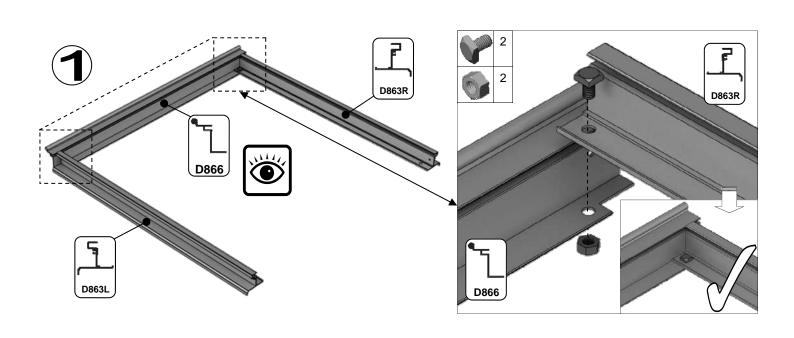

|   | D866                         | •        | 639 | 2 | 2 | 4 | 4 |
|---|------------------------------|----------|-----|---|---|---|---|
|   | D863L                        | الس      | 613 | 2 | 2 | 4 | 4 |
|   | D863R                        |          | 613 | 2 | 2 | 4 | 4 |
| 7 | D862                         | <u>}</u> | 593 | 2 | 2 | 4 | 4 |
|   | D079<br>PLUS FLUFF           | ПТ       | 590 | 2 | 2 | 4 | 4 |
|   | D114                         | 00       | N/A | 4 | 4 | 8 | 8 |
|   | D220<br>PLUS FS6060<br>SCREW |          | N/A | 4 | 4 | 8 | 8 |
|   | D205                         | -        | N/A | 4 | 4 | 8 | 8 |