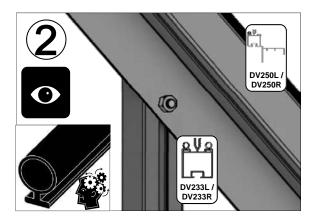

| SECTIE<br>NUMMER | TITEL                                 | MONTAGE SAMENVATTING: BELANGRIJKE INFORMATIE / OVERWEGINGEN                                                                                                                                                                                                                                                                                                                                                                                                                                                                                                                                                                                                                                                                                                                                                                                  |
|------------------|---------------------------------------|----------------------------------------------------------------------------------------------------------------------------------------------------------------------------------------------------------------------------------------------------------------------------------------------------------------------------------------------------------------------------------------------------------------------------------------------------------------------------------------------------------------------------------------------------------------------------------------------------------------------------------------------------------------------------------------------------------------------------------------------------------------------------------------------------------------------------------------------|
| •                | ONDERDELEN-<br>LIJST                  | Monteer eerst alle wanden separaat op een vlakke schone ondergrond. Sorteer de onderdelen en leg ze in de vorm zoals op de tekening is aangegeven. Pak niet alle bundels tegelijk uit. Zorg dat u georganiseerd te werk gaat. Onderdelen kunnen worden geïdentificeerd aan de hand van hun profielfoto's en opgegeven lengtes.                                                                                                                                                                                                                                                                                                                                                                                                                                                                                                               |
| В                | BASE<br>FUNDERING                     | Afmetingen en aanbevelingen voor de fundering. Zorg ervoor dat uw fundering vlak en waterpas is. ledere oneffenheid komt terug in het gebouw bij het beglazen!                                                                                                                                                                                                                                                                                                                                                                                                                                                                                                                                                                                                                                                                               |
| V                | VOORBEREIDING                         | Benodigde gereedschappen o.a.: 2x steeksleutel 10mm, stanley-mes, kitspuit, kruiskopschroevendraaier, schroefmachine (niet voor bouten/moeren!), waterpas, veiligheidsbril, veiligheidshelm, handshoenen en een glaszuignap.                                                                                                                                                                                                                                                                                                                                                                                                                                                                                                                                                                                                                 |
| 1                | ZIJWAND(EN)                           | Neem het tuinkasprofiel met de rubbers erin en de diagonale schoren, gebruik 10mm bouten om ze aan de goot te bevestigen en gebruik 15mm bouten aan de dorpels (let op hoe de kop van de bouten in elk profiel schuift tijdens de constructie).                                                                                                                                                                                                                                                                                                                                                                                                                                                                                                                                                                                              |
| 2                | VOORWAND                              | Zorg er opnieuw voor dat het frame is gerubberd en volg de instructies om het frame van de kas in elkaar te zetten. Zorg ervoor dat u de extra bouten heeft aangebracht die u in sectie 4, 5 en 10 heeft moeten gebruiken. Voor de dak- en zijhoekbalken is niet voor elke sleuf rubber nodig, tenzij u een (optionele) scheidingswand heeft                                                                                                                                                                                                                                                                                                                                                                                                                                                                                                 |
| 3                | ACHTERWAND                            | (zie aparte handleiding en sectie V).                                                                                                                                                                                                                                                                                                                                                                                                                                                                                                                                                                                                                                                                                                                                                                                                        |
| 4                | DE WANDEN<br>AAN ELKAAR<br>BEVESTIGEN | Neem de zijwand(en) (1), de voorwand (2) en de achterwand (3) en voeg ze samen op de fundering.                                                                                                                                                                                                                                                                                                                                                                                                                                                                                                                                                                                                                                                                                                                                              |
| 5                | LAMELLENRAMEN                         | De lamellenramen plaatst u tijdens het beglazen met een zwart H-profiel eronder en erboven.                                                                                                                                                                                                                                                                                                                                                                                                                                                                                                                                                                                                                                                                                                                                                  |
| 6                | DAK                                   | Bevestig de nok tussen de eindgevels. De nok kan uit meerdere delen bestaan. Ondersteun de nok door de dakspanten eraan te monteren en deze weer aan de goot te monteren. Deze spanten dragen nu de nok. Vergeet niet om 22 mm bouten in de dakprofielen te schuiven zodat u de versiering in het dak (DV101) en bij de goot (DV100) kunt monteren. Bevestig de optionele nokversiering vóór het plaatsen van het glas.                                                                                                                                                                                                                                                                                                                                                                                                                      |
| 7a               | DAKRAAM                               | Gebruik silicone om de glasplaat in de sponning vast te zetten. Ook zonder silicone blijft het dakraam in het profielwerk zitten. Soms komen de gaatjes niet 100% overeen bij het monteren van het dakraam. U kunt deze dan eenvoudig opboren met een 7mm boortje zodat de onderdelen alsnog in elkaar passen.                                                                                                                                                                                                                                                                                                                                                                                                                                                                                                                               |
| 7b               | RAAMDORPEL                            | Plaats de raamdorpel nadat u de glasplaat heeft geplaatst die eronder komt. Op die manier heeft u direct de juiste plek. De raamdorpel schuift iets over het glas heen.                                                                                                                                                                                                                                                                                                                                                                                                                                                                                                                                                                                                                                                                      |
| 8                | BEGLAZING                             | Voor u het glas plaatst kunt u de zwarte schroeflijsten alvast rondom de kas klaarzetten. In sommige gevallen moeten de zwarte lijsten nog iets worden ingekort. Ook is het belangrijk dat de gaatjes waar de RVS schroeven doorheen gaan ook op het uiteinde zitten. Neem een 6.5mm boortje om eventueel nog een gaat je bij te boren. Leg eerst de glasplaat linksachter op het dak, dan linksachter in de zijwand en in de kopgevel linksachter. Op deze manier kunt u zien of het frame helemaal recht en haaks staat. Meestal moet er nog een en ander afgesteld worden voor u het glas in de kas kunt monteren. Na linksachter kunt u rechtsvoor erin zetten. Hierdoor weet u (zeker bij grotere kassen) dat alle glas er netjes in komt. Helemaal perfect bestaat bijna niet. In de ondergrond zit altijd wel een kleine oneffenheid. |
| 9                | DAKRAAM-<br>BEVESTIGING               | Neem het voorgemonteerde dakraam en schuif deze aan de voor- of achterzijde in de nok. Vergeet niet om onderdeel D220 voor en achter het raam te plaatsen zodat het raam op zijn plek blijft.                                                                                                                                                                                                                                                                                                                                                                                                                                                                                                                                                                                                                                                |
| 10               | DEUR-<br>BEVESTIGING                  | Gerbuik de boutjes die u al heeft ingevoerd bij stap 2 om de deurgeleider te bevestigen. De onderdorpel moet in elkaar geklikt worden. Zorg dat de ondergrond hier 100% recht en vlak is.                                                                                                                                                                                                                                                                                                                                                                                                                                                                                                                                                                                                                                                    |
| 11               | VERANKERING                           | Nu de kas volledig is afgemonteerd en het glas in de sponningen is geplaats kunt u de kas verankeren aan de ondergrond.                                                                                                                                                                                                                                                                                                                                                                                                                                                                                                                                                                                                                                                                                                                      |
| 12               | AFWERKING                             | Als laatste kunt u de regenpijpen monteren. Kit e.e.a. goed af om lekkage te voorkomen.                                                                                                                                                                                                                                                                                                                                                                                                                                                                                                                                                                                                                                                                                                                                                      |
| 13               | OPTIONELE<br>OPBERG-<br>PLANKEN       | Robinsons opbergplanken en werktafels zijn een efficiente en integrale oplossing. Let op dat het monteren tijdrovend is. U kunt bij het voorbereiden van de kas boutjes en moertjes in de profielen schuiven zodat u het gebruik van hamerkopbouten voorkomt. Met de vierkante boutjes is het monteren een stuk gemakkelijker. Neem rustig de tijd om de tafel en plank te installeren.                                                                                                                                                                                                                                                                                                                                                                                                                                                      |
| 14               | OPTIONELE<br>WERKTAFEL                |                                                                                                                                                                                                                                                                                                                                                                                                                                                                                                                                                                                                                                                                                                                                                                                                                                              |
|                  |                                       |                                                                                                                                                                                                                                                                                                                                                                                                                                                                                                                                                                                                                                                                                                                                                                                                                                              |

| Part No | mm   | Quantity |
|---------|------|----------|
| D671    | 610  | 1        |
| D048    | 1676 | 2        |
| DV224L  | 540  | 1        |
| DV224R  | 540  | 1        |
| DV233L  | 2173 | 1        |
| DV233R  | 2173 | 1        |
| DV250L  | 1345 | 1        |
| DV250R  | 1345 | 1        |

| Part No | mm   | Quantity |
|---------|------|----------|
| D048    | 1676 | 2        |
| DV230   | 1984 | 1        |
| DV233L  | 2173 | 1        |
| DV233R  | 2173 | 1        |
| DV250L  | 1345 | 1        |
| DV250R  | 1345 | 1        |
| DV260   | 2612 | 1        |
| DV272   | 1840 | 1        |
| DV290   | 1679 | 2        |