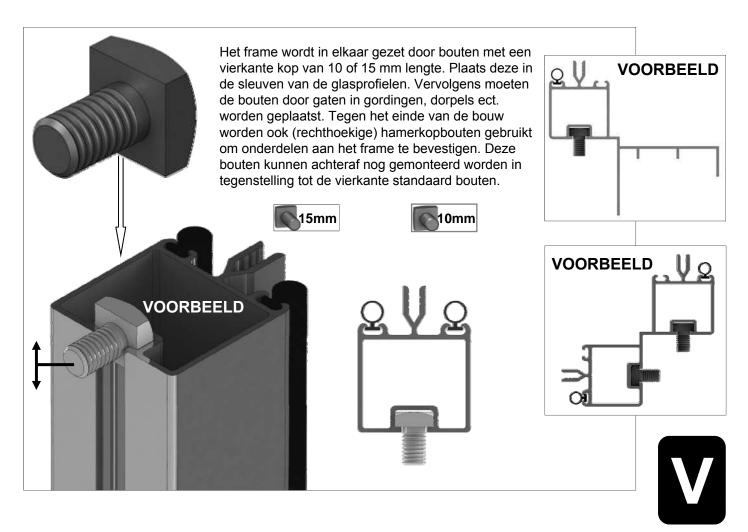

| SECTIE<br>NUMMER | TITEL                                 | MONTAGE SAMENVATTING: BELANGRIJKE INFORMATIE / OVERWEGINGEN                                                                                                                                                                                                                                                                                                                                                                                                                                                                                                                                                                                                                                                                                                                                                                                  |
|------------------|---------------------------------------|----------------------------------------------------------------------------------------------------------------------------------------------------------------------------------------------------------------------------------------------------------------------------------------------------------------------------------------------------------------------------------------------------------------------------------------------------------------------------------------------------------------------------------------------------------------------------------------------------------------------------------------------------------------------------------------------------------------------------------------------------------------------------------------------------------------------------------------------|
| •                | ONDERDELEN-<br>LIJST                  | Monteer eerst alle wanden separaat op een vlakke schone ondergrond. Sorteer de onderdelen en leg ze in de vorm zoals op de tekening is aangegeven. Pak niet alle bundels tegelijk uit. Zorg dat u georganiseerd te werk gaat. Onderdelen kunnen worden geïdentificeerd aan de hand van hun profielfoto's en opgegeven lengtes.                                                                                                                                                                                                                                                                                                                                                                                                                                                                                                               |
| В                | BASE<br>FUNDERING                     | Afmetingen en aanbevelingen voor de fundering. Zorg ervoor dat uw fundering vlak en waterpas is. ledere oneffenheid komt terug in het gebouw bij het beglazen!                                                                                                                                                                                                                                                                                                                                                                                                                                                                                                                                                                                                                                                                               |
| V                | VOORBEREIDING                         | Benodigde gereedschappen o.a.: 2x steeksleutel 10mm, stanley-mes, kitspuit, kruiskopschroevendraaier, schroefmachine (niet voor bouten/moeren!), waterpas, veiligheidsbril, veiligheidshelm, handshoenen en een glaszuignap.                                                                                                                                                                                                                                                                                                                                                                                                                                                                                                                                                                                                                 |
| 1                | ZIJWAND(EN)                           | Neem het tuinkasprofiel met de rubbers erin en de diagonale schoren, gebruik 10mm bouten om ze aan de goot te bevestigen en gebruik 15mm bouten aan de dorpels (let op hoe de kop van de bouten in elk profiel schuift tijdens de constructie).                                                                                                                                                                                                                                                                                                                                                                                                                                                                                                                                                                                              |
| 2                | VOORWAND                              | Zorg er opnieuw voor dat het frame is gerubberd en volg de instructies om het frame van de kas in elkaar te zetten. Zorg ervoor dat u de extra bouten heeft aangebracht die u in sectie 4, 5 en 10 heeft moeten gebruiken. Voor de dak- en zijhoekbalken is niet voor elke sleuf rubber nodig, tenzij u een (optionele) scheidingswand heeft                                                                                                                                                                                                                                                                                                                                                                                                                                                                                                 |
| 3                | ACHTERWAND                            | (zie aparte handleiding en sectie V).                                                                                                                                                                                                                                                                                                                                                                                                                                                                                                                                                                                                                                                                                                                                                                                                        |
| 4                | DE WANDEN<br>AAN ELKAAR<br>BEVESTIGEN | Neem de zijwand(en) (1), de voorwand (2) en de achterwand (3) en voeg ze samen op de fundering.                                                                                                                                                                                                                                                                                                                                                                                                                                                                                                                                                                                                                                                                                                                                              |
| 5                | LAMELLENRAMEN                         | De lamellenramen plaatst u tijdens het beglazen met een zwart H-profiel eronder en erboven.                                                                                                                                                                                                                                                                                                                                                                                                                                                                                                                                                                                                                                                                                                                                                  |
| 6                | DAK                                   | Bevestig de nok tussen de eindgevels. De nok kan uit meerdere delen bestaan. Ondersteun de nok door de dakspanten eraan te monteren en deze weer aan de goot te monteren. Deze spanten dragen nu de nok. Vergeet niet om 22 mm bouten in de dakprofielen te schuiven zodat u de versiering in het dak (DV101) en bij de goot (DV100) kunt monteren. Bevestig de optionele nokversiering vóór het plaatsen van het glas.                                                                                                                                                                                                                                                                                                                                                                                                                      |
| 7a               | DAKRAAM                               | Gebruik silicone om de glasplaat in de sponning vast te zetten. Ook zonder silicone blijft het dakraam in het profielwerk zitten. Soms komen de gaatjes niet 100% overeen bij het monteren van het dakraam. U kunt deze dan eenvoudig opboren met een 7mm boortje zodat de onderdelen alsnog in elkaar passen.                                                                                                                                                                                                                                                                                                                                                                                                                                                                                                                               |
| 7b               | RAAMDORPEL                            | Plaats de raamdorpel nadat u de glasplaat heeft geplaatst die eronder komt. Op die manier heeft u direct de juiste plek. De raamdorpel schuift iets over het glas heen.                                                                                                                                                                                                                                                                                                                                                                                                                                                                                                                                                                                                                                                                      |
| 8                | BEGLAZING                             | Voor u het glas plaatst kunt u de zwarte schroeflijsten alvast rondom de kas klaarzetten. In sommige gevallen moeten de zwarte lijsten nog iets worden ingekort. Ook is het belangrijk dat de gaatjes waar de RVS schroeven doorheen gaan ook op het uiteinde zitten. Neem een 6.5mm boortje om eventueel nog een gaat je bij te boren. Leg eerst de glasplaat linksachter op het dak, dan linksachter in de zijwand en in de kopgevel linksachter. Op deze manier kunt u zien of het frame helemaal recht en haaks staat. Meestal moet er nog een en ander afgesteld worden voor u het glas in de kas kunt monteren. Na linksachter kunt u rechtsvoor erin zetten. Hierdoor weet u (zeker bij grotere kassen) dat alle glas er netjes in komt. Helemaal perfect bestaat bijna niet. In de ondergrond zit altijd wel een kleine oneffenheid. |
| 9                | DAKRAAM-<br>BEVESTIGING               | Neem het voorgemonteerde dakraam en schuif deze aan de voor- of achterzijde in de nok. Vergeet niet om onderdeel D220 voor en achter het raam te plaatsen zodat het raam op zijn plek blijft.                                                                                                                                                                                                                                                                                                                                                                                                                                                                                                                                                                                                                                                |
| 10               | DEUR-<br>BEVESTIGING                  | Gerbuik de boutjes die u al heeft ingevoerd bij stap 2 om de deurgeleider te bevestigen. De onderdorpel moet in elkaar geklikt worden. Zorg dat de ondergrond hier 100% recht en vlak is.                                                                                                                                                                                                                                                                                                                                                                                                                                                                                                                                                                                                                                                    |
| 11               | VERANKERING                           | Nu de kas volledig is afgemonteerd en het glas in de sponningen is geplaats kunt u de kas verankeren aan de ondergrond.                                                                                                                                                                                                                                                                                                                                                                                                                                                                                                                                                                                                                                                                                                                      |
| 12               | AFWERKING                             | Als laatste kunt u de regenpijpen monteren. Kit e.e.a. goed af om lekkage te voorkomen.                                                                                                                                                                                                                                                                                                                                                                                                                                                                                                                                                                                                                                                                                                                                                      |
| 13               | OPTIONELE<br>OPBERG-<br>PLANKEN       | Robinsons opbergplanken en werktafels zijn een efficiente en integrale oplossing. Let op dat het monteren tijdrovend is. U kunt bij het voorbereiden van de kas boutjes en moertjes in de profielen schuiven zodat u het gebruik van hamerkopbouten voorkomt. Met de vierkante boutjes is het monteren een stuk gemakkelijker. Neem rustig de tijd om de tafel en plank te installeren.                                                                                                                                                                                                                                                                                                                                                                                                                                                      |
| 14               | OPTIONELE<br>WERKTAFEL                |                                                                                                                                                                                                                                                                                                                                                                                                                                                                                                                                                                                                                                                                                                                                                                                                                                              |
|                  |                                       |                                                                                                                                                                                                                                                                                                                                                                                                                                                                                                                                                                                                                                                                                                                                                                                                                                              |