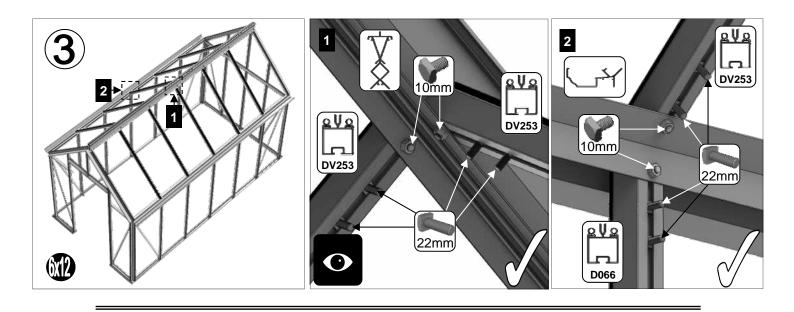

| SECTIE<br>NUMMER | TITEL                                 | MONTAGE SAMENVATTING: BELANGRIJKE INFORMATIE / OVERWEGINGEN                                                                                                                                                                                                                                                                                                                                                                                                                                                                                                                                                                                                                                                                                                                                                                                  |
|------------------|---------------------------------------|----------------------------------------------------------------------------------------------------------------------------------------------------------------------------------------------------------------------------------------------------------------------------------------------------------------------------------------------------------------------------------------------------------------------------------------------------------------------------------------------------------------------------------------------------------------------------------------------------------------------------------------------------------------------------------------------------------------------------------------------------------------------------------------------------------------------------------------------|
| •                | ONDERDELEN-<br>LIJST                  | Monteer eerst alle wanden separaat op een vlakke schone ondergrond. Sorteer de onderdelen en leg ze in de vorm zoals op de tekening is aangegeven. Pak niet alle bundels tegelijk uit. Zorg dat u georganiseerd te werk gaat. Onderdelen kunnen worden geïdentificeerd aan de hand van hun profielfoto's en opgegeven lengtes.                                                                                                                                                                                                                                                                                                                                                                                                                                                                                                               |
| В                | BASE<br>FUNDERING                     | Afmetingen en aanbevelingen voor de fundering. Zorg ervoor dat uw fundering vlak en waterpas is. ledere oneffenheid komt terug in het gebouw bij het beglazen!                                                                                                                                                                                                                                                                                                                                                                                                                                                                                                                                                                                                                                                                               |
| V                | VOORBEREIDING                         | Benodigde gereedschappen o.a.: 2x steeksleutel 10mm, stanley-mes, kitspuit, kruiskopschroevendraaier, schroefmachine (niet voor bouten/moeren!), waterpas, veiligheidsbril, veiligheidshelm, handshoenen en een glaszuignap.                                                                                                                                                                                                                                                                                                                                                                                                                                                                                                                                                                                                                 |
| 1                | ZIJWAND(EN)                           | Neem het tuinkasprofiel met de rubbers erin en de diagonale schoren, gebruik 10mm bouten om ze aan de goot te bevestigen en gebruik 15mm bouten aan de dorpels (let op hoe de kop van de bouten in elk profiel schuift tijdens de constructie).                                                                                                                                                                                                                                                                                                                                                                                                                                                                                                                                                                                              |
| 2                | VOORWAND                              | Zorg er opnieuw voor dat het frame is gerubberd en volg de instructies om het frame van de kas in elkaar te zetten. Zorg ervoor dat u de extra bouten heeft aangebracht die u in sectie 4, 5 en 10 heeft moeten gebruiken. Voor de dak- en zijhoekbalken is niet voor elke sleuf rubber nodig, tenzij u een (optionele) scheidingswand heeft                                                                                                                                                                                                                                                                                                                                                                                                                                                                                                 |
| 3                | ACHTERWAND                            | (zie aparte handleiding en sectie V).                                                                                                                                                                                                                                                                                                                                                                                                                                                                                                                                                                                                                                                                                                                                                                                                        |
| 4                | DE WANDEN<br>AAN ELKAAR<br>BEVESTIGEN | Neem de zijwand(en) (1), de voorwand (2) en de achterwand (3) en voeg ze samen op de fundering.                                                                                                                                                                                                                                                                                                                                                                                                                                                                                                                                                                                                                                                                                                                                              |
| 5                | LAMELLENRAMEN                         | De lamellenramen plaatst u tijdens het beglazen met een zwart H-profiel eronder en erboven.                                                                                                                                                                                                                                                                                                                                                                                                                                                                                                                                                                                                                                                                                                                                                  |
| 6                | DAK                                   | Bevestig de nok tussen de eindgevels. De nok kan uit meerdere delen bestaan. Ondersteun de nok door de dakspanten eraan te monteren en deze weer aan de goot te monteren. Deze spanten dragen nu de nok. Vergeet niet om 22 mm bouten in de dakprofielen te schuiven zodat u de versiering in het dak (DV101) en bij de goot (DV100) kunt monteren. Bevestig de optionele nokversiering vóór het plaatsen van het glas.                                                                                                                                                                                                                                                                                                                                                                                                                      |
| 7a               | DAKRAAM                               | Gebruik silicone om de glasplaat in de sponning vast te zetten. Ook zonder silicone blijft het dakraam in het profielwerk zitten. Soms komen de gaatjes niet 100% overeen bij het monteren van het dakraam. U kunt deze dan eenvoudig opboren met een 7mm boortje zodat de onderdelen alsnog in elkaar passen.                                                                                                                                                                                                                                                                                                                                                                                                                                                                                                                               |
| 7b               | RAAMDORPEL                            | Plaats de raamdorpel nadat u de glasplaat heeft geplaatst die eronder komt. Op die manier heeft u direct de juiste plek. De raamdorpel schuift iets over het glas heen.                                                                                                                                                                                                                                                                                                                                                                                                                                                                                                                                                                                                                                                                      |
| 8                | BEGLAZING                             | Voor u het glas plaatst kunt u de zwarte schroeflijsten alvast rondom de kas klaarzetten. In sommige gevallen moeten de zwarte lijsten nog iets worden ingekort. Ook is het belangrijk dat de gaatjes waar de RVS schroeven doorheen gaan ook op het uiteinde zitten. Neem een 6.5mm boortje om eventueel nog een gaat je bij te boren. Leg eerst de glasplaat linksachter op het dak, dan linksachter in de zijwand en in de kopgevel linksachter. Op deze manier kunt u zien of het frame helemaal recht en haaks staat. Meestal moet er nog een en ander afgesteld worden voor u het glas in de kas kunt monteren. Na linksachter kunt u rechtsvoor erin zetten. Hierdoor weet u (zeker bij grotere kassen) dat alle glas er netjes in komt. Helemaal perfect bestaat bijna niet. In de ondergrond zit altijd wel een kleine oneffenheid. |
| 9                | DAKRAAM-<br>BEVESTIGING               | Neem het voorgemonteerde dakraam en schuif deze aan de voor- of achterzijde in de nok. Vergeet niet om onderdeel D220 voor en achter het raam te plaatsen zodat het raam op zijn plek blijft.                                                                                                                                                                                                                                                                                                                                                                                                                                                                                                                                                                                                                                                |
| 10               | DEUR-<br>BEVESTIGING                  | Gerbuik de boutjes die u al heeft ingevoerd bij stap 2 om de deurgeleider te bevestigen. De onderdorpel moet in elkaar geklikt worden. Zorg dat de ondergrond hier 100% recht en vlak is.                                                                                                                                                                                                                                                                                                                                                                                                                                                                                                                                                                                                                                                    |
| 11               | VERANKERING                           | Nu de kas volledig is afgemonteerd en het glas in de sponningen is geplaats kunt u de kas verankeren aan de ondergrond.                                                                                                                                                                                                                                                                                                                                                                                                                                                                                                                                                                                                                                                                                                                      |
| 12               | AFWERKING                             | Als laatste kunt u de regenpijpen monteren. Kit e.e.a. goed af om lekkage te voorkomen.                                                                                                                                                                                                                                                                                                                                                                                                                                                                                                                                                                                                                                                                                                                                                      |
| 13               | OPTIONELE<br>OPBERG-<br>PLANKEN       | Robinsons opbergplanken en werktafels zijn een efficiente en integrale oplossing. Let op dat het monteren tijdrovend is. U kunt bij het voorbereiden van de kas boutjes en moertjes in de profielen schuiven zodat u het gebruik van hamerkopbouten voorkomt. Met de vierkante boutjes is het monteren een stuk gemakkelijker. Neem rustig de tijd om de tafel en plank te installeren.                                                                                                                                                                                                                                                                                                                                                                                                                                                      |
| 14               | OPTIONELE<br>WERKTAFEL                |                                                                                                                                                                                                                                                                                                                                                                                                                                                                                                                                                                                                                                                                                                                                                                                                                                              |
|                  |                                       |                                                                                                                                                                                                                                                                                                                                                                                                                                                                                                                                                                                                                                                                                                                                                                                                                                              |