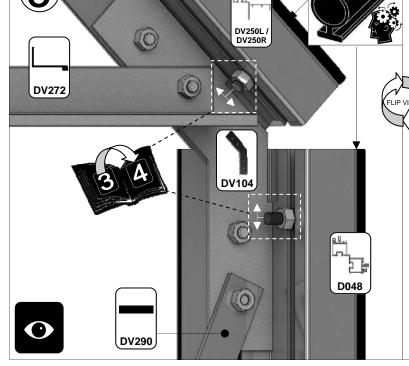

| SECTIE<br>NUMMER | TITEL                                 | MONTAGE SAMENVATTING: BELANGRIJKE INFORMATIE / OVERWEGINGEN                                                                                                                                                                                                                                                                                                                                                                                                                                                                                                                                                                                                                                                                                                                                                                                  |
|------------------|---------------------------------------|----------------------------------------------------------------------------------------------------------------------------------------------------------------------------------------------------------------------------------------------------------------------------------------------------------------------------------------------------------------------------------------------------------------------------------------------------------------------------------------------------------------------------------------------------------------------------------------------------------------------------------------------------------------------------------------------------------------------------------------------------------------------------------------------------------------------------------------------|
| •                | ONDERDELEN-<br>LIJST                  | Monteer eerst alle wanden separaat op een vlakke schone ondergrond. Sorteer de onderdelen en leg ze in de vorm zoals op de tekening is aangegeven. Pak niet alle bundels tegelijk uit. Zorg dat u georganiseerd te werk gaat. Onderdelen kunnen worden geïdentificeerd aan de hand van hun profielfoto's en opgegeven lengtes.                                                                                                                                                                                                                                                                                                                                                                                                                                                                                                               |
| В                | BASE<br>FUNDERING                     | Afmetingen en aanbevelingen voor de fundering. Zorg ervoor dat uw fundering vlak en waterpas is. ledere oneffenheid komt terug in het gebouw bij het beglazen!                                                                                                                                                                                                                                                                                                                                                                                                                                                                                                                                                                                                                                                                               |
| V                | VOORBEREIDING                         | Benodigde gereedschappen o.a.: 2x steeksleutel 10mm, stanley-mes, kitspuit, kruiskopschroevendraaier, schroefmachine (niet voor bouten/moeren!), waterpas, veiligheidsbril, veiligheidshelm, handshoenen en een glaszuignap.                                                                                                                                                                                                                                                                                                                                                                                                                                                                                                                                                                                                                 |
| 1                | ZIJWAND(EN)                           | Neem het tuinkasprofiel met de rubbers erin en de diagonale schoren, gebruik 10mm bouten om ze aan de goot te bevestigen en gebruik 15mm bouten aan de dorpels (let op hoe de kop van de bouten in elk profiel schuift tijdens de constructie).                                                                                                                                                                                                                                                                                                                                                                                                                                                                                                                                                                                              |
| 2                | VOORWAND                              | Zorg er opnieuw voor dat het frame is gerubberd en volg de instructies om het frame van de kas in elkaar te zetten. Zorg ervoor dat u de extra bouten heeft aangebracht die u in sectie 4, 5 en 10 heeft moeten gebruiken. Voor de dak- en zijhoekbalken is niet voor elke sleuf rubber nodig, tenzij u een (optionele) scheidingswand heeft                                                                                                                                                                                                                                                                                                                                                                                                                                                                                                 |
| 3                | ACHTERWAND                            | (zie aparte handleiding en sectie V).                                                                                                                                                                                                                                                                                                                                                                                                                                                                                                                                                                                                                                                                                                                                                                                                        |
| 4                | DE WANDEN<br>AAN ELKAAR<br>BEVESTIGEN | Neem de zijwand(en) (1), de voorwand (2) en de achterwand (3) en voeg ze samen op de fundering.                                                                                                                                                                                                                                                                                                                                                                                                                                                                                                                                                                                                                                                                                                                                              |
| 5                | LAMELLENRAMEN                         | De lamellenramen plaatst u tijdens het beglazen met een zwart H-profiel eronder en erboven.                                                                                                                                                                                                                                                                                                                                                                                                                                                                                                                                                                                                                                                                                                                                                  |
| 6                | DAK                                   | Bevestig de nok tussen de eindgevels. De nok kan uit meerdere delen bestaan. Ondersteun de nok door de dakspanten eraan te monteren en deze weer aan de goot te monteren. Deze spanten dragen nu de nok. Vergeet niet om 22 mm bouten in de dakprofielen te schuiven zodat u de versiering in het dak (DV101) en bij de goot (DV100) kunt monteren. Bevestig de optionele nokversiering vóór het plaatsen van het glas.                                                                                                                                                                                                                                                                                                                                                                                                                      |
| 7a               | DAKRAAM                               | Gebruik silicone om de glasplaat in de sponning vast te zetten. Ook zonder silicone blijft het dakraam in het profielwerk zitten. Soms komen de gaatjes niet 100% overeen bij het monteren van het dakraam. U kunt deze dan eenvoudig opboren met een 7mm boortje zodat de onderdelen alsnog in elkaar passen.                                                                                                                                                                                                                                                                                                                                                                                                                                                                                                                               |
| 7b               | RAAMDORPEL                            | Plaats de raamdorpel nadat u de glasplaat heeft geplaatst die eronder komt. Op die manier heeft u direct de juiste plek. De raamdorpel schuift iets over het glas heen.                                                                                                                                                                                                                                                                                                                                                                                                                                                                                                                                                                                                                                                                      |
| 8                | BEGLAZING                             | Voor u het glas plaatst kunt u de zwarte schroeflijsten alvast rondom de kas klaarzetten. In sommige gevallen moeten de zwarte lijsten nog iets worden ingekort. Ook is het belangrijk dat de gaatjes waar de RVS schroeven doorheen gaan ook op het uiteinde zitten. Neem een 6.5mm boortje om eventueel nog een gaat je bij te boren. Leg eerst de glasplaat linksachter op het dak, dan linksachter in de zijwand en in de kopgevel linksachter. Op deze manier kunt u zien of het frame helemaal recht en haaks staat. Meestal moet er nog een en ander afgesteld worden voor u het glas in de kas kunt monteren. Na linksachter kunt u rechtsvoor erin zetten. Hierdoor weet u (zeker bij grotere kassen) dat alle glas er netjes in komt. Helemaal perfect bestaat bijna niet. In de ondergrond zit altijd wel een kleine oneffenheid. |
| 9                | DAKRAAM-<br>BEVESTIGING               | Neem het voorgemonteerde dakraam en schuif deze aan de voor- of achterzijde in de nok. Vergeet niet om onderdeel D220 voor en achter het raam te plaatsen zodat het raam op zijn plek blijft.                                                                                                                                                                                                                                                                                                                                                                                                                                                                                                                                                                                                                                                |
| 10               | DEUR-<br>BEVESTIGING                  | Gerbuik de boutjes die u al heeft ingevoerd bij stap 2 om de deurgeleider te bevestigen. De onderdorpel moet in elkaar geklikt worden. Zorg dat de ondergrond hier 100% recht en vlak is.                                                                                                                                                                                                                                                                                                                                                                                                                                                                                                                                                                                                                                                    |
| 11               | VERANKERING                           | Nu de kas volledig is afgemonteerd en het glas in de sponningen is geplaats kunt u de kas verankeren aan de ondergrond.                                                                                                                                                                                                                                                                                                                                                                                                                                                                                                                                                                                                                                                                                                                      |
| 12               | AFWERKING                             | Als laatste kunt u de regenpijpen monteren. Kit e.e.a. goed af om lekkage te voorkomen.                                                                                                                                                                                                                                                                                                                                                                                                                                                                                                                                                                                                                                                                                                                                                      |
| 13               | OPTIONELE<br>OPBERG-<br>PLANKEN       | Robinsons opbergplanken en werktafels zijn een efficiente en integrale oplossing. Let op dat het monteren tijdrovend is. U kunt bij het voorbereiden van de kas boutjes en moertjes in de profielen schuiven zodat u het gebruik van hamerkopbouten voorkomt. Met de vierkante boutjes is het monteren een stuk gemakkelijker. Neem rustig de tijd om de tafel en plank te installeren.                                                                                                                                                                                                                                                                                                                                                                                                                                                      |
| 14               | OPTIONELE<br>WERKTAFEL                |                                                                                                                                                                                                                                                                                                                                                                                                                                                                                                                                                                                                                                                                                                                                                                                                                                              |
|                  |                                       |                                                                                                                                                                                                                                                                                                                                                                                                                                                                                                                                                                                                                                                                                                                                                                                                                                              |