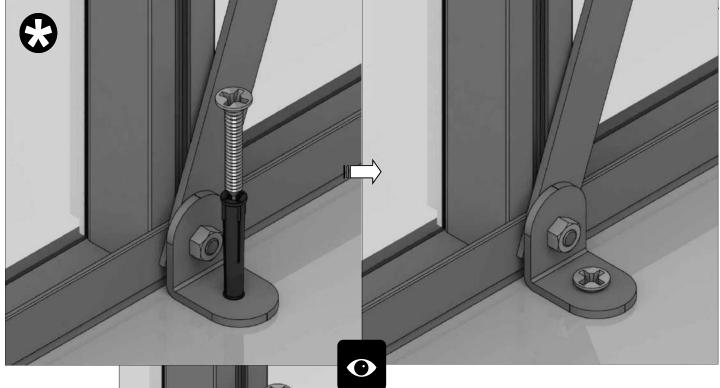

**BELANGRIJK:** Veranker uw kas niet voordat deze volledig is gemonteerd, inclusief beglazing, tenzij u 100% zeker weet dat uw fundering haaks en waterpas is. Anders past het glas niet goed.

**BELANGRIJK**: Als er iets over de nok van een aangebouwd gebouw uitsteekt (zoals een dakoverstek), zorg er dan voor dat het de werking van de dakramen niet belemmert.