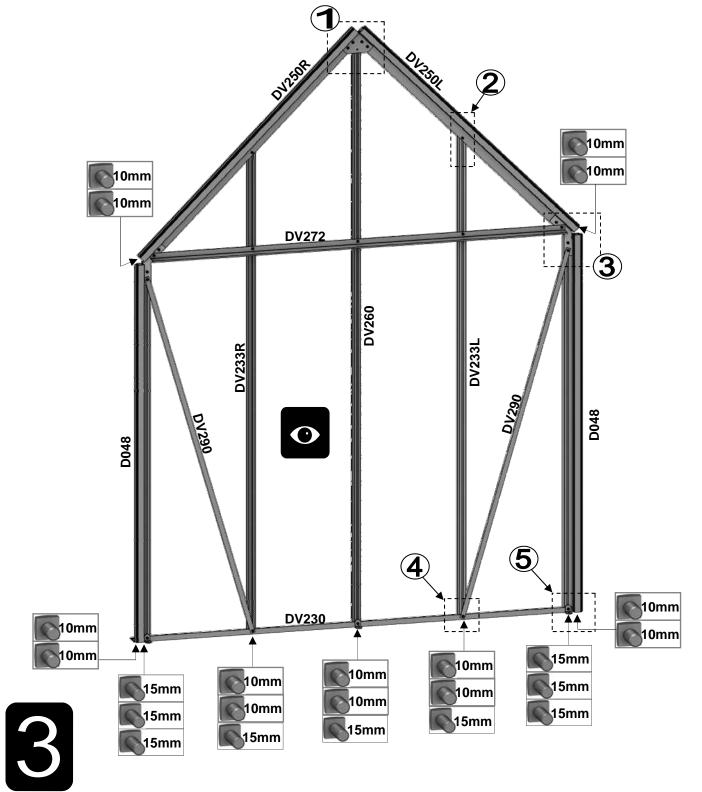

| SECTIE<br>NUMMER | TITEL                                 | MONTAGE SAMENVATTING: BELANGRIJKE INFORMATIE / OVERWEGINGEN                                                                                                                                                                                                                                                                                                                                                                                                                                                                                                                                                                                                                                                                                                                                                                                  |
|------------------|---------------------------------------|----------------------------------------------------------------------------------------------------------------------------------------------------------------------------------------------------------------------------------------------------------------------------------------------------------------------------------------------------------------------------------------------------------------------------------------------------------------------------------------------------------------------------------------------------------------------------------------------------------------------------------------------------------------------------------------------------------------------------------------------------------------------------------------------------------------------------------------------|
| •                | ONDERDELEN-<br>LIJST                  | Monteer eerst alle wanden separaat op een vlakke schone ondergrond. Sorteer de onderdelen en leg ze in de vorm zoals op de tekening is aangegeven. Pak niet alle bundels tegelijk uit. Zorg dat u georganiseerd te werk gaat. Onderdelen kunnen worden geïdentificeerd aan de hand van hun profielfoto's en opgegeven lengtes.                                                                                                                                                                                                                                                                                                                                                                                                                                                                                                               |
| В                | BASE<br>FUNDERING                     | Afmetingen en aanbevelingen voor de fundering. Zorg ervoor dat uw fundering vlak en waterpas is. ledere oneffenheid komt terug in het gebouw bij het beglazen!                                                                                                                                                                                                                                                                                                                                                                                                                                                                                                                                                                                                                                                                               |
| V                | VOORBEREIDING                         | Benodigde gereedschappen o.a.: 2x steeksleutel 10mm, stanley-mes, kitspuit, kruiskopschroevendraaier, schroefmachine (niet voor bouten/moeren!), waterpas, veiligheidsbril, veiligheidshelm, handshoenen en een glaszuignap.                                                                                                                                                                                                                                                                                                                                                                                                                                                                                                                                                                                                                 |
| 1                | ZIJWAND(EN)                           | Neem het tuinkasprofiel met de rubbers erin en de diagonale schoren, gebruik 10mm bouten om ze aan de goot te bevestigen en gebruik 15mm bouten aan de dorpels (let op hoe de kop van de bouten in elk profiel schuift tijdens de constructie).                                                                                                                                                                                                                                                                                                                                                                                                                                                                                                                                                                                              |
| 2                | VOORWAND                              | Zorg er opnieuw voor dat het frame is gerubberd en volg de instructies om het frame van de kas in elkaar te zetten. Zorg ervoor dat u de extra bouten heeft aangebracht die u in sectie 4, 5 en 10 heeft moeten gebruiken. Voor de dak- en zijhoekbalken is niet voor elke sleuf rubber nodig, tenzij u een (optionele) scheidingswand heeft                                                                                                                                                                                                                                                                                                                                                                                                                                                                                                 |
| 3                | ACHTERWAND                            | (zie aparte handleiding en sectie V).                                                                                                                                                                                                                                                                                                                                                                                                                                                                                                                                                                                                                                                                                                                                                                                                        |
| 4                | DE WANDEN<br>AAN ELKAAR<br>BEVESTIGEN | Neem de zijwand(en) (1), de voorwand (2) en de achterwand (3) en voeg ze samen op de fundering.                                                                                                                                                                                                                                                                                                                                                                                                                                                                                                                                                                                                                                                                                                                                              |
| 5                | LAMELLENRAMEN                         | De lamellenramen plaatst u tijdens het beglazen met een zwart H-profiel eronder en erboven.                                                                                                                                                                                                                                                                                                                                                                                                                                                                                                                                                                                                                                                                                                                                                  |
| 6                | DAK                                   | Bevestig de nok tussen de eindgevels. De nok kan uit meerdere delen bestaan. Ondersteun de nok door de dakspanten eraan te monteren en deze weer aan de goot te monteren. Deze spanten dragen nu de nok. Vergeet niet om 22 mm bouten in de dakprofielen te schuiven zodat u de versiering in het dak (DV101) en bij de goot (DV100) kunt monteren. Bevestig de optionele nokversiering vóór het plaatsen van het glas.                                                                                                                                                                                                                                                                                                                                                                                                                      |
| 7a               | DAKRAAM                               | Gebruik silicone om de glasplaat in de sponning vast te zetten. Ook zonder silicone blijft het dakraam in het profielwerk zitten. Soms komen de gaatjes niet 100% overeen bij het monteren van het dakraam. U kunt deze dan eenvoudig opboren met een 7mm boortje zodat de onderdelen alsnog in elkaar passen.                                                                                                                                                                                                                                                                                                                                                                                                                                                                                                                               |
| 7b               | RAAMDORPEL                            | Plaats de raamdorpel nadat u de glasplaat heeft geplaatst die eronder komt. Op die manier heeft u direct de juiste plek. De raamdorpel schuift iets over het glas heen.                                                                                                                                                                                                                                                                                                                                                                                                                                                                                                                                                                                                                                                                      |
| 8                | BEGLAZING                             | Voor u het glas plaatst kunt u de zwarte schroeflijsten alvast rondom de kas klaarzetten. In sommige gevallen moeten de zwarte lijsten nog iets worden ingekort. Ook is het belangrijk dat de gaatjes waar de RVS schroeven doorheen gaan ook op het uiteinde zitten. Neem een 6.5mm boortje om eventueel nog een gaat je bij te boren. Leg eerst de glasplaat linksachter op het dak, dan linksachter in de zijwand en in de kopgevel linksachter. Op deze manier kunt u zien of het frame helemaal recht en haaks staat. Meestal moet er nog een en ander afgesteld worden voor u het glas in de kas kunt monteren. Na linksachter kunt u rechtsvoor erin zetten. Hierdoor weet u (zeker bij grotere kassen) dat alle glas er netjes in komt. Helemaal perfect bestaat bijna niet. In de ondergrond zit altijd wel een kleine oneffenheid. |
| 9                | DAKRAAM-<br>BEVESTIGING               | Neem het voorgemonteerde dakraam en schuif deze aan de voor- of achterzijde in de nok. Vergeet niet om onderdeel D220 voor en achter het raam te plaatsen zodat het raam op zijn plek blijft.                                                                                                                                                                                                                                                                                                                                                                                                                                                                                                                                                                                                                                                |
| 10               | DEUR-<br>BEVESTIGING                  | Gerbuik de boutjes die u al heeft ingevoerd bij stap 2 om de deurgeleider te bevestigen. De onderdorpel moet in elkaar geklikt worden. Zorg dat de ondergrond hier 100% recht en vlak is.                                                                                                                                                                                                                                                                                                                                                                                                                                                                                                                                                                                                                                                    |
| 11               | VERANKERING                           | Nu de kas volledig is afgemonteerd en het glas in de sponningen is geplaats kunt u de kas verankeren aan de ondergrond.                                                                                                                                                                                                                                                                                                                                                                                                                                                                                                                                                                                                                                                                                                                      |
| 12               | AFWERKING                             | Als laatste kunt u de regenpijpen monteren. Kit e.e.a. goed af om lekkage te voorkomen.                                                                                                                                                                                                                                                                                                                                                                                                                                                                                                                                                                                                                                                                                                                                                      |
| 13               | OPTIONELE<br>OPBERG-<br>PLANKEN       | Robinsons opbergplanken en werktafels zijn een efficiente en integrale oplossing. Let op dat het monteren tijdrovend is. U kunt bij het voorbereiden van de kas boutjes en moertjes in de profielen schuiven zodat u het gebruik van hamerkopbouten voorkomt. Met de vierkante boutjes is het monteren een stuk gemakkelijker. Neem rustig de tijd om de tafel en plank te installeren.                                                                                                                                                                                                                                                                                                                                                                                                                                                      |
| 14               | OPTIONELE<br>WERKTAFEL                |                                                                                                                                                                                                                                                                                                                                                                                                                                                                                                                                                                                                                                                                                                                                                                                                                                              |
|                  |                                       |                                                                                                                                                                                                                                                                                                                                                                                                                                                                                                                                                                                                                                                                                                                                                                                                                                              |

| DV230  |                                                                                | 1984                                                                           | 1                                                                                                  |
|--------|--------------------------------------------------------------------------------|--------------------------------------------------------------------------------|----------------------------------------------------------------------------------------------------|
| DV224L | 1                                                                              |                                                                                | 1                                                                                                  |
| DV224R |                                                                                | 540                                                                            | 1                                                                                                  |
| D048   | ⇒ <u> </u>                                                                     | 1676                                                                           | 4                                                                                                  |
| DV233L | r¥-q                                                                           |                                                                                | 2                                                                                                  |
| DV233R | لما                                                                            | 2173                                                                           | 2                                                                                                  |
| DV260  |                                                                                | 2612                                                                           | 1                                                                                                  |
| DV269  |                                                                                | 468                                                                            | 2                                                                                                  |
| DV272  |                                                                                | 1840                                                                           | 1                                                                                                  |
| DV290  |                                                                                | 1679                                                                           | 4                                                                                                  |
| DV250L |                                                                                | 4045                                                                           | 2                                                                                                  |
| DV250R |                                                                                | 1345                                                                           | 2                                                                                                  |
| D671   |                                                                                | 610                                                                            | 1                                                                                                  |
| DV275  |                                                                                | 904                                                                            | 1                                                                                                  |
|        | DV224L DV224R  D048  DV233L DV233R  DV260  DV269  DV272  DV290  DV250L  DV250R | DV224L DV224R  D048  DV233L DV233R  DV260  DV269  DV272  DV290  DV250L  DV250R | DV224R  D048  DV233L  DV233R  DV260  DV269  DV272  DV290  DV250L  DV250R  D671  540  540  540  610 |

| Part No | mm   | Quantity |
|---------|------|----------|
| D048    | 1676 | 2        |
| DV230   | 1984 | 1        |
| DV233L  | 2173 | 1        |
| DV233R  | 2173 | 1        |
| DV250L  | 1345 | 1        |
| DV250R  | 1345 | 1        |
| DV260   | 2612 | 1        |
| DV272   | 1840 | 1        |
| DV290   | 1679 | 2        |