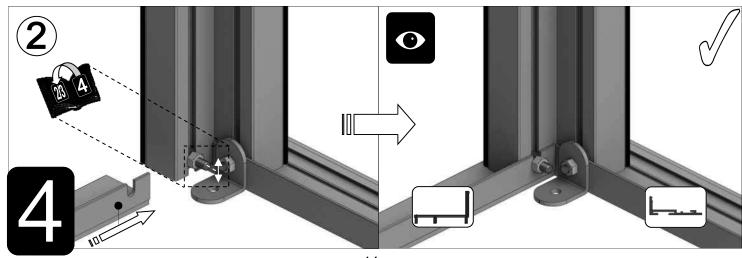

| SECTIE<br>NUMMER | TITEL                                 | MONTAGE SAMENVATTING: BELANGRIJKE INFORMATIE / OVERWEGINGEN                                                                                                                                                                                                                                                                                                                                                                                                                                                                                                                                                                                                                                                                                                                                                                                  |
|------------------|---------------------------------------|----------------------------------------------------------------------------------------------------------------------------------------------------------------------------------------------------------------------------------------------------------------------------------------------------------------------------------------------------------------------------------------------------------------------------------------------------------------------------------------------------------------------------------------------------------------------------------------------------------------------------------------------------------------------------------------------------------------------------------------------------------------------------------------------------------------------------------------------|
| •                | ONDERDELEN-<br>LIJST                  | Monteer eerst alle wanden separaat op een vlakke schone ondergrond. Sorteer de onderdelen en leg ze in de vorm zoals op de tekening is aangegeven. Pak niet alle bundels tegelijk uit. Zorg dat u georganiseerd te werk gaat. Onderdelen kunnen worden geïdentificeerd aan de hand van hun profielfoto's en opgegeven lengtes.                                                                                                                                                                                                                                                                                                                                                                                                                                                                                                               |
| В                | BASE<br>FUNDERING                     | Afmetingen en aanbevelingen voor de fundering. Zorg ervoor dat uw fundering vlak en waterpas is. ledere oneffenheid komt terug in het gebouw bij het beglazen!                                                                                                                                                                                                                                                                                                                                                                                                                                                                                                                                                                                                                                                                               |
| V                | VOORBEREIDING                         | Benodigde gereedschappen o.a.: 2x steeksleutel 10mm, stanley-mes, kitspuit, kruiskopschroevendraaier, schroefmachine (niet voor bouten/moeren!), waterpas, veiligheidsbril, veiligheidshelm, handshoenen en een glaszuignap.                                                                                                                                                                                                                                                                                                                                                                                                                                                                                                                                                                                                                 |
| 1                | ZIJWAND(EN)                           | Neem het tuinkasprofiel met de rubbers erin en de diagonale schoren, gebruik 10mm bouten om ze aan de goot te bevestigen en gebruik 15mm bouten aan de dorpels (let op hoe de kop van de bouten in elk profiel schuift tijdens de constructie).                                                                                                                                                                                                                                                                                                                                                                                                                                                                                                                                                                                              |
| 2                | VOORWAND                              | Zorg er opnieuw voor dat het frame is gerubberd en volg de instructies om het frame van de kas in elkaar te zetten. Zorg ervoor dat u de extra bouten heeft aangebracht die u in sectie 4, 5 en 10 heeft moeten gebruiken. Voor de dak- en zijhoekbalken is niet voor elke sleuf rubber nodig, tenzij u een (optionele) scheidingswand heeft                                                                                                                                                                                                                                                                                                                                                                                                                                                                                                 |
| 3                | ACHTERWAND                            | (zie aparte handleiding en sectie V).                                                                                                                                                                                                                                                                                                                                                                                                                                                                                                                                                                                                                                                                                                                                                                                                        |
| 4                | DE WANDEN<br>AAN ELKAAR<br>BEVESTIGEN | Neem de zijwand(en) (1), de voorwand (2) en de achterwand (3) en voeg ze samen op de fundering.                                                                                                                                                                                                                                                                                                                                                                                                                                                                                                                                                                                                                                                                                                                                              |
| 5                | LAMELLENRAMEN                         | De lamellenramen plaatst u tijdens het beglazen met een zwart H-profiel eronder en erboven.                                                                                                                                                                                                                                                                                                                                                                                                                                                                                                                                                                                                                                                                                                                                                  |
| 6                | DAK                                   | Bevestig de nok tussen de eindgevels. De nok kan uit meerdere delen bestaan. Ondersteun de nok door de dakspanten eraan te monteren en deze weer aan de goot te monteren. Deze spanten dragen nu de nok. Vergeet niet om 22 mm bouten in de dakprofielen te schuiven zodat u de versiering in het dak (DV101) en bij de goot (DV100) kunt monteren. Bevestig de optionele nokversiering vóór het plaatsen van het glas.                                                                                                                                                                                                                                                                                                                                                                                                                      |
| 7a               | DAKRAAM                               | Gebruik silicone om de glasplaat in de sponning vast te zetten. Ook zonder silicone blijft het dakraam in het profielwerk zitten. Soms komen de gaatjes niet 100% overeen bij het monteren van het dakraam. U kunt deze dan eenvoudig opboren met een 7mm boortje zodat de onderdelen alsnog in elkaar passen.                                                                                                                                                                                                                                                                                                                                                                                                                                                                                                                               |
| 7b               | RAAMDORPEL                            | Plaats de raamdorpel nadat u de glasplaat heeft geplaatst die eronder komt. Op die manier heeft u direct de juiste plek. De raamdorpel schuift iets over het glas heen.                                                                                                                                                                                                                                                                                                                                                                                                                                                                                                                                                                                                                                                                      |
| 8                | BEGLAZING                             | Voor u het glas plaatst kunt u de zwarte schroeflijsten alvast rondom de kas klaarzetten. In sommige gevallen moeten de zwarte lijsten nog iets worden ingekort. Ook is het belangrijk dat de gaatjes waar de RVS schroeven doorheen gaan ook op het uiteinde zitten. Neem een 6.5mm boortje om eventueel nog een gaat je bij te boren. Leg eerst de glasplaat linksachter op het dak, dan linksachter in de zijwand en in de kopgevel linksachter. Op deze manier kunt u zien of het frame helemaal recht en haaks staat. Meestal moet er nog een en ander afgesteld worden voor u het glas in de kas kunt monteren. Na linksachter kunt u rechtsvoor erin zetten. Hierdoor weet u (zeker bij grotere kassen) dat alle glas er netjes in komt. Helemaal perfect bestaat bijna niet. In de ondergrond zit altijd wel een kleine oneffenheid. |
| 9                | DAKRAAM-<br>BEVESTIGING               | Neem het voorgemonteerde dakraam en schuif deze aan de voor- of achterzijde in de nok. Vergeet niet om onderdeel D220 voor en achter het raam te plaatsen zodat het raam op zijn plek blijft.                                                                                                                                                                                                                                                                                                                                                                                                                                                                                                                                                                                                                                                |
| 10               | DEUR-<br>BEVESTIGING                  | Gerbuik de boutjes die u al heeft ingevoerd bij stap 2 om de deurgeleider te bevestigen. De onderdorpel moet in elkaar geklikt worden. Zorg dat de ondergrond hier 100% recht en vlak is.                                                                                                                                                                                                                                                                                                                                                                                                                                                                                                                                                                                                                                                    |
| 11               | VERANKERING                           | Nu de kas volledig is afgemonteerd en het glas in de sponningen is geplaats kunt u de kas verankeren aan de ondergrond.                                                                                                                                                                                                                                                                                                                                                                                                                                                                                                                                                                                                                                                                                                                      |
| 12               | AFWERKING                             | Als laatste kunt u de regenpijpen monteren. Kit e.e.a. goed af om lekkage te voorkomen.                                                                                                                                                                                                                                                                                                                                                                                                                                                                                                                                                                                                                                                                                                                                                      |
| 13               | OPTIONELE<br>OPBERG-<br>PLANKEN       | Robinsons opbergplanken en werktafels zijn een efficiente en integrale oplossing. Let op dat het monteren tijdrovend is. U kunt bij het voorbereiden van de kas boutjes en moertjes in de profielen schuiven zodat u het gebruik van hamerkopbouten voorkomt. Met de vierkante boutjes is het monteren een stuk gemakkelijker. Neem rustig de tijd om de tafel en plank te installeren.                                                                                                                                                                                                                                                                                                                                                                                                                                                      |
| 14               | OPTIONELE<br>WERKTAFEL                |                                                                                                                                                                                                                                                                                                                                                                                                                                                                                                                                                                                                                                                                                                                                                                                                                                              |
|                  |                                       |                                                                                                                                                                                                                                                                                                                                                                                                                                                                                                                                                                                                                                                                                                                                                                                                                                              |