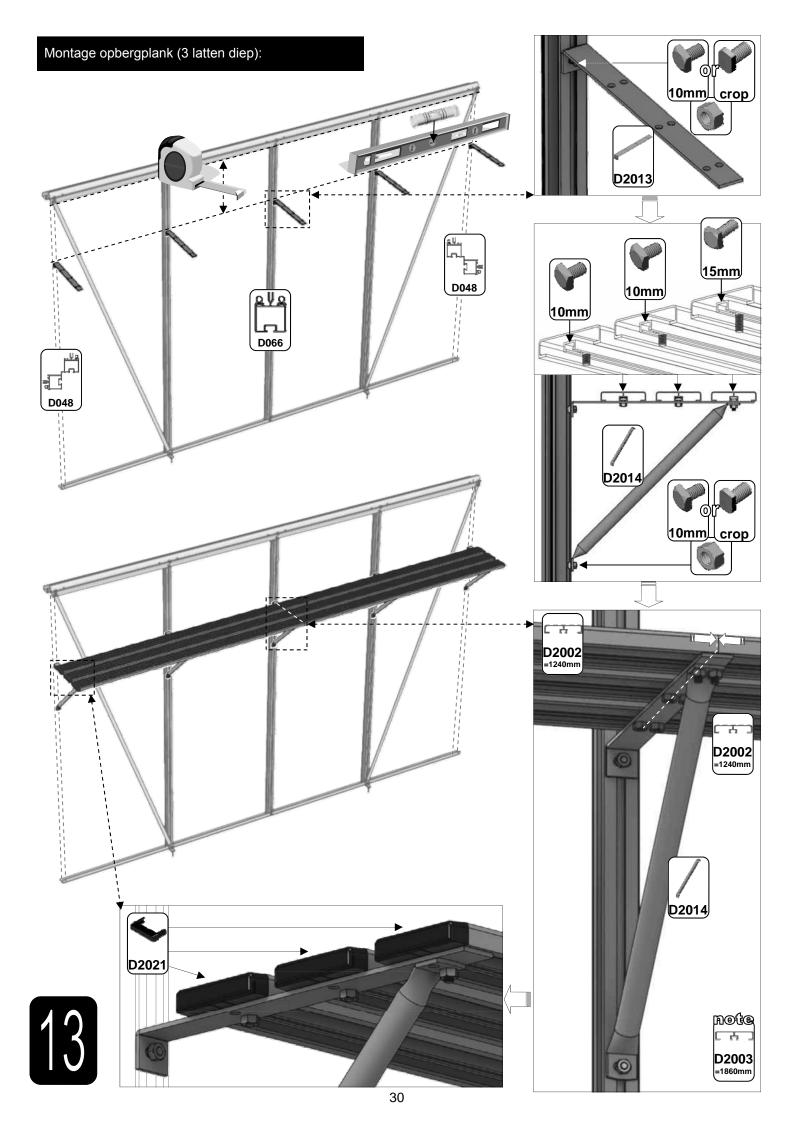

| SECTIE<br>NUMMER | TITEL                                 | MONTAGE SAMENVATTING: BELANGRIJKE INFORMATIE / OVERWEGINGEN                                                                                                                                                                                                                                                                                                                                                                                                                                                                                                                                                                                                                                                                                                                                                                                  |
|------------------|---------------------------------------|----------------------------------------------------------------------------------------------------------------------------------------------------------------------------------------------------------------------------------------------------------------------------------------------------------------------------------------------------------------------------------------------------------------------------------------------------------------------------------------------------------------------------------------------------------------------------------------------------------------------------------------------------------------------------------------------------------------------------------------------------------------------------------------------------------------------------------------------|
| •                | ONDERDELEN-<br>LIJST                  | Monteer eerst alle wanden separaat op een vlakke schone ondergrond. Sorteer de onderdelen en leg ze in de vorm zoals op de tekening is aangegeven. Pak niet alle bundels tegelijk uit. Zorg dat u georganiseerd te werk gaat. Onderdelen kunnen worden geïdentificeerd aan de hand van hun profielfoto's en opgegeven lengtes.                                                                                                                                                                                                                                                                                                                                                                                                                                                                                                               |
| В                | BASE<br>FUNDERING                     | Afmetingen en aanbevelingen voor de fundering. Zorg ervoor dat uw fundering vlak en waterpas is. ledere oneffenheid komt terug in het gebouw bij het beglazen!                                                                                                                                                                                                                                                                                                                                                                                                                                                                                                                                                                                                                                                                               |
| V                | VOORBEREIDING                         | Benodigde gereedschappen o.a.: 2x steeksleutel 10mm, stanley-mes, kitspuit, kruiskopschroevendraaier, schroefmachine (niet voor bouten/moeren!), waterpas, veiligheidsbril, veiligheidshelm, handshoenen en een glaszuignap.                                                                                                                                                                                                                                                                                                                                                                                                                                                                                                                                                                                                                 |
| 1                | ZIJWAND(EN)                           | Neem het tuinkasprofiel met de rubbers erin en de diagonale schoren, gebruik 10mm bouten om ze aan de goot te bevestigen en gebruik 15mm bouten aan de dorpels (let op hoe de kop van de bouten in elk profiel schuift tijdens de constructie).                                                                                                                                                                                                                                                                                                                                                                                                                                                                                                                                                                                              |
| 2                | VOORWAND                              | Zorg er opnieuw voor dat het frame is gerubberd en volg de instructies om het frame van de kas in elkaar te zetten. Zorg ervoor dat u de extra bouten heeft aangebracht die u in sectie 4, 5 en 10 heeft moeten gebruiken. Voor de dak- en zijhoekbalken is niet voor elke sleuf rubber nodig, tenzij u een (optionele) scheidingswand heeft                                                                                                                                                                                                                                                                                                                                                                                                                                                                                                 |
| 3                | ACHTERWAND                            | (zie aparte handleiding en sectie V).                                                                                                                                                                                                                                                                                                                                                                                                                                                                                                                                                                                                                                                                                                                                                                                                        |
| 4                | DE WANDEN<br>AAN ELKAAR<br>BEVESTIGEN | Neem de zijwand(en) (1), de voorwand (2) en de achterwand (3) en voeg ze samen op de fundering.                                                                                                                                                                                                                                                                                                                                                                                                                                                                                                                                                                                                                                                                                                                                              |
| 5                | LAMELLENRAMEN                         | De lamellenramen plaatst u tijdens het beglazen met een zwart H-profiel eronder en erboven.                                                                                                                                                                                                                                                                                                                                                                                                                                                                                                                                                                                                                                                                                                                                                  |
| 6                | DAK                                   | Bevestig de nok tussen de eindgevels. De nok kan uit meerdere delen bestaan. Ondersteun de nok door de dakspanten eraan te monteren en deze weer aan de goot te monteren. Deze spanten dragen nu de nok. Vergeet niet om 22 mm bouten in de dakprofielen te schuiven zodat u de versiering in het dak (DV101) en bij de goot (DV100) kunt monteren. Bevestig de optionele nokversiering vóór het plaatsen van het glas.                                                                                                                                                                                                                                                                                                                                                                                                                      |
| 7a               | DAKRAAM                               | Gebruik silicone om de glasplaat in de sponning vast te zetten. Ook zonder silicone blijft het dakraam in het profielwerk zitten. Soms komen de gaatjes niet 100% overeen bij het monteren van het dakraam. U kunt deze dan eenvoudig opboren met een 7mm boortje zodat de onderdelen alsnog in elkaar passen.                                                                                                                                                                                                                                                                                                                                                                                                                                                                                                                               |
| 7b               | RAAMDORPEL                            | Plaats de raamdorpel nadat u de glasplaat heeft geplaatst die eronder komt. Op die manier heeft u direct de juiste plek. De raamdorpel schuift iets over het glas heen.                                                                                                                                                                                                                                                                                                                                                                                                                                                                                                                                                                                                                                                                      |
| 8                | BEGLAZING                             | Voor u het glas plaatst kunt u de zwarte schroeflijsten alvast rondom de kas klaarzetten. In sommige gevallen moeten de zwarte lijsten nog iets worden ingekort. Ook is het belangrijk dat de gaatjes waar de RVS schroeven doorheen gaan ook op het uiteinde zitten. Neem een 6.5mm boortje om eventueel nog een gaat je bij te boren. Leg eerst de glasplaat linksachter op het dak, dan linksachter in de zijwand en in de kopgevel linksachter. Op deze manier kunt u zien of het frame helemaal recht en haaks staat. Meestal moet er nog een en ander afgesteld worden voor u het glas in de kas kunt monteren. Na linksachter kunt u rechtsvoor erin zetten. Hierdoor weet u (zeker bij grotere kassen) dat alle glas er netjes in komt. Helemaal perfect bestaat bijna niet. In de ondergrond zit altijd wel een kleine oneffenheid. |
| 9                | DAKRAAM-<br>BEVESTIGING               | Neem het voorgemonteerde dakraam en schuif deze aan de voor- of achterzijde in de nok. Vergeet niet om onderdeel D220 voor en achter het raam te plaatsen zodat het raam op zijn plek blijft.                                                                                                                                                                                                                                                                                                                                                                                                                                                                                                                                                                                                                                                |
| 10               | DEUR-<br>BEVESTIGING                  | Gerbuik de boutjes die u al heeft ingevoerd bij stap 2 om de deurgeleider te bevestigen. De onderdorpel moet in elkaar geklikt worden. Zorg dat de ondergrond hier 100% recht en vlak is.                                                                                                                                                                                                                                                                                                                                                                                                                                                                                                                                                                                                                                                    |
| 11               | VERANKERING                           | Nu de kas volledig is afgemonteerd en het glas in de sponningen is geplaats kunt u de kas verankeren aan de ondergrond.                                                                                                                                                                                                                                                                                                                                                                                                                                                                                                                                                                                                                                                                                                                      |
| 12               | AFWERKING                             | Als laatste kunt u de regenpijpen monteren. Kit e.e.a. goed af om lekkage te voorkomen.                                                                                                                                                                                                                                                                                                                                                                                                                                                                                                                                                                                                                                                                                                                                                      |
| 13               | OPTIONELE<br>OPBERG-<br>PLANKEN       | Robinsons opbergplanken en werktafels zijn een efficiente en integrale oplossing. Let op dat het monteren tijdrovend is. U kunt bij het voorbereiden van de kas boutjes en moertjes in de profielen schuiven zodat u het gebruik van hamerkopbouten voorkomt. Met de vierkante boutjes is het monteren een stuk gemakkelijker. Neem rustig de tijd om de tafel en plank te installeren.                                                                                                                                                                                                                                                                                                                                                                                                                                                      |
| 14               | OPTIONELE<br>WERKTAFEL                |                                                                                                                                                                                                                                                                                                                                                                                                                                                                                                                                                                                                                                                                                                                                                                                                                                              |
|                  |                                       |                                                                                                                                                                                                                                                                                                                                                                                                                                                                                                                                                                                                                                                                                                                                                                                                                                              |