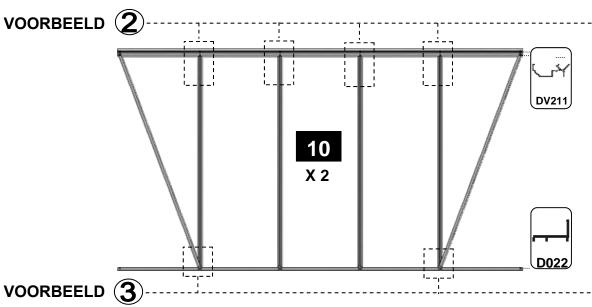

|            | 10 X 2 |               |
|------------|--------|---------------|
| Part No    | mm     | Quantity      |
| DV211      | 3137   | 2             |
| D022       | 3134   | 2             |
| D066       | 1676   | 8             |
| D103       | 1787   | 4             |
| D174       | 6      | 8             |
| SYBOLM6X11 | 8      | 8             |
| SYBOLM6X15 | 6      | 12            |
| SYBOLM6X22 |        | 16            |
| SYNUTM6    | 6      | 20            |
| Rubber     | 1000   | 27            |
|            |        | · <b>&gt;</b> |