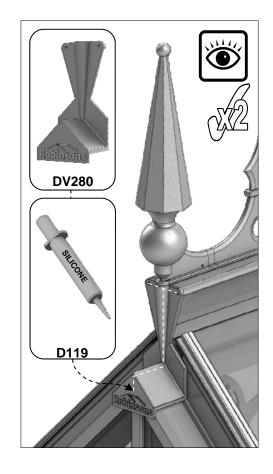

Lijm de nokversiering met een lijmkit vast op de nok. Vrijwel altijd dient u een stuk af te zagen. Gebruik hiervoor een ijzerzaag. De eindstukken worden met kleine schroefjes vast gezet en ook deze kunt u het beste van onder af vast lijmen.