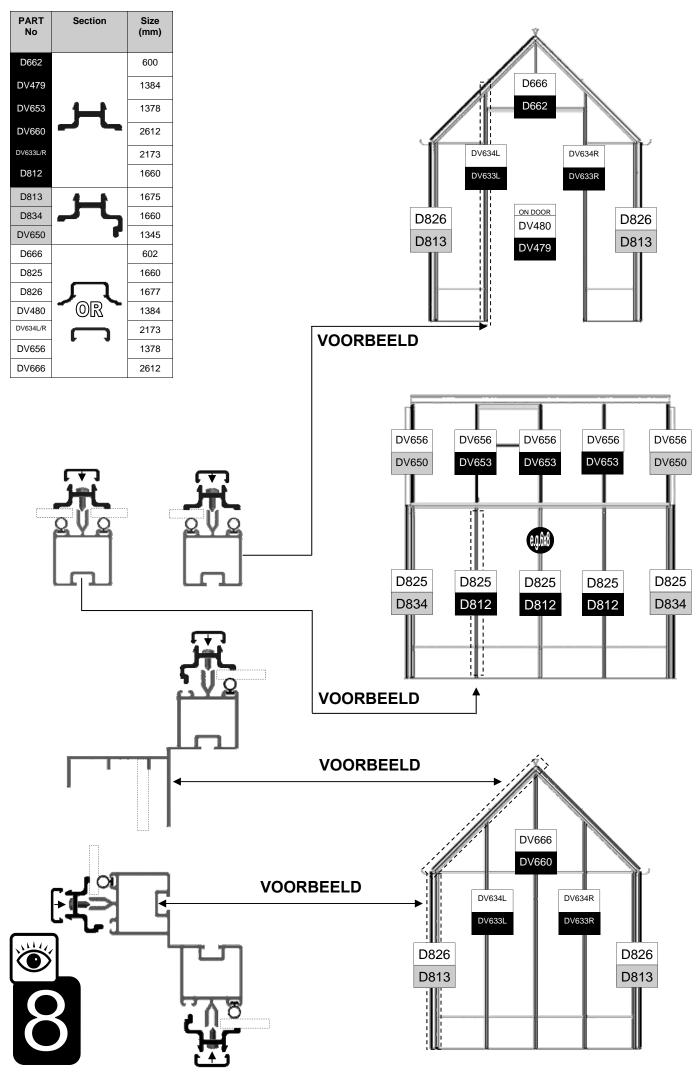

|    | ction<br>R <b>ef</b> | Part<br>No. | Sec | tion | Size<br>(mm) | 6     | 6<br>8 | 6<br>10 | 6<br>12 |
|----|----------------------|-------------|-----|------|--------------|-------|--------|---------|---------|
|    | 2 / 10               | D662        |     |      | 600          |       |        | 1       |         |
|    | 10                   | DV479       |     |      | 1384         |       |        | 1       |         |
|    | 5                    | DV653       | 4   |      | 1378         | 4     | 6      | 8       | 10      |
|    | 3                    | DV660       | 7   | 乀    | 2612         | -     |        | 1       |         |
|    | 2/3                  | DV633L/R    |     |      | 2173         |       | 2 -    | + 2     |         |
|    | 1                    | D812        |     |      | 1660         | 4     | 6      | 8       | 10      |
|    |                      |             |     |      |              |       |        |         |         |
| _  | 2/3                  | D813        | 4   | _    | 1675         |       | ,      | 4       |         |
| Q  | 1                    | D834        |     | ┺    | 1660         |       |        | 4       |         |
| O  | 5                    | DV650       |     | ľ    | 1345         |       |        | 4       |         |
|    |                      | _           |     |      |              |       |        |         |         |
|    | 2/10                 | D666        |     |      | 602          |       |        | 1       |         |
|    | 1                    | D825        | _ ا | _    | 1660         | 8     | 10     | 12      | 14      |
|    | 2/3                  | D826        | ولر |      | 1677         |       |        | 4       |         |
|    | 10                   | DV480       | 0   | R T  | 1384         |       |        | 1       |         |
|    | 2/3                  | DV634L/R    | ر.  |      | 2173         | 2 + 2 |        |         |         |
|    | 5                    | DV656       |     |      | 1378         | 8     | 10     | 12      | 14      |
|    | 3                    | DV666       |     |      | 2612         | 1     |        |         |         |
|    |                      |             |     |      |              | •     |        |         |         |
| 10 | D52                  | 22          | 0   | N/A  |              | 10    |        |         |         |