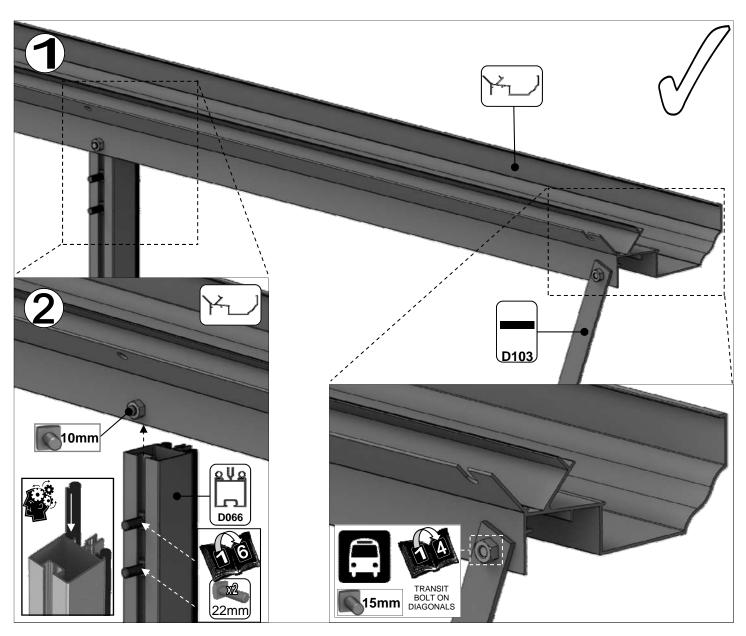

### Robinsons afdeklijsten:

Bij een Robinsons tuinkas bestaan de afdeklijsten uit twee delen. De onderste zwarte kunststof afdeklijsten worden op het frame geschroefd. Hierdoor wordt het glas op het rubber profiel gedrukt. Daarna moeten de bovenste aluminium afdeklijsten worden aangebracht. Op deze manier worden de kopjes van de RVS schroeven afgedekt. Indien u moeite heeft met het aandrukken van de afdeklijsten, raden wij u aan om een rubberen hamer of een houten blok en hamer te gebruiken. Een korte, scherpe tik op de afdeklijst aan één kant is alles wat nodig is om deze vast te zetten.

Sommige aluminium afdeklijsten hebben aan één kant een gat dat wordt gebruikt om de onderdelen aan op te hangen tijdens het poedercoaten. Als u wilt, kunt u het gat gebruiken om te voorkomen dat de afdeklijsten in het dak schuiven.