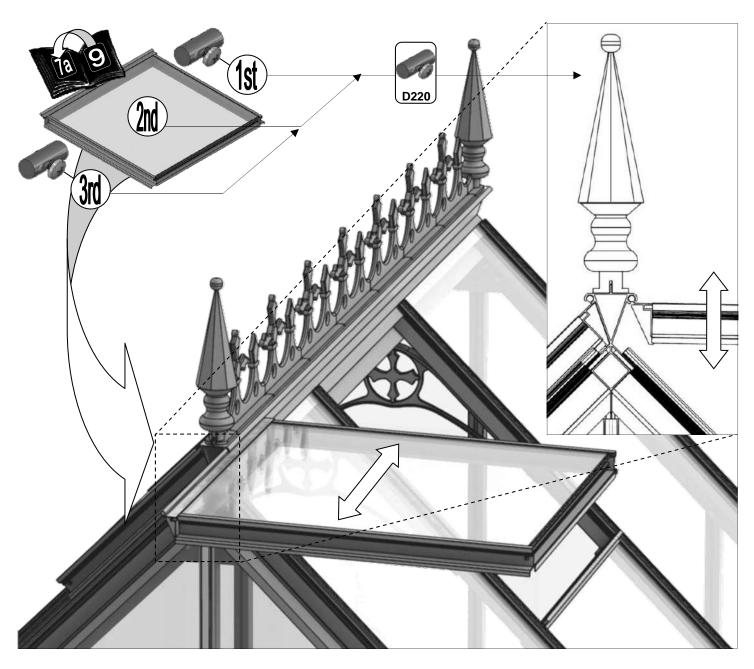

Lijm de nokversiering met een lijmkit vast op de nok. Vrijwel altijd dient u een stuk af te zagen. Gebruik hiervoor een ijzerzaag. De eindstukken worden met kleine schroefjes vast gezet en ook deze kunt u het beste van onder af vast lijmen.

| Part No               |   | mm  | Quantity |
|-----------------------|---|-----|----------|
| D220<br>PLUS<br>SCREW |   | N/A | 2        |
| D205                  | - | N/A | 2        |
| SY-<br>BOLM6X11       |   | 10  | 4        |
| SYNUTM6               |   | M6  | 4        |
| 8 X 12 S/T<br>FS6017  | 6 | 10  | 2        |
| 8 x 19 S/T<br>FS6018  |   | 19  | 2        |