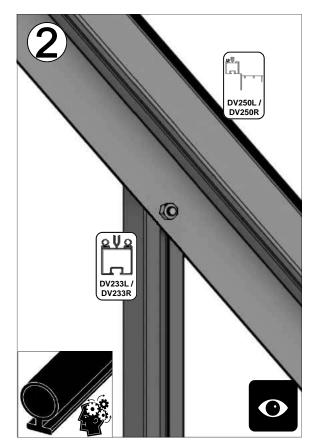

| SECTIE<br>NUMMER | TITEL                                 | MONTAGE SAMENVATTING: BELANGRIJKE INFORMATIE / OVERWEGINGEN                                                                                                                                                                                                                                                                                                                                                                                                                                                                                                                                                                                                                                                                                                                                                                                  |
|------------------|---------------------------------------|----------------------------------------------------------------------------------------------------------------------------------------------------------------------------------------------------------------------------------------------------------------------------------------------------------------------------------------------------------------------------------------------------------------------------------------------------------------------------------------------------------------------------------------------------------------------------------------------------------------------------------------------------------------------------------------------------------------------------------------------------------------------------------------------------------------------------------------------|
| •                | ONDERDELEN-<br>LIJST                  | Monteer eerst alle wanden separaat op een vlakke schone ondergrond. Sorteer de onderdelen en leg ze in de vorm zoals op de tekening is aangegeven. Pak niet alle bundels tegelijk uit. Zorg dat u georganiseerd te werk gaat. Onderdelen kunnen worden geïdentificeerd aan de hand van hun profielfoto's en opgegeven lengtes.                                                                                                                                                                                                                                                                                                                                                                                                                                                                                                               |
| В                | BASE<br>FUNDERING                     | Afmetingen en aanbevelingen voor de fundering. Zorg ervoor dat uw fundering vlak en waterpas is. ledere oneffenheid komt terug in het gebouw bij het beglazen!                                                                                                                                                                                                                                                                                                                                                                                                                                                                                                                                                                                                                                                                               |
| V                | VOORBEREIDING                         | Benodigde gereedschappen o.a.: 2x steeksleutel 10mm, stanley-mes, kitspuit, kruiskopschroevendraaier, schroefmachine (niet voor bouten/moeren!), waterpas, veiligheidsbril, veiligheidshelm, handshoenen en een glaszuignap.                                                                                                                                                                                                                                                                                                                                                                                                                                                                                                                                                                                                                 |
| 1                | ZIJWAND(EN)                           | Neem het tuinkasprofiel met de rubbers erin en de diagonale schoren, gebruik 10mm bouten om ze aan de goot te bevestigen en gebruik 15mm bouten aan de dorpels (let op hoe de kop van de bouten in elk profiel schuift tijdens de constructie).                                                                                                                                                                                                                                                                                                                                                                                                                                                                                                                                                                                              |
| 2                | VOORWAND                              | Zorg er opnieuw voor dat het frame is gerubberd en volg de instructies om het frame van de kas in elkaar te zetten. Zorg ervoor dat u de extra bouten heeft aangebracht die u in sectie 4, 5 en 10 heeft moeten gebruiken. Voor de dak- en zijhoekbalken is niet voor elke sleuf rubber nodig, tenzij u een (optionele) scheidingswand heeft                                                                                                                                                                                                                                                                                                                                                                                                                                                                                                 |
| 3                | ACHTERWAND                            | (zie aparte handleiding en sectie V).                                                                                                                                                                                                                                                                                                                                                                                                                                                                                                                                                                                                                                                                                                                                                                                                        |
| 4                | DE WANDEN<br>AAN ELKAAR<br>BEVESTIGEN | Neem de zijwand(en) (1), de voorwand (2) en de achterwand (3) en voeg ze samen op de fundering.                                                                                                                                                                                                                                                                                                                                                                                                                                                                                                                                                                                                                                                                                                                                              |
| 5                | LAMELLENRAMEN                         | De lamellenramen plaatst u tijdens het beglazen met een zwart H-profiel eronder en erboven.                                                                                                                                                                                                                                                                                                                                                                                                                                                                                                                                                                                                                                                                                                                                                  |
| 6                | DAK                                   | Bevestig de nok tussen de eindgevels. De nok kan uit meerdere delen bestaan. Ondersteun de nok door de dakspanten eraan te monteren en deze weer aan de goot te monteren. Deze spanten dragen nu de nok. Vergeet niet om 22 mm bouten in de dakprofielen te schuiven zodat u de versiering in het dak (DV101) en bij de goot (DV100) kunt monteren. Bevestig de optionele nokversiering vóór het plaatsen van het glas.                                                                                                                                                                                                                                                                                                                                                                                                                      |
| 7a               | DAKRAAM                               | Gebruik silicone om de glasplaat in de sponning vast te zetten. Ook zonder silicone blijft het dakraam in het profielwerk zitten. Soms komen de gaatjes niet 100% overeen bij het monteren van het dakraam. U kunt deze dan eenvoudig opboren met een 7mm boortje zodat de onderdelen alsnog in elkaar passen.                                                                                                                                                                                                                                                                                                                                                                                                                                                                                                                               |
| 7b               | RAAMDORPEL                            | Plaats de raamdorpel nadat u de glasplaat heeft geplaatst die eronder komt. Op die manier heeft u direct de juiste plek. De raamdorpel schuift iets over het glas heen.                                                                                                                                                                                                                                                                                                                                                                                                                                                                                                                                                                                                                                                                      |
| 8                | BEGLAZING                             | Voor u het glas plaatst kunt u de zwarte schroeflijsten alvast rondom de kas klaarzetten. In sommige gevallen moeten de zwarte lijsten nog iets worden ingekort. Ook is het belangrijk dat de gaatjes waar de RVS schroeven doorheen gaan ook op het uiteinde zitten. Neem een 6.5mm boortje om eventueel nog een gaat je bij te boren. Leg eerst de glasplaat linksachter op het dak, dan linksachter in de zijwand en in de kopgevel linksachter. Op deze manier kunt u zien of het frame helemaal recht en haaks staat. Meestal moet er nog een en ander afgesteld worden voor u het glas in de kas kunt monteren. Na linksachter kunt u rechtsvoor erin zetten. Hierdoor weet u (zeker bij grotere kassen) dat alle glas er netjes in komt. Helemaal perfect bestaat bijna niet. In de ondergrond zit altijd wel een kleine oneffenheid. |
| 9                | DAKRAAM-<br>BEVESTIGING               | Neem het voorgemonteerde dakraam en schuif deze aan de voor- of achterzijde in de nok. Vergeet niet om onderdeel D220 voor en achter het raam te plaatsen zodat het raam op zijn plek blijft.                                                                                                                                                                                                                                                                                                                                                                                                                                                                                                                                                                                                                                                |
| 10               | DEUR-<br>BEVESTIGING                  | Gerbuik de boutjes die u al heeft ingevoerd bij stap 2 om de deurgeleider te bevestigen. De onderdorpel moet in elkaar geklikt worden. Zorg dat de ondergrond hier 100% recht en vlak is.                                                                                                                                                                                                                                                                                                                                                                                                                                                                                                                                                                                                                                                    |
| 11               | VERANKERING                           | Nu de kas volledig is afgemonteerd en het glas in de sponningen is geplaats kunt u de kas verankeren aan de ondergrond.                                                                                                                                                                                                                                                                                                                                                                                                                                                                                                                                                                                                                                                                                                                      |
| 12               | AFWERKING                             | Als laatste kunt u de regenpijpen monteren. Kit e.e.a. goed af om lekkage te voorkomen.                                                                                                                                                                                                                                                                                                                                                                                                                                                                                                                                                                                                                                                                                                                                                      |
| 13               | OPTIONELE<br>OPBERG-<br>PLANKEN       | Robinsons opbergplanken en werktafels zijn een efficiente en integrale oplossing. Let op dat het monteren tijdrovend is. U kunt bij het voorbereiden van de kas boutjes en moertjes in de profielen schuiven zodat u het gebruik van hamerkopbouten voorkomt. Met de vierkante boutjes is het monteren een stuk gemakkelijker. Neem rustig de tijd om de tafel en plank te installeren.                                                                                                                                                                                                                                                                                                                                                                                                                                                      |
| 14               | OPTIONELE<br>WERKTAFEL                |                                                                                                                                                                                                                                                                                                                                                                                                                                                                                                                                                                                                                                                                                                                                                                                                                                              |
|                  |                                       |                                                                                                                                                                                                                                                                                                                                                                                                                                                                                                                                                                                                                                                                                                                                                                                                                                              |

| DV230  |                                                                                | 1984                                                                           | 1                                                                                                  |
|--------|--------------------------------------------------------------------------------|--------------------------------------------------------------------------------|----------------------------------------------------------------------------------------------------|
| DV224L | 1                                                                              |                                                                                | 1                                                                                                  |
| DV224R |                                                                                | 540                                                                            | 1                                                                                                  |
| D048   | ⇒ <u> </u>                                                                     | 1676                                                                           | 4                                                                                                  |
| DV233L | r¥-q                                                                           |                                                                                | 2                                                                                                  |
| DV233R | لما                                                                            | 2173                                                                           | 2                                                                                                  |
| DV260  |                                                                                | 2612                                                                           | 1                                                                                                  |
| DV269  |                                                                                | 468                                                                            | 2                                                                                                  |
| DV272  |                                                                                | 1840                                                                           | 1                                                                                                  |
| DV290  |                                                                                | 1679                                                                           | 4                                                                                                  |
| DV250L |                                                                                | 4045                                                                           | 2                                                                                                  |
| DV250R |                                                                                | 1345                                                                           | 2                                                                                                  |
| D671   |                                                                                | 610                                                                            | 1                                                                                                  |
| DV275  |                                                                                | 904                                                                            | 1                                                                                                  |
|        | DV224L DV224R  D048  DV233L DV233R  DV260  DV269  DV272  DV290  DV250L  DV250R | DV224L DV224R  D048  DV233L DV233R  DV260  DV269  DV272  DV290  DV250L  DV250R | DV224R  D048  DV233L  DV233R  DV260  DV269  DV272  DV290  DV250L  DV250R  D671  540  540  540  610 |

| Part No | mm   | Quantity |
|---------|------|----------|
| D048    | 1676 | 2        |
| DV230   | 1984 | 1        |
| DV233L  | 2173 | 1        |
| DV233R  | 2173 | 1        |
| DV250L  | 1345 | 1        |
| DV250R  | 1345 | 1        |
| DV260   | 2612 | 1        |
| DV272   | 1840 | 1        |
| DV290   | 1679 | 2        |