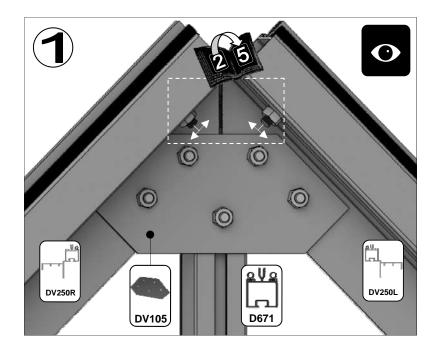

| SECTIE<br>NUMMER | TITEL                                 | MONTAGE SAMENVATTING: BELANGRIJKE INFORMATIE / OVERWEGINGEN                                                                                                                                                                                                                                                                                                                                                                                                                                                                                                                                                                                                                                                                                                                                                                                  |
|------------------|---------------------------------------|----------------------------------------------------------------------------------------------------------------------------------------------------------------------------------------------------------------------------------------------------------------------------------------------------------------------------------------------------------------------------------------------------------------------------------------------------------------------------------------------------------------------------------------------------------------------------------------------------------------------------------------------------------------------------------------------------------------------------------------------------------------------------------------------------------------------------------------------|
| •                | ONDERDELEN-<br>LIJST                  | Monteer eerst alle wanden separaat op een vlakke schone ondergrond. Sorteer de onderdelen en leg ze in de vorm zoals op de tekening is aangegeven. Pak niet alle bundels tegelijk uit. Zorg dat u georganiseerd te werk gaat. Onderdelen kunnen worden geïdentificeerd aan de hand van hun profielfoto's en opgegeven lengtes.                                                                                                                                                                                                                                                                                                                                                                                                                                                                                                               |
| В                | BASE<br>FUNDERING                     | Afmetingen en aanbevelingen voor de fundering. Zorg ervoor dat uw fundering vlak en waterpas is. ledere oneffenheid komt terug in het gebouw bij het beglazen!                                                                                                                                                                                                                                                                                                                                                                                                                                                                                                                                                                                                                                                                               |
| V                | VOORBEREIDING                         | Benodigde gereedschappen o.a.: 2x steeksleutel 10mm, stanley-mes, kitspuit, kruiskopschroevendraaier, schroefmachine (niet voor bouten/moeren!), waterpas, veiligheidsbril, veiligheidshelm, handshoenen en een glaszuignap.                                                                                                                                                                                                                                                                                                                                                                                                                                                                                                                                                                                                                 |
| 1                | ZIJWAND(EN)                           | Neem het tuinkasprofiel met de rubbers erin en de diagonale schoren, gebruik 10mm bouten om ze aan de goot te bevestigen en gebruik 15mm bouten aan de dorpels (let op hoe de kop van de bouten in elk profiel schuift tijdens de constructie).                                                                                                                                                                                                                                                                                                                                                                                                                                                                                                                                                                                              |
| 2                | VOORWAND                              | Zorg er opnieuw voor dat het frame is gerubberd en volg de instructies om het frame van de kas in elkaar te zetten. Zorg ervoor dat u de extra bouten heeft aangebracht die u in sectie 4, 5 en 10 heeft moeten gebruiken. Voor de dak- en zijhoekbalken is niet voor elke sleuf rubber nodig, tenzij u een (optionele) scheidingswand heeft                                                                                                                                                                                                                                                                                                                                                                                                                                                                                                 |
| 3                | ACHTERWAND                            | (zie aparte handleiding en sectie V).                                                                                                                                                                                                                                                                                                                                                                                                                                                                                                                                                                                                                                                                                                                                                                                                        |
| 4                | DE WANDEN<br>AAN ELKAAR<br>BEVESTIGEN | Neem de zijwand(en) (1), de voorwand (2) en de achterwand (3) en voeg ze samen op de fundering.                                                                                                                                                                                                                                                                                                                                                                                                                                                                                                                                                                                                                                                                                                                                              |
| 5                | LAMELLENRAMEN                         | De lamellenramen plaatst u tijdens het beglazen met een zwart H-profiel eronder en erboven.                                                                                                                                                                                                                                                                                                                                                                                                                                                                                                                                                                                                                                                                                                                                                  |
| 6                | DAK                                   | Bevestig de nok tussen de eindgevels. De nok kan uit meerdere delen bestaan. Ondersteun de nok door de dakspanten eraan te monteren en deze weer aan de goot te monteren. Deze spanten dragen nu de nok. Vergeet niet om 22 mm bouten in de dakprofielen te schuiven zodat u de versiering in het dak (DV101) en bij de goot (DV100) kunt monteren. Bevestig de optionele nokversiering vóór het plaatsen van het glas.                                                                                                                                                                                                                                                                                                                                                                                                                      |
| 7a               | DAKRAAM                               | Gebruik silicone om de glasplaat in de sponning vast te zetten. Ook zonder silicone blijft het dakraam in het profielwerk zitten. Soms komen de gaatjes niet 100% overeen bij het monteren van het dakraam. U kunt deze dan eenvoudig opboren met een 7mm boortje zodat de onderdelen alsnog in elkaar passen.                                                                                                                                                                                                                                                                                                                                                                                                                                                                                                                               |
| 7b               | RAAMDORPEL                            | Plaats de raamdorpel nadat u de glasplaat heeft geplaatst die eronder komt. Op die manier heeft u direct de juiste plek. De raamdorpel schuift iets over het glas heen.                                                                                                                                                                                                                                                                                                                                                                                                                                                                                                                                                                                                                                                                      |
| 8                | BEGLAZING                             | Voor u het glas plaatst kunt u de zwarte schroeflijsten alvast rondom de kas klaarzetten. In sommige gevallen moeten de zwarte lijsten nog iets worden ingekort. Ook is het belangrijk dat de gaatjes waar de RVS schroeven doorheen gaan ook op het uiteinde zitten. Neem een 6.5mm boortje om eventueel nog een gaat je bij te boren. Leg eerst de glasplaat linksachter op het dak, dan linksachter in de zijwand en in de kopgevel linksachter. Op deze manier kunt u zien of het frame helemaal recht en haaks staat. Meestal moet er nog een en ander afgesteld worden voor u het glas in de kas kunt monteren. Na linksachter kunt u rechtsvoor erin zetten. Hierdoor weet u (zeker bij grotere kassen) dat alle glas er netjes in komt. Helemaal perfect bestaat bijna niet. In de ondergrond zit altijd wel een kleine oneffenheid. |
| 9                | DAKRAAM-<br>BEVESTIGING               | Neem het voorgemonteerde dakraam en schuif deze aan de voor- of achterzijde in de nok. Vergeet niet om onderdeel D220 voor en achter het raam te plaatsen zodat het raam op zijn plek blijft.                                                                                                                                                                                                                                                                                                                                                                                                                                                                                                                                                                                                                                                |
| 10               | DEUR-<br>BEVESTIGING                  | Gerbuik de boutjes die u al heeft ingevoerd bij stap 2 om de deurgeleider te bevestigen. De onderdorpel moet in elkaar geklikt worden. Zorg dat de ondergrond hier 100% recht en vlak is.                                                                                                                                                                                                                                                                                                                                                                                                                                                                                                                                                                                                                                                    |
| 11               | VERANKERING                           | Nu de kas volledig is afgemonteerd en het glas in de sponningen is geplaats kunt u de kas verankeren aan de ondergrond.                                                                                                                                                                                                                                                                                                                                                                                                                                                                                                                                                                                                                                                                                                                      |
| 12               | AFWERKING                             | Als laatste kunt u de regenpijpen monteren. Kit e.e.a. goed af om lekkage te voorkomen.                                                                                                                                                                                                                                                                                                                                                                                                                                                                                                                                                                                                                                                                                                                                                      |
| 13               | OPTIONELE<br>OPBERG-<br>PLANKEN       | Robinsons opbergplanken en werktafels zijn een efficiente en integrale oplossing. Let op dat het monteren tijdrovend is. U kunt bij het voorbereiden van de kas boutjes en moertjes in de profielen schuiven zodat u het gebruik van hamerkopbouten voorkomt. Met de vierkante boutjes is het monteren een stuk gemakkelijker. Neem rustig de tijd om de tafel en plank te installeren.                                                                                                                                                                                                                                                                                                                                                                                                                                                      |
| 14               | OPTIONELE<br>WERKTAFEL                |                                                                                                                                                                                                                                                                                                                                                                                                                                                                                                                                                                                                                                                                                                                                                                                                                                              |
|                  |                                       |                                                                                                                                                                                                                                                                                                                                                                                                                                                                                                                                                                                                                                                                                                                                                                                                                                              |

| Part No | mm   | Quantity |
|---------|------|----------|
| DV269   | 468  | 2        |
| DV275   | 904  | 1        |
| DV290   | 1679 | 2        |
| DV104   |      | 2        |
| DV105   |      | 1        |
| D163    | 9    | 2        |
| D174    | 0    | 4        |
| D227    | Ю    | 20       |
| M6X10   |      | 28       |
| M6X15   | 6    | 8        |
| M6NUT   | 6    | 36       |