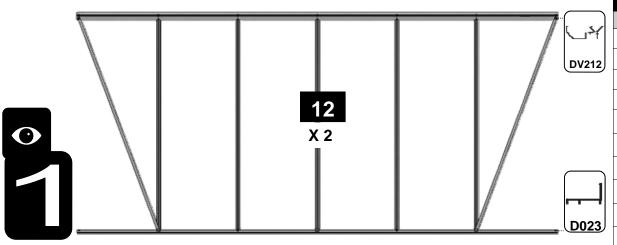

|            | · <b>&gt;</b> |          |  |  |
|------------|---------------|----------|--|--|
| 12 X 2     |               |          |  |  |
| Part No    | mm            | Quantity |  |  |
| DV212      | 3757          | 2        |  |  |
| D023       | 3754          | 2        |  |  |
| D066       | 1676          | 10       |  |  |
| D103       | 1787          | 4        |  |  |
| D174       | 4             | 8        |  |  |
| SYBOLM6X11 |               | 10       |  |  |
| SYBOLM6X15 |               | 14       |  |  |
| SYBOLM6X22 |               | 20       |  |  |
| SYNUTM6    | 6             | 24       |  |  |
| Rubber     | 1000          | 2.4      |  |  |