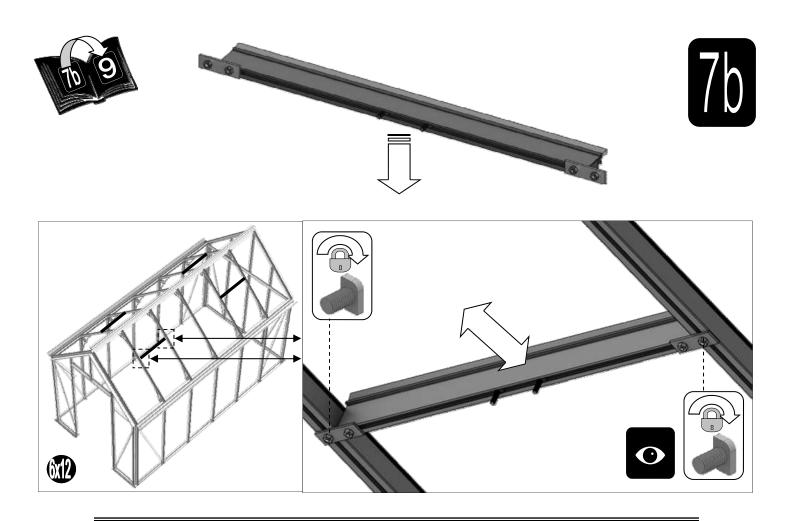

| SECTIE<br>NUMMER | TITEL                                 | MONTAGE SAMENVATTING: BELANGRIJKE INFORMATIE / OVERWEGINGEN                                                                                                                                                                                                                                                                                                                                                                                                                                                                                                                                                                                                                                                                                                                                                                                  |
|------------------|---------------------------------------|----------------------------------------------------------------------------------------------------------------------------------------------------------------------------------------------------------------------------------------------------------------------------------------------------------------------------------------------------------------------------------------------------------------------------------------------------------------------------------------------------------------------------------------------------------------------------------------------------------------------------------------------------------------------------------------------------------------------------------------------------------------------------------------------------------------------------------------------|
| •                | ONDERDELEN-<br>LIJST                  | Monteer eerst alle wanden separaat op een vlakke schone ondergrond. Sorteer de onderdelen en leg ze in de vorm zoals op de tekening is aangegeven. Pak niet alle bundels tegelijk uit. Zorg dat u georganiseerd te werk gaat. Onderdelen kunnen worden geïdentificeerd aan de hand van hun profielfoto's en opgegeven lengtes.                                                                                                                                                                                                                                                                                                                                                                                                                                                                                                               |
| В                | BASE<br>FUNDERING                     | Afmetingen en aanbevelingen voor de fundering. Zorg ervoor dat uw fundering vlak en waterpas is. ledere oneffenheid komt terug in het gebouw bij het beglazen!                                                                                                                                                                                                                                                                                                                                                                                                                                                                                                                                                                                                                                                                               |
| V                | VOORBEREIDING                         | Benodigde gereedschappen o.a.: 2x steeksleutel 10mm, stanley-mes, kitspuit, kruiskopschroevendraaier, schroefmachine (niet voor bouten/moeren!), waterpas, veiligheidsbril, veiligheidshelm, handshoenen en een glaszuignap.                                                                                                                                                                                                                                                                                                                                                                                                                                                                                                                                                                                                                 |
| 1                | ZIJWAND(EN)                           | Neem het tuinkasprofiel met de rubbers erin en de diagonale schoren, gebruik 10mm bouten om ze aan de goot te bevestigen en gebruik 15mm bouten aan de dorpels (let op hoe de kop van de bouten in elk profiel schuift tijdens de constructie).                                                                                                                                                                                                                                                                                                                                                                                                                                                                                                                                                                                              |
| 2                | VOORWAND                              | Zorg er opnieuw voor dat het frame is gerubberd en volg de instructies om het frame van de kas in elkaar te zetten. Zorg ervoor dat u de extra bouten heeft aangebracht die u in sectie 4, 5 en 10 heeft moeten gebruiken. Voor de dak- en zijhoekbalken is niet voor elke sleuf rubber nodig, tenzij u een (optionele) scheidingswand heeft                                                                                                                                                                                                                                                                                                                                                                                                                                                                                                 |
| 3                | ACHTERWAND                            | (zie aparte handleiding en sectie V).                                                                                                                                                                                                                                                                                                                                                                                                                                                                                                                                                                                                                                                                                                                                                                                                        |
| 4                | DE WANDEN<br>AAN ELKAAR<br>BEVESTIGEN | Neem de zijwand(en) (1), de voorwand (2) en de achterwand (3) en voeg ze samen op de fundering.                                                                                                                                                                                                                                                                                                                                                                                                                                                                                                                                                                                                                                                                                                                                              |
| 5                | LAMELLENRAMEN                         | De lamellenramen plaatst u tijdens het beglazen met een zwart H-profiel eronder en erboven.                                                                                                                                                                                                                                                                                                                                                                                                                                                                                                                                                                                                                                                                                                                                                  |
| 6                | DAK                                   | Bevestig de nok tussen de eindgevels. De nok kan uit meerdere delen bestaan. Ondersteun de nok door de dakspanten eraan te monteren en deze weer aan de goot te monteren. Deze spanten dragen nu de nok. Vergeet niet om 22 mm bouten in de dakprofielen te schuiven zodat u de versiering in het dak (DV101) en bij de goot (DV100) kunt monteren. Bevestig de optionele nokversiering vóór het plaatsen van het glas.                                                                                                                                                                                                                                                                                                                                                                                                                      |
| 7a               | DAKRAAM                               | Gebruik silicone om de glasplaat in de sponning vast te zetten. Ook zonder silicone blijft het dakraam in het profielwerk zitten. Soms komen de gaatjes niet 100% overeen bij het monteren van het dakraam. U kunt deze dan eenvoudig opboren met een 7mm boortje zodat de onderdelen alsnog in elkaar passen.                                                                                                                                                                                                                                                                                                                                                                                                                                                                                                                               |
| 7b               | RAAMDORPEL                            | Plaats de raamdorpel nadat u de glasplaat heeft geplaatst die eronder komt. Op die manier heeft u direct de juiste plek. De raamdorpel schuift iets over het glas heen.                                                                                                                                                                                                                                                                                                                                                                                                                                                                                                                                                                                                                                                                      |
| 8                | BEGLAZING                             | Voor u het glas plaatst kunt u de zwarte schroeflijsten alvast rondom de kas klaarzetten. In sommige gevallen moeten de zwarte lijsten nog iets worden ingekort. Ook is het belangrijk dat de gaatjes waar de RVS schroeven doorheen gaan ook op het uiteinde zitten. Neem een 6.5mm boortje om eventueel nog een gaat je bij te boren. Leg eerst de glasplaat linksachter op het dak, dan linksachter in de zijwand en in de kopgevel linksachter. Op deze manier kunt u zien of het frame helemaal recht en haaks staat. Meestal moet er nog een en ander afgesteld worden voor u het glas in de kas kunt monteren. Na linksachter kunt u rechtsvoor erin zetten. Hierdoor weet u (zeker bij grotere kassen) dat alle glas er netjes in komt. Helemaal perfect bestaat bijna niet. In de ondergrond zit altijd wel een kleine oneffenheid. |
| 9                | DAKRAAM-<br>BEVESTIGING               | Neem het voorgemonteerde dakraam en schuif deze aan de voor- of achterzijde in de nok. Vergeet niet om onderdeel D220 voor en achter het raam te plaatsen zodat het raam op zijn plek blijft.                                                                                                                                                                                                                                                                                                                                                                                                                                                                                                                                                                                                                                                |
| 10               | DEUR-<br>BEVESTIGING                  | Gerbuik de boutjes die u al heeft ingevoerd bij stap 2 om de deurgeleider te bevestigen. De onderdorpel moet in elkaar geklikt worden. Zorg dat de ondergrond hier 100% recht en vlak is.                                                                                                                                                                                                                                                                                                                                                                                                                                                                                                                                                                                                                                                    |
| 11               | VERANKERING                           | Nu de kas volledig is afgemonteerd en het glas in de sponningen is geplaats kunt u de kas verankeren aan de ondergrond.                                                                                                                                                                                                                                                                                                                                                                                                                                                                                                                                                                                                                                                                                                                      |
| 12               | AFWERKING                             | Als laatste kunt u de regenpijpen monteren. Kit e.e.a. goed af om lekkage te voorkomen.                                                                                                                                                                                                                                                                                                                                                                                                                                                                                                                                                                                                                                                                                                                                                      |
| 13               | OPTIONELE<br>OPBERG-<br>PLANKEN       | Robinsons opbergplanken en werktafels zijn een efficiente en integrale oplossing. Let op dat het monteren tijdrovend is. U kunt bij het voorbereiden van de kas boutjes en moertjes in de profielen schuiven zodat u het gebruik van hamerkopbouten voorkomt. Met de vierkante boutjes is het monteren een stuk gemakkelijker. Neem rustig de tijd om de tafel en plank te installeren.                                                                                                                                                                                                                                                                                                                                                                                                                                                      |
| 14               | OPTIONELE<br>WERKTAFEL                |                                                                                                                                                                                                                                                                                                                                                                                                                                                                                                                                                                                                                                                                                                                                                                                                                                              |
|                  |                                       |                                                                                                                                                                                                                                                                                                                                                                                                                                                                                                                                                                                                                                                                                                                                                                                                                                              |