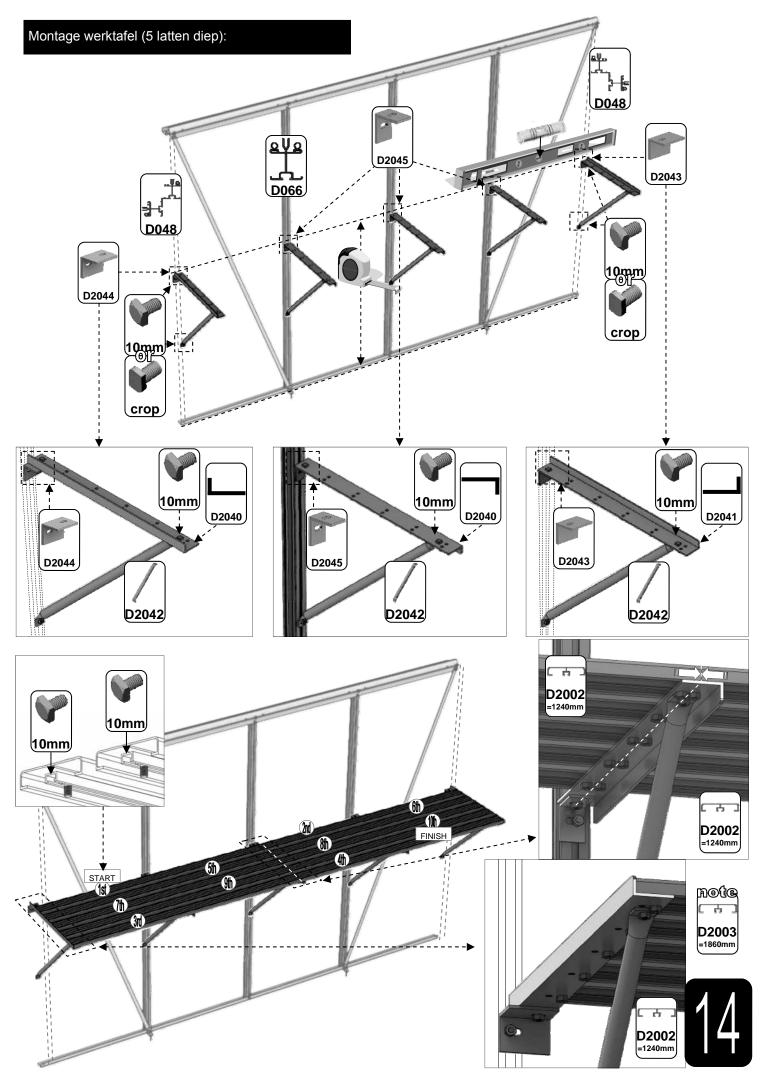

| SECTIE<br>NUMMER | TITEL                                 | MONTAGE SAMENVATTING: BELANGRIJKE INFORMATIE / OVERWEGINGEN                                                                                                                                                                                                                                                                                                                                                                                                                                                                                                                                                                                                                                                                                                                                                                                  |
|------------------|---------------------------------------|----------------------------------------------------------------------------------------------------------------------------------------------------------------------------------------------------------------------------------------------------------------------------------------------------------------------------------------------------------------------------------------------------------------------------------------------------------------------------------------------------------------------------------------------------------------------------------------------------------------------------------------------------------------------------------------------------------------------------------------------------------------------------------------------------------------------------------------------|
| •                | ONDERDELEN-<br>LIJST                  | Monteer eerst alle wanden separaat op een vlakke schone ondergrond. Sorteer de onderdelen en leg ze in de vorm zoals op de tekening is aangegeven. Pak niet alle bundels tegelijk uit. Zorg dat u georganiseerd te werk gaat. Onderdelen kunnen worden geïdentificeerd aan de hand van hun profielfoto's en opgegeven lengtes.                                                                                                                                                                                                                                                                                                                                                                                                                                                                                                               |
| В                | BASE<br>FUNDERING                     | Afmetingen en aanbevelingen voor de fundering. Zorg ervoor dat uw fundering vlak en waterpas is. ledere oneffenheid komt terug in het gebouw bij het beglazen!                                                                                                                                                                                                                                                                                                                                                                                                                                                                                                                                                                                                                                                                               |
| V                | VOORBEREIDING                         | Benodigde gereedschappen o.a.: 2x steeksleutel 10mm, stanley-mes, kitspuit, kruiskopschroevendraaier, schroefmachine (niet voor bouten/moeren!), waterpas, veiligheidsbril, veiligheidshelm, handshoenen en een glaszuignap.                                                                                                                                                                                                                                                                                                                                                                                                                                                                                                                                                                                                                 |
| 1                | ZIJWAND(EN)                           | Neem het tuinkasprofiel met de rubbers erin en de diagonale schoren, gebruik 10mm bouten om ze aan de goot te bevestigen en gebruik 15mm bouten aan de dorpels (let op hoe de kop van de bouten in elk profiel schuift tijdens de constructie).                                                                                                                                                                                                                                                                                                                                                                                                                                                                                                                                                                                              |
| 2                | VOORWAND                              | Zorg er opnieuw voor dat het frame is gerubberd en volg de instructies om het frame van de kas in elkaar te zetten. Zorg ervoor dat u de extra bouten heeft aangebracht die u in sectie 4, 5 en 10 heeft moeten gebruiken. Voor de dak- en zijhoekbalken is niet voor elke sleuf rubber nodig, tenzij u een (optionele) scheidingswand heeft                                                                                                                                                                                                                                                                                                                                                                                                                                                                                                 |
| 3                | ACHTERWAND                            | (zie aparte handleiding en sectie V).                                                                                                                                                                                                                                                                                                                                                                                                                                                                                                                                                                                                                                                                                                                                                                                                        |
| 4                | DE WANDEN<br>AAN ELKAAR<br>BEVESTIGEN | Neem de zijwand(en) (1), de voorwand (2) en de achterwand (3) en voeg ze samen op de fundering.                                                                                                                                                                                                                                                                                                                                                                                                                                                                                                                                                                                                                                                                                                                                              |
| 5                | LAMELLENRAMEN                         | De lamellenramen plaatst u tijdens het beglazen met een zwart H-profiel eronder en erboven.                                                                                                                                                                                                                                                                                                                                                                                                                                                                                                                                                                                                                                                                                                                                                  |
| 6                | DAK                                   | Bevestig de nok tussen de eindgevels. De nok kan uit meerdere delen bestaan. Ondersteun de nok door de dakspanten eraan te monteren en deze weer aan de goot te monteren. Deze spanten dragen nu de nok. Vergeet niet om 22 mm bouten in de dakprofielen te schuiven zodat u de versiering in het dak (DV101) en bij de goot (DV100) kunt monteren. Bevestig de optionele nokversiering vóór het plaatsen van het glas.                                                                                                                                                                                                                                                                                                                                                                                                                      |
| 7a               | DAKRAAM                               | Gebruik silicone om de glasplaat in de sponning vast te zetten. Ook zonder silicone blijft het dakraam in het profielwerk zitten. Soms komen de gaatjes niet 100% overeen bij het monteren van het dakraam. U kunt deze dan eenvoudig opboren met een 7mm boortje zodat de onderdelen alsnog in elkaar passen.                                                                                                                                                                                                                                                                                                                                                                                                                                                                                                                               |
| 7b               | RAAMDORPEL                            | Plaats de raamdorpel nadat u de glasplaat heeft geplaatst die eronder komt. Op die manier heeft u direct de juiste plek. De raamdorpel schuift iets over het glas heen.                                                                                                                                                                                                                                                                                                                                                                                                                                                                                                                                                                                                                                                                      |
| 8                | BEGLAZING                             | Voor u het glas plaatst kunt u de zwarte schroeflijsten alvast rondom de kas klaarzetten. In sommige gevallen moeten de zwarte lijsten nog iets worden ingekort. Ook is het belangrijk dat de gaatjes waar de RVS schroeven doorheen gaan ook op het uiteinde zitten. Neem een 6.5mm boortje om eventueel nog een gaat je bij te boren. Leg eerst de glasplaat linksachter op het dak, dan linksachter in de zijwand en in de kopgevel linksachter. Op deze manier kunt u zien of het frame helemaal recht en haaks staat. Meestal moet er nog een en ander afgesteld worden voor u het glas in de kas kunt monteren. Na linksachter kunt u rechtsvoor erin zetten. Hierdoor weet u (zeker bij grotere kassen) dat alle glas er netjes in komt. Helemaal perfect bestaat bijna niet. In de ondergrond zit altijd wel een kleine oneffenheid. |
| 9                | DAKRAAM-<br>BEVESTIGING               | Neem het voorgemonteerde dakraam en schuif deze aan de voor- of achterzijde in de nok. Vergeet niet om onderdeel D220 voor en achter het raam te plaatsen zodat het raam op zijn plek blijft.                                                                                                                                                                                                                                                                                                                                                                                                                                                                                                                                                                                                                                                |
| 10               | DEUR-<br>BEVESTIGING                  | Gerbuik de boutjes die u al heeft ingevoerd bij stap 2 om de deurgeleider te bevestigen. De onderdorpel moet in elkaar geklikt worden. Zorg dat de ondergrond hier 100% recht en vlak is.                                                                                                                                                                                                                                                                                                                                                                                                                                                                                                                                                                                                                                                    |
| 11               | VERANKERING                           | Nu de kas volledig is afgemonteerd en het glas in de sponningen is geplaats kunt u de kas verankeren aan de ondergrond.                                                                                                                                                                                                                                                                                                                                                                                                                                                                                                                                                                                                                                                                                                                      |
| 12               | AFWERKING                             | Als laatste kunt u de regenpijpen monteren. Kit e.e.a. goed af om lekkage te voorkomen.                                                                                                                                                                                                                                                                                                                                                                                                                                                                                                                                                                                                                                                                                                                                                      |
| 13               | OPTIONELE<br>OPBERG-<br>PLANKEN       | Robinsons opbergplanken en werktafels zijn een efficiente en integrale oplossing. Let op dat het monteren tijdrovend is. U kunt bij het voorbereiden van de kas boutjes en moertjes in de profielen schuiven zodat u het gebruik van hamerkopbouten voorkomt. Met de vierkante boutjes is het monteren een stuk gemakkelijker. Neem rustig de tijd om de tafel en plank te installeren.                                                                                                                                                                                                                                                                                                                                                                                                                                                      |
| 14               | OPTIONELE<br>WERKTAFEL                |                                                                                                                                                                                                                                                                                                                                                                                                                                                                                                                                                                                                                                                                                                                                                                                                                                              |
|                  |                                       |                                                                                                                                                                                                                                                                                                                                                                                                                                                                                                                                                                                                                                                                                                                                                                                                                                              |