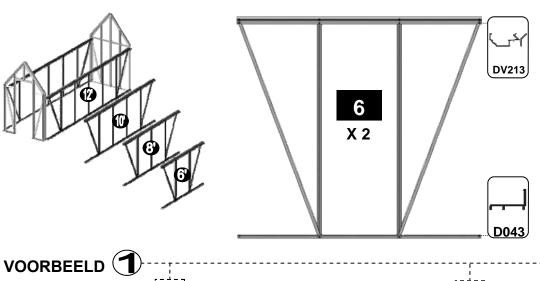

| 6 X 2      |      |          |
|------------|------|----------|
| Part No    | mm   | Quantity |
| DV213      | 1897 | 2        |
| D043       | 1894 | 2        |
| D066       | 1676 | 4        |
| D103       | 1787 | 4        |
| D174       | 6    | 4        |
| SYBOLM6X11 |      | 4        |
| SYBOLM6X15 |      | 8        |
| SYBOLM6X22 |      | 8        |
| SYNUTM6    | 6    | 12       |
| Rubber     | 1000 | 14       |
|            |      |          |