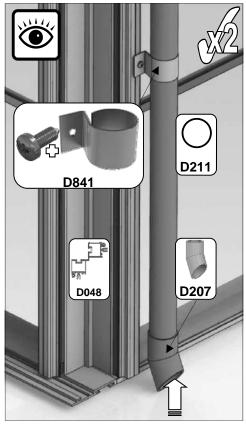

|    | D119  | SILCONE | N/A  | 1 |
|----|-------|---------|------|---|
|    | DV120 |         | N/A  | 4 |
|    | D841  |         | N/A  | 2 |
|    | D211  | PIPE    | 1625 | 2 |
| 12 | D207  |         | N/A  | 2 |
|    | D214  |         | N/A  | 2 |
|    | D201  | I       | N/A  | 2 |
|    | D208  |         | N/A  | 2 |
|    | DV219 | 1       | N/A  | 2 |
|    | DV218 | 1       | N/A  | 2 |