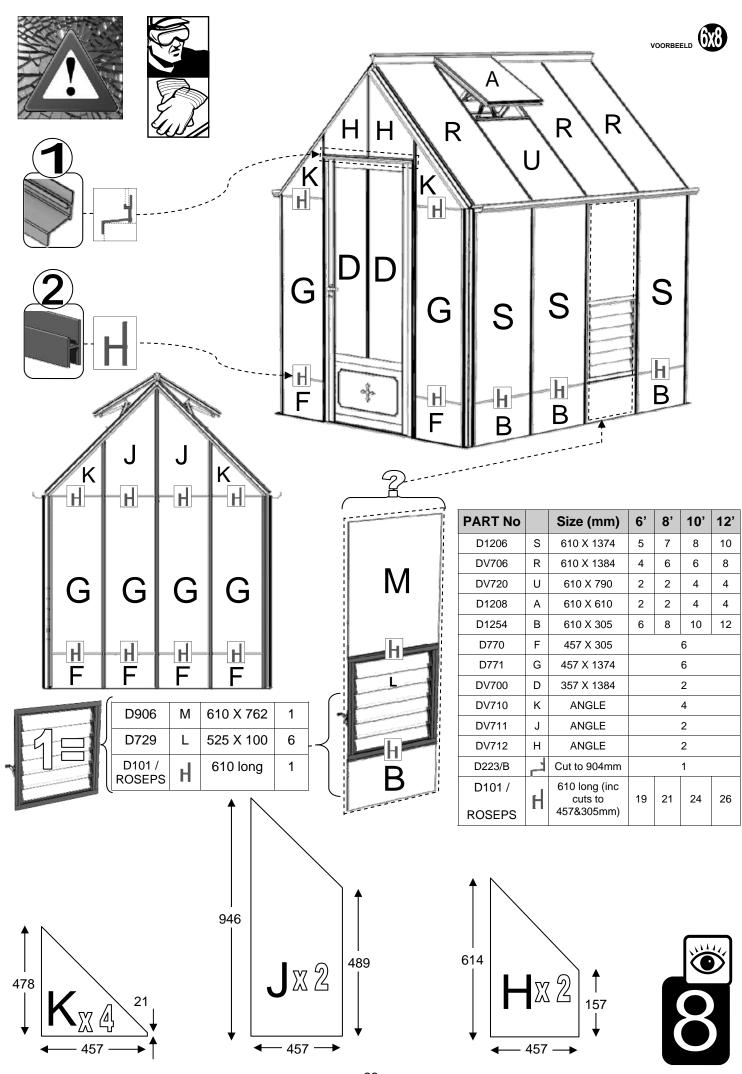

| SECTIE<br>NUMMER | TITEL                                 | MONTAGE SAMENVATTING: BELANGRIJKE INFORMATIE / OVERWEGINGEN                                                                                                                                                                                                                                                                                                                                                                                                                                                                                                                                                                                                                                                                                                                                                                                  |
|------------------|---------------------------------------|----------------------------------------------------------------------------------------------------------------------------------------------------------------------------------------------------------------------------------------------------------------------------------------------------------------------------------------------------------------------------------------------------------------------------------------------------------------------------------------------------------------------------------------------------------------------------------------------------------------------------------------------------------------------------------------------------------------------------------------------------------------------------------------------------------------------------------------------|
| •                | ONDERDELEN-<br>LIJST                  | Monteer eerst alle wanden separaat op een vlakke schone ondergrond. Sorteer de onderdelen en leg ze in de vorm zoals op de tekening is aangegeven. Pak niet alle bundels tegelijk uit. Zorg dat u georganiseerd te werk gaat. Onderdelen kunnen worden geïdentificeerd aan de hand van hun profielfoto's en opgegeven lengtes.                                                                                                                                                                                                                                                                                                                                                                                                                                                                                                               |
| В                | BASE<br>FUNDERING                     | Afmetingen en aanbevelingen voor de fundering. Zorg ervoor dat uw fundering vlak en waterpas is. ledere oneffenheid komt terug in het gebouw bij het beglazen!                                                                                                                                                                                                                                                                                                                                                                                                                                                                                                                                                                                                                                                                               |
| V                | VOORBEREIDING                         | Benodigde gereedschappen o.a.: 2x steeksleutel 10mm, stanley-mes, kitspuit, kruiskopschroevendraaier, schroefmachine (niet voor bouten/moeren!), waterpas, veiligheidsbril, veiligheidshelm, handshoenen en een glaszuignap.                                                                                                                                                                                                                                                                                                                                                                                                                                                                                                                                                                                                                 |
| 1                | ZIJWAND(EN)                           | Neem het tuinkasprofiel met de rubbers erin en de diagonale schoren, gebruik 10mm bouten om ze aan de goot te bevestigen en gebruik 15mm bouten aan de dorpels (let op hoe de kop van de bouten in elk profiel schuift tijdens de constructie).                                                                                                                                                                                                                                                                                                                                                                                                                                                                                                                                                                                              |
| 2                | VOORWAND                              | Zorg er opnieuw voor dat het frame is gerubberd en volg de instructies om het frame van de kas in elkaar te zetten. Zorg ervoor dat u de extra bouten heeft aangebracht die u in sectie 4, 5 en 10 heeft moeten gebruiken. Voor de dak- en zijhoekbalken is niet voor elke sleuf rubber nodig, tenzij u een (optionele) scheidingswand heeft                                                                                                                                                                                                                                                                                                                                                                                                                                                                                                 |
| 3                | ACHTERWAND                            | (zie aparte handleiding en sectie V).                                                                                                                                                                                                                                                                                                                                                                                                                                                                                                                                                                                                                                                                                                                                                                                                        |
| 4                | DE WANDEN<br>AAN ELKAAR<br>BEVESTIGEN | Neem de zijwand(en) (1), de voorwand (2) en de achterwand (3) en voeg ze samen op de fundering.                                                                                                                                                                                                                                                                                                                                                                                                                                                                                                                                                                                                                                                                                                                                              |
| 5                | LAMELLENRAMEN                         | De lamellenramen plaatst u tijdens het beglazen met een zwart H-profiel eronder en erboven.                                                                                                                                                                                                                                                                                                                                                                                                                                                                                                                                                                                                                                                                                                                                                  |
| 6                | DAK                                   | Bevestig de nok tussen de eindgevels. De nok kan uit meerdere delen bestaan. Ondersteun de nok door de dakspanten eraan te monteren en deze weer aan de goot te monteren. Deze spanten dragen nu de nok. Vergeet niet om 22 mm bouten in de dakprofielen te schuiven zodat u de versiering in het dak (DV101) en bij de goot (DV100) kunt monteren. Bevestig de optionele nokversiering vóór het plaatsen van het glas.                                                                                                                                                                                                                                                                                                                                                                                                                      |
| 7a               | DAKRAAM                               | Gebruik silicone om de glasplaat in de sponning vast te zetten. Ook zonder silicone blijft het dakraam in het profielwerk zitten. Soms komen de gaatjes niet 100% overeen bij het monteren van het dakraam. U kunt deze dan eenvoudig opboren met een 7mm boortje zodat de onderdelen alsnog in elkaar passen.                                                                                                                                                                                                                                                                                                                                                                                                                                                                                                                               |
| 7b               | RAAMDORPEL                            | Plaats de raamdorpel nadat u de glasplaat heeft geplaatst die eronder komt. Op die manier heeft u direct de juiste plek. De raamdorpel schuift iets over het glas heen.                                                                                                                                                                                                                                                                                                                                                                                                                                                                                                                                                                                                                                                                      |
| 8                | BEGLAZING                             | Voor u het glas plaatst kunt u de zwarte schroeflijsten alvast rondom de kas klaarzetten. In sommige gevallen moeten de zwarte lijsten nog iets worden ingekort. Ook is het belangrijk dat de gaatjes waar de RVS schroeven doorheen gaan ook op het uiteinde zitten. Neem een 6.5mm boortje om eventueel nog een gaat je bij te boren. Leg eerst de glasplaat linksachter op het dak, dan linksachter in de zijwand en in de kopgevel linksachter. Op deze manier kunt u zien of het frame helemaal recht en haaks staat. Meestal moet er nog een en ander afgesteld worden voor u het glas in de kas kunt monteren. Na linksachter kunt u rechtsvoor erin zetten. Hierdoor weet u (zeker bij grotere kassen) dat alle glas er netjes in komt. Helemaal perfect bestaat bijna niet. In de ondergrond zit altijd wel een kleine oneffenheid. |
| 9                | DAKRAAM-<br>BEVESTIGING               | Neem het voorgemonteerde dakraam en schuif deze aan de voor- of achterzijde in de nok. Vergeet niet om onderdeel D220 voor en achter het raam te plaatsen zodat het raam op zijn plek blijft.                                                                                                                                                                                                                                                                                                                                                                                                                                                                                                                                                                                                                                                |
| 10               | DEUR-<br>BEVESTIGING                  | Gerbuik de boutjes die u al heeft ingevoerd bij stap 2 om de deurgeleider te bevestigen. De onderdorpel moet in elkaar geklikt worden. Zorg dat de ondergrond hier 100% recht en vlak is.                                                                                                                                                                                                                                                                                                                                                                                                                                                                                                                                                                                                                                                    |
| 11               | VERANKERING                           | Nu de kas volledig is afgemonteerd en het glas in de sponningen is geplaats kunt u de kas verankeren aan de ondergrond.                                                                                                                                                                                                                                                                                                                                                                                                                                                                                                                                                                                                                                                                                                                      |
| 12               | AFWERKING                             | Als laatste kunt u de regenpijpen monteren. Kit e.e.a. goed af om lekkage te voorkomen.                                                                                                                                                                                                                                                                                                                                                                                                                                                                                                                                                                                                                                                                                                                                                      |
| 13               | OPTIONELE<br>OPBERG-<br>PLANKEN       | Robinsons opbergplanken en werktafels zijn een efficiente en integrale oplossing. Let op dat het monteren tijdrovend is. U kunt bij het voorbereiden van de kas boutjes en moertjes in de profielen schuiven zodat u het gebruik van hamerkopbouten voorkomt. Met de vierkante boutjes is het monteren een stuk gemakkelijker. Neem rustig de tijd om de tafel en plank te installeren.                                                                                                                                                                                                                                                                                                                                                                                                                                                      |
| 14               | OPTIONELE<br>WERKTAFEL                |                                                                                                                                                                                                                                                                                                                                                                                                                                                                                                                                                                                                                                                                                                                                                                                                                                              |
|                  |                                       |                                                                                                                                                                                                                                                                                                                                                                                                                                                                                                                                                                                                                                                                                                                                                                                                                                              |

| 6 X 2      |      |          |
|------------|------|----------|
| Part No    | mm   | Quantity |
| DV213      | 1897 | 2        |
| D043       | 1894 | 2        |
| D066       | 1676 | 4        |
| D103       | 1787 | 4        |
| D174       | 6    | 4        |
| SYBOLM6X11 |      | 4        |
| SYBOLM6X15 |      | 8        |
| SYBOLM6X22 |      | 8        |
| SYNUTM6    | 6    | 12       |
| Rubber     | 1000 | 14       |
|            |      |          |

| 8 X 2      |      |          |
|------------|------|----------|
| Part No    | mm   | Quantity |
| DV210      | 2517 | 2        |
| D021       | 2514 | 2        |
| D066       | 1676 | 6        |
| D103       | 1787 | 4        |
| D174       | 6    | 4        |
| SYBOLM6X11 |      | 6        |
| SYBOLM6X15 | 1    | 10       |
| SYBOLM6X22 |      | 12       |
| SYNUTM6    | 6    | 16       |
| Rubber     | 1000 | 21       |

|            | 10 X 2 |               |
|------------|--------|---------------|
| Part No    | mm     | Quantity      |
| DV211      | 3137   | 2             |
| D022       | 3134   | 2             |
| D066       | 1676   | 8             |
| D103       | 1787   | 4             |
| D174       | 6      | 8             |
| SYBOLM6X11 | 8      | 8             |
| SYBOLM6X15 | 6      | 12            |
| SYBOLM6X22 |        | 16            |
| SYNUTM6    | 6      | 20            |
| Rubber     | 1000   | 27            |
|            |        | · <b>&gt;</b> |

|            | · <b>&gt;</b> |          |  |  |
|------------|---------------|----------|--|--|
| 12 X 2     |               |          |  |  |
| Part No    | mm            | Quantity |  |  |
| DV212      | 3757          | 2        |  |  |
| D023       | 3754          | 2        |  |  |
| D066       | 1676          | 10       |  |  |
| D103       | 1787          | 4        |  |  |
| D174       | 4             | 8        |  |  |
| SYBOLM6X11 |               | 10       |  |  |
| SYBOLM6X15 |               | 14       |  |  |
| SYBOLM6X22 |               | 20       |  |  |
| SYNUTM6    | 6             | 24       |  |  |
| Rubber     | 1000          | 2.4      |  |  |

| Part No | mm   | Quantity |
|---------|------|----------|
| D671    | 610  | 1        |
| D048    | 1676 | 2        |
| DV224L  | 540  | 1        |
| DV224R  | 540  | 1        |
| DV233L  | 2173 | 1        |
| DV233R  | 2173 | 1        |
| DV250L  | 1345 | 1        |
| DV250R  | 1345 | 1        |

| Part No | mm   | Quantity |
|---------|------|----------|
| DV269   | 468  | 2        |
| DV275   | 904  | 1        |
| DV290   | 1679 | 2        |
| DV104   |      | 2        |
| DV105   |      | 1        |
| D163    | 9    | 2        |
| D174    | 0    | 4        |
| D227    | Ю    | 20       |
| M6X10   |      | 28       |
| M6X15   | 6    | 8        |
| M6NUT   | 6    | 36       |

| Part No | mm   | Quantity |
|---------|------|----------|
| D048    | 1676 | 2        |
| DV230   | 1984 | 1        |
| DV233L  | 2173 | 1        |
| DV233R  | 2173 | 1        |
| DV250L  | 1345 | 1        |
| DV250R  | 1345 | 1        |
| DV260   | 2612 | 1        |
| DV272   | 1840 | 1        |
| DV290   | 1679 | 2        |

| Part No | mm | Quantity |
|---------|----|----------|
| DV104   |    | 2        |
| DV105   |    | 1        |
| D174    | 0  | 3        |
| D227    | Ю  | 24       |
| M6X10   |    | 22       |
| M6X15   | 8  | 9        |
| M6NUT   |    | 31       |