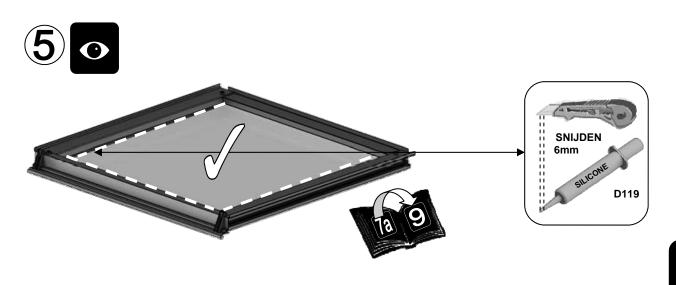

| SECTIE<br>NUMMER | TITEL                                 | MONTAGE SAMENVATTING: BELANGRIJKE INFORMATIE / OVERWEGINGEN                                                                                                                                                                                                                                                                                                                                                                                                                                                                                                                                                                                                                                                                                                                                                                                  |
|------------------|---------------------------------------|----------------------------------------------------------------------------------------------------------------------------------------------------------------------------------------------------------------------------------------------------------------------------------------------------------------------------------------------------------------------------------------------------------------------------------------------------------------------------------------------------------------------------------------------------------------------------------------------------------------------------------------------------------------------------------------------------------------------------------------------------------------------------------------------------------------------------------------------|
| •                | ONDERDELEN-<br>LIJST                  | Monteer eerst alle wanden separaat op een vlakke schone ondergrond. Sorteer de onderdelen en leg ze in de vorm zoals op de tekening is aangegeven. Pak niet alle bundels tegelijk uit. Zorg dat u georganiseerd te werk gaat. Onderdelen kunnen worden geïdentificeerd aan de hand van hun profielfoto's en opgegeven lengtes.                                                                                                                                                                                                                                                                                                                                                                                                                                                                                                               |
| В                | BASE<br>FUNDERING                     | Afmetingen en aanbevelingen voor de fundering. Zorg ervoor dat uw fundering vlak en waterpas is. ledere oneffenheid komt terug in het gebouw bij het beglazen!                                                                                                                                                                                                                                                                                                                                                                                                                                                                                                                                                                                                                                                                               |
| V                | VOORBEREIDING                         | Benodigde gereedschappen o.a.: 2x steeksleutel 10mm, stanley-mes, kitspuit, kruiskopschroevendraaier, schroefmachine (niet voor bouten/moeren!), waterpas, veiligheidsbril, veiligheidshelm, handshoenen en een glaszuignap.                                                                                                                                                                                                                                                                                                                                                                                                                                                                                                                                                                                                                 |
| 1                | ZIJWAND(EN)                           | Neem het tuinkasprofiel met de rubbers erin en de diagonale schoren, gebruik 10mm bouten om ze aan de goot te bevestigen en gebruik 15mm bouten aan de dorpels (let op hoe de kop van de bouten in elk profiel schuift tijdens de constructie).                                                                                                                                                                                                                                                                                                                                                                                                                                                                                                                                                                                              |
| 2                | VOORWAND                              | Zorg er opnieuw voor dat het frame is gerubberd en volg de instructies om het frame van de kas in elkaar te zetten. Zorg ervoor dat u de extra bouten heeft aangebracht die u in sectie 4, 5 en 10 heeft moeten gebruiken. Voor de dak- en zijhoekbalken is niet voor elke sleuf rubber nodig, tenzij u een (optionele) scheidingswand heeft                                                                                                                                                                                                                                                                                                                                                                                                                                                                                                 |
| 3                | ACHTERWAND                            | (zie aparte handleiding en sectie V).                                                                                                                                                                                                                                                                                                                                                                                                                                                                                                                                                                                                                                                                                                                                                                                                        |
| 4                | DE WANDEN<br>AAN ELKAAR<br>BEVESTIGEN | Neem de zijwand(en) (1), de voorwand (2) en de achterwand (3) en voeg ze samen op de fundering.                                                                                                                                                                                                                                                                                                                                                                                                                                                                                                                                                                                                                                                                                                                                              |
| 5                | LAMELLENRAMEN                         | De lamellenramen plaatst u tijdens het beglazen met een zwart H-profiel eronder en erboven.                                                                                                                                                                                                                                                                                                                                                                                                                                                                                                                                                                                                                                                                                                                                                  |
| 6                | DAK                                   | Bevestig de nok tussen de eindgevels. De nok kan uit meerdere delen bestaan. Ondersteun de nok door de dakspanten eraan te monteren en deze weer aan de goot te monteren. Deze spanten dragen nu de nok. Vergeet niet om 22 mm bouten in de dakprofielen te schuiven zodat u de versiering in het dak (DV101) en bij de goot (DV100) kunt monteren. Bevestig de optionele nokversiering vóór het plaatsen van het glas.                                                                                                                                                                                                                                                                                                                                                                                                                      |
| 7a               | DAKRAAM                               | Gebruik silicone om de glasplaat in de sponning vast te zetten. Ook zonder silicone blijft het dakraam in het profielwerk zitten. Soms komen de gaatjes niet 100% overeen bij het monteren van het dakraam. U kunt deze dan eenvoudig opboren met een 7mm boortje zodat de onderdelen alsnog in elkaar passen.                                                                                                                                                                                                                                                                                                                                                                                                                                                                                                                               |
| 7b               | RAAMDORPEL                            | Plaats de raamdorpel nadat u de glasplaat heeft geplaatst die eronder komt. Op die manier heeft u direct de juiste plek. De raamdorpel schuift iets over het glas heen.                                                                                                                                                                                                                                                                                                                                                                                                                                                                                                                                                                                                                                                                      |
| 8                | BEGLAZING                             | Voor u het glas plaatst kunt u de zwarte schroeflijsten alvast rondom de kas klaarzetten. In sommige gevallen moeten de zwarte lijsten nog iets worden ingekort. Ook is het belangrijk dat de gaatjes waar de RVS schroeven doorheen gaan ook op het uiteinde zitten. Neem een 6.5mm boortje om eventueel nog een gaat je bij te boren. Leg eerst de glasplaat linksachter op het dak, dan linksachter in de zijwand en in de kopgevel linksachter. Op deze manier kunt u zien of het frame helemaal recht en haaks staat. Meestal moet er nog een en ander afgesteld worden voor u het glas in de kas kunt monteren. Na linksachter kunt u rechtsvoor erin zetten. Hierdoor weet u (zeker bij grotere kassen) dat alle glas er netjes in komt. Helemaal perfect bestaat bijna niet. In de ondergrond zit altijd wel een kleine oneffenheid. |
| 9                | DAKRAAM-<br>BEVESTIGING               | Neem het voorgemonteerde dakraam en schuif deze aan de voor- of achterzijde in de nok. Vergeet niet om onderdeel D220 voor en achter het raam te plaatsen zodat het raam op zijn plek blijft.                                                                                                                                                                                                                                                                                                                                                                                                                                                                                                                                                                                                                                                |
| 10               | DEUR-<br>BEVESTIGING                  | Gerbuik de boutjes die u al heeft ingevoerd bij stap 2 om de deurgeleider te bevestigen. De onderdorpel moet in elkaar geklikt worden. Zorg dat de ondergrond hier 100% recht en vlak is.                                                                                                                                                                                                                                                                                                                                                                                                                                                                                                                                                                                                                                                    |
| 11               | VERANKERING                           | Nu de kas volledig is afgemonteerd en het glas in de sponningen is geplaats kunt u de kas verankeren aan de ondergrond.                                                                                                                                                                                                                                                                                                                                                                                                                                                                                                                                                                                                                                                                                                                      |
| 12               | AFWERKING                             | Als laatste kunt u de regenpijpen monteren. Kit e.e.a. goed af om lekkage te voorkomen.                                                                                                                                                                                                                                                                                                                                                                                                                                                                                                                                                                                                                                                                                                                                                      |
| 13               | OPTIONELE<br>OPBERG-<br>PLANKEN       | Robinsons opbergplanken en werktafels zijn een efficiente en integrale oplossing. Let op dat het monteren tijdrovend is. U kunt bij het voorbereiden van de kas boutjes en moertjes in de profielen schuiven zodat u het gebruik van hamerkopbouten voorkomt. Met de vierkante boutjes is het monteren een stuk gemakkelijker. Neem rustig de tijd om de tafel en plank te installeren.                                                                                                                                                                                                                                                                                                                                                                                                                                                      |
| 14               | OPTIONELE<br>WERKTAFEL                |                                                                                                                                                                                                                                                                                                                                                                                                                                                                                                                                                                                                                                                                                                                                                                                                                                              |
|                  |                                       |                                                                                                                                                                                                                                                                                                                                                                                                                                                                                                                                                                                                                                                                                                                                                                                                                                              |

SNIJDEN

Houd er rekening mee dat dit een multinationale handleiding is. Als u fouten ziet of constructief commentaar heeft, stuur dan een e-mail naar sales@robinsonsgreenhouses.co.uk. Dan zullen de nodige wijzigingen worden aangebracht. Hoewel de informatie in deze handleiding accuraat is op het moment van publicatie, is het mogelijk dat veranderingen in de loop van het Robinsons beleid van verbetering door ontwikkeling en ontwerp niet worden aangegeven. Wij wijzen op dit feit om overtredingen van de Wet Handelsbeschrijvingen te voorkomen en ook om te informeren dat Robinsons Greenhouses zich het recht voorbehoudt om specificaties en materialen te wijzigen zonder kennisgeving vooraf.