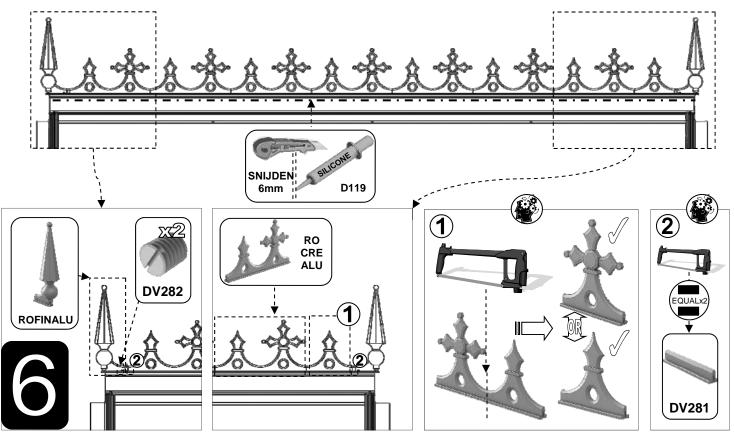

Lijm de nokversiering met een lijmkit vast op de nok. Vrijwel altijd dient u een stuk af te zagen. Gebruik hiervoor een ijzerzaag. De eindstukken worden met kleine schroefjes vast gezet en ook deze kunt u het beste van onder af vast lijmen.