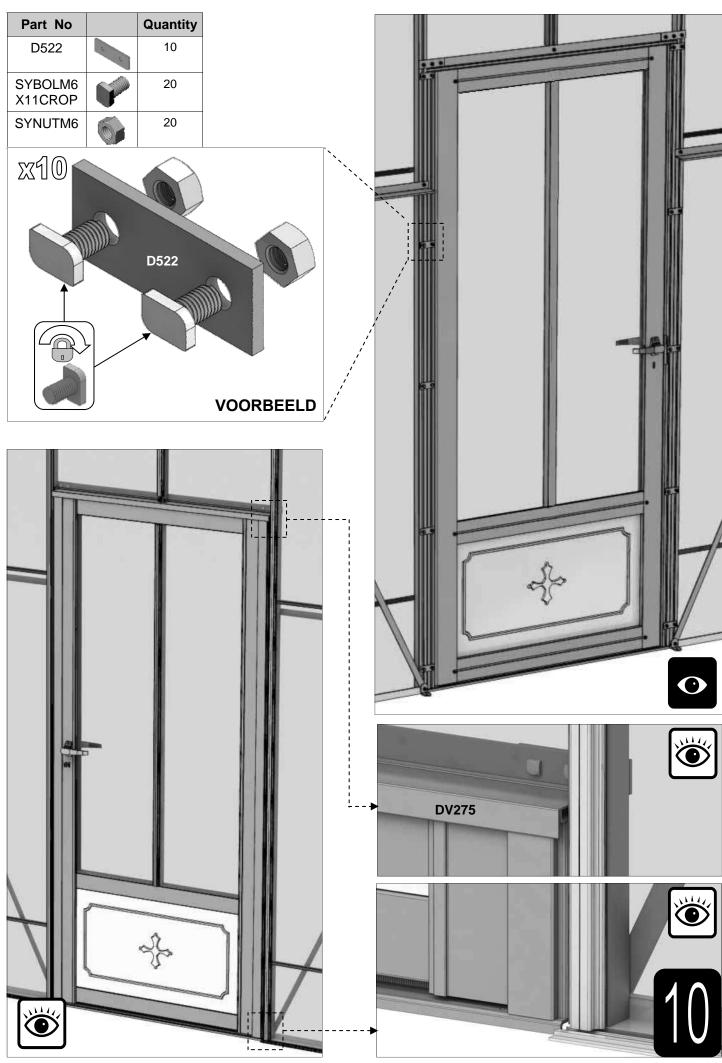

| SECTIE<br>NUMMER | TITEL                                 | MONTAGE SAMENVATTING: BELANGRIJKE INFORMATIE / OVERWEGINGEN                                                                                                                                                                                                                                                                                                                                                                                                                                                                                                                                                                                                                                                                                                                                                                                  |
|------------------|---------------------------------------|----------------------------------------------------------------------------------------------------------------------------------------------------------------------------------------------------------------------------------------------------------------------------------------------------------------------------------------------------------------------------------------------------------------------------------------------------------------------------------------------------------------------------------------------------------------------------------------------------------------------------------------------------------------------------------------------------------------------------------------------------------------------------------------------------------------------------------------------|
| •                | ONDERDELEN-<br>LIJST                  | Monteer eerst alle wanden separaat op een vlakke schone ondergrond. Sorteer de onderdelen en leg ze in de vorm zoals op de tekening is aangegeven. Pak niet alle bundels tegelijk uit. Zorg dat u georganiseerd te werk gaat. Onderdelen kunnen worden geïdentificeerd aan de hand van hun profielfoto's en opgegeven lengtes.                                                                                                                                                                                                                                                                                                                                                                                                                                                                                                               |
| В                | BASE<br>FUNDERING                     | Afmetingen en aanbevelingen voor de fundering. Zorg ervoor dat uw fundering vlak en waterpas is. ledere oneffenheid komt terug in het gebouw bij het beglazen!                                                                                                                                                                                                                                                                                                                                                                                                                                                                                                                                                                                                                                                                               |
| V                | VOORBEREIDING                         | Benodigde gereedschappen o.a.: 2x steeksleutel 10mm, stanley-mes, kitspuit, kruiskopschroevendraaier, schroefmachine (niet voor bouten/moeren!), waterpas, veiligheidsbril, veiligheidshelm, handshoenen en een glaszuignap.                                                                                                                                                                                                                                                                                                                                                                                                                                                                                                                                                                                                                 |
| 1                | ZIJWAND(EN)                           | Neem het tuinkasprofiel met de rubbers erin en de diagonale schoren, gebruik 10mm bouten om ze aan de goot te bevestigen en gebruik 15mm bouten aan de dorpels (let op hoe de kop van de bouten in elk profiel schuift tijdens de constructie).                                                                                                                                                                                                                                                                                                                                                                                                                                                                                                                                                                                              |
| 2                | VOORWAND                              | Zorg er opnieuw voor dat het frame is gerubberd en volg de instructies om het frame van de kas in elkaar te zetten. Zorg ervoor dat u de extra bouten heeft aangebracht die u in sectie 4, 5 en 10 heeft moeten gebruiken. Voor de dak- en zijhoekbalken is niet voor elke sleuf rubber nodig, tenzij u een (optionele) scheidingswand heeft                                                                                                                                                                                                                                                                                                                                                                                                                                                                                                 |
| 3                | ACHTERWAND                            | (zie aparte handleiding en sectie V).                                                                                                                                                                                                                                                                                                                                                                                                                                                                                                                                                                                                                                                                                                                                                                                                        |
| 4                | DE WANDEN<br>AAN ELKAAR<br>BEVESTIGEN | Neem de zijwand(en) (1), de voorwand (2) en de achterwand (3) en voeg ze samen op de fundering.                                                                                                                                                                                                                                                                                                                                                                                                                                                                                                                                                                                                                                                                                                                                              |
| 5                | LAMELLENRAMEN                         | De lamellenramen plaatst u tijdens het beglazen met een zwart H-profiel eronder en erboven.                                                                                                                                                                                                                                                                                                                                                                                                                                                                                                                                                                                                                                                                                                                                                  |
| 6                | DAK                                   | Bevestig de nok tussen de eindgevels. De nok kan uit meerdere delen bestaan. Ondersteun de nok door de dakspanten eraan te monteren en deze weer aan de goot te monteren. Deze spanten dragen nu de nok. Vergeet niet om 22 mm bouten in de dakprofielen te schuiven zodat u de versiering in het dak (DV101) en bij de goot (DV100) kunt monteren. Bevestig de optionele nokversiering vóór het plaatsen van het glas.                                                                                                                                                                                                                                                                                                                                                                                                                      |
| 7a               | DAKRAAM                               | Gebruik silicone om de glasplaat in de sponning vast te zetten. Ook zonder silicone blijft het dakraam in het profielwerk zitten. Soms komen de gaatjes niet 100% overeen bij het monteren van het dakraam. U kunt deze dan eenvoudig opboren met een 7mm boortje zodat de onderdelen alsnog in elkaar passen.                                                                                                                                                                                                                                                                                                                                                                                                                                                                                                                               |
| 7b               | RAAMDORPEL                            | Plaats de raamdorpel nadat u de glasplaat heeft geplaatst die eronder komt. Op die manier heeft u direct de juiste plek. De raamdorpel schuift iets over het glas heen.                                                                                                                                                                                                                                                                                                                                                                                                                                                                                                                                                                                                                                                                      |
| 8                | BEGLAZING                             | Voor u het glas plaatst kunt u de zwarte schroeflijsten alvast rondom de kas klaarzetten. In sommige gevallen moeten de zwarte lijsten nog iets worden ingekort. Ook is het belangrijk dat de gaatjes waar de RVS schroeven doorheen gaan ook op het uiteinde zitten. Neem een 6.5mm boortje om eventueel nog een gaat je bij te boren. Leg eerst de glasplaat linksachter op het dak, dan linksachter in de zijwand en in de kopgevel linksachter. Op deze manier kunt u zien of het frame helemaal recht en haaks staat. Meestal moet er nog een en ander afgesteld worden voor u het glas in de kas kunt monteren. Na linksachter kunt u rechtsvoor erin zetten. Hierdoor weet u (zeker bij grotere kassen) dat alle glas er netjes in komt. Helemaal perfect bestaat bijna niet. In de ondergrond zit altijd wel een kleine oneffenheid. |
| 9                | DAKRAAM-<br>BEVESTIGING               | Neem het voorgemonteerde dakraam en schuif deze aan de voor- of achterzijde in de nok. Vergeet niet om onderdeel D220 voor en achter het raam te plaatsen zodat het raam op zijn plek blijft.                                                                                                                                                                                                                                                                                                                                                                                                                                                                                                                                                                                                                                                |
| 10               | DEUR-<br>BEVESTIGING                  | Gerbuik de boutjes die u al heeft ingevoerd bij stap 2 om de deurgeleider te bevestigen. De onderdorpel moet in elkaar geklikt worden. Zorg dat de ondergrond hier 100% recht en vlak is.                                                                                                                                                                                                                                                                                                                                                                                                                                                                                                                                                                                                                                                    |
| 11               | VERANKERING                           | Nu de kas volledig is afgemonteerd en het glas in de sponningen is geplaats kunt u de kas verankeren aan de ondergrond.                                                                                                                                                                                                                                                                                                                                                                                                                                                                                                                                                                                                                                                                                                                      |
| 12               | AFWERKING                             | Als laatste kunt u de regenpijpen monteren. Kit e.e.a. goed af om lekkage te voorkomen.                                                                                                                                                                                                                                                                                                                                                                                                                                                                                                                                                                                                                                                                                                                                                      |
| 13               | OPTIONELE<br>OPBERG-<br>PLANKEN       | Robinsons opbergplanken en werktafels zijn een efficiente en integrale oplossing. Let op dat het monteren tijdrovend is. U kunt bij het voorbereiden van de kas boutjes en moertjes in de profielen schuiven zodat u het gebruik van hamerkopbouten voorkomt. Met de vierkante boutjes is het monteren een stuk gemakkelijker. Neem rustig de tijd om de tafel en plank te installeren.                                                                                                                                                                                                                                                                                                                                                                                                                                                      |
| 14               | OPTIONELE<br>WERKTAFEL                |                                                                                                                                                                                                                                                                                                                                                                                                                                                                                                                                                                                                                                                                                                                                                                                                                                              |
|                  |                                       |                                                                                                                                                                                                                                                                                                                                                                                                                                                                                                                                                                                                                                                                                                                                                                                                                                              |

|    | ction<br>R <b>ef</b> | Part<br>No. | Sec | tion | Size<br>(mm) | 6     | 6<br>8 | 6<br>10 | 6<br>12 |
|----|----------------------|-------------|-----|------|--------------|-------|--------|---------|---------|
|    | 2 / 10               | D662        |     |      | 600          |       |        | 1       |         |
|    | 10                   | DV479       |     |      | 1384         |       |        | 1       |         |
|    | 5                    | DV653       | 4   |      | 1378         | 4     | 6      | 8       | 10      |
|    | 3                    | DV660       | 7   | 乀    | 2612         | -     |        | 1       |         |
|    | 2/3                  | DV633L/R    |     |      | 2173         |       | 2 -    | + 2     |         |
|    | 1                    | D812        |     |      | 1660         | 4     | 6      | 8       | 10      |
|    |                      |             |     |      |              |       |        |         |         |
| _  | 2/3                  | D813        | 4   | _    | 1675         |       | ,      | 4       |         |
| Q  | 1                    | D834        |     | ┺    | 1660         |       |        | 4       |         |
| O  | 5                    | DV650       |     | ľ    | 1345         |       |        | 4       |         |
|    |                      | _           |     |      |              |       |        |         |         |
|    | 2/10                 | D666        |     |      | 602          |       |        | 1       |         |
|    | 1                    | D825        | _ ا | _    | 1660         | 8     | 10     | 12      | 14      |
|    | 2/3                  | D826        | ولر |      | 1677         |       |        | 4       |         |
|    | 10                   | DV480       | 0   | R T  | 1384         |       |        | 1       |         |
|    | 2/3                  | DV634L/R    | ر.  |      | 2173         | 2 + 2 |        |         |         |
|    | 5                    | DV656       |     |      | 1378         | 8     | 10     | 12      | 14      |
|    | 3                    | DV666       |     |      | 2612         | 1     |        |         |         |
|    |                      |             |     |      |              | •     |        |         |         |
| 10 | D52                  | 22          | 0   | N/A  |              | 10    |        |         |         |