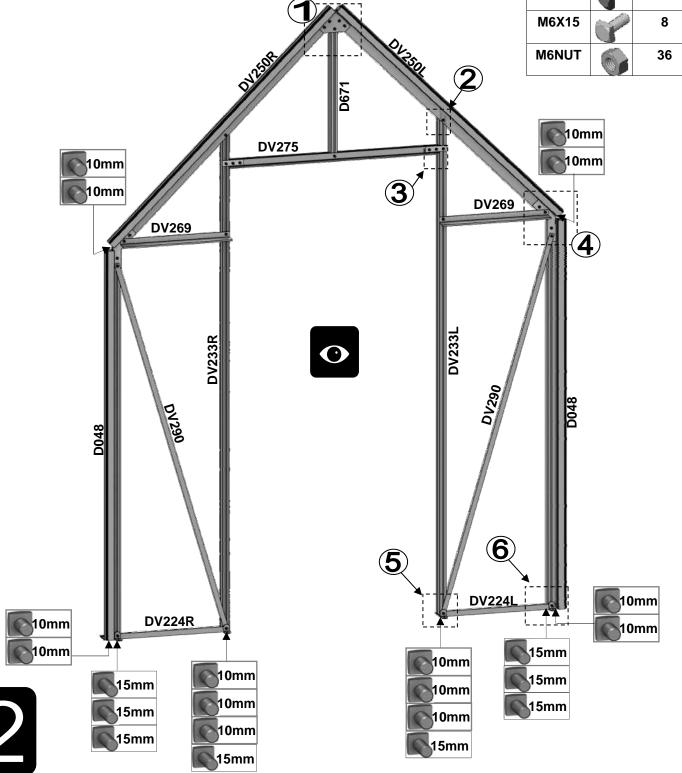

| SECTIE<br>NUMMER | TITEL                                 | MONTAGE SAMENVATTING: BELANGRIJKE INFORMATIE / OVERWEGINGEN                                                                                                                                                                                                                                                                                                                                                                                                                                                                                                                                                                                                                                                                                                                                                                                  |
|------------------|---------------------------------------|----------------------------------------------------------------------------------------------------------------------------------------------------------------------------------------------------------------------------------------------------------------------------------------------------------------------------------------------------------------------------------------------------------------------------------------------------------------------------------------------------------------------------------------------------------------------------------------------------------------------------------------------------------------------------------------------------------------------------------------------------------------------------------------------------------------------------------------------|
| •                | ONDERDELEN-<br>LIJST                  | Monteer eerst alle wanden separaat op een vlakke schone ondergrond. Sorteer de onderdelen en leg ze in de vorm zoals op de tekening is aangegeven. Pak niet alle bundels tegelijk uit. Zorg dat u georganiseerd te werk gaat. Onderdelen kunnen worden geïdentificeerd aan de hand van hun profielfoto's en opgegeven lengtes.                                                                                                                                                                                                                                                                                                                                                                                                                                                                                                               |
| В                | BASE<br>FUNDERING                     | Afmetingen en aanbevelingen voor de fundering. Zorg ervoor dat uw fundering vlak en waterpas is. ledere oneffenheid komt terug in het gebouw bij het beglazen!                                                                                                                                                                                                                                                                                                                                                                                                                                                                                                                                                                                                                                                                               |
| V                | VOORBEREIDING                         | Benodigde gereedschappen o.a.: 2x steeksleutel 10mm, stanley-mes, kitspuit, kruiskopschroevendraaier, schroefmachine (niet voor bouten/moeren!), waterpas, veiligheidsbril, veiligheidshelm, handshoenen en een glaszuignap.                                                                                                                                                                                                                                                                                                                                                                                                                                                                                                                                                                                                                 |
| 1                | ZIJWAND(EN)                           | Neem het tuinkasprofiel met de rubbers erin en de diagonale schoren, gebruik 10mm bouten om ze aan de goot te bevestigen en gebruik 15mm bouten aan de dorpels (let op hoe de kop van de bouten in elk profiel schuift tijdens de constructie).                                                                                                                                                                                                                                                                                                                                                                                                                                                                                                                                                                                              |
| 2                | VOORWAND                              | Zorg er opnieuw voor dat het frame is gerubberd en volg de instructies om het frame van de kas in elkaar te zetten. Zorg ervoor dat u de extra bouten heeft aangebracht die u in sectie 4, 5 en 10 heeft moeten gebruiken. Voor de dak- en zijhoekbalken is niet voor elke sleuf rubber nodig, tenzij u een (optionele) scheidingswand heeft                                                                                                                                                                                                                                                                                                                                                                                                                                                                                                 |
| 3                | ACHTERWAND                            | (zie aparte handleiding en sectie V).                                                                                                                                                                                                                                                                                                                                                                                                                                                                                                                                                                                                                                                                                                                                                                                                        |
| 4                | DE WANDEN<br>AAN ELKAAR<br>BEVESTIGEN | Neem de zijwand(en) (1), de voorwand (2) en de achterwand (3) en voeg ze samen op de fundering.                                                                                                                                                                                                                                                                                                                                                                                                                                                                                                                                                                                                                                                                                                                                              |
| 5                | LAMELLENRAMEN                         | De lamellenramen plaatst u tijdens het beglazen met een zwart H-profiel eronder en erboven.                                                                                                                                                                                                                                                                                                                                                                                                                                                                                                                                                                                                                                                                                                                                                  |
| 6                | DAK                                   | Bevestig de nok tussen de eindgevels. De nok kan uit meerdere delen bestaan. Ondersteun de nok door de dakspanten eraan te monteren en deze weer aan de goot te monteren. Deze spanten dragen nu de nok. Vergeet niet om 22 mm bouten in de dakprofielen te schuiven zodat u de versiering in het dak (DV101) en bij de goot (DV100) kunt monteren. Bevestig de optionele nokversiering vóór het plaatsen van het glas.                                                                                                                                                                                                                                                                                                                                                                                                                      |
| 7a               | DAKRAAM                               | Gebruik silicone om de glasplaat in de sponning vast te zetten. Ook zonder silicone blijft het dakraam in het profielwerk zitten. Soms komen de gaatjes niet 100% overeen bij het monteren van het dakraam. U kunt deze dan eenvoudig opboren met een 7mm boortje zodat de onderdelen alsnog in elkaar passen.                                                                                                                                                                                                                                                                                                                                                                                                                                                                                                                               |
| 7b               | RAAMDORPEL                            | Plaats de raamdorpel nadat u de glasplaat heeft geplaatst die eronder komt. Op die manier heeft u direct de juiste plek. De raamdorpel schuift iets over het glas heen.                                                                                                                                                                                                                                                                                                                                                                                                                                                                                                                                                                                                                                                                      |
| 8                | BEGLAZING                             | Voor u het glas plaatst kunt u de zwarte schroeflijsten alvast rondom de kas klaarzetten. In sommige gevallen moeten de zwarte lijsten nog iets worden ingekort. Ook is het belangrijk dat de gaatjes waar de RVS schroeven doorheen gaan ook op het uiteinde zitten. Neem een 6.5mm boortje om eventueel nog een gaat je bij te boren. Leg eerst de glasplaat linksachter op het dak, dan linksachter in de zijwand en in de kopgevel linksachter. Op deze manier kunt u zien of het frame helemaal recht en haaks staat. Meestal moet er nog een en ander afgesteld worden voor u het glas in de kas kunt monteren. Na linksachter kunt u rechtsvoor erin zetten. Hierdoor weet u (zeker bij grotere kassen) dat alle glas er netjes in komt. Helemaal perfect bestaat bijna niet. In de ondergrond zit altijd wel een kleine oneffenheid. |
| 9                | DAKRAAM-<br>BEVESTIGING               | Neem het voorgemonteerde dakraam en schuif deze aan de voor- of achterzijde in de nok. Vergeet niet om onderdeel D220 voor en achter het raam te plaatsen zodat het raam op zijn plek blijft.                                                                                                                                                                                                                                                                                                                                                                                                                                                                                                                                                                                                                                                |
| 10               | DEUR-<br>BEVESTIGING                  | Gerbuik de boutjes die u al heeft ingevoerd bij stap 2 om de deurgeleider te bevestigen. De onderdorpel moet in elkaar geklikt worden. Zorg dat de ondergrond hier 100% recht en vlak is.                                                                                                                                                                                                                                                                                                                                                                                                                                                                                                                                                                                                                                                    |
| 11               | VERANKERING                           | Nu de kas volledig is afgemonteerd en het glas in de sponningen is geplaats kunt u de kas verankeren aan de ondergrond.                                                                                                                                                                                                                                                                                                                                                                                                                                                                                                                                                                                                                                                                                                                      |
| 12               | AFWERKING                             | Als laatste kunt u de regenpijpen monteren. Kit e.e.a. goed af om lekkage te voorkomen.                                                                                                                                                                                                                                                                                                                                                                                                                                                                                                                                                                                                                                                                                                                                                      |
| 13               | OPTIONELE<br>OPBERG-<br>PLANKEN       | Robinsons opbergplanken en werktafels zijn een efficiente en integrale oplossing. Let op dat het monteren tijdrovend is. U kunt bij het voorbereiden van de kas boutjes en moertjes in de profielen schuiven zodat u het gebruik van hamerkopbouten voorkomt. Met de vierkante boutjes is het monteren een stuk gemakkelijker. Neem rustig de tijd om de tafel en plank te installeren.                                                                                                                                                                                                                                                                                                                                                                                                                                                      |
| 14               | OPTIONELE<br>WERKTAFEL                |                                                                                                                                                                                                                                                                                                                                                                                                                                                                                                                                                                                                                                                                                                                                                                                                                                              |
|                  |                                       |                                                                                                                                                                                                                                                                                                                                                                                                                                                                                                                                                                                                                                                                                                                                                                                                                                              |

| Part No | mm   | Quantity |
|---------|------|----------|
| D671    | 610  | 1        |
| D048    | 1676 | 2        |
| DV224L  | 540  | 1        |
| DV224R  | 540  | 1        |
| DV233L  | 2173 | 1        |
| DV233R  | 2173 | 1        |
| DV250L  | 1345 | 1        |
| DV250R  | 1345 | 1        |

| Part No | mm   | Quantity |
|---------|------|----------|
| DV269   | 468  | 2        |
| DV275   | 904  | 1        |
| DV290   | 1679 | 2        |
| DV104   |      | 2        |
| DV105   |      | 1        |
| D163    | 9    | 2        |
| D174    | 0    | 4        |
| D227    | Ю    | 20       |
| M6X10   |      | 28       |
| M6X15   | 6    | 8        |
| M6NUT   | 6    | 36       |

| Part No | mm   | Quantity |
|---------|------|----------|
| D048    | 1676 | 2        |
| DV230   | 1984 | 1        |
| DV233L  | 2173 | 1        |
| DV233R  | 2173 | 1        |
| DV250L  | 1345 | 1        |
| DV250R  | 1345 | 1        |
| DV260   | 2612 | 1        |
| DV272   | 1840 | 1        |
| DV290   | 1679 | 2        |

| Part No | mm | Quantity |
|---------|----|----------|
| DV104   |    | 2        |
| DV105   |    | 1        |
| D174    | 0  | 3        |
| D227    | Ю  | 24       |
| M6X10   |    | 22       |
| M6X15   | 8  | 9        |
| M6NUT   |    | 31       |