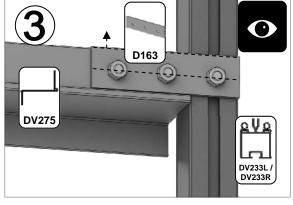

| SECTIE<br>NUMMER | TITEL                                 | MONTAGE SAMENVATTING: BELANGRIJKE INFORMATIE / OVERWEGINGEN                                                                                                                                                                                                                                                                                                                                                                                                                                                                                                                                                                                                                                                                                                                                                                                  |
|------------------|---------------------------------------|----------------------------------------------------------------------------------------------------------------------------------------------------------------------------------------------------------------------------------------------------------------------------------------------------------------------------------------------------------------------------------------------------------------------------------------------------------------------------------------------------------------------------------------------------------------------------------------------------------------------------------------------------------------------------------------------------------------------------------------------------------------------------------------------------------------------------------------------|
| •                | ONDERDELEN-<br>LIJST                  | Monteer eerst alle wanden separaat op een vlakke schone ondergrond. Sorteer de onderdelen en leg ze in de vorm zoals op de tekening is aangegeven. Pak niet alle bundels tegelijk uit. Zorg dat u georganiseerd te werk gaat. Onderdelen kunnen worden geïdentificeerd aan de hand van hun profielfoto's en opgegeven lengtes.                                                                                                                                                                                                                                                                                                                                                                                                                                                                                                               |
| В                | BASE<br>FUNDERING                     | Afmetingen en aanbevelingen voor de fundering. Zorg ervoor dat uw fundering vlak en waterpas is. ledere oneffenheid komt terug in het gebouw bij het beglazen!                                                                                                                                                                                                                                                                                                                                                                                                                                                                                                                                                                                                                                                                               |
| V                | VOORBEREIDING                         | Benodigde gereedschappen o.a.: 2x steeksleutel 10mm, stanley-mes, kitspuit, kruiskopschroevendraaier, schroefmachine (niet voor bouten/moeren!), waterpas, veiligheidsbril, veiligheidshelm, handshoenen en een glaszuignap.                                                                                                                                                                                                                                                                                                                                                                                                                                                                                                                                                                                                                 |
| 1                | ZIJWAND(EN)                           | Neem het tuinkasprofiel met de rubbers erin en de diagonale schoren, gebruik 10mm bouten om ze aan de goot te bevestigen en gebruik 15mm bouten aan de dorpels (let op hoe de kop van de bouten in elk profiel schuift tijdens de constructie).                                                                                                                                                                                                                                                                                                                                                                                                                                                                                                                                                                                              |
| 2                | VOORWAND                              | Zorg er opnieuw voor dat het frame is gerubberd en volg de instructies om het frame van de kas in elkaar te zetten. Zorg ervoor dat u de extra bouten heeft aangebracht die u in sectie 4, 5 en 10 heeft moeten gebruiken. Voor de dak- en zijhoekbalken is niet voor elke sleuf rubber nodig, tenzij u een (optionele) scheidingswand heeft                                                                                                                                                                                                                                                                                                                                                                                                                                                                                                 |
| 3                | ACHTERWAND                            | (zie aparte handleiding en sectie V).                                                                                                                                                                                                                                                                                                                                                                                                                                                                                                                                                                                                                                                                                                                                                                                                        |
| 4                | DE WANDEN<br>AAN ELKAAR<br>BEVESTIGEN | Neem de zijwand(en) (1), de voorwand (2) en de achterwand (3) en voeg ze samen op de fundering.                                                                                                                                                                                                                                                                                                                                                                                                                                                                                                                                                                                                                                                                                                                                              |
| 5                | LAMELLENRAMEN                         | De lamellenramen plaatst u tijdens het beglazen met een zwart H-profiel eronder en erboven.                                                                                                                                                                                                                                                                                                                                                                                                                                                                                                                                                                                                                                                                                                                                                  |
| 6                | DAK                                   | Bevestig de nok tussen de eindgevels. De nok kan uit meerdere delen bestaan. Ondersteun de nok door de dakspanten eraan te monteren en deze weer aan de goot te monteren. Deze spanten dragen nu de nok. Vergeet niet om 22 mm bouten in de dakprofielen te schuiven zodat u de versiering in het dak (DV101) en bij de goot (DV100) kunt monteren. Bevestig de optionele nokversiering vóór het plaatsen van het glas.                                                                                                                                                                                                                                                                                                                                                                                                                      |
| 7a               | DAKRAAM                               | Gebruik silicone om de glasplaat in de sponning vast te zetten. Ook zonder silicone blijft het dakraam in het profielwerk zitten. Soms komen de gaatjes niet 100% overeen bij het monteren van het dakraam. U kunt deze dan eenvoudig opboren met een 7mm boortje zodat de onderdelen alsnog in elkaar passen.                                                                                                                                                                                                                                                                                                                                                                                                                                                                                                                               |
| 7b               | RAAMDORPEL                            | Plaats de raamdorpel nadat u de glasplaat heeft geplaatst die eronder komt. Op die manier heeft u direct de juiste plek. De raamdorpel schuift iets over het glas heen.                                                                                                                                                                                                                                                                                                                                                                                                                                                                                                                                                                                                                                                                      |
| 8                | BEGLAZING                             | Voor u het glas plaatst kunt u de zwarte schroeflijsten alvast rondom de kas klaarzetten. In sommige gevallen moeten de zwarte lijsten nog iets worden ingekort. Ook is het belangrijk dat de gaatjes waar de RVS schroeven doorheen gaan ook op het uiteinde zitten. Neem een 6.5mm boortje om eventueel nog een gaat je bij te boren. Leg eerst de glasplaat linksachter op het dak, dan linksachter in de zijwand en in de kopgevel linksachter. Op deze manier kunt u zien of het frame helemaal recht en haaks staat. Meestal moet er nog een en ander afgesteld worden voor u het glas in de kas kunt monteren. Na linksachter kunt u rechtsvoor erin zetten. Hierdoor weet u (zeker bij grotere kassen) dat alle glas er netjes in komt. Helemaal perfect bestaat bijna niet. In de ondergrond zit altijd wel een kleine oneffenheid. |
| 9                | DAKRAAM-<br>BEVESTIGING               | Neem het voorgemonteerde dakraam en schuif deze aan de voor- of achterzijde in de nok. Vergeet niet om onderdeel D220 voor en achter het raam te plaatsen zodat het raam op zijn plek blijft.                                                                                                                                                                                                                                                                                                                                                                                                                                                                                                                                                                                                                                                |
| 10               | DEUR-<br>BEVESTIGING                  | Gerbuik de boutjes die u al heeft ingevoerd bij stap 2 om de deurgeleider te bevestigen. De onderdorpel moet in elkaar geklikt worden. Zorg dat de ondergrond hier 100% recht en vlak is.                                                                                                                                                                                                                                                                                                                                                                                                                                                                                                                                                                                                                                                    |
| 11               | VERANKERING                           | Nu de kas volledig is afgemonteerd en het glas in de sponningen is geplaats kunt u de kas verankeren aan de ondergrond.                                                                                                                                                                                                                                                                                                                                                                                                                                                                                                                                                                                                                                                                                                                      |
| 12               | AFWERKING                             | Als laatste kunt u de regenpijpen monteren. Kit e.e.a. goed af om lekkage te voorkomen.                                                                                                                                                                                                                                                                                                                                                                                                                                                                                                                                                                                                                                                                                                                                                      |
| 13               | OPTIONELE<br>OPBERG-<br>PLANKEN       | Robinsons opbergplanken en werktafels zijn een efficiente en integrale oplossing. Let op dat het monteren tijdrovend is. U kunt bij het voorbereiden van de kas boutjes en moertjes in de profielen schuiven zodat u het gebruik van hamerkopbouten voorkomt. Met de vierkante boutjes is het monteren een stuk gemakkelijker. Neem rustig de tijd om de tafel en plank te installeren.                                                                                                                                                                                                                                                                                                                                                                                                                                                      |
| 14               | OPTIONELE<br>WERKTAFEL                |                                                                                                                                                                                                                                                                                                                                                                                                                                                                                                                                                                                                                                                                                                                                                                                                                                              |
|                  |                                       |                                                                                                                                                                                                                                                                                                                                                                                                                                                                                                                                                                                                                                                                                                                                                                                                                                              |