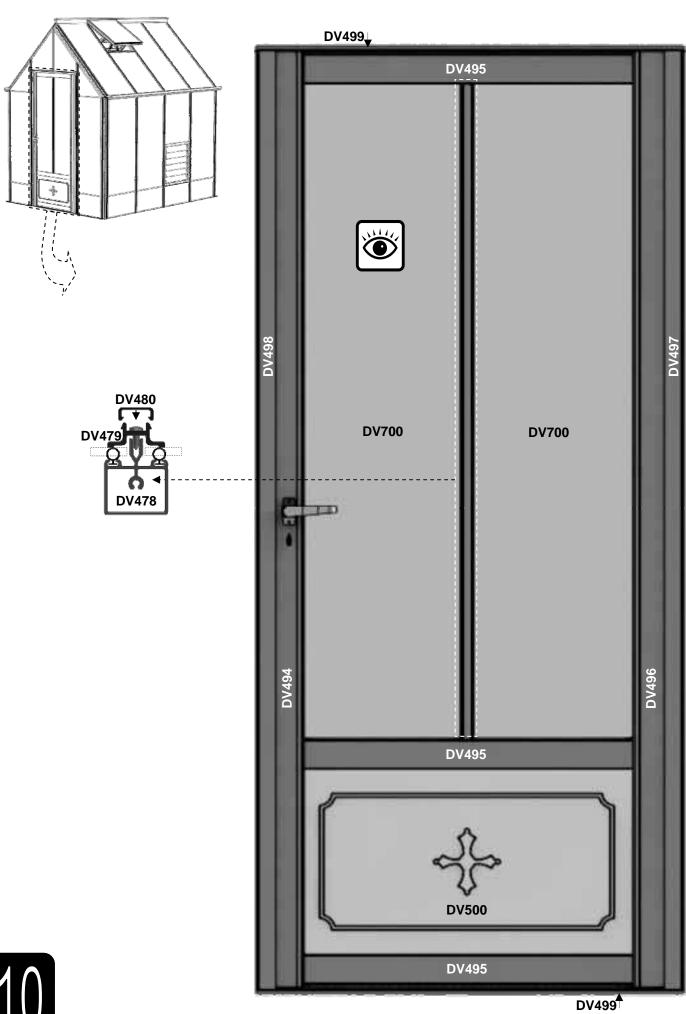

| SECTIE<br>NUMMER | TITEL                                 | MONTAGE SAMENVATTING: BELANGRIJKE INFORMATIE / OVERWEGINGEN                                                                                                                                                                                                                                                                                                                                                                                                                                                                                                                                                                                                                                                                                                                                                                                  |
|------------------|---------------------------------------|----------------------------------------------------------------------------------------------------------------------------------------------------------------------------------------------------------------------------------------------------------------------------------------------------------------------------------------------------------------------------------------------------------------------------------------------------------------------------------------------------------------------------------------------------------------------------------------------------------------------------------------------------------------------------------------------------------------------------------------------------------------------------------------------------------------------------------------------|
| •                | ONDERDELEN-<br>LIJST                  | Monteer eerst alle wanden separaat op een vlakke schone ondergrond. Sorteer de onderdelen en leg ze in de vorm zoals op de tekening is aangegeven. Pak niet alle bundels tegelijk uit. Zorg dat u georganiseerd te werk gaat. Onderdelen kunnen worden geïdentificeerd aan de hand van hun profielfoto's en opgegeven lengtes.                                                                                                                                                                                                                                                                                                                                                                                                                                                                                                               |
| В                | BASE<br>FUNDERING                     | Afmetingen en aanbevelingen voor de fundering. Zorg ervoor dat uw fundering vlak en waterpas is. ledere oneffenheid komt terug in het gebouw bij het beglazen!                                                                                                                                                                                                                                                                                                                                                                                                                                                                                                                                                                                                                                                                               |
| V                | VOORBEREIDING                         | Benodigde gereedschappen o.a.: 2x steeksleutel 10mm, stanley-mes, kitspuit, kruiskopschroevendraaier, schroefmachine (niet voor bouten/moeren!), waterpas, veiligheidsbril, veiligheidshelm, handshoenen en een glaszuignap.                                                                                                                                                                                                                                                                                                                                                                                                                                                                                                                                                                                                                 |
| 1                | ZIJWAND(EN)                           | Neem het tuinkasprofiel met de rubbers erin en de diagonale schoren, gebruik 10mm bouten om ze aan de goot te bevestigen en gebruik 15mm bouten aan de dorpels (let op hoe de kop van de bouten in elk profiel schuift tijdens de constructie).                                                                                                                                                                                                                                                                                                                                                                                                                                                                                                                                                                                              |
| 2                | VOORWAND                              | Zorg er opnieuw voor dat het frame is gerubberd en volg de instructies om het frame van de kas in elkaar te zetten. Zorg ervoor dat u de extra bouten heeft aangebracht die u in sectie 4, 5 en 10 heeft moeten gebruiken. Voor de dak- en zijhoekbalken is niet voor elke sleuf rubber nodig, tenzij u een (optionele) scheidingswand heeft                                                                                                                                                                                                                                                                                                                                                                                                                                                                                                 |
| 3                | ACHTERWAND                            | (zie aparte handleiding en sectie V).                                                                                                                                                                                                                                                                                                                                                                                                                                                                                                                                                                                                                                                                                                                                                                                                        |
| 4                | DE WANDEN<br>AAN ELKAAR<br>BEVESTIGEN | Neem de zijwand(en) (1), de voorwand (2) en de achterwand (3) en voeg ze samen op de fundering.                                                                                                                                                                                                                                                                                                                                                                                                                                                                                                                                                                                                                                                                                                                                              |
| 5                | LAMELLENRAMEN                         | De lamellenramen plaatst u tijdens het beglazen met een zwart H-profiel eronder en erboven.                                                                                                                                                                                                                                                                                                                                                                                                                                                                                                                                                                                                                                                                                                                                                  |
| 6                | DAK                                   | Bevestig de nok tussen de eindgevels. De nok kan uit meerdere delen bestaan. Ondersteun de nok door de dakspanten eraan te monteren en deze weer aan de goot te monteren. Deze spanten dragen nu de nok. Vergeet niet om 22 mm bouten in de dakprofielen te schuiven zodat u de versiering in het dak (DV101) en bij de goot (DV100) kunt monteren. Bevestig de optionele nokversiering vóór het plaatsen van het glas.                                                                                                                                                                                                                                                                                                                                                                                                                      |
| 7a               | DAKRAAM                               | Gebruik silicone om de glasplaat in de sponning vast te zetten. Ook zonder silicone blijft het dakraam in het profielwerk zitten. Soms komen de gaatjes niet 100% overeen bij het monteren van het dakraam. U kunt deze dan eenvoudig opboren met een 7mm boortje zodat de onderdelen alsnog in elkaar passen.                                                                                                                                                                                                                                                                                                                                                                                                                                                                                                                               |
| 7b               | RAAMDORPEL                            | Plaats de raamdorpel nadat u de glasplaat heeft geplaatst die eronder komt. Op die manier heeft u direct de juiste plek. De raamdorpel schuift iets over het glas heen.                                                                                                                                                                                                                                                                                                                                                                                                                                                                                                                                                                                                                                                                      |
| 8                | BEGLAZING                             | Voor u het glas plaatst kunt u de zwarte schroeflijsten alvast rondom de kas klaarzetten. In sommige gevallen moeten de zwarte lijsten nog iets worden ingekort. Ook is het belangrijk dat de gaatjes waar de RVS schroeven doorheen gaan ook op het uiteinde zitten. Neem een 6.5mm boortje om eventueel nog een gaat je bij te boren. Leg eerst de glasplaat linksachter op het dak, dan linksachter in de zijwand en in de kopgevel linksachter. Op deze manier kunt u zien of het frame helemaal recht en haaks staat. Meestal moet er nog een en ander afgesteld worden voor u het glas in de kas kunt monteren. Na linksachter kunt u rechtsvoor erin zetten. Hierdoor weet u (zeker bij grotere kassen) dat alle glas er netjes in komt. Helemaal perfect bestaat bijna niet. In de ondergrond zit altijd wel een kleine oneffenheid. |
| 9                | DAKRAAM-<br>BEVESTIGING               | Neem het voorgemonteerde dakraam en schuif deze aan de voor- of achterzijde in de nok. Vergeet niet om onderdeel D220 voor en achter het raam te plaatsen zodat het raam op zijn plek blijft.                                                                                                                                                                                                                                                                                                                                                                                                                                                                                                                                                                                                                                                |
| 10               | DEUR-<br>BEVESTIGING                  | Gerbuik de boutjes die u al heeft ingevoerd bij stap 2 om de deurgeleider te bevestigen. De onderdorpel moet in elkaar geklikt worden. Zorg dat de ondergrond hier 100% recht en vlak is.                                                                                                                                                                                                                                                                                                                                                                                                                                                                                                                                                                                                                                                    |
| 11               | VERANKERING                           | Nu de kas volledig is afgemonteerd en het glas in de sponningen is geplaats kunt u de kas verankeren aan de ondergrond.                                                                                                                                                                                                                                                                                                                                                                                                                                                                                                                                                                                                                                                                                                                      |
| 12               | AFWERKING                             | Als laatste kunt u de regenpijpen monteren. Kit e.e.a. goed af om lekkage te voorkomen.                                                                                                                                                                                                                                                                                                                                                                                                                                                                                                                                                                                                                                                                                                                                                      |
| 13               | OPTIONELE<br>OPBERG-<br>PLANKEN       | Robinsons opbergplanken en werktafels zijn een efficiente en integrale oplossing. Let op dat het monteren tijdrovend is. U kunt bij het voorbereiden van de kas boutjes en moertjes in de profielen schuiven zodat u het gebruik van hamerkopbouten voorkomt. Met de vierkante boutjes is het monteren een stuk gemakkelijker. Neem rustig de tijd om de tafel en plank te installeren.                                                                                                                                                                                                                                                                                                                                                                                                                                                      |
| 14               | OPTIONELE<br>WERKTAFEL                |                                                                                                                                                                                                                                                                                                                                                                                                                                                                                                                                                                                                                                                                                                                                                                                                                                              |
|                  |                                       |                                                                                                                                                                                                                                                                                                                                                                                                                                                                                                                                                                                                                                                                                                                                                                                                                                              |