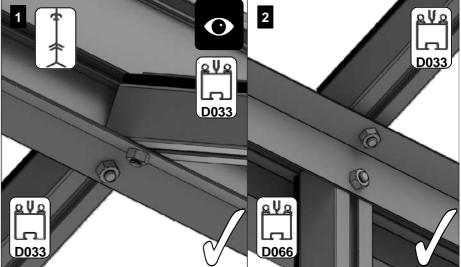

| SECTIE<br>NUMMER | TITEL                                 | MONTAGE SAMENVATTING: BELANGRIJKE INFORMATIE / OVERWEGINGEN                                                                                                                                                                                                                                                                                                                                                                                                                                                                                                                                                                                                                                                                                                                                                                                  |
|------------------|---------------------------------------|----------------------------------------------------------------------------------------------------------------------------------------------------------------------------------------------------------------------------------------------------------------------------------------------------------------------------------------------------------------------------------------------------------------------------------------------------------------------------------------------------------------------------------------------------------------------------------------------------------------------------------------------------------------------------------------------------------------------------------------------------------------------------------------------------------------------------------------------|
|                  | ONDERDELEN-<br>LIJST                  | Monteer eerst alle wanden separaat op een vlakke schone ondergrond. Sorteer de onderdelen en leg ze in de vorm zoals op de tekening is aangegeven. Pak niet alle bundels tegelijk uit. Zorg dat u georganiseerd te werk gaat. Onderdelen kunnen worden geïdentificeerd aan de hand van hun profielfoto's en opgegeven lengtes.                                                                                                                                                                                                                                                                                                                                                                                                                                                                                                               |
| В                | BASE<br>FUNDERING                     | Afmetingen en aanbevelingen voor de fundering. Zorg ervoor dat uw fundering vlak en waterpas is. ledere oneffenheid komt terug in het gebouw bij het beglazen!                                                                                                                                                                                                                                                                                                                                                                                                                                                                                                                                                                                                                                                                               |
| V                | VOORBEREIDING                         | Benodigde gereedschappen o.a.: 2x steeksleutel 10mm, stanley-mes, kitspuit, kruiskopschroevendraaier, schroefmachine (niet voor bouten/moeren!), waterpas, veiligheidsbril, veiligheidshelm en handshoenen.                                                                                                                                                                                                                                                                                                                                                                                                                                                                                                                                                                                                                                  |
| 1                | ZIJWAND(EN)                           | Neem het tuinkasprofiel met de rubbers erin en de diagonale schoren, gebruik 10mm bouten om ze aan de goot te bevestigen en gebruik 15mm bouten aan de dorpels (let op hoe de kop van de bouten in elk profiel schuift tijdens de constructie).                                                                                                                                                                                                                                                                                                                                                                                                                                                                                                                                                                                              |
| 2                | VOORWAND                              | Zorg er opnieuw voor dat het frame is gerubberd en volg de instructies om het frame van de kas in elkaar te zetten. Zorg ervoor dat u de extra bouten heeft aangebracht die u in sectie 4, 5 en 10 heeft moeten gebruiken. Voor de dak- en zijhoekbalken is niet voor elke sleuf rubber nodig, tenzij u een (optionele) scheidingswand heeft                                                                                                                                                                                                                                                                                                                                                                                                                                                                                                 |
| 3                | ACHTERWAND                            | (zie aparte handleiding en sectie V).                                                                                                                                                                                                                                                                                                                                                                                                                                                                                                                                                                                                                                                                                                                                                                                                        |
| 4                | DE WANDEN<br>AAN ELKAAR<br>BEVESTIGEN | Neem de zijwand(en) (1), de voorwand (2) en de achterwand (3) en voeg ze samen op de fundering.                                                                                                                                                                                                                                                                                                                                                                                                                                                                                                                                                                                                                                                                                                                                              |
| 5                | DAK                                   | Bevestig de nok en plaats vervolgens de gerubberde dakprofielen. Zorg ervoor dat de deze volledig tegen de<br>nok en de goot aanliggen. Er worden buisvormige beugels meegeleverd voor extra stevigheid.<br>Deze kunnen nu of later worden gemonteerd met (hamerkop)bouten.                                                                                                                                                                                                                                                                                                                                                                                                                                                                                                                                                                  |
| 6a               | DAKRAAM                               | Gebruik silicone om de glasplaat in de sponning vast te zetten. Ook zonder silicone blijft het dakraam in het profielwerk zitten. Soms komen de gaatjes niet 100% overeen bij het monteren van het dakraam. U kunt deze dan eenvoudig opboren met een 7mm boortje zodat de onderdelen alsnog in elkaar passen.                                                                                                                                                                                                                                                                                                                                                                                                                                                                                                                               |
| 6b               | RAAMDORPEL                            | Plaats de raamdorpel nadat u de glasplaat heeft geplaatst die eronder komt. Op die manier heeft u direct de juiste plek. De raamdorpel schuift iets over het glas heen.                                                                                                                                                                                                                                                                                                                                                                                                                                                                                                                                                                                                                                                                      |
| 7                | DEUR                                  | Monteer de deur op aan de hand van de instructies. Leg de deur aan de kant klaar voor bevestiging in sectie (10).                                                                                                                                                                                                                                                                                                                                                                                                                                                                                                                                                                                                                                                                                                                            |
| 8                | BEGLAZING                             | Voor u het glas plaatst kunt u de zwarte schroeflijsten alvast rondom de kas klaarzetten. In sommige gevallen moeten de zwarte lijsten nog iets worden ingekort. Ook is het belangrijk dat de gaatjes waar de RVS schroeven doorheen gaan ook op het uiteinde zitten. Neem een 6.5mm boortje om eventueel nog een gaat je bij te boren. Leg eerst de glasplaat linksachter op het dak, dan linksachter in de zijwand en in de kopgevel linksachter. Op deze manier kunt u zien of het frame helemaal recht en haaks staat. Meestal moet er nog een en ander afgesteld worden voor u het glas in de kas kunt monteren. Na linksachter kunt u rechtsvoor erin zetten. Hierdoor weet u (zeker bij grotere kassen) dat alle glas er netjes in komt. Helemaal perfect bestaat bijna niet. In de ondergrond zit altijd wel een kleine oneffenheid. |
| 9                | DAKRAAM-<br>BEVESTIGING               | Neem het voorgemonteerde dakraam en schuif deze aan de voor- of achterzijde in de nok. Vergeet niet om onderdeel D220 voor en achter het raam te plaatsen zodat het raam op zijn plek blijft.                                                                                                                                                                                                                                                                                                                                                                                                                                                                                                                                                                                                                                                |
| 10               | DEUR-<br>BEVESTIGING                  | Gebruik de boutjes die u al heeft ingevoerd bij stap 2 om de deurgeleider te bevestigen. De onderdorpel moet in elkaar geklikt worden. Zorg dat de ondergrond hier 100% recht en vlak is.                                                                                                                                                                                                                                                                                                                                                                                                                                                                                                                                                                                                                                                    |
| 11               | VERANKERING                           | Nu de kas volledig is afgemonteerd en het glas in de sponningen is geplaats kunt u de kas verankeren aan de ondergrond.                                                                                                                                                                                                                                                                                                                                                                                                                                                                                                                                                                                                                                                                                                                      |
| 12               | OPTIONELE<br>LAMELLENRAMEN            | De lamellenramen plaatst u tijdens het beglazen met een zwart H-profiel eronder en erboven.                                                                                                                                                                                                                                                                                                                                                                                                                                                                                                                                                                                                                                                                                                                                                  |
| 13               | OPTIONELE<br>OPBERG-<br>PLANKEN       | Robinsons opbergplanken en werktafels zijn een efficiente en integrale oplossing. Let op dat het monteren tijdrovend is. U kunt bij het voorbereiden van de kas boutjes en moertjes in de profielen schuiven zodat u het gebruik van hamerkopbouten voorkomt. Met de vierkante boutjes is het monteren een stuk gemakkelijker. Neem rustig de tijd om de tafel en plank te installeren.                                                                                                                                                                                                                                                                                                                                                                                                                                                      |
| 14               | OPTIONELE<br>WERKTAFEL                |                                                                                                                                                                                                                                                                                                                                                                                                                                                                                                                                                                                                                                                                                                                                                                                                                                              |
| 15               | AFWERKING                             | Als laatste kunt u de regenpijpen monteren. Kit e.e.a. goed af om lekkage te voorkomen.                                                                                                                                                                                                                                                                                                                                                                                                                                                                                                                                                                                                                                                                                                                                                      |