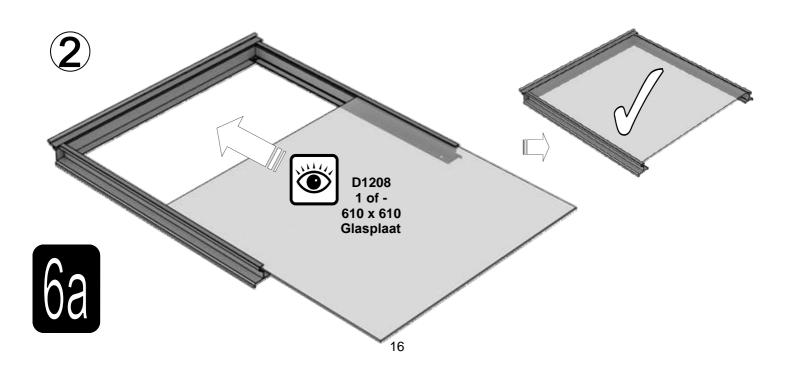

| SECTIE<br>NUMMER | TITEL                                 | MONTAGE SAMENVATTING: BELANGRIJKE INFORMATIE / OVERWEGINGEN                                                                                                                                                                                                                                                                                                                                                                                                                                                                                                                                                                                                                                                                                                                                                                                  |
|------------------|---------------------------------------|----------------------------------------------------------------------------------------------------------------------------------------------------------------------------------------------------------------------------------------------------------------------------------------------------------------------------------------------------------------------------------------------------------------------------------------------------------------------------------------------------------------------------------------------------------------------------------------------------------------------------------------------------------------------------------------------------------------------------------------------------------------------------------------------------------------------------------------------|
|                  | ONDERDELEN-<br>LIJST                  | Monteer eerst alle wanden separaat op een vlakke schone ondergrond. Sorteer de onderdelen en leg ze in de vorm zoals op de tekening is aangegeven. Pak niet alle bundels tegelijk uit. Zorg dat u georganiseerd te werk gaat. Onderdelen kunnen worden geïdentificeerd aan de hand van hun profielfoto's en opgegeven lengtes.                                                                                                                                                                                                                                                                                                                                                                                                                                                                                                               |
| В                | BASE<br>FUNDERING                     | Afmetingen en aanbevelingen voor de fundering. Zorg ervoor dat uw fundering vlak en waterpas is. ledere oneffenheid komt terug in het gebouw bij het beglazen!                                                                                                                                                                                                                                                                                                                                                                                                                                                                                                                                                                                                                                                                               |
| V                | VOORBEREIDING                         | Benodigde gereedschappen o.a.: 2x steeksleutel 10mm, stanley-mes, kitspuit, kruiskopschroevendraaier, schroefmachine (niet voor bouten/moeren!), waterpas, veiligheidsbril, veiligheidshelm en handshoenen.                                                                                                                                                                                                                                                                                                                                                                                                                                                                                                                                                                                                                                  |
| 1                | ZIJWAND(EN)                           | Neem het tuinkasprofiel met de rubbers erin en de diagonale schoren, gebruik 10mm bouten om ze aan de goot te bevestigen en gebruik 15mm bouten aan de dorpels (let op hoe de kop van de bouten in elk profiel schuift tijdens de constructie).                                                                                                                                                                                                                                                                                                                                                                                                                                                                                                                                                                                              |
| 2                | VOORWAND                              | Zorg er opnieuw voor dat het frame is gerubberd en volg de instructies om het frame van de kas in elkaar te zetten. Zorg ervoor dat u de extra bouten heeft aangebracht die u in sectie 4, 5 en 10 heeft moeten gebruiken. Voor de dak- en zijhoekbalken is niet voor elke sleuf rubber nodig, tenzij u een (optionele) scheidingswand heeft                                                                                                                                                                                                                                                                                                                                                                                                                                                                                                 |
| 3                | ACHTERWAND                            | (zie aparte handleiding en sectie V).                                                                                                                                                                                                                                                                                                                                                                                                                                                                                                                                                                                                                                                                                                                                                                                                        |
| 4                | DE WANDEN<br>AAN ELKAAR<br>BEVESTIGEN | Neem de zijwand(en) (1), de voorwand (2) en de achterwand (3) en voeg ze samen op de fundering.                                                                                                                                                                                                                                                                                                                                                                                                                                                                                                                                                                                                                                                                                                                                              |
| 5                | DAK                                   | Bevestig de nok en plaats vervolgens de gerubberde dakprofielen. Zorg ervoor dat de deze volledig tegen de<br>nok en de goot aanliggen. Er worden buisvormige beugels meegeleverd voor extra stevigheid.<br>Deze kunnen nu of later worden gemonteerd met (hamerkop)bouten.                                                                                                                                                                                                                                                                                                                                                                                                                                                                                                                                                                  |
| 6a               | DAKRAAM                               | Gebruik silicone om de glasplaat in de sponning vast te zetten. Ook zonder silicone blijft het dakraam in het profielwerk zitten. Soms komen de gaatjes niet 100% overeen bij het monteren van het dakraam. U kunt deze dan eenvoudig opboren met een 7mm boortje zodat de onderdelen alsnog in elkaar passen.                                                                                                                                                                                                                                                                                                                                                                                                                                                                                                                               |
| 6b               | RAAMDORPEL                            | Plaats de raamdorpel nadat u de glasplaat heeft geplaatst die eronder komt. Op die manier heeft u direct de juiste plek. De raamdorpel schuift iets over het glas heen.                                                                                                                                                                                                                                                                                                                                                                                                                                                                                                                                                                                                                                                                      |
| 7                | DEUR                                  | Monteer de deur op aan de hand van de instructies. Leg de deur aan de kant klaar voor bevestiging in sectie (10).                                                                                                                                                                                                                                                                                                                                                                                                                                                                                                                                                                                                                                                                                                                            |
| 8                | BEGLAZING                             | Voor u het glas plaatst kunt u de zwarte schroeflijsten alvast rondom de kas klaarzetten. In sommige gevallen moeten de zwarte lijsten nog iets worden ingekort. Ook is het belangrijk dat de gaatjes waar de RVS schroeven doorheen gaan ook op het uiteinde zitten. Neem een 6.5mm boortje om eventueel nog een gaat je bij te boren. Leg eerst de glasplaat linksachter op het dak, dan linksachter in de zijwand en in de kopgevel linksachter. Op deze manier kunt u zien of het frame helemaal recht en haaks staat. Meestal moet er nog een en ander afgesteld worden voor u het glas in de kas kunt monteren. Na linksachter kunt u rechtsvoor erin zetten. Hierdoor weet u (zeker bij grotere kassen) dat alle glas er netjes in komt. Helemaal perfect bestaat bijna niet. In de ondergrond zit altijd wel een kleine oneffenheid. |
| 9                | DAKRAAM-<br>BEVESTIGING               | Neem het voorgemonteerde dakraam en schuif deze aan de voor- of achterzijde in de nok. Vergeet niet om onderdeel D220 voor en achter het raam te plaatsen zodat het raam op zijn plek blijft.                                                                                                                                                                                                                                                                                                                                                                                                                                                                                                                                                                                                                                                |
| 10               | DEUR-<br>BEVESTIGING                  | Gebruik de boutjes die u al heeft ingevoerd bij stap 2 om de deurgeleider te bevestigen. De onderdorpel moet in elkaar geklikt worden. Zorg dat de ondergrond hier 100% recht en vlak is.                                                                                                                                                                                                                                                                                                                                                                                                                                                                                                                                                                                                                                                    |
| 11               | VERANKERING                           | Nu de kas volledig is afgemonteerd en het glas in de sponningen is geplaats kunt u de kas verankeren aan de ondergrond.                                                                                                                                                                                                                                                                                                                                                                                                                                                                                                                                                                                                                                                                                                                      |
| 12               | OPTIONELE<br>LAMELLENRAMEN            | De lamellenramen plaatst u tijdens het beglazen met een zwart H-profiel eronder en erboven.                                                                                                                                                                                                                                                                                                                                                                                                                                                                                                                                                                                                                                                                                                                                                  |
| 13               | OPTIONELE<br>OPBERG-<br>PLANKEN       | Robinsons opbergplanken en werktafels zijn een efficiente en integrale oplossing. Let op dat het monteren tijdrovend is. U kunt bij het voorbereiden van de kas boutjes en moertjes in de profielen schuiven zodat u het gebruik van hamerkopbouten voorkomt. Met de vierkante boutjes is het monteren een stuk gemakkelijker. Neem rustig de tijd om de tafel en plank te installeren.                                                                                                                                                                                                                                                                                                                                                                                                                                                      |
| 14               | OPTIONELE<br>WERKTAFEL                |                                                                                                                                                                                                                                                                                                                                                                                                                                                                                                                                                                                                                                                                                                                                                                                                                                              |
| 15               | AFWERKING                             | Als laatste kunt u de regenpijpen monteren. Kit e.e.a. goed af om lekkage te voorkomen.                                                                                                                                                                                                                                                                                                                                                                                                                                                                                                                                                                                                                                                                                                                                                      |