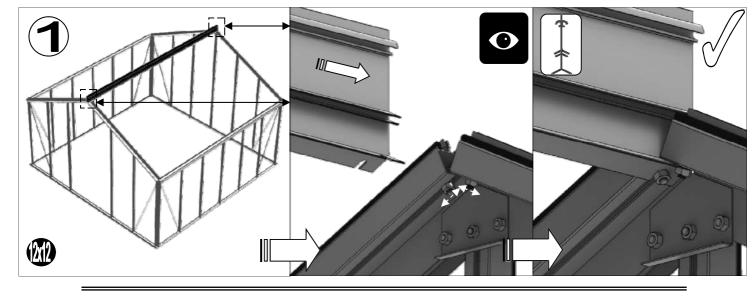

| SECTIE<br>NUMMER | TITEL                                 | MONTAGE SAMENVATTING: BELANGRIJKE INFORMATIE / OVERWEGINGEN                                                                                                                                                                                                                                                                                                                                                                                                                                                                                                                                                                                                                                                                                                                                                                                  |
|------------------|---------------------------------------|----------------------------------------------------------------------------------------------------------------------------------------------------------------------------------------------------------------------------------------------------------------------------------------------------------------------------------------------------------------------------------------------------------------------------------------------------------------------------------------------------------------------------------------------------------------------------------------------------------------------------------------------------------------------------------------------------------------------------------------------------------------------------------------------------------------------------------------------|
|                  | ONDERDELEN-<br>LIJST                  | Monteer eerst alle wanden separaat op een vlakke schone ondergrond. Sorteer de onderdelen en leg ze in de vorm zoals op de tekening is aangegeven. Pak niet alle bundels tegelijk uit. Zorg dat u georganiseerd te werk gaat. Onderdelen kunnen worden geïdentificeerd aan de hand van hun profielfoto's en opgegeven lengtes.                                                                                                                                                                                                                                                                                                                                                                                                                                                                                                               |
| В                | BASE<br>FUNDERING                     | Afmetingen en aanbevelingen voor de fundering. Zorg ervoor dat uw fundering vlak en waterpas is. ledere oneffenheid komt terug in het gebouw bij het beglazen!                                                                                                                                                                                                                                                                                                                                                                                                                                                                                                                                                                                                                                                                               |
| V                | VOORBEREIDING                         | Benodigde gereedschappen o.a.: 2x steeksleutel 10mm, stanley-mes, kitspuit, kruiskopschroevendraaier, schroefmachine (niet voor bouten/moeren!), waterpas, veiligheidsbril, veiligheidshelm en handshoenen.                                                                                                                                                                                                                                                                                                                                                                                                                                                                                                                                                                                                                                  |
| 1                | ZIJWAND(EN)                           | Neem het tuinkasprofiel met de rubbers erin en de diagonale schoren, gebruik 10mm bouten om ze aan de goot te bevestigen en gebruik 15mm bouten aan de dorpels (let op hoe de kop van de bouten in elk profiel schuift tijdens de constructie).                                                                                                                                                                                                                                                                                                                                                                                                                                                                                                                                                                                              |
| 2                | VOORWAND                              | Zorg er opnieuw voor dat het frame is gerubberd en volg de instructies om het frame van de kas in elkaar te zetten. Zorg ervoor dat u de extra bouten heeft aangebracht die u in sectie 4, 5 en 10 heeft moeten gebruiken. Voor de dak- en zijhoekbalken is niet voor elke sleuf rubber nodig, tenzij u een (optionele) scheidingswand heeft                                                                                                                                                                                                                                                                                                                                                                                                                                                                                                 |
| 3                | ACHTERWAND                            | (zie aparte handleiding en sectie V).                                                                                                                                                                                                                                                                                                                                                                                                                                                                                                                                                                                                                                                                                                                                                                                                        |
| 4                | DE WANDEN<br>AAN ELKAAR<br>BEVESTIGEN | Neem de zijwand(en) (1), de voorwand (2) en de achterwand (3) en voeg ze samen op de fundering.                                                                                                                                                                                                                                                                                                                                                                                                                                                                                                                                                                                                                                                                                                                                              |
| 5                | DAK                                   | Bevestig de nok en plaats vervolgens de gerubberde dakprofielen. Zorg ervoor dat de deze volledig tegen de<br>nok en de goot aanliggen. Er worden buisvormige beugels meegeleverd voor extra stevigheid.<br>Deze kunnen nu of later worden gemonteerd met (hamerkop)bouten.                                                                                                                                                                                                                                                                                                                                                                                                                                                                                                                                                                  |
| 6a               | DAKRAAM                               | Gebruik silicone om de glasplaat in de sponning vast te zetten. Ook zonder silicone blijft het dakraam in het profielwerk zitten. Soms komen de gaatjes niet 100% overeen bij het monteren van het dakraam. U kunt deze dan eenvoudig opboren met een 7mm boortje zodat de onderdelen alsnog in elkaar passen.                                                                                                                                                                                                                                                                                                                                                                                                                                                                                                                               |
| 6b               | RAAMDORPEL                            | Plaats de raamdorpel nadat u de glasplaat heeft geplaatst die eronder komt. Op die manier heeft u direct de juiste plek. De raamdorpel schuift iets over het glas heen.                                                                                                                                                                                                                                                                                                                                                                                                                                                                                                                                                                                                                                                                      |
| 7                | DEUR                                  | Monteer de deur op aan de hand van de instructies. Leg de deur aan de kant klaar voor bevestiging in sectie (10).                                                                                                                                                                                                                                                                                                                                                                                                                                                                                                                                                                                                                                                                                                                            |
| 8                | BEGLAZING                             | Voor u het glas plaatst kunt u de zwarte schroeflijsten alvast rondom de kas klaarzetten. In sommige gevallen moeten de zwarte lijsten nog iets worden ingekort. Ook is het belangrijk dat de gaatjes waar de RVS schroeven doorheen gaan ook op het uiteinde zitten. Neem een 6.5mm boortje om eventueel nog een gaat je bij te boren. Leg eerst de glasplaat linksachter op het dak, dan linksachter in de zijwand en in de kopgevel linksachter. Op deze manier kunt u zien of het frame helemaal recht en haaks staat. Meestal moet er nog een en ander afgesteld worden voor u het glas in de kas kunt monteren. Na linksachter kunt u rechtsvoor erin zetten. Hierdoor weet u (zeker bij grotere kassen) dat alle glas er netjes in komt. Helemaal perfect bestaat bijna niet. In de ondergrond zit altijd wel een kleine oneffenheid. |
| 9                | DAKRAAM-<br>BEVESTIGING               | Neem het voorgemonteerde dakraam en schuif deze aan de voor- of achterzijde in de nok. Vergeet niet om onderdeel D220 voor en achter het raam te plaatsen zodat het raam op zijn plek blijft.                                                                                                                                                                                                                                                                                                                                                                                                                                                                                                                                                                                                                                                |
| 10               | DEUR-<br>BEVESTIGING                  | Gebruik de boutjes die u al heeft ingevoerd bij stap 2 om de deurgeleider te bevestigen. De onderdorpel moet in elkaar geklikt worden. Zorg dat de ondergrond hier 100% recht en vlak is.                                                                                                                                                                                                                                                                                                                                                                                                                                                                                                                                                                                                                                                    |
| 11               | VERANKERING                           | Nu de kas volledig is afgemonteerd en het glas in de sponningen is geplaats kunt u de kas verankeren aan de ondergrond.                                                                                                                                                                                                                                                                                                                                                                                                                                                                                                                                                                                                                                                                                                                      |
| 12               | OPTIONELE<br>LAMELLENRAMEN            | De lamellenramen plaatst u tijdens het beglazen met een zwart H-profiel eronder en erboven.                                                                                                                                                                                                                                                                                                                                                                                                                                                                                                                                                                                                                                                                                                                                                  |
| 13               | OPTIONELE<br>OPBERG-<br>PLANKEN       | Robinsons opbergplanken en werktafels zijn een efficiente en integrale oplossing. Let op dat het monteren tijdrovend is. U kunt bij het voorbereiden van de kas boutjes en moertjes in de profielen schuiven zodat u het gebruik van hamerkopbouten voorkomt. Met de vierkante boutjes is het monteren een stuk gemakkelijker. Neem rustig de tijd om de tafel en plank te installeren.                                                                                                                                                                                                                                                                                                                                                                                                                                                      |
| 14               | OPTIONELE<br>WERKTAFEL                |                                                                                                                                                                                                                                                                                                                                                                                                                                                                                                                                                                                                                                                                                                                                                                                                                                              |
| 15               | AFWERKING                             | Als laatste kunt u de regenpijpen monteren. Kit e.e.a. goed af om lekkage te voorkomen.                                                                                                                                                                                                                                                                                                                                                                                                                                                                                                                                                                                                                                                                                                                                                      |