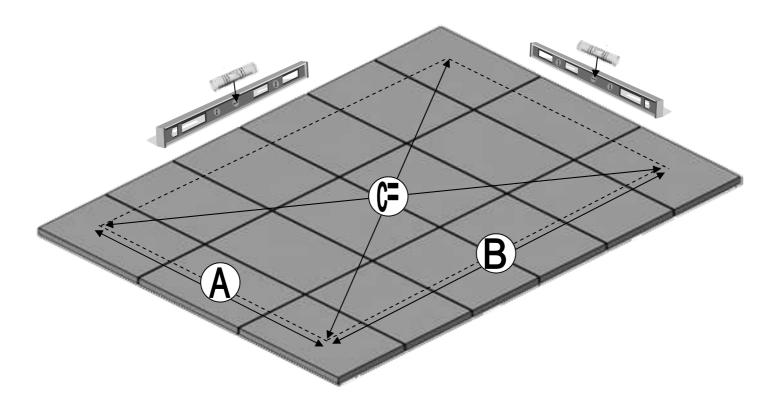

#### DE AFMETINGEN HIERONDER ZIJN DE EXACTE BUITENMATEN VAN DE FUNDERING VOOR HET ROBINSONS ASSORTIMENT.

We kunnen niet genoeg benadrukken hoe belangrijk het is om een goede fundering te hebben voor uw Robinsons tuinkas.

Het is van essentieel belang dat de fundering <u>VLAK</u>, <u>GELIJK</u>, <u>HAAKS</u> en <u>STEVIG</u> genoeg is om het gewicht van de kas inclusief het glas te dragen.

Zorg ervoor dat er voldoende ruimte is rondom de fundering voor zowel het plaatsen van het glas als eventueel onderhoud/schoonmaak.

## De maten in mm hieronder zijn de buitenmaten

| MODEL      |           | A (mm) WIDTH | B (mm) LENGTH | C (mm) DIAGONAL |
|------------|-----------|--------------|---------------|-----------------|
|            | 12 x 8    | 2632         |               | 4642            |
| REGAL      | 12 x 10   | 3824         | 3252          | 5020            |
|            | 12 x 12   |              | 3872          | 5442            |
|            | 6ft ext.  | -            | 1860          | -               |
| EXTENSIONS | 8ft ext.  | -            | 2480          | -               |
|            | 10ft ext. | -            | 3100          | -               |
|            | 12ft ext. | -            | 3720          | -               |