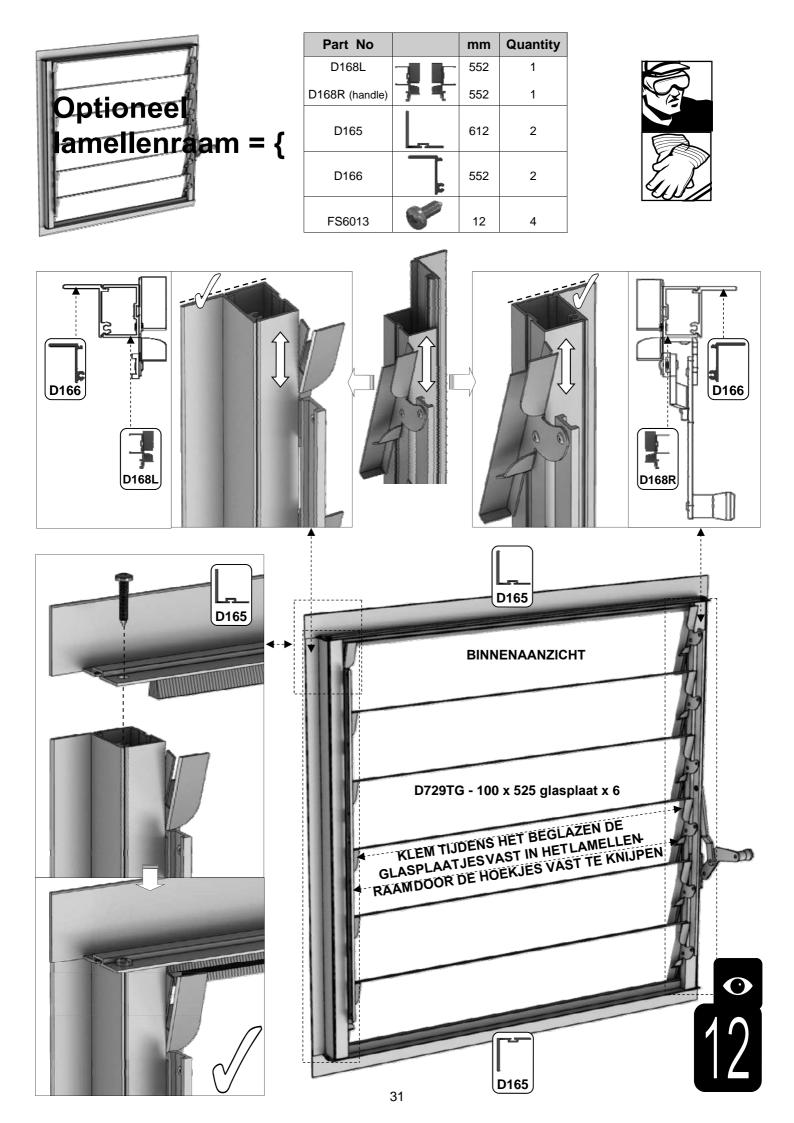

| SECTIE<br>NUMMER | TITEL                                 | MONTAGE SAMENVATTING: BELANGRIJKE INFORMATIE / OVERWEGINGEN                                                                                                                                                                                                                                                                                                                                                                                                                                                                                                                                                                                                                                                                                                                                                                                  |
|------------------|---------------------------------------|----------------------------------------------------------------------------------------------------------------------------------------------------------------------------------------------------------------------------------------------------------------------------------------------------------------------------------------------------------------------------------------------------------------------------------------------------------------------------------------------------------------------------------------------------------------------------------------------------------------------------------------------------------------------------------------------------------------------------------------------------------------------------------------------------------------------------------------------|
|                  | ONDERDELEN-<br>LIJST                  | Monteer eerst alle wanden separaat op een vlakke schone ondergrond. Sorteer de onderdelen en leg ze in de vorm zoals op de tekening is aangegeven. Pak niet alle bundels tegelijk uit. Zorg dat u georganiseerd te werk gaat. Onderdelen kunnen worden geïdentificeerd aan de hand van hun profielfoto's en opgegeven lengtes.                                                                                                                                                                                                                                                                                                                                                                                                                                                                                                               |
| В                | BASE<br>FUNDERING                     | Afmetingen en aanbevelingen voor de fundering. Zorg ervoor dat uw fundering vlak en waterpas is. ledere oneffenheid komt terug in het gebouw bij het beglazen!                                                                                                                                                                                                                                                                                                                                                                                                                                                                                                                                                                                                                                                                               |
| V                | VOORBEREIDING                         | Benodigde gereedschappen o.a.: 2x steeksleutel 10mm, stanley-mes, kitspuit, kruiskopschroevendraaier, schroefmachine (niet voor bouten/moeren!), waterpas, veiligheidsbril, veiligheidshelm en handshoenen.                                                                                                                                                                                                                                                                                                                                                                                                                                                                                                                                                                                                                                  |
| 1                | ZIJWAND(EN)                           | Neem het tuinkasprofiel met de rubbers erin en de diagonale schoren, gebruik 10mm bouten om ze aan de goot te bevestigen en gebruik 15mm bouten aan de dorpels (let op hoe de kop van de bouten in elk profiel schuift tijdens de constructie).                                                                                                                                                                                                                                                                                                                                                                                                                                                                                                                                                                                              |
| 2                | VOORWAND                              | Zorg er opnieuw voor dat het frame is gerubberd en volg de instructies om het frame van de kas in elkaar te zetten. Zorg ervoor dat u de extra bouten heeft aangebracht die u in sectie 4, 5 en 10 heeft moeten gebruiken. Voor de dak- en zijhoekbalken is niet voor elke sleuf rubber nodig, tenzij u een (optionele) scheidingswand heeft                                                                                                                                                                                                                                                                                                                                                                                                                                                                                                 |
| 3                | ACHTERWAND                            | (zie aparte handleiding en sectie V).                                                                                                                                                                                                                                                                                                                                                                                                                                                                                                                                                                                                                                                                                                                                                                                                        |
| 4                | DE WANDEN<br>AAN ELKAAR<br>BEVESTIGEN | Neem de zijwand(en) (1), de voorwand (2) en de achterwand (3) en voeg ze samen op de fundering.                                                                                                                                                                                                                                                                                                                                                                                                                                                                                                                                                                                                                                                                                                                                              |
| 5                | DAK                                   | Bevestig de nok en plaats vervolgens de gerubberde dakprofielen. Zorg ervoor dat de deze volledig tegen de<br>nok en de goot aanliggen. Er worden buisvormige beugels meegeleverd voor extra stevigheid.<br>Deze kunnen nu of later worden gemonteerd met (hamerkop)bouten.                                                                                                                                                                                                                                                                                                                                                                                                                                                                                                                                                                  |
| 6a               | DAKRAAM                               | Gebruik silicone om de glasplaat in de sponning vast te zetten. Ook zonder silicone blijft het dakraam in het profielwerk zitten. Soms komen de gaatjes niet 100% overeen bij het monteren van het dakraam. U kunt deze dan eenvoudig opboren met een 7mm boortje zodat de onderdelen alsnog in elkaar passen.                                                                                                                                                                                                                                                                                                                                                                                                                                                                                                                               |
| 6b               | RAAMDORPEL                            | Plaats de raamdorpel nadat u de glasplaat heeft geplaatst die eronder komt. Op die manier heeft u direct de juiste plek. De raamdorpel schuift iets over het glas heen.                                                                                                                                                                                                                                                                                                                                                                                                                                                                                                                                                                                                                                                                      |
| 7                | DEUR                                  | Monteer de deur op aan de hand van de instructies. Leg de deur aan de kant klaar voor bevestiging in sectie (10).                                                                                                                                                                                                                                                                                                                                                                                                                                                                                                                                                                                                                                                                                                                            |
| 8                | BEGLAZING                             | Voor u het glas plaatst kunt u de zwarte schroeflijsten alvast rondom de kas klaarzetten. In sommige gevallen moeten de zwarte lijsten nog iets worden ingekort. Ook is het belangrijk dat de gaatjes waar de RVS schroeven doorheen gaan ook op het uiteinde zitten. Neem een 6.5mm boortje om eventueel nog een gaat je bij te boren. Leg eerst de glasplaat linksachter op het dak, dan linksachter in de zijwand en in de kopgevel linksachter. Op deze manier kunt u zien of het frame helemaal recht en haaks staat. Meestal moet er nog een en ander afgesteld worden voor u het glas in de kas kunt monteren. Na linksachter kunt u rechtsvoor erin zetten. Hierdoor weet u (zeker bij grotere kassen) dat alle glas er netjes in komt. Helemaal perfect bestaat bijna niet. In de ondergrond zit altijd wel een kleine oneffenheid. |
| 9                | DAKRAAM-<br>BEVESTIGING               | Neem het voorgemonteerde dakraam en schuif deze aan de voor- of achterzijde in de nok. Vergeet niet om onderdeel D220 voor en achter het raam te plaatsen zodat het raam op zijn plek blijft.                                                                                                                                                                                                                                                                                                                                                                                                                                                                                                                                                                                                                                                |
| 10               | DEUR-<br>BEVESTIGING                  | Gebruik de boutjes die u al heeft ingevoerd bij stap 2 om de deurgeleider te bevestigen. De onderdorpel moet in elkaar geklikt worden. Zorg dat de ondergrond hier 100% recht en vlak is.                                                                                                                                                                                                                                                                                                                                                                                                                                                                                                                                                                                                                                                    |
| 11               | VERANKERING                           | Nu de kas volledig is afgemonteerd en het glas in de sponningen is geplaats kunt u de kas verankeren aan de ondergrond.                                                                                                                                                                                                                                                                                                                                                                                                                                                                                                                                                                                                                                                                                                                      |
| 12               | OPTIONELE<br>LAMELLENRAMEN            | De lamellenramen plaatst u tijdens het beglazen met een zwart H-profiel eronder en erboven.                                                                                                                                                                                                                                                                                                                                                                                                                                                                                                                                                                                                                                                                                                                                                  |
| 13               | OPTIONELE<br>OPBERG-<br>PLANKEN       | Robinsons opbergplanken en werktafels zijn een efficiente en integrale oplossing. Let op dat het monteren tijdrovend is. U kunt bij het voorbereiden van de kas boutjes en moertjes in de profielen schuiven zodat u het gebruik van hamerkopbouten voorkomt. Met de vierkante boutjes is het monteren een stuk gemakkelijker. Neem rustig de tijd om de tafel en plank te installeren.                                                                                                                                                                                                                                                                                                                                                                                                                                                      |
| 14               | OPTIONELE<br>WERKTAFEL                |                                                                                                                                                                                                                                                                                                                                                                                                                                                                                                                                                                                                                                                                                                                                                                                                                                              |
| 15               | AFWERKING                             | Als laatste kunt u de regenpijpen monteren. Kit e.e.a. goed af om lekkage te voorkomen.                                                                                                                                                                                                                                                                                                                                                                                                                                                                                                                                                                                                                                                                                                                                                      |