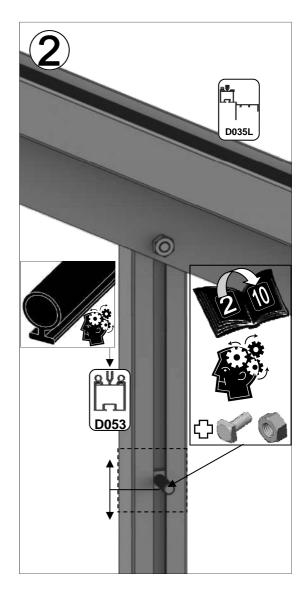

| SECTIE<br>NUMMER | TITEL                                 | MONTAGE SAMENVATTING: BELANGRIJKE INFORMATIE / OVERWEGINGEN                                                                                                                                                                                                                                                                                                                                                                                                                                                                                                                                                                                                                                                                                                                                                                                  |
|------------------|---------------------------------------|----------------------------------------------------------------------------------------------------------------------------------------------------------------------------------------------------------------------------------------------------------------------------------------------------------------------------------------------------------------------------------------------------------------------------------------------------------------------------------------------------------------------------------------------------------------------------------------------------------------------------------------------------------------------------------------------------------------------------------------------------------------------------------------------------------------------------------------------|
|                  | ONDERDELEN-<br>LIJST                  | Monteer eerst alle wanden separaat op een vlakke schone ondergrond. Sorteer de onderdelen en leg ze in de vorm zoals op de tekening is aangegeven. Pak niet alle bundels tegelijk uit. Zorg dat u georganiseerd te werk gaat. Onderdelen kunnen worden geïdentificeerd aan de hand van hun profielfoto's en opgegeven lengtes.                                                                                                                                                                                                                                                                                                                                                                                                                                                                                                               |
| В                | BASE<br>FUNDERING                     | Afmetingen en aanbevelingen voor de fundering. Zorg ervoor dat uw fundering vlak en waterpas is. ledere oneffenheid komt terug in het gebouw bij het beglazen!                                                                                                                                                                                                                                                                                                                                                                                                                                                                                                                                                                                                                                                                               |
| V                | VOORBEREIDING                         | Benodigde gereedschappen o.a.: 2x steeksleutel 10mm, stanley-mes, kitspuit, kruiskopschroevendraaier, schroefmachine (niet voor bouten/moeren!), waterpas, veiligheidsbril, veiligheidshelm en handshoenen.                                                                                                                                                                                                                                                                                                                                                                                                                                                                                                                                                                                                                                  |
| 1                | ZIJWAND(EN)                           | Neem het tuinkasprofiel met de rubbers erin en de diagonale schoren, gebruik 10mm bouten om ze aan de goot te bevestigen en gebruik 15mm bouten aan de dorpels (let op hoe de kop van de bouten in elk profiel schuift tijdens de constructie).                                                                                                                                                                                                                                                                                                                                                                                                                                                                                                                                                                                              |
| 2                | VOORWAND                              | Zorg er opnieuw voor dat het frame is gerubberd en volg de instructies om het frame van de kas in elkaar te zetten. Zorg ervoor dat u de extra bouten heeft aangebracht die u in sectie 4, 5 en 10 heeft moeten gebruiken. Voor de dak- en zijhoekbalken is niet voor elke sleuf rubber nodig, tenzij u een (optionele) scheidingswand heeft                                                                                                                                                                                                                                                                                                                                                                                                                                                                                                 |
| 3                | ACHTERWAND                            | (zie aparte handleiding en sectie V).                                                                                                                                                                                                                                                                                                                                                                                                                                                                                                                                                                                                                                                                                                                                                                                                        |
| 4                | DE WANDEN<br>AAN ELKAAR<br>BEVESTIGEN | Neem de zijwand(en) (1), de voorwand (2) en de achterwand (3) en voeg ze samen op de fundering.                                                                                                                                                                                                                                                                                                                                                                                                                                                                                                                                                                                                                                                                                                                                              |
| 5                | DAK                                   | Bevestig de nok en plaats vervolgens de gerubberde dakprofielen. Zorg ervoor dat de deze volledig tegen de<br>nok en de goot aanliggen. Er worden buisvormige beugels meegeleverd voor extra stevigheid.<br>Deze kunnen nu of later worden gemonteerd met (hamerkop)bouten.                                                                                                                                                                                                                                                                                                                                                                                                                                                                                                                                                                  |
| 6a               | DAKRAAM                               | Gebruik silicone om de glasplaat in de sponning vast te zetten. Ook zonder silicone blijft het dakraam in het profielwerk zitten. Soms komen de gaatjes niet 100% overeen bij het monteren van het dakraam. U kunt deze dan eenvoudig opboren met een 7mm boortje zodat de onderdelen alsnog in elkaar passen.                                                                                                                                                                                                                                                                                                                                                                                                                                                                                                                               |
| 6b               | RAAMDORPEL                            | Plaats de raamdorpel nadat u de glasplaat heeft geplaatst die eronder komt. Op die manier heeft u direct de juiste plek. De raamdorpel schuift iets over het glas heen.                                                                                                                                                                                                                                                                                                                                                                                                                                                                                                                                                                                                                                                                      |
| 7                | DEUR                                  | Monteer de deur op aan de hand van de instructies. Leg de deur aan de kant klaar voor bevestiging in sectie (10).                                                                                                                                                                                                                                                                                                                                                                                                                                                                                                                                                                                                                                                                                                                            |
| 8                | BEGLAZING                             | Voor u het glas plaatst kunt u de zwarte schroeflijsten alvast rondom de kas klaarzetten. In sommige gevallen moeten de zwarte lijsten nog iets worden ingekort. Ook is het belangrijk dat de gaatjes waar de RVS schroeven doorheen gaan ook op het uiteinde zitten. Neem een 6.5mm boortje om eventueel nog een gaat je bij te boren. Leg eerst de glasplaat linksachter op het dak, dan linksachter in de zijwand en in de kopgevel linksachter. Op deze manier kunt u zien of het frame helemaal recht en haaks staat. Meestal moet er nog een en ander afgesteld worden voor u het glas in de kas kunt monteren. Na linksachter kunt u rechtsvoor erin zetten. Hierdoor weet u (zeker bij grotere kassen) dat alle glas er netjes in komt. Helemaal perfect bestaat bijna niet. In de ondergrond zit altijd wel een kleine oneffenheid. |
| 9                | DAKRAAM-<br>BEVESTIGING               | Neem het voorgemonteerde dakraam en schuif deze aan de voor- of achterzijde in de nok. Vergeet niet om onderdeel D220 voor en achter het raam te plaatsen zodat het raam op zijn plek blijft.                                                                                                                                                                                                                                                                                                                                                                                                                                                                                                                                                                                                                                                |
| 10               | DEUR-<br>BEVESTIGING                  | Gebruik de boutjes die u al heeft ingevoerd bij stap 2 om de deurgeleider te bevestigen. De onderdorpel moet in elkaar geklikt worden. Zorg dat de ondergrond hier 100% recht en vlak is.                                                                                                                                                                                                                                                                                                                                                                                                                                                                                                                                                                                                                                                    |
| 11               | VERANKERING                           | Nu de kas volledig is afgemonteerd en het glas in de sponningen is geplaats kunt u de kas verankeren aan de ondergrond.                                                                                                                                                                                                                                                                                                                                                                                                                                                                                                                                                                                                                                                                                                                      |
| 12               | OPTIONELE<br>LAMELLENRAMEN            | De lamellenramen plaatst u tijdens het beglazen met een zwart H-profiel eronder en erboven.                                                                                                                                                                                                                                                                                                                                                                                                                                                                                                                                                                                                                                                                                                                                                  |
| 13               | OPTIONELE<br>OPBERG-<br>PLANKEN       | Robinsons opbergplanken en werktafels zijn een efficiente en integrale oplossing. Let op dat het monteren tijdrovend is. U kunt bij het voorbereiden van de kas boutjes en moertjes in de profielen schuiven zodat u het gebruik van hamerkopbouten voorkomt. Met de vierkante boutjes is het monteren een stuk gemakkelijker. Neem rustig de tijd om de tafel en plank te installeren.                                                                                                                                                                                                                                                                                                                                                                                                                                                      |
| 14               | OPTIONELE<br>WERKTAFEL                |                                                                                                                                                                                                                                                                                                                                                                                                                                                                                                                                                                                                                                                                                                                                                                                                                                              |
| 15               | AFWERKING                             | Als laatste kunt u de regenpijpen monteren. Kit e.e.a. goed af om lekkage te voorkomen.                                                                                                                                                                                                                                                                                                                                                                                                                                                                                                                                                                                                                                                                                                                                                      |