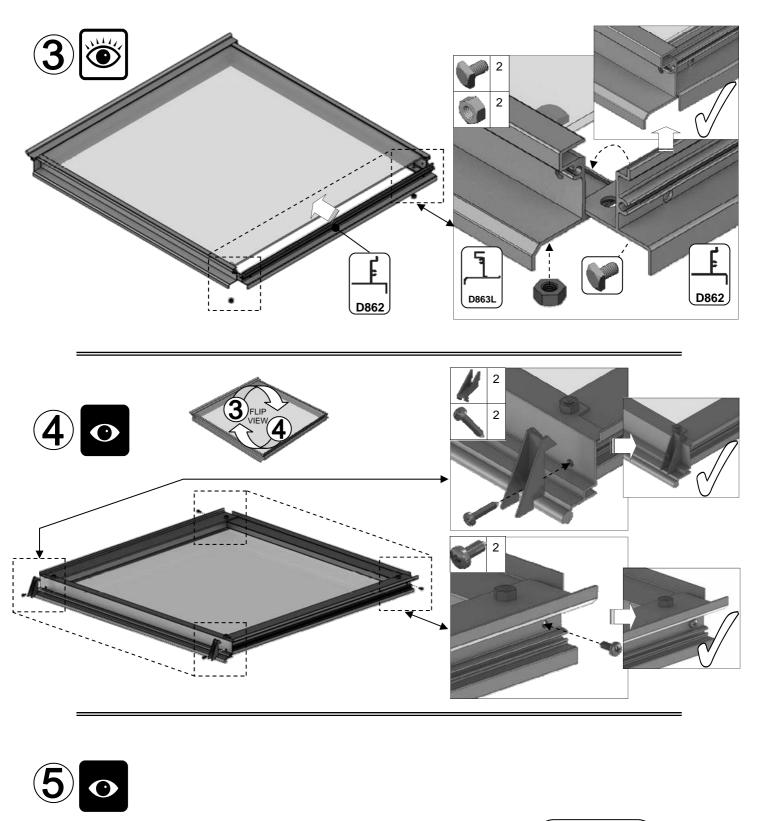

| SECTIE<br>NUMMER | TITEL                                 | MONTAGE SAMENVATTING: BELANGRIJKE INFORMATIE / OVERWEGINGEN                                                                                                                                                                                                                                                                                                                                                                                                                                                                                                                                                                                                                                                                                                                                                                                  |
|------------------|---------------------------------------|----------------------------------------------------------------------------------------------------------------------------------------------------------------------------------------------------------------------------------------------------------------------------------------------------------------------------------------------------------------------------------------------------------------------------------------------------------------------------------------------------------------------------------------------------------------------------------------------------------------------------------------------------------------------------------------------------------------------------------------------------------------------------------------------------------------------------------------------|
|                  | ONDERDELEN-<br>LIJST                  | Monteer eerst alle wanden separaat op een vlakke schone ondergrond. Sorteer de onderdelen en leg ze in de vorm zoals op de tekening is aangegeven. Pak niet alle bundels tegelijk uit. Zorg dat u georganiseerd te werk gaat. Onderdelen kunnen worden geïdentificeerd aan de hand van hun profielfoto's en opgegeven lengtes.                                                                                                                                                                                                                                                                                                                                                                                                                                                                                                               |
| В                | BASE<br>FUNDERING                     | Afmetingen en aanbevelingen voor de fundering. Zorg ervoor dat uw fundering vlak en waterpas is. ledere oneffenheid komt terug in het gebouw bij het beglazen!                                                                                                                                                                                                                                                                                                                                                                                                                                                                                                                                                                                                                                                                               |
| V                | VOORBEREIDING                         | Benodigde gereedschappen o.a.: 2x steeksleutel 10mm, stanley-mes, kitspuit, kruiskopschroevendraaier, schroefmachine (niet voor bouten/moeren!), waterpas, veiligheidsbril, veiligheidshelm en handshoenen.                                                                                                                                                                                                                                                                                                                                                                                                                                                                                                                                                                                                                                  |
| 1                | ZIJWAND(EN)                           | Neem het tuinkasprofiel met de rubbers erin en de diagonale schoren, gebruik 10mm bouten om ze aan de goot te bevestigen en gebruik 15mm bouten aan de dorpels (let op hoe de kop van de bouten in elk profiel schuift tijdens de constructie).                                                                                                                                                                                                                                                                                                                                                                                                                                                                                                                                                                                              |
| 2                | VOORWAND                              | Zorg er opnieuw voor dat het frame is gerubberd en volg de instructies om het frame van de kas in elkaar te zetten. Zorg ervoor dat u de extra bouten heeft aangebracht die u in sectie 4, 5 en 10 heeft moeten gebruiken. Voor de dak- en zijhoekbalken is niet voor elke sleuf rubber nodig, tenzij u een (optionele) scheidingswand heeft                                                                                                                                                                                                                                                                                                                                                                                                                                                                                                 |
| 3                | ACHTERWAND                            | (zie aparte handleiding en sectie V).                                                                                                                                                                                                                                                                                                                                                                                                                                                                                                                                                                                                                                                                                                                                                                                                        |
| 4                | DE WANDEN<br>AAN ELKAAR<br>BEVESTIGEN | Neem de zijwand(en) (1), de voorwand (2) en de achterwand (3) en voeg ze samen op de fundering.                                                                                                                                                                                                                                                                                                                                                                                                                                                                                                                                                                                                                                                                                                                                              |
| 5                | DAK                                   | Bevestig de nok en plaats vervolgens de gerubberde dakprofielen. Zorg ervoor dat de deze volledig tegen de<br>nok en de goot aanliggen. Er worden buisvormige beugels meegeleverd voor extra stevigheid.<br>Deze kunnen nu of later worden gemonteerd met (hamerkop)bouten.                                                                                                                                                                                                                                                                                                                                                                                                                                                                                                                                                                  |
| 6a               | DAKRAAM                               | Gebruik silicone om de glasplaat in de sponning vast te zetten. Ook zonder silicone blijft het dakraam in het profielwerk zitten. Soms komen de gaatjes niet 100% overeen bij het monteren van het dakraam. U kunt deze dan eenvoudig opboren met een 7mm boortje zodat de onderdelen alsnog in elkaar passen.                                                                                                                                                                                                                                                                                                                                                                                                                                                                                                                               |
| 6b               | RAAMDORPEL                            | Plaats de raamdorpel nadat u de glasplaat heeft geplaatst die eronder komt. Op die manier heeft u direct de juiste plek. De raamdorpel schuift iets over het glas heen.                                                                                                                                                                                                                                                                                                                                                                                                                                                                                                                                                                                                                                                                      |
| 7                | DEUR                                  | Monteer de deur op aan de hand van de instructies. Leg de deur aan de kant klaar voor bevestiging in sectie (10).                                                                                                                                                                                                                                                                                                                                                                                                                                                                                                                                                                                                                                                                                                                            |
| 8                | BEGLAZING                             | Voor u het glas plaatst kunt u de zwarte schroeflijsten alvast rondom de kas klaarzetten. In sommige gevallen moeten de zwarte lijsten nog iets worden ingekort. Ook is het belangrijk dat de gaatjes waar de RVS schroeven doorheen gaan ook op het uiteinde zitten. Neem een 6.5mm boortje om eventueel nog een gaat je bij te boren. Leg eerst de glasplaat linksachter op het dak, dan linksachter in de zijwand en in de kopgevel linksachter. Op deze manier kunt u zien of het frame helemaal recht en haaks staat. Meestal moet er nog een en ander afgesteld worden voor u het glas in de kas kunt monteren. Na linksachter kunt u rechtsvoor erin zetten. Hierdoor weet u (zeker bij grotere kassen) dat alle glas er netjes in komt. Helemaal perfect bestaat bijna niet. In de ondergrond zit altijd wel een kleine oneffenheid. |
| 9                | DAKRAAM-<br>BEVESTIGING               | Neem het voorgemonteerde dakraam en schuif deze aan de voor- of achterzijde in de nok. Vergeet niet om onderdeel D220 voor en achter het raam te plaatsen zodat het raam op zijn plek blijft.                                                                                                                                                                                                                                                                                                                                                                                                                                                                                                                                                                                                                                                |
| 10               | DEUR-<br>BEVESTIGING                  | Gebruik de boutjes die u al heeft ingevoerd bij stap 2 om de deurgeleider te bevestigen. De onderdorpel moet in elkaar geklikt worden. Zorg dat de ondergrond hier 100% recht en vlak is.                                                                                                                                                                                                                                                                                                                                                                                                                                                                                                                                                                                                                                                    |
| 11               | VERANKERING                           | Nu de kas volledig is afgemonteerd en het glas in de sponningen is geplaats kunt u de kas verankeren aan de ondergrond.                                                                                                                                                                                                                                                                                                                                                                                                                                                                                                                                                                                                                                                                                                                      |
| 12               | OPTIONELE<br>LAMELLENRAMEN            | De lamellenramen plaatst u tijdens het beglazen met een zwart H-profiel eronder en erboven.                                                                                                                                                                                                                                                                                                                                                                                                                                                                                                                                                                                                                                                                                                                                                  |
| 13               | OPTIONELE<br>OPBERG-<br>PLANKEN       | Robinsons opbergplanken en werktafels zijn een efficiente en integrale oplossing. Let op dat het monteren tijdrovend is. U kunt bij het voorbereiden van de kas boutjes en moertjes in de profielen schuiven zodat u het gebruik van hamerkopbouten voorkomt. Met de vierkante boutjes is het monteren een stuk gemakkelijker. Neem rustig de tijd om de tafel en plank te installeren.                                                                                                                                                                                                                                                                                                                                                                                                                                                      |
| 14               | OPTIONELE<br>WERKTAFEL                |                                                                                                                                                                                                                                                                                                                                                                                                                                                                                                                                                                                                                                                                                                                                                                                                                                              |
| 15               | AFWERKING                             | Als laatste kunt u de regenpijpen monteren. Kit e.e.a. goed af om lekkage te voorkomen.                                                                                                                                                                                                                                                                                                                                                                                                                                                                                                                                                                                                                                                                                                                                                      |