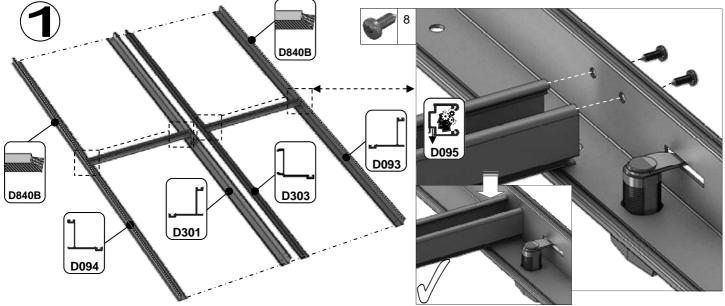

| SECTIE<br>NUMMER | TITEL                                 | MONTAGE SAMENVATTING: BELANGRIJKE INFORMATIE / OVERWEGINGEN                                                                                                                                                                                                                                                                                                                                                                                                                                                                                                                                                                                                                                                                                                                                                                                  |
|------------------|---------------------------------------|----------------------------------------------------------------------------------------------------------------------------------------------------------------------------------------------------------------------------------------------------------------------------------------------------------------------------------------------------------------------------------------------------------------------------------------------------------------------------------------------------------------------------------------------------------------------------------------------------------------------------------------------------------------------------------------------------------------------------------------------------------------------------------------------------------------------------------------------|
|                  | ONDERDELEN-<br>LIJST                  | Monteer eerst alle wanden separaat op een vlakke schone ondergrond. Sorteer de onderdelen en leg ze in de vorm zoals op de tekening is aangegeven. Pak niet alle bundels tegelijk uit. Zorg dat u georganiseerd te werk gaat. Onderdelen kunnen worden geïdentificeerd aan de hand van hun profielfoto's en opgegeven lengtes.                                                                                                                                                                                                                                                                                                                                                                                                                                                                                                               |
| В                | BASE<br>FUNDERING                     | Afmetingen en aanbevelingen voor de fundering. Zorg ervoor dat uw fundering vlak en waterpas is. ledere oneffenheid komt terug in het gebouw bij het beglazen!                                                                                                                                                                                                                                                                                                                                                                                                                                                                                                                                                                                                                                                                               |
| V                | VOORBEREIDING                         | Benodigde gereedschappen o.a.: 2x steeksleutel 10mm, stanley-mes, kitspuit, kruiskopschroevendraaier, schroefmachine (niet voor bouten/moeren!), waterpas, veiligheidsbril, veiligheidshelm en handshoenen.                                                                                                                                                                                                                                                                                                                                                                                                                                                                                                                                                                                                                                  |
| 1                | ZIJWAND(EN)                           | Neem het tuinkasprofiel met de rubbers erin en de diagonale schoren, gebruik 10mm bouten om ze aan de goot te bevestigen en gebruik 15mm bouten aan de dorpels (let op hoe de kop van de bouten in elk profiel schuift tijdens de constructie).                                                                                                                                                                                                                                                                                                                                                                                                                                                                                                                                                                                              |
| 2                | VOORWAND                              | Zorg er opnieuw voor dat het frame is gerubberd en volg de instructies om het frame van de kas in elkaar te zetten. Zorg ervoor dat u de extra bouten heeft aangebracht die u in sectie 4, 5 en 10 heeft moeten gebruiken. Voor de dak- en zijhoekbalken is niet voor elke sleuf rubber nodig, tenzij u een (optionele) scheidingswand heeft                                                                                                                                                                                                                                                                                                                                                                                                                                                                                                 |
| 3                | ACHTERWAND                            | (zie aparte handleiding en sectie V).                                                                                                                                                                                                                                                                                                                                                                                                                                                                                                                                                                                                                                                                                                                                                                                                        |
| 4                | DE WANDEN<br>AAN ELKAAR<br>BEVESTIGEN | Neem de zijwand(en) (1), de voorwand (2) en de achterwand (3) en voeg ze samen op de fundering.                                                                                                                                                                                                                                                                                                                                                                                                                                                                                                                                                                                                                                                                                                                                              |
| 5                | DAK                                   | Bevestig de nok en plaats vervolgens de gerubberde dakprofielen. Zorg ervoor dat de deze volledig tegen de<br>nok en de goot aanliggen. Er worden buisvormige beugels meegeleverd voor extra stevigheid.<br>Deze kunnen nu of later worden gemonteerd met (hamerkop)bouten.                                                                                                                                                                                                                                                                                                                                                                                                                                                                                                                                                                  |
| 6a               | DAKRAAM                               | Gebruik silicone om de glasplaat in de sponning vast te zetten. Ook zonder silicone blijft het dakraam in het profielwerk zitten. Soms komen de gaatjes niet 100% overeen bij het monteren van het dakraam. U kunt deze dan eenvoudig opboren met een 7mm boortje zodat de onderdelen alsnog in elkaar passen.                                                                                                                                                                                                                                                                                                                                                                                                                                                                                                                               |
| 6b               | RAAMDORPEL                            | Plaats de raamdorpel nadat u de glasplaat heeft geplaatst die eronder komt. Op die manier heeft u direct de juiste plek. De raamdorpel schuift iets over het glas heen.                                                                                                                                                                                                                                                                                                                                                                                                                                                                                                                                                                                                                                                                      |
| 7                | DEUR                                  | Monteer de deur op aan de hand van de instructies. Leg de deur aan de kant klaar voor bevestiging in sectie (10).                                                                                                                                                                                                                                                                                                                                                                                                                                                                                                                                                                                                                                                                                                                            |
| 8                | BEGLAZING                             | Voor u het glas plaatst kunt u de zwarte schroeflijsten alvast rondom de kas klaarzetten. In sommige gevallen moeten de zwarte lijsten nog iets worden ingekort. Ook is het belangrijk dat de gaatjes waar de RVS schroeven doorheen gaan ook op het uiteinde zitten. Neem een 6.5mm boortje om eventueel nog een gaat je bij te boren. Leg eerst de glasplaat linksachter op het dak, dan linksachter in de zijwand en in de kopgevel linksachter. Op deze manier kunt u zien of het frame helemaal recht en haaks staat. Meestal moet er nog een en ander afgesteld worden voor u het glas in de kas kunt monteren. Na linksachter kunt u rechtsvoor erin zetten. Hierdoor weet u (zeker bij grotere kassen) dat alle glas er netjes in komt. Helemaal perfect bestaat bijna niet. In de ondergrond zit altijd wel een kleine oneffenheid. |
| 9                | DAKRAAM-<br>BEVESTIGING               | Neem het voorgemonteerde dakraam en schuif deze aan de voor- of achterzijde in de nok. Vergeet niet om onderdeel D220 voor en achter het raam te plaatsen zodat het raam op zijn plek blijft.                                                                                                                                                                                                                                                                                                                                                                                                                                                                                                                                                                                                                                                |
| 10               | DEUR-<br>BEVESTIGING                  | Gebruik de boutjes die u al heeft ingevoerd bij stap 2 om de deurgeleider te bevestigen. De onderdorpel moet in elkaar geklikt worden. Zorg dat de ondergrond hier 100% recht en vlak is.                                                                                                                                                                                                                                                                                                                                                                                                                                                                                                                                                                                                                                                    |
| 11               | VERANKERING                           | Nu de kas volledig is afgemonteerd en het glas in de sponningen is geplaats kunt u de kas verankeren aan de ondergrond.                                                                                                                                                                                                                                                                                                                                                                                                                                                                                                                                                                                                                                                                                                                      |
| 12               | OPTIONELE<br>LAMELLENRAMEN            | De lamellenramen plaatst u tijdens het beglazen met een zwart H-profiel eronder en erboven.                                                                                                                                                                                                                                                                                                                                                                                                                                                                                                                                                                                                                                                                                                                                                  |
| 13               | OPTIONELE<br>OPBERG-<br>PLANKEN       | Robinsons opbergplanken en werktafels zijn een efficiente en integrale oplossing. Let op dat het monteren tijdrovend is. U kunt bij het voorbereiden van de kas boutjes en moertjes in de profielen schuiven zodat u het gebruik van hamerkopbouten voorkomt. Met de vierkante boutjes is het monteren een stuk gemakkelijker. Neem rustig de tijd om de tafel en plank te installeren.                                                                                                                                                                                                                                                                                                                                                                                                                                                      |
| 14               | OPTIONELE<br>WERKTAFEL                |                                                                                                                                                                                                                                                                                                                                                                                                                                                                                                                                                                                                                                                                                                                                                                                                                                              |
| 15               | AFWERKING                             | Als laatste kunt u de regenpijpen monteren. Kit e.e.a. goed af om lekkage te voorkomen.                                                                                                                                                                                                                                                                                                                                                                                                                                                                                                                                                                                                                                                                                                                                                      |

| Section<br>Ref | Part<br>No. |  | Size<br>(mm) |  |  |  |
|----------------|-------------|--|--------------|--|--|--|
|----------------|-------------|--|--------------|--|--|--|

|   | D090 +<br>D347 lock =<br>D301   | ſ<br>    | 1824 | 1 |
|---|---------------------------------|----------|------|---|
|   | D092 +<br>D156 strike =<br>D303 |          | 1824 | 1 |
|   | D093                            | <b>[</b> | 1824 | 1 |
|   | D094                            | [<br>    | 1824 | 1 |
| 7 | D096 +<br>D217 wheel =<br>D307  |          | 611  | 2 |
|   | D095                            | ſ.       | 611  | 2 |
|   | D097                            | ſ        | 611  | 2 |
|   | D232                            |          | 905  | 4 |
|   | D233                            |          | 797  | 4 |
|   | P053                            |          | N/A  | 2 |
|   | D225                            | 0        | 610  | 2 |
|   | D840B                           |          | 4000 | 1 |