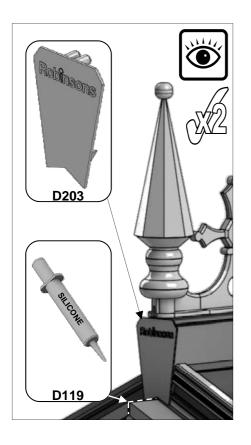

| SECTIE<br>NUMMER | TITEL                                 | MONTAGE SAMENVATTING: BELANGRIJKE INFORMATIE / OVERWEGINGEN                                                                                                                                                                                                                                                                                                                                                                                                                                                                                                                                                                                                                                                                                                                                                                                  |
|------------------|---------------------------------------|----------------------------------------------------------------------------------------------------------------------------------------------------------------------------------------------------------------------------------------------------------------------------------------------------------------------------------------------------------------------------------------------------------------------------------------------------------------------------------------------------------------------------------------------------------------------------------------------------------------------------------------------------------------------------------------------------------------------------------------------------------------------------------------------------------------------------------------------|
|                  | ONDERDELEN-<br>LIJST                  | Monteer eerst alle wanden separaat op een vlakke schone ondergrond. Sorteer de onderdelen en leg ze in de vorm zoals op de tekening is aangegeven. Pak niet alle bundels tegelijk uit. Zorg dat u georganiseerd te werk gaat. Onderdelen kunnen worden geïdentificeerd aan de hand van hun profielfoto's en opgegeven lengtes.                                                                                                                                                                                                                                                                                                                                                                                                                                                                                                               |
| В                | BASE<br>FUNDERING                     | Afmetingen en aanbevelingen voor de fundering. Zorg ervoor dat uw fundering vlak en waterpas is. ledere oneffenheid komt terug in het gebouw bij het beglazen!                                                                                                                                                                                                                                                                                                                                                                                                                                                                                                                                                                                                                                                                               |
| V                | VOORBEREIDING                         | Benodigde gereedschappen o.a.: 2x steeksleutel 10mm, stanley-mes, kitspuit, kruiskopschroevendraaier, schroefmachine (niet voor bouten/moeren!), waterpas, veiligheidsbril, veiligheidshelm en handshoenen.                                                                                                                                                                                                                                                                                                                                                                                                                                                                                                                                                                                                                                  |
| 1                | ZIJWAND(EN)                           | Neem het tuinkasprofiel met de rubbers erin en de diagonale schoren, gebruik 10mm bouten om ze aan de goot te bevestigen en gebruik 15mm bouten aan de dorpels (let op hoe de kop van de bouten in elk profiel schuift tijdens de constructie).                                                                                                                                                                                                                                                                                                                                                                                                                                                                                                                                                                                              |
| 2                | VOORWAND                              | Zorg er opnieuw voor dat het frame is gerubberd en volg de instructies om het frame van de kas in elkaar te zetten. Zorg ervoor dat u de extra bouten heeft aangebracht die u in sectie 4, 5 en 10 heeft moeten gebruiken. Voor de dak- en zijhoekbalken is niet voor elke sleuf rubber nodig, tenzij u een (optionele) scheidingswand heeft                                                                                                                                                                                                                                                                                                                                                                                                                                                                                                 |
| 3                | ACHTERWAND                            | (zie aparte handleiding en sectie V).                                                                                                                                                                                                                                                                                                                                                                                                                                                                                                                                                                                                                                                                                                                                                                                                        |
| 4                | DE WANDEN<br>AAN ELKAAR<br>BEVESTIGEN | Neem de zijwand(en) (1), de voorwand (2) en de achterwand (3) en voeg ze samen op de fundering.                                                                                                                                                                                                                                                                                                                                                                                                                                                                                                                                                                                                                                                                                                                                              |
| 5                | DAK                                   | Bevestig de nok en plaats vervolgens de gerubberde dakprofielen. Zorg ervoor dat de deze volledig tegen de<br>nok en de goot aanliggen. Er worden buisvormige beugels meegeleverd voor extra stevigheid.<br>Deze kunnen nu of later worden gemonteerd met (hamerkop)bouten.                                                                                                                                                                                                                                                                                                                                                                                                                                                                                                                                                                  |
| 6a               | DAKRAAM                               | Gebruik silicone om de glasplaat in de sponning vast te zetten. Ook zonder silicone blijft het dakraam in het profielwerk zitten. Soms komen de gaatjes niet 100% overeen bij het monteren van het dakraam. U kunt deze dan eenvoudig opboren met een 7mm boortje zodat de onderdelen alsnog in elkaar passen.                                                                                                                                                                                                                                                                                                                                                                                                                                                                                                                               |
| 6b               | RAAMDORPEL                            | Plaats de raamdorpel nadat u de glasplaat heeft geplaatst die eronder komt. Op die manier heeft u direct de juiste plek. De raamdorpel schuift iets over het glas heen.                                                                                                                                                                                                                                                                                                                                                                                                                                                                                                                                                                                                                                                                      |
| 7                | DEUR                                  | Monteer de deur op aan de hand van de instructies. Leg de deur aan de kant klaar voor bevestiging in sectie (10).                                                                                                                                                                                                                                                                                                                                                                                                                                                                                                                                                                                                                                                                                                                            |
| 8                | BEGLAZING                             | Voor u het glas plaatst kunt u de zwarte schroeflijsten alvast rondom de kas klaarzetten. In sommige gevallen moeten de zwarte lijsten nog iets worden ingekort. Ook is het belangrijk dat de gaatjes waar de RVS schroeven doorheen gaan ook op het uiteinde zitten. Neem een 6.5mm boortje om eventueel nog een gaat je bij te boren. Leg eerst de glasplaat linksachter op het dak, dan linksachter in de zijwand en in de kopgevel linksachter. Op deze manier kunt u zien of het frame helemaal recht en haaks staat. Meestal moet er nog een en ander afgesteld worden voor u het glas in de kas kunt monteren. Na linksachter kunt u rechtsvoor erin zetten. Hierdoor weet u (zeker bij grotere kassen) dat alle glas er netjes in komt. Helemaal perfect bestaat bijna niet. In de ondergrond zit altijd wel een kleine oneffenheid. |
| 9                | DAKRAAM-<br>BEVESTIGING               | Neem het voorgemonteerde dakraam en schuif deze aan de voor- of achterzijde in de nok. Vergeet niet om onderdeel D220 voor en achter het raam te plaatsen zodat het raam op zijn plek blijft.                                                                                                                                                                                                                                                                                                                                                                                                                                                                                                                                                                                                                                                |
| 10               | DEUR-<br>BEVESTIGING                  | Gebruik de boutjes die u al heeft ingevoerd bij stap 2 om de deurgeleider te bevestigen. De onderdorpel moet in elkaar geklikt worden. Zorg dat de ondergrond hier 100% recht en vlak is.                                                                                                                                                                                                                                                                                                                                                                                                                                                                                                                                                                                                                                                    |
| 11               | VERANKERING                           | Nu de kas volledig is afgemonteerd en het glas in de sponningen is geplaats kunt u de kas verankeren aan de ondergrond.                                                                                                                                                                                                                                                                                                                                                                                                                                                                                                                                                                                                                                                                                                                      |
| 12               | OPTIONELE<br>LAMELLENRAMEN            | De lamellenramen plaatst u tijdens het beglazen met een zwart H-profiel eronder en erboven.                                                                                                                                                                                                                                                                                                                                                                                                                                                                                                                                                                                                                                                                                                                                                  |
| 13               | OPTIONELE<br>OPBERG-<br>PLANKEN       | Robinsons opbergplanken en werktafels zijn een efficiente en integrale oplossing. Let op dat het monteren tijdrovend is. U kunt bij het voorbereiden van de kas boutjes en moertjes in de profielen schuiven zodat u het gebruik van hamerkopbouten voorkomt. Met de vierkante boutjes is het monteren een stuk gemakkelijker. Neem rustig de tijd om de tafel en plank te installeren.                                                                                                                                                                                                                                                                                                                                                                                                                                                      |
| 14               | OPTIONELE<br>WERKTAFEL                |                                                                                                                                                                                                                                                                                                                                                                                                                                                                                                                                                                                                                                                                                                                                                                                                                                              |
| 15               | AFWERKING                             | Als laatste kunt u de regenpijpen monteren. Kit e.e.a. goed af om lekkage te voorkomen.                                                                                                                                                                                                                                                                                                                                                                                                                                                                                                                                                                                                                                                                                                                                                      |