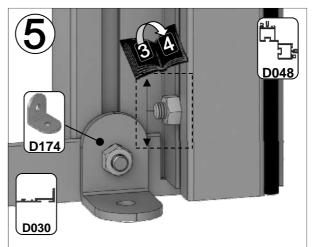

| SECTIE<br>NUMMER | TITEL                                 | MONTAGE SAMENVATTING: BELANGRIJKE INFORMATIE / OVERWEGINGEN                                                                                                                                                                                                                                                                                                                                                                                                                                                                                                                                                                                                                                                                                                                                                                                  |
|------------------|---------------------------------------|----------------------------------------------------------------------------------------------------------------------------------------------------------------------------------------------------------------------------------------------------------------------------------------------------------------------------------------------------------------------------------------------------------------------------------------------------------------------------------------------------------------------------------------------------------------------------------------------------------------------------------------------------------------------------------------------------------------------------------------------------------------------------------------------------------------------------------------------|
|                  | ONDERDELEN-<br>LIJST                  | Monteer eerst alle wanden separaat op een vlakke schone ondergrond. Sorteer de onderdelen en leg ze in de vorm zoals op de tekening is aangegeven. Pak niet alle bundels tegelijk uit. Zorg dat u georganiseerd te werk gaat. Onderdelen kunnen worden geïdentificeerd aan de hand van hun profielfoto's en opgegeven lengtes.                                                                                                                                                                                                                                                                                                                                                                                                                                                                                                               |
| В                | BASE<br>FUNDERING                     | Afmetingen en aanbevelingen voor de fundering. Zorg ervoor dat uw fundering vlak en waterpas is. ledere oneffenheid komt terug in het gebouw bij het beglazen!                                                                                                                                                                                                                                                                                                                                                                                                                                                                                                                                                                                                                                                                               |
| V                | VOORBEREIDING                         | Benodigde gereedschappen o.a.: 2x steeksleutel 10mm, stanley-mes, kitspuit, kruiskopschroevendraaier, schroefmachine (niet voor bouten/moeren!), waterpas, veiligheidsbril, veiligheidshelm en handshoenen.                                                                                                                                                                                                                                                                                                                                                                                                                                                                                                                                                                                                                                  |
| 1                | ZIJWAND(EN)                           | Neem het tuinkasprofiel met de rubbers erin en de diagonale schoren, gebruik 10mm bouten om ze aan de goot te bevestigen en gebruik 15mm bouten aan de dorpels (let op hoe de kop van de bouten in elk profiel schuift tijdens de constructie).                                                                                                                                                                                                                                                                                                                                                                                                                                                                                                                                                                                              |
| 2                | VOORWAND                              | Zorg er opnieuw voor dat het frame is gerubberd en volg de instructies om het frame van de kas in elkaar te zetten. Zorg ervoor dat u de extra bouten heeft aangebracht die u in sectie 4, 5 en 10 heeft moeten gebruiken. Voor de dak- en zijhoekbalken is niet voor elke sleuf rubber nodig, tenzij u een (optionele) scheidingswand heeft                                                                                                                                                                                                                                                                                                                                                                                                                                                                                                 |
| 3                | ACHTERWAND                            | (zie aparte handleiding en sectie V).                                                                                                                                                                                                                                                                                                                                                                                                                                                                                                                                                                                                                                                                                                                                                                                                        |
| 4                | DE WANDEN<br>AAN ELKAAR<br>BEVESTIGEN | Neem de zijwand(en) (1), de voorwand (2) en de achterwand (3) en voeg ze samen op de fundering.                                                                                                                                                                                                                                                                                                                                                                                                                                                                                                                                                                                                                                                                                                                                              |
| 5                | DAK                                   | Bevestig de nok en plaats vervolgens de gerubberde dakprofielen. Zorg ervoor dat de deze volledig tegen de<br>nok en de goot aanliggen. Er worden buisvormige beugels meegeleverd voor extra stevigheid.<br>Deze kunnen nu of later worden gemonteerd met (hamerkop)bouten.                                                                                                                                                                                                                                                                                                                                                                                                                                                                                                                                                                  |
| 6a               | DAKRAAM                               | Gebruik silicone om de glasplaat in de sponning vast te zetten. Ook zonder silicone blijft het dakraam in het profielwerk zitten. Soms komen de gaatjes niet 100% overeen bij het monteren van het dakraam. U kunt deze dan eenvoudig opboren met een 7mm boortje zodat de onderdelen alsnog in elkaar passen.                                                                                                                                                                                                                                                                                                                                                                                                                                                                                                                               |
| 6b               | RAAMDORPEL                            | Plaats de raamdorpel nadat u de glasplaat heeft geplaatst die eronder komt. Op die manier heeft u direct de juiste plek. De raamdorpel schuift iets over het glas heen.                                                                                                                                                                                                                                                                                                                                                                                                                                                                                                                                                                                                                                                                      |
| 7                | DEUR                                  | Monteer de deur op aan de hand van de instructies. Leg de deur aan de kant klaar voor bevestiging in sectie (10).                                                                                                                                                                                                                                                                                                                                                                                                                                                                                                                                                                                                                                                                                                                            |
| 8                | BEGLAZING                             | Voor u het glas plaatst kunt u de zwarte schroeflijsten alvast rondom de kas klaarzetten. In sommige gevallen moeten de zwarte lijsten nog iets worden ingekort. Ook is het belangrijk dat de gaatjes waar de RVS schroeven doorheen gaan ook op het uiteinde zitten. Neem een 6.5mm boortje om eventueel nog een gaat je bij te boren. Leg eerst de glasplaat linksachter op het dak, dan linksachter in de zijwand en in de kopgevel linksachter. Op deze manier kunt u zien of het frame helemaal recht en haaks staat. Meestal moet er nog een en ander afgesteld worden voor u het glas in de kas kunt monteren. Na linksachter kunt u rechtsvoor erin zetten. Hierdoor weet u (zeker bij grotere kassen) dat alle glas er netjes in komt. Helemaal perfect bestaat bijna niet. In de ondergrond zit altijd wel een kleine oneffenheid. |
| 9                | DAKRAAM-<br>BEVESTIGING               | Neem het voorgemonteerde dakraam en schuif deze aan de voor- of achterzijde in de nok. Vergeet niet om onderdeel D220 voor en achter het raam te plaatsen zodat het raam op zijn plek blijft.                                                                                                                                                                                                                                                                                                                                                                                                                                                                                                                                                                                                                                                |
| 10               | DEUR-<br>BEVESTIGING                  | Gebruik de boutjes die u al heeft ingevoerd bij stap 2 om de deurgeleider te bevestigen. De onderdorpel moet in elkaar geklikt worden. Zorg dat de ondergrond hier 100% recht en vlak is.                                                                                                                                                                                                                                                                                                                                                                                                                                                                                                                                                                                                                                                    |
| 11               | VERANKERING                           | Nu de kas volledig is afgemonteerd en het glas in de sponningen is geplaats kunt u de kas verankeren aan de ondergrond.                                                                                                                                                                                                                                                                                                                                                                                                                                                                                                                                                                                                                                                                                                                      |
| 12               | OPTIONELE<br>LAMELLENRAMEN            | De lamellenramen plaatst u tijdens het beglazen met een zwart H-profiel eronder en erboven.                                                                                                                                                                                                                                                                                                                                                                                                                                                                                                                                                                                                                                                                                                                                                  |
| 13               | OPTIONELE<br>OPBERG-<br>PLANKEN       | Robinsons opbergplanken en werktafels zijn een efficiente en integrale oplossing. Let op dat het monteren tijdrovend is. U kunt bij het voorbereiden van de kas boutjes en moertjes in de profielen schuiven zodat u het gebruik van hamerkopbouten voorkomt. Met de vierkante boutjes is het monteren een stuk gemakkelijker. Neem rustig de tijd om de tafel en plank te installeren.                                                                                                                                                                                                                                                                                                                                                                                                                                                      |
| 14               | OPTIONELE<br>WERKTAFEL                |                                                                                                                                                                                                                                                                                                                                                                                                                                                                                                                                                                                                                                                                                                                                                                                                                                              |
| 15               | AFWERKING                             | Als laatste kunt u de regenpijpen monteren. Kit e.e.a. goed af om lekkage te voorkomen.                                                                                                                                                                                                                                                                                                                                                                                                                                                                                                                                                                                                                                                                                                                                                      |