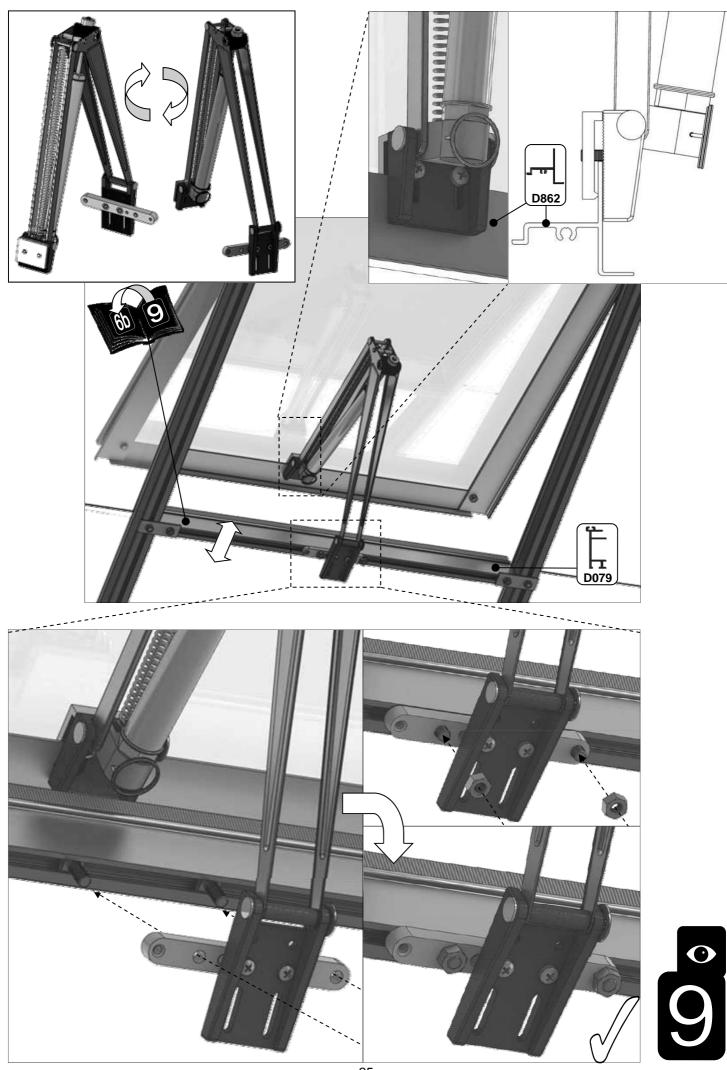

| SECTIE<br>NUMMER | TITEL                                 | MONTAGE SAMENVATTING: BELANGRIJKE INFORMATIE / OVERWEGINGEN                                                                                                                                                                                                                                                                                                                                                                                                                                                                                                                                                                                                                                                                                                                                                                                  |
|------------------|---------------------------------------|----------------------------------------------------------------------------------------------------------------------------------------------------------------------------------------------------------------------------------------------------------------------------------------------------------------------------------------------------------------------------------------------------------------------------------------------------------------------------------------------------------------------------------------------------------------------------------------------------------------------------------------------------------------------------------------------------------------------------------------------------------------------------------------------------------------------------------------------|
|                  | ONDERDELEN-<br>LIJST                  | Monteer eerst alle wanden separaat op een vlakke schone ondergrond. Sorteer de onderdelen en leg ze in de vorm zoals op de tekening is aangegeven. Pak niet alle bundels tegelijk uit. Zorg dat u georganiseerd te werk gaat. Onderdelen kunnen worden geïdentificeerd aan de hand van hun profielfoto's en opgegeven lengtes.                                                                                                                                                                                                                                                                                                                                                                                                                                                                                                               |
| В                | BASE<br>FUNDERING                     | Afmetingen en aanbevelingen voor de fundering. Zorg ervoor dat uw fundering vlak en waterpas is. ledere oneffenheid komt terug in het gebouw bij het beglazen!                                                                                                                                                                                                                                                                                                                                                                                                                                                                                                                                                                                                                                                                               |
| V                | VOORBEREIDING                         | Benodigde gereedschappen o.a.: 2x steeksleutel 10mm, stanley-mes, kitspuit, kruiskopschroevendraaier, schroefmachine (niet voor bouten/moeren!), waterpas, veiligheidsbril, veiligheidshelm en handshoenen.                                                                                                                                                                                                                                                                                                                                                                                                                                                                                                                                                                                                                                  |
| 1                | ZIJWAND(EN)                           | Neem het tuinkasprofiel met de rubbers erin en de diagonale schoren, gebruik 10mm bouten om ze aan de goot te bevestigen en gebruik 15mm bouten aan de dorpels (let op hoe de kop van de bouten in elk profiel schuift tijdens de constructie).                                                                                                                                                                                                                                                                                                                                                                                                                                                                                                                                                                                              |
| 2                | VOORWAND                              | Zorg er opnieuw voor dat het frame is gerubberd en volg de instructies om het frame van de kas in elkaar te zetten. Zorg ervoor dat u de extra bouten heeft aangebracht die u in sectie 4, 5 en 10 heeft moeten gebruiken. Voor de dak- en zijhoekbalken is niet voor elke sleuf rubber nodig, tenzij u een (optionele) scheidingswand heeft                                                                                                                                                                                                                                                                                                                                                                                                                                                                                                 |
| 3                | ACHTERWAND                            | (zie aparte handleiding en sectie V).                                                                                                                                                                                                                                                                                                                                                                                                                                                                                                                                                                                                                                                                                                                                                                                                        |
| 4                | DE WANDEN<br>AAN ELKAAR<br>BEVESTIGEN | Neem de zijwand(en) (1), de voorwand (2) en de achterwand (3) en voeg ze samen op de fundering.                                                                                                                                                                                                                                                                                                                                                                                                                                                                                                                                                                                                                                                                                                                                              |
| 5                | DAK                                   | Bevestig de nok en plaats vervolgens de gerubberde dakprofielen. Zorg ervoor dat de deze volledig tegen de<br>nok en de goot aanliggen. Er worden buisvormige beugels meegeleverd voor extra stevigheid.<br>Deze kunnen nu of later worden gemonteerd met (hamerkop)bouten.                                                                                                                                                                                                                                                                                                                                                                                                                                                                                                                                                                  |
| 6a               | DAKRAAM                               | Gebruik silicone om de glasplaat in de sponning vast te zetten. Ook zonder silicone blijft het dakraam in het profielwerk zitten. Soms komen de gaatjes niet 100% overeen bij het monteren van het dakraam. U kunt deze dan eenvoudig opboren met een 7mm boortje zodat de onderdelen alsnog in elkaar passen.                                                                                                                                                                                                                                                                                                                                                                                                                                                                                                                               |
| 6b               | RAAMDORPEL                            | Plaats de raamdorpel nadat u de glasplaat heeft geplaatst die eronder komt. Op die manier heeft u direct de juiste plek. De raamdorpel schuift iets over het glas heen.                                                                                                                                                                                                                                                                                                                                                                                                                                                                                                                                                                                                                                                                      |
| 7                | DEUR                                  | Monteer de deur op aan de hand van de instructies. Leg de deur aan de kant klaar voor bevestiging in sectie (10).                                                                                                                                                                                                                                                                                                                                                                                                                                                                                                                                                                                                                                                                                                                            |
| 8                | BEGLAZING                             | Voor u het glas plaatst kunt u de zwarte schroeflijsten alvast rondom de kas klaarzetten. In sommige gevallen moeten de zwarte lijsten nog iets worden ingekort. Ook is het belangrijk dat de gaatjes waar de RVS schroeven doorheen gaan ook op het uiteinde zitten. Neem een 6.5mm boortje om eventueel nog een gaat je bij te boren. Leg eerst de glasplaat linksachter op het dak, dan linksachter in de zijwand en in de kopgevel linksachter. Op deze manier kunt u zien of het frame helemaal recht en haaks staat. Meestal moet er nog een en ander afgesteld worden voor u het glas in de kas kunt monteren. Na linksachter kunt u rechtsvoor erin zetten. Hierdoor weet u (zeker bij grotere kassen) dat alle glas er netjes in komt. Helemaal perfect bestaat bijna niet. In de ondergrond zit altijd wel een kleine oneffenheid. |
| 9                | DAKRAAM-<br>BEVESTIGING               | Neem het voorgemonteerde dakraam en schuif deze aan de voor- of achterzijde in de nok. Vergeet niet om onderdeel D220 voor en achter het raam te plaatsen zodat het raam op zijn plek blijft.                                                                                                                                                                                                                                                                                                                                                                                                                                                                                                                                                                                                                                                |
| 10               | DEUR-<br>BEVESTIGING                  | Gebruik de boutjes die u al heeft ingevoerd bij stap 2 om de deurgeleider te bevestigen. De onderdorpel moet in elkaar geklikt worden. Zorg dat de ondergrond hier 100% recht en vlak is.                                                                                                                                                                                                                                                                                                                                                                                                                                                                                                                                                                                                                                                    |
| 11               | VERANKERING                           | Nu de kas volledig is afgemonteerd en het glas in de sponningen is geplaats kunt u de kas verankeren aan de ondergrond.                                                                                                                                                                                                                                                                                                                                                                                                                                                                                                                                                                                                                                                                                                                      |
| 12               | OPTIONELE<br>LAMELLENRAMEN            | De lamellenramen plaatst u tijdens het beglazen met een zwart H-profiel eronder en erboven.                                                                                                                                                                                                                                                                                                                                                                                                                                                                                                                                                                                                                                                                                                                                                  |
| 13               | OPTIONELE<br>OPBERG-<br>PLANKEN       | Robinsons opbergplanken en werktafels zijn een efficiente en integrale oplossing. Let op dat het monteren tijdrovend is. U kunt bij het voorbereiden van de kas boutjes en moertjes in de profielen schuiven zodat u het gebruik van hamerkopbouten voorkomt. Met de vierkante boutjes is het monteren een stuk gemakkelijker. Neem rustig de tijd om de tafel en plank te installeren.                                                                                                                                                                                                                                                                                                                                                                                                                                                      |
| 14               | OPTIONELE<br>WERKTAFEL                |                                                                                                                                                                                                                                                                                                                                                                                                                                                                                                                                                                                                                                                                                                                                                                                                                                              |
| 15               | AFWERKING                             | Als laatste kunt u de regenpijpen monteren. Kit e.e.a. goed af om lekkage te voorkomen.                                                                                                                                                                                                                                                                                                                                                                                                                                                                                                                                                                                                                                                                                                                                                      |