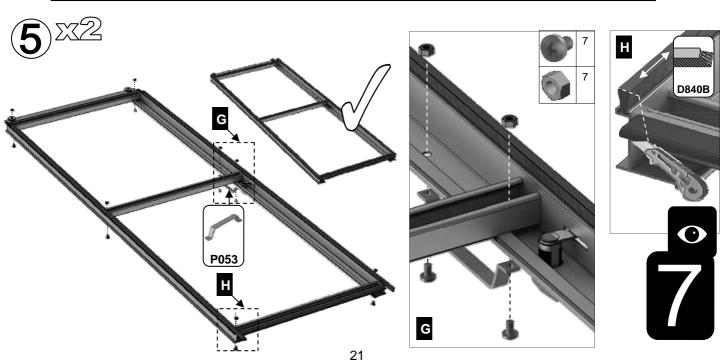

| SECTIE<br>NUMMER | TITEL                                 | MONTAGE SAMENVATTING: BELANGRIJKE INFORMATIE / OVERWEGINGEN                                                                                                                                                                                                                                                                                                                                                                                                                                                                                                                                                                                                                                                                                                                                                                                  |
|------------------|---------------------------------------|----------------------------------------------------------------------------------------------------------------------------------------------------------------------------------------------------------------------------------------------------------------------------------------------------------------------------------------------------------------------------------------------------------------------------------------------------------------------------------------------------------------------------------------------------------------------------------------------------------------------------------------------------------------------------------------------------------------------------------------------------------------------------------------------------------------------------------------------|
|                  | ONDERDELEN-<br>LIJST                  | Monteer eerst alle wanden separaat op een vlakke schone ondergrond. Sorteer de onderdelen en leg ze in de vorm zoals op de tekening is aangegeven. Pak niet alle bundels tegelijk uit. Zorg dat u georganiseerd te werk gaat. Onderdelen kunnen worden geïdentificeerd aan de hand van hun profielfoto's en opgegeven lengtes.                                                                                                                                                                                                                                                                                                                                                                                                                                                                                                               |
| В                | BASE<br>FUNDERING                     | Afmetingen en aanbevelingen voor de fundering. Zorg ervoor dat uw fundering vlak en waterpas is. ledere oneffenheid komt terug in het gebouw bij het beglazen!                                                                                                                                                                                                                                                                                                                                                                                                                                                                                                                                                                                                                                                                               |
| V                | VOORBEREIDING                         | Benodigde gereedschappen o.a.: 2x steeksleutel 10mm, stanley-mes, kitspuit, kruiskopschroevendraaier, schroefmachine (niet voor bouten/moeren!), waterpas, veiligheidsbril, veiligheidshelm en handshoenen.                                                                                                                                                                                                                                                                                                                                                                                                                                                                                                                                                                                                                                  |
| 1                | ZIJWAND(EN)                           | Neem het tuinkasprofiel met de rubbers erin en de diagonale schoren, gebruik 10mm bouten om ze aan de goot te bevestigen en gebruik 15mm bouten aan de dorpels (let op hoe de kop van de bouten in elk profiel schuift tijdens de constructie).                                                                                                                                                                                                                                                                                                                                                                                                                                                                                                                                                                                              |
| 2                | VOORWAND                              | Zorg er opnieuw voor dat het frame is gerubberd en volg de instructies om het frame van de kas in elkaar te zetten. Zorg ervoor dat u de extra bouten heeft aangebracht die u in sectie 4, 5 en 10 heeft moeten gebruiken. Voor de dak- en zijhoekbalken is niet voor elke sleuf rubber nodig, tenzij u een (optionele) scheidingswand heeft                                                                                                                                                                                                                                                                                                                                                                                                                                                                                                 |
| 3                | ACHTERWAND                            | (zie aparte handleiding en sectie V).                                                                                                                                                                                                                                                                                                                                                                                                                                                                                                                                                                                                                                                                                                                                                                                                        |
| 4                | DE WANDEN<br>AAN ELKAAR<br>BEVESTIGEN | Neem de zijwand(en) (1), de voorwand (2) en de achterwand (3) en voeg ze samen op de fundering.                                                                                                                                                                                                                                                                                                                                                                                                                                                                                                                                                                                                                                                                                                                                              |
| 5                | DAK                                   | Bevestig de nok en plaats vervolgens de gerubberde dakprofielen. Zorg ervoor dat de deze volledig tegen de<br>nok en de goot aanliggen. Er worden buisvormige beugels meegeleverd voor extra stevigheid.<br>Deze kunnen nu of later worden gemonteerd met (hamerkop)bouten.                                                                                                                                                                                                                                                                                                                                                                                                                                                                                                                                                                  |
| 6a               | DAKRAAM                               | Gebruik silicone om de glasplaat in de sponning vast te zetten. Ook zonder silicone blijft het dakraam in het profielwerk zitten. Soms komen de gaatjes niet 100% overeen bij het monteren van het dakraam. U kunt deze dan eenvoudig opboren met een 7mm boortje zodat de onderdelen alsnog in elkaar passen.                                                                                                                                                                                                                                                                                                                                                                                                                                                                                                                               |
| 6b               | RAAMDORPEL                            | Plaats de raamdorpel nadat u de glasplaat heeft geplaatst die eronder komt. Op die manier heeft u direct de juiste plek. De raamdorpel schuift iets over het glas heen.                                                                                                                                                                                                                                                                                                                                                                                                                                                                                                                                                                                                                                                                      |
| 7                | DEUR                                  | Monteer de deur op aan de hand van de instructies. Leg de deur aan de kant klaar voor bevestiging in sectie (10).                                                                                                                                                                                                                                                                                                                                                                                                                                                                                                                                                                                                                                                                                                                            |
| 8                | BEGLAZING                             | Voor u het glas plaatst kunt u de zwarte schroeflijsten alvast rondom de kas klaarzetten. In sommige gevallen moeten de zwarte lijsten nog iets worden ingekort. Ook is het belangrijk dat de gaatjes waar de RVS schroeven doorheen gaan ook op het uiteinde zitten. Neem een 6.5mm boortje om eventueel nog een gaat je bij te boren. Leg eerst de glasplaat linksachter op het dak, dan linksachter in de zijwand en in de kopgevel linksachter. Op deze manier kunt u zien of het frame helemaal recht en haaks staat. Meestal moet er nog een en ander afgesteld worden voor u het glas in de kas kunt monteren. Na linksachter kunt u rechtsvoor erin zetten. Hierdoor weet u (zeker bij grotere kassen) dat alle glas er netjes in komt. Helemaal perfect bestaat bijna niet. In de ondergrond zit altijd wel een kleine oneffenheid. |
| 9                | DAKRAAM-<br>BEVESTIGING               | Neem het voorgemonteerde dakraam en schuif deze aan de voor- of achterzijde in de nok. Vergeet niet om onderdeel D220 voor en achter het raam te plaatsen zodat het raam op zijn plek blijft.                                                                                                                                                                                                                                                                                                                                                                                                                                                                                                                                                                                                                                                |
| 10               | DEUR-<br>BEVESTIGING                  | Gebruik de boutjes die u al heeft ingevoerd bij stap 2 om de deurgeleider te bevestigen. De onderdorpel moet in elkaar geklikt worden. Zorg dat de ondergrond hier 100% recht en vlak is.                                                                                                                                                                                                                                                                                                                                                                                                                                                                                                                                                                                                                                                    |
| 11               | VERANKERING                           | Nu de kas volledig is afgemonteerd en het glas in de sponningen is geplaats kunt u de kas verankeren aan de ondergrond.                                                                                                                                                                                                                                                                                                                                                                                                                                                                                                                                                                                                                                                                                                                      |
| 12               | OPTIONELE<br>LAMELLENRAMEN            | De lamellenramen plaatst u tijdens het beglazen met een zwart H-profiel eronder en erboven.                                                                                                                                                                                                                                                                                                                                                                                                                                                                                                                                                                                                                                                                                                                                                  |
| 13               | OPTIONELE<br>OPBERG-<br>PLANKEN       | Robinsons opbergplanken en werktafels zijn een efficiente en integrale oplossing. Let op dat het monteren tijdrovend is. U kunt bij het voorbereiden van de kas boutjes en moertjes in de profielen schuiven zodat u het gebruik van hamerkopbouten voorkomt. Met de vierkante boutjes is het monteren een stuk gemakkelijker. Neem rustig de tijd om de tafel en plank te installeren.                                                                                                                                                                                                                                                                                                                                                                                                                                                      |
| 14               | OPTIONELE<br>WERKTAFEL                |                                                                                                                                                                                                                                                                                                                                                                                                                                                                                                                                                                                                                                                                                                                                                                                                                                              |
| 15               | AFWERKING                             | Als laatste kunt u de regenpijpen monteren. Kit e.e.a. goed af om lekkage te voorkomen.                                                                                                                                                                                                                                                                                                                                                                                                                                                                                                                                                                                                                                                                                                                                                      |

| Section<br>Ref | Part<br>No. |  | Size<br>(mm) |  |  |  |
|----------------|-------------|--|--------------|--|--|--|
|----------------|-------------|--|--------------|--|--|--|

|   | D090 +<br>D347 lock =<br>D301   | ſ<br>    | 1824 | 1 |
|---|---------------------------------|----------|------|---|
|   | D092 +<br>D156 strike =<br>D303 |          | 1824 | 1 |
|   | D093                            | <b>[</b> | 1824 | 1 |
|   | D094                            | [<br>    | 1824 | 1 |
| 7 | D096 +<br>D217 wheel =<br>D307  |          | 611  | 2 |
|   | D095                            | ſ.       | 611  | 2 |
|   | D097                            | ſ        | 611  | 2 |
|   | D232                            |          | 905  | 4 |
|   | D233                            |          | 797  | 4 |
|   | P053                            |          | N/A  | 2 |
|   | D225                            | 0        | 610  | 2 |
|   | D840B                           |          | 4000 | 1 |