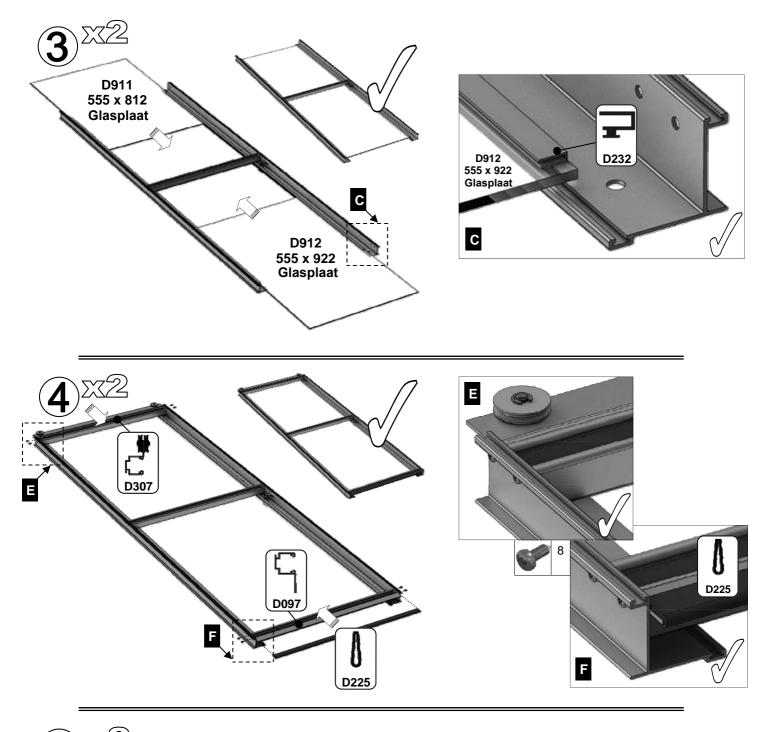

| SECTIE<br>NUMMER | TITEL                                 | MONTAGE SAMENVATTING: BELANGRIJKE INFORMATIE / OVERWEGINGEN                                                                                                                                                                                                                                                                                                                                                                                                                                                                                                                                                                                                                                                                                                                                                                                  |
|------------------|---------------------------------------|----------------------------------------------------------------------------------------------------------------------------------------------------------------------------------------------------------------------------------------------------------------------------------------------------------------------------------------------------------------------------------------------------------------------------------------------------------------------------------------------------------------------------------------------------------------------------------------------------------------------------------------------------------------------------------------------------------------------------------------------------------------------------------------------------------------------------------------------|
|                  | ONDERDELEN-<br>LIJST                  | Monteer eerst alle wanden separaat op een vlakke schone ondergrond. Sorteer de onderdelen en leg ze in de vorm zoals op de tekening is aangegeven. Pak niet alle bundels tegelijk uit. Zorg dat u georganiseerd te werk gaat. Onderdelen kunnen worden geïdentificeerd aan de hand van hun profielfoto's en opgegeven lengtes.                                                                                                                                                                                                                                                                                                                                                                                                                                                                                                               |
| В                | BASE<br>FUNDERING                     | Afmetingen en aanbevelingen voor de fundering. Zorg ervoor dat uw fundering vlak en waterpas is. ledere oneffenheid komt terug in het gebouw bij het beglazen!                                                                                                                                                                                                                                                                                                                                                                                                                                                                                                                                                                                                                                                                               |
| V                | VOORBEREIDING                         | Benodigde gereedschappen o.a.: 2x steeksleutel 10mm, stanley-mes, kitspuit, kruiskopschroevendraaier, schroefmachine (niet voor bouten/moeren!), waterpas, veiligheidsbril, veiligheidshelm en handshoenen.                                                                                                                                                                                                                                                                                                                                                                                                                                                                                                                                                                                                                                  |
| 1                | ZIJWAND(EN)                           | Neem het tuinkasprofiel met de rubbers erin en de diagonale schoren, gebruik 10mm bouten om ze aan de goot te bevestigen en gebruik 15mm bouten aan de dorpels (let op hoe de kop van de bouten in elk profiel schuift tijdens de constructie).                                                                                                                                                                                                                                                                                                                                                                                                                                                                                                                                                                                              |
| 2                | VOORWAND                              | Zorg er opnieuw voor dat het frame is gerubberd en volg de instructies om het frame van de kas in elkaar te zetten. Zorg ervoor dat u de extra bouten heeft aangebracht die u in sectie 4, 5 en 10 heeft moeten gebruiken. Voor de dak- en zijhoekbalken is niet voor elke sleuf rubber nodig, tenzij u een (optionele) scheidingswand heeft                                                                                                                                                                                                                                                                                                                                                                                                                                                                                                 |
| 3                | ACHTERWAND                            | (zie aparte handleiding en sectie V).                                                                                                                                                                                                                                                                                                                                                                                                                                                                                                                                                                                                                                                                                                                                                                                                        |
| 4                | DE WANDEN<br>AAN ELKAAR<br>BEVESTIGEN | Neem de zijwand(en) (1), de voorwand (2) en de achterwand (3) en voeg ze samen op de fundering.                                                                                                                                                                                                                                                                                                                                                                                                                                                                                                                                                                                                                                                                                                                                              |
| 5                | DAK                                   | Bevestig de nok en plaats vervolgens de gerubberde dakprofielen. Zorg ervoor dat de deze volledig tegen de<br>nok en de goot aanliggen. Er worden buisvormige beugels meegeleverd voor extra stevigheid.<br>Deze kunnen nu of later worden gemonteerd met (hamerkop)bouten.                                                                                                                                                                                                                                                                                                                                                                                                                                                                                                                                                                  |
| 6a               | DAKRAAM                               | Gebruik silicone om de glasplaat in de sponning vast te zetten. Ook zonder silicone blijft het dakraam in het profielwerk zitten. Soms komen de gaatjes niet 100% overeen bij het monteren van het dakraam. U kunt deze dan eenvoudig opboren met een 7mm boortje zodat de onderdelen alsnog in elkaar passen.                                                                                                                                                                                                                                                                                                                                                                                                                                                                                                                               |
| 6b               | RAAMDORPEL                            | Plaats de raamdorpel nadat u de glasplaat heeft geplaatst die eronder komt. Op die manier heeft u direct de juiste plek. De raamdorpel schuift iets over het glas heen.                                                                                                                                                                                                                                                                                                                                                                                                                                                                                                                                                                                                                                                                      |
| 7                | DEUR                                  | Monteer de deur op aan de hand van de instructies. Leg de deur aan de kant klaar voor bevestiging in sectie (10).                                                                                                                                                                                                                                                                                                                                                                                                                                                                                                                                                                                                                                                                                                                            |
| 8                | BEGLAZING                             | Voor u het glas plaatst kunt u de zwarte schroeflijsten alvast rondom de kas klaarzetten. In sommige gevallen moeten de zwarte lijsten nog iets worden ingekort. Ook is het belangrijk dat de gaatjes waar de RVS schroeven doorheen gaan ook op het uiteinde zitten. Neem een 6.5mm boortje om eventueel nog een gaat je bij te boren. Leg eerst de glasplaat linksachter op het dak, dan linksachter in de zijwand en in de kopgevel linksachter. Op deze manier kunt u zien of het frame helemaal recht en haaks staat. Meestal moet er nog een en ander afgesteld worden voor u het glas in de kas kunt monteren. Na linksachter kunt u rechtsvoor erin zetten. Hierdoor weet u (zeker bij grotere kassen) dat alle glas er netjes in komt. Helemaal perfect bestaat bijna niet. In de ondergrond zit altijd wel een kleine oneffenheid. |
| 9                | DAKRAAM-<br>BEVESTIGING               | Neem het voorgemonteerde dakraam en schuif deze aan de voor- of achterzijde in de nok. Vergeet niet om onderdeel D220 voor en achter het raam te plaatsen zodat het raam op zijn plek blijft.                                                                                                                                                                                                                                                                                                                                                                                                                                                                                                                                                                                                                                                |
| 10               | DEUR-<br>BEVESTIGING                  | Gebruik de boutjes die u al heeft ingevoerd bij stap 2 om de deurgeleider te bevestigen. De onderdorpel moet in elkaar geklikt worden. Zorg dat de ondergrond hier 100% recht en vlak is.                                                                                                                                                                                                                                                                                                                                                                                                                                                                                                                                                                                                                                                    |
| 11               | VERANKERING                           | Nu de kas volledig is afgemonteerd en het glas in de sponningen is geplaats kunt u de kas verankeren aan de ondergrond.                                                                                                                                                                                                                                                                                                                                                                                                                                                                                                                                                                                                                                                                                                                      |
| 12               | OPTIONELE<br>LAMELLENRAMEN            | De lamellenramen plaatst u tijdens het beglazen met een zwart H-profiel eronder en erboven.                                                                                                                                                                                                                                                                                                                                                                                                                                                                                                                                                                                                                                                                                                                                                  |
| 13               | OPTIONELE<br>OPBERG-<br>PLANKEN       | Robinsons opbergplanken en werktafels zijn een efficiente en integrale oplossing. Let op dat het monteren tijdrovend is. U kunt bij het voorbereiden van de kas boutjes en moertjes in de profielen schuiven zodat u het gebruik van hamerkopbouten voorkomt. Met de vierkante boutjes is het monteren een stuk gemakkelijker. Neem rustig de tijd om de tafel en plank te installeren.                                                                                                                                                                                                                                                                                                                                                                                                                                                      |
| 14               | OPTIONELE<br>WERKTAFEL                |                                                                                                                                                                                                                                                                                                                                                                                                                                                                                                                                                                                                                                                                                                                                                                                                                                              |
| 15               | AFWERKING                             | Als laatste kunt u de regenpijpen monteren. Kit e.e.a. goed af om lekkage te voorkomen.                                                                                                                                                                                                                                                                                                                                                                                                                                                                                                                                                                                                                                                                                                                                                      |

| Part No               |     | mm  | Quantity |
|-----------------------|-----|-----|----------|
| D079<br>PLUS<br>FLUFF | щ   | 590 | 1        |
| D114                  | 2 2 | N/A | 2        |

Q

| Glasplaten dak overlappen                                                                                                                                                                                                                                                                                                                                                                                                                                                                                                                                                                                                                                                                                                                                                                                                                                                                                                                                                                                                                                                                                                                                                                                                                                                                                                                                                                                                                                                                                                                                                                                                                                                                                                                                                                                                                                                                                                                                                                                                                                                                                                                                                                                                                                                                                                                                                                                                                                                              |                                                                                                     |                                                                                                                                          | VOORBEEL                       | • 🗶                                                                                                               |
|----------------------------------------------------------------------------------------------------------------------------------------------------------------------------------------------------------------------------------------------------------------------------------------------------------------------------------------------------------------------------------------------------------------------------------------------------------------------------------------------------------------------------------------------------------------------------------------------------------------------------------------------------------------------------------------------------------------------------------------------------------------------------------------------------------------------------------------------------------------------------------------------------------------------------------------------------------------------------------------------------------------------------------------------------------------------------------------------------------------------------------------------------------------------------------------------------------------------------------------------------------------------------------------------------------------------------------------------------------------------------------------------------------------------------------------------------------------------------------------------------------------------------------------------------------------------------------------------------------------------------------------------------------------------------------------------------------------------------------------------------------------------------------------------------------------------------------------------------------------------------------------------------------------------------------------------------------------------------------------------------------------------------------------------------------------------------------------------------------------------------------------------------------------------------------------------------------------------------------------------------------------------------------------------------------------------------------------------------------------------------------------------------------------------------------------------------------------------------------------|-----------------------------------------------------------------------------------------------------|------------------------------------------------------------------------------------------------------------------------------------------|--------------------------------|-------------------------------------------------------------------------------------------------------------------|
| YYYRRR<br>WYYRRR<br>CCCFF<br>SSCCSSS<br>SSS<br>DD<br>B<br>B<br>DD<br>B<br>B<br>B<br>B                                                                                                                                                                                                                                                                                                                                                                                                                                                                                                                                                                                                                                                                                                                                                                                                                                                                                                                                                                                                                                                                                                                                                                                                                                                                                                                                                                                                                                                                                                                                                                                                                                                                                                                                                                                                                                                                                                                                                                                                                                                                                                                                                                                                                                                                                                                                                                                                  | S<br>B                                                                                              | S S<br>B                                                                                                                                 | S =B                           | S<br>B                                                                                                            |
| $\begin{array}{c} & & & & & & & & \\ & & & & & & \\ & & & & & \\ & & & & \\ & & & & \\ & & & \\ & & & \\ & & & \\ & & & \\ & & & \\ & & \\ & & \\ & & \\ & & \\ & & \\ & & \\ & & \\ & & \\ & & \\ & & \\ & & \\ & & \\ & & \\ & & \\ & & \\ & & \\ & & \\ & & \\ & & \\ & & \\ & & \\ & & \\ & & \\ & & \\ & & \\ & & \\ & & \\ & & \\ & & \\ & & \\ & & \\ & & \\ & & \\ & & \\ & & \\ & & \\ & & \\ & & \\ & & \\ & & \\ & & \\ & & \\ & & \\ & & \\ & & \\ & & \\ & & \\ & & \\ & & \\ & & \\ & & \\ & & \\ & & \\ & & \\ & & \\ & & \\ & & \\ & & \\ & & \\ & & \\ & & \\ & & \\ & & \\ & & \\ & & \\ & & \\ & & \\ & & \\ & & \\ & & \\ & & \\ & & \\ & & \\ & & \\ & & \\ & & \\ & & \\ & & \\ & & \\ & & \\ & & \\ & & \\ & & \\ & & \\ & & \\ & & \\ & & \\ & & \\ & & \\ & & \\ & & \\ & & \\ & & \\ & & \\ & & \\ & & \\ & & \\ & & \\ & & \\ & & \\ & & \\ & & \\ & & \\ & & \\ & & \\ & & \\ & & \\ & & \\ & & \\ & & \\ & & \\ & & \\ & & \\ & & \\ & & \\ & & \\ & & \\ & & \\ & & \\ & & \\ & & \\ & & \\ & & \\ & & \\ & & \\ & & \\ & & \\ & & \\ & & \\ & & \\ & & \\ & & \\ & & \\ & & \\ & & \\ & & \\ & & \\ & & \\ & & \\ & & \\ & & \\ & & \\ & & \\ & & \\ & & \\ & & \\ & & \\ & & \\ & & \\ & & \\ & & \\ & & \\ & & \\ & & \\ & & \\ & & \\ & & \\ & & \\ & & \\ & & \\ & & \\ & & \\ & & \\ & & \\ & & \\ & & \\ & & \\ & & \\ & & \\ & & \\ & & \\ & & \\ & & \\ & & \\ & & \\ & & \\ & & \\ & & \\ & & \\ & & \\ & & \\ & & \\ & & \\ & & \\ & & \\ & & \\ & & \\ & & \\ & & \\ & & \\ & & \\ & & \\ & & \\ & & \\ & & \\ & & \\ & & \\ & & \\ & & \\ & & \\ & & \\ & & \\ & & \\ & & \\ & & \\ & & \\ & & \\ & & \\ & & \\ & & \\ & & \\ & & \\ & & \\ & & \\ & & \\ & & \\ & & \\ & & \\ & & \\ & & \\ & & \\ & & \\ & & \\ & & \\ & & \\ & & \\ & & \\ & & \\ & & \\ & & \\ & & \\ & & \\ & & \\ & & \\ & & \\ & & \\ & & \\ & & \\ & & \\ & & \\ & & \\ & & \\ & & \\ & & \\ & & \\ & & \\ & & \\ & & \\ & & \\ & & \\ & & \\ & & \\ & & \\ & & \\ & & \\ & & \\ & & \\ & & \\ & & \\ & & \\ & & \\ & & \\ & & \\ & & \\ & & \\ & & \\ & & \\ & & \\ & & \\ & & \\ & & \\ & & \\ & & \\ & & \\ & & \\ & & \\ & & \\ & & \\ & & \\ & & \\ & & \\ & & \\ & & \\ & & \\ & & \\ & & \\ & & \\ & & \\ & & \\ & & \\ & & \\ & & \\ & & \\ & & \\ & & \\ & & \\ & & \\ & & \\ & & \\ & & \\ & & \\ & & \\ & & \\ & & \\ & & \\ & & \\ & & \\ & & \\ & & \\ & & \\ & & \\ & & \\ & & \\ & & \\ & & \\ & & \\ & & \\ & & \\ & & \\ & & \\ & & \\ & & \\ & &$ | Description Secretary   06 S   02 R   08 A   54 B   11 C   12 D   00 X   08 W   01 Y   00 T   3/B I | Size (mm)<br>610 X 1374<br>610 X 1500<br>610 X 610<br>610 X 305<br>555 X 812<br>555 X 922<br>ANGLE<br>ANGLE<br>ANGLE<br>1210<br>610 long | 16 1<br>8 1<br>8 1<br>18 2<br> | 0'   12'     8   20     0   12     0   12     0   22     2   -     2   -     2   -     2   -     1   -     0   32 |
| $ \begin{array}{c} & & & & \\ \hline \\ \hline$                                                                                                                                                                                                                                                                                                                                                                                                                                                                                                                                                                                                                                                                              |                                                                                                     |                                                                                                                                          |                                | 0                                                                                                                 |