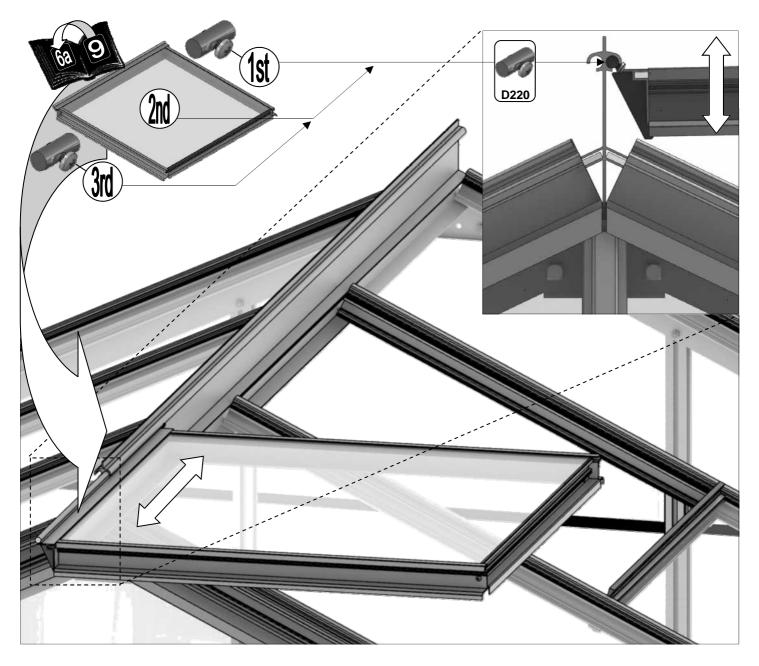

| SECTIE<br>NUMMER | TITEL                                 | MONTAGE SAMENVATTING: BELANGRIJKE INFORMATIE / OVERWEGINGEN                                                                                                                                                                                                                                                                                                                                                                                                                                                                                                                                                                                                                                                                                                                                                                                  |
|------------------|---------------------------------------|----------------------------------------------------------------------------------------------------------------------------------------------------------------------------------------------------------------------------------------------------------------------------------------------------------------------------------------------------------------------------------------------------------------------------------------------------------------------------------------------------------------------------------------------------------------------------------------------------------------------------------------------------------------------------------------------------------------------------------------------------------------------------------------------------------------------------------------------|
|                  | ONDERDELEN-<br>LIJST                  | Monteer eerst alle wanden separaat op een vlakke schone ondergrond. Sorteer de onderdelen en leg ze in de vorm zoals op de tekening is aangegeven. Pak niet alle bundels tegelijk uit. Zorg dat u georganiseerd te werk gaat. Onderdelen kunnen worden geïdentificeerd aan de hand van hun profielfoto's en opgegeven lengtes.                                                                                                                                                                                                                                                                                                                                                                                                                                                                                                               |
| В                | BASE<br>FUNDERING                     | Afmetingen en aanbevelingen voor de fundering. Zorg ervoor dat uw fundering vlak en waterpas is. ledere oneffenheid komt terug in het gebouw bij het beglazen!                                                                                                                                                                                                                                                                                                                                                                                                                                                                                                                                                                                                                                                                               |
| V                | VOORBEREIDING                         | Benodigde gereedschappen o.a.: 2x steeksleutel 10mm, stanley-mes, kitspuit, kruiskopschroevendraaier, schroefmachine (niet voor bouten/moeren!), waterpas, veiligheidsbril, veiligheidshelm en handshoenen.                                                                                                                                                                                                                                                                                                                                                                                                                                                                                                                                                                                                                                  |
| 1                | ZIJWAND(EN)                           | Neem het tuinkasprofiel met de rubbers erin en de diagonale schoren, gebruik 10mm bouten om ze aan de goot te bevestigen en gebruik 15mm bouten aan de dorpels (let op hoe de kop van de bouten in elk profiel schuift tijdens de constructie).                                                                                                                                                                                                                                                                                                                                                                                                                                                                                                                                                                                              |
| 2                | VOORWAND                              | Zorg er opnieuw voor dat het frame is gerubberd en volg de instructies om het frame van de kas in elkaar te zetten. Zorg ervoor dat u de extra bouten heeft aangebracht die u in sectie 4, 5 en 10 heeft moeten gebruiken. Voor de dak- en zijhoekbalken is niet voor elke sleuf rubber nodig, tenzij u een (optionele) scheidingswand heeft                                                                                                                                                                                                                                                                                                                                                                                                                                                                                                 |
| 3                | ACHTERWAND                            | (zie aparte handleiding en sectie V).                                                                                                                                                                                                                                                                                                                                                                                                                                                                                                                                                                                                                                                                                                                                                                                                        |
| 4                | DE WANDEN<br>AAN ELKAAR<br>BEVESTIGEN | Neem de zijwand(en) (1), de voorwand (2) en de achterwand (3) en voeg ze samen op de fundering.                                                                                                                                                                                                                                                                                                                                                                                                                                                                                                                                                                                                                                                                                                                                              |
| 5                | DAK                                   | Bevestig de nok en plaats vervolgens de gerubberde dakprofielen. Zorg ervoor dat de deze volledig tegen de<br>nok en de goot aanliggen. Er worden buisvormige beugels meegeleverd voor extra stevigheid.<br>Deze kunnen nu of later worden gemonteerd met (hamerkop)bouten.                                                                                                                                                                                                                                                                                                                                                                                                                                                                                                                                                                  |
| 6a               | DAKRAAM                               | Gebruik silicone om de glasplaat in de sponning vast te zetten. Ook zonder silicone blijft het dakraam in het profielwerk zitten. Soms komen de gaatjes niet 100% overeen bij het monteren van het dakraam. U kunt deze dan eenvoudig opboren met een 7mm boortje zodat de onderdelen alsnog in elkaar passen.                                                                                                                                                                                                                                                                                                                                                                                                                                                                                                                               |
| 6b               | RAAMDORPEL                            | Plaats de raamdorpel nadat u de glasplaat heeft geplaatst die eronder komt. Op die manier heeft u direct de juiste plek. De raamdorpel schuift iets over het glas heen.                                                                                                                                                                                                                                                                                                                                                                                                                                                                                                                                                                                                                                                                      |
| 7                | DEUR                                  | Monteer de deur op aan de hand van de instructies. Leg de deur aan de kant klaar voor bevestiging in sectie (10).                                                                                                                                                                                                                                                                                                                                                                                                                                                                                                                                                                                                                                                                                                                            |
| 8                | BEGLAZING                             | Voor u het glas plaatst kunt u de zwarte schroeflijsten alvast rondom de kas klaarzetten. In sommige gevallen moeten de zwarte lijsten nog iets worden ingekort. Ook is het belangrijk dat de gaatjes waar de RVS schroeven doorheen gaan ook op het uiteinde zitten. Neem een 6.5mm boortje om eventueel nog een gaat je bij te boren. Leg eerst de glasplaat linksachter op het dak, dan linksachter in de zijwand en in de kopgevel linksachter. Op deze manier kunt u zien of het frame helemaal recht en haaks staat. Meestal moet er nog een en ander afgesteld worden voor u het glas in de kas kunt monteren. Na linksachter kunt u rechtsvoor erin zetten. Hierdoor weet u (zeker bij grotere kassen) dat alle glas er netjes in komt. Helemaal perfect bestaat bijna niet. In de ondergrond zit altijd wel een kleine oneffenheid. |
| 9                | DAKRAAM-<br>BEVESTIGING               | Neem het voorgemonteerde dakraam en schuif deze aan de voor- of achterzijde in de nok. Vergeet niet om onderdeel D220 voor en achter het raam te plaatsen zodat het raam op zijn plek blijft.                                                                                                                                                                                                                                                                                                                                                                                                                                                                                                                                                                                                                                                |
| 10               | DEUR-<br>BEVESTIGING                  | Gebruik de boutjes die u al heeft ingevoerd bij stap 2 om de deurgeleider te bevestigen. De onderdorpel moet in elkaar geklikt worden. Zorg dat de ondergrond hier 100% recht en vlak is.                                                                                                                                                                                                                                                                                                                                                                                                                                                                                                                                                                                                                                                    |
| 11               | VERANKERING                           | Nu de kas volledig is afgemonteerd en het glas in de sponningen is geplaats kunt u de kas verankeren aan de ondergrond.                                                                                                                                                                                                                                                                                                                                                                                                                                                                                                                                                                                                                                                                                                                      |
| 12               | OPTIONELE<br>LAMELLENRAMEN            | De lamellenramen plaatst u tijdens het beglazen met een zwart H-profiel eronder en erboven.                                                                                                                                                                                                                                                                                                                                                                                                                                                                                                                                                                                                                                                                                                                                                  |
| 13               | OPTIONELE<br>OPBERG-<br>PLANKEN       | Robinsons opbergplanken en werktafels zijn een efficiente en integrale oplossing. Let op dat het monteren tijdrovend is. U kunt bij het voorbereiden van de kas boutjes en moertjes in de profielen schuiven zodat u het gebruik van hamerkopbouten voorkomt. Met de vierkante boutjes is het monteren een stuk gemakkelijker. Neem rustig de tijd om de tafel en plank te installeren.                                                                                                                                                                                                                                                                                                                                                                                                                                                      |
| 14               | OPTIONELE<br>WERKTAFEL                |                                                                                                                                                                                                                                                                                                                                                                                                                                                                                                                                                                                                                                                                                                                                                                                                                                              |
| 15               | AFWERKING                             | Als laatste kunt u de regenpijpen monteren. Kit e.e.a. goed af om lekkage te voorkomen.                                                                                                                                                                                                                                                                                                                                                                                                                                                                                                                                                                                                                                                                                                                                                      |