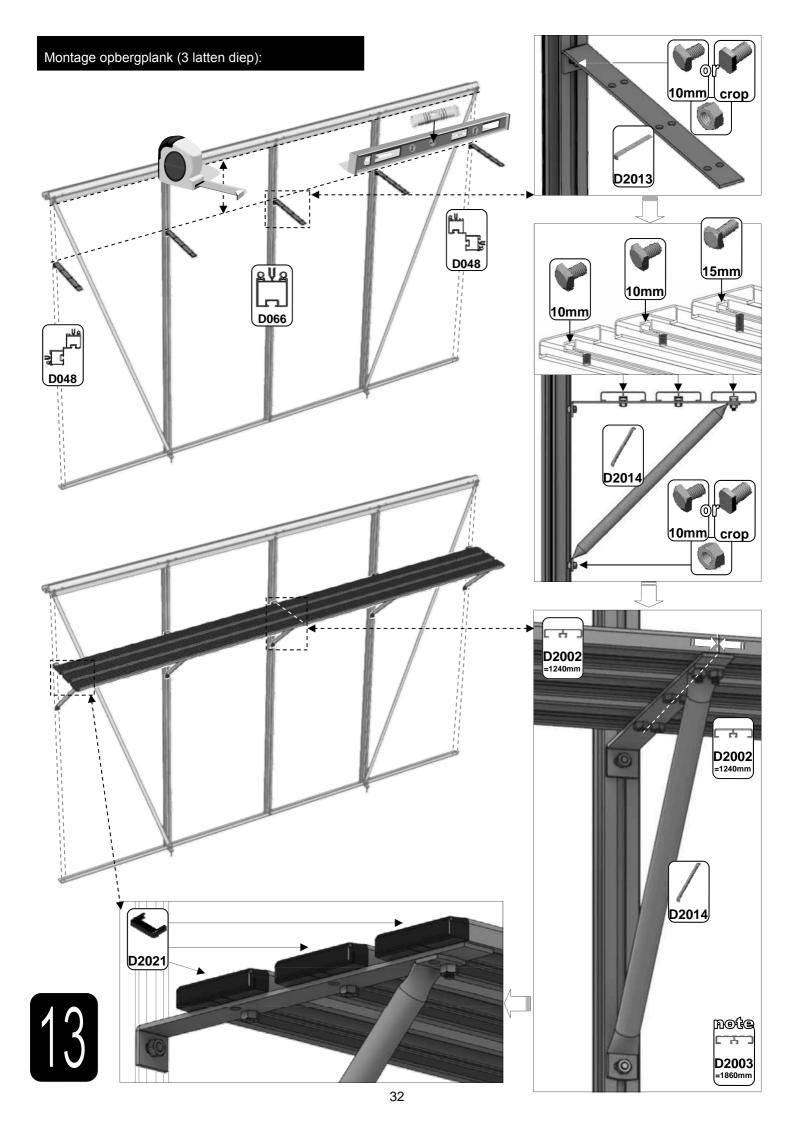

| SECTIE<br>NUMMER | TITEL                                 | MONTAGE SAMENVATTING: BELANGRIJKE INFORMATIE / OVERWEGINGEN                                                                                                                                                                                                                                                                                                                                                                                                                                                                                                                                                                                                                                                                                                                                                                                  |
|------------------|---------------------------------------|----------------------------------------------------------------------------------------------------------------------------------------------------------------------------------------------------------------------------------------------------------------------------------------------------------------------------------------------------------------------------------------------------------------------------------------------------------------------------------------------------------------------------------------------------------------------------------------------------------------------------------------------------------------------------------------------------------------------------------------------------------------------------------------------------------------------------------------------|
|                  | ONDERDELEN-<br>LIJST                  | Monteer eerst alle wanden separaat op een vlakke schone ondergrond. Sorteer de onderdelen en leg ze in de vorm zoals op de tekening is aangegeven. Pak niet alle bundels tegelijk uit. Zorg dat u georganiseerd te werk gaat. Onderdelen kunnen worden geïdentificeerd aan de hand van hun profielfoto's en opgegeven lengtes.                                                                                                                                                                                                                                                                                                                                                                                                                                                                                                               |
| В                | BASE<br>FUNDERING                     | Afmetingen en aanbevelingen voor de fundering. Zorg ervoor dat uw fundering vlak en waterpas is. ledere oneffenheid komt terug in het gebouw bij het beglazen!                                                                                                                                                                                                                                                                                                                                                                                                                                                                                                                                                                                                                                                                               |
| V                | VOORBEREIDING                         | Benodigde gereedschappen o.a.: 2x steeksleutel 10mm, stanley-mes, kitspuit, kruiskopschroevendraaier, schroefmachine (niet voor bouten/moeren!), waterpas, veiligheidsbril, veiligheidshelm en handshoenen.                                                                                                                                                                                                                                                                                                                                                                                                                                                                                                                                                                                                                                  |
| 1                | ZIJWAND(EN)                           | Neem het tuinkasprofiel met de rubbers erin en de diagonale schoren, gebruik 10mm bouten om ze aan de goot te bevestigen en gebruik 15mm bouten aan de dorpels (let op hoe de kop van de bouten in elk profiel schuift tijdens de constructie).                                                                                                                                                                                                                                                                                                                                                                                                                                                                                                                                                                                              |
| 2                | VOORWAND                              | Zorg er opnieuw voor dat het frame is gerubberd en volg de instructies om het frame van de kas in elkaar te zetten. Zorg ervoor dat u de extra bouten heeft aangebracht die u in sectie 4, 5 en 10 heeft moeten gebruiken. Voor de dak- en zijhoekbalken is niet voor elke sleuf rubber nodig, tenzij u een (optionele) scheidingswand heeft                                                                                                                                                                                                                                                                                                                                                                                                                                                                                                 |
| 3                | ACHTERWAND                            | (zie aparte handleiding en sectie V).                                                                                                                                                                                                                                                                                                                                                                                                                                                                                                                                                                                                                                                                                                                                                                                                        |
| 4                | DE WANDEN<br>AAN ELKAAR<br>BEVESTIGEN | Neem de zijwand(en) (1), de voorwand (2) en de achterwand (3) en voeg ze samen op de fundering.                                                                                                                                                                                                                                                                                                                                                                                                                                                                                                                                                                                                                                                                                                                                              |
| 5                | DAK                                   | Bevestig de nok en plaats vervolgens de gerubberde dakprofielen. Zorg ervoor dat de deze volledig tegen de<br>nok en de goot aanliggen. Er worden buisvormige beugels meegeleverd voor extra stevigheid.<br>Deze kunnen nu of later worden gemonteerd met (hamerkop)bouten.                                                                                                                                                                                                                                                                                                                                                                                                                                                                                                                                                                  |
| 6a               | DAKRAAM                               | Gebruik silicone om de glasplaat in de sponning vast te zetten. Ook zonder silicone blijft het dakraam in het profielwerk zitten. Soms komen de gaatjes niet 100% overeen bij het monteren van het dakraam. U kunt deze dan eenvoudig opboren met een 7mm boortje zodat de onderdelen alsnog in elkaar passen.                                                                                                                                                                                                                                                                                                                                                                                                                                                                                                                               |
| 6b               | RAAMDORPEL                            | Plaats de raamdorpel nadat u de glasplaat heeft geplaatst die eronder komt. Op die manier heeft u direct de juiste plek. De raamdorpel schuift iets over het glas heen.                                                                                                                                                                                                                                                                                                                                                                                                                                                                                                                                                                                                                                                                      |
| 7                | DEUR                                  | Monteer de deur op aan de hand van de instructies. Leg de deur aan de kant klaar voor bevestiging in sectie (10).                                                                                                                                                                                                                                                                                                                                                                                                                                                                                                                                                                                                                                                                                                                            |
| 8                | BEGLAZING                             | Voor u het glas plaatst kunt u de zwarte schroeflijsten alvast rondom de kas klaarzetten. In sommige gevallen moeten de zwarte lijsten nog iets worden ingekort. Ook is het belangrijk dat de gaatjes waar de RVS schroeven doorheen gaan ook op het uiteinde zitten. Neem een 6.5mm boortje om eventueel nog een gaat je bij te boren. Leg eerst de glasplaat linksachter op het dak, dan linksachter in de zijwand en in de kopgevel linksachter. Op deze manier kunt u zien of het frame helemaal recht en haaks staat. Meestal moet er nog een en ander afgesteld worden voor u het glas in de kas kunt monteren. Na linksachter kunt u rechtsvoor erin zetten. Hierdoor weet u (zeker bij grotere kassen) dat alle glas er netjes in komt. Helemaal perfect bestaat bijna niet. In de ondergrond zit altijd wel een kleine oneffenheid. |
| 9                | DAKRAAM-<br>BEVESTIGING               | Neem het voorgemonteerde dakraam en schuif deze aan de voor- of achterzijde in de nok. Vergeet niet om onderdeel D220 voor en achter het raam te plaatsen zodat het raam op zijn plek blijft.                                                                                                                                                                                                                                                                                                                                                                                                                                                                                                                                                                                                                                                |
| 10               | DEUR-<br>BEVESTIGING                  | Gebruik de boutjes die u al heeft ingevoerd bij stap 2 om de deurgeleider te bevestigen. De onderdorpel moet in elkaar geklikt worden. Zorg dat de ondergrond hier 100% recht en vlak is.                                                                                                                                                                                                                                                                                                                                                                                                                                                                                                                                                                                                                                                    |
| 11               | VERANKERING                           | Nu de kas volledig is afgemonteerd en het glas in de sponningen is geplaats kunt u de kas verankeren aan de ondergrond.                                                                                                                                                                                                                                                                                                                                                                                                                                                                                                                                                                                                                                                                                                                      |
| 12               | OPTIONELE<br>LAMELLENRAMEN            | De lamellenramen plaatst u tijdens het beglazen met een zwart H-profiel eronder en erboven.                                                                                                                                                                                                                                                                                                                                                                                                                                                                                                                                                                                                                                                                                                                                                  |
| 13               | OPTIONELE<br>OPBERG-<br>PLANKEN       | Robinsons opbergplanken en werktafels zijn een efficiente en integrale oplossing. Let op dat het monteren tijdrovend is. U kunt bij het voorbereiden van de kas boutjes en moertjes in de profielen schuiven zodat u het gebruik van hamerkopbouten voorkomt. Met de vierkante boutjes is het monteren een stuk gemakkelijker. Neem rustig de tijd om de tafel en plank te installeren.                                                                                                                                                                                                                                                                                                                                                                                                                                                      |
| 14               | OPTIONELE<br>WERKTAFEL                |                                                                                                                                                                                                                                                                                                                                                                                                                                                                                                                                                                                                                                                                                                                                                                                                                                              |
| 15               | AFWERKING                             | Als laatste kunt u de regenpijpen monteren. Kit e.e.a. goed af om lekkage te voorkomen.                                                                                                                                                                                                                                                                                                                                                                                                                                                                                                                                                                                                                                                                                                                                                      |