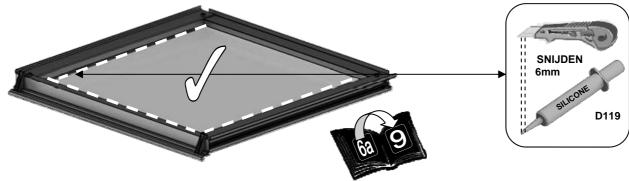

| SECTIE<br>NUMMER | TITEL                                 | MONTAGE SAMENVATTING: BELANGRIJKE INFORMATIE / OVERWEGINGEN                                                                                                                                                                                                                                                                                                                                                                                                                                                                                                                                                                                                                                                                                                                                                                                  |
|------------------|---------------------------------------|----------------------------------------------------------------------------------------------------------------------------------------------------------------------------------------------------------------------------------------------------------------------------------------------------------------------------------------------------------------------------------------------------------------------------------------------------------------------------------------------------------------------------------------------------------------------------------------------------------------------------------------------------------------------------------------------------------------------------------------------------------------------------------------------------------------------------------------------|
|                  | ONDERDELEN-<br>LIJST                  | Monteer eerst alle wanden separaat op een vlakke schone ondergrond. Sorteer de onderdelen en leg ze in de vorm zoals op de tekening is aangegeven. Pak niet alle bundels tegelijk uit. Zorg dat u georganiseerd te werk gaat. Onderdelen kunnen worden geïdentificeerd aan de hand van hun profielfoto's en opgegeven lengtes.                                                                                                                                                                                                                                                                                                                                                                                                                                                                                                               |
| В                | BASE<br>FUNDERING                     | Afmetingen en aanbevelingen voor de fundering. Zorg ervoor dat uw fundering vlak en waterpas is. ledere oneffenheid komt terug in het gebouw bij het beglazen!                                                                                                                                                                                                                                                                                                                                                                                                                                                                                                                                                                                                                                                                               |
| V                | VOORBEREIDING                         | Benodigde gereedschappen o.a.: 2x steeksleutel 10mm, stanley-mes, kitspuit, kruiskopschroevendraaier, schroefmachine (niet voor bouten/moeren!), waterpas, veiligheidsbril, veiligheidshelm en handshoenen.                                                                                                                                                                                                                                                                                                                                                                                                                                                                                                                                                                                                                                  |
| 1                | ZIJWAND(EN)                           | Neem het tuinkasprofiel met de rubbers erin en de diagonale schoren, gebruik 10mm bouten om ze aan de goot te bevestigen en gebruik 15mm bouten aan de dorpels (let op hoe de kop van de bouten in elk profiel schuift tijdens de constructie).                                                                                                                                                                                                                                                                                                                                                                                                                                                                                                                                                                                              |
| 2                | VOORWAND                              | Zorg er opnieuw voor dat het frame is gerubberd en volg de instructies om het frame van de kas in elkaar te zetten. Zorg ervoor dat u de extra bouten heeft aangebracht die u in sectie 4, 5 en 10 heeft moeten gebruiken. Voor de dak- en zijhoekbalken is niet voor elke sleuf rubber nodig, tenzij u een (optionele) scheidingswand heeft                                                                                                                                                                                                                                                                                                                                                                                                                                                                                                 |
| 3                | ACHTERWAND                            | (zie aparte handleiding en sectie V).                                                                                                                                                                                                                                                                                                                                                                                                                                                                                                                                                                                                                                                                                                                                                                                                        |
| 4                | DE WANDEN<br>AAN ELKAAR<br>BEVESTIGEN | Neem de zijwand(en) (1), de voorwand (2) en de achterwand (3) en voeg ze samen op de fundering.                                                                                                                                                                                                                                                                                                                                                                                                                                                                                                                                                                                                                                                                                                                                              |
| 5                | DAK                                   | Bevestig de nok en plaats vervolgens de gerubberde dakprofielen. Zorg ervoor dat de deze volledig tegen de<br>nok en de goot aanliggen. Er worden buisvormige beugels meegeleverd voor extra stevigheid.<br>Deze kunnen nu of later worden gemonteerd met (hamerkop)bouten.                                                                                                                                                                                                                                                                                                                                                                                                                                                                                                                                                                  |
| 6a               | DAKRAAM                               | Gebruik silicone om de glasplaat in de sponning vast te zetten. Ook zonder silicone blijft het dakraam in het profielwerk zitten. Soms komen de gaatjes niet 100% overeen bij het monteren van het dakraam. U kunt deze dan eenvoudig opboren met een 7mm boortje zodat de onderdelen alsnog in elkaar passen.                                                                                                                                                                                                                                                                                                                                                                                                                                                                                                                               |
| 6b               | RAAMDORPEL                            | Plaats de raamdorpel nadat u de glasplaat heeft geplaatst die eronder komt. Op die manier heeft u direct de juiste plek. De raamdorpel schuift iets over het glas heen.                                                                                                                                                                                                                                                                                                                                                                                                                                                                                                                                                                                                                                                                      |
| 7                | DEUR                                  | Monteer de deur op aan de hand van de instructies. Leg de deur aan de kant klaar voor bevestiging in sectie (10).                                                                                                                                                                                                                                                                                                                                                                                                                                                                                                                                                                                                                                                                                                                            |
| 8                | BEGLAZING                             | Voor u het glas plaatst kunt u de zwarte schroeflijsten alvast rondom de kas klaarzetten. In sommige gevallen moeten de zwarte lijsten nog iets worden ingekort. Ook is het belangrijk dat de gaatjes waar de RVS schroeven doorheen gaan ook op het uiteinde zitten. Neem een 6.5mm boortje om eventueel nog een gaat je bij te boren. Leg eerst de glasplaat linksachter op het dak, dan linksachter in de zijwand en in de kopgevel linksachter. Op deze manier kunt u zien of het frame helemaal recht en haaks staat. Meestal moet er nog een en ander afgesteld worden voor u het glas in de kas kunt monteren. Na linksachter kunt u rechtsvoor erin zetten. Hierdoor weet u (zeker bij grotere kassen) dat alle glas er netjes in komt. Helemaal perfect bestaat bijna niet. In de ondergrond zit altijd wel een kleine oneffenheid. |
| 9                | DAKRAAM-<br>BEVESTIGING               | Neem het voorgemonteerde dakraam en schuif deze aan de voor- of achterzijde in de nok. Vergeet niet om onderdeel D220 voor en achter het raam te plaatsen zodat het raam op zijn plek blijft.                                                                                                                                                                                                                                                                                                                                                                                                                                                                                                                                                                                                                                                |
| 10               | DEUR-<br>BEVESTIGING                  | Gebruik de boutjes die u al heeft ingevoerd bij stap 2 om de deurgeleider te bevestigen. De onderdorpel moet in elkaar geklikt worden. Zorg dat de ondergrond hier 100% recht en vlak is.                                                                                                                                                                                                                                                                                                                                                                                                                                                                                                                                                                                                                                                    |
| 11               | VERANKERING                           | Nu de kas volledig is afgemonteerd en het glas in de sponningen is geplaats kunt u de kas verankeren aan de ondergrond.                                                                                                                                                                                                                                                                                                                                                                                                                                                                                                                                                                                                                                                                                                                      |
| 12               | OPTIONELE<br>LAMELLENRAMEN            | De lamellenramen plaatst u tijdens het beglazen met een zwart H-profiel eronder en erboven.                                                                                                                                                                                                                                                                                                                                                                                                                                                                                                                                                                                                                                                                                                                                                  |
| 13               | OPTIONELE<br>OPBERG-<br>PLANKEN       | Robinsons opbergplanken en werktafels zijn een efficiente en integrale oplossing. Let op dat het monteren tijdrovend is. U kunt bij het voorbereiden van de kas boutjes en moertjes in de profielen schuiven zodat u het gebruik van hamerkopbouten voorkomt. Met de vierkante boutjes is het monteren een stuk gemakkelijker. Neem rustig de tijd om de tafel en plank te installeren.                                                                                                                                                                                                                                                                                                                                                                                                                                                      |
| 14               | OPTIONELE<br>WERKTAFEL                |                                                                                                                                                                                                                                                                                                                                                                                                                                                                                                                                                                                                                                                                                                                                                                                                                                              |
| 15               | AFWERKING                             | Als laatste kunt u de regenpijpen monteren. Kit e.e.a. goed af om lekkage te voorkomen.                                                                                                                                                                                                                                                                                                                                                                                                                                                                                                                                                                                                                                                                                                                                                      |