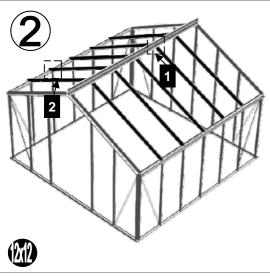

| SECTIE<br>NUMMER | TITEL                                 | MONTAGE SAMENVATTING: BELANGRIJKE INFORMATIE / OVERWEGINGEN                                                                                                                                                                                                                                                                                                                                                                                                                                                                                                                                                                                                                                                                                                                                                                                  |
|------------------|---------------------------------------|----------------------------------------------------------------------------------------------------------------------------------------------------------------------------------------------------------------------------------------------------------------------------------------------------------------------------------------------------------------------------------------------------------------------------------------------------------------------------------------------------------------------------------------------------------------------------------------------------------------------------------------------------------------------------------------------------------------------------------------------------------------------------------------------------------------------------------------------|
|                  | ONDERDELEN-<br>LIJST                  | Monteer eerst alle wanden separaat op een vlakke schone ondergrond. Sorteer de onderdelen en leg ze in de vorm zoals op de tekening is aangegeven. Pak niet alle bundels tegelijk uit. Zorg dat u georganiseerd te werk gaat. Onderdelen kunnen worden geïdentificeerd aan de hand van hun profielfoto's en opgegeven lengtes.                                                                                                                                                                                                                                                                                                                                                                                                                                                                                                               |
| В                | BASE<br>FUNDERING                     | Afmetingen en aanbevelingen voor de fundering. Zorg ervoor dat uw fundering vlak en waterpas is. ledere oneffenheid komt terug in het gebouw bij het beglazen!                                                                                                                                                                                                                                                                                                                                                                                                                                                                                                                                                                                                                                                                               |
| V                | VOORBEREIDING                         | Benodigde gereedschappen o.a.: 2x steeksleutel 10mm, stanley-mes, kitspuit, kruiskopschroevendraaier, schroefmachine (niet voor bouten/moeren!), waterpas, veiligheidsbril, veiligheidshelm en handshoenen.                                                                                                                                                                                                                                                                                                                                                                                                                                                                                                                                                                                                                                  |
| 1                | ZIJWAND(EN)                           | Neem het tuinkasprofiel met de rubbers erin en de diagonale schoren, gebruik 10mm bouten om ze aan de goot te bevestigen en gebruik 15mm bouten aan de dorpels (let op hoe de kop van de bouten in elk profiel schuift tijdens de constructie).                                                                                                                                                                                                                                                                                                                                                                                                                                                                                                                                                                                              |
| 2                | VOORWAND                              | Zorg er opnieuw voor dat het frame is gerubberd en volg de instructies om het frame van de kas in elkaar te zetten. Zorg ervoor dat u de extra bouten heeft aangebracht die u in sectie 4, 5 en 10 heeft moeten gebruiken. Voor de dak- en zijhoekbalken is niet voor elke sleuf rubber nodig, tenzij u een (optionele) scheidingswand heeft                                                                                                                                                                                                                                                                                                                                                                                                                                                                                                 |
| 3                | ACHTERWAND                            | (zie aparte handleiding en sectie V).                                                                                                                                                                                                                                                                                                                                                                                                                                                                                                                                                                                                                                                                                                                                                                                                        |
| 4                | DE WANDEN<br>AAN ELKAAR<br>BEVESTIGEN | Neem de zijwand(en) (1), de voorwand (2) en de achterwand (3) en voeg ze samen op de fundering.                                                                                                                                                                                                                                                                                                                                                                                                                                                                                                                                                                                                                                                                                                                                              |
| 5                | DAK                                   | Bevestig de nok en plaats vervolgens de gerubberde dakprofielen. Zorg ervoor dat de deze volledig tegen de<br>nok en de goot aanliggen. Er worden buisvormige beugels meegeleverd voor extra stevigheid.<br>Deze kunnen nu of later worden gemonteerd met (hamerkop)bouten.                                                                                                                                                                                                                                                                                                                                                                                                                                                                                                                                                                  |
| 6a               | DAKRAAM                               | Gebruik silicone om de glasplaat in de sponning vast te zetten. Ook zonder silicone blijft het dakraam in het profielwerk zitten. Soms komen de gaatjes niet 100% overeen bij het monteren van het dakraam. U kunt deze dan eenvoudig opboren met een 7mm boortje zodat de onderdelen alsnog in elkaar passen.                                                                                                                                                                                                                                                                                                                                                                                                                                                                                                                               |
| 6b               | RAAMDORPEL                            | Plaats de raamdorpel nadat u de glasplaat heeft geplaatst die eronder komt. Op die manier heeft u direct de juiste plek. De raamdorpel schuift iets over het glas heen.                                                                                                                                                                                                                                                                                                                                                                                                                                                                                                                                                                                                                                                                      |
| 7                | DEUR                                  | Monteer de deur op aan de hand van de instructies. Leg de deur aan de kant klaar voor bevestiging in sectie (10).                                                                                                                                                                                                                                                                                                                                                                                                                                                                                                                                                                                                                                                                                                                            |
| 8                | BEGLAZING                             | Voor u het glas plaatst kunt u de zwarte schroeflijsten alvast rondom de kas klaarzetten. In sommige gevallen moeten de zwarte lijsten nog iets worden ingekort. Ook is het belangrijk dat de gaatjes waar de RVS schroeven doorheen gaan ook op het uiteinde zitten. Neem een 6.5mm boortje om eventueel nog een gaat je bij te boren. Leg eerst de glasplaat linksachter op het dak, dan linksachter in de zijwand en in de kopgevel linksachter. Op deze manier kunt u zien of het frame helemaal recht en haaks staat. Meestal moet er nog een en ander afgesteld worden voor u het glas in de kas kunt monteren. Na linksachter kunt u rechtsvoor erin zetten. Hierdoor weet u (zeker bij grotere kassen) dat alle glas er netjes in komt. Helemaal perfect bestaat bijna niet. In de ondergrond zit altijd wel een kleine oneffenheid. |
| 9                | DAKRAAM-<br>BEVESTIGING               | Neem het voorgemonteerde dakraam en schuif deze aan de voor- of achterzijde in de nok. Vergeet niet om onderdeel D220 voor en achter het raam te plaatsen zodat het raam op zijn plek blijft.                                                                                                                                                                                                                                                                                                                                                                                                                                                                                                                                                                                                                                                |
| 10               | DEUR-<br>BEVESTIGING                  | Gebruik de boutjes die u al heeft ingevoerd bij stap 2 om de deurgeleider te bevestigen. De onderdorpel moet in elkaar geklikt worden. Zorg dat de ondergrond hier 100% recht en vlak is.                                                                                                                                                                                                                                                                                                                                                                                                                                                                                                                                                                                                                                                    |
| 11               | VERANKERING                           | Nu de kas volledig is afgemonteerd en het glas in de sponningen is geplaats kunt u de kas verankeren aan de ondergrond.                                                                                                                                                                                                                                                                                                                                                                                                                                                                                                                                                                                                                                                                                                                      |
| 12               | OPTIONELE<br>LAMELLENRAMEN            | De lamellenramen plaatst u tijdens het beglazen met een zwart H-profiel eronder en erboven.                                                                                                                                                                                                                                                                                                                                                                                                                                                                                                                                                                                                                                                                                                                                                  |
| 13               | OPTIONELE<br>OPBERG-<br>PLANKEN       | Robinsons opbergplanken en werktafels zijn een efficiente en integrale oplossing. Let op dat het monteren tijdrovend is. U kunt bij het voorbereiden van de kas boutjes en moertjes in de profielen schuiven zodat u het gebruik van hamerkopbouten voorkomt. Met de vierkante boutjes is het monteren een stuk gemakkelijker. Neem rustig de tijd om de tafel en plank te installeren.                                                                                                                                                                                                                                                                                                                                                                                                                                                      |
| 14               | OPTIONELE<br>WERKTAFEL                |                                                                                                                                                                                                                                                                                                                                                                                                                                                                                                                                                                                                                                                                                                                                                                                                                                              |
| 15               | AFWERKING                             | Als laatste kunt u de regenpijpen monteren. Kit e.e.a. goed af om lekkage te voorkomen.                                                                                                                                                                                                                                                                                                                                                                                                                                                                                                                                                                                                                                                                                                                                                      |