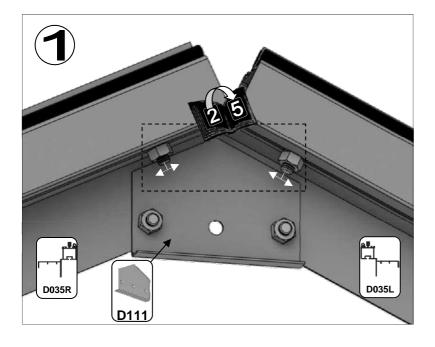

| SECTIE<br>NUMMER | TITEL                                 | MONTAGE SAMENVATTING: BELANGRIJKE INFORMATIE / OVERWEGINGEN                                                                                                                                                                                                                                                                                                                                                                                                                                                                                                                                                                                                                                                                                                                                                                                  |
|------------------|---------------------------------------|----------------------------------------------------------------------------------------------------------------------------------------------------------------------------------------------------------------------------------------------------------------------------------------------------------------------------------------------------------------------------------------------------------------------------------------------------------------------------------------------------------------------------------------------------------------------------------------------------------------------------------------------------------------------------------------------------------------------------------------------------------------------------------------------------------------------------------------------|
|                  | ONDERDELEN-<br>LIJST                  | Monteer eerst alle wanden separaat op een vlakke schone ondergrond. Sorteer de onderdelen en leg ze in de vorm zoals op de tekening is aangegeven. Pak niet alle bundels tegelijk uit. Zorg dat u georganiseerd te werk gaat. Onderdelen kunnen worden geïdentificeerd aan de hand van hun profielfoto's en opgegeven lengtes.                                                                                                                                                                                                                                                                                                                                                                                                                                                                                                               |
| В                | BASE<br>FUNDERING                     | Afmetingen en aanbevelingen voor de fundering. Zorg ervoor dat uw fundering vlak en waterpas is. ledere oneffenheid komt terug in het gebouw bij het beglazen!                                                                                                                                                                                                                                                                                                                                                                                                                                                                                                                                                                                                                                                                               |
| V                | VOORBEREIDING                         | Benodigde gereedschappen o.a.: 2x steeksleutel 10mm, stanley-mes, kitspuit, kruiskopschroevendraaier, schroefmachine (niet voor bouten/moeren!), waterpas, veiligheidsbril, veiligheidshelm en handshoenen.                                                                                                                                                                                                                                                                                                                                                                                                                                                                                                                                                                                                                                  |
| 1                | ZIJWAND(EN)                           | Neem het tuinkasprofiel met de rubbers erin en de diagonale schoren, gebruik 10mm bouten om ze aan de goot te bevestigen en gebruik 15mm bouten aan de dorpels (let op hoe de kop van de bouten in elk profiel schuift tijdens de constructie).                                                                                                                                                                                                                                                                                                                                                                                                                                                                                                                                                                                              |
| 2                | VOORWAND                              | Zorg er opnieuw voor dat het frame is gerubberd en volg de instructies om het frame van de kas in elkaar te zetten. Zorg ervoor dat u de extra bouten heeft aangebracht die u in sectie 4, 5 en 10 heeft moeten gebruiken. Voor de dak- en zijhoekbalken is niet voor elke sleuf rubber nodig, tenzij u een (optionele) scheidingswand heeft                                                                                                                                                                                                                                                                                                                                                                                                                                                                                                 |
| 3                | ACHTERWAND                            | (zie aparte handleiding en sectie V).                                                                                                                                                                                                                                                                                                                                                                                                                                                                                                                                                                                                                                                                                                                                                                                                        |
| 4                | DE WANDEN<br>AAN ELKAAR<br>BEVESTIGEN | Neem de zijwand(en) (1), de voorwand (2) en de achterwand (3) en voeg ze samen op de fundering.                                                                                                                                                                                                                                                                                                                                                                                                                                                                                                                                                                                                                                                                                                                                              |
| 5                | DAK                                   | Bevestig de nok en plaats vervolgens de gerubberde dakprofielen. Zorg ervoor dat de deze volledig tegen de<br>nok en de goot aanliggen. Er worden buisvormige beugels meegeleverd voor extra stevigheid.<br>Deze kunnen nu of later worden gemonteerd met (hamerkop)bouten.                                                                                                                                                                                                                                                                                                                                                                                                                                                                                                                                                                  |
| 6a               | DAKRAAM                               | Gebruik silicone om de glasplaat in de sponning vast te zetten. Ook zonder silicone blijft het dakraam in het profielwerk zitten. Soms komen de gaatjes niet 100% overeen bij het monteren van het dakraam. U kunt deze dan eenvoudig opboren met een 7mm boortje zodat de onderdelen alsnog in elkaar passen.                                                                                                                                                                                                                                                                                                                                                                                                                                                                                                                               |
| 6b               | RAAMDORPEL                            | Plaats de raamdorpel nadat u de glasplaat heeft geplaatst die eronder komt. Op die manier heeft u direct de juiste plek. De raamdorpel schuift iets over het glas heen.                                                                                                                                                                                                                                                                                                                                                                                                                                                                                                                                                                                                                                                                      |
| 7                | DEUR                                  | Monteer de deur op aan de hand van de instructies. Leg de deur aan de kant klaar voor bevestiging in sectie (10).                                                                                                                                                                                                                                                                                                                                                                                                                                                                                                                                                                                                                                                                                                                            |
| 8                | BEGLAZING                             | Voor u het glas plaatst kunt u de zwarte schroeflijsten alvast rondom de kas klaarzetten. In sommige gevallen moeten de zwarte lijsten nog iets worden ingekort. Ook is het belangrijk dat de gaatjes waar de RVS schroeven doorheen gaan ook op het uiteinde zitten. Neem een 6.5mm boortje om eventueel nog een gaat je bij te boren. Leg eerst de glasplaat linksachter op het dak, dan linksachter in de zijwand en in de kopgevel linksachter. Op deze manier kunt u zien of het frame helemaal recht en haaks staat. Meestal moet er nog een en ander afgesteld worden voor u het glas in de kas kunt monteren. Na linksachter kunt u rechtsvoor erin zetten. Hierdoor weet u (zeker bij grotere kassen) dat alle glas er netjes in komt. Helemaal perfect bestaat bijna niet. In de ondergrond zit altijd wel een kleine oneffenheid. |
| 9                | DAKRAAM-<br>BEVESTIGING               | Neem het voorgemonteerde dakraam en schuif deze aan de voor- of achterzijde in de nok. Vergeet niet om onderdeel D220 voor en achter het raam te plaatsen zodat het raam op zijn plek blijft.                                                                                                                                                                                                                                                                                                                                                                                                                                                                                                                                                                                                                                                |
| 10               | DEUR-<br>BEVESTIGING                  | Gebruik de boutjes die u al heeft ingevoerd bij stap 2 om de deurgeleider te bevestigen. De onderdorpel moet in elkaar geklikt worden. Zorg dat de ondergrond hier 100% recht en vlak is.                                                                                                                                                                                                                                                                                                                                                                                                                                                                                                                                                                                                                                                    |
| 11               | VERANKERING                           | Nu de kas volledig is afgemonteerd en het glas in de sponningen is geplaats kunt u de kas verankeren aan de ondergrond.                                                                                                                                                                                                                                                                                                                                                                                                                                                                                                                                                                                                                                                                                                                      |
| 12               | OPTIONELE<br>LAMELLENRAMEN            | De lamellenramen plaatst u tijdens het beglazen met een zwart H-profiel eronder en erboven.                                                                                                                                                                                                                                                                                                                                                                                                                                                                                                                                                                                                                                                                                                                                                  |
| 13               | OPTIONELE<br>OPBERG-<br>PLANKEN       | Robinsons opbergplanken en werktafels zijn een efficiente en integrale oplossing. Let op dat het monteren tijdrovend is. U kunt bij het voorbereiden van de kas boutjes en moertjes in de profielen schuiven zodat u het gebruik van hamerkopbouten voorkomt. Met de vierkante boutjes is het monteren een stuk gemakkelijker. Neem rustig de tijd om de tafel en plank te installeren.                                                                                                                                                                                                                                                                                                                                                                                                                                                      |
| 14               | OPTIONELE<br>WERKTAFEL                |                                                                                                                                                                                                                                                                                                                                                                                                                                                                                                                                                                                                                                                                                                                                                                                                                                              |
| 15               | AFWERKING                             | Als laatste kunt u de regenpijpen monteren. Kit e.e.a. goed af om lekkage te voorkomen.                                                                                                                                                                                                                                                                                                                                                                                                                                                                                                                                                                                                                                                                                                                                                      |

| Part No | mm | Quantity |
|---------|----|----------|
| D111    |    | 1        |
| D174    |    | 4        |
| D227    | Q  | 30m      |
| M6X10   |    | 10       |
| M6X15   | P  | 14       |
| M6NUT   | 6  | 24       |

| Part No | mm | Quantity |
|---------|----|----------|
| D111    | 1  | 1        |
| D174    |    | 6        |
| D227    | Q  | 33m      |
| M6X10   |    | 12       |
| M6X15   | P  | 18       |
| M6NUT   | 6  | 30       |