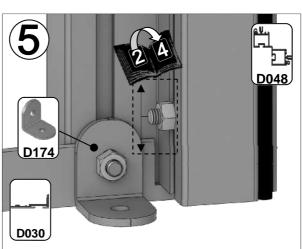

| SECTIE<br>NUMMER | TITEL                                 | MONTAGE SAMENVATTING: BELANGRIJKE INFORMATIE / OVERWEGINGEN                                                                                                                                                                                                                                                                                                                                                                                                                                                                                                                                                                                                                                                                                                                                                                                  |
|------------------|---------------------------------------|----------------------------------------------------------------------------------------------------------------------------------------------------------------------------------------------------------------------------------------------------------------------------------------------------------------------------------------------------------------------------------------------------------------------------------------------------------------------------------------------------------------------------------------------------------------------------------------------------------------------------------------------------------------------------------------------------------------------------------------------------------------------------------------------------------------------------------------------|
|                  | ONDERDELEN-<br>LIJST                  | Monteer eerst alle wanden separaat op een vlakke schone ondergrond. Sorteer de onderdelen en leg ze in de vorm zoals op de tekening is aangegeven. Pak niet alle bundels tegelijk uit. Zorg dat u georganiseerd te werk gaat. Onderdelen kunnen worden geïdentificeerd aan de hand van hun profielfoto's en opgegeven lengtes.                                                                                                                                                                                                                                                                                                                                                                                                                                                                                                               |
| В                | BASE<br>FUNDERING                     | Afmetingen en aanbevelingen voor de fundering. Zorg ervoor dat uw fundering vlak en waterpas is. ledere oneffenheid komt terug in het gebouw bij het beglazen!                                                                                                                                                                                                                                                                                                                                                                                                                                                                                                                                                                                                                                                                               |
| V                | VOORBEREIDING                         | Benodigde gereedschappen o.a.: 2x steeksleutel 10mm, stanley-mes, kitspuit, kruiskopschroevendraaier, schroefmachine (niet voor bouten/moeren!), waterpas, veiligheidsbril, veiligheidshelm en handshoenen.                                                                                                                                                                                                                                                                                                                                                                                                                                                                                                                                                                                                                                  |
| 1                | ZIJWAND(EN)                           | Neem het tuinkasprofiel met de rubbers erin en de diagonale schoren, gebruik 10mm bouten om ze aan de goot te bevestigen en gebruik 15mm bouten aan de dorpels (let op hoe de kop van de bouten in elk profiel schuift tijdens de constructie).                                                                                                                                                                                                                                                                                                                                                                                                                                                                                                                                                                                              |
| 2                | VOORWAND                              | Zorg er opnieuw voor dat het frame is gerubberd en volg de instructies om het frame van de kas in elkaar te zetten. Zorg ervoor dat u de extra bouten heeft aangebracht die u in sectie 4, 5 en 10 heeft moeten gebruiken. Voor de dak- en zijhoekbalken is niet voor elke sleuf rubber nodig, tenzij u een (optionele) scheidingswand heeft                                                                                                                                                                                                                                                                                                                                                                                                                                                                                                 |
| 3                | ACHTERWAND                            | (zie aparte handleiding en sectie V).                                                                                                                                                                                                                                                                                                                                                                                                                                                                                                                                                                                                                                                                                                                                                                                                        |
| 4                | DE WANDEN<br>AAN ELKAAR<br>BEVESTIGEN | Neem de zijwand(en) (1), de voorwand (2) en de achterwand (3) en voeg ze samen op de fundering.                                                                                                                                                                                                                                                                                                                                                                                                                                                                                                                                                                                                                                                                                                                                              |
| 5                | DAK                                   | Bevestig de nok en plaats vervolgens de gerubberde dakprofielen. Zorg ervoor dat de deze volledig tegen de<br>nok en de goot aanliggen. Er worden buisvormige beugels meegeleverd voor extra stevigheid.<br>Deze kunnen nu of later worden gemonteerd met (hamerkop)bouten.                                                                                                                                                                                                                                                                                                                                                                                                                                                                                                                                                                  |
| 6a               | DAKRAAM                               | Gebruik silicone om de glasplaat in de sponning vast te zetten. Ook zonder silicone blijft het dakraam in het profielwerk zitten. Soms komen de gaatjes niet 100% overeen bij het monteren van het dakraam. U kunt deze dan eenvoudig opboren met een 7mm boortje zodat de onderdelen alsnog in elkaar passen.                                                                                                                                                                                                                                                                                                                                                                                                                                                                                                                               |
| 6b               | RAAMDORPEL                            | Plaats de raamdorpel nadat u de glasplaat heeft geplaatst die eronder komt. Op die manier heeft u direct de juiste plek. De raamdorpel schuift iets over het glas heen.                                                                                                                                                                                                                                                                                                                                                                                                                                                                                                                                                                                                                                                                      |
| 7                | DEUR                                  | Monteer de deur op aan de hand van de instructies. Leg de deur aan de kant klaar voor bevestiging in sectie (10).                                                                                                                                                                                                                                                                                                                                                                                                                                                                                                                                                                                                                                                                                                                            |
| 8                | BEGLAZING                             | Voor u het glas plaatst kunt u de zwarte schroeflijsten alvast rondom de kas klaarzetten. In sommige gevallen moeten de zwarte lijsten nog iets worden ingekort. Ook is het belangrijk dat de gaatjes waar de RVS schroeven doorheen gaan ook op het uiteinde zitten. Neem een 6.5mm boortje om eventueel nog een gaat je bij te boren. Leg eerst de glasplaat linksachter op het dak, dan linksachter in de zijwand en in de kopgevel linksachter. Op deze manier kunt u zien of het frame helemaal recht en haaks staat. Meestal moet er nog een en ander afgesteld worden voor u het glas in de kas kunt monteren. Na linksachter kunt u rechtsvoor erin zetten. Hierdoor weet u (zeker bij grotere kassen) dat alle glas er netjes in komt. Helemaal perfect bestaat bijna niet. In de ondergrond zit altijd wel een kleine oneffenheid. |
| 9                | DAKRAAM-<br>BEVESTIGING               | Neem het voorgemonteerde dakraam en schuif deze aan de voor- of achterzijde in de nok. Vergeet niet om onderdeel D220 voor en achter het raam te plaatsen zodat het raam op zijn plek blijft.                                                                                                                                                                                                                                                                                                                                                                                                                                                                                                                                                                                                                                                |
| 10               | DEUR-<br>BEVESTIGING                  | Gebruik de boutjes die u al heeft ingevoerd bij stap 2 om de deurgeleider te bevestigen. De onderdorpel moet in elkaar geklikt worden. Zorg dat de ondergrond hier 100% recht en vlak is.                                                                                                                                                                                                                                                                                                                                                                                                                                                                                                                                                                                                                                                    |
| 11               | VERANKERING                           | Nu de kas volledig is afgemonteerd en het glas in de sponningen is geplaats kunt u de kas verankeren aan de ondergrond.                                                                                                                                                                                                                                                                                                                                                                                                                                                                                                                                                                                                                                                                                                                      |
| 12               | OPTIONELE<br>LAMELLENRAMEN            | De lamellenramen plaatst u tijdens het beglazen met een zwart H-profiel eronder en erboven.                                                                                                                                                                                                                                                                                                                                                                                                                                                                                                                                                                                                                                                                                                                                                  |
| 13               | OPTIONELE<br>OPBERG-<br>PLANKEN       | Robinsons opbergplanken en werktafels zijn een efficiente en integrale oplossing. Let op dat het monteren tijdrovend is. U kunt bij het voorbereiden van de kas boutjes en moertjes in de profielen schuiven zodat u het gebruik van hamerkopbouten voorkomt. Met de vierkante boutjes is het monteren een stuk gemakkelijker. Neem rustig de tijd om de tafel en plank te installeren.                                                                                                                                                                                                                                                                                                                                                                                                                                                      |
| 14               | OPTIONELE<br>WERKTAFEL                |                                                                                                                                                                                                                                                                                                                                                                                                                                                                                                                                                                                                                                                                                                                                                                                                                                              |
| 15               | AFWERKING                             | Als laatste kunt u de regenpijpen monteren. Kit e.e.a. goed af om lekkage te voorkomen.                                                                                                                                                                                                                                                                                                                                                                                                                                                                                                                                                                                                                                                                                                                                                      |