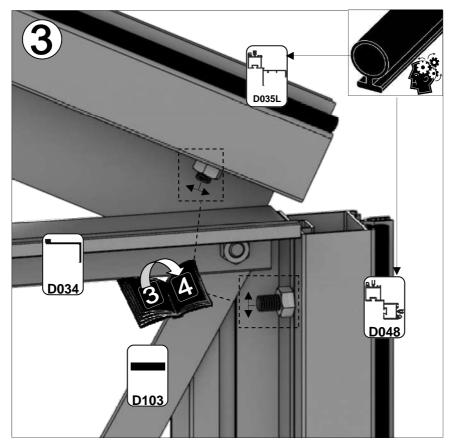

| SECTIE<br>NUMMER | TITEL                                 | MONTAGE SAMENVATTING: BELANGRIJKE INFORMATIE / OVERWEGINGEN                                                                                                                                                                                                                                                                                                                                                                                                                                                                                                                                                                                                                                                                                                                                                                                  |
|------------------|---------------------------------------|----------------------------------------------------------------------------------------------------------------------------------------------------------------------------------------------------------------------------------------------------------------------------------------------------------------------------------------------------------------------------------------------------------------------------------------------------------------------------------------------------------------------------------------------------------------------------------------------------------------------------------------------------------------------------------------------------------------------------------------------------------------------------------------------------------------------------------------------|
|                  | ONDERDELEN-<br>LIJST                  | Monteer eerst alle wanden separaat op een vlakke schone ondergrond. Sorteer de onderdelen en leg ze in de vorm zoals op de tekening is aangegeven. Pak niet alle bundels tegelijk uit. Zorg dat u georganiseerd te werk gaat. Onderdelen kunnen worden geïdentificeerd aan de hand van hun profielfoto's en opgegeven lengtes.                                                                                                                                                                                                                                                                                                                                                                                                                                                                                                               |
| В                | BASE<br>FUNDERING                     | Afmetingen en aanbevelingen voor de fundering. Zorg ervoor dat uw fundering vlak en waterpas is. ledere oneffenheid komt terug in het gebouw bij het beglazen!                                                                                                                                                                                                                                                                                                                                                                                                                                                                                                                                                                                                                                                                               |
| V                | VOORBEREIDING                         | Benodigde gereedschappen o.a.: 2x steeksleutel 10mm, stanley-mes, kitspuit, kruiskopschroevendraaier, schroefmachine (niet voor bouten/moeren!), waterpas, veiligheidsbril, veiligheidshelm en handshoenen.                                                                                                                                                                                                                                                                                                                                                                                                                                                                                                                                                                                                                                  |
| 1                | ZIJWAND(EN)                           | Neem het tuinkasprofiel met de rubbers erin en de diagonale schoren, gebruik 10mm bouten om ze aan de goot te bevestigen en gebruik 15mm bouten aan de dorpels (let op hoe de kop van de bouten in elk profiel schuift tijdens de constructie).                                                                                                                                                                                                                                                                                                                                                                                                                                                                                                                                                                                              |
| 2                | VOORWAND                              | Zorg er opnieuw voor dat het frame is gerubberd en volg de instructies om het frame van de kas in elkaar te zetten. Zorg ervoor dat u de extra bouten heeft aangebracht die u in sectie 4, 5 en 10 heeft moeten gebruiken. Voor de dak- en zijhoekbalken is niet voor elke sleuf rubber nodig, tenzij u een (optionele) scheidingswand heeft                                                                                                                                                                                                                                                                                                                                                                                                                                                                                                 |
| 3                | ACHTERWAND                            | (zie aparte handleiding en sectie V).                                                                                                                                                                                                                                                                                                                                                                                                                                                                                                                                                                                                                                                                                                                                                                                                        |
| 4                | DE WANDEN<br>AAN ELKAAR<br>BEVESTIGEN | Neem de zijwand(en) (1), de voorwand (2) en de achterwand (3) en voeg ze samen op de fundering.                                                                                                                                                                                                                                                                                                                                                                                                                                                                                                                                                                                                                                                                                                                                              |
| 5                | DAK                                   | Bevestig de nok en plaats vervolgens de gerubberde dakprofielen. Zorg ervoor dat de deze volledig tegen de<br>nok en de goot aanliggen. Er worden buisvormige beugels meegeleverd voor extra stevigheid.<br>Deze kunnen nu of later worden gemonteerd met (hamerkop)bouten.                                                                                                                                                                                                                                                                                                                                                                                                                                                                                                                                                                  |
| 6a               | DAKRAAM                               | Gebruik silicone om de glasplaat in de sponning vast te zetten. Ook zonder silicone blijft het dakraam in het profielwerk zitten. Soms komen de gaatjes niet 100% overeen bij het monteren van het dakraam. U kunt deze dan eenvoudig opboren met een 7mm boortje zodat de onderdelen alsnog in elkaar passen.                                                                                                                                                                                                                                                                                                                                                                                                                                                                                                                               |
| 6b               | RAAMDORPEL                            | Plaats de raamdorpel nadat u de glasplaat heeft geplaatst die eronder komt. Op die manier heeft u direct de juiste plek. De raamdorpel schuift iets over het glas heen.                                                                                                                                                                                                                                                                                                                                                                                                                                                                                                                                                                                                                                                                      |
| 7                | DEUR                                  | Monteer de deur op aan de hand van de instructies. Leg de deur aan de kant klaar voor bevestiging in sectie (10).                                                                                                                                                                                                                                                                                                                                                                                                                                                                                                                                                                                                                                                                                                                            |
| 8                | BEGLAZING                             | Voor u het glas plaatst kunt u de zwarte schroeflijsten alvast rondom de kas klaarzetten. In sommige gevallen moeten de zwarte lijsten nog iets worden ingekort. Ook is het belangrijk dat de gaatjes waar de RVS schroeven doorheen gaan ook op het uiteinde zitten. Neem een 6.5mm boortje om eventueel nog een gaat je bij te boren. Leg eerst de glasplaat linksachter op het dak, dan linksachter in de zijwand en in de kopgevel linksachter. Op deze manier kunt u zien of het frame helemaal recht en haaks staat. Meestal moet er nog een en ander afgesteld worden voor u het glas in de kas kunt monteren. Na linksachter kunt u rechtsvoor erin zetten. Hierdoor weet u (zeker bij grotere kassen) dat alle glas er netjes in komt. Helemaal perfect bestaat bijna niet. In de ondergrond zit altijd wel een kleine oneffenheid. |
| 9                | DAKRAAM-<br>BEVESTIGING               | Neem het voorgemonteerde dakraam en schuif deze aan de voor- of achterzijde in de nok. Vergeet niet om onderdeel D220 voor en achter het raam te plaatsen zodat het raam op zijn plek blijft.                                                                                                                                                                                                                                                                                                                                                                                                                                                                                                                                                                                                                                                |
| 10               | DEUR-<br>BEVESTIGING                  | Gebruik de boutjes die u al heeft ingevoerd bij stap 2 om de deurgeleider te bevestigen. De onderdorpel moet in elkaar geklikt worden. Zorg dat de ondergrond hier 100% recht en vlak is.                                                                                                                                                                                                                                                                                                                                                                                                                                                                                                                                                                                                                                                    |
| 11               | VERANKERING                           | Nu de kas volledig is afgemonteerd en het glas in de sponningen is geplaats kunt u de kas verankeren aan de ondergrond.                                                                                                                                                                                                                                                                                                                                                                                                                                                                                                                                                                                                                                                                                                                      |
| 12               | OPTIONELE<br>LAMELLENRAMEN            | De lamellenramen plaatst u tijdens het beglazen met een zwart H-profiel eronder en erboven.                                                                                                                                                                                                                                                                                                                                                                                                                                                                                                                                                                                                                                                                                                                                                  |
| 13               | OPTIONELE<br>OPBERG-<br>PLANKEN       | Robinsons opbergplanken en werktafels zijn een efficiente en integrale oplossing. Let op dat het monteren tijdrovend is. U kunt bij het voorbereiden van de kas boutjes en moertjes in de profielen schuiven zodat u het gebruik van hamerkopbouten voorkomt. Met de vierkante boutjes is het monteren een stuk gemakkelijker. Neem rustig de tijd om de tafel en plank te installeren.                                                                                                                                                                                                                                                                                                                                                                                                                                                      |
| 14               | OPTIONELE<br>WERKTAFEL                |                                                                                                                                                                                                                                                                                                                                                                                                                                                                                                                                                                                                                                                                                                                                                                                                                                              |
| 15               | AFWERKING                             | Als laatste kunt u de regenpijpen monteren. Kit e.e.a. goed af om lekkage te voorkomen.                                                                                                                                                                                                                                                                                                                                                                                                                                                                                                                                                                                                                                                                                                                                                      |