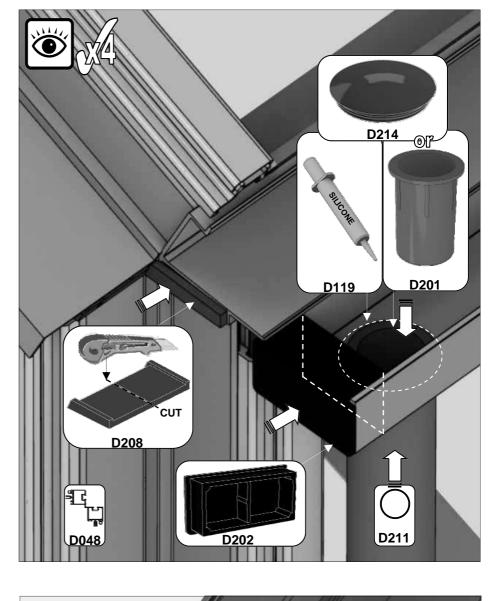

| SECTIE<br>NUMMER | TITEL                                 | MONTAGE SAMENVATTING: BELANGRIJKE INFORMATIE / OVERWEGINGEN                                                                                                                                                                                                                                                                                                                                                                                                                                                                                                                                                                                                                                                                                                                                                                                  |
|------------------|---------------------------------------|----------------------------------------------------------------------------------------------------------------------------------------------------------------------------------------------------------------------------------------------------------------------------------------------------------------------------------------------------------------------------------------------------------------------------------------------------------------------------------------------------------------------------------------------------------------------------------------------------------------------------------------------------------------------------------------------------------------------------------------------------------------------------------------------------------------------------------------------|
|                  | ONDERDELEN-<br>LIJST                  | Monteer eerst alle wanden separaat op een vlakke schone ondergrond. Sorteer de onderdelen en leg ze in de vorm zoals op de tekening is aangegeven. Pak niet alle bundels tegelijk uit. Zorg dat u georganiseerd te werk gaat. Onderdelen kunnen worden geïdentificeerd aan de hand van hun profielfoto's en opgegeven lengtes.                                                                                                                                                                                                                                                                                                                                                                                                                                                                                                               |
| В                | BASE<br>FUNDERING                     | Afmetingen en aanbevelingen voor de fundering. Zorg ervoor dat uw fundering vlak en waterpas is. ledere oneffenheid komt terug in het gebouw bij het beglazen!                                                                                                                                                                                                                                                                                                                                                                                                                                                                                                                                                                                                                                                                               |
| V                | VOORBEREIDING                         | Benodigde gereedschappen o.a.: 2x steeksleutel 10mm, stanley-mes, kitspuit, kruiskopschroevendraaier, schroefmachine (niet voor bouten/moeren!), waterpas, veiligheidsbril, veiligheidshelm en handshoenen.                                                                                                                                                                                                                                                                                                                                                                                                                                                                                                                                                                                                                                  |
| 1                | ZIJWAND(EN)                           | Neem het tuinkasprofiel met de rubbers erin en de diagonale schoren, gebruik 10mm bouten om ze aan de goot te bevestigen en gebruik 15mm bouten aan de dorpels (let op hoe de kop van de bouten in elk profiel schuift tijdens de constructie).                                                                                                                                                                                                                                                                                                                                                                                                                                                                                                                                                                                              |
| 2                | VOORWAND                              | Zorg er opnieuw voor dat het frame is gerubberd en volg de instructies om het frame van de kas in elkaar te zetten. Zorg ervoor dat u de extra bouten heeft aangebracht die u in sectie 4, 5 en 10 heeft moeten gebruiken. Voor de dak- en zijhoekbalken is niet voor elke sleuf rubber nodig, tenzij u een (optionele) scheidingswand heeft                                                                                                                                                                                                                                                                                                                                                                                                                                                                                                 |
| 3                | ACHTERWAND                            | (zie aparte handleiding en sectie V).                                                                                                                                                                                                                                                                                                                                                                                                                                                                                                                                                                                                                                                                                                                                                                                                        |
| 4                | DE WANDEN<br>AAN ELKAAR<br>BEVESTIGEN | Neem de zijwand(en) (1), de voorwand (2) en de achterwand (3) en voeg ze samen op de fundering.                                                                                                                                                                                                                                                                                                                                                                                                                                                                                                                                                                                                                                                                                                                                              |
| 5                | DAK                                   | Bevestig de nok en plaats vervolgens de gerubberde dakprofielen. Zorg ervoor dat de deze volledig tegen de<br>nok en de goot aanliggen. Er worden buisvormige beugels meegeleverd voor extra stevigheid.<br>Deze kunnen nu of later worden gemonteerd met (hamerkop)bouten.                                                                                                                                                                                                                                                                                                                                                                                                                                                                                                                                                                  |
| 6a               | DAKRAAM                               | Gebruik silicone om de glasplaat in de sponning vast te zetten. Ook zonder silicone blijft het dakraam in het profielwerk zitten. Soms komen de gaatjes niet 100% overeen bij het monteren van het dakraam. U kunt deze dan eenvoudig opboren met een 7mm boortje zodat de onderdelen alsnog in elkaar passen.                                                                                                                                                                                                                                                                                                                                                                                                                                                                                                                               |
| 6b               | RAAMDORPEL                            | Plaats de raamdorpel nadat u de glasplaat heeft geplaatst die eronder komt. Op die manier heeft u direct de juiste plek. De raamdorpel schuift iets over het glas heen.                                                                                                                                                                                                                                                                                                                                                                                                                                                                                                                                                                                                                                                                      |
| 7                | DEUR                                  | Monteer de deur op aan de hand van de instructies. Leg de deur aan de kant klaar voor bevestiging in sectie (10).                                                                                                                                                                                                                                                                                                                                                                                                                                                                                                                                                                                                                                                                                                                            |
| 8                | BEGLAZING                             | Voor u het glas plaatst kunt u de zwarte schroeflijsten alvast rondom de kas klaarzetten. In sommige gevallen moeten de zwarte lijsten nog iets worden ingekort. Ook is het belangrijk dat de gaatjes waar de RVS schroeven doorheen gaan ook op het uiteinde zitten. Neem een 6.5mm boortje om eventueel nog een gaat je bij te boren. Leg eerst de glasplaat linksachter op het dak, dan linksachter in de zijwand en in de kopgevel linksachter. Op deze manier kunt u zien of het frame helemaal recht en haaks staat. Meestal moet er nog een en ander afgesteld worden voor u het glas in de kas kunt monteren. Na linksachter kunt u rechtsvoor erin zetten. Hierdoor weet u (zeker bij grotere kassen) dat alle glas er netjes in komt. Helemaal perfect bestaat bijna niet. In de ondergrond zit altijd wel een kleine oneffenheid. |
| 9                | DAKRAAM-<br>BEVESTIGING               | Neem het voorgemonteerde dakraam en schuif deze aan de voor- of achterzijde in de nok. Vergeet niet om onderdeel D220 voor en achter het raam te plaatsen zodat het raam op zijn plek blijft.                                                                                                                                                                                                                                                                                                                                                                                                                                                                                                                                                                                                                                                |
| 10               | DEUR-<br>BEVESTIGING                  | Gebruik de boutjes die u al heeft ingevoerd bij stap 2 om de deurgeleider te bevestigen. De onderdorpel moet in elkaar geklikt worden. Zorg dat de ondergrond hier 100% recht en vlak is.                                                                                                                                                                                                                                                                                                                                                                                                                                                                                                                                                                                                                                                    |
| 11               | VERANKERING                           | Nu de kas volledig is afgemonteerd en het glas in de sponningen is geplaats kunt u de kas verankeren aan de ondergrond.                                                                                                                                                                                                                                                                                                                                                                                                                                                                                                                                                                                                                                                                                                                      |
| 12               | OPTIONELE<br>LAMELLENRAMEN            | De lamellenramen plaatst u tijdens het beglazen met een zwart H-profiel eronder en erboven.                                                                                                                                                                                                                                                                                                                                                                                                                                                                                                                                                                                                                                                                                                                                                  |
| 13               | OPTIONELE<br>OPBERG-<br>PLANKEN       | Robinsons opbergplanken en werktafels zijn een efficiente en integrale oplossing. Let op dat het monteren tijdrovend is. U kunt bij het voorbereiden van de kas boutjes en moertjes in de profielen schuiven zodat u het gebruik van hamerkopbouten voorkomt. Met de vierkante boutjes is het monteren een stuk gemakkelijker. Neem rustig de tijd om de tafel en plank te installeren.                                                                                                                                                                                                                                                                                                                                                                                                                                                      |
| 14               | OPTIONELE<br>WERKTAFEL                |                                                                                                                                                                                                                                                                                                                                                                                                                                                                                                                                                                                                                                                                                                                                                                                                                                              |
| 15               | AFWERKING                             | Als laatste kunt u de regenpijpen monteren. Kit e.e.a. goed af om lekkage te voorkomen.                                                                                                                                                                                                                                                                                                                                                                                                                                                                                                                                                                                                                                                                                                                                                      |