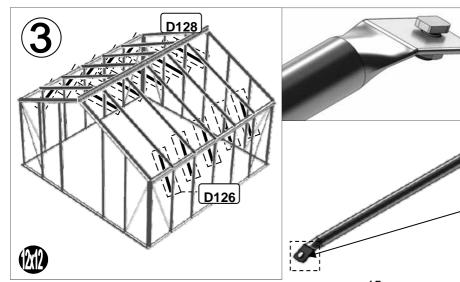

| SECTIE<br>NUMMER | TITEL                                 | MONTAGE SAMENVATTING: BELANGRIJKE INFORMATIE / OVERWEGINGEN                                                                                                                                                                                                                                                                                                                                                                                                                                                                                                                                                                                                                                                                                                                                                                                  |
|------------------|---------------------------------------|----------------------------------------------------------------------------------------------------------------------------------------------------------------------------------------------------------------------------------------------------------------------------------------------------------------------------------------------------------------------------------------------------------------------------------------------------------------------------------------------------------------------------------------------------------------------------------------------------------------------------------------------------------------------------------------------------------------------------------------------------------------------------------------------------------------------------------------------|
|                  | ONDERDELEN-<br>LIJST                  | Monteer eerst alle wanden separaat op een vlakke schone ondergrond. Sorteer de onderdelen en leg ze in de vorm zoals op de tekening is aangegeven. Pak niet alle bundels tegelijk uit. Zorg dat u georganiseerd te werk gaat. Onderdelen kunnen worden geïdentificeerd aan de hand van hun profielfoto's en opgegeven lengtes.                                                                                                                                                                                                                                                                                                                                                                                                                                                                                                               |
| В                | BASE<br>FUNDERING                     | Afmetingen en aanbevelingen voor de fundering. Zorg ervoor dat uw fundering vlak en waterpas is. ledere oneffenheid komt terug in het gebouw bij het beglazen!                                                                                                                                                                                                                                                                                                                                                                                                                                                                                                                                                                                                                                                                               |
| V                | VOORBEREIDING                         | Benodigde gereedschappen o.a.: 2x steeksleutel 10mm, stanley-mes, kitspuit, kruiskopschroevendraaier, schroefmachine (niet voor bouten/moeren!), waterpas, veiligheidsbril, veiligheidshelm en handshoenen.                                                                                                                                                                                                                                                                                                                                                                                                                                                                                                                                                                                                                                  |
| 1                | ZIJWAND(EN)                           | Neem het tuinkasprofiel met de rubbers erin en de diagonale schoren, gebruik 10mm bouten om ze aan de goot te bevestigen en gebruik 15mm bouten aan de dorpels (let op hoe de kop van de bouten in elk profiel schuift tijdens de constructie).                                                                                                                                                                                                                                                                                                                                                                                                                                                                                                                                                                                              |
| 2                | VOORWAND                              | Zorg er opnieuw voor dat het frame is gerubberd en volg de instructies om het frame van de kas in elkaar te zetten. Zorg ervoor dat u de extra bouten heeft aangebracht die u in sectie 4, 5 en 10 heeft moeten gebruiken. Voor de dak- en zijhoekbalken is niet voor elke sleuf rubber nodig, tenzij u een (optionele) scheidingswand heeft                                                                                                                                                                                                                                                                                                                                                                                                                                                                                                 |
| 3                | ACHTERWAND                            | (zie aparte handleiding en sectie V).                                                                                                                                                                                                                                                                                                                                                                                                                                                                                                                                                                                                                                                                                                                                                                                                        |
| 4                | DE WANDEN<br>AAN ELKAAR<br>BEVESTIGEN | Neem de zijwand(en) (1), de voorwand (2) en de achterwand (3) en voeg ze samen op de fundering.                                                                                                                                                                                                                                                                                                                                                                                                                                                                                                                                                                                                                                                                                                                                              |
| 5                | DAK                                   | Bevestig de nok en plaats vervolgens de gerubberde dakprofielen. Zorg ervoor dat de deze volledig tegen de<br>nok en de goot aanliggen. Er worden buisvormige beugels meegeleverd voor extra stevigheid.<br>Deze kunnen nu of later worden gemonteerd met (hamerkop)bouten.                                                                                                                                                                                                                                                                                                                                                                                                                                                                                                                                                                  |
| 6a               | DAKRAAM                               | Gebruik silicone om de glasplaat in de sponning vast te zetten. Ook zonder silicone blijft het dakraam in het profielwerk zitten. Soms komen de gaatjes niet 100% overeen bij het monteren van het dakraam. U kunt deze dan eenvoudig opboren met een 7mm boortje zodat de onderdelen alsnog in elkaar passen.                                                                                                                                                                                                                                                                                                                                                                                                                                                                                                                               |
| 6b               | RAAMDORPEL                            | Plaats de raamdorpel nadat u de glasplaat heeft geplaatst die eronder komt. Op die manier heeft u direct de juiste plek. De raamdorpel schuift iets over het glas heen.                                                                                                                                                                                                                                                                                                                                                                                                                                                                                                                                                                                                                                                                      |
| 7                | DEUR                                  | Monteer de deur op aan de hand van de instructies. Leg de deur aan de kant klaar voor bevestiging in sectie (10).                                                                                                                                                                                                                                                                                                                                                                                                                                                                                                                                                                                                                                                                                                                            |
| 8                | BEGLAZING                             | Voor u het glas plaatst kunt u de zwarte schroeflijsten alvast rondom de kas klaarzetten. In sommige gevallen moeten de zwarte lijsten nog iets worden ingekort. Ook is het belangrijk dat de gaatjes waar de RVS schroeven doorheen gaan ook op het uiteinde zitten. Neem een 6.5mm boortje om eventueel nog een gaat je bij te boren. Leg eerst de glasplaat linksachter op het dak, dan linksachter in de zijwand en in de kopgevel linksachter. Op deze manier kunt u zien of het frame helemaal recht en haaks staat. Meestal moet er nog een en ander afgesteld worden voor u het glas in de kas kunt monteren. Na linksachter kunt u rechtsvoor erin zetten. Hierdoor weet u (zeker bij grotere kassen) dat alle glas er netjes in komt. Helemaal perfect bestaat bijna niet. In de ondergrond zit altijd wel een kleine oneffenheid. |
| 9                | DAKRAAM-<br>BEVESTIGING               | Neem het voorgemonteerde dakraam en schuif deze aan de voor- of achterzijde in de nok. Vergeet niet om onderdeel D220 voor en achter het raam te plaatsen zodat het raam op zijn plek blijft.                                                                                                                                                                                                                                                                                                                                                                                                                                                                                                                                                                                                                                                |
| 10               | DEUR-<br>BEVESTIGING                  | Gebruik de boutjes die u al heeft ingevoerd bij stap 2 om de deurgeleider te bevestigen. De onderdorpel moet in elkaar geklikt worden. Zorg dat de ondergrond hier 100% recht en vlak is.                                                                                                                                                                                                                                                                                                                                                                                                                                                                                                                                                                                                                                                    |
| 11               | VERANKERING                           | Nu de kas volledig is afgemonteerd en het glas in de sponningen is geplaats kunt u de kas verankeren aan de ondergrond.                                                                                                                                                                                                                                                                                                                                                                                                                                                                                                                                                                                                                                                                                                                      |
| 12               | OPTIONELE<br>LAMELLENRAMEN            | De lamellenramen plaatst u tijdens het beglazen met een zwart H-profiel eronder en erboven.                                                                                                                                                                                                                                                                                                                                                                                                                                                                                                                                                                                                                                                                                                                                                  |
| 13               | OPTIONELE<br>OPBERG-<br>PLANKEN       | Robinsons opbergplanken en werktafels zijn een efficiente en integrale oplossing. Let op dat het monteren tijdrovend is. U kunt bij het voorbereiden van de kas boutjes en moertjes in de profielen schuiven zodat u het gebruik van hamerkopbouten voorkomt. Met de vierkante boutjes is het monteren een stuk gemakkelijker. Neem rustig de tijd om de tafel en plank te installeren.                                                                                                                                                                                                                                                                                                                                                                                                                                                      |
| 14               | OPTIONELE<br>WERKTAFEL                |                                                                                                                                                                                                                                                                                                                                                                                                                                                                                                                                                                                                                                                                                                                                                                                                                                              |
| 15               | AFWERKING                             | Als laatste kunt u de regenpijpen monteren. Kit e.e.a. goed af om lekkage te voorkomen.                                                                                                                                                                                                                                                                                                                                                                                                                                                                                                                                                                                                                                                                                                                                                      |