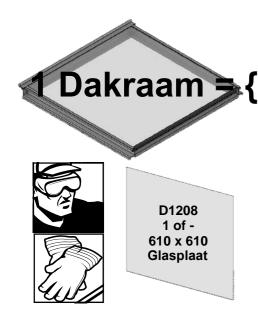

| SECTIE<br>NUMMER | TITEL                                 | MONTAGE SAMENVATTING: BELANGRIJKE INFORMATIE / OVERWEGINGEN                                                                                                                                                                                                                                                                                                                                                                                                                                                                                                                                                                                                                                                                                                                                                                                  |
|------------------|---------------------------------------|----------------------------------------------------------------------------------------------------------------------------------------------------------------------------------------------------------------------------------------------------------------------------------------------------------------------------------------------------------------------------------------------------------------------------------------------------------------------------------------------------------------------------------------------------------------------------------------------------------------------------------------------------------------------------------------------------------------------------------------------------------------------------------------------------------------------------------------------|
|                  | ONDERDELEN-<br>LIJST                  | Monteer eerst alle wanden separaat op een vlakke schone ondergrond. Sorteer de onderdelen en leg ze in de vorm zoals op de tekening is aangegeven. Pak niet alle bundels tegelijk uit. Zorg dat u georganiseerd te werk gaat. Onderdelen kunnen worden geïdentificeerd aan de hand van hun profielfoto's en opgegeven lengtes.                                                                                                                                                                                                                                                                                                                                                                                                                                                                                                               |
| В                | BASE<br>FUNDERING                     | Afmetingen en aanbevelingen voor de fundering. Zorg ervoor dat uw fundering vlak en waterpas is. ledere oneffenheid komt terug in het gebouw bij het beglazen!                                                                                                                                                                                                                                                                                                                                                                                                                                                                                                                                                                                                                                                                               |
| V                | VOORBEREIDING                         | Benodigde gereedschappen o.a.: 2x steeksleutel 10mm, stanley-mes, kitspuit, kruiskopschroevendraaier, schroefmachine (niet voor bouten/moeren!), waterpas, veiligheidsbril, veiligheidshelm en handshoenen.                                                                                                                                                                                                                                                                                                                                                                                                                                                                                                                                                                                                                                  |
| 1                | ZIJWAND(EN)                           | Neem het tuinkasprofiel met de rubbers erin en de diagonale schoren, gebruik 10mm bouten om ze aan de goot te bevestigen en gebruik 15mm bouten aan de dorpels (let op hoe de kop van de bouten in elk profiel schuift tijdens de constructie).                                                                                                                                                                                                                                                                                                                                                                                                                                                                                                                                                                                              |
| 2                | VOORWAND                              | Zorg er opnieuw voor dat het frame is gerubberd en volg de instructies om het frame van de kas in elkaar te zetten. Zorg ervoor dat u de extra bouten heeft aangebracht die u in sectie 4, 5 en 10 heeft moeten gebruiken. Voor de dak- en zijhoekbalken is niet voor elke sleuf rubber nodig, tenzij u een (optionele) scheidingswand heeft                                                                                                                                                                                                                                                                                                                                                                                                                                                                                                 |
| 3                | ACHTERWAND                            | (zie aparte handleiding en sectie V).                                                                                                                                                                                                                                                                                                                                                                                                                                                                                                                                                                                                                                                                                                                                                                                                        |
| 4                | DE WANDEN<br>AAN ELKAAR<br>BEVESTIGEN | Neem de zijwand(en) (1), de voorwand (2) en de achterwand (3) en voeg ze samen op de fundering.                                                                                                                                                                                                                                                                                                                                                                                                                                                                                                                                                                                                                                                                                                                                              |
| 5                | DAK                                   | Bevestig de nok en plaats vervolgens de gerubberde dakprofielen. Zorg ervoor dat de deze volledig tegen de<br>nok en de goot aanliggen. Er worden buisvormige beugels meegeleverd voor extra stevigheid.<br>Deze kunnen nu of later worden gemonteerd met (hamerkop)bouten.                                                                                                                                                                                                                                                                                                                                                                                                                                                                                                                                                                  |
| 6a               | DAKRAAM                               | Gebruik silicone om de glasplaat in de sponning vast te zetten. Ook zonder silicone blijft het dakraam in het profielwerk zitten. Soms komen de gaatjes niet 100% overeen bij het monteren van het dakraam. U kunt deze dan eenvoudig opboren met een 7mm boortje zodat de onderdelen alsnog in elkaar passen.                                                                                                                                                                                                                                                                                                                                                                                                                                                                                                                               |
| 6b               | RAAMDORPEL                            | Plaats de raamdorpel nadat u de glasplaat heeft geplaatst die eronder komt. Op die manier heeft u direct de juiste plek. De raamdorpel schuift iets over het glas heen.                                                                                                                                                                                                                                                                                                                                                                                                                                                                                                                                                                                                                                                                      |
| 7                | DEUR                                  | Monteer de deur op aan de hand van de instructies. Leg de deur aan de kant klaar voor bevestiging in sectie (10).                                                                                                                                                                                                                                                                                                                                                                                                                                                                                                                                                                                                                                                                                                                            |
| 8                | BEGLAZING                             | Voor u het glas plaatst kunt u de zwarte schroeflijsten alvast rondom de kas klaarzetten. In sommige gevallen moeten de zwarte lijsten nog iets worden ingekort. Ook is het belangrijk dat de gaatjes waar de RVS schroeven doorheen gaan ook op het uiteinde zitten. Neem een 6.5mm boortje om eventueel nog een gaat je bij te boren. Leg eerst de glasplaat linksachter op het dak, dan linksachter in de zijwand en in de kopgevel linksachter. Op deze manier kunt u zien of het frame helemaal recht en haaks staat. Meestal moet er nog een en ander afgesteld worden voor u het glas in de kas kunt monteren. Na linksachter kunt u rechtsvoor erin zetten. Hierdoor weet u (zeker bij grotere kassen) dat alle glas er netjes in komt. Helemaal perfect bestaat bijna niet. In de ondergrond zit altijd wel een kleine oneffenheid. |
| 9                | DAKRAAM-<br>BEVESTIGING               | Neem het voorgemonteerde dakraam en schuif deze aan de voor- of achterzijde in de nok. Vergeet niet om onderdeel D220 voor en achter het raam te plaatsen zodat het raam op zijn plek blijft.                                                                                                                                                                                                                                                                                                                                                                                                                                                                                                                                                                                                                                                |
| 10               | DEUR-<br>BEVESTIGING                  | Gebruik de boutjes die u al heeft ingevoerd bij stap 2 om de deurgeleider te bevestigen. De onderdorpel moet in elkaar geklikt worden. Zorg dat de ondergrond hier 100% recht en vlak is.                                                                                                                                                                                                                                                                                                                                                                                                                                                                                                                                                                                                                                                    |
| 11               | VERANKERING                           | Nu de kas volledig is afgemonteerd en het glas in de sponningen is geplaats kunt u de kas verankeren aan de ondergrond.                                                                                                                                                                                                                                                                                                                                                                                                                                                                                                                                                                                                                                                                                                                      |
| 12               | OPTIONELE<br>LAMELLENRAMEN            | De lamellenramen plaatst u tijdens het beglazen met een zwart H-profiel eronder en erboven.                                                                                                                                                                                                                                                                                                                                                                                                                                                                                                                                                                                                                                                                                                                                                  |
| 13               | OPTIONELE<br>OPBERG-<br>PLANKEN       | Robinsons opbergplanken en werktafels zijn een efficiente en integrale oplossing. Let op dat het monteren tijdrovend is. U kunt bij het voorbereiden van de kas boutjes en moertjes in de profielen schuiven zodat u het gebruik van hamerkopbouten voorkomt. Met de vierkante boutjes is het monteren een stuk gemakkelijker. Neem rustig de tijd om de tafel en plank te installeren.                                                                                                                                                                                                                                                                                                                                                                                                                                                      |
| 14               | OPTIONELE<br>WERKTAFEL                |                                                                                                                                                                                                                                                                                                                                                                                                                                                                                                                                                                                                                                                                                                                                                                                                                                              |
| 15               | AFWERKING                             | Als laatste kunt u de regenpijpen monteren. Kit e.e.a. goed af om lekkage te voorkomen.                                                                                                                                                                                                                                                                                                                                                                                                                                                                                                                                                                                                                                                                                                                                                      |