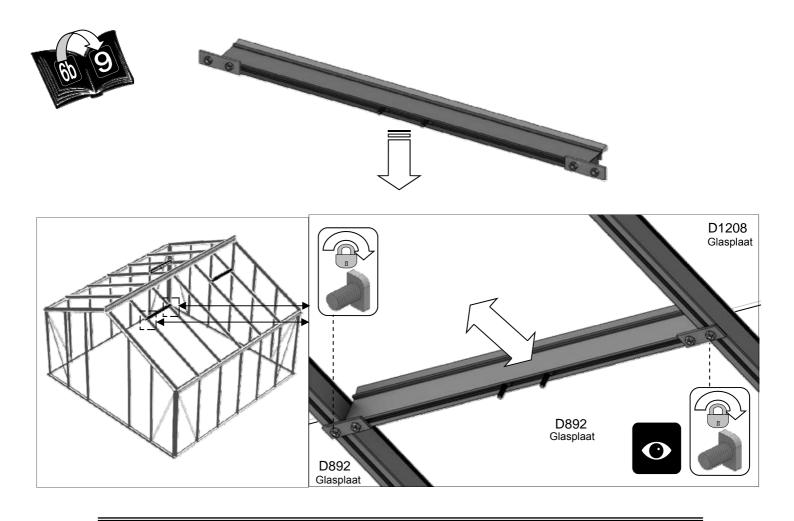

| SECTIE<br>NUMMER | TITEL                                 | MONTAGE SAMENVATTING: BELANGRIJKE INFORMATIE / OVERWEGINGEN                                                                                                                                                                                                                                                                                                                                                                                                                                                                                                                                                                                                                                                                                                                                                                                  |
|------------------|---------------------------------------|----------------------------------------------------------------------------------------------------------------------------------------------------------------------------------------------------------------------------------------------------------------------------------------------------------------------------------------------------------------------------------------------------------------------------------------------------------------------------------------------------------------------------------------------------------------------------------------------------------------------------------------------------------------------------------------------------------------------------------------------------------------------------------------------------------------------------------------------|
|                  | ONDERDELEN-<br>LIJST                  | Monteer eerst alle wanden separaat op een vlakke schone ondergrond. Sorteer de onderdelen en leg ze in de vorm zoals op de tekening is aangegeven. Pak niet alle bundels tegelijk uit. Zorg dat u georganiseerd te werk gaat. Onderdelen kunnen worden geïdentificeerd aan de hand van hun profielfoto's en opgegeven lengtes.                                                                                                                                                                                                                                                                                                                                                                                                                                                                                                               |
| В                | BASE<br>FUNDERING                     | Afmetingen en aanbevelingen voor de fundering. Zorg ervoor dat uw fundering vlak en waterpas is. ledere oneffenheid komt terug in het gebouw bij het beglazen!                                                                                                                                                                                                                                                                                                                                                                                                                                                                                                                                                                                                                                                                               |
| V                | VOORBEREIDING                         | Benodigde gereedschappen o.a.: 2x steeksleutel 10mm, stanley-mes, kitspuit, kruiskopschroevendraaier, schroefmachine (niet voor bouten/moeren!), waterpas, veiligheidsbril, veiligheidshelm en handshoenen.                                                                                                                                                                                                                                                                                                                                                                                                                                                                                                                                                                                                                                  |
| 1                | ZIJWAND(EN)                           | Neem het tuinkasprofiel met de rubbers erin en de diagonale schoren, gebruik 10mm bouten om ze aan de goot te bevestigen en gebruik 15mm bouten aan de dorpels (let op hoe de kop van de bouten in elk profiel schuift tijdens de constructie).                                                                                                                                                                                                                                                                                                                                                                                                                                                                                                                                                                                              |
| 2                | VOORWAND                              | Zorg er opnieuw voor dat het frame is gerubberd en volg de instructies om het frame van de kas in elkaar te zetten. Zorg ervoor dat u de extra bouten heeft aangebracht die u in sectie 4, 5 en 10 heeft moeten gebruiken. Voor de dak- en zijhoekbalken is niet voor elke sleuf rubber nodig, tenzij u een (optionele) scheidingswand heeft                                                                                                                                                                                                                                                                                                                                                                                                                                                                                                 |
| 3                | ACHTERWAND                            | (zie aparte handleiding en sectie V).                                                                                                                                                                                                                                                                                                                                                                                                                                                                                                                                                                                                                                                                                                                                                                                                        |
| 4                | DE WANDEN<br>AAN ELKAAR<br>BEVESTIGEN | Neem de zijwand(en) (1), de voorwand (2) en de achterwand (3) en voeg ze samen op de fundering.                                                                                                                                                                                                                                                                                                                                                                                                                                                                                                                                                                                                                                                                                                                                              |
| 5                | DAK                                   | Bevestig de nok en plaats vervolgens de gerubberde dakprofielen. Zorg ervoor dat de deze volledig tegen de<br>nok en de goot aanliggen. Er worden buisvormige beugels meegeleverd voor extra stevigheid.<br>Deze kunnen nu of later worden gemonteerd met (hamerkop)bouten.                                                                                                                                                                                                                                                                                                                                                                                                                                                                                                                                                                  |
| 6a               | DAKRAAM                               | Gebruik silicone om de glasplaat in de sponning vast te zetten. Ook zonder silicone blijft het dakraam in het profielwerk zitten. Soms komen de gaatjes niet 100% overeen bij het monteren van het dakraam. U kunt deze dan eenvoudig opboren met een 7mm boortje zodat de onderdelen alsnog in elkaar passen.                                                                                                                                                                                                                                                                                                                                                                                                                                                                                                                               |
| 6b               | RAAMDORPEL                            | Plaats de raamdorpel nadat u de glasplaat heeft geplaatst die eronder komt. Op die manier heeft u direct de juiste plek. De raamdorpel schuift iets over het glas heen.                                                                                                                                                                                                                                                                                                                                                                                                                                                                                                                                                                                                                                                                      |
| 7                | DEUR                                  | Monteer de deur op aan de hand van de instructies. Leg de deur aan de kant klaar voor bevestiging in sectie (10).                                                                                                                                                                                                                                                                                                                                                                                                                                                                                                                                                                                                                                                                                                                            |
| 8                | BEGLAZING                             | Voor u het glas plaatst kunt u de zwarte schroeflijsten alvast rondom de kas klaarzetten. In sommige gevallen moeten de zwarte lijsten nog iets worden ingekort. Ook is het belangrijk dat de gaatjes waar de RVS schroeven doorheen gaan ook op het uiteinde zitten. Neem een 6.5mm boortje om eventueel nog een gaat je bij te boren. Leg eerst de glasplaat linksachter op het dak, dan linksachter in de zijwand en in de kopgevel linksachter. Op deze manier kunt u zien of het frame helemaal recht en haaks staat. Meestal moet er nog een en ander afgesteld worden voor u het glas in de kas kunt monteren. Na linksachter kunt u rechtsvoor erin zetten. Hierdoor weet u (zeker bij grotere kassen) dat alle glas er netjes in komt. Helemaal perfect bestaat bijna niet. In de ondergrond zit altijd wel een kleine oneffenheid. |
| 9                | DAKRAAM-<br>BEVESTIGING               | Neem het voorgemonteerde dakraam en schuif deze aan de voor- of achterzijde in de nok. Vergeet niet om onderdeel D220 voor en achter het raam te plaatsen zodat het raam op zijn plek blijft.                                                                                                                                                                                                                                                                                                                                                                                                                                                                                                                                                                                                                                                |
| 10               | DEUR-<br>BEVESTIGING                  | Gebruik de boutjes die u al heeft ingevoerd bij stap 2 om de deurgeleider te bevestigen. De onderdorpel moet in elkaar geklikt worden. Zorg dat de ondergrond hier 100% recht en vlak is.                                                                                                                                                                                                                                                                                                                                                                                                                                                                                                                                                                                                                                                    |
| 11               | VERANKERING                           | Nu de kas volledig is afgemonteerd en het glas in de sponningen is geplaats kunt u de kas verankeren aan de ondergrond.                                                                                                                                                                                                                                                                                                                                                                                                                                                                                                                                                                                                                                                                                                                      |
| 12               | OPTIONELE<br>LAMELLENRAMEN            | De lamellenramen plaatst u tijdens het beglazen met een zwart H-profiel eronder en erboven.                                                                                                                                                                                                                                                                                                                                                                                                                                                                                                                                                                                                                                                                                                                                                  |
| 13               | OPTIONELE<br>OPBERG-<br>PLANKEN       | Robinsons opbergplanken en werktafels zijn een efficiente en integrale oplossing. Let op dat het monteren tijdrovend is. U kunt bij het voorbereiden van de kas boutjes en moertjes in de profielen schuiven zodat u het gebruik van hamerkopbouten voorkomt. Met de vierkante boutjes is het monteren een stuk gemakkelijker. Neem rustig de tijd om de tafel en plank te installeren.                                                                                                                                                                                                                                                                                                                                                                                                                                                      |
| 14               | OPTIONELE<br>WERKTAFEL                |                                                                                                                                                                                                                                                                                                                                                                                                                                                                                                                                                                                                                                                                                                                                                                                                                                              |
| 15               | AFWERKING                             | Als laatste kunt u de regenpijpen monteren. Kit e.e.a. goed af om lekkage te voorkomen.                                                                                                                                                                                                                                                                                                                                                                                                                                                                                                                                                                                                                                                                                                                                                      |