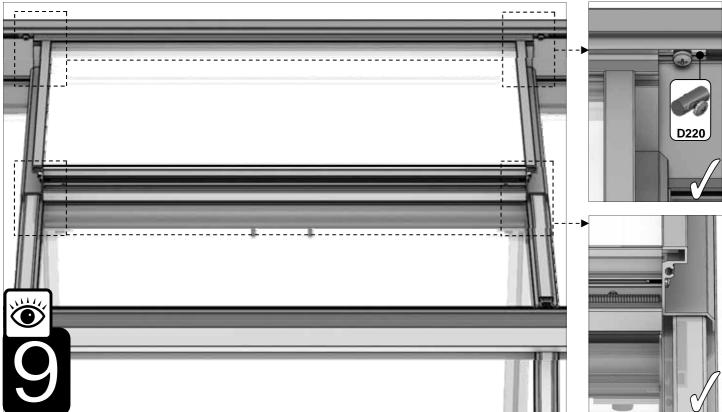

| SECTIE<br>NUMMER | TITEL                                 | MONTAGE SAMENVATTING: BELANGRIJKE INFORMATIE / OVERWEGINGEN                                                                                                                                                                                                                                                                                                                                                                                                                                                                                                                                                                                                                                                                                                                                                                                  |
|------------------|---------------------------------------|----------------------------------------------------------------------------------------------------------------------------------------------------------------------------------------------------------------------------------------------------------------------------------------------------------------------------------------------------------------------------------------------------------------------------------------------------------------------------------------------------------------------------------------------------------------------------------------------------------------------------------------------------------------------------------------------------------------------------------------------------------------------------------------------------------------------------------------------|
|                  | ONDERDELEN-<br>LIJST                  | Monteer eerst alle wanden separaat op een vlakke schone ondergrond. Sorteer de onderdelen en leg ze in de vorm zoals op de tekening is aangegeven. Pak niet alle bundels tegelijk uit. Zorg dat u georganiseerd te werk gaat. Onderdelen kunnen worden geïdentificeerd aan de hand van hun profielfoto's en opgegeven lengtes.                                                                                                                                                                                                                                                                                                                                                                                                                                                                                                               |
| В                | BASE<br>FUNDERING                     | Afmetingen en aanbevelingen voor de fundering. Zorg ervoor dat uw fundering vlak en waterpas is. ledere oneffenheid komt terug in het gebouw bij het beglazen!                                                                                                                                                                                                                                                                                                                                                                                                                                                                                                                                                                                                                                                                               |
| V                | VOORBEREIDING                         | Benodigde gereedschappen o.a.: 2x steeksleutel 10mm, stanley-mes, kitspuit, kruiskopschroevendraaier, schroefmachine (niet voor bouten/moeren!), waterpas, veiligheidsbril, veiligheidshelm en handshoenen.                                                                                                                                                                                                                                                                                                                                                                                                                                                                                                                                                                                                                                  |
| 1                | ZIJWAND(EN)                           | Neem het tuinkasprofiel met de rubbers erin en de diagonale schoren, gebruik 10mm bouten om ze aan de goot te bevestigen en gebruik 15mm bouten aan de dorpels (let op hoe de kop van de bouten in elk profiel schuift tijdens de constructie).                                                                                                                                                                                                                                                                                                                                                                                                                                                                                                                                                                                              |
| 2                | VOORWAND                              | Zorg er opnieuw voor dat het frame is gerubberd en volg de instructies om het frame van de kas in elkaar te zetten. Zorg ervoor dat u de extra bouten heeft aangebracht die u in sectie 4, 5 en 10 heeft moeten gebruiken. Voor de dak- en zijhoekbalken is niet voor elke sleuf rubber nodig, tenzij u een (optionele) scheidingswand heeft                                                                                                                                                                                                                                                                                                                                                                                                                                                                                                 |
| 3                | ACHTERWAND                            | (zie aparte handleiding en sectie V).                                                                                                                                                                                                                                                                                                                                                                                                                                                                                                                                                                                                                                                                                                                                                                                                        |
| 4                | DE WANDEN<br>AAN ELKAAR<br>BEVESTIGEN | Neem de zijwand(en) (1), de voorwand (2) en de achterwand (3) en voeg ze samen op de fundering.                                                                                                                                                                                                                                                                                                                                                                                                                                                                                                                                                                                                                                                                                                                                              |
| 5                | DAK                                   | Bevestig de nok en plaats vervolgens de gerubberde dakprofielen. Zorg ervoor dat de deze volledig tegen de<br>nok en de goot aanliggen. Er worden buisvormige beugels meegeleverd voor extra stevigheid.<br>Deze kunnen nu of later worden gemonteerd met (hamerkop)bouten.                                                                                                                                                                                                                                                                                                                                                                                                                                                                                                                                                                  |
| 6a               | DAKRAAM                               | Gebruik silicone om de glasplaat in de sponning vast te zetten. Ook zonder silicone blijft het dakraam in het profielwerk zitten. Soms komen de gaatjes niet 100% overeen bij het monteren van het dakraam. U kunt deze dan eenvoudig opboren met een 7mm boortje zodat de onderdelen alsnog in elkaar passen.                                                                                                                                                                                                                                                                                                                                                                                                                                                                                                                               |
| 6b               | RAAMDORPEL                            | Plaats de raamdorpel nadat u de glasplaat heeft geplaatst die eronder komt. Op die manier heeft u direct de juiste plek. De raamdorpel schuift iets over het glas heen.                                                                                                                                                                                                                                                                                                                                                                                                                                                                                                                                                                                                                                                                      |
| 7                | DEUR                                  | Monteer de deur op aan de hand van de instructies. Leg de deur aan de kant klaar voor bevestiging in sectie (10).                                                                                                                                                                                                                                                                                                                                                                                                                                                                                                                                                                                                                                                                                                                            |
| 8                | BEGLAZING                             | Voor u het glas plaatst kunt u de zwarte schroeflijsten alvast rondom de kas klaarzetten. In sommige gevallen moeten de zwarte lijsten nog iets worden ingekort. Ook is het belangrijk dat de gaatjes waar de RVS schroeven doorheen gaan ook op het uiteinde zitten. Neem een 6.5mm boortje om eventueel nog een gaat je bij te boren. Leg eerst de glasplaat linksachter op het dak, dan linksachter in de zijwand en in de kopgevel linksachter. Op deze manier kunt u zien of het frame helemaal recht en haaks staat. Meestal moet er nog een en ander afgesteld worden voor u het glas in de kas kunt monteren. Na linksachter kunt u rechtsvoor erin zetten. Hierdoor weet u (zeker bij grotere kassen) dat alle glas er netjes in komt. Helemaal perfect bestaat bijna niet. In de ondergrond zit altijd wel een kleine oneffenheid. |
| 9                | DAKRAAM-<br>BEVESTIGING               | Neem het voorgemonteerde dakraam en schuif deze aan de voor- of achterzijde in de nok. Vergeet niet om onderdeel D220 voor en achter het raam te plaatsen zodat het raam op zijn plek blijft.                                                                                                                                                                                                                                                                                                                                                                                                                                                                                                                                                                                                                                                |
| 10               | DEUR-<br>BEVESTIGING                  | Gebruik de boutjes die u al heeft ingevoerd bij stap 2 om de deurgeleider te bevestigen. De onderdorpel moet in elkaar geklikt worden. Zorg dat de ondergrond hier 100% recht en vlak is.                                                                                                                                                                                                                                                                                                                                                                                                                                                                                                                                                                                                                                                    |
| 11               | VERANKERING                           | Nu de kas volledig is afgemonteerd en het glas in de sponningen is geplaats kunt u de kas verankeren aan de ondergrond.                                                                                                                                                                                                                                                                                                                                                                                                                                                                                                                                                                                                                                                                                                                      |
| 12               | OPTIONELE<br>LAMELLENRAMEN            | De lamellenramen plaatst u tijdens het beglazen met een zwart H-profiel eronder en erboven.                                                                                                                                                                                                                                                                                                                                                                                                                                                                                                                                                                                                                                                                                                                                                  |
| 13               | OPTIONELE<br>OPBERG-<br>PLANKEN       | Robinsons opbergplanken en werktafels zijn een efficiente en integrale oplossing. Let op dat het monteren tijdrovend is. U kunt bij het voorbereiden van de kas boutjes en moertjes in de profielen schuiven zodat u het gebruik van hamerkopbouten voorkomt. Met de vierkante boutjes is het monteren een stuk gemakkelijker. Neem rustig de tijd om de tafel en plank te installeren.                                                                                                                                                                                                                                                                                                                                                                                                                                                      |
| 14               | OPTIONELE<br>WERKTAFEL                |                                                                                                                                                                                                                                                                                                                                                                                                                                                                                                                                                                                                                                                                                                                                                                                                                                              |
| 15               | AFWERKING                             | Als laatste kunt u de regenpijpen monteren. Kit e.e.a. goed af om lekkage te voorkomen.                                                                                                                                                                                                                                                                                                                                                                                                                                                                                                                                                                                                                                                                                                                                                      |