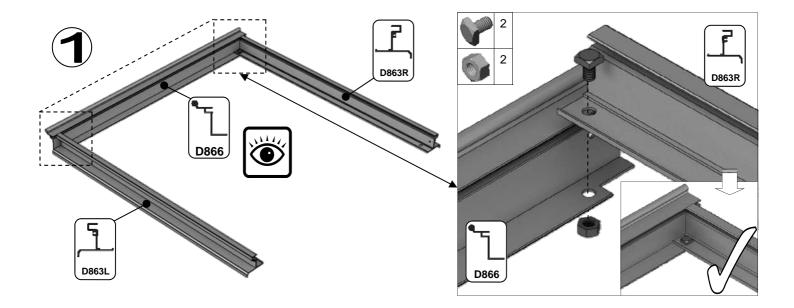

X2

| Part No |          | mm  | Quantity |
|---------|----------|-----|----------|
| D866    | L        | 639 | 1        |
| D863L   | _آ_      | 613 | 1        |
| D863R   | Ľ        | 613 | 1        |
| D862    | <b>F</b> | 593 | 1        |