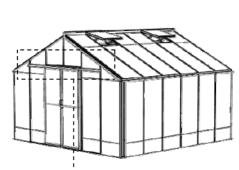

| SECTIE<br>NUMMER | TITEL                                 | MONTAGE SAMENVATTING: BELANGRIJKE INFORMATIE / OVERWEGINGEN                                                                                                                                                                                                                                                                                                                                                                                                                                                                                                                                                                                                                                                                                                                                                                                  |
|------------------|---------------------------------------|----------------------------------------------------------------------------------------------------------------------------------------------------------------------------------------------------------------------------------------------------------------------------------------------------------------------------------------------------------------------------------------------------------------------------------------------------------------------------------------------------------------------------------------------------------------------------------------------------------------------------------------------------------------------------------------------------------------------------------------------------------------------------------------------------------------------------------------------|
|                  | ONDERDELEN-<br>LIJST                  | Monteer eerst alle wanden separaat op een vlakke schone ondergrond. Sorteer de onderdelen en leg ze in de vorm zoals op de tekening is aangegeven. Pak niet alle bundels tegelijk uit. Zorg dat u georganiseerd te werk gaat. Onderdelen kunnen worden geïdentificeerd aan de hand van hun profielfoto's en opgegeven lengtes.                                                                                                                                                                                                                                                                                                                                                                                                                                                                                                               |
| В                | BASE<br>FUNDERING                     | Afmetingen en aanbevelingen voor de fundering. Zorg ervoor dat uw fundering vlak en waterpas is. ledere oneffenheid komt terug in het gebouw bij het beglazen!                                                                                                                                                                                                                                                                                                                                                                                                                                                                                                                                                                                                                                                                               |
| V                | VOORBEREIDING                         | Benodigde gereedschappen o.a.: 2x steeksleutel 10mm, stanley-mes, kitspuit, kruiskopschroevendraaier, schroefmachine (niet voor bouten/moeren!), waterpas, veiligheidsbril, veiligheidshelm en handshoenen.                                                                                                                                                                                                                                                                                                                                                                                                                                                                                                                                                                                                                                  |
| 1                | ZIJWAND(EN)                           | Neem het tuinkasprofiel met de rubbers erin en de diagonale schoren, gebruik 10mm bouten om ze aan de goot te bevestigen en gebruik 15mm bouten aan de dorpels (let op hoe de kop van de bouten in elk profiel schuift tijdens de constructie).                                                                                                                                                                                                                                                                                                                                                                                                                                                                                                                                                                                              |
| 2                | VOORWAND                              | Zorg er opnieuw voor dat het frame is gerubberd en volg de instructies om het frame van de kas in elkaar te zetten. Zorg ervoor dat u de extra bouten heeft aangebracht die u in sectie 4, 5 en 10 heeft moeten gebruiken. Voor de dak- en zijhoekbalken is niet voor elke sleuf rubber nodig, tenzij u een (optionele) scheidingswand heeft                                                                                                                                                                                                                                                                                                                                                                                                                                                                                                 |
| 3                | ACHTERWAND                            | (zie aparte handleiding en sectie V).                                                                                                                                                                                                                                                                                                                                                                                                                                                                                                                                                                                                                                                                                                                                                                                                        |
| 4                | DE WANDEN<br>AAN ELKAAR<br>BEVESTIGEN | Neem de zijwand(en) (1), de voorwand (2) en de achterwand (3) en voeg ze samen op de fundering.                                                                                                                                                                                                                                                                                                                                                                                                                                                                                                                                                                                                                                                                                                                                              |
| 5                | DAK                                   | Bevestig de nok en plaats vervolgens de gerubberde dakprofielen. Zorg ervoor dat de deze volledig tegen de<br>nok en de goot aanliggen. Er worden buisvormige beugels meegeleverd voor extra stevigheid.<br>Deze kunnen nu of later worden gemonteerd met (hamerkop)bouten.                                                                                                                                                                                                                                                                                                                                                                                                                                                                                                                                                                  |
| 6a               | DAKRAAM                               | Gebruik silicone om de glasplaat in de sponning vast te zetten. Ook zonder silicone blijft het dakraam in het profielwerk zitten. Soms komen de gaatjes niet 100% overeen bij het monteren van het dakraam. U kunt deze dan eenvoudig opboren met een 7mm boortje zodat de onderdelen alsnog in elkaar passen.                                                                                                                                                                                                                                                                                                                                                                                                                                                                                                                               |
| 6b               | RAAMDORPEL                            | Plaats de raamdorpel nadat u de glasplaat heeft geplaatst die eronder komt. Op die manier heeft u direct de juiste plek. De raamdorpel schuift iets over het glas heen.                                                                                                                                                                                                                                                                                                                                                                                                                                                                                                                                                                                                                                                                      |
| 7                | DEUR                                  | Monteer de deur op aan de hand van de instructies. Leg de deur aan de kant klaar voor bevestiging in sectie (10).                                                                                                                                                                                                                                                                                                                                                                                                                                                                                                                                                                                                                                                                                                                            |
| 8                | BEGLAZING                             | Voor u het glas plaatst kunt u de zwarte schroeflijsten alvast rondom de kas klaarzetten. In sommige gevallen moeten de zwarte lijsten nog iets worden ingekort. Ook is het belangrijk dat de gaatjes waar de RVS schroeven doorheen gaan ook op het uiteinde zitten. Neem een 6.5mm boortje om eventueel nog een gaat je bij te boren. Leg eerst de glasplaat linksachter op het dak, dan linksachter in de zijwand en in de kopgevel linksachter. Op deze manier kunt u zien of het frame helemaal recht en haaks staat. Meestal moet er nog een en ander afgesteld worden voor u het glas in de kas kunt monteren. Na linksachter kunt u rechtsvoor erin zetten. Hierdoor weet u (zeker bij grotere kassen) dat alle glas er netjes in komt. Helemaal perfect bestaat bijna niet. In de ondergrond zit altijd wel een kleine oneffenheid. |
| 9                | DAKRAAM-<br>BEVESTIGING               | Neem het voorgemonteerde dakraam en schuif deze aan de voor- of achterzijde in de nok. Vergeet niet om onderdeel D220 voor en achter het raam te plaatsen zodat het raam op zijn plek blijft.                                                                                                                                                                                                                                                                                                                                                                                                                                                                                                                                                                                                                                                |
| 10               | DEUR-<br>BEVESTIGING                  | Gebruik de boutjes die u al heeft ingevoerd bij stap 2 om de deurgeleider te bevestigen. De onderdorpel moet in elkaar geklikt worden. Zorg dat de ondergrond hier 100% recht en vlak is.                                                                                                                                                                                                                                                                                                                                                                                                                                                                                                                                                                                                                                                    |
| 11               | VERANKERING                           | Nu de kas volledig is afgemonteerd en het glas in de sponningen is geplaats kunt u de kas verankeren aan de ondergrond.                                                                                                                                                                                                                                                                                                                                                                                                                                                                                                                                                                                                                                                                                                                      |
| 12               | OPTIONELE<br>LAMELLENRAMEN            | De lamellenramen plaatst u tijdens het beglazen met een zwart H-profiel eronder en erboven.                                                                                                                                                                                                                                                                                                                                                                                                                                                                                                                                                                                                                                                                                                                                                  |
| 13               | OPTIONELE<br>OPBERG-<br>PLANKEN       | Robinsons opbergplanken en werktafels zijn een efficiente en integrale oplossing. Let op dat het monteren tijdrovend is. U kunt bij het voorbereiden van de kas boutjes en moertjes in de profielen schuiven zodat u het gebruik van hamerkopbouten voorkomt. Met de vierkante boutjes is het monteren een stuk gemakkelijker. Neem rustig de tijd om de tafel en plank te installeren.                                                                                                                                                                                                                                                                                                                                                                                                                                                      |
| 14               | OPTIONELE<br>WERKTAFEL                |                                                                                                                                                                                                                                                                                                                                                                                                                                                                                                                                                                                                                                                                                                                                                                                                                                              |
| 15               | AFWERKING                             | Als laatste kunt u de regenpijpen monteren. Kit e.e.a. goed af om lekkage te voorkomen.                                                                                                                                                                                                                                                                                                                                                                                                                                                                                                                                                                                                                                                                                                                                                      |