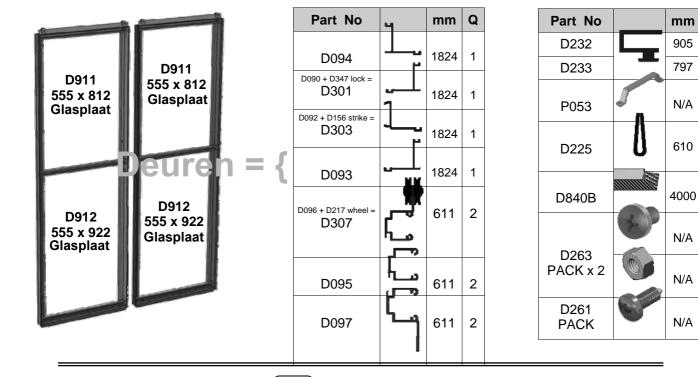

| Section<br>Ref | Part<br>No. |  | Size<br>(mm) |  |  |  |
|----------------|-------------|--|--------------|--|--|--|
|----------------|-------------|--|--------------|--|--|--|

|   | D090 +<br>D347 lock =<br>D301   | ſ<br>    | 1824 | 1 |
|---|---------------------------------|----------|------|---|
|   | D092 +<br>D156 strike =<br>D303 |          | 1824 | 1 |
|   | D093                            | <b>[</b> | 1824 | 1 |
|   | D094                            | [<br>    | 1824 | 1 |
| 7 | D096 +<br>D217 wheel =<br>D307  |          | 611  | 2 |
|   | D095                            | ſ.       | 611  | 2 |
|   | D097                            | ſ        | 611  | 2 |
|   | D232                            |          | 905  | 4 |
|   | D233                            |          | 797  | 4 |
|   | P053                            |          | N/A  | 2 |
|   | D225                            | 0        | 610  | 2 |
|   | D840B                           |          | 4000 | 1 |