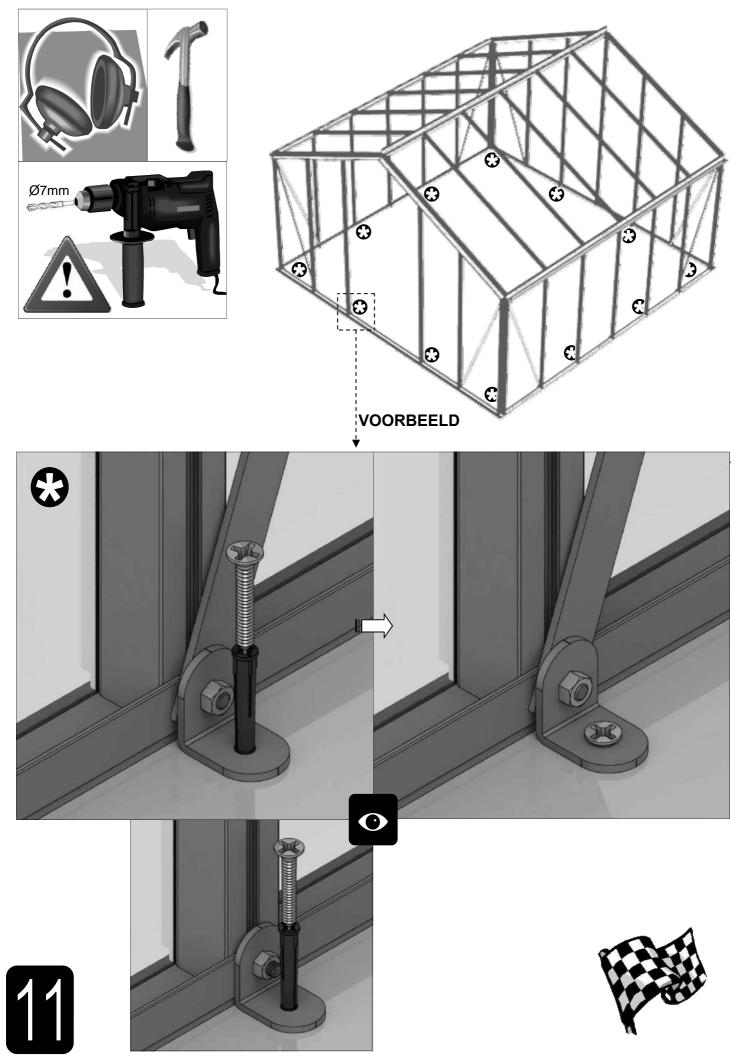

| SECTIE<br>NUMMER | TITEL                                 | MONTAGE SAMENVATTING: BELANGRIJKE INFORMATIE / OVERWEGINGEN                                                                                                                                                                                                                                                                                                                                                                                                                                                                                                                                                                                                                                                                                                                                                                                  |
|------------------|---------------------------------------|----------------------------------------------------------------------------------------------------------------------------------------------------------------------------------------------------------------------------------------------------------------------------------------------------------------------------------------------------------------------------------------------------------------------------------------------------------------------------------------------------------------------------------------------------------------------------------------------------------------------------------------------------------------------------------------------------------------------------------------------------------------------------------------------------------------------------------------------|
|                  | ONDERDELEN-<br>LIJST                  | Monteer eerst alle wanden separaat op een vlakke schone ondergrond. Sorteer de onderdelen en leg ze in de vorm zoals op de tekening is aangegeven. Pak niet alle bundels tegelijk uit. Zorg dat u georganiseerd te werk gaat. Onderdelen kunnen worden geïdentificeerd aan de hand van hun profielfoto's en opgegeven lengtes.                                                                                                                                                                                                                                                                                                                                                                                                                                                                                                               |
| В                | BASE<br>FUNDERING                     | Afmetingen en aanbevelingen voor de fundering. Zorg ervoor dat uw fundering vlak en waterpas is. ledere oneffenheid komt terug in het gebouw bij het beglazen!                                                                                                                                                                                                                                                                                                                                                                                                                                                                                                                                                                                                                                                                               |
| V                | VOORBEREIDING                         | Benodigde gereedschappen o.a.: 2x steeksleutel 10mm, stanley-mes, kitspuit, kruiskopschroevendraaier, schroefmachine (niet voor bouten/moeren!), waterpas, veiligheidsbril, veiligheidshelm en handshoenen.                                                                                                                                                                                                                                                                                                                                                                                                                                                                                                                                                                                                                                  |
| 1                | ZIJWAND(EN)                           | Neem het tuinkasprofiel met de rubbers erin en de diagonale schoren, gebruik 10mm bouten om ze aan de goot te bevestigen en gebruik 15mm bouten aan de dorpels (let op hoe de kop van de bouten in elk profiel schuift tijdens de constructie).                                                                                                                                                                                                                                                                                                                                                                                                                                                                                                                                                                                              |
| 2                | VOORWAND                              | Zorg er opnieuw voor dat het frame is gerubberd en volg de instructies om het frame van de kas in elkaar te zetten. Zorg ervoor dat u de extra bouten heeft aangebracht die u in sectie 4, 5 en 10 heeft moeten gebruiken. Voor de dak- en zijhoekbalken is niet voor elke sleuf rubber nodig, tenzij u een (optionele) scheidingswand heeft                                                                                                                                                                                                                                                                                                                                                                                                                                                                                                 |
| 3                | ACHTERWAND                            | (zie aparte handleiding en sectie V).                                                                                                                                                                                                                                                                                                                                                                                                                                                                                                                                                                                                                                                                                                                                                                                                        |
| 4                | DE WANDEN<br>AAN ELKAAR<br>BEVESTIGEN | Neem de zijwand(en) (1), de voorwand (2) en de achterwand (3) en voeg ze samen op de fundering.                                                                                                                                                                                                                                                                                                                                                                                                                                                                                                                                                                                                                                                                                                                                              |
| 5                | DAK                                   | Bevestig de nok en plaats vervolgens de gerubberde dakprofielen. Zorg ervoor dat de deze volledig tegen de<br>nok en de goot aanliggen. Er worden buisvormige beugels meegeleverd voor extra stevigheid.<br>Deze kunnen nu of later worden gemonteerd met (hamerkop)bouten.                                                                                                                                                                                                                                                                                                                                                                                                                                                                                                                                                                  |
| 6a               | DAKRAAM                               | Gebruik silicone om de glasplaat in de sponning vast te zetten. Ook zonder silicone blijft het dakraam in het profielwerk zitten. Soms komen de gaatjes niet 100% overeen bij het monteren van het dakraam. U kunt deze dan eenvoudig opboren met een 7mm boortje zodat de onderdelen alsnog in elkaar passen.                                                                                                                                                                                                                                                                                                                                                                                                                                                                                                                               |
| 6b               | RAAMDORPEL                            | Plaats de raamdorpel nadat u de glasplaat heeft geplaatst die eronder komt. Op die manier heeft u direct de juiste plek. De raamdorpel schuift iets over het glas heen.                                                                                                                                                                                                                                                                                                                                                                                                                                                                                                                                                                                                                                                                      |
| 7                | DEUR                                  | Monteer de deur op aan de hand van de instructies. Leg de deur aan de kant klaar voor bevestiging in sectie (10).                                                                                                                                                                                                                                                                                                                                                                                                                                                                                                                                                                                                                                                                                                                            |
| 8                | BEGLAZING                             | Voor u het glas plaatst kunt u de zwarte schroeflijsten alvast rondom de kas klaarzetten. In sommige gevallen moeten de zwarte lijsten nog iets worden ingekort. Ook is het belangrijk dat de gaatjes waar de RVS schroeven doorheen gaan ook op het uiteinde zitten. Neem een 6.5mm boortje om eventueel nog een gaat je bij te boren. Leg eerst de glasplaat linksachter op het dak, dan linksachter in de zijwand en in de kopgevel linksachter. Op deze manier kunt u zien of het frame helemaal recht en haaks staat. Meestal moet er nog een en ander afgesteld worden voor u het glas in de kas kunt monteren. Na linksachter kunt u rechtsvoor erin zetten. Hierdoor weet u (zeker bij grotere kassen) dat alle glas er netjes in komt. Helemaal perfect bestaat bijna niet. In de ondergrond zit altijd wel een kleine oneffenheid. |
| 9                | DAKRAAM-<br>BEVESTIGING               | Neem het voorgemonteerde dakraam en schuif deze aan de voor- of achterzijde in de nok. Vergeet niet om onderdeel D220 voor en achter het raam te plaatsen zodat het raam op zijn plek blijft.                                                                                                                                                                                                                                                                                                                                                                                                                                                                                                                                                                                                                                                |
| 10               | DEUR-<br>BEVESTIGING                  | Gebruik de boutjes die u al heeft ingevoerd bij stap 2 om de deurgeleider te bevestigen. De onderdorpel moet in elkaar geklikt worden. Zorg dat de ondergrond hier 100% recht en vlak is.                                                                                                                                                                                                                                                                                                                                                                                                                                                                                                                                                                                                                                                    |
| 11               | VERANKERING                           | Nu de kas volledig is afgemonteerd en het glas in de sponningen is geplaats kunt u de kas verankeren aan de ondergrond.                                                                                                                                                                                                                                                                                                                                                                                                                                                                                                                                                                                                                                                                                                                      |
| 12               | OPTIONELE<br>LAMELLENRAMEN            | De lamellenramen plaatst u tijdens het beglazen met een zwart H-profiel eronder en erboven.                                                                                                                                                                                                                                                                                                                                                                                                                                                                                                                                                                                                                                                                                                                                                  |
| 13               | OPTIONELE<br>OPBERG-<br>PLANKEN       | Robinsons opbergplanken en werktafels zijn een efficiente en integrale oplossing. Let op dat het monteren tijdrovend is. U kunt bij het voorbereiden van de kas boutjes en moertjes in de profielen schuiven zodat u het gebruik van hamerkopbouten voorkomt. Met de vierkante boutjes is het monteren een stuk gemakkelijker. Neem rustig de tijd om de tafel en plank te installeren.                                                                                                                                                                                                                                                                                                                                                                                                                                                      |
| 14               | OPTIONELE<br>WERKTAFEL                |                                                                                                                                                                                                                                                                                                                                                                                                                                                                                                                                                                                                                                                                                                                                                                                                                                              |
| 15               | AFWERKING                             | Als laatste kunt u de regenpijpen monteren. Kit e.e.a. goed af om lekkage te voorkomen.                                                                                                                                                                                                                                                                                                                                                                                                                                                                                                                                                                                                                                                                                                                                                      |

**BELANGRIJK:** Veranker uw kas niet voordat deze volledig is gemonteerd, inclusief beglazing, tenzij u 100% zeker weet dat uw fundering haaks en waterpas is. Anders past het glas niet goed.

**BELANGRIJK:** Als er iets over de nok van een aangebouwd gebouw uitsteekt (zoals een dakoverstek), zorg er dan voor dat het de werking van de dakramen niet belemmert.