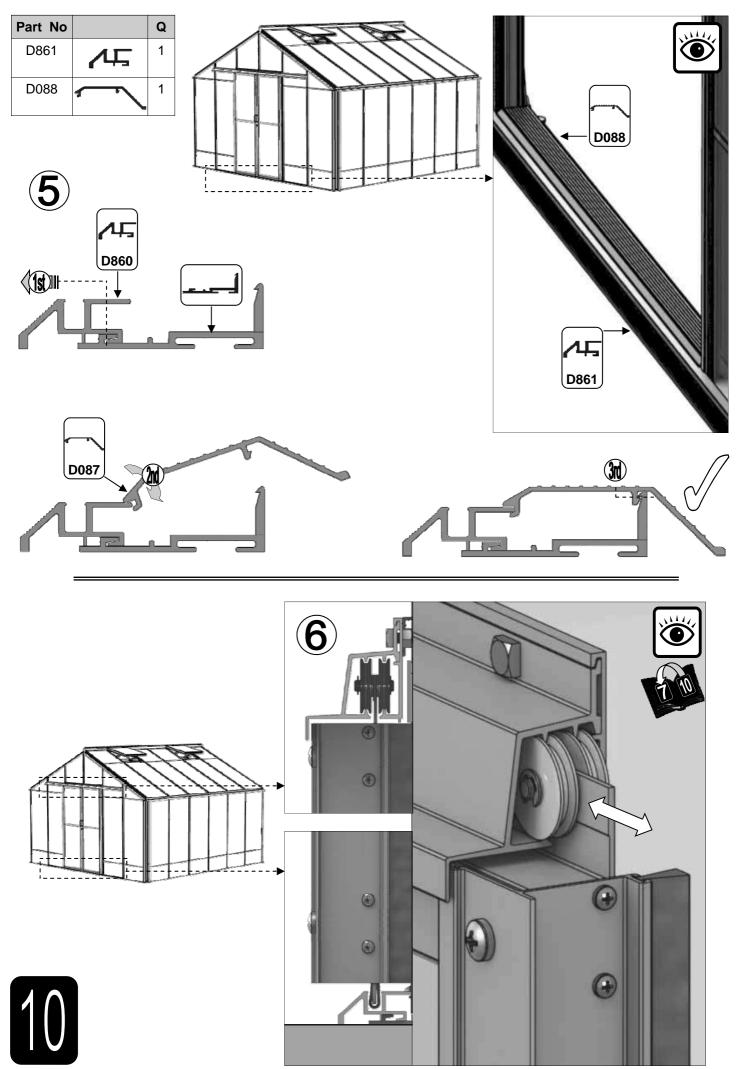

| SECTIE<br>NUMMER | TITEL                                 | MONTAGE SAMENVATTING: BELANGRIJKE INFORMATIE / OVERWEGINGEN                                                                                                                                                                                                                                                                                                                                                                                                                                                                                                                                                                                                                                                                                                                                                                                  |
|------------------|---------------------------------------|----------------------------------------------------------------------------------------------------------------------------------------------------------------------------------------------------------------------------------------------------------------------------------------------------------------------------------------------------------------------------------------------------------------------------------------------------------------------------------------------------------------------------------------------------------------------------------------------------------------------------------------------------------------------------------------------------------------------------------------------------------------------------------------------------------------------------------------------|
|                  | ONDERDELEN-<br>LIJST                  | Monteer eerst alle wanden separaat op een vlakke schone ondergrond. Sorteer de onderdelen en leg ze in de vorm zoals op de tekening is aangegeven. Pak niet alle bundels tegelijk uit. Zorg dat u georganiseerd te werk gaat. Onderdelen kunnen worden geïdentificeerd aan de hand van hun profielfoto's en opgegeven lengtes.                                                                                                                                                                                                                                                                                                                                                                                                                                                                                                               |
| В                | BASE<br>FUNDERING                     | Afmetingen en aanbevelingen voor de fundering. Zorg ervoor dat uw fundering vlak en waterpas is. ledere oneffenheid komt terug in het gebouw bij het beglazen!                                                                                                                                                                                                                                                                                                                                                                                                                                                                                                                                                                                                                                                                               |
| V                | VOORBEREIDING                         | Benodigde gereedschappen o.a.: 2x steeksleutel 10mm, stanley-mes, kitspuit, kruiskopschroevendraaier, schroefmachine (niet voor bouten/moeren!), waterpas, veiligheidsbril, veiligheidshelm en handshoenen.                                                                                                                                                                                                                                                                                                                                                                                                                                                                                                                                                                                                                                  |
| 1                | ZIJWAND(EN)                           | Neem het tuinkasprofiel met de rubbers erin en de diagonale schoren, gebruik 10mm bouten om ze aan de goot te bevestigen en gebruik 15mm bouten aan de dorpels (let op hoe de kop van de bouten in elk profiel schuift tijdens de constructie).                                                                                                                                                                                                                                                                                                                                                                                                                                                                                                                                                                                              |
| 2                | VOORWAND                              | Zorg er opnieuw voor dat het frame is gerubberd en volg de instructies om het frame van de kas in elkaar te zetten. Zorg ervoor dat u de extra bouten heeft aangebracht die u in sectie 4, 5 en 10 heeft moeten gebruiken. Voor de dak- en zijhoekbalken is niet voor elke sleuf rubber nodig, tenzij u een (optionele) scheidingswand heeft                                                                                                                                                                                                                                                                                                                                                                                                                                                                                                 |
| 3                | ACHTERWAND                            | (zie aparte handleiding en sectie V).                                                                                                                                                                                                                                                                                                                                                                                                                                                                                                                                                                                                                                                                                                                                                                                                        |
| 4                | DE WANDEN<br>AAN ELKAAR<br>BEVESTIGEN | Neem de zijwand(en) (1), de voorwand (2) en de achterwand (3) en voeg ze samen op de fundering.                                                                                                                                                                                                                                                                                                                                                                                                                                                                                                                                                                                                                                                                                                                                              |
| 5                | DAK                                   | Bevestig de nok en plaats vervolgens de gerubberde dakprofielen. Zorg ervoor dat de deze volledig tegen de<br>nok en de goot aanliggen. Er worden buisvormige beugels meegeleverd voor extra stevigheid.<br>Deze kunnen nu of later worden gemonteerd met (hamerkop)bouten.                                                                                                                                                                                                                                                                                                                                                                                                                                                                                                                                                                  |
| 6a               | DAKRAAM                               | Gebruik silicone om de glasplaat in de sponning vast te zetten. Ook zonder silicone blijft het dakraam in het profielwerk zitten. Soms komen de gaatjes niet 100% overeen bij het monteren van het dakraam. U kunt deze dan eenvoudig opboren met een 7mm boortje zodat de onderdelen alsnog in elkaar passen.                                                                                                                                                                                                                                                                                                                                                                                                                                                                                                                               |
| 6b               | RAAMDORPEL                            | Plaats de raamdorpel nadat u de glasplaat heeft geplaatst die eronder komt. Op die manier heeft u direct de juiste plek. De raamdorpel schuift iets over het glas heen.                                                                                                                                                                                                                                                                                                                                                                                                                                                                                                                                                                                                                                                                      |
| 7                | DEUR                                  | Monteer de deur op aan de hand van de instructies. Leg de deur aan de kant klaar voor bevestiging in sectie (10).                                                                                                                                                                                                                                                                                                                                                                                                                                                                                                                                                                                                                                                                                                                            |
| 8                | BEGLAZING                             | Voor u het glas plaatst kunt u de zwarte schroeflijsten alvast rondom de kas klaarzetten. In sommige gevallen moeten de zwarte lijsten nog iets worden ingekort. Ook is het belangrijk dat de gaatjes waar de RVS schroeven doorheen gaan ook op het uiteinde zitten. Neem een 6.5mm boortje om eventueel nog een gaat je bij te boren. Leg eerst de glasplaat linksachter op het dak, dan linksachter in de zijwand en in de kopgevel linksachter. Op deze manier kunt u zien of het frame helemaal recht en haaks staat. Meestal moet er nog een en ander afgesteld worden voor u het glas in de kas kunt monteren. Na linksachter kunt u rechtsvoor erin zetten. Hierdoor weet u (zeker bij grotere kassen) dat alle glas er netjes in komt. Helemaal perfect bestaat bijna niet. In de ondergrond zit altijd wel een kleine oneffenheid. |
| 9                | DAKRAAM-<br>BEVESTIGING               | Neem het voorgemonteerde dakraam en schuif deze aan de voor- of achterzijde in de nok. Vergeet niet om onderdeel D220 voor en achter het raam te plaatsen zodat het raam op zijn plek blijft.                                                                                                                                                                                                                                                                                                                                                                                                                                                                                                                                                                                                                                                |
| 10               | DEUR-<br>BEVESTIGING                  | Gebruik de boutjes die u al heeft ingevoerd bij stap 2 om de deurgeleider te bevestigen. De onderdorpel moet in elkaar geklikt worden. Zorg dat de ondergrond hier 100% recht en vlak is.                                                                                                                                                                                                                                                                                                                                                                                                                                                                                                                                                                                                                                                    |
| 11               | VERANKERING                           | Nu de kas volledig is afgemonteerd en het glas in de sponningen is geplaats kunt u de kas verankeren aan de ondergrond.                                                                                                                                                                                                                                                                                                                                                                                                                                                                                                                                                                                                                                                                                                                      |
| 12               | OPTIONELE<br>LAMELLENRAMEN            | De lamellenramen plaatst u tijdens het beglazen met een zwart H-profiel eronder en erboven.                                                                                                                                                                                                                                                                                                                                                                                                                                                                                                                                                                                                                                                                                                                                                  |
| 13               | OPTIONELE<br>OPBERG-<br>PLANKEN       | Robinsons opbergplanken en werktafels zijn een efficiente en integrale oplossing. Let op dat het monteren tijdrovend is. U kunt bij het voorbereiden van de kas boutjes en moertjes in de profielen schuiven zodat u het gebruik van hamerkopbouten voorkomt. Met de vierkante boutjes is het monteren een stuk gemakkelijker. Neem rustig de tijd om de tafel en plank te installeren.                                                                                                                                                                                                                                                                                                                                                                                                                                                      |
| 14               | OPTIONELE<br>WERKTAFEL                |                                                                                                                                                                                                                                                                                                                                                                                                                                                                                                                                                                                                                                                                                                                                                                                                                                              |
| 15               | AFWERKING                             | Als laatste kunt u de regenpijpen monteren. Kit e.e.a. goed af om lekkage te voorkomen.                                                                                                                                                                                                                                                                                                                                                                                                                                                                                                                                                                                                                                                                                                                                                      |

|   | Section<br>Ref | Part<br>No. | Section           | Size<br>(mm) | 12<br>8 | 12<br>10 | 12<br>12 |
|---|----------------|-------------|-------------------|--------------|---------|----------|----------|
|   | _              |             |                   | 1            |         |          |          |
|   | 1              | D812        |                   | 1660         | 6       | 8        | 10       |
|   | 2/3            | D816        |                   | 1976         |         | 4        |          |
|   | 3              | D820        |                   | 2272         |         | 2        |          |
|   | 5              | D870        | <u> </u>          | 601          | 6       | 8        | 10       |
|   | 2              | D881        |                   | 373          |         | 2        |          |
|   | 3              | D882        |                   | 2568         |         | 1        |          |
|   | 2              | D883        | -                 | 662          |         | 1        |          |
|   | 5              | D887        |                   | 1490         | 6       | 8        | 10       |
|   | 2/3            | D813        | Ъ                 | 1675         | 4       |          |          |
|   | 2              | D814        |                   | 1883         | 2       |          |          |
| В | 1              | D834        |                   | 1660         | 4       |          |          |
|   | 5              | D871        | <b>f</b>          | 601          | 4       |          |          |
|   | 5              | D888        |                   | 1490         |         | 4        |          |
|   | 1              | D825        |                   | 1660         | 10      | 12       | 14       |
|   | 2/3            | D826        |                   | 1677         |         | 4        |          |
|   | 2/3            | D828        |                   | 1978         |         | 4        |          |
|   | 3              | D830        | $\mathbf{\Gamma}$ | 2274         |         | 2        |          |
|   | 2              | D836        | TOR >             | 1883         |         | 2        |          |
|   | 5              | D880        |                   | 2092         | 10      | 12       | 14       |
|   | 3              | D884        | 1                 | 2570         |         | 1        | 1        |
|   | 2              | D885        | 1                 | 664          |         | 1        |          |
|   | 2              | D886        | 1                 | 375          |         | 2        |          |