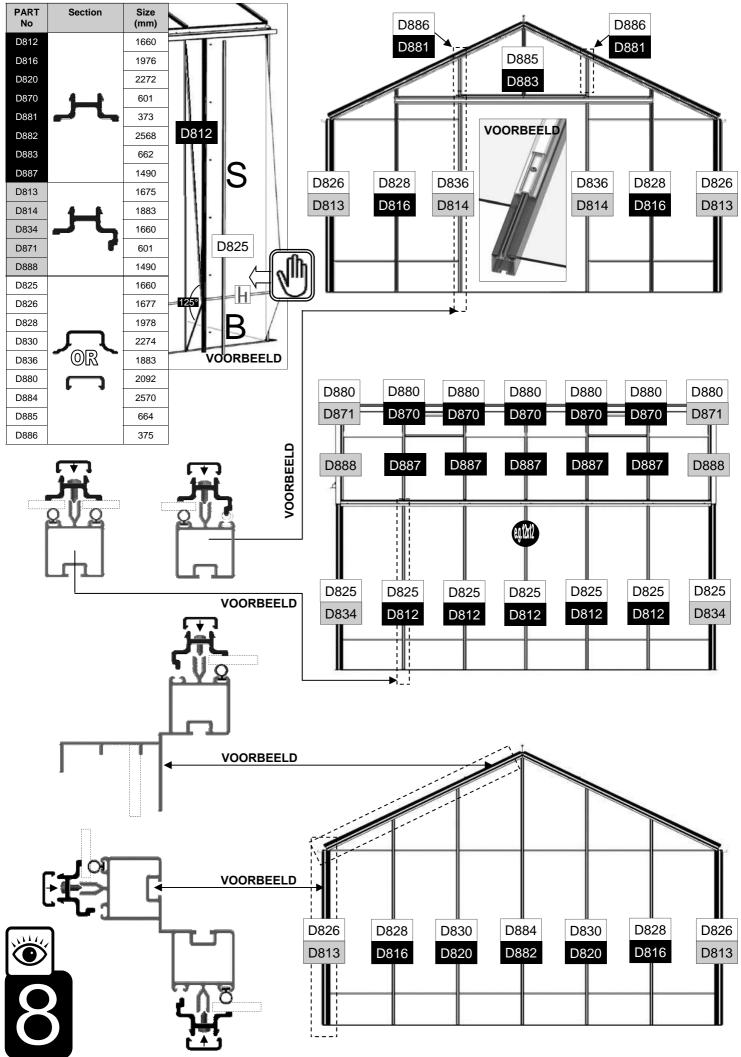

|   | Section<br>Ref | Part<br>No. | Section           | Size<br>(mm) | 12<br>8 | 12<br>10 | 12<br>12 |
|---|----------------|-------------|-------------------|--------------|---------|----------|----------|
|   | _              |             |                   | 1            |         |          |          |
|   | 1              | D812        |                   | 1660         | 6       | 8        | 10       |
|   | 2/3            | D816        |                   | 1976         |         | 4        |          |
|   | 3              | D820        |                   | 2272         |         | 2        |          |
|   | 5              | D870        | <u> </u>          | 601          | 6       | 8        | 10       |
|   | 2              | D881        |                   | 373          |         | 2        |          |
|   | 3              | D882        |                   | 2568         |         | 1        |          |
|   | 2              | D883        | -                 | 662          |         | 1        |          |
|   | 5              | D887        |                   | 1490         | 6       | 8        | 10       |
|   | 2/3            | D813        | Ъ                 | 1675         | 4       |          |          |
|   | 2              | D814        |                   | 1883         | 2       |          |          |
| В | 1              | D834        |                   | 1660         | 4       |          |          |
|   | 5              | D871        | <b>f</b>          | 601          | 4       |          |          |
|   | 5              | D888        |                   | 1490         |         | 4        |          |
|   | 1              | D825        |                   | 1660         | 10      | 12       | 14       |
|   | 2/3            | D826        |                   | 1677         |         | 4        |          |
|   | 2/3            | D828        |                   | 1978         |         | 4        |          |
|   | 3              | D830        | $\mathbf{\Gamma}$ | 2274         |         | 2        |          |
|   | 2              | D836        | TOR >             | 1883         |         | 2        |          |
|   | 5              | D880        |                   | 2092         | 10      | 12       | 14       |
|   | 3              | D884        | 1                 | 2570         |         | 1        | 1        |
|   | 2              | D885        | 1                 | 664          |         | 1        |          |
|   | 2              | D886        | 1                 | 375          |         | 2        |          |