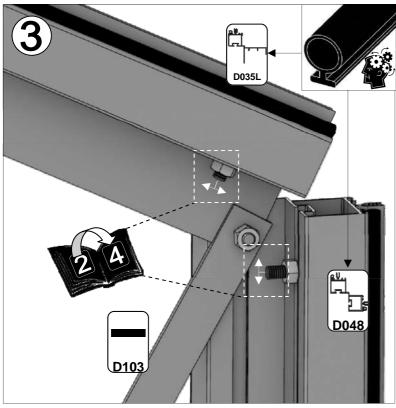

| SECTIE<br>NUMMER | TITEL                                 | MONTAGE SAMENVATTING: BELANGRIJKE INFORMATIE / OVERWEGINGEN                                                                                                                                                                                                                                                                                                                                                                                                                                                                                                                                                                                                                                                                                                                                                                                  |
|------------------|---------------------------------------|----------------------------------------------------------------------------------------------------------------------------------------------------------------------------------------------------------------------------------------------------------------------------------------------------------------------------------------------------------------------------------------------------------------------------------------------------------------------------------------------------------------------------------------------------------------------------------------------------------------------------------------------------------------------------------------------------------------------------------------------------------------------------------------------------------------------------------------------|
|                  | ONDERDELEN-<br>LIJST                  | Monteer eerst alle wanden separaat op een vlakke schone ondergrond. Sorteer de onderdelen en leg ze in de vorm zoals op de tekening is aangegeven. Pak niet alle bundels tegelijk uit. Zorg dat u georganiseerd te werk gaat. Onderdelen kunnen worden geïdentificeerd aan de hand van hun profielfoto's en opgegeven lengtes.                                                                                                                                                                                                                                                                                                                                                                                                                                                                                                               |
| В                | BASE<br>FUNDERING                     | Afmetingen en aanbevelingen voor de fundering. Zorg ervoor dat uw fundering vlak en waterpas is. ledere oneffenheid komt terug in het gebouw bij het beglazen!                                                                                                                                                                                                                                                                                                                                                                                                                                                                                                                                                                                                                                                                               |
| V                | VOORBEREIDING                         | Benodigde gereedschappen o.a.: 2x steeksleutel 10mm, stanley-mes, kitspuit, kruiskopschroevendraaier, schroefmachine (niet voor bouten/moeren!), waterpas, veiligheidsbril, veiligheidshelm en handshoenen.                                                                                                                                                                                                                                                                                                                                                                                                                                                                                                                                                                                                                                  |
| 1                | ZIJWAND(EN)                           | Neem het tuinkasprofiel met de rubbers erin en de diagonale schoren, gebruik 10mm bouten om ze aan de goot te bevestigen en gebruik 15mm bouten aan de dorpels (let op hoe de kop van de bouten in elk profiel schuift tijdens de constructie).                                                                                                                                                                                                                                                                                                                                                                                                                                                                                                                                                                                              |
| 2                | VOORWAND                              | Zorg er opnieuw voor dat het frame is gerubberd en volg de instructies om het frame van de kas in elkaar te zetten. Zorg ervoor dat u de extra bouten heeft aangebracht die u in sectie 4, 5 en 10 heeft moeten gebruiken. Voor de dak- en zijhoekbalken is niet voor elke sleuf rubber nodig, tenzij u een (optionele) scheidingswand heeft                                                                                                                                                                                                                                                                                                                                                                                                                                                                                                 |
| 3                | ACHTERWAND                            | (zie aparte handleiding en sectie V).                                                                                                                                                                                                                                                                                                                                                                                                                                                                                                                                                                                                                                                                                                                                                                                                        |
| 4                | DE WANDEN<br>AAN ELKAAR<br>BEVESTIGEN | Neem de zijwand(en) (1), de voorwand (2) en de achterwand (3) en voeg ze samen op de fundering.                                                                                                                                                                                                                                                                                                                                                                                                                                                                                                                                                                                                                                                                                                                                              |
| 5                | DAK                                   | Bevestig de nok en plaats vervolgens de gerubberde dakprofielen. Zorg ervoor dat de deze volledig tegen de<br>nok en de goot aanliggen. Er worden buisvormige beugels meegeleverd voor extra stevigheid.<br>Deze kunnen nu of later worden gemonteerd met (hamerkop)bouten.                                                                                                                                                                                                                                                                                                                                                                                                                                                                                                                                                                  |
| 6a               | DAKRAAM                               | Gebruik silicone om de glasplaat in de sponning vast te zetten. Ook zonder silicone blijft het dakraam in het profielwerk zitten. Soms komen de gaatjes niet 100% overeen bij het monteren van het dakraam. U kunt deze dan eenvoudig opboren met een 7mm boortje zodat de onderdelen alsnog in elkaar passen.                                                                                                                                                                                                                                                                                                                                                                                                                                                                                                                               |
| 6b               | RAAMDORPEL                            | Plaats de raamdorpel nadat u de glasplaat heeft geplaatst die eronder komt. Op die manier heeft u direct de juiste plek. De raamdorpel schuift iets over het glas heen.                                                                                                                                                                                                                                                                                                                                                                                                                                                                                                                                                                                                                                                                      |
| 7                | DEUR                                  | Monteer de deur op aan de hand van de instructies. Leg de deur aan de kant klaar voor bevestiging in sectie (10).                                                                                                                                                                                                                                                                                                                                                                                                                                                                                                                                                                                                                                                                                                                            |
| 8                | BEGLAZING                             | Voor u het glas plaatst kunt u de zwarte schroeflijsten alvast rondom de kas klaarzetten. In sommige gevallen moeten de zwarte lijsten nog iets worden ingekort. Ook is het belangrijk dat de gaatjes waar de RVS schroeven doorheen gaan ook op het uiteinde zitten. Neem een 6.5mm boortje om eventueel nog een gaat je bij te boren. Leg eerst de glasplaat linksachter op het dak, dan linksachter in de zijwand en in de kopgevel linksachter. Op deze manier kunt u zien of het frame helemaal recht en haaks staat. Meestal moet er nog een en ander afgesteld worden voor u het glas in de kas kunt monteren. Na linksachter kunt u rechtsvoor erin zetten. Hierdoor weet u (zeker bij grotere kassen) dat alle glas er netjes in komt. Helemaal perfect bestaat bijna niet. In de ondergrond zit altijd wel een kleine oneffenheid. |
| 9                | DAKRAAM-<br>BEVESTIGING               | Neem het voorgemonteerde dakraam en schuif deze aan de voor- of achterzijde in de nok. Vergeet niet om onderdeel D220 voor en achter het raam te plaatsen zodat het raam op zijn plek blijft.                                                                                                                                                                                                                                                                                                                                                                                                                                                                                                                                                                                                                                                |
| 10               | DEUR-<br>BEVESTIGING                  | Gebruik de boutjes die u al heeft ingevoerd bij stap 2 om de deurgeleider te bevestigen. De onderdorpel moet in elkaar geklikt worden. Zorg dat de ondergrond hier 100% recht en vlak is.                                                                                                                                                                                                                                                                                                                                                                                                                                                                                                                                                                                                                                                    |
| 11               | VERANKERING                           | Nu de kas volledig is afgemonteerd en het glas in de sponningen is geplaats kunt u de kas verankeren aan de ondergrond.                                                                                                                                                                                                                                                                                                                                                                                                                                                                                                                                                                                                                                                                                                                      |
| 12               | OPTIONELE<br>LAMELLENRAMEN            | De lamellenramen plaatst u tijdens het beglazen met een zwart H-profiel eronder en erboven.                                                                                                                                                                                                                                                                                                                                                                                                                                                                                                                                                                                                                                                                                                                                                  |
| 13               | OPTIONELE<br>OPBERG-<br>PLANKEN       | Robinsons opbergplanken en werktafels zijn een efficiente en integrale oplossing. Let op dat het monteren tijdrovend is. U kunt bij het voorbereiden van de kas boutjes en moertjes in de profielen schuiven zodat u het gebruik van hamerkopbouten voorkomt. Met de vierkante boutjes is het monteren een stuk gemakkelijker. Neem rustig de tijd om de tafel en plank te installeren.                                                                                                                                                                                                                                                                                                                                                                                                                                                      |
| 14               | OPTIONELE<br>WERKTAFEL                |                                                                                                                                                                                                                                                                                                                                                                                                                                                                                                                                                                                                                                                                                                                                                                                                                                              |
| 15               | AFWERKING                             | Als laatste kunt u de regenpijpen monteren. Kit e.e.a. goed af om lekkage te voorkomen.                                                                                                                                                                                                                                                                                                                                                                                                                                                                                                                                                                                                                                                                                                                                                      |

|             | D030  |       | 3836 | 2 |
|-------------|-------|-------|------|---|
|             | D048  |       | 1676 | 4 |
| 2           | D032  |       | 2568 | 1 |
| 2<br>卆<br>3 | D051  |       | 1976 | 4 |
| 3           | D053  |       | 2272 | 4 |
|             | D034  |       | 3750 | 1 |
|             | D103  |       | 1787 | 4 |
|             | D035L | ليلار | 2082 | 2 |
|             | D035R |       | 2082 | 2 |

| Part No | mm   | Quantity |
|---------|------|----------|
| D030    | 3836 | 1        |
| D048    | 1676 | 2        |
| D051    | 1976 | 2        |
| D053    | 2272 | 2        |
| D103    | 1787 | 2        |
| D035L   | 2082 | 1        |
| D035R   | 2082 | 1        |

| Part No | mm   | Quantity |
|---------|------|----------|
| D030    | 3836 | 1        |
| D032    | 2568 | 1        |
| D034    | 3750 | 1        |
| D048    | 1676 | 2        |
| D051    | 1976 | 2        |
| D053    | 2272 | 2        |
| D103    | 1787 | 2        |
| D035L   | 2082 | 1        |
| D035R   | 2082 | 1        |