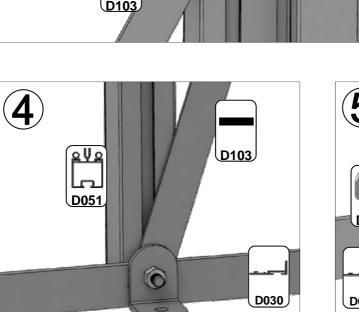

| SECTIE<br>NUMMER | TITEL                                 | MONTAGE SAMENVATTING: BELANGRIJKE INFORMATIE / OVERWEGINGEN                                                                                                                                                                                                                                                                                                                                                                                                                                                                                                                                                                                                                                                                                                                                                                                  |
|------------------|---------------------------------------|----------------------------------------------------------------------------------------------------------------------------------------------------------------------------------------------------------------------------------------------------------------------------------------------------------------------------------------------------------------------------------------------------------------------------------------------------------------------------------------------------------------------------------------------------------------------------------------------------------------------------------------------------------------------------------------------------------------------------------------------------------------------------------------------------------------------------------------------|
|                  | ONDERDELEN-<br>LIJST                  | Monteer eerst alle wanden separaat op een vlakke schone ondergrond. Sorteer de onderdelen en leg ze in de vorm zoals op de tekening is aangegeven. Pak niet alle bundels tegelijk uit. Zorg dat u georganiseerd te werk gaat. Onderdelen kunnen worden geïdentificeerd aan de hand van hun profielfoto's en opgegeven lengtes.                                                                                                                                                                                                                                                                                                                                                                                                                                                                                                               |
| В                | BASE<br>FUNDERING                     | Afmetingen en aanbevelingen voor de fundering. Zorg ervoor dat uw fundering vlak en waterpas is. ledere oneffenheid komt terug in het gebouw bij het beglazen!                                                                                                                                                                                                                                                                                                                                                                                                                                                                                                                                                                                                                                                                               |
| V                | VOORBEREIDING                         | Benodigde gereedschappen o.a.: 2x steeksleutel 10mm, stanley-mes, kitspuit, kruiskopschroevendraaier, schroefmachine (niet voor bouten/moeren!), waterpas, veiligheidsbril, veiligheidshelm en handshoenen.                                                                                                                                                                                                                                                                                                                                                                                                                                                                                                                                                                                                                                  |
| 1                | ZIJWAND(EN)                           | Neem het tuinkasprofiel met de rubbers erin en de diagonale schoren, gebruik 10mm bouten om ze aan de goot te bevestigen en gebruik 15mm bouten aan de dorpels (let op hoe de kop van de bouten in elk profiel schuift tijdens de constructie).                                                                                                                                                                                                                                                                                                                                                                                                                                                                                                                                                                                              |
| 2                | VOORWAND                              | Zorg er opnieuw voor dat het frame is gerubberd en volg de instructies om het frame van de kas in elkaar te zetten. Zorg ervoor dat u de extra bouten heeft aangebracht die u in sectie 4, 5 en 10 heeft moeten gebruiken. Voor de dak- en zijhoekbalken is niet voor elke sleuf rubber nodig, tenzij u een (optionele) scheidingswand heeft                                                                                                                                                                                                                                                                                                                                                                                                                                                                                                 |
| 3                | ACHTERWAND                            | (zie aparte handleiding en sectie V).                                                                                                                                                                                                                                                                                                                                                                                                                                                                                                                                                                                                                                                                                                                                                                                                        |
| 4                | DE WANDEN<br>AAN ELKAAR<br>BEVESTIGEN | Neem de zijwand(en) (1), de voorwand (2) en de achterwand (3) en voeg ze samen op de fundering.                                                                                                                                                                                                                                                                                                                                                                                                                                                                                                                                                                                                                                                                                                                                              |
| 5                | DAK                                   | Bevestig de nok en plaats vervolgens de gerubberde dakprofielen. Zorg ervoor dat de deze volledig tegen de<br>nok en de goot aanliggen. Er worden buisvormige beugels meegeleverd voor extra stevigheid.<br>Deze kunnen nu of later worden gemonteerd met (hamerkop)bouten.                                                                                                                                                                                                                                                                                                                                                                                                                                                                                                                                                                  |
| 6a               | DAKRAAM                               | Gebruik silicone om de glasplaat in de sponning vast te zetten. Ook zonder silicone blijft het dakraam in het profielwerk zitten. Soms komen de gaatjes niet 100% overeen bij het monteren van het dakraam. U kunt deze dan eenvoudig opboren met een 7mm boortje zodat de onderdelen alsnog in elkaar passen.                                                                                                                                                                                                                                                                                                                                                                                                                                                                                                                               |
| 6b               | RAAMDORPEL                            | Plaats de raamdorpel nadat u de glasplaat heeft geplaatst die eronder komt. Op die manier heeft u direct de juiste plek. De raamdorpel schuift iets over het glas heen.                                                                                                                                                                                                                                                                                                                                                                                                                                                                                                                                                                                                                                                                      |
| 7                | DEUR                                  | Monteer de deur op aan de hand van de instructies. Leg de deur aan de kant klaar voor bevestiging in sectie (10).                                                                                                                                                                                                                                                                                                                                                                                                                                                                                                                                                                                                                                                                                                                            |
| 8                | BEGLAZING                             | Voor u het glas plaatst kunt u de zwarte schroeflijsten alvast rondom de kas klaarzetten. In sommige gevallen moeten de zwarte lijsten nog iets worden ingekort. Ook is het belangrijk dat de gaatjes waar de RVS schroeven doorheen gaan ook op het uiteinde zitten. Neem een 6.5mm boortje om eventueel nog een gaat je bij te boren. Leg eerst de glasplaat linksachter op het dak, dan linksachter in de zijwand en in de kopgevel linksachter. Op deze manier kunt u zien of het frame helemaal recht en haaks staat. Meestal moet er nog een en ander afgesteld worden voor u het glas in de kas kunt monteren. Na linksachter kunt u rechtsvoor erin zetten. Hierdoor weet u (zeker bij grotere kassen) dat alle glas er netjes in komt. Helemaal perfect bestaat bijna niet. In de ondergrond zit altijd wel een kleine oneffenheid. |
| 9                | DAKRAAM-<br>BEVESTIGING               | Neem het voorgemonteerde dakraam en schuif deze aan de voor- of achterzijde in de nok. Vergeet niet om onderdeel D220 voor en achter het raam te plaatsen zodat het raam op zijn plek blijft.                                                                                                                                                                                                                                                                                                                                                                                                                                                                                                                                                                                                                                                |
| 10               | DEUR-<br>BEVESTIGING                  | Gebruik de boutjes die u al heeft ingevoerd bij stap 2 om de deurgeleider te bevestigen. De onderdorpel moet in elkaar geklikt worden. Zorg dat de ondergrond hier 100% recht en vlak is.                                                                                                                                                                                                                                                                                                                                                                                                                                                                                                                                                                                                                                                    |
| 11               | VERANKERING                           | Nu de kas volledig is afgemonteerd en het glas in de sponningen is geplaats kunt u de kas verankeren aan de ondergrond.                                                                                                                                                                                                                                                                                                                                                                                                                                                                                                                                                                                                                                                                                                                      |
| 12               | OPTIONELE<br>LAMELLENRAMEN            | De lamellenramen plaatst u tijdens het beglazen met een zwart H-profiel eronder en erboven.                                                                                                                                                                                                                                                                                                                                                                                                                                                                                                                                                                                                                                                                                                                                                  |
| 13               | OPTIONELE<br>OPBERG-<br>PLANKEN       | Robinsons opbergplanken en werktafels zijn een efficiente en integrale oplossing. Let op dat het monteren tijdrovend is. U kunt bij het voorbereiden van de kas boutjes en moertjes in de profielen schuiven zodat u het gebruik van hamerkopbouten voorkomt. Met de vierkante boutjes is het monteren een stuk gemakkelijker. Neem rustig de tijd om de tafel en plank te installeren.                                                                                                                                                                                                                                                                                                                                                                                                                                                      |
| 14               | OPTIONELE<br>WERKTAFEL                |                                                                                                                                                                                                                                                                                                                                                                                                                                                                                                                                                                                                                                                                                                                                                                                                                                              |
| 15               | AFWERKING                             | Als laatste kunt u de regenpijpen monteren. Kit e.e.a. goed af om lekkage te voorkomen.                                                                                                                                                                                                                                                                                                                                                                                                                                                                                                                                                                                                                                                                                                                                                      |

|             | D030  |       | 3836 | 2 |
|-------------|-------|-------|------|---|
|             | D048  |       | 1676 | 4 |
| 2           | D032  |       | 2568 | 1 |
| 2<br>卆<br>3 | D051  |       | 1976 | 4 |
| 3           | D053  |       | 2272 | 4 |
|             | D034  |       | 3750 | 1 |
|             | D103  |       | 1787 | 4 |
|             | D035L | ليلار | 2082 | 2 |
|             | D035R |       | 2082 | 2 |

| Part No | mm   | Quantity |
|---------|------|----------|
| D030    | 3836 | 1        |
| D048    | 1676 | 2        |
| D051    | 1976 | 2        |
| D053    | 2272 | 2        |
| D103    | 1787 | 2        |
| D035L   | 2082 | 1        |
| D035R   | 2082 | 1        |

| Part No | mm   | Quantity |
|---------|------|----------|
| D030    | 3836 | 1        |
| D032    | 2568 | 1        |
| D034    | 3750 | 1        |
| D048    | 1676 | 2        |
| D051    | 1976 | 2        |
| D053    | 2272 | 2        |
| D103    | 1787 | 2        |
| D035L   | 2082 | 1        |
| D035R   | 2082 | 1        |