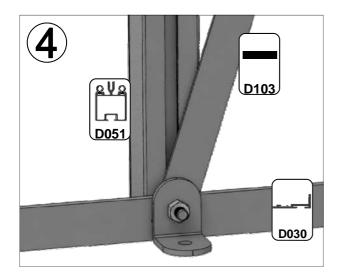

| SECTIE<br>NUMMER | TITEL                                 | MONTAGE SAMENVATTING: BELANGRIJKE INFORMATIE / OVERWEGINGEN                                                                                                                                                                                                                                                                                                                                                                                                                                                                                                                                                                                                                                                                                                                                                                                  |
|------------------|---------------------------------------|----------------------------------------------------------------------------------------------------------------------------------------------------------------------------------------------------------------------------------------------------------------------------------------------------------------------------------------------------------------------------------------------------------------------------------------------------------------------------------------------------------------------------------------------------------------------------------------------------------------------------------------------------------------------------------------------------------------------------------------------------------------------------------------------------------------------------------------------|
|                  | ONDERDELEN-<br>LIJST                  | Monteer eerst alle wanden separaat op een vlakke schone ondergrond. Sorteer de onderdelen en leg ze in de vorm zoals op de tekening is aangegeven. Pak niet alle bundels tegelijk uit. Zorg dat u georganiseerd te werk gaat. Onderdelen kunnen worden geïdentificeerd aan de hand van hun profielfoto's en opgegeven lengtes.                                                                                                                                                                                                                                                                                                                                                                                                                                                                                                               |
| В                | BASE<br>FUNDERING                     | Afmetingen en aanbevelingen voor de fundering. Zorg ervoor dat uw fundering vlak en waterpas is. ledere oneffenheid komt terug in het gebouw bij het beglazen!                                                                                                                                                                                                                                                                                                                                                                                                                                                                                                                                                                                                                                                                               |
| V                | VOORBEREIDING                         | Benodigde gereedschappen o.a.: 2x steeksleutel 10mm, stanley-mes, kitspuit, kruiskopschroevendraaier, schroefmachine (niet voor bouten/moeren!), waterpas, veiligheidsbril, veiligheidshelm en handshoenen.                                                                                                                                                                                                                                                                                                                                                                                                                                                                                                                                                                                                                                  |
| 1                | ZIJWAND(EN)                           | Neem het tuinkasprofiel met de rubbers erin en de diagonale schoren, gebruik 10mm bouten om ze aan de goot te bevestigen en gebruik 15mm bouten aan de dorpels (let op hoe de kop van de bouten in elk profiel schuift tijdens de constructie).                                                                                                                                                                                                                                                                                                                                                                                                                                                                                                                                                                                              |
| 2                | VOORWAND                              | Zorg er opnieuw voor dat het frame is gerubberd en volg de instructies om het frame van de kas in elkaar te zetten. Zorg ervoor dat u de extra bouten heeft aangebracht die u in sectie 4, 5 en 10 heeft moeten gebruiken. Voor de dak- en zijhoekbalken is niet voor elke sleuf rubber nodig, tenzij u een (optionele) scheidingswand heeft                                                                                                                                                                                                                                                                                                                                                                                                                                                                                                 |
| 3                | ACHTERWAND                            | (zie aparte handleiding en sectie V).                                                                                                                                                                                                                                                                                                                                                                                                                                                                                                                                                                                                                                                                                                                                                                                                        |
| 4                | DE WANDEN<br>AAN ELKAAR<br>BEVESTIGEN | Neem de zijwand(en) (1), de voorwand (2) en de achterwand (3) en voeg ze samen op de fundering.                                                                                                                                                                                                                                                                                                                                                                                                                                                                                                                                                                                                                                                                                                                                              |
| 5                | DAK                                   | Bevestig de nok en plaats vervolgens de gerubberde dakprofielen. Zorg ervoor dat de deze volledig tegen de<br>nok en de goot aanliggen. Er worden buisvormige beugels meegeleverd voor extra stevigheid.<br>Deze kunnen nu of later worden gemonteerd met (hamerkop)bouten.                                                                                                                                                                                                                                                                                                                                                                                                                                                                                                                                                                  |
| 6a               | DAKRAAM                               | Gebruik silicone om de glasplaat in de sponning vast te zetten. Ook zonder silicone blijft het dakraam in het profielwerk zitten. Soms komen de gaatjes niet 100% overeen bij het monteren van het dakraam. U kunt deze dan eenvoudig opboren met een 7mm boortje zodat de onderdelen alsnog in elkaar passen.                                                                                                                                                                                                                                                                                                                                                                                                                                                                                                                               |
| 6b               | RAAMDORPEL                            | Plaats de raamdorpel nadat u de glasplaat heeft geplaatst die eronder komt. Op die manier heeft u direct de juiste plek. De raamdorpel schuift iets over het glas heen.                                                                                                                                                                                                                                                                                                                                                                                                                                                                                                                                                                                                                                                                      |
| 7                | DEUR                                  | Monteer de deur op aan de hand van de instructies. Leg de deur aan de kant klaar voor bevestiging in sectie (10).                                                                                                                                                                                                                                                                                                                                                                                                                                                                                                                                                                                                                                                                                                                            |
| 8                | BEGLAZING                             | Voor u het glas plaatst kunt u de zwarte schroeflijsten alvast rondom de kas klaarzetten. In sommige gevallen moeten de zwarte lijsten nog iets worden ingekort. Ook is het belangrijk dat de gaatjes waar de RVS schroeven doorheen gaan ook op het uiteinde zitten. Neem een 6.5mm boortje om eventueel nog een gaat je bij te boren. Leg eerst de glasplaat linksachter op het dak, dan linksachter in de zijwand en in de kopgevel linksachter. Op deze manier kunt u zien of het frame helemaal recht en haaks staat. Meestal moet er nog een en ander afgesteld worden voor u het glas in de kas kunt monteren. Na linksachter kunt u rechtsvoor erin zetten. Hierdoor weet u (zeker bij grotere kassen) dat alle glas er netjes in komt. Helemaal perfect bestaat bijna niet. In de ondergrond zit altijd wel een kleine oneffenheid. |
| 9                | DAKRAAM-<br>BEVESTIGING               | Neem het voorgemonteerde dakraam en schuif deze aan de voor- of achterzijde in de nok. Vergeet niet om onderdeel D220 voor en achter het raam te plaatsen zodat het raam op zijn plek blijft.                                                                                                                                                                                                                                                                                                                                                                                                                                                                                                                                                                                                                                                |
| 10               | DEUR-<br>BEVESTIGING                  | Gebruik de boutjes die u al heeft ingevoerd bij stap 2 om de deurgeleider te bevestigen. De onderdorpel moet in elkaar geklikt worden. Zorg dat de ondergrond hier 100% recht en vlak is.                                                                                                                                                                                                                                                                                                                                                                                                                                                                                                                                                                                                                                                    |
| 11               | VERANKERING                           | Nu de kas volledig is afgemonteerd en het glas in de sponningen is geplaats kunt u de kas verankeren aan de ondergrond.                                                                                                                                                                                                                                                                                                                                                                                                                                                                                                                                                                                                                                                                                                                      |
| 12               | OPTIONELE<br>LAMELLENRAMEN            | De lamellenramen plaatst u tijdens het beglazen met een zwart H-profiel eronder en erboven.                                                                                                                                                                                                                                                                                                                                                                                                                                                                                                                                                                                                                                                                                                                                                  |
| 13               | OPTIONELE<br>OPBERG-<br>PLANKEN       | Robinsons opbergplanken en werktafels zijn een efficiente en integrale oplossing. Let op dat het monteren tijdrovend is. U kunt bij het voorbereiden van de kas boutjes en moertjes in de profielen schuiven zodat u het gebruik van hamerkopbouten voorkomt. Met de vierkante boutjes is het monteren een stuk gemakkelijker. Neem rustig de tijd om de tafel en plank te installeren.                                                                                                                                                                                                                                                                                                                                                                                                                                                      |
| 14               | OPTIONELE<br>WERKTAFEL                |                                                                                                                                                                                                                                                                                                                                                                                                                                                                                                                                                                                                                                                                                                                                                                                                                                              |
| 15               | AFWERKING                             | Als laatste kunt u de regenpijpen monteren. Kit e.e.a. goed af om lekkage te voorkomen.                                                                                                                                                                                                                                                                                                                                                                                                                                                                                                                                                                                                                                                                                                                                                      |