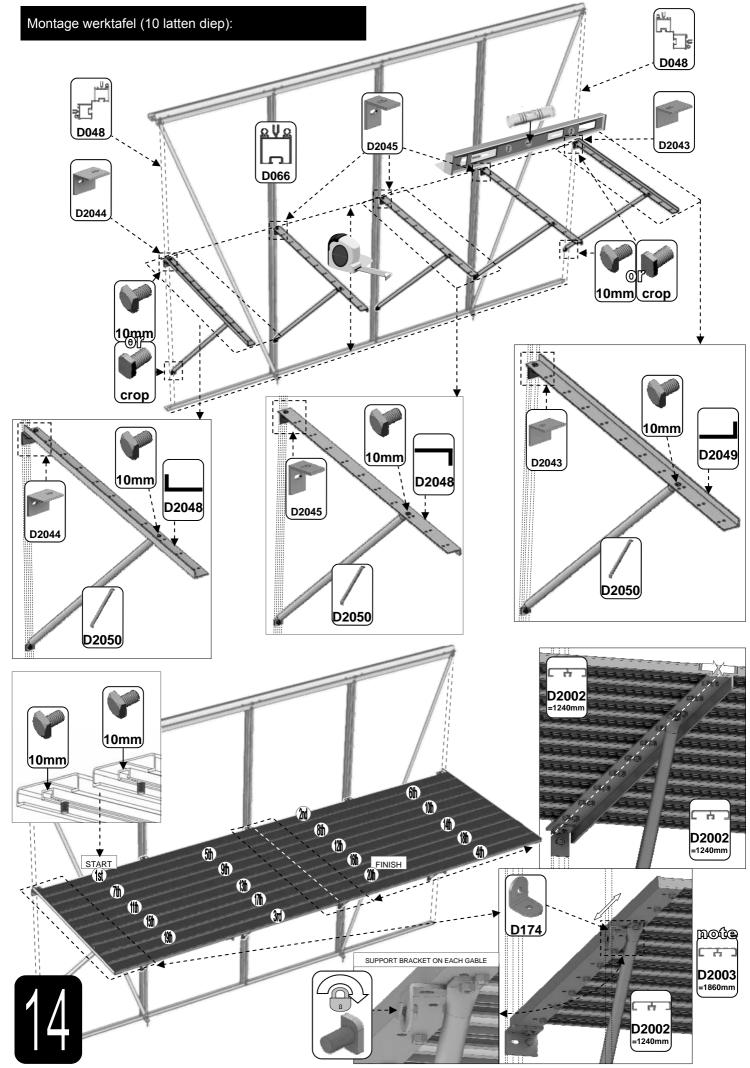

| SECTIE<br>NUMMER | TITEL                                 | MONTAGE SAMENVATTING: BELANGRIJKE INFORMATIE / OVERWEGINGEN                                                                                                                                                                                                                                                                                                                                                                                                                                                                                                                                                                                                                                                                                                                                                                                  |
|------------------|---------------------------------------|----------------------------------------------------------------------------------------------------------------------------------------------------------------------------------------------------------------------------------------------------------------------------------------------------------------------------------------------------------------------------------------------------------------------------------------------------------------------------------------------------------------------------------------------------------------------------------------------------------------------------------------------------------------------------------------------------------------------------------------------------------------------------------------------------------------------------------------------|
|                  | ONDERDELEN-<br>LIJST                  | Monteer eerst alle wanden separaat op een vlakke schone ondergrond. Sorteer de onderdelen en leg ze in de vorm zoals op de tekening is aangegeven. Pak niet alle bundels tegelijk uit. Zorg dat u georganiseerd te werk gaat. Onderdelen kunnen worden geïdentificeerd aan de hand van hun profielfoto's en opgegeven lengtes.                                                                                                                                                                                                                                                                                                                                                                                                                                                                                                               |
| В                | BASE<br>FUNDERING                     | Afmetingen en aanbevelingen voor de fundering. Zorg ervoor dat uw fundering vlak en waterpas is. ledere oneffenheid komt terug in het gebouw bij het beglazen!                                                                                                                                                                                                                                                                                                                                                                                                                                                                                                                                                                                                                                                                               |
| V                | VOORBEREIDING                         | Benodigde gereedschappen o.a.: 2x steeksleutel 10mm, stanley-mes, kitspuit, kruiskopschroevendraaier, schroefmachine (niet voor bouten/moeren!), waterpas, veiligheidsbril, veiligheidshelm en handshoenen.                                                                                                                                                                                                                                                                                                                                                                                                                                                                                                                                                                                                                                  |
| 1                | ZIJWAND(EN)                           | Neem het tuinkasprofiel met de rubbers erin en de diagonale schoren, gebruik 10mm bouten om ze aan de goot te bevestigen en gebruik 15mm bouten aan de dorpels (let op hoe de kop van de bouten in elk profiel schuift tijdens de constructie).                                                                                                                                                                                                                                                                                                                                                                                                                                                                                                                                                                                              |
| 2                | VOORWAND                              | Zorg er opnieuw voor dat het frame is gerubberd en volg de instructies om het frame van de kas in elkaar te zetten. Zorg ervoor dat u de extra bouten heeft aangebracht die u in sectie 4, 5 en 10 heeft moeten gebruiken. Voor de dak- en zijhoekbalken is niet voor elke sleuf rubber nodig, tenzij u een (optionele) scheidingswand heeft                                                                                                                                                                                                                                                                                                                                                                                                                                                                                                 |
| 3                | ACHTERWAND                            | (zie aparte handleiding en sectie V).                                                                                                                                                                                                                                                                                                                                                                                                                                                                                                                                                                                                                                                                                                                                                                                                        |
| 4                | DE WANDEN<br>AAN ELKAAR<br>BEVESTIGEN | Neem de zijwand(en) (1), de voorwand (2) en de achterwand (3) en voeg ze samen op de fundering.                                                                                                                                                                                                                                                                                                                                                                                                                                                                                                                                                                                                                                                                                                                                              |
| 5                | DAK                                   | Bevestig de nok en plaats vervolgens de gerubberde dakprofielen. Zorg ervoor dat de deze volledig tegen de<br>nok en de goot aanliggen. Er worden buisvormige beugels meegeleverd voor extra stevigheid.<br>Deze kunnen nu of later worden gemonteerd met (hamerkop)bouten.                                                                                                                                                                                                                                                                                                                                                                                                                                                                                                                                                                  |
| 6a               | DAKRAAM                               | Gebruik silicone om de glasplaat in de sponning vast te zetten. Ook zonder silicone blijft het dakraam in het profielwerk zitten. Soms komen de gaatjes niet 100% overeen bij het monteren van het dakraam. U kunt deze dan eenvoudig opboren met een 7mm boortje zodat de onderdelen alsnog in elkaar passen.                                                                                                                                                                                                                                                                                                                                                                                                                                                                                                                               |
| 6b               | RAAMDORPEL                            | Plaats de raamdorpel nadat u de glasplaat heeft geplaatst die eronder komt. Op die manier heeft u direct de juiste plek. De raamdorpel schuift iets over het glas heen.                                                                                                                                                                                                                                                                                                                                                                                                                                                                                                                                                                                                                                                                      |
| 7                | DEUR                                  | Monteer de deur op aan de hand van de instructies. Leg de deur aan de kant klaar voor bevestiging in sectie (10).                                                                                                                                                                                                                                                                                                                                                                                                                                                                                                                                                                                                                                                                                                                            |
| 8                | BEGLAZING                             | Voor u het glas plaatst kunt u de zwarte schroeflijsten alvast rondom de kas klaarzetten. In sommige gevallen moeten de zwarte lijsten nog iets worden ingekort. Ook is het belangrijk dat de gaatjes waar de RVS schroeven doorheen gaan ook op het uiteinde zitten. Neem een 6.5mm boortje om eventueel nog een gaat je bij te boren. Leg eerst de glasplaat linksachter op het dak, dan linksachter in de zijwand en in de kopgevel linksachter. Op deze manier kunt u zien of het frame helemaal recht en haaks staat. Meestal moet er nog een en ander afgesteld worden voor u het glas in de kas kunt monteren. Na linksachter kunt u rechtsvoor erin zetten. Hierdoor weet u (zeker bij grotere kassen) dat alle glas er netjes in komt. Helemaal perfect bestaat bijna niet. In de ondergrond zit altijd wel een kleine oneffenheid. |
| 9                | DAKRAAM-<br>BEVESTIGING               | Neem het voorgemonteerde dakraam en schuif deze aan de voor- of achterzijde in de nok. Vergeet niet om onderdeel D220 voor en achter het raam te plaatsen zodat het raam op zijn plek blijft.                                                                                                                                                                                                                                                                                                                                                                                                                                                                                                                                                                                                                                                |
| 10               | DEUR-<br>BEVESTIGING                  | Gebruik de boutjes die u al heeft ingevoerd bij stap 2 om de deurgeleider te bevestigen. De onderdorpel moet in elkaar geklikt worden. Zorg dat de ondergrond hier 100% recht en vlak is.                                                                                                                                                                                                                                                                                                                                                                                                                                                                                                                                                                                                                                                    |
| 11               | VERANKERING                           | Nu de kas volledig is afgemonteerd en het glas in de sponningen is geplaats kunt u de kas verankeren aan de ondergrond.                                                                                                                                                                                                                                                                                                                                                                                                                                                                                                                                                                                                                                                                                                                      |
| 12               | OPTIONELE<br>LAMELLENRAMEN            | De lamellenramen plaatst u tijdens het beglazen met een zwart H-profiel eronder en erboven.                                                                                                                                                                                                                                                                                                                                                                                                                                                                                                                                                                                                                                                                                                                                                  |
| 13               | OPTIONELE<br>OPBERG-<br>PLANKEN       | Robinsons opbergplanken en werktafels zijn een efficiente en integrale oplossing. Let op dat het monteren tijdrovend is. U kunt bij het voorbereiden van de kas boutjes en moertjes in de profielen schuiven zodat u het gebruik van hamerkopbouten voorkomt. Met de vierkante boutjes is het monteren een stuk gemakkelijker. Neem rustig de tijd om de tafel en plank te installeren.                                                                                                                                                                                                                                                                                                                                                                                                                                                      |
| 14               | OPTIONELE<br>WERKTAFEL                |                                                                                                                                                                                                                                                                                                                                                                                                                                                                                                                                                                                                                                                                                                                                                                                                                                              |
| 15               | AFWERKING                             | Als laatste kunt u de regenpijpen monteren. Kit e.e.a. goed af om lekkage te voorkomen.                                                                                                                                                                                                                                                                                                                                                                                                                                                                                                                                                                                                                                                                                                                                                      |