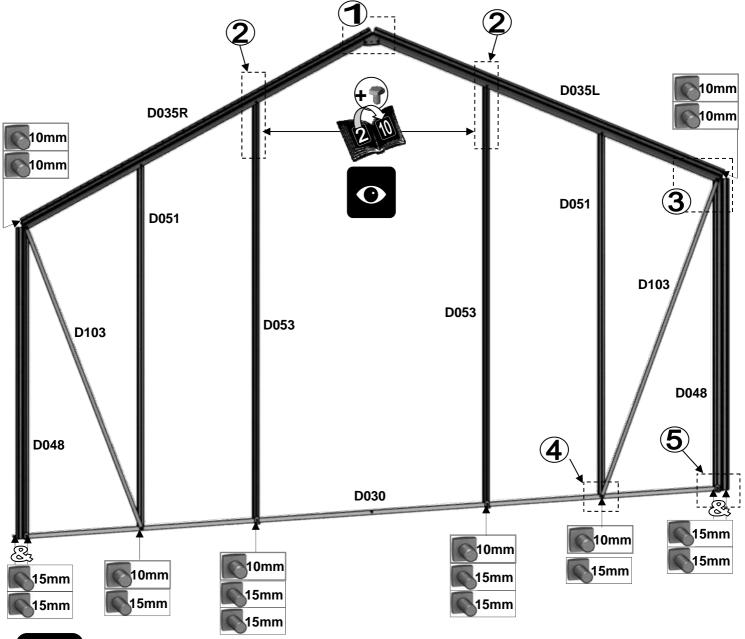

| SECTIE<br>NUMMER | TITEL                                 | MONTAGE SAMENVATTING: BELANGRIJKE INFORMATIE / OVERWEGINGEN                                                                                                                                                                                                                                                                                                                                                                                                                                                                                                                                                                                                                                                                                                                                                                                  |
|------------------|---------------------------------------|----------------------------------------------------------------------------------------------------------------------------------------------------------------------------------------------------------------------------------------------------------------------------------------------------------------------------------------------------------------------------------------------------------------------------------------------------------------------------------------------------------------------------------------------------------------------------------------------------------------------------------------------------------------------------------------------------------------------------------------------------------------------------------------------------------------------------------------------|
|                  | ONDERDELEN-<br>LIJST                  | Monteer eerst alle wanden separaat op een vlakke schone ondergrond. Sorteer de onderdelen en leg ze in de vorm zoals op de tekening is aangegeven. Pak niet alle bundels tegelijk uit. Zorg dat u georganiseerd te werk gaat. Onderdelen kunnen worden geïdentificeerd aan de hand van hun profielfoto's en opgegeven lengtes.                                                                                                                                                                                                                                                                                                                                                                                                                                                                                                               |
| В                | BASE<br>FUNDERING                     | Afmetingen en aanbevelingen voor de fundering. Zorg ervoor dat uw fundering vlak en waterpas is. ledere oneffenheid komt terug in het gebouw bij het beglazen!                                                                                                                                                                                                                                                                                                                                                                                                                                                                                                                                                                                                                                                                               |
| V                | VOORBEREIDING                         | Benodigde gereedschappen o.a.: 2x steeksleutel 10mm, stanley-mes, kitspuit, kruiskopschroevendraaier, schroefmachine (niet voor bouten/moeren!), waterpas, veiligheidsbril, veiligheidshelm en handshoenen.                                                                                                                                                                                                                                                                                                                                                                                                                                                                                                                                                                                                                                  |
| 1                | ZIJWAND(EN)                           | Neem het tuinkasprofiel met de rubbers erin en de diagonale schoren, gebruik 10mm bouten om ze aan de goot te bevestigen en gebruik 15mm bouten aan de dorpels (let op hoe de kop van de bouten in elk profiel schuift tijdens de constructie).                                                                                                                                                                                                                                                                                                                                                                                                                                                                                                                                                                                              |
| 2                | VOORWAND                              | Zorg er opnieuw voor dat het frame is gerubberd en volg de instructies om het frame van de kas in elkaar te zetten. Zorg ervoor dat u de extra bouten heeft aangebracht die u in sectie 4, 5 en 10 heeft moeten gebruiken. Voor de dak- en zijhoekbalken is niet voor elke sleuf rubber nodig, tenzij u een (optionele) scheidingswand heeft                                                                                                                                                                                                                                                                                                                                                                                                                                                                                                 |
| 3                | ACHTERWAND                            | (zie aparte handleiding en sectie V).                                                                                                                                                                                                                                                                                                                                                                                                                                                                                                                                                                                                                                                                                                                                                                                                        |
| 4                | DE WANDEN<br>AAN ELKAAR<br>BEVESTIGEN | Neem de zijwand(en) (1), de voorwand (2) en de achterwand (3) en voeg ze samen op de fundering.                                                                                                                                                                                                                                                                                                                                                                                                                                                                                                                                                                                                                                                                                                                                              |
| 5                | DAK                                   | Bevestig de nok en plaats vervolgens de gerubberde dakprofielen. Zorg ervoor dat de deze volledig tegen de<br>nok en de goot aanliggen. Er worden buisvormige beugels meegeleverd voor extra stevigheid.<br>Deze kunnen nu of later worden gemonteerd met (hamerkop)bouten.                                                                                                                                                                                                                                                                                                                                                                                                                                                                                                                                                                  |
| 6a               | DAKRAAM                               | Gebruik silicone om de glasplaat in de sponning vast te zetten. Ook zonder silicone blijft het dakraam in het profielwerk zitten. Soms komen de gaatjes niet 100% overeen bij het monteren van het dakraam. U kunt deze dan eenvoudig opboren met een 7mm boortje zodat de onderdelen alsnog in elkaar passen.                                                                                                                                                                                                                                                                                                                                                                                                                                                                                                                               |
| 6b               | RAAMDORPEL                            | Plaats de raamdorpel nadat u de glasplaat heeft geplaatst die eronder komt. Op die manier heeft u direct de juiste plek. De raamdorpel schuift iets over het glas heen.                                                                                                                                                                                                                                                                                                                                                                                                                                                                                                                                                                                                                                                                      |
| 7                | DEUR                                  | Monteer de deur op aan de hand van de instructies. Leg de deur aan de kant klaar voor bevestiging in sectie (10).                                                                                                                                                                                                                                                                                                                                                                                                                                                                                                                                                                                                                                                                                                                            |
| 8                | BEGLAZING                             | Voor u het glas plaatst kunt u de zwarte schroeflijsten alvast rondom de kas klaarzetten. In sommige gevallen moeten de zwarte lijsten nog iets worden ingekort. Ook is het belangrijk dat de gaatjes waar de RVS schroeven doorheen gaan ook op het uiteinde zitten. Neem een 6.5mm boortje om eventueel nog een gaat je bij te boren. Leg eerst de glasplaat linksachter op het dak, dan linksachter in de zijwand en in de kopgevel linksachter. Op deze manier kunt u zien of het frame helemaal recht en haaks staat. Meestal moet er nog een en ander afgesteld worden voor u het glas in de kas kunt monteren. Na linksachter kunt u rechtsvoor erin zetten. Hierdoor weet u (zeker bij grotere kassen) dat alle glas er netjes in komt. Helemaal perfect bestaat bijna niet. In de ondergrond zit altijd wel een kleine oneffenheid. |
| 9                | DAKRAAM-<br>BEVESTIGING               | Neem het voorgemonteerde dakraam en schuif deze aan de voor- of achterzijde in de nok. Vergeet niet om onderdeel D220 voor en achter het raam te plaatsen zodat het raam op zijn plek blijft.                                                                                                                                                                                                                                                                                                                                                                                                                                                                                                                                                                                                                                                |
| 10               | DEUR-<br>BEVESTIGING                  | Gebruik de boutjes die u al heeft ingevoerd bij stap 2 om de deurgeleider te bevestigen. De onderdorpel moet in elkaar geklikt worden. Zorg dat de ondergrond hier 100% recht en vlak is.                                                                                                                                                                                                                                                                                                                                                                                                                                                                                                                                                                                                                                                    |
| 11               | VERANKERING                           | Nu de kas volledig is afgemonteerd en het glas in de sponningen is geplaats kunt u de kas verankeren aan de ondergrond.                                                                                                                                                                                                                                                                                                                                                                                                                                                                                                                                                                                                                                                                                                                      |
| 12               | OPTIONELE<br>LAMELLENRAMEN            | De lamellenramen plaatst u tijdens het beglazen met een zwart H-profiel eronder en erboven.                                                                                                                                                                                                                                                                                                                                                                                                                                                                                                                                                                                                                                                                                                                                                  |
| 13               | OPTIONELE<br>OPBERG-<br>PLANKEN       | Robinsons opbergplanken en werktafels zijn een efficiente en integrale oplossing. Let op dat het monteren tijdrovend is. U kunt bij het voorbereiden van de kas boutjes en moertjes in de profielen schuiven zodat u het gebruik van hamerkopbouten voorkomt. Met de vierkante boutjes is het monteren een stuk gemakkelijker. Neem rustig de tijd om de tafel en plank te installeren.                                                                                                                                                                                                                                                                                                                                                                                                                                                      |
| 14               | OPTIONELE<br>WERKTAFEL                |                                                                                                                                                                                                                                                                                                                                                                                                                                                                                                                                                                                                                                                                                                                                                                                                                                              |
| 15               | AFWERKING                             | Als laatste kunt u de regenpijpen monteren. Kit e.e.a. goed af om lekkage te voorkomen.                                                                                                                                                                                                                                                                                                                                                                                                                                                                                                                                                                                                                                                                                                                                                      |

|             | D030  |       | 3836 | 2 |
|-------------|-------|-------|------|---|
|             | D048  |       | 1676 | 4 |
| 2           | D032  |       | 2568 | 1 |
| 2<br>卆<br>3 | D051  |       | 1976 | 4 |
| 3           | D053  |       | 2272 | 4 |
|             | D034  |       | 3750 | 1 |
|             | D103  |       | 1787 | 4 |
|             | D035L | ليلار | 2082 | 2 |
|             | D035R |       | 2082 | 2 |

| Part No | mm   | Quantity |
|---------|------|----------|
| D030    | 3836 | 1        |
| D048    | 1676 | 2        |
| D051    | 1976 | 2        |
| D053    | 2272 | 2        |
| D103    | 1787 | 2        |
| D035L   | 2082 | 1        |
| D035R   | 2082 | 1        |

| Part No | mm   | Quantity |
|---------|------|----------|
| D030    | 3836 | 1        |
| D032    | 2568 | 1        |
| D034    | 3750 | 1        |
| D048    | 1676 | 2        |
| D051    | 1976 | 2        |
| D053    | 2272 | 2        |
| D103    | 1787 | 2        |
| D035L   | 2082 | 1        |
| D035R   | 2082 | 1        |