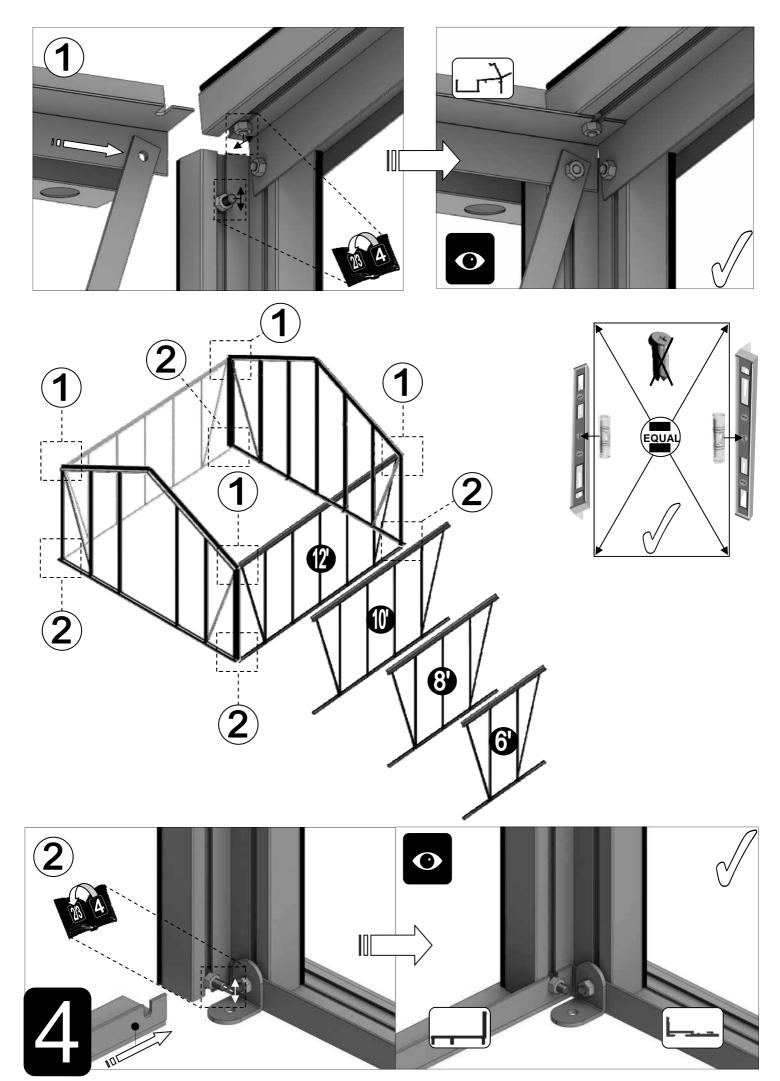

| SECTIE<br>NUMMER | TITEL                                 | MONTAGE SAMENVATTING: BELANGRIJKE INFORMATIE / OVERWEGINGEN                                                                                                                                                                                                                                                                                                                                                                                                                                                                                                                                                                                                                                                                                                                                                                                  |
|------------------|---------------------------------------|----------------------------------------------------------------------------------------------------------------------------------------------------------------------------------------------------------------------------------------------------------------------------------------------------------------------------------------------------------------------------------------------------------------------------------------------------------------------------------------------------------------------------------------------------------------------------------------------------------------------------------------------------------------------------------------------------------------------------------------------------------------------------------------------------------------------------------------------|
|                  | ONDERDELEN-<br>LIJST                  | Monteer eerst alle wanden separaat op een vlakke schone ondergrond. Sorteer de onderdelen en leg ze in de vorm zoals op de tekening is aangegeven. Pak niet alle bundels tegelijk uit. Zorg dat u georganiseerd te werk gaat. Onderdelen kunnen worden geïdentificeerd aan de hand van hun profielfoto's en opgegeven lengtes.                                                                                                                                                                                                                                                                                                                                                                                                                                                                                                               |
| В                | BASE<br>FUNDERING                     | Afmetingen en aanbevelingen voor de fundering. Zorg ervoor dat uw fundering vlak en waterpas is. ledere oneffenheid komt terug in het gebouw bij het beglazen!                                                                                                                                                                                                                                                                                                                                                                                                                                                                                                                                                                                                                                                                               |
| V                | VOORBEREIDING                         | Benodigde gereedschappen o.a.: 2x steeksleutel 10mm, stanley-mes, kitspuit, kruiskopschroevendraaier, schroefmachine (niet voor bouten/moeren!), waterpas, veiligheidsbril, veiligheidshelm en handshoenen.                                                                                                                                                                                                                                                                                                                                                                                                                                                                                                                                                                                                                                  |
| 1                | ZIJWAND(EN)                           | Neem het tuinkasprofiel met de rubbers erin en de diagonale schoren, gebruik 10mm bouten om ze aan de goot te bevestigen en gebruik 15mm bouten aan de dorpels (let op hoe de kop van de bouten in elk profiel schuift tijdens de constructie).                                                                                                                                                                                                                                                                                                                                                                                                                                                                                                                                                                                              |
| 2                | VOORWAND                              | Zorg er opnieuw voor dat het frame is gerubberd en volg de instructies om het frame van de kas in elkaar te zetten. Zorg ervoor dat u de extra bouten heeft aangebracht die u in sectie 4, 5 en 10 heeft moeten gebruiken. Voor de dak- en zijhoekbalken is niet voor elke sleuf rubber nodig, tenzij u een (optionele) scheidingswand heeft                                                                                                                                                                                                                                                                                                                                                                                                                                                                                                 |
| 3                | ACHTERWAND                            | (zie aparte handleiding en sectie V).                                                                                                                                                                                                                                                                                                                                                                                                                                                                                                                                                                                                                                                                                                                                                                                                        |
| 4                | DE WANDEN<br>AAN ELKAAR<br>BEVESTIGEN | Neem de zijwand(en) (1), de voorwand (2) en de achterwand (3) en voeg ze samen op de fundering.                                                                                                                                                                                                                                                                                                                                                                                                                                                                                                                                                                                                                                                                                                                                              |
| 5                | DAK                                   | Bevestig de nok en plaats vervolgens de gerubberde dakprofielen. Zorg ervoor dat de deze volledig tegen de<br>nok en de goot aanliggen. Er worden buisvormige beugels meegeleverd voor extra stevigheid.<br>Deze kunnen nu of later worden gemonteerd met (hamerkop)bouten.                                                                                                                                                                                                                                                                                                                                                                                                                                                                                                                                                                  |
| 6a               | DAKRAAM                               | Gebruik silicone om de glasplaat in de sponning vast te zetten. Ook zonder silicone blijft het dakraam in het profielwerk zitten. Soms komen de gaatjes niet 100% overeen bij het monteren van het dakraam. U kunt deze dan eenvoudig opboren met een 7mm boortje zodat de onderdelen alsnog in elkaar passen.                                                                                                                                                                                                                                                                                                                                                                                                                                                                                                                               |
| 6b               | RAAMDORPEL                            | Plaats de raamdorpel nadat u de glasplaat heeft geplaatst die eronder komt. Op die manier heeft u direct de juiste plek. De raamdorpel schuift iets over het glas heen.                                                                                                                                                                                                                                                                                                                                                                                                                                                                                                                                                                                                                                                                      |
| 7                | DEUR                                  | Monteer de deur op aan de hand van de instructies. Leg de deur aan de kant klaar voor bevestiging in sectie (10).                                                                                                                                                                                                                                                                                                                                                                                                                                                                                                                                                                                                                                                                                                                            |
| 8                | BEGLAZING                             | Voor u het glas plaatst kunt u de zwarte schroeflijsten alvast rondom de kas klaarzetten. In sommige gevallen moeten de zwarte lijsten nog iets worden ingekort. Ook is het belangrijk dat de gaatjes waar de RVS schroeven doorheen gaan ook op het uiteinde zitten. Neem een 6.5mm boortje om eventueel nog een gaat je bij te boren. Leg eerst de glasplaat linksachter op het dak, dan linksachter in de zijwand en in de kopgevel linksachter. Op deze manier kunt u zien of het frame helemaal recht en haaks staat. Meestal moet er nog een en ander afgesteld worden voor u het glas in de kas kunt monteren. Na linksachter kunt u rechtsvoor erin zetten. Hierdoor weet u (zeker bij grotere kassen) dat alle glas er netjes in komt. Helemaal perfect bestaat bijna niet. In de ondergrond zit altijd wel een kleine oneffenheid. |
| 9                | DAKRAAM-<br>BEVESTIGING               | Neem het voorgemonteerde dakraam en schuif deze aan de voor- of achterzijde in de nok. Vergeet niet om onderdeel D220 voor en achter het raam te plaatsen zodat het raam op zijn plek blijft.                                                                                                                                                                                                                                                                                                                                                                                                                                                                                                                                                                                                                                                |
| 10               | DEUR-<br>BEVESTIGING                  | Gebruik de boutjes die u al heeft ingevoerd bij stap 2 om de deurgeleider te bevestigen. De onderdorpel moet in elkaar geklikt worden. Zorg dat de ondergrond hier 100% recht en vlak is.                                                                                                                                                                                                                                                                                                                                                                                                                                                                                                                                                                                                                                                    |
| 11               | VERANKERING                           | Nu de kas volledig is afgemonteerd en het glas in de sponningen is geplaats kunt u de kas verankeren aan de ondergrond.                                                                                                                                                                                                                                                                                                                                                                                                                                                                                                                                                                                                                                                                                                                      |
| 12               | OPTIONELE<br>LAMELLENRAMEN            | De lamellenramen plaatst u tijdens het beglazen met een zwart H-profiel eronder en erboven.                                                                                                                                                                                                                                                                                                                                                                                                                                                                                                                                                                                                                                                                                                                                                  |
| 13               | OPTIONELE<br>OPBERG-<br>PLANKEN       | Robinsons opbergplanken en werktafels zijn een efficiente en integrale oplossing. Let op dat het monteren tijdrovend is. U kunt bij het voorbereiden van de kas boutjes en moertjes in de profielen schuiven zodat u het gebruik van hamerkopbouten voorkomt. Met de vierkante boutjes is het monteren een stuk gemakkelijker. Neem rustig de tijd om de tafel en plank te installeren.                                                                                                                                                                                                                                                                                                                                                                                                                                                      |
| 14               | OPTIONELE<br>WERKTAFEL                |                                                                                                                                                                                                                                                                                                                                                                                                                                                                                                                                                                                                                                                                                                                                                                                                                                              |
| 15               | AFWERKING                             | Als laatste kunt u de regenpijpen monteren. Kit e.e.a. goed af om lekkage te voorkomen.                                                                                                                                                                                                                                                                                                                                                                                                                                                                                                                                                                                                                                                                                                                                                      |