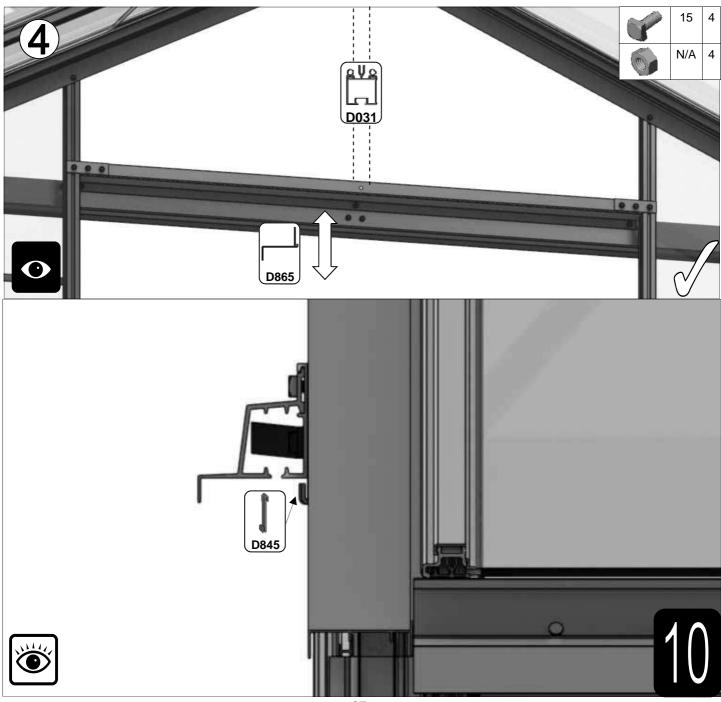

| SECTIE<br>NUMMER | TITEL                                 | MONTAGE SAMENVATTING: BELANGRIJKE INFORMATIE / OVERWEGINGEN                                                                                                                                                                                                                                                                                                                                                                                                                                                                                                                                                                                                                                                                                                                                                                                  |
|------------------|---------------------------------------|----------------------------------------------------------------------------------------------------------------------------------------------------------------------------------------------------------------------------------------------------------------------------------------------------------------------------------------------------------------------------------------------------------------------------------------------------------------------------------------------------------------------------------------------------------------------------------------------------------------------------------------------------------------------------------------------------------------------------------------------------------------------------------------------------------------------------------------------|
|                  | ONDERDELEN-<br>LIJST                  | Monteer eerst alle wanden separaat op een vlakke schone ondergrond. Sorteer de onderdelen en leg ze in de vorm zoals op de tekening is aangegeven. Pak niet alle bundels tegelijk uit. Zorg dat u georganiseerd te werk gaat. Onderdelen kunnen worden geïdentificeerd aan de hand van hun profielfoto's en opgegeven lengtes.                                                                                                                                                                                                                                                                                                                                                                                                                                                                                                               |
| В                | BASE<br>FUNDERING                     | Afmetingen en aanbevelingen voor de fundering. Zorg ervoor dat uw fundering vlak en waterpas is. ledere oneffenheid komt terug in het gebouw bij het beglazen!                                                                                                                                                                                                                                                                                                                                                                                                                                                                                                                                                                                                                                                                               |
| V                | VOORBEREIDING                         | Benodigde gereedschappen o.a.: 2x steeksleutel 10mm, stanley-mes, kitspuit, kruiskopschroevendraaier, schroefmachine (niet voor bouten/moeren!), waterpas, veiligheidsbril, veiligheidshelm en handshoenen.                                                                                                                                                                                                                                                                                                                                                                                                                                                                                                                                                                                                                                  |
| 1                | ZIJWAND(EN)                           | Neem het tuinkasprofiel met de rubbers erin en de diagonale schoren, gebruik 10mm bouten om ze aan de goot te bevestigen en gebruik 15mm bouten aan de dorpels (let op hoe de kop van de bouten in elk profiel schuift tijdens de constructie).                                                                                                                                                                                                                                                                                                                                                                                                                                                                                                                                                                                              |
| 2                | VOORWAND                              | Zorg er opnieuw voor dat het frame is gerubberd en volg de instructies om het frame van de kas in elkaar te zetten. Zorg ervoor dat u de extra bouten heeft aangebracht die u in sectie 4, 5 en 10 heeft moeten gebruiken. Voor de dak- en zijhoekbalken is niet voor elke sleuf rubber nodig, tenzij u een (optionele) scheidingswand heeft                                                                                                                                                                                                                                                                                                                                                                                                                                                                                                 |
| 3                | ACHTERWAND                            | (zie aparte handleiding en sectie V).                                                                                                                                                                                                                                                                                                                                                                                                                                                                                                                                                                                                                                                                                                                                                                                                        |
| 4                | DE WANDEN<br>AAN ELKAAR<br>BEVESTIGEN | Neem de zijwand(en) (1), de voorwand (2) en de achterwand (3) en voeg ze samen op de fundering.                                                                                                                                                                                                                                                                                                                                                                                                                                                                                                                                                                                                                                                                                                                                              |
| 5                | DAK                                   | Bevestig de nok en plaats vervolgens de gerubberde dakprofielen. Zorg ervoor dat de deze volledig tegen de<br>nok en de goot aanliggen. Er worden buisvormige beugels meegeleverd voor extra stevigheid.<br>Deze kunnen nu of later worden gemonteerd met (hamerkop)bouten.                                                                                                                                                                                                                                                                                                                                                                                                                                                                                                                                                                  |
| 6a               | DAKRAAM                               | Gebruik silicone om de glasplaat in de sponning vast te zetten. Ook zonder silicone blijft het dakraam in het profielwerk zitten. Soms komen de gaatjes niet 100% overeen bij het monteren van het dakraam. U kunt deze dan eenvoudig opboren met een 7mm boortje zodat de onderdelen alsnog in elkaar passen.                                                                                                                                                                                                                                                                                                                                                                                                                                                                                                                               |
| 6b               | RAAMDORPEL                            | Plaats de raamdorpel nadat u de glasplaat heeft geplaatst die eronder komt. Op die manier heeft u direct de juiste plek. De raamdorpel schuift iets over het glas heen.                                                                                                                                                                                                                                                                                                                                                                                                                                                                                                                                                                                                                                                                      |
| 7                | DEUR                                  | Monteer de deur op aan de hand van de instructies. Leg de deur aan de kant klaar voor bevestiging in sectie (10).                                                                                                                                                                                                                                                                                                                                                                                                                                                                                                                                                                                                                                                                                                                            |
| 8                | BEGLAZING                             | Voor u het glas plaatst kunt u de zwarte schroeflijsten alvast rondom de kas klaarzetten. In sommige gevallen moeten de zwarte lijsten nog iets worden ingekort. Ook is het belangrijk dat de gaatjes waar de RVS schroeven doorheen gaan ook op het uiteinde zitten. Neem een 6.5mm boortje om eventueel nog een gaat je bij te boren. Leg eerst de glasplaat linksachter op het dak, dan linksachter in de zijwand en in de kopgevel linksachter. Op deze manier kunt u zien of het frame helemaal recht en haaks staat. Meestal moet er nog een en ander afgesteld worden voor u het glas in de kas kunt monteren. Na linksachter kunt u rechtsvoor erin zetten. Hierdoor weet u (zeker bij grotere kassen) dat alle glas er netjes in komt. Helemaal perfect bestaat bijna niet. In de ondergrond zit altijd wel een kleine oneffenheid. |
| 9                | DAKRAAM-<br>BEVESTIGING               | Neem het voorgemonteerde dakraam en schuif deze aan de voor- of achterzijde in de nok. Vergeet niet om onderdeel D220 voor en achter het raam te plaatsen zodat het raam op zijn plek blijft.                                                                                                                                                                                                                                                                                                                                                                                                                                                                                                                                                                                                                                                |
| 10               | DEUR-<br>BEVESTIGING                  | Gebruik de boutjes die u al heeft ingevoerd bij stap 2 om de deurgeleider te bevestigen. De onderdorpel moet in elkaar geklikt worden. Zorg dat de ondergrond hier 100% recht en vlak is.                                                                                                                                                                                                                                                                                                                                                                                                                                                                                                                                                                                                                                                    |
| 11               | VERANKERING                           | Nu de kas volledig is afgemonteerd en het glas in de sponningen is geplaats kunt u de kas verankeren aan de ondergrond.                                                                                                                                                                                                                                                                                                                                                                                                                                                                                                                                                                                                                                                                                                                      |
| 12               | OPTIONELE<br>LAMELLENRAMEN            | De lamellenramen plaatst u tijdens het beglazen met een zwart H-profiel eronder en erboven.                                                                                                                                                                                                                                                                                                                                                                                                                                                                                                                                                                                                                                                                                                                                                  |
| 13               | OPTIONELE<br>OPBERG-<br>PLANKEN       | Robinsons opbergplanken en werktafels zijn een efficiente en integrale oplossing. Let op dat het monteren tijdrovend is. U kunt bij het voorbereiden van de kas boutjes en moertjes in de profielen schuiven zodat u het gebruik van hamerkopbouten voorkomt. Met de vierkante boutjes is het monteren een stuk gemakkelijker. Neem rustig de tijd om de tafel en plank te installeren.                                                                                                                                                                                                                                                                                                                                                                                                                                                      |
| 14               | OPTIONELE<br>WERKTAFEL                |                                                                                                                                                                                                                                                                                                                                                                                                                                                                                                                                                                                                                                                                                                                                                                                                                                              |
| 15               | AFWERKING                             | Als laatste kunt u de regenpijpen monteren. Kit e.e.a. goed af om lekkage te voorkomen.                                                                                                                                                                                                                                                                                                                                                                                                                                                                                                                                                                                                                                                                                                                                                      |

|    | D031 |                                        | 668  | 1 |
|----|------|----------------------------------------|------|---|
|    | D865 |                                        | 1210 | 1 |
|    | D861 |                                        | 2450 | 1 |
| 10 | D088 | ~~~~~~~~~~~~~~~~~~~~~~~~~~~~~~~~~~~~~~ | 1207 | 1 |
|    | D086 | السم<br>س                              | 2510 | 1 |
|    | D085 |                                        | 2510 | 1 |
|    | D153 | 0                                      | 198_ | 2 |
|    | D163 | 2 2 2                                  | 90   | 2 |
|    | D150 |                                        | N/A  | 1 |
|    | D154 |                                        | N/A  | 2 |

| Part No | mm   | Q |
|---------|------|---|
| D865    | 1210 | 1 |
| D086    | 2510 | 1 |
| D085    | 2510 | 1 |

| Part No         |   | mm | Q  |
|-----------------|---|----|----|
| D163            | 5 | 90 | 2  |
| D150            |   |    | 1  |
| D845            |   |    | 2  |
| SY-<br>BOLM6X15 | P | k  | 11 |
| SYNUTM6         | 6 |    | 11 |