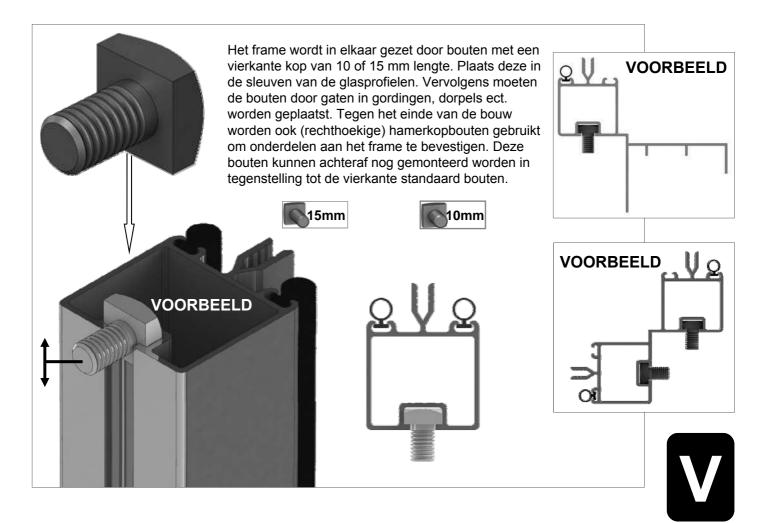

| SECTIE<br>NUMMER | TITEL                                 | MONTAGE SAMENVATTING: BELANGRIJKE INFORMATIE / OVERWEGINGEN                                                                                                                                                                                                                                                                                                                                                                                                                                                                                                                                                                                                                                                                                                                                                                                  |
|------------------|---------------------------------------|----------------------------------------------------------------------------------------------------------------------------------------------------------------------------------------------------------------------------------------------------------------------------------------------------------------------------------------------------------------------------------------------------------------------------------------------------------------------------------------------------------------------------------------------------------------------------------------------------------------------------------------------------------------------------------------------------------------------------------------------------------------------------------------------------------------------------------------------|
|                  | ONDERDELEN-<br>LIJST                  | Monteer eerst alle wanden separaat op een vlakke schone ondergrond. Sorteer de onderdelen en leg ze in de vorm zoals op de tekening is aangegeven. Pak niet alle bundels tegelijk uit. Zorg dat u georganiseerd te werk gaat. Onderdelen kunnen worden geïdentificeerd aan de hand van hun profielfoto's en opgegeven lengtes.                                                                                                                                                                                                                                                                                                                                                                                                                                                                                                               |
| В                | BASE<br>FUNDERING                     | Afmetingen en aanbevelingen voor de fundering. Zorg ervoor dat uw fundering vlak en waterpas is. ledere oneffenheid komt terug in het gebouw bij het beglazen!                                                                                                                                                                                                                                                                                                                                                                                                                                                                                                                                                                                                                                                                               |
| V                | VOORBEREIDING                         | Benodigde gereedschappen o.a.: 2x steeksleutel 10mm, stanley-mes, kitspuit, kruiskopschroevendraaier, schroefmachine (niet voor bouten/moeren!), waterpas, veiligheidsbril, veiligheidshelm en handshoenen.                                                                                                                                                                                                                                                                                                                                                                                                                                                                                                                                                                                                                                  |
| 1                | ZIJWAND(EN)                           | Neem het tuinkasprofiel met de rubbers erin en de diagonale schoren, gebruik 10mm bouten om ze aan de goot te bevestigen en gebruik 15mm bouten aan de dorpels (let op hoe de kop van de bouten in elk profiel schuift tijdens de constructie).                                                                                                                                                                                                                                                                                                                                                                                                                                                                                                                                                                                              |
| 2                | VOORWAND                              | Zorg er opnieuw voor dat het frame is gerubberd en volg de instructies om het frame van de kas in elkaar te zetten. Zorg ervoor dat u de extra bouten heeft aangebracht die u in sectie 4, 5 en 10 heeft moeten gebruiken. Voor de dak- en zijhoekbalken is niet voor elke sleuf rubber nodig, tenzij u een (optionele) scheidingswand heeft                                                                                                                                                                                                                                                                                                                                                                                                                                                                                                 |
| 3                | ACHTERWAND                            | (zie aparte handleiding en sectie V).                                                                                                                                                                                                                                                                                                                                                                                                                                                                                                                                                                                                                                                                                                                                                                                                        |
| 4                | DE WANDEN<br>AAN ELKAAR<br>BEVESTIGEN | Neem de zijwand(en) (1), de voorwand (2) en de achterwand (3) en voeg ze samen op de fundering.                                                                                                                                                                                                                                                                                                                                                                                                                                                                                                                                                                                                                                                                                                                                              |
| 5                | DAK                                   | Bevestig de nok en plaats vervolgens de gerubberde dakprofielen. Zorg ervoor dat de deze volledig tegen de<br>nok en de goot aanliggen. Er worden buisvormige beugels meegeleverd voor extra stevigheid.<br>Deze kunnen nu of later worden gemonteerd met (hamerkop)bouten.                                                                                                                                                                                                                                                                                                                                                                                                                                                                                                                                                                  |
| 6a               | DAKRAAM                               | Gebruik silicone om de glasplaat in de sponning vast te zetten. Ook zonder silicone blijft het dakraam in het profielwerk zitten. Soms komen de gaatjes niet 100% overeen bij het monteren van het dakraam. U kunt deze dan eenvoudig opboren met een 7mm boortje zodat de onderdelen alsnog in elkaar passen.                                                                                                                                                                                                                                                                                                                                                                                                                                                                                                                               |
| 6b               | RAAMDORPEL                            | Plaats de raamdorpel nadat u de glasplaat heeft geplaatst die eronder komt. Op die manier heeft u direct de juiste plek. De raamdorpel schuift iets over het glas heen.                                                                                                                                                                                                                                                                                                                                                                                                                                                                                                                                                                                                                                                                      |
| 7                | DEUR                                  | Monteer de deur op aan de hand van de instructies. Leg de deur aan de kant klaar voor bevestiging in sectie (10).                                                                                                                                                                                                                                                                                                                                                                                                                                                                                                                                                                                                                                                                                                                            |
| 8                | BEGLAZING                             | Voor u het glas plaatst kunt u de zwarte schroeflijsten alvast rondom de kas klaarzetten. In sommige gevallen moeten de zwarte lijsten nog iets worden ingekort. Ook is het belangrijk dat de gaatjes waar de RVS schroeven doorheen gaan ook op het uiteinde zitten. Neem een 6.5mm boortje om eventueel nog een gaat je bij te boren. Leg eerst de glasplaat linksachter op het dak, dan linksachter in de zijwand en in de kopgevel linksachter. Op deze manier kunt u zien of het frame helemaal recht en haaks staat. Meestal moet er nog een en ander afgesteld worden voor u het glas in de kas kunt monteren. Na linksachter kunt u rechtsvoor erin zetten. Hierdoor weet u (zeker bij grotere kassen) dat alle glas er netjes in komt. Helemaal perfect bestaat bijna niet. In de ondergrond zit altijd wel een kleine oneffenheid. |
| 9                | DAKRAAM-<br>BEVESTIGING               | Neem het voorgemonteerde dakraam en schuif deze aan de voor- of achterzijde in de nok. Vergeet niet om onderdeel D220 voor en achter het raam te plaatsen zodat het raam op zijn plek blijft.                                                                                                                                                                                                                                                                                                                                                                                                                                                                                                                                                                                                                                                |
| 10               | DEUR-<br>BEVESTIGING                  | Gebruik de boutjes die u al heeft ingevoerd bij stap 2 om de deurgeleider te bevestigen. De onderdorpel moet in elkaar geklikt worden. Zorg dat de ondergrond hier 100% recht en vlak is.                                                                                                                                                                                                                                                                                                                                                                                                                                                                                                                                                                                                                                                    |
| 11               | VERANKERING                           | Nu de kas volledig is afgemonteerd en het glas in de sponningen is geplaats kunt u de kas verankeren aan de ondergrond.                                                                                                                                                                                                                                                                                                                                                                                                                                                                                                                                                                                                                                                                                                                      |
| 12               | OPTIONELE<br>LAMELLENRAMEN            | De lamellenramen plaatst u tijdens het beglazen met een zwart H-profiel eronder en erboven.                                                                                                                                                                                                                                                                                                                                                                                                                                                                                                                                                                                                                                                                                                                                                  |
| 13               | OPTIONELE<br>OPBERG-<br>PLANKEN       | Robinsons opbergplanken en werktafels zijn een efficiente en integrale oplossing. Let op dat het monteren tijdrovend is. U kunt bij het voorbereiden van de kas boutjes en moertjes in de profielen schuiven zodat u het gebruik van hamerkopbouten voorkomt. Met de vierkante boutjes is het monteren een stuk gemakkelijker. Neem rustig de tijd om de tafel en plank te installeren.                                                                                                                                                                                                                                                                                                                                                                                                                                                      |
| 14               | OPTIONELE<br>WERKTAFEL                |                                                                                                                                                                                                                                                                                                                                                                                                                                                                                                                                                                                                                                                                                                                                                                                                                                              |
| 15               | AFWERKING                             | Als laatste kunt u de regenpijpen monteren. Kit e.e.a. goed af om lekkage te voorkomen.                                                                                                                                                                                                                                                                                                                                                                                                                                                                                                                                                                                                                                                                                                                                                      |