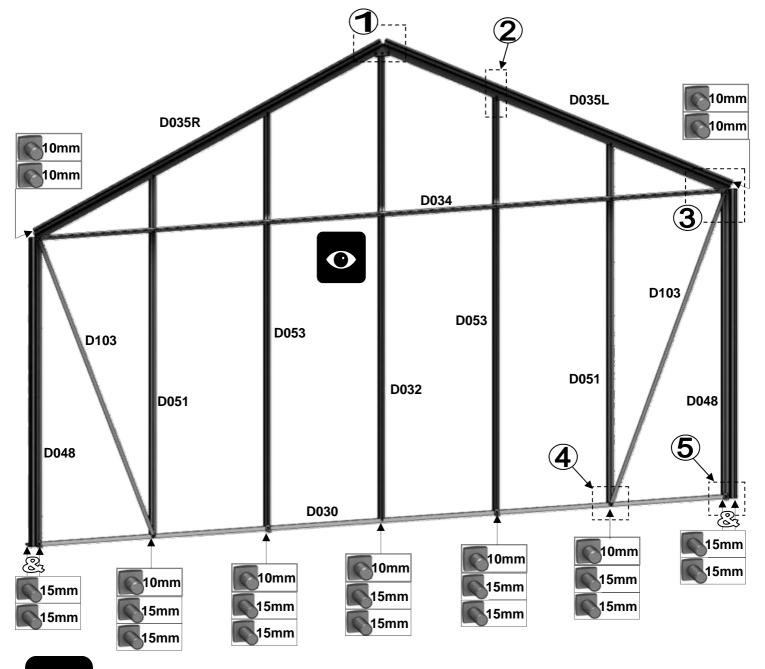

| SECTIE<br>NUMMER | TITEL                                 | MONTAGE SAMENVATTING: BELANGRIJKE INFORMATIE / OVERWEGINGEN                                                                                                                                                                                                                                                                                                                                                                                                                                                                                                                                                                                                                                                                                                                                                                                  |
|------------------|---------------------------------------|----------------------------------------------------------------------------------------------------------------------------------------------------------------------------------------------------------------------------------------------------------------------------------------------------------------------------------------------------------------------------------------------------------------------------------------------------------------------------------------------------------------------------------------------------------------------------------------------------------------------------------------------------------------------------------------------------------------------------------------------------------------------------------------------------------------------------------------------|
|                  | ONDERDELEN-<br>LIJST                  | Monteer eerst alle wanden separaat op een vlakke schone ondergrond. Sorteer de onderdelen en leg ze in de vorm zoals op de tekening is aangegeven. Pak niet alle bundels tegelijk uit. Zorg dat u georganiseerd te werk gaat. Onderdelen kunnen worden geïdentificeerd aan de hand van hun profielfoto's en opgegeven lengtes.                                                                                                                                                                                                                                                                                                                                                                                                                                                                                                               |
| В                | BASE<br>FUNDERING                     | Afmetingen en aanbevelingen voor de fundering. Zorg ervoor dat uw fundering vlak en waterpas is. ledere oneffenheid komt terug in het gebouw bij het beglazen!                                                                                                                                                                                                                                                                                                                                                                                                                                                                                                                                                                                                                                                                               |
| V                | VOORBEREIDING                         | Benodigde gereedschappen o.a.: 2x steeksleutel 10mm, stanley-mes, kitspuit, kruiskopschroevendraaier, schroefmachine (niet voor bouten/moeren!), waterpas, veiligheidsbril, veiligheidshelm en handshoenen.                                                                                                                                                                                                                                                                                                                                                                                                                                                                                                                                                                                                                                  |
| 1                | ZIJWAND(EN)                           | Neem het tuinkasprofiel met de rubbers erin en de diagonale schoren, gebruik 10mm bouten om ze aan de goot te bevestigen en gebruik 15mm bouten aan de dorpels (let op hoe de kop van de bouten in elk profiel schuift tijdens de constructie).                                                                                                                                                                                                                                                                                                                                                                                                                                                                                                                                                                                              |
| 2                | VOORWAND                              | Zorg er opnieuw voor dat het frame is gerubberd en volg de instructies om het frame van de kas in elkaar te zetten. Zorg ervoor dat u de extra bouten heeft aangebracht die u in sectie 4, 5 en 10 heeft moeten gebruiken. Voor de dak- en zijhoekbalken is niet voor elke sleuf rubber nodig, tenzij u een (optionele) scheidingswand heeft                                                                                                                                                                                                                                                                                                                                                                                                                                                                                                 |
| 3                | ACHTERWAND                            | (zie aparte handleiding en sectie V).                                                                                                                                                                                                                                                                                                                                                                                                                                                                                                                                                                                                                                                                                                                                                                                                        |
| 4                | DE WANDEN<br>AAN ELKAAR<br>BEVESTIGEN | Neem de zijwand(en) (1), de voorwand (2) en de achterwand (3) en voeg ze samen op de fundering.                                                                                                                                                                                                                                                                                                                                                                                                                                                                                                                                                                                                                                                                                                                                              |
| 5                | DAK                                   | Bevestig de nok en plaats vervolgens de gerubberde dakprofielen. Zorg ervoor dat de deze volledig tegen de<br>nok en de goot aanliggen. Er worden buisvormige beugels meegeleverd voor extra stevigheid.<br>Deze kunnen nu of later worden gemonteerd met (hamerkop)bouten.                                                                                                                                                                                                                                                                                                                                                                                                                                                                                                                                                                  |
| 6a               | DAKRAAM                               | Gebruik silicone om de glasplaat in de sponning vast te zetten. Ook zonder silicone blijft het dakraam in het profielwerk zitten. Soms komen de gaatjes niet 100% overeen bij het monteren van het dakraam. U kunt deze dan eenvoudig opboren met een 7mm boortje zodat de onderdelen alsnog in elkaar passen.                                                                                                                                                                                                                                                                                                                                                                                                                                                                                                                               |
| 6b               | RAAMDORPEL                            | Plaats de raamdorpel nadat u de glasplaat heeft geplaatst die eronder komt. Op die manier heeft u direct de juiste plek. De raamdorpel schuift iets over het glas heen.                                                                                                                                                                                                                                                                                                                                                                                                                                                                                                                                                                                                                                                                      |
| 7                | DEUR                                  | Monteer de deur op aan de hand van de instructies. Leg de deur aan de kant klaar voor bevestiging in sectie (10).                                                                                                                                                                                                                                                                                                                                                                                                                                                                                                                                                                                                                                                                                                                            |
| 8                | BEGLAZING                             | Voor u het glas plaatst kunt u de zwarte schroeflijsten alvast rondom de kas klaarzetten. In sommige gevallen moeten de zwarte lijsten nog iets worden ingekort. Ook is het belangrijk dat de gaatjes waar de RVS schroeven doorheen gaan ook op het uiteinde zitten. Neem een 6.5mm boortje om eventueel nog een gaat je bij te boren. Leg eerst de glasplaat linksachter op het dak, dan linksachter in de zijwand en in de kopgevel linksachter. Op deze manier kunt u zien of het frame helemaal recht en haaks staat. Meestal moet er nog een en ander afgesteld worden voor u het glas in de kas kunt monteren. Na linksachter kunt u rechtsvoor erin zetten. Hierdoor weet u (zeker bij grotere kassen) dat alle glas er netjes in komt. Helemaal perfect bestaat bijna niet. In de ondergrond zit altijd wel een kleine oneffenheid. |
| 9                | DAKRAAM-<br>BEVESTIGING               | Neem het voorgemonteerde dakraam en schuif deze aan de voor- of achterzijde in de nok. Vergeet niet om onderdeel D220 voor en achter het raam te plaatsen zodat het raam op zijn plek blijft.                                                                                                                                                                                                                                                                                                                                                                                                                                                                                                                                                                                                                                                |
| 10               | DEUR-<br>BEVESTIGING                  | Gebruik de boutjes die u al heeft ingevoerd bij stap 2 om de deurgeleider te bevestigen. De onderdorpel moet in elkaar geklikt worden. Zorg dat de ondergrond hier 100% recht en vlak is.                                                                                                                                                                                                                                                                                                                                                                                                                                                                                                                                                                                                                                                    |
| 11               | VERANKERING                           | Nu de kas volledig is afgemonteerd en het glas in de sponningen is geplaats kunt u de kas verankeren aan de ondergrond.                                                                                                                                                                                                                                                                                                                                                                                                                                                                                                                                                                                                                                                                                                                      |
| 12               | OPTIONELE<br>LAMELLENRAMEN            | De lamellenramen plaatst u tijdens het beglazen met een zwart H-profiel eronder en erboven.                                                                                                                                                                                                                                                                                                                                                                                                                                                                                                                                                                                                                                                                                                                                                  |
| 13               | OPTIONELE<br>OPBERG-<br>PLANKEN       | Robinsons opbergplanken en werktafels zijn een efficiente en integrale oplossing. Let op dat het monteren tijdrovend is. U kunt bij het voorbereiden van de kas boutjes en moertjes in de profielen schuiven zodat u het gebruik van hamerkopbouten voorkomt. Met de vierkante boutjes is het monteren een stuk gemakkelijker. Neem rustig de tijd om de tafel en plank te installeren.                                                                                                                                                                                                                                                                                                                                                                                                                                                      |
| 14               | OPTIONELE<br>WERKTAFEL                |                                                                                                                                                                                                                                                                                                                                                                                                                                                                                                                                                                                                                                                                                                                                                                                                                                              |
| 15               | AFWERKING                             | Als laatste kunt u de regenpijpen monteren. Kit e.e.a. goed af om lekkage te voorkomen.                                                                                                                                                                                                                                                                                                                                                                                                                                                                                                                                                                                                                                                                                                                                                      |

|             | D030  |       | 3836 | 2 |
|-------------|-------|-------|------|---|
|             | D048  |       | 1676 | 4 |
| 2           | D032  |       | 2568 | 1 |
| 2<br>卆<br>3 | D051  |       | 1976 | 4 |
| 3           | D053  |       | 2272 | 4 |
|             | D034  |       | 3750 | 1 |
|             | D103  |       | 1787 | 4 |
|             | D035L | ليلار | 2082 | 2 |
|             | D035R |       | 2082 | 2 |

| Part No | mm   | Quantity |
|---------|------|----------|
| D030    | 3836 | 1        |
| D048    | 1676 | 2        |
| D051    | 1976 | 2        |
| D053    | 2272 | 2        |
| D103    | 1787 | 2        |
| D035L   | 2082 | 1        |
| D035R   | 2082 | 1        |

| Part No | mm   | Quantity |
|---------|------|----------|
| D030    | 3836 | 1        |
| D032    | 2568 | 1        |
| D034    | 3750 | 1        |
| D048    | 1676 | 2        |
| D051    | 1976 | 2        |
| D053    | 2272 | 2        |
| D103    | 1787 | 2        |
| D035L   | 2082 | 1        |
| D035R   | 2082 | 1        |