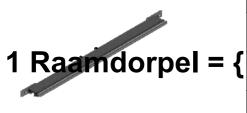

| SECTIE<br>NUMMER | TITEL                                 | MONTAGE SAMENVATTING: BELANGRIJKE INFORMATIE / OVERWEGINGEN                                                                                                                                                                                                                                                                                                                                                                                                                                                                                                                                                                                                                                                                                                                                                                                  |
|------------------|---------------------------------------|----------------------------------------------------------------------------------------------------------------------------------------------------------------------------------------------------------------------------------------------------------------------------------------------------------------------------------------------------------------------------------------------------------------------------------------------------------------------------------------------------------------------------------------------------------------------------------------------------------------------------------------------------------------------------------------------------------------------------------------------------------------------------------------------------------------------------------------------|
|                  | ONDERDELEN-<br>LIJST                  | Monteer eerst alle wanden separaat op een vlakke schone ondergrond. Sorteer de onderdelen en leg ze in de vorm zoals op de tekening is aangegeven. Pak niet alle bundels tegelijk uit. Zorg dat u georganiseerd te werk gaat. Onderdelen kunnen worden geïdentificeerd aan de hand van hun profielfoto's en opgegeven lengtes.                                                                                                                                                                                                                                                                                                                                                                                                                                                                                                               |
| В                | BASE<br>FUNDERING                     | Afmetingen en aanbevelingen voor de fundering. Zorg ervoor dat uw fundering vlak en waterpas is. ledere oneffenheid komt terug in het gebouw bij het beglazen!                                                                                                                                                                                                                                                                                                                                                                                                                                                                                                                                                                                                                                                                               |
| V                | VOORBEREIDING                         | Benodigde gereedschappen o.a.: 2x steeksleutel 10mm, stanley-mes, kitspuit, kruiskopschroevendraaier, schroefmachine (niet voor bouten/moeren!), waterpas, veiligheidsbril, veiligheidshelm en handshoenen.                                                                                                                                                                                                                                                                                                                                                                                                                                                                                                                                                                                                                                  |
| 1                | ZIJWAND(EN)                           | Neem het tuinkasprofiel met de rubbers erin en de diagonale schoren, gebruik 10mm bouten om ze aan de goot te bevestigen en gebruik 15mm bouten aan de dorpels (let op hoe de kop van de bouten in elk profiel schuift tijdens de constructie).                                                                                                                                                                                                                                                                                                                                                                                                                                                                                                                                                                                              |
| 2                | VOORWAND                              | Zorg er opnieuw voor dat het frame is gerubberd en volg de instructies om het frame van de kas in elkaar te zetten. Zorg ervoor dat u de extra bouten heeft aangebracht die u in sectie 4, 5 en 10 heeft moeten gebruiken. Voor de dak- en zijhoekbalken is niet voor elke sleuf rubber nodig, tenzij u een (optionele) scheidingswand heeft                                                                                                                                                                                                                                                                                                                                                                                                                                                                                                 |
| 3                | ACHTERWAND                            | (zie aparte handleiding en sectie V).                                                                                                                                                                                                                                                                                                                                                                                                                                                                                                                                                                                                                                                                                                                                                                                                        |
| 4                | DE WANDEN<br>AAN ELKAAR<br>BEVESTIGEN | Neem de zijwand(en) (1), de voorwand (2) en de achterwand (3) en voeg ze samen op de fundering.                                                                                                                                                                                                                                                                                                                                                                                                                                                                                                                                                                                                                                                                                                                                              |
| 5                | DAK                                   | Bevestig de nok en plaats vervolgens de gerubberde dakprofielen. Zorg ervoor dat de deze volledig tegen de<br>nok en de goot aanliggen. Er worden buisvormige beugels meegeleverd voor extra stevigheid.<br>Deze kunnen nu of later worden gemonteerd met (hamerkop)bouten.                                                                                                                                                                                                                                                                                                                                                                                                                                                                                                                                                                  |
| 6a               | DAKRAAM                               | Gebruik silicone om de glasplaat in de sponning vast te zetten. Ook zonder silicone blijft het dakraam in het profielwerk zitten. Soms komen de gaatjes niet 100% overeen bij het monteren van het dakraam. U kunt deze dan eenvoudig opboren met een 7mm boortje zodat de onderdelen alsnog in elkaar passen.                                                                                                                                                                                                                                                                                                                                                                                                                                                                                                                               |
| 6b               | RAAMDORPEL                            | Plaats de raamdorpel nadat u de glasplaat heeft geplaatst die eronder komt. Op die manier heeft u direct de juiste plek. De raamdorpel schuift iets over het glas heen.                                                                                                                                                                                                                                                                                                                                                                                                                                                                                                                                                                                                                                                                      |
| 7                | DEUR                                  | Monteer de deur op aan de hand van de instructies. Leg de deur aan de kant klaar voor bevestiging in sectie (10).                                                                                                                                                                                                                                                                                                                                                                                                                                                                                                                                                                                                                                                                                                                            |
| 8                | BEGLAZING                             | Voor u het glas plaatst kunt u de zwarte schroeflijsten alvast rondom de kas klaarzetten. In sommige gevallen moeten de zwarte lijsten nog iets worden ingekort. Ook is het belangrijk dat de gaatjes waar de RVS schroeven doorheen gaan ook op het uiteinde zitten. Neem een 6.5mm boortje om eventueel nog een gaat je bij te boren. Leg eerst de glasplaat linksachter op het dak, dan linksachter in de zijwand en in de kopgevel linksachter. Op deze manier kunt u zien of het frame helemaal recht en haaks staat. Meestal moet er nog een en ander afgesteld worden voor u het glas in de kas kunt monteren. Na linksachter kunt u rechtsvoor erin zetten. Hierdoor weet u (zeker bij grotere kassen) dat alle glas er netjes in komt. Helemaal perfect bestaat bijna niet. In de ondergrond zit altijd wel een kleine oneffenheid. |
| 9                | DAKRAAM-<br>BEVESTIGING               | Neem het voorgemonteerde dakraam en schuif deze aan de voor- of achterzijde in de nok. Vergeet niet om onderdeel D220 voor en achter het raam te plaatsen zodat het raam op zijn plek blijft.                                                                                                                                                                                                                                                                                                                                                                                                                                                                                                                                                                                                                                                |
| 10               | DEUR-<br>BEVESTIGING                  | Gebruik de boutjes die u al heeft ingevoerd bij stap 2 om de deurgeleider te bevestigen. De onderdorpel moet in elkaar geklikt worden. Zorg dat de ondergrond hier 100% recht en vlak is.                                                                                                                                                                                                                                                                                                                                                                                                                                                                                                                                                                                                                                                    |
| 11               | VERANKERING                           | Nu de kas volledig is afgemonteerd en het glas in de sponningen is geplaats kunt u de kas verankeren aan de ondergrond.                                                                                                                                                                                                                                                                                                                                                                                                                                                                                                                                                                                                                                                                                                                      |
| 12               | OPTIONELE<br>LAMELLENRAMEN            | De lamellenramen plaatst u tijdens het beglazen met een zwart H-profiel eronder en erboven.                                                                                                                                                                                                                                                                                                                                                                                                                                                                                                                                                                                                                                                                                                                                                  |
| 13               | OPTIONELE<br>OPBERG-<br>PLANKEN       | Robinsons opbergplanken en werktafels zijn een efficiente en integrale oplossing. Let op dat het monteren tijdrovend is. U kunt bij het voorbereiden van de kas boutjes en moertjes in de profielen schuiven zodat u het gebruik van hamerkopbouten voorkomt. Met de vierkante boutjes is het monteren een stuk gemakkelijker. Neem rustig de tijd om de tafel en plank te installeren.                                                                                                                                                                                                                                                                                                                                                                                                                                                      |
| 14               | OPTIONELE<br>WERKTAFEL                |                                                                                                                                                                                                                                                                                                                                                                                                                                                                                                                                                                                                                                                                                                                                                                                                                                              |
| 15               | AFWERKING                             | Als laatste kunt u de regenpijpen monteren. Kit e.e.a. goed af om lekkage te voorkomen.                                                                                                                                                                                                                                                                                                                                                                                                                                                                                                                                                                                                                                                                                                                                                      |