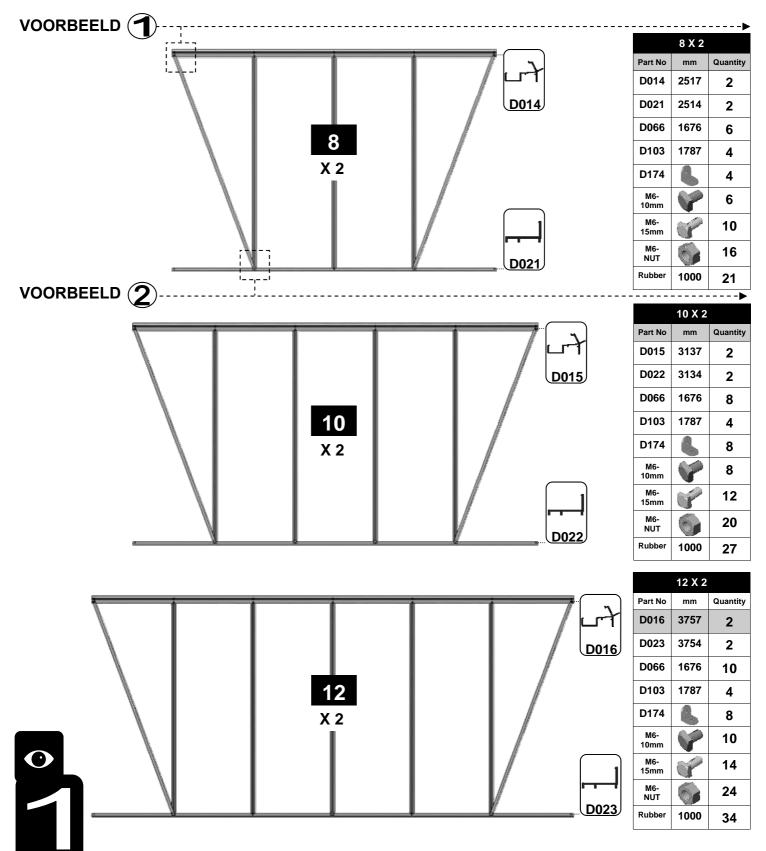

| Section<br>Ref | Part<br>No. | Section | Size<br>(mm) | 12<br>8 | 12<br>10 | 12<br>12 |
|----------------|-------------|---------|--------------|---------|----------|----------|
|                |             |         |              | 1       | 1        |          |
|                | D021        |         | 2514         | 2       |          |          |
|                | D022        | ĺ       | 3134         |         | 2        |          |
|                | D023        | <b></b> | 3754         |         |          | 2        |
|                | D014        | ~       | 2517         | 2       |          |          |
|                | D015        |         | 3137         |         | 2        |          |
|                | D016        |         | 3757         |         |          | 2        |
| 1              | D103        |         | 1787         |         | 4        | I        |
|                | D066        |         | 1676         | 6       | 8        | 10       |
|                | RUBBER      | Q       | 1000<br>(1m) | 21      | 27       | 34       |
|                | D174        |         | N/A          | 4       | 8        | 8        |