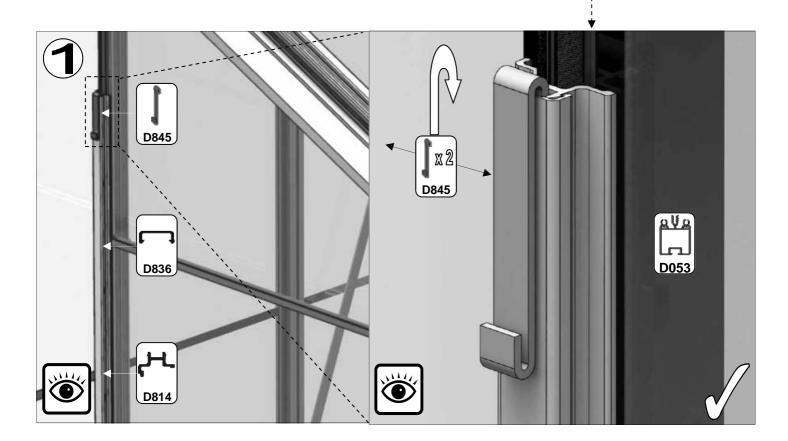

| SECTIE<br>NUMMER | TITEL                                 | MONTAGE SAMENVATTING: BELANGRIJKE INFORMATIE / OVERWEGINGEN                                                                                                                                                                                                                                                                                                                                                                                                                                                                                                                                                                                                                                                                                                                                                                                  |
|------------------|---------------------------------------|----------------------------------------------------------------------------------------------------------------------------------------------------------------------------------------------------------------------------------------------------------------------------------------------------------------------------------------------------------------------------------------------------------------------------------------------------------------------------------------------------------------------------------------------------------------------------------------------------------------------------------------------------------------------------------------------------------------------------------------------------------------------------------------------------------------------------------------------|
|                  | ONDERDELEN-<br>LIJST                  | Monteer eerst alle wanden separaat op een vlakke schone ondergrond. Sorteer de onderdelen en leg ze in de vorm zoals op de tekening is aangegeven. Pak niet alle bundels tegelijk uit. Zorg dat u georganiseerd te werk gaat. Onderdelen kunnen worden geïdentificeerd aan de hand van hun profielfoto's en opgegeven lengtes.                                                                                                                                                                                                                                                                                                                                                                                                                                                                                                               |
| В                | BASE<br>FUNDERING                     | Afmetingen en aanbevelingen voor de fundering. Zorg ervoor dat uw fundering vlak en waterpas is. ledere oneffenheid komt terug in het gebouw bij het beglazen!                                                                                                                                                                                                                                                                                                                                                                                                                                                                                                                                                                                                                                                                               |
| V                | VOORBEREIDING                         | Benodigde gereedschappen o.a.: 2x steeksleutel 10mm, stanley-mes, kitspuit, kruiskopschroevendraaier, schroefmachine (niet voor bouten/moeren!), waterpas, veiligheidsbril, veiligheidshelm en handshoenen.                                                                                                                                                                                                                                                                                                                                                                                                                                                                                                                                                                                                                                  |
| 1                | ZIJWAND(EN)                           | Neem het tuinkasprofiel met de rubbers erin en de diagonale schoren, gebruik 10mm bouten om ze aan de goot te bevestigen en gebruik 15mm bouten aan de dorpels (let op hoe de kop van de bouten in elk profiel schuift tijdens de constructie).                                                                                                                                                                                                                                                                                                                                                                                                                                                                                                                                                                                              |
| 2                | VOORWAND                              | Zorg er opnieuw voor dat het frame is gerubberd en volg de instructies om het frame van de kas in elkaar te zetten. Zorg ervoor dat u de extra bouten heeft aangebracht die u in sectie 4, 5 en 10 heeft moeten gebruiken. Voor de dak- en zijhoekbalken is niet voor elke sleuf rubber nodig, tenzij u een (optionele) scheidingswand heeft                                                                                                                                                                                                                                                                                                                                                                                                                                                                                                 |
| 3                | ACHTERWAND                            | (zie aparte handleiding en sectie V).                                                                                                                                                                                                                                                                                                                                                                                                                                                                                                                                                                                                                                                                                                                                                                                                        |
| 4                | DE WANDEN<br>AAN ELKAAR<br>BEVESTIGEN | Neem de zijwand(en) (1), de voorwand (2) en de achterwand (3) en voeg ze samen op de fundering.                                                                                                                                                                                                                                                                                                                                                                                                                                                                                                                                                                                                                                                                                                                                              |
| 5                | DAK                                   | Bevestig de nok en plaats vervolgens de gerubberde dakprofielen. Zorg ervoor dat de deze volledig tegen de<br>nok en de goot aanliggen. Er worden buisvormige beugels meegeleverd voor extra stevigheid.<br>Deze kunnen nu of later worden gemonteerd met (hamerkop)bouten.                                                                                                                                                                                                                                                                                                                                                                                                                                                                                                                                                                  |
| 6a               | DAKRAAM                               | Gebruik silicone om de glasplaat in de sponning vast te zetten. Ook zonder silicone blijft het dakraam in het profielwerk zitten. Soms komen de gaatjes niet 100% overeen bij het monteren van het dakraam. U kunt deze dan eenvoudig opboren met een 7mm boortje zodat de onderdelen alsnog in elkaar passen.                                                                                                                                                                                                                                                                                                                                                                                                                                                                                                                               |
| 6b               | RAAMDORPEL                            | Plaats de raamdorpel nadat u de glasplaat heeft geplaatst die eronder komt. Op die manier heeft u direct de juiste plek. De raamdorpel schuift iets over het glas heen.                                                                                                                                                                                                                                                                                                                                                                                                                                                                                                                                                                                                                                                                      |
| 7                | DEUR                                  | Monteer de deur op aan de hand van de instructies. Leg de deur aan de kant klaar voor bevestiging in sectie (10).                                                                                                                                                                                                                                                                                                                                                                                                                                                                                                                                                                                                                                                                                                                            |
| 8                | BEGLAZING                             | Voor u het glas plaatst kunt u de zwarte schroeflijsten alvast rondom de kas klaarzetten. In sommige gevallen moeten de zwarte lijsten nog iets worden ingekort. Ook is het belangrijk dat de gaatjes waar de RVS schroeven doorheen gaan ook op het uiteinde zitten. Neem een 6.5mm boortje om eventueel nog een gaat je bij te boren. Leg eerst de glasplaat linksachter op het dak, dan linksachter in de zijwand en in de kopgevel linksachter. Op deze manier kunt u zien of het frame helemaal recht en haaks staat. Meestal moet er nog een en ander afgesteld worden voor u het glas in de kas kunt monteren. Na linksachter kunt u rechtsvoor erin zetten. Hierdoor weet u (zeker bij grotere kassen) dat alle glas er netjes in komt. Helemaal perfect bestaat bijna niet. In de ondergrond zit altijd wel een kleine oneffenheid. |
| 9                | DAKRAAM-<br>BEVESTIGING               | Neem het voorgemonteerde dakraam en schuif deze aan de voor- of achterzijde in de nok. Vergeet niet om onderdeel D220 voor en achter het raam te plaatsen zodat het raam op zijn plek blijft.                                                                                                                                                                                                                                                                                                                                                                                                                                                                                                                                                                                                                                                |
| 10               | DEUR-<br>BEVESTIGING                  | Gebruik de boutjes die u al heeft ingevoerd bij stap 2 om de deurgeleider te bevestigen. De onderdorpel moet in elkaar geklikt worden. Zorg dat de ondergrond hier 100% recht en vlak is.                                                                                                                                                                                                                                                                                                                                                                                                                                                                                                                                                                                                                                                    |
| 11               | VERANKERING                           | Nu de kas volledig is afgemonteerd en het glas in de sponningen is geplaats kunt u de kas verankeren aan de ondergrond.                                                                                                                                                                                                                                                                                                                                                                                                                                                                                                                                                                                                                                                                                                                      |
| 12               | OPTIONELE<br>LAMELLENRAMEN            | De lamellenramen plaatst u tijdens het beglazen met een zwart H-profiel eronder en erboven.                                                                                                                                                                                                                                                                                                                                                                                                                                                                                                                                                                                                                                                                                                                                                  |
| 13               | OPTIONELE<br>OPBERG-<br>PLANKEN       | Robinsons opbergplanken en werktafels zijn een efficiente en integrale oplossing. Let op dat het monteren tijdrovend is. U kunt bij het voorbereiden van de kas boutjes en moertjes in de profielen schuiven zodat u het gebruik van hamerkopbouten voorkomt. Met de vierkante boutjes is het monteren een stuk gemakkelijker. Neem rustig de tijd om de tafel en plank te installeren.                                                                                                                                                                                                                                                                                                                                                                                                                                                      |
| 14               | OPTIONELE<br>WERKTAFEL                |                                                                                                                                                                                                                                                                                                                                                                                                                                                                                                                                                                                                                                                                                                                                                                                                                                              |
| 15               | AFWERKING                             | Als laatste kunt u de regenpijpen monteren. Kit e.e.a. goed af om lekkage te voorkomen.                                                                                                                                                                                                                                                                                                                                                                                                                                                                                                                                                                                                                                                                                                                                                      |