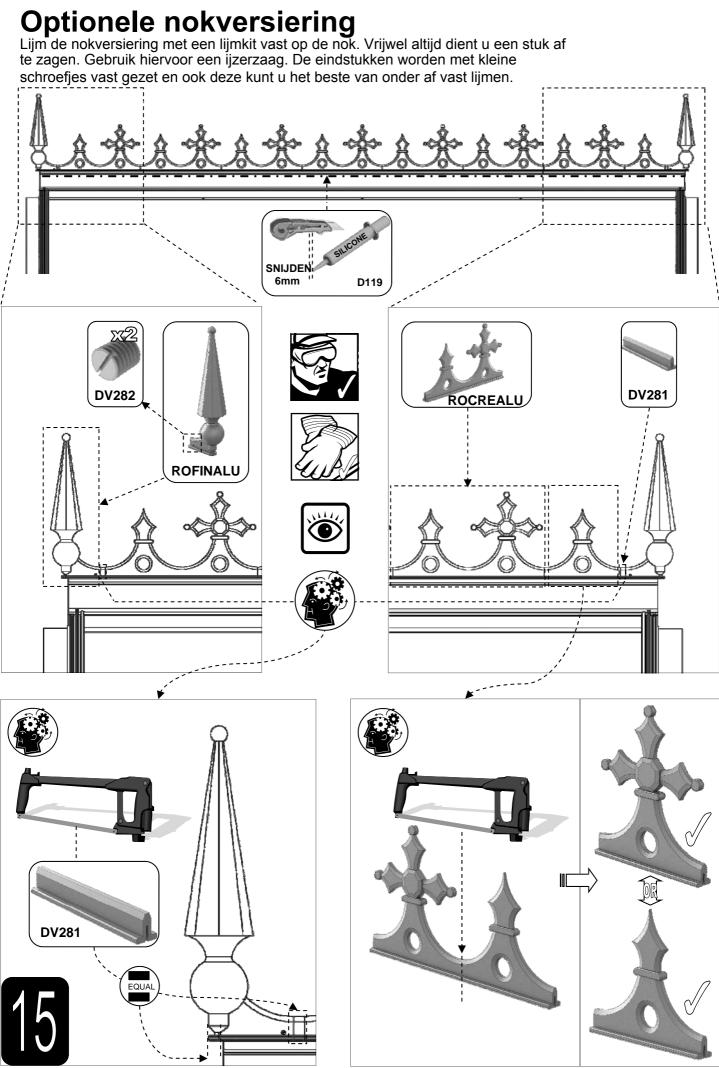

| SECTIE<br>NUMMER | TITEL                                 | MONTAGE SAMENVATTING: BELANGRIJKE INFORMATIE / OVERWEGINGEN                                                                                                                                                                                                                                                                                                                                                                                                                                                                                                                                                                                                                                                                                                                                                                                  |
|------------------|---------------------------------------|----------------------------------------------------------------------------------------------------------------------------------------------------------------------------------------------------------------------------------------------------------------------------------------------------------------------------------------------------------------------------------------------------------------------------------------------------------------------------------------------------------------------------------------------------------------------------------------------------------------------------------------------------------------------------------------------------------------------------------------------------------------------------------------------------------------------------------------------|
|                  | ONDERDELEN-<br>LIJST                  | Monteer eerst alle wanden separaat op een vlakke schone ondergrond. Sorteer de onderdelen en leg ze in de vorm zoals op de tekening is aangegeven. Pak niet alle bundels tegelijk uit. Zorg dat u georganiseerd te werk gaat. Onderdelen kunnen worden geïdentificeerd aan de hand van hun profielfoto's en opgegeven lengtes.                                                                                                                                                                                                                                                                                                                                                                                                                                                                                                               |
| В                | BASE<br>FUNDERING                     | Afmetingen en aanbevelingen voor de fundering. Zorg ervoor dat uw fundering vlak en waterpas is. ledere oneffenheid komt terug in het gebouw bij het beglazen!                                                                                                                                                                                                                                                                                                                                                                                                                                                                                                                                                                                                                                                                               |
| V                | VOORBEREIDING                         | Benodigde gereedschappen o.a.: 2x steeksleutel 10mm, stanley-mes, kitspuit, kruiskopschroevendraaier, schroefmachine (niet voor bouten/moeren!), waterpas, veiligheidsbril, veiligheidshelm en handshoenen.                                                                                                                                                                                                                                                                                                                                                                                                                                                                                                                                                                                                                                  |
| 1                | ZIJWAND(EN)                           | Neem het tuinkasprofiel met de rubbers erin en de diagonale schoren, gebruik 10mm bouten om ze aan de goot te bevestigen en gebruik 15mm bouten aan de dorpels (let op hoe de kop van de bouten in elk profiel schuift tijdens de constructie).                                                                                                                                                                                                                                                                                                                                                                                                                                                                                                                                                                                              |
| 2                | VOORWAND                              | Zorg er opnieuw voor dat het frame is gerubberd en volg de instructies om het frame van de kas in elkaar te zetten. Zorg ervoor dat u de extra bouten heeft aangebracht die u in sectie 4, 5 en 10 heeft moeten gebruiken. Voor de dak- en zijhoekbalken is niet voor elke sleuf rubber nodig, tenzij u een (optionele) scheidingswand heeft                                                                                                                                                                                                                                                                                                                                                                                                                                                                                                 |
| 3                | ACHTERWAND                            | (zie aparte handleiding en sectie V).                                                                                                                                                                                                                                                                                                                                                                                                                                                                                                                                                                                                                                                                                                                                                                                                        |
| 4                | DE WANDEN<br>AAN ELKAAR<br>BEVESTIGEN | Neem de zijwand(en) (1), de voorwand (2) en de achterwand (3) en voeg ze samen op de fundering.                                                                                                                                                                                                                                                                                                                                                                                                                                                                                                                                                                                                                                                                                                                                              |
| 5                | DAK                                   | Bevestig de nok en plaats vervolgens de gerubberde dakprofielen. Zorg ervoor dat de deze volledig tegen de<br>nok en de goot aanliggen. Er worden buisvormige beugels meegeleverd voor extra stevigheid.<br>Deze kunnen nu of later worden gemonteerd met (hamerkop)bouten.                                                                                                                                                                                                                                                                                                                                                                                                                                                                                                                                                                  |
| 6a               | DAKRAAM                               | Gebruik silicone om de glasplaat in de sponning vast te zetten. Ook zonder silicone blijft het dakraam in het profielwerk zitten. Soms komen de gaatjes niet 100% overeen bij het monteren van het dakraam. U kunt deze dan eenvoudig opboren met een 7mm boortje zodat de onderdelen alsnog in elkaar passen.                                                                                                                                                                                                                                                                                                                                                                                                                                                                                                                               |
| 6b               | RAAMDORPEL                            | Plaats de raamdorpel nadat u de glasplaat heeft geplaatst die eronder komt. Op die manier heeft u direct de juiste plek. De raamdorpel schuift iets over het glas heen.                                                                                                                                                                                                                                                                                                                                                                                                                                                                                                                                                                                                                                                                      |
| 7                | DEUR                                  | Monteer de deur op aan de hand van de instructies. Leg de deur aan de kant klaar voor bevestiging in sectie (10).                                                                                                                                                                                                                                                                                                                                                                                                                                                                                                                                                                                                                                                                                                                            |
| 8                | BEGLAZING                             | Voor u het glas plaatst kunt u de zwarte schroeflijsten alvast rondom de kas klaarzetten. In sommige gevallen moeten de zwarte lijsten nog iets worden ingekort. Ook is het belangrijk dat de gaatjes waar de RVS schroeven doorheen gaan ook op het uiteinde zitten. Neem een 6.5mm boortje om eventueel nog een gaat je bij te boren. Leg eerst de glasplaat linksachter op het dak, dan linksachter in de zijwand en in de kopgevel linksachter. Op deze manier kunt u zien of het frame helemaal recht en haaks staat. Meestal moet er nog een en ander afgesteld worden voor u het glas in de kas kunt monteren. Na linksachter kunt u rechtsvoor erin zetten. Hierdoor weet u (zeker bij grotere kassen) dat alle glas er netjes in komt. Helemaal perfect bestaat bijna niet. In de ondergrond zit altijd wel een kleine oneffenheid. |
| 9                | DAKRAAM-<br>BEVESTIGING               | Neem het voorgemonteerde dakraam en schuif deze aan de voor- of achterzijde in de nok. Vergeet niet om onderdeel D220 voor en achter het raam te plaatsen zodat het raam op zijn plek blijft.                                                                                                                                                                                                                                                                                                                                                                                                                                                                                                                                                                                                                                                |
| 10               | DEUR-<br>BEVESTIGING                  | Gebruik de boutjes die u al heeft ingevoerd bij stap 2 om de deurgeleider te bevestigen. De onderdorpel moet in elkaar geklikt worden. Zorg dat de ondergrond hier 100% recht en vlak is.                                                                                                                                                                                                                                                                                                                                                                                                                                                                                                                                                                                                                                                    |
| 11               | VERANKERING                           | Nu de kas volledig is afgemonteerd en het glas in de sponningen is geplaats kunt u de kas verankeren aan de ondergrond.                                                                                                                                                                                                                                                                                                                                                                                                                                                                                                                                                                                                                                                                                                                      |
| 12               | OPTIONELE<br>LAMELLENRAMEN            | De lamellenramen plaatst u tijdens het beglazen met een zwart H-profiel eronder en erboven.                                                                                                                                                                                                                                                                                                                                                                                                                                                                                                                                                                                                                                                                                                                                                  |
| 13               | OPTIONELE<br>OPBERG-<br>PLANKEN       | Robinsons opbergplanken en werktafels zijn een efficiente en integrale oplossing. Let op dat het monteren tijdrovend is. U kunt bij het voorbereiden van de kas boutjes en moertjes in de profielen schuiven zodat u het gebruik van hamerkopbouten voorkomt. Met de vierkante boutjes is het monteren een stuk gemakkelijker. Neem rustig de tijd om de tafel en plank te installeren.                                                                                                                                                                                                                                                                                                                                                                                                                                                      |
| 14               | OPTIONELE<br>WERKTAFEL                |                                                                                                                                                                                                                                                                                                                                                                                                                                                                                                                                                                                                                                                                                                                                                                                                                                              |
| 15               | AFWERKING                             | Als laatste kunt u de regenpijpen monteren. Kit e.e.a. goed af om lekkage te voorkomen.                                                                                                                                                                                                                                                                                                                                                                                                                                                                                                                                                                                                                                                                                                                                                      |