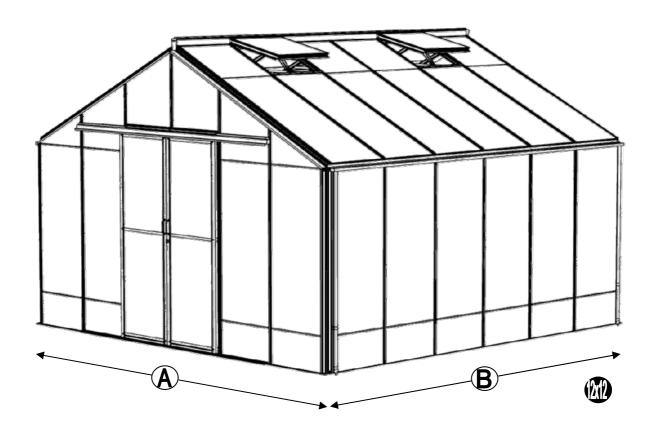

# Robinsons Regal met glas tot aan de grond

| NOMINAL SIZE | A (mm) | B (mm) |
|--------------|--------|--------|
| 12 x 8       | 3824   | 2632   |
| 12 x 10      |        | 3252   |
| 12 x 12      |        | 3872   |

## De maten in mm hieronder zijn de buitenmaten

| MODEL      |           | A (mm) WIDTH | B (mm) LENGTH | C (mm) DIAGONAL |
|------------|-----------|--------------|---------------|-----------------|
|            | 12 x 8    | 2632         |               | 4642            |
| REGAL      | 12 x 10   | 3824         | 3252          | 5020            |
|            | 12 x 12   |              | 3872          | 5442            |
|            | 6ft ext.  | -            | 1860          | -               |
| EXTENSIONS | 8ft ext.  | -            | 2480          | -               |
|            | 10ft ext. | -            | 3100          | -               |
|            | 12ft ext. | -            | 3720          | -               |