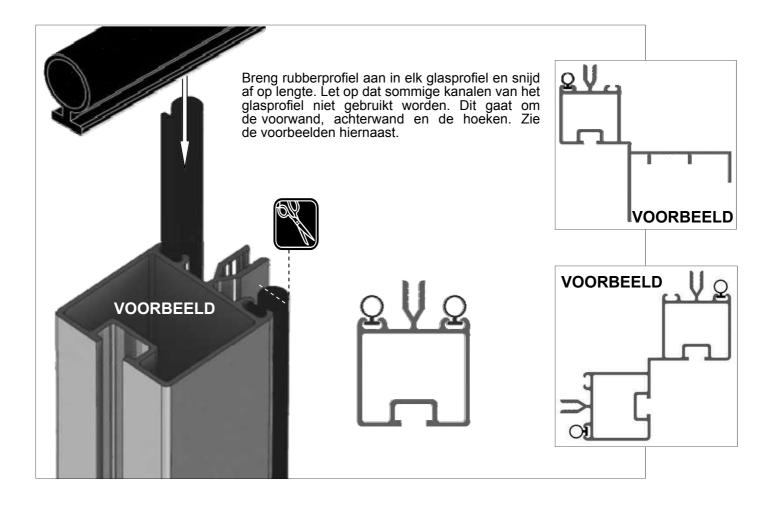

| SECTIE<br>NUMMER | TITEL                                 | MONTAGE SAMENVATTING: BELANGRIJKE INFORMATIE / OVERWEGINGEN                                                                                                                                                                                                                                                                                                                                                                                                                                                                                                                                                                                                                                                                                                                                                                                  |
|------------------|---------------------------------------|----------------------------------------------------------------------------------------------------------------------------------------------------------------------------------------------------------------------------------------------------------------------------------------------------------------------------------------------------------------------------------------------------------------------------------------------------------------------------------------------------------------------------------------------------------------------------------------------------------------------------------------------------------------------------------------------------------------------------------------------------------------------------------------------------------------------------------------------|
|                  | ONDERDELEN-<br>LIJST                  | Monteer eerst alle wanden separaat op een vlakke schone ondergrond. Sorteer de onderdelen en leg ze in de vorm zoals op de tekening is aangegeven. Pak niet alle bundels tegelijk uit. Zorg dat u georganiseerd te werk gaat. Onderdelen kunnen worden geïdentificeerd aan de hand van hun profielfoto's en opgegeven lengtes.                                                                                                                                                                                                                                                                                                                                                                                                                                                                                                               |
| В                | BASE<br>FUNDERING                     | Afmetingen en aanbevelingen voor de fundering. Zorg ervoor dat uw fundering vlak en waterpas is. ledere oneffenheid komt terug in het gebouw bij het beglazen!                                                                                                                                                                                                                                                                                                                                                                                                                                                                                                                                                                                                                                                                               |
| V                | VOORBEREIDING                         | Benodigde gereedschappen o.a.: 2x steeksleutel 10mm, stanley-mes, kitspuit, kruiskopschroevendraaier, schroefmachine (niet voor bouten/moeren!), waterpas, veiligheidsbril, veiligheidshelm en handshoenen.                                                                                                                                                                                                                                                                                                                                                                                                                                                                                                                                                                                                                                  |
| 1                | ZIJWAND(EN)                           | Neem het tuinkasprofiel met de rubbers erin en de diagonale schoren, gebruik 10mm bouten om ze aan de goot te bevestigen en gebruik 15mm bouten aan de dorpels (let op hoe de kop van de bouten in elk profiel schuift tijdens de constructie).                                                                                                                                                                                                                                                                                                                                                                                                                                                                                                                                                                                              |
| 2                | VOORWAND                              | Zorg er opnieuw voor dat het frame is gerubberd en volg de instructies om het frame van de kas in elkaar te zetten. Zorg ervoor dat u de extra bouten heeft aangebracht die u in sectie 4, 5 en 10 heeft moeten gebruiken. Voor de dak- en zijhoekbalken is niet voor elke sleuf rubber nodig, tenzij u een (optionele) scheidingswand heeft                                                                                                                                                                                                                                                                                                                                                                                                                                                                                                 |
| 3                | ACHTERWAND                            | (zie aparte handleiding en sectie V).                                                                                                                                                                                                                                                                                                                                                                                                                                                                                                                                                                                                                                                                                                                                                                                                        |
| 4                | DE WANDEN<br>AAN ELKAAR<br>BEVESTIGEN | Neem de zijwand(en) (1), de voorwand (2) en de achterwand (3) en voeg ze samen op de fundering.                                                                                                                                                                                                                                                                                                                                                                                                                                                                                                                                                                                                                                                                                                                                              |
| 5                | DAK                                   | Bevestig de nok en plaats vervolgens de gerubberde dakprofielen. Zorg ervoor dat de deze volledig tegen de<br>nok en de goot aanliggen. Er worden buisvormige beugels meegeleverd voor extra stevigheid.<br>Deze kunnen nu of later worden gemonteerd met (hamerkop)bouten.                                                                                                                                                                                                                                                                                                                                                                                                                                                                                                                                                                  |
| 6a               | DAKRAAM                               | Gebruik silicone om de glasplaat in de sponning vast te zetten. Ook zonder silicone blijft het dakraam in het profielwerk zitten. Soms komen de gaatjes niet 100% overeen bij het monteren van het dakraam. U kunt deze dan eenvoudig opboren met een 7mm boortje zodat de onderdelen alsnog in elkaar passen.                                                                                                                                                                                                                                                                                                                                                                                                                                                                                                                               |
| 6b               | RAAMDORPEL                            | Plaats de raamdorpel nadat u de glasplaat heeft geplaatst die eronder komt. Op die manier heeft u direct de juiste plek. De raamdorpel schuift iets over het glas heen.                                                                                                                                                                                                                                                                                                                                                                                                                                                                                                                                                                                                                                                                      |
| 7                | DEUR                                  | Monteer de deur op aan de hand van de instructies. Leg de deur aan de kant klaar voor bevestiging in sectie (10).                                                                                                                                                                                                                                                                                                                                                                                                                                                                                                                                                                                                                                                                                                                            |
| 8                | BEGLAZING                             | Voor u het glas plaatst kunt u de zwarte schroeflijsten alvast rondom de kas klaarzetten. In sommige gevallen moeten de zwarte lijsten nog iets worden ingekort. Ook is het belangrijk dat de gaatjes waar de RVS schroeven doorheen gaan ook op het uiteinde zitten. Neem een 6.5mm boortje om eventueel nog een gaat je bij te boren. Leg eerst de glasplaat linksachter op het dak, dan linksachter in de zijwand en in de kopgevel linksachter. Op deze manier kunt u zien of het frame helemaal recht en haaks staat. Meestal moet er nog een en ander afgesteld worden voor u het glas in de kas kunt monteren. Na linksachter kunt u rechtsvoor erin zetten. Hierdoor weet u (zeker bij grotere kassen) dat alle glas er netjes in komt. Helemaal perfect bestaat bijna niet. In de ondergrond zit altijd wel een kleine oneffenheid. |
| 9                | DAKRAAM-<br>BEVESTIGING               | Neem het voorgemonteerde dakraam en schuif deze aan de voor- of achterzijde in de nok. Vergeet niet om onderdeel D220 voor en achter het raam te plaatsen zodat het raam op zijn plek blijft.                                                                                                                                                                                                                                                                                                                                                                                                                                                                                                                                                                                                                                                |
| 10               | DEUR-<br>BEVESTIGING                  | Gebruik de boutjes die u al heeft ingevoerd bij stap 2 om de deurgeleider te bevestigen. De onderdorpel moet in elkaar geklikt worden. Zorg dat de ondergrond hier 100% recht en vlak is.                                                                                                                                                                                                                                                                                                                                                                                                                                                                                                                                                                                                                                                    |
| 11               | VERANKERING                           | Nu de kas volledig is afgemonteerd en het glas in de sponningen is geplaats kunt u de kas verankeren aan de ondergrond.                                                                                                                                                                                                                                                                                                                                                                                                                                                                                                                                                                                                                                                                                                                      |
| 12               | OPTIONELE<br>LAMELLENRAMEN            | De lamellenramen plaatst u tijdens het beglazen met een zwart H-profiel eronder en erboven.                                                                                                                                                                                                                                                                                                                                                                                                                                                                                                                                                                                                                                                                                                                                                  |
| 13               | OPTIONELE<br>OPBERG-<br>PLANKEN       | Robinsons opbergplanken en werktafels zijn een efficiente en integrale oplossing. Let op dat het monteren tijdrovend is. U kunt bij het voorbereiden van de kas boutjes en moertjes in de profielen schuiven zodat u het gebruik van hamerkopbouten voorkomt. Met de vierkante boutjes is het monteren een stuk gemakkelijker. Neem rustig de tijd om de tafel en plank te installeren.                                                                                                                                                                                                                                                                                                                                                                                                                                                      |
| 14               | OPTIONELE<br>WERKTAFEL                |                                                                                                                                                                                                                                                                                                                                                                                                                                                                                                                                                                                                                                                                                                                                                                                                                                              |
| 15               | AFWERKING                             | Als laatste kunt u de regenpijpen monteren. Kit e.e.a. goed af om lekkage te voorkomen.                                                                                                                                                                                                                                                                                                                                                                                                                                                                                                                                                                                                                                                                                                                                                      |