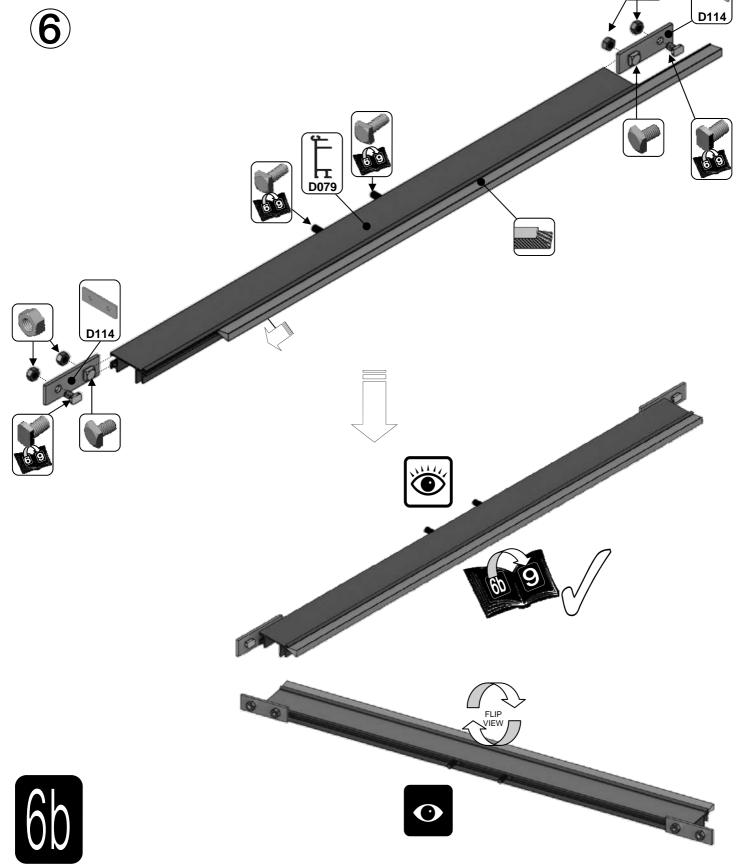

| SECTIE<br>NUMMER | TITEL                                 | MONTAGE SAMENVATTING: BELANGRIJKE INFORMATIE / OVERWEGINGEN                                                                                                                                                                                                                                                                                                                                                                                                                                                                                                                                                                                                                                                                                                                                                                                  |
|------------------|---------------------------------------|----------------------------------------------------------------------------------------------------------------------------------------------------------------------------------------------------------------------------------------------------------------------------------------------------------------------------------------------------------------------------------------------------------------------------------------------------------------------------------------------------------------------------------------------------------------------------------------------------------------------------------------------------------------------------------------------------------------------------------------------------------------------------------------------------------------------------------------------|
|                  | ONDERDELEN-<br>LIJST                  | Monteer eerst alle wanden separaat op een vlakke schone ondergrond. Sorteer de onderdelen en leg ze in de vorm zoals op de tekening is aangegeven. Pak niet alle bundels tegelijk uit. Zorg dat u georganiseerd te werk gaat. Onderdelen kunnen worden geïdentificeerd aan de hand van hun profielfoto's en opgegeven lengtes.                                                                                                                                                                                                                                                                                                                                                                                                                                                                                                               |
| В                | BASE<br>FUNDERING                     | Afmetingen en aanbevelingen voor de fundering. Zorg ervoor dat uw fundering vlak en waterpas is. ledere oneffenheid komt terug in het gebouw bij het beglazen!                                                                                                                                                                                                                                                                                                                                                                                                                                                                                                                                                                                                                                                                               |
| V                | VOORBEREIDING                         | Benodigde gereedschappen o.a.: 2x steeksleutel 10mm, stanley-mes, kitspuit, kruiskopschroevendraaier, schroefmachine (niet voor bouten/moeren!), waterpas, veiligheidsbril, veiligheidshelm en handshoenen.                                                                                                                                                                                                                                                                                                                                                                                                                                                                                                                                                                                                                                  |
| 1                | ZIJWAND(EN)                           | Neem het tuinkasprofiel met de rubbers erin en de diagonale schoren, gebruik 10mm bouten om ze aan de goot te bevestigen en gebruik 15mm bouten aan de dorpels (let op hoe de kop van de bouten in elk profiel schuift tijdens de constructie).                                                                                                                                                                                                                                                                                                                                                                                                                                                                                                                                                                                              |
| 2                | VOORWAND                              | Zorg er opnieuw voor dat het frame is gerubberd en volg de instructies om het frame van de kas in elkaar te zetten. Zorg ervoor dat u de extra bouten heeft aangebracht die u in sectie 4, 5 en 10 heeft moeten gebruiken. Voor de dak- en zijhoekbalken is niet voor elke sleuf rubber nodig, tenzij u een (optionele) scheidingswand heeft                                                                                                                                                                                                                                                                                                                                                                                                                                                                                                 |
| 3                | ACHTERWAND                            | (zie aparte handleiding en sectie V).                                                                                                                                                                                                                                                                                                                                                                                                                                                                                                                                                                                                                                                                                                                                                                                                        |
| 4                | DE WANDEN<br>AAN ELKAAR<br>BEVESTIGEN | Neem de zijwand(en) (1), de voorwand (2) en de achterwand (3) en voeg ze samen op de fundering.                                                                                                                                                                                                                                                                                                                                                                                                                                                                                                                                                                                                                                                                                                                                              |
| 5                | DAK                                   | Bevestig de nok en plaats vervolgens de gerubberde dakprofielen. Zorg ervoor dat de deze volledig tegen de<br>nok en de goot aanliggen. Er worden buisvormige beugels meegeleverd voor extra stevigheid.<br>Deze kunnen nu of later worden gemonteerd met (hamerkop)bouten.                                                                                                                                                                                                                                                                                                                                                                                                                                                                                                                                                                  |
| 6a               | DAKRAAM                               | Gebruik silicone om de glasplaat in de sponning vast te zetten. Ook zonder silicone blijft het dakraam in het profielwerk zitten. Soms komen de gaatjes niet 100% overeen bij het monteren van het dakraam. U kunt deze dan eenvoudig opboren met een 7mm boortje zodat de onderdelen alsnog in elkaar passen.                                                                                                                                                                                                                                                                                                                                                                                                                                                                                                                               |
| 6b               | RAAMDORPEL                            | Plaats de raamdorpel nadat u de glasplaat heeft geplaatst die eronder komt. Op die manier heeft u direct de juiste plek. De raamdorpel schuift iets over het glas heen.                                                                                                                                                                                                                                                                                                                                                                                                                                                                                                                                                                                                                                                                      |
| 7                | DEUR                                  | Monteer de deur op aan de hand van de instructies. Leg de deur aan de kant klaar voor bevestiging in sectie (10).                                                                                                                                                                                                                                                                                                                                                                                                                                                                                                                                                                                                                                                                                                                            |
| 8                | BEGLAZING                             | Voor u het glas plaatst kunt u de zwarte schroeflijsten alvast rondom de kas klaarzetten. In sommige gevallen moeten de zwarte lijsten nog iets worden ingekort. Ook is het belangrijk dat de gaatjes waar de RVS schroeven doorheen gaan ook op het uiteinde zitten. Neem een 6.5mm boortje om eventueel nog een gaat je bij te boren. Leg eerst de glasplaat linksachter op het dak, dan linksachter in de zijwand en in de kopgevel linksachter. Op deze manier kunt u zien of het frame helemaal recht en haaks staat. Meestal moet er nog een en ander afgesteld worden voor u het glas in de kas kunt monteren. Na linksachter kunt u rechtsvoor erin zetten. Hierdoor weet u (zeker bij grotere kassen) dat alle glas er netjes in komt. Helemaal perfect bestaat bijna niet. In de ondergrond zit altijd wel een kleine oneffenheid. |
| 9                | DAKRAAM-<br>BEVESTIGING               | Neem het voorgemonteerde dakraam en schuif deze aan de voor- of achterzijde in de nok. Vergeet niet om onderdeel D220 voor en achter het raam te plaatsen zodat het raam op zijn plek blijft.                                                                                                                                                                                                                                                                                                                                                                                                                                                                                                                                                                                                                                                |
| 10               | DEUR-<br>BEVESTIGING                  | Gebruik de boutjes die u al heeft ingevoerd bij stap 2 om de deurgeleider te bevestigen. De onderdorpel moet in elkaar geklikt worden. Zorg dat de ondergrond hier 100% recht en vlak is.                                                                                                                                                                                                                                                                                                                                                                                                                                                                                                                                                                                                                                                    |
| 11               | VERANKERING                           | Nu de kas volledig is afgemonteerd en het glas in de sponningen is geplaats kunt u de kas verankeren aan de ondergrond.                                                                                                                                                                                                                                                                                                                                                                                                                                                                                                                                                                                                                                                                                                                      |
| 12               | OPTIONELE<br>LAMELLENRAMEN            | De lamellenramen plaatst u tijdens het beglazen met een zwart H-profiel eronder en erboven.                                                                                                                                                                                                                                                                                                                                                                                                                                                                                                                                                                                                                                                                                                                                                  |
| 13               | OPTIONELE<br>OPBERG-<br>PLANKEN       | Robinsons opbergplanken en werktafels zijn een efficiente en integrale oplossing. Let op dat het monteren tijdrovend is. U kunt bij het voorbereiden van de kas boutjes en moertjes in de profielen schuiven zodat u het gebruik van hamerkopbouten voorkomt. Met de vierkante boutjes is het monteren een stuk gemakkelijker. Neem rustig de tijd om de tafel en plank te installeren.                                                                                                                                                                                                                                                                                                                                                                                                                                                      |
| 14               | OPTIONELE<br>WERKTAFEL                |                                                                                                                                                                                                                                                                                                                                                                                                                                                                                                                                                                                                                                                                                                                                                                                                                                              |
| 15               | AFWERKING                             | Als laatste kunt u de regenpijpen monteren. Kit e.e.a. goed af om lekkage te voorkomen.                                                                                                                                                                                                                                                                                                                                                                                                                                                                                                                                                                                                                                                                                                                                                      |