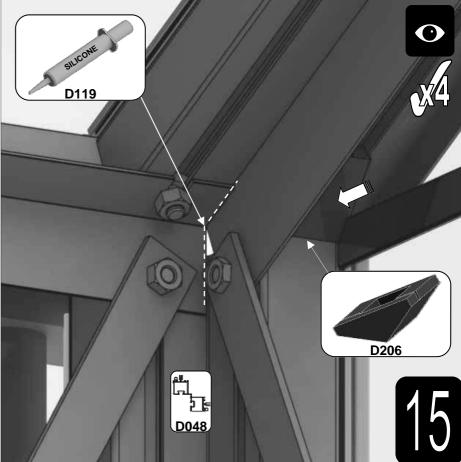

| SECTIE<br>NUMMER | TITEL                                 | MONTAGE SAMENVATTING: BELANGRIJKE INFORMATIE / OVERWEGINGEN                                                                                                                                                                                                                                                                                                                                                                                                                                                                                                                                                                                                                                                                                                                                                                                  |
|------------------|---------------------------------------|----------------------------------------------------------------------------------------------------------------------------------------------------------------------------------------------------------------------------------------------------------------------------------------------------------------------------------------------------------------------------------------------------------------------------------------------------------------------------------------------------------------------------------------------------------------------------------------------------------------------------------------------------------------------------------------------------------------------------------------------------------------------------------------------------------------------------------------------|
|                  | ONDERDELEN-<br>LIJST                  | Monteer eerst alle wanden separaat op een vlakke schone ondergrond. Sorteer de onderdelen en leg ze in de vorm zoals op de tekening is aangegeven. Pak niet alle bundels tegelijk uit. Zorg dat u georganiseerd te werk gaat. Onderdelen kunnen worden geïdentificeerd aan de hand van hun profielfoto's en opgegeven lengtes.                                                                                                                                                                                                                                                                                                                                                                                                                                                                                                               |
| В                | BASE<br>FUNDERING                     | Afmetingen en aanbevelingen voor de fundering. Zorg ervoor dat uw fundering vlak en waterpas is. ledere oneffenheid komt terug in het gebouw bij het beglazen!                                                                                                                                                                                                                                                                                                                                                                                                                                                                                                                                                                                                                                                                               |
| V                | VOORBEREIDING                         | Benodigde gereedschappen o.a.: 2x steeksleutel 10mm, stanley-mes, kitspuit, kruiskopschroevendraaier, schroefmachine (niet voor bouten/moeren!), waterpas, veiligheidsbril, veiligheidshelm en handshoenen.                                                                                                                                                                                                                                                                                                                                                                                                                                                                                                                                                                                                                                  |
| 1                | ZIJWAND(EN)                           | Neem het tuinkasprofiel met de rubbers erin en de diagonale schoren, gebruik 10mm bouten om ze aan de goot te bevestigen en gebruik 15mm bouten aan de dorpels (let op hoe de kop van de bouten in elk profiel schuift tijdens de constructie).                                                                                                                                                                                                                                                                                                                                                                                                                                                                                                                                                                                              |
| 2                | VOORWAND                              | Zorg er opnieuw voor dat het frame is gerubberd en volg de instructies om het frame van de kas in elkaar te zetten. Zorg ervoor dat u de extra bouten heeft aangebracht die u in sectie 4, 5 en 10 heeft moeten gebruiken. Voor de dak- en zijhoekbalken is niet voor elke sleuf rubber nodig, tenzij u een (optionele) scheidingswand heeft                                                                                                                                                                                                                                                                                                                                                                                                                                                                                                 |
| 3                | ACHTERWAND                            | (zie aparte handleiding en sectie V).                                                                                                                                                                                                                                                                                                                                                                                                                                                                                                                                                                                                                                                                                                                                                                                                        |
| 4                | DE WANDEN<br>AAN ELKAAR<br>BEVESTIGEN | Neem de zijwand(en) (1), de voorwand (2) en de achterwand (3) en voeg ze samen op de fundering.                                                                                                                                                                                                                                                                                                                                                                                                                                                                                                                                                                                                                                                                                                                                              |
| 5                | DAK                                   | Bevestig de nok en plaats vervolgens de gerubberde dakprofielen. Zorg ervoor dat de deze volledig tegen de<br>nok en de goot aanliggen. Er worden buisvormige beugels meegeleverd voor extra stevigheid.<br>Deze kunnen nu of later worden gemonteerd met (hamerkop)bouten.                                                                                                                                                                                                                                                                                                                                                                                                                                                                                                                                                                  |
| 6a               | DAKRAAM                               | Gebruik silicone om de glasplaat in de sponning vast te zetten. Ook zonder silicone blijft het dakraam in het profielwerk zitten. Soms komen de gaatjes niet 100% overeen bij het monteren van het dakraam. U kunt deze dan eenvoudig opboren met een 7mm boortje zodat de onderdelen alsnog in elkaar passen.                                                                                                                                                                                                                                                                                                                                                                                                                                                                                                                               |
| 6b               | RAAMDORPEL                            | Plaats de raamdorpel nadat u de glasplaat heeft geplaatst die eronder komt. Op die manier heeft u direct de juiste plek. De raamdorpel schuift iets over het glas heen.                                                                                                                                                                                                                                                                                                                                                                                                                                                                                                                                                                                                                                                                      |
| 7                | DEUR                                  | Monteer de deur op aan de hand van de instructies. Leg de deur aan de kant klaar voor bevestiging in sectie (10).                                                                                                                                                                                                                                                                                                                                                                                                                                                                                                                                                                                                                                                                                                                            |
| 8                | BEGLAZING                             | Voor u het glas plaatst kunt u de zwarte schroeflijsten alvast rondom de kas klaarzetten. In sommige gevallen moeten de zwarte lijsten nog iets worden ingekort. Ook is het belangrijk dat de gaatjes waar de RVS schroeven doorheen gaan ook op het uiteinde zitten. Neem een 6.5mm boortje om eventueel nog een gaat je bij te boren. Leg eerst de glasplaat linksachter op het dak, dan linksachter in de zijwand en in de kopgevel linksachter. Op deze manier kunt u zien of het frame helemaal recht en haaks staat. Meestal moet er nog een en ander afgesteld worden voor u het glas in de kas kunt monteren. Na linksachter kunt u rechtsvoor erin zetten. Hierdoor weet u (zeker bij grotere kassen) dat alle glas er netjes in komt. Helemaal perfect bestaat bijna niet. In de ondergrond zit altijd wel een kleine oneffenheid. |
| 9                | DAKRAAM-<br>BEVESTIGING               | Neem het voorgemonteerde dakraam en schuif deze aan de voor- of achterzijde in de nok. Vergeet niet om onderdeel D220 voor en achter het raam te plaatsen zodat het raam op zijn plek blijft.                                                                                                                                                                                                                                                                                                                                                                                                                                                                                                                                                                                                                                                |
| 10               | DEUR-<br>BEVESTIGING                  | Gebruik de boutjes die u al heeft ingevoerd bij stap 2 om de deurgeleider te bevestigen. De onderdorpel moet in elkaar geklikt worden. Zorg dat de ondergrond hier 100% recht en vlak is.                                                                                                                                                                                                                                                                                                                                                                                                                                                                                                                                                                                                                                                    |
| 11               | VERANKERING                           | Nu de kas volledig is afgemonteerd en het glas in de sponningen is geplaats kunt u de kas verankeren aan de ondergrond.                                                                                                                                                                                                                                                                                                                                                                                                                                                                                                                                                                                                                                                                                                                      |
| 12               | OPTIONELE<br>LAMELLENRAMEN            | De lamellenramen plaatst u tijdens het beglazen met een zwart H-profiel eronder en erboven.                                                                                                                                                                                                                                                                                                                                                                                                                                                                                                                                                                                                                                                                                                                                                  |
| 13               | OPTIONELE<br>OPBERG-<br>PLANKEN       | Robinsons opbergplanken en werktafels zijn een efficiente en integrale oplossing. Let op dat het monteren tijdrovend is. U kunt bij het voorbereiden van de kas boutjes en moertjes in de profielen schuiven zodat u het gebruik van hamerkopbouten voorkomt. Met de vierkante boutjes is het monteren een stuk gemakkelijker. Neem rustig de tijd om de tafel en plank te installeren.                                                                                                                                                                                                                                                                                                                                                                                                                                                      |
| 14               | OPTIONELE<br>WERKTAFEL                |                                                                                                                                                                                                                                                                                                                                                                                                                                                                                                                                                                                                                                                                                                                                                                                                                                              |
| 15               | AFWERKING                             | Als laatste kunt u de regenpijpen monteren. Kit e.e.a. goed af om lekkage te voorkomen.                                                                                                                                                                                                                                                                                                                                                                                                                                                                                                                                                                                                                                                                                                                                                      |