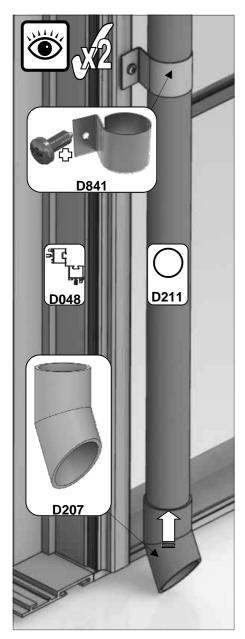

| SECTIE<br>NUMMER | TITEL                                 | MONTAGE SAMENVATTING: BELANGRIJKE INFORMATIE / OVERWEGINGEN                                                                                                                                                                                                                                                                                                                                                                                                                                                                                                                                                                                                                                                                                                                                                                                  |
|------------------|---------------------------------------|----------------------------------------------------------------------------------------------------------------------------------------------------------------------------------------------------------------------------------------------------------------------------------------------------------------------------------------------------------------------------------------------------------------------------------------------------------------------------------------------------------------------------------------------------------------------------------------------------------------------------------------------------------------------------------------------------------------------------------------------------------------------------------------------------------------------------------------------|
|                  | ONDERDELEN-<br>LIJST                  | Monteer eerst alle wanden separaat op een vlakke schone ondergrond. Sorteer de onderdelen en leg ze in de vorm zoals op de tekening is aangegeven. Pak niet alle bundels tegelijk uit. Zorg dat u georganiseerd te werk gaat. Onderdelen kunnen worden geïdentificeerd aan de hand van hun profielfoto's en opgegeven lengtes.                                                                                                                                                                                                                                                                                                                                                                                                                                                                                                               |
| В                | BASE<br>FUNDERING                     | Afmetingen en aanbevelingen voor de fundering. Zorg ervoor dat uw fundering vlak en waterpas is. ledere oneffenheid komt terug in het gebouw bij het beglazen!                                                                                                                                                                                                                                                                                                                                                                                                                                                                                                                                                                                                                                                                               |
| V                | VOORBEREIDING                         | Benodigde gereedschappen o.a.: 2x steeksleutel 10mm, stanley-mes, kitspuit, kruiskopschroevendraaier, schroefmachine (niet voor bouten/moeren!), waterpas, veiligheidsbril, veiligheidshelm en handshoenen.                                                                                                                                                                                                                                                                                                                                                                                                                                                                                                                                                                                                                                  |
| 1                | ZIJWAND(EN)                           | Neem het tuinkasprofiel met de rubbers erin en de diagonale schoren, gebruik 10mm bouten om ze aan de goot te bevestigen en gebruik 15mm bouten aan de dorpels (let op hoe de kop van de bouten in elk profiel schuift tijdens de constructie).                                                                                                                                                                                                                                                                                                                                                                                                                                                                                                                                                                                              |
| 2                | VOORWAND                              | Zorg er opnieuw voor dat het frame is gerubberd en volg de instructies om het frame van de kas in elkaar te zetten. Zorg ervoor dat u de extra bouten heeft aangebracht die u in sectie 4, 5 en 10 heeft moeten gebruiken. Voor de dak- en zijhoekbalken is niet voor elke sleuf rubber nodig, tenzij u een (optionele) scheidingswand heeft                                                                                                                                                                                                                                                                                                                                                                                                                                                                                                 |
| 3                | ACHTERWAND                            | (zie aparte handleiding en sectie V).                                                                                                                                                                                                                                                                                                                                                                                                                                                                                                                                                                                                                                                                                                                                                                                                        |
| 4                | DE WANDEN<br>AAN ELKAAR<br>BEVESTIGEN | Neem de zijwand(en) (1), de voorwand (2) en de achterwand (3) en voeg ze samen op de fundering.                                                                                                                                                                                                                                                                                                                                                                                                                                                                                                                                                                                                                                                                                                                                              |
| 5                | DAK                                   | Bevestig de nok en plaats vervolgens de gerubberde dakprofielen. Zorg ervoor dat de deze volledig tegen de<br>nok en de goot aanliggen. Er worden buisvormige beugels meegeleverd voor extra stevigheid.<br>Deze kunnen nu of later worden gemonteerd met (hamerkop)bouten.                                                                                                                                                                                                                                                                                                                                                                                                                                                                                                                                                                  |
| 6a               | DAKRAAM                               | Gebruik silicone om de glasplaat in de sponning vast te zetten. Ook zonder silicone blijft het dakraam in het profielwerk zitten. Soms komen de gaatjes niet 100% overeen bij het monteren van het dakraam. U kunt deze dan eenvoudig opboren met een 7mm boortje zodat de onderdelen alsnog in elkaar passen.                                                                                                                                                                                                                                                                                                                                                                                                                                                                                                                               |
| 6b               | RAAMDORPEL                            | Plaats de raamdorpel nadat u de glasplaat heeft geplaatst die eronder komt. Op die manier heeft u direct de juiste plek. De raamdorpel schuift iets over het glas heen.                                                                                                                                                                                                                                                                                                                                                                                                                                                                                                                                                                                                                                                                      |
| 7                | DEUR                                  | Monteer de deur op aan de hand van de instructies. Leg de deur aan de kant klaar voor bevestiging in sectie (10).                                                                                                                                                                                                                                                                                                                                                                                                                                                                                                                                                                                                                                                                                                                            |
| 8                | BEGLAZING                             | Voor u het glas plaatst kunt u de zwarte schroeflijsten alvast rondom de kas klaarzetten. In sommige gevallen moeten de zwarte lijsten nog iets worden ingekort. Ook is het belangrijk dat de gaatjes waar de RVS schroeven doorheen gaan ook op het uiteinde zitten. Neem een 6.5mm boortje om eventueel nog een gaat je bij te boren. Leg eerst de glasplaat linksachter op het dak, dan linksachter in de zijwand en in de kopgevel linksachter. Op deze manier kunt u zien of het frame helemaal recht en haaks staat. Meestal moet er nog een en ander afgesteld worden voor u het glas in de kas kunt monteren. Na linksachter kunt u rechtsvoor erin zetten. Hierdoor weet u (zeker bij grotere kassen) dat alle glas er netjes in komt. Helemaal perfect bestaat bijna niet. In de ondergrond zit altijd wel een kleine oneffenheid. |
| 9                | DAKRAAM-<br>BEVESTIGING               | Neem het voorgemonteerde dakraam en schuif deze aan de voor- of achterzijde in de nok. Vergeet niet om onderdeel D220 voor en achter het raam te plaatsen zodat het raam op zijn plek blijft.                                                                                                                                                                                                                                                                                                                                                                                                                                                                                                                                                                                                                                                |
| 10               | DEUR-<br>BEVESTIGING                  | Gebruik de boutjes die u al heeft ingevoerd bij stap 2 om de deurgeleider te bevestigen. De onderdorpel moet in elkaar geklikt worden. Zorg dat de ondergrond hier 100% recht en vlak is.                                                                                                                                                                                                                                                                                                                                                                                                                                                                                                                                                                                                                                                    |
| 11               | VERANKERING                           | Nu de kas volledig is afgemonteerd en het glas in de sponningen is geplaats kunt u de kas verankeren aan de ondergrond.                                                                                                                                                                                                                                                                                                                                                                                                                                                                                                                                                                                                                                                                                                                      |
| 12               | OPTIONELE<br>LAMELLENRAMEN            | De lamellenramen plaatst u tijdens het beglazen met een zwart H-profiel eronder en erboven.                                                                                                                                                                                                                                                                                                                                                                                                                                                                                                                                                                                                                                                                                                                                                  |
| 13               | OPTIONELE<br>OPBERG-<br>PLANKEN       | Robinsons opbergplanken en werktafels zijn een efficiente en integrale oplossing. Let op dat het monteren tijdrovend is. U kunt bij het voorbereiden van de kas boutjes en moertjes in de profielen schuiven zodat u het gebruik van hamerkopbouten voorkomt. Met de vierkante boutjes is het monteren een stuk gemakkelijker. Neem rustig de tijd om de tafel en plank te installeren.                                                                                                                                                                                                                                                                                                                                                                                                                                                      |
| 14               | OPTIONELE<br>WERKTAFEL                |                                                                                                                                                                                                                                                                                                                                                                                                                                                                                                                                                                                                                                                                                                                                                                                                                                              |
| 15               | AFWERKING                             | Als laatste kunt u de regenpijpen monteren. Kit e.e.a. goed af om lekkage te voorkomen.                                                                                                                                                                                                                                                                                                                                                                                                                                                                                                                                                                                                                                                                                                                                                      |

|    | D031 |                                        | 668  | 1 |
|----|------|----------------------------------------|------|---|
|    | D865 |                                        | 1210 | 1 |
|    | D861 |                                        | 2450 | 1 |
| 10 | D088 | ~~~~~~~~~~~~~~~~~~~~~~~~~~~~~~~~~~~~~~ | 1207 | 1 |
|    | D086 | السم<br>س                              | 2510 | 1 |
|    | D085 |                                        | 2510 | 1 |
|    | D153 | 0                                      | 198_ | 2 |
|    | D163 | 2 2 2                                  | 90   | 2 |
|    | D150 |                                        | N/A  | 1 |
|    | D154 |                                        | N/A  | 2 |