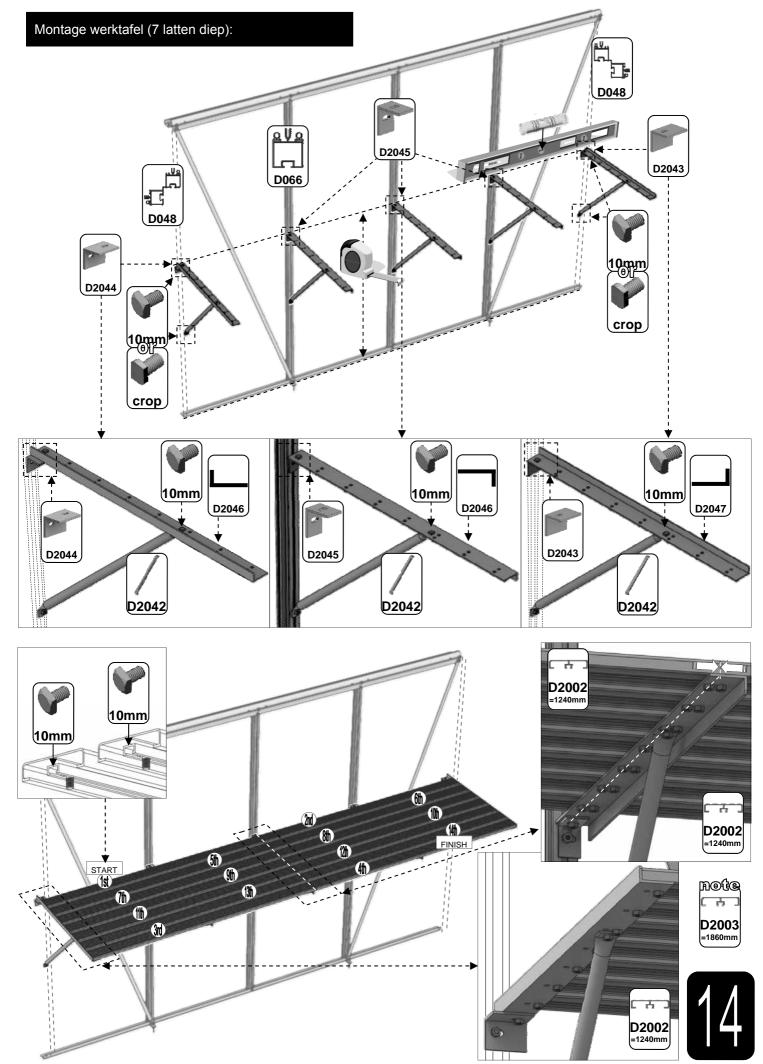

| SECTIE<br>NUMMER | TITEL                                 | MONTAGE SAMENVATTING: BELANGRIJKE INFORMATIE / OVERWEGINGEN                                                                                                                                                                                                                                                                                                                                                                                                                                                                                                                                                                                                                                                                                                                                                                                  |
|------------------|---------------------------------------|----------------------------------------------------------------------------------------------------------------------------------------------------------------------------------------------------------------------------------------------------------------------------------------------------------------------------------------------------------------------------------------------------------------------------------------------------------------------------------------------------------------------------------------------------------------------------------------------------------------------------------------------------------------------------------------------------------------------------------------------------------------------------------------------------------------------------------------------|
|                  | ONDERDELEN-<br>LIJST                  | Monteer eerst alle wanden separaat op een vlakke schone ondergrond. Sorteer de onderdelen en leg ze in de vorm zoals op de tekening is aangegeven. Pak niet alle bundels tegelijk uit. Zorg dat u georganiseerd te werk gaat. Onderdelen kunnen worden geïdentificeerd aan de hand van hun profielfoto's en opgegeven lengtes.                                                                                                                                                                                                                                                                                                                                                                                                                                                                                                               |
| В                | BASE<br>FUNDERING                     | Afmetingen en aanbevelingen voor de fundering. Zorg ervoor dat uw fundering vlak en waterpas is. ledere oneffenheid komt terug in het gebouw bij het beglazen!                                                                                                                                                                                                                                                                                                                                                                                                                                                                                                                                                                                                                                                                               |
| V                | VOORBEREIDING                         | Benodigde gereedschappen o.a.: 2x steeksleutel 10mm, stanley-mes, kitspuit, kruiskopschroevendraaier, schroefmachine (niet voor bouten/moeren!), waterpas, veiligheidsbril, veiligheidshelm en handshoenen.                                                                                                                                                                                                                                                                                                                                                                                                                                                                                                                                                                                                                                  |
| 1                | ZIJWAND(EN)                           | Neem het tuinkasprofiel met de rubbers erin en de diagonale schoren, gebruik 10mm bouten om ze aan de goot te bevestigen en gebruik 15mm bouten aan de dorpels (let op hoe de kop van de bouten in elk profiel schuift tijdens de constructie).                                                                                                                                                                                                                                                                                                                                                                                                                                                                                                                                                                                              |
| 2                | VOORWAND                              | Zorg er opnieuw voor dat het frame is gerubberd en volg de instructies om het frame van de kas in elkaar te zetten. Zorg ervoor dat u de extra bouten heeft aangebracht die u in sectie 4, 5 en 10 heeft moeten gebruiken. Voor de dak- en zijhoekbalken is niet voor elke sleuf rubber nodig, tenzij u een (optionele) scheidingswand heeft                                                                                                                                                                                                                                                                                                                                                                                                                                                                                                 |
| 3                | ACHTERWAND                            | (zie aparte handleiding en sectie V).                                                                                                                                                                                                                                                                                                                                                                                                                                                                                                                                                                                                                                                                                                                                                                                                        |
| 4                | DE WANDEN<br>AAN ELKAAR<br>BEVESTIGEN | Neem de zijwand(en) (1), de voorwand (2) en de achterwand (3) en voeg ze samen op de fundering.                                                                                                                                                                                                                                                                                                                                                                                                                                                                                                                                                                                                                                                                                                                                              |
| 5                | DAK                                   | Bevestig de nok en plaats vervolgens de gerubberde dakprofielen. Zorg ervoor dat de deze volledig tegen de<br>nok en de goot aanliggen. Er worden buisvormige beugels meegeleverd voor extra stevigheid.<br>Deze kunnen nu of later worden gemonteerd met (hamerkop)bouten.                                                                                                                                                                                                                                                                                                                                                                                                                                                                                                                                                                  |
| 6a               | DAKRAAM                               | Gebruik silicone om de glasplaat in de sponning vast te zetten. Ook zonder silicone blijft het dakraam in het profielwerk zitten. Soms komen de gaatjes niet 100% overeen bij het monteren van het dakraam. U kunt deze dan eenvoudig opboren met een 7mm boortje zodat de onderdelen alsnog in elkaar passen.                                                                                                                                                                                                                                                                                                                                                                                                                                                                                                                               |
| 6b               | RAAMDORPEL                            | Plaats de raamdorpel nadat u de glasplaat heeft geplaatst die eronder komt. Op die manier heeft u direct de juiste plek. De raamdorpel schuift iets over het glas heen.                                                                                                                                                                                                                                                                                                                                                                                                                                                                                                                                                                                                                                                                      |
| 7                | DEUR                                  | Monteer de deur op aan de hand van de instructies. Leg de deur aan de kant klaar voor bevestiging in sectie (10).                                                                                                                                                                                                                                                                                                                                                                                                                                                                                                                                                                                                                                                                                                                            |
| 8                | BEGLAZING                             | Voor u het glas plaatst kunt u de zwarte schroeflijsten alvast rondom de kas klaarzetten. In sommige gevallen moeten de zwarte lijsten nog iets worden ingekort. Ook is het belangrijk dat de gaatjes waar de RVS schroeven doorheen gaan ook op het uiteinde zitten. Neem een 6.5mm boortje om eventueel nog een gaat je bij te boren. Leg eerst de glasplaat linksachter op het dak, dan linksachter in de zijwand en in de kopgevel linksachter. Op deze manier kunt u zien of het frame helemaal recht en haaks staat. Meestal moet er nog een en ander afgesteld worden voor u het glas in de kas kunt monteren. Na linksachter kunt u rechtsvoor erin zetten. Hierdoor weet u (zeker bij grotere kassen) dat alle glas er netjes in komt. Helemaal perfect bestaat bijna niet. In de ondergrond zit altijd wel een kleine oneffenheid. |
| 9                | DAKRAAM-<br>BEVESTIGING               | Neem het voorgemonteerde dakraam en schuif deze aan de voor- of achterzijde in de nok. Vergeet niet om onderdeel D220 voor en achter het raam te plaatsen zodat het raam op zijn plek blijft.                                                                                                                                                                                                                                                                                                                                                                                                                                                                                                                                                                                                                                                |
| 10               | DEUR-<br>BEVESTIGING                  | Gebruik de boutjes die u al heeft ingevoerd bij stap 2 om de deurgeleider te bevestigen. De onderdorpel moet in elkaar geklikt worden. Zorg dat de ondergrond hier 100% recht en vlak is.                                                                                                                                                                                                                                                                                                                                                                                                                                                                                                                                                                                                                                                    |
| 11               | VERANKERING                           | Nu de kas volledig is afgemonteerd en het glas in de sponningen is geplaats kunt u de kas verankeren aan de ondergrond.                                                                                                                                                                                                                                                                                                                                                                                                                                                                                                                                                                                                                                                                                                                      |
| 12               | OPTIONELE<br>LAMELLENRAMEN            | De lamellenramen plaatst u tijdens het beglazen met een zwart H-profiel eronder en erboven.                                                                                                                                                                                                                                                                                                                                                                                                                                                                                                                                                                                                                                                                                                                                                  |
| 13               | OPTIONELE<br>OPBERG-<br>PLANKEN       | Robinsons opbergplanken en werktafels zijn een efficiente en integrale oplossing. Let op dat het monteren tijdrovend is. U kunt bij het voorbereiden van de kas boutjes en moertjes in de profielen schuiven zodat u het gebruik van hamerkopbouten voorkomt. Met de vierkante boutjes is het monteren een stuk gemakkelijker. Neem rustig de tijd om de tafel en plank te installeren.                                                                                                                                                                                                                                                                                                                                                                                                                                                      |
| 14               | OPTIONELE<br>WERKTAFEL                |                                                                                                                                                                                                                                                                                                                                                                                                                                                                                                                                                                                                                                                                                                                                                                                                                                              |
| 15               | AFWERKING                             | Als laatste kunt u de regenpijpen monteren. Kit e.e.a. goed af om lekkage te voorkomen.                                                                                                                                                                                                                                                                                                                                                                                                                                                                                                                                                                                                                                                                                                                                                      |