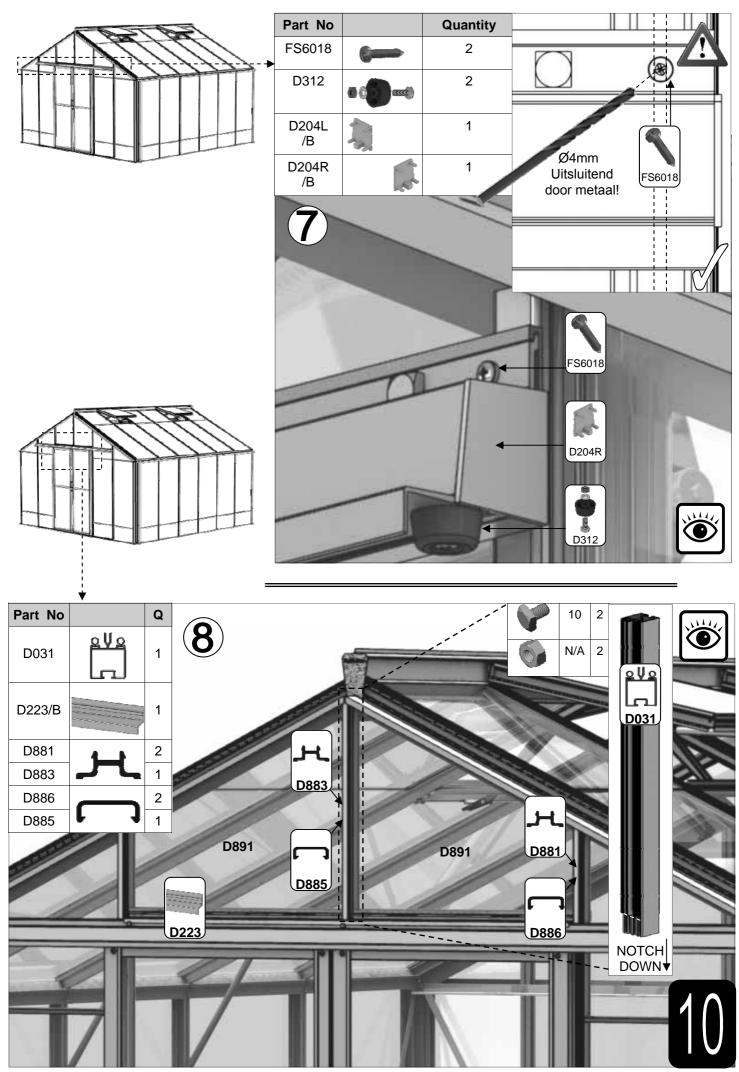

| SECTIE<br>NUMMER | TITEL                                 | MONTAGE SAMENVATTING: BELANGRIJKE INFORMATIE / OVERWEGINGEN                                                                                                                                                                                                                                                                                                                                                                                                                                                                                                                                                                                                                                                                                                                                                                                  |
|------------------|---------------------------------------|----------------------------------------------------------------------------------------------------------------------------------------------------------------------------------------------------------------------------------------------------------------------------------------------------------------------------------------------------------------------------------------------------------------------------------------------------------------------------------------------------------------------------------------------------------------------------------------------------------------------------------------------------------------------------------------------------------------------------------------------------------------------------------------------------------------------------------------------|
|                  | ONDERDELEN-<br>LIJST                  | Monteer eerst alle wanden separaat op een vlakke schone ondergrond. Sorteer de onderdelen en leg ze in de vorm zoals op de tekening is aangegeven. Pak niet alle bundels tegelijk uit. Zorg dat u georganiseerd te werk gaat. Onderdelen kunnen worden geïdentificeerd aan de hand van hun profielfoto's en opgegeven lengtes.                                                                                                                                                                                                                                                                                                                                                                                                                                                                                                               |
| В                | BASE<br>FUNDERING                     | Afmetingen en aanbevelingen voor de fundering. Zorg ervoor dat uw fundering vlak en waterpas is. ledere oneffenheid komt terug in het gebouw bij het beglazen!                                                                                                                                                                                                                                                                                                                                                                                                                                                                                                                                                                                                                                                                               |
| V                | VOORBEREIDING                         | Benodigde gereedschappen o.a.: 2x steeksleutel 10mm, stanley-mes, kitspuit, kruiskopschroevendraaier, schroefmachine (niet voor bouten/moeren!), waterpas, veiligheidsbril, veiligheidshelm en handshoenen.                                                                                                                                                                                                                                                                                                                                                                                                                                                                                                                                                                                                                                  |
| 1                | ZIJWAND(EN)                           | Neem het tuinkasprofiel met de rubbers erin en de diagonale schoren, gebruik 10mm bouten om ze aan de goot te bevestigen en gebruik 15mm bouten aan de dorpels (let op hoe de kop van de bouten in elk profiel schuift tijdens de constructie).                                                                                                                                                                                                                                                                                                                                                                                                                                                                                                                                                                                              |
| 2                | VOORWAND                              | Zorg er opnieuw voor dat het frame is gerubberd en volg de instructies om het frame van de kas in elkaar te zetten. Zorg ervoor dat u de extra bouten heeft aangebracht die u in sectie 4, 5 en 10 heeft moeten gebruiken. Voor de dak- en zijhoekbalken is niet voor elke sleuf rubber nodig, tenzij u een (optionele) scheidingswand heeft                                                                                                                                                                                                                                                                                                                                                                                                                                                                                                 |
| 3                | ACHTERWAND                            | (zie aparte handleiding en sectie V).                                                                                                                                                                                                                                                                                                                                                                                                                                                                                                                                                                                                                                                                                                                                                                                                        |
| 4                | DE WANDEN<br>AAN ELKAAR<br>BEVESTIGEN | Neem de zijwand(en) (1), de voorwand (2) en de achterwand (3) en voeg ze samen op de fundering.                                                                                                                                                                                                                                                                                                                                                                                                                                                                                                                                                                                                                                                                                                                                              |
| 5                | DAK                                   | Bevestig de nok en plaats vervolgens de gerubberde dakprofielen. Zorg ervoor dat de deze volledig tegen de<br>nok en de goot aanliggen. Er worden buisvormige beugels meegeleverd voor extra stevigheid.<br>Deze kunnen nu of later worden gemonteerd met (hamerkop)bouten.                                                                                                                                                                                                                                                                                                                                                                                                                                                                                                                                                                  |
| 6a               | DAKRAAM                               | Gebruik silicone om de glasplaat in de sponning vast te zetten. Ook zonder silicone blijft het dakraam in het profielwerk zitten. Soms komen de gaatjes niet 100% overeen bij het monteren van het dakraam. U kunt deze dan eenvoudig opboren met een 7mm boortje zodat de onderdelen alsnog in elkaar passen.                                                                                                                                                                                                                                                                                                                                                                                                                                                                                                                               |
| 6b               | RAAMDORPEL                            | Plaats de raamdorpel nadat u de glasplaat heeft geplaatst die eronder komt. Op die manier heeft u direct de juiste plek. De raamdorpel schuift iets over het glas heen.                                                                                                                                                                                                                                                                                                                                                                                                                                                                                                                                                                                                                                                                      |
| 7                | DEUR                                  | Monteer de deur op aan de hand van de instructies. Leg de deur aan de kant klaar voor bevestiging in sectie (10).                                                                                                                                                                                                                                                                                                                                                                                                                                                                                                                                                                                                                                                                                                                            |
| 8                | BEGLAZING                             | Voor u het glas plaatst kunt u de zwarte schroeflijsten alvast rondom de kas klaarzetten. In sommige gevallen moeten de zwarte lijsten nog iets worden ingekort. Ook is het belangrijk dat de gaatjes waar de RVS schroeven doorheen gaan ook op het uiteinde zitten. Neem een 6.5mm boortje om eventueel nog een gaat je bij te boren. Leg eerst de glasplaat linksachter op het dak, dan linksachter in de zijwand en in de kopgevel linksachter. Op deze manier kunt u zien of het frame helemaal recht en haaks staat. Meestal moet er nog een en ander afgesteld worden voor u het glas in de kas kunt monteren. Na linksachter kunt u rechtsvoor erin zetten. Hierdoor weet u (zeker bij grotere kassen) dat alle glas er netjes in komt. Helemaal perfect bestaat bijna niet. In de ondergrond zit altijd wel een kleine oneffenheid. |
| 9                | DAKRAAM-<br>BEVESTIGING               | Neem het voorgemonteerde dakraam en schuif deze aan de voor- of achterzijde in de nok. Vergeet niet om onderdeel D220 voor en achter het raam te plaatsen zodat het raam op zijn plek blijft.                                                                                                                                                                                                                                                                                                                                                                                                                                                                                                                                                                                                                                                |
| 10               | DEUR-<br>BEVESTIGING                  | Gebruik de boutjes die u al heeft ingevoerd bij stap 2 om de deurgeleider te bevestigen. De onderdorpel moet in elkaar geklikt worden. Zorg dat de ondergrond hier 100% recht en vlak is.                                                                                                                                                                                                                                                                                                                                                                                                                                                                                                                                                                                                                                                    |
| 11               | VERANKERING                           | Nu de kas volledig is afgemonteerd en het glas in de sponningen is geplaats kunt u de kas verankeren aan de ondergrond.                                                                                                                                                                                                                                                                                                                                                                                                                                                                                                                                                                                                                                                                                                                      |
| 12               | OPTIONELE<br>LAMELLENRAMEN            | De lamellenramen plaatst u tijdens het beglazen met een zwart H-profiel eronder en erboven.                                                                                                                                                                                                                                                                                                                                                                                                                                                                                                                                                                                                                                                                                                                                                  |
| 13               | OPTIONELE<br>OPBERG-<br>PLANKEN       | Robinsons opbergplanken en werktafels zijn een efficiente en integrale oplossing. Let op dat het monteren tijdrovend is. U kunt bij het voorbereiden van de kas boutjes en moertjes in de profielen schuiven zodat u het gebruik van hamerkopbouten voorkomt. Met de vierkante boutjes is het monteren een stuk gemakkelijker. Neem rustig de tijd om de tafel en plank te installeren.                                                                                                                                                                                                                                                                                                                                                                                                                                                      |
| 14               | OPTIONELE<br>WERKTAFEL                |                                                                                                                                                                                                                                                                                                                                                                                                                                                                                                                                                                                                                                                                                                                                                                                                                                              |
| 15               | AFWERKING                             | Als laatste kunt u de regenpijpen monteren. Kit e.e.a. goed af om lekkage te voorkomen.                                                                                                                                                                                                                                                                                                                                                                                                                                                                                                                                                                                                                                                                                                                                                      |

| Part No                      |   | mm  | Quantity |
|------------------------------|---|-----|----------|
| D220<br>PLUS<br>FS6060 SCREW | B | N/A | 2        |
| D205                         |   | N/A | 2        |
| SY-<br>BOLM6X11              |   | 10  | 4        |
| SYNUTM6                      | 6 | M6  | 4        |
| 8 X 12 S/T<br>FS6017         |   | 10  | 2        |
| 8 x 19 S/T<br>FS6018         |   | 19  | 2        |