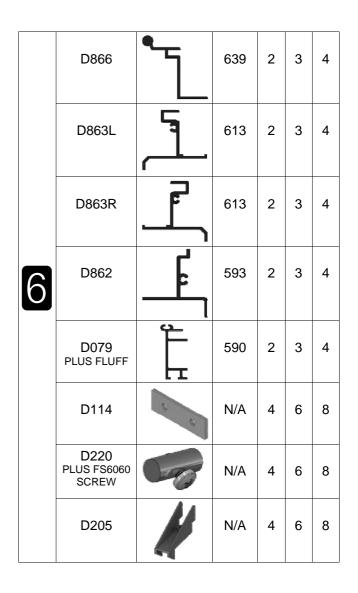

X2

| Part No |          | mm  | Quantity |
|---------|----------|-----|----------|
| D866    | L        | 639 | 1        |
| D863L   | _آ_      | 613 | 1        |
| D863R   | Ľ        | 613 | 1        |
| D862    | <b>F</b> | 593 | 1        |

| Part No                      |   | mm  | Quantity |
|------------------------------|---|-----|----------|
| D220<br>PLUS<br>FS6060 SCREW | B | N/A | 2        |
| D205                         |   | N/A | 2        |
| SY-<br>BOLM6X11              |   | 10  | 4        |
| SYNUTM6                      | 6 | M6  | 4        |
| 8 X 12 S/T<br>FS6017         |   | 10  | 2        |
| 8 x 19 S/T<br>FS6018         |   | 19  | 2        |