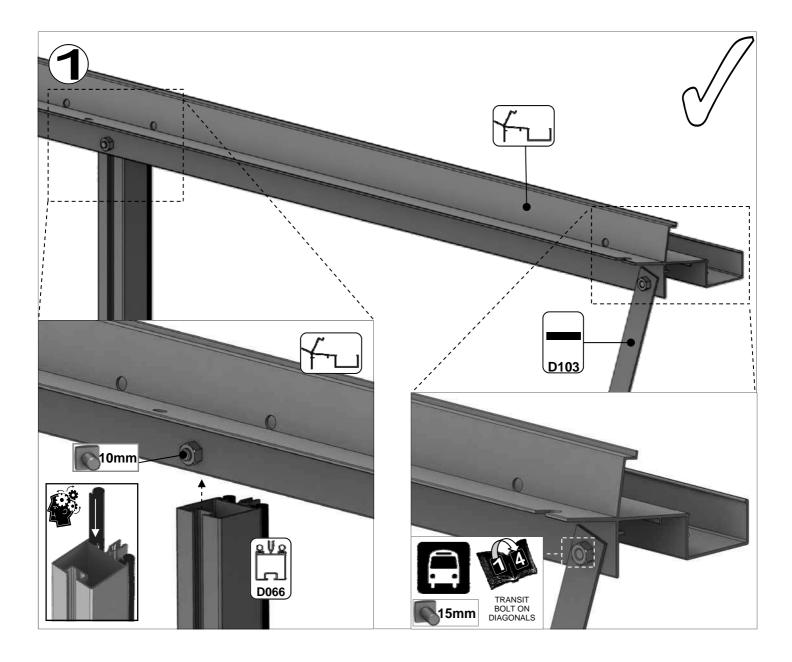

| SECTIE<br>NUMMER | TITEL                                 | MONTAGE SAMENVATTING: BELANGRIJKE INFORMATIE / OVERWEGINGEN                                                                                                                                                                                                                                                                                                                                                                                                                                                                                                                                                                                                                                                                                                                                                                                  |
|------------------|---------------------------------------|----------------------------------------------------------------------------------------------------------------------------------------------------------------------------------------------------------------------------------------------------------------------------------------------------------------------------------------------------------------------------------------------------------------------------------------------------------------------------------------------------------------------------------------------------------------------------------------------------------------------------------------------------------------------------------------------------------------------------------------------------------------------------------------------------------------------------------------------|
|                  | ONDERDELEN-<br>LIJST                  | Monteer eerst alle wanden separaat op een vlakke schone ondergrond. Sorteer de onderdelen en leg ze in de vorm zoals op de tekening is aangegeven. Pak niet alle bundels tegelijk uit. Zorg dat u georganiseerd te werk gaat. Onderdelen kunnen worden geïdentificeerd aan de hand van hun profielfoto's en opgegeven lengtes.                                                                                                                                                                                                                                                                                                                                                                                                                                                                                                               |
| В                | BASE<br>FUNDERING                     | Afmetingen en aanbevelingen voor de fundering. Zorg ervoor dat uw fundering vlak en waterpas is. ledere oneffenheid komt terug in het gebouw bij het beglazen!                                                                                                                                                                                                                                                                                                                                                                                                                                                                                                                                                                                                                                                                               |
| V                | VOORBEREIDING                         | Benodigde gereedschappen o.a.: 2x steeksleutel 10mm, stanley-mes, kitspuit, kruiskopschroevendraaier, schroefmachine (niet voor bouten/moeren!), waterpas, veiligheidsbril, veiligheidshelm en handshoenen.                                                                                                                                                                                                                                                                                                                                                                                                                                                                                                                                                                                                                                  |
| 1                | ZIJWAND(EN)                           | Neem het tuinkasprofiel met de rubbers erin en de diagonale schoren, gebruik 10mm bouten om ze aan de goot te bevestigen en gebruik 15mm bouten aan de dorpels (let op hoe de kop van de bouten in elk profiel schuift tijdens de constructie).                                                                                                                                                                                                                                                                                                                                                                                                                                                                                                                                                                                              |
| 2                | VOORWAND                              | Zorg er opnieuw voor dat het frame is gerubberd en volg de instructies om het frame van de kas in elkaar te zetten. Zorg ervoor dat u de extra bouten heeft aangebracht die u in sectie 4, 5 en 10 heeft moeten gebruiken. Voor de dak- en zijhoekbalken is niet voor elke sleuf rubber nodig, tenzij u een (optionele) scheidingswand heeft                                                                                                                                                                                                                                                                                                                                                                                                                                                                                                 |
| 3                | ACHTERWAND                            | (zie aparte handleiding en sectie V).                                                                                                                                                                                                                                                                                                                                                                                                                                                                                                                                                                                                                                                                                                                                                                                                        |
| 4                | DE WANDEN<br>AAN ELKAAR<br>BEVESTIGEN | Neem de zijwand(en) (1), de voorwand (2) en de achterwand (3) en voeg ze samen op de fundering.                                                                                                                                                                                                                                                                                                                                                                                                                                                                                                                                                                                                                                                                                                                                              |
| 5                | DAK                                   | Bevestig de nok en plaats vervolgens de gerubberde dakprofielen. Zorg ervoor dat de deze volledig tegen de<br>nok en de goot aanliggen. Er worden buisvormige beugels meegeleverd voor extra stevigheid.<br>Deze kunnen nu of later worden gemonteerd met (hamerkop)bouten.                                                                                                                                                                                                                                                                                                                                                                                                                                                                                                                                                                  |
| 6a               | DAKRAAM                               | Gebruik silicone om de glasplaat in de sponning vast te zetten. Ook zonder silicone blijft het dakraam in het profielwerk zitten. Soms komen de gaatjes niet 100% overeen bij het monteren van het dakraam. U kunt deze dan eenvoudig opboren met een 7mm boortje zodat de onderdelen alsnog in elkaar passen.                                                                                                                                                                                                                                                                                                                                                                                                                                                                                                                               |
| 6b               | RAAMDORPEL                            | Plaats de raamdorpel nadat u de glasplaat heeft geplaatst die eronder komt. Op die manier heeft u direct de juiste plek. De raamdorpel schuift iets over het glas heen.                                                                                                                                                                                                                                                                                                                                                                                                                                                                                                                                                                                                                                                                      |
| 7                | DEUR                                  | Monteer de deur op aan de hand van de instructies. Leg de deur aan de kant klaar voor bevestiging in sectie (10).                                                                                                                                                                                                                                                                                                                                                                                                                                                                                                                                                                                                                                                                                                                            |
| 8                | BEGLAZING                             | Voor u het glas plaatst kunt u de zwarte schroeflijsten alvast rondom de kas klaarzetten. In sommige gevallen moeten de zwarte lijsten nog iets worden ingekort. Ook is het belangrijk dat de gaatjes waar de RVS schroeven doorheen gaan ook op het uiteinde zitten. Neem een 6.5mm boortje om eventueel nog een gaat je bij te boren. Leg eerst de glasplaat linksachter op het dak, dan linksachter in de zijwand en in de kopgevel linksachter. Op deze manier kunt u zien of het frame helemaal recht en haaks staat. Meestal moet er nog een en ander afgesteld worden voor u het glas in de kas kunt monteren. Na linksachter kunt u rechtsvoor erin zetten. Hierdoor weet u (zeker bij grotere kassen) dat alle glas er netjes in komt. Helemaal perfect bestaat bijna niet. In de ondergrond zit altijd wel een kleine oneffenheid. |
| 9                | DAKRAAM-<br>BEVESTIGING               | Neem het voorgemonteerde dakraam en schuif deze aan de voor- of achterzijde in de nok. Vergeet niet om onderdeel D220 voor en achter het raam te plaatsen zodat het raam op zijn plek blijft.                                                                                                                                                                                                                                                                                                                                                                                                                                                                                                                                                                                                                                                |
| 10               | DEUR-<br>BEVESTIGING                  | Gebruik de boutjes die u al heeft ingevoerd bij stap 2 om de deurgeleider te bevestigen. De onderdorpel moet in elkaar geklikt worden. Zorg dat de ondergrond hier 100% recht en vlak is.                                                                                                                                                                                                                                                                                                                                                                                                                                                                                                                                                                                                                                                    |
| 11               | VERANKERING                           | Nu de kas volledig is afgemonteerd en het glas in de sponningen is geplaats kunt u de kas verankeren aan de ondergrond.                                                                                                                                                                                                                                                                                                                                                                                                                                                                                                                                                                                                                                                                                                                      |
| 12               | OPTIONELE<br>LAMELLENRAMEN            | De lamellenramen plaatst u tijdens het beglazen met een zwart H-profiel eronder en erboven.                                                                                                                                                                                                                                                                                                                                                                                                                                                                                                                                                                                                                                                                                                                                                  |
| 13               | OPTIONELE<br>OPBERG-<br>PLANKEN       | Robinsons opbergplanken en werktafels zijn een efficiente en integrale oplossing. Let op dat het monteren tijdrovend is. U kunt bij het voorbereiden van de kas boutjes en moertjes in de profielen schuiven zodat u het gebruik van hamerkopbouten voorkomt. Met de vierkante boutjes is het monteren een stuk gemakkelijker. Neem rustig de tijd om de tafel en plank te installeren.                                                                                                                                                                                                                                                                                                                                                                                                                                                      |
| 14               | OPTIONELE<br>WERKTAFEL                |                                                                                                                                                                                                                                                                                                                                                                                                                                                                                                                                                                                                                                                                                                                                                                                                                                              |
| 15               | AFWERKING                             | Als laatste kunt u de regenpijpen monteren. Kit e.e.a. goed af om lekkage te voorkomen.                                                                                                                                                                                                                                                                                                                                                                                                                                                                                                                                                                                                                                                                                                                                                      |