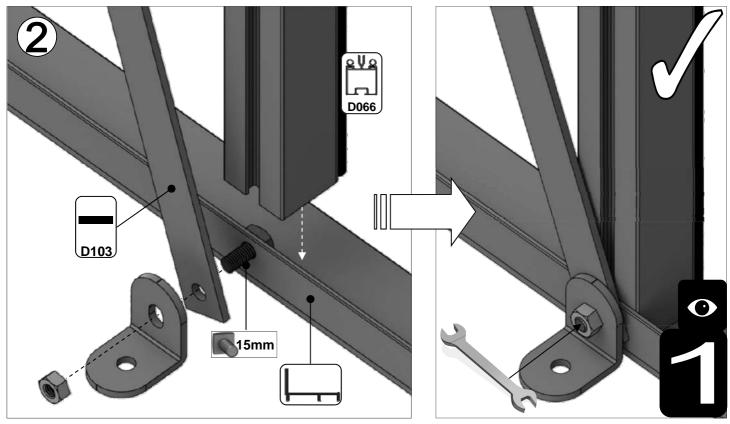

| SECTIE<br>NUMMER | TITEL                                 | MONTAGE SAMENVATTING: BELANGRIJKE INFORMATIE / OVERWEGINGEN                                                                                                                                                                                                                                                                                                                                                                                                                                                                                                                                                                                                                                                                                                                                                                                  |
|------------------|---------------------------------------|----------------------------------------------------------------------------------------------------------------------------------------------------------------------------------------------------------------------------------------------------------------------------------------------------------------------------------------------------------------------------------------------------------------------------------------------------------------------------------------------------------------------------------------------------------------------------------------------------------------------------------------------------------------------------------------------------------------------------------------------------------------------------------------------------------------------------------------------|
|                  | ONDERDELEN-<br>LIJST                  | Monteer eerst alle wanden separaat op een vlakke schone ondergrond. Sorteer de onderdelen en leg ze in de vorm zoals op de tekening is aangegeven. Pak niet alle bundels tegelijk uit. Zorg dat u georganiseerd te werk gaat. Onderdelen kunnen worden geïdentificeerd aan de hand van hun profielfoto's en opgegeven lengtes.                                                                                                                                                                                                                                                                                                                                                                                                                                                                                                               |
| В                | BASE<br>FUNDERING                     | Afmetingen en aanbevelingen voor de fundering. Zorg ervoor dat uw fundering vlak en waterpas is. ledere oneffenheid komt terug in het gebouw bij het beglazen!                                                                                                                                                                                                                                                                                                                                                                                                                                                                                                                                                                                                                                                                               |
| V                | VOORBEREIDING                         | Benodigde gereedschappen o.a.: 2x steeksleutel 10mm, stanley-mes, kitspuit, kruiskopschroevendraaier, schroefmachine (niet voor bouten/moeren!), waterpas, veiligheidsbril, veiligheidshelm en handshoenen.                                                                                                                                                                                                                                                                                                                                                                                                                                                                                                                                                                                                                                  |
| 1                | ZIJWAND(EN)                           | Neem het tuinkasprofiel met de rubbers erin en de diagonale schoren, gebruik 10mm bouten om ze aan de goot te bevestigen en gebruik 15mm bouten aan de dorpels (let op hoe de kop van de bouten in elk profiel schuift tijdens de constructie).                                                                                                                                                                                                                                                                                                                                                                                                                                                                                                                                                                                              |
| 2                | VOORWAND                              | Zorg er opnieuw voor dat het frame is gerubberd en volg de instructies om het frame van de kas in elkaar te zetten. Zorg ervoor dat u de extra bouten heeft aangebracht die u in sectie 4, 5 en 10 heeft moeten gebruiken. Voor de dak- en zijhoekbalken is niet voor elke sleuf rubber nodig, tenzij u een (optionele) scheidingswand heeft                                                                                                                                                                                                                                                                                                                                                                                                                                                                                                 |
| 3                | ACHTERWAND                            | (zie aparte handleiding en sectie V).                                                                                                                                                                                                                                                                                                                                                                                                                                                                                                                                                                                                                                                                                                                                                                                                        |
| 4                | DE WANDEN<br>AAN ELKAAR<br>BEVESTIGEN | Neem de zijwand(en) (1), de voorwand (2) en de achterwand (3) en voeg ze samen op de fundering.                                                                                                                                                                                                                                                                                                                                                                                                                                                                                                                                                                                                                                                                                                                                              |
| 5                | DAK                                   | Bevestig de nok en plaats vervolgens de gerubberde dakprofielen. Zorg ervoor dat de deze volledig tegen de<br>nok en de goot aanliggen. Er worden buisvormige beugels meegeleverd voor extra stevigheid.<br>Deze kunnen nu of later worden gemonteerd met (hamerkop)bouten.                                                                                                                                                                                                                                                                                                                                                                                                                                                                                                                                                                  |
| 6a               | DAKRAAM                               | Gebruik silicone om de glasplaat in de sponning vast te zetten. Ook zonder silicone blijft het dakraam in het profielwerk zitten. Soms komen de gaatjes niet 100% overeen bij het monteren van het dakraam. U kunt deze dan eenvoudig opboren met een 7mm boortje zodat de onderdelen alsnog in elkaar passen.                                                                                                                                                                                                                                                                                                                                                                                                                                                                                                                               |
| 6b               | RAAMDORPEL                            | Plaats de raamdorpel nadat u de glasplaat heeft geplaatst die eronder komt. Op die manier heeft u direct de juiste plek. De raamdorpel schuift iets over het glas heen.                                                                                                                                                                                                                                                                                                                                                                                                                                                                                                                                                                                                                                                                      |
| 7                | DEUR                                  | Monteer de deur op aan de hand van de instructies. Leg de deur aan de kant klaar voor bevestiging in sectie (10).                                                                                                                                                                                                                                                                                                                                                                                                                                                                                                                                                                                                                                                                                                                            |
| 8                | BEGLAZING                             | Voor u het glas plaatst kunt u de zwarte schroeflijsten alvast rondom de kas klaarzetten. In sommige gevallen moeten de zwarte lijsten nog iets worden ingekort. Ook is het belangrijk dat de gaatjes waar de RVS schroeven doorheen gaan ook op het uiteinde zitten. Neem een 6.5mm boortje om eventueel nog een gaat je bij te boren. Leg eerst de glasplaat linksachter op het dak, dan linksachter in de zijwand en in de kopgevel linksachter. Op deze manier kunt u zien of het frame helemaal recht en haaks staat. Meestal moet er nog een en ander afgesteld worden voor u het glas in de kas kunt monteren. Na linksachter kunt u rechtsvoor erin zetten. Hierdoor weet u (zeker bij grotere kassen) dat alle glas er netjes in komt. Helemaal perfect bestaat bijna niet. In de ondergrond zit altijd wel een kleine oneffenheid. |
| 9                | DAKRAAM-<br>BEVESTIGING               | Neem het voorgemonteerde dakraam en schuif deze aan de voor- of achterzijde in de nok. Vergeet niet om onderdeel D220 voor en achter het raam te plaatsen zodat het raam op zijn plek blijft.                                                                                                                                                                                                                                                                                                                                                                                                                                                                                                                                                                                                                                                |
| 10               | DEUR-<br>BEVESTIGING                  | Gebruik de boutjes die u al heeft ingevoerd bij stap 2 om de deurgeleider te bevestigen. De onderdorpel moet in elkaar geklikt worden. Zorg dat de ondergrond hier 100% recht en vlak is.                                                                                                                                                                                                                                                                                                                                                                                                                                                                                                                                                                                                                                                    |
| 11               | VERANKERING                           | Nu de kas volledig is afgemonteerd en het glas in de sponningen is geplaats kunt u de kas verankeren aan de ondergrond.                                                                                                                                                                                                                                                                                                                                                                                                                                                                                                                                                                                                                                                                                                                      |
| 12               | OPTIONELE<br>LAMELLENRAMEN            | De lamellenramen plaatst u tijdens het beglazen met een zwart H-profiel eronder en erboven.                                                                                                                                                                                                                                                                                                                                                                                                                                                                                                                                                                                                                                                                                                                                                  |
| 13               | OPTIONELE<br>OPBERG-<br>PLANKEN       | Robinsons opbergplanken en werktafels zijn een efficiente en integrale oplossing. Let op dat het monteren tijdrovend is. U kunt bij het voorbereiden van de kas boutjes en moertjes in de profielen schuiven zodat u het gebruik van hamerkopbouten voorkomt. Met de vierkante boutjes is het monteren een stuk gemakkelijker. Neem rustig de tijd om de tafel en plank te installeren.                                                                                                                                                                                                                                                                                                                                                                                                                                                      |
| 14               | OPTIONELE<br>WERKTAFEL                |                                                                                                                                                                                                                                                                                                                                                                                                                                                                                                                                                                                                                                                                                                                                                                                                                                              |
| 15               | AFWERKING                             | Als laatste kunt u de regenpijpen monteren. Kit e.e.a. goed af om lekkage te voorkomen.                                                                                                                                                                                                                                                                                                                                                                                                                                                                                                                                                                                                                                                                                                                                                      |