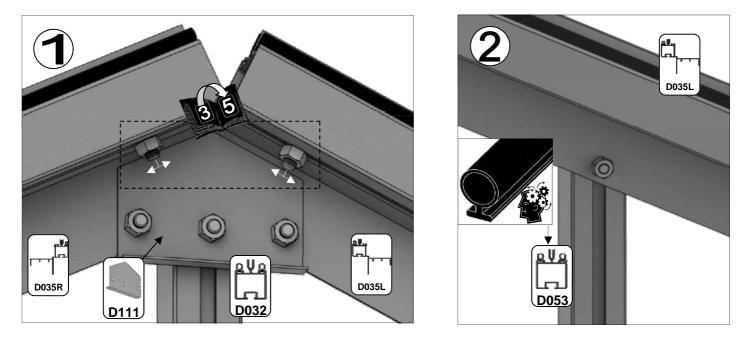

| SECTIE<br>NUMMER | TITEL                                 | MONTAGE SAMENVATTING: BELANGRIJKE INFORMATIE / OVERWEGINGEN                                                                                                                                                                                                                                                                                                                                                                                                                                                                                                                                                                                                                                                                                                                                                                                  |
|------------------|---------------------------------------|----------------------------------------------------------------------------------------------------------------------------------------------------------------------------------------------------------------------------------------------------------------------------------------------------------------------------------------------------------------------------------------------------------------------------------------------------------------------------------------------------------------------------------------------------------------------------------------------------------------------------------------------------------------------------------------------------------------------------------------------------------------------------------------------------------------------------------------------|
|                  | ONDERDELEN-<br>LIJST                  | Monteer eerst alle wanden separaat op een vlakke schone ondergrond. Sorteer de onderdelen en leg ze in de vorm zoals op de tekening is aangegeven. Pak niet alle bundels tegelijk uit. Zorg dat u georganiseerd te werk gaat. Onderdelen kunnen worden geïdentificeerd aan de hand van hun profielfoto's en opgegeven lengtes.                                                                                                                                                                                                                                                                                                                                                                                                                                                                                                               |
| В                | BASE<br>FUNDERING                     | Afmetingen en aanbevelingen voor de fundering. Zorg ervoor dat uw fundering vlak en waterpas is. ledere oneffenheid komt terug in het gebouw bij het beglazen!                                                                                                                                                                                                                                                                                                                                                                                                                                                                                                                                                                                                                                                                               |
| V                | VOORBEREIDING                         | Benodigde gereedschappen o.a.: 2x steeksleutel 10mm, stanley-mes, kitspuit, kruiskopschroevendraaier, schroefmachine (niet voor bouten/moeren!), waterpas, veiligheidsbril, veiligheidshelm en handshoenen.                                                                                                                                                                                                                                                                                                                                                                                                                                                                                                                                                                                                                                  |
| 1                | ZIJWAND(EN)                           | Neem het tuinkasprofiel met de rubbers erin en de diagonale schoren, gebruik 10mm bouten om ze aan de goot te bevestigen en gebruik 15mm bouten aan de dorpels (let op hoe de kop van de bouten in elk profiel schuift tijdens de constructie).                                                                                                                                                                                                                                                                                                                                                                                                                                                                                                                                                                                              |
| 2                | VOORWAND                              | Zorg er opnieuw voor dat het frame is gerubberd en volg de instructies om het frame van de kas in elkaar te zetten. Zorg ervoor dat u de extra bouten heeft aangebracht die u in sectie 4, 5 en 10 heeft moeten gebruiken. Voor de dak- en zijhoekbalken is niet voor elke sleuf rubber nodig, tenzij u een (optionele) scheidingswand heeft                                                                                                                                                                                                                                                                                                                                                                                                                                                                                                 |
| 3                | ACHTERWAND                            | (zie aparte handleiding en sectie V).                                                                                                                                                                                                                                                                                                                                                                                                                                                                                                                                                                                                                                                                                                                                                                                                        |
| 4                | DE WANDEN<br>AAN ELKAAR<br>BEVESTIGEN | Neem de zijwand(en) (1), de voorwand (2) en de achterwand (3) en voeg ze samen op de fundering.                                                                                                                                                                                                                                                                                                                                                                                                                                                                                                                                                                                                                                                                                                                                              |
| 5                | DAK                                   | Bevestig de nok en plaats vervolgens de gerubberde dakprofielen. Zorg ervoor dat de deze volledig tegen de<br>nok en de goot aanliggen. Er worden buisvormige beugels meegeleverd voor extra stevigheid.<br>Deze kunnen nu of later worden gemonteerd met (hamerkop)bouten.                                                                                                                                                                                                                                                                                                                                                                                                                                                                                                                                                                  |
| 6a               | DAKRAAM                               | Gebruik silicone om de glasplaat in de sponning vast te zetten. Ook zonder silicone blijft het dakraam in het profielwerk zitten. Soms komen de gaatjes niet 100% overeen bij het monteren van het dakraam. U kunt deze dan eenvoudig opboren met een 7mm boortje zodat de onderdelen alsnog in elkaar passen.                                                                                                                                                                                                                                                                                                                                                                                                                                                                                                                               |
| 6b               | RAAMDORPEL                            | Plaats de raamdorpel nadat u de glasplaat heeft geplaatst die eronder komt. Op die manier heeft u direct de juiste plek. De raamdorpel schuift iets over het glas heen.                                                                                                                                                                                                                                                                                                                                                                                                                                                                                                                                                                                                                                                                      |
| 7                | DEUR                                  | Monteer de deur op aan de hand van de instructies. Leg de deur aan de kant klaar voor bevestiging in sectie (10).                                                                                                                                                                                                                                                                                                                                                                                                                                                                                                                                                                                                                                                                                                                            |
| 8                | BEGLAZING                             | Voor u het glas plaatst kunt u de zwarte schroeflijsten alvast rondom de kas klaarzetten. In sommige gevallen moeten de zwarte lijsten nog iets worden ingekort. Ook is het belangrijk dat de gaatjes waar de RVS schroeven doorheen gaan ook op het uiteinde zitten. Neem een 6.5mm boortje om eventueel nog een gaat je bij te boren. Leg eerst de glasplaat linksachter op het dak, dan linksachter in de zijwand en in de kopgevel linksachter. Op deze manier kunt u zien of het frame helemaal recht en haaks staat. Meestal moet er nog een en ander afgesteld worden voor u het glas in de kas kunt monteren. Na linksachter kunt u rechtsvoor erin zetten. Hierdoor weet u (zeker bij grotere kassen) dat alle glas er netjes in komt. Helemaal perfect bestaat bijna niet. In de ondergrond zit altijd wel een kleine oneffenheid. |
| 9                | DAKRAAM-<br>BEVESTIGING               | Neem het voorgemonteerde dakraam en schuif deze aan de voor- of achterzijde in de nok. Vergeet niet om onderdeel D220 voor en achter het raam te plaatsen zodat het raam op zijn plek blijft.                                                                                                                                                                                                                                                                                                                                                                                                                                                                                                                                                                                                                                                |
| 10               | DEUR-<br>BEVESTIGING                  | Gebruik de boutjes die u al heeft ingevoerd bij stap 2 om de deurgeleider te bevestigen. De onderdorpel moet in elkaar geklikt worden. Zorg dat de ondergrond hier 100% recht en vlak is.                                                                                                                                                                                                                                                                                                                                                                                                                                                                                                                                                                                                                                                    |
| 11               | VERANKERING                           | Nu de kas volledig is afgemonteerd en het glas in de sponningen is geplaats kunt u de kas verankeren aan de ondergrond.                                                                                                                                                                                                                                                                                                                                                                                                                                                                                                                                                                                                                                                                                                                      |
| 12               | OPTIONELE<br>LAMELLENRAMEN            | De lamellenramen plaatst u tijdens het beglazen met een zwart H-profiel eronder en erboven.                                                                                                                                                                                                                                                                                                                                                                                                                                                                                                                                                                                                                                                                                                                                                  |
| 13               | OPTIONELE<br>OPBERG-<br>PLANKEN       | Robinsons opbergplanken en werktafels zijn een efficiente en integrale oplossing. Let op dat het monteren tijdrovend is. U kunt bij het voorbereiden van de kas boutjes en moertjes in de profielen schuiven zodat u het gebruik van hamerkopbouten voorkomt. Met de vierkante boutjes is het monteren een stuk gemakkelijker. Neem rustig de tijd om de tafel en plank te installeren.                                                                                                                                                                                                                                                                                                                                                                                                                                                      |
| 14               | OPTIONELE<br>WERKTAFEL                |                                                                                                                                                                                                                                                                                                                                                                                                                                                                                                                                                                                                                                                                                                                                                                                                                                              |
| 15               | AFWERKING                             | Als laatste kunt u de regenpijpen monteren. Kit e.e.a. goed af om lekkage te voorkomen.                                                                                                                                                                                                                                                                                                                                                                                                                                                                                                                                                                                                                                                                                                                                                      |