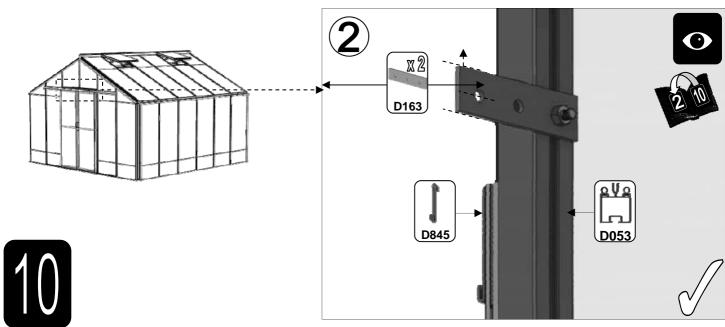

| SECTIE<br>NUMMER | TITEL                                 | MONTAGE SAMENVATTING: BELANGRIJKE INFORMATIE / OVERWEGINGEN                                                                                                                                                                                                                                                                                                                                                                                                                                                                                                                                                                                                                                                                                                                                                                                  |
|------------------|---------------------------------------|----------------------------------------------------------------------------------------------------------------------------------------------------------------------------------------------------------------------------------------------------------------------------------------------------------------------------------------------------------------------------------------------------------------------------------------------------------------------------------------------------------------------------------------------------------------------------------------------------------------------------------------------------------------------------------------------------------------------------------------------------------------------------------------------------------------------------------------------|
|                  | ONDERDELEN-<br>LIJST                  | Monteer eerst alle wanden separaat op een vlakke schone ondergrond. Sorteer de onderdelen en leg ze in de vorm zoals op de tekening is aangegeven. Pak niet alle bundels tegelijk uit. Zorg dat u georganiseerd te werk gaat. Onderdelen kunnen worden geïdentificeerd aan de hand van hun profielfoto's en opgegeven lengtes.                                                                                                                                                                                                                                                                                                                                                                                                                                                                                                               |
| В                | BASE<br>FUNDERING                     | Afmetingen en aanbevelingen voor de fundering. Zorg ervoor dat uw fundering vlak en waterpas is. ledere oneffenheid komt terug in het gebouw bij het beglazen!                                                                                                                                                                                                                                                                                                                                                                                                                                                                                                                                                                                                                                                                               |
| V                | VOORBEREIDING                         | Benodigde gereedschappen o.a.: 2x steeksleutel 10mm, stanley-mes, kitspuit, kruiskopschroevendraaier, schroefmachine (niet voor bouten/moeren!), waterpas, veiligheidsbril, veiligheidshelm en handshoenen.                                                                                                                                                                                                                                                                                                                                                                                                                                                                                                                                                                                                                                  |
| 1                | ZIJWAND(EN)                           | Neem het tuinkasprofiel met de rubbers erin en de diagonale schoren, gebruik 10mm bouten om ze aan de goot te bevestigen en gebruik 15mm bouten aan de dorpels (let op hoe de kop van de bouten in elk profiel schuift tijdens de constructie).                                                                                                                                                                                                                                                                                                                                                                                                                                                                                                                                                                                              |
| 2                | VOORWAND                              | Zorg er opnieuw voor dat het frame is gerubberd en volg de instructies om het frame van de kas in elkaar te zetten. Zorg ervoor dat u de extra bouten heeft aangebracht die u in sectie 4, 5 en 10 heeft moeten gebruiken. Voor de dak- en zijhoekbalken is niet voor elke sleuf rubber nodig, tenzij u een (optionele) scheidingswand heeft                                                                                                                                                                                                                                                                                                                                                                                                                                                                                                 |
| 3                | ACHTERWAND                            | (zie aparte handleiding en sectie V).                                                                                                                                                                                                                                                                                                                                                                                                                                                                                                                                                                                                                                                                                                                                                                                                        |
| 4                | DE WANDEN<br>AAN ELKAAR<br>BEVESTIGEN | Neem de zijwand(en) (1), de voorwand (2) en de achterwand (3) en voeg ze samen op de fundering.                                                                                                                                                                                                                                                                                                                                                                                                                                                                                                                                                                                                                                                                                                                                              |
| 5                | DAK                                   | Bevestig de nok en plaats vervolgens de gerubberde dakprofielen. Zorg ervoor dat de deze volledig tegen de<br>nok en de goot aanliggen. Er worden buisvormige beugels meegeleverd voor extra stevigheid.<br>Deze kunnen nu of later worden gemonteerd met (hamerkop)bouten.                                                                                                                                                                                                                                                                                                                                                                                                                                                                                                                                                                  |
| 6a               | DAKRAAM                               | Gebruik silicone om de glasplaat in de sponning vast te zetten. Ook zonder silicone blijft het dakraam in het profielwerk zitten. Soms komen de gaatjes niet 100% overeen bij het monteren van het dakraam. U kunt deze dan eenvoudig opboren met een 7mm boortje zodat de onderdelen alsnog in elkaar passen.                                                                                                                                                                                                                                                                                                                                                                                                                                                                                                                               |
| 6b               | RAAMDORPEL                            | Plaats de raamdorpel nadat u de glasplaat heeft geplaatst die eronder komt. Op die manier heeft u direct de juiste plek. De raamdorpel schuift iets over het glas heen.                                                                                                                                                                                                                                                                                                                                                                                                                                                                                                                                                                                                                                                                      |
| 7                | DEUR                                  | Monteer de deur op aan de hand van de instructies. Leg de deur aan de kant klaar voor bevestiging in sectie (10).                                                                                                                                                                                                                                                                                                                                                                                                                                                                                                                                                                                                                                                                                                                            |
| 8                | BEGLAZING                             | Voor u het glas plaatst kunt u de zwarte schroeflijsten alvast rondom de kas klaarzetten. In sommige gevallen moeten de zwarte lijsten nog iets worden ingekort. Ook is het belangrijk dat de gaatjes waar de RVS schroeven doorheen gaan ook op het uiteinde zitten. Neem een 6.5mm boortje om eventueel nog een gaat je bij te boren. Leg eerst de glasplaat linksachter op het dak, dan linksachter in de zijwand en in de kopgevel linksachter. Op deze manier kunt u zien of het frame helemaal recht en haaks staat. Meestal moet er nog een en ander afgesteld worden voor u het glas in de kas kunt monteren. Na linksachter kunt u rechtsvoor erin zetten. Hierdoor weet u (zeker bij grotere kassen) dat alle glas er netjes in komt. Helemaal perfect bestaat bijna niet. In de ondergrond zit altijd wel een kleine oneffenheid. |
| 9                | DAKRAAM-<br>BEVESTIGING               | Neem het voorgemonteerde dakraam en schuif deze aan de voor- of achterzijde in de nok. Vergeet niet om onderdeel D220 voor en achter het raam te plaatsen zodat het raam op zijn plek blijft.                                                                                                                                                                                                                                                                                                                                                                                                                                                                                                                                                                                                                                                |
| 10               | DEUR-<br>BEVESTIGING                  | Gebruik de boutjes die u al heeft ingevoerd bij stap 2 om de deurgeleider te bevestigen. De onderdorpel moet in elkaar geklikt worden. Zorg dat de ondergrond hier 100% recht en vlak is.                                                                                                                                                                                                                                                                                                                                                                                                                                                                                                                                                                                                                                                    |
| 11               | VERANKERING                           | Nu de kas volledig is afgemonteerd en het glas in de sponningen is geplaats kunt u de kas verankeren aan de ondergrond.                                                                                                                                                                                                                                                                                                                                                                                                                                                                                                                                                                                                                                                                                                                      |
| 12               | OPTIONELE<br>LAMELLENRAMEN            | De lamellenramen plaatst u tijdens het beglazen met een zwart H-profiel eronder en erboven.                                                                                                                                                                                                                                                                                                                                                                                                                                                                                                                                                                                                                                                                                                                                                  |
| 13               | OPTIONELE<br>OPBERG-<br>PLANKEN       | Robinsons opbergplanken en werktafels zijn een efficiente en integrale oplossing. Let op dat het monteren tijdrovend is. U kunt bij het voorbereiden van de kas boutjes en moertjes in de profielen schuiven zodat u het gebruik van hamerkopbouten voorkomt. Met de vierkante boutjes is het monteren een stuk gemakkelijker. Neem rustig de tijd om de tafel en plank te installeren.                                                                                                                                                                                                                                                                                                                                                                                                                                                      |
| 14               | OPTIONELE<br>WERKTAFEL                |                                                                                                                                                                                                                                                                                                                                                                                                                                                                                                                                                                                                                                                                                                                                                                                                                                              |
| 15               | AFWERKING                             | Als laatste kunt u de regenpijpen monteren. Kit e.e.a. goed af om lekkage te voorkomen.                                                                                                                                                                                                                                                                                                                                                                                                                                                                                                                                                                                                                                                                                                                                                      |