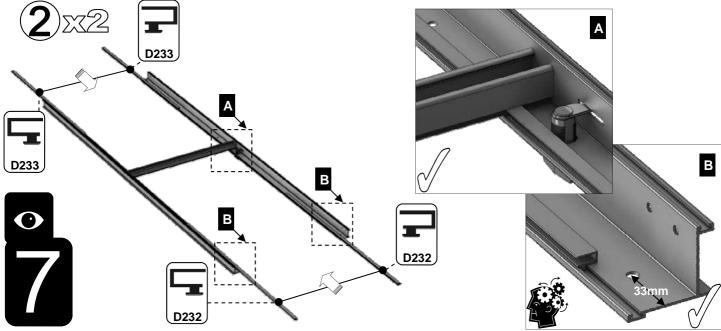

| SECTIE<br>NUMMER | TITEL                                 | MONTAGE SAMENVATTING: BELANGRIJKE INFORMATIE / OVERWEGINGEN                                                                                                                                                                                                                                                                                                                                                                                                                                                                                                                                                                                                                                                                                                                                                                                  |
|------------------|---------------------------------------|----------------------------------------------------------------------------------------------------------------------------------------------------------------------------------------------------------------------------------------------------------------------------------------------------------------------------------------------------------------------------------------------------------------------------------------------------------------------------------------------------------------------------------------------------------------------------------------------------------------------------------------------------------------------------------------------------------------------------------------------------------------------------------------------------------------------------------------------|
|                  | ONDERDELEN-<br>LIJST                  | Monteer eerst alle wanden separaat op een vlakke schone ondergrond. Sorteer de onderdelen en leg ze in de vorm zoals op de tekening is aangegeven. Pak niet alle bundels tegelijk uit. Zorg dat u georganiseerd te werk gaat. Onderdelen kunnen worden geïdentificeerd aan de hand van hun profielfoto's en opgegeven lengtes.                                                                                                                                                                                                                                                                                                                                                                                                                                                                                                               |
| В                | BASE<br>FUNDERING                     | Afmetingen en aanbevelingen voor de fundering. Zorg ervoor dat uw fundering vlak en waterpas is. ledere oneffenheid komt terug in het gebouw bij het beglazen!                                                                                                                                                                                                                                                                                                                                                                                                                                                                                                                                                                                                                                                                               |
| V                | VOORBEREIDING                         | Benodigde gereedschappen o.a.: 2x steeksleutel 10mm, stanley-mes, kitspuit, kruiskopschroevendraaier, schroefmachine (niet voor bouten/moeren!), waterpas, veiligheidsbril, veiligheidshelm en handshoenen.                                                                                                                                                                                                                                                                                                                                                                                                                                                                                                                                                                                                                                  |
| 1                | ZIJWAND(EN)                           | Neem het tuinkasprofiel met de rubbers erin en de diagonale schoren, gebruik 10mm bouten om ze aan de goot te bevestigen en gebruik 15mm bouten aan de dorpels (let op hoe de kop van de bouten in elk profiel schuift tijdens de constructie).                                                                                                                                                                                                                                                                                                                                                                                                                                                                                                                                                                                              |
| 2                | VOORWAND                              | Zorg er opnieuw voor dat het frame is gerubberd en volg de instructies om het frame van de kas in elkaar te zetten. Zorg ervoor dat u de extra bouten heeft aangebracht die u in sectie 4, 5 en 10 heeft moeten gebruiken. Voor de dak- en zijhoekbalken is niet voor elke sleuf rubber nodig, tenzij u een (optionele) scheidingswand heeft                                                                                                                                                                                                                                                                                                                                                                                                                                                                                                 |
| 3                | ACHTERWAND                            | (zie aparte handleiding en sectie V).                                                                                                                                                                                                                                                                                                                                                                                                                                                                                                                                                                                                                                                                                                                                                                                                        |
| 4                | DE WANDEN<br>AAN ELKAAR<br>BEVESTIGEN | Neem de zijwand(en) (1), de voorwand (2) en de achterwand (3) en voeg ze samen op de fundering.                                                                                                                                                                                                                                                                                                                                                                                                                                                                                                                                                                                                                                                                                                                                              |
| 5                | DAK                                   | Bevestig de nok en plaats vervolgens de gerubberde dakprofielen. Zorg ervoor dat de deze volledig tegen de<br>nok en de goot aanliggen. Er worden buisvormige beugels meegeleverd voor extra stevigheid.<br>Deze kunnen nu of later worden gemonteerd met (hamerkop)bouten.                                                                                                                                                                                                                                                                                                                                                                                                                                                                                                                                                                  |
| 6a               | DAKRAAM                               | Gebruik silicone om de glasplaat in de sponning vast te zetten. Ook zonder silicone blijft het dakraam in het profielwerk zitten. Soms komen de gaatjes niet 100% overeen bij het monteren van het dakraam. U kunt deze dan eenvoudig opboren met een 7mm boortje zodat de onderdelen alsnog in elkaar passen.                                                                                                                                                                                                                                                                                                                                                                                                                                                                                                                               |
| 6b               | RAAMDORPEL                            | Plaats de raamdorpel nadat u de glasplaat heeft geplaatst die eronder komt. Op die manier heeft u direct de juiste plek. De raamdorpel schuift iets over het glas heen.                                                                                                                                                                                                                                                                                                                                                                                                                                                                                                                                                                                                                                                                      |
| 7                | DEUR                                  | Monteer de deur op aan de hand van de instructies. Leg de deur aan de kant klaar voor bevestiging in sectie (10).                                                                                                                                                                                                                                                                                                                                                                                                                                                                                                                                                                                                                                                                                                                            |
| 8                | BEGLAZING                             | Voor u het glas plaatst kunt u de zwarte schroeflijsten alvast rondom de kas klaarzetten. In sommige gevallen moeten de zwarte lijsten nog iets worden ingekort. Ook is het belangrijk dat de gaatjes waar de RVS schroeven doorheen gaan ook op het uiteinde zitten. Neem een 6.5mm boortje om eventueel nog een gaat je bij te boren. Leg eerst de glasplaat linksachter op het dak, dan linksachter in de zijwand en in de kopgevel linksachter. Op deze manier kunt u zien of het frame helemaal recht en haaks staat. Meestal moet er nog een en ander afgesteld worden voor u het glas in de kas kunt monteren. Na linksachter kunt u rechtsvoor erin zetten. Hierdoor weet u (zeker bij grotere kassen) dat alle glas er netjes in komt. Helemaal perfect bestaat bijna niet. In de ondergrond zit altijd wel een kleine oneffenheid. |
| 9                | DAKRAAM-<br>BEVESTIGING               | Neem het voorgemonteerde dakraam en schuif deze aan de voor- of achterzijde in de nok. Vergeet niet om onderdeel D220 voor en achter het raam te plaatsen zodat het raam op zijn plek blijft.                                                                                                                                                                                                                                                                                                                                                                                                                                                                                                                                                                                                                                                |
| 10               | DEUR-<br>BEVESTIGING                  | Gebruik de boutjes die u al heeft ingevoerd bij stap 2 om de deurgeleider te bevestigen. De onderdorpel moet in elkaar geklikt worden. Zorg dat de ondergrond hier 100% recht en vlak is.                                                                                                                                                                                                                                                                                                                                                                                                                                                                                                                                                                                                                                                    |
| 11               | VERANKERING                           | Nu de kas volledig is afgemonteerd en het glas in de sponningen is geplaats kunt u de kas verankeren aan de ondergrond.                                                                                                                                                                                                                                                                                                                                                                                                                                                                                                                                                                                                                                                                                                                      |
| 12               | OPTIONELE<br>LAMELLENRAMEN            | De lamellenramen plaatst u tijdens het beglazen met een zwart H-profiel eronder en erboven.                                                                                                                                                                                                                                                                                                                                                                                                                                                                                                                                                                                                                                                                                                                                                  |
| 13               | OPTIONELE<br>OPBERG-<br>PLANKEN       | Robinsons opbergplanken en werktafels zijn een efficiente en integrale oplossing. Let op dat het monteren tijdrovend is. U kunt bij het voorbereiden van de kas boutjes en moertjes in de profielen schuiven zodat u het gebruik van hamerkopbouten voorkomt. Met de vierkante boutjes is het monteren een stuk gemakkelijker. Neem rustig de tijd om de tafel en plank te installeren.                                                                                                                                                                                                                                                                                                                                                                                                                                                      |
| 14               | OPTIONELE<br>WERKTAFEL                |                                                                                                                                                                                                                                                                                                                                                                                                                                                                                                                                                                                                                                                                                                                                                                                                                                              |
| 15               | AFWERKING                             | Als laatste kunt u de regenpijpen monteren. Kit e.e.a. goed af om lekkage te voorkomen.                                                                                                                                                                                                                                                                                                                                                                                                                                                                                                                                                                                                                                                                                                                                                      |

| Section<br>Ref | Part<br>No. |  | Size<br>(mm) |  |  |  |
|----------------|-------------|--|--------------|--|--|--|
|----------------|-------------|--|--------------|--|--|--|

|   | D090 +<br>D347 lock =<br>D301   | ſ<br>    | 1824 | 1 |
|---|---------------------------------|----------|------|---|
|   | D092 +<br>D156 strike =<br>D303 |          | 1824 | 1 |
|   | D093                            | <b>[</b> | 1824 | 1 |
|   | D094                            | [<br>    | 1824 | 1 |
| 7 | D096 +<br>D217 wheel =<br>D307  |          | 611  | 2 |
|   | D095                            | ſ.       | 611  | 2 |
|   | D097                            | ſ        | 611  | 2 |
|   | D232                            |          | 905  | 4 |
|   | D233                            |          | 797  | 4 |
|   | P053                            |          | N/A  | 2 |
|   | D225                            | 0        | 610  | 2 |
|   | D840B                           |          | 4000 | 1 |